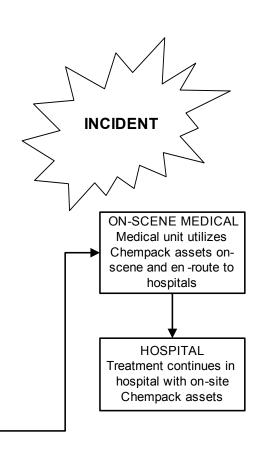

## **CHEMPACK DEPLOYMENT**

## ON-SCENE Incident Commander (IC) has authority to request Chempack(s) based on medical personnel (Fire/EMS) assessment of presenting symptoms of patients and other field specific information (detectors, intelligence)

## REQUEST MADE TO DISPATCH

LLNL DISPATCH
Dispatch (CAD) determines best
(closest) Chempack and
automatically dispatches
request to housing facility. Fire/
EMS Unit transports Chempack
to the scene and reports to
appropriate destination (i.e.
staging, medical)

FIRE/EMS CHEMPACK
STORAGE SITE
Fire/EMS Chempack site
opens (break seals), loads up
and transports unit to site
location (staging, medical, etc.)