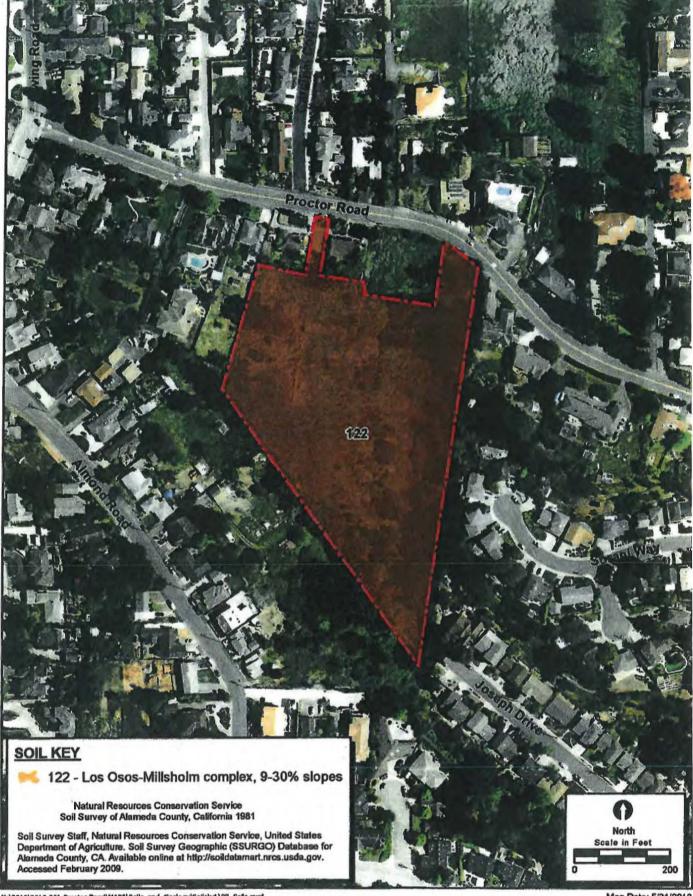

#### SUMMARY:

<u>Proposal:</u> The project proposes to subdivide the subject property into 17 residential lots, with two parcels held in common to provide access and stormwater treatment. Also proposed is the reclassification of the project area from the "R-1-B-E-CSU-RV" (Single Family Residence, 6500 sq. ft. MBSA, Conditional Secondary Unit, Recreation Vehicle Parking) District to a "PD" (Planned Development) District allowing "R-1-B-E-CSU-RV" uses, with reduced dimensions for certain side yards, and building heights of 28.5 feet.

Board of Supervisors March 10, 2015 Page 2

Surrounding Area: The project is located on the west side of Proctor Road, bordered by residential tracts off Joseph Drive and Sorani Avenue that were developed in the late 1950s through the early 1970s. Additional residential development along Almond and Proctor Roads is characterized by relatively large lots with older single story homes. Opposite Proctor Road from the project are two more recent developments on Cardinal Court and Oak Canyon Place.

Other issues presented by those in opposition to the project included the degradation of a seasonal wetland area on the property, an increase in Proctor Road traffic, the strain on Castro Valley School District resources, an increase in danger from fire, and the lack of water pressure in the project vicinity. Each of these issues and others were addressed in subsequent referrals to the affected agencies and districts, and the the Addenda to the Initial Study.

## RESOLUTION ADOPTING INITIAL STUDY AND MITIGATED NEGATIVE DECLARATION FOR SUBDIVISION AND REZONING, PLN2010-00100, TR-8053

WHEREAS Hue Tran/Braddock & Logan did submit an application for Vesting Tentative Tract Map, TR-8053, and Zoning Unit, PLN2010-00100, to reclassify the property located on Proctor Road, south side, approximately 600 feet east of Ewing and Walnut Roads, Castro Valley area of Alameda County, County Assessor's Parcel Number: 84D-1403-014-17, from the R-1-BE-CSU-RV (Single Family Residence, 6500 square foot MBSA, Conditional Second Unit, Recreation vehicle parking) District to a PD (Planned Development) District allowing uses consistent with the R-1-B-E-CSU-RV District, with reduced side yard dimensions at specific locations, and building heights of 28.5 feet, and to subdivide the property into 17 residential lots with two parcels held in common ownership to provide access and stormwater treatment; and