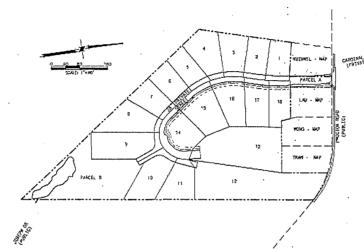

#### SUMMARY:

<u>Proposal:</u> The project proposes to subdivide the subject property into 17 residential lots, with two parcels held in common to provide access and stormwater treatment. Also proposed is the reclassification of the project area from the "R-1-B-E-CSU-RV" (Single Family Residence, 6500 sq. ft. MBSA, Conditional Secondary Unit, Recreation Vehicle Parking) District to a "PD" (Planned Development) District allowing "R-1-B-E-CSU-RV" uses, with reduced dimensions for certain side yards, and building heights of 28.5 feet.

## RESOLUTION ADOPTING INITIAL STUDY AND MITIGATED NEGATIVE DECLARATION FOR SUBDIVISION AND REZONING, PLN2010-00100, TR-8053

WHEREAS Hue Tran/Braddock & Logan did submit an application for Vesting Tentative Tract Map, TR-8053, and Zoning Unit, PLN2010-00100, to reclassify the property located on Proctor Road, south side, approximately 600 feet east of Ewing and Walnut Roads, Castro Valley area of Alameda County, County Assessor's Parcel Number: 84D-1403-014-17, from the R-1-BE-CSU-RV (Single Family Residence, 6500 square foot MBSA, Conditional Second Unit, Recreation vehicle parking) District to a PD (Planned Development) District allowing uses consistent with the R-1-B-E-CSU-RV District, with reduced side yard dimensions at specific locations, and building heights of 28.5 feet, and to subdivide the property into 17 residential lots with two parcels held in common ownership to provide access and stormwater treatment; and

#### SECTION I

Title 17 of the Alameda County General Ordinance is hereby amended in the following manner:

One parcel containing approximately 5.89 acres, located on Proctor Road, south side, approximately 600 feet east of Ewing Road, Castro Valley area of unincorporated Alameda County, bearing Assessor's Parcel Number: 84D-1403-014-17, is hereby reclassified from the R-1-B-E-CSU-RV (Single Family Residential, 6500 square foot MBSA, Secondary Unit, Recreational Vehicle Parking) District to the PD (Planned Development, allowing R-1-B-E-CSU-RV Uses, Building Heights of 28.5 feet and side yards as specified on Exhibit B) District, subject to the Alameda County Zoning Ordinance and the "Provisions of Reclassification" (Exhibit D).