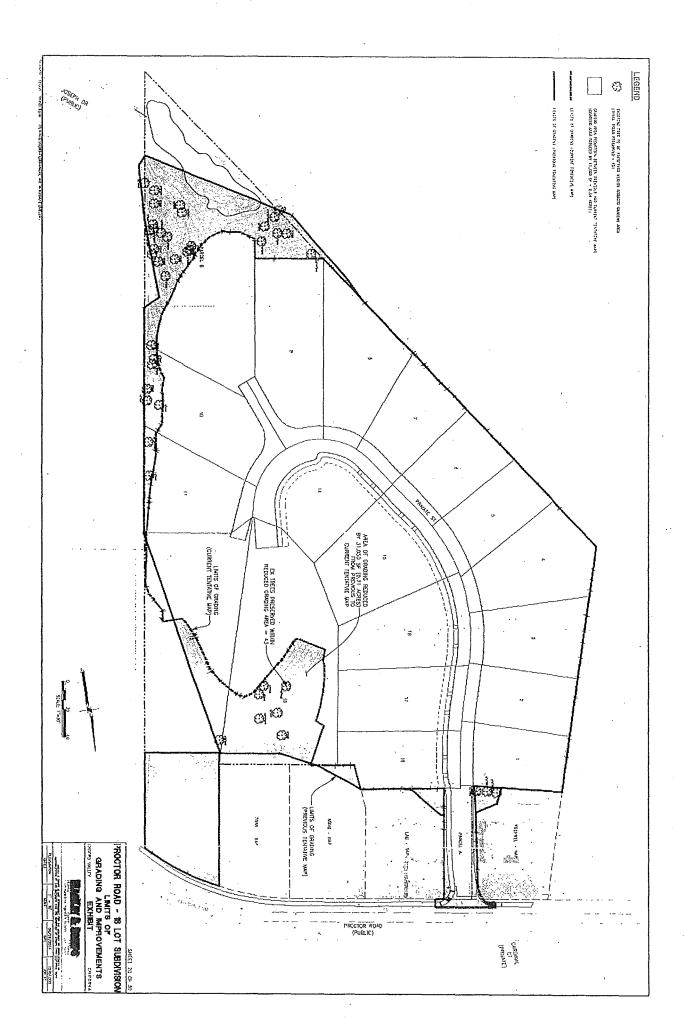

#### SUMMARY:

<u>Proposal:</u> The project proposes to subdivide the subject property into 17 residential lots, with two parcels held in common to provide access and stormwater treatment. Also proposed is the reclassification of the project area from the "R-1-B-E-CSU-RV" (Single Family Residence, 6500 sq. ft. MBSA, Conditional Secondary Unit, Recreation Vehicle Parking) District to a "PD" (Planned Development) District allowing "R-1-B-E-CSU-RV" uses, with reduced dimensions for certain side yards, and building heights of 28.5 feet.

Board of Supervisors March 10, 2015 Page 2

Surrounding Area: The project is located on the west side of Proctor Road, bordered by residential tracts off Joseph Drive and Sorani Avenue that were developed in the late 1950s through the early 1970s. Additional residential development along Almond and Proctor Roads is characterized by relatively large lots with older single story homes. Opposite Proctor Road from the project are two more recent developments on Cardinal Court and Oak Canyon Place.

Originally submitted as an application in July 2010, the proposal to subdivide the subject property was considered on multiple occasions by the Castro Valley Municipal Advisory Council. With Council input, the applicant modified the proposal by reducing the number of lots from the original 23 to 17, increasing the provision of on- and off-site parking, improving access, reducing the amount of grading, and including comprehensive residential and improvement design.

#### ACCESS/STREET IMPROVEMENTS

- 12. Private street, entrance and turnaround areas shall be developed as shown on Exhibit B. The private street shall provide a minimum 17 off-site spaces for guest parking.
- 13. Developer shall install a streetlight on Proctor Road at the street entrance.
- 14. Subject to the approval of the Director of Public Works, Developer shall install traffic control measures at the street entrance.
- 15. Any right-of-way dedication, relocation of improvements or public facilities, or road improvements shall be accomplished at no expense to the County.
- 16. Traffic safety signs and devices shall be installed in accordance with Alameda County standards. The proposed name for the private street shall be cleared through the Planning Department and such name shall appear on the Final Map.
- 17. Approval shall be secured from the Director of Public Works of detailed plans prepared by and engineer (including location, extent and sizes of all permanent and temporary facilities) for: a) grading, drainage, erosion and sedimentation control; b) storm drainage facilities; and c) on-site improvements including paving and P.C.C. curb, gutter and sidewalk.
- 18. Subject to the approval of the Director of Public Works, the Developer shall provide initial funding for maintenance of the private road in the amount of \$1,000 per new lot created.
- 19. The Development HOA shall bear responsibility for the maintenance of all public areas including street, sidewalks, lighting, and parcel "B" hydromodification facilities.
- 20. A conservation easement shall be incorporated in the portions of parcel "B" that are below the proposed limits of grading to prevent future grading alterations, private fencing and the introduction of non-native plants or animals. This easement will ensure the perpetual use of this area as a wildlife corridor and seasonal wetland.