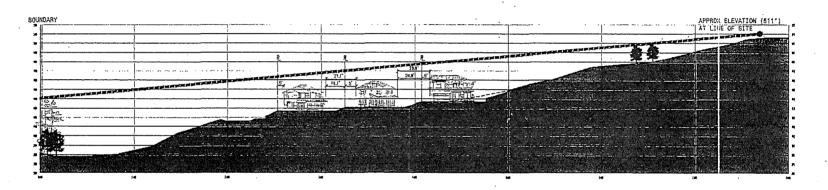

Board of Supervisors March 10, 2015 Page 2

Surrounding Area: The project is located on the west side of Proctor Road, bordered by residential tracts off Joseph Drive and Sorani Avenue that were developed in the late 1950s through the early 1970s. Additional residential development along Almond and Proctor Roads is characterized by relatively large lots with older single story homes. Opposite Proctor Road from the project are two more recent developments on Cardinal Court and Oak Canyon Place.

#### **BE IT FURTHER RESOLVED** that this Board does hereby find that:

- A. The resulting development implements the applicable policies, objectives, principles and goals of the Castro Valley General Plan; and
- B. The property size, shape, property lines, and terrain are suitable for the proposed development in that the resulting residential parcels will exceed the minimum size prescribed in the Zoning District, the project would not impact views from public areas, and development will incorporate suitable measures scaled to minimize stormwater drainage; and
- C. The resulting development is integrated and harmonious with and or beneficial to the character and infrastructure of the surrounding area in terms of physical development and use, with proposed residential development consistent with the hillside residential development in the surrounding area; and
- D. The development results in a higher quality design or site plan than would otherwise result from development of the property if subject to the existing zoning development and use standards, with proposed development consistent with the General Plan designation and the Alameda County Residential Design Standards; and
- E. The project does not propose to increase density above the levels prescribed under the Zoning Ordinance and General Plan Land Use Designation; and
- F. The private roadway would be adequate to serve the number of dwelling units proposed, frontage and room for the required project access driveway. Further, the proposed development will not generate traffic in an amount that will overload the existing street network; and