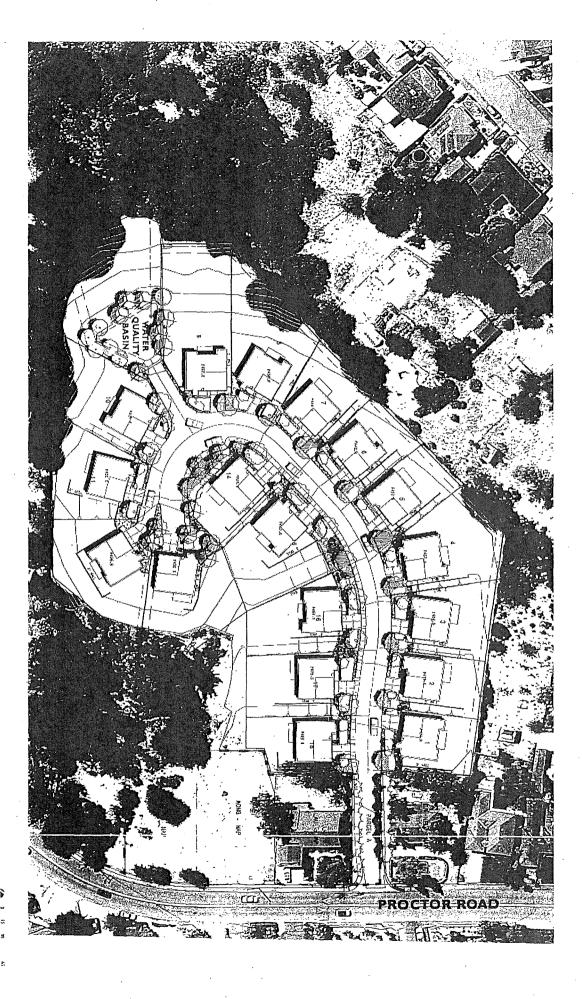

#### SUMMARY:

<u>Proposal:</u> The project proposes to subdivide the subject property into 17 residential lots, with two parcels held in common to provide access and stormwater treatment. Also proposed is the reclassification of the project area from the "R-1-B-E-CSU-RV" (Single Family Residence, 6500 sq. ft. MBSA, Conditional Secondary Unit, Recreation Vehicle Parking) District to a "PD" (Planned Development) District allowing "R-1-B-E-CSU-RV" uses, with reduced dimensions for certain side yards, and building heights of 28.5 feet.

Board of Supervisors March 10, 2015 Page 2

Surrounding Area: The project is located on the west side of Proctor Road, bordered by residential tracts off Joseph Drive and Sorani Avenue that were developed in the late 1950s through the early 1970s. Additional residential development along Almond and Proctor Roads is characterized by relatively large lots with older single story homes. Opposite Proctor Road from the project are two more recent developments on Cardinal Court and Oak Canyon Place.

## RESOLUTION ADOPTING INITIAL STUDY AND MITIGATED NEGATIVE DECLARATION FOR SUBDIVISION AND REZONING, PLN2010-00100, TR-8053

WHEREAS Hue Tran/Braddock & Logan did submit an application for Vesting Tentative Tract Map, TR-8053, and Zoning Unit, PLN2010-00100, to reclassify the property located on Proctor Road, south side, approximately 600 feet east of Ewing and Walnut Roads, Castro Valley area of Alameda County, County Assessor's Parcel Number: 84D-1403-014-17, from the R-1-BE-CSU-RV (Single Family Residence, 6500 square foot MBSA, Conditional Second Unit, Recreation vehicle parking) District to a PD (Planned Development) District allowing uses consistent with the R-1-B-E-CSU-RV District, with reduced side yard dimensions at specific locations, and building heights of 28.5 feet, and to subdivide the property into 17 residential lots with two parcels held in common ownership to provide access and stormwater treatment; and