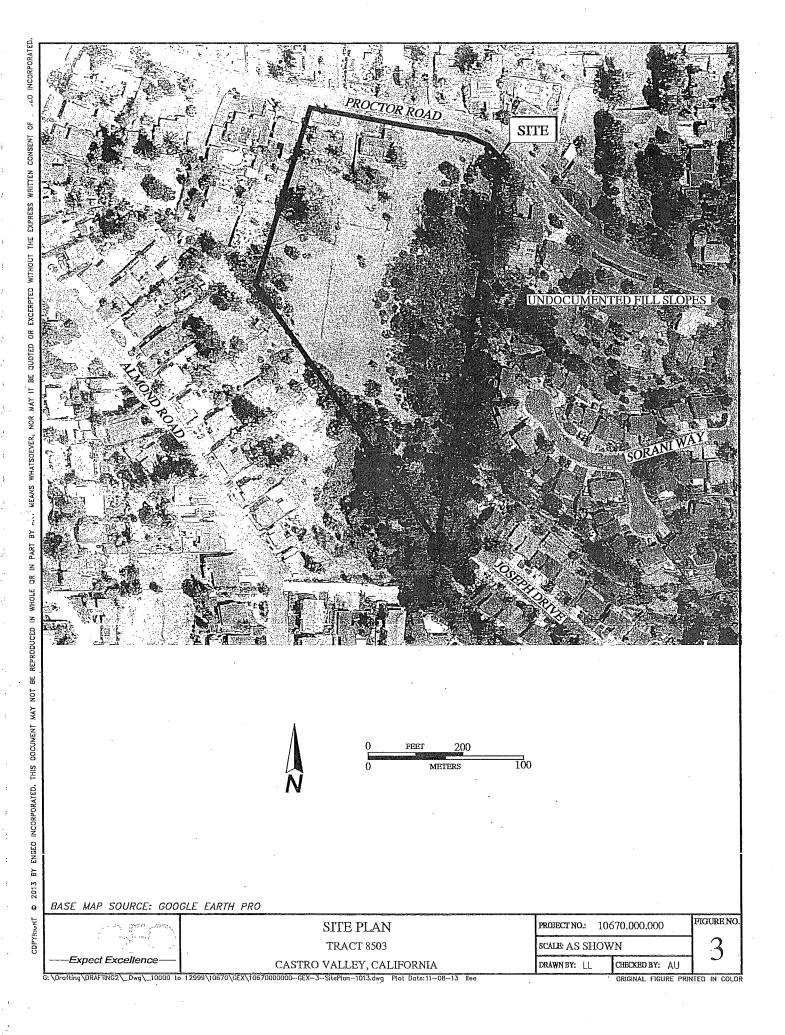

phone 510.670.5400 fax 510.785.8793

www.acgov.org/cda

February 26, 2015

Honorable Board of Supervisors County of Alameda 1221 Oak Street, Suite 536 Oakland, CA 94612

Dear Board Members:

SUBJECT:

Application PLN2010-00100, TR 8053, by Hue Tran/Braddock & Logan to subdivide one 5.9 acre parcel into 17 residential lots, and to reclassify the new lots from the R-1-B-E-CSU-RV (Single Family Residence, 6500 sq ft MBSA, Secondary Unit) District to a PD (Planned Development) District allowing uses consistent with the "R-1-B-E-CSU-RV" District, with reduced side yard dimensions at specific locations, and building heights of 28.5 feet, for property located on Proctor Road, south side, 600 feet east of Ewing and Walnut Roads, Castro Valley area of unincorporated Alameda County, bearing Assessor's Parcel Number: 84D-1403-014-17.

Board of Supervisors March 10, 2015 Page 2

Surrounding Area: The project is located on the west side of Proctor Road, bordered by residential tracts off Joseph Drive and Sorani Avenue that were developed in the late 1950s through the early 1970s. Additional residential development along Almond and Proctor Roads is characterized by relatively large lots with older single story homes. Opposite Proctor Road from the project are two more recent developments on Cardinal Court and Oak Canyon Place.