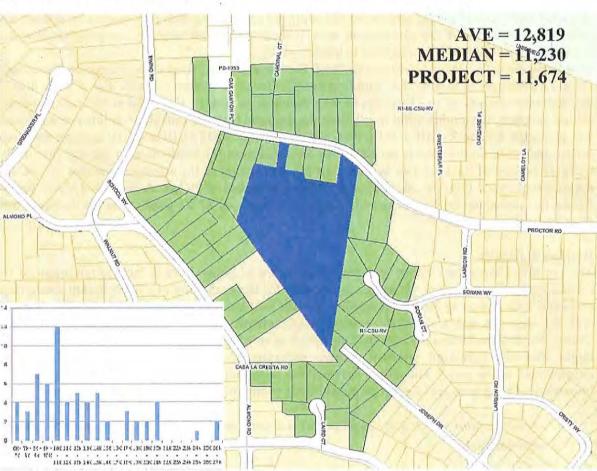

Significant concern was expressed during initial public hearings regarding the number of new lots, and the methodology used by staff to complete an analysis of Lot Size Consistency. Through public vetting the project was reduced in scope to address many of the community concerns, and the lots were ultimately found to be consistent in size with the average lot size of the adjacent area.