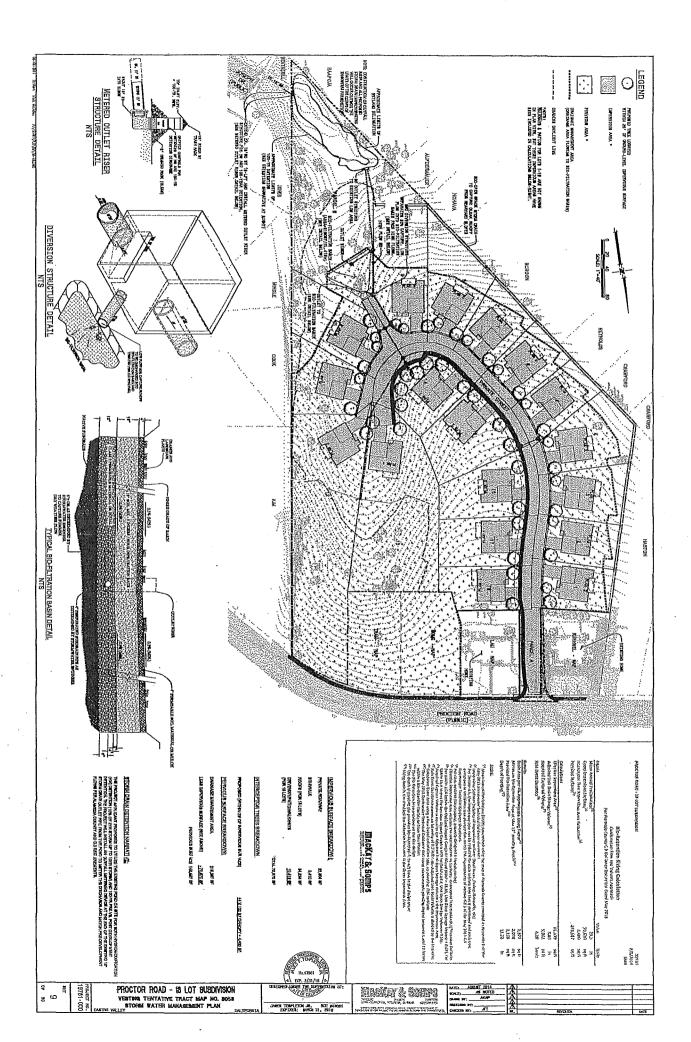

#### SUMMARY:

<u>Proposal:</u> The project proposes to subdivide the subject property into 17 residential lots, with two parcels held in common to provide access and stormwater treatment. Also proposed is the reclassification of the project area from the "R-1-B-E-CSU-RV" (Single Family Residence, 6500 sq. ft. MBSA, Conditional Secondary Unit, Recreation Vehicle Parking) District to a "PD" (Planned Development) District allowing "R-1-B-E-CSU-RV" uses, with reduced dimensions for certain side yards, and building heights of 28.5 feet.

#### ACCESS/STREET IMPROVEMENTS

- 12. Private street, entrance and turnaround areas shall be developed as shown on Exhibit B. The private street shall provide a minimum 17 off-site spaces for guest parking.
- 13. Developer shall install a streetlight on Proctor Road at the street entrance.
- 14. Subject to the approval of the Director of Public Works, Developer shall install traffic control measures at the street entrance.
- 15. Any right-of-way dedication, relocation of improvements or public facilities, or road improvements shall be accomplished at no expense to the County.
- 16. Traffic safety signs and devices shall be installed in accordance with Alameda County standards. The proposed name for the private street shall be cleared through the Planning Department and such name shall appear on the Final Map.
- 17. Approval shall be secured from the Director of Public Works of detailed plans prepared by and engineer (including location, extent and sizes of all permanent and temporary facilities) for: a) grading, drainage, erosion and sedimentation control; b) storm drainage facilities; and c) on-site improvements including paving and P.C.C. curb, gutter and sidewalk.
- 18. Subject to the approval of the Director of Public Works, the Developer shall provide initial funding for maintenance of the private road in the amount of \$1,000 per new lot created.
- 19. The Development HOA shall bear responsibility for the maintenance of all public areas including street, sidewalks, lighting, and parcel "B" hydromodification facilities.
- 20. A conservation easement shall be incorporated in the portions of parcel "B" that are below the proposed limits of grading to prevent future grading alterations, private fencing and the introduction of non-native plants or animals. This easement will ensure the perpetual use of this area as a wildlife corridor and seasonal wetland.

#### SITE ALTERATIONS/IMPROVEMENTS

- 21. Between March and June, and prior to grading activities, the project applicant's biologist shall conduct a pre-construction plant survey to validate the negative findings from the Initial Study. Should samples be found, impacts to the plants shall be avoided by (a) relocating the plants to locations on the project site where disturbance will not occur; and (b) collecting seeds from the plants and planting the seeds elsewhere on the project site.
- 22. Three days prior to vegetation removal or commencement of construction, the project applicant's biologist shall prepare a nesting bird survey to determine the absence or presence of nesting bird species. Prior to January, nesting bird surveys shall be performed to identify any potential nesting trees prior to egg laying. Should nest sites or young birds be located, a no-disturbance buffer of between 150 and 200 feet shall be established around the site until August 15 or until the young have fledged. Removal of on-site trees and shrubs is prohibited in the event of discovery of one or more nests.
- 23. Consistent with the terms of the Construction General Permit and in accordance with the procedures and specifications of the Alameda County Clean Water Program, the project