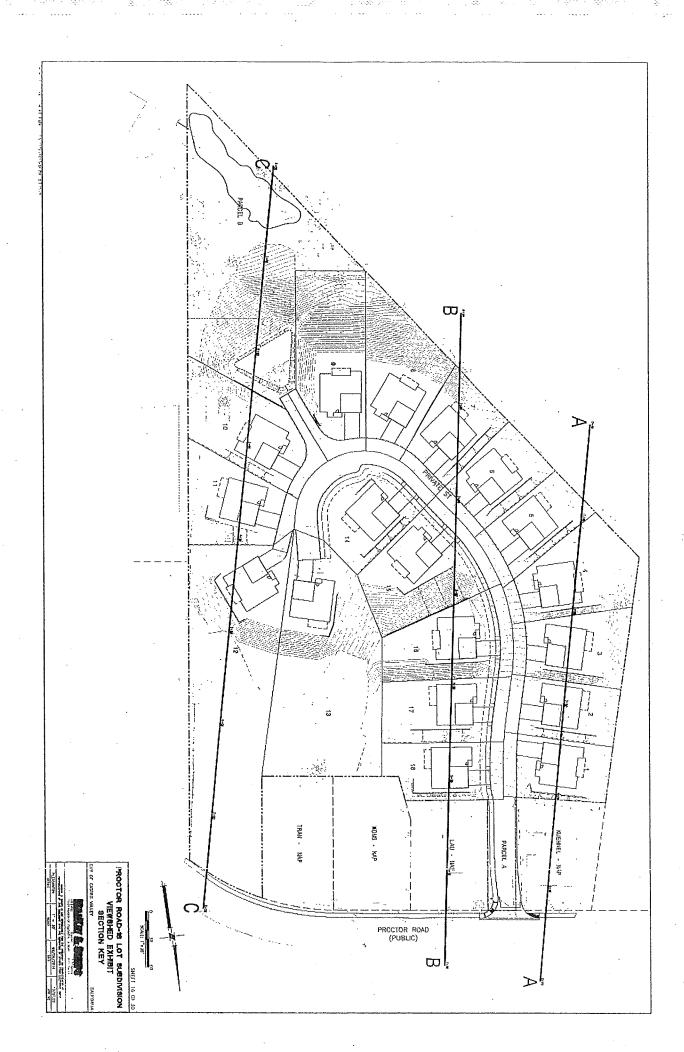

#### SUMMARY:

<u>Proposal:</u> The project proposes to subdivide the subject property into 17 residential lots, with two parcels held in common to provide access and stormwater treatment. Also proposed is the reclassification of the project area from the "R-1-B-E-CSU-RV" (Single Family Residence, 6500 sq. ft. MBSA, Conditional Secondary Unit, Recreation Vehicle Parking) District to a "PD" (Planned Development) District allowing "R-1-B-E-CSU-RV" uses, with reduced dimensions for certain side yards, and building heights of 28.5 feet.

Board of Supervisors March 10, 2015 Page 2

Surrounding Area: The project is located on the west side of Proctor Road, bordered by residential tracts off Joseph Drive and Sorani Avenue that were developed in the late 1950s through the early 1970s. Additional residential development along Almond and Proctor Roads is characterized by relatively large lots with older single story homes. Opposite Proctor Road from the project are two more recent developments on Cardinal Court and Oak Canyon Place.

#### SECTION I

Title 17 of the Alameda County General Ordinance is hereby amended in the following manner:

One parcel containing approximately 5.89 acres, located on Proctor Road, south side, approximately 600 feet east of Ewing Road, Castro Valley area of unincorporated Alameda County, bearing Assessor's Parcel Number: 84D-1403-014-17, is hereby reclassified from the R-1-B-E-CSU-RV (Single Family Residential, 6500 square foot MBSA, Secondary Unit, Recreational Vehicle Parking) District to the PD (Planned Development, allowing R-1-B-E-CSU-RV Uses, Building Heights of 28.5 feet and side yards as specified on Exhibit B) District, subject to the Alameda County Zoning Ordinance and the "Provisions of Reclassification" (Exhibit D).

A map of the Unit follows: