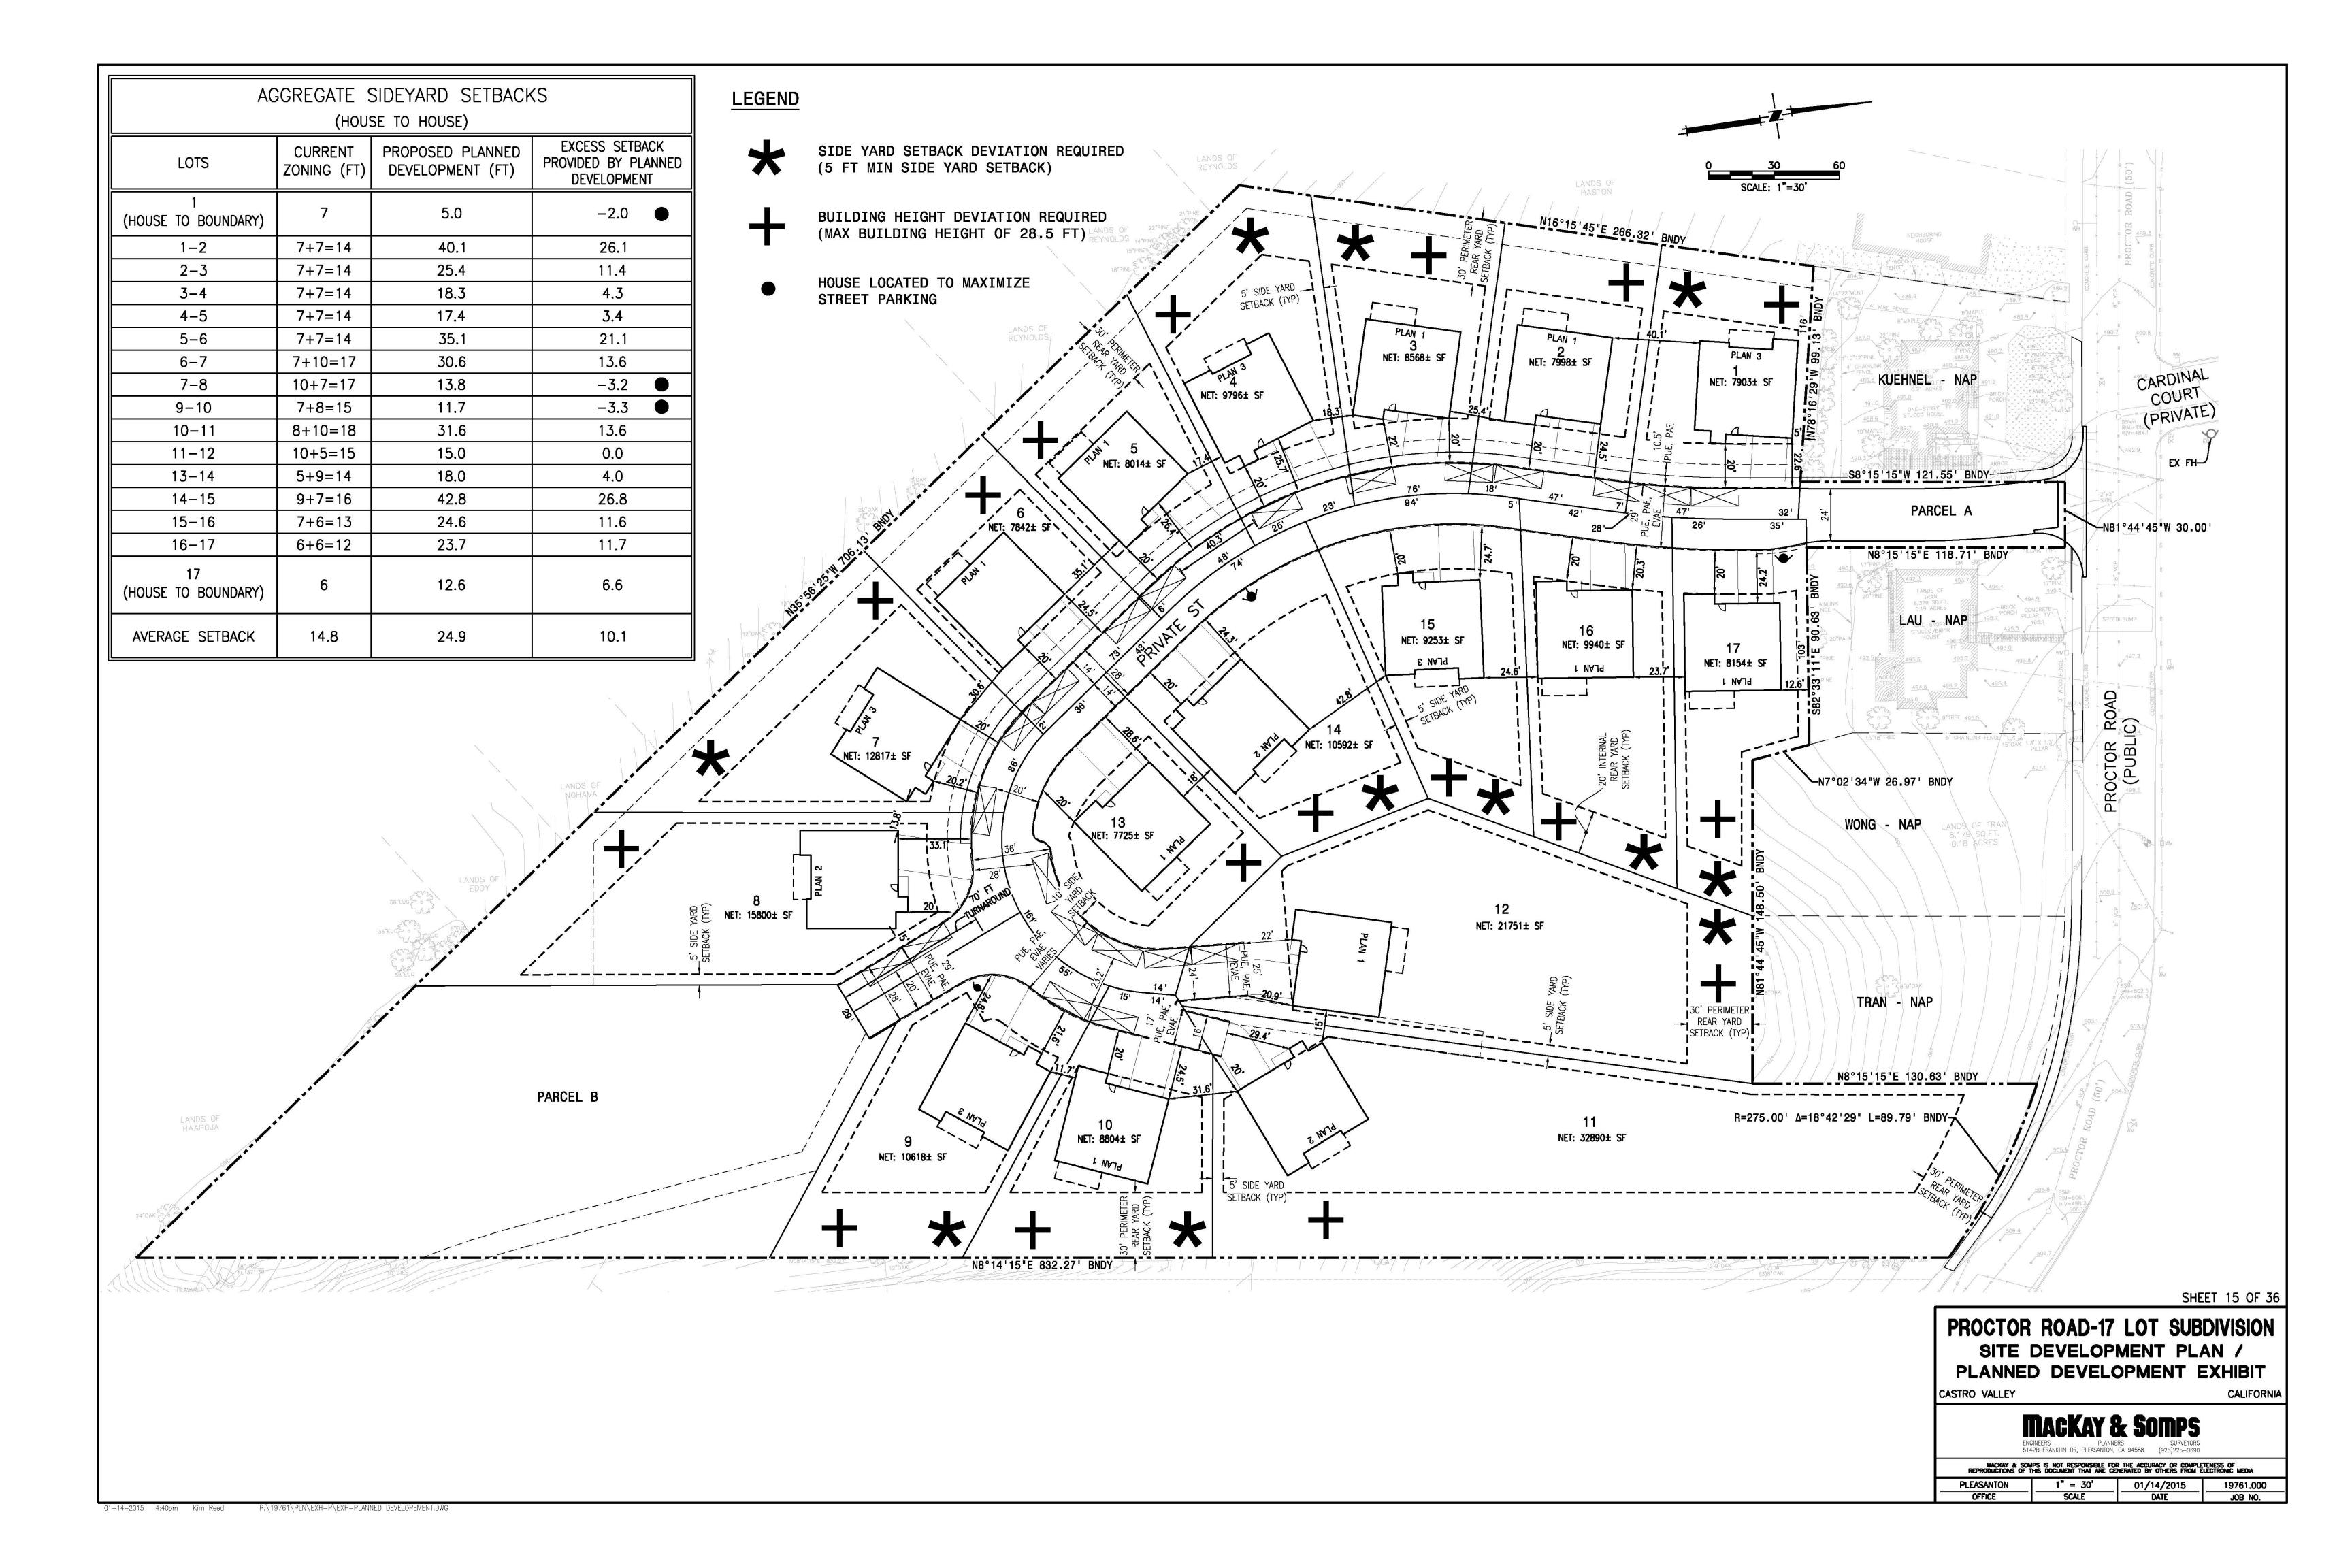

#### SUMMARY:

<u>Proposal:</u> The project proposes to subdivide the subject property into 17 residential lots, with two parcels held in common to provide access and stormwater treatment. Also proposed is the reclassification of the project area from the "R-1-B-E-CSU-RV" (Single Family Residence, 6500 sq. ft. MBSA, Conditional Secondary Unit, Recreation Vehicle Parking) District to a "PD" (Planned Development) District allowing "R-1-B-E-CSU-RV" uses, with reduced dimensions for certain side yards, and building heights of 28.5 feet.

#### PLANNED DEVELOPMENT

- 8. Dimensions of Side Yards for all parcels shall be as shown on the accompanying exhibits.
- 9. Building Heights of 28.5 feet shall be allowed.
- 10. Substantial changes to the PD approval for lot size, lot configuration, number of lots, changes in topography, parking or house design subject to subsequent review by the Castro Valley Municipal Advisory Council.

#### **GENERAL PROVISIONS**

- 1. All permitted and conditional uses in the "R-1-B-E-CSU-RV" District are permitted in this PD District subject to all procedures in the Alameda County Zoning Ordinance, except that yards, and building height shall be as shown on the Land Use and Development Plan, "Exhibit B, PLN2010-00100."
- 2. The property owner and developer shall defend, indemnify, and hold harmless Alameda County or its agents, officers, and employees from any claim, action, or proceeding against Alameda County or its, agents, officers or employees to attack, set aside, void, or annul the Zoning Unit, PLN2010-00100, Vesting Tentative Tract Map TR-8053, or any combination thereof. Such indemnification shall include, but not be limited to, an award of costs and attorney's fees incurred by Alameda County in its defense. The County shall promptly notify applicant or successor of any such challenge.

#### **SPECIFIC CONDITIONS**

- 3. Dimensions of Side Yards for all parcels shall be as shown on the accompanying exhibits.
- 4. Building Heights of 28.5 feet shall be allowed.
- 5. Changes to the PD approval for lot size, lot configuration, number of lots, changes in topography, parking or house design subject to subsequent review by the Castro Valley Municipal Advisory Council.
- 6. On proposed residential lots where House Plan #2 is indicated, initial purchasers shall have the option of selecting Plan #3.