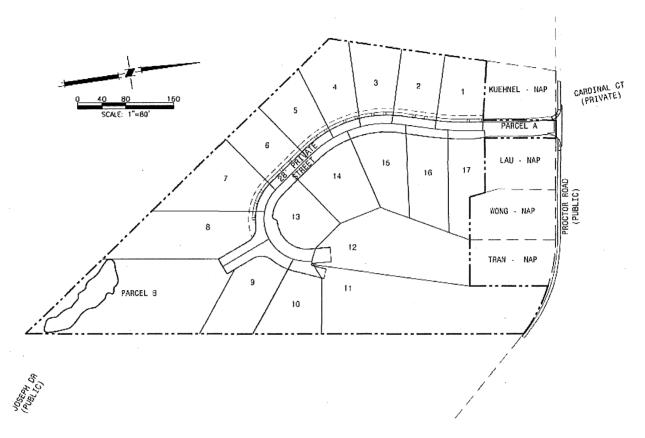

#### SUMMARY:

<u>Proposal:</u> The project proposes to subdivide the subject property into 17 residential lots, with two parcels held in common to provide access and stormwater treatment. Also proposed is the reclassification of the project area from the "R-1-B-E-CSU-RV" (Single Family Residence, 6500 sq. ft. MBSA, Conditional Secondary Unit, Recreation Vehicle Parking) District to a "PD" (Planned Development) District allowing "R-1-B-E-CSU-RV" uses, with reduced dimensions for certain side yards, and building heights of 28.5 feet.

Board of Supervisors March 10, 2015 Page 2

Surrounding Area: The project is located on the west side of Proctor Road, bordered by residential tracts off Joseph Drive and Sorani Avenue that were developed in the late 1950s through the early 1970s. Additional residential development along Almond and Proctor Roads is characterized by relatively large lots with older single story homes. Opposite Proctor Road from the project are two more recent developments on Cardinal Court and Oak Canyon Place.

#### SECTION I

Title 17 of the Alameda County General Ordinance is hereby amended in the following manner:

One parcel containing approximately 5.89 acres, located on Proctor Road, south side, approximately 600 feet east of Ewing Road, Castro Valley area of unincorporated Alameda County, bearing Assessor's Parcel Number: 84D-1403-014-17, is hereby reclassified from the R-1-B-E-CSU-RV (Single Family Residential, 6500 square foot MBSA, Secondary Unit, Recreational Vehicle Parking) District to the PD (Planned Development, allowing R-1-B-E-CSU-RV Uses, Building Heights of 28.5 feet and side yards as specified on Exhibit B) District, subject to the Alameda County Zoning Ordinance and the "Provisions of Reclassification" (Exhibit D).

A map of the Unit follows: