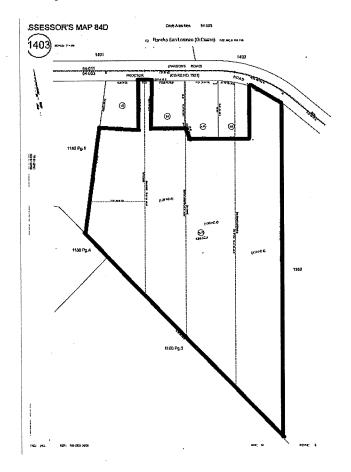

phone 510.670.5400 fax 510.785.8793

www.acgov.org/cda

February 26, 2015

Honorable Board of Supervisors County of Alameda 1221 Oak Street, Suite 536 Oakland, CA 94612

Dear Board Members:

SUBJECT:

Application PLN2010-00100, TR 8053, by Hue Tran/Braddock & Logan to subdivide one 5.9 acre parcel into 17 residential lots, and to reclassify the new lots from the R-1-B-E-CSU-RV (Single Family Residence, 6500 sq ft MBSA, Secondary Unit) District to a PD (Planned Development) District allowing uses consistent with the "R-1-B-E-CSU-RV" District, with reduced side yard dimensions at specific locations, and building heights of 28.5 feet, for property located on Proctor Road, south side, 600 feet east of Ewing and Walnut Roads, Castro Valley area of unincorporated Alameda County, bearing Assessor's Parcel Number: 84D-1403-014-17.

#### SECTION I

Title 17 of the Alameda County General Ordinance is hereby amended in the following manner:

One parcel containing approximately 5.89 acres, located on Proctor Road, south side, approximately 600 feet east of Ewing Road, Castro Valley area of unincorporated Alameda County, bearing Assessor's Parcel Number: 84D-1403-014-17, is hereby reclassified from the R-1-B-E-CSU-RV (Single Family Residential, 6500 square foot MBSA, Secondary Unit, Recreational Vehicle Parking) District to the PD (Planned Development, allowing R-1-B-E-CSU-RV Uses, Building Heights of 28.5 feet and side yards as specified on Exhibit B) District, subject to the Alameda County Zoning Ordinance and the "Provisions of Reclassification" (Exhibit D).