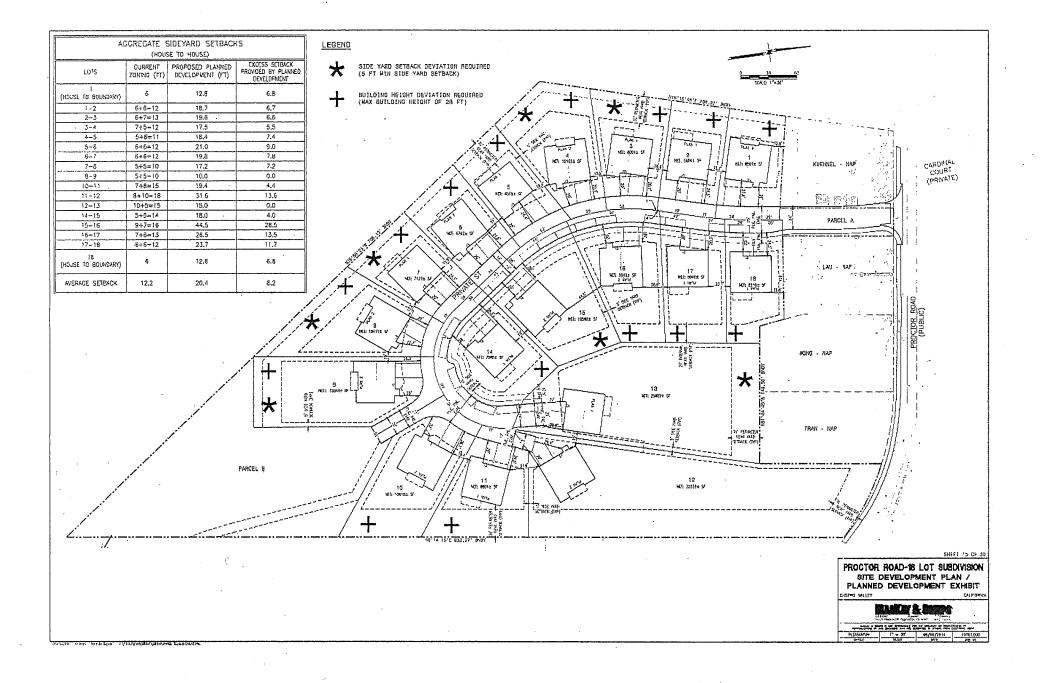

#### PLANNED DEVELOPMENT

- 8. Dimensions of Side Yards for all parcels shall be as shown on the accompanying exhibits.
- 9. Building Heights of 28.5 feet shall be allowed.
- 10. Substantial changes to the PD approval for lot size, lot configuration, number of lots, changes in topography, parking or house design subject to subsequent review by the Castro Valley Municipal Advisory Council.

#### **SPECIFIC CONDITIONS**

- 3. Dimensions of Side Yards for all parcels shall be as shown on the accompanying exhibits.
- 4. Building Heights of 28.5 feet shall be allowed.
- 5. Changes to the PD approval for lot size, lot configuration, number of lots, changes in topography, parking or house design subject to subsequent review by the Castro Valley Municipal Advisory Council.
- 6. On proposed residential lots where House Plan #2 is indicated, initial purchasers shall have the option of selecting Plan #3.

#### SECTION I

Title 17 of the Alameda County General Ordinance is hereby amended in the following manner:

One parcel containing approximately 5.89 acres, located on Proctor Road, south side, approximately 600 feet east of Ewing Road, Castro Valley area of unincorporated Alameda County, bearing Assessor's Parcel Number: 84D-1403-014-17, is hereby reclassified from the R-1-B-E-CSU-RV (Single Family Residential, 6500 square foot MBSA, Secondary Unit, Recreational Vehicle Parking) District to the PD (Planned Development, allowing R-1-B-E-CSU-RV Uses, Building Heights of 28.5 feet and side yards as specified on Exhibit B) District, subject to the Alameda County Zoning Ordinance and the "Provisions of Reclassification" (Exhibit D).