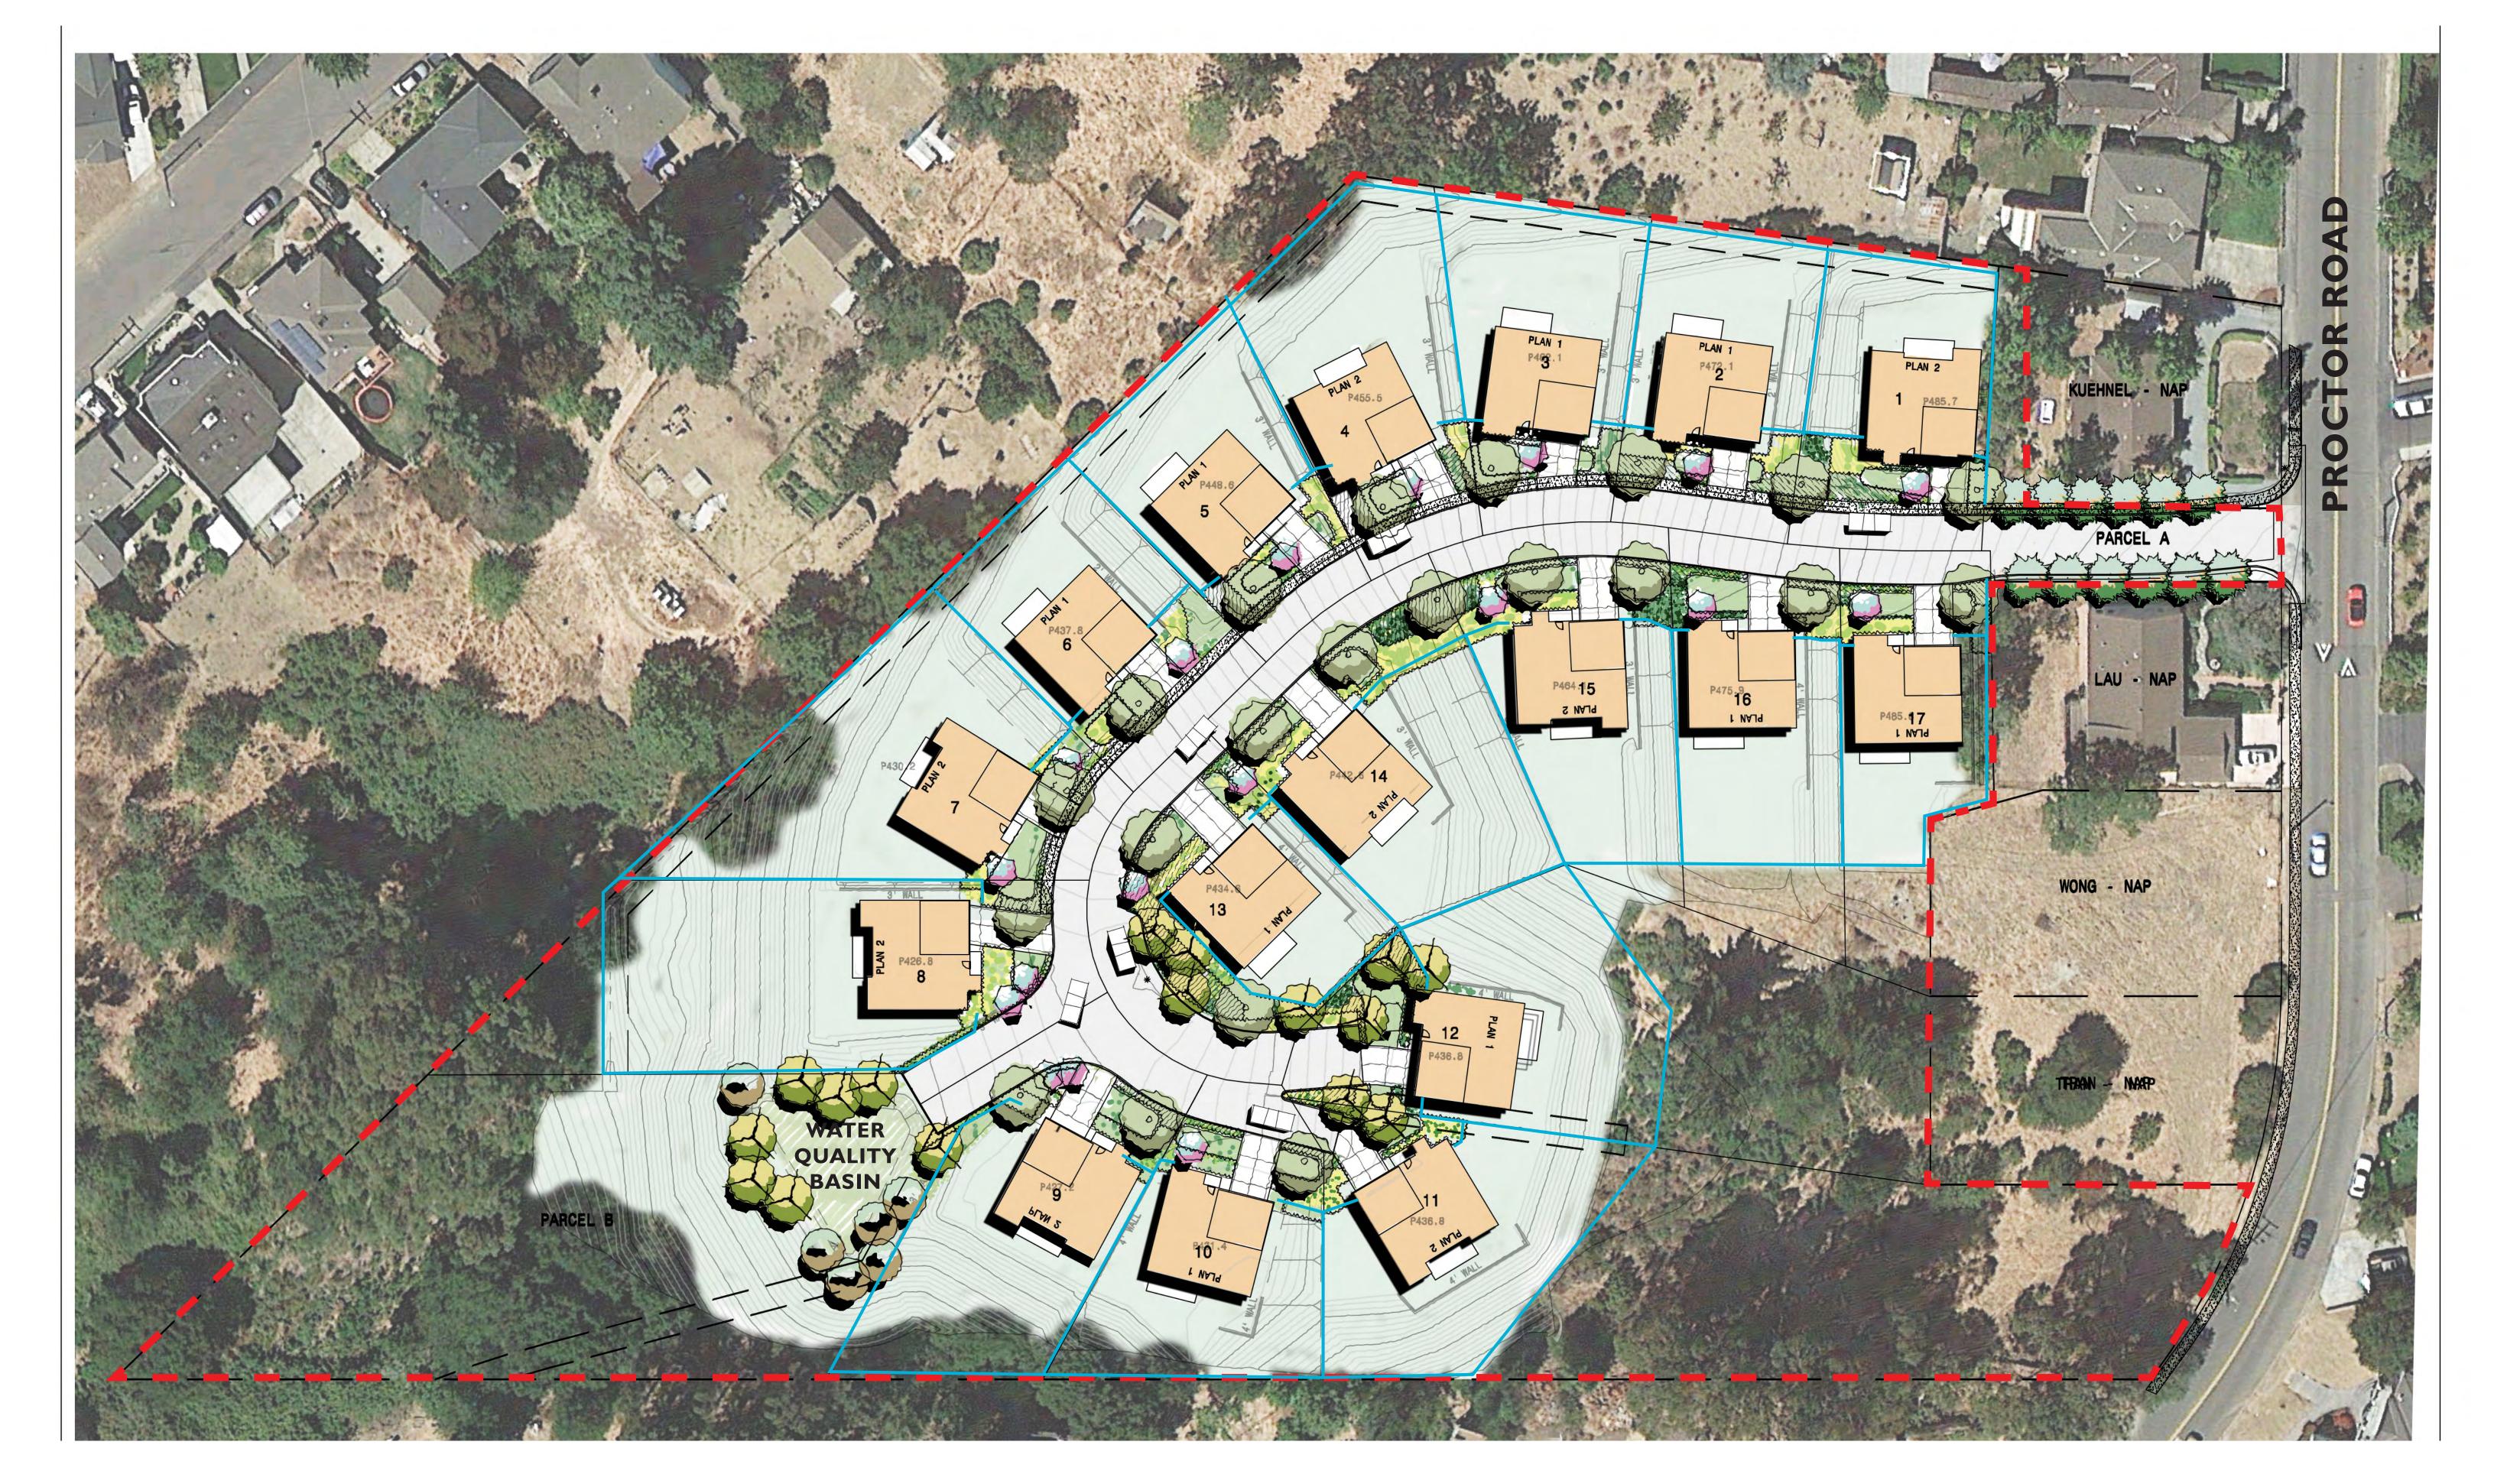

#### SUMMARY:

<u>Proposal:</u> The project proposes to subdivide the subject property into 17 residential lots, with two parcels held in common to provide access and stormwater treatment. Also proposed is the reclassification of the project area from the "R-1-B-E-CSU-RV" (Single Family Residence, 6500 sq. ft. MBSA, Conditional Secondary Unit, Recreation Vehicle Parking) District to a "PD" (Planned Development) District allowing "R-1-B-E-CSU-RV" uses, with reduced dimensions for certain side yards, and building heights of 28.5 feet.

Board of Supervisors March 10, 2015 Page 2

Surrounding Area: The project is located on the west side of Proctor Road, bordered by residential tracts off Joseph Drive and Sorani Avenue that were developed in the late 1950s through the early 1970s. Additional residential development along Almond and Proctor Roads is characterized by relatively large lots with older single story homes. Opposite Proctor Road from the project are two more recent developments on Cardinal Court and Oak Canyon Place.

Originally submitted as an application in July 2010, the proposal to subdivide the subject property was considered on multiple occasions by the Castro Valley Municipal Advisory Council. With Council input, the applicant modified the proposal by reducing the number of lots from the original 23 to 17, increasing the provision of on- and off-site parking, improving access, reducing the amount of grading, and including comprehensive residential and improvement design.

#### ACCESS/STREET IMPROVEMENTS

- 12. Private street, entrance and turnaround areas shall be developed as shown on Exhibit B. The private street shall provide a minimum 17 off-site spaces for guest parking.
- 13. Developer shall install a streetlight on Proctor Road at the street entrance.
- 14. Subject to the approval of the Director of Public Works, Developer shall install traffic control measures at the street entrance.
- 15. Any right-of-way dedication, relocation of improvements or public facilities, or road improvements shall be accomplished at no expense to the County.
- 16. Traffic safety signs and devices shall be installed in accordance with Alameda County standards. The proposed name for the private street shall be cleared through the Planning Department and such name shall appear on the Final Map.
- 17. Approval shall be secured from the Director of Public Works of detailed plans prepared by and engineer (including location, extent and sizes of all permanent and temporary facilities) for: a) grading, drainage, erosion and sedimentation control; b) storm drainage facilities; and c) on-site improvements including paving and P.C.C. curb, gutter and sidewalk.
- 18. Subject to the approval of the Director of Public Works, the Developer shall provide initial funding for maintenance of the private road in the amount of \$1,000 per new lot created.
- 19. The Development HOA shall bear responsibility for the maintenance of all public areas including street, sidewalks, lighting, and parcel "B" hydromodification facilities.
- 20. A conservation easement shall be incorporated in the portions of parcel "B" that are below the proposed limits of grading to prevent future grading alterations, private fencing and the introduction of non-native plants or animals. This easement will ensure the perpetual use of this area as a wildlife corridor and seasonal wetland.