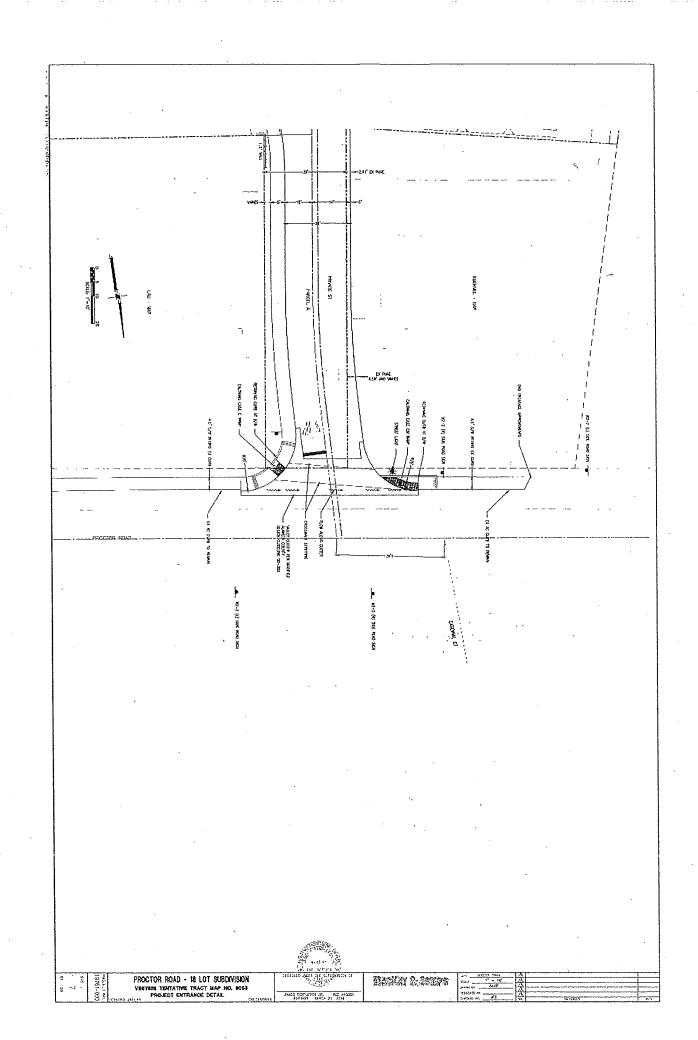

#### ACCESS/STREET IMPROVEMENTS

- 12. Private street, entrance and turnaround areas shall be developed as shown on Exhibit B. The private street shall provide a minimum 17 off-site spaces for guest parking.
- 13. Developer shall install a streetlight on Proctor Road at the street entrance.
- 14. Subject to the approval of the Director of Public Works, Developer shall install traffic control measures at the street entrance.
- 15. Any right-of-way dedication, relocation of improvements or public facilities, or road improvements shall be accomplished at no expense to the County.
- 16. Traffic safety signs and devices shall be installed in accordance with Alameda County standards. The proposed name for the private street shall be cleared through the Planning Department and such name shall appear on the Final Map.
- 17. Approval shall be secured from the Director of Public Works of detailed plans prepared by and engineer (including location, extent and sizes of all permanent and temporary facilities) for: a) grading, drainage, erosion and sedimentation control; b) storm drainage facilities; and c) on-site improvements including paving and P.C.C. curb, gutter and sidewalk.
- 18. Subject to the approval of the Director of Public Works, the Developer shall provide initial funding for maintenance of the private road in the amount of \$1,000 per new lot created.
- 19. The Development HOA shall bear responsibility for the maintenance of all public areas including street, sidewalks, lighting, and parcel "B" hydromodification facilities.
- 20. A conservation easement shall be incorporated in the portions of parcel "B" that are below the proposed limits of grading to prevent future grading alterations, private fencing and the introduction of non-native plants or animals. This easement will ensure the perpetual use of this area as a wildlife corridor and seasonal wetland.

As the request to reclassify the project from the 'R-1-B-E-CSU-RV' District to a Planned Development District requires the approval of the Board of Supervisors, this project is presented for Board consideration.

#### **CONCLUSION:**

The proposed subdivision of the subject property into 17 residential lots, and reclassification from the R-1-B-E-CSU-RV District to a PD District allowing "R-1-B-E-CSU-RV" uses, building heights of 28.5 feet, and reduced side yards at specific locations, meets the overall intent of the Subdivision Map Act and the General Plan. The complete record is attached.