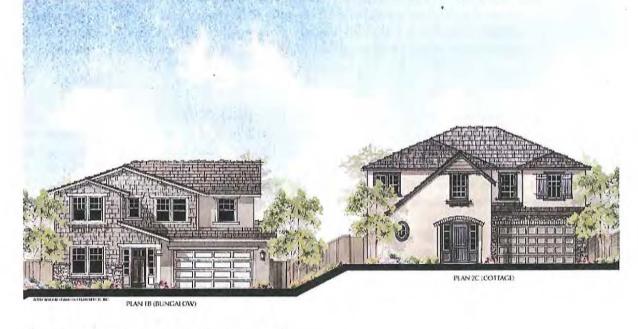

#### **HOME DESIGN**

11. Initial Purchasers of lots where building plan #2 is indicated shall have the option of selecting plan #3.

#### **SPECIFIC CONDITIONS**

- 3. Dimensions of Side Yards for all parcels shall be as shown on the accompanying exhibits.
- 4. Building Heights of 28.5 feet shall be allowed.
- 5. Changes to the PD approval for lot size, lot configuration, number of lots, changes in topography, parking or house design subject to subsequent review by the Castro Valley Municipal Advisory Council.
- 6. On proposed residential lots where House Plan #2 is indicated, initial purchasers shall have the option of selecting Plan #3.