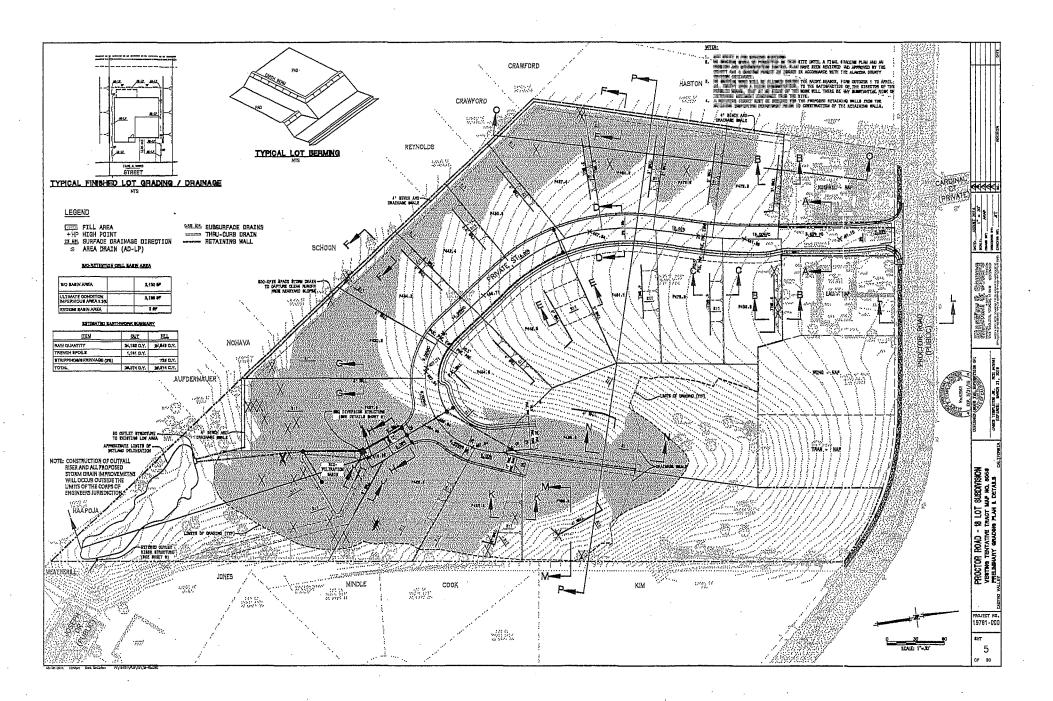

#### SUMMARY:

<u>Proposal:</u> The project proposes to subdivide the subject property into 17 residential lots, with two parcels held in common to provide access and stormwater treatment. Also proposed is the reclassification of the project area from the "R-1-B-E-CSU-RV" (Single Family Residence, 6500 sq. ft. MBSA, Conditional Secondary Unit, Recreation Vehicle Parking) District to a "PD" (Planned Development) District allowing "R-1-B-E-CSU-RV" uses, with reduced dimensions for certain side yards, and building heights of 28.5 feet.

#### ACCESS/STREET IMPROVEMENTS

- 12. Private street, entrance and turnaround areas shall be developed as shown on Exhibit B. The private street shall provide a minimum 17 off-site spaces for guest parking.
- 13. Developer shall install a streetlight on Proctor Road at the street entrance.
- 14. Subject to the approval of the Director of Public Works, Developer shall install traffic control measures at the street entrance.
- 15. Any right-of-way dedication, relocation of improvements or public facilities, or road improvements shall be accomplished at no expense to the County.
- 16. Traffic safety signs and devices shall be installed in accordance with Alameda County standards. The proposed name for the private street shall be cleared through the Planning Department and such name shall appear on the Final Map.
- 17. Approval shall be secured from the Director of Public Works of detailed plans prepared by and engineer (including location, extent and sizes of all permanent and temporary facilities) for: a) grading, drainage, erosion and sedimentation control; b) storm drainage facilities; and c) on-site improvements including paving and P.C.C. curb, gutter and sidewalk.
- 18. Subject to the approval of the Director of Public Works, the Developer shall provide initial funding for maintenance of the private road in the amount of \$1,000 per new lot created.
- 19. The Development HOA shall bear responsibility for the maintenance of all public areas including street, sidewalks, lighting, and parcel "B" hydromodification facilities.
- 20. A conservation easement shall be incorporated in the portions of parcel "B" that are below the proposed limits of grading to prevent future grading alterations, private fencing and the introduction of non-native plants or animals. This easement will ensure the perpetual use of this area as a wildlife corridor and seasonal wetland.

#### SITE ALTERATIONS/IMPROVEMENTS

- 21. Between March and June, and prior to grading activities, the project applicant's biologist shall conduct a pre-construction plant survey to validate the negative findings from the Initial Study. Should samples be found, impacts to the plants shall be avoided by (a) relocating the plants to locations on the project site where disturbance will not occur; and (b) collecting seeds from the plants and planting the seeds elsewhere on the project site.
- 22. Three days prior to vegetation removal or commencement of construction, the project applicant's biologist shall prepare a nesting bird survey to determine the absence or presence of nesting bird species. Prior to January, nesting bird surveys shall be performed to identify any potential nesting trees prior to egg laying. Should nest sites or young birds be located, a no-disturbance buffer of between 150 and 200 feet shall be established around the site until August 15 or until the young have fledged. Removal of on-site trees and shrubs is prohibited in the event of discovery of one or more nests.
- 23. Consistent with the terms of the Construction General Permit and in accordance with the procedures and specifications of the Alameda County Clean Water Program, the project