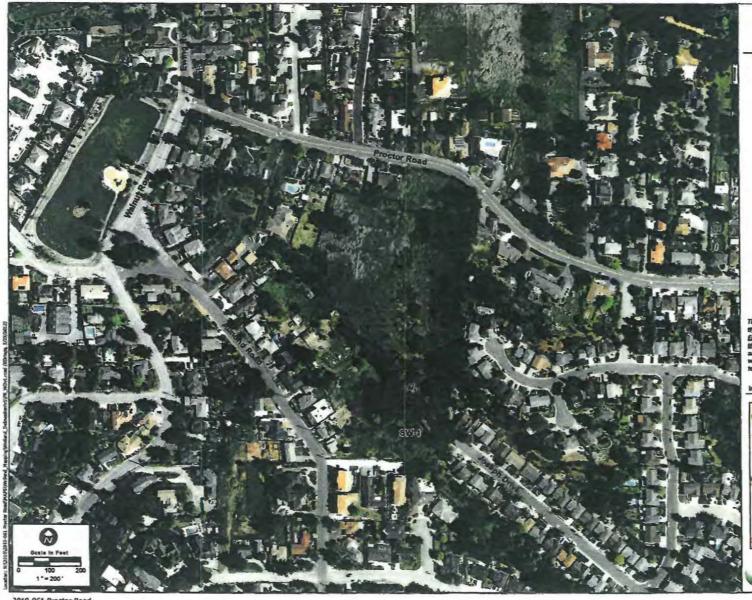

Board of Supervisors March 10, 2015 Page 2

Surrounding Area: The project is located on the west side of Proctor Road, bordered by residential tracts off Joseph Drive and Sorani Avenue that were developed in the late 1950s through the early 1970s. Additional residential development along Almond and Proctor Roads is characterized by relatively large lots with older single story homes. Opposite Proctor Road from the project are two more recent developments on Cardinal Court and Oak Canyon Place.