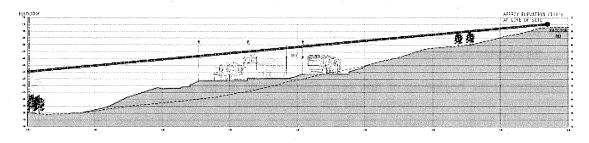

heights of 28.5 feet, where a height of 25 feet would normally be required. The justification for this deviation is primarily aesthetic, as the proposed roof pitch will complement the proposed house designs, where a flatter roof conforming to a 25 foot height limit would not. The change in building heights for the lots indicated would not increase building area or an increase in the visual mass of the individual residences. The proposal's visual impact upon the viewsheds from public areas will not be significantly affected, as shown in figure 4. As with the requested allowances for specific side yards, the proposed building heights would help foster livable, practical residences in character with the surrounding area.

Figure 4 - Development Impact upon prevailing views





SECTION B-B



SECTION C-C



### Conformance with the General Plan

The subject property lies within the boundaries of the Castro Valley General Plan (Plan), adopted in 2012 by the Board of Supervisors. Under the Plan the site is designated Hillside Residential. This designation is used in areas of steep slopes and/or high fire hazard areas, with lot sizes ranging from 5,000 to 10,000 square feet. Residential densities as proposed would be significantly less than the 4 – 8 dwelling units per acre range consistent with the Hillside Residential land use designation, with net and gross densities of 3.7 and 3.4 units per acre, respectively.

To ensure adequate traffic access, General Plan drafts prior to adoption of the Plan included provision of public streets for subdivision projects with more than 10 l