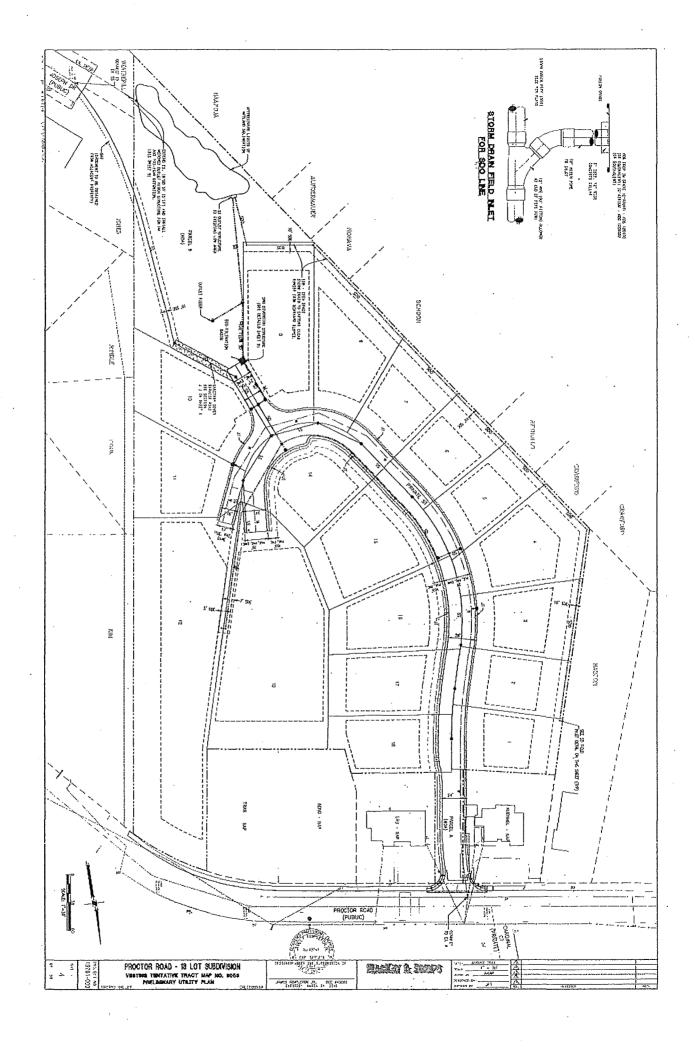

#### **SERVICES AND UTILITIES**

- 31. All utility distribution facilities within the land division shall be placed underground.
- 32. The project street shall be offered for dedication to the County
- 33. A letter from the East Bay Municipal Utility District stating that it has agreed to provide water to each lot in the land division shall be submitted to the Director of Public Works.
- 34. Sanitary sewers are to be provided to service each lot and are to be connected to the Castro Valley Sanitary District system of sewers and installed at the expense of the land divider in accordance with the requirements of said District and the approval by the Director of Public Works.
- 35. A letter from the Castro Valley Sanitary District stating that it has agreed to provide a connection to its sanitary sewer system for each lot in the land division shall be submitted to the Director of Public Works.
- 36. Fire protection improvements are to be installed by the subdivider in accordance with the requirements of the Alameda County Fire Department. A letter from the Fire Department stating that it has approved the design and improvement guarantees shall be submitted to the Director of Public Works.
- 37. Prior to release of guarantees, all improvements as specified herein or shown on the accompanying exhibits shall be installed in accordance with the improvement plans approved by the Director of Public Works. Inspections shall be certified by a registered Engineer or by Public Works Agency staff, at the option of the Director of Public Works. Fire protection improvements shall be inspected and approved by the Alameda County Fire Department.

#### ACCESS/STREET IMPROVEMENTS

- 12. Private street, entrance and turnaround areas shall be developed as shown on Exhibit B. The private street shall provide a minimum 17 off-site spaces for guest parking.
- 13. Developer shall install a streetlight on Proctor Road at the street entrance.
- 14. Subject to the approval of the Director of Public Works, Developer shall install traffic control measures at the street entrance.
- 15. Any right-of-way dedication, relocation of improvements or public facilities, or road improvements shall be accomplished at no expense to the County.
- 16. Traffic safety signs and devices shall be installed in accordance with Alameda County standards. The proposed name for the private street shall be cleared through the Planning Department and such name shall appear on the Final Map.
- 17. Approval shall be secured from the Director of Public Works of detailed plans prepared by and engineer (including location, extent and sizes of all permanent and temporary facilities) for: a) grading, drainage, erosion and sedimentation control; b) storm drainage facilities; and c) on-site improvements including paving and P.C.C. curb, gutter and sidewalk.
- 18. Subject to the approval of the Director of Public Works, the Developer shall provide initial funding for maintenance of the private road in the amount of \$1,000 per new lot created.
- 19. The Development HOA shall bear responsibility for the maintenance of all public areas including street, sidewalks, lighting, and parcel "B" hydromodification facilities.
- 20. A conservation easement shall be incorporated in the portions of parcel "B" that are below the proposed limits of grading to prevent future grading alterations, private fencing and the introduction of non-native plants or animals. This easement will ensure the perpetual use of this area as a wildlife corridor and seasonal wetland.