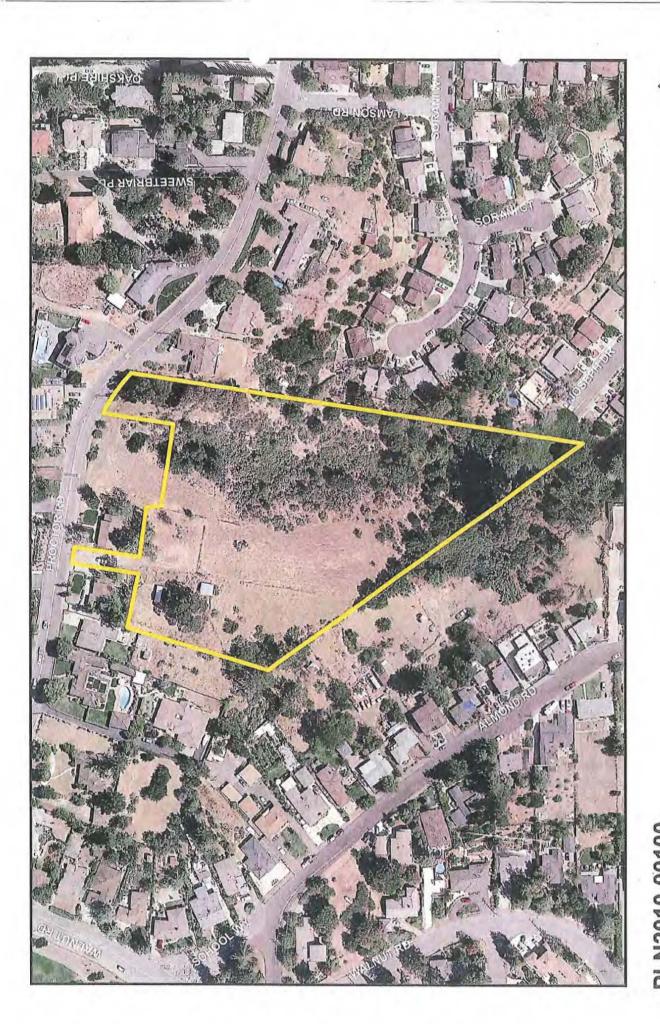

phone 510.670.5400 fax 510.785.8793

www.acgov.org/cda

February 26, 2015

Honorable Board of Supervisors County of Alameda 1221 Oak Street, Suite 536 Oakland, CA 94612

Dear Board Members:

SUBJECT:

Application PLN2010-00100, TR 8053, by Hue Tran/Braddock & Logan to subdivide one 5.9 acre parcel into 17 residential lots, and to reclassify the new lots from the R-1-B-E-CSU-RV (Single Family Residence, 6500 sq ft MBSA, Secondary Unit) District to a PD (Planned Development) District allowing uses consistent with the "R-1-B-E-CSU-RV" District, with reduced side yard dimensions at specific locations, and building heights of 28.5 feet, for property located on Proctor Road, south side, 600 feet east of Ewing and Walnut Roads, Castro Valley area of unincorporated Alameda County, bearing Assessor's Parcel Number: 84D-1403-014-17.

Board of Supervisors March 10, 2015 Page 2

Surrounding Area: The project is located on the west side of Proctor Road, bordered by residential tracts off Joseph Drive and Sorani Avenue that were developed in the late 1950s through the early 1970s. Additional residential development along Almond and Proctor Roads is characterized by relatively large lots with older single story homes. Opposite Proctor Road from the project are two more recent developments on Cardinal Court and Oak Canyon Place.