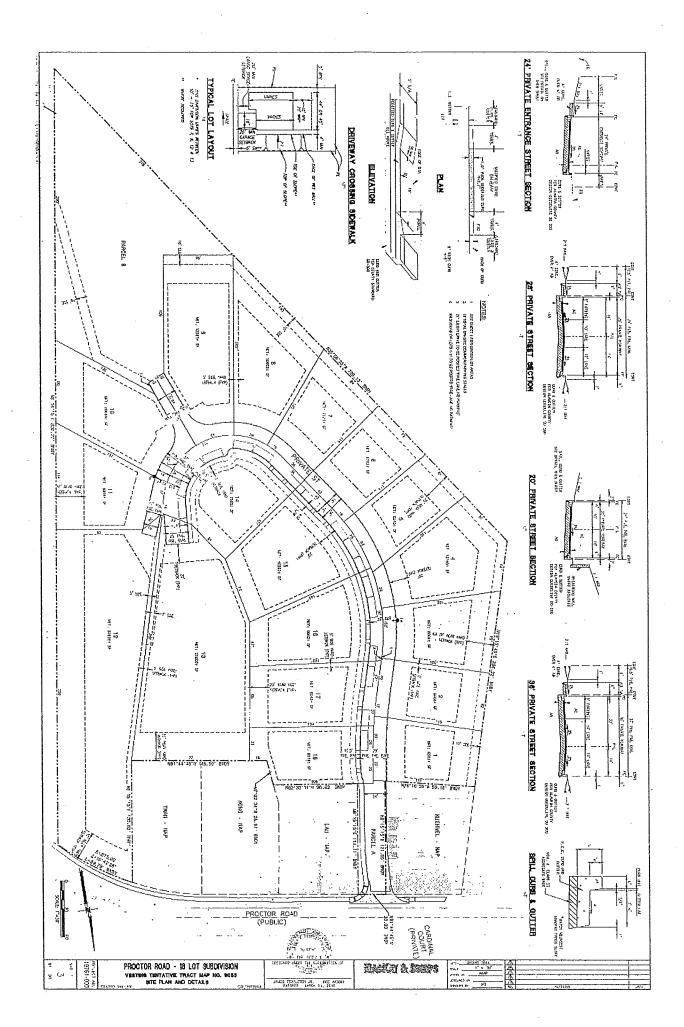

#### SUMMARY:

<u>Proposal:</u> The project proposes to subdivide the subject property into 17 residential lots, with two parcels held in common to provide access and stormwater treatment. Also proposed is the reclassification of the project area from the "R-1-B-E-CSU-RV" (Single Family Residence, 6500 sq. ft. MBSA, Conditional Secondary Unit, Recreation Vehicle Parking) District to a "PD" (Planned Development) District allowing "R-1-B-E-CSU-RV" uses, with reduced dimensions for certain side yards, and building heights of 28.5 feet.

#### ACCESS/STREET IMPROVEMENTS

- 12. Private street, entrance and turnaround areas shall be developed as shown on Exhibit B. The private street shall provide a minimum 17 off-site spaces for guest parking.
- 13. Developer shall install a streetlight on Proctor Road at the street entrance.
- 14. Subject to the approval of the Director of Public Works, Developer shall install traffic control measures at the street entrance.
- 15. Any right-of-way dedication, relocation of improvements or public facilities, or road improvements shall be accomplished at no expense to the County.
- 16. Traffic safety signs and devices shall be installed in accordance with Alameda County standards. The proposed name for the private street shall be cleared through the Planning Department and such name shall appear on the Final Map.
- 17. Approval shall be secured from the Director of Public Works of detailed plans prepared by and engineer (including location, extent and sizes of all permanent and temporary facilities) for: a) grading, drainage, erosion and sedimentation control; b) storm drainage facilities; and c) on-site improvements including paving and P.C.C. curb, gutter and sidewalk.
- 18. Subject to the approval of the Director of Public Works, the Developer shall provide initial funding for maintenance of the private road in the amount of \$1,000 per new lot created.
- 19. The Development HOA shall bear responsibility for the maintenance of all public areas including street, sidewalks, lighting, and parcel "B" hydromodification facilities.
- 20. A conservation easement shall be incorporated in the portions of parcel "B" that are below the proposed limits of grading to prevent future grading alterations, private fencing and the introduction of non-native plants or animals. This easement will ensure the perpetual use of this area as a wildlife corridor and seasonal wetland.

#### **SPECIFIC CONDITIONS**

- 3. Dimensions of Side Yards for all parcels shall be as shown on the accompanying exhibits.
- 4. Building Heights of 28.5 feet shall be allowed.
- 5. Changes to the PD approval for lot size, lot configuration, number of lots, changes in topography, parking or house design subject to subsequent review by the Castro Valley Municipal Advisory Council.
- 6. On proposed residential lots where House Plan #2 is indicated, initial purchasers shall have the option of selecting Plan #3.