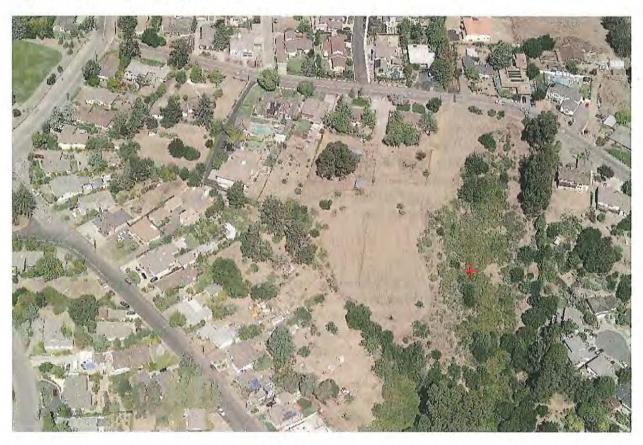

Board of Supervisors March 10, 2015 Page 2

Surrounding Area: The project is located on the west side of Proctor Road, bordered by residential tracts off Joseph Drive and Sorani Avenue that were developed in the late 1950s through the early 1970s. Additional residential development along Almond and Proctor Roads is characterized by relatively large lots with older single story homes. Opposite Proctor Road from the project are two more recent developments on Cardinal Court and Oak Canyon Place.