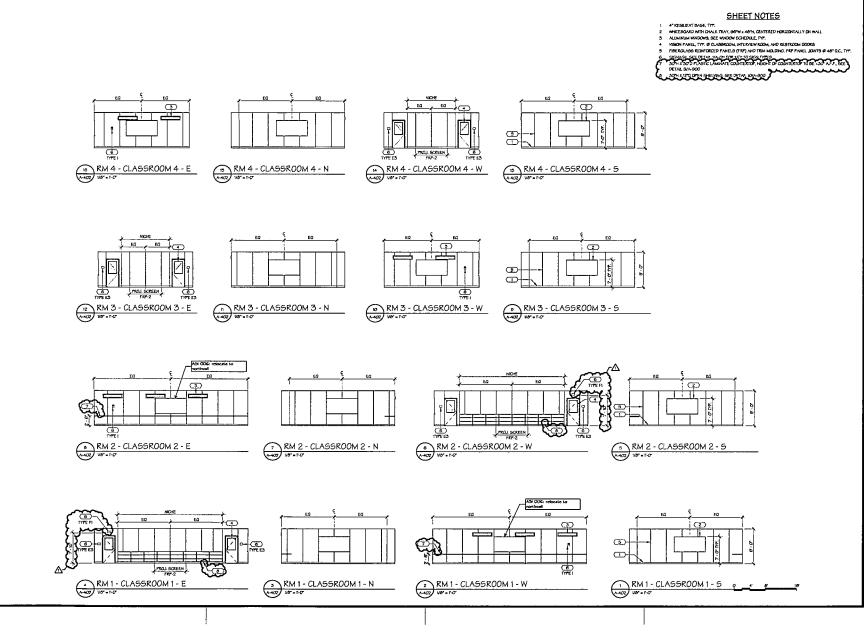

### **DISCUSSION/SUMMARY:**

The General Services Agency (GSA) has been working with the Sheriff's Office on constructing a new education center, the Sandy Turner II facility at the Santa Rita Jail (SRJ). The purpose of the project is to expand programs offered to Alameda County inmates and California Department of Corrections and Rehabilitation (CDCR) State prisoners housed at SRJ. The new facility will include a multi-use center where hands-on vocational training in the building and trades programs will be provided. The location of the 5,800 square foot building is behind the existing Sandy Turner Educational Center and Housing Units 24 and 25.