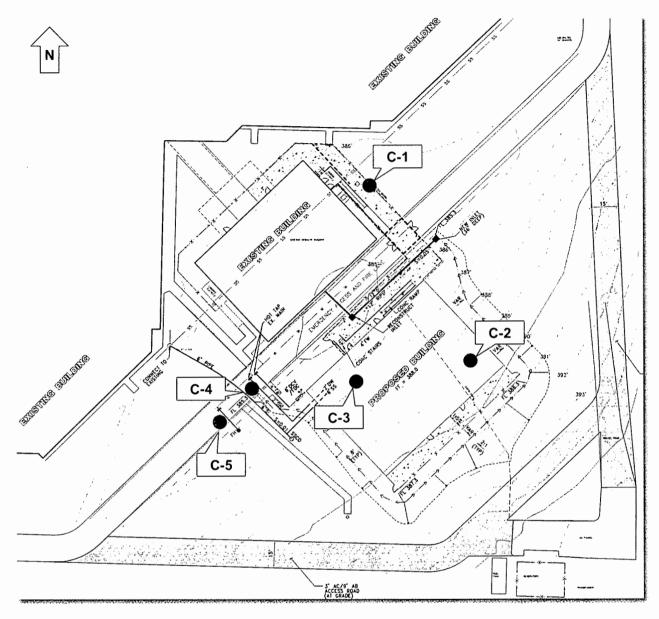

### **DISCUSSION/SUMMARY:**

The General Services Agency (GSA) has been working with the Sheriff's Office on constructing a new education center, the Sandy Turner II facility at the Santa Rita Jail (SRJ). The purpose of the project is to expand programs offered to Alameda County inmates and California Department of Corrections and Rehabilitation (CDCR) State prisoners housed at SRJ. The new facility will include a multi-use center where hands-on vocational training in the building and trades programs will be provided. The location of the 5,800 square foot building is behind the existing Sandy Turner Educational Center and Housing Units 24 and 25.

### PROJECT NO. 12034 Sandy Turner II 5325 Broder Blvd. Dublin, CA. 94568