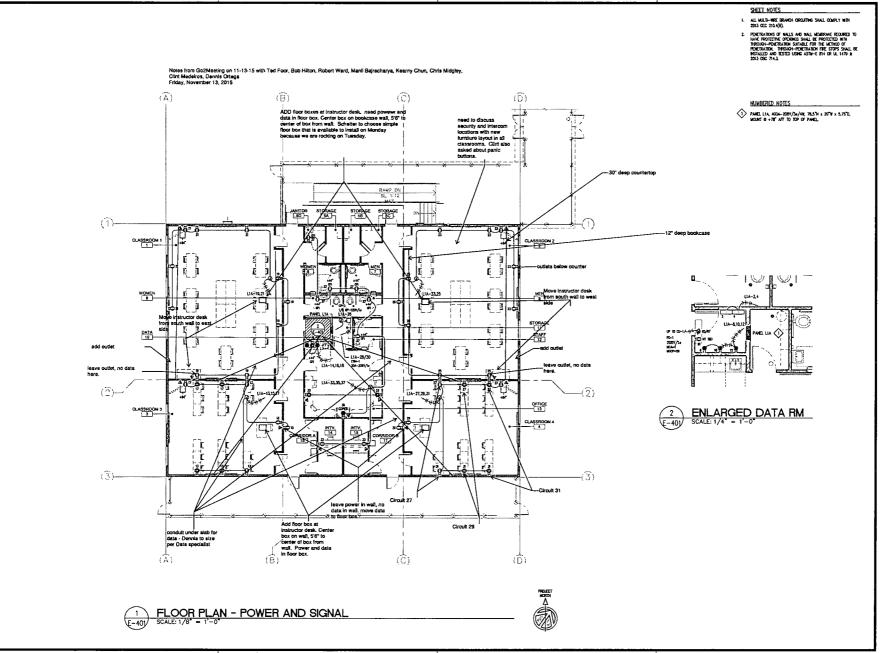

### **DISCUSSION/SUMMARY:**

The General Services Agency (GSA) has been working with the Sheriff's Office on constructing a new education center, the Sandy Turner II facility at the Santa Rita Jail (SRJ). The purpose of the project is to expand programs offered to Alameda County inmates and California Department of Corrections and Rehabilitation (CDCR) State prisoners housed at SRJ. The new facility will include a multi-use center where hands-on vocational training in the building and trades programs will be provided. The location of the 5,800 square foot building is behind the existing Sandy Turner Educational Center and Housing Units 24 and 25.

The requested contract increase is due to mandatory fire code requirements by the Fire Marshal, and inclement weather beyond contract allotted rain days. Construction is 70% complete.

On May 7, 2013, your Board amended (File #28874, Item #29) the FY 2012-2017 Capital Improvement Plan to add the Sandy Turner II Educational Center to Category I and authorized a Capital Project budget of \$3,201,443.

The total project budget was \$3,689,480, including construction, equipment and administration costs. The total project cost has increased by \$230,834, to a new project total of \$3,920,314. The requested increase is due to mandatory fire code requirements by the Fire Marshal, and inclement weather beyond contract allotted rain days.