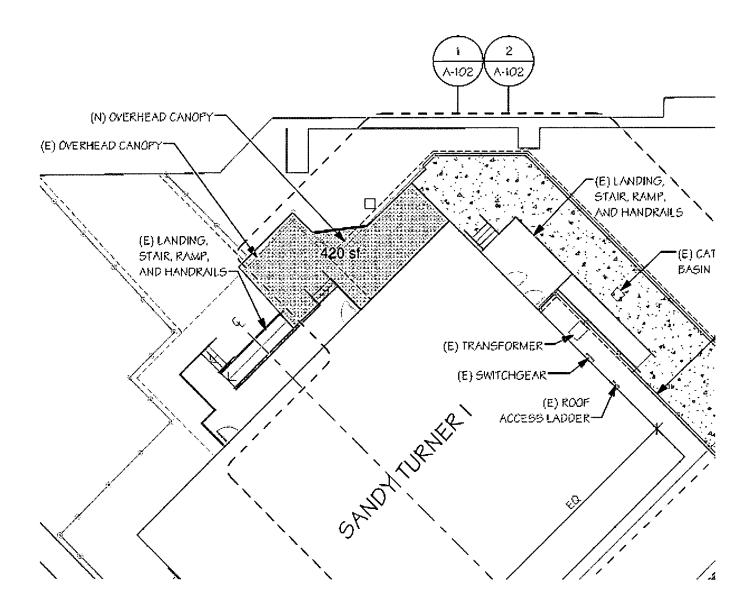

|                                             |                                         |                                       |
|                                                                |                                             |                                         |                                       |
|                                                                |                                             |                                         |                                       |
|                                                                |                                             |                                         |                                       |





# SANTA RITA JAIL BUILDING 25







|  |  | · |  |
|--|--|---|--|
|  |  |   |  |
|  |  |   |  |
|  |  |   |  |
|  |  |   |  |
|  |  |   |  |
|  |  |   |  |
|  |  |   |  |
|  |  |   |  |



June 22, 2015

Charles "Trip" Miller, Clark/Sullivan Construction 2024 Opportunity Street, Suite 150 Roseville, CA 95678

Re:

Alameda County

Sandy Turner II Project

Dear Trip,

murakami/Nelson is pleased to submit a fee proposal to provide consulting services to evaluate and to correct access deficiencies near the Sandy Turner I stair and fencing also known as the pinch point. The modifications may require removal of security fencing and work beyond the immediate area in order to achieve appropriate slopes and cross slopes. Our proposal includes architectural, surveying and civil engineering services to evaluate the extent of the