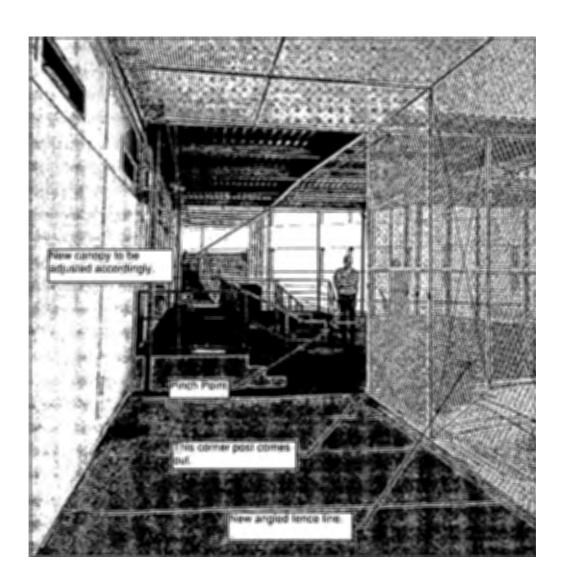

### **DISCUSSION/SUMMARY:**

The General Services Agency (GSA) has been working with the Sheriff's Office on constructing a new education center, the Sandy Turner II facility at the Santa Rita Jail (SRJ). The purpose of the project is to expand programs offered to Alameda County inmates and California Department of Corrections and Rehabilitation (CDCR) State prisoners housed at SRJ. The new facility will include a multi-use center where hands-on vocational training in the building and trades programs will be provided. The location of the 5,800 square foot building is behind the existing Sandy Turner Educational Center and Housing Units 24 and 25.

The requested contract increase is due to mandatory fire code requirements by the Fire Marshal, and inclement weather beyond contract allotted rain days. Construction is 70% complete.

On May 7, 2013, your Board amended (File #28874, Item #29) the FY 2012-2017 Capital Improvement Plan to add the Sandy Turner II Educational Center to Category I and authorized a Capital Project budget of \$3,201,443.