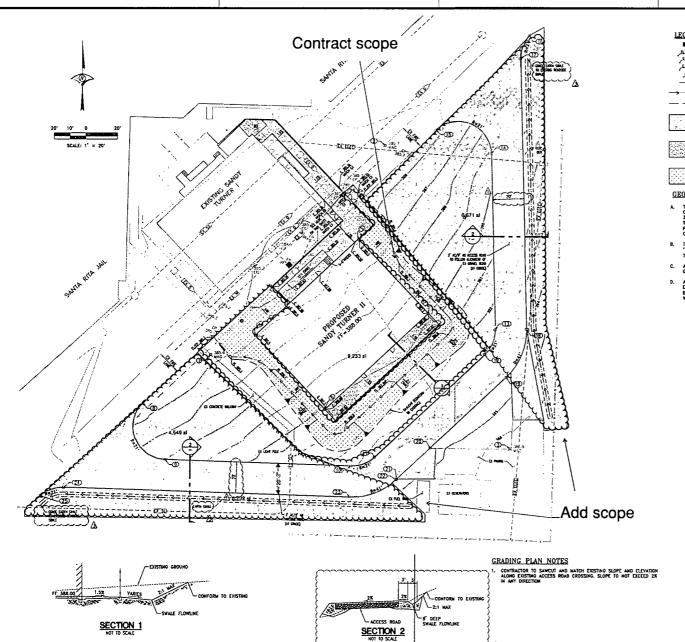

### **DISCUSSION/SUMMARY:**

The General Services Agency (GSA) has been working with the Sheriff's Office on constructing a new education center, the Sandy Turner II facility at the Santa Rita Jail (SRJ). The purpose of the project is to expand programs offered to Alameda County inmates and California Department of Corrections and Rehabilitation (CDCR) State prisoners housed at SRJ. The new facility will include a multi-use center where hands-on vocational training in the building and trades programs will be provided. The location of the 5,800 square foot building is behind the existing Sandy Turner Educational Center and Housing Units 24 and 25.

The requested contract increase is due to mandatory fire code requirements by the Fire Marshal, and inclement weather beyond contract allotted rain days. Construction is 70% complete.

On May 7, 2013, your Board amended (File #28874, Item #29) the FY 2012-2017 Capital Improvement Plan to add the Sandy Turner II Educational Center to Category I and authorized a Capital Project budget of \$3,201,443.