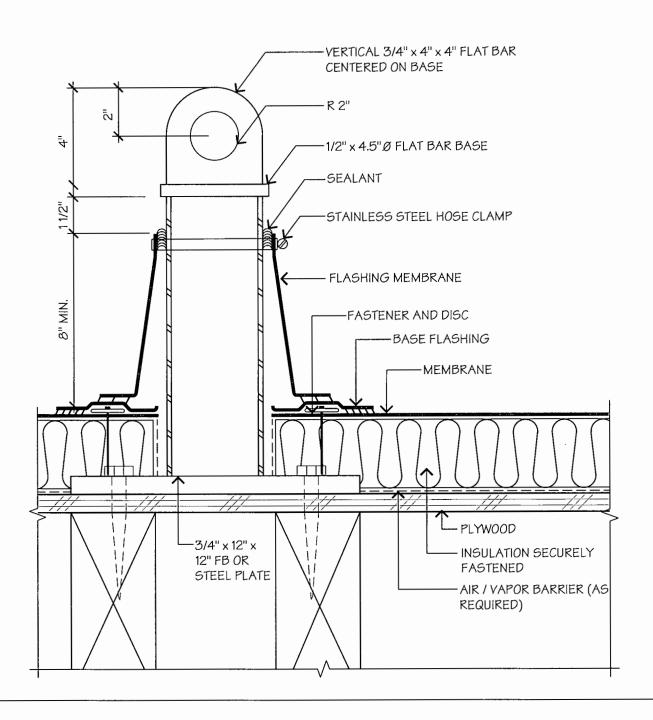

FOR ALL WELDING IN ACCORDANCE WITH CHAPTER 17 OF THE 2013 CALIFORNIA BUILDING CODE (CBC)
- 4. MATERIAL:

- a) STEEL PLATE AND FLAT BAR (FB) SHALL CONFORM TO ASTM A529 GR. 50.
  b) STEEL PIPE SHALL CONFORM TO ASTM A53 GR. 8.
  c) STEEL HSS SECTIONS SHALL CONFORM TO ASTM A500 GR. B
  d) BOLTS SHALL CONFORM TO ASTM A307. NUTS SHALL CONFORM TO ASTM A563.
  e) USE E70XX ELECTRODES FOR ALL WELDS.
  f) PROVIDE HOT-DIPPED GALVANIZING OR EQUIVALENT PROTECTIVE COATING FOR ALL EXPOSED STEEL AND FASTENERS.

SKETCH ASI 003-B



5039 Commercial Circle, Suite J Concord, CA 94520 Phone: (800) 436-6201 Fax: (925) 609-6446 info@lynnsafety.com

www.lynnsafety.com

PROJECT DETAILS:

PROJECT ADDRESS:

SAFETY TIE-BACK **ANCHOR** WOOD STRUCTURE

DRAWN BY: JVP

DATE: --

Job Number: --



# SKETCH ASI 003-C









SCALE: N.T.S.

SKETCH ASI 003-D



### Focused on Safety, Committed to Excellence!

Mailing Address P.O. Box 23587

Pleasant Hill, CA 94523

Phone: 800-436-6201

Fax: 925-609-6446

June 19, 2015

Clark Sullivan 2024 Opportunity Drive, Suite 150 Roseville, Ca 95678

Phone: (916) 338-7707

Email: trip@clarksullivan.com

Attn: Charles Trip Miller, Project Manager

Re: Quote for Design, Engineering and Installation of the Equipment for the building located at:

5325 Broder Boulevard, Dublin, CA

#### Scope of Work:

**Design and Engineering:** My Professional engineer of record, (EOR), will conduct a study and run calculations to determine if the existing roof structure meet's the Cal/OSHA ultimate strength requirements. If calculations show adequate strength, our engineer will then design