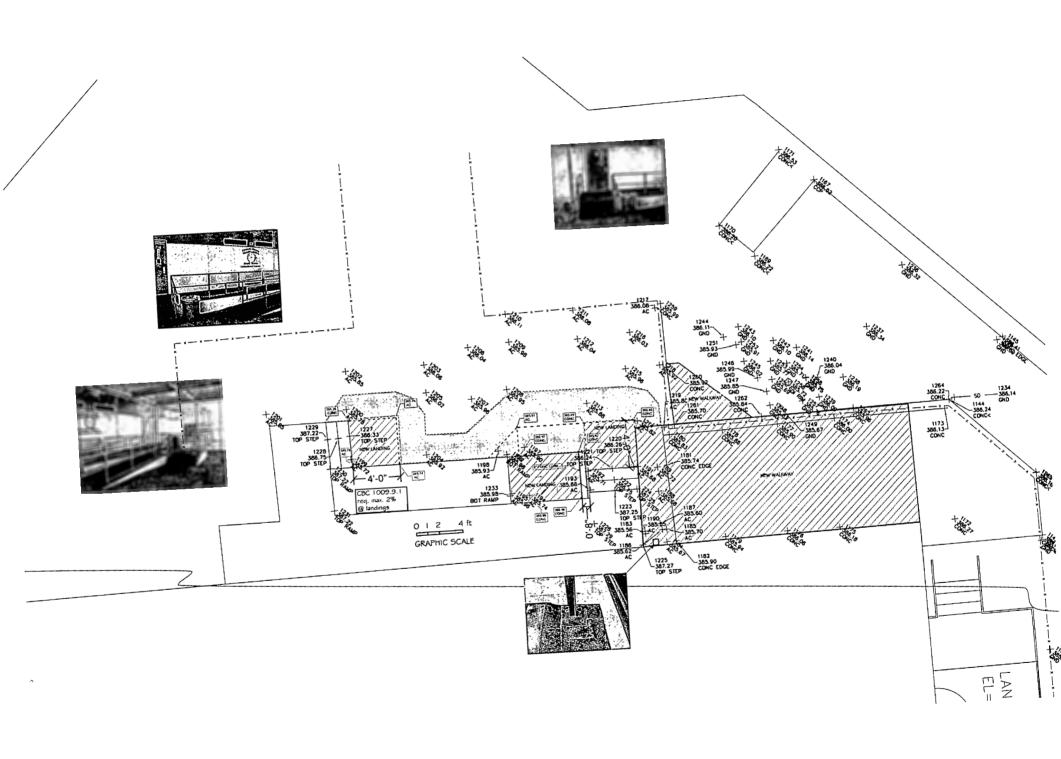

|
|                                                                |                                             |                                         |                                       |
|                                                                |                                             |                                         |                                       |
|                                                                |                                             |                                         |                                       |
|                                                                |                                             |                                         |                                       |





# SANTA RITA JAIL BUILDING 25







|  |  | · |  |
|--|--|---|--|
|  |  |   |  |
|  |  |   |  |
|  |  |   |  |
|  |  |   |  |
|  |  |   |  |
|  |  |   |  |
|  |  |   |  |
|  |  |   |  |



June 22, 2015

Charles "Trip" Miller, Clark/Sullivan Construction 2024 Opportunity Street, Suite 150 Roseville, CA 95678

Re:

Alameda County

Sandy Turner II Project

Dear Trip,

murakami/Nelson is pleased to submit a fee proposal to provide consulting services to evaluate and to correct access deficiencies near the Sandy Turner I stair and fencing also known as the pinch point. The modifications may require removal of security fencing and work beyond the immediate area in order to achieve appropriate slopes and cross slopes. Our proposal includes architectural, surveying and civil engineering serv