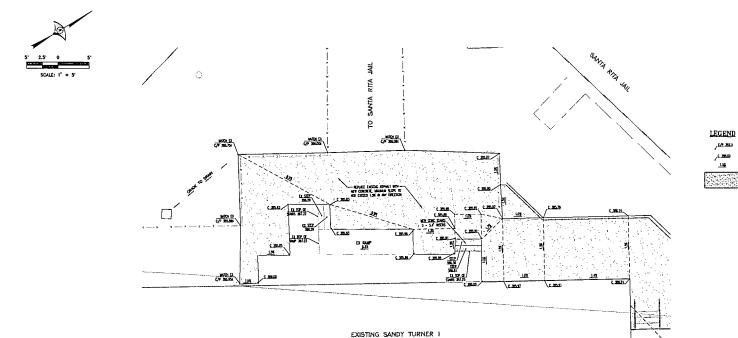

### **DISCUSSION/SUMMARY:**

The General Services Agency (GSA) has been working with the Sheriff's Office on constructing a new education center, the Sandy Turner II facility at the Santa Rita Jail (SRJ). The purpose of the project is to expand programs offered to Alameda County inmates and California Department of Corrections and Rehabilitation (CDCR) State prisoners housed at SRJ. The new facility will include a multi-use center where hands-on vocational training in the building and trades programs will be provided. The location of the 5,800 square foot building is behind the existing Sandy Turner Educational Center and Housing Units 24 and 25.

### PROJECT NO. 12034 Sandy Turner II 5325 Broder Blvd. Dublin, CA. 94568