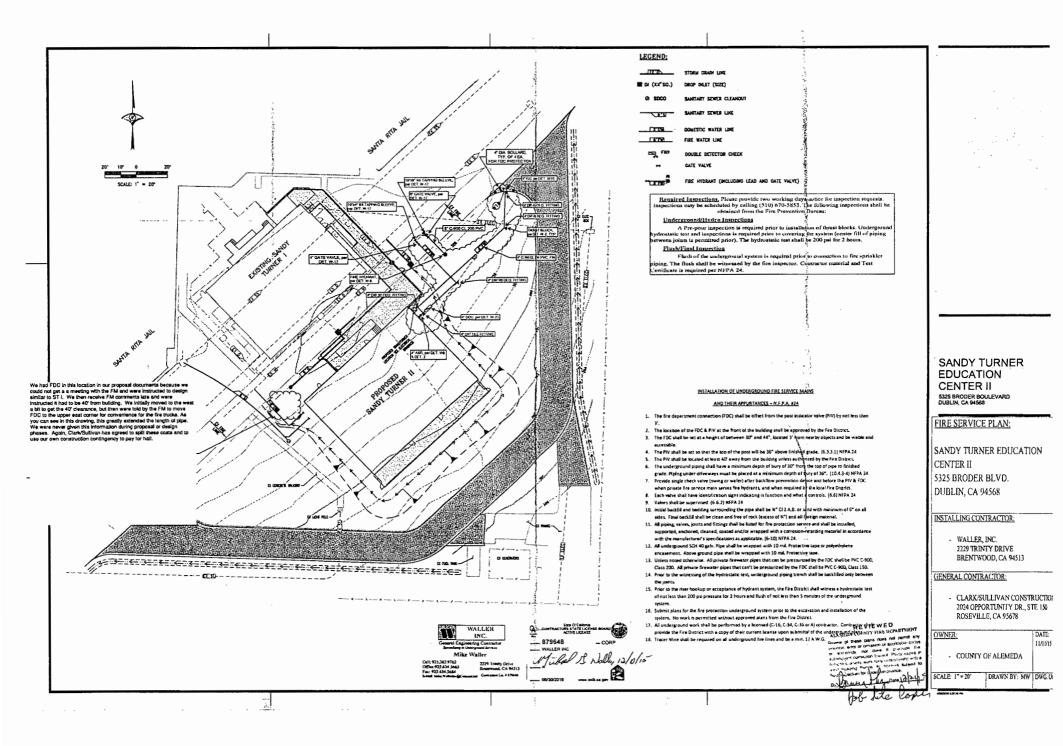

n joints is permitted). The hydrostatic test shall be 200 psi for 2 hours.

### Flush/Final Inspection

Flush of the underground system is required prior to counection to fire sprinkler piping. The flush shall be witnessed by the Fire Inspector. A Contractor Material and Test Certificate is required as per NFPA 24.

12/31/15-Paid 395.00 MOHD En

G:\FP\Plan Check Folder\Approval Letter\UG-Appr Letterhead.doc Page 1 of 1

|  |  |  | ; |
|--|--|--|---|
|  |  |  |   |
|  |  |  |   |
|  |  |  |   |
|  |  |  |   |
|  |  |  |   |
|  |  |  |   |
|  |  |  |   |
|  |  |  |   |
|  |  |  |   |
|  |  |  |   |
|  |  |  |   |
|  |  |  |   |
|  |  |  |   |
|  |  |  |   |
|  |  |  |   |
|  |  |  |   |
|  |  |  |   |
|  |  |  |   |
|  |  |  |   |
|  |  |  |   |
|  |  |  |   |
|  |  |  |   |
|  |  |  |   |



|  |  | ÷ |
|--|--|---|
|  |  | • |
|  |  |   |
|  |  |   |
|  |  |   |
|  |  |   |
|  |  |   |
|  |  |   |
|  |  |   |
|  |  |   |
|  |  |   |
|  |  |   |
|  |  |   |
|  |  |   |
|  |  |   |
|  |  |   |
|  |  |   |





## Sandy Turner II

| CONTRA    | CT NO:     | AC 12034 / C&S 1426                                                                                               | PCO Numb           | er:          | 118A-99       |
|-----------|------------|-------------------------------------------------------------------------------------------------------------------|--------------------|--------------|---------------|
|           |            |                                                                                                                   | Date:              | 2/1