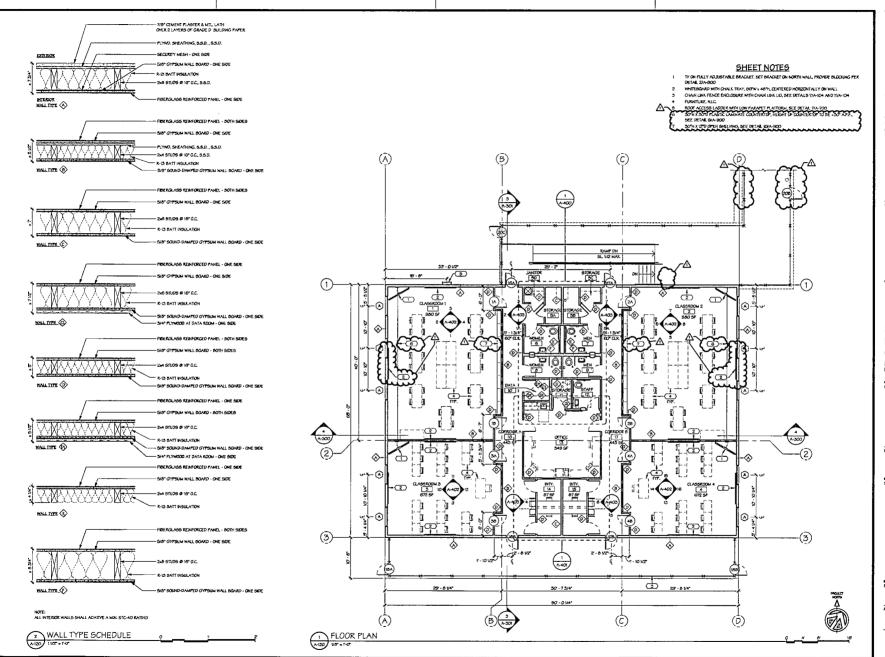

### **DISCUSSION/SUMMARY:**

The General Services Agency (GSA) has been working with the Sheriff's Office on constructing a new education center, the Sandy Turner II facility at the Santa Rita Jail (SRJ). The purpose of the project is to expand programs offered to Alameda County inmates and California Department of Corrections and Rehabilitation (CDCR) State prisoners housed at SRJ. The new facility will include a multi-use center where hands-on vocational training in the building and trades programs will be provided. The location of the 5,800 square foot building is behind the existing Sandy Turner Educational Center and Housing Units 24 and 25.

### PROJECT NO. 12034 Sandy Turner II 5325 Broder Blvd. Dublin, CA. 94568