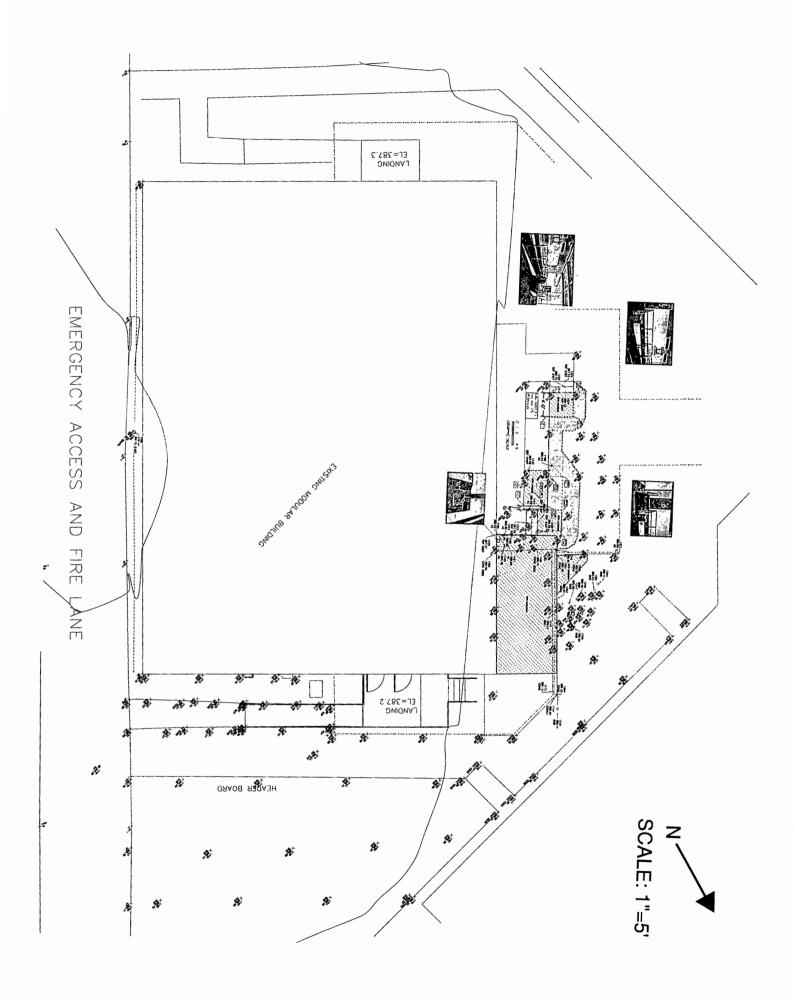

|                                             |                                         |                                       |
|                                                                |                                             |                                         |                                       |
|                                                                |                                             |                                         |                                       |
|                                                                |                                             |                                         |                                       |





# SANTA RITA JAIL BUILDING 25







|  |  | · |  |
|--|--|---|--|
|  |  |   |  |
|  |  |   |  |
|  |  |   |  |
|  |  |   |  |
|  |  |   |  |
|  |  |   |  |
|  |  |   |  |
|  |  |   |  |



June 22, 2015

Charles "Trip" Miller, Clark/Sullivan Construction 2024 Opportunity Street, Suite 150 Roseville, CA 95678

Re:

Alameda County

Sandy Turner II Project

Dear Trip,

murakami/Nelson is pleased to submit a fee proposal to provide consulting services to evaluate and to correct access deficiencies near the Sandy Turner I stair and fencing also known as the pinch point. The modifications may require removal of security fencing and work beyond the immediate area in order to achieve appropriate slopes and cross slopes. Our proposal includes architectural, surveying and civil engineering services to evaluate the extent of the pr