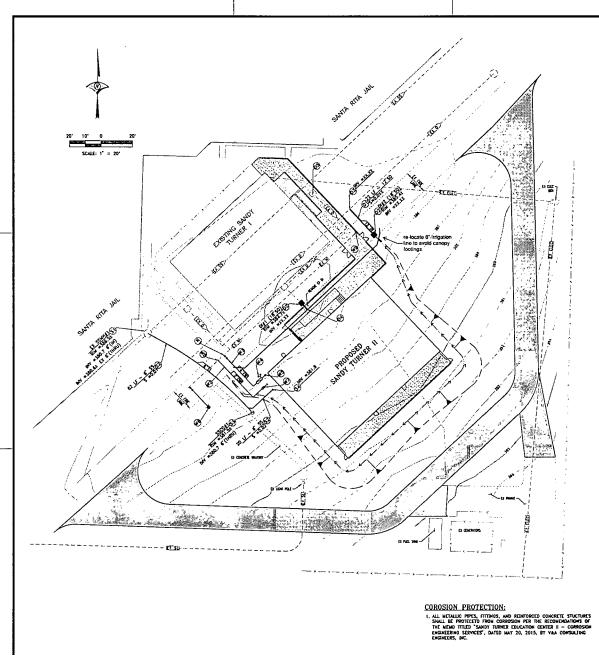

### **DISCUSSION/SUMMARY:**

The General Services Agency (GSA) has been working with the Sheriff's Office on constructing a new education center, the Sandy Turner II facility at the Santa Rita Jail (SRJ). The purpose of the project is to expand programs offered to Alameda County inmates and California Department of Corrections and Rehabilitation (CDCR) State prisoners housed at SRJ. The new facility will include a multi-use center where hands-on vocational training in the building and trades programs will be provided. The location of the 5,800 square foot building is behind the existing Sandy Turner Educational Center and Housing Units 24 and 25.

### PROJECT NO. 12034 Sandy Turner II 5325 Broder Blvd. Dublin, CA. 94568