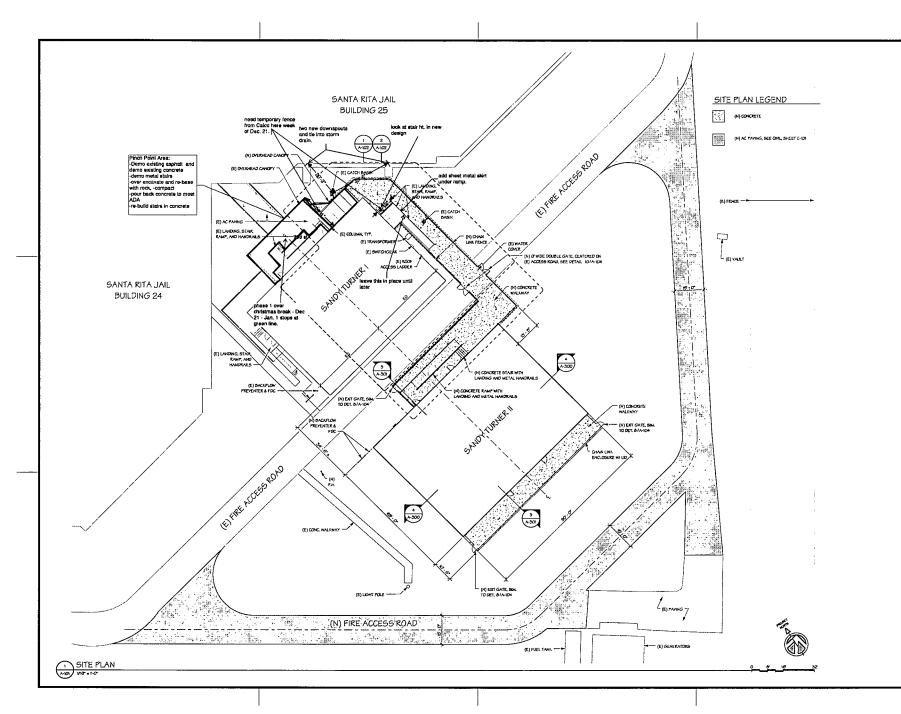

### **DISCUSSION/SUMMARY:**

The General Services Agency (GSA) has been working with the Sheriff's Office on constructing a new education center, the Sandy Turner II facility at the Santa Rita Jail (SRJ). The purpose of the project is to expand programs offered to Alameda County inmates and California Department of Corrections and Rehabilitation (CDCR) State prisoners housed at SRJ. The new facility will include a multi-use center where hands-on vocational training in the building and trades programs will be provided. The location of the 5,800 square foot building is behind the existing Sandy Turner Educational Center and Housing Units 24 and 25.

### PROJECT NO. 12034 Sandy Turner II 5325 Broder Blvd. Dublin, CA. 94568