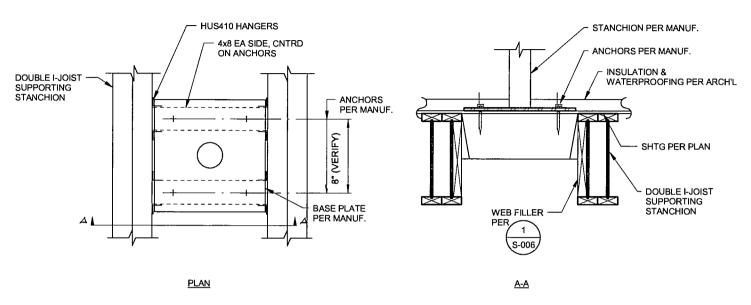

accordance with these instructions, indicate your acceptance of these instructions for minor change to the work as consistent with the Contract Documents and return a copy to the Architect.

Sketches ASI 003-A, ASI 003-B, ASI 003-C, ASI 003-D, dated 12/04/15 Reference:

Provide two (2) Safety Tie-Back Anchors on the roof of Sandy Turner II at locations as shown Scope:

on Sketch ASI 003-C. Basis of Design is the Tie-Back Anchors shown on Sketch ASI 003-B. Structural framing is per Sketch ASI 003-A. Provide TPO split boot to roof-in the Tie Back

Anchor per Sketch ASI 003-D.

ATTACHMENTS:

Sketches ASI 003-A, ASI 003-B, ASI 003-C, ASI 003-D, dated 12/04/15

ISSUED: ARCHITECT 12/04/15

murakami/Nelson Architectural Corp.

ACCEPTED: CONTRACTOR

BY:

Kearny Chun, murakami/Nelson

BY:

DATE:



NOTE: EA ANCHOR TO BE ABLE TO RESIST 2500# IN TENSION AND 1250# IN SHEAR







#### A. DESIGN DATA & GENERAL NOTES

- THE FAIL PROTECTION ANCHOR ARE DESIGNED TO SUPPORT A 5,000 LB TENSION LOAD IN ANY DIRECTION WITHOUT DEFORMATION. USE OF THE FAIL PROTECTION ANCHOR SHALL BE IN STRICT ACCORDANCE WITH AN 'OPERATING PROCEDURES OUTLINE SHEET (OPOS)" PREPARED BY A LICENSED SIT AGENCY.
- STRUCTURAL ADEQUACY OF THE EXISTING ROOF STRUCTURE TO SUPPORT THE TIEBACK ANCHOR SHALL BE VERIFIED BY A CALIFORNIA LICENSED CIVIL OR STRUCTURAL ENGINEER PRIOR TO ANCHORS BEING CERTIFIED FOR USE.
- ALL WORK AND MATERIALS SHALL CONFORM TO ALL APPLICABLE FEDERAL, STATE, AND LOCAL REQUIREMENTS AS WELL AS TO THE REQUIREMENTS OF THE APPROVED CONTRACT DOOLMENTS, CONTRACTOR IS RESPONSIBLE FOR OBTAINING ALL REQUIRED CL