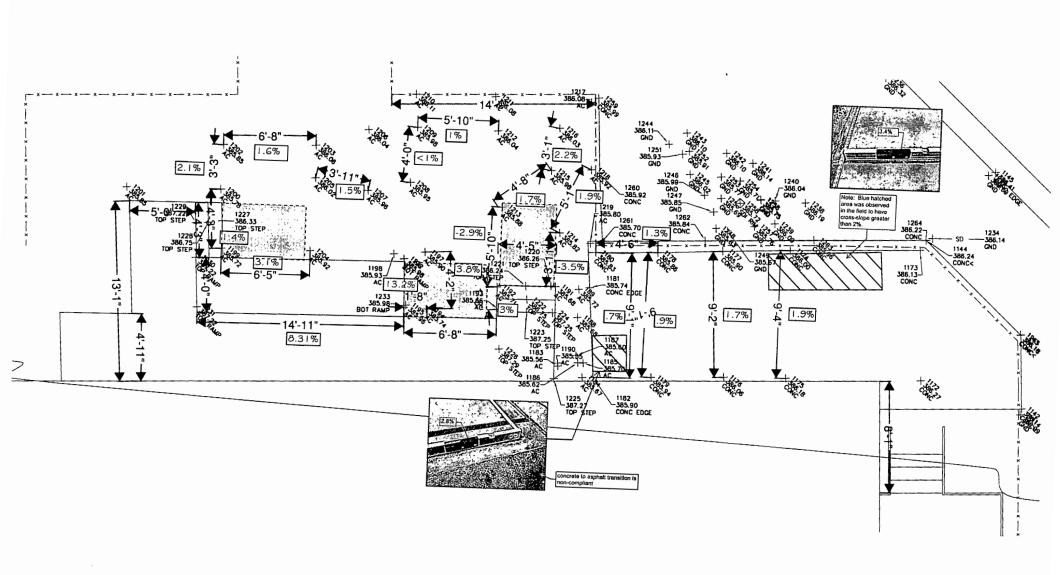

|
|                                                                |                                             |                                         |                                       |
|                                                                |                                             |                                         |                                       |
|                                                                |                                             |                                         |                                       |
|                                                                |                                             |                                         |                                       |





# SANTA RITA JAIL BUILDING 25







|  |  | · |  |
|--|--|---|--|
|  |  |   |  |
|  |  |   |  |
|  |  |   |  |
|  |  |   |  |
|  |  |   |  |
|  |  |   |  |
|  |  |   |  |
|  |  |   |  |



June 22, 2015

Charles "Trip" Miller, Clark/Sullivan Construction 2024 Opportunity Street, Suite 150 Roseville, CA 95678

Re:

Alameda County

Sandy Turner II Project

Dear Trip,

murakami/Nelson is pleased to submit a fee proposal to provide consulting services to evaluate and to correct access deficiencies near the Sandy Turner I stair and fencing also known as the pinch point. The modifications may require removal of security fencing and work beyond the immediate area in order to achieve appropriate slopes and cross slopes. Our proposal includes architectural, surveying and civil engineering servic