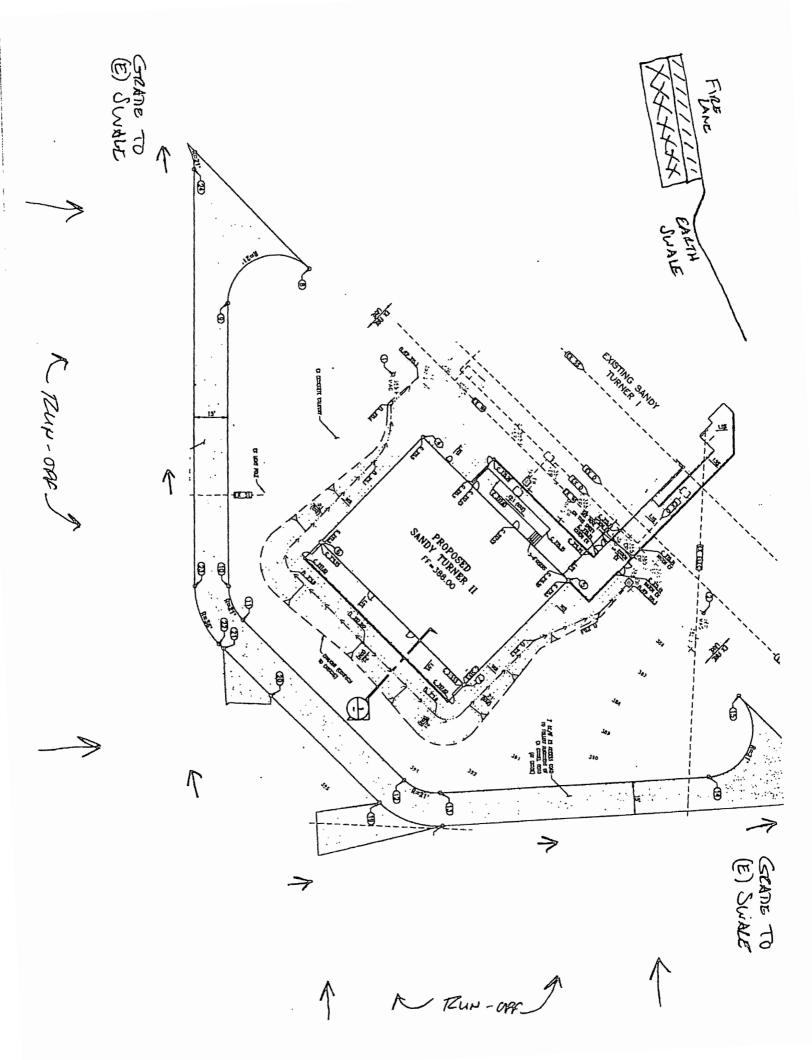

### **DISCUSSION/SUMMARY:**

The General Services Agency (GSA) has been working with the Sheriff's Office on constructing a new education center, the Sandy Turner II facility at the Santa Rita Jail (SRJ). The purpose of the project is to expand programs offered to Alameda County inmates and California Department of Corrections and Rehabilitation (CDCR) State prisoners housed at SRJ. The new facility will include a multi-use center where hands-on vocational training in the building and trades programs will be provided. The location of the 5,800 square foot building is behind the existing Sandy Turner Educational Center and Housing Units 24 and 25.

### PROJECT NO. 12034 Sandy Turner II 5325 Broder Blvd. Dublin, CA. 94568