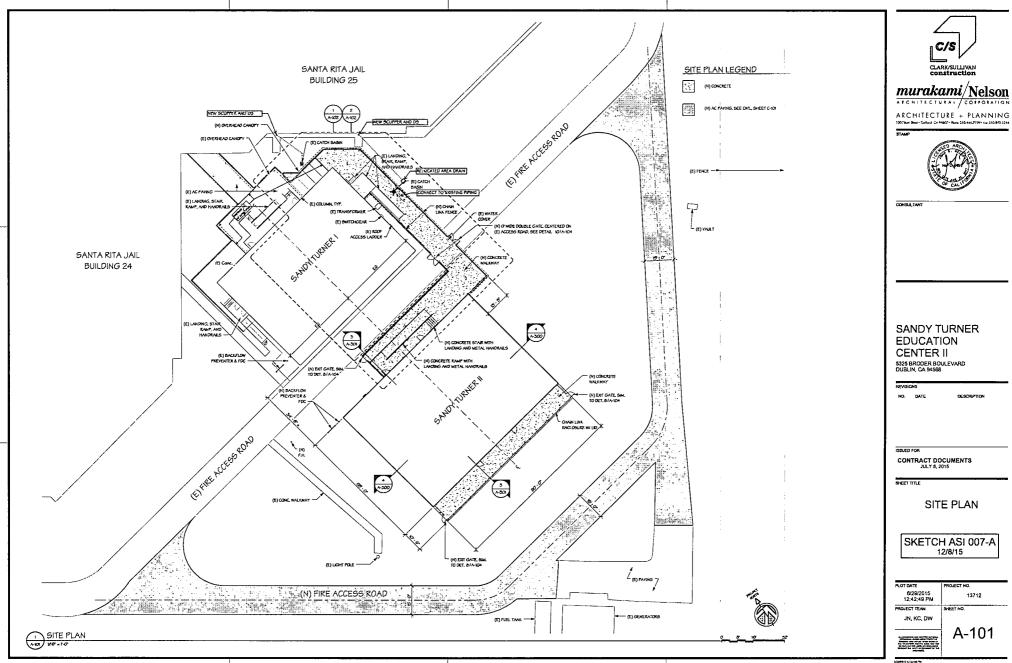

### **DISCUSSION/SUMMARY:**

The General Services Agency (GSA) has been working with the Sheriff's Office on constructing a new education center, the Sandy Turner II facility at the Santa Rita Jail (SRJ). The purpose of the project is to expand programs offered to Alameda County inmates and California Department of Corrections and Rehabilitation (CDCR) State prisoners housed at SRJ. The new facility will include a multi-use center where hands-on vocational training in the building and trades programs will be provided. The location of the 5,800 square foot building is behind the existing Sandy Turner Educational Center and Housing Units 24 and 25.

### PROJECT NO. 12034 Sandy Turner II 5325 Broder Blvd. Dublin, CA. 94568