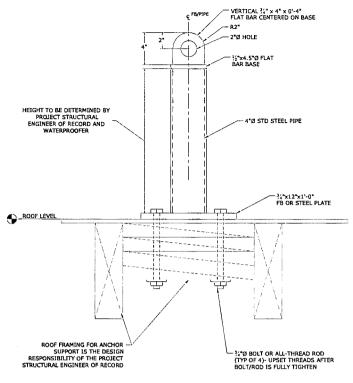

uctions for minor change to the work as consistent with the Contract Documents and return a copy to the Architect.

Sketches ASI 003-A, ASI 003-B, ASI 003-C, ASI 003-D, dated 12/04/15 Reference:

Provide two (2) Safety Tie-Back Anchors on the roof of Sandy Turner II at locations as shown Scope:

on Sketch ASI 003-C. Basis of Design is the Tie-Back Anchors shown on Sketch ASI 003-B. Structural framing is per Sketch ASI 003-A. Provide TPO split boot to roof-in the Tie Back

Anchor per Sketch ASI 003-D.

ATTACHMENTS:

Sketches ASI 003-A, ASI 003-B, ASI 003-C, ASI 003-D, dated 12/04/15

ISSUED: ARCHITECT 12/04/15

murakami/Nelson Architectural Corp.

ACCEPTED: CONTRACTOR

BY:

Kearny Chun, murakami/Nelson

BY:

DATE:



NOTE: EA ANCHOR TO BE ABLE TO RESIST 2500# IN TENSION AND 1250# IN SHEAR







#### A. DESIGN DATA & GENERAL NOTES

- THE FAIL PROTECTION ANCHOR ARE DESIGNED TO SUPPORT A 5,000 LB TENSION LOAD IN ANY DIRECTION WITHOUT DEFORMATION. USE OF THE FAIL PROTECTION ANCHOR SHALL BE IN STRICT ACCORDANCE WITH AN 'OPERATING PROCEDURES OUTLINE SHEET (OPOS)" PREPARED BY A LICENSED SIT AGENCY.
- STRUCTURAL ADEQUACY OF THE EXISTING ROOF STRUCTURE TO SUPPORT THE TIEBACK ANCHOR SHALL BE VERIFIED BY A CALIFORNIA LICENSED CIVIL OR STRUCTURAL ENGINEER PRIOR TO ANCHORS BEING CERTIFIED FOR USE.
- ALL WORK AND MATERIALS SHALL CONFORM TO ALL APPLICABLE FEDERAL, STATE, AND LOCAL REQUIREMENTS AS WELL AS TO THE REQUIREMENTS OF THE APPROVED CONTRACT DOOLMENTS, CONTRACTOR IS RESPONSIBLE FOR OBTAINING ALL REQUIRED CLEARANCES, PERMITS, ETC. PRIOR TO COMMENCEMENT OF WORK.
- 4. THE CONTRACTOR S