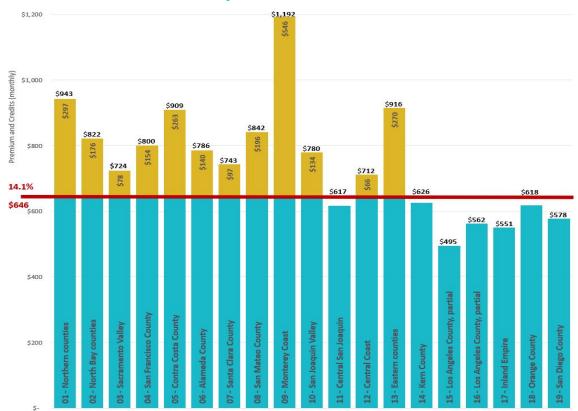

# State Subsidy Kicks In When Premium is Higher than Individual's Contribution: Example 1

50 YEAR OLD 451% FPL \$55,000

In many cases, premiums for those over 400% FPL are already below the maximum contribution. At right, we show that some 50 year old consumers at 451% FPL would receive subsidies and some would not.

# State Subsidy Kicks In When Premium is Higher than Individual's Contribution: Example 2

62 YEAR OLD 451% FPL \$55,000

62 year old
 consumers, in this
 example, who do
 not have access to
 benchmark plans for
 equal to or less than
 their maximum
 contribution would
 receive a state
 subsidy