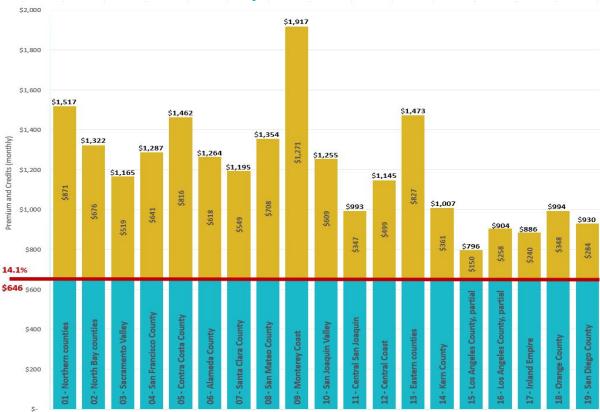

# State Subsidy Kicks In When Premium is Higher than Individual's Contribution: Example 1

50 YEAR OLD 451% FPL \$55,000

In many cases, premiums for those over 400% FPL are already below the maximum contribution. At right, we show that some 50 year old consumers at 451% FPL would receive subsidies and some would not.

# State Subsidy Kicks In When Premium is Higher than Individual's Contribution: Example 2

62 YEAR OLD 451% FPL \$55,000

62 year old
 consumers, in this
 example, who do
 not have access to
 benchmark plans for
 equal to or less than
 their maximum
 contribution would
 receive a state
 subsidy