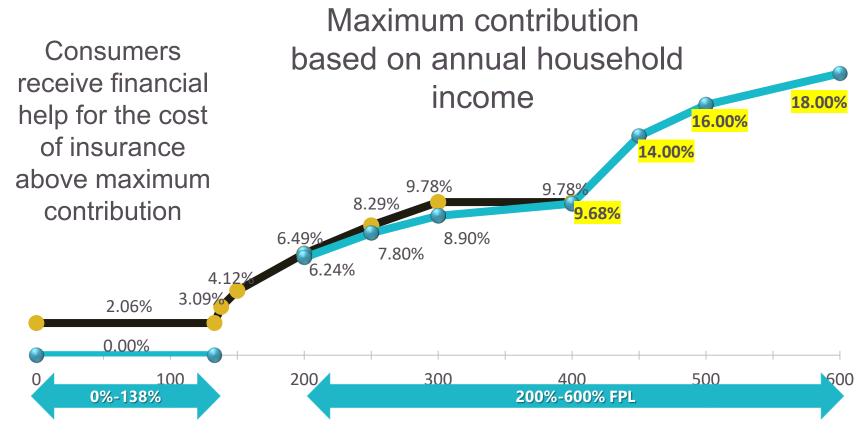

#### **California Affordability Programs**

In late June, the Governor signed the state's fiscal year 2019-20 budget which:

- Establishes a state subsidy program providing premium subsidies over the next three years for eligible individuals with incomes at or below 138 percent of the Federal Poverty Level (FPL) and above 200 and at or below 600 percent of the FPL.
- Establishes a California individual mandate and penalty starting in 2020 that closely mirrors the federal structure that was in place prior to the penalty being "zeroed out" by Congress.
- Expands state-only, full-scope Medi-Cal to individuals between 19 and 25 years old regardless of immigration status.

## New 2020 FPL chart for the state subsidy program

| COVERED                                                                                                                                                                                                                                                                                                                                                                                                                                                                                                                                                                                                                                                                                                                                                                                                                                                                                                                                                                                                                                                                                                                                                                                                                                                                                                                                                                                                                                                                                                                                                                                                                                                                                                                                                                                                                                                                                                                                                                                                                                                                                                                          |               |                                          |          |                                                                     | California State Subsidy  |                           |                                                 |           |               |                      |                                 |           |           |
|----------------------------------------------------------------------------------------------------------------------------------------------------------------------------------------------------------------------------------------------------------------------------------------------------------------------------------------------------------------------------------------------------------------------------------------------------------------------------------------------------------------------------------------------------------------------------------------------------------------------------------------------------------------------------------------------------------------------------------------------------------------------------------------------------------------------------------------------------------------------------------------------------------------------------------------------------------------------------------------------------------------------------------------------------------------------------------------------------------------------------------------------------------------------------------------------------------------------------------------------------------------------------------------------------------------------------------------------------------------------------------------------------------------------------------------------------------------------------------------------------------------------------------------------------------------------------------------------------------------------------------------------------------------------------------------------------------------------------------------------------------------------------------------------------------------------------------------------------------------------------------------------------------------------------------------------------------------------------------------------------------------------------------------------------------------------------------------------------------------------------------|---------------|------------------------------------------|----------|---------------------------------------------------------------------|---------------------------|---------------------------|-------------------------------------------------|-----------|---------------|----------------------|---------------------------------|-----------|-----------|
|                                                                                                                                                                                                                                                                                                                                                                                                                                                                                                                                                                                                                                                                                                                                                                                                                                                                                                                                                                                                                                                                                                                                                                                                                                                                                                                                                                                                                                                                                                                                                                                                                                                                                                                                                                                                                                                                                                                                                                                                                                                                                                                                  |               | SEE NOTE BELOW FOR INCOMES IN THIS RANGE |          | Federal Tax Credit                                                  |                           |                           |                                                 |           |               |                      |                                 |           |           |
|                                                                                                                                                                                                                                                                                                                                                                                                                                                                                                                                                                                                                                                                                                                                                                                                                                                                                                                                                                                                                                                                                                                                                                                                                                                                                                                                                                                                                                                                                                                                                                                                                                                                                                                                                                                                                                                                                                                                                                                                                                                                                                                                  |               |                                          |          | American Indian / Alaska Native (AIAN) Zero Cost Share AIAN Limited |                           |                           |                                                 |           |               | Limited Cost         | Share                           |           |           |
|                                                                                                                                                                                                                                                                                                                                                                                                                                                                                                                                                                                                                                                                                                                                                                                                                                                                                                                                                                                                                                                                                                                                                                                                                                                                                                                                                                                                                                                                                                                                                                                                                                                                                                                                                                                                                                                                                                                                                                                                                                                                                                                                  |               |                                          |          | Silver 94<br>(100%-150%)                                            | Silver 87<br>(>150%-200%) |                           | e <b>r 73</b><br>5-250%)                        |           |               |                      |                                 |           |           |
|                                                                                                                                                                                                                                                                                                                                                                                                                                                                                                                                                                                                                                                                                                                                                                                                                                                                                                                                                                                                                                                                                                                                                                                                                                                                                                                                                                                                                                                                                                                                                                                                                                                                                                                                                                                                                                                                                                                                                                                                                                                                                                                                  | % FPL         | 0%                                       | 100%     | 138%                                                                | 150%                      | 200%                      | 213%                                            | 250%      | 266%          | 300%                 | 322%                            | 400%      | 600%      |
|                                                                                                                                                                                                                                                                                                                                                                                                                                                                                                                                                                                                                                                                                                                                                                                                                                                                                                                                                                                                                                                                                                                                                                                                                                                                                                                                                                                                                                                                                                                                                                                                                                                                                                                                                                                                                                                                                                                                                                                                                                                                                                                                  | 1             | \$0                                      | \$12,490 | \$17,237                                                            | \$18,735                  | \$24,980                  | \$26,604                                        | \$31,225  | \$33,224      | \$37,470             | \$40,218                        | \$49,960  | \$74,940  |
|                                                                                                                                                                                                                                                                                                                                                                                                                                                                                                                                                                                                                                                                                                                                                                                                                                                                                                                                                                                                                                                                                                                                                                                                                                                                                                                                                                                                                                                                                                                                                                                                                                                                                                                                                                                                                                                                                                                                                                                                                                                                                                                                  | 2             | \$0                                      | \$16,910 | \$23,336                                                            | \$25,365                  | \$33,820                  | \$36,019                                        | \$42,275  | \$44,981      | \$50,730             | \$54,451                        | \$67,640  | \$101,460 |
|                                                                                                                                                                                                                                                                                                                                                                                                                                                                                                                                                                                                                                                                                                                                                                                                                                                                                                                                                                                                                                                                                                                                                                                                                                                                                                                                                                                                                                                                                                                                                                                                                                                                                                                                                                                                                                                                                                                                                                                                                                                                                                                                  | 3             | \$0                                      | \$21,330 | \$29,436                                                            | \$31,995                  | \$42,660                  | \$45,433                                        | \$53,325  | \$56,738      | \$63,990             | \$68,683                        | \$85,320  | \$127,980 |
| Household Size                                                                                                                                                                                                                                                                                                                                                                                                                                                                                                                                                                                                                                                                                                                                                                                                                                                                                                                                                                                                                                                                                                                                                                                                                                                                                                                                                                                                                                                                                                                                                                                                                                                                                                                                                                                                                                                                                                                                                                                                                                                                                                                   | 4             | \$0                                      | \$25,750 | \$35,535                                                            | \$38,625                  | \$51,500                  | \$54,848                                        | \$64,375  | \$68,495      | \$77,250             | \$82,915                        | \$103,000 | \$154,500 |
| ehold                                                                                                                                                                                                                                                                                                                                                                                                                                                                                                                                                                                                                                                                                                                                                                                                                                                                                                                                                                                                                                                                                                                                                                                                                                                                                                                                                                                                                                                                                                                                                                                                                                                                                                                                                                                                                                                                                                                                                                                                                                                                                                                            | 5             | \$0                                      | \$30,170 | \$41,635                                                            | \$45,255                  | \$60,340                  | \$64,263                                        | \$75,425  | \$80,253      | \$90,510             | \$97,148                        | \$120,680 | \$181,020 |
| Hous                                                                                                                                                                                                                                                                                                                                                                                                                                                                                                                                                                                                                                                                                                                                                                                                                                                                                                                                                                                                                                                                                                                                                                                                                                                                                                                                                                                                                                                                                                                                                                                                                                                                                                                                                                                                                                                                                                                                                                                                                                                                                                                             | 6             | \$0                                      | \$34,590 | \$47,735                                                            | \$51,885                  | \$69,180                  | \$73,677                                        | \$86,475  | \$92,010      | \$103,770            | \$111,380                       | \$138,360 | \$207,540 |
| _                                                                                                                                                                                                                                                                                                                                                                                                                                                                                                                                                                                                                                                                                                                                                                                                                                                                                                                                                                                                                                                                                                                                                                                                                                                                                                                                                                                                                                                                                                                                                                                                                                                                                                                                                                                                                                                                                                                                                                                                                                                                                                                                | 7             | \$0                                      | \$39,010 | \$53,834                                                            | \$58,515                  | \$78,020                  | \$83,092                                        | \$97,525  | \$103,767     | \$117,030            | \$125,613                       | \$156,040 | \$234,060 |
|                                                                                                                                                                                                                                                                                                                                                                                                                                                                                                                                                                                                                                                                                                                                                                                                                                                                                                                                                                                                                                                                                                                                                                                                                                                                                                                                                                                                                                                                                                                                                                                                                                                                                                                                                                                                                                                                                                                                                                                                                                                                                                                                  | 8             | \$0                                      | \$43,430 | \$59,934                                                            | \$65,145                  | \$86,860                  | \$92,506                                        | \$108,575 | \$115,524     | \$130,290            | \$139,845                       | \$173,720 | \$260,580 |
|                                                                                                                                                                                                                                                                                                                                                                                                                                                                                                                                                                                                                                                                                                                                                                                                                                                                                                                                                                                                                                                                                                                                                                                                                                                                                                                                                                                                                                                                                                                                                                                                                                                                                                                                                                                                                                                                                                                                                                                                                                                                                                                                  | add'l,<br>add | \$0                                      | \$4,420  | \$6,100                                                             | \$6,630                   | \$8,840                   | \$9,415                                         | \$11,050  | \$11,758      | \$13,260             | \$14,233                        | \$17,680  | \$26,520  |
| DHCS<br>GERLAN ANY MARKET AND ANY MARKET AND ANY MARKET ANY MARKET ANY MARKET AND AND ANY MARKET AND ANY MARKET AND ANY MARKET AND AND ANY MARKET AND AND ANY MARKET AND AND AND AND ANY MARKET AND ANY MARKET AND AND ANY MARKET AND ANY MARKET AND ANY |               | Medi-Cal for Adults                      |          | Medi-Cal for Pregnant Women                                         |                           |                           | Medi-Cal Access Program<br>(for Pregnant Women) |           |               |                      |                                 |           |           |
|                                                                                                                                                                                                                                                                                                                                                                                                                                                                                                                                                                                                                                                                                                                                                                                                                                                                                                                                                                                                                                                                                                                                                                                                                                                                                                                                                                                                                                                                                                                                                                                                                                                                                                                                                                                                                                                                                                                                                                                                                                                                                                                                  |               |                                          |          |                                                                     |                           | Cal for Kids<br>-18 Yrs.) |                                                 |           | (101 1 regila | County C<br>Health I | Children's<br>nitiative<br>gram |           |           |

### What consumers pay before subsidy kicks in