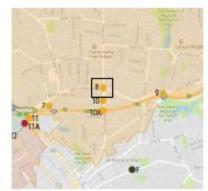

# • 10 Redwood Rd. and Norbridge Ave.

Area Key

Sign Type: Wayfinding

Proposed Sign Location

Existing Sign Location

**Existing Library Signs** 

# 10 Redwood Rd. and Norbridge Ave.

Redwood Rd. - south view

Redwood Rd. - north view