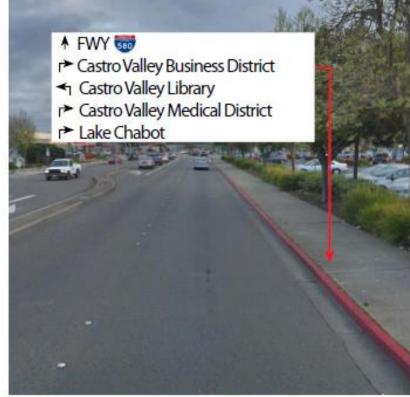

# 10 Redwood Rd. and Norbridge Ave.

Redwood Rd. - south view

Redwood Rd. - north view