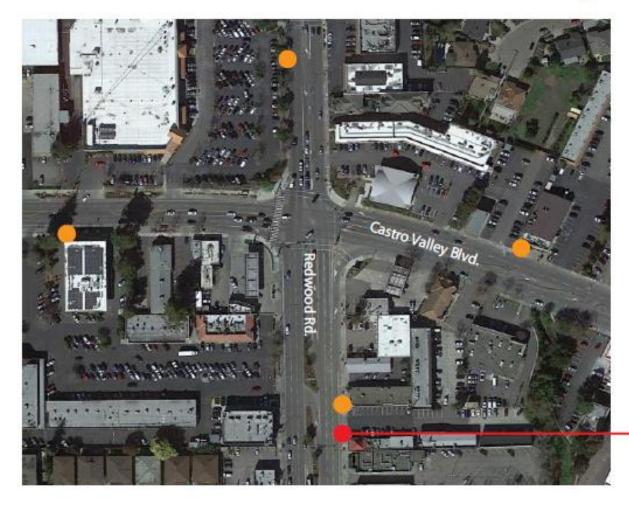

# Redwood Rd. and Castro Valley Blvd.

Area Key

Sign Type: Wayfinding

Existing Highway Entrance Sign

### Redwood Rd. and Castro Valley Blvd.

Redwood Rd. - north view

Redwood Road - south view

# Redwood Rd. and Castro Valley Blvd.

Castro Valley Blvd. - west view