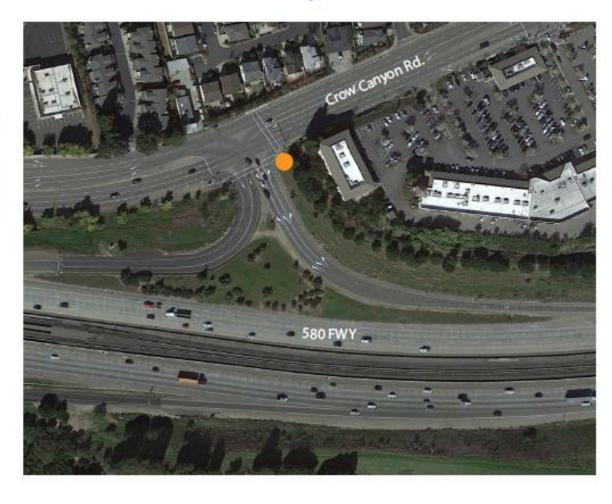

# 9 Crow Canyon Rd. and 580

Area Key

Sign Type: Wayfinding

# Crow Canyon Rd. and 580

580 Freeway Exit