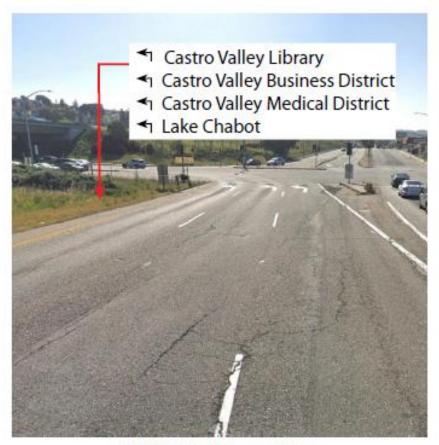

# 10 Redwood Rd. and Norbridge Ave.

Redwood Rd. - south view

Redwood Rd. - north view