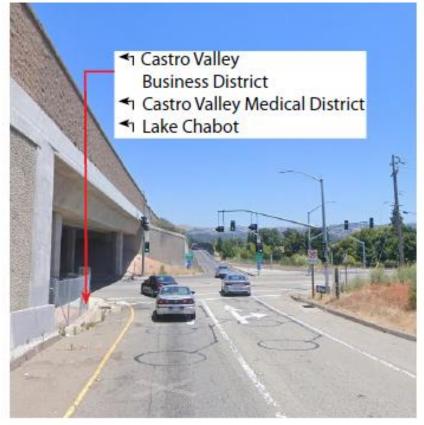

# • 10 Redwood Rd. and Norbridge Ave.

Area Key

Sign Type: Wayfinding

Proposed Sign Location

Existing Sign Location

**Existing Library Signs** 

# 10 Redwood Rd. and Norbridge Ave.

Redwood Rd. - south view

Redwood Rd. - north view