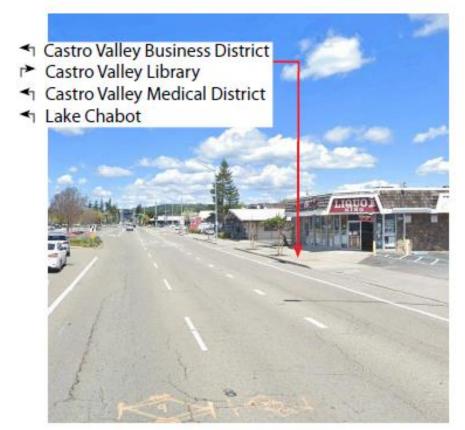

### Redwood Rd. and Castro Valley Blvd.

Redwood Rd. - north view

Redwood Road - south view

# Redwood Rd. and Castro Valley Blvd.

Castro Valley Blvd. - west view