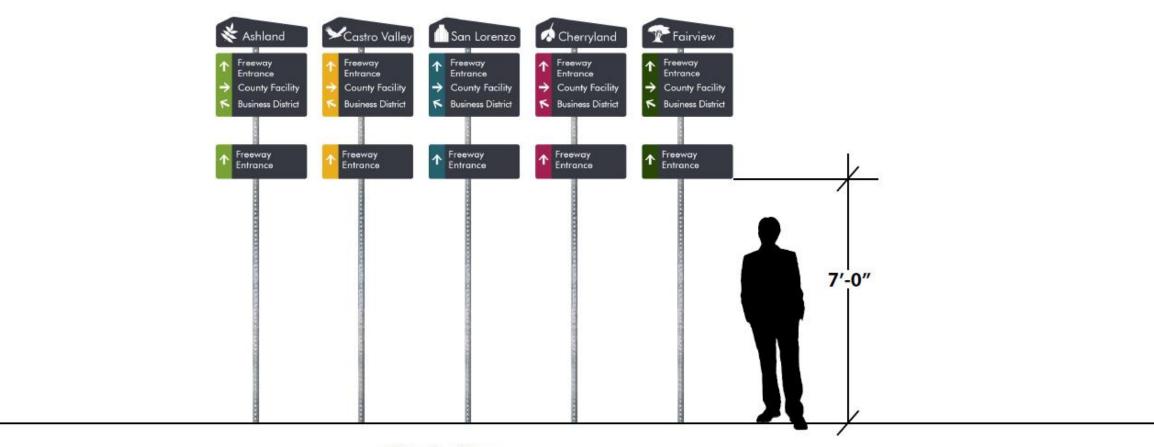

### **Eden Area Wayfinding Signage**

**Galvanized Posts** 

  November 2017,
- Fairview MAC— Nov. 2017, March 2018 & Sept. 2018, Feb. 2019, July 2021
- Eden MAC- June 2021
- Unincorporated Services Committee TBD
- Board of Supervisors for Plan Approval TBD

- Freeway
   Entrance
- County Facility
- Retail District

Freeway
 Entrance

- County Facility
- Retail District

- Freeway
   Entrance
- County Facility
- Retail District

- Freeway
   Entrance
- County Facility
- Retail District

- Freeway
   Entrance
- → County Facility
- Retail District

**Freeway** Entrance

Freeway Entrance

**freeway** Entrance

**1** Freeway Entrance

Freeway
 Entrance