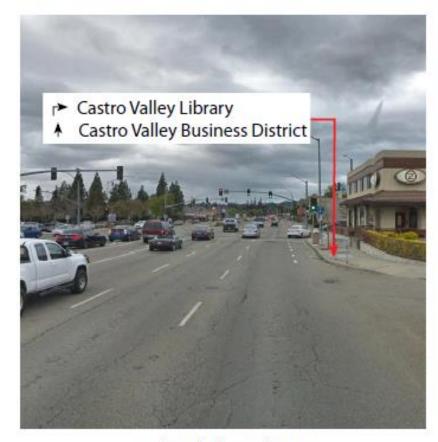

# Redwood Rd. and Castro Valley Blvd.

Area Key

Sign Type: Wayfinding

Existing Highway Entrance Sign

### Redwood Rd. and Castro Valley Blvd.

Redwood Rd. - north view

Redwood Road - south view

# Redwood Rd. and Castro Valley Blvd.

Castro Valley Blvd. - west view