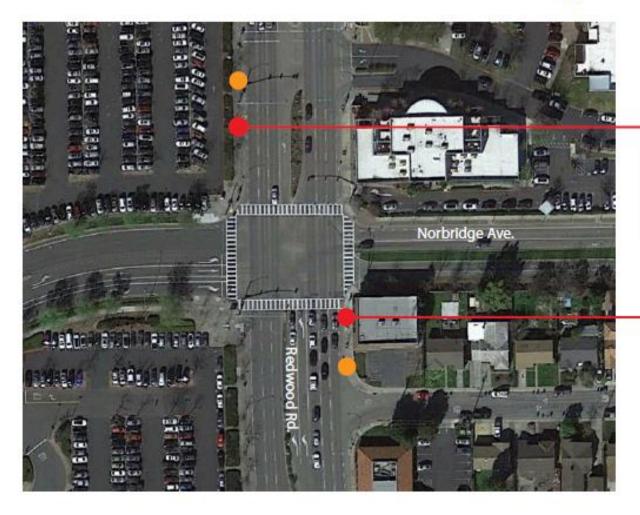

# • 10 Redwood Rd. and Norbridge Ave.

Area Key

Sign Type: Wayfinding

Proposed Sign Location

Existing Sign Location

**Existing Library Signs** 

# 10 Redwood Rd. and Norbridge Ave.

Redwood Rd. - south view

Redwood Rd. - north view