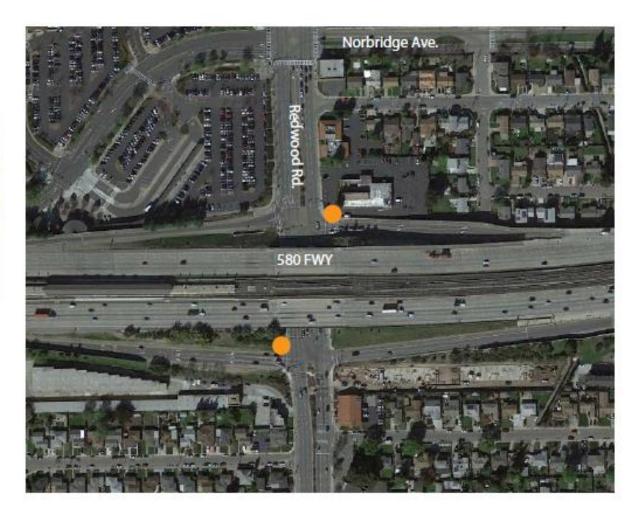

### ●10A Redwood Rd. and 580

Area Key

Sign Type: Wayfinding

Proposed Sign Location

Freeway Entrance

County Facility

Business District

### ● 10A Redwood Rd. and 580

580 Fwy Exit - east view

580 Fwy Exit - west view