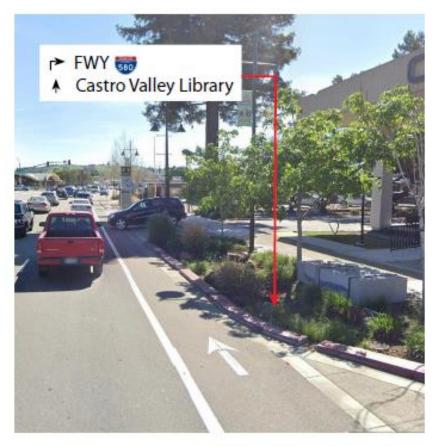

### ● 10A Redwood Rd. and 580

580 Fwy Exit - east view

580 Fwy Exit - west view