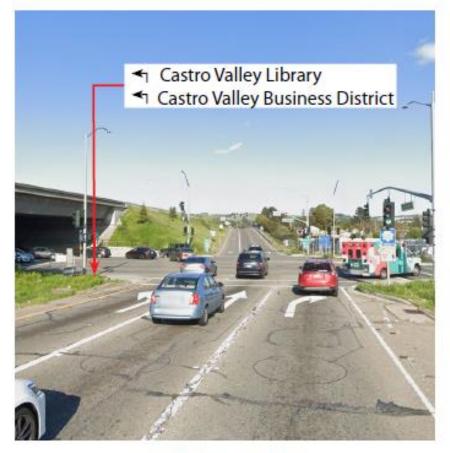

# • 10 Redwood Rd. and Norbridge Ave.

Area Key

Sign Type: Wayfinding

Proposed Sign Location

Existing Sign Location

**Existing Library Signs** 

# 10 Redwood Rd. and Norbridge Ave.

Redwood Rd. - south view

Redwood Rd. - north view