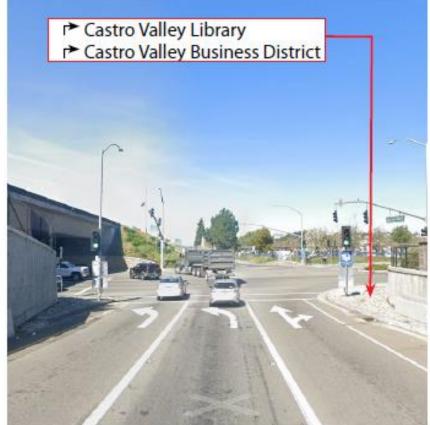

# ●11 Foothill Blvd. and Mattox Rd.

County Facility **Business District** 

Area Key

Sign Type: Wayfinding

### 11 Foothill Blvd. and Mattox Rd.

580/238 Fwy Exit - west view

Mattox Rd. - northeast view