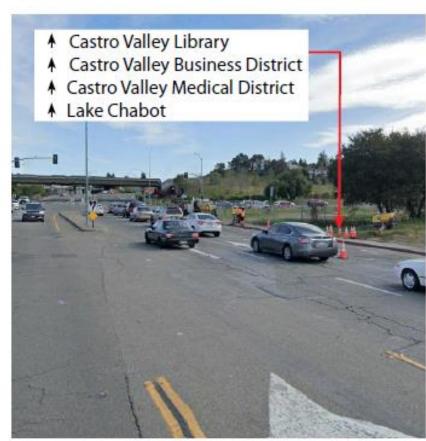

# 10 Redwood Rd. and Norbridge Ave.

Redwood Rd. - south view

Redwood Rd. - north view