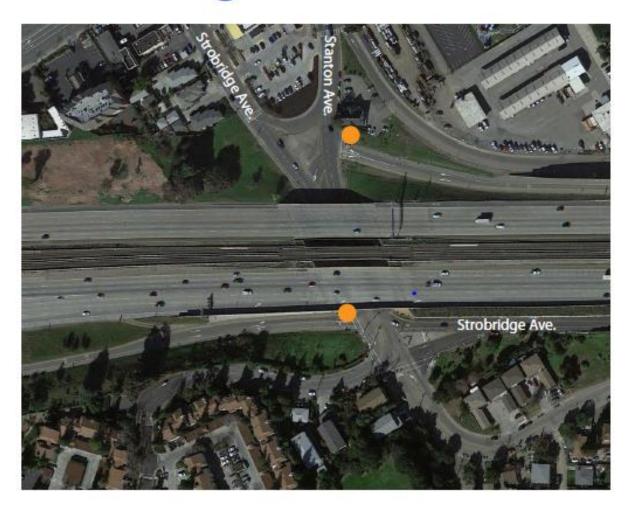

# Strobridge Ave. and Stanton Ave.

County Facility

Area Key

Sign Type: Wayfinding

### Strobridge Ave. and Stanton Ave.

580 Freeway Exit - west view