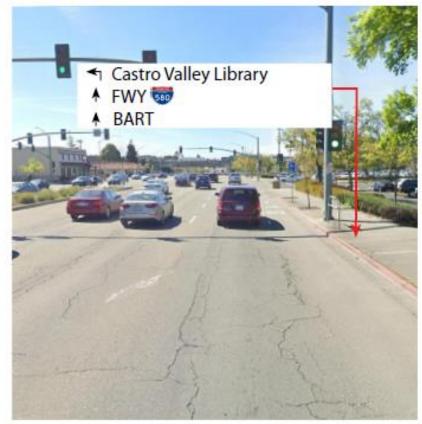

### ●10A Redwood Rd. and 580

Area Key

Sign Type: Wayfinding

Proposed Sign Location

Freeway Entrance

County Facility

Business District

### ● 10A Redwood Rd. and 580

580 Fwy Exit - east view

580 Fwy Exit - west view