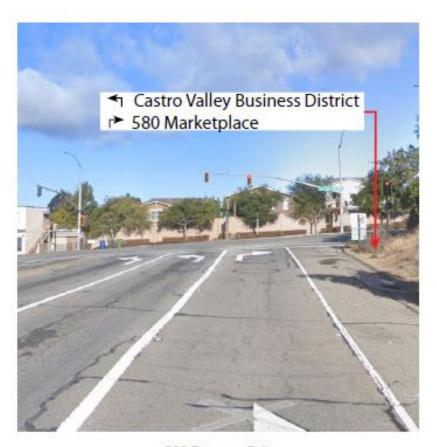

# • 10 Redwood Rd. and Norbridge Ave.

Area Key

Sign Type: Wayfinding

Proposed Sign Location

Existing Sign Location

**Existing Library Signs** 

# 10 Redwood Rd. and Norbridge Ave.

Redwood Rd. - south view

Redwood Rd. - north view