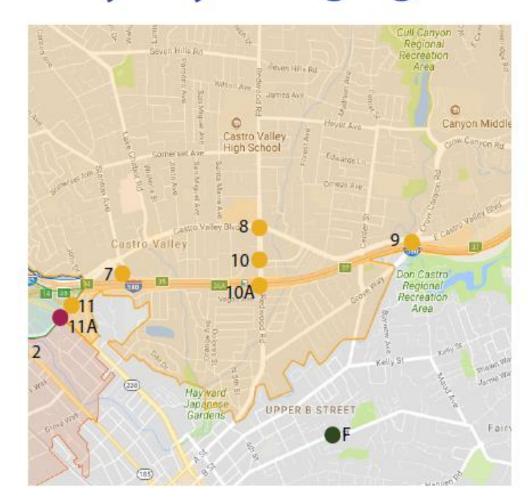

### **Castro Valley Wayfinding Sign Locations**

- Freeway Entrance
- County Facility
- Business District

Legend

Castro Valley

Cherryland

Fairview