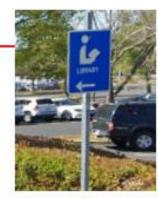

# • 10 Redwood Rd. and Norbridge Ave.

Area Key

Sign Type: Wayfinding

Proposed Sign Location

Existing Sign Location

**Existing Library Signs** 

# 10 Redwood Rd. and Norbridge Ave.

Redwood Rd. - south view

Redwood Rd. - north view