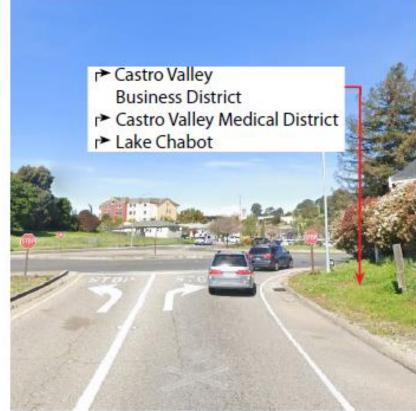

### ●10A Redwood Rd. and 580

Area Key

Sign Type: Wayfinding

Proposed Sign Location

Freeway Entrance

County Facility

Business District

### ● 10A Redwood Rd. and 580

580 Fwy Exit - east view

580 Fwy Exit - west view