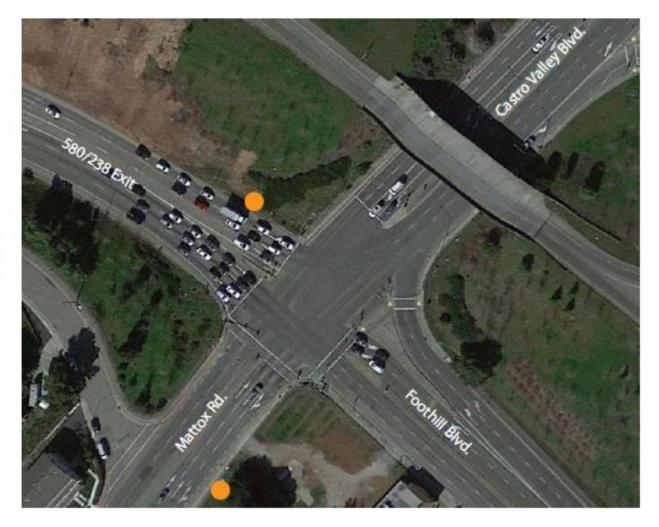

# ●11 Foothill Blvd. and Mattox Rd.

County Facility **Business District** 

Area Key

Sign Type: Wayfinding

### 11 Foothill Blvd. and Mattox Rd.

580/238 Fwy Exit - west view

Mattox Rd. - northeast view