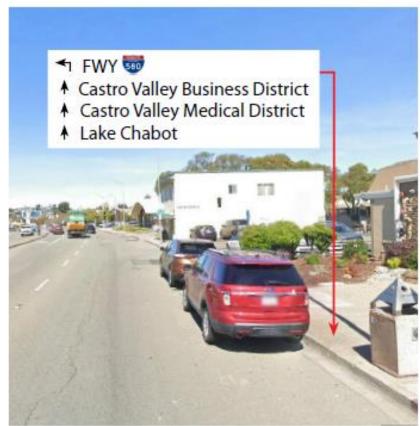

# 9 Crow Canyon Rd. and 580

Area Key

Sign Type: Wayfinding

# Crow Canyon Rd. and 580

580 Freeway Exit