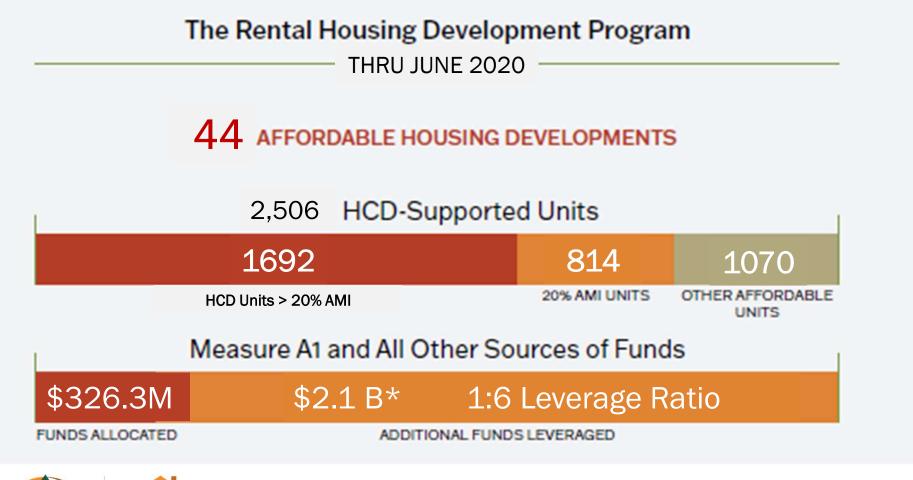

#### Annual Report 3 – Rental Development Program Units Supported and Funds Leveraged

# Annual Report 3 – Program Commitments through June 2020

| Program            | Allocation | Commitments |
|--------------------|------------|-------------|
| Rental Development | \$425 M    | \$326.3 M   |
| Downpayment        | \$50 M     | \$9.1 M     |
| Home Preservation  | \$45 M     | \$2.2 M     |
| Total              | \$580 M    | \$337.6 M   |