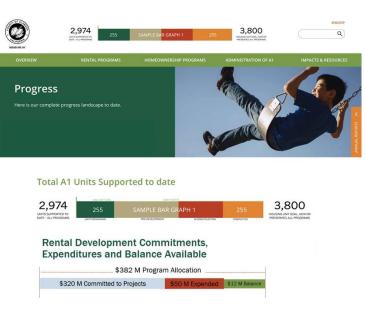

#### Annual Report 3 – Units Supported All Programs

The Measure A1 Rental Development Program

#### Annual Report 3 – Rental Development Program Units Supported and Funds Leveraged

# Annual Report 3 – Program Commitments through June 2020

| Program            | Allocation | Commitments |
|--------------------|------------|-------------|
| Rental Development | \$425 M    | \$326.3 M   |
| Downpayment        | \$50 M     | \$9.1 M     |
| Home Preservation  | \$45 M     | \$2.2 M     |
| Total              | \$580 M    | \$337.6 M   |

# Annual Report 3 – Progress to Unit Goals through June 2020

| A1 Affordable Progress toward 3800 Unit Goal of Launched Programs |                 |                               |                            |                       |                            |                       |
|-------------------------------------------------------------------|-----------------|-------------------------------|----------------------------|-----------------------|----------------------------|-----------------------|
| Program                                                           | A1 Unit<br>Goal | Jan. '17-June<br>'18 Progress | FY 2018-<br>19<br>Progress | FY2019-20<br>Progress | Progress thru<br>June 2020 | Percentage of<br>Goal |
| Rental<br>Development                                             | 2800            | 687                           | 1211                       | 618                   | 2516                       | 90%                   |
| Downpayment<br>Assistance                                         | 320             | 0                             | 71                         | 154                   | 225                        | 70%                   |
| Home Preservation                                                 | 300             | 0                             | 5                          | 17                    | 22                         | 7%                    |
| Total                                                             | 3420            | 687                           | 1287                       | 789                   | 2763                       | 80%                   |