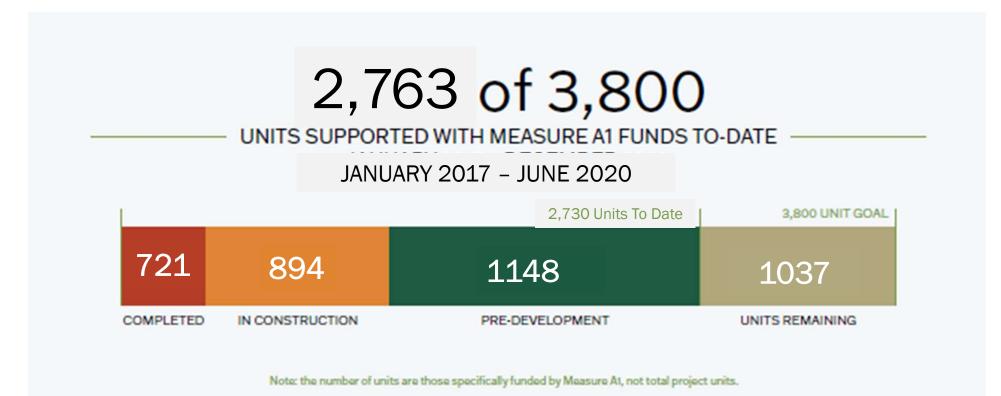

#### Annual Report 3 – Units Supported All Programs

The Measure A1 Rental Development Program

# Annual Report 3 – Progress to Unit Goals through June 2020

| A1 Affordable Progress toward 3800 Unit Goal of Launched Programs |                 |                               |                            |                       |                            |                       |
|-------------------------------------------------------------------|-----------------|-------------------------------|----------------------------|-----------------------|----------------------------|-----------------------|
| Program                                                           | A1 Unit<br>Goal | Jan. '17-June<br>'18 Progress | FY 2018-<br>19<br>Progress | FY2019-20<br>Progress | Progress thru<br>June 2020 | Percentage of<br>Goal |
| Rental<br>Development                                             | 2800            | 687                           | 1211                       | 618                   | 2516                       | 90%                   |
| Downpayment<br>Assistance                                         | 320             | 0                             | 71                         | 154                   | 225                        | 70%                   |
| Home Preservation                                                 | 300             | 0                             | 5                          | 17                    | 22                         | 7%                    |
| Total                                                             | 3420            | 687                           | 1287                       | 789                   | 2763                       | 80%                   |