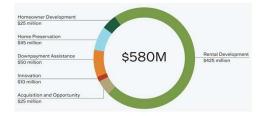

# Annual Report 3 – Program Commitments through June 2020

| Program            | Allocation | Commitments |
|--------------------|------------|-------------|
| Rental Development | \$425 M    | \$326.3 M   |
| Downpayment        | \$50 M     | \$9.1 M     |
| Home Preservation  | \$45 M     | \$2.2 M     |
| Total              | \$580 M    | \$337.6 M   |