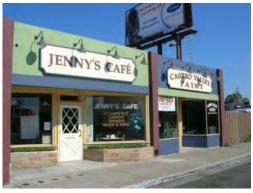

## Jenny's Café & Castro Valley Paint 2836 & 2848 Castro Valley Blvd. Façade & Sign