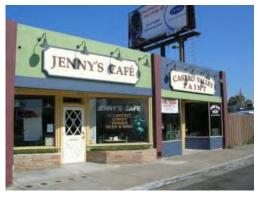

## Jenny's Café & Castro Valley Paint 2836 & 2848 Castro Valley Blvd. Façade & Sign