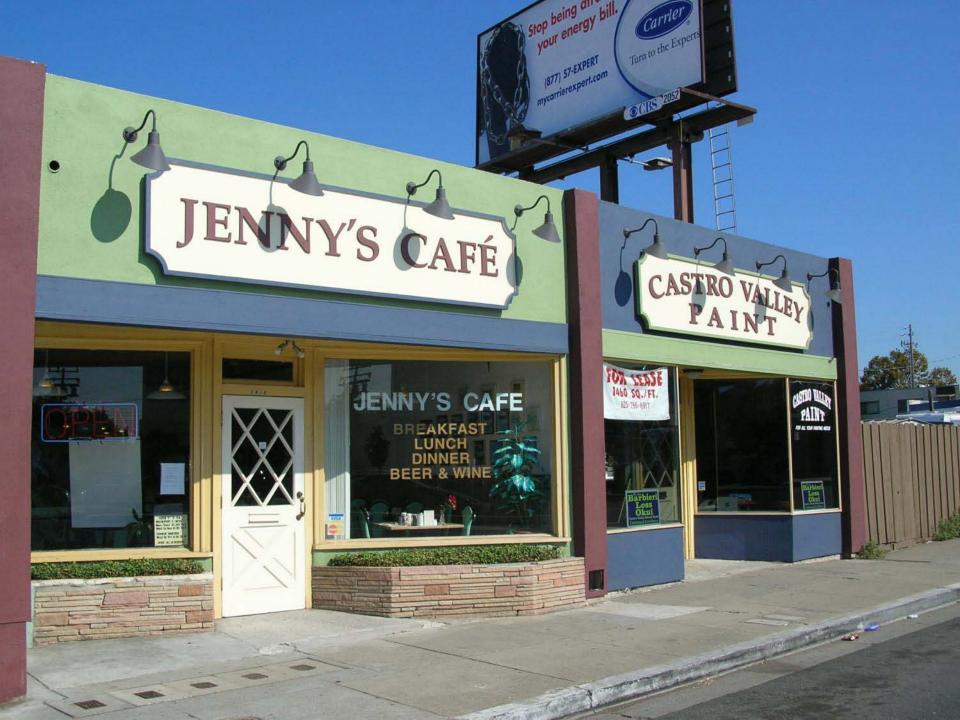

## Jenny's Café & Castro Valley Paint 2836 & 2848 Castro Valley Blvd. Façade & Sign