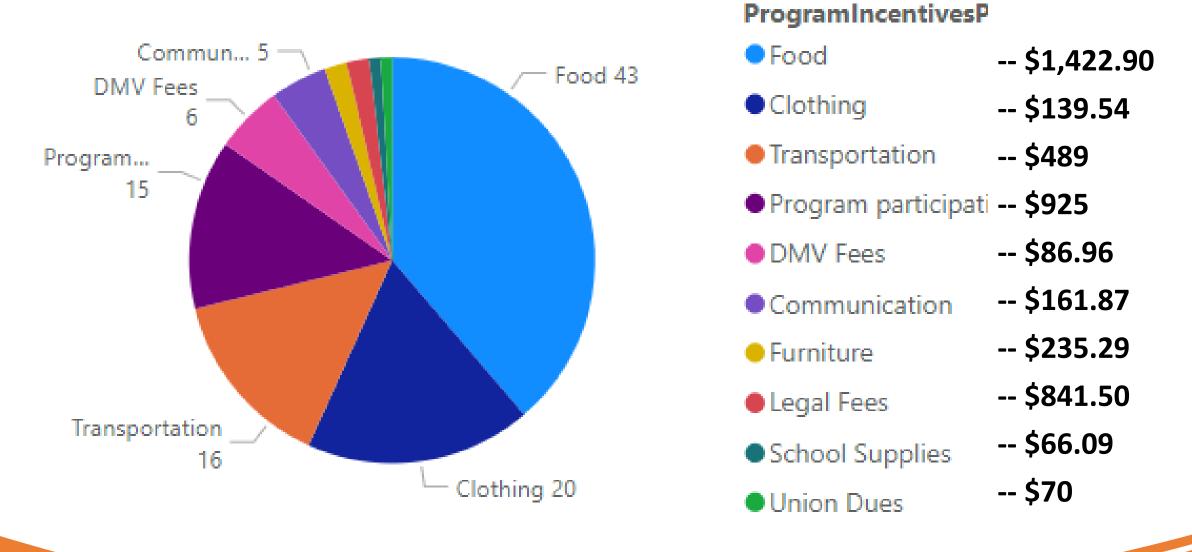

Service Only: 12

Assigned to Mentor: 25

Received CORE Clinical Support: 11



#### Lao Care Campus

- Development of Healthy Relationships
  - Met 2x in January (3-6 participants)
- Relapse Prevention
  - Met 2x in January (6 participants)
- Anger Management
  - Met 3x in January (6-8 participants)

#### **Success Centers**

- Wellness Action Recovery Plan (WRAP)
  - Met 1x in January (2 participants)

## Barrier Removals and Incentives

#### **Barrier Removal Provided**

71 unique clients

#### **Housing Search**

• 4 unique clients

#### Includes:

- Program participation/completion incentives
- Provision of cell phone, clothing, and other "no cost" material goods
- Payment of fines and fees
- Support with food and housing
- Support with other essential items, resources, and supplies



January 2022 Total: \$4,438.15



January 2022 Total: \$4,438.15