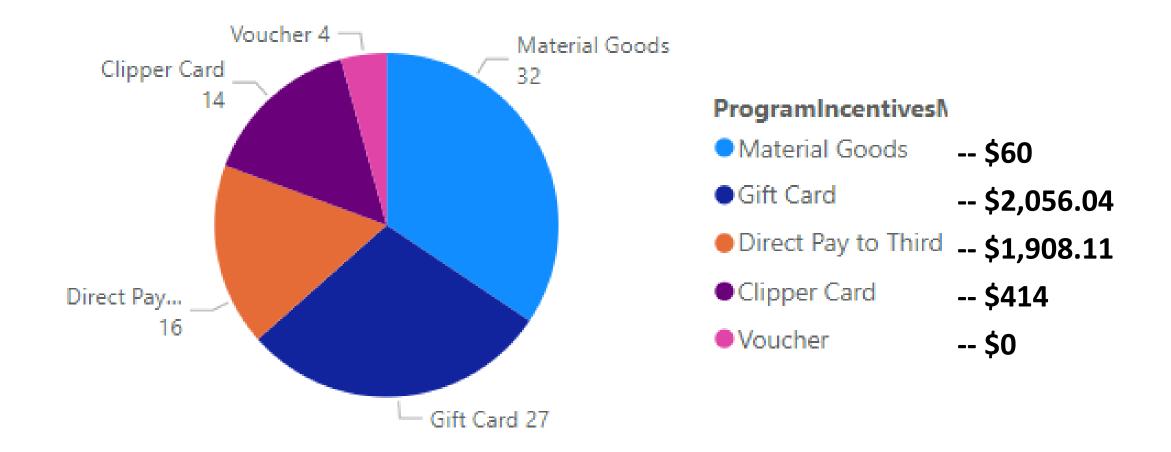

or: 25

Received CORE Clinical Support: 11



#### Lao Care Campus

- Development of Healthy Relationships
  - Met 2x in January (3-6 participants)
- Relapse Prevention
  - Met 2x in January (6 participants)
- Anger Management
  - Met 3x in January (6-8 participants)

#### **Success Centers**

- Wellness Action Recovery Plan (WRAP)
  - Met 1x in January (2 participants)

## Barrier Removals and Incentives

#### **Barrier Removal Provided**

71 unique clients

#### **Housing Search**

• 4 unique clients

#### Includes:

- Program participation/completion incentives
- Provision of cell phone, clothing, and other "no cost" material goods
- Payment of fines and fees
- Support with food and housing
- Support with other essential items, resources, and supplies



January 2022 Total: \$4,438.15



January 2022 Total: \$4,438.15