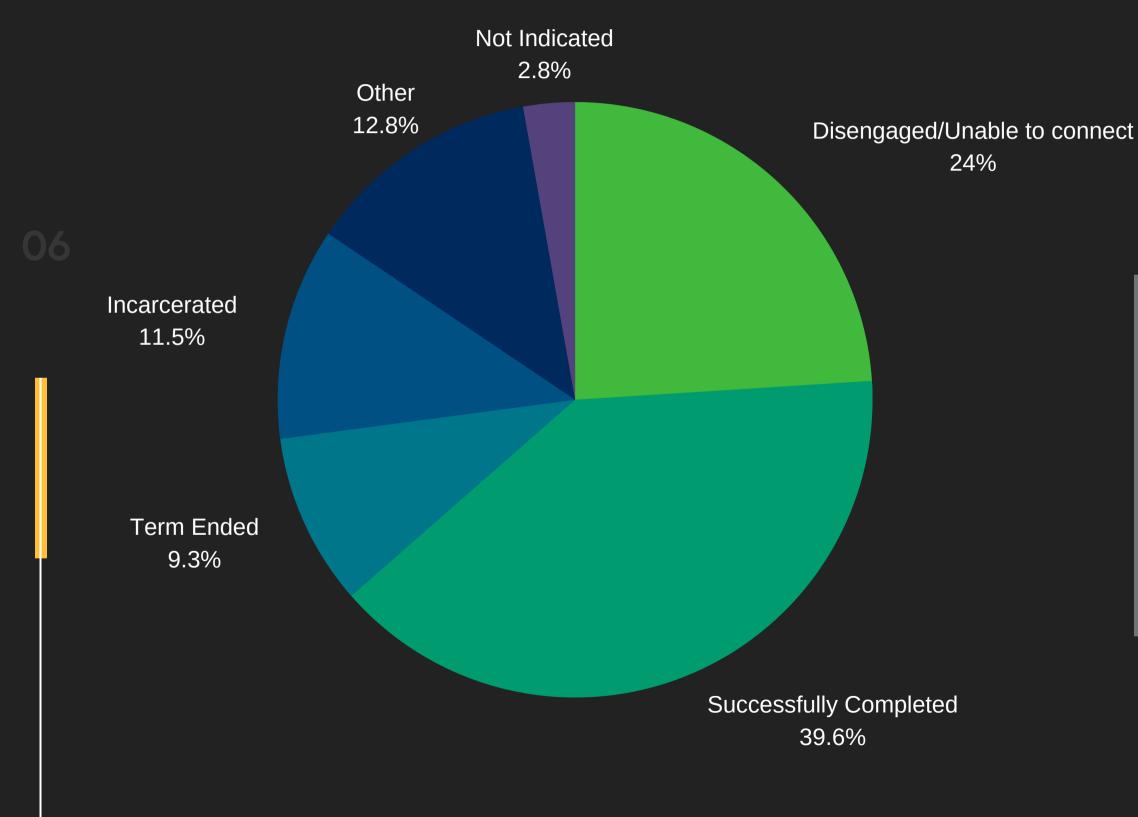

## Client Disengaged/Unable to Connect 77

- Incarcerated **37**
- Other **41**
- Successfully Completed **127**
- Term Ended **30**
- Not Indicated 9

(N = 321)

# Program Exits