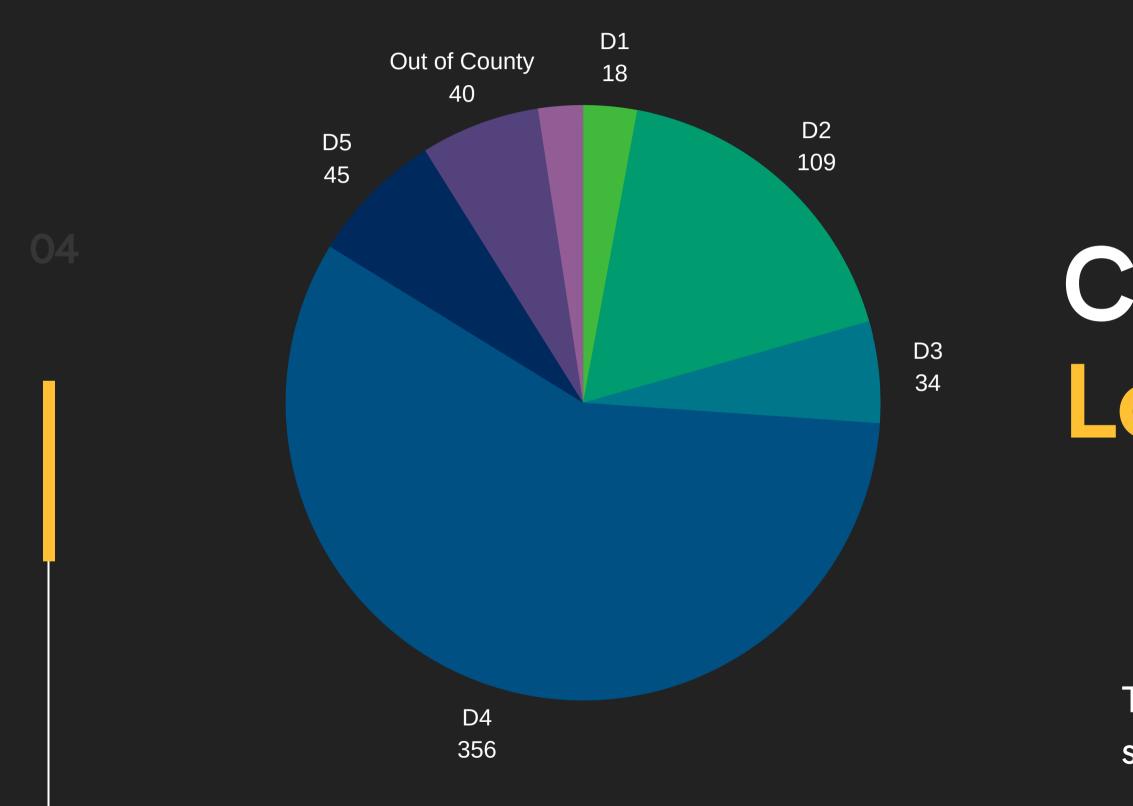

# Client Location

Total number of clients served by supervisorial district

## Total # of Clients Served As of 9/30/2021

617

# of Clients Referred

557