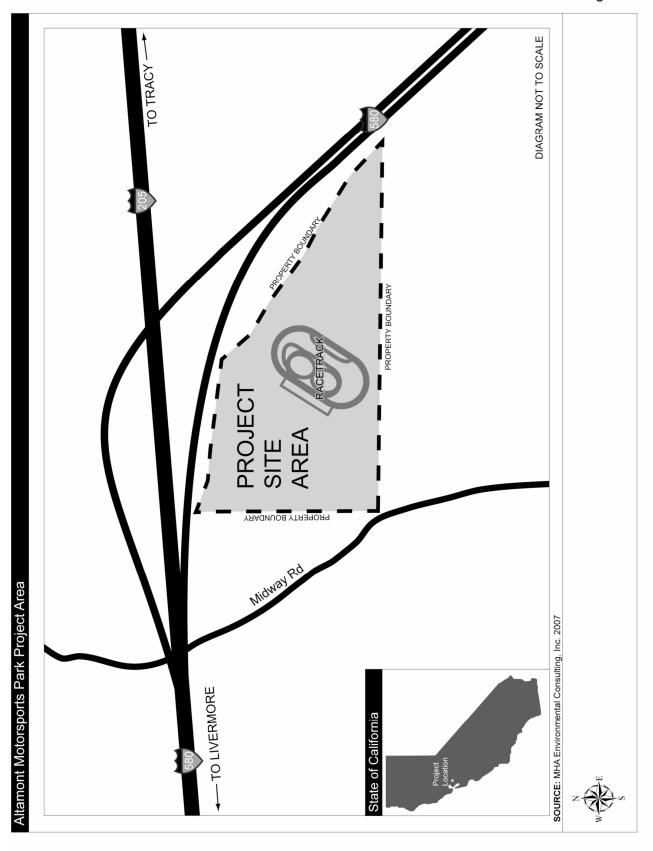

#### **Project Location**

The project site is located at 17001 Midway Road at the intersection of Highway 580 (I-580) and Highway 205 (I-205) (Assessor's Parcel Number 99B-7675-5-7). The project site is approximately 83.4 acres in size and is located in the eastern portion of Alameda County known as the Unincorporated Midway Area. The project site is presently developed with a motorsports racing facility. The surrounding area is agricultural in nature and includes rural single-family detached homes to the west and south, I-580 to the north, and I-205 to the east. The project site is located in an area of low foothills and has intermittent views of the surrounding foothills to the north and west. A location map is provided in Figure 1.

Figure 1