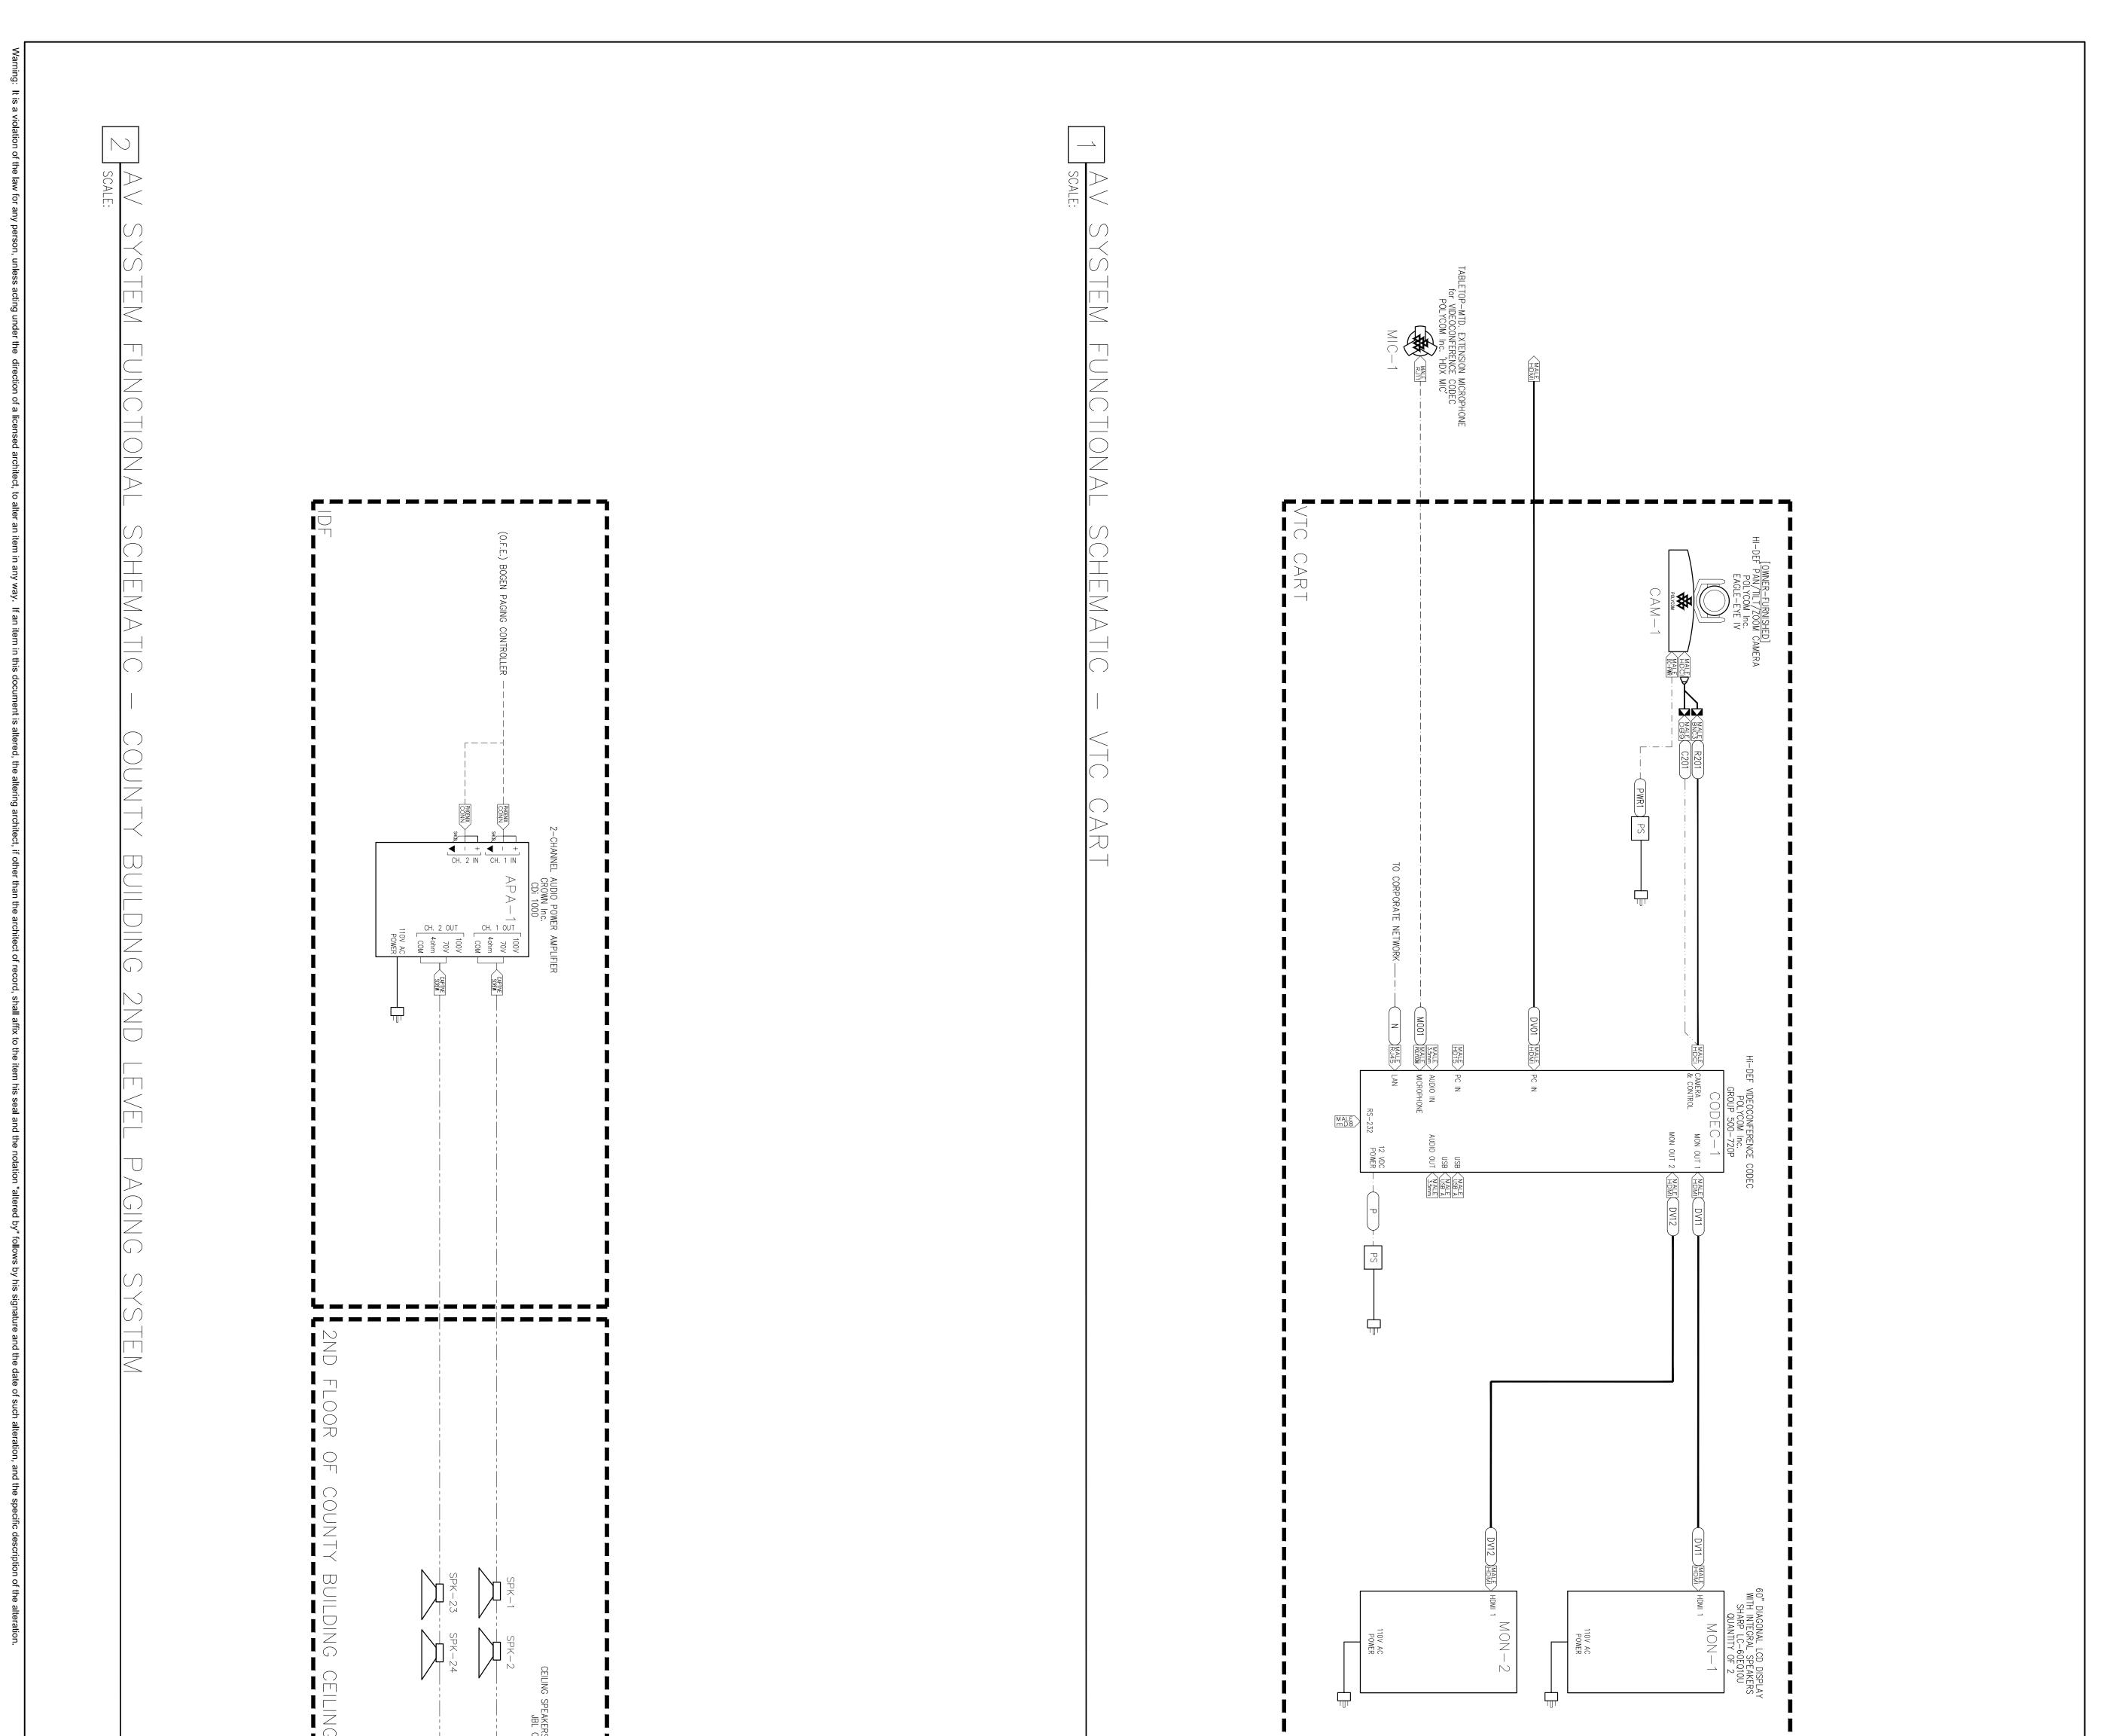

| d ABBREVIATIONS              | AV0001 |                                                          |        |
|------------------------------|--------|----------------------------------------------------------|--------|
| ND AV ELECTRICAL SHEET NOTES | AV0003 |                                                          |        |
|                              | AV2111 | level 1 av electrical plan – area a                      | AV4111 |
| _AN – AREA C                 | AV2112 | level 1 av electrical Plan – Area B                      | AV4112 |
| _AN – AREA C                 | AV2113 | level 1 av electrical plan – area c                      | AV4113 |
| LAN – AREA D                 | AV2114 | level 1 av electrical plan – area d                      | AV4114 |
| LAN – AREA A                 | AV2121 | level 2 av electrical plan – area a                      | AV4121 |
| LAN – AREA B                 | AV2122 | level 2 av electrical plan – area b                      | AV4122 |
| LAN – AREA C                 | AV2123 | level 2 av electrical plan – area c                      | AV4123 |
| LAN – AREA D                 | AV2124 | level 2 av electrical plan – area d                      | AV4124 |
| LAN – AREA A                 | AV2131 | level 3 av electrical plan – area a                      | AV4131 |
| LAN – AREA B                 | AV2132 | level 3 av electrical plan – area b                      | AV4132 |
| LAN – AREA A                 | AV2141 | level 4 av electrical plan – area a                      | AV4141 |
| LAN – AREA B                 | AV2142 | level 4 av electrical plan – area b                      | AV4142 |
| LAN – AREA A                 | AV2151 | level 5 av electrical plan – area a                      | AV4151 |
| lan – area b                 | AV2152 | level 5 av electrical plan – area b                      | AV4152 |
| CP – AREA A                  | AV3111 | level 1 av electrical RCP – AREA A                       | AV5111 |
| CP – AREA B                  | AV3112 | level 1 av electrical RCP – Area B                       | AV5112 |
| CP – AREA C                  | AV3113 | level 1 av electrical RCP – Area C                       | AV5113 |
| CP – AREA D                  | AV3114 | level 1 av electrical RCP – Area d                       | AV5114 |
| CP – AREA A                  | AV3121 | level 2 av electrical RCP – AREA A                       | AV5121 |
| CP – AREA B                  | AV3122 | level 2 av electrical RCP – Area B                       | AV5122 |
| CP – AREA C                  | AV3123 | level 2 av electrical RCP – Area C                       | AV5123 |
| CP – AREA D                  | AV3124 | level 2 av electrical RCP – Area d                       | AV5124 |
| CP – AREA A                  | AV3131 | level 3 av electrical RCP – AREA A                       | AV5131 |
| CP – AREA B                  | AV3132 | level 3 av electrical RCP – Area B                       | AV5132 |
| CP – AREA A                  | AV3141 | level 4 av electrical RCP – AREA A                       | AV5141 |
| CP – AREA B                  | AV3142 | level 4 av electrical RCP – Area B                       | AV5142 |
| CP – AREA A                  | AV3151 | level 5 av electrical RCP – AREA A                       | AV5151 |
| CP – AREA B                  | AV3152 | level 5 av electrical RCP – Area B                       | AV5152 |
|                              |        | TRIAL COURTROOM AV WIRING DIAGRAM                        | AV6001 |
|                              |        | TRIAL COURTROOM CONTROL WIRING DIAGRAM                   | AV6002 |
|                              |        | ARRAIGNMENT COURTROOM AV WIRING DIAGRAM                  | AV6003 |
|                              |        | ARRAIGNMENT COURTROOM CONTROL WIRING DIAGRAM             | AV6004 |
|                              |        | JURY DELIBERATION & CHILD WAITING ROOM AV WIRING DIAGRAM | AV6005 |
|                              |        | JURY ASSEMBLY ROOM AV WIRING DIAGRAM                     | AV6006 |
|                              |        | CONFERENCE ROOM AV WIRING DIAGRAM                        | AV6007 |
|                              |        | CONFERENCE ROOM 1B150 AV DIAGRAM                         | AV6008 |
|                              |        | VTC CART & COUNTY PAGING AV WIRING DIAGRAM               | AV6009 |
|                              |        | AV RACK ELEVATIONS                                       | AV6101 |
|                              |        | AV DETAILS 1                                             | AV6102 |
|                              |        | AV DETAILS 2                                             | AV6103 |
|                              |        |                                                          |        |