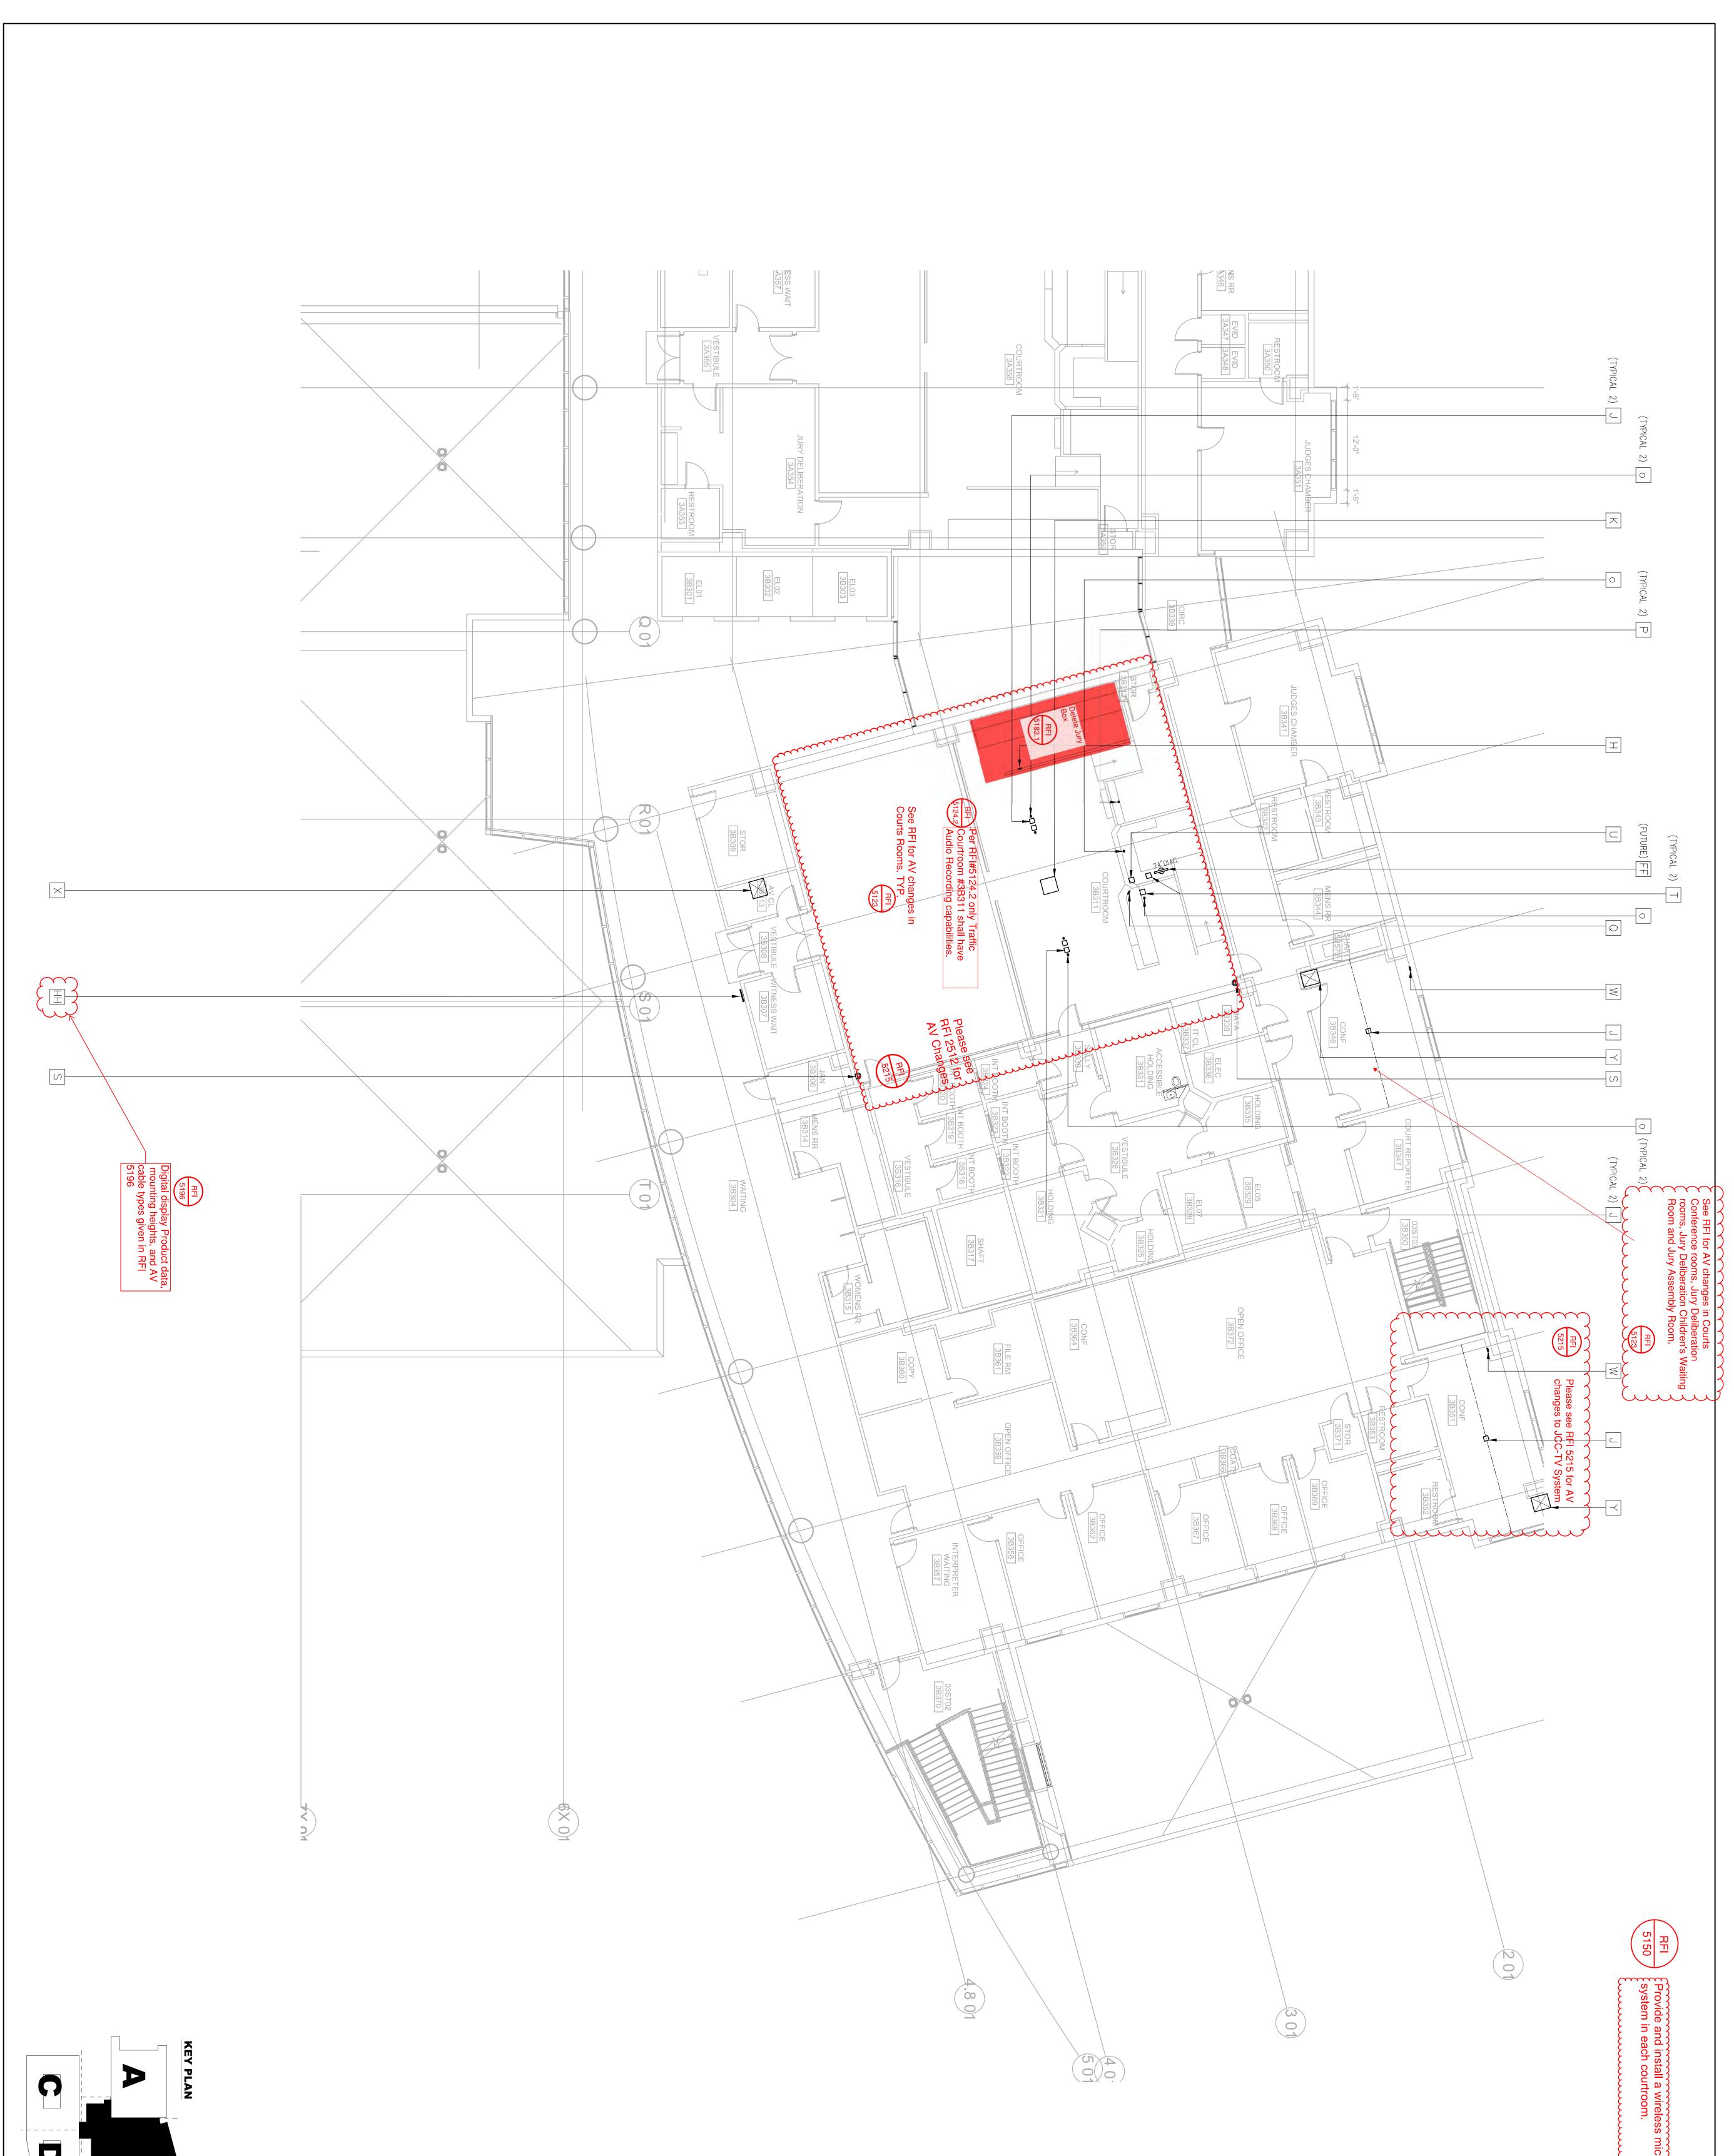

| RFACE], MATTE WHITE,<br>1. CASE DIMENSIONS:    |                  | MOUNTED AV (<br>CRESTRON <sup>'</sup> CN                                                                                                                                                                                                                                                                                                                                                                                                                                                                                                                                                                                                        |
|------------------------------------------------|------------------|-------------------------------------------------------------------------------------------------------------------------------------------------------------------------------------------------------------------------------------------------------------------------------------------------------------------------------------------------------------------------------------------------------------------------------------------------------------------------------------------------------------------------------------------------------------------------------------------------------------------------------------------------|
| RFACE], MATTE WHITE,                           | <                | WALL-MOUNTED AV BUTTON CONTROL PANEL [AT 48" AFF]<br>* MFR/MODEL: CRESTRON MPC-M5-W<br>- CONTROL PANEL DIMENSIONS: 4.5"H × 6.10"W × 1.94"D [2-GANG WALL BOX MOUNTABLE]<br>- BUTTON CONTROL PANEL [PROVIDED AND INSTALLED BY AV CONTRACTOR]                                                                                                                                                                                                                                                                                                                                                                                                      |
| E DIME                                         | $\left[ \right>$ | 7" WALL-MOUNTED AV TOUCH PANEL CONTROLLER [AT 48"AAF]<br>* MFR/MODEL: CRESTRON <u>'ISW-750'</u> CONTROLLER<br>- TOUCH PANEL DIMENSIONS: 4.74"H × 7.59"W × 2.03"D<br>- TOUCH PANEL CONTROLLER [PROVIDED AND INSTALLED BY AV CONTRACTOR]                                                                                                                                                                                                                                                                                                                                                                                                          |
| MOUNTED ON A                                   | $\times$         | STAND ALONE 44 RU AV EQUIPMENT RACK<br>* MFR/MODEL: MIDDLE ATLANTIC PRODUCTS Inc. <u>'WRK-44SA-27'</u> RACK<br>- OVERALL DIMENSIONS: 83.125"H x 24.25"W x 27.625"D<br>- AUDIOVISUAL SYSTEMS EQUIPMENT RACK [PROVIDED AND INSTALLED BY AV CONTRACTOR]                                                                                                                                                                                                                                                                                                                                                                                            |
| ; PROJECTOR<br>RIES' [BRACKET] +<br>M RECEIVER | $\prec$          | MOBILE 21 RU AV EQUIPMENT RACK with LAMINATE FINISH & CASTERS<br>* MFR/MODEL: <u>VIDEO FURNITURE INTERNATIONAL</u> 'RACK- <u>21'</u> RACK<br>- OVERALL DIMENSIONS: 43.0"H × 23.0"W × 27.0"D<br>- AUDIOVISUAL SYSTEMS EQUIPMENT RACK [PROVIDED AND INSTALLED BY AV CONTRACTOR]                                                                                                                                                                                                                                                                                                                                                                   |
|                                                |                  | 12 RU AV EQUIPMENT RACK with LAMINATE FINISH LOCATED IN (OWNER FURNISHED) CREDENZA OR CABINET<br>* MFR/MODEL: MIDDLE ATLANTIC PRODUCTS Inc. ' <u>BRK12'</u> RACK<br>- OVERALL DIMENSIONS: 22.48"H × 20.4"W × 17.91"D<br>- AUDIOVISUAL SYSTEMS EQUIPMENT RACK [PROVIDED AND INSTALLED BY AV CONTRACTOR]                                                                                                                                                                                                                                                                                                                                          |
|                                                | AA               | UT PL<br>NSTAL                                                                                                                                                                                                                                                                                                                                                                                                                                                                                                                                                                                                                                  |
|                                                | BB               | R MEDIA PRESS FEED TO EXTERIOR                                                                                                                                                                                                                                                                                                                                                                                                                                                                                                                                                                                                                  |
| ď                                              | CC               | Ceiling-Mounted 70° led-LCD Monitor with integrated speakers<br>* Led-LCD MFR/Model: <u>Sharp 'LC-70Eq10U'</u><br>* Fixed Ceiling Mount MFR/Model: <u>Chief 'LCM1U'</u> + ' <u>CMA110'</u> Ceiling Plate + <u>Crestron 'DM-RMC-Scalef</u><br>- Overall Dimensions of Display: 62.61"W × 23.5"H × 3.28"D<br>Monitor Weight: 77.2 lbs.<br>- LCD Monitor and Mounting Bracket [Provided and Installed by AV Contractor]<br>- Structural Backing in Ceiling [BY G.C.]                                                                                                                                                                               |
|                                                |                  | BLU-RAY PLAYER IN (O.F.E.) CREDENZA<br>* MFR/MODEL: T.B.D.                                                                                                                                                                                                                                                                                                                                                                                                                                                                                                                                                                                      |
|                                                |                  | 30X MOUNTED                                                                                                                                                                                                                                                                                                                                                                                                                                                                                                                                                                                                                                     |
|                                                |                  | AL INPUT MONITOR [SUPPLIED BY OWNER]<br>AI FEED [PROVIDED BY AV CONTRACTOR]                                                                                                                                                                                                                                                                                                                                                                                                                                                                                                                                                                     |
| INNECTS TO FLOOR                               | GG               | <ul> <li><sup>*</sup>FRONT' PROJECTION SCREEN, CEILING-RECESSED, <u>TAB</u>-TENSIONED, MOTORIZED [w/ LOW VOLTAGE CONTROL INT 50"H. X 80"W. VIEWABLE APERTURE [94" DIAGONAL / 16:10 ASPECT RATIO], and LOW VOLTAGE WALL SWITCH.</li> <li><sup>6</sup>.5"H. × 7.75"W. × 96.5"L.; WEIGHT = 75 lbs.</li> <li><sup>5</sup> MFR/MODEL: <u>DA-LITE Inc. 'TENSIONED ADVANTAGE ELECTROL 50x80 [34528LS]</u></li> <li><sup>-</sup> SCREEN + ALL SUPPORT STRUCTURE/HARDWARE (FURNISHED and INSTALLED BY A.V.C.)</li> <li><sup>-</sup> ALL HIGH-VOLTAGE ELECTRICAL TERMINATIONS (BY THE ELECTRICIAN)</li> <li><sup>-</sup> CEILING TRIM (BY G.C)</li> </ul> |
|                                                | ΗH               | (OWNER FURNISHED CONTRACTOR INSTALLED) SCHEDULING DISPLAY [MOUNTED ABOVE 60"AFF]<br>> MFR/MODEL: T.B.D.                                                                                                                                                                                                                                                                                                                                                                                                                                                                                                                                         |
|                                                | =:               | (owner furnished) weather & vandal proof box in parking lot or on exterior wall of building fo actual location t.b.d.                                                                                                                                                                                                                                                                                                                                                                                                                                                                                                                           |
| OR]                                            | J                | AMPLIFIER FOR (OWNER FURNISHED) APPOINTMENT QUEUING SYSTEM MOUNTED IN (OWNER FURNISHED) EQUIPME<br>T.B.D.                                                                                                                                                                                                                                                                                                                                                                                                                                                                                                                                       |
| 108" AFF]                                      | KK               | S MICROPHONE TRANSCEIVER MOUNTED TO BOTTOM OF DROP TILE                                                                                                                                                                                                                                                                                                                                                                                                                                                                                                                                                                                         |
| ZOOM/FOCUS                                     | MM L             | CEILING MICROPHONE ARRAY, HANGS DOWN 24" MODEL CLEARONE CEILING MIC ARRAY<br>HI-DEF PAN/TILT/ZOOM VIDEOCONFERENCE CAMERA ON THIN PROFILE WALL MOUNT SHELF/BRACKET [AT 84" /<br>- CAMERA & SHELE/BRACKET MER/MODEL· DOLYCOM FAGLEFYF IV [RY AVC]                                                                                                                                                                                                                                                                                                                                                                                                 |
|                                                | Z                | JNTED LOUDSPEAKER<br>S8004 + CSSBB4 BACKCAN + CSSTR4/8 TILE RAILS.<br>S OF SPEAKER & BACKCAN: 8.4" DIAMETER X 3.7" DE<br>VIDED AND INSTALLED BY AV CONTRACTOR]                                                                                                                                                                                                                                                                                                                                                                                                                                                                                  |
|                                                | 00               | $\square \sim \overline{\bigcirc} -$                                                                                                                                                                                                                                                                                                                                                                                                                                                                                                                                                                                                            |
|                                                | FFI Au           | dio recorder will be located at clerk's station. AV contractor to provide 4 audio cables<br>m recorder to clerk's location and 1 return audio cable from clerk's station back to AC<br>set (for playback).                                                                                                                                                                                                                                                                                                                                                                                                                                      |
|                                                | RFI P            | er RFI#5124.2 only Traffic Courtroom #3B311 shall have Audio Recording                                                                                                                                                                                                                                                                                                                                                                                                                                                                                                                                                                          |

5124.2 capabilities. ۵

REF
 Reception Room 1D115 Digital Signage Display & Kiosk:
 AV Contractor is not responsible for the installation of Digital Signage Display or Kiosk. User group will be responsible for mounting/installation of both at time of move in.
 REF
 No wall backing is required for Digital Signage Display & Kiosk . Third party vendor will be responsible for mounting/installation of both at time of an time of well be responsible for plywood (painted) can be added at the required location(s).

Provide and install a wireless microphone system in each courtroom.

| STAMP<br>STAMP<br>STAMP<br>REG<br>STAMP<br>PROJECT I<br>LEVEL 2 AV<br>PROJECT #:<br>OSFM: 01-0<br>SHEET NUM | NO. ISSUEE                                | EAST COUNTY HALL OF JUSTICE                                                                  | consultant<br>Auderson | FENTRESS FROM                                               |
|-------------------------------------------------------------------------------------------------------------|-------------------------------------------|----------------------------------------------------------------------------------------------|------------------------|-------------------------------------------------------------|
| DP-4 RESP 1                                                                                                 | D FOR DATE<br>2/10/2015<br>SP 1 5/21/2015 | Courts Building - 5151 Gleason Dr.<br>County Building - 5149 Gleason Dr.<br>Dublin, CA 94568 |                        | ARCHITECTS ARCHITECTS HENSEL PHELPS<br>Plan. Build. Manage. |

Provide and install a wireless microp system in each courtroom.

n

\_ \_ \_ \_ \_ \_

KEY PLAN

Provide and install a wireless micropho system in each courtroom.

n

KEY PLAN

Provide and install a wireless microphone system in each courtroom.