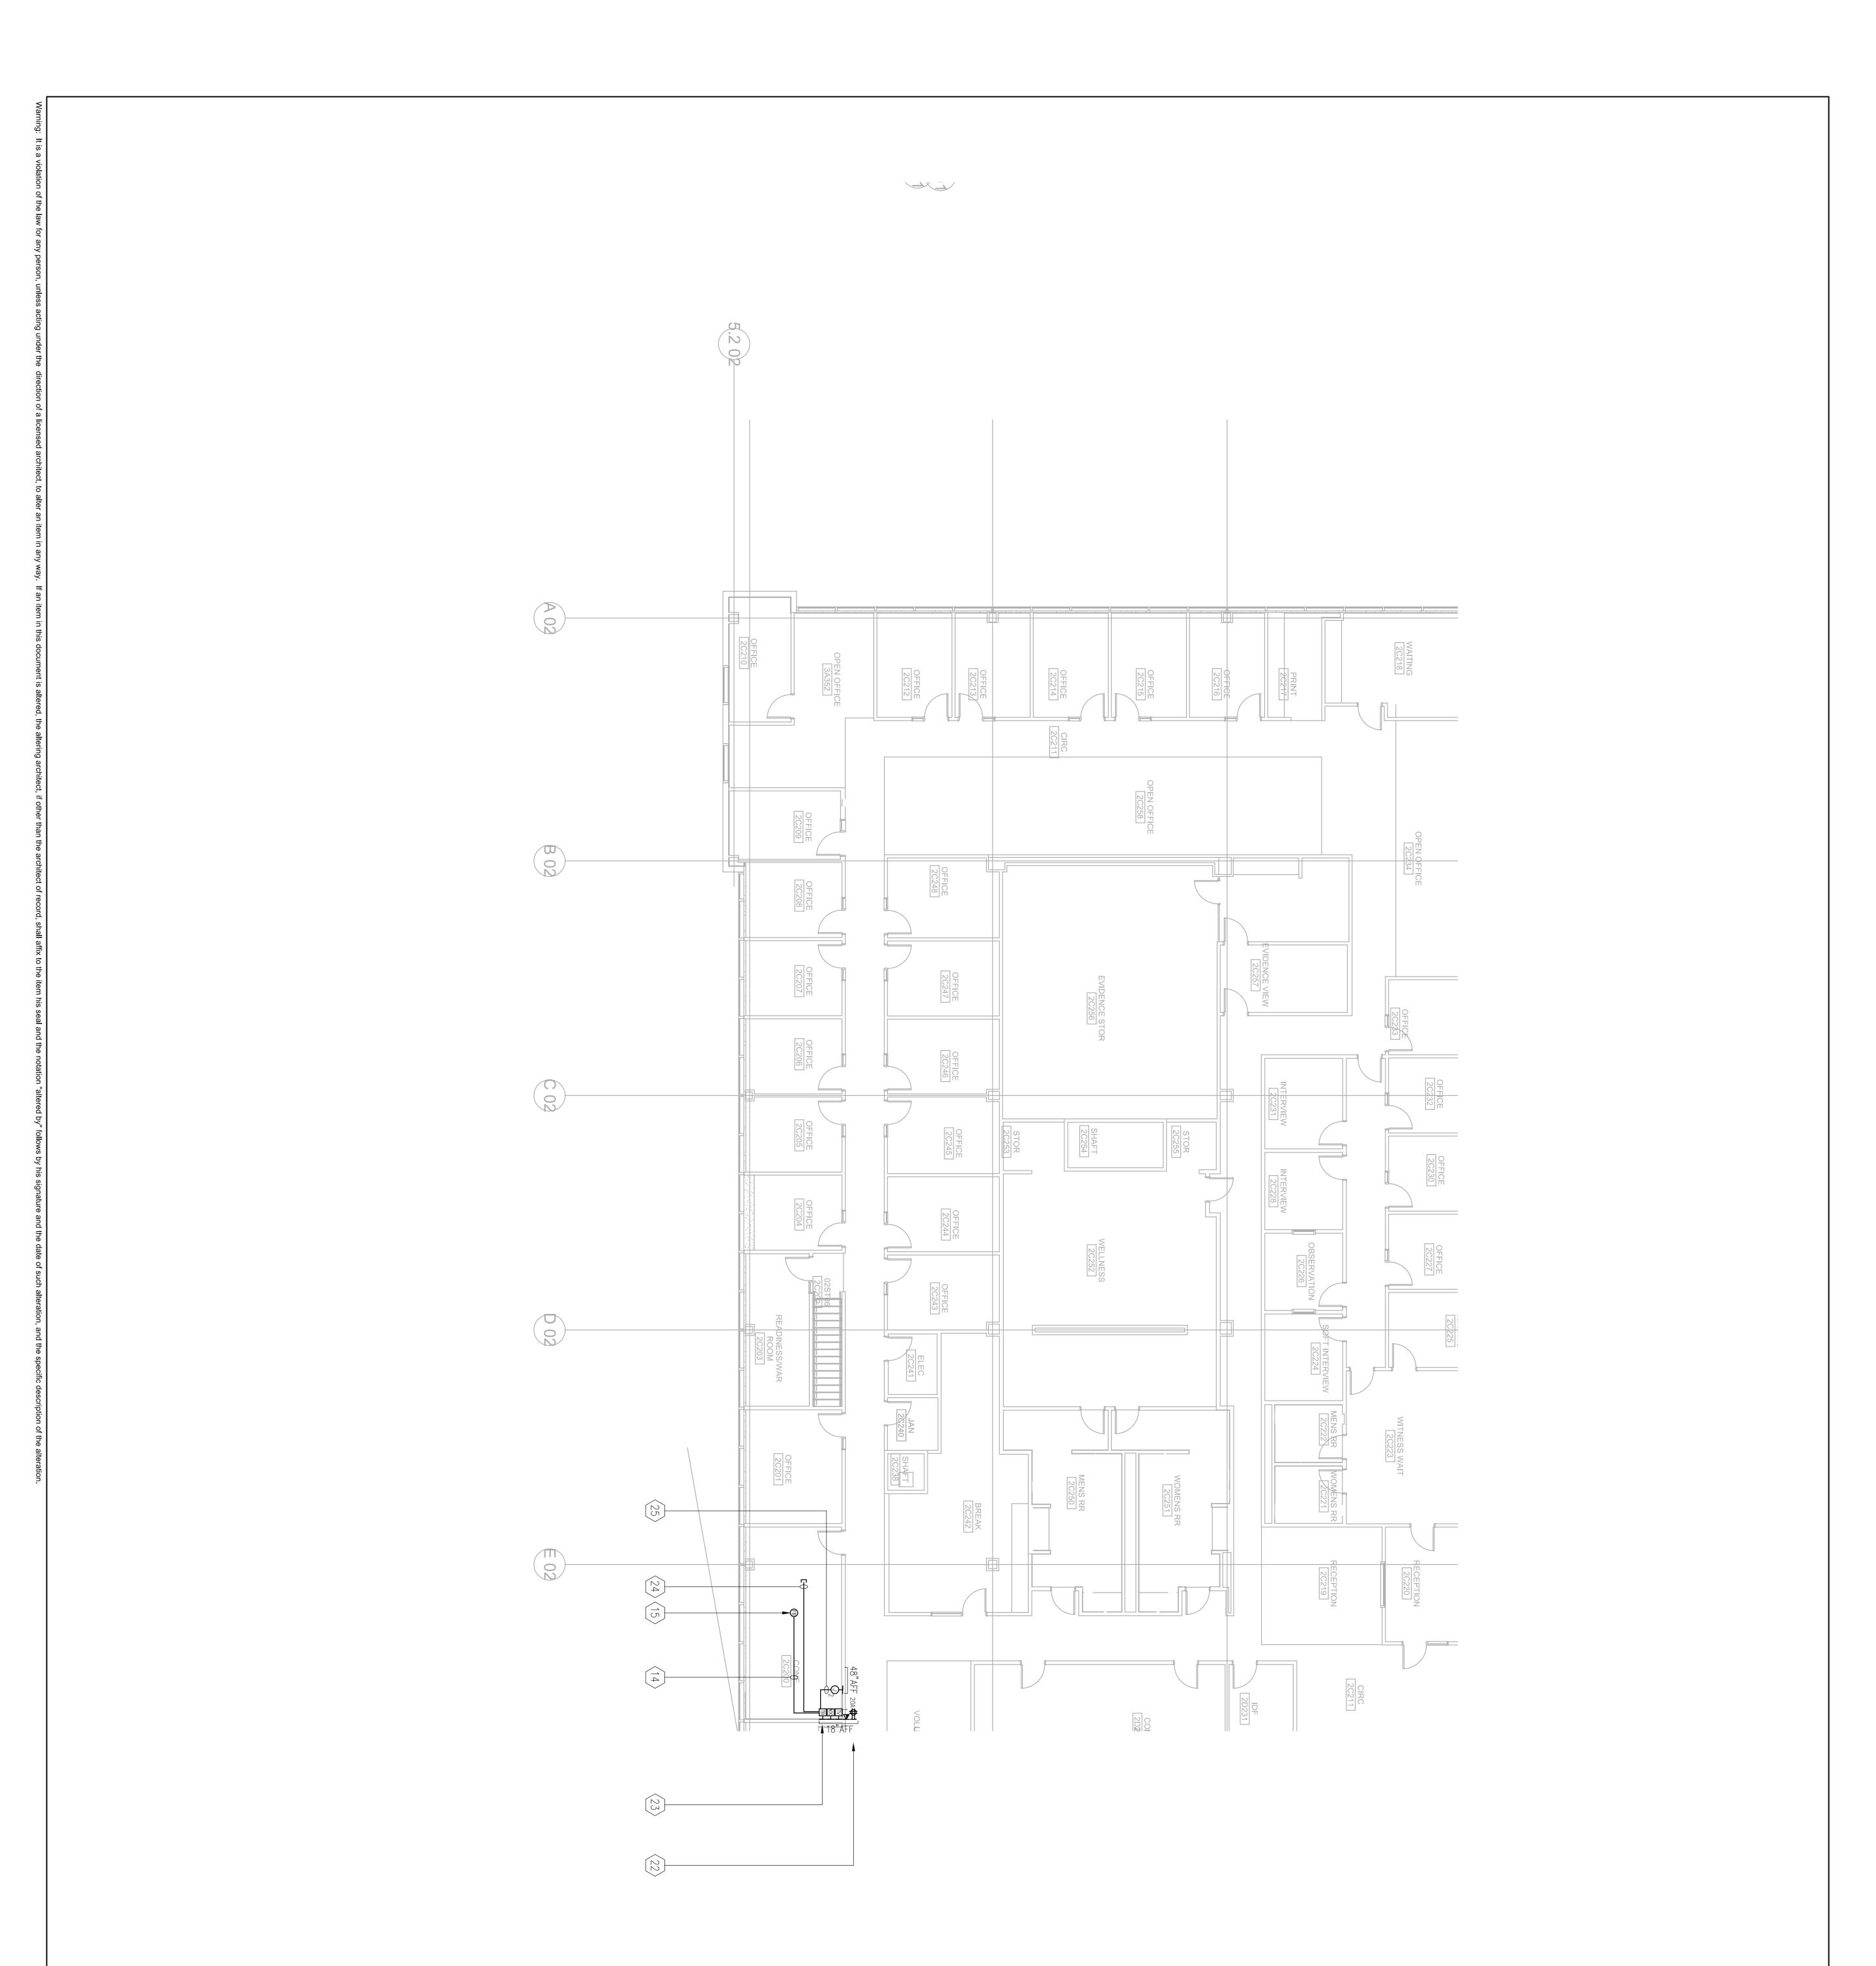

| SHEET NUM                | DRAWING TI<br>LEVEL 2 AV<br>PLAN - ARE/<br>PROJECT #: | REG/STIPPRO                                             | NO. ISSUED<br>5 DP-4<br>6 DP-4 RE                                                         | EAST COUNTY HALL OF JUSTICE                                                                  | consultant<br>Auderson | FENTRESS              |
|--------------------------|-------------------------------------------------------|---------------------------------------------------------|-------------------------------------------------------------------------------------------|----------------------------------------------------------------------------------------------|------------------------|-----------------------|
| 1-11-0005<br>BER<br>2123 | ITLE<br>FACILITIES<br>A C<br>20130014.001             | DFESS/044<br>0.03/31/17<br>0.03/31/17<br>7 CAL IFORM IN | D FOR         DATE           SP 1         5/21/2015           S/21/2015         5/21/2015 | Courts Building - 5151 Gleason Dr.<br>County Building - 5149 Gleason Dr.<br>Dublin, CA 94568 |                        | ARCHITECTS ARCHITECTS |