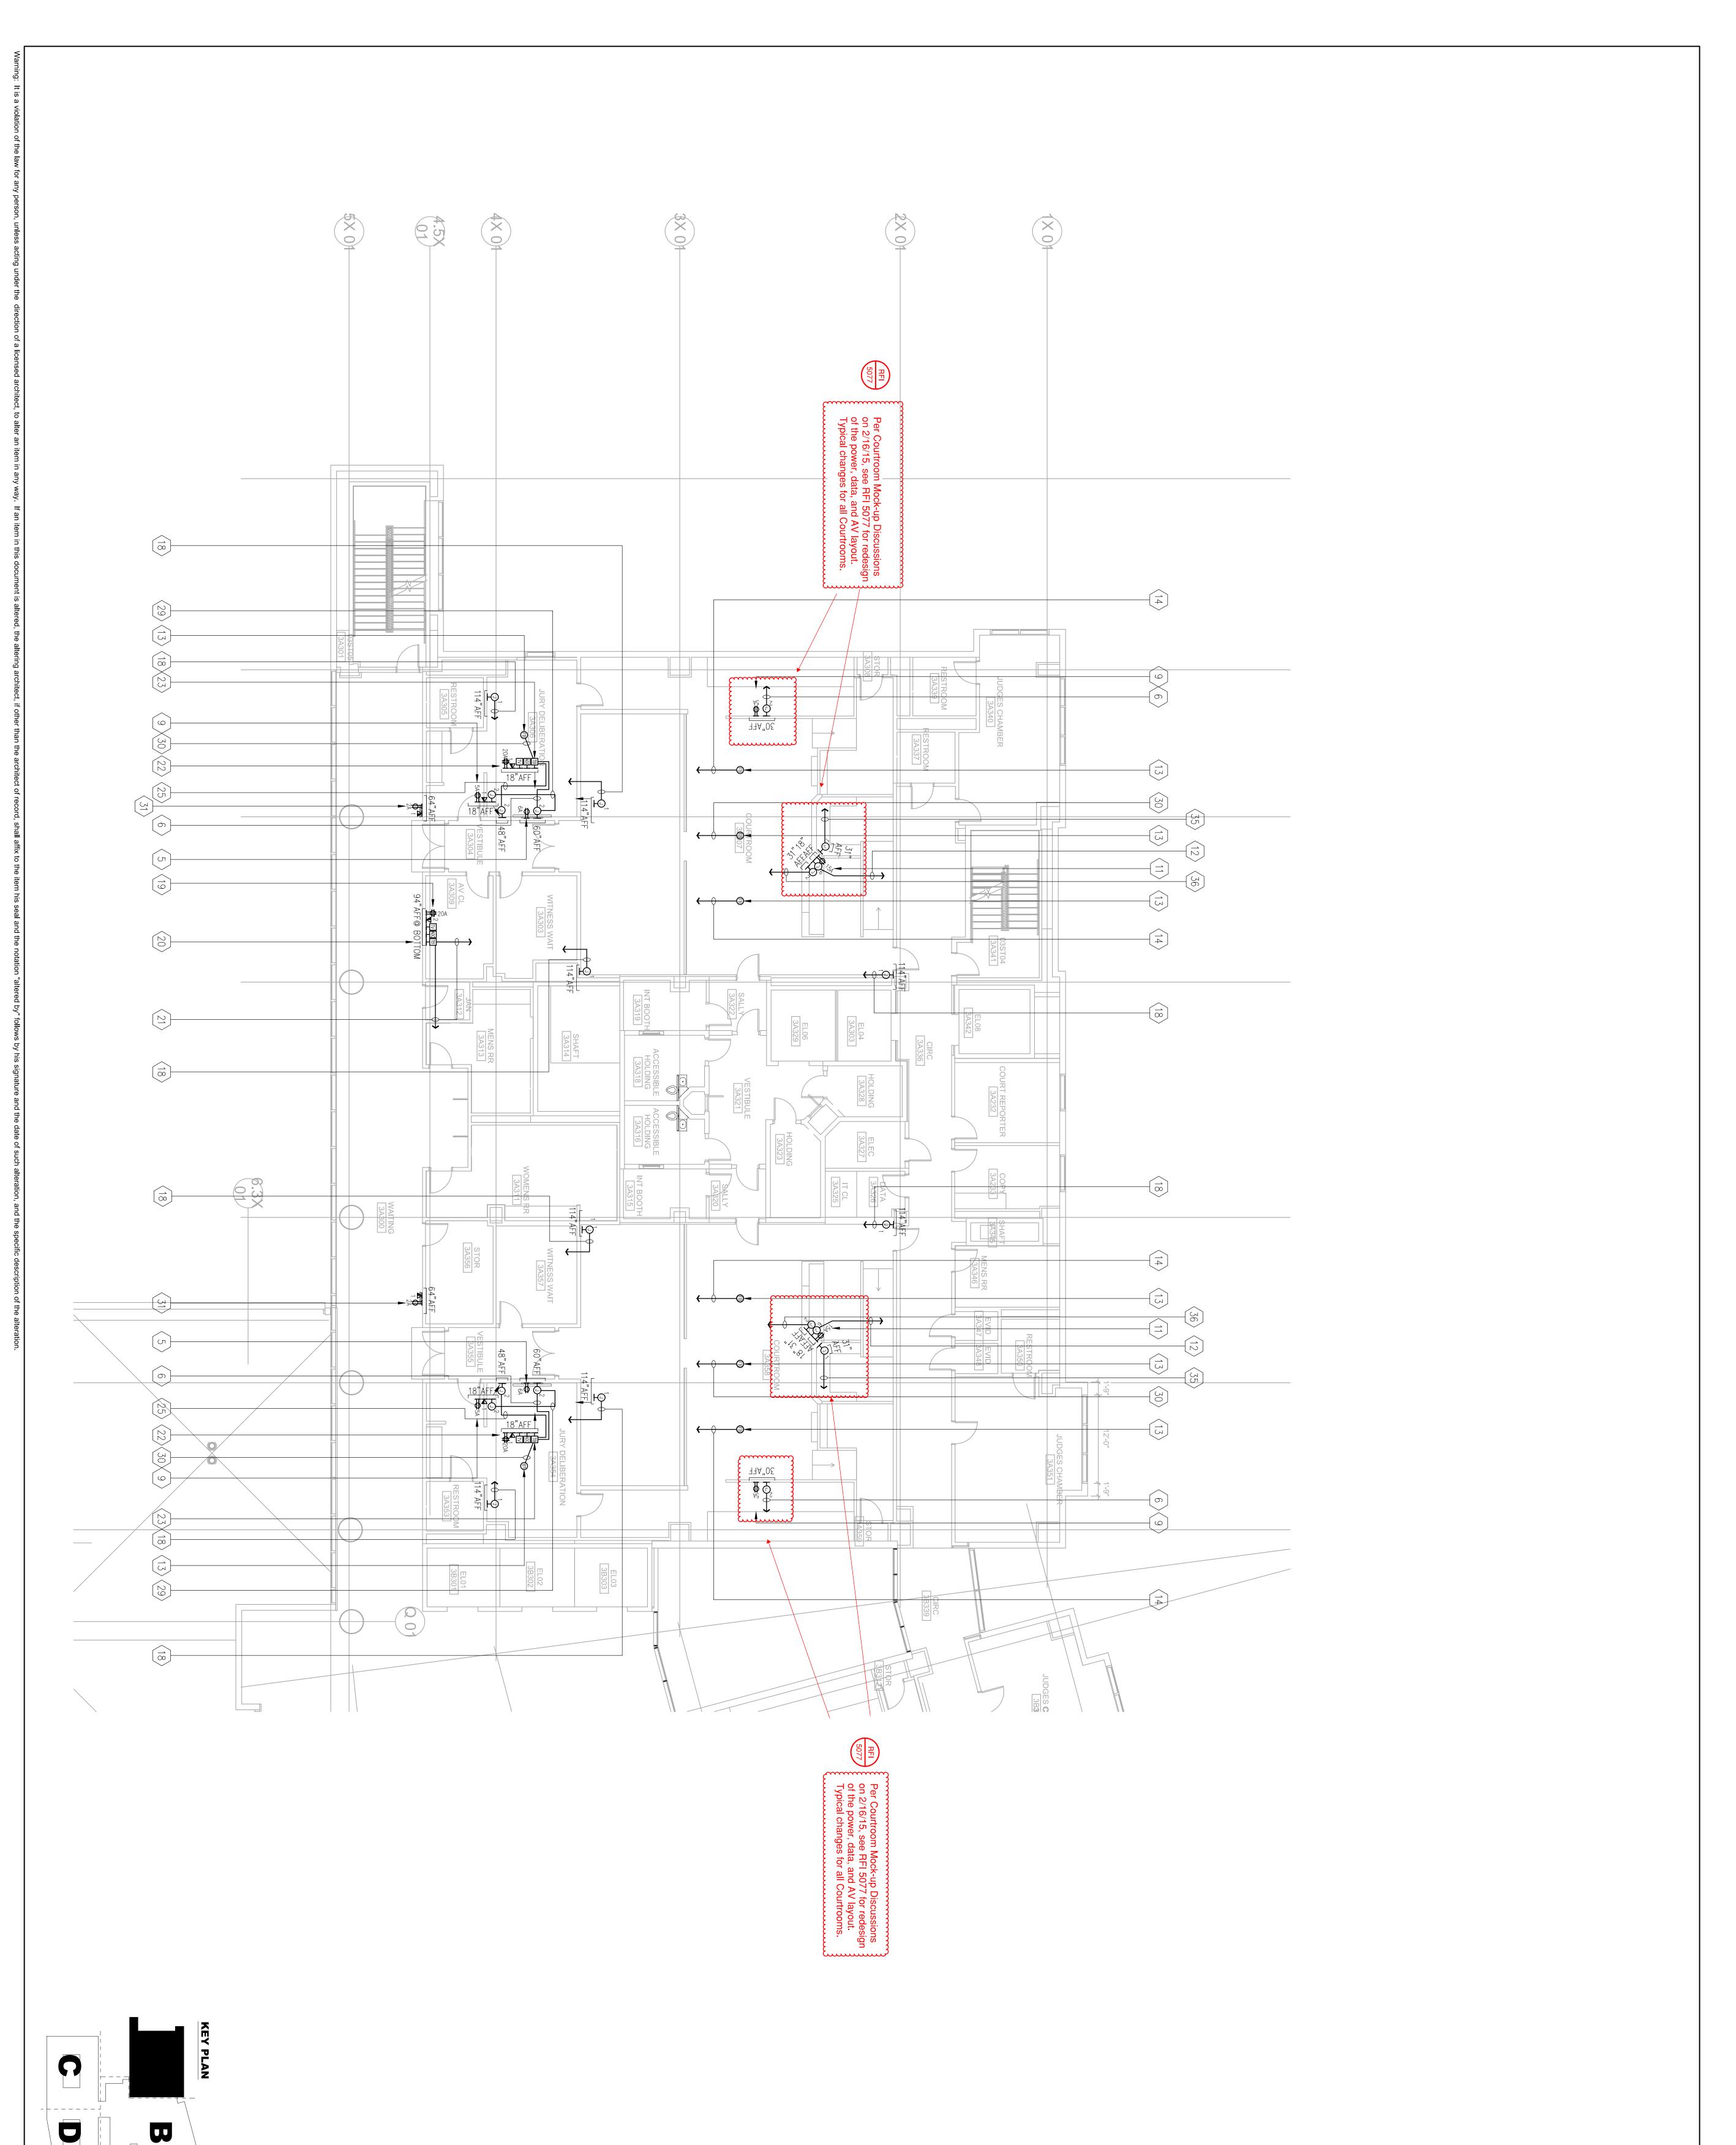

5124.2 capabilities. ۵

REF
 Reception Room 1D115 Digital Signage Display & Kiosk:
 AV Contractor is not responsible for the installation of Digital Signage Display or Kiosk. User group will be responsible for mounting/installation of both at time of move in.
 REF
 No wall backing is required for Digital Signage Display & Kiosk . Third party vendor will be responsible for mounting/installation of both at time of an time of well be responsible for plywood (painted) can be added at the required location(s).

Provide and install a wireless microphone system in each courtroom.

| STAMP<br>STAMP<br>STAMP<br>REG<br>STAMP<br>PROJECT I<br>LEVEL 2 AV<br>PROJECT #:<br>OSFM: 01-0<br>SHEET NUM | NO. ISSUEE                                | EAST COUNTY HALL OF JUSTICE                                                                  | consultant<br>Auderson | FENTRESS FROM                                               |
|-------------------------------------------------------------------------------------------------------------|-------------------------------------------|----------------------------------------------------------------------------------------------|------------------------|-------------------------------------------------------------|
| DP-4 RESP 1                                                                                                 | D FOR DATE<br>2/10/2015<br>SP 1 5/21/2015 | Courts Building - 5151 Gleason Dr.<br>County Building - 5149 Gleason Dr.<br>Dublin, CA 94568 |                        | ARCHITECTS ARCHITECTS HENSEL PHELPS<br>Plan. Build. Manage. |

Provide and install a wireless microp system in each courtroom.

n

\_ \_ \_ \_ \_ \_

KEY PLAN

Provide and install a wireless micropho system in each courtroom.

n

KEY PLAN

Provide and install a wireless microphone system in each courtroom.