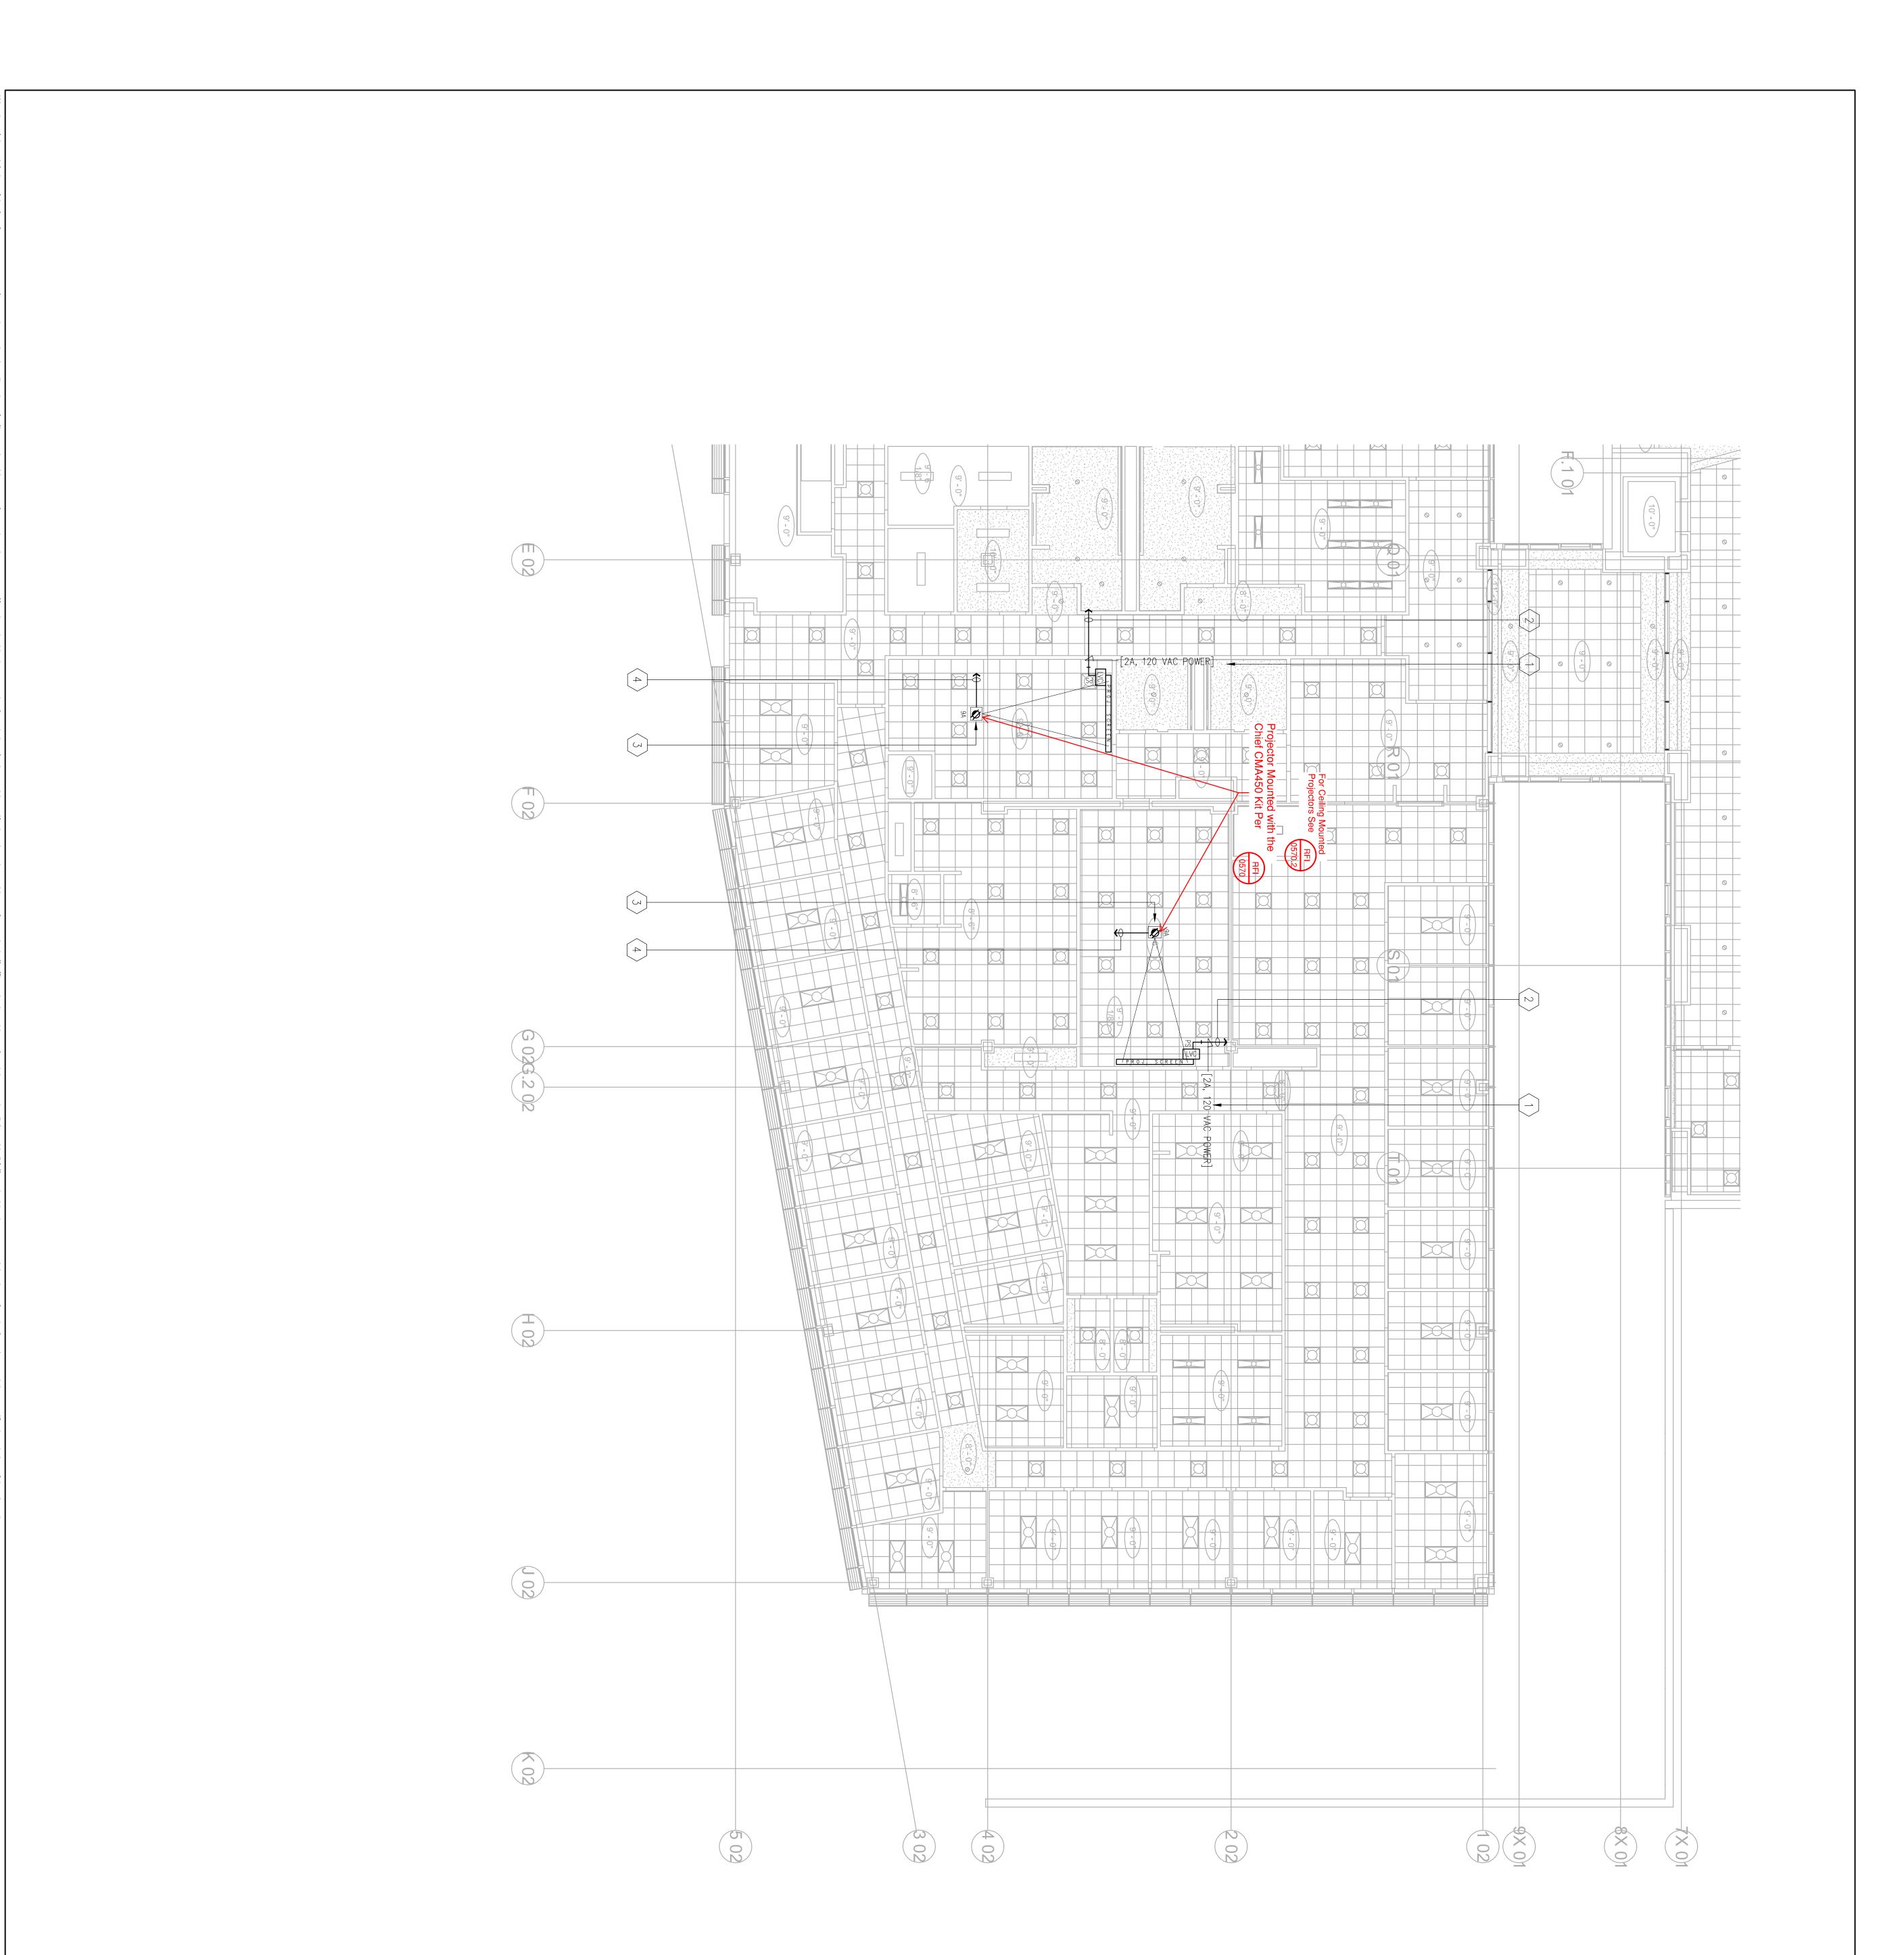

| RFACE], MATTE WHITE,<br>1. CASE DIMENSIONS:    |                  | MOUNTED AV (<br>CRESTRON <sup>'</sup> CN                                                                                                                                                                                                                                                                                                                                                                                                                                                                                                                                                                                                        |
|------------------------------------------------|------------------|-------------------------------------------------------------------------------------------------------------------------------------------------------------------------------------------------------------------------------------------------------------------------------------------------------------------------------------------------------------------------------------------------------------------------------------------------------------------------------------------------------------------------------------------------------------------------------------------------------------------------------------------------|
| RFACE], MATTE WHITE,                           | <                | WALL-MOUNTED AV BUTTON CONTROL PANEL [AT 48" AFF]<br>* MFR/MODEL: CRESTRON MPC-M5-W<br>- CONTROL PANEL DIMENSIONS: 4.5"H × 6.10"W × 1.94"D [2-GANG WALL BOX MOUNTABLE]<br>- BUTTON CONTROL PANEL [PROVIDED AND INSTALLED BY AV CONTRACTOR]                                                                                                                                                                                                                                                                                                                                                                                                      |
| E DIME                                         | $\left[ \right>$ | 7" WALL-MOUNTED AV TOUCH PANEL CONTROLLER [AT 48"AAF]<br>* MFR/MODEL: CRESTRON <u>'ISW-750'</u> CONTROLLER<br>- TOUCH PANEL DIMENSIONS: 4.74"H × 7.59"W × 2.03"D<br>- TOUCH PANEL CONTROLLER [PROVIDED AND INSTALLED BY AV CONTRACTOR]                                                                                                                                                                                                                                                                                                                                                                                                          |
| MOUNTED ON A                                   | $\times$         | STAND ALONE 44 RU AV EQUIPMENT RACK<br>* MFR/MODEL: MIDDLE ATLANTIC PRODUCTS Inc. <u>'WRK-44SA-27'</u> RACK<br>- OVERALL DIMENSIONS: 83.125"H x 24.25"W x 27.625"D<br>- AUDIOVISUAL SYSTEMS EQUIPMENT RACK [PROVIDED AND INSTALLED BY AV CONTRACTOR]                                                                                                                                                                                                                                                                                                                                                                                            |
| ; PROJECTOR<br>RIES' [BRACKET] +<br>M RECEIVER | $\prec$          | MOBILE 21 RU AV EQUIPMENT RACK with LAMINATE FINISH & CASTERS<br>* MFR/MODEL: <u>VIDEO FURNITURE INTERNATIONAL</u> 'RACK- <u>21'</u> RACK<br>- OVERALL DIMENSIONS: 43.0"H × 23.0"W × 27.0"D<br>- AUDIOVISUAL SYSTEMS EQUIPMENT RACK [PROVIDED AND INSTALLED BY AV CONTRACTOR]                                                                                                                                                                                                                                                                                                                                                                   |
|                                                |                  | 12 RU AV EQUIPMENT RACK with LAMINATE FINISH LOCATED IN (OWNER FURNISHED) CREDENZA OR CABINET<br>* MFR/MODEL: MIDDLE ATLANTIC PRODUCTS Inc. ' <u>BRK12'</u> RACK<br>- OVERALL DIMENSIONS: 22.48"H × 20.4"W × 17.91"D<br>- AUDIOVISUAL SYSTEMS EQUIPMENT RACK [PROVIDED AND INSTALLED BY AV CONTRACTOR]                                                                                                                                                                                                                                                                                                                                          |
|                                                | AA               | UT PL<br>NSTAL                                                                                                                                                                                                                                                                                                                                                                                                                                                                                                                                                                                                                                  |
|                                                | BB               | R MEDIA PRESS FEED TO EXTERIOR                                                                                                                                                                                                                                                                                                                                                                                                                                                                                                                                                                                                                  |
| ď                                              | CC               | Ceiling-Mounted 70° led-LCD Monitor with integrated speakers<br>* Led-LCD MFR/Model: <u>Sharp 'LC-70Eq10U'</u><br>* Fixed Ceiling Mount MFR/Model: <u>Chief 'LCM1U'</u> + ' <u>CMA110'</u> Ceiling Plate + <u>Crestron 'DM-RMC-Scalef</u><br>- Overall Dimensions of Display: 62.61"W × 23.5"H × 3.28"D<br>Monitor Weight: 77.2 lbs.<br>- LCD Monitor and Mounting Bracket [Provided and Installed by AV Contractor]<br>- Structural Backing in Ceiling [BY G.C.]                                                                                                                                                                               |
|                                                |                  | BLU-RAY PLAYER IN (O.F.E.) CREDENZA<br>* MFR/MODEL: T.B.D.                                                                                                                                                                                                                                                                                                                                                                                                                                                                                                                                                                                      |
|                                                |                  | 30X MOUNTED                                                                                                                                                                                                                                                                                                                                                                                                                                                                                                                                                                                                                                     |
|                                                |                  | AL INPUT MONITOR [SUPPLIED BY OWNER]<br>AI FEED [PROVIDED BY AV CONTRACTOR]                                                                                                                                                                                                                                                                                                                                                                                                                                                                                                                                                                     |
| INNECTS TO FLOOR                               | GG               | <ul> <li><sup>*</sup>FRONT' PROJECTION SCREEN, CEILING-RECESSED, <u>TAB</u>-TENSIONED, MOTORIZED [w/ LOW VOLTAGE CONTROL INT 50"H. X 80"W. VIEWABLE APERTURE [94" DIAGONAL / 16:10 ASPECT RATIO], and LOW VOLTAGE WALL SWITCH.</li> <li><sup>6</sup>.5"H. × 7.75"W. × 96.5"L.; WEIGHT = 75 lbs.</li> <li><sup>5</sup> MFR/MODEL: <u>DA-LITE Inc. 'TENSIONED ADVANTAGE ELECTROL 50x80 [34528LS]</u></li> <li><sup>-</sup> SCREEN + ALL SUPPORT STRUCTURE/HARDWARE (FURNISHED and INSTALLED BY A.V.C.)</li> <li><sup>-</sup> ALL HIGH-VOLTAGE ELECTRICAL TERMINATIONS (BY THE ELECTRICIAN)</li> <li><sup>-</sup> CEILING TRIM (BY G.C)</li> </ul> |
|                                                | ΗH               | (OWNER FURNISHED CONTRACTOR INSTALLED) SCHEDULING DISPLAY [MOUNTED ABOVE 60"AFF]<br>> MFR/MODEL: T.B.D.                                                                                                                                                                                                                                                                                                                                                                                                                                                                                                                                         |
|                                                | =:               | (owner furnished) weather & vandal proof box in parking lot or on exterior wall of building fo actual location t.b.d.                                                                                                                                                                                                                                                                                                                                                                                                                                                                                                                           |
| OR]                                            | J                | AMPLIFIER FOR (OWNER FURNISHED) APPOINTMENT QUEUING SYSTEM MOUNTED IN (OWNER FURNISHED) EQUIPME<br>T.B.D.                                                                                                                                                                                                                                                                                                                                                                                                                                                                                                                                       |
| 108" AFF]                                      | KK               | S MICROPHONE TRANSCEIVER MOUNTED TO BOTTOM OF DROP TILE                                                                                                                                                                                                                                                                                                                                                                                                                                                                                                                                                                                         |
| ZOOM/FOCUS                                     | MM L             | CEILING MICROPHONE ARRAY, HANGS DOWN 24" MODEL CLEARONE CEILING MIC ARRAY<br>HI-DEF PAN/TILT/ZOOM VIDEOCONFERENCE CAMERA ON THIN PROFILE WALL MOUNT SHELF/BRACKET [AT 84" /<br>- CAMERA & SHELE/BRACKET MER/MODEL· DOLYCOM FAGLEFYF IV [RY AVC]                                                                                                                                                                                                                                                                                                                                                                                                 |
|                                                | Z                | JNTED LOUDSPEAKER<br>S8004 + CSSBB4 BACKCAN + CSSTR4/8 TILE RAILS.<br>S OF SPEAKER & BACKCAN: 8.4" DIAMETER X 3.7" DE<br>VIDED AND INSTALLED BY AV CONTRACTOR]                                                                                                                                                                                                                                                                                                                                                                                                                                                                                  |
|                                                | 00               | $\square \sim \overline{\bigcirc} -$                                                                                                                                                                                                                                                                                                                                                                                                                                                                                                                                                                                                            |
|                                                | FFI Au           | dio recorder will be located at clerk's station. AV contractor to provide 4 audio cables<br>m recorder to clerk's location and 1 return audio cable from clerk's station back to AC<br>set (for playback).                                                                                                                                                                                                                                                                                                                                                                                                                                      |
|                                                | RFI P            | er RFI#5124.2 only Traffic Courtroom #3B311 shall have Audio Recording                                                                                                                                                                                                                                                                                                                                                                                                                                                                                                                                                                          |

5124.2 capabilities. ۵

REF
 Reception Room 1D115 Digital Signage Display & Kiosk:
 AV Contractor is not responsible for the installation of Digital Signage Display or Kiosk. User group will be responsible for mounting/installation of both at time of move in.
 REF
 No wall backing is required for Digital Signage Display & Kiosk . Third party vendor will be responsible for mounting/installation of both at time of an time of well be responsible for plywood (painted) can be added at the required location(s).