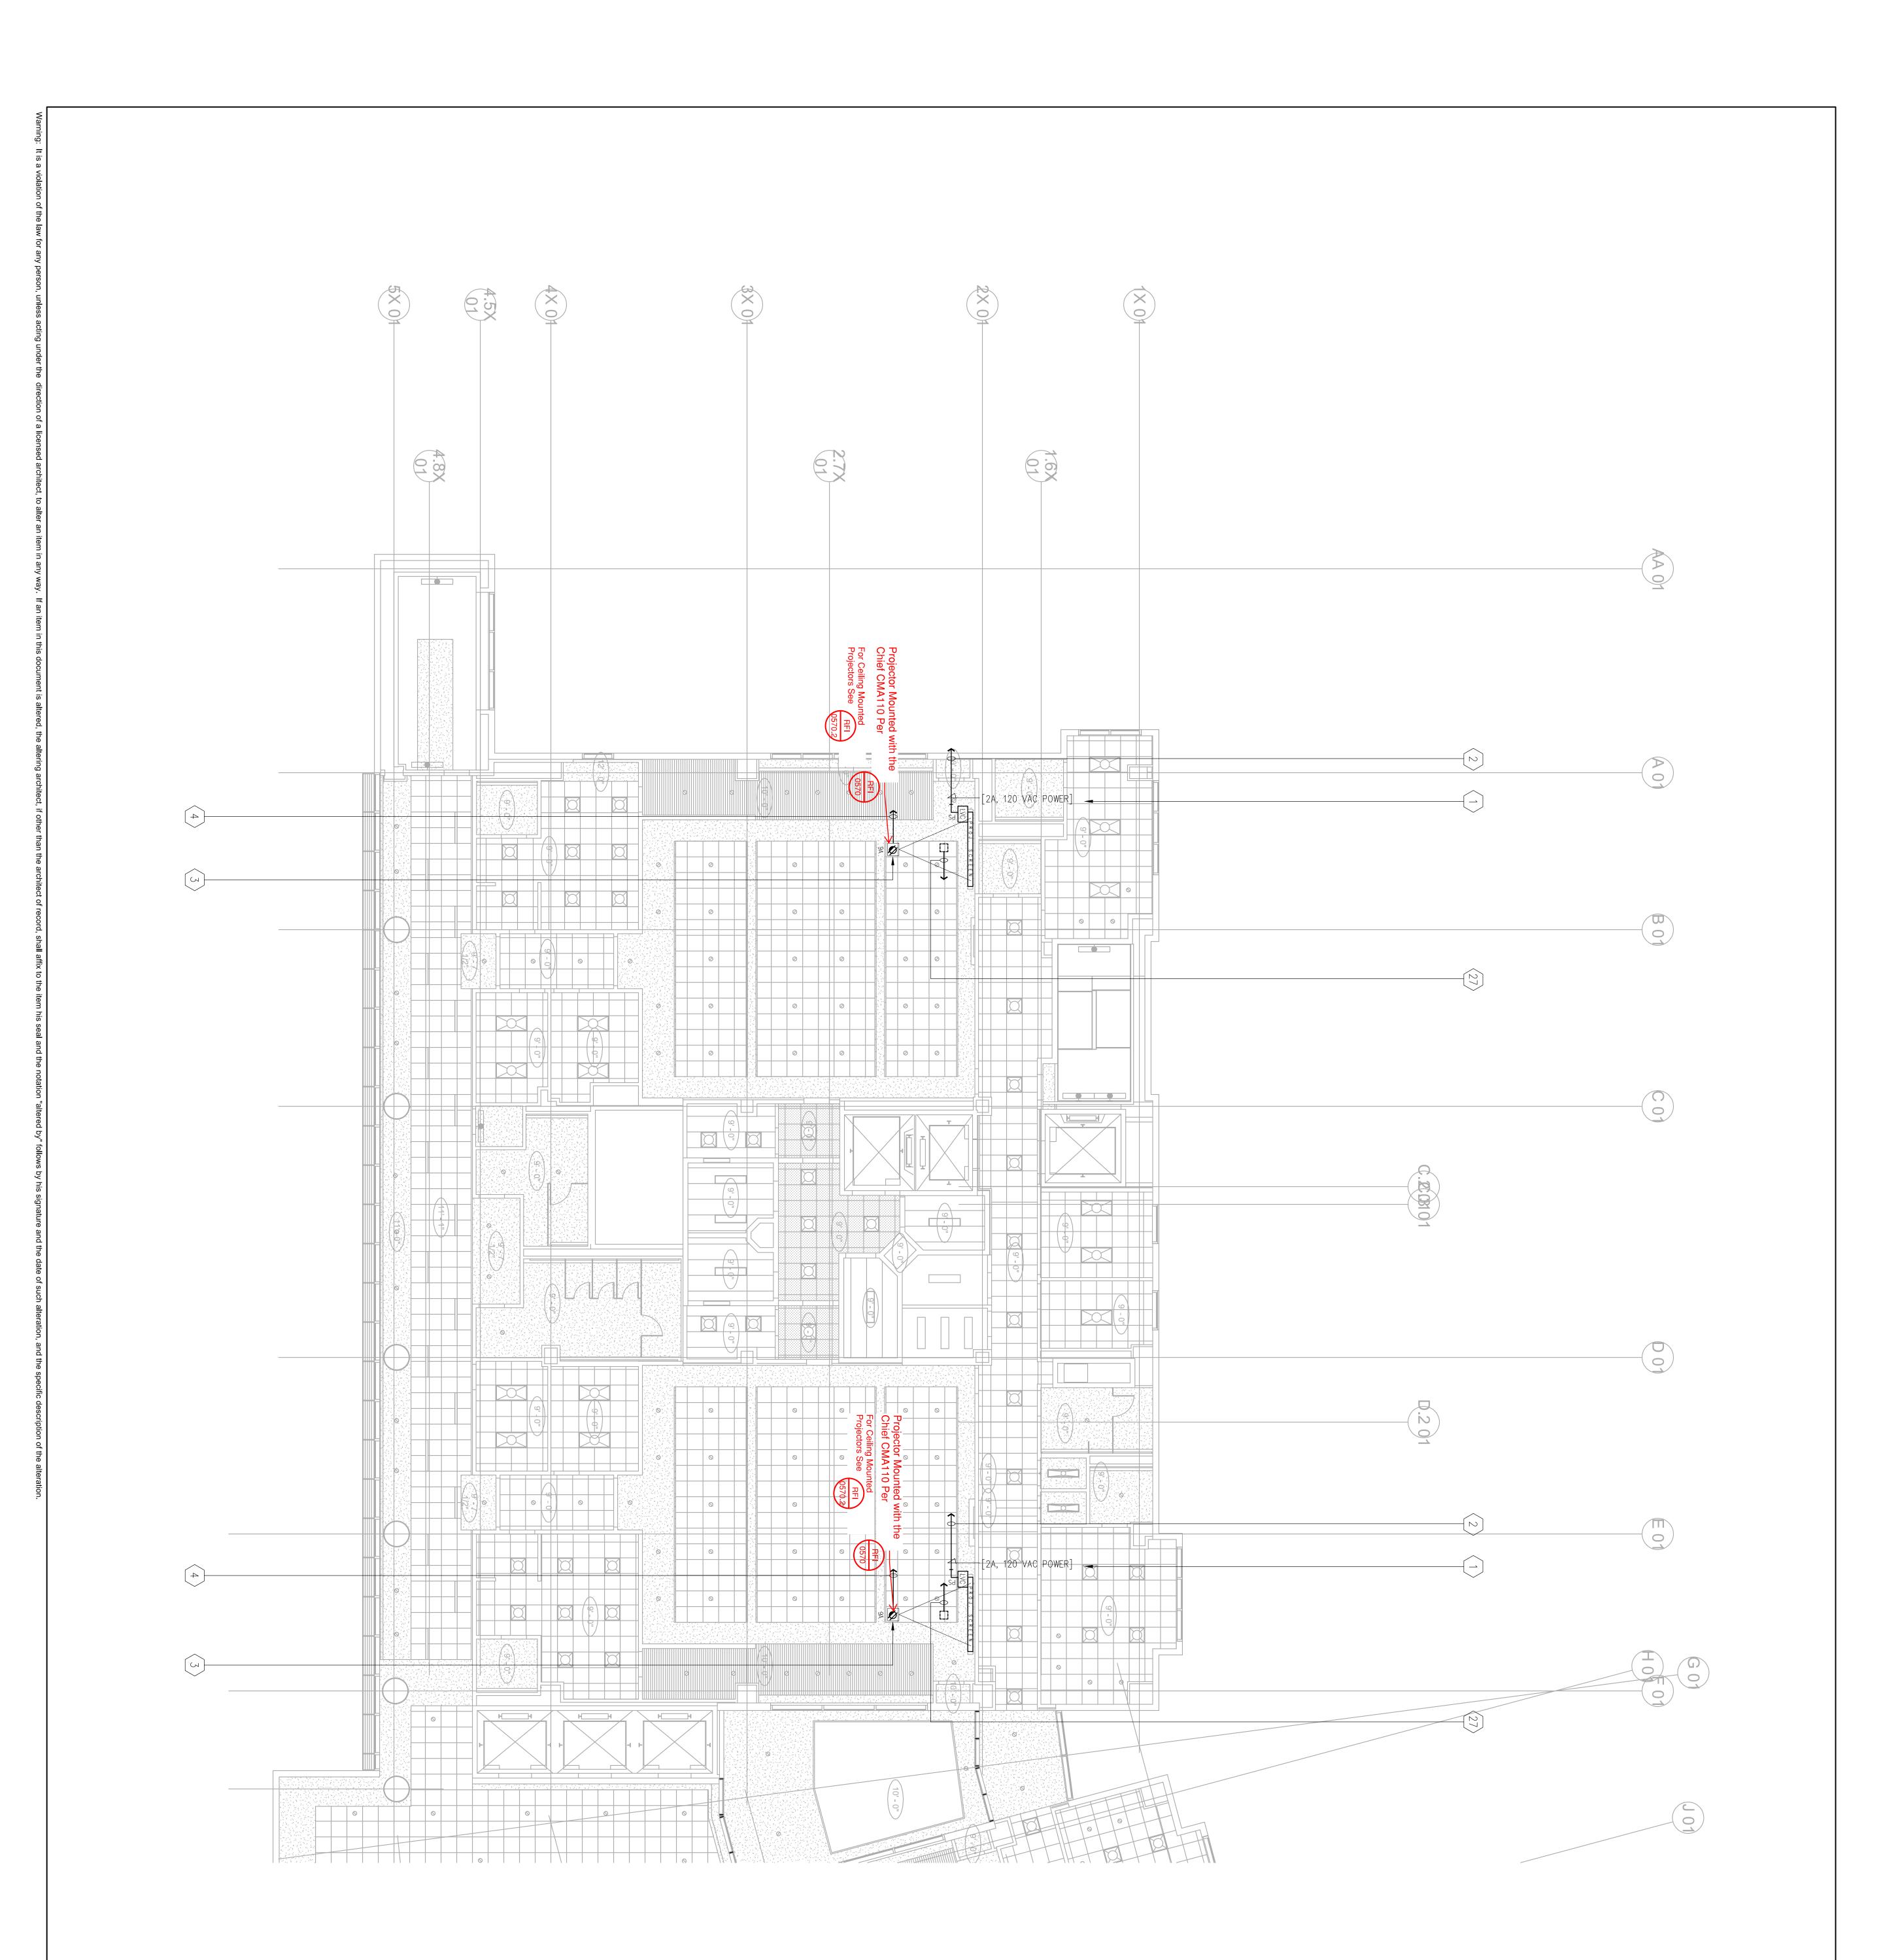

| RFACE], MATTE WHITE,<br>1. CASE DIMENSIONS:    |                  | MOUNTED AV (<br>CRESTRON <sup>'</sup> CN                                                                                                                                                                                                                                                                                                                                                                                                                                                                                                                                                                                                        |
|------------------------------------------------|------------------|-------------------------------------------------------------------------------------------------------------------------------------------------------------------------------------------------------------------------------------------------------------------------------------------------------------------------------------------------------------------------------------------------------------------------------------------------------------------------------------------------------------------------------------------------------------------------------------------------------------------------------------------------|
| RFACE], MATTE WHITE,                           | <                | WALL-MOUNTED AV BUTTON CONTROL PANEL [AT 48" AFF]<br>* MFR/MODEL: CRESTRON MPC-M5-W<br>- CONTROL PANEL DIMENSIONS: 4.5"H × 6.10"W × 1.94"D [2-GANG WALL BOX MOUNTABLE]<br>- BUTTON CONTROL PANEL [PROVIDED AND INSTALLED BY AV CONTRACTOR]                                                                                                                                                                                                                                                                                                                                                                                                      |
| E DIME                                         | $\left[ \right>$ | 7" WALL-MOUNTED AV TOUCH PANEL CONTROLLER [AT 48"AAF]<br>* MFR/MODEL: CRESTRON <u>'ISW-750'</u> CONTROLLER<br>- TOUCH PANEL DIMENSIONS: 4.74"H × 7.59"W × 2.03"D<br>- TOUCH PANEL CONTROLLER [PROVIDED AND INSTALLED BY AV CONTRACTOR]                                                                                                                                                                                                                                                                                                                                                                                                          |
| MOUNTED ON A                                   | $\times$         | STAND ALONE 44 RU AV EQUIPMENT RACK<br>* MFR/MODEL: MIDDLE ATLANTIC PRODUCTS Inc. <u>'WRK-44SA-27'</u> RACK<br>- OVERALL DIMENSIONS: 83.125"H x 24.25"W x 27.625"D<br>- AUDIOVISUAL SYSTEMS EQUIPMENT RACK [PROVIDED AND INSTALLED BY AV CONTRACTOR]                                                                                                                                                                                                                                                                                                                                                                                            |
| ; PROJECTOR<br>RIES' [BRACKET] +<br>M RECEIVER | $\prec$          | MOBILE 21 RU AV EQUIPMENT RACK with LAMINATE FINISH & CASTERS<br>* MFR/MODEL: <u>VIDEO FURNITURE INTERNATIONAL</u> 'RACK- <u>21'</u> RACK<br>- OVERALL DIMENSIONS: 43.0"H × 23.0"W × 27.0"D<br>- AUDIOVISUAL SYSTEMS EQUIPMENT RACK [PROVIDED AND INSTALLED BY AV CONTRACTOR]                                                                                                                                                                                                                                                                                                                                                                   |
|                                                |                  | 12 RU AV EQUIPMENT RACK with LAMINATE FINISH LOCATED IN (OWNER FURNISHED) CREDENZA OR CABINET<br>* MFR/MODEL: MIDDLE ATLANTIC PRODUCTS Inc. ' <u>BRK12'</u> RACK<br>- OVERALL DIMENSIONS: 22.48"H × 20.4"W × 17.91"D<br>- AUDIOVISUAL SYSTEMS EQUIPMENT RACK [PROVIDED AND INSTALLED BY AV CONTRACTOR]                                                                                                                                                                                                                                                                                                                                          |
|                                                | AA               | UT PL<br>NSTAL                                                                                                                                                                                                                                                                                                                                                                                                                                                                                                                                                                                                                                  |
|                                                | BB               | R MEDIA PRESS FEED TO EXTERIOR                                                                                                                                                                                                                                                                                                                                                                                                                                                                                                                                                                                                                  |
| ď                                              | CC               | Ceiling-Mounted 70° led-LCD Monitor with integrated speakers<br>* Led-LCD MFR/Model: <u>Sharp 'LC-70Eq10U'</u><br>* Fixed Ceiling Mount MFR/Model: <u>Chief 'LCM1U'</u> + ' <u>CMA110'</u> Ceiling Plate + <u>Crestron 'DM-RMC-Scalef</u><br>- Overall Dimensions of Display: 62.61"W × 23.5"H × 3.28"D<br>Monitor Weight: 77.2 lbs.<br>- LCD Monitor and Mounting Bracket [Provided and Installed by AV Contractor]<br>- Structural Backing in Ceiling [BY G.C.]                                                                                                                                                                               |
|                                                |                  | BLU-RAY PLAYER IN (O.F.E.) CREDENZA<br>* MFR/MODEL: T.B.D.                                                                                                                                                                                                                                                                                                                                                                                                                                                                                                                                                                                      |
|                                                |                  | 30X MOUNTED                                                                                                                                                                                                                                                                                                                                                                                                                                                                                                                                                                                                                                     |
|                                                |                  | AL INPUT MONITOR [SUPPLIED BY OWNER]<br>AI FEED [PROVIDED BY AV CONTRACTOR]                                                                                                                                                                                                                                                                                                                                                                                                                                                                                                                                                                     |
| INNECTS TO FLOOR                               | GG               | <ul> <li><sup>*</sup>FRONT' PROJECTION SCREEN, CEILING-RECESSED, <u>TAB</u>-TENSIONED, MOTORIZED [w/ LOW VOLTAGE CONTROL INT 50"H. X 80"W. VIEWABLE APERTURE [94" DIAGONAL / 16:10 ASPECT RATIO], and LOW VOLTAGE WALL SWITCH.</li> <li><sup>6</sup>.5"H. × 7.75"W. × 96.5"L.; WEIGHT = 75 lbs.</li> <li><sup>5</sup> MFR/MODEL: <u>DA-LITE Inc. 'TENSIONED ADVANTAGE ELECTROL 50x80 [34528LS]</u></li> <li><sup>-</sup> SCREEN + ALL SUPPORT STRUCTURE/HARDWARE (FURNISHED and INSTALLED BY A.V.C.)</li> <li><sup>-</sup> ALL HIGH-VOLTAGE ELECTRICAL TERMINATIONS (BY THE ELECTRICIAN)</li> <li><sup>-</sup> CEILING TRIM (BY G.C)</li> </ul> |
|                                                | ΗH               | (OWNER FURNISHED CONTRACTOR INSTALLED) SCHEDULING DISPLAY [MOUNTED ABOVE 60"AFF]<br>> MFR/MODEL: T.B.D.                                                                                                                                                                                                                                                                                                                                                                                                                                                                                                                                         |
|                                                | =:               | (owner furnished) weather & vandal proof box in parking lot or on exterior wall of building fo actual location t.b.d.                                                                                                                                                                                                                                                                                                                                                                                                                                                                                                                           |
| OR]                                            | J                | AMPLIFIER FOR (OWNER FURNISHED) APPOINTMENT QUEUING SYSTEM MOUNTED IN (OWNER FURNISHED) EQUIPME<br>T.B.D.                                                                                                                                                                                                                                                                                                                                                                                                                                                                                                                                       |
| 108" AFF]                                      | KK               | S MICROPHONE TRANSCEIVER MOUNTED TO BOTTOM OF DROP TILE                                                                                                                                                                                                                                                                                                                                                                                                                                                                                                                                                                                         |
| ZOOM/FOCUS                                     | MM L             | CEILING MICROPHONE ARRAY, HANGS DOWN 24" MODEL CLEARONE CEILING MIC ARRAY<br>HI-DEF PAN/TILT/ZOOM VIDEOCONFERENCE CAMERA ON THIN PROFILE WALL MOUNT SHELF/BRACKET [AT 84" /<br>- CAMERA & SHELE/BRACKET MER/MODEL· DOLYCOM FAGLEFYF IV [RY AVC]                                                                                                                                                                                                                                                                                                                                                                                                 |
|                                                | Z                | JNTED LOUDSPEAKER<br>S8004 + CSSBB4 BACKCAN + CSSTR4/8 TILE RAILS.<br>S OF SPEAKER & BACKCAN: 8.4" DIAMETER X 3.7" DE<br>VIDED AND INSTALLED BY AV CONTRACTOR]                                                                                                                                                                                                                                                                                                                                                                                                                                                                                  |
|                                                | 00               | $\square \sim \overline{\bigcirc} -$                                                                                                                                                                                                                                                                                                                                                                                                                                                                                                                                                                                                            |
|                                                | FFI Au           | dio recorder will be located at clerk's station. AV contractor to provide 4 audio cables<br>m recorder to clerk's location and 1 return audio cable from clerk's station back to AC<br>set (for playback).                                                                                                                                                                                                                                                                                                                                                                                                                                      |
|                                                | RFI P            | er RFI#5124.2 only Traffic Courtroom #3B311 shall have Audio Recording                                                                                                                                                                                                                                                                                                                                                                                                                                                                                                                                                                          |

5124.2 capabilities. ۵

REF
 Reception Room 1D115 Digital Signage Display & Kiosk:
 AV Contractor is not responsible for the installation of Digital Signage Display or Kiosk. User group will be responsible for mounting/installation of both at time of move in.
 REF
 No wall backing is required for Digital Signage Display & Kiosk . Third party vendor will be responsible for mounting/installation of both at time of an time of well be responsible for plywood (painted) can be added at the required location(s).

| <ul> <li>(1) Non-X LICENSING IS IN ANY INCLUSION IS A 197 ELGATEN, INSTANCE CONTRACT TABLE AND INCLUSION.</li> <li>(2) AT ING LINE ANY INCLUSION INCLUSION INCLUSION INCLUSION INCLUSION IN THE ANALY AND INCLUSION INCLUSION.</li> <li>(3) AT ANY INCLUSION INCLUSION INCLUSION INCLUSION INCLUSION IN THE DESIGN INCLUSION IN THE ANALY AND INCLUSION INCLUSION INCLUSION INCLUSION INCLUSION IN THE ANALY AND INCLUSION INCLUSION INCLUSION INCLUSION INCLUSION INCLUSION INCLUSION INCLUSION IN THE ANALY AND INCLUSION INCLUSIO</li></ul> | V ELECTRICAL SHE AT CEILING MOUNTED MOTORIZED PROJECTINAL 120VAC CIRCUIT. [ABOVE CEILING] (1) 3/4"Ø CONDUIT FROM 2-GANG J-BOX LEFT LOCATION [ABOVE CEILING] TO TERMINAL LEFT LOCATION [ABOVE CEILING] TO TERMINAL (1) 1"Ø CONDUIT FROM 1-GANG J-BOX AT |
|------------------------------------------------------------------------------------------------------------------------------------------------------------------------------------------------------------------------------------------------------------------------------------------------------------------------------------------------------------------------------------------------------------------------------------------------------------------------------------------------------------------------------------------------------------------------------------------------------------------------------------------------------------------------------------------------------------------------------------------------------------------------------------------------------------------------------------------------------------------------------------------------------------------------------------------------------------------------------------------------------------------------------------------------------------------------------------------------------------------------------------------------------------------------------------------------------------------------------------------------------------------------------------------------------------------------------------------------------------------------------------------------------------------------------------------------------------------------------------------------------------------------------------------------------------------------------------------------------------------------------------------------------------------------------------------------------------------------------------------------------------------------------------------------------------------------------------------------------------------------------------------------------------------------------------------------------------------------------------------------------------------------------------------------------------------------------------------------------------------------------------------|--------------------------------------------------------------------------------------------------------------------------------------------------------------------------------------------------------------------------------------------------------|
|------------------------------------------------------------------------------------------------------------------------------------------------------------------------------------------------------------------------------------------------------------------------------------------------------------------------------------------------------------------------------------------------------------------------------------------------------------------------------------------------------------------------------------------------------------------------------------------------------------------------------------------------------------------------------------------------------------------------------------------------------------------------------------------------------------------------------------------------------------------------------------------------------------------------------------------------------------------------------------------------------------------------------------------------------------------------------------------------------------------------------------------------------------------------------------------------------------------------------------------------------------------------------------------------------------------------------------------------------------------------------------------------------------------------------------------------------------------------------------------------------------------------------------------------------------------------------------------------------------------------------------------------------------------------------------------------------------------------------------------------------------------------------------------------------------------------------------------------------------------------------------------------------------------------------------------------------------------------------------------------------------------------------------------------------------------------------------------------------------------------------------------|--------------------------------------------------------------------------------------------------------------------------------------------------------------------------------------------------------------------------------------------------------|

Provide and install a wireless microphone system in each courtroom.

| STAMP<br>STAMP<br>STAMP<br>REG<br>STAMP<br>PROJECT I<br>LEVEL 2 AV<br>PROJECT #:<br>OSFM: 01-0<br>SHEET NUM | NO. ISSUEE                                | EAST COUNTY HALL OF JUSTICE                                                                  | consultant<br>Auderson | FENTRESS FROM                                               |
|-------------------------------------------------------------------------------------------------------------|-------------------------------------------|----------------------------------------------------------------------------------------------|------------------------|-------------------------------------------------------------|
| DP-4 RESP 1                                                                                                 | D FOR DATE<br>2/10/2015<br>SP 1 5/21/2015 | Courts Building - 5151 Gleason Dr.<br>County Building - 5149 Gleason Dr.<br>Dublin, CA 94568 |                        | ARCHITECTS ARCHITECTS HENSEL PHELPS<br>Plan. Build. Manage. |

Provide and install a wireless microp system in each courtroom.

n

\_ \_ \_ \_ \_ \_

KEY PLAN

Provide and install a wireless micropho system in each courtroom.

n

KEY PLAN

Provide and install a wireless microphone system in each courtroom.