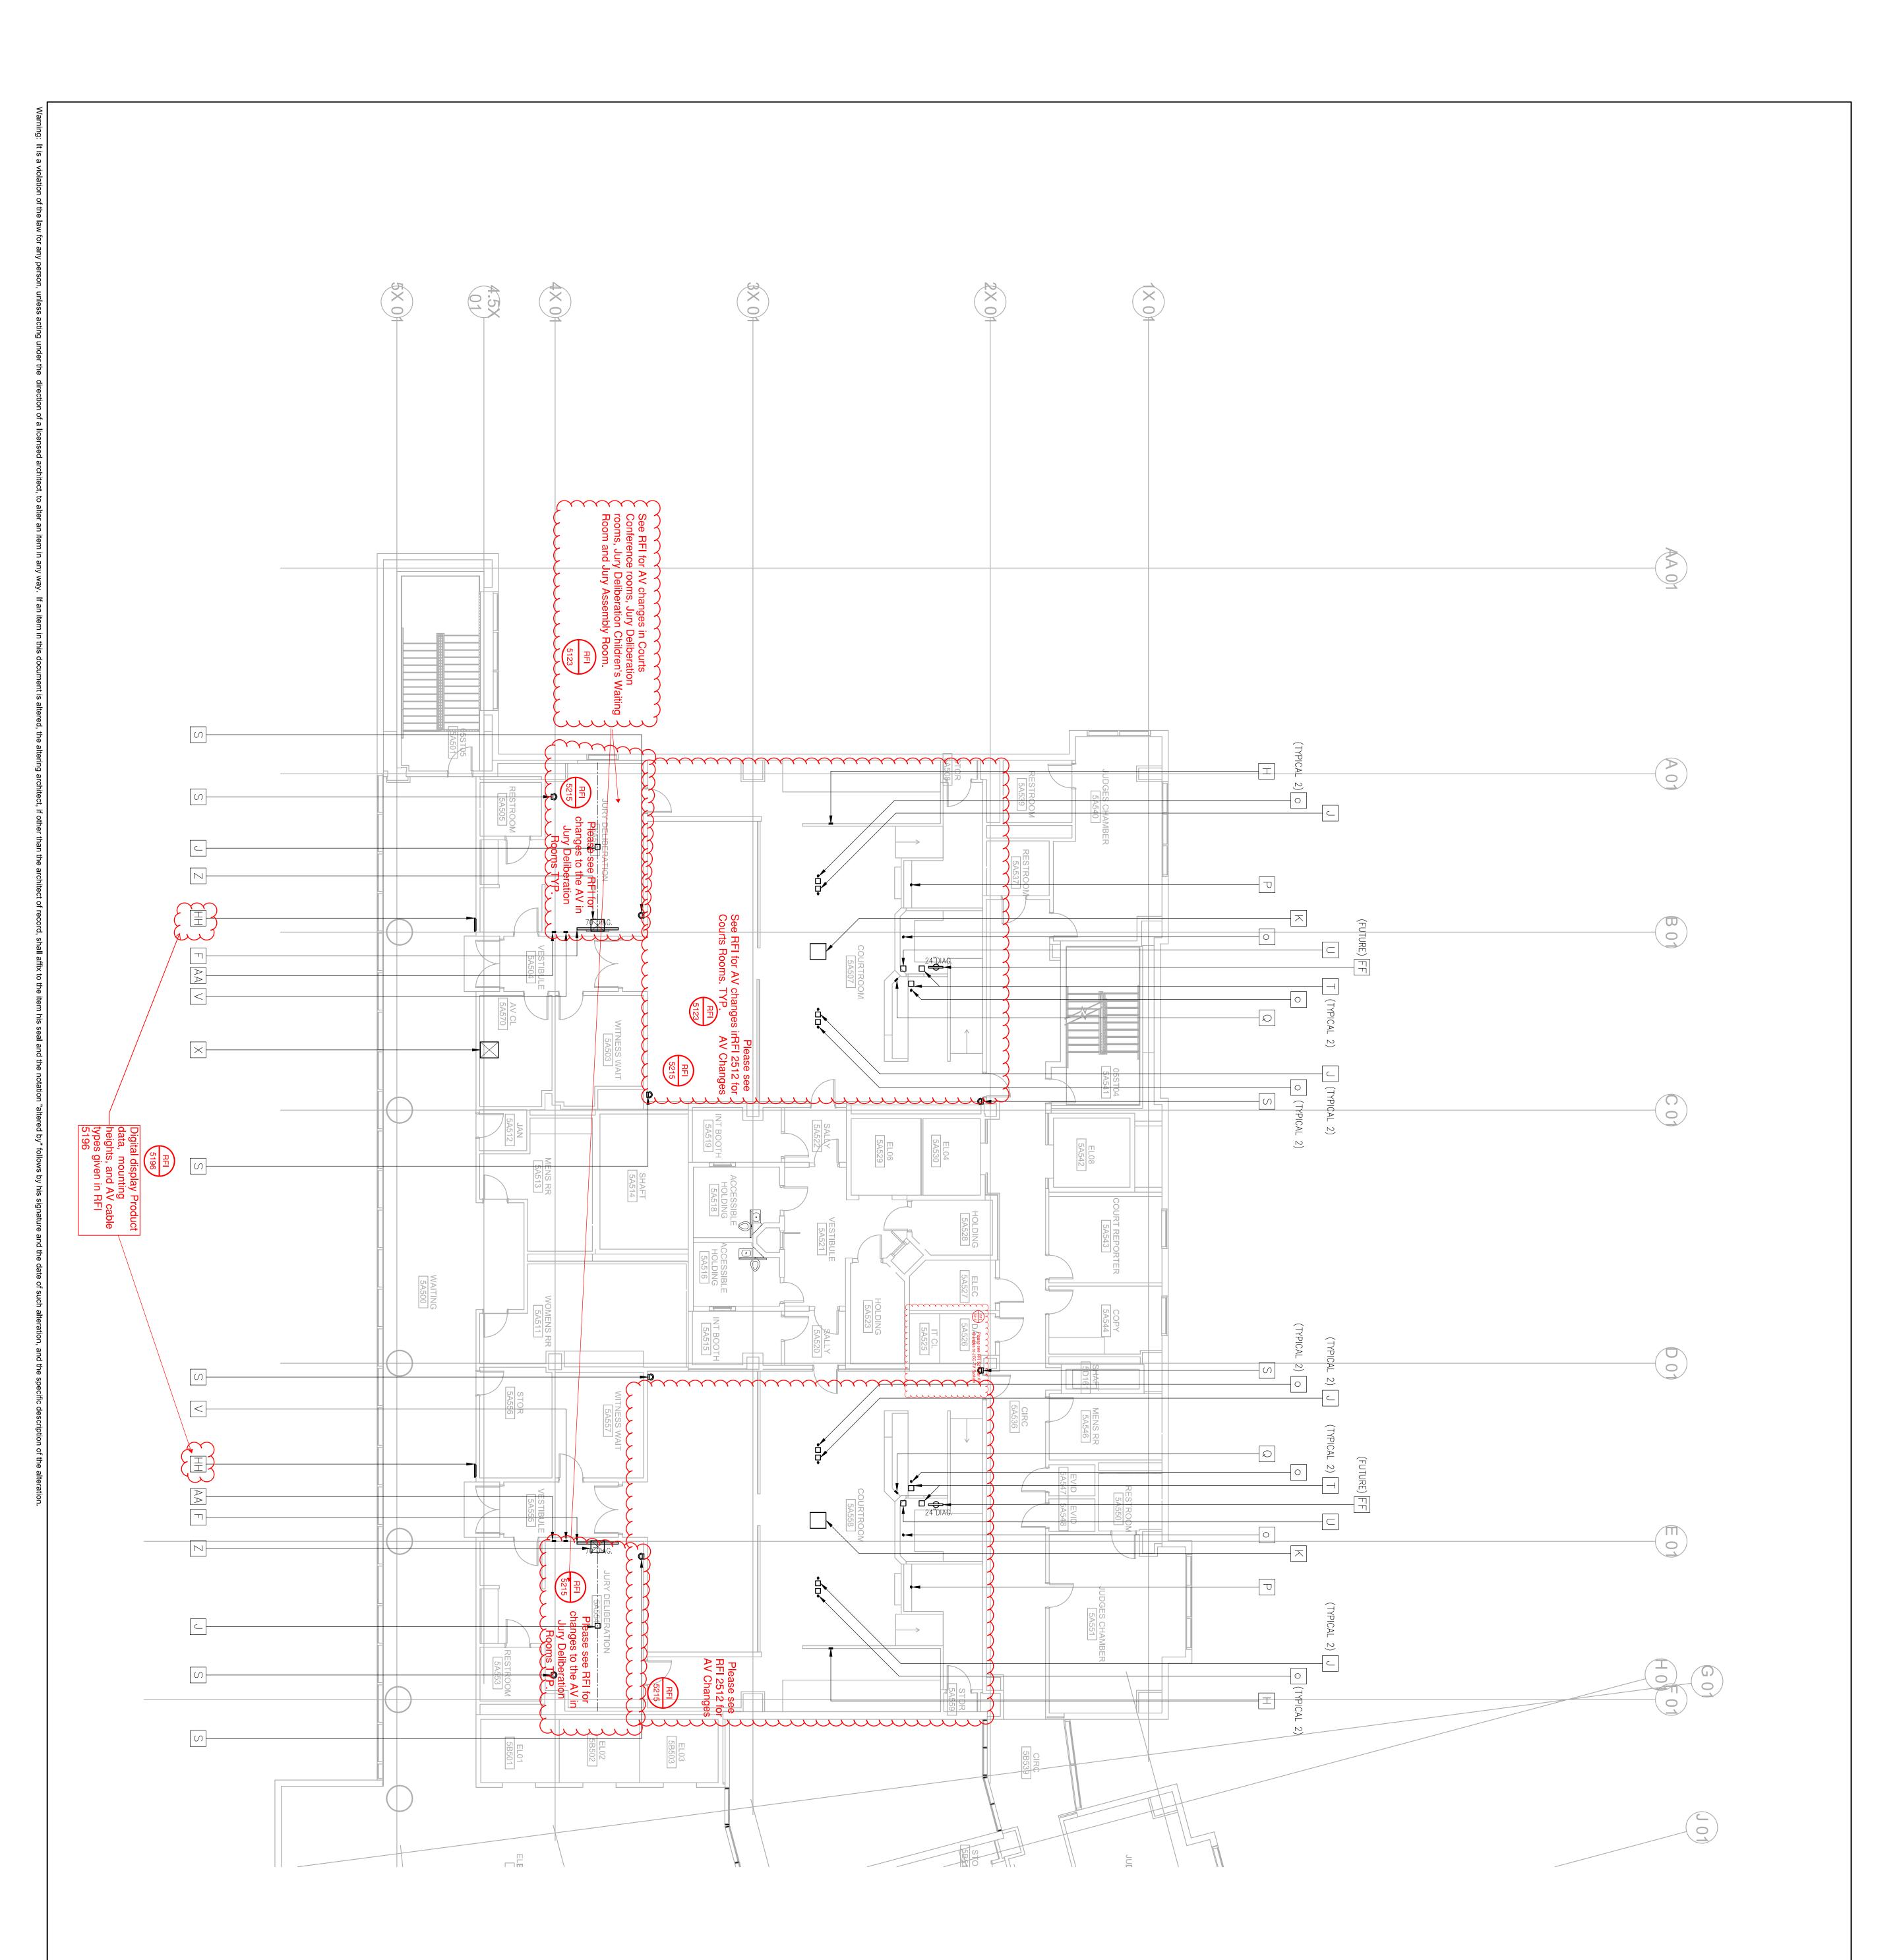

| RFACE], MATTE WHITE,<br>1. CASE DIMENSIONS:    |                  | MOUNTED AV (<br>CRESTRON <sup>'</sup> CN                                                                                                                                                                                                                                                                                                                                                                                                                                                                                                                                                                                                        |
|------------------------------------------------|------------------|-------------------------------------------------------------------------------------------------------------------------------------------------------------------------------------------------------------------------------------------------------------------------------------------------------------------------------------------------------------------------------------------------------------------------------------------------------------------------------------------------------------------------------------------------------------------------------------------------------------------------------------------------|
| RFACE], MATTE WHITE,                           | <                | WALL-MOUNTED AV BUTTON CONTROL PANEL [AT 48" AFF]<br>* MFR/MODEL: CRESTRON MPC-M5-W<br>- CONTROL PANEL DIMENSIONS: 4.5"H × 6.10"W × 1.94"D [2-GANG WALL BOX MOUNTABLE]<br>- BUTTON CONTROL PANEL [PROVIDED AND INSTALLED BY AV CONTRACTOR]                                                                                                                                                                                                                                                                                                                                                                                                      |
| E DIME                                         | $\left[ \right>$ | 7" WALL-MOUNTED AV TOUCH PANEL CONTROLLER [AT 48"AAF]<br>* MFR/MODEL: CRESTRON <u>'ISW-750'</u> CONTROLLER<br>- TOUCH PANEL DIMENSIONS: 4.74"H × 7.59"W × 2.03"D<br>- TOUCH PANEL CONTROLLER [PROVIDED AND INSTALLED BY AV CONTRACTOR]                                                                                                                                                                                                                                                                                                                                                                                                          |
| MOUNTED ON A                                   | $\times$         | STAND ALONE 44 RU AV EQUIPMENT RACK<br>* MFR/MODEL: MIDDLE ATLANTIC PRODUCTS Inc. <u>'WRK-44SA-27'</u> RACK<br>- OVERALL DIMENSIONS: 83.125"H x 24.25"W x 27.625"D<br>- AUDIOVISUAL SYSTEMS EQUIPMENT RACK [PROVIDED AND INSTALLED BY AV CONTRACTOR]                                                                                                                                                                                                                                                                                                                                                                                            |
| ; PROJECTOR<br>RIES' [BRACKET] +<br>M RECEIVER | $\prec$          | MOBILE 21 RU AV EQUIPMENT RACK with LAMINATE FINISH & CASTERS<br>* MFR/MODEL: <u>VIDEO FURNITURE INTERNATIONAL</u> 'RACK- <u>21'</u> RACK<br>- OVERALL DIMENSIONS: 43.0"H × 23.0"W × 27.0"D<br>- AUDIOVISUAL SYSTEMS EQUIPMENT RACK [PROVIDED AND INSTALLED BY AV CONTRACTOR]                                                                                                                                                                                                                                                                                                                                                                   |
|                                                |                  | 12 RU AV EQUIPMENT RACK with LAMINATE FINISH LOCATED IN (OWNER FURNISHED) CREDENZA OR CABINET<br>* MFR/MODEL: MIDDLE ATLANTIC PRODUCTS Inc. ' <u>BRK12'</u> RACK<br>- OVERALL DIMENSIONS: 22.48"H × 20.4"W × 17.91"D<br>- AUDIOVISUAL SYSTEMS EQUIPMENT RACK [PROVIDED AND INSTALLED BY AV CONTRACTOR]                                                                                                                                                                                                                                                                                                                                          |
|                                                | AA               | UT PL<br>NSTAL                                                                                                                                                                                                                                                                                                                                                                                                                                                                                                                                                                                                                                  |
|                                                | BB               | R MEDIA PRESS FEED TO EXTERIOR                                                                                                                                                                                                                                                                                                                                                                                                                                                                                                                                                                                                                  |
| ď                                              | CC               | Ceiling-Mounted 70° led-LCD Monitor with integrated speakers<br>* Led-LCD MFR/Model: <u>Sharp 'LC-70Eq10U'</u><br>* Fixed Ceiling Mount MFR/Model: <u>Chief 'LCM1U'</u> + ' <u>CMA110'</u> Ceiling Plate + <u>Crestron 'DM-RMC-Scalef</u><br>- Overall Dimensions of Display: 62.61"W × 23.5"H × 3.28"D<br>Monitor Weight: 77.2 lbs.<br>- LCD Monitor and Mounting Bracket [Provided and Installed by AV Contractor]<br>- Structural Backing in Ceiling [BY G.C.]                                                                                                                                                                               |
|                                                |                  | BLU-RAY PLAYER IN (O.F.E.) CREDENZA<br>* MFR/MODEL: T.B.D.                                                                                                                                                                                                                                                                                                                                                                                                                                                                                                                                                                                      |
|                                                |                  | 30X MOUNTED                                                                                                                                                                                                                                                                                                                                                                                                                                                                                                                                                                                                                                     |
|                                                |                  | AL INPUT MONITOR [SUPPLIED BY OWNER]<br>AI FEED [PROVIDED BY AV CONTRACTOR]                                                                                                                                                                                                                                                                                                                                                                                                                                                                                                                                                                     |
| INNECTS TO FLOOR                               | GG               | <ul> <li><sup>*</sup>FRONT' PROJECTION SCREEN, CEILING-RECESSED, <u>TAB</u>-TENSIONED, MOTORIZED [w/ LOW VOLTAGE CONTROL INT 50"H. X 80"W. VIEWABLE APERTURE [94" DIAGONAL / 16:10 ASPECT RATIO], and LOW VOLTAGE WALL SWITCH.</li> <li><sup>6</sup>.5"H. × 7.75"W. × 96.5"L.; WEIGHT = 75 lbs.</li> <li><sup>5</sup> MFR/MODEL: <u>DA-LITE Inc. 'TENSIONED ADVANTAGE ELECTROL 50x80 [34528LS]</u></li> <li><sup>-</sup> SCREEN + ALL SUPPORT STRUCTURE/HARDWARE (FURNISHED and INSTALLED BY A.V.C.)</li> <li><sup>-</sup> ALL HIGH-VOLTAGE ELECTRICAL TERMINATIONS (BY THE ELECTRICIAN)</li> <li><sup>-</sup> CEILING TRIM (BY G.C)</li> </ul> |
|                                                | ΗH               | (OWNER FURNISHED CONTRACTOR INSTALLED) SCHEDULING DISPLAY [MOUNTED ABOVE 60"AFF]<br>> MFR/MODEL: T.B.D.                                                                                                                                                                                                                                                                                                                                                                                                                                                                                                                                         |
|                                                | =:               | (owner furnished) weather & vandal proof box in parking lot or on exterior wall of building fo actual location t.b.d.                                                                                                                                                                                                                                                                                                                                                                                                                                                                                                                           |
| OR]                                            | J                | AMPLIFIER FOR (OWNER FURNISHED) APPOINTMENT QUEUING SYSTEM MOUNTED IN (OWNER FURNISHED) EQUIPME<br>T.B.D.                                                                                                                                                                                                                                                                                                                                                                                                                                                                                                                                       |
| 108" AFF]                                      | KK               | S MICROPHONE TRANSCEIVER MOUNTED TO BOTTOM OF DROP TILE                                                                                                                                                                                                                                                                                                                                                                                                                                                                                                                                                                                         |
| ZOOM/FOCUS                                     | MM L             | CEILING MICROPHONE ARRAY, HANGS DOWN 24" MODEL CLEARONE CEILING MIC ARRAY<br>HI-DEF PAN/TILT/ZOOM VIDEOCONFERENCE CAMERA ON THIN PROFILE WALL MOUNT SHELF/BRACKET [AT 84" /<br>- CAMERA & SHELE/BRACKET MER/MODEL· DOLYCOM FAGLEFYF IV [RY AVC]                                                                                                                                                                                                                                                                                                                                                                                                 |
|                                                | Z                | JNTED LOUDSPEAKER<br>S8004 + CSSBB4 BACKCAN + CSSTR4/8 TILE RAILS.<br>S OF SPEAKER & BACKCAN: 8.4" DIAMETER X 3.7" DE<br>VIDED AND INSTALLED BY AV CONTRACTOR]                                                                                                                                                                                                                                                                                                                                                                                                                                                                                  |
|                                                | 00               | $\square \sim \overline{\bigcirc} -$                                                                                                                                                                                                                                                                                                                                                                                                                                                                                                                                                                                                            |
|                                                | FFI Au           | dio recorder will be located at clerk's station. AV contractor to provide 4 audio cables<br>m recorder to clerk's location and 1 return audio cable from clerk's station back to AC<br>set (for playback).                                                                                                                                                                                                                                                                                                                                                                                                                                      |
|                                                | RFI P            | er RFI#5124.2 only Traffic Courtroom #3B311 shall have Audio Recording                                                                                                                                                                                                                                                                                                                                                                                                                                                                                                                                                                          |

5124.2 capabilities. ۵

REF
 Reception Room 1D115 Digital Signage Display & Kiosk:
 AV Contractor is not responsible for the installation of Digital Signage Display or Kiosk. User group will be responsible for mounting/installation of both at time of move in.
 REF
 No wall backing is required for Digital Signage Display & Kiosk . Third party vendor will be responsible for mounting/installation of both at time of an time of well be responsible for plywood (painted) can be added at the required location(s).

| <ul> <li>(1) Non-X LICENSING IS IN ANY INCLUSION IS A 197 ELGATEN, INSTANCE CONTRACT TABLE AND INCLUSION.</li> <li>(2) AT ING LINE ANY INCLUSION INCLUSION INCLUSION INCLUSION INCLUSION IN THE ANALY AND INCLUSION INCLUSION.</li> <li>(3) AT ANY INCLUSION INCLUSION INCLUSION INCLUSION INCLUSION IN THE DESIGN INCLUSION IN THE ANALY AND INCLUSION INCLUSION INCLUSION INCLUSION INCLUSION IN THE ANALY AND INCLUSION INCLUSION INCLUSION INCLUSION INCLUSION INCLUSION INCLUSION INCLUSION IN THE ANALY AND INCLUSION INCLUSIO</li></ul> | V ELECTRICAL SHE AT CEILING MOUNTED MOTORIZED PROJECTINAL 120VAC CIRCUIT. [ABOVE CEILING] (1) 3/4"Ø CONDUIT FROM 2-GANG J-BOX LEFT LOCATION [ABOVE CEILING] TO TERMINAL LEFT LOCATION [ABOVE CEILING] TO TERMINAL (1) 1"Ø CONDUIT FROM 1-GANG J-BOX AT |
|------------------------------------------------------------------------------------------------------------------------------------------------------------------------------------------------------------------------------------------------------------------------------------------------------------------------------------------------------------------------------------------------------------------------------------------------------------------------------------------------------------------------------------------------------------------------------------------------------------------------------------------------------------------------------------------------------------------------------------------------------------------------------------------------------------------------------------------------------------------------------------------------------------------------------------------------------------------------------------------------------------------------------------------------------------------------------------------------------------------------------------------------------------------------------------------------------------------------------------------------------------------------------------------------------------------------------------------------------------------------------------------------------------------------------------------------------------------------------------------------------------------------------------------------------------------------------------------------------------------------------------------------------------------------------------------------------------------------------------------------------------------------------------------------------------------------------------------------------------------------------------------------------------------------------------------------------------------------------------------------------------------------------------------------------------------------------------------------------------------------------------------|--------------------------------------------------------------------------------------------------------------------------------------------------------------------------------------------------------------------------------------------------------|
|------------------------------------------------------------------------------------------------------------------------------------------------------------------------------------------------------------------------------------------------------------------------------------------------------------------------------------------------------------------------------------------------------------------------------------------------------------------------------------------------------------------------------------------------------------------------------------------------------------------------------------------------------------------------------------------------------------------------------------------------------------------------------------------------------------------------------------------------------------------------------------------------------------------------------------------------------------------------------------------------------------------------------------------------------------------------------------------------------------------------------------------------------------------------------------------------------------------------------------------------------------------------------------------------------------------------------------------------------------------------------------------------------------------------------------------------------------------------------------------------------------------------------------------------------------------------------------------------------------------------------------------------------------------------------------------------------------------------------------------------------------------------------------------------------------------------------------------------------------------------------------------------------------------------------------------------------------------------------------------------------------------------------------------------------------------------------------------------------------------------------------------|--------------------------------------------------------------------------------------------------------------------------------------------------------------------------------------------------------------------------------------------------------|

Provide and install a wireless microphone system in each courtroom.

| STAMP<br>STAMP<br>STAMP<br>REG<br>STAMP<br>PROJECT I<br>LEVEL 2 AV<br>PROJECT #:<br>OSFM: 01-0<br>SHEET NUM | NO. ISSUEE                                | EAST COUNTY HALL OF JUSTICE                                                                  | consultant<br>Auderson | FENTRESS FROM                                               |
|-------------------------------------------------------------------------------------------------------------|-------------------------------------------|----------------------------------------------------------------------------------------------|------------------------|-------------------------------------------------------------|
| DP-4 RESP 1                                                                                                 | D FOR DATE<br>2/10/2015<br>SP 1 5/21/2015 | Courts Building - 5151 Gleason Dr.<br>County Building - 5149 Gleason Dr.<br>Dublin, CA 94568 |                        | ARCHITECTS ARCHITECTS HENSEL PHELPS<br>Plan. Build. Manage. |

Provide and install a wireless microp system in each courtroom.

n

\_ \_ \_ \_ \_ \_

KEY PLAN

Provide and install a wireless micropho system in each courtroom.

n

KEY PLAN

Provide and install a wireless microphone system in each courtroom.