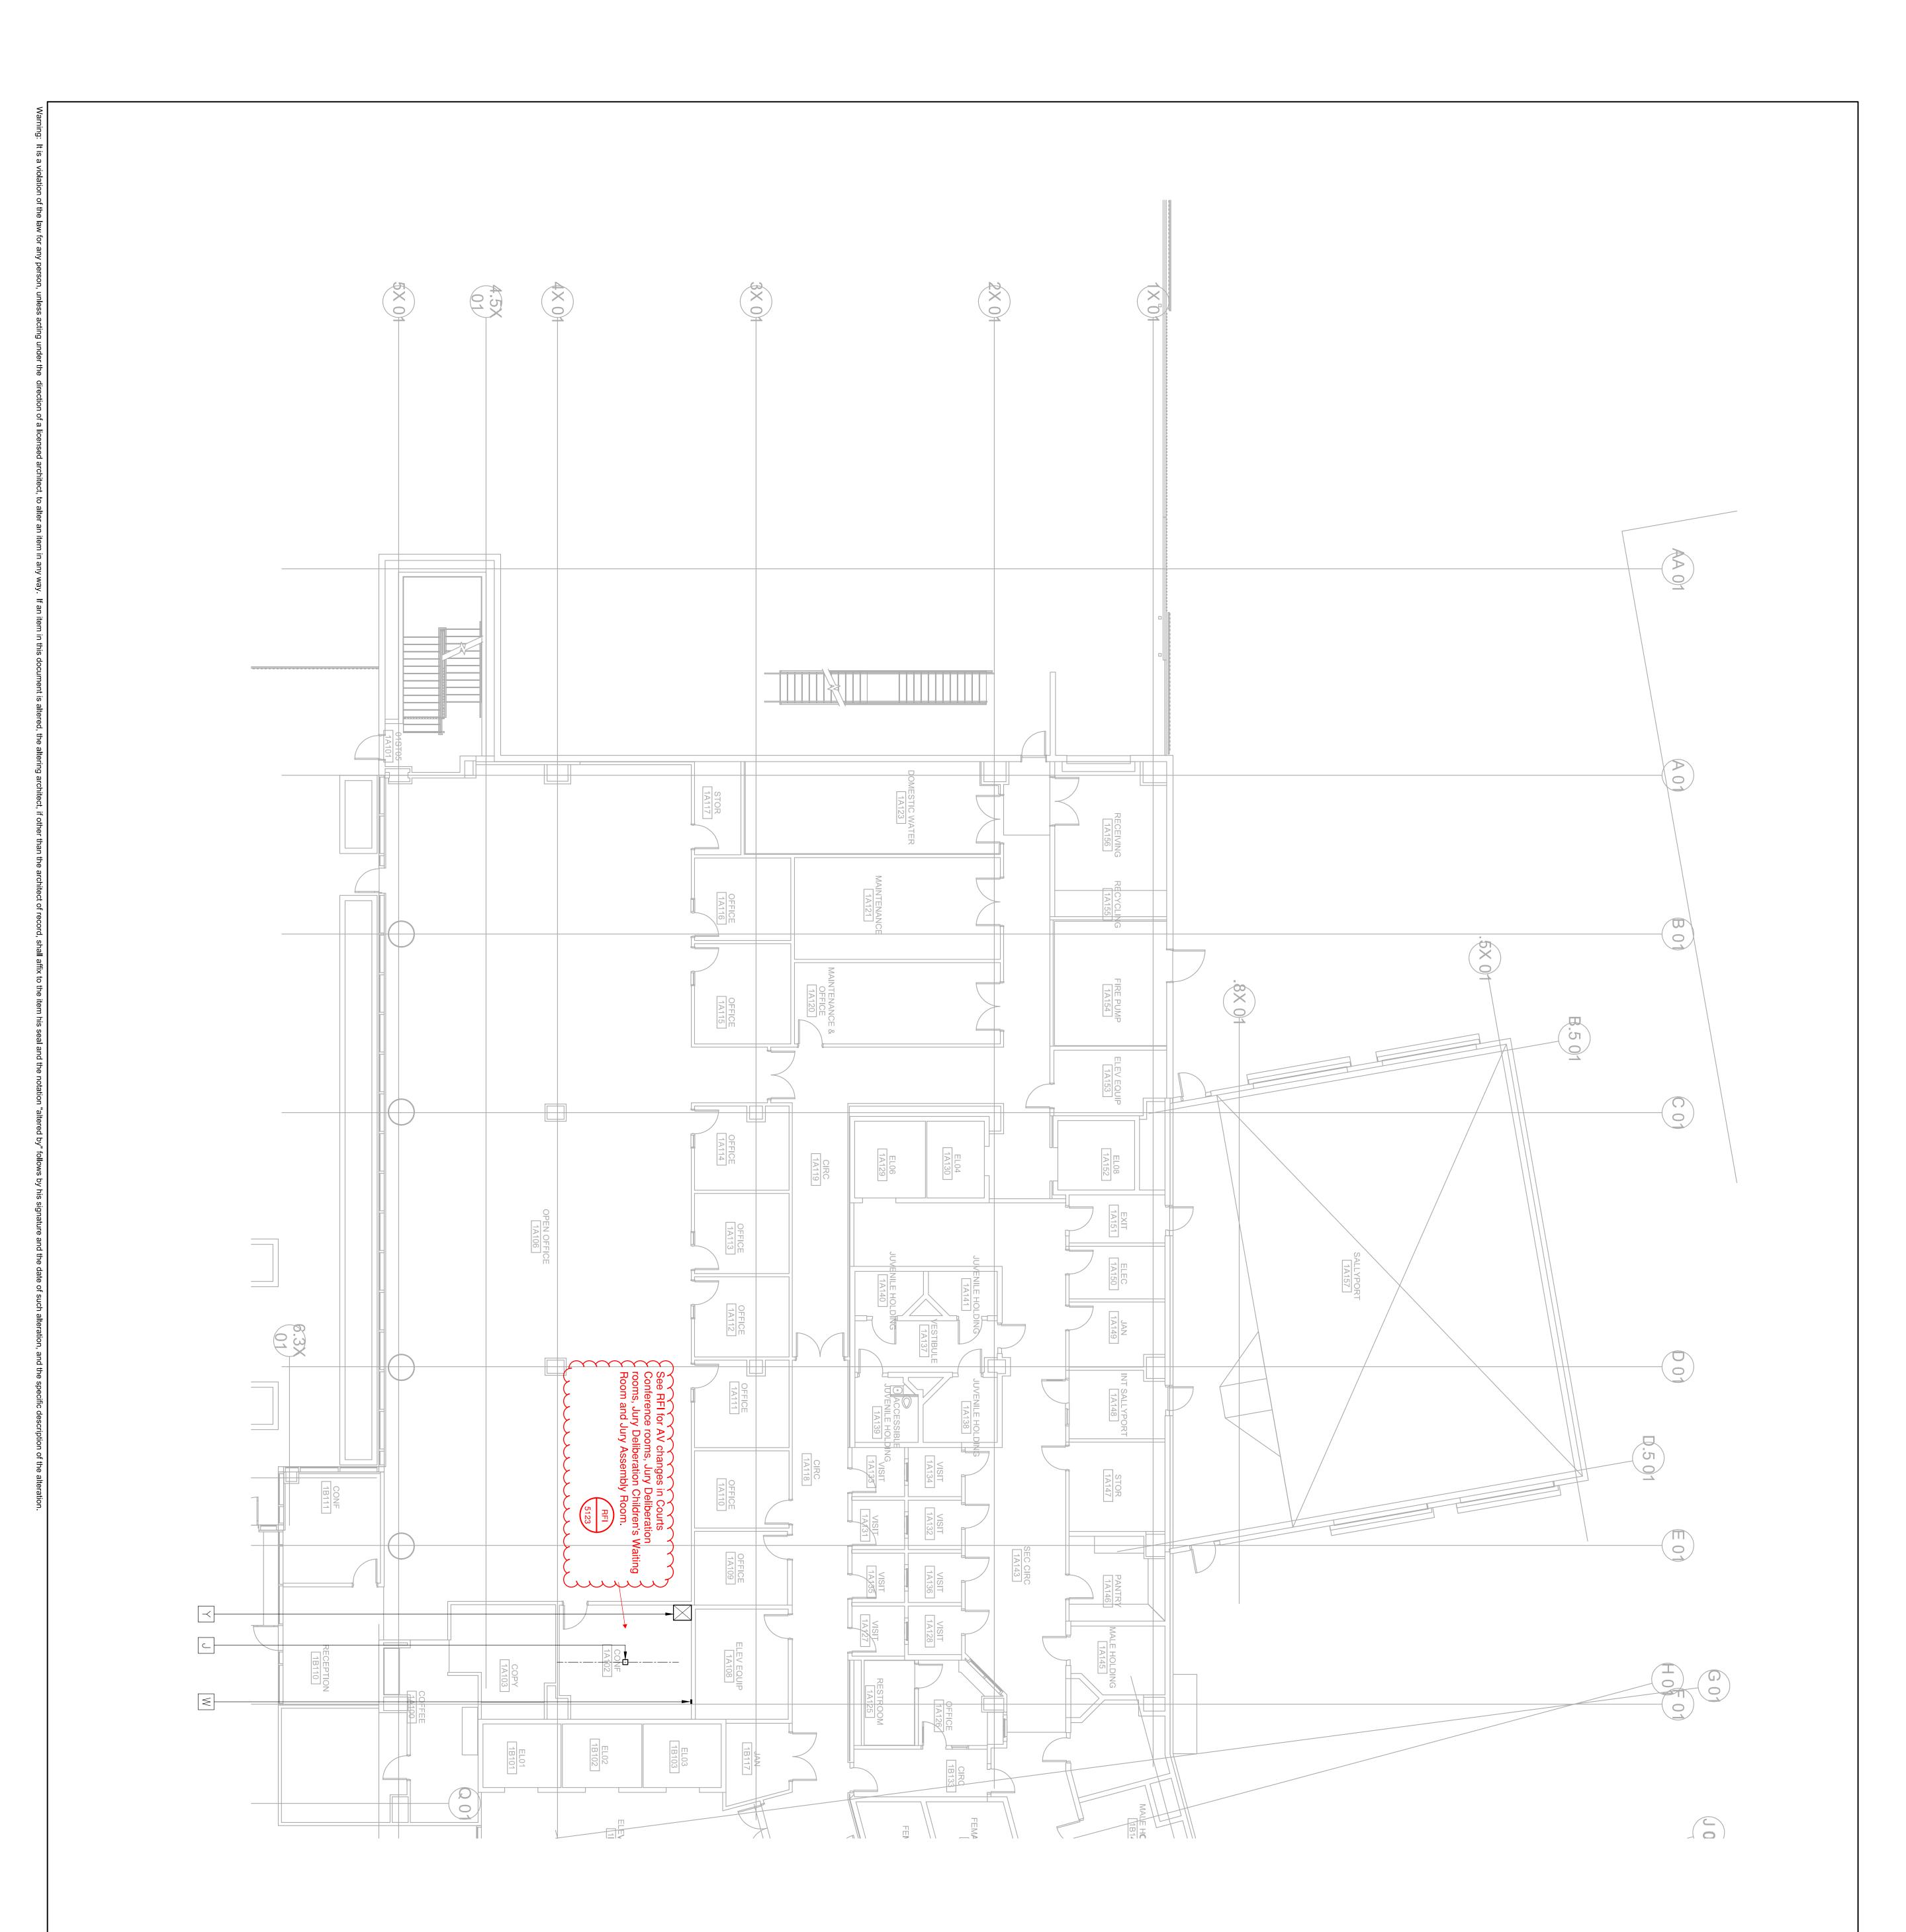

5124.2 capabilities. ۵

REF
 Reception Room 1D115 Digital Signage Display & Kiosk:
 AV Contractor is not responsible for the installation of Digital Signage Display or Kiosk. User group will be responsible for mounting/installation of both at time of move in.
 REF
 No wall backing is required for Digital Signage Display & Kiosk . Third party vendor will be responsible for mounting/installation of both at time of an time of well be responsible for plywood (painted) can be added at the required location(s).