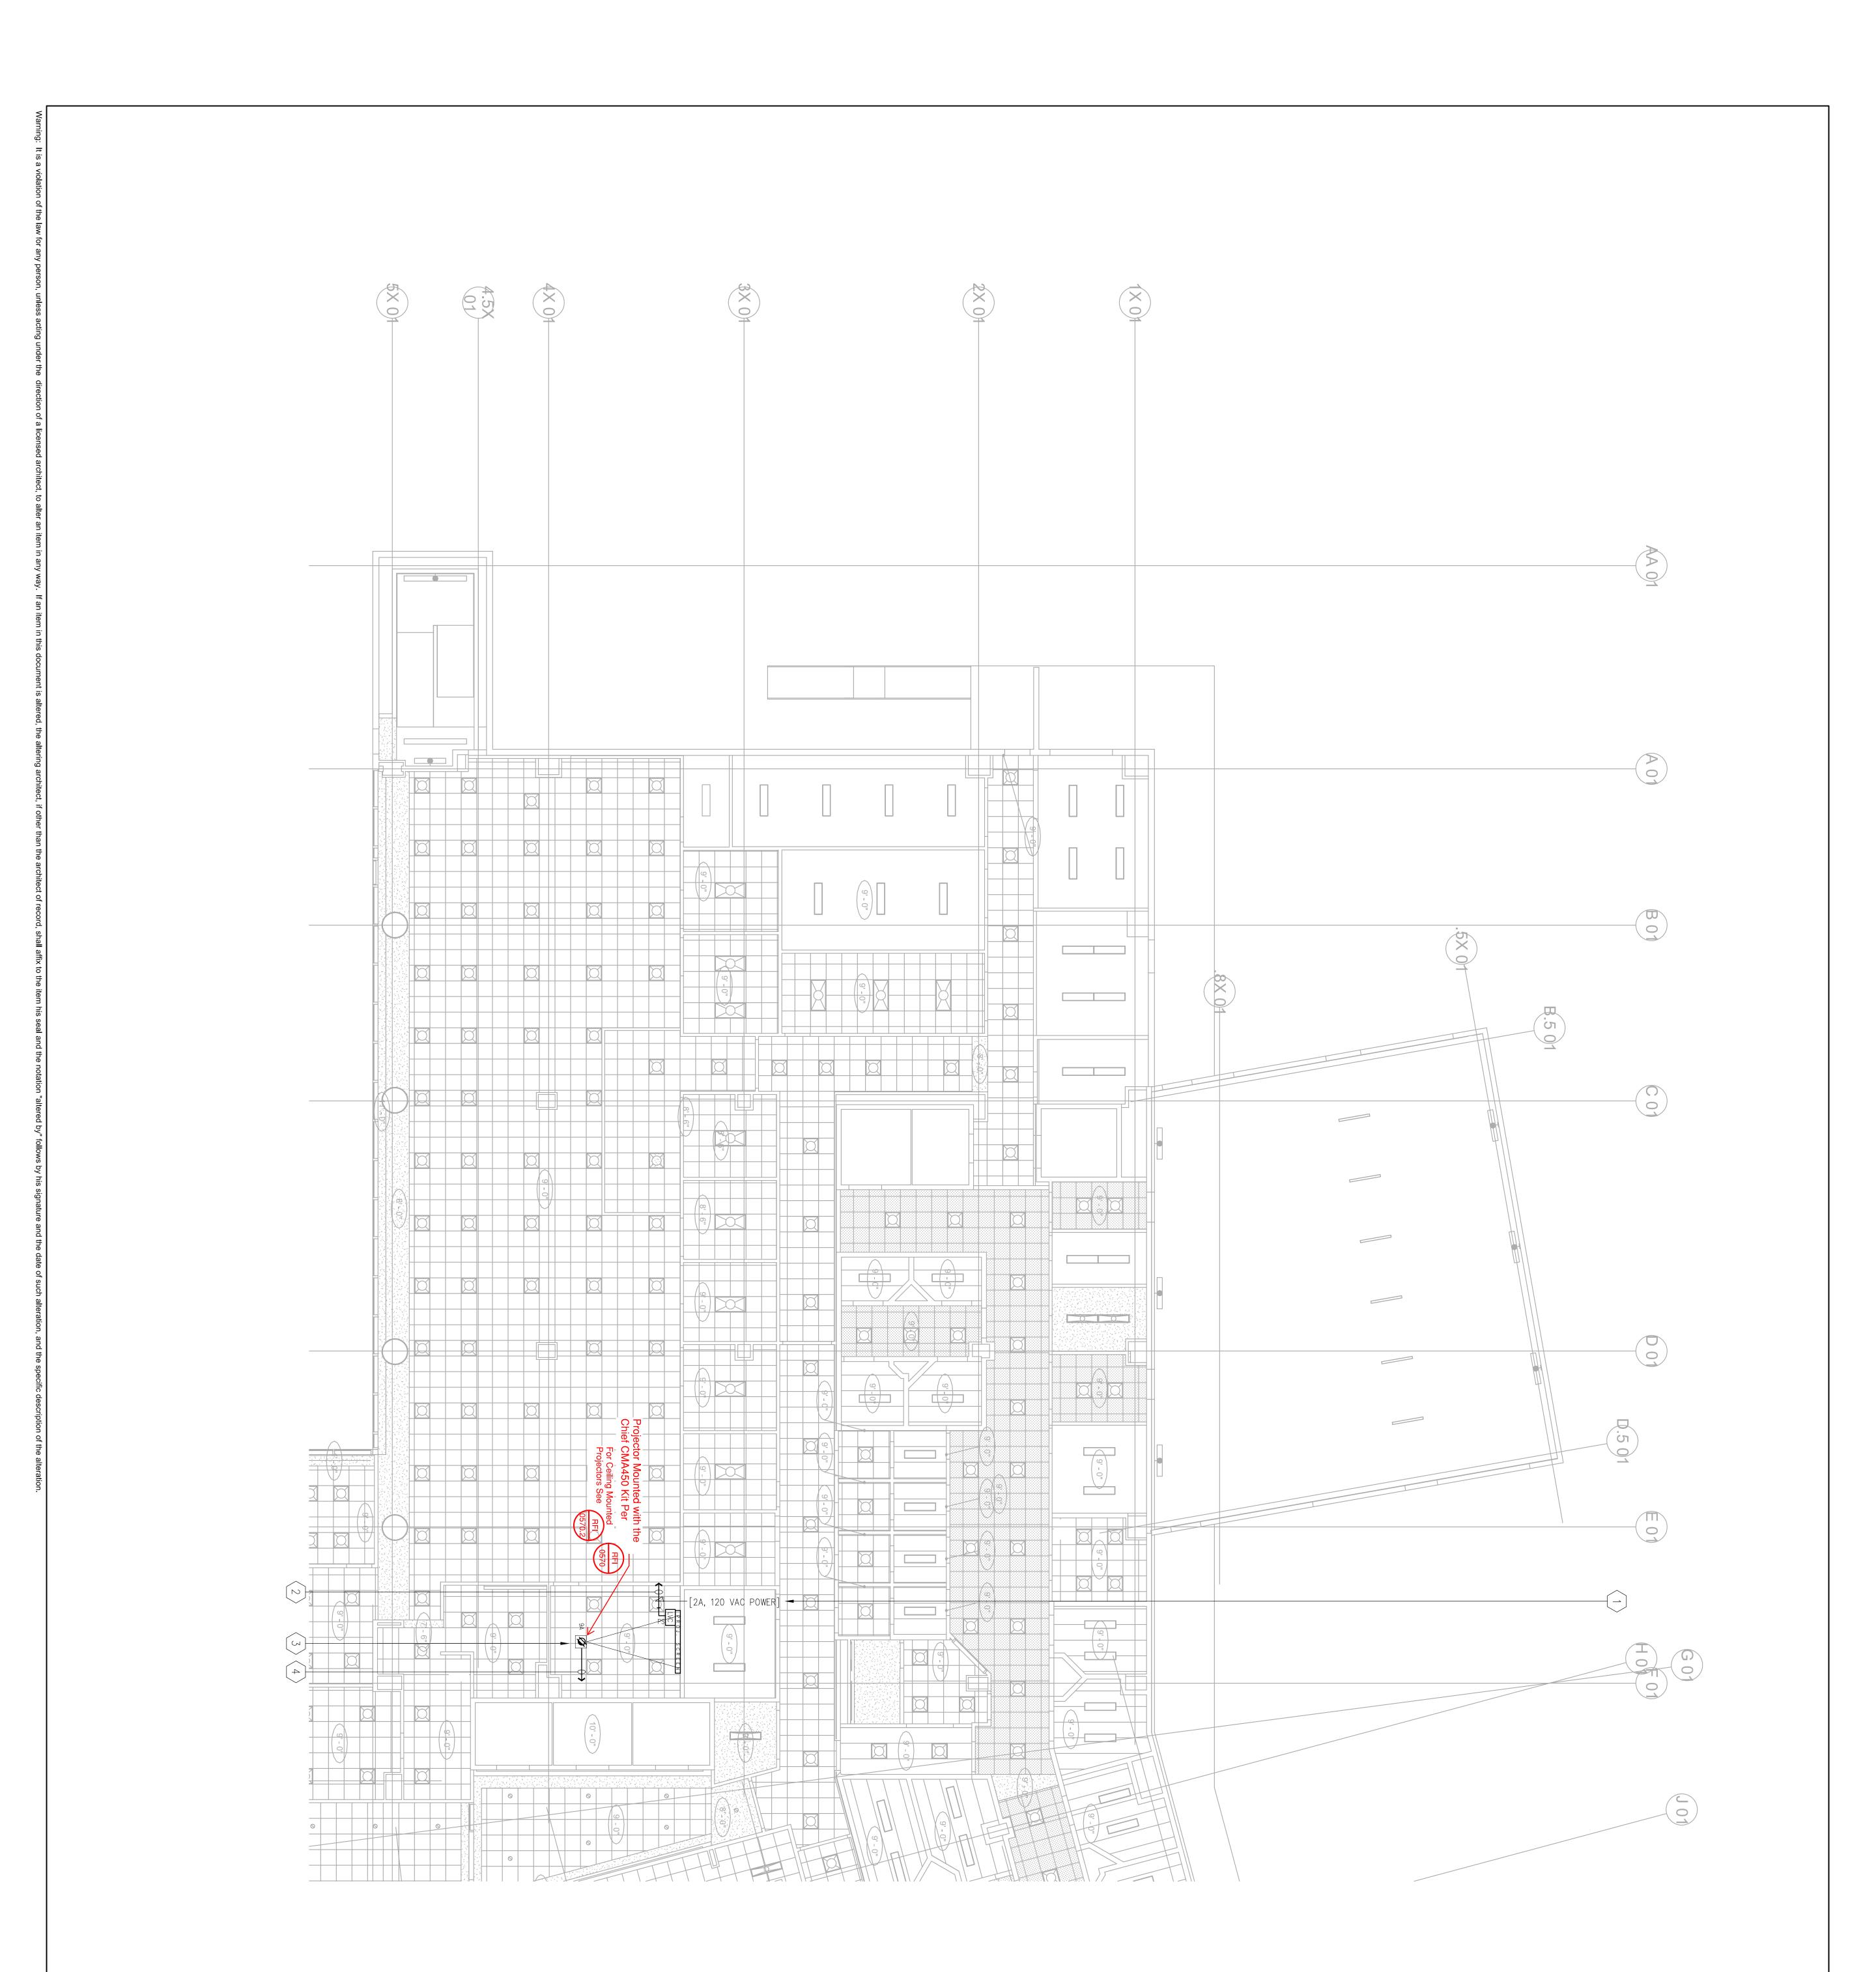

| RFACE], MATTE WHITE,<br>1. CASE DIMENSIONS:    |                  | MOUNTED AV (<br>CRESTRON <sup>'</sup> CN                                                                                                                                                                                                                                                                                                                                                                                                                                                                                                                                                                                                        |
|------------------------------------------------|------------------|-------------------------------------------------------------------------------------------------------------------------------------------------------------------------------------------------------------------------------------------------------------------------------------------------------------------------------------------------------------------------------------------------------------------------------------------------------------------------------------------------------------------------------------------------------------------------------------------------------------------------------------------------|
| RFACE], MATTE WHITE,                           | <                | WALL-MOUNTED AV BUTTON CONTROL PANEL [AT 48" AFF]<br>* MFR/MODEL: CRESTRON MPC-M5-W<br>- CONTROL PANEL DIMENSIONS: 4.5"H × 6.10"W × 1.94"D [2-GANG WALL BOX MOUNTABLE]<br>- BUTTON CONTROL PANEL [PROVIDED AND INSTALLED BY AV CONTRACTOR]                                                                                                                                                                                                                                                                                                                                                                                                      |
| E DIME                                         | $\left[ \right>$ | 7" WALL-MOUNTED AV TOUCH PANEL CONTROLLER [AT 48"AAF]<br>* MFR/MODEL: CRESTRON <u>'ISW-750'</u> CONTROLLER<br>- TOUCH PANEL DIMENSIONS: 4.74"H × 7.59"W × 2.03"D<br>- TOUCH PANEL CONTROLLER [PROVIDED AND INSTALLED BY AV CONTRACTOR]                                                                                                                                                                                                                                                                                                                                                                                                          |
| MOUNTED ON A                                   | $\times$         | STAND ALONE 44 RU AV EQUIPMENT RACK<br>* MFR/MODEL: MIDDLE ATLANTIC PRODUCTS Inc. <u>'WRK-44SA-27'</u> RACK<br>- OVERALL DIMENSIONS: 83.125"H x 24.25"W x 27.625"D<br>- AUDIOVISUAL SYSTEMS EQUIPMENT RACK [PROVIDED AND INSTALLED BY AV CONTRACTOR]                                                                                                                                                                                                                                                                                                                                                                                            |
| ; PROJECTOR<br>RIES' [BRACKET] +<br>M RECEIVER | $\prec$          | MOBILE 21 RU AV EQUIPMENT RACK with LAMINATE FINISH & CASTERS<br>* MFR/MODEL: <u>VIDEO FURNITURE INTERNATIONAL</u> 'RACK- <u>21'</u> RACK<br>- OVERALL DIMENSIONS: 43.0"H × 23.0"W × 27.0"D<br>- AUDIOVISUAL SYSTEMS EQUIPMENT RACK [PROVIDED AND INSTALLED BY AV CONTRACTOR]                                                                                                                                                                                                                                                                                                                                                                   |
|                                                |                  | 12 RU AV EQUIPMENT RACK with LAMINATE FINISH LOCATED IN (OWNER FURNISHED) CREDENZA OR CABINET<br>* MFR/MODEL: MIDDLE ATLANTIC PRODUCTS Inc. ' <u>BRK12'</u> RACK<br>- OVERALL DIMENSIONS: 22.48"H × 20.4"W × 17.91"D<br>- AUDIOVISUAL SYSTEMS EQUIPMENT RACK [PROVIDED AND INSTALLED BY AV CONTRACTOR]                                                                                                                                                                                                                                                                                                                                          |
|                                                | AA               | UT PL<br>NSTAL                                                                                                                                                                                                                                                                                                                                                                                                                                                                                                                                                                                                                                  |
|                                                | BB               | R MEDIA PRESS FEED TO EXTERIOR                                                                                                                                                                                                                                                                                                                                                                                                                                                                                                                                                                                                                  |
| ď                                              | CC               | Ceiling-Mounted 70° led-LCD Monitor with integrated speakers<br>* Led-LCD MFR/Model: <u>Sharp 'LC-70Eq10U'</u><br>* Fixed Ceiling Mount MFR/Model: <u>Chief 'LCM1U'</u> + ' <u>CMA110'</u> Ceiling Plate + <u>Crestron 'DM-RMC-Scalef</u><br>- Overall Dimensions of Display: 62.61"W × 23.5"H × 3.28"D<br>Monitor Weight: 77.2 lbs.<br>- LCD Monitor and Mounting Bracket [Provided and Installed by AV Contractor]<br>- Structural Backing in Ceiling [BY G.C.]                                                                                                                                                                               |
|                                                |                  | BLU-RAY PLAYER IN (O.F.E.) CREDENZA<br>* MFR/MODEL: T.B.D.                                                                                                                                                                                                                                                                                                                                                                                                                                                                                                                                                                                      |
|                                                |                  | 30X MOUNTED                                                                                                                                                                                                                                                                                                                                                                                                                                                                                                                                                                                                                                     |
|                                                |                  | AL INPUT MONITOR [SUPPLIED BY OWNER]<br>AI FEED [PROVIDED BY AV CONTRACTOR]                                                                                                                                                                                                                                                                                                                                                                                                                                                                                                                                                                     |
| INNECTS TO FLOOR                               | GG               | <ul> <li><sup>*</sup>FRONT' PROJECTION SCREEN, CEILING-RECESSED, <u>TAB</u>-TENSIONED, MOTORIZED [w/ LOW VOLTAGE CONTROL INT 50"H. X 80"W. VIEWABLE APERTURE [94" DIAGONAL / 16:10 ASPECT RATIO], and LOW VOLTAGE WALL SWITCH.</li> <li><sup>6</sup>.5"H. × 7.75"W. × 96.5"L.; WEIGHT = 75 lbs.</li> <li><sup>5</sup> MFR/MODEL: <u>DA-LITE Inc. 'TENSIONED ADVANTAGE ELECTROL 50x80 [34528LS]</u></li> <li><sup>-</sup> SCREEN + ALL SUPPORT STRUCTURE/HARDWARE (FURNISHED and INSTALLED BY A.V.C.)</li> <li><sup>-</sup> ALL HIGH-VOLTAGE ELECTRICAL TERMINATIONS (BY THE ELECTRICIAN)</li> <li><sup>-</sup> CEILING TRIM (BY G.C)</li> </ul> |
|                                                | ΗH               | (OWNER FURNISHED CONTRACTOR INSTALLED) SCHEDULING DISPLAY [MOUNTED ABOVE 60"AFF]<br>> MFR/MODEL: T.B.D.                                                                                                                                                                                                                                                                                                                                                                                                                                                                                                                                         |
|                                                | =:               | (owner furnished) weather & vandal proof box in parking lot or on exterior wall of building fo actual location t.b.d.                                                                                                                                                                                                                                                                                                                                                                                                                                                                                                                           |
| OR]                                            | J                | AMPLIFIER FOR (OWNER FURNISHED) APPOINTMENT QUEUING SYSTEM MOUNTED IN (OWNER FURNISHED) EQUIPME<br>T.B.D.                                                                                                                                                                                                                                                                                                                                                                                                                                                                                                                                       |
| 108" AFF]                                      | KK               | S MICROPHONE TRANSCEIVER MOUNTED TO BOTTOM OF DROP TILE                                                                                                                                                                                                                                                                                                                                                                                                                                                                                                                                                                                         |
| ZOOM/FOCUS                                     | MM L             | CEILING MICROPHONE ARRAY, HANGS DOWN 24" MODEL CLEARONE CEILING MIC ARRAY<br>HI-DEF PAN/TILT/ZOOM VIDEOCONFERENCE CAMERA ON THIN PROFILE WALL MOUNT SHELF/BRACKET [AT 84" /<br>- CAMERA & SHELE/BRACKET MER/MODEL· DOLYCOM FAGLEFYF IV [RY AVC]                                                                                                                                                                                                                                                                                                                                                                                                 |
|                                                | Z                | JNTED LOUDSPEAKER<br>S8004 + CSSBB4 BACKCAN + CSSTR4/8 TILE RAILS.<br>S OF SPEAKER & BACKCAN: 8.4" DIAMETER X 3.7" DE<br>VIDED AND INSTALLED BY AV CONTRACTOR]                                                                                                                                                                                                                                                                                                                                                                                                                                                                                  |
|                                                | 00               | $\square \sim \overline{\bigcirc} -$                                                                                                                                                                                                                                                                                                                                                                                                                                                                                                                                                                                                            |
|                                                | FFI Au           | dio recorder will be located at clerk's station. AV contractor to provide 4 audio cables<br>m recorder to clerk's location and 1 return audio cable from clerk's station back to AC<br>set (for playback).                                                                                                                                                                                                                                                                                                                                                                                                                                      |
|                                                | RFI P            | er RFI#5124.2 only Traffic Courtroom #3B311 shall have Audio Recording                                                                                                                                                                                                                                                                                                                                                                                                                                                                                                                                                                          |

5124.2 capabilities. ۵

REF
 Reception Room 1D115 Digital Signage Display & Kiosk:
 AV Contractor is not responsible for the installation of Digital Signage Display or Kiosk. User group will be responsible for mounting/installation of both at time of move in.
 REF
 No wall backing is required for Digital Signage Display & Kiosk . Third party vendor will be responsible for mounting/installation of both at time of an time of well be responsible for plywood (painted) can be added at the required location(s).

| <ul> <li>(1) Non-X LICENSING IS IN ANY INCLUSION IS A 197 ELGATEN, INSTANCE CONTRACT TABLE AND INCLUSION.</li> <li>(2) AT ING LINE ANY INCLUSION INCLUSION INCLUSION INCLUSION INCLUSION IN THE ANALY AND INCLUSION INCLUSION.</li> <li>(3) AT ANY INCLUSION INCLUSION INCLUSION INCLUSION INCLUSION IN THE DESIGN INCLUSION IN THE ANALY AND INCLUSION INCLUSION INCLUSION INCLUSION INCLUSION IN THE ANALY AND INCLUSION INCLUSION INCLUSION INCLUSION INCLUSION INCLUSION INCLUSION INCLUSION IN THE ANALY AND INCLUSION INCLUSIO</li></ul> | V ELECTRICAL SHE AT CEILING MOUNTED MOTORIZED PROJECTINAL 120VAC CIRCUIT. [ABOVE CEILING] (1) 3/4"Ø CONDUIT FROM 2-GANG J-BOX LEFT LOCATION [ABOVE CEILING] TO TERMINAL LEFT LOCATION [ABOVE CEILING] TO TERMINAL (1) 1"Ø CONDUIT FROM 1-GANG J-BOX AT |
|------------------------------------------------------------------------------------------------------------------------------------------------------------------------------------------------------------------------------------------------------------------------------------------------------------------------------------------------------------------------------------------------------------------------------------------------------------------------------------------------------------------------------------------------------------------------------------------------------------------------------------------------------------------------------------------------------------------------------------------------------------------------------------------------------------------------------------------------------------------------------------------------------------------------------------------------------------------------------------------------------------------------------------------------------------------------------------------------------------------------------------------------------------------------------------------------------------------------------------------------------------------------------------------------------------------------------------------------------------------------------------------------------------------------------------------------------------------------------------------------------------------------------------------------------------------------------------------------------------------------------------------------------------------------------------------------------------------------------------------------------------------------------------------------------------------------------------------------------------------------------------------------------------------------------------------------------------------------------------------------------------------------------------------------------------------------------------------------------------------------------------------|--------------------------------------------------------------------------------------------------------------------------------------------------------------------------------------------------------------------------------------------------------|
|------------------------------------------------------------------------------------------------------------------------------------------------------------------------------------------------------------------------------------------------------------------------------------------------------------------------------------------------------------------------------------------------------------------------------------------------------------------------------------------------------------------------------------------------------------------------------------------------------------------------------------------------------------------------------------------------------------------------------------------------------------------------------------------------------------------------------------------------------------------------------------------------------------------------------------------------------------------------------------------------------------------------------------------------------------------------------------------------------------------------------------------------------------------------------------------------------------------------------------------------------------------------------------------------------------------------------------------------------------------------------------------------------------------------------------------------------------------------------------------------------------------------------------------------------------------------------------------------------------------------------------------------------------------------------------------------------------------------------------------------------------------------------------------------------------------------------------------------------------------------------------------------------------------------------------------------------------------------------------------------------------------------------------------------------------------------------------------------------------------------------------------|--------------------------------------------------------------------------------------------------------------------------------------------------------------------------------------------------------------------------------------------------------|

Provide and install a wireless microphone system in each courtroom.

| STAMP<br>STAMP<br>STAMP<br>REG<br>STAMP<br>PROJECT I<br>LEVEL 2 AV<br>PROJECT #:<br>OSFM: 01-0<br>SHEET NUM | NO. ISSUEE                                | EAST COUNTY HALL OF JUSTICE                                                                  | consultant<br>Auderson | FENTRESS FROM                                               |
|-------------------------------------------------------------------------------------------------------------|-------------------------------------------|----------------------------------------------------------------------------------------------|------------------------|-------------------------------------------------------------|
| DP-4 RESP 1                                                                                                 | D FOR DATE<br>2/10/2015<br>SP 1 5/21/2015 | Courts Building - 5151 Gleason Dr.<br>County Building - 5149 Gleason Dr.<br>Dublin, CA 94568 |                        | ARCHITECTS ARCHITECTS HENSEL PHELPS<br>Plan. Build. Manage. |

Provide and install a wireless microp system in each courtroom.

n

\_ \_ \_ \_ \_ \_

KEY PLAN

Provide and install a wireless micropho system in each courtroom.

n

KEY PLAN

Provide and install a wireless microphone system in each courtroom.