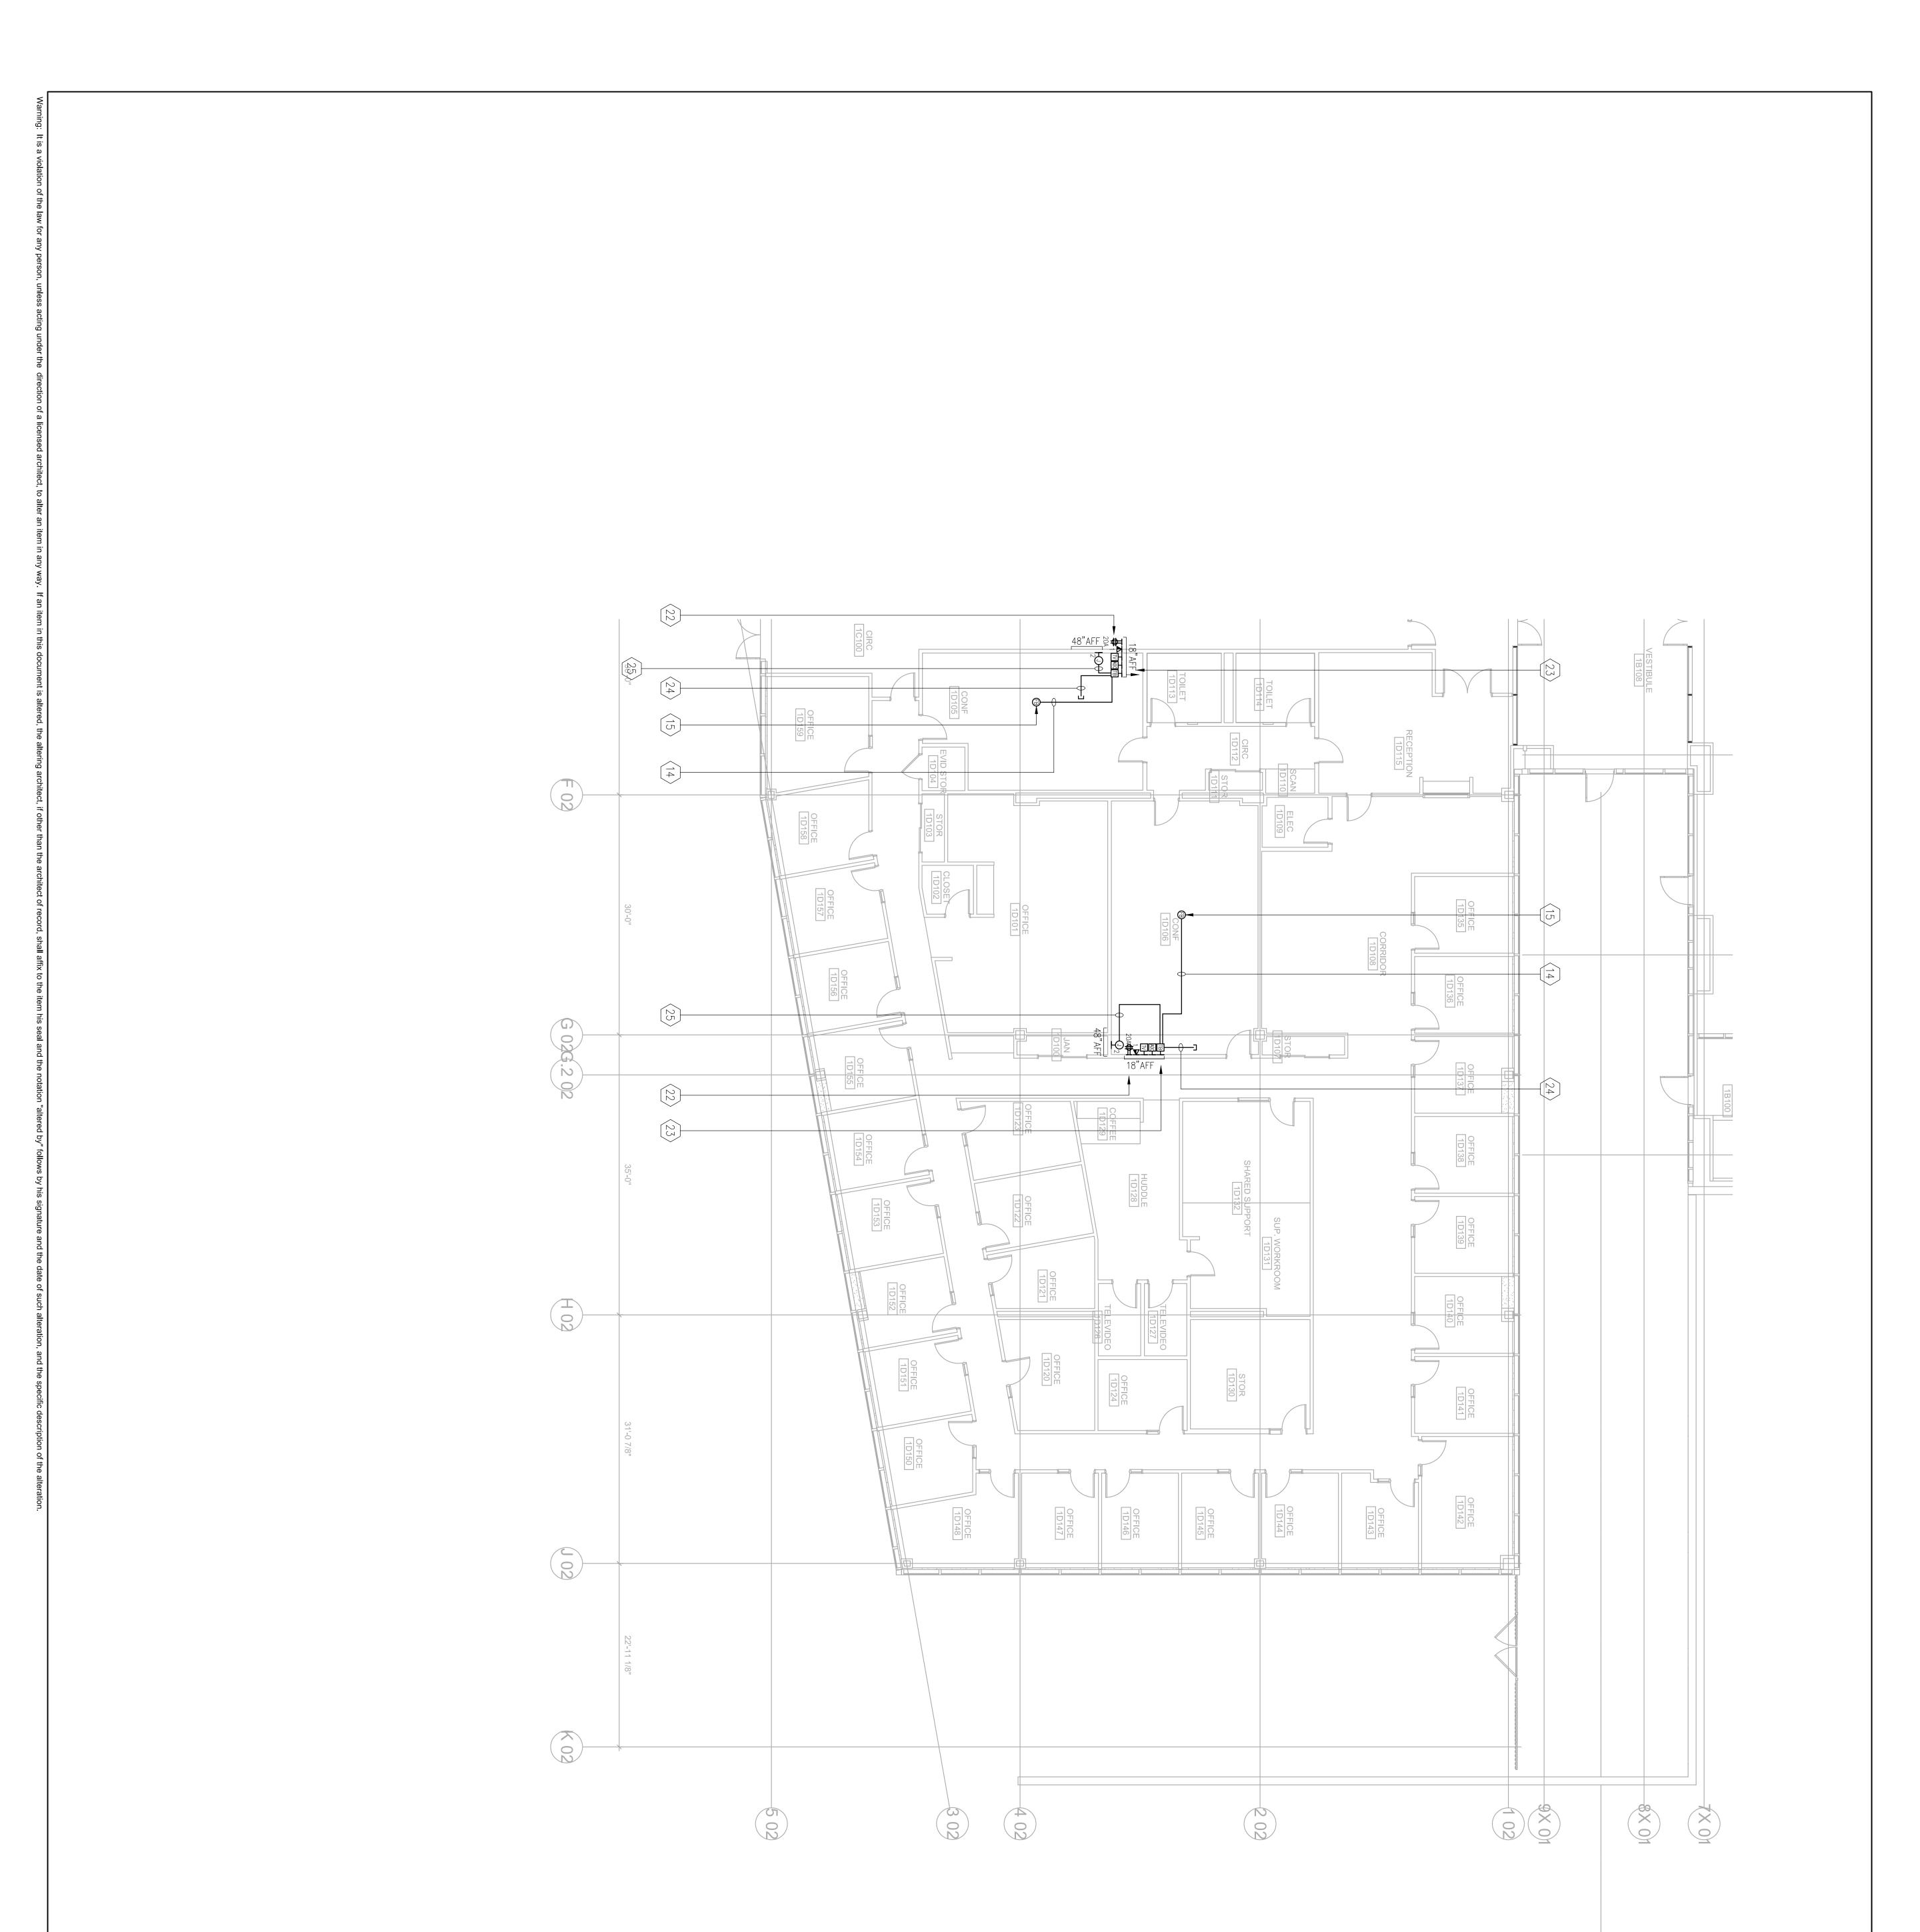

| SHEET NUM                | DRAWING TI<br>LEVEL 2 AV<br>PLAN - ARE/<br>PROJECT #: | REG/STIPPRO                                             | NO. ISSUED<br>5 DP-4<br>6 DP-4 RE                                                         | EAST COUNTY HALL OF JUSTICE                                                                  | consultant<br>Auderson | FENTRESS              |
|--------------------------|-------------------------------------------------------|---------------------------------------------------------|-------------------------------------------------------------------------------------------|----------------------------------------------------------------------------------------------|------------------------|-----------------------|
| 1-11-0005<br>BER<br>2123 | ITLE<br>FACILITIES<br>A C<br>20130014.001             | DFESS/044<br>0.03/31/17<br>0.03/31/17<br>7 CAL IFORM IN | D FOR         DATE           SP 1         5/21/2015           S/21/2015         5/21/2015 | Courts Building - 5151 Gleason Dr.<br>County Building - 5149 Gleason Dr.<br>Dublin, CA 94568 |                        | ARCHITECTS ARCHITECTS |