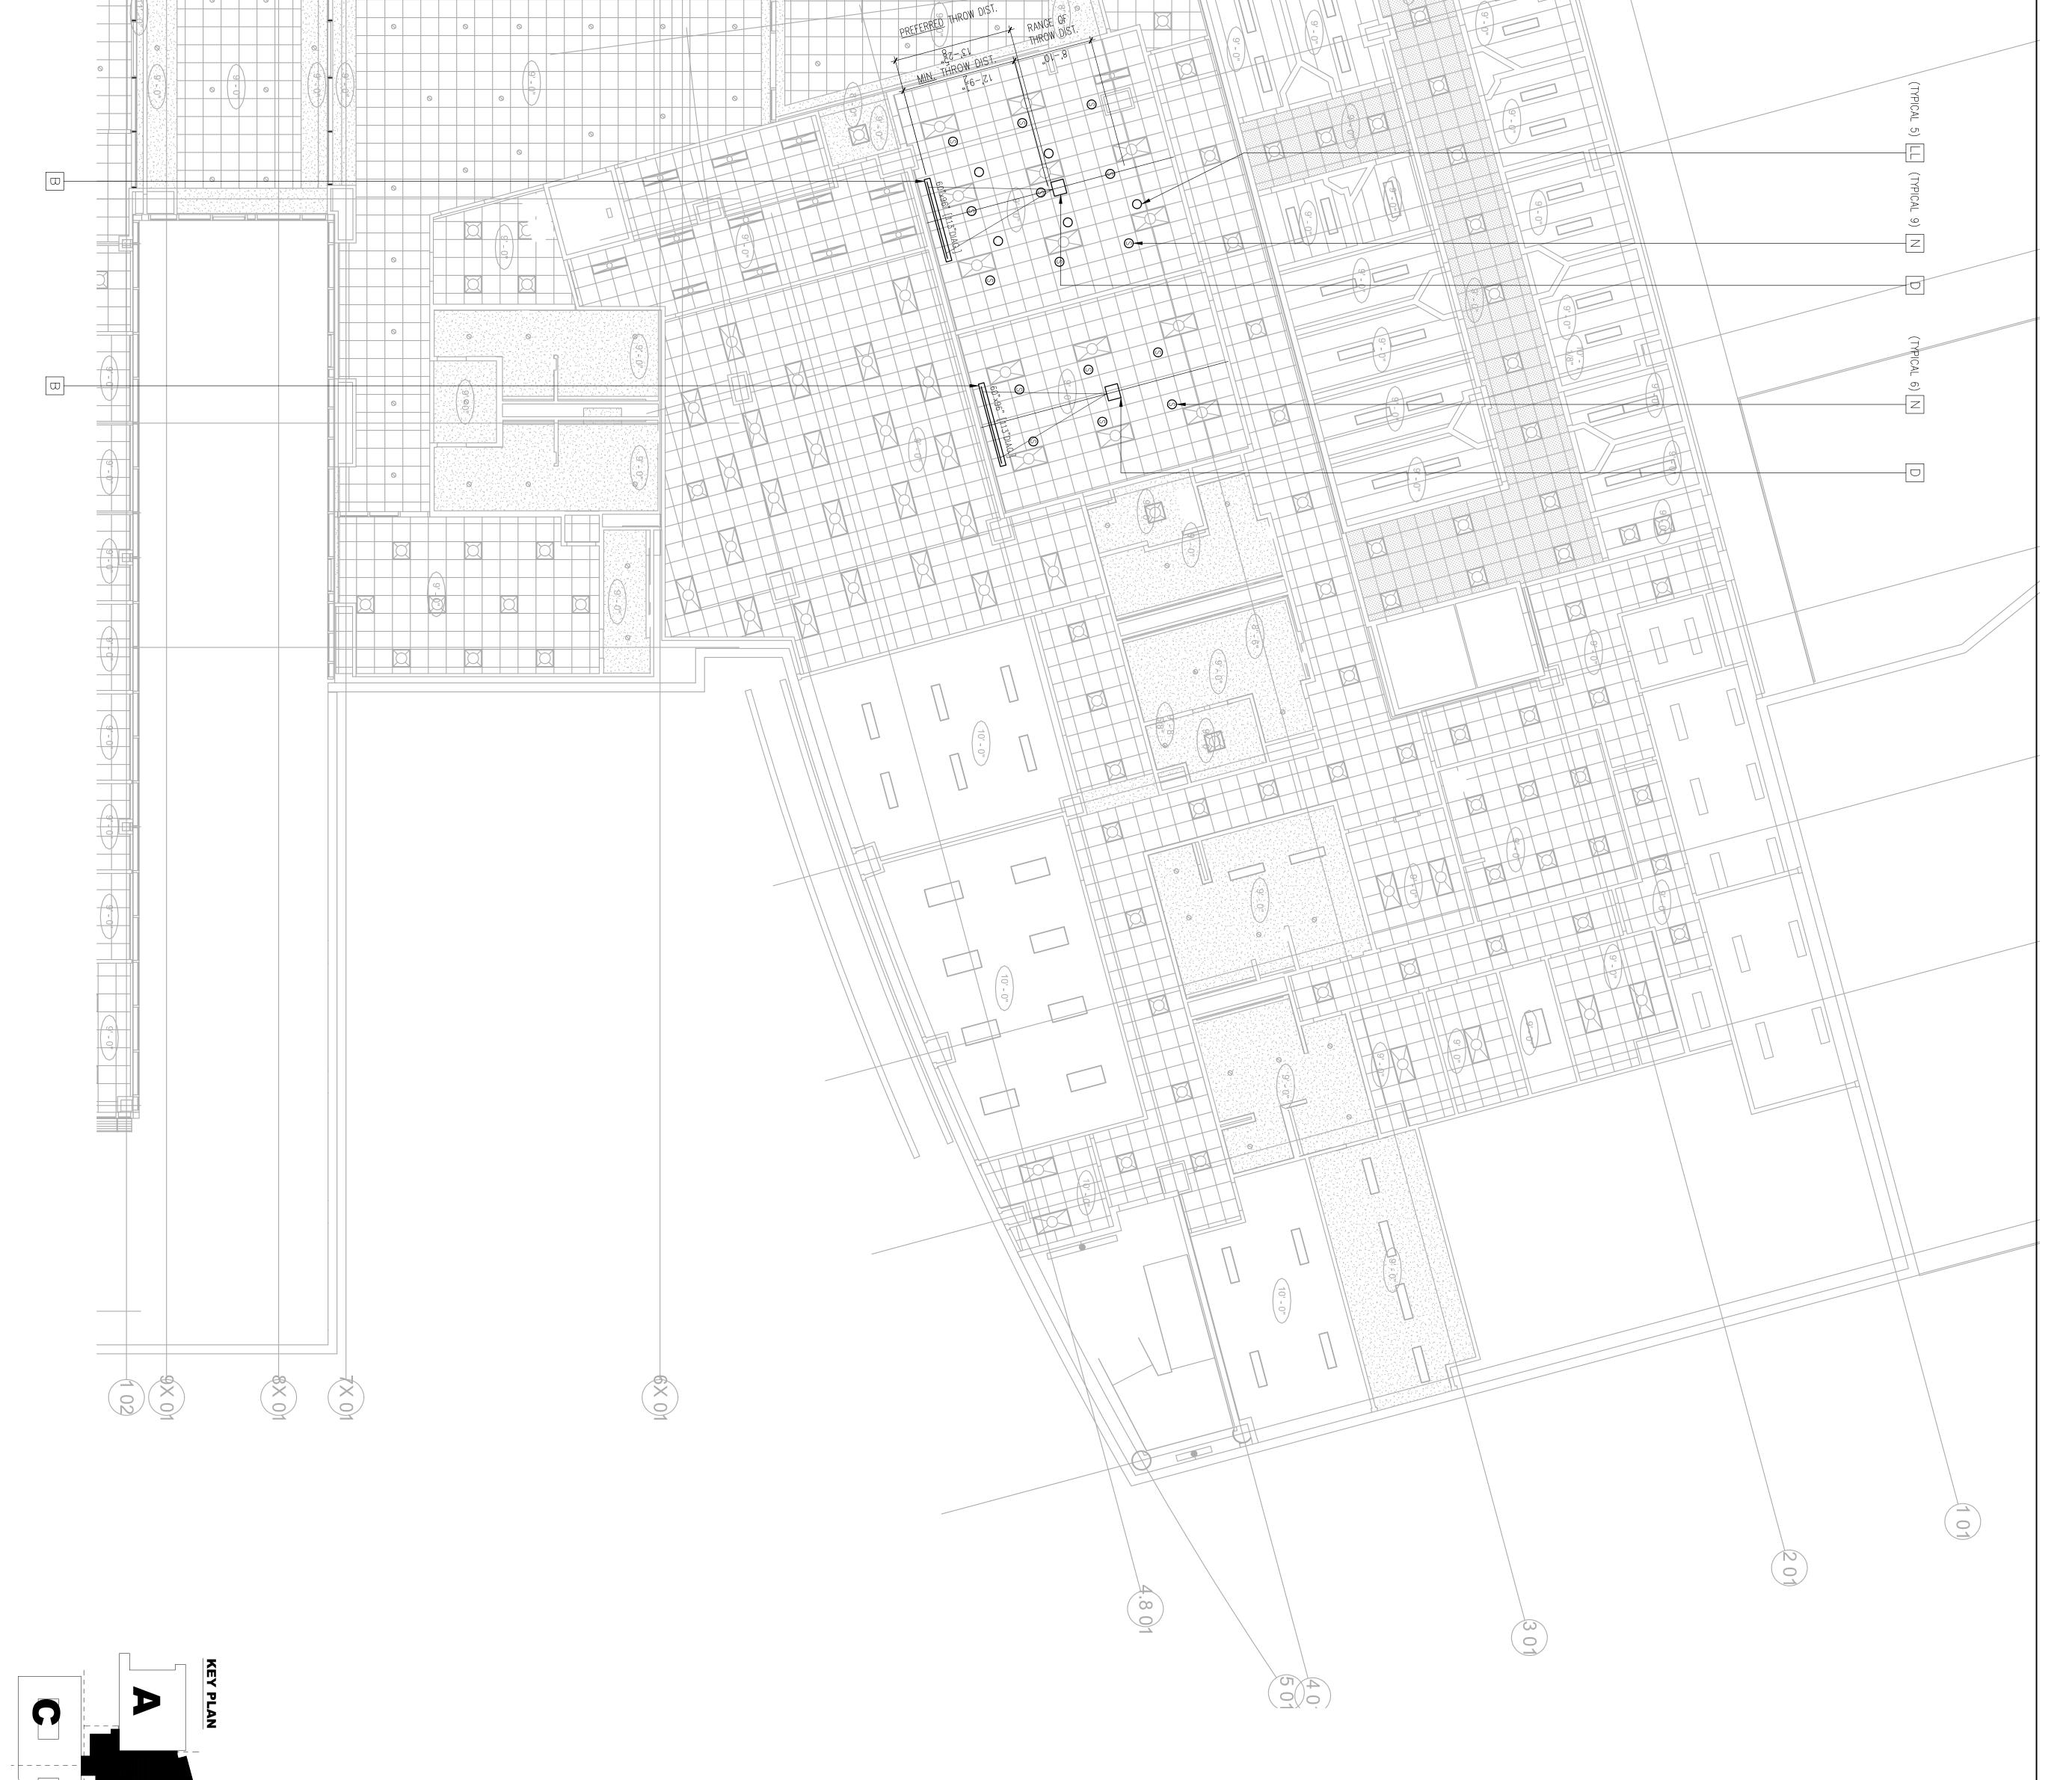

Provide and install a wireless microphone system in each courtroom.

| STAMP<br>STAMP<br>STAMP<br>REG<br>STAMP<br>PROJECT I<br>LEVEL 2 AV<br>PROJECT #:<br>OSFM: 01-0<br>SHEET NUM | NO. ISSUEE                                | EAST COUNTY HALL OF JUSTICE                                                                  | consultant<br>Auderson | FENTRESS FROM                                               |
|-------------------------------------------------------------------------------------------------------------|-------------------------------------------|----------------------------------------------------------------------------------------------|------------------------|-------------------------------------------------------------|
| DP-4 RESP 1                                                                                                 | D FOR DATE<br>2/10/2015<br>SP 1 5/21/2015 | Courts Building - 5151 Gleason Dr.<br>County Building - 5149 Gleason Dr.<br>Dublin, CA 94568 |                        | ARCHITECTS ARCHITECTS HENSEL PHELPS<br>Plan. Build. Manage. |

Provide and install a wireless microp system in each courtroom.

n

\_ \_ \_ \_ \_ \_

KEY PLAN

Provide and install a wireless micropho system in each courtroom.

n

KEY PLAN

Provide and install a wireless microphone system in each courtroom.