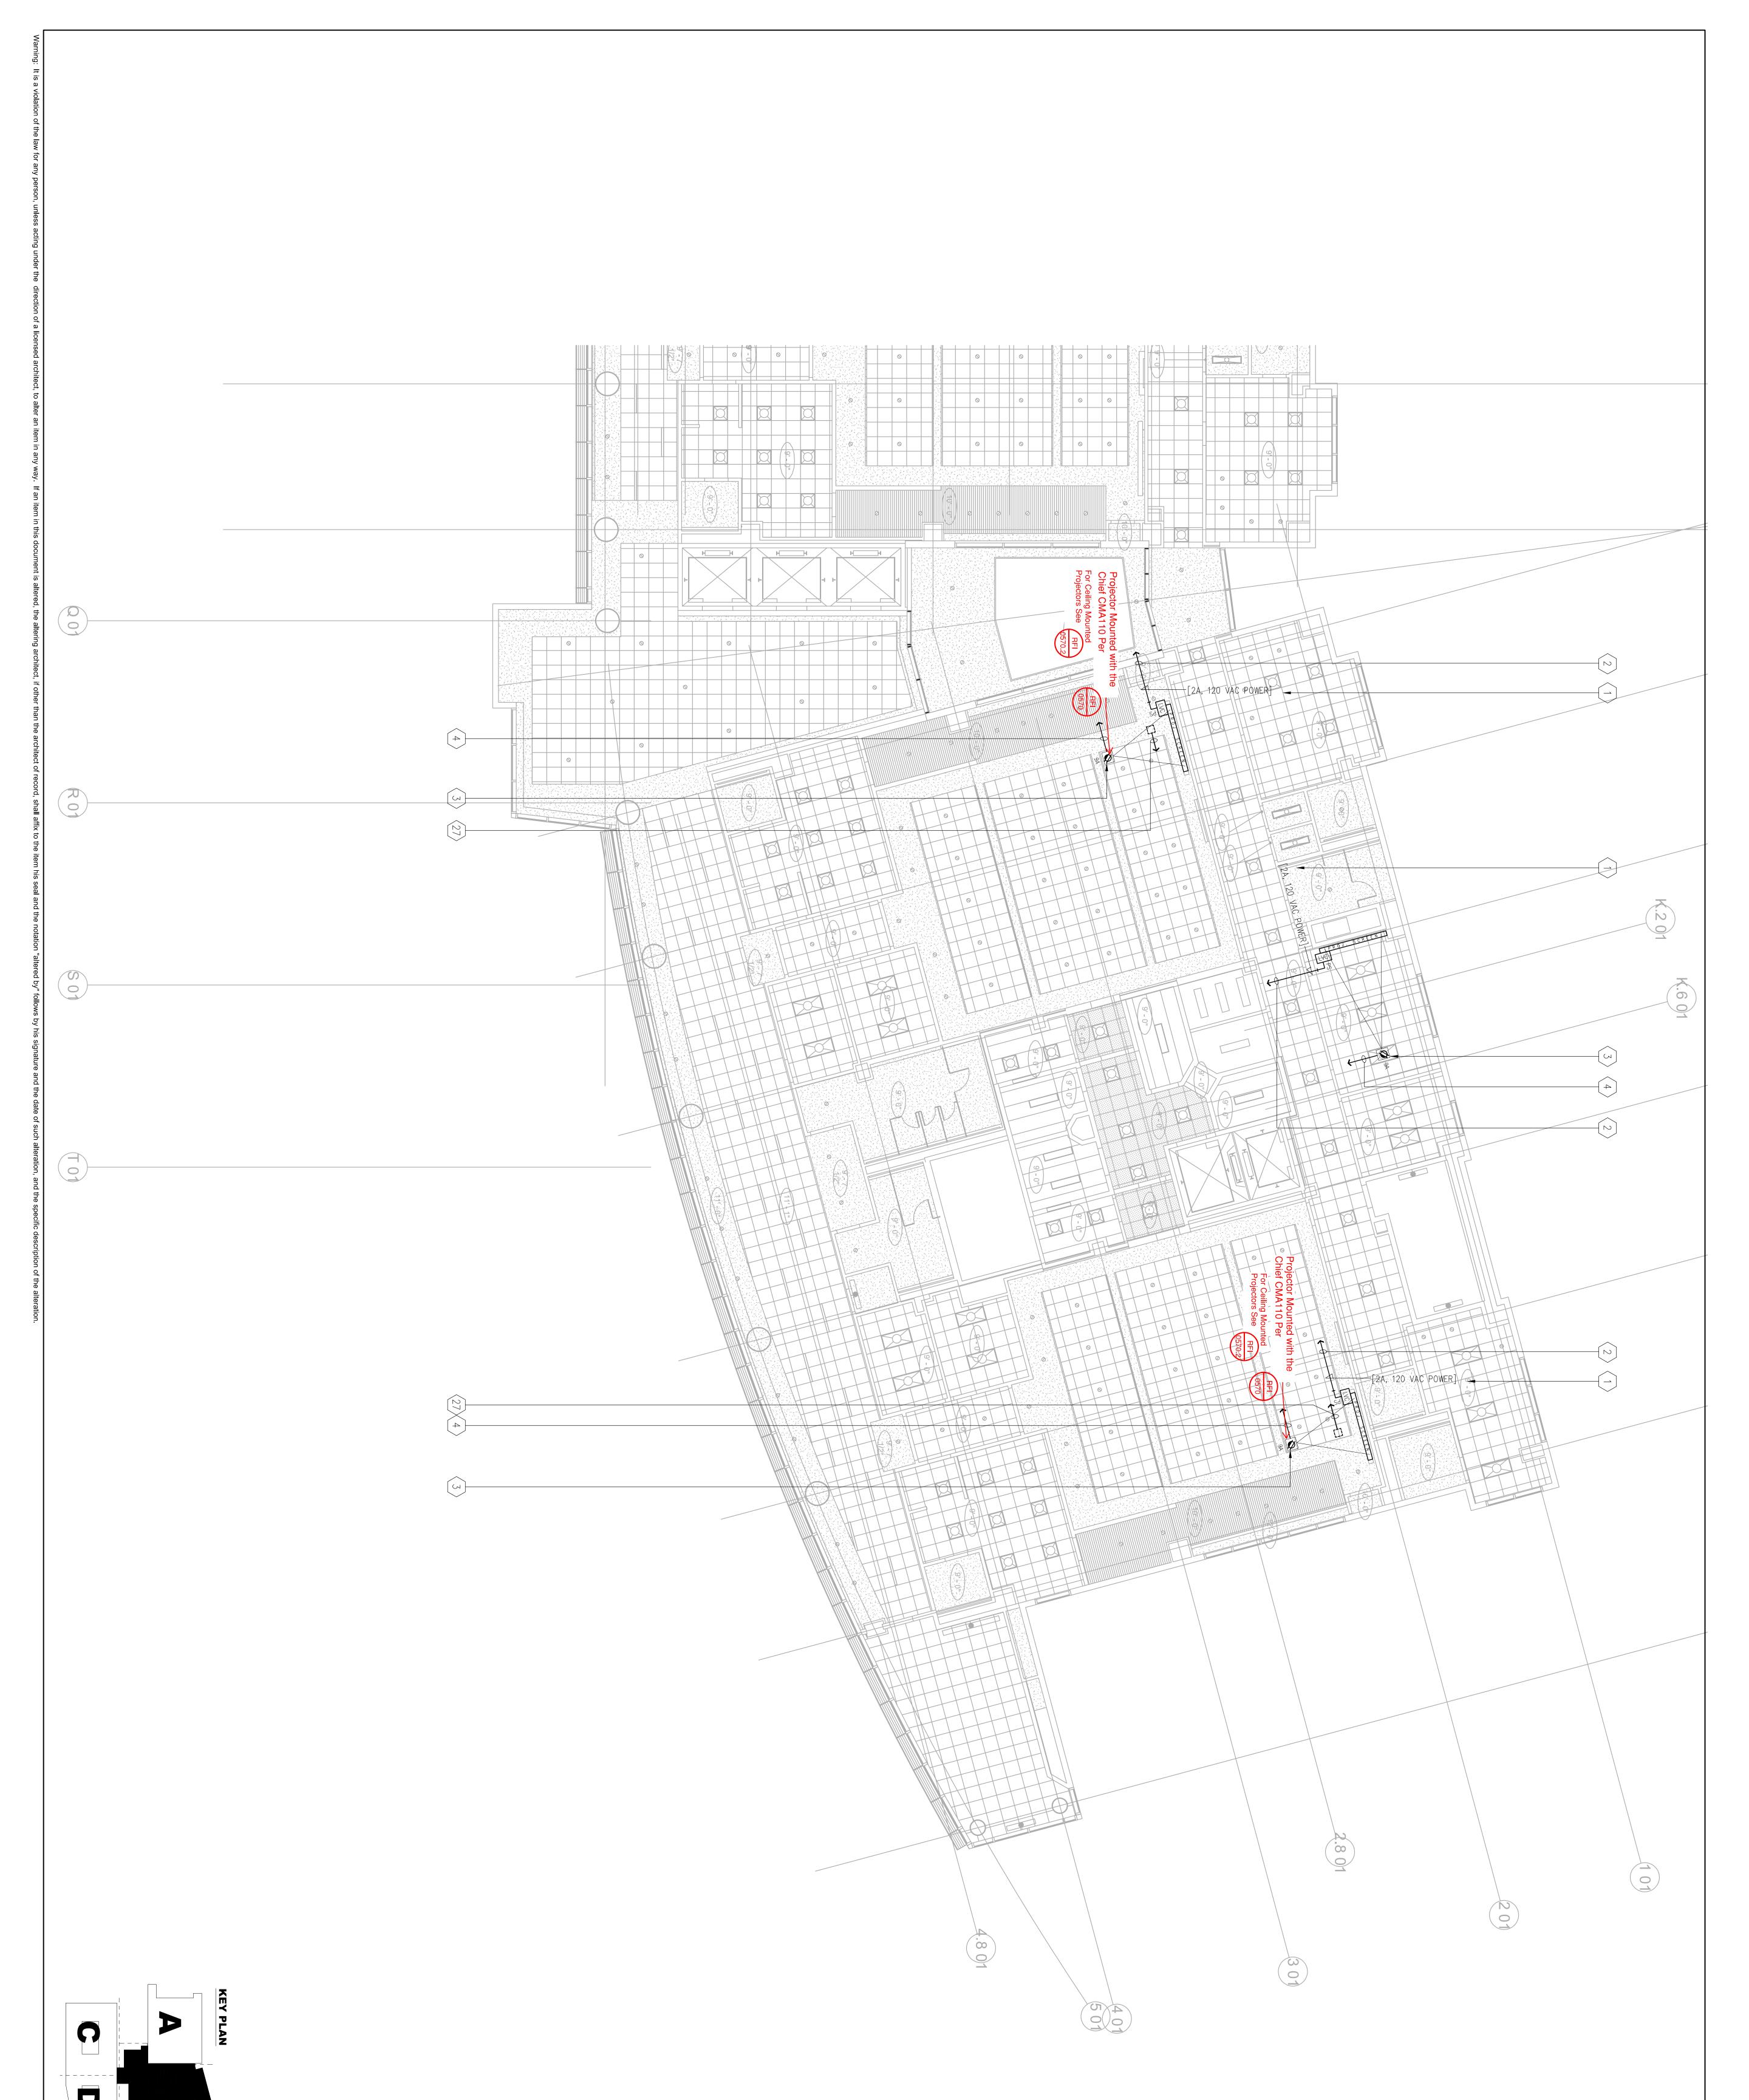

Provide and install a wireless microphone system in each courtroom.

| STAMP<br>STAMP<br>STAMP<br>REG<br>STAMP<br>PROJECT I<br>LEVEL 2 AV<br>PROJECT #:<br>OSFM: 01-0<br>SHEET NUM | NO. ISSUEE                                | EAST COUNTY HALL OF JUSTICE                                                                  | consultant<br>Auderson | FENTRESS FROM                                               |
|-------------------------------------------------------------------------------------------------------------|-------------------------------------------|----------------------------------------------------------------------------------------------|------------------------|-------------------------------------------------------------|
| DP-4 RESP 1                                                                                                 | D FOR DATE<br>2/10/2015<br>SP 1 5/21/2015 | Courts Building - 5151 Gleason Dr.<br>County Building - 5149 Gleason Dr.<br>Dublin, CA 94568 |                        | ARCHITECTS ARCHITECTS HENSEL PHELPS<br>Plan. Build. Manage. |

Provide and install a wireless microp system in each courtroom.

n

\_ \_ \_ \_ \_ \_

KEY PLAN

Provide and install a wireless micropho system in each courtroom.

n

KEY PLAN

Provide and install a wireless microphone system in each courtroom.