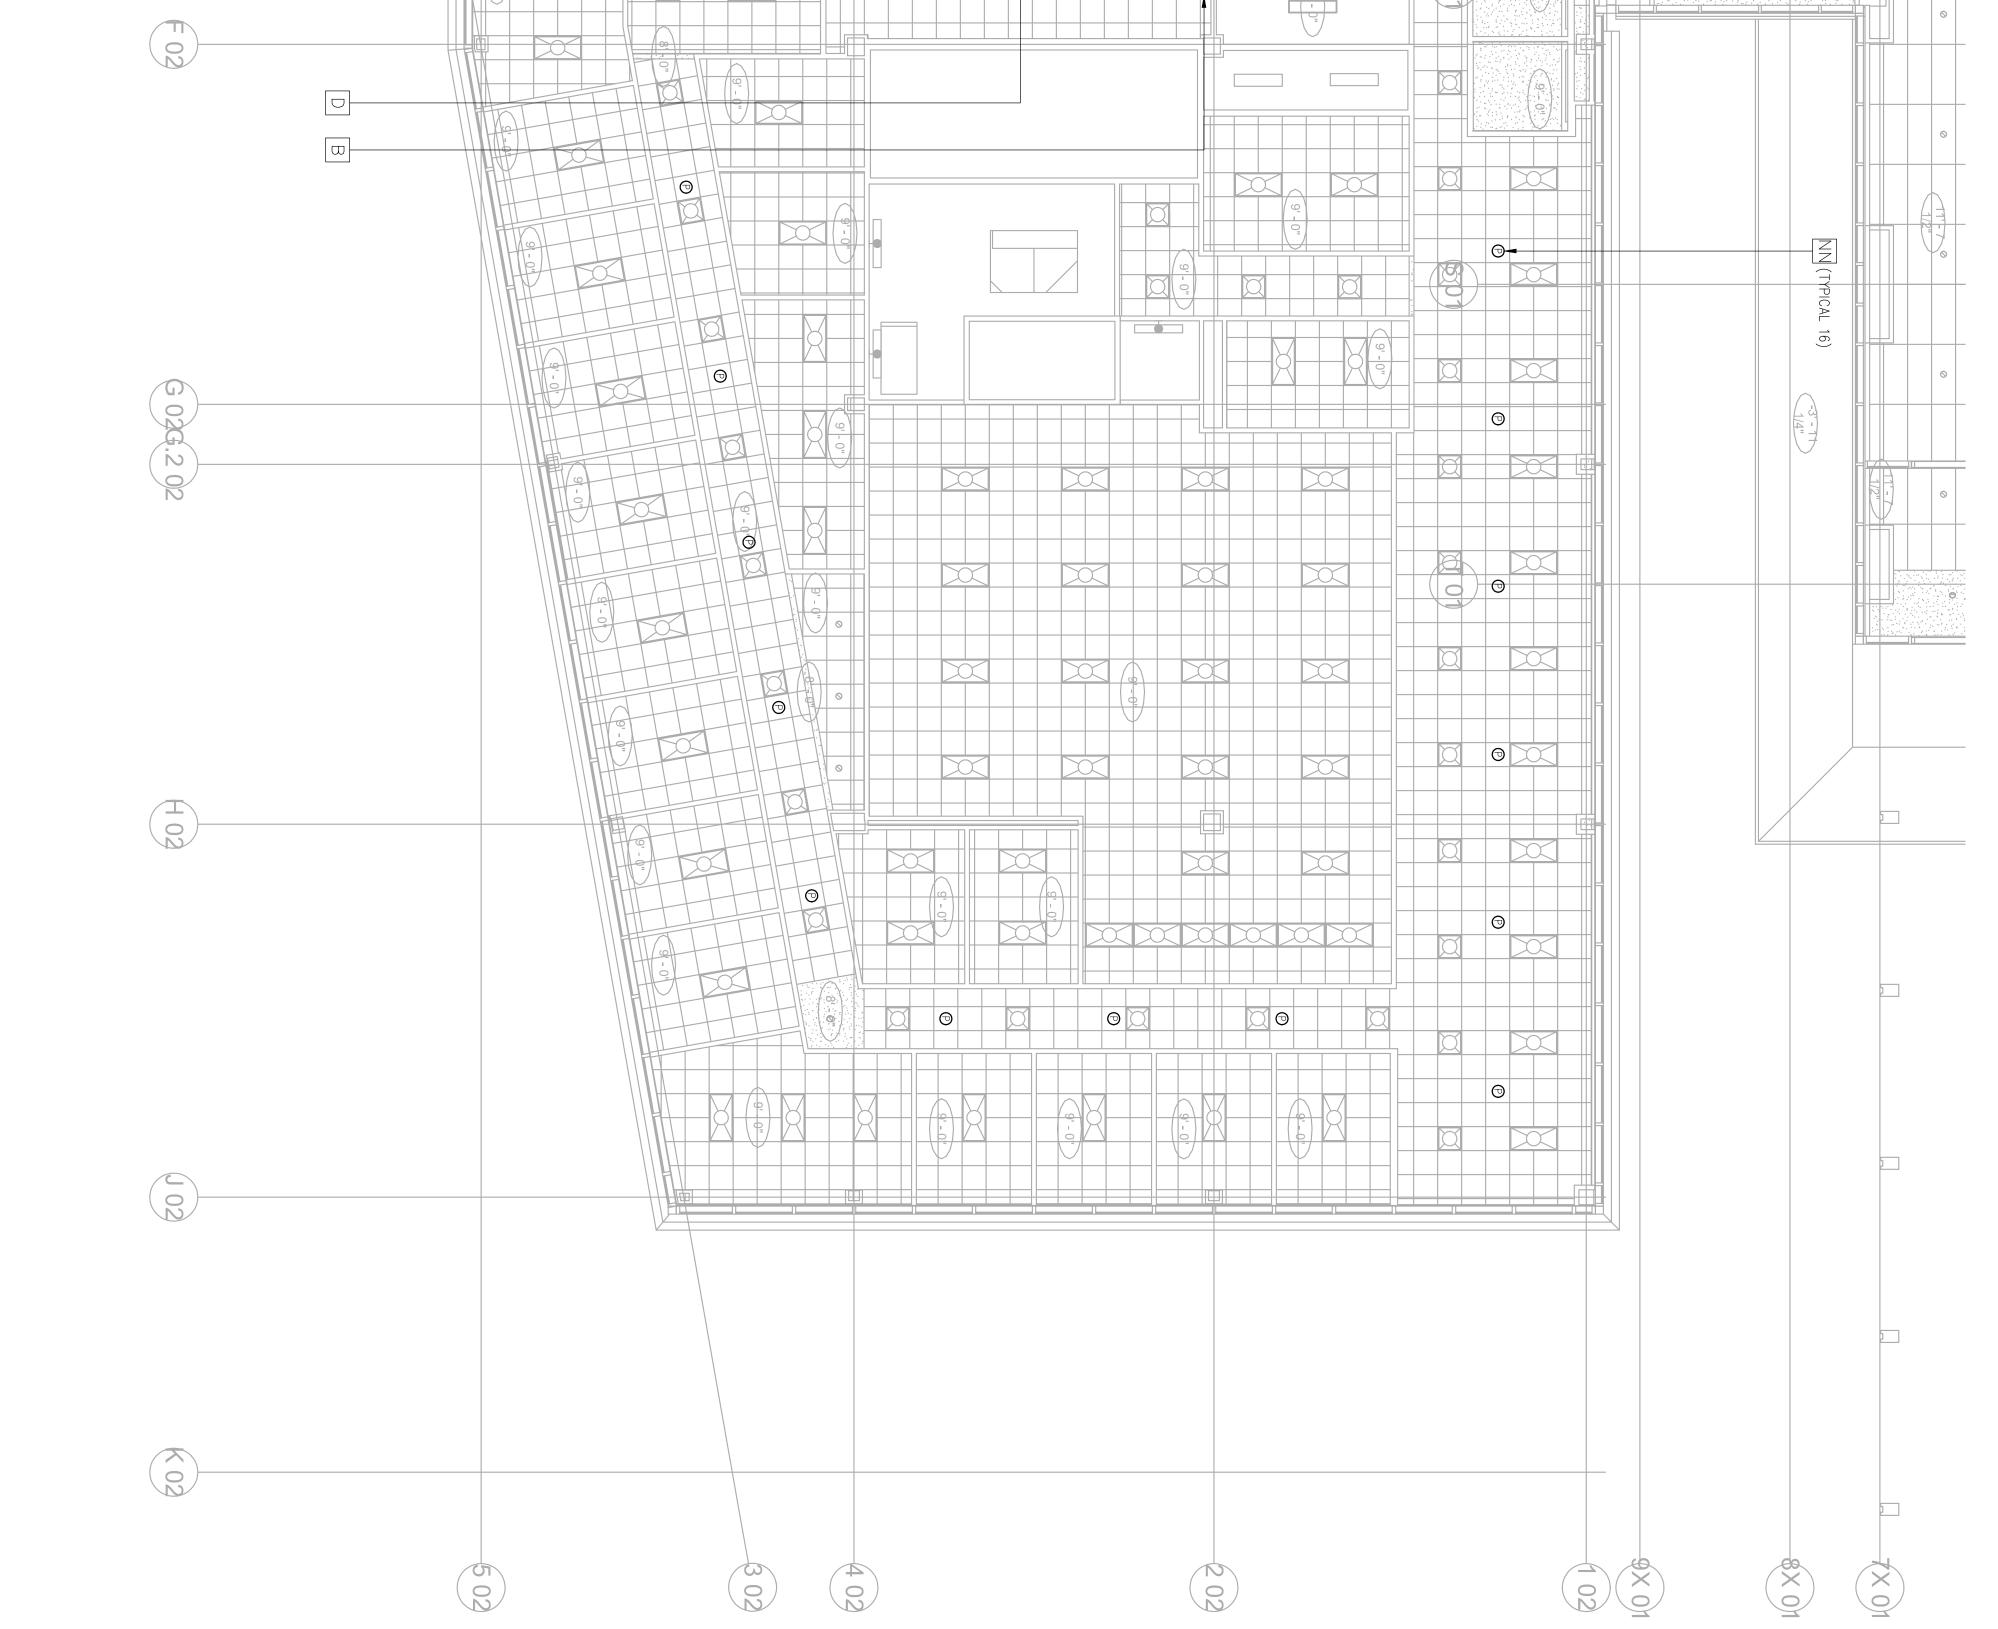

| $-3^{-}-1^{+}$ |  |
|----------------|--|
|                |  |

| - AREA C<br>PROJECT #:<br>OSFM: 01-0<br>SHEET NUM                     | REG/STEPED PRO                                                                                                                                            | NO. ISSUEE                   | EAST COUNTY HALL OF JUSTICE                                                                  | consultant<br>A u d t o e v t s u a L | FENTRESS                                                    |
|-----------------------------------------------------------------------|-----------------------------------------------------------------------------------------------------------------------------------------------------------|------------------------------|----------------------------------------------------------------------------------------------|---------------------------------------|-------------------------------------------------------------|
| 7 FACILITIES RCP<br>20130014.001<br>1-11-0005<br>IBER<br>IBER<br>3123 | DFESS/0447<br>0. E15303<br>0. E15303 | D FOR DATE<br>SP 1 5/21/2018 | Courts Building - 5151 Gleason Dr.<br>County Building - 5149 Gleason Dr.<br>Dublin, CA 94568 |                                       | ARCHITECTS ARCHITECTS HENSEL PHELPS<br>Plan. Build. Manage. |