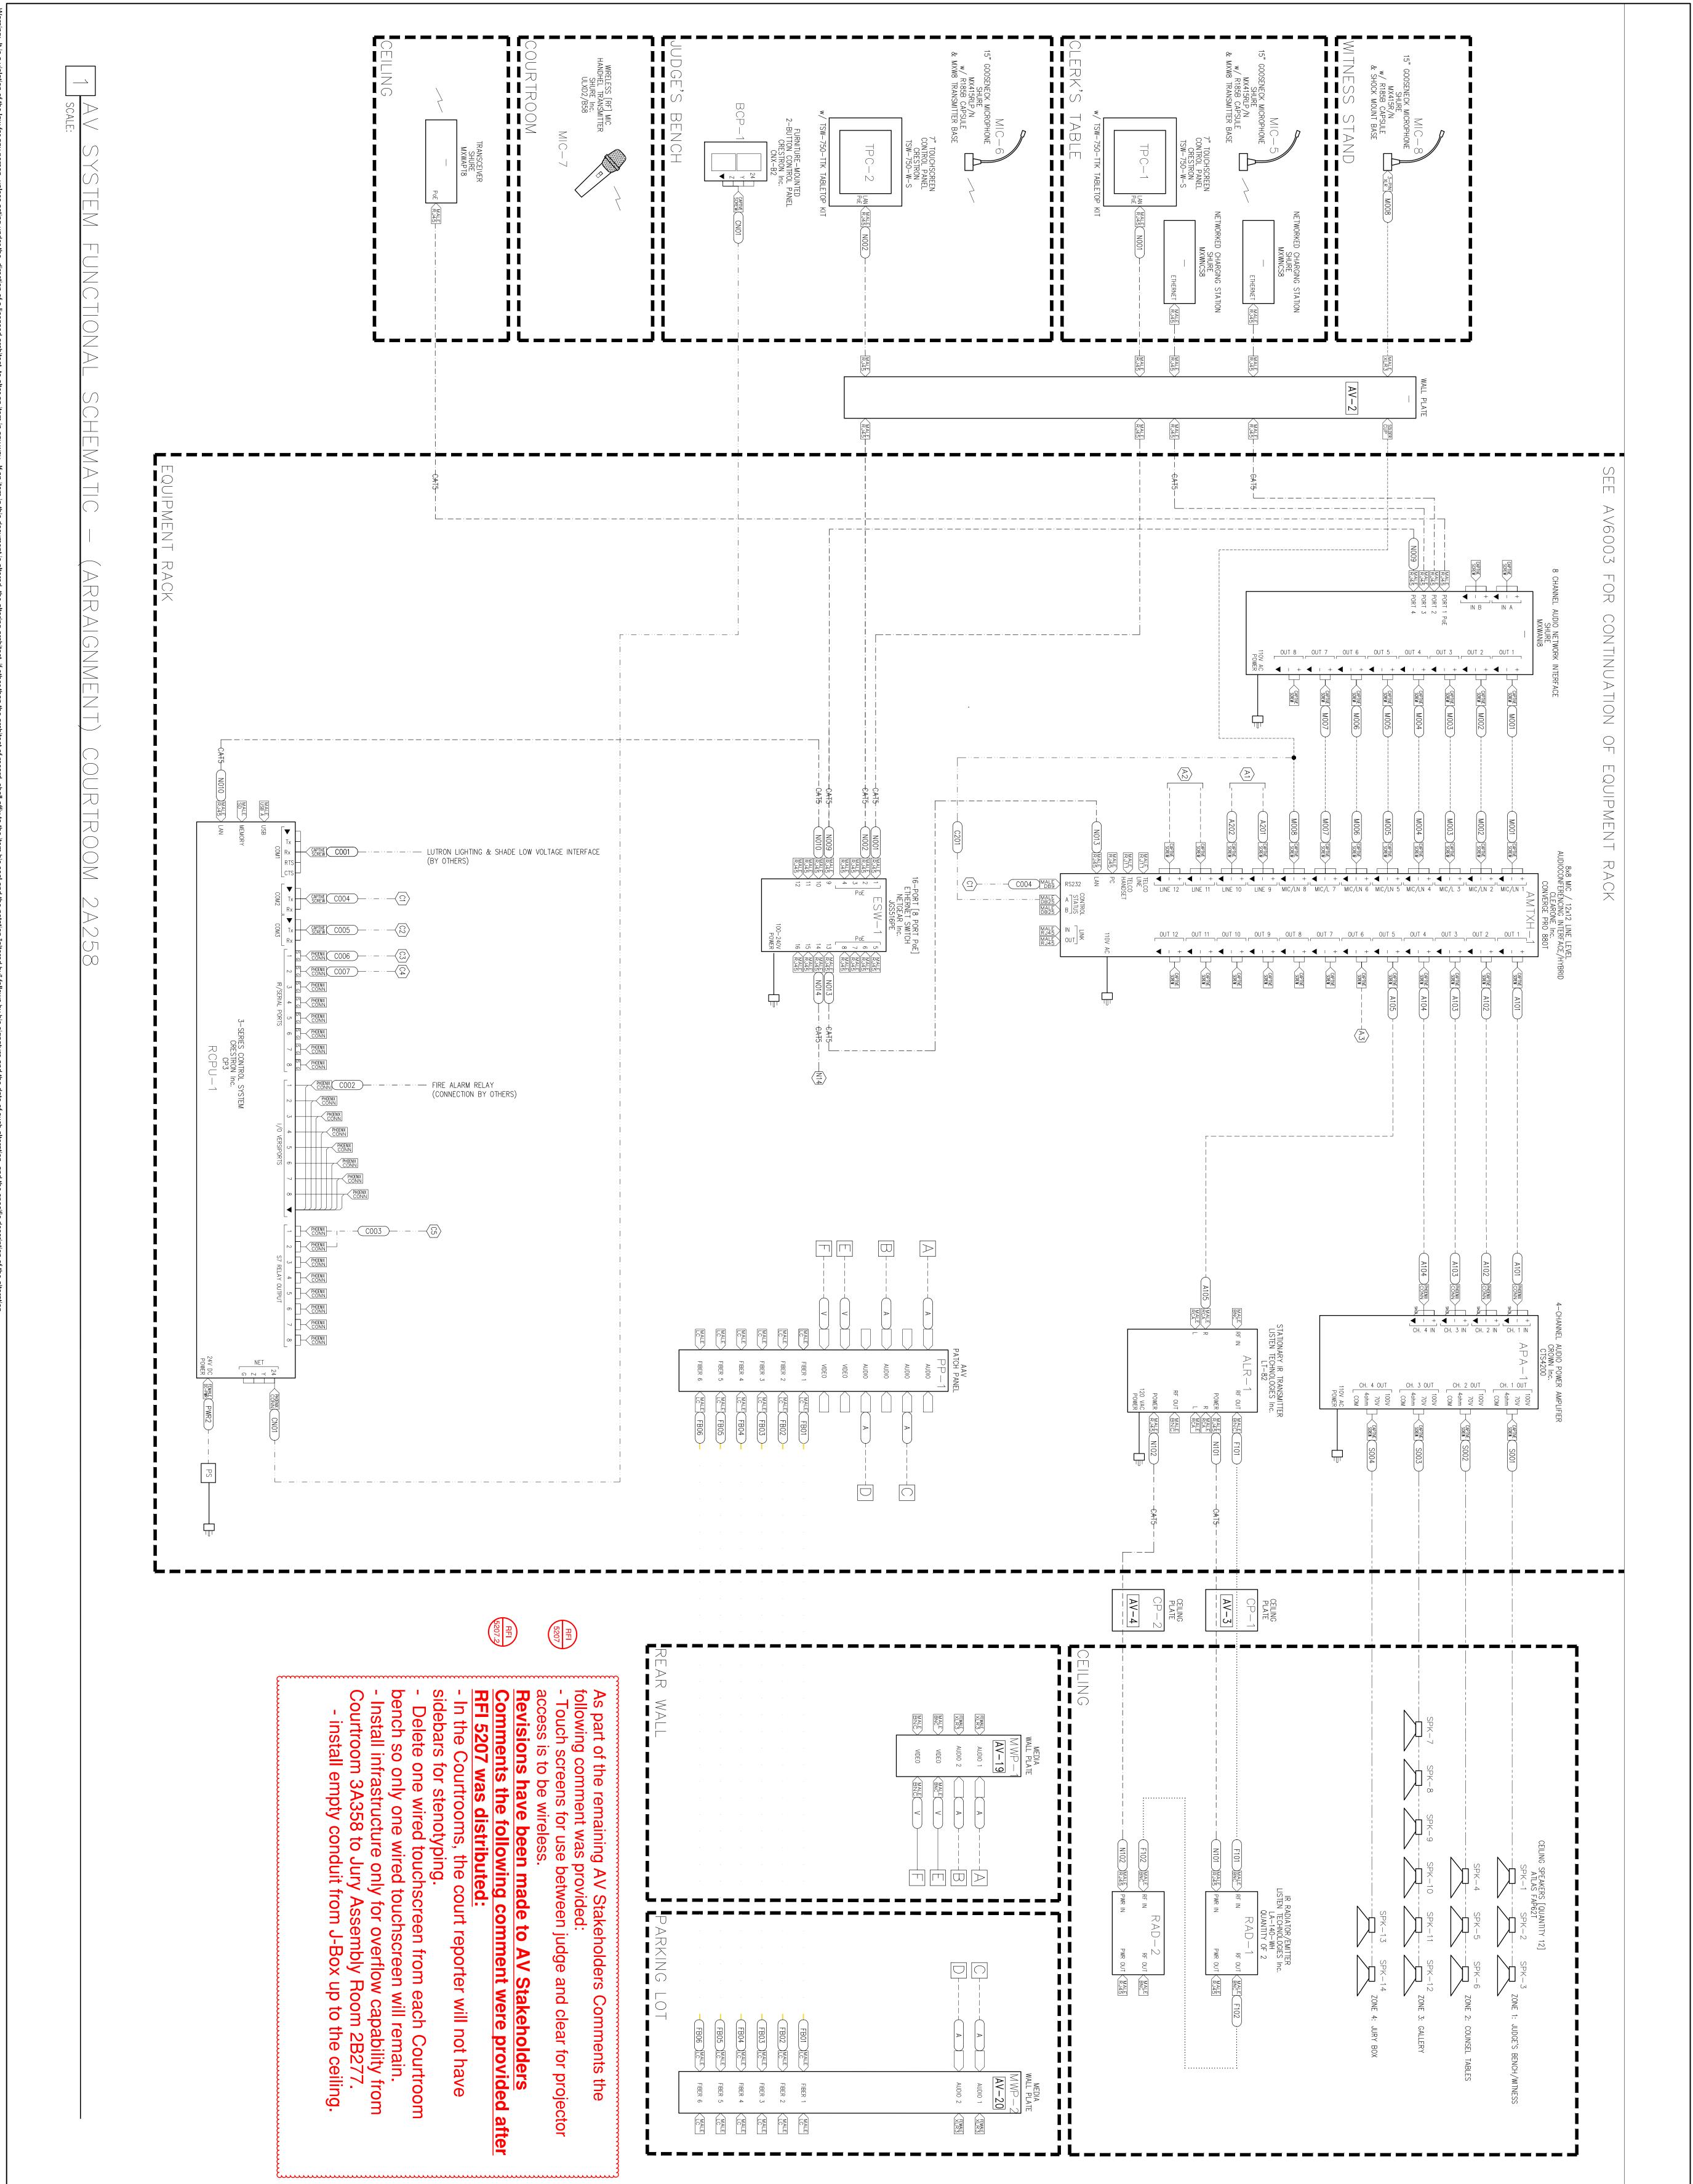

| d ABBREVIATIONS              | AV0001 |                                                          |        |
|------------------------------|--------|----------------------------------------------------------|--------|
| ND AV ELECTRICAL SHEET NOTES | AV0003 |                                                          |        |
|                              | AV2111 | level 1 av electrical plan – area a                      | AV4111 |
| _AN – AREA C                 | AV2112 | level 1 av electrical Plan – Area B                      | AV4112 |
| _AN – AREA C                 | AV2113 | level 1 av electrical plan – area c                      | AV4113 |
| LAN – AREA D                 | AV2114 | level 1 av electrical plan – area d                      | AV4114 |
| LAN – AREA A                 | AV2121 | level 2 av electrical plan – area a                      | AV4121 |
| LAN – AREA B                 | AV2122 | level 2 av electrical plan – area b                      | AV4122 |
| LAN – AREA C                 | AV2123 | level 2 av electrical plan – area c                      | AV4123 |
| LAN – AREA D                 | AV2124 | level 2 av electrical plan – area d                      | AV4124 |
| LAN – AREA A                 | AV2131 | level 3 av electrical plan – area a                      | AV4131 |
| LAN – AREA B                 | AV2132 | level 3 av electrical plan – area b                      | AV4132 |
| LAN – AREA A                 | AV2141 | level 4 av electrical plan – area a                      | AV4141 |
| LAN – AREA B                 | AV2142 | level 4 av electrical plan – area b                      | AV4142 |
| LAN – AREA A                 | AV2151 | level 5 av electrical plan – area a                      | AV4151 |
| lan – area b                 | AV2152 | level 5 av electrical plan – area b                      | AV4152 |
| CP – AREA A                  | AV3111 | level 1 av electrical RCP – AREA A                       | AV5111 |
| CP – AREA B                  | AV3112 | level 1 av electrical RCP – Area B                       | AV5112 |
| CP – AREA C                  | AV3113 | level 1 av electrical RCP – Area C                       | AV5113 |
| CP – AREA D                  | AV3114 | level 1 av electrical RCP – Area d                       | AV5114 |
| CP – AREA A                  | AV3121 | level 2 av electrical RCP – AREA A                       | AV5121 |
| CP – AREA B                  | AV3122 | level 2 av electrical RCP – Area B                       | AV5122 |
| CP – AREA C                  | AV3123 | level 2 av electrical RCP – Area C                       | AV5123 |
| CP – AREA D                  | AV3124 | level 2 av electrical RCP – Area d                       | AV5124 |
| CP – AREA A                  | AV3131 | level 3 av electrical RCP – AREA A                       | AV5131 |
| CP – AREA B                  | AV3132 | level 3 av electrical RCP – Area B                       | AV5132 |
| CP – AREA A                  | AV3141 | level 4 av electrical RCP – AREA A                       | AV5141 |
| CP – AREA B                  | AV3142 | level 4 av electrical RCP – Area B                       | AV5142 |
| CP – AREA A                  | AV3151 | level 5 av electrical RCP – AREA A                       | AV5151 |
| CP – AREA B                  | AV3152 | level 5 av electrical RCP – Area B                       | AV5152 |
|                              |        | TRIAL COURTROOM AV WIRING DIAGRAM                        | AV6001 |
|                              |        | TRIAL COURTROOM CONTROL WIRING DIAGRAM                   | AV6002 |
|                              |        | ARRAIGNMENT COURTROOM AV WIRING DIAGRAM                  | AV6003 |
|                              |        | ARRAIGNMENT COURTROOM CONTROL WIRING DIAGRAM             | AV6004 |
|                              |        | JURY DELIBERATION & CHILD WAITING ROOM AV WIRING DIAGRAM | AV6005 |
|                              |        | JURY ASSEMBLY ROOM AV WIRING DIAGRAM                     | AV6006 |
|                              |        | CONFERENCE ROOM AV WIRING DIAGRAM                        | AV6007 |
|                              |        | CONFERENCE ROOM 1B150 AV DIAGRAM                         | AV6008 |
|                              |        | VTC CART & COUNTY PAGING AV WIRING DIAGRAM               | AV6009 |
|                              |        | AV RACK ELEVATIONS                                       | AV6101 |
|                              |        | AV DETAILS 1                                             | AV6102 |
|                              |        | AV DETAILS 2                                             | AV6103 |
|                              |        |                                                          |        |