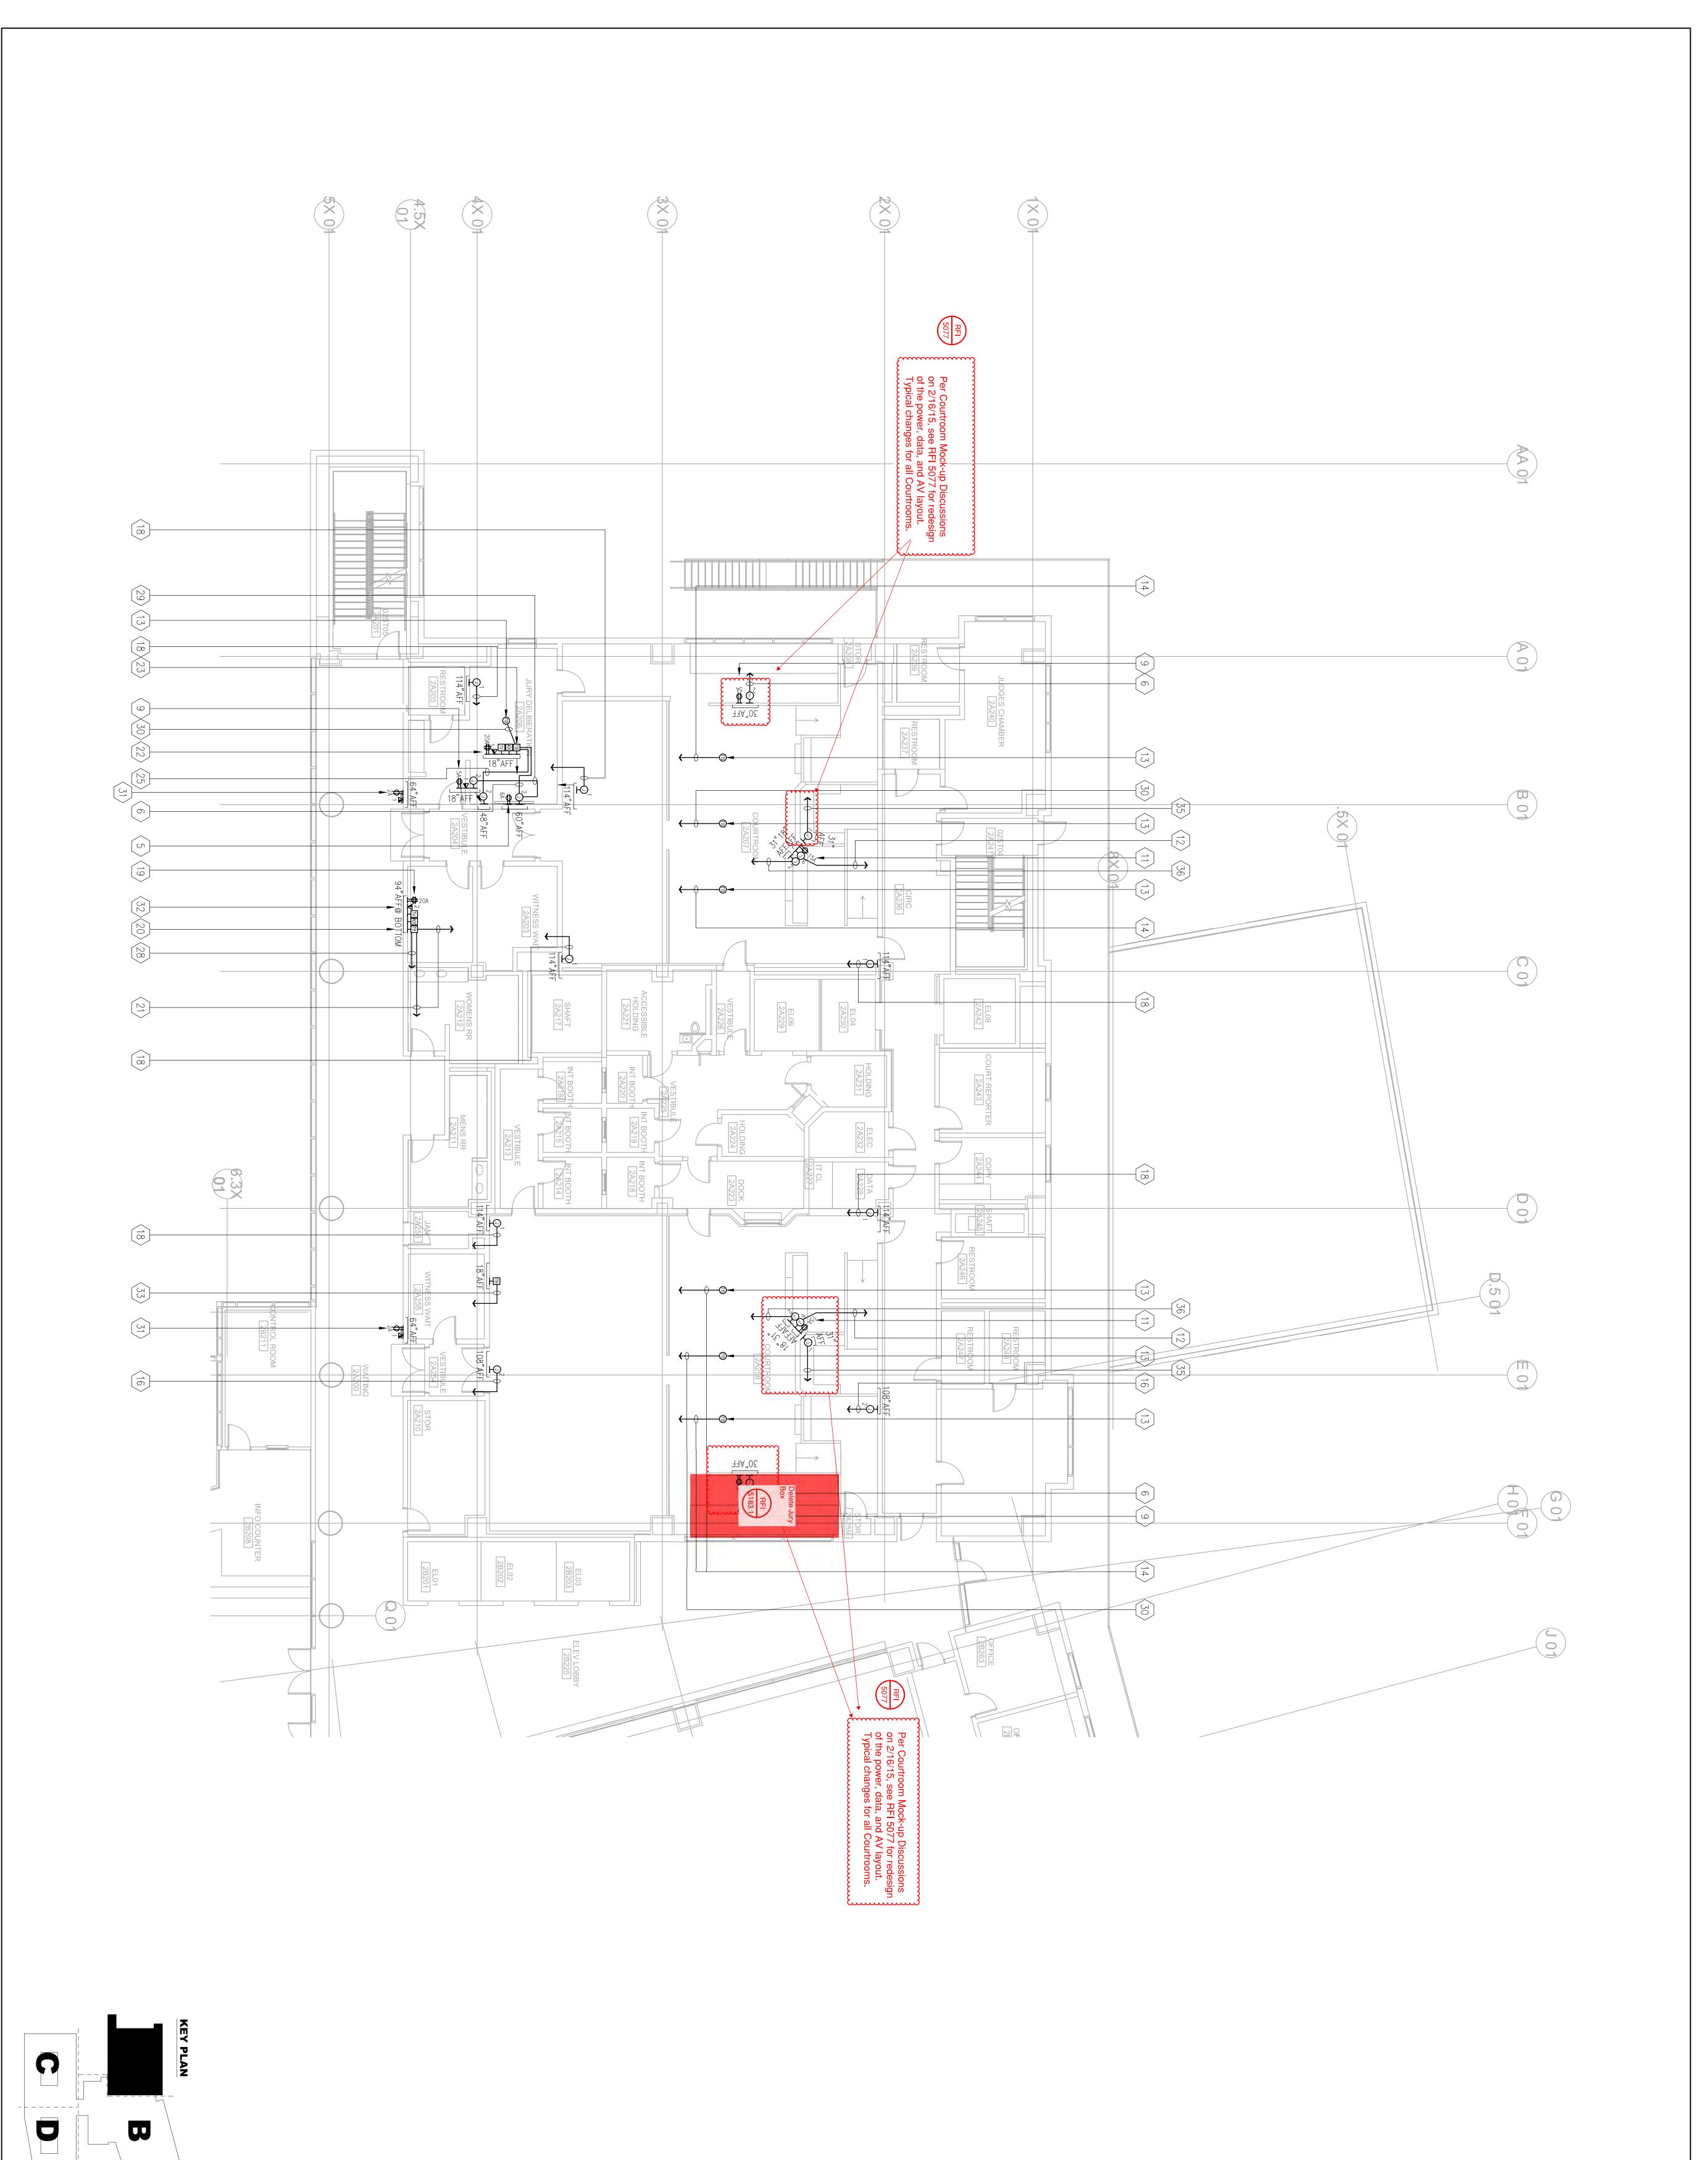

5124.2 capabilities. ۵

REF
 Reception Room 1D115 Digital Signage Display & Kiosk:
 AV Contractor is not responsible for the installation of Digital Signage Display or Kiosk. User group will be responsible for mounting/installation of both at time of move in.
 REF
 No wall backing is required for Digital Signage Display & Kiosk . Third party vendor will be responsible for mounting/installation of both at time of an time of well be responsible for plywood (painted) can be added at the required location(s).

| <ul> <li>(1) Non-X LICENSING IS IN ANY INCLUSION IS A 197 ELGATEN, INSTANCE CONTRACT TABLE AND INCLUSION.</li> <li>(2) AT ING LINE ANY INCLUSION INCLUSION INCLUSION INCLUSION INCLUSION IN THE ANALY AND INCLUSION INCLUSION.</li> <li>(3) AT ANY INCLUSION INCLUSION INCLUSION INCLUSION INCLUSION IN THE DESIGN INCLUSION IN THE ANALY AND INCLUSION INCLUSION INCLUSION INCLUSION INCLUSION IN THE ANALY AND INCLUSION INCLUSION INCLUSION INCLUSION INCLUSION INCLUSION INCLUSION INCLUSION IN THE ANALY AND INCLUSION INCLUSIO</li></ul> | V ELECTRICAL SHE AT CEILING MOUNTED MOTORIZED PROJECTINAL 120VAC CIRCUIT. [ABOVE CEILING] (1) 3/4"Ø CONDUIT FROM 2-GANG J-BOX LEFT LOCATION [ABOVE CEILING] TO TERMINAL LEFT LOCATION [ABOVE CEILING] TO TERMINAL (1) 1"Ø CONDUIT FROM 1-GANG J-BOX AT |
|------------------------------------------------------------------------------------------------------------------------------------------------------------------------------------------------------------------------------------------------------------------------------------------------------------------------------------------------------------------------------------------------------------------------------------------------------------------------------------------------------------------------------------------------------------------------------------------------------------------------------------------------------------------------------------------------------------------------------------------------------------------------------------------------------------------------------------------------------------------------------------------------------------------------------------------------------------------------------------------------------------------------------------------------------------------------------------------------------------------------------------------------------------------------------------------------------------------------------------------------------------------------------------------------------------------------------------------------------------------------------------------------------------------------------------------------------------------------------------------------------------------------------------------------------------------------------------------------------------------------------------------------------------------------------------------------------------------------------------------------------------------------------------------------------------------------------------------------------------------------------------------------------------------------------------------------------------------------------------------------------------------------------------------------------------------------------------------------------------------------------------------|--------------------------------------------------------------------------------------------------------------------------------------------------------------------------------------------------------------------------------------------------------|
|------------------------------------------------------------------------------------------------------------------------------------------------------------------------------------------------------------------------------------------------------------------------------------------------------------------------------------------------------------------------------------------------------------------------------------------------------------------------------------------------------------------------------------------------------------------------------------------------------------------------------------------------------------------------------------------------------------------------------------------------------------------------------------------------------------------------------------------------------------------------------------------------------------------------------------------------------------------------------------------------------------------------------------------------------------------------------------------------------------------------------------------------------------------------------------------------------------------------------------------------------------------------------------------------------------------------------------------------------------------------------------------------------------------------------------------------------------------------------------------------------------------------------------------------------------------------------------------------------------------------------------------------------------------------------------------------------------------------------------------------------------------------------------------------------------------------------------------------------------------------------------------------------------------------------------------------------------------------------------------------------------------------------------------------------------------------------------------------------------------------------------------|--------------------------------------------------------------------------------------------------------------------------------------------------------------------------------------------------------------------------------------------------------|

Provide and install a wireless microphone system in each courtroom.

| STAMP<br>STAMP<br>STAMP<br>REG<br>STAMP<br>PROJECT I<br>LEVEL 2 AV<br>PROJECT #:<br>OSFM: 01-0<br>SHEET NUM | NO. ISSUEE                                | EAST COUNTY HALL OF JUSTICE                                                                  | consultant<br>Auderson | FENTRESS FROM                                               |
|-------------------------------------------------------------------------------------------------------------|-------------------------------------------|----------------------------------------------------------------------------------------------|------------------------|-------------------------------------------------------------|
| DP-4 RESP 1                                                                                                 | D FOR DATE<br>2/10/2015<br>SP 1 5/21/2015 | Courts Building - 5151 Gleason Dr.<br>County Building - 5149 Gleason Dr.<br>Dublin, CA 94568 |                        | ARCHITECTS ARCHITECTS HENSEL PHELPS<br>Plan. Build. Manage. |