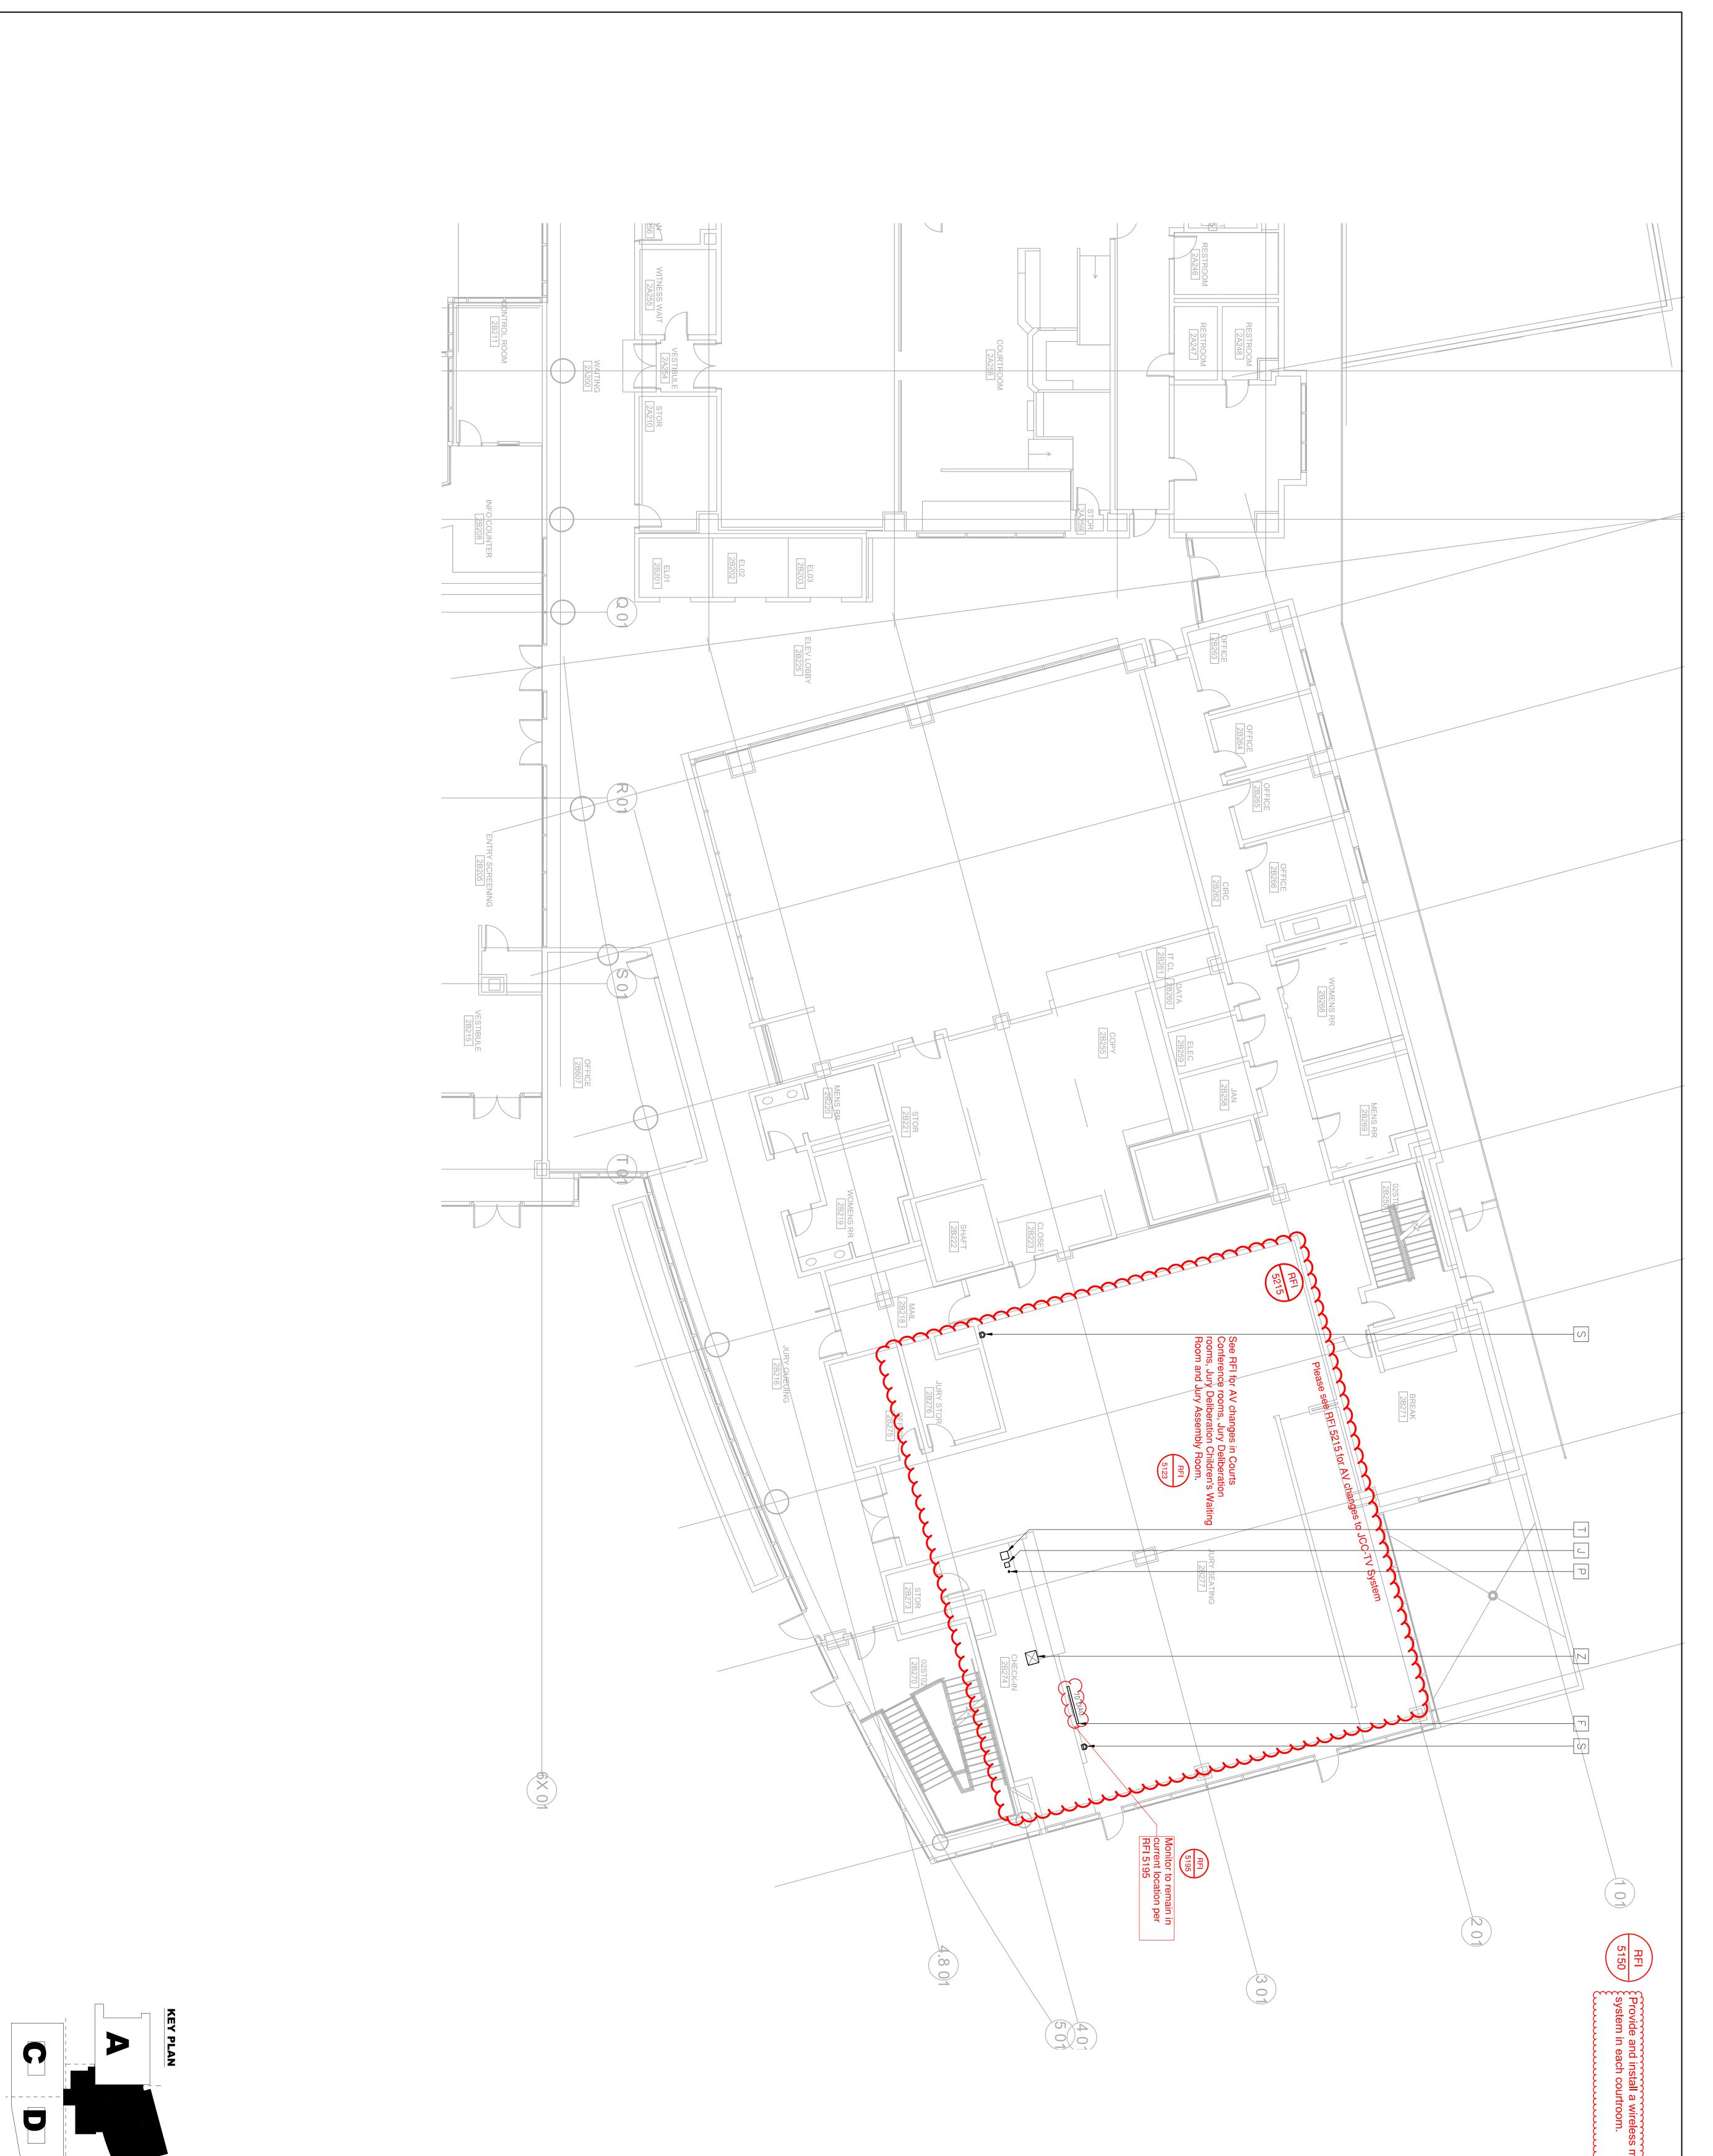

Provide and install a wireless microphone system in each courtroom.

| STAMP<br>STAMP<br>STAMP<br>REG<br>STAMP<br>PROJECT I<br>LEVEL 2 AV<br>PROJECT #:<br>OSFM: 01-0<br>SHEET NUM | NO. ISSUEE                                | EAST COUNTY HALL OF JUSTICE                                                                  | consultant<br>Auderson | FENTRESS FROM                                               |
|-------------------------------------------------------------------------------------------------------------|-------------------------------------------|----------------------------------------------------------------------------------------------|------------------------|-------------------------------------------------------------|
| DP-4 RESP 1                                                                                                 | D FOR DATE<br>2/10/2015<br>SP 1 5/21/2015 | Courts Building - 5151 Gleason Dr.<br>County Building - 5149 Gleason Dr.<br>Dublin, CA 94568 |                        | ARCHITECTS ARCHITECTS HENSEL PHELPS<br>Plan. Build. Manage. |

Provide and install a wireless microp system in each courtroom.

n

\_ \_ \_ \_ \_ \_

KEY PLAN

Provide and install a wireless micropho system in each courtroom.

n

KEY PLAN

Provide and install a wireless microphone system in each courtroom.