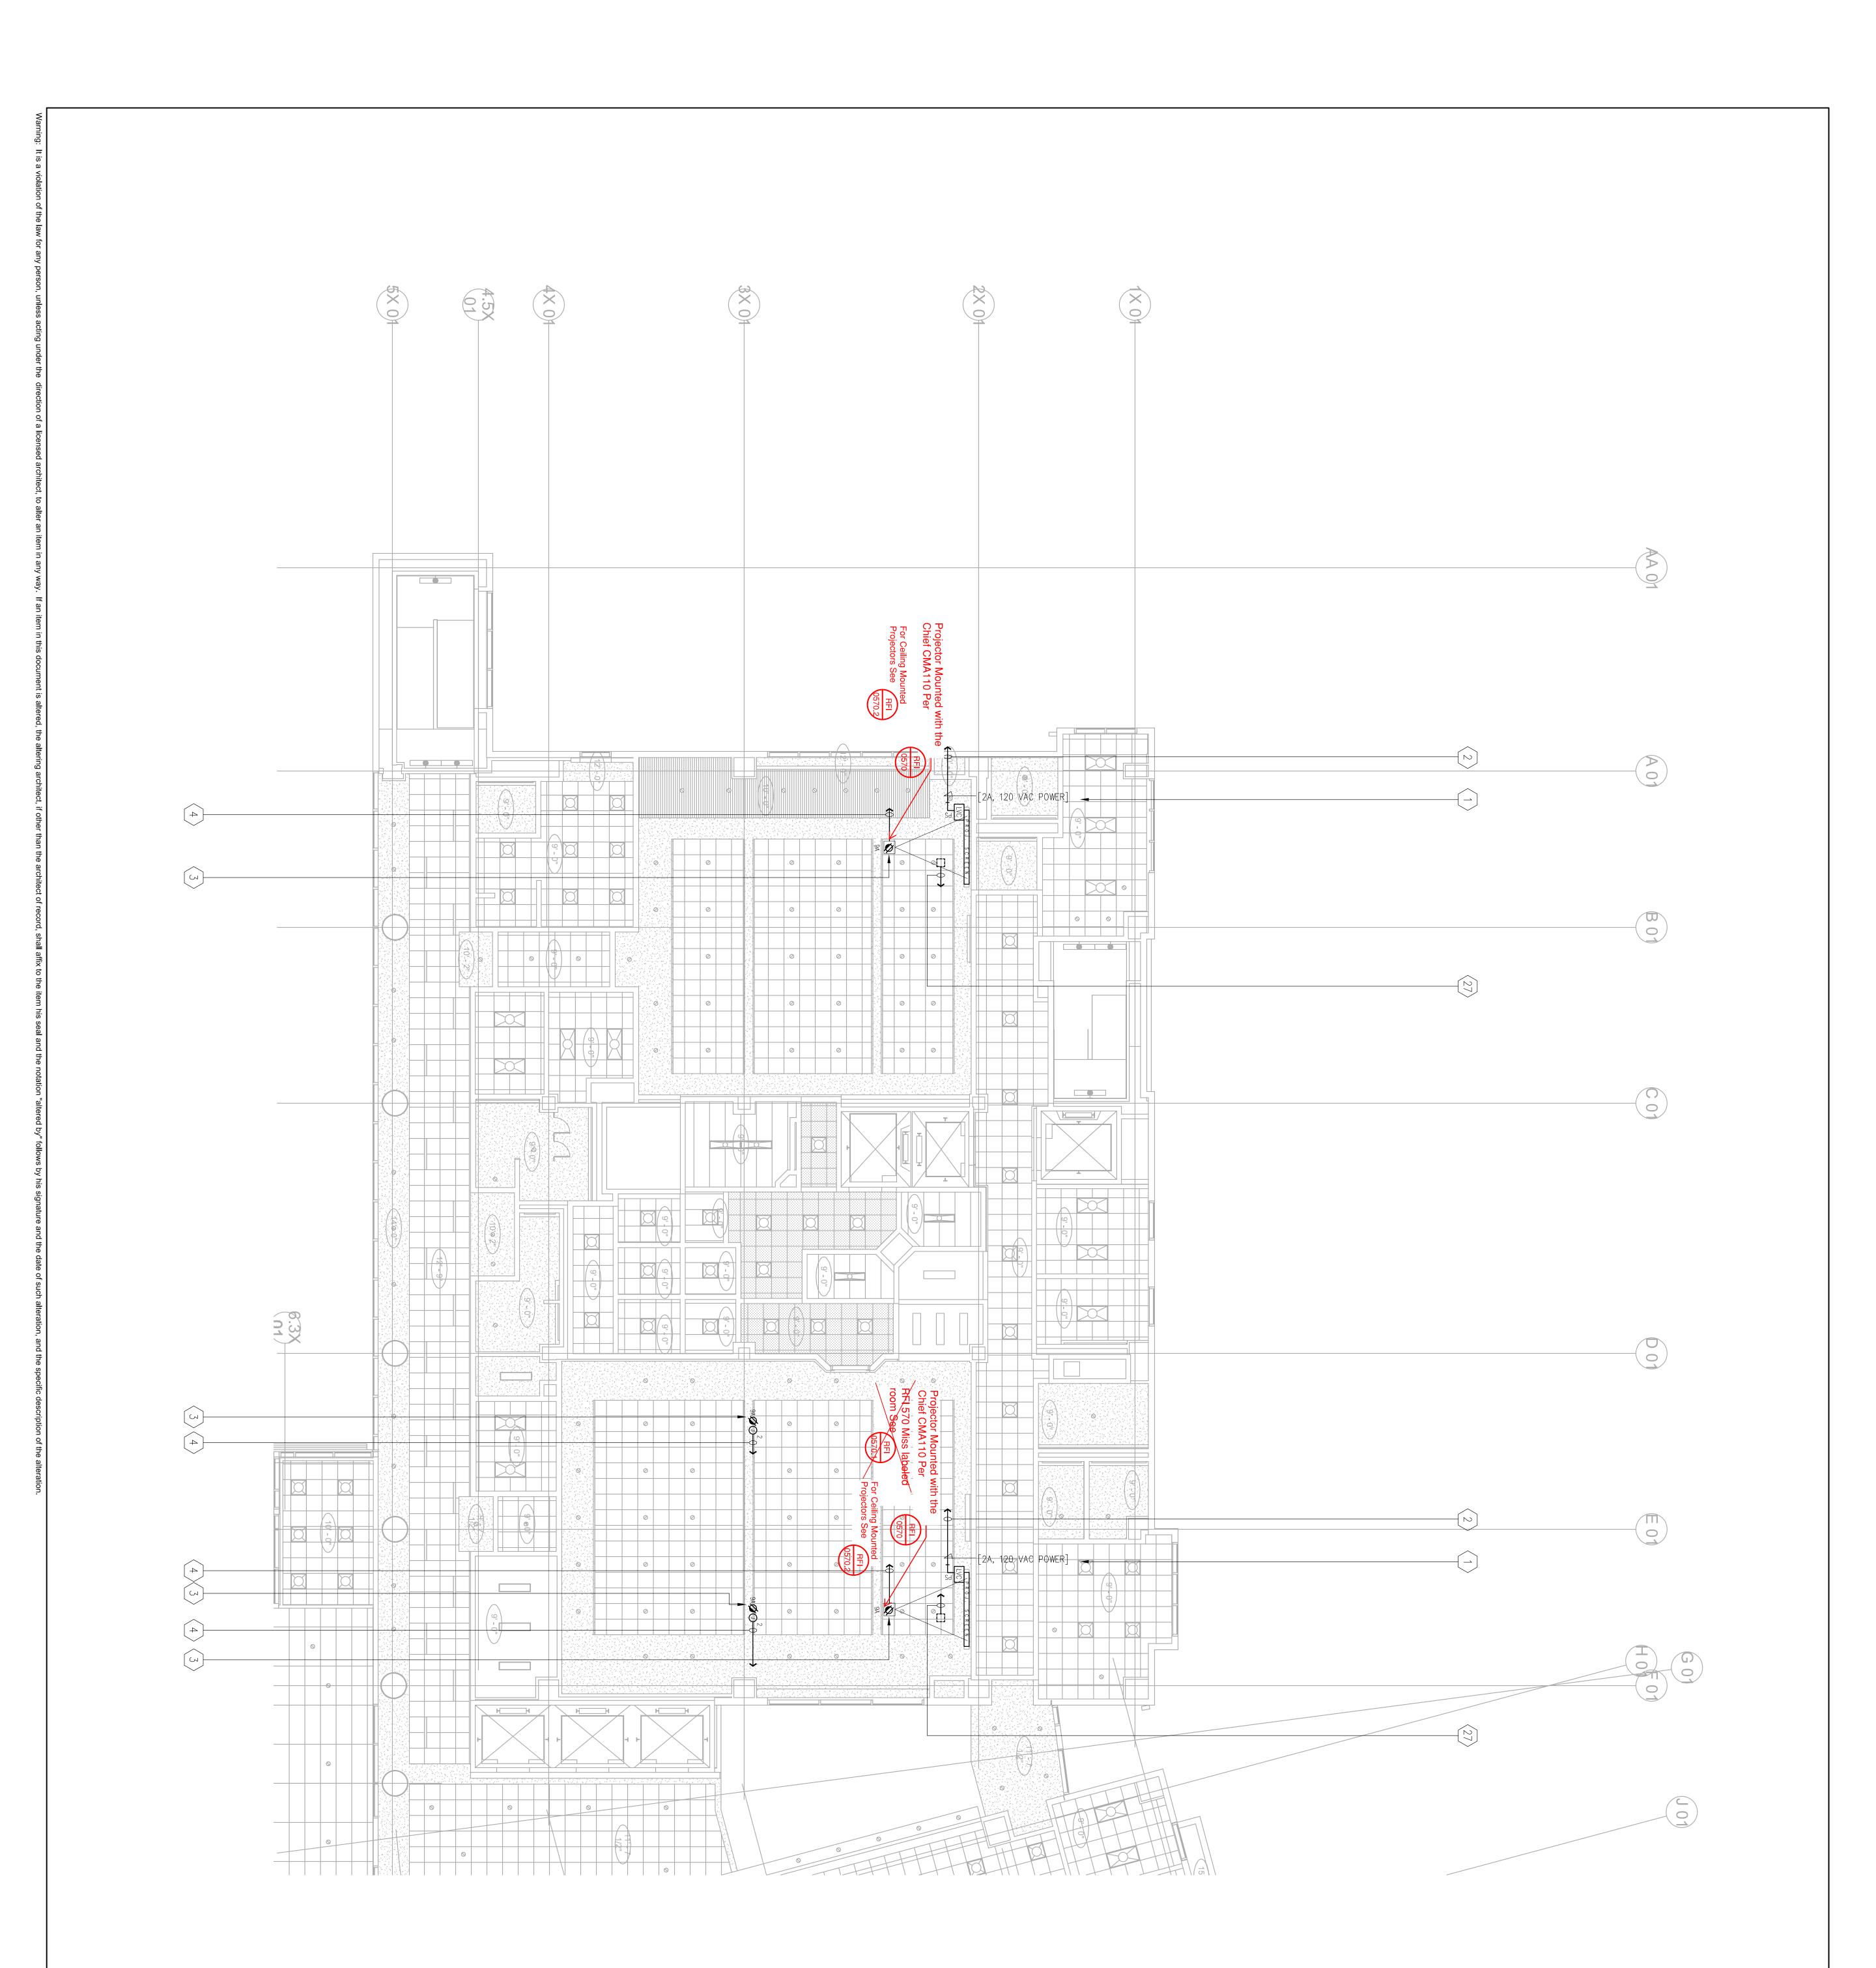

| RFACE], MATTE WHITE,<br>1. CASE DIMENSIONS:    |                  | MOUNTED AV (<br>CRESTRON <sup>'</sup> CN                                                                                                                                                                                                                                                                                                                                                                                                                                                                                                                                                                                                        |
|------------------------------------------------|------------------|-------------------------------------------------------------------------------------------------------------------------------------------------------------------------------------------------------------------------------------------------------------------------------------------------------------------------------------------------------------------------------------------------------------------------------------------------------------------------------------------------------------------------------------------------------------------------------------------------------------------------------------------------|
| RFACE], MATTE WHITE,                           | <                | WALL-MOUNTED AV BUTTON CONTROL PANEL [AT 48" AFF]<br>* MFR/MODEL: CRESTRON MPC-M5-W<br>- CONTROL PANEL DIMENSIONS: 4.5"H × 6.10"W × 1.94"D [2-GANG WALL BOX MOUNTABLE]<br>- BUTTON CONTROL PANEL [PROVIDED AND INSTALLED BY AV CONTRACTOR]                                                                                                                                                                                                                                                                                                                                                                                                      |
| E DIME                                         | $\left[ \right>$ | 7" WALL-MOUNTED AV TOUCH PANEL CONTROLLER [AT 48"AAF]<br>* MFR/MODEL: CRESTRON <u>'ISW-750'</u> CONTROLLER<br>- TOUCH PANEL DIMENSIONS: 4.74"H × 7.59"W × 2.03"D<br>- TOUCH PANEL CONTROLLER [PROVIDED AND INSTALLED BY AV CONTRACTOR]                                                                                                                                                                                                                                                                                                                                                                                                          |
| MOUNTED ON A                                   | $\times$         | STAND ALONE 44 RU AV EQUIPMENT RACK<br>* MFR/MODEL: MIDDLE ATLANTIC PRODUCTS Inc. <u>'WRK-44SA-27'</u> RACK<br>- OVERALL DIMENSIONS: 83.125"H x 24.25"W x 27.625"D<br>- AUDIOVISUAL SYSTEMS EQUIPMENT RACK [PROVIDED AND INSTALLED BY AV CONTRACTOR]                                                                                                                                                                                                                                                                                                                                                                                            |
| ; PROJECTOR<br>RIES' [BRACKET] +<br>M RECEIVER | $\prec$          | MOBILE 21 RU AV EQUIPMENT RACK with LAMINATE FINISH & CASTERS<br>* MFR/MODEL: <u>VIDEO FURNITURE INTERNATIONAL</u> 'RACK- <u>21'</u> RACK<br>- OVERALL DIMENSIONS: 43.0"H × 23.0"W × 27.0"D<br>- AUDIOVISUAL SYSTEMS EQUIPMENT RACK [PROVIDED AND INSTALLED BY AV CONTRACTOR]                                                                                                                                                                                                                                                                                                                                                                   |
|                                                |                  | 12 RU AV EQUIPMENT RACK with LAMINATE FINISH LOCATED IN (OWNER FURNISHED) CREDENZA OR CABINET<br>* MFR/MODEL: MIDDLE ATLANTIC PRODUCTS Inc. ' <u>BRK12'</u> RACK<br>- OVERALL DIMENSIONS: 22.48"H × 20.4"W × 17.91"D<br>- AUDIOVISUAL SYSTEMS EQUIPMENT RACK [PROVIDED AND INSTALLED BY AV CONTRACTOR]                                                                                                                                                                                                                                                                                                                                          |
|                                                | AA               | UT PL<br>NSTAL                                                                                                                                                                                                                                                                                                                                                                                                                                                                                                                                                                                                                                  |
|                                                | BB               | R MEDIA PRESS FEED TO EXTERIOR                                                                                                                                                                                                                                                                                                                                                                                                                                                                                                                                                                                                                  |
| ď                                              | CC               | Ceiling-Mounted 70° led-LCD Monitor with integrated speakers<br>* Led-LCD MFR/Model: <u>Sharp 'LC-70Eq10U'</u><br>* Fixed Ceiling Mount MFR/Model: <u>Chief 'LCM1U'</u> + ' <u>CMA110'</u> Ceiling Plate + <u>Crestron 'DM-RMC-Scalef</u><br>- Overall Dimensions of Display: 62.61"W × 23.5"H × 3.28"D<br>Monitor Weight: 77.2 lbs.<br>- LCD Monitor and Mounting Bracket [Provided and Installed by AV Contractor]<br>- Structural Backing in Ceiling [BY G.C.]                                                                                                                                                                               |
|                                                |                  | BLU-RAY PLAYER IN (O.F.E.) CREDENZA<br>* MFR/MODEL: T.B.D.                                                                                                                                                                                                                                                                                                                                                                                                                                                                                                                                                                                      |
|                                                |                  | 30X MOUNTED                                                                                                                                                                                                                                                                                                                                                                                                                                                                                                                                                                                                                                     |
|                                                |                  | AL INPUT MONITOR [SUPPLIED BY OWNER]<br>AI FEED [PROVIDED BY AV CONTRACTOR]                                                                                                                                                                                                                                                                                                                                                                                                                                                                                                                                                                     |
| INNECTS TO FLOOR                               | GG               | <ul> <li><sup>*</sup>FRONT' PROJECTION SCREEN, CEILING-RECESSED, <u>TAB</u>-TENSIONED, MOTORIZED [w/ LOW VOLTAGE CONTROL INT 50"H. X 80"W. VIEWABLE APERTURE [94" DIAGONAL / 16:10 ASPECT RATIO], and LOW VOLTAGE WALL SWITCH.</li> <li><sup>6</sup>.5"H. × 7.75"W. × 96.5"L.; WEIGHT = 75 lbs.</li> <li><sup>5</sup> MFR/MODEL: <u>DA-LITE Inc. 'TENSIONED ADVANTAGE ELECTROL 50x80 [34528LS]</u></li> <li><sup>-</sup> SCREEN + ALL SUPPORT STRUCTURE/HARDWARE (FURNISHED and INSTALLED BY A.V.C.)</li> <li><sup>-</sup> ALL HIGH-VOLTAGE ELECTRICAL TERMINATIONS (BY THE ELECTRICIAN)</li> <li><sup>-</sup> CEILING TRIM (BY G.C)</li> </ul> |
|                                                | ΗH               | (OWNER FURNISHED CONTRACTOR INSTALLED) SCHEDULING DISPLAY [MOUNTED ABOVE 60"AFF]<br>> MFR/MODEL: T.B.D.                                                                                                                                                                                                                                                                                                                                                                                                                                                                                                                                         |
|                                                | =:               | (owner furnished) weather & vandal proof box in parking lot or on exterior wall of building fo actual location t.b.d.                                                                                                                                                                                                                                                                                                                                                                                                                                                                                                                           |
| OR]                                            | J                | AMPLIFIER FOR (OWNER FURNISHED) APPOINTMENT QUEUING SYSTEM MOUNTED IN (OWNER FURNISHED) EQUIPME<br>T.B.D.                                                                                                                                                                                                                                                                                                                                                                                                                                                                                                                                       |
| 108" AFF]                                      | KK               | S MICROPHONE TRANSCEIVER MOUNTED TO BOTTOM OF DROP TILE                                                                                                                                                                                                                                                                                                                                                                                                                                                                                                                                                                                         |
| ZOOM/FOCUS                                     | MM L             | CEILING MICROPHONE ARRAY, HANGS DOWN 24" MODEL CLEARONE CEILING MIC ARRAY<br>HI-DEF PAN/TILT/ZOOM VIDEOCONFERENCE CAMERA ON THIN PROFILE WALL MOUNT SHELF/BRACKET [AT 84" /<br>- CAMERA & SHELE/BRACKET MER/MODEL· DOLYCOM FAGLEFYF IV [RY AVC]                                                                                                                                                                                                                                                                                                                                                                                                 |
|                                                | Z                | JNTED LOUDSPEAKER<br>S8004 + CSSBB4 BACKCAN + CSSTR4/8 TILE RAILS.<br>S OF SPEAKER & BACKCAN: 8.4" DIAMETER X 3.7" DE<br>VIDED AND INSTALLED BY AV CONTRACTOR]                                                                                                                                                                                                                                                                                                                                                                                                                                                                                  |
|                                                | 00               | $\square \sim \overline{\bigcirc} -$                                                                                                                                                                                                                                                                                                                                                                                                                                                                                                                                                                                                            |
|                                                | FFI Au           | dio recorder will be located at clerk's station. AV contractor to provide 4 audio cables<br>m recorder to clerk's location and 1 return audio cable from clerk's station back to AC<br>set (for playback).                                                                                                                                                                                                                                                                                                                                                                                                                                      |
|                                                | RFI P            | er RFI#5124.2 only Traffic Courtroom #3B311 shall have Audio Recording                                                                                                                                                                                                                                                                                                                                                                                                                                                                                                                                                                          |

5124.2 capabilities. ۵

REF
 Reception Room 1D115 Digital Signage Display & Kiosk:
 AV Contractor is not responsible for the installation of Digital Signage Display or Kiosk. User group will be responsible for mounting/installation of both at time of move in.
 REF
 No wall backing is required for Digital Signage Display & Kiosk . Third party vendor will be responsible for mounting/installation of both at time of an time of well be responsible for plywood (painted) can be added at the required location(s).

Provide and install a wireless microphone system in each courtroom.

| STAMP<br>STAMP<br>STAMP<br>REG<br>STAMP<br>PROJECT I<br>LEVEL 2 AV<br>PROJECT #:<br>OSFM: 01-0<br>SHEET NUM | NO. ISSUEE                                | EAST COUNTY HALL OF JUSTICE                                                                  | consultant<br>Auderson | FENTRESS FROM                                               |
|-------------------------------------------------------------------------------------------------------------|-------------------------------------------|----------------------------------------------------------------------------------------------|------------------------|-------------------------------------------------------------|
| DP-4 RESP 1                                                                                                 | D FOR DATE<br>2/10/2015<br>SP 1 5/21/2015 | Courts Building - 5151 Gleason Dr.<br>County Building - 5149 Gleason Dr.<br>Dublin, CA 94568 |                        | ARCHITECTS ARCHITECTS HENSEL PHELPS<br>Plan. Build. Manage. |

Provide and install a wireless microp system in each courtroom.

n

\_ \_ \_ \_ \_ \_

KEY PLAN

Provide and install a wireless micropho system in each courtroom.

n

KEY PLAN

Provide and install a wireless microphone system in each courtroom.