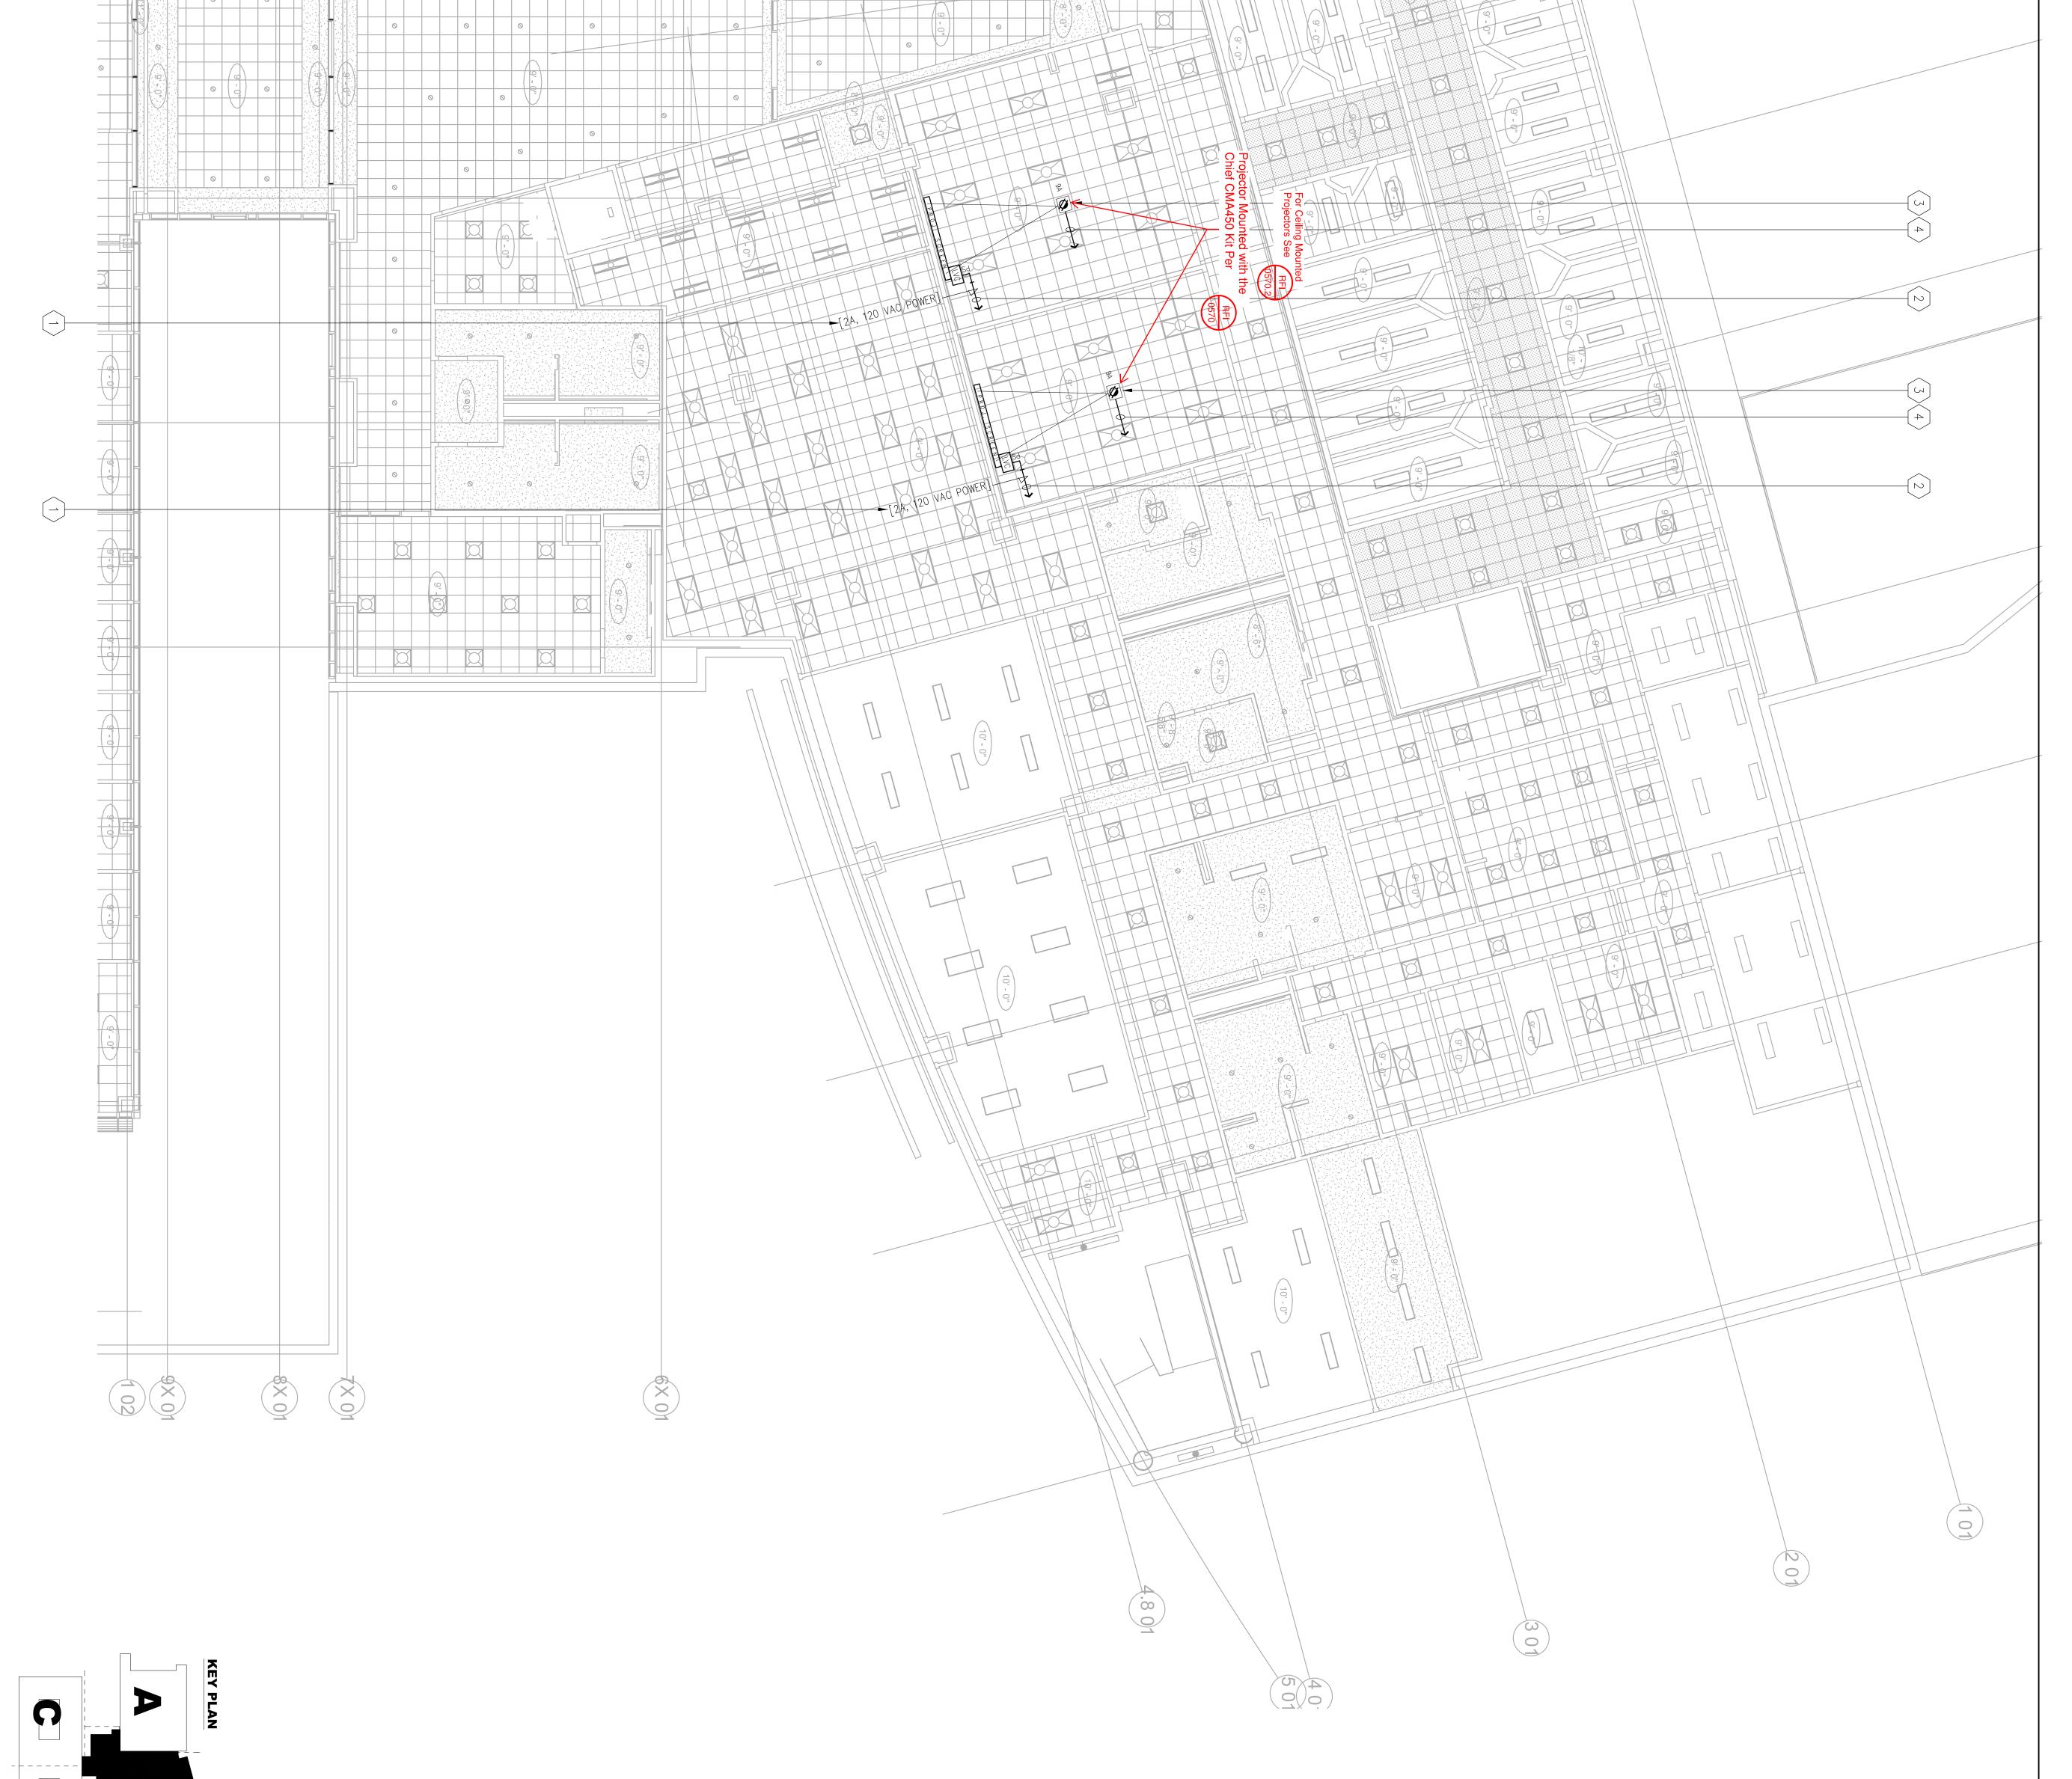

| RFACE], MATTE WHITE,<br>1. CASE DIMENSIONS:    |                  | MOUNTED AV (<br>CRESTRON <sup>'</sup> CN                                                                                                                                                                                                                                                                                                                                                                                                                                                                                                                                                                                                        |
|------------------------------------------------|------------------|-------------------------------------------------------------------------------------------------------------------------------------------------------------------------------------------------------------------------------------------------------------------------------------------------------------------------------------------------------------------------------------------------------------------------------------------------------------------------------------------------------------------------------------------------------------------------------------------------------------------------------------------------|
| RFACE], MATTE WHITE,                           | <                | WALL-MOUNTED AV BUTTON CONTROL PANEL [AT 48" AFF]<br>* MFR/MODEL: CRESTRON MPC-M5-W<br>- CONTROL PANEL DIMENSIONS: 4.5"H × 6.10"W × 1.94"D [2-GANG WALL BOX MOUNTABLE]<br>- BUTTON CONTROL PANEL [PROVIDED AND INSTALLED BY AV CONTRACTOR]                                                                                                                                                                                                                                                                                                                                                                                                      |
| E DIME                                         | $\left[ \right>$ | 7" WALL-MOUNTED AV TOUCH PANEL CONTROLLER [AT 48"AAF]<br>* MFR/MODEL: CRESTRON <u>'ISW-750'</u> CONTROLLER<br>- TOUCH PANEL DIMENSIONS: 4.74"H × 7.59"W × 2.03"D<br>- TOUCH PANEL CONTROLLER [PROVIDED AND INSTALLED BY AV CONTRACTOR]                                                                                                                                                                                                                                                                                                                                                                                                          |
| MOUNTED ON A                                   | $\times$         | STAND ALONE 44 RU AV EQUIPMENT RACK<br>* MFR/MODEL: MIDDLE ATLANTIC PRODUCTS Inc. <u>'WRK-44SA-27'</u> RACK<br>- OVERALL DIMENSIONS: 83.125"H x 24.25"W x 27.625"D<br>- AUDIOVISUAL SYSTEMS EQUIPMENT RACK [PROVIDED AND INSTALLED BY AV CONTRACTOR]                                                                                                                                                                                                                                                                                                                                                                                            |
| ; PROJECTOR<br>RIES' [BRACKET] +<br>M RECEIVER | $\prec$          | MOBILE 21 RU AV EQUIPMENT RACK with LAMINATE FINISH & CASTERS<br>* MFR/MODEL: <u>VIDEO FURNITURE INTERNATIONAL</u> 'RACK- <u>21'</u> RACK<br>- OVERALL DIMENSIONS: 43.0"H × 23.0"W × 27.0"D<br>- AUDIOVISUAL SYSTEMS EQUIPMENT RACK [PROVIDED AND INSTALLED BY AV CONTRACTOR]                                                                                                                                                                                                                                                                                                                                                                   |
|                                                |                  | 12 RU AV EQUIPMENT RACK with LAMINATE FINISH LOCATED IN (OWNER FURNISHED) CREDENZA OR CABINET<br>* MFR/MODEL: MIDDLE ATLANTIC PRODUCTS Inc. ' <u>BRK12'</u> RACK<br>- OVERALL DIMENSIONS: 22.48"H × 20.4"W × 17.91"D<br>- AUDIOVISUAL SYSTEMS EQUIPMENT RACK [PROVIDED AND INSTALLED BY AV CONTRACTOR]                                                                                                                                                                                                                                                                                                                                          |
|                                                | AA               | UT PL<br>NSTAL                                                                                                                                                                                                                                                                                                                                                                                                                                                                                                                                                                                                                                  |
|                                                | BB               | R MEDIA PRESS FEED TO EXTERIOR                                                                                                                                                                                                                                                                                                                                                                                                                                                                                                                                                                                                                  |
| ď                                              | CC               | Ceiling-Mounted 70° led-LCD Monitor with integrated speakers<br>* Led-LCD MFR/Model: <u>Sharp 'LC-70Eq10U'</u><br>* Fixed Ceiling Mount MFR/Model: <u>Chief 'LCM1U'</u> + ' <u>CMA110'</u> Ceiling Plate + <u>Crestron 'DM-RMC-Scalef</u><br>- Overall Dimensions of Display: 62.61"W × 23.5"H × 3.28"D<br>Monitor Weight: 77.2 lbs.<br>- LCD Monitor and Mounting Bracket [Provided and Installed by AV Contractor]<br>- Structural Backing in Ceiling [BY G.C.]                                                                                                                                                                               |
|                                                |                  | BLU-RAY PLAYER IN (O.F.E.) CREDENZA<br>* MFR/MODEL: T.B.D.                                                                                                                                                                                                                                                                                                                                                                                                                                                                                                                                                                                      |
|                                                |                  | 30X MOUNTED                                                                                                                                                                                                                                                                                                                                                                                                                                                                                                                                                                                                                                     |
|                                                |                  | AL INPUT MONITOR [SUPPLIED BY OWNER]<br>AI FEED [PROVIDED BY AV CONTRACTOR]                                                                                                                                                                                                                                                                                                                                                                                                                                                                                                                                                                     |
| INNECTS TO FLOOR                               | GG               | <ul> <li><sup>*</sup>FRONT' PROJECTION SCREEN, CEILING-RECESSED, <u>TAB</u>-TENSIONED, MOTORIZED [w/ LOW VOLTAGE CONTROL INT 50"H. X 80"W. VIEWABLE APERTURE [94" DIAGONAL / 16:10 ASPECT RATIO], and LOW VOLTAGE WALL SWITCH.</li> <li><sup>6</sup>.5"H. × 7.75"W. × 96.5"L.; WEIGHT = 75 lbs.</li> <li><sup>5</sup> MFR/MODEL: <u>DA-LITE Inc. 'TENSIONED ADVANTAGE ELECTROL 50x80 [34528LS]</u></li> <li><sup>-</sup> SCREEN + ALL SUPPORT STRUCTURE/HARDWARE (FURNISHED and INSTALLED BY A.V.C.)</li> <li><sup>-</sup> ALL HIGH-VOLTAGE ELECTRICAL TERMINATIONS (BY THE ELECTRICIAN)</li> <li><sup>-</sup> CEILING TRIM (BY G.C)</li> </ul> |
|                                                | ΗH               | (OWNER FURNISHED CONTRACTOR INSTALLED) SCHEDULING DISPLAY [MOUNTED ABOVE 60"AFF]<br>> MFR/MODEL: T.B.D.                                                                                                                                                                                                                                                                                                                                                                                                                                                                                                                                         |
|                                                | =:               | (owner furnished) weather & vandal proof box in parking lot or on exterior wall of building fo actual location t.b.d.                                                                                                                                                                                                                                                                                                                                                                                                                                                                                                                           |
| OR]                                            | J                | AMPLIFIER FOR (OWNER FURNISHED) APPOINTMENT QUEUING SYSTEM MOUNTED IN (OWNER FURNISHED) EQUIPME<br>T.B.D.                                                                                                                                                                                                                                                                                                                                                                                                                                                                                                                                       |
| 108" AFF]                                      | KK               | S MICROPHONE TRANSCEIVER MOUNTED TO BOTTOM OF DROP TILE                                                                                                                                                                                                                                                                                                                                                                                                                                                                                                                                                                                         |
| ZOOM/FOCUS                                     | MM L             | CEILING MICROPHONE ARRAY, HANGS DOWN 24" MODEL CLEARONE CEILING MIC ARRAY<br>HI-DEF PAN/TILT/ZOOM VIDEOCONFERENCE CAMERA ON THIN PROFILE WALL MOUNT SHELF/BRACKET [AT 84" /<br>- CAMERA & SHELE/BRACKET MER/MODEL· DOLYCOM FAGLEFYF IV [RY AVC]                                                                                                                                                                                                                                                                                                                                                                                                 |
|                                                | Z                | JNTED LOUDSPEAKER<br>S8004 + CSSBB4 BACKCAN + CSSTR4/8 TILE RAILS.<br>S OF SPEAKER & BACKCAN: 8.4" DIAMETER X 3.7" DE<br>VIDED AND INSTALLED BY AV CONTRACTOR]                                                                                                                                                                                                                                                                                                                                                                                                                                                                                  |
|                                                | 00               | $\square \sim \overline{\bigcirc} -$                                                                                                                                                                                                                                                                                                                                                                                                                                                                                                                                                                                                            |
|                                                | FFI Au           | dio recorder will be located at clerk's station. AV contractor to provide 4 audio cables<br>m recorder to clerk's location and 1 return audio cable from clerk's station back to AC<br>set (for playback).                                                                                                                                                                                                                                                                                                                                                                                                                                      |
|                                                | RFI P            | er RFI#5124.2 only Traffic Courtroom #3B311 shall have Audio Recording                                                                                                                                                                                                                                                                                                                                                                                                                                                                                                                                                                          |

5124.2 capabilities. ۵

REF
 Reception Room 1D115 Digital Signage Display & Kiosk:
 AV Contractor is not responsible for the installation of Digital Signage Display or Kiosk. User group will be responsible for mounting/installation of both at time of move in.
 REF
 No wall backing is required for Digital Signage Display & Kiosk . Third party vendor will be responsible for mounting/installation of both at time of an time of well be responsible for plywood (painted) can be added at the required location(s).

| <ul> <li>(1) Non-X LICENSING IS IN ANY INCLUSION IS A 197 ELGATEN, INSTANCE CONTRACT TABLE AND INCLUSION.</li> <li>(2) AT ING LINE ANY INCLUSION INCLUSION INCLUSION INCLUSION INCLUSION IN THE ANALY AND INCLUSION INCLUSION.</li> <li>(3) AT ANY INCLUSION INCLUSION INCLUSION INCLUSION INCLUSION IN THE DESIGN INCLUSION IN THE ANALY AND INCLUSION INCLUSION INCLUSION INCLUSION INCLUSION IN THE ANALY AND INCLUSION INCLUSION INCLUSION INCLUSION INCLUSION INCLUSION INCLUSION INCLUSION IN THE ANALY AND INCLUSION INCLUSIO</li></ul> | V ELECTRICAL SHE AT CEILING MOUNTED MOTORIZED PROJECTINAL 120VAC CIRCUIT. [ABOVE CEILING] (1) 3/4"Ø CONDUIT FROM 2-GANG J-BOX LEFT LOCATION [ABOVE CEILING] TO TERMINAL LEFT LOCATION [ABOVE CEILING] TO TERMINAL (1) 1"Ø CONDUIT FROM 1-GANG J-BOX AT |
|------------------------------------------------------------------------------------------------------------------------------------------------------------------------------------------------------------------------------------------------------------------------------------------------------------------------------------------------------------------------------------------------------------------------------------------------------------------------------------------------------------------------------------------------------------------------------------------------------------------------------------------------------------------------------------------------------------------------------------------------------------------------------------------------------------------------------------------------------------------------------------------------------------------------------------------------------------------------------------------------------------------------------------------------------------------------------------------------------------------------------------------------------------------------------------------------------------------------------------------------------------------------------------------------------------------------------------------------------------------------------------------------------------------------------------------------------------------------------------------------------------------------------------------------------------------------------------------------------------------------------------------------------------------------------------------------------------------------------------------------------------------------------------------------------------------------------------------------------------------------------------------------------------------------------------------------------------------------------------------------------------------------------------------------------------------------------------------------------------------------------------------|--------------------------------------------------------------------------------------------------------------------------------------------------------------------------------------------------------------------------------------------------------|
|------------------------------------------------------------------------------------------------------------------------------------------------------------------------------------------------------------------------------------------------------------------------------------------------------------------------------------------------------------------------------------------------------------------------------------------------------------------------------------------------------------------------------------------------------------------------------------------------------------------------------------------------------------------------------------------------------------------------------------------------------------------------------------------------------------------------------------------------------------------------------------------------------------------------------------------------------------------------------------------------------------------------------------------------------------------------------------------------------------------------------------------------------------------------------------------------------------------------------------------------------------------------------------------------------------------------------------------------------------------------------------------------------------------------------------------------------------------------------------------------------------------------------------------------------------------------------------------------------------------------------------------------------------------------------------------------------------------------------------------------------------------------------------------------------------------------------------------------------------------------------------------------------------------------------------------------------------------------------------------------------------------------------------------------------------------------------------------------------------------------------------------|--------------------------------------------------------------------------------------------------------------------------------------------------------------------------------------------------------------------------------------------------------|

Provide and install a wireless microphone system in each courtroom.

| STAMP<br>STAMP<br>STAMP<br>REG<br>STAMP<br>PROJECT I<br>LEVEL 2 AV<br>PROJECT #:<br>OSFM: 01-0<br>SHEET NUM | NO. ISSUEE                                | EAST COUNTY HALL OF JUSTICE                                                                  | consultant<br>Auderson | FENTRESS FROM                                               |
|-------------------------------------------------------------------------------------------------------------|-------------------------------------------|----------------------------------------------------------------------------------------------|------------------------|-------------------------------------------------------------|
| DP-4 RESP 1                                                                                                 | D FOR DATE<br>2/10/2015<br>SP 1 5/21/2015 | Courts Building - 5151 Gleason Dr.<br>County Building - 5149 Gleason Dr.<br>Dublin, CA 94568 |                        | ARCHITECTS ARCHITECTS HENSEL PHELPS<br>Plan. Build. Manage. |

Provide and install a wireless microp system in each courtroom.

n

\_ \_ \_ \_ \_ \_

KEY PLAN

Provide and install a wireless micropho system in each courtroom.

n

KEY PLAN

Provide and install a wireless microphone system in each courtroom.