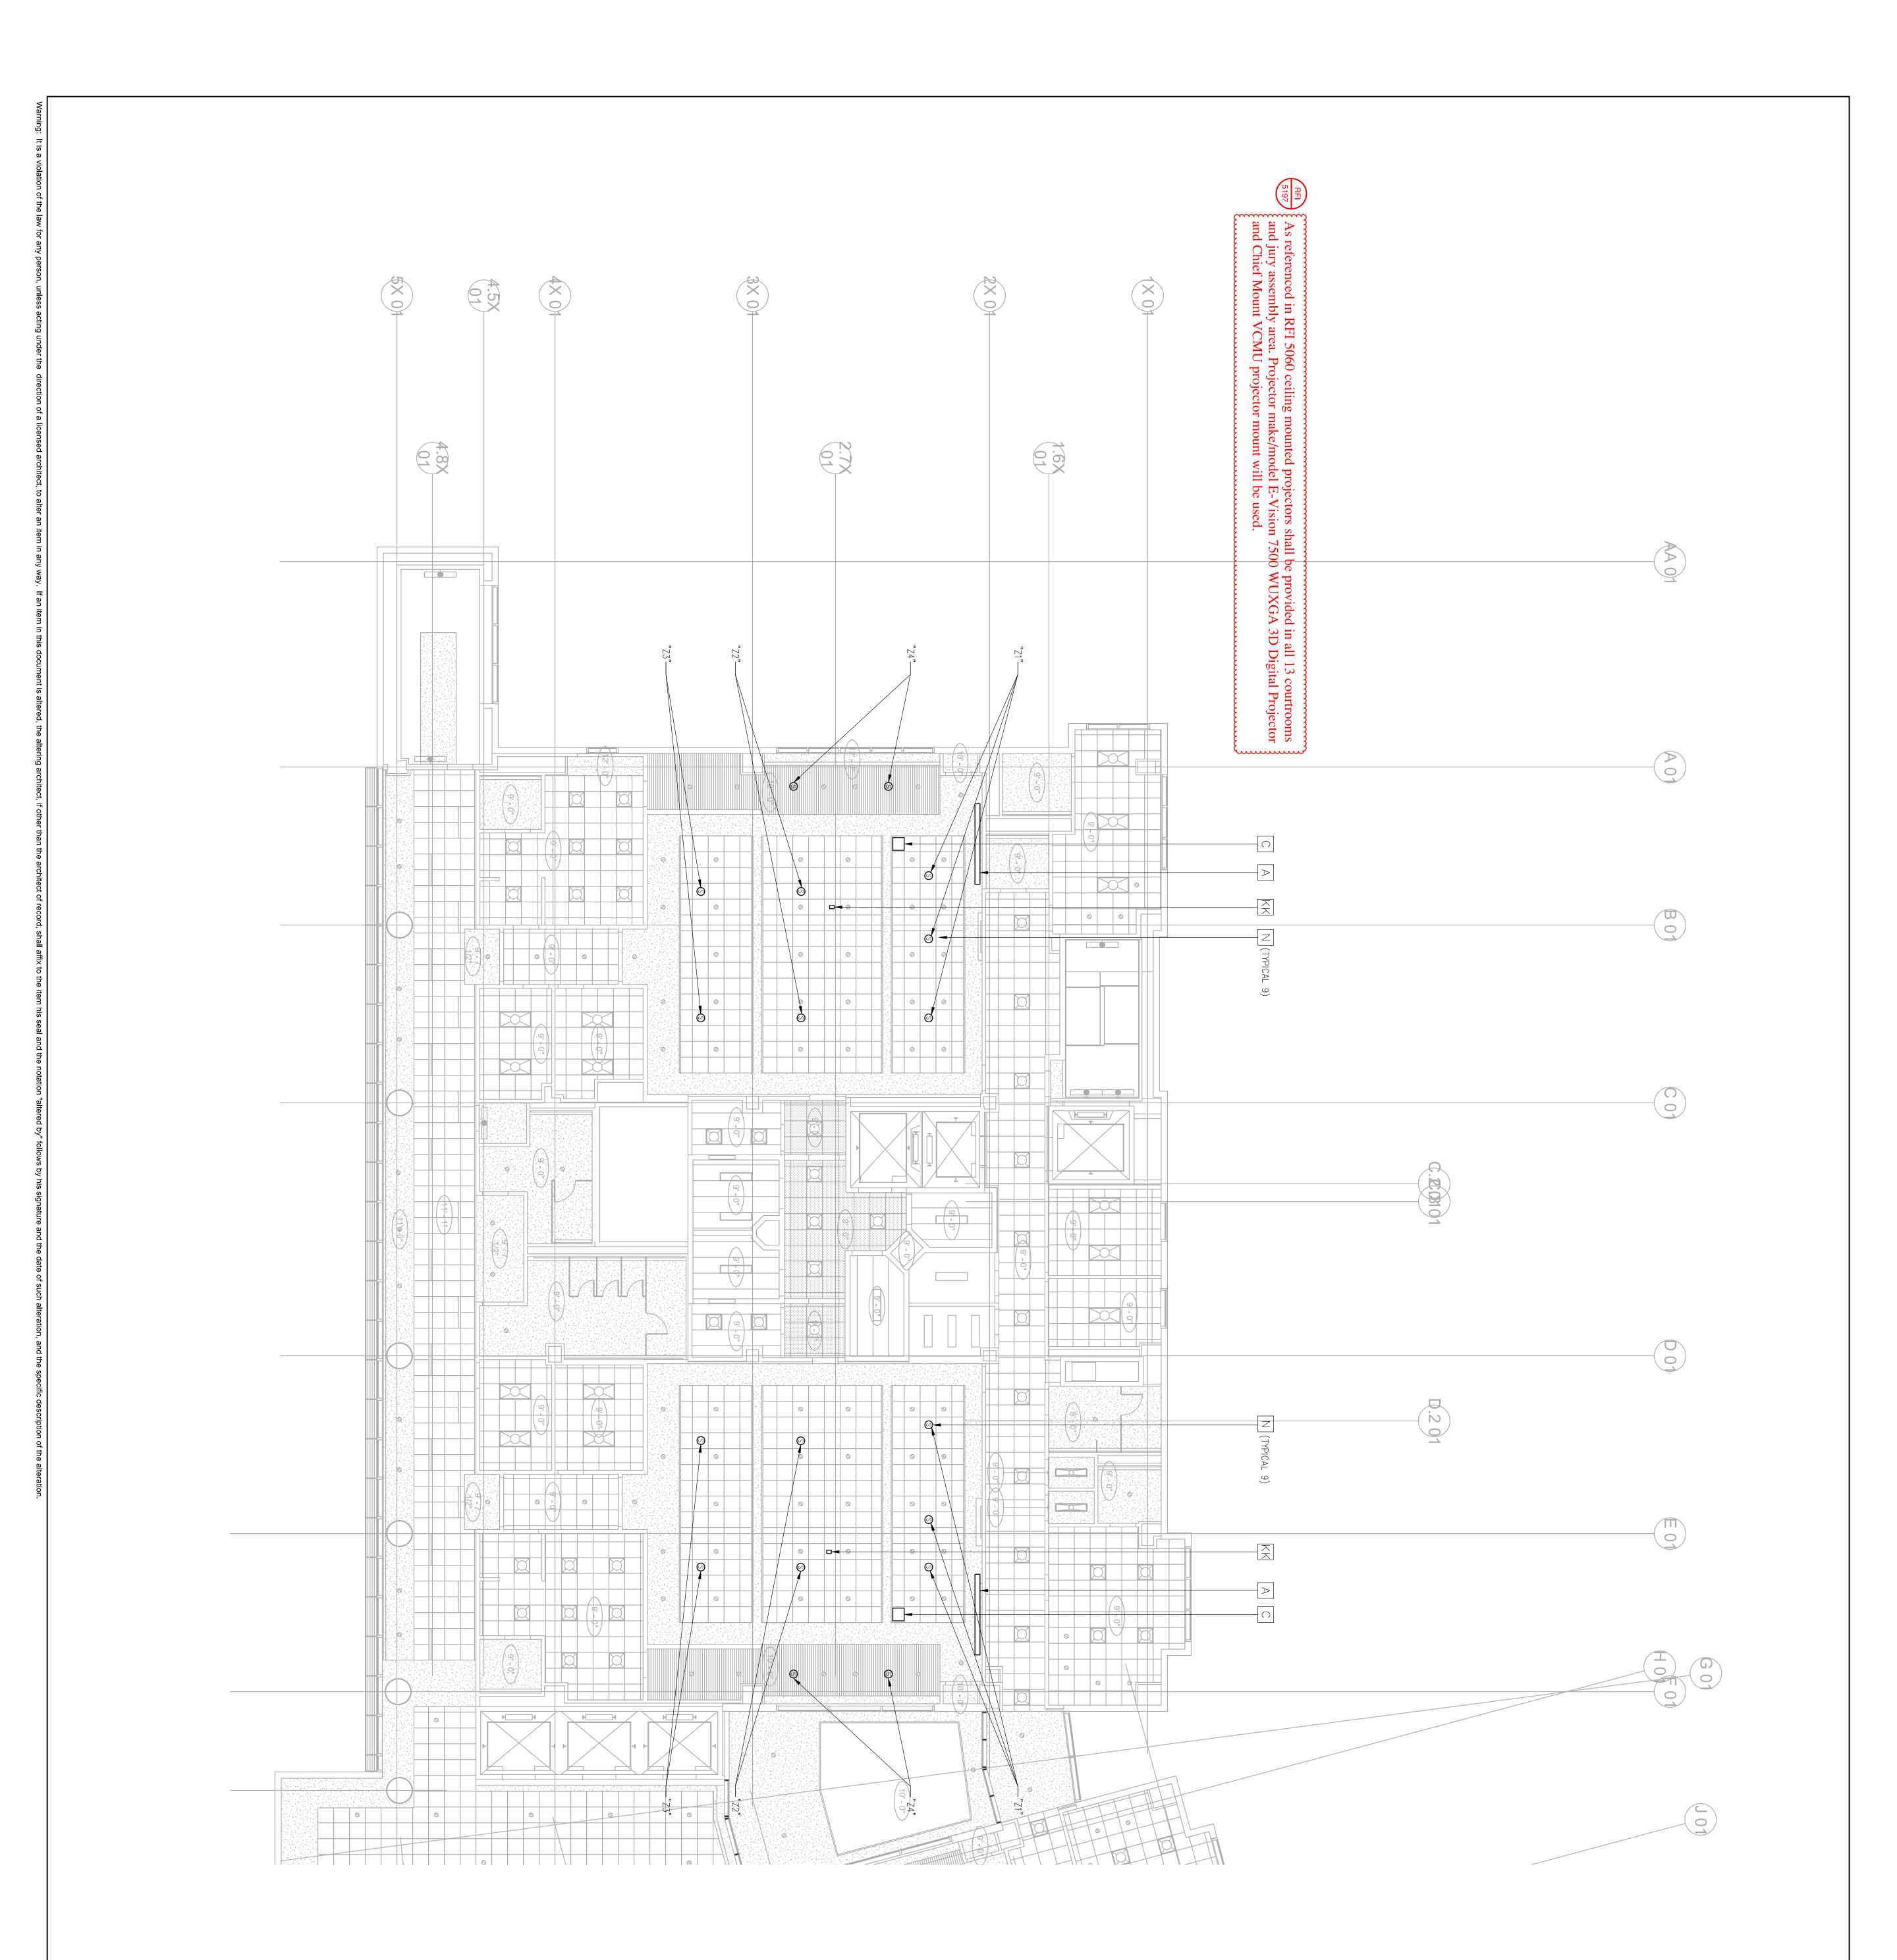

| <ul> <li>(1) Non-X LICENSING IS IN ANY INCLUSION IS A 197 ELGATEN, INSTANCE CONTRACT TABLE AND INCLUSION.</li> <li>(2) AT ING LINE ANY INCLUSION INCLUSION INCLUSION INCLUSION INCLUSION IN THE ANALY AND INCLUSION INCLUSION.</li> <li>(3) AT ANY INCLUSION INCLUSION INCLUSION INCLUSION INCLUSION IN THE DESIGN INCLUSION IN THE ANALY AND INCLUSION INCLUSION INCLUSION INCLUSION INCLUSION IN THE ANALY AND INCLUSION INCLUSION INCLUSION INCLUSION INCLUSION INCLUSION INCLUSION INCLUSION IN THE ANALY AND INCLUSION INCLUSIO</li></ul> | V ELECTRICAL SHE AT CEILING MOUNTED MOTORIZED PROJECTINAL 120VAC CIRCUIT. [ABOVE CEILING] (1) 3/4"Ø CONDUIT FROM 2-GANG J-BOX LEFT LOCATION [ABOVE CEILING] TO TERMINAL LEFT LOCATION [ABOVE CEILING] TO TERMINAL (1) 1"Ø CONDUIT FROM 1-GANG J-BOX AT |
|------------------------------------------------------------------------------------------------------------------------------------------------------------------------------------------------------------------------------------------------------------------------------------------------------------------------------------------------------------------------------------------------------------------------------------------------------------------------------------------------------------------------------------------------------------------------------------------------------------------------------------------------------------------------------------------------------------------------------------------------------------------------------------------------------------------------------------------------------------------------------------------------------------------------------------------------------------------------------------------------------------------------------------------------------------------------------------------------------------------------------------------------------------------------------------------------------------------------------------------------------------------------------------------------------------------------------------------------------------------------------------------------------------------------------------------------------------------------------------------------------------------------------------------------------------------------------------------------------------------------------------------------------------------------------------------------------------------------------------------------------------------------------------------------------------------------------------------------------------------------------------------------------------------------------------------------------------------------------------------------------------------------------------------------------------------------------------------------------------------------------------------|--------------------------------------------------------------------------------------------------------------------------------------------------------------------------------------------------------------------------------------------------------|
|------------------------------------------------------------------------------------------------------------------------------------------------------------------------------------------------------------------------------------------------------------------------------------------------------------------------------------------------------------------------------------------------------------------------------------------------------------------------------------------------------------------------------------------------------------------------------------------------------------------------------------------------------------------------------------------------------------------------------------------------------------------------------------------------------------------------------------------------------------------------------------------------------------------------------------------------------------------------------------------------------------------------------------------------------------------------------------------------------------------------------------------------------------------------------------------------------------------------------------------------------------------------------------------------------------------------------------------------------------------------------------------------------------------------------------------------------------------------------------------------------------------------------------------------------------------------------------------------------------------------------------------------------------------------------------------------------------------------------------------------------------------------------------------------------------------------------------------------------------------------------------------------------------------------------------------------------------------------------------------------------------------------------------------------------------------------------------------------------------------------------------------|--------------------------------------------------------------------------------------------------------------------------------------------------------------------------------------------------------------------------------------------------------|

Provide and install a wireless microphone system in each courtroom.

| STAMP<br>STAMP<br>STAMP<br>REG<br>STAMP<br>PROJECT I<br>LEVEL 2 AV<br>PROJECT #:<br>OSFM: 01-0<br>SHEET NUM | NO. ISSUEE                                | EAST COUNTY HALL OF JUSTICE                                                                  | consultant<br>Auderson | FENTRESS FROM                                               |
|-------------------------------------------------------------------------------------------------------------|-------------------------------------------|----------------------------------------------------------------------------------------------|------------------------|-------------------------------------------------------------|
| DP-4 RESP 1                                                                                                 | D FOR DATE<br>2/10/2015<br>SP 1 5/21/2015 | Courts Building - 5151 Gleason Dr.<br>County Building - 5149 Gleason Dr.<br>Dublin, CA 94568 |                        | ARCHITECTS ARCHITECTS HENSEL PHELPS<br>Plan. Build. Manage. |

Provide and install a wireless microp system in each courtroom.

n

\_ \_ \_ \_ \_ \_

KEY PLAN

Provide and install a wireless micropho system in each courtroom.

n

KEY PLAN

Provide and install a wireless microphone system in each courtroom.