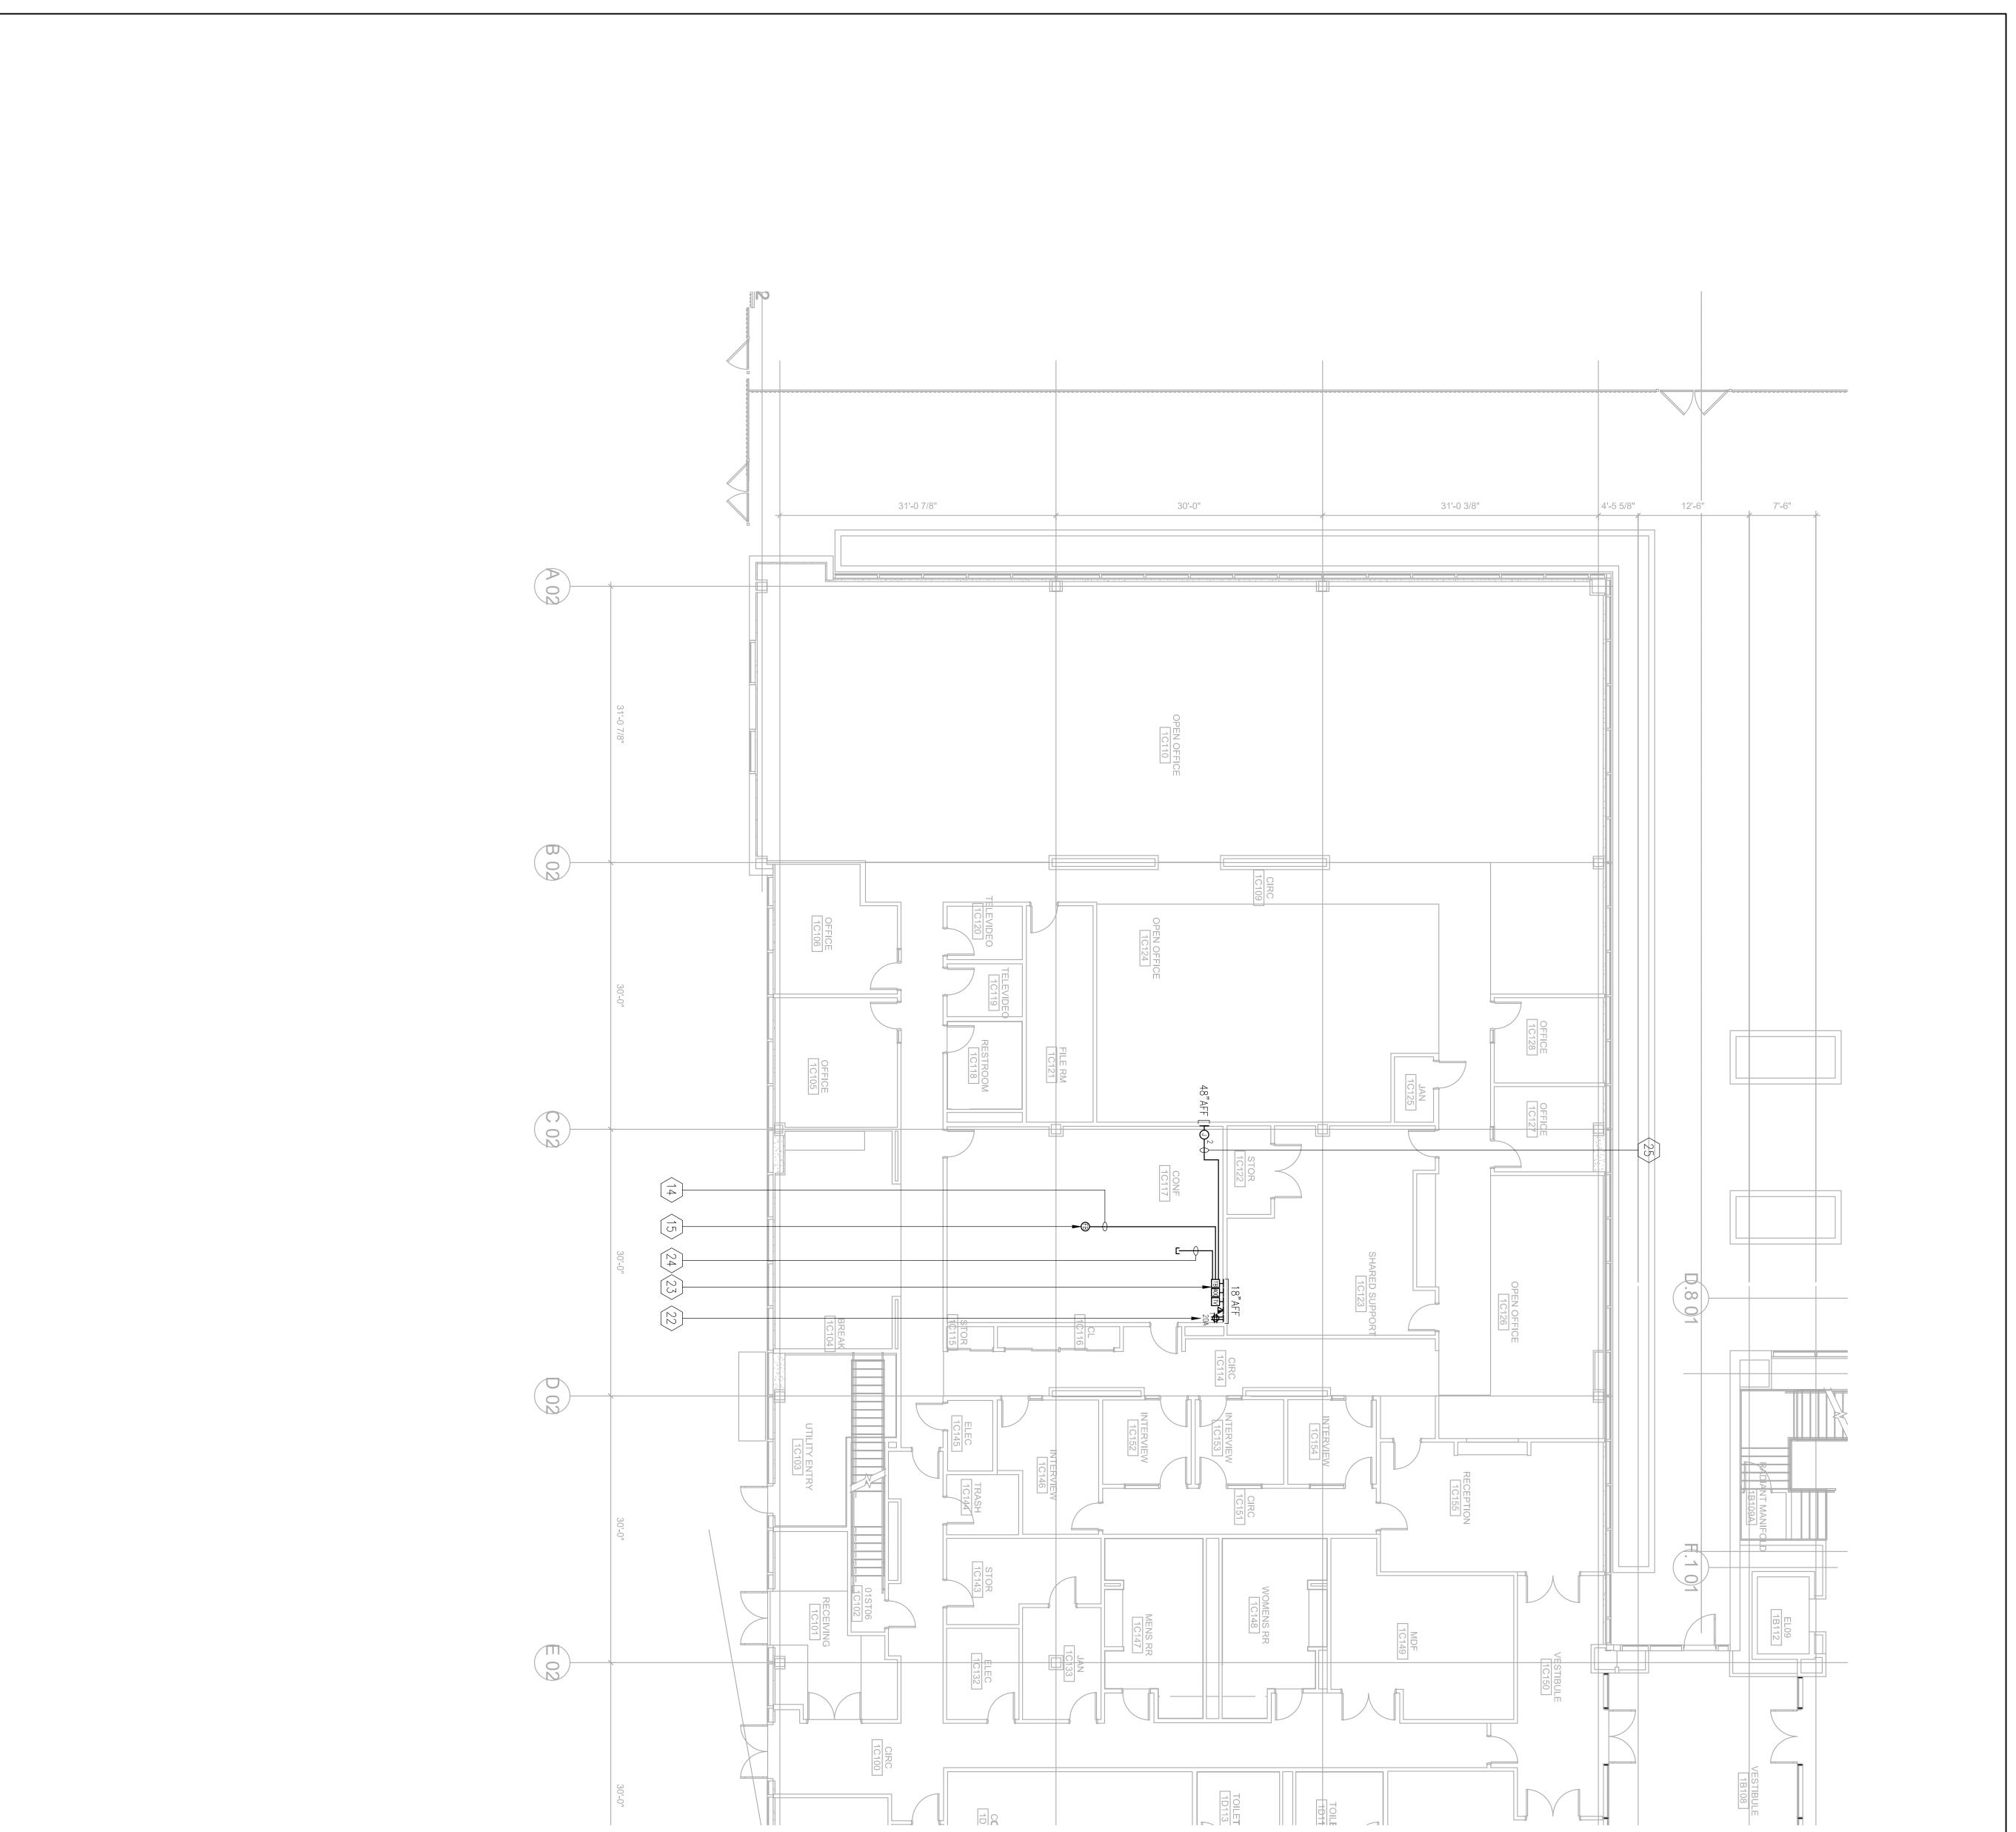

ЗX

ი <mark>თ NO</mark> \* REGISTER AV2122 DP-4 DP-4 tp;s, ELECTRIC T #:20130014.001 1-01-11-0005 UMBER No. E15303 Exp. 03/31/17 고 TINA DATE 2/10/2015 5/21/2015 ENGINEER

EAST COUNTY HALL OF JUSTICE

Courts Building - 5151 Gleason Dr. County Building - 5149 Gleason Dr. Dublin, CA 94568