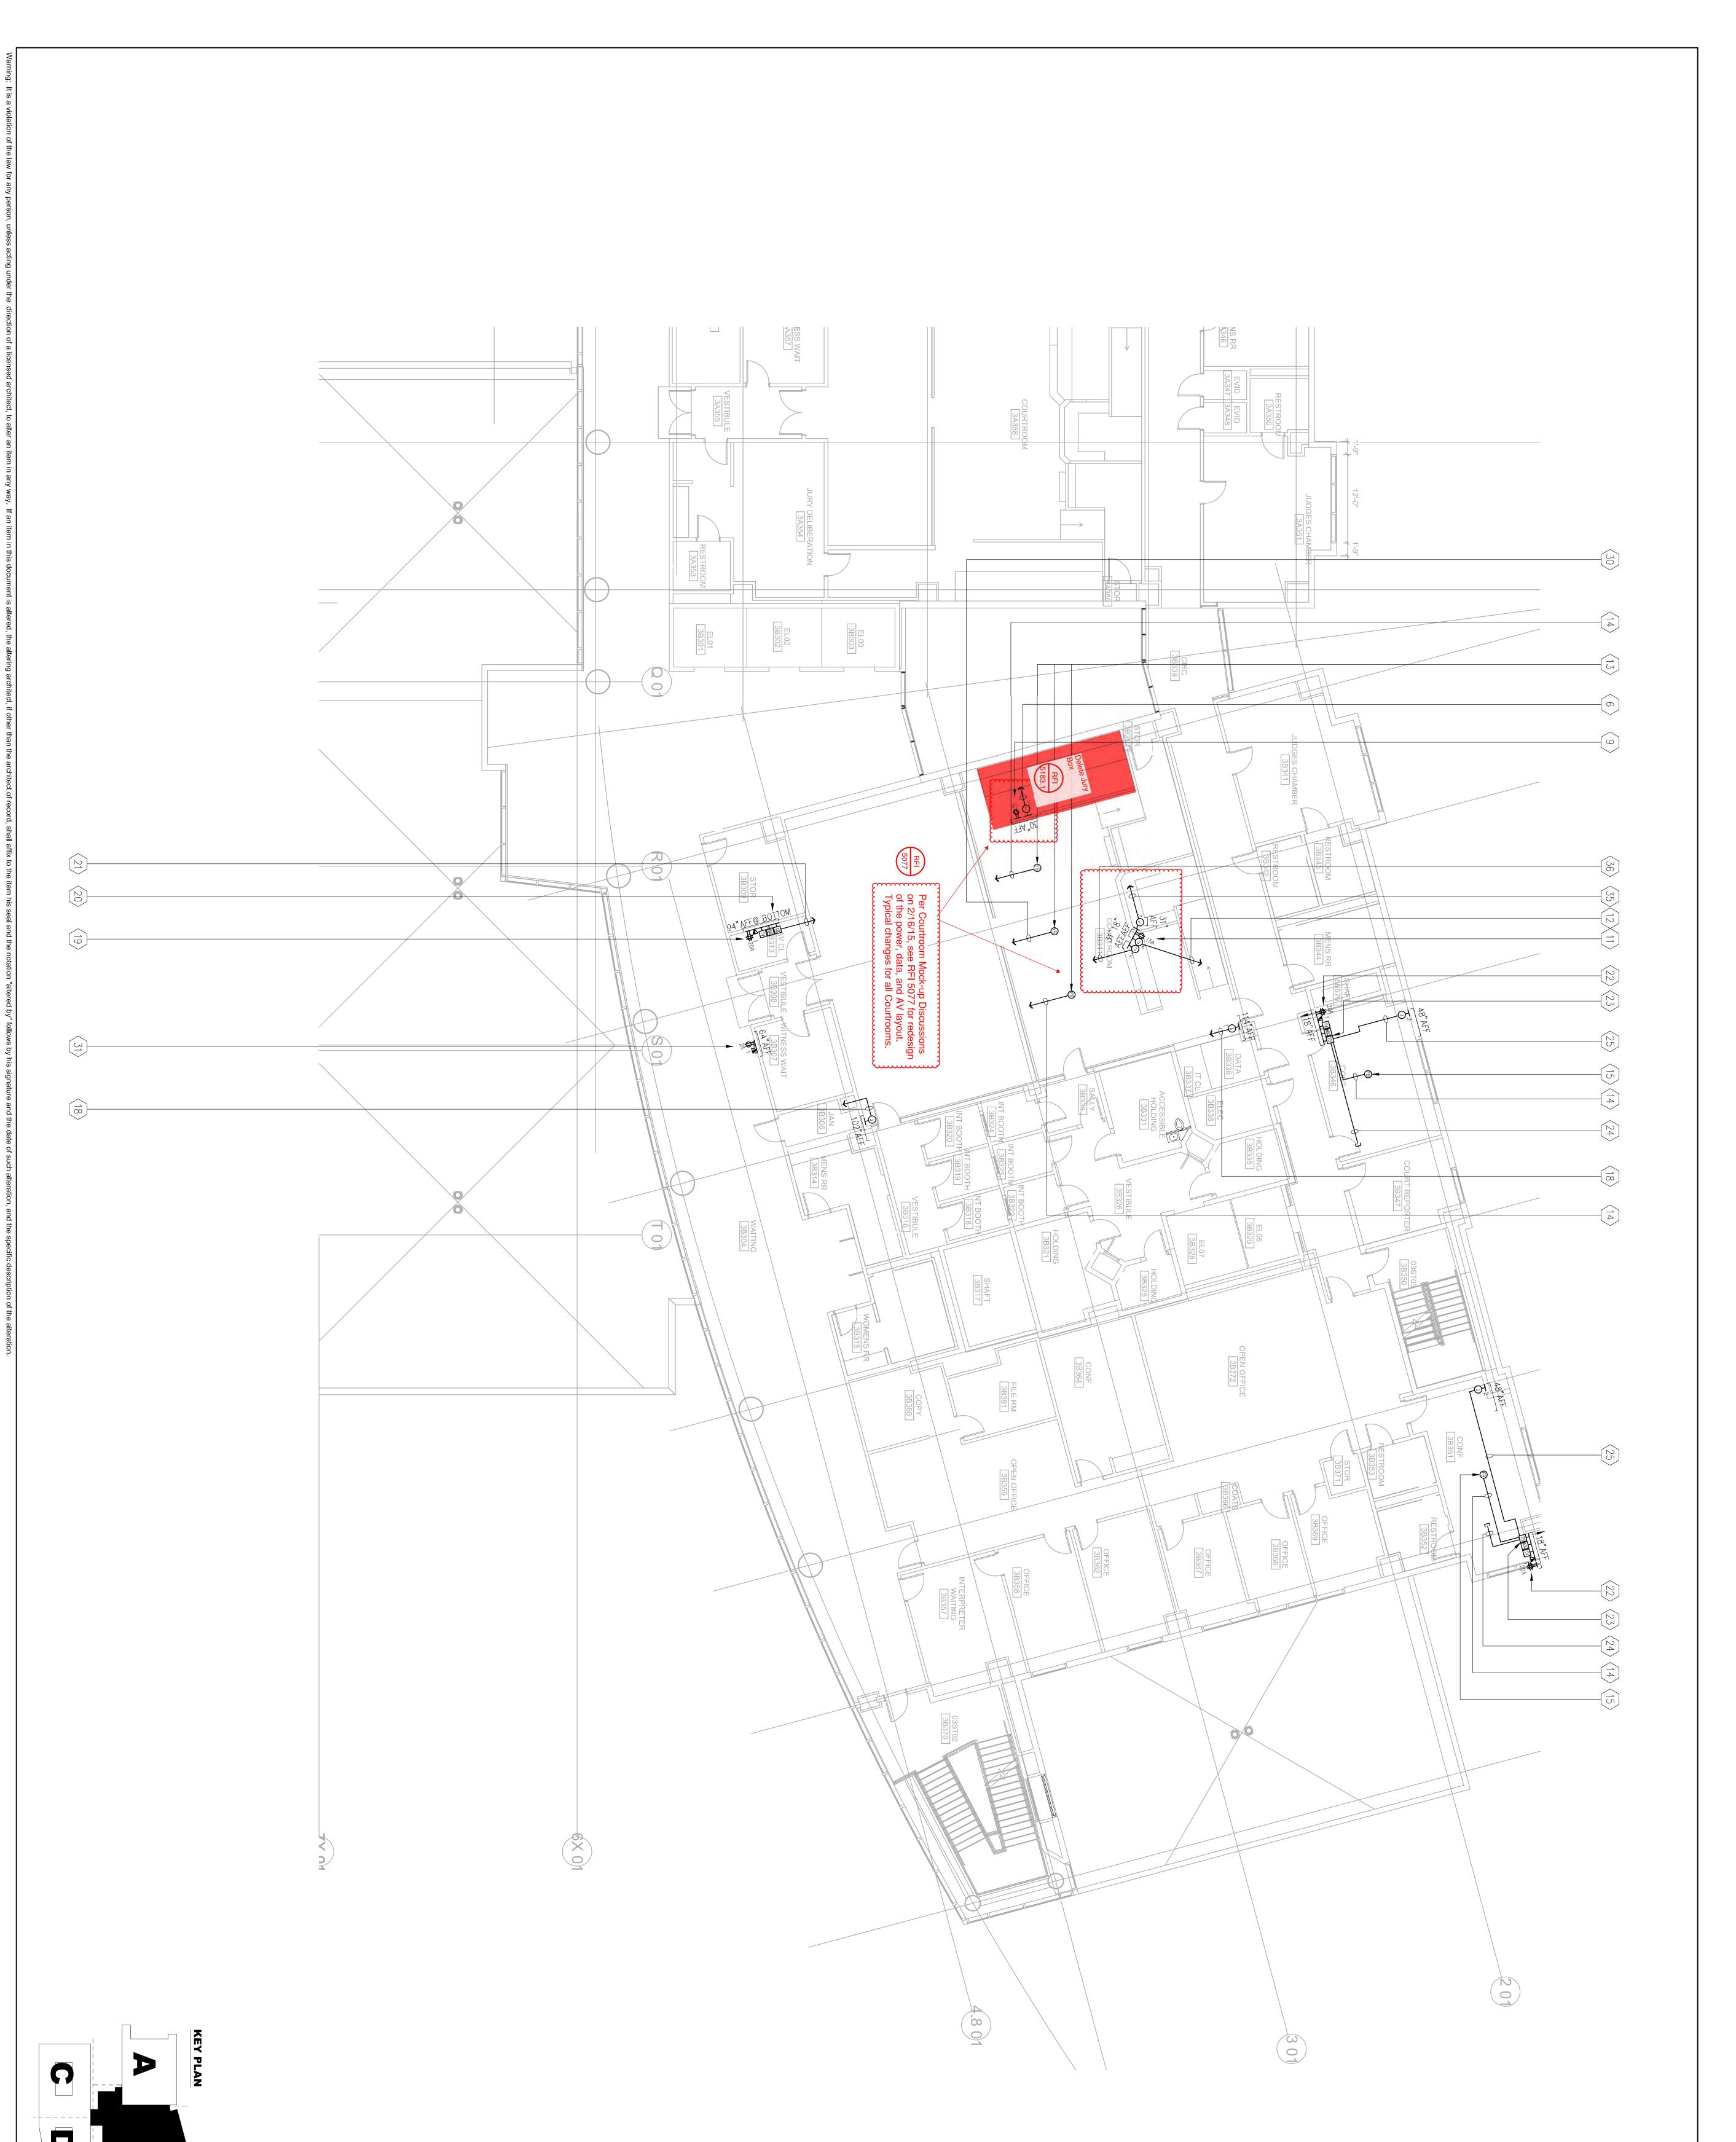

Provide and install a wireless microphone system in each courtroom.

| STAMP<br>STAMP<br>STAMP<br>REG<br>STAMP<br>PROJECT I<br>LEVEL 2 AV<br>PROJECT #:<br>OSFM: 01-0<br>SHEET NUM | NO. ISSUEE                                | EAST COUNTY HALL OF JUSTICE                                                                  | consultant<br>Auderson | FENTRESS FROM                                               |
|-------------------------------------------------------------------------------------------------------------|-------------------------------------------|----------------------------------------------------------------------------------------------|------------------------|-------------------------------------------------------------|
| DP-4 RESP 1                                                                                                 | D FOR DATE<br>2/10/2015<br>SP 1 5/21/2015 | Courts Building - 5151 Gleason Dr.<br>County Building - 5149 Gleason Dr.<br>Dublin, CA 94568 |                        | ARCHITECTS ARCHITECTS HENSEL PHELPS<br>Plan. Build. Manage. |

Provide and install a wireless microp system in each courtroom.

n

\_ \_ \_ \_ \_ \_

KEY PLAN

Provide and install a wireless micropho system in each courtroom.

n

KEY PLAN

Provide and install a wireless microphone system in each courtroom.