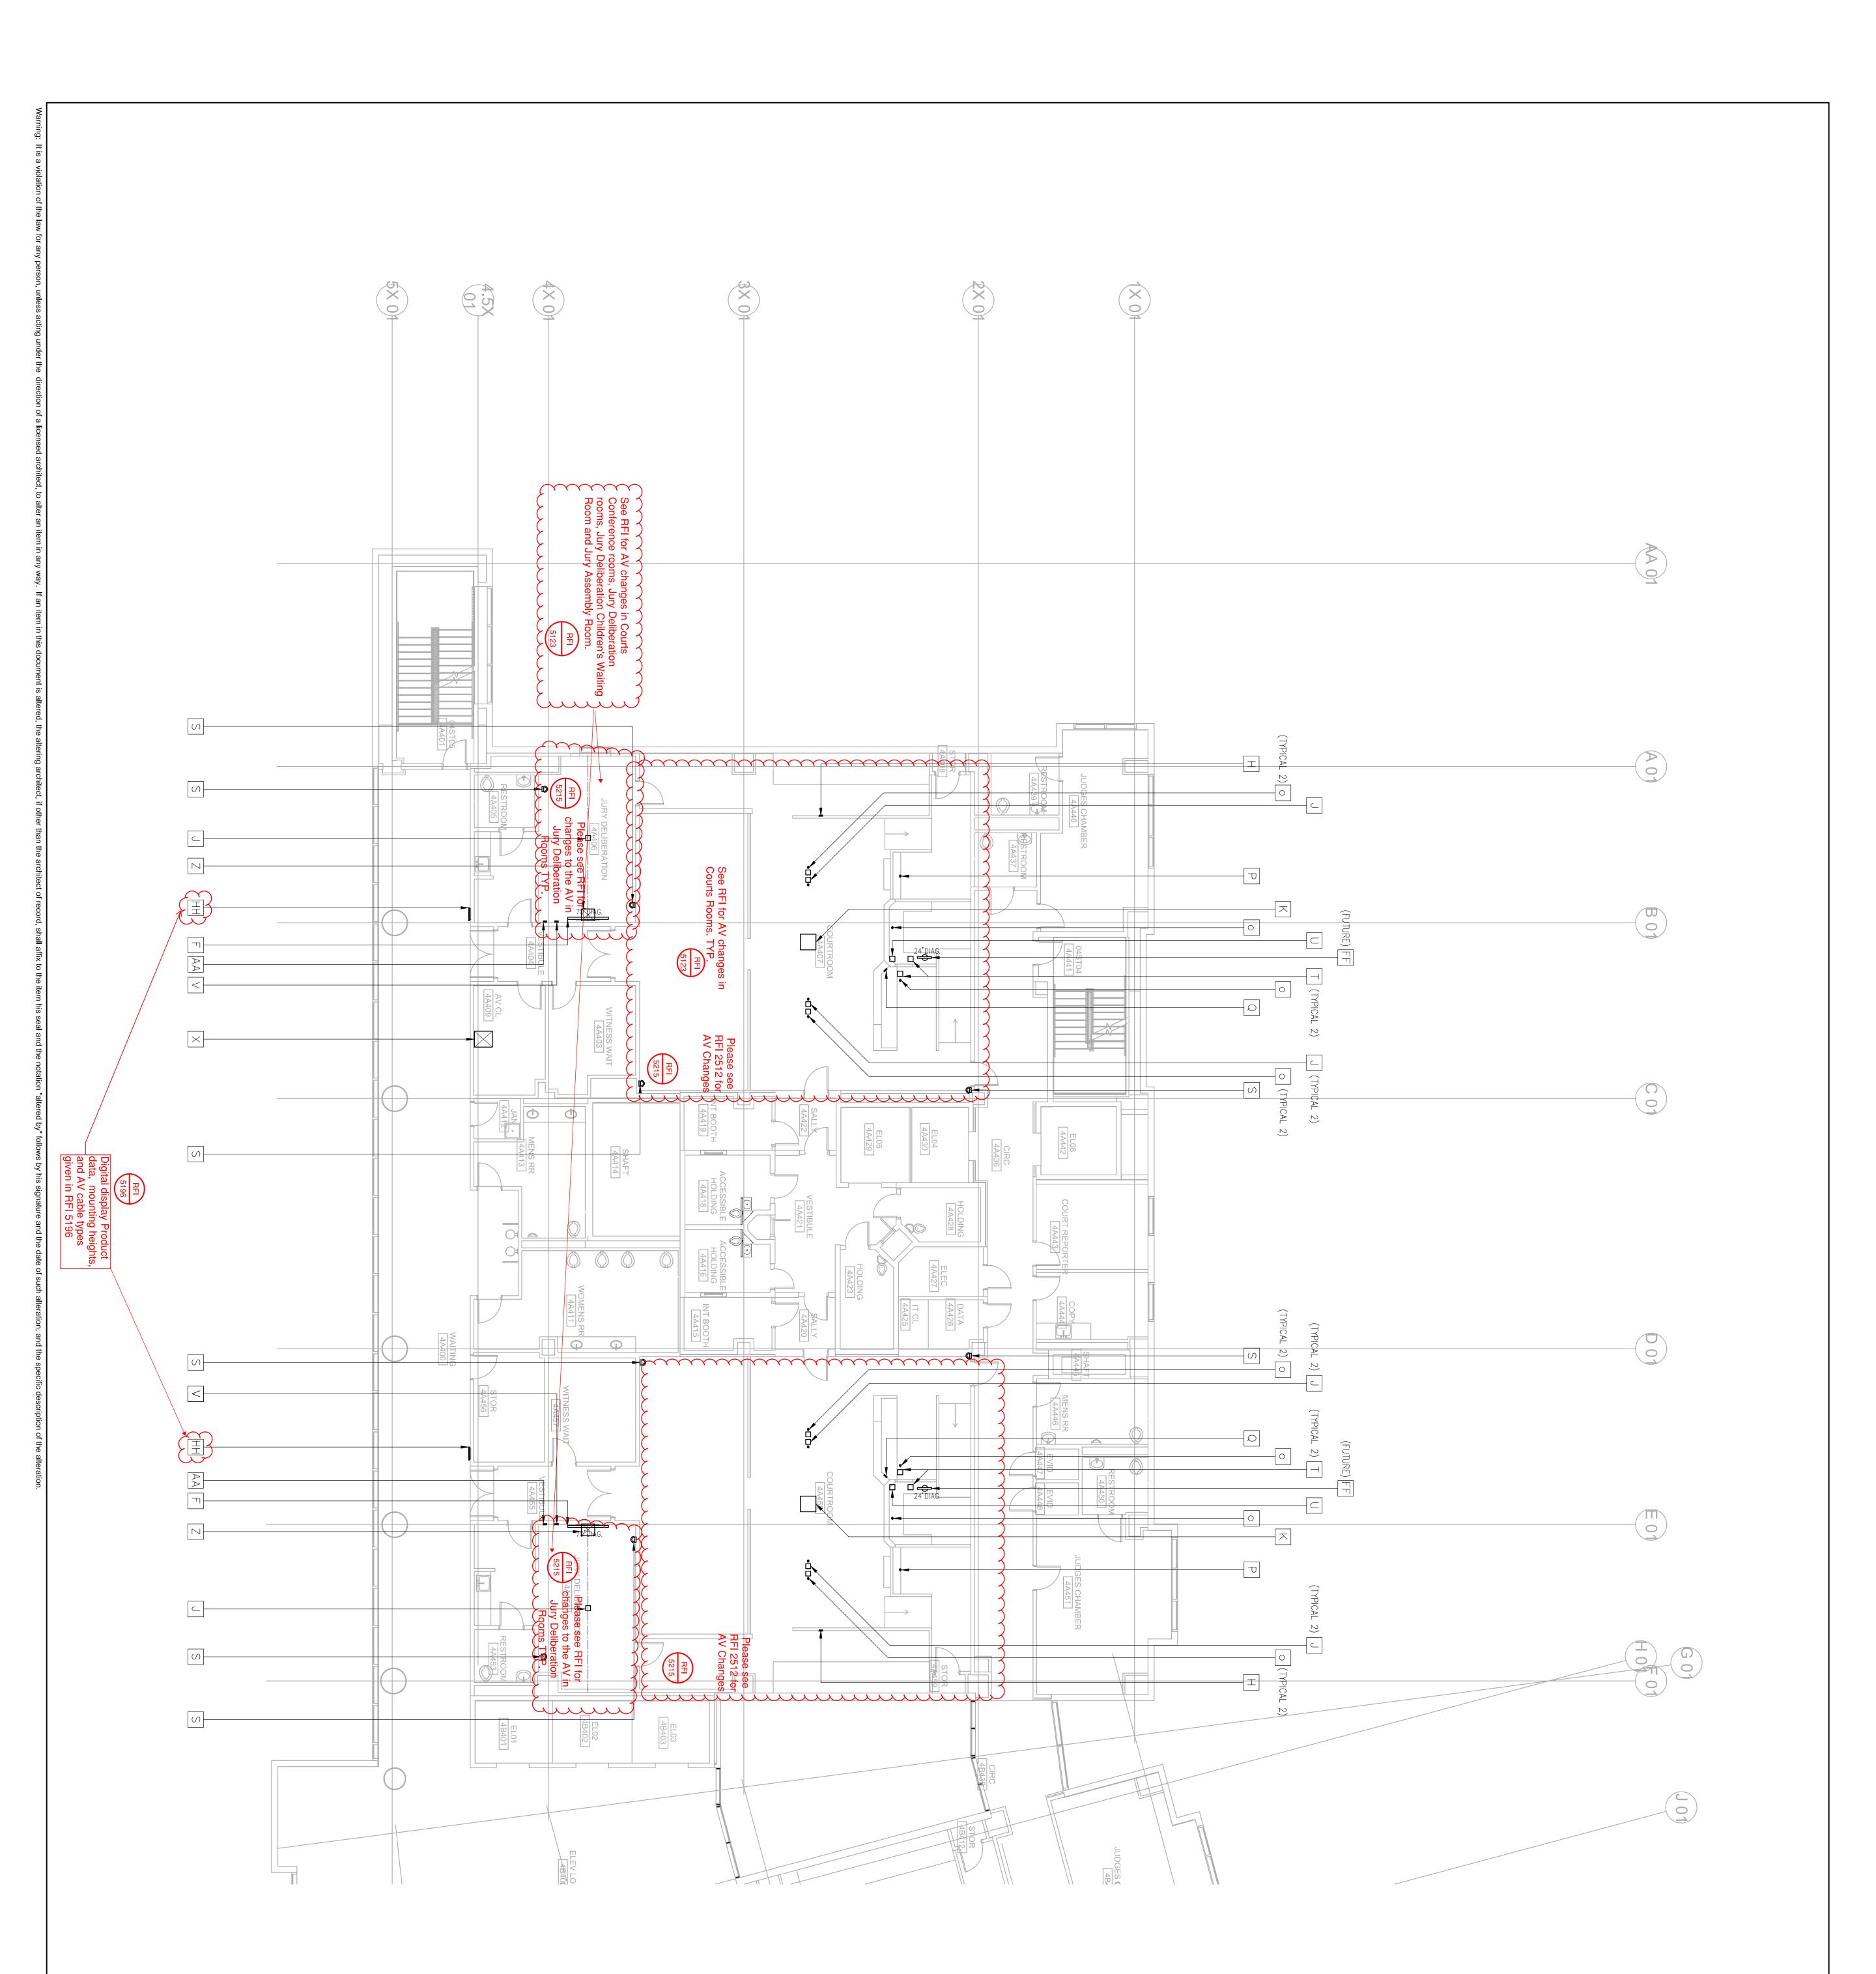

5124.2 capabilities. ۵

REF
 Reception Room 1D115 Digital Signage Display & Kiosk:
 AV Contractor is not responsible for the installation of Digital Signage Display or Kiosk. User group will be responsible for mounting/installation of both at time of move in.
 REF
 No wall backing is required for Digital Signage Display & Kiosk . Third party vendor will be responsible for mounting/installation of both at time of an time of well be responsible for plywood (painted) can be added at the required location(s).

| <ul> <li>(1) Non-X LICENSING IS IN ANY INCLUSION IS A 197 ELGATEN, INSTANCE CONTRACT TABLE AND INCLUSION.</li> <li>(2) AT ING LINE ANY INCLUSION INCLUSION INCLUSION INCLUSION INCLUSION IN THE ANALY AND INCLUSION INCLUSION.</li> <li>(3) AT ANY INCLUSION INCLUSION INCLUSION INCLUSION INCLUSION IN THE DESIGN INCLUSION IN THE ANALY AND INCLUSION INCLUSION INCLUSION INCLUSION INCLUSION IN THE ANALY AND INCLUSION INCLUSION INCLUSION INCLUSION INCLUSION INCLUSION INCLUSION INCLUSION IN THE ANALY AND INCLUSION INCLUSIO</li></ul> | V ELECTRICAL SHE AT CEILING MOUNTED MOTORIZED PROJECTINAL 120VAC CIRCUIT. [ABOVE CEILING] (1) 3/4"Ø CONDUIT FROM 2-GANG J-BOX LEFT LOCATION [ABOVE CEILING] TO TERMINAL LEFT LOCATION [ABOVE CEILING] TO TERMINAL (1) 1"Ø CONDUIT FROM 1-GANG J-BOX AT |
|------------------------------------------------------------------------------------------------------------------------------------------------------------------------------------------------------------------------------------------------------------------------------------------------------------------------------------------------------------------------------------------------------------------------------------------------------------------------------------------------------------------------------------------------------------------------------------------------------------------------------------------------------------------------------------------------------------------------------------------------------------------------------------------------------------------------------------------------------------------------------------------------------------------------------------------------------------------------------------------------------------------------------------------------------------------------------------------------------------------------------------------------------------------------------------------------------------------------------------------------------------------------------------------------------------------------------------------------------------------------------------------------------------------------------------------------------------------------------------------------------------------------------------------------------------------------------------------------------------------------------------------------------------------------------------------------------------------------------------------------------------------------------------------------------------------------------------------------------------------------------------------------------------------------------------------------------------------------------------------------------------------------------------------------------------------------------------------------------------------------------------------|--------------------------------------------------------------------------------------------------------------------------------------------------------------------------------------------------------------------------------------------------------|
|------------------------------------------------------------------------------------------------------------------------------------------------------------------------------------------------------------------------------------------------------------------------------------------------------------------------------------------------------------------------------------------------------------------------------------------------------------------------------------------------------------------------------------------------------------------------------------------------------------------------------------------------------------------------------------------------------------------------------------------------------------------------------------------------------------------------------------------------------------------------------------------------------------------------------------------------------------------------------------------------------------------------------------------------------------------------------------------------------------------------------------------------------------------------------------------------------------------------------------------------------------------------------------------------------------------------------------------------------------------------------------------------------------------------------------------------------------------------------------------------------------------------------------------------------------------------------------------------------------------------------------------------------------------------------------------------------------------------------------------------------------------------------------------------------------------------------------------------------------------------------------------------------------------------------------------------------------------------------------------------------------------------------------------------------------------------------------------------------------------------------------------|--------------------------------------------------------------------------------------------------------------------------------------------------------------------------------------------------------------------------------------------------------|

Provide and install a wireless microphone system in each courtroom.

| STAMP<br>STAMP<br>STAMP<br>REG<br>STAMP<br>PROJECT I<br>LEVEL 2 AV<br>PROJECT #:<br>OSFM: 01-0<br>SHEET NUM | NO. ISSUEE                                | EAST COUNTY HALL OF JUSTICE                                                                  | consultant<br>Auderson | FENTRESS FROM                                               |
|-------------------------------------------------------------------------------------------------------------|-------------------------------------------|----------------------------------------------------------------------------------------------|------------------------|-------------------------------------------------------------|
| DP-4 RESP 1                                                                                                 | D FOR DATE<br>2/10/2015<br>SP 1 5/21/2015 | Courts Building - 5151 Gleason Dr.<br>County Building - 5149 Gleason Dr.<br>Dublin, CA 94568 |                        | ARCHITECTS ARCHITECTS HENSEL PHELPS<br>Plan. Build. Manage. |

ЗX

ი <mark>თ NO</mark> \* REGISTER AV2122 DP-4 DP-4 tp;s, ELECTRIC T #:20130014.001 1-01-11-0005 UMBER No. E15303 Exp. 03/31/17 고 TINA DATE 2/10/2015 5/21/2015 ENGINEER

EAST COUNTY HALL OF JUSTICE

Courts Building - 5151 Gleason Dr. County Building - 5149 Gleason Dr. Dublin, CA 94568