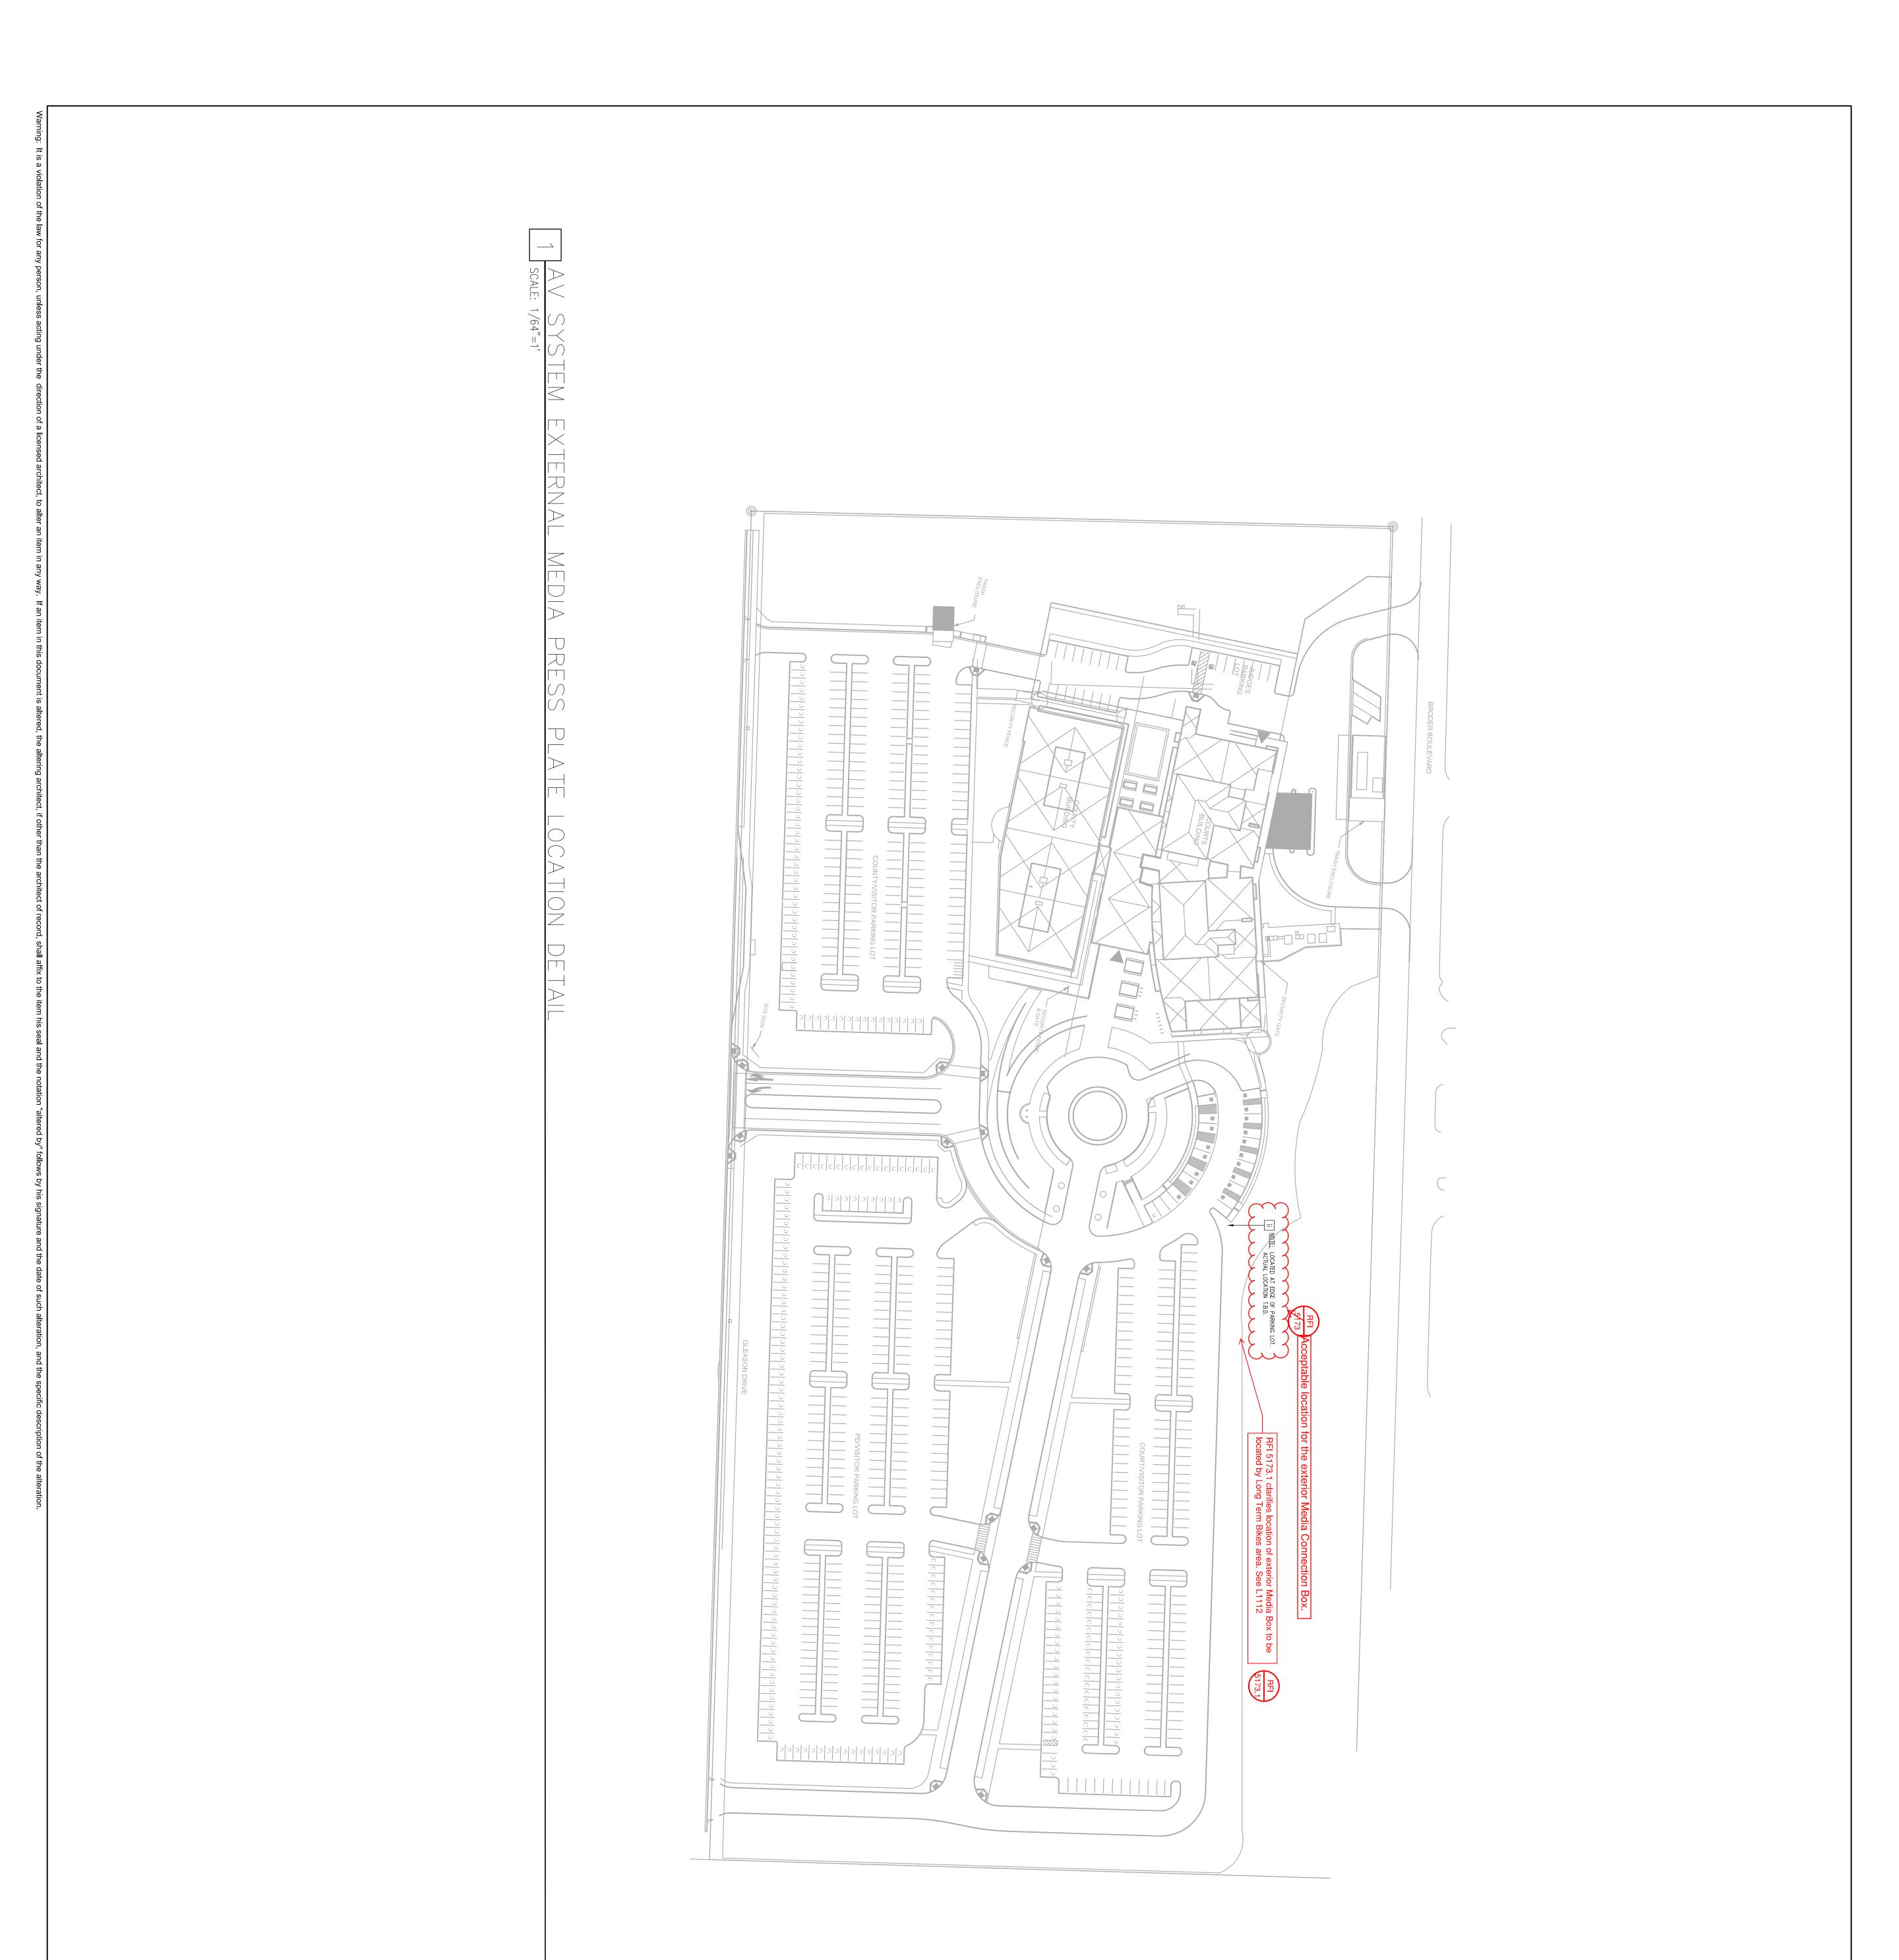

| RFACE], MATTE WHITE,<br>1. CASE DIMENSIONS:    |                  | MOUNTED AV (<br>CRESTRON <sup>'</sup> CN                                                                                                                                                                                                                                                                                                                                                                                                                                                                                                                                                                                                        |
|------------------------------------------------|------------------|-------------------------------------------------------------------------------------------------------------------------------------------------------------------------------------------------------------------------------------------------------------------------------------------------------------------------------------------------------------------------------------------------------------------------------------------------------------------------------------------------------------------------------------------------------------------------------------------------------------------------------------------------|
| RFACE], MATTE WHITE,                           | <                | WALL-MOUNTED AV BUTTON CONTROL PANEL [AT 48" AFF]<br>* MFR/MODEL: CRESTRON MPC-M5-W<br>- CONTROL PANEL DIMENSIONS: 4.5"H × 6.10"W × 1.94"D [2-GANG WALL BOX MOUNTABLE]<br>- BUTTON CONTROL PANEL [PROVIDED AND INSTALLED BY AV CONTRACTOR]                                                                                                                                                                                                                                                                                                                                                                                                      |
| E DIME                                         | $\left[ \right>$ | 7" WALL-MOUNTED AV TOUCH PANEL CONTROLLER [AT 48"AAF]<br>* MFR/MODEL: CRESTRON <u>'ISW-750'</u> CONTROLLER<br>- TOUCH PANEL DIMENSIONS: 4.74"H × 7.59"W × 2.03"D<br>- TOUCH PANEL CONTROLLER [PROVIDED AND INSTALLED BY AV CONTRACTOR]                                                                                                                                                                                                                                                                                                                                                                                                          |
| MOUNTED ON A                                   | $\times$         | STAND ALONE 44 RU AV EQUIPMENT RACK<br>* MFR/MODEL: MIDDLE ATLANTIC PRODUCTS Inc. <u>'WRK-44SA-27'</u> RACK<br>- OVERALL DIMENSIONS: 83.125"H x 24.25"W x 27.625"D<br>- AUDIOVISUAL SYSTEMS EQUIPMENT RACK [PROVIDED AND INSTALLED BY AV CONTRACTOR]                                                                                                                                                                                                                                                                                                                                                                                            |
| ; PROJECTOR<br>RIES' [BRACKET] +<br>M RECEIVER | $\prec$          | MOBILE 21 RU AV EQUIPMENT RACK with LAMINATE FINISH & CASTERS<br>* MFR/MODEL: <u>VIDEO FURNITURE INTERNATIONAL</u> 'RACK- <u>21'</u> RACK<br>- OVERALL DIMENSIONS: 43.0"H × 23.0"W × 27.0"D<br>- AUDIOVISUAL SYSTEMS EQUIPMENT RACK [PROVIDED AND INSTALLED BY AV CONTRACTOR]                                                                                                                                                                                                                                                                                                                                                                   |
|                                                |                  | 12 RU AV EQUIPMENT RACK with LAMINATE FINISH LOCATED IN (OWNER FURNISHED) CREDENZA OR CABINET<br>* MFR/MODEL: MIDDLE ATLANTIC PRODUCTS Inc. ' <u>BRK12'</u> RACK<br>- OVERALL DIMENSIONS: 22.48"H × 20.4"W × 17.91"D<br>- AUDIOVISUAL SYSTEMS EQUIPMENT RACK [PROVIDED AND INSTALLED BY AV CONTRACTOR]                                                                                                                                                                                                                                                                                                                                          |
|                                                | AA               | UT PL<br>NSTAL                                                                                                                                                                                                                                                                                                                                                                                                                                                                                                                                                                                                                                  |
|                                                | BB               | R MEDIA PRESS FEED TO EXTERIOR                                                                                                                                                                                                                                                                                                                                                                                                                                                                                                                                                                                                                  |
| ď                                              | CC               | Ceiling-Mounted 70° led-LCD Monitor with integrated speakers<br>* Led-LCD MFR/Model: <u>Sharp 'LC-70Eq10U'</u><br>* Fixed Ceiling Mount MFR/Model: <u>Chief 'LCM1U'</u> + ' <u>CMA110'</u> Ceiling Plate + <u>Crestron 'DM-RMC-Scalef</u><br>- Overall Dimensions of Display: 62.61"W × 23.5"H × 3.28"D<br>Monitor Weight: 77.2 lbs.<br>- LCD Monitor and Mounting Bracket [Provided and Installed by AV Contractor]<br>- Structural Backing in Ceiling [BY G.C.]                                                                                                                                                                               |
|                                                |                  | BLU-RAY PLAYER IN (O.F.E.) CREDENZA<br>* MFR/MODEL: T.B.D.                                                                                                                                                                                                                                                                                                                                                                                                                                                                                                                                                                                      |
|                                                |                  | 30X MOUNTED                                                                                                                                                                                                                                                                                                                                                                                                                                                                                                                                                                                                                                     |
|                                                |                  | AL INPUT MONITOR [SUPPLIED BY OWNER]<br>AI FEED [PROVIDED BY AV CONTRACTOR]                                                                                                                                                                                                                                                                                                                                                                                                                                                                                                                                                                     |
| INNECTS TO FLOOR                               | GG               | <ul> <li><sup>*</sup>FRONT' PROJECTION SCREEN, CEILING-RECESSED, <u>TAB</u>-TENSIONED, MOTORIZED [w/ LOW VOLTAGE CONTROL INT 50"H. X 80"W. VIEWABLE APERTURE [94" DIAGONAL / 16:10 ASPECT RATIO], and LOW VOLTAGE WALL SWITCH.</li> <li><sup>6</sup>.5"H. × 7.75"W. × 96.5"L.; WEIGHT = 75 lbs.</li> <li><sup>5</sup> MFR/MODEL: <u>DA-LITE Inc. 'TENSIONED ADVANTAGE ELECTROL 50x80 [34528LS]</u></li> <li><sup>-</sup> SCREEN + ALL SUPPORT STRUCTURE/HARDWARE (FURNISHED and INSTALLED BY A.V.C.)</li> <li><sup>-</sup> ALL HIGH-VOLTAGE ELECTRICAL TERMINATIONS (BY THE ELECTRICIAN)</li> <li><sup>-</sup> CEILING TRIM (BY G.C)</li> </ul> |
|                                                | ΗH               | (OWNER FURNISHED CONTRACTOR INSTALLED) SCHEDULING DISPLAY [MOUNTED ABOVE 60"AFF]<br>> MFR/MODEL: T.B.D.                                                                                                                                                                                                                                                                                                                                                                                                                                                                                                                                         |
|                                                | =:               | (owner furnished) weather & vandal proof box in parking lot or on exterior wall of building fo actual location t.b.d.                                                                                                                                                                                                                                                                                                                                                                                                                                                                                                                           |
| OR]                                            | J                | AMPLIFIER FOR (OWNER FURNISHED) APPOINTMENT QUEUING SYSTEM MOUNTED IN (OWNER FURNISHED) EQUIPME<br>T.B.D.                                                                                                                                                                                                                                                                                                                                                                                                                                                                                                                                       |
| 108" AFF]                                      | KK               | S MICROPHONE TRANSCEIVER MOUNTED TO BOTTOM OF DROP TILE                                                                                                                                                                                                                                                                                                                                                                                                                                                                                                                                                                                         |
| ZOOM/FOCUS                                     | MM L             | CEILING MICROPHONE ARRAY, HANGS DOWN 24" MODEL CLEARONE CEILING MIC ARRAY<br>HI-DEF PAN/TILT/ZOOM VIDEOCONFERENCE CAMERA ON THIN PROFILE WALL MOUNT SHELF/BRACKET [AT 84" /<br>- CAMERA & SHELE/BRACKET MER/MODEL· DOLYCOM FAGLEFYF IV [RY AVC]                                                                                                                                                                                                                                                                                                                                                                                                 |
|                                                | Z                | JNTED LOUDSPEAKER<br>S8004 + CSSBB4 BACKCAN + CSSTR4/8 TILE RAILS.<br>S OF SPEAKER & BACKCAN: 8.4" DIAMETER X 3.7" DE<br>VIDED AND INSTALLED BY AV CONTRACTOR]                                                                                                                                                                                                                                                                                                                                                                                                                                                                                  |
|                                                | 00               | $\square \sim \overline{\bigcirc} -$                                                                                                                                                                                                                                                                                                                                                                                                                                                                                                                                                                                                            |
|                                                | FFI Au           | dio recorder will be located at clerk's station. AV contractor to provide 4 audio cables<br>m recorder to clerk's location and 1 return audio cable from clerk's station back to AC<br>set (for playback).                                                                                                                                                                                                                                                                                                                                                                                                                                      |
|                                                | RFI P            | er RFI#5124.2 only Traffic Courtroom #3B311 shall have Audio Recording                                                                                                                                                                                                                                                                                                                                                                                                                                                                                                                                                                          |

5124.2 capabilities. ۵

REF
 Reception Room 1D115 Digital Signage Display & Kiosk:
 AV Contractor is not responsible for the installation of Digital Signage Display or Kiosk. User group will be responsible for mounting/installation of both at time of move in.
 REF
 No wall backing is required for Digital Signage Display & Kiosk . Third party vendor will be responsible for mounting/installation of both at time of an time of well be responsible for plywood (painted) can be added at the required location(s).