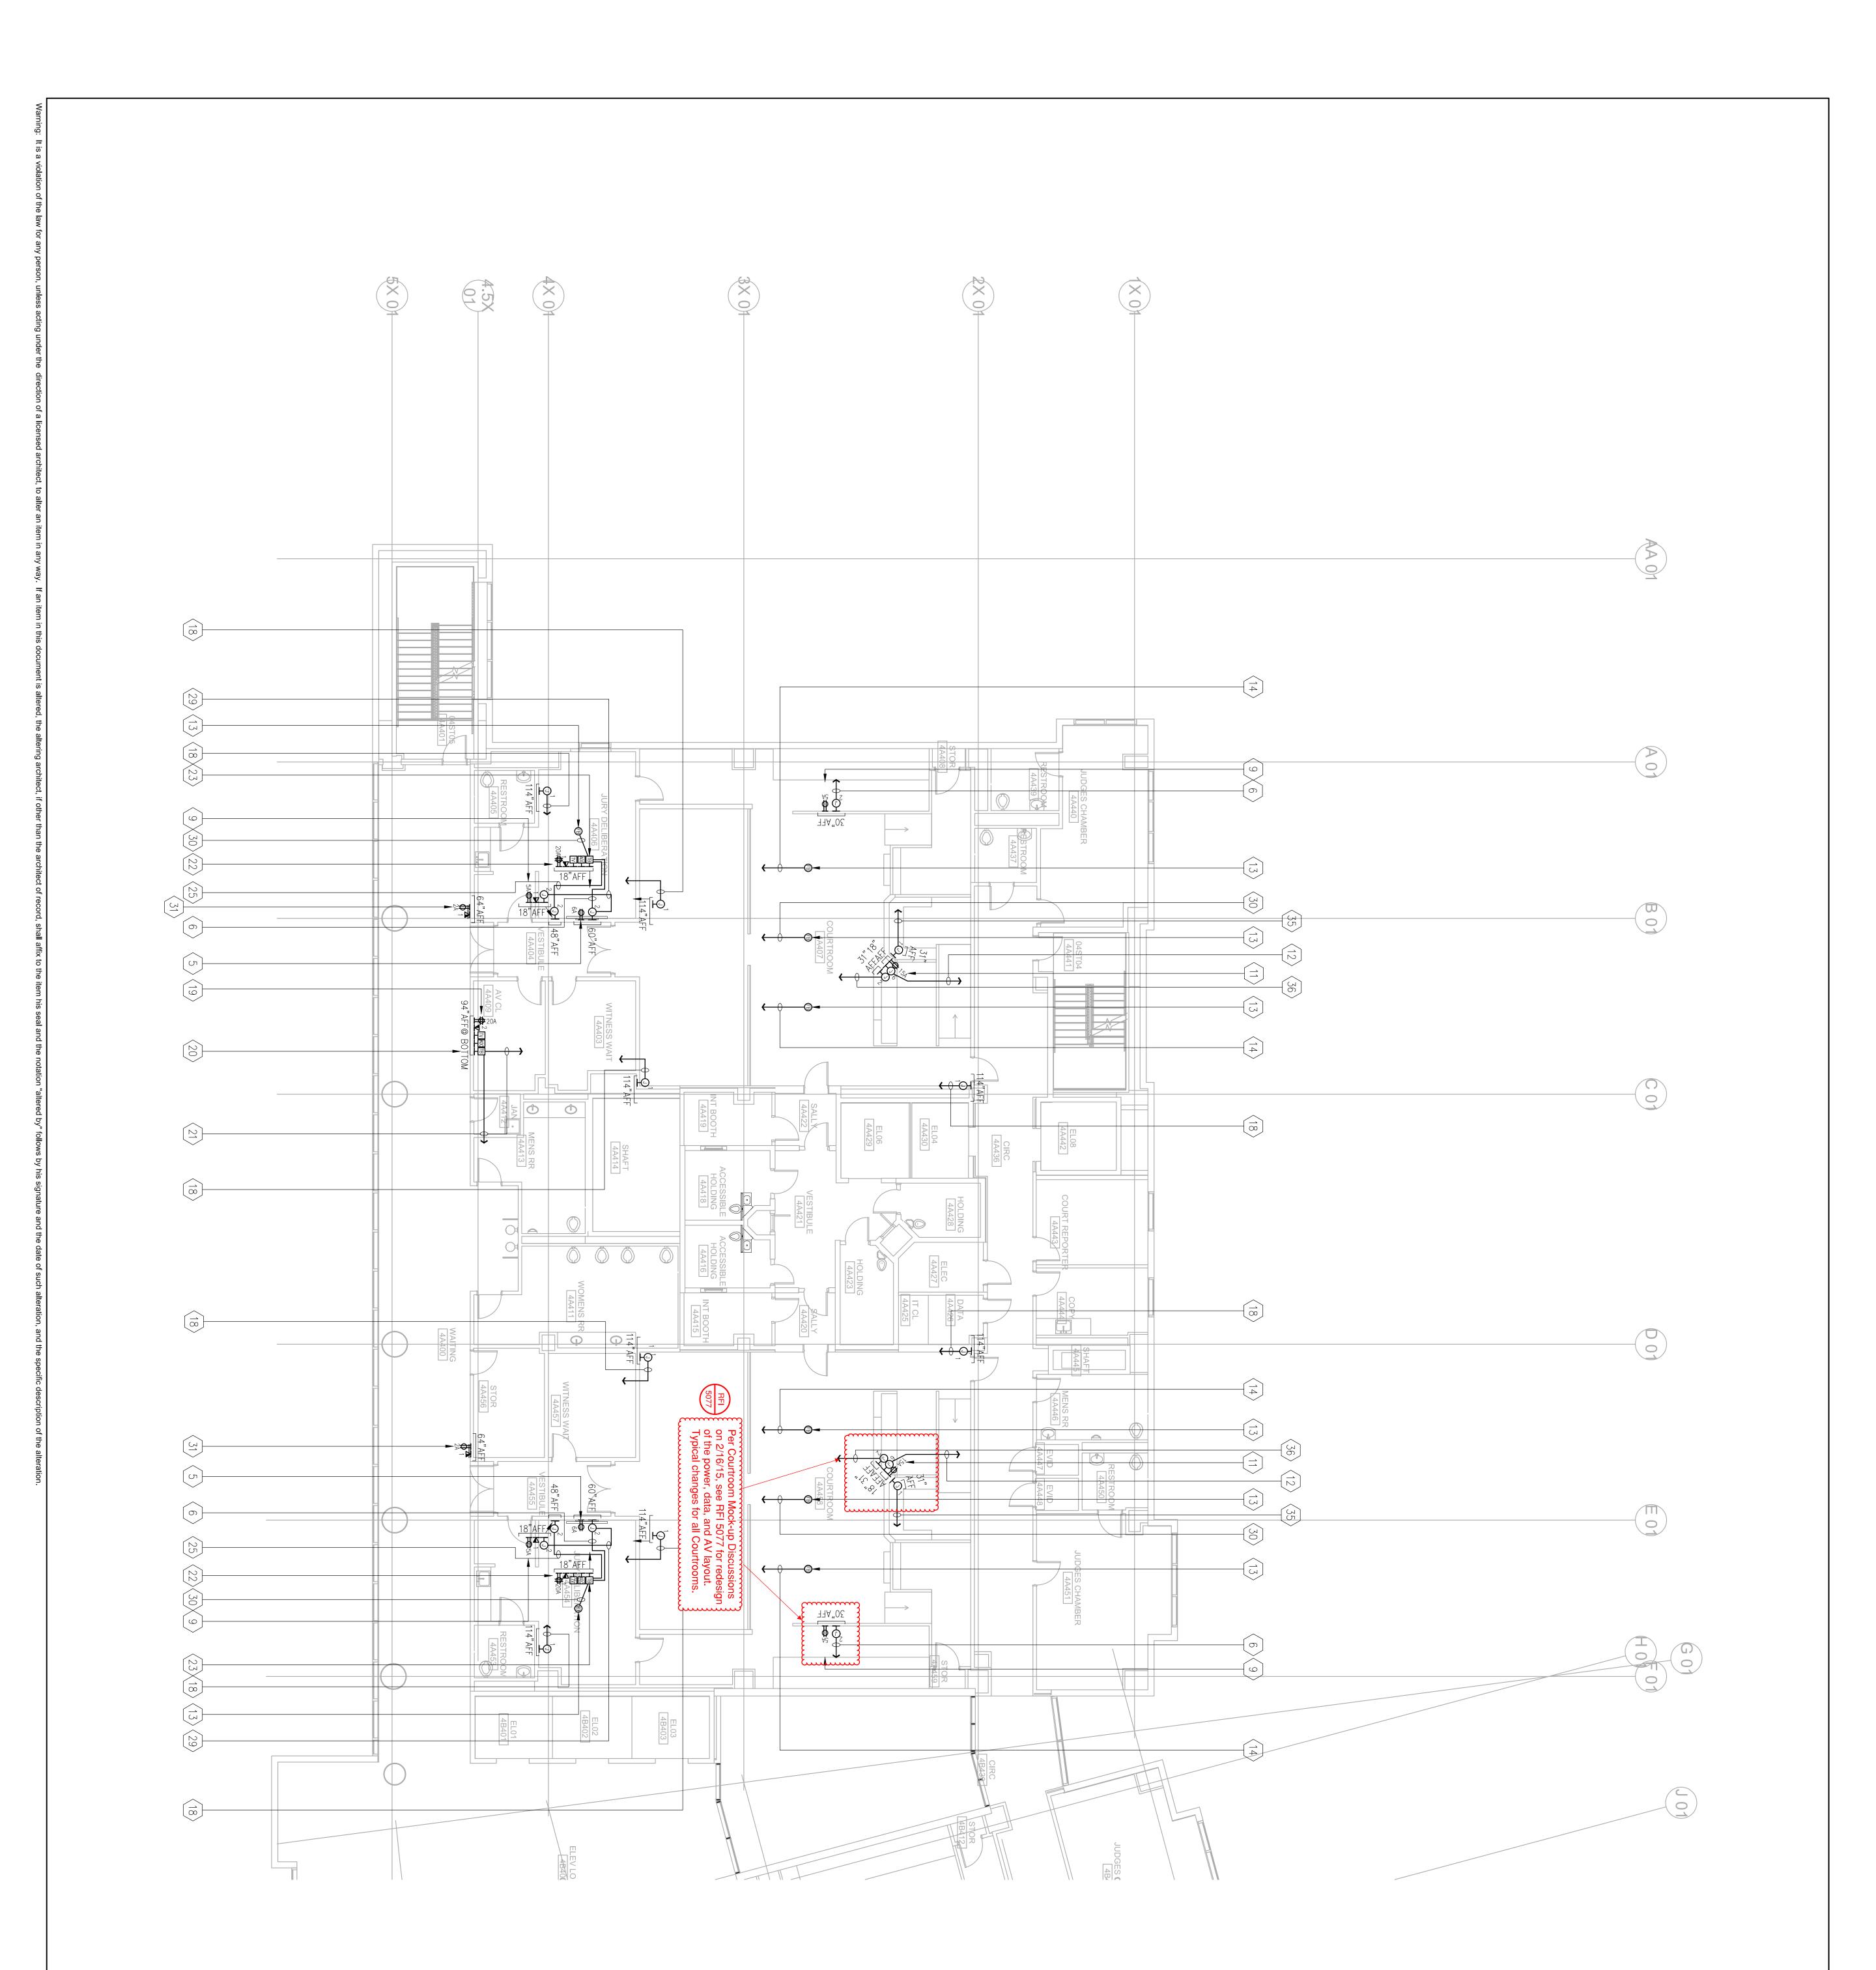

Provide and install a wireless microphone system in each courtroom.

| STAMP<br>STAMP<br>STAMP<br>REG<br>STAMP<br>PROJECT I<br>LEVEL 2 AV<br>PROJECT #:<br>OSFM: 01-0<br>SHEET NUM | NO. ISSUEE                                | EAST COUNTY HALL OF JUSTICE                                                                  | consultant<br>Auderson | FENTRESS FROM                                               |
|-------------------------------------------------------------------------------------------------------------|-------------------------------------------|----------------------------------------------------------------------------------------------|------------------------|-------------------------------------------------------------|
| DP-4 RESP 1                                                                                                 | D FOR DATE<br>2/10/2015<br>SP 1 5/21/2015 | Courts Building - 5151 Gleason Dr.<br>County Building - 5149 Gleason Dr.<br>Dublin, CA 94568 |                        | ARCHITECTS ARCHITECTS HENSEL PHELPS<br>Plan. Build. Manage. |

Provide and install a wireless microp system in each courtroom.

n

\_ \_ \_ \_ \_ \_

KEY PLAN

Provide and install a wireless micropho system in each courtroom.

n

KEY PLAN

Provide and install a wireless microphone system in each courtroom.