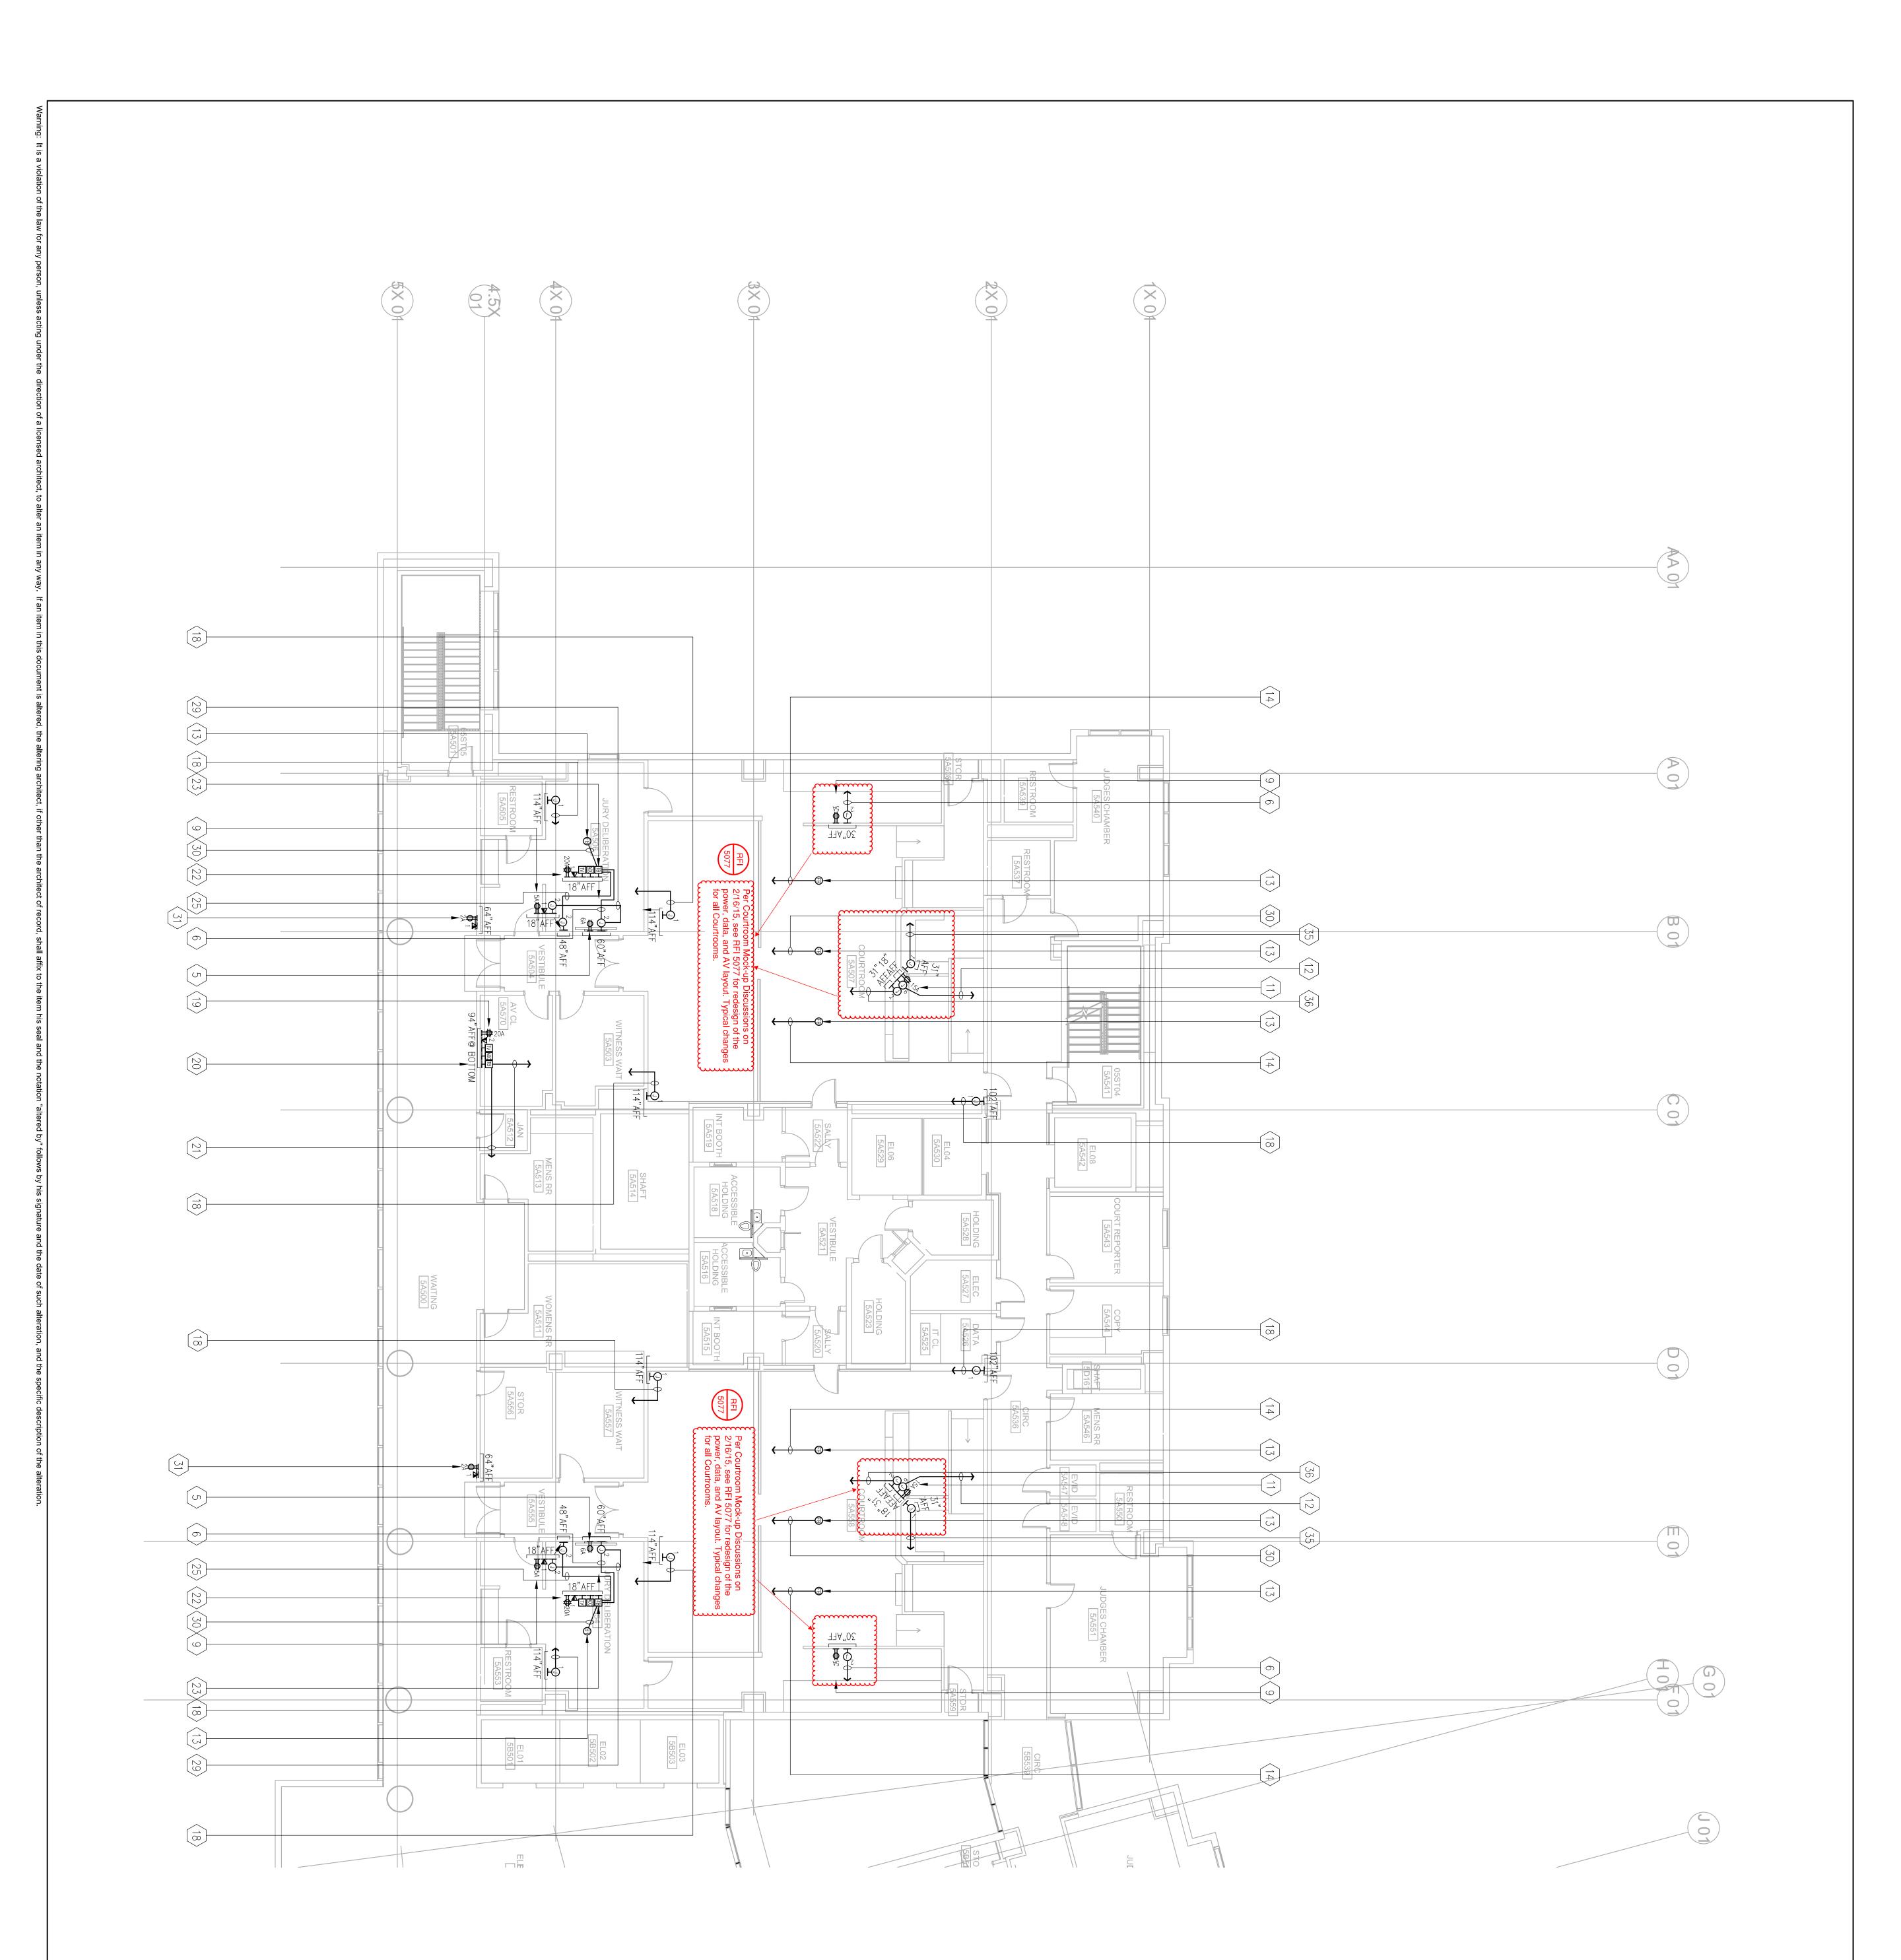

|                          |             | _ |
|--------------------------|-------------|---|
| AV NOTES, SYMBOLS, and A | AUDIOVISUAL |   |

LEVEL 1 AV FACILITIES AV EQUIPMENT LEGEND AV DR LEVEL 1 AV FACILITIES - 1 AV FACILITIES 1 AV Μ Μ Ν Ν (Λ) (Λ) (Λ) (Λ) (4) (4) Ν 1 AV 5 AV N  $\sim$ 1 AV 1 AV J 4 1 AV FACILITIES AW 4 2 AV FACILITIES AV AV AV A V A V AV ING INDEX ' FACILITIES RCP RCP PLAN A P

| d ABBREVIATIONS              | AV0001 |                                                          |        |
|------------------------------|--------|----------------------------------------------------------|--------|
| ND AV ELECTRICAL SHEET NOTES | AV0003 |                                                          |        |
|                              | AV2111 | level 1 av electrical plan – area a                      | AV4111 |
| _AN – AREA C                 | AV2112 | level 1 av electrical Plan – Area B                      | AV4112 |
| _AN – AREA C                 | AV2113 | level 1 av electrical plan – area c                      | AV4113 |
| LAN – AREA D                 | AV2114 | level 1 av electrical plan – area d                      | AV4114 |
| LAN – AREA A                 | AV2121 | level 2 av electrical plan – area a                      | AV4121 |
| LAN – AREA B                 | AV2122 | level 2 av electrical plan – area b                      | AV4122 |
| LAN – AREA C                 | AV2123 | level 2 av electrical plan – area c                      | AV4123 |
| LAN – AREA D                 | AV2124 | level 2 av electrical plan – area d                      | AV4124 |
| LAN – AREA A                 | AV2131 | level 3 av electrical plan – area a                      | AV4131 |
| LAN – AREA B                 | AV2132 | level 3 av electrical plan – area b                      | AV4132 |
| LAN – AREA A                 | AV2141 | level 4 av electrical plan – area a                      | AV4141 |
| LAN – AREA B                 | AV2142 | level 4 av electrical plan – area b                      | AV4142 |
| LAN – AREA A                 | AV2151 | level 5 av electrical plan – area a                      | AV4151 |
| lan – area b                 | AV2152 | level 5 av electrical plan – area b                      | AV4152 |
| CP – AREA A                  | AV3111 | level 1 av electrical RCP – AREA A                       | AV5111 |
| CP – AREA B                  | AV3112 | level 1 av electrical RCP – Area B                       | AV5112 |
| CP – AREA C                  | AV3113 | level 1 av electrical RCP – Area C                       | AV5113 |
| CP – AREA D                  | AV3114 | level 1 av electrical RCP – Area d                       | AV5114 |
| CP – AREA A                  | AV3121 | level 2 av electrical RCP – AREA A                       | AV5121 |
| CP – AREA B                  | AV3122 | level 2 av electrical RCP – Area B                       | AV5122 |
| CP – AREA C                  | AV3123 | level 2 av electrical RCP – Area C                       | AV5123 |
| CP – AREA D                  | AV3124 | level 2 av electrical RCP – Area d                       | AV5124 |
| CP – AREA A                  | AV3131 | level 3 av electrical RCP – AREA A                       | AV5131 |
| CP – AREA B                  | AV3132 | level 3 av electrical RCP – Area B                       | AV5132 |
| CP – AREA A                  | AV3141 | level 4 av electrical RCP – AREA A                       | AV5141 |
| CP – AREA B                  | AV3142 | level 4 av electrical RCP – Area B                       | AV5142 |
| CP – AREA A                  | AV3151 | level 5 av electrical RCP – AREA A                       | AV5151 |
| CP – AREA B                  | AV3152 | level 5 av electrical RCP – Area B                       | AV5152 |
|                              |        | TRIAL COURTROOM AV WIRING DIAGRAM                        | AV6001 |
|                              |        | TRIAL COURTROOM CONTROL WIRING DIAGRAM                   | AV6002 |
|                              |        | ARRAIGNMENT COURTROOM AV WIRING DIAGRAM                  | AV6003 |
|                              |        | ARRAIGNMENT COURTROOM CONTROL WIRING DIAGRAM             | AV6004 |
|                              |        | JURY DELIBERATION & CHILD WAITING ROOM AV WIRING DIAGRAM | AV6005 |
|                              |        | JURY ASSEMBLY ROOM AV WIRING DIAGRAM                     | AV6006 |
|                              |        | CONFERENCE ROOM AV WIRING DIAGRAM                        | AV6007 |
|                              |        | CONFERENCE ROOM 1B150 AV DIAGRAM                         | AV6008 |
|                              |        | VTC CART & COUNTY PAGING AV WIRING DIAGRAM               | AV6009 |
|                              |        | AV RACK ELEVATIONS                                       | AV6101 |
|                              |        | AV DETAILS 1                                             | AV6102 |
|                              |        | AV DETAILS 2                                             | AV6103 |
|                              |        |                                                          |        |

Provide and install a wireless microphone system in each courtroom.

| STAMP<br>STAMP<br>STAMP<br>REG<br>STAMP<br>PROJECT I<br>LEVEL 2 AV<br>PROJECT #:<br>OSFM: 01-0<br>SHEET NUM | NO. ISSUEE                                | EAST COUNTY HALL OF JUSTICE                                                                  | consultant<br>Auderson | FENTRESS FROM                                               |
|-------------------------------------------------------------------------------------------------------------|-------------------------------------------|----------------------------------------------------------------------------------------------|------------------------|-------------------------------------------------------------|
| DP-4 RESP 1                                                                                                 | D FOR DATE<br>2/10/2015<br>SP 1 5/21/2015 | Courts Building - 5151 Gleason Dr.<br>County Building - 5149 Gleason Dr.<br>Dublin, CA 94568 |                        | ARCHITECTS ARCHITECTS HENSEL PHELPS<br>Plan. Build. Manage. |

Provide and install a wireless microp system in each courtroom.

n

\_ \_ \_ \_ \_ \_

KEY PLAN

Provide and install a wireless micropho system in each courtroom.

n

KEY PLAN

Provide and install a wireless microphone system in each courtroom.