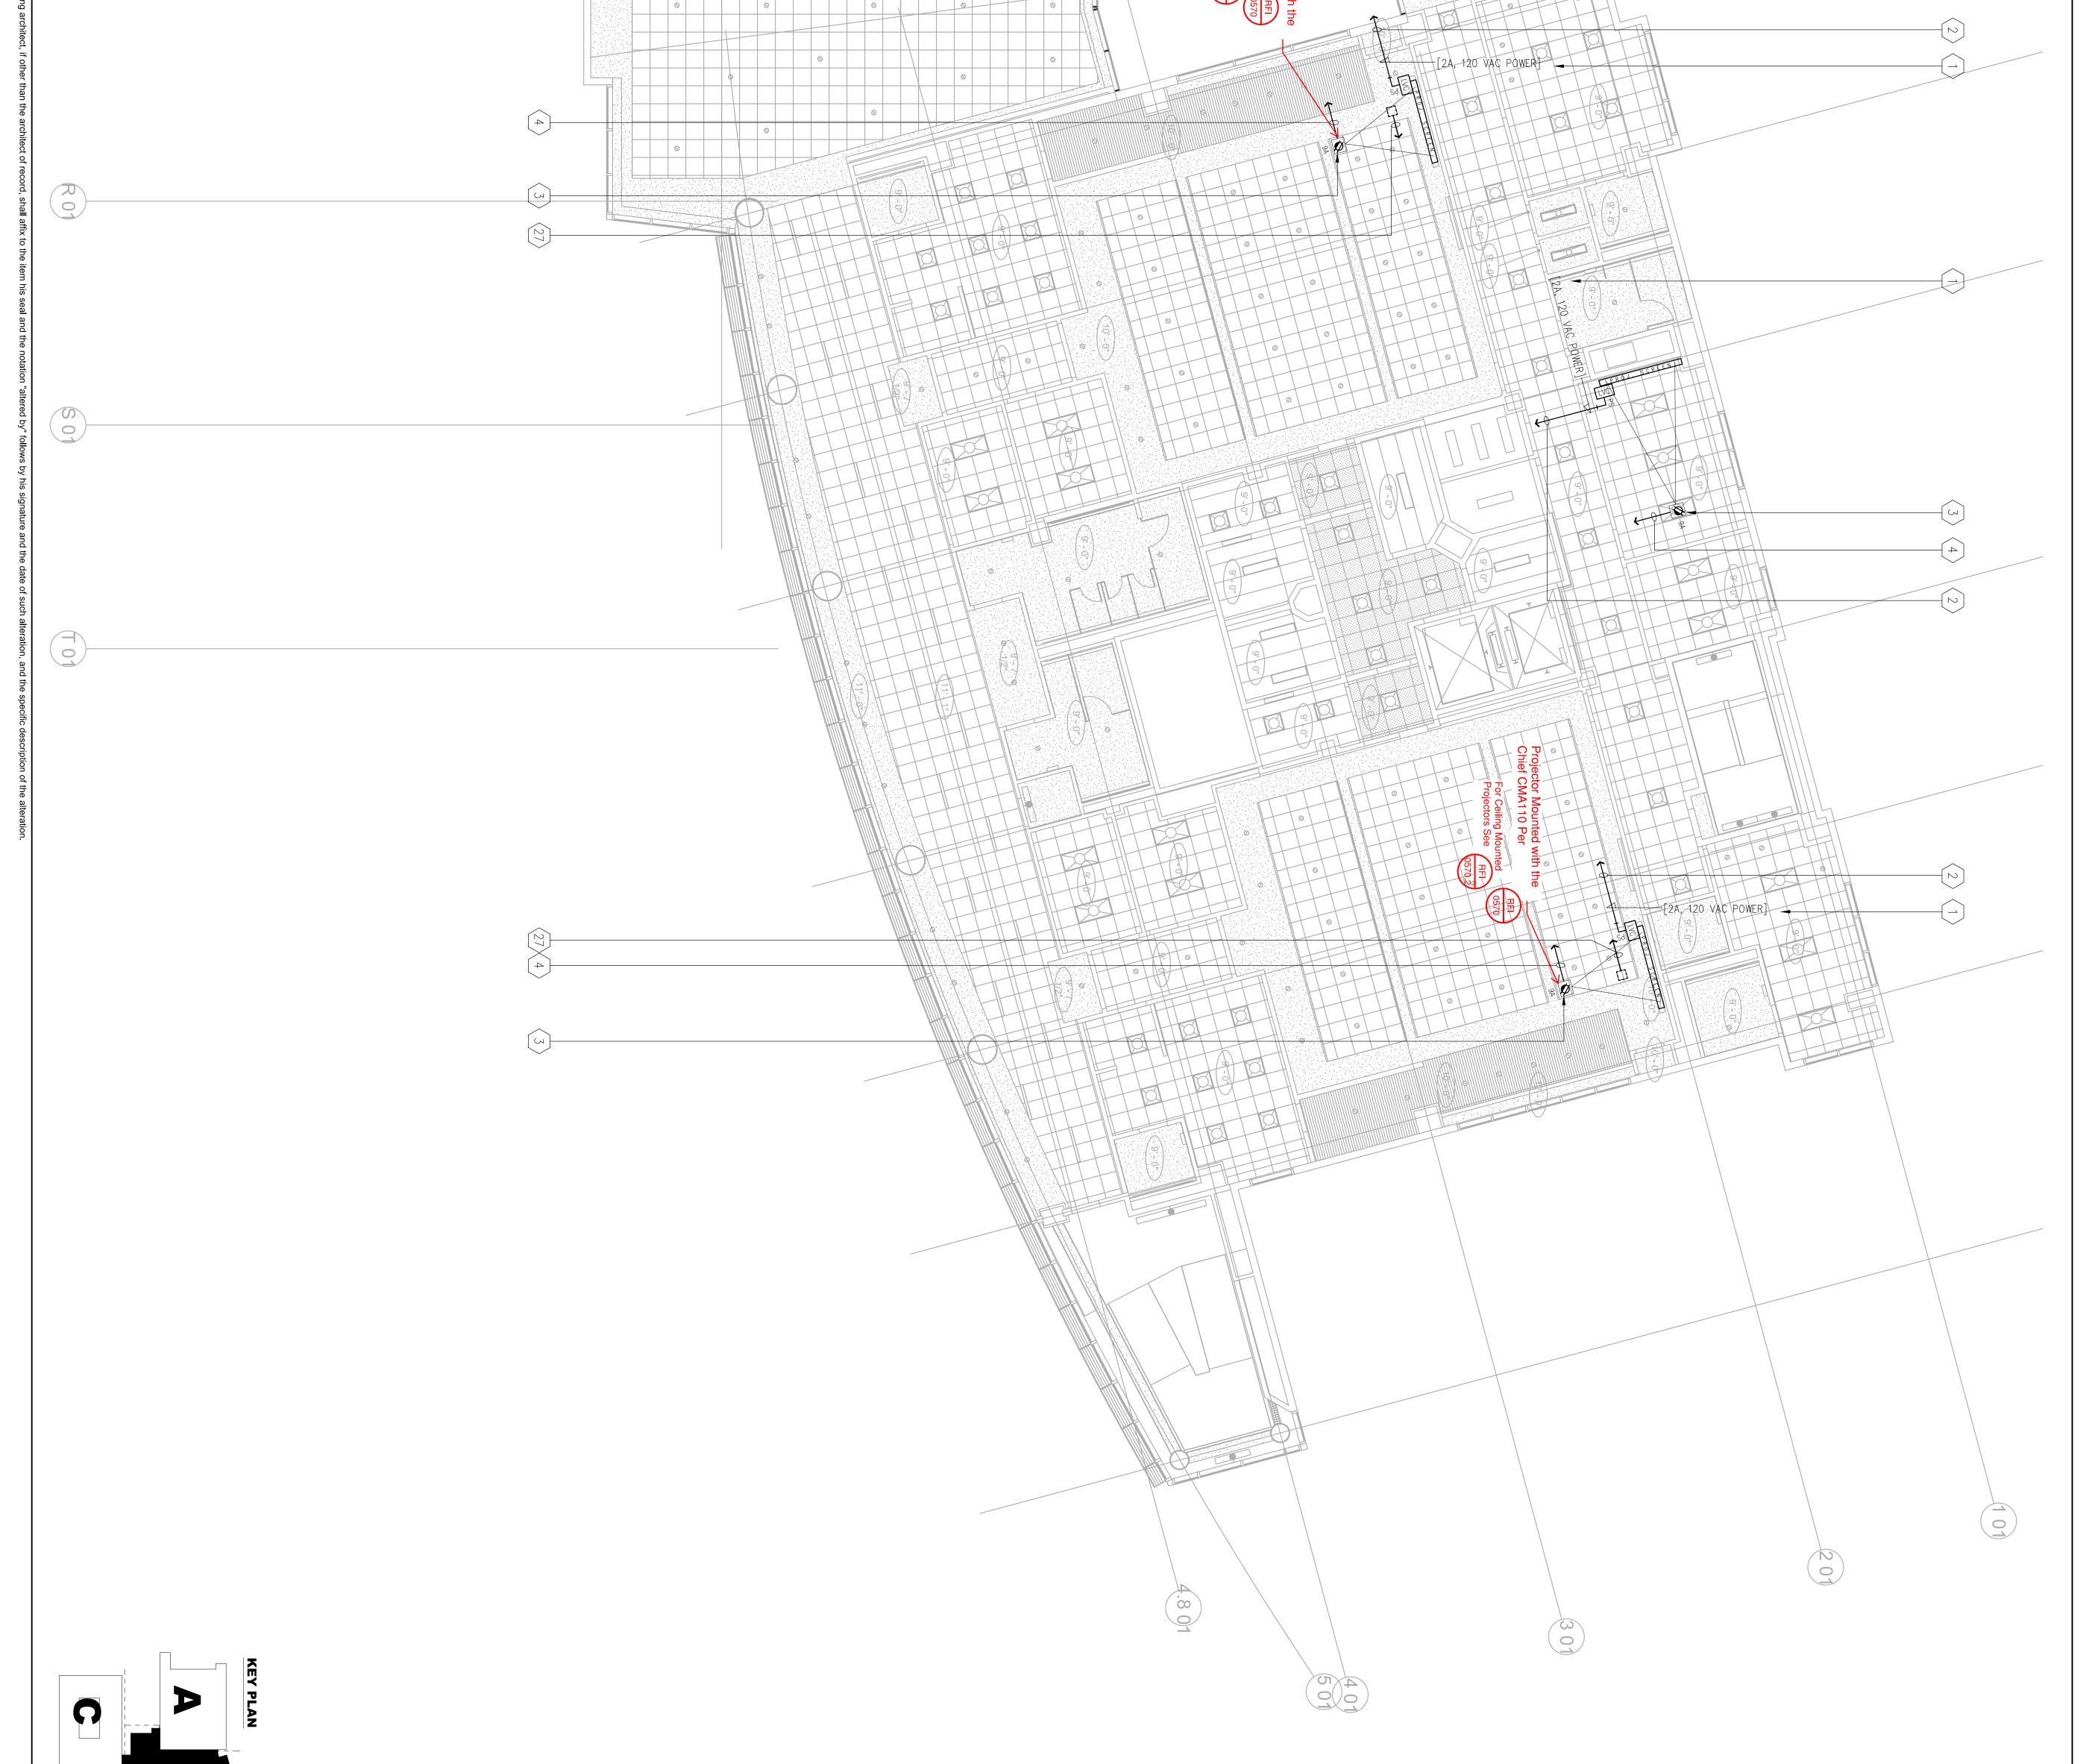

| <ul> <li>(1) Non-X LICENSING IS IN ANY INCLUSION IS A 197 ELGATEN, INSTANCE CONTRACT TABLE AND INCLUSION.</li> <li>(2) AT ING LINE ANY INCLUSION INCLUSION INCLUSION INCLUSION INCLUSION IN THE ANALY AND INCLUSION INCLUSION.</li> <li>(3) AT ANY INCLUSION INCLUSION INCLUSION INCLUSION INCLUSION IN THE DESIGN INCLUSION IN THE ANALY AND INCLUSION INCLUSION INCLUSION INCLUSION INCLUSION IN THE ANALY AND INCLUSION INCLUSION INCLUSION INCLUSION INCLUSION INCLUSION INCLUSION INCLUSION IN THE ANALY AND INCLUSION INCLUSIO</li></ul> | V ELECTRICAL SHE AT CEILING MOUNTED MOTORIZED PROJECTINAL 120VAC CIRCUIT. [ABOVE CEILING] (1) 3/4"Ø CONDUIT FROM 2-GANG J-BOX LEFT LOCATION [ABOVE CEILING] TO TERMINAL LEFT LOCATION [ABOVE CEILING] TO TERMINAL (1) 1"Ø CONDUIT FROM 1-GANG J-BOX AT |
|------------------------------------------------------------------------------------------------------------------------------------------------------------------------------------------------------------------------------------------------------------------------------------------------------------------------------------------------------------------------------------------------------------------------------------------------------------------------------------------------------------------------------------------------------------------------------------------------------------------------------------------------------------------------------------------------------------------------------------------------------------------------------------------------------------------------------------------------------------------------------------------------------------------------------------------------------------------------------------------------------------------------------------------------------------------------------------------------------------------------------------------------------------------------------------------------------------------------------------------------------------------------------------------------------------------------------------------------------------------------------------------------------------------------------------------------------------------------------------------------------------------------------------------------------------------------------------------------------------------------------------------------------------------------------------------------------------------------------------------------------------------------------------------------------------------------------------------------------------------------------------------------------------------------------------------------------------------------------------------------------------------------------------------------------------------------------------------------------------------------------------------|--------------------------------------------------------------------------------------------------------------------------------------------------------------------------------------------------------------------------------------------------------|
|------------------------------------------------------------------------------------------------------------------------------------------------------------------------------------------------------------------------------------------------------------------------------------------------------------------------------------------------------------------------------------------------------------------------------------------------------------------------------------------------------------------------------------------------------------------------------------------------------------------------------------------------------------------------------------------------------------------------------------------------------------------------------------------------------------------------------------------------------------------------------------------------------------------------------------------------------------------------------------------------------------------------------------------------------------------------------------------------------------------------------------------------------------------------------------------------------------------------------------------------------------------------------------------------------------------------------------------------------------------------------------------------------------------------------------------------------------------------------------------------------------------------------------------------------------------------------------------------------------------------------------------------------------------------------------------------------------------------------------------------------------------------------------------------------------------------------------------------------------------------------------------------------------------------------------------------------------------------------------------------------------------------------------------------------------------------------------------------------------------------------------------|--------------------------------------------------------------------------------------------------------------------------------------------------------------------------------------------------------------------------------------------------------|

Provide and install a wireless microphone system in each courtroom.

| STAMP<br>STAMP<br>STAMP<br>REG<br>STAMP<br>PROJECT I<br>LEVEL 2 AV<br>PROJECT #:<br>OSFM: 01-0<br>SHEET NUM | NO. ISSUEE                                | EAST COUNTY HALL OF JUSTICE                                                                  | consultant<br>Auderson | FENTRESS FROM                                               |
|-------------------------------------------------------------------------------------------------------------|-------------------------------------------|----------------------------------------------------------------------------------------------|------------------------|-------------------------------------------------------------|
| DP-4 RESP 1                                                                                                 | D FOR DATE<br>2/10/2015<br>SP 1 5/21/2015 | Courts Building - 5151 Gleason Dr.<br>County Building - 5149 Gleason Dr.<br>Dublin, CA 94568 |                        | ARCHITECTS ARCHITECTS HENSEL PHELPS<br>Plan. Build. Manage. |

Provide and install a wireless microp system in each courtroom.

n

\_ \_ \_ \_ \_ \_

KEY PLAN

Provide and install a wireless micropho system in each courtroom.

n

KEY PLAN

Provide and install a wireless microphone system in each courtroom.