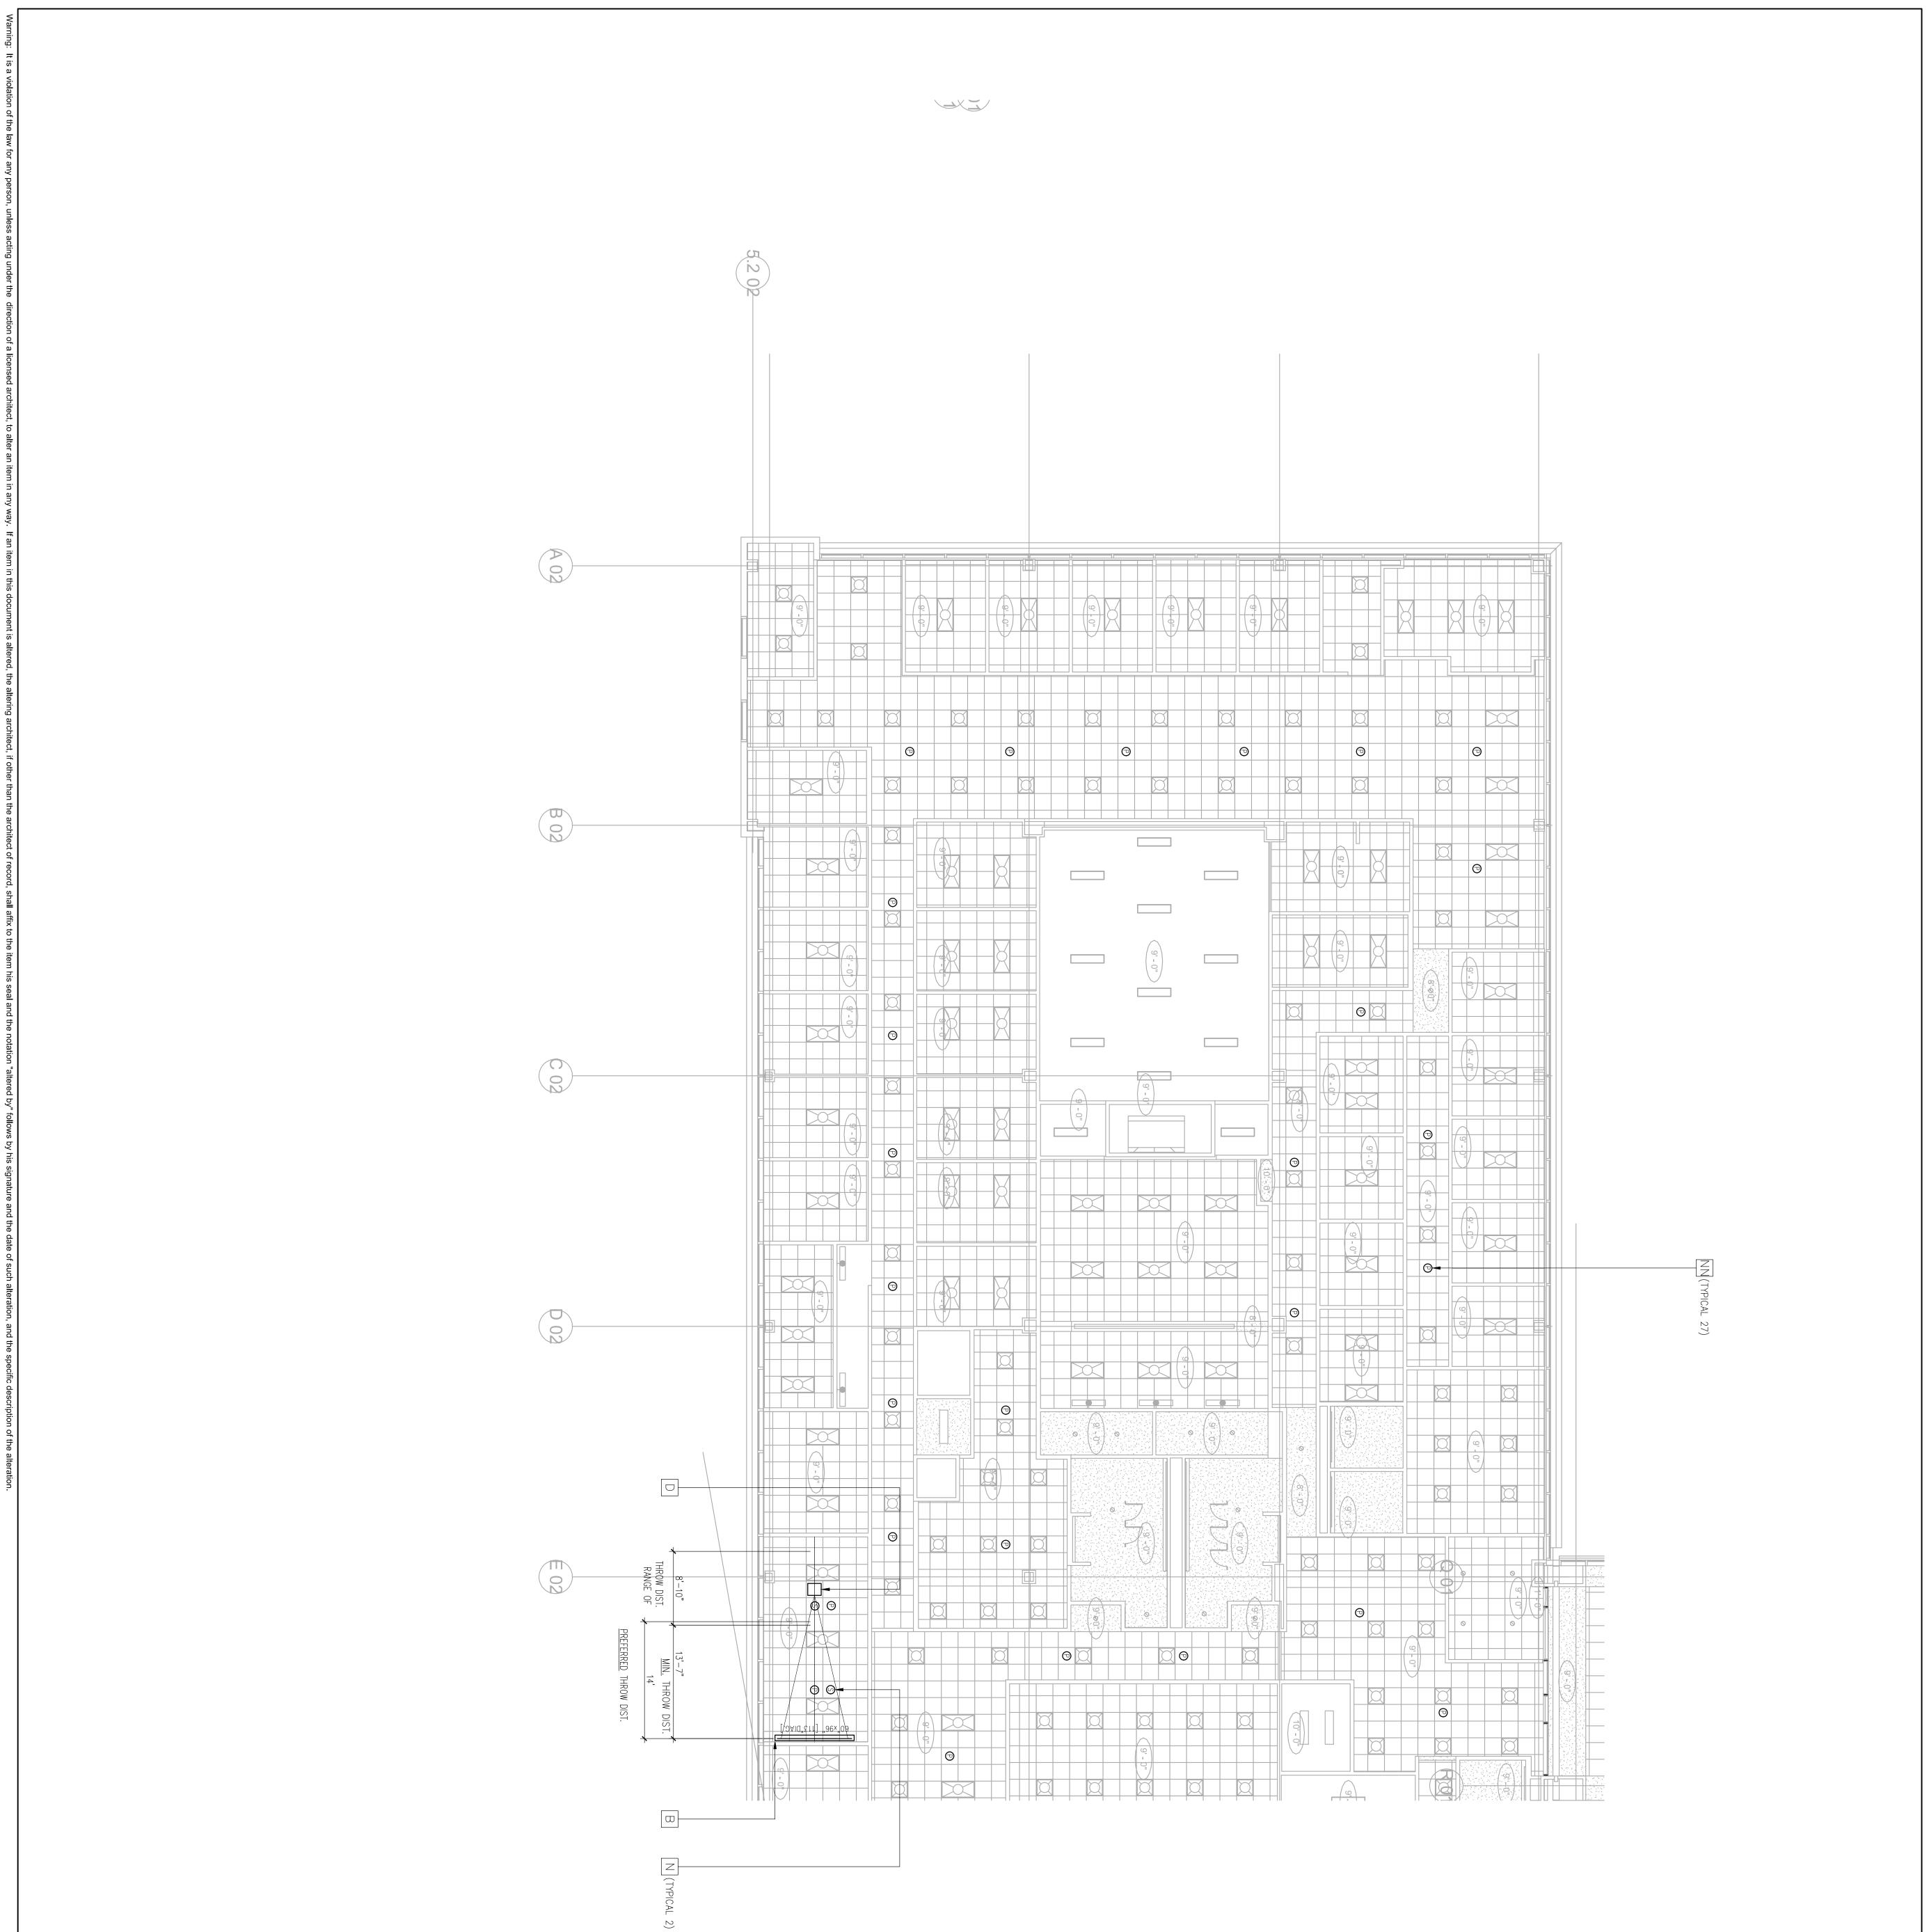

| SHEET NUM                | DRAWING TI<br>LEVEL 2 AV<br>PLAN - ARE/<br>PROJECT #: | REG/STIPPRO                                             | NO. ISSUED<br>5 DP-4<br>6 DP-4 RE                                                         | EAST COUNTY HALL OF JUSTICE                                                                  | consultant<br>Auderson | FENTRESS              |
|--------------------------|-------------------------------------------------------|---------------------------------------------------------|-------------------------------------------------------------------------------------------|----------------------------------------------------------------------------------------------|------------------------|-----------------------|
| 1-11-0005<br>BER<br>2123 | ITLE<br>FACILITIES<br>A C<br>20130014.001             | DFESS/044<br>0.03/31/17<br>0.03/31/17<br>7 CAL IFORM IN | D FOR         DATE           SP 1         5/21/2015           S/21/2015         5/21/2015 | Courts Building - 5151 Gleason Dr.<br>County Building - 5149 Gleason Dr.<br>Dublin, CA 94568 |                        | ARCHITECTS ARCHITECTS |