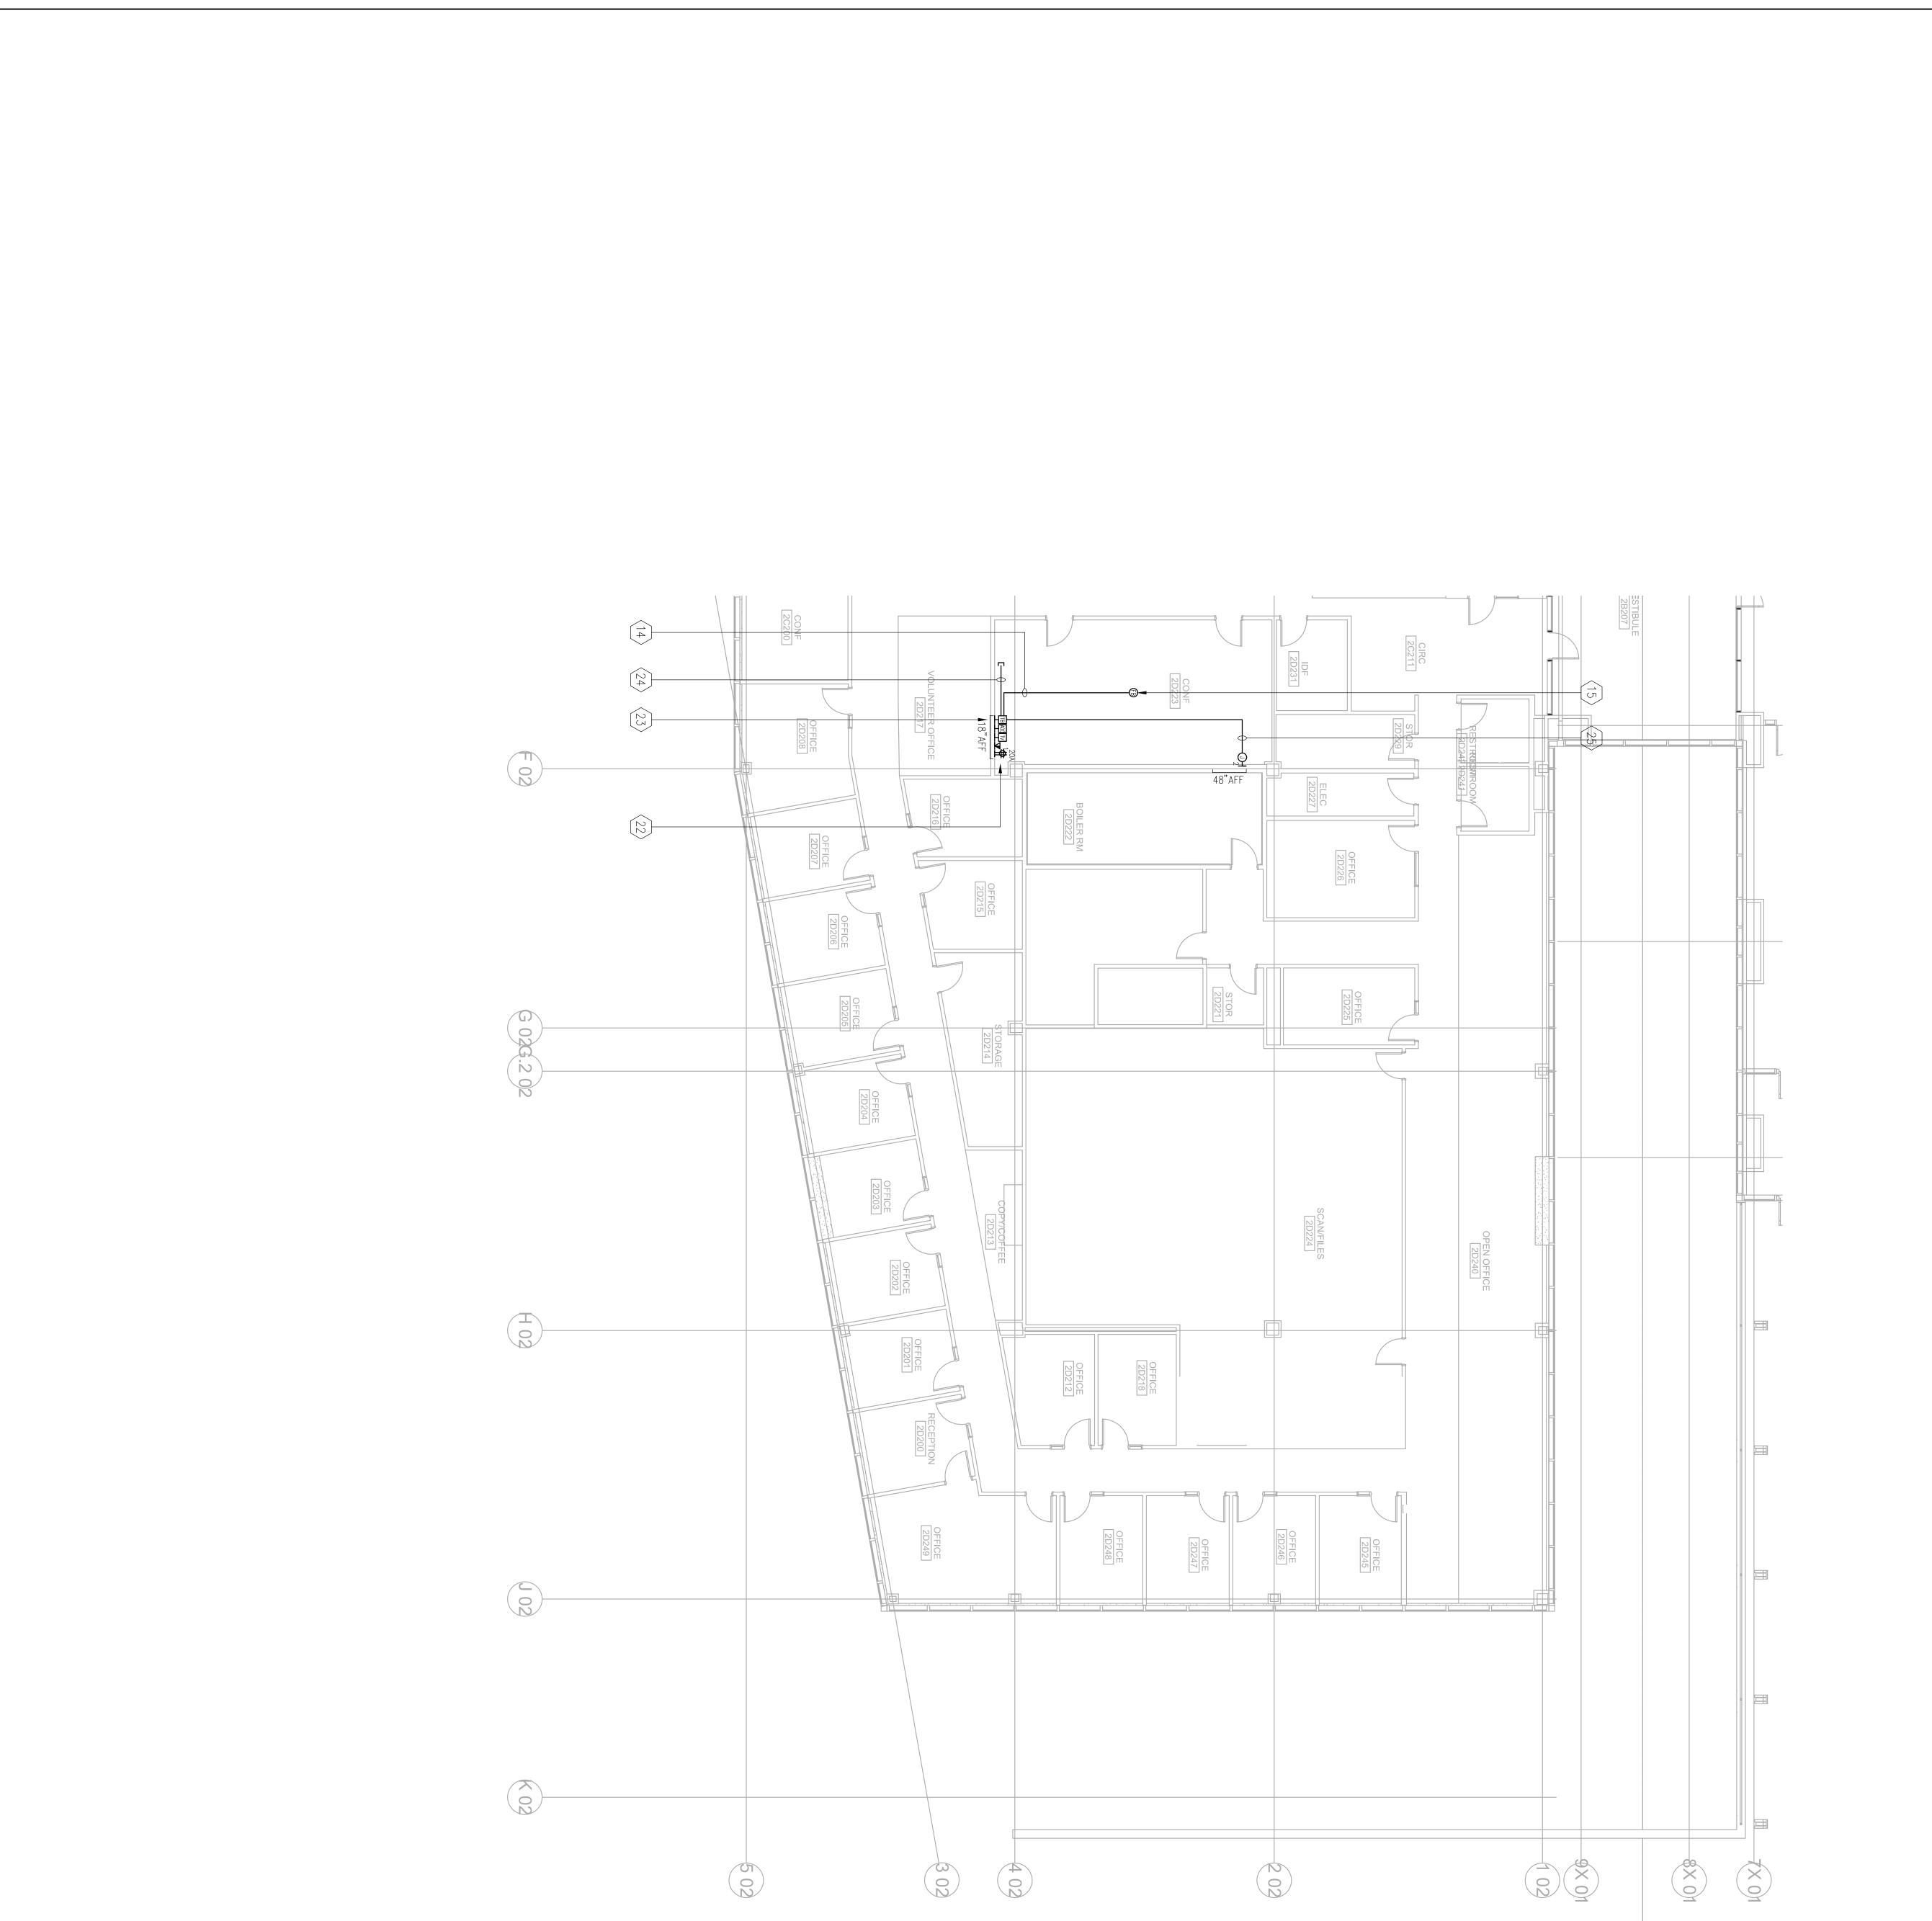

ЗX

ი <mark>თ NO</mark> \* REGISTER AV2122 DP-4 DP-4 tp;s, ELECTRIC T #:20130014.001 1-01-11-0005 UMBER No. E15303 Exp. 03/31/17 고 TINA DATE 2/10/2015 5/21/2015 ENGINEER

EAST COUNTY HALL OF JUSTICE

Courts Building - 5151 Gleason Dr. County Building - 5149 Gleason Dr. Dublin, CA 94568

| SHEET NUM                | DRAWING TI<br>LEVEL 2 AV<br>PLAN - ARE/<br>PROJECT #: | REG/STIPPRO                                             | NO. ISSUED<br>5 DP-4<br>6 DP-4 RE                                                         | EAST COUNTY HALL OF JUSTICE                                                                  | consultant<br>Auderson | FENTRESS              |
|--------------------------|-------------------------------------------------------|---------------------------------------------------------|-------------------------------------------------------------------------------------------|----------------------------------------------------------------------------------------------|------------------------|-----------------------|
| 1-11-0005<br>BER<br>2123 | ITLE<br>FACILITIES<br>A C<br>20130014.001             | DFESS/044<br>0.03/31/17<br>0.03/31/17<br>7 CAL IFORM IN | D FOR         DATE           SP 1         5/21/2015           S/21/2015         5/21/2015 | Courts Building - 5151 Gleason Dr.<br>County Building - 5149 Gleason Dr.<br>Dublin, CA 94568 |                        | ARCHITECTS ARCHITECTS |