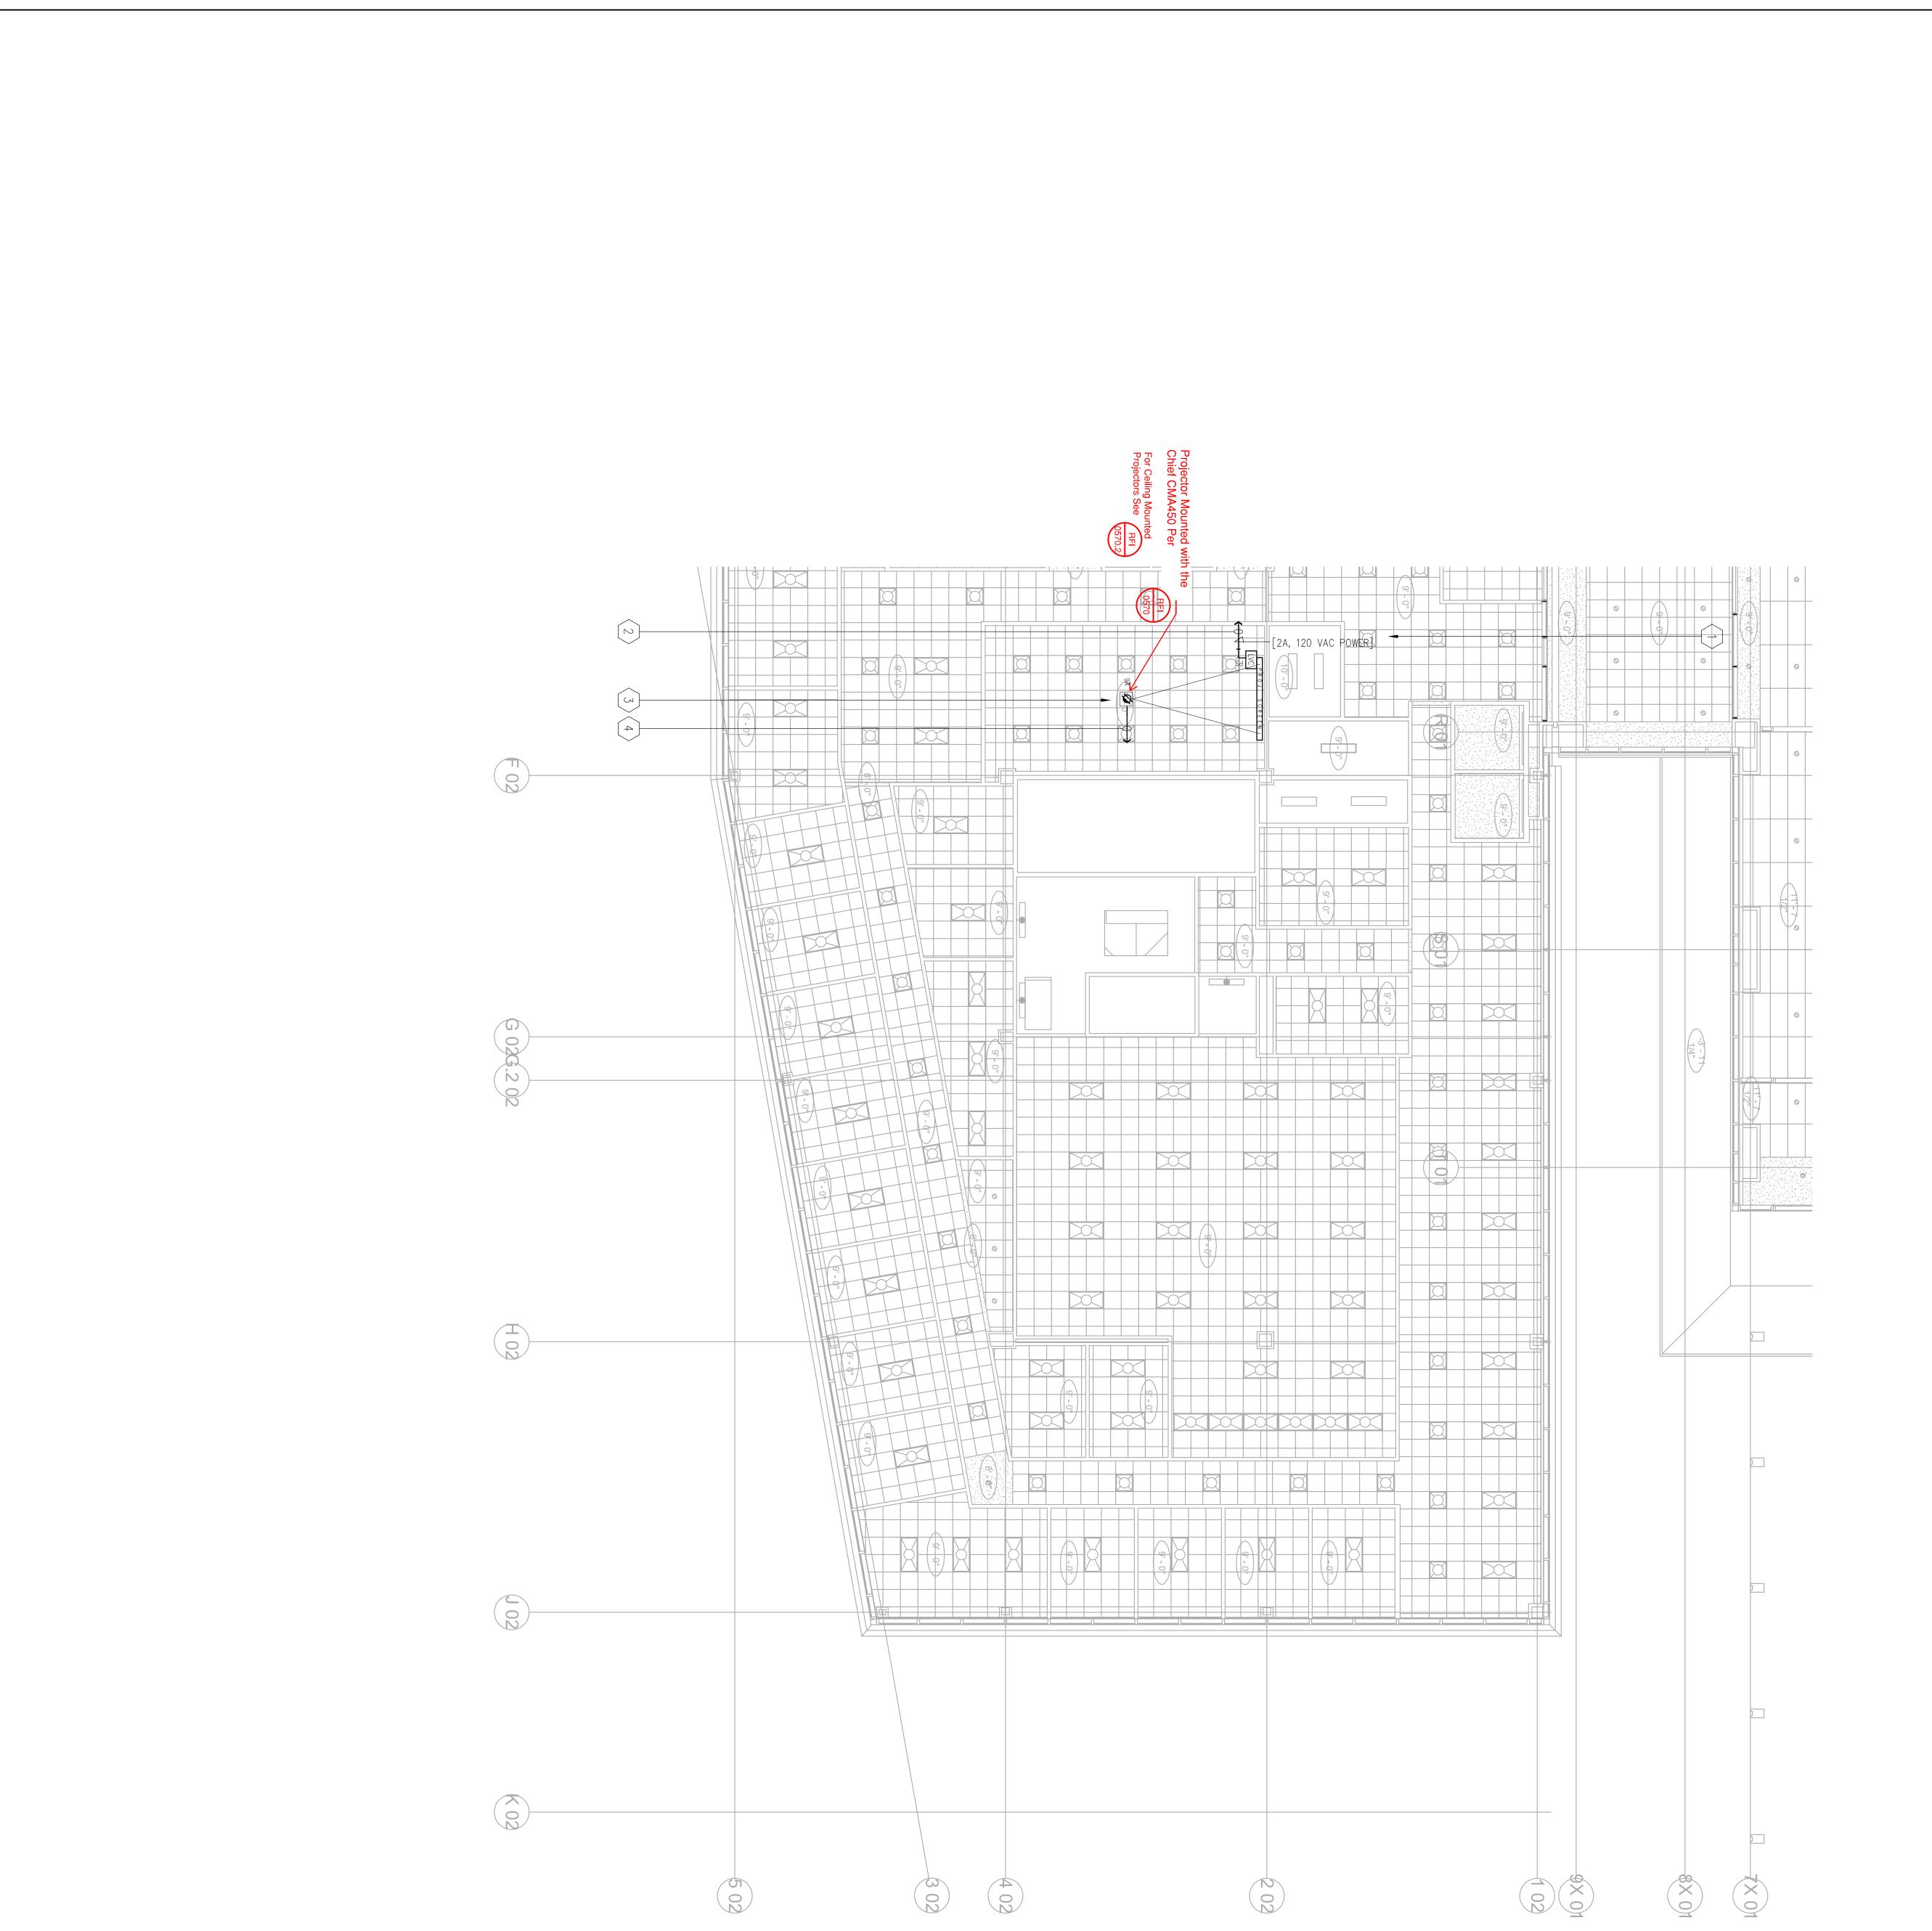

| RFACE], MATTE WHITE,<br>1. CASE DIMENSIONS:    |                  | MOUNTED AV (<br>CRESTRON <sup>'</sup> CN                                                                                                                                                                                                                                                                                                                                                                                                                                                                                                                                                                                                        |
|------------------------------------------------|------------------|-------------------------------------------------------------------------------------------------------------------------------------------------------------------------------------------------------------------------------------------------------------------------------------------------------------------------------------------------------------------------------------------------------------------------------------------------------------------------------------------------------------------------------------------------------------------------------------------------------------------------------------------------|
| RFACE], MATTE WHITE,                           | <                | WALL-MOUNTED AV BUTTON CONTROL PANEL [AT 48" AFF]<br>* MFR/MODEL: CRESTRON MPC-M5-W<br>- CONTROL PANEL DIMENSIONS: 4.5"H × 6.10"W × 1.94"D [2-GANG WALL BOX MOUNTABLE]<br>- BUTTON CONTROL PANEL [PROVIDED AND INSTALLED BY AV CONTRACTOR]                                                                                                                                                                                                                                                                                                                                                                                                      |
| E DIME                                         | $\left[ \right>$ | 7" WALL-MOUNTED AV TOUCH PANEL CONTROLLER [AT 48"AAF]<br>* MFR/MODEL: CRESTRON <u>'ISW-750'</u> CONTROLLER<br>- TOUCH PANEL DIMENSIONS: 4.74"H × 7.59"W × 2.03"D<br>- TOUCH PANEL CONTROLLER [PROVIDED AND INSTALLED BY AV CONTRACTOR]                                                                                                                                                                                                                                                                                                                                                                                                          |
| MOUNTED ON A                                   | $\times$         | STAND ALONE 44 RU AV EQUIPMENT RACK<br>* MFR/MODEL: MIDDLE ATLANTIC PRODUCTS Inc. <u>'WRK-44SA-27'</u> RACK<br>- OVERALL DIMENSIONS: 83.125"H x 24.25"W x 27.625"D<br>- AUDIOVISUAL SYSTEMS EQUIPMENT RACK [PROVIDED AND INSTALLED BY AV CONTRACTOR]                                                                                                                                                                                                                                                                                                                                                                                            |
| ; PROJECTOR<br>RIES' [BRACKET] +<br>M RECEIVER | $\prec$          | MOBILE 21 RU AV EQUIPMENT RACK with LAMINATE FINISH & CASTERS<br>* MFR/MODEL: <u>VIDEO FURNITURE INTERNATIONAL</u> 'RACK- <u>21'</u> RACK<br>- OVERALL DIMENSIONS: 43.0"H × 23.0"W × 27.0"D<br>- AUDIOVISUAL SYSTEMS EQUIPMENT RACK [PROVIDED AND INSTALLED BY AV CONTRACTOR]                                                                                                                                                                                                                                                                                                                                                                   |
|                                                |                  | 12 RU AV EQUIPMENT RACK with LAMINATE FINISH LOCATED IN (OWNER FURNISHED) CREDENZA OR CABINET<br>* MFR/MODEL: MIDDLE ATLANTIC PRODUCTS Inc. ' <u>BRK12'</u> RACK<br>- OVERALL DIMENSIONS: 22.48"H × 20.4"W × 17.91"D<br>- AUDIOVISUAL SYSTEMS EQUIPMENT RACK [PROVIDED AND INSTALLED BY AV CONTRACTOR]                                                                                                                                                                                                                                                                                                                                          |
|                                                | AA               | UT PL<br>NSTAL                                                                                                                                                                                                                                                                                                                                                                                                                                                                                                                                                                                                                                  |
|                                                | BB               | R MEDIA PRESS FEED TO EXTERIOR                                                                                                                                                                                                                                                                                                                                                                                                                                                                                                                                                                                                                  |
| ď                                              | CC               | Ceiling-Mounted 70° led-LCD Monitor with integrated speakers<br>* Led-LCD MFR/Model: <u>Sharp 'LC-70Eq10U'</u><br>* Fixed Ceiling Mount MFR/Model: <u>Chief 'LCM1U'</u> + ' <u>CMA110'</u> Ceiling Plate + <u>Crestron 'DM-RMC-Scalef</u><br>- Overall Dimensions of Display: 62.61"W × 23.5"H × 3.28"D<br>Monitor Weight: 77.2 lbs.<br>- LCD Monitor and Mounting Bracket [Provided and Installed by AV Contractor]<br>- Structural Backing in Ceiling [BY G.C.]                                                                                                                                                                               |
|                                                |                  | BLU-RAY PLAYER IN (O.F.E.) CREDENZA<br>* MFR/MODEL: T.B.D.                                                                                                                                                                                                                                                                                                                                                                                                                                                                                                                                                                                      |
|                                                |                  | 30X MOUNTED                                                                                                                                                                                                                                                                                                                                                                                                                                                                                                                                                                                                                                     |
|                                                |                  | AL INPUT MONITOR [SUPPLIED BY OWNER]<br>AI FEED [PROVIDED BY AV CONTRACTOR]                                                                                                                                                                                                                                                                                                                                                                                                                                                                                                                                                                     |
| INNECTS TO FLOOR                               | GG               | <ul> <li><sup>*</sup>FRONT' PROJECTION SCREEN, CEILING-RECESSED, <u>TAB</u>-TENSIONED, MOTORIZED [w/ LOW VOLTAGE CONTROL INT 50"H. X 80"W. VIEWABLE APERTURE [94" DIAGONAL / 16:10 ASPECT RATIO], and LOW VOLTAGE WALL SWITCH.</li> <li><sup>6</sup>.5"H. × 7.75"W. × 96.5"L.; WEIGHT = 75 lbs.</li> <li><sup>5</sup> MFR/MODEL: <u>DA-LITE Inc. 'TENSIONED ADVANTAGE ELECTROL 50x80 [34528LS]</u></li> <li><sup>-</sup> SCREEN + ALL SUPPORT STRUCTURE/HARDWARE (FURNISHED and INSTALLED BY A.V.C.)</li> <li><sup>-</sup> ALL HIGH-VOLTAGE ELECTRICAL TERMINATIONS (BY THE ELECTRICIAN)</li> <li><sup>-</sup> CEILING TRIM (BY G.C)</li> </ul> |
|                                                | ΗH               | (OWNER FURNISHED CONTRACTOR INSTALLED) SCHEDULING DISPLAY [MOUNTED ABOVE 60"AFF]<br>> MFR/MODEL: T.B.D.                                                                                                                                                                                                                                                                                                                                                                                                                                                                                                                                         |
|                                                | =:               | (owner furnished) weather & vandal proof box in parking lot or on exterior wall of building fo actual location t.b.d.                                                                                                                                                                                                                                                                                                                                                                                                                                                                                                                           |
| OR]                                            | J                | AMPLIFIER FOR (OWNER FURNISHED) APPOINTMENT QUEUING SYSTEM MOUNTED IN (OWNER FURNISHED) EQUIPME<br>T.B.D.                                                                                                                                                                                                                                                                                                                                                                                                                                                                                                                                       |
| 108" AFF]                                      | KK               | S MICROPHONE TRANSCEIVER MOUNTED TO BOTTOM OF DROP TILE                                                                                                                                                                                                                                                                                                                                                                                                                                                                                                                                                                                         |
| ZOOM/FOCUS                                     | MM L             | CEILING MICROPHONE ARRAY, HANGS DOWN 24" MODEL CLEARONE CEILING MIC ARRAY<br>HI-DEF PAN/TILT/ZOOM VIDEOCONFERENCE CAMERA ON THIN PROFILE WALL MOUNT SHELF/BRACKET [AT 84" /<br>- CAMERA & SHELE/BRACKET MER/MODEL· DOLYCOM FAGLEFYF IV [RY AVC]                                                                                                                                                                                                                                                                                                                                                                                                 |
|                                                | Z                | JNTED LOUDSPEAKER<br>S8004 + CSSBB4 BACKCAN + CSSTR4/8 TILE RAILS.<br>S OF SPEAKER & BACKCAN: 8.4" DIAMETER X 3.7" DE<br>VIDED AND INSTALLED BY AV CONTRACTOR]                                                                                                                                                                                                                                                                                                                                                                                                                                                                                  |
|                                                | 00               | $\square \sim \overline{\bigcirc} -$                                                                                                                                                                                                                                                                                                                                                                                                                                                                                                                                                                                                            |
|                                                | FFI Au           | dio recorder will be located at clerk's station. AV contractor to provide 4 audio cables<br>m recorder to clerk's location and 1 return audio cable from clerk's station back to AC<br>set (for playback).                                                                                                                                                                                                                                                                                                                                                                                                                                      |
|                                                | RFI P            | er RFI#5124.2 only Traffic Courtroom #3B311 shall have Audio Recording                                                                                                                                                                                                                                                                                                                                                                                                                                                                                                                                                                          |

5124.2 capabilities. ۵

REF
 Reception Room 1D115 Digital Signage Display & Kiosk:
 AV Contractor is not responsible for the installation of Digital Signage Display or Kiosk. User group will be responsible for mounting/installation of both at time of move in.
 REF
 No wall backing is required for Digital Signage Display & Kiosk . Third party vendor will be responsible for mounting/installation of both at time of an time of well be responsible for plywood (painted) can be added at the required location(s).

| <ul> <li>(1) Non-X LICENSING IS IN ANY INCLUSION IS A 197 ELGATEN, INSTANCE CONTRACT TABLE AND INCLUSION.</li> <li>(2) AT ING LINE ANY INCLUSION INCLUSION INCLUSION INCLUSION INCLUSION IN THE ANALY AND INCLUSION INCLUSION.</li> <li>(3) AT ANY INCLUSION INCLUSION INCLUSION INCLUSION INCLUSION IN THE DESIGN INCLUSION IN THE ANALY AND INCLUSION INCLUSION INCLUSION INCLUSION INCLUSION IN THE ANALY AND INCLUSION INCLUSION INCLUSION INCLUSION INCLUSION INCLUSION INCLUSION INCLUSION IN THE ANALY AND INCLUSION INCLUSIO</li></ul> | V ELECTRICAL SHE AT CEILING MOUNTED MOTORIZED PROJECTINAL 120VAC CIRCUIT. [ABOVE CEILING] (1) 3/4"Ø CONDUIT FROM 2-GANG J-BOX LEFT LOCATION [ABOVE CEILING] TO TERMINAL LEFT LOCATION [ABOVE CEILING] TO TERMINAL (1) 1"Ø CONDUIT FROM 1-GANG J-BOX AT |
|------------------------------------------------------------------------------------------------------------------------------------------------------------------------------------------------------------------------------------------------------------------------------------------------------------------------------------------------------------------------------------------------------------------------------------------------------------------------------------------------------------------------------------------------------------------------------------------------------------------------------------------------------------------------------------------------------------------------------------------------------------------------------------------------------------------------------------------------------------------------------------------------------------------------------------------------------------------------------------------------------------------------------------------------------------------------------------------------------------------------------------------------------------------------------------------------------------------------------------------------------------------------------------------------------------------------------------------------------------------------------------------------------------------------------------------------------------------------------------------------------------------------------------------------------------------------------------------------------------------------------------------------------------------------------------------------------------------------------------------------------------------------------------------------------------------------------------------------------------------------------------------------------------------------------------------------------------------------------------------------------------------------------------------------------------------------------------------------------------------------------------------|--------------------------------------------------------------------------------------------------------------------------------------------------------------------------------------------------------------------------------------------------------|
|------------------------------------------------------------------------------------------------------------------------------------------------------------------------------------------------------------------------------------------------------------------------------------------------------------------------------------------------------------------------------------------------------------------------------------------------------------------------------------------------------------------------------------------------------------------------------------------------------------------------------------------------------------------------------------------------------------------------------------------------------------------------------------------------------------------------------------------------------------------------------------------------------------------------------------------------------------------------------------------------------------------------------------------------------------------------------------------------------------------------------------------------------------------------------------------------------------------------------------------------------------------------------------------------------------------------------------------------------------------------------------------------------------------------------------------------------------------------------------------------------------------------------------------------------------------------------------------------------------------------------------------------------------------------------------------------------------------------------------------------------------------------------------------------------------------------------------------------------------------------------------------------------------------------------------------------------------------------------------------------------------------------------------------------------------------------------------------------------------------------------------------|--------------------------------------------------------------------------------------------------------------------------------------------------------------------------------------------------------------------------------------------------------|

Provide and install a wireless microphone system in each courtroom.

| STAMP<br>STAMP<br>STAMP<br>REG<br>STAMP<br>PROJECT I<br>LEVEL 2 AV<br>PROJECT #:<br>OSFM: 01-0<br>SHEET NUM | NO. ISSUEE                                | EAST COUNTY HALL OF JUSTICE                                                                  | consultant<br>Auderson | FENTRESS FROM                                               |
|-------------------------------------------------------------------------------------------------------------|-------------------------------------------|----------------------------------------------------------------------------------------------|------------------------|-------------------------------------------------------------|
| DP-4 RESP 1                                                                                                 | D FOR DATE<br>2/10/2015<br>SP 1 5/21/2015 | Courts Building - 5151 Gleason Dr.<br>County Building - 5149 Gleason Dr.<br>Dublin, CA 94568 |                        | ARCHITECTS ARCHITECTS HENSEL PHELPS<br>Plan. Build. Manage. |