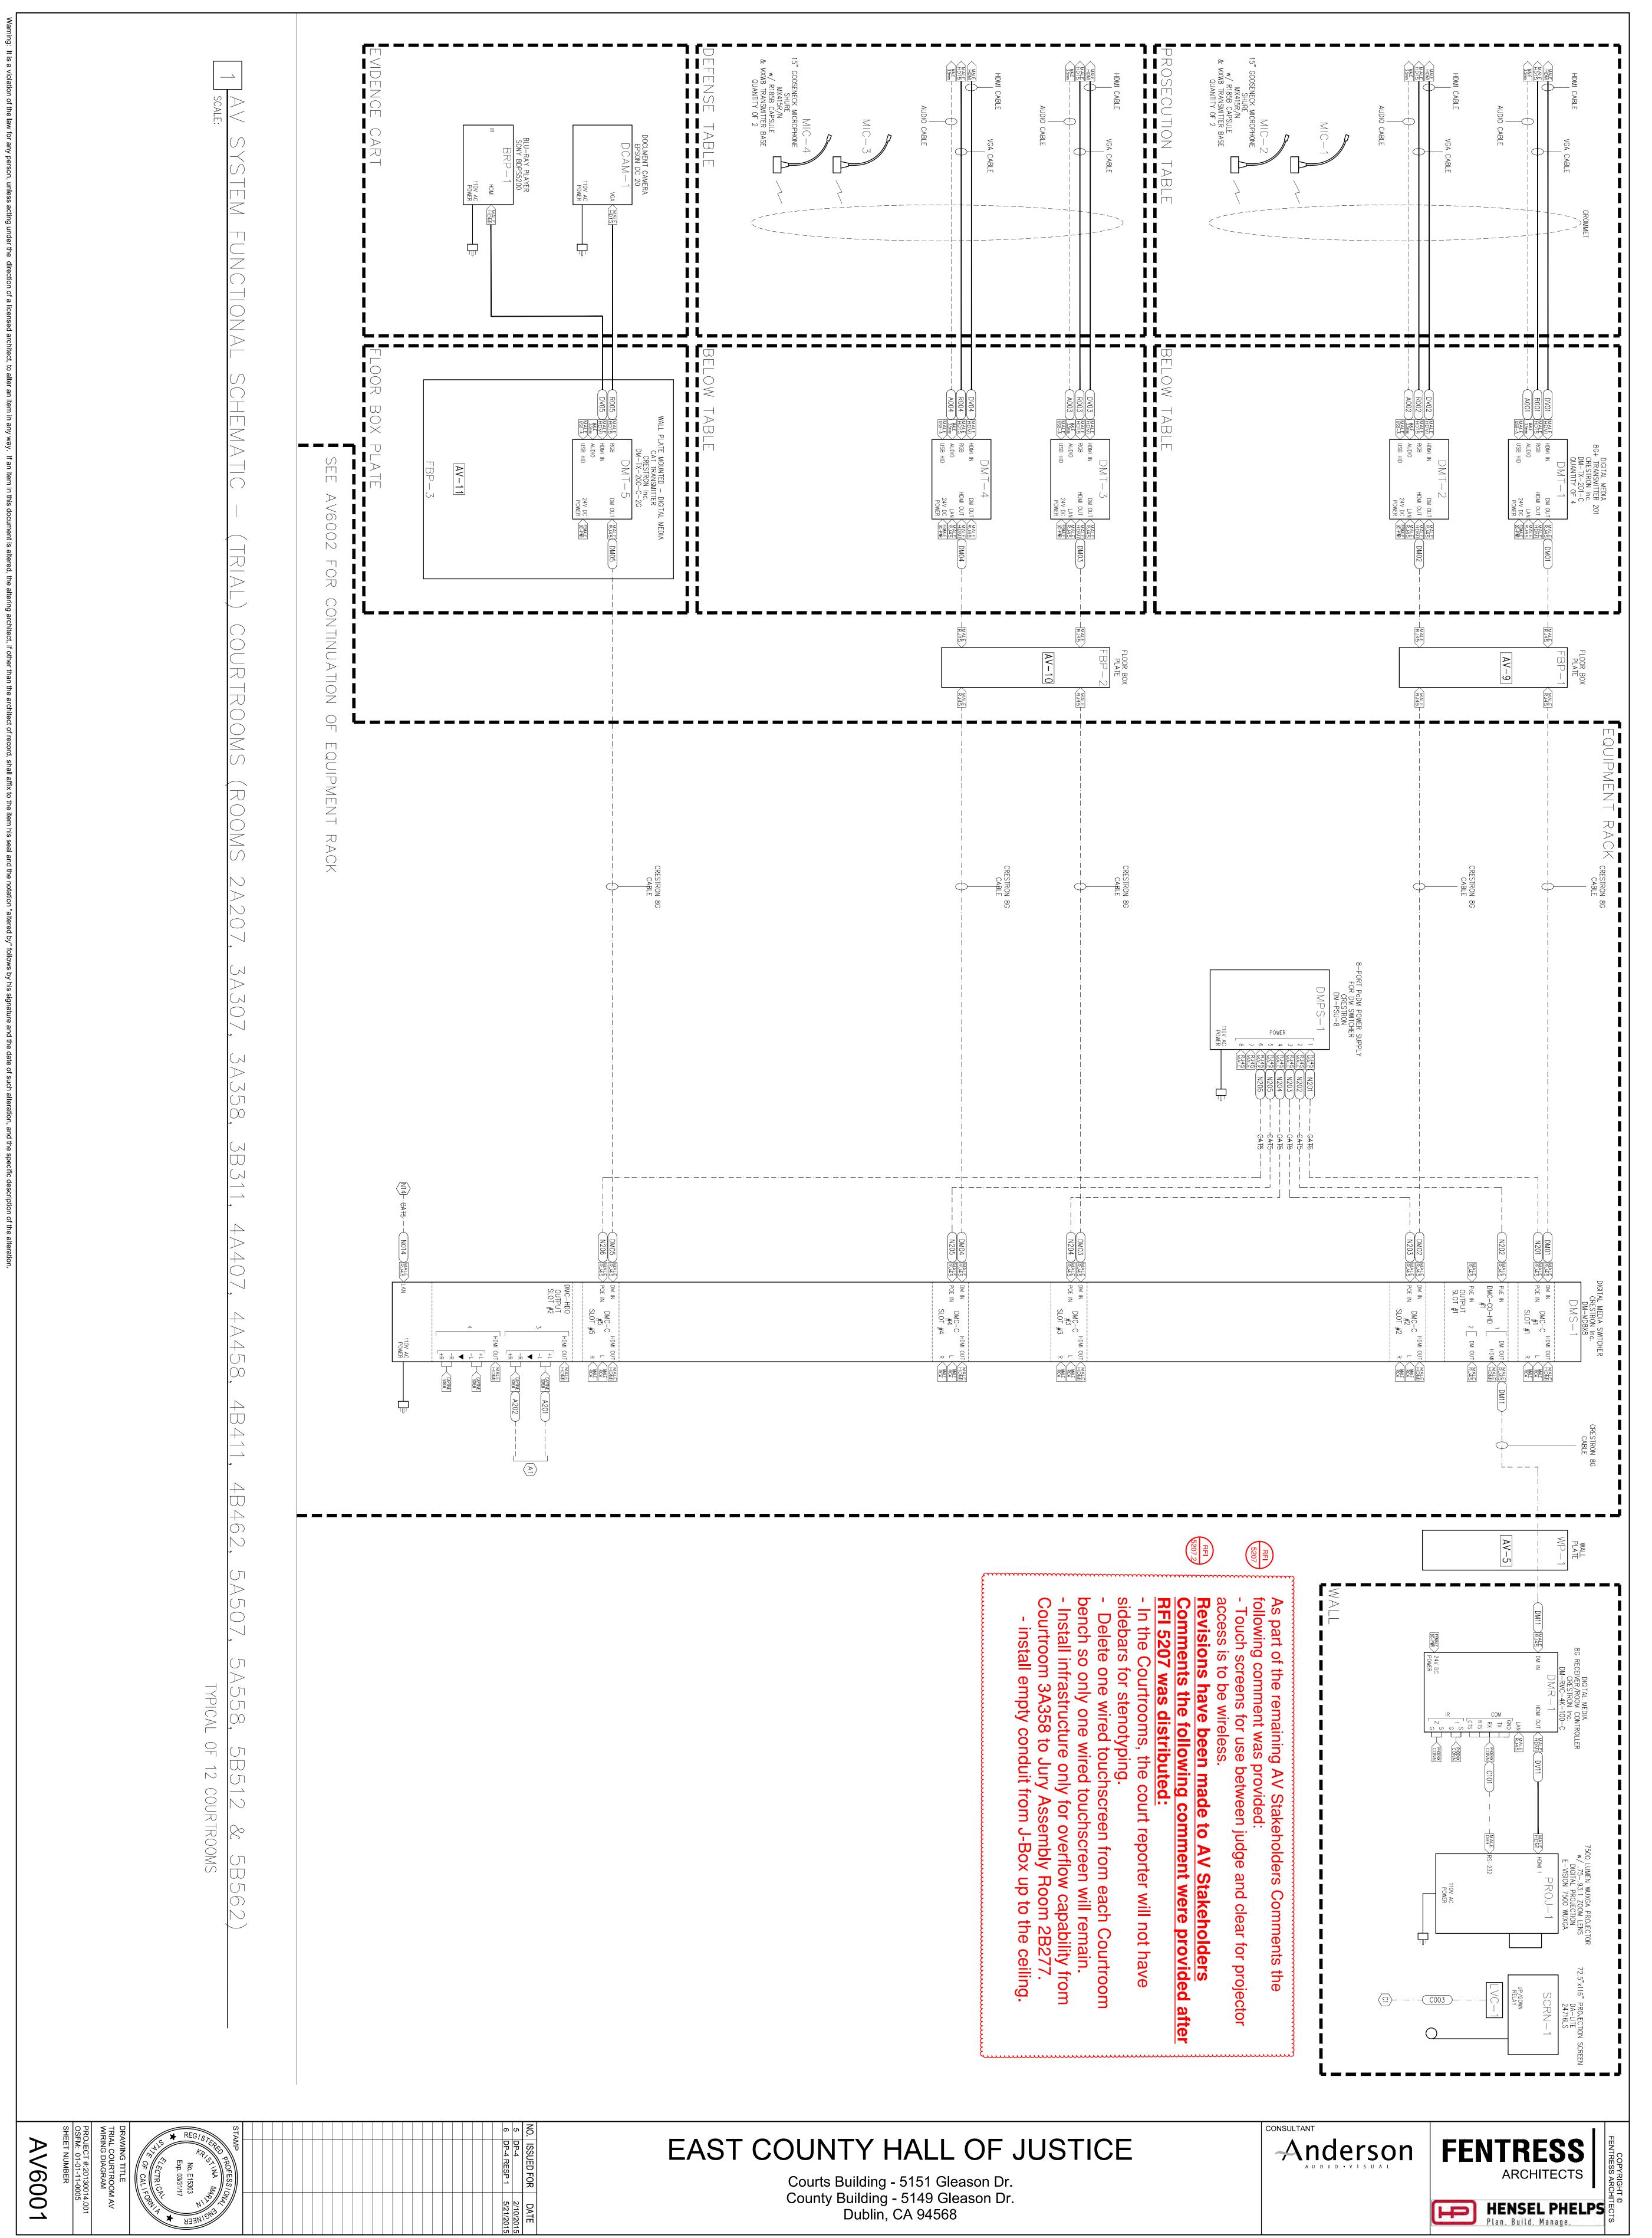

| RFACE], MATTE WHITE,<br>1. CASE DIMENSIONS:    |                  | MOUNTED AV (<br>CRESTRON <sup>'</sup> CN                                                                                                                                                                                                                                                                                                                                                                                                                                                                                                                                                                                                        |
|------------------------------------------------|------------------|-------------------------------------------------------------------------------------------------------------------------------------------------------------------------------------------------------------------------------------------------------------------------------------------------------------------------------------------------------------------------------------------------------------------------------------------------------------------------------------------------------------------------------------------------------------------------------------------------------------------------------------------------|
| RFACE], MATTE WHITE,                           | <                | WALL-MOUNTED AV BUTTON CONTROL PANEL [AT 48" AFF]<br>* MFR/MODEL: CRESTRON MPC-M5-W<br>- CONTROL PANEL DIMENSIONS: 4.5"H × 6.10"W × 1.94"D [2-GANG WALL BOX MOUNTABLE]<br>- BUTTON CONTROL PANEL [PROVIDED AND INSTALLED BY AV CONTRACTOR]                                                                                                                                                                                                                                                                                                                                                                                                      |
| E DIME                                         | $\left[ \right>$ | 7" WALL-MOUNTED AV TOUCH PANEL CONTROLLER [AT 48"AAF]<br>* MFR/MODEL: CRESTRON <u>'ISW-750'</u> CONTROLLER<br>- TOUCH PANEL DIMENSIONS: 4.74"H × 7.59"W × 2.03"D<br>- TOUCH PANEL CONTROLLER [PROVIDED AND INSTALLED BY AV CONTRACTOR]                                                                                                                                                                                                                                                                                                                                                                                                          |
| MOUNTED ON A                                   | $\times$         | STAND ALONE 44 RU AV EQUIPMENT RACK<br>* MFR/MODEL: MIDDLE ATLANTIC PRODUCTS Inc. <u>'WRK-44SA-27'</u> RACK<br>- OVERALL DIMENSIONS: 83.125"H x 24.25"W x 27.625"D<br>- AUDIOVISUAL SYSTEMS EQUIPMENT RACK [PROVIDED AND INSTALLED BY AV CONTRACTOR]                                                                                                                                                                                                                                                                                                                                                                                            |
| ; PROJECTOR<br>RIES' [BRACKET] +<br>M RECEIVER | $\prec$          | MOBILE 21 RU AV EQUIPMENT RACK with LAMINATE FINISH & CASTERS<br>* MFR/MODEL: <u>VIDEO FURNITURE INTERNATIONAL</u> 'RACK- <u>21'</u> RACK<br>- OVERALL DIMENSIONS: 43.0"H × 23.0"W × 27.0"D<br>- AUDIOVISUAL SYSTEMS EQUIPMENT RACK [PROVIDED AND INSTALLED BY AV CONTRACTOR]                                                                                                                                                                                                                                                                                                                                                                   |
|                                                |                  | 12 RU AV EQUIPMENT RACK with LAMINATE FINISH LOCATED IN (OWNER FURNISHED) CREDENZA OR CABINET<br>* MFR/MODEL: MIDDLE ATLANTIC PRODUCTS Inc. ' <u>BRK12'</u> RACK<br>- OVERALL DIMENSIONS: 22.48"H × 20.4"W × 17.91"D<br>- AUDIOVISUAL SYSTEMS EQUIPMENT RACK [PROVIDED AND INSTALLED BY AV CONTRACTOR]                                                                                                                                                                                                                                                                                                                                          |
|                                                | AA               | UT PL<br>NSTAL                                                                                                                                                                                                                                                                                                                                                                                                                                                                                                                                                                                                                                  |
|                                                | BB               | R MEDIA PRESS FEED TO EXTERIOR                                                                                                                                                                                                                                                                                                                                                                                                                                                                                                                                                                                                                  |
| ď                                              | CC               | Ceiling-Mounted 70° led-LCD Monitor with integrated speakers<br>* Led-LCD MFR/Model: <u>Sharp 'LC-70Eq10U'</u><br>* Fixed Ceiling Mount MFR/Model: <u>Chief 'LCM1U'</u> + ' <u>CMA110'</u> Ceiling Plate + <u>Crestron 'DM-RMC-Scalef</u><br>- Overall Dimensions of Display: 62.61"W × 23.5"H × 3.28"D<br>Monitor Weight: 77.2 lbs.<br>- LCD Monitor and Mounting Bracket [Provided and Installed by AV Contractor]<br>- Structural Backing in Ceiling [BY G.C.]                                                                                                                                                                               |
|                                                |                  | BLU-RAY PLAYER IN (O.F.E.) CREDENZA<br>* MFR/MODEL: T.B.D.                                                                                                                                                                                                                                                                                                                                                                                                                                                                                                                                                                                      |
|                                                |                  | 30X MOUNTED                                                                                                                                                                                                                                                                                                                                                                                                                                                                                                                                                                                                                                     |
|                                                |                  | AL INPUT MONITOR [SUPPLIED BY OWNER]<br>AI FEED [PROVIDED BY AV CONTRACTOR]                                                                                                                                                                                                                                                                                                                                                                                                                                                                                                                                                                     |
| INNECTS TO FLOOR                               | GG               | <ul> <li><sup>*</sup>FRONT' PROJECTION SCREEN, CEILING-RECESSED, <u>TAB</u>-TENSIONED, MOTORIZED [w/ LOW VOLTAGE CONTROL INT 50"H. X 80"W. VIEWABLE APERTURE [94" DIAGONAL / 16:10 ASPECT RATIO], and LOW VOLTAGE WALL SWITCH.</li> <li><sup>6</sup>.5"H. × 7.75"W. × 96.5"L.; WEIGHT = 75 lbs.</li> <li><sup>5</sup> MFR/MODEL: <u>DA-LITE Inc. 'TENSIONED ADVANTAGE ELECTROL 50x80 [34528LS]</u></li> <li><sup>-</sup> SCREEN + ALL SUPPORT STRUCTURE/HARDWARE (FURNISHED and INSTALLED BY A.V.C.)</li> <li><sup>-</sup> ALL HIGH-VOLTAGE ELECTRICAL TERMINATIONS (BY THE ELECTRICIAN)</li> <li><sup>-</sup> CEILING TRIM (BY G.C)</li> </ul> |
|                                                | ΗH               | (OWNER FURNISHED CONTRACTOR INSTALLED) SCHEDULING DISPLAY [MOUNTED ABOVE 60"AFF]<br>> MFR/MODEL: T.B.D.                                                                                                                                                                                                                                                                                                                                                                                                                                                                                                                                         |
|                                                | =:               | (owner furnished) weather & vandal proof box in parking lot or on exterior wall of building fo actual location t.b.d.                                                                                                                                                                                                                                                                                                                                                                                                                                                                                                                           |
| OR]                                            | J                | AMPLIFIER FOR (OWNER FURNISHED) APPOINTMENT QUEUING SYSTEM MOUNTED IN (OWNER FURNISHED) EQUIPME<br>T.B.D.                                                                                                                                                                                                                                                                                                                                                                                                                                                                                                                                       |
| 108" AFF]                                      | KK               | S MICROPHONE TRANSCEIVER MOUNTED TO BOTTOM OF DROP TILE                                                                                                                                                                                                                                                                                                                                                                                                                                                                                                                                                                                         |
| ZOOM/FOCUS                                     | MM L             | CEILING MICROPHONE ARRAY, HANGS DOWN 24" MODEL CLEARONE CEILING MIC ARRAY<br>HI-DEF PAN/TILT/ZOOM VIDEOCONFERENCE CAMERA ON THIN PROFILE WALL MOUNT SHELF/BRACKET [AT 84" /<br>- CAMERA & SHELE/BRACKET MER/MODEL· DOLYCOM FAGLEFYF IV [RY AVC]                                                                                                                                                                                                                                                                                                                                                                                                 |
|                                                | Z                | JNTED LOUDSPEAKER<br>S8004 + CSSBB4 BACKCAN + CSSTR4/8 TILE RAILS.<br>S OF SPEAKER & BACKCAN: 8.4" DIAMETER X 3.7" DE<br>VIDED AND INSTALLED BY AV CONTRACTOR]                                                                                                                                                                                                                                                                                                                                                                                                                                                                                  |
|                                                | 00               | $\square \sim \overline{\bigcirc} -$                                                                                                                                                                                                                                                                                                                                                                                                                                                                                                                                                                                                            |
|                                                | FFI Au           | dio recorder will be located at clerk's station. AV contractor to provide 4 audio cables<br>m recorder to clerk's location and 1 return audio cable from clerk's station back to AC<br>set (for playback).                                                                                                                                                                                                                                                                                                                                                                                                                                      |
|                                                | RFI P            | er RFI#5124.2 only Traffic Courtroom #3B311 shall have Audio Recording                                                                                                                                                                                                                                                                                                                                                                                                                                                                                                                                                                          |

5124.2 capabilities. ۵

REF
 Reception Room 1D115 Digital Signage Display & Kiosk:
 AV Contractor is not responsible for the installation of Digital Signage Display or Kiosk. User group will be responsible for mounting/installation of both at time of move in.
 REF
 No wall backing is required for Digital Signage Display & Kiosk . Third party vendor will be responsible for mounting/installation of both at time of an time of well be responsible for plywood (painted) can be added at the required location(s).