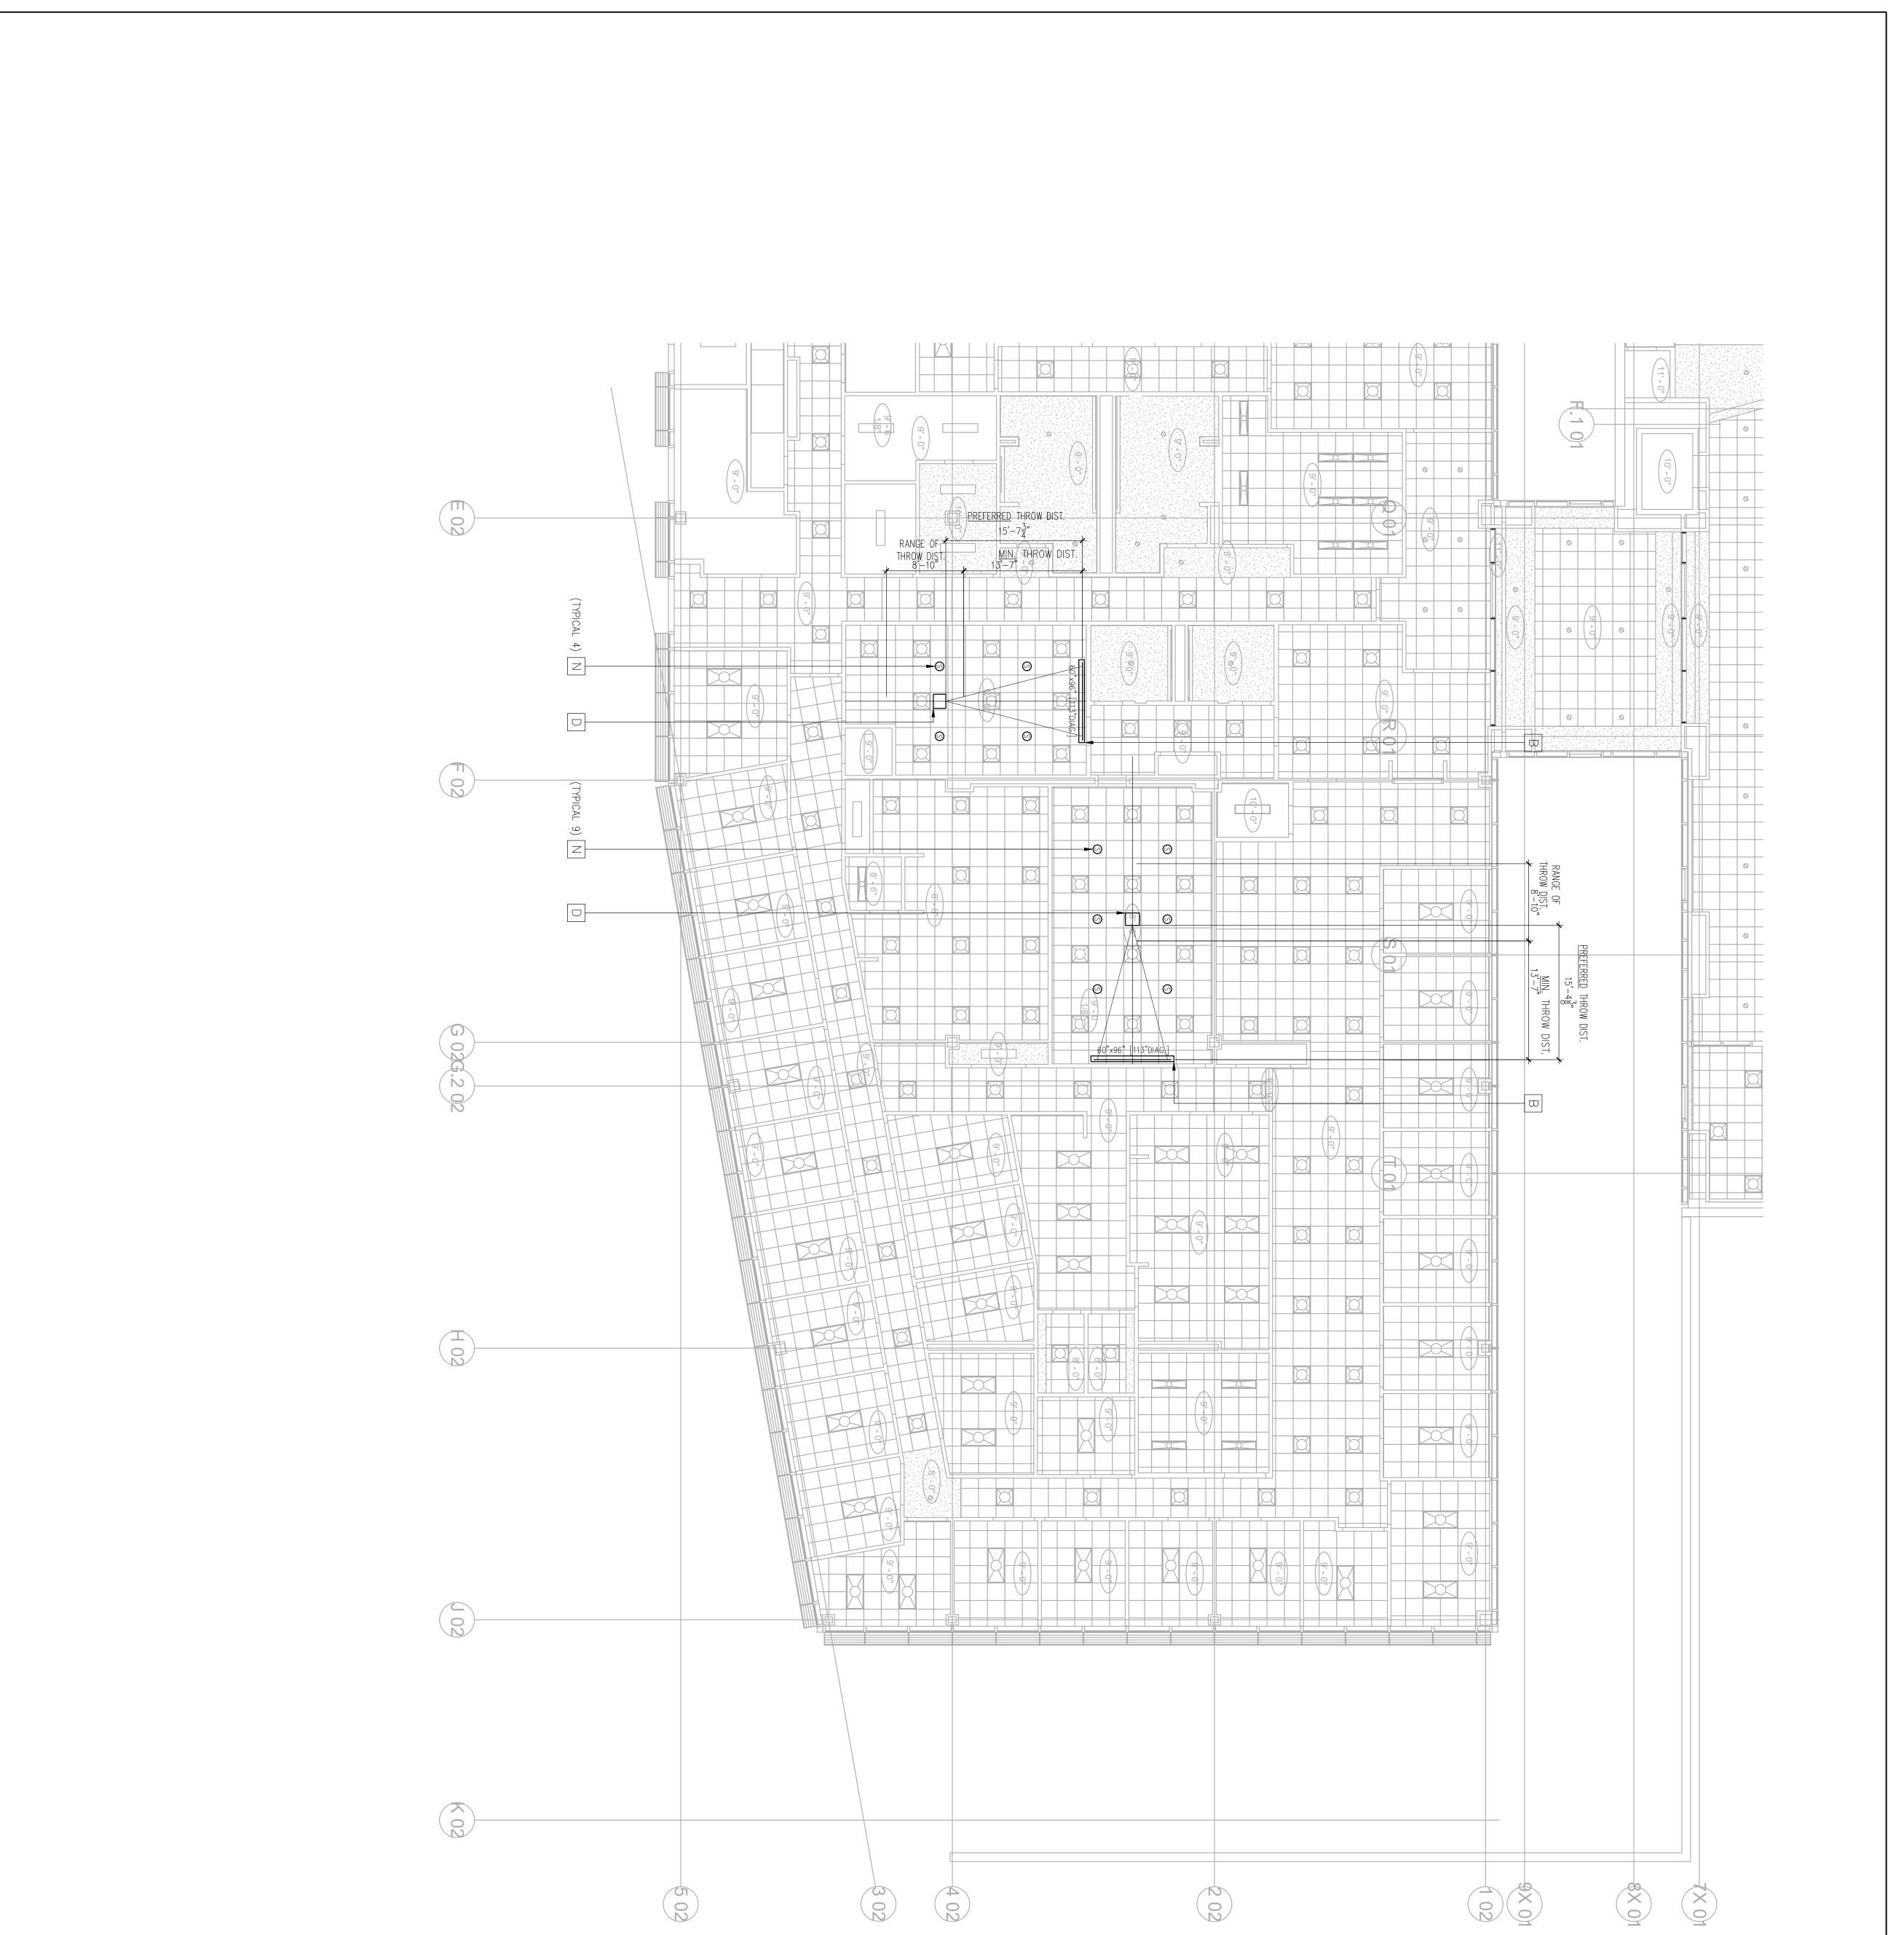

|                          |             | _ |
|--------------------------|-------------|---|
| AV NOTES, SYMBOLS, and A | AUDIOVISUAL |   |

LEVEL 1 AV FACILITIES AV EQUIPMENT LEGEND AV DR LEVEL 1 AV FACILITIES - 1 AV FACILITIES 1 AV Μ Μ Ν Ν (Λ) (Λ) (Λ) (Λ) (4) (4) Ν 1 AV 5 AV N  $\sim$ 1 AV 1 AV J 4 1 AV FACILITIES AW 4 2 AV FACILITIES AV AV AV A V A V AV ING INDEX ' FACILITIES RCP RCP PLAN A P

| SHEET NUM                | DRAWING TI<br>LEVEL 2 AV<br>PLAN - ARE/<br>PROJECT #: | REG/STIPPRO                                             | NO. ISSUED<br>5 DP-4<br>6 DP-4 RE                                                         | EAST COUNTY HALL OF JUSTICE                                                                  | consultant<br>Auderson | FENTRESS              |
|--------------------------|-------------------------------------------------------|---------------------------------------------------------|-------------------------------------------------------------------------------------------|----------------------------------------------------------------------------------------------|------------------------|-----------------------|
| 1-11-0005<br>BER<br>2123 | ITLE<br>FACILITIES<br>A C<br>20130014.001             | DFESS/044<br>0.03/31/17<br>0.03/31/17<br>7 CAL IFORM IN | D FOR         DATE           SP 1         5/21/2015           S/21/2015         5/21/2015 | Courts Building - 5151 Gleason Dr.<br>County Building - 5149 Gleason Dr.<br>Dublin, CA 94568 |                        | ARCHITECTS ARCHITECTS |