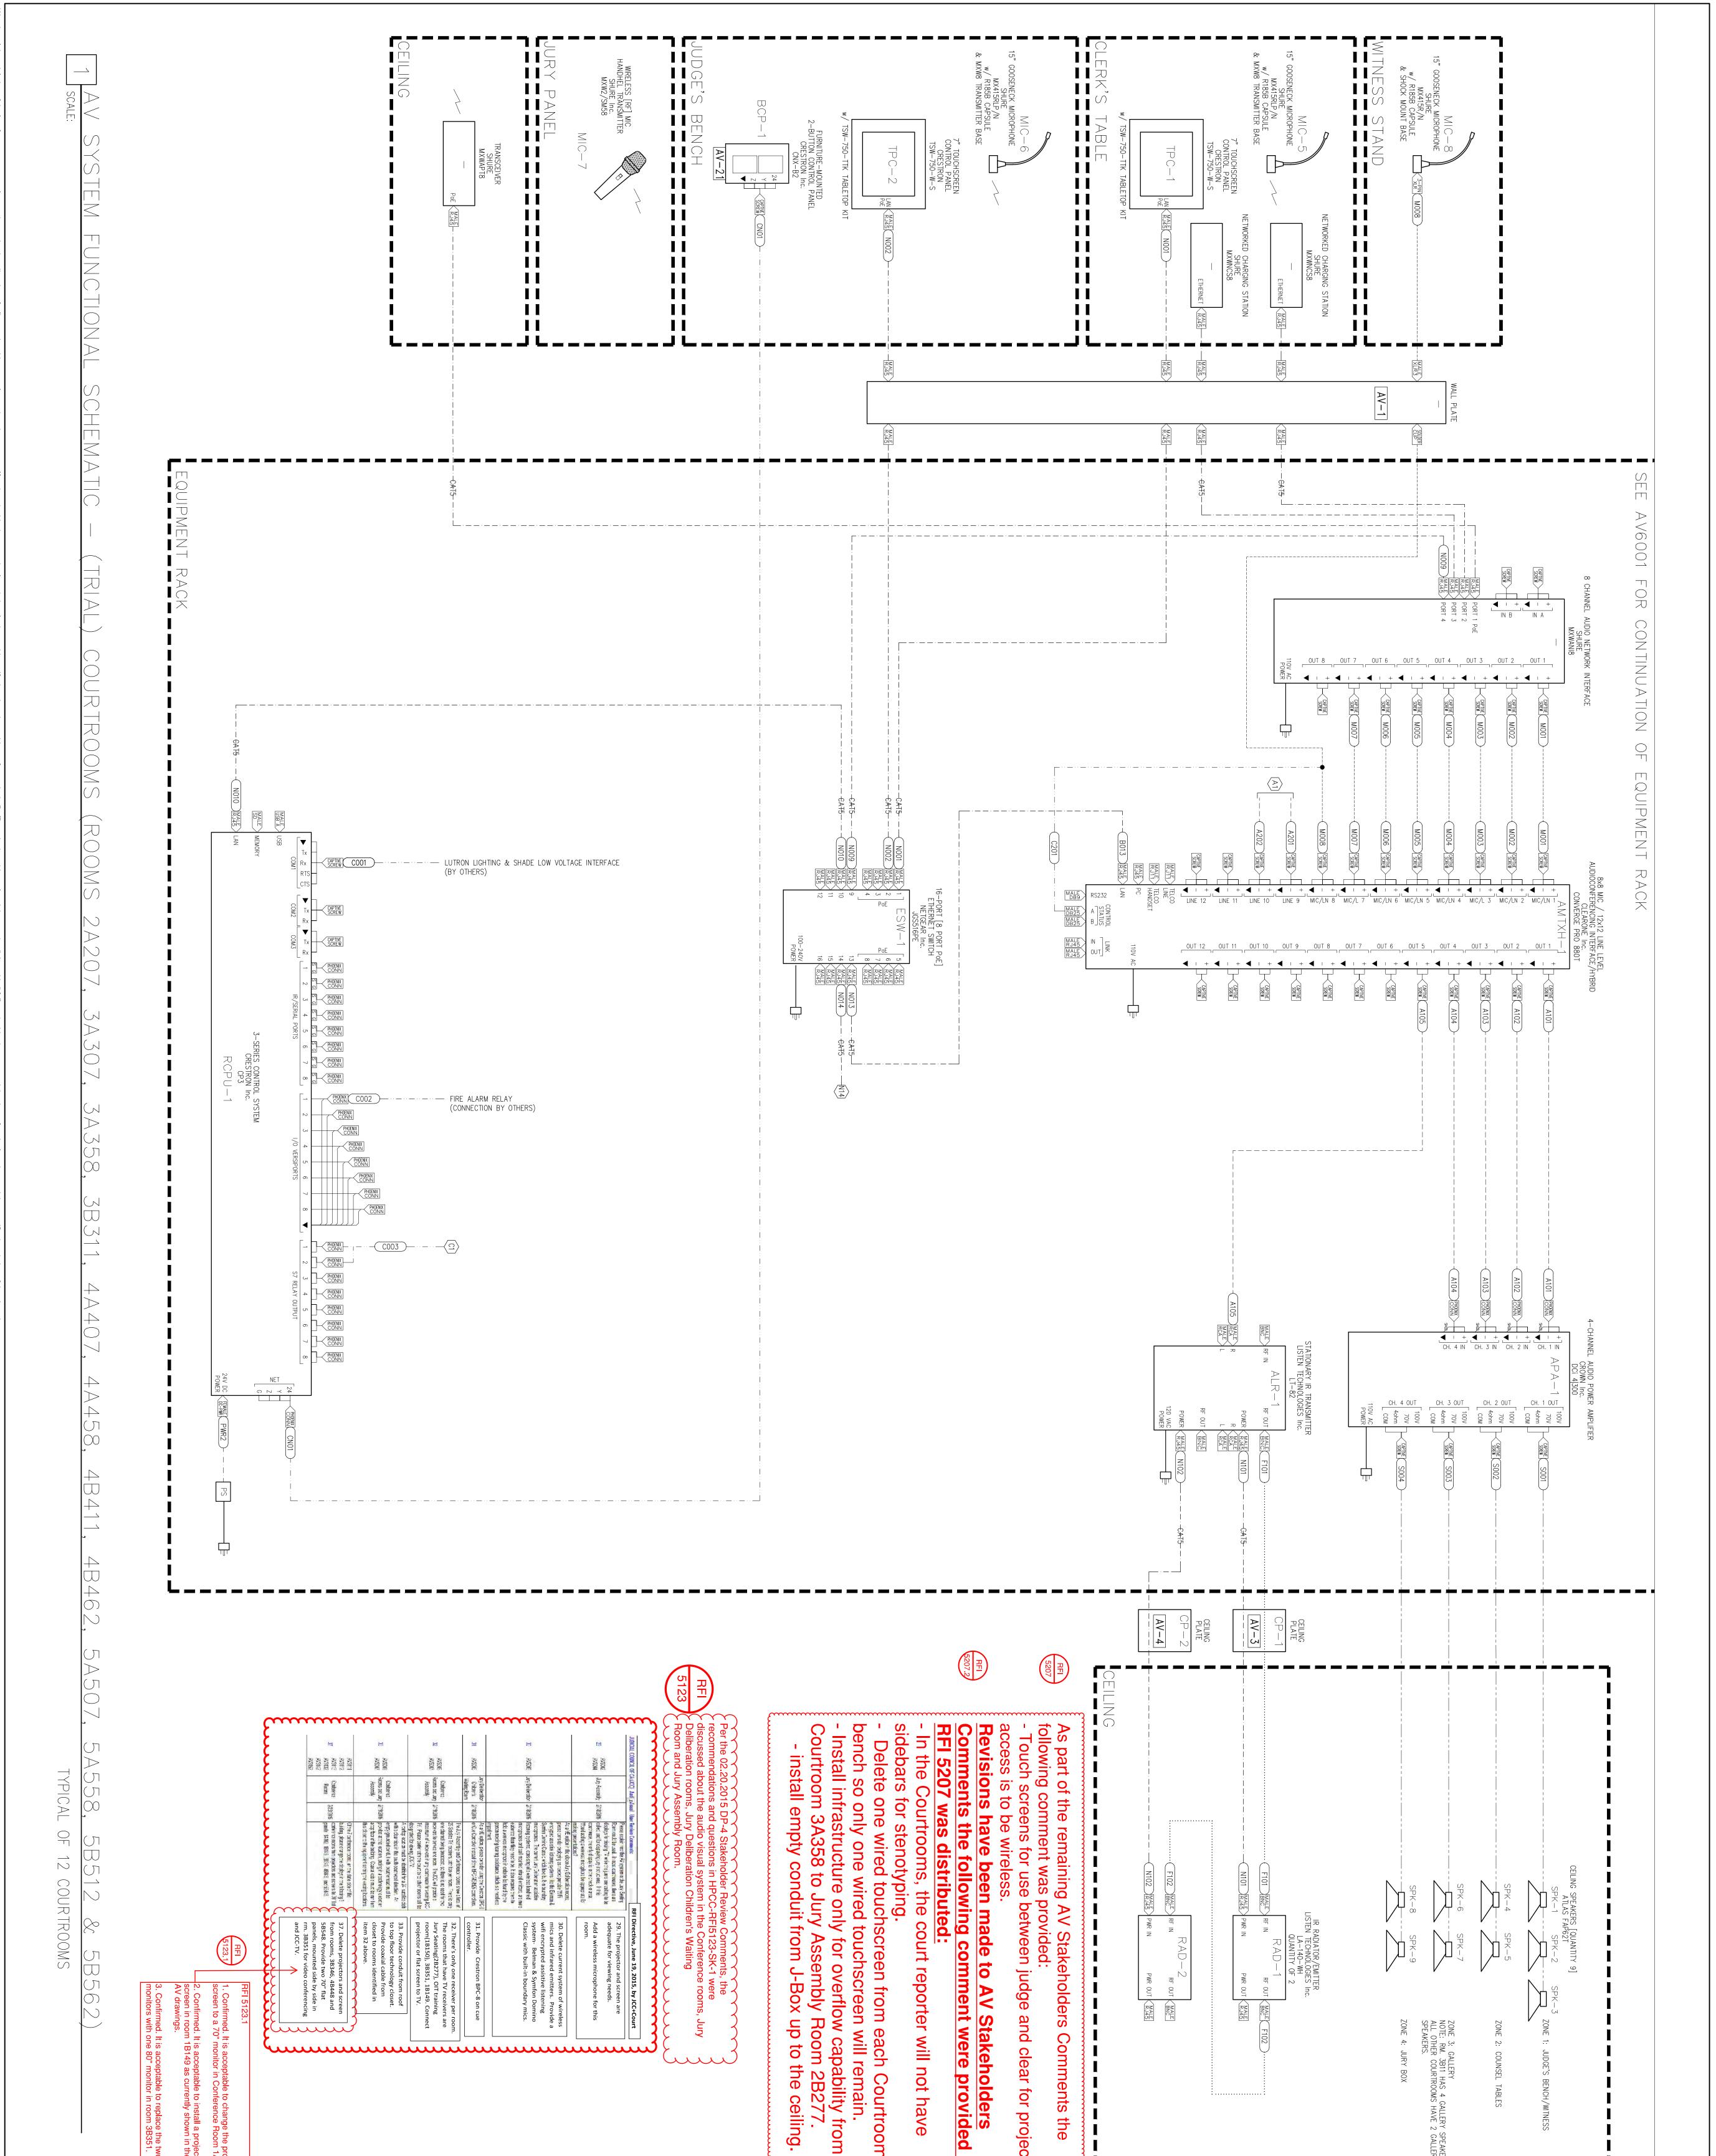

| RFACE], MATTE WHITE,<br>1. CASE DIMENSIONS:    |                  | MOUNTED AV (<br>CRESTRON <sup>'</sup> CN                                                                                                                                                                                                                                                                                                                                                                                                                                                                                                                                                                                                        |
|------------------------------------------------|------------------|-------------------------------------------------------------------------------------------------------------------------------------------------------------------------------------------------------------------------------------------------------------------------------------------------------------------------------------------------------------------------------------------------------------------------------------------------------------------------------------------------------------------------------------------------------------------------------------------------------------------------------------------------|
| RFACE], MATTE WHITE,                           | <                | WALL-MOUNTED AV BUTTON CONTROL PANEL [AT 48" AFF]<br>* MFR/MODEL: CRESTRON MPC-M5-W<br>- CONTROL PANEL DIMENSIONS: 4.5"H × 6.10"W × 1.94"D [2-GANG WALL BOX MOUNTABLE]<br>- BUTTON CONTROL PANEL [PROVIDED AND INSTALLED BY AV CONTRACTOR]                                                                                                                                                                                                                                                                                                                                                                                                      |
| E DIME                                         | $\left[ \right>$ | 7" WALL-MOUNTED AV TOUCH PANEL CONTROLLER [AT 48"AAF]<br>* MFR/MODEL: CRESTRON <u>'ISW-750'</u> CONTROLLER<br>- TOUCH PANEL DIMENSIONS: 4.74"H × 7.59"W × 2.03"D<br>- TOUCH PANEL CONTROLLER [PROVIDED AND INSTALLED BY AV CONTRACTOR]                                                                                                                                                                                                                                                                                                                                                                                                          |
| MOUNTED ON A                                   | $\times$         | STAND ALONE 44 RU AV EQUIPMENT RACK<br>* MFR/MODEL: MIDDLE ATLANTIC PRODUCTS Inc. <u>'WRK-44SA-27'</u> RACK<br>- OVERALL DIMENSIONS: 83.125"H x 24.25"W x 27.625"D<br>- AUDIOVISUAL SYSTEMS EQUIPMENT RACK [PROVIDED AND INSTALLED BY AV CONTRACTOR]                                                                                                                                                                                                                                                                                                                                                                                            |
| ; PROJECTOR<br>RIES' [BRACKET] +<br>M RECEIVER | $\prec$          | MOBILE 21 RU AV EQUIPMENT RACK with LAMINATE FINISH & CASTERS<br>* MFR/MODEL: <u>VIDEO FURNITURE INTERNATIONAL</u> 'RACK- <u>21'</u> RACK<br>- OVERALL DIMENSIONS: 43.0"H × 23.0"W × 27.0"D<br>- AUDIOVISUAL SYSTEMS EQUIPMENT RACK [PROVIDED AND INSTALLED BY AV CONTRACTOR]                                                                                                                                                                                                                                                                                                                                                                   |
|                                                |                  | 12 RU AV EQUIPMENT RACK with LAMINATE FINISH LOCATED IN (OWNER FURNISHED) CREDENZA OR CABINET<br>* MFR/MODEL: MIDDLE ATLANTIC PRODUCTS Inc. ' <u>BRK12'</u> RACK<br>- OVERALL DIMENSIONS: 22.48"H × 20.4"W × 17.91"D<br>- AUDIOVISUAL SYSTEMS EQUIPMENT RACK [PROVIDED AND INSTALLED BY AV CONTRACTOR]                                                                                                                                                                                                                                                                                                                                          |
|                                                | AA               | UT PL<br>NSTAL                                                                                                                                                                                                                                                                                                                                                                                                                                                                                                                                                                                                                                  |
|                                                | BB               | R MEDIA PRESS FEED TO EXTERIOR                                                                                                                                                                                                                                                                                                                                                                                                                                                                                                                                                                                                                  |
| ď                                              | CC               | Ceiling-Mounted 70° led-LCD Monitor with integrated speakers<br>* Led-LCD MFR/Model: <u>Sharp 'LC-70Eq10U'</u><br>* Fixed Ceiling Mount MFR/Model: <u>Chief 'LCM1U'</u> + ' <u>CMA110'</u> Ceiling Plate + <u>Crestron 'DM-RMC-Scalef</u><br>- Overall Dimensions of Display: 62.61"W × 23.5"H × 3.28"D<br>Monitor Weight: 77.2 lbs.<br>- LCD Monitor and Mounting Bracket [Provided and Installed by AV Contractor]<br>- Structural Backing in Ceiling [BY G.C.]                                                                                                                                                                               |
|                                                |                  | BLU-RAY PLAYER IN (O.F.E.) CREDENZA<br>* MFR/MODEL: T.B.D.                                                                                                                                                                                                                                                                                                                                                                                                                                                                                                                                                                                      |
|                                                |                  | 30X MOUNTED                                                                                                                                                                                                                                                                                                                                                                                                                                                                                                                                                                                                                                     |
|                                                |                  | AL INPUT MONITOR [SUPPLIED BY OWNER]<br>AI FEED [PROVIDED BY AV CONTRACTOR]                                                                                                                                                                                                                                                                                                                                                                                                                                                                                                                                                                     |
| INNECTS TO FLOOR                               | GG               | <ul> <li><sup>*</sup>FRONT' PROJECTION SCREEN, CEILING-RECESSED, <u>TAB</u>-TENSIONED, MOTORIZED [w/ LOW VOLTAGE CONTROL INT 50"H. X 80"W. VIEWABLE APERTURE [94" DIAGONAL / 16:10 ASPECT RATIO], and LOW VOLTAGE WALL SWITCH.</li> <li><sup>6</sup>.5"H. × 7.75"W. × 96.5"L.; WEIGHT = 75 lbs.</li> <li><sup>5</sup> MFR/MODEL: <u>DA-LITE Inc. 'TENSIONED ADVANTAGE ELECTROL 50x80 [34528LS]</u></li> <li><sup>-</sup> SCREEN + ALL SUPPORT STRUCTURE/HARDWARE (FURNISHED and INSTALLED BY A.V.C.)</li> <li><sup>-</sup> ALL HIGH-VOLTAGE ELECTRICAL TERMINATIONS (BY THE ELECTRICIAN)</li> <li><sup>-</sup> CEILING TRIM (BY G.C)</li> </ul> |
|                                                | ΗH               | (OWNER FURNISHED CONTRACTOR INSTALLED) SCHEDULING DISPLAY [MOUNTED ABOVE 60"AFF]<br>> MFR/MODEL: T.B.D.                                                                                                                                                                                                                                                                                                                                                                                                                                                                                                                                         |
|                                                | =:               | (owner furnished) weather & vandal proof box in parking lot or on exterior wall of building fo actual location t.b.d.                                                                                                                                                                                                                                                                                                                                                                                                                                                                                                                           |
| OR]                                            | J                | AMPLIFIER FOR (OWNER FURNISHED) APPOINTMENT QUEUING SYSTEM MOUNTED IN (OWNER FURNISHED) EQUIPME<br>T.B.D.                                                                                                                                                                                                                                                                                                                                                                                                                                                                                                                                       |
| 108" AFF]                                      | KK               | S MICROPHONE TRANSCEIVER MOUNTED TO BOTTOM OF DROP TILE                                                                                                                                                                                                                                                                                                                                                                                                                                                                                                                                                                                         |
| ZOOM/FOCUS                                     | MM L             | CEILING MICROPHONE ARRAY, HANGS DOWN 24" MODEL CLEARONE CEILING MIC ARRAY<br>HI-DEF PAN/TILT/ZOOM VIDEOCONFERENCE CAMERA ON THIN PROFILE WALL MOUNT SHELF/BRACKET [AT 84" /<br>- CAMERA & SHELE/BRACKET MER/MODEL· DOLYCOM FAGLEFYF IV [RY AVC]                                                                                                                                                                                                                                                                                                                                                                                                 |
|                                                | Z                | JNTED LOUDSPEAKER<br>S8004 + CSSBB4 BACKCAN + CSSTR4/8 TILE RAILS.<br>S OF SPEAKER & BACKCAN: 8.4" DIAMETER X 3.7" DE<br>VIDED AND INSTALLED BY AV CONTRACTOR]                                                                                                                                                                                                                                                                                                                                                                                                                                                                                  |
|                                                | 00               | $\square \sim \overline{\bigcirc} -$                                                                                                                                                                                                                                                                                                                                                                                                                                                                                                                                                                                                            |
|                                                | FFI Au           | dio recorder will be located at clerk's station. AV contractor to provide 4 audio cables<br>m recorder to clerk's location and 1 return audio cable from clerk's station back to AC<br>set (for playback).                                                                                                                                                                                                                                                                                                                                                                                                                                      |
|                                                | RFI P            | er RFI#5124.2 only Traffic Courtroom #3B311 shall have Audio Recording                                                                                                                                                                                                                                                                                                                                                                                                                                                                                                                                                                          |

5124.2 capabilities. ۵

REF
 Reception Room 1D115 Digital Signage Display & Kiosk:
 AV Contractor is not responsible for the installation of Digital Signage Display or Kiosk. User group will be responsible for mounting/installation of both at time of move in.
 REF
 No wall backing is required for Digital Signage Display & Kiosk . Third party vendor will be responsible for mounting/installation of both at time of an time of well be responsible for plywood (painted) can be added at the required location(s).

| <ul> <li>(1) Non-X LICENSING IS IN ANY INCLUSION IS A 197 ELGATEN, INSTANCE CONTRACT TABLE AND INCLUSION.</li> <li>(2) AT ING LINE ANY INCLUSION INCLUSION INCLUSION INCLUSION INCLUSION IN THE ANALY AND INCLUSION INCLUSION.</li> <li>(3) AT ANY INCLUSION INCLUSION INCLUSION INCLUSION INCLUSION IN THE DESIGN INCLUSION IN THE ANALY AND INCLUSION INCLUSION INCLUSION INCLUSION INCLUSION IN THE ANALY AND INCLUSION INCLUSION INCLUSION INCLUSION INCLUSION INCLUSION INCLUSION INCLUSION IN THE ANALY AND INCLUSION INCLUSIO</li></ul> | V ELECTRICAL SHE AT CEILING MOUNTED MOTORIZED PROJECTINAL 120VAC CIRCUIT. [ABOVE CEILING] (1) 3/4"Ø CONDUIT FROM 2-GANG J-BOX LEFT LOCATION [ABOVE CEILING] TO TERMINAL LEFT LOCATION [ABOVE CEILING] TO TERMINAL (1) 1"Ø CONDUIT FROM 1-GANG J-BOX AT |
|------------------------------------------------------------------------------------------------------------------------------------------------------------------------------------------------------------------------------------------------------------------------------------------------------------------------------------------------------------------------------------------------------------------------------------------------------------------------------------------------------------------------------------------------------------------------------------------------------------------------------------------------------------------------------------------------------------------------------------------------------------------------------------------------------------------------------------------------------------------------------------------------------------------------------------------------------------------------------------------------------------------------------------------------------------------------------------------------------------------------------------------------------------------------------------------------------------------------------------------------------------------------------------------------------------------------------------------------------------------------------------------------------------------------------------------------------------------------------------------------------------------------------------------------------------------------------------------------------------------------------------------------------------------------------------------------------------------------------------------------------------------------------------------------------------------------------------------------------------------------------------------------------------------------------------------------------------------------------------------------------------------------------------------------------------------------------------------------------------------------------------------|--------------------------------------------------------------------------------------------------------------------------------------------------------------------------------------------------------------------------------------------------------|
|------------------------------------------------------------------------------------------------------------------------------------------------------------------------------------------------------------------------------------------------------------------------------------------------------------------------------------------------------------------------------------------------------------------------------------------------------------------------------------------------------------------------------------------------------------------------------------------------------------------------------------------------------------------------------------------------------------------------------------------------------------------------------------------------------------------------------------------------------------------------------------------------------------------------------------------------------------------------------------------------------------------------------------------------------------------------------------------------------------------------------------------------------------------------------------------------------------------------------------------------------------------------------------------------------------------------------------------------------------------------------------------------------------------------------------------------------------------------------------------------------------------------------------------------------------------------------------------------------------------------------------------------------------------------------------------------------------------------------------------------------------------------------------------------------------------------------------------------------------------------------------------------------------------------------------------------------------------------------------------------------------------------------------------------------------------------------------------------------------------------------------------|--------------------------------------------------------------------------------------------------------------------------------------------------------------------------------------------------------------------------------------------------------|