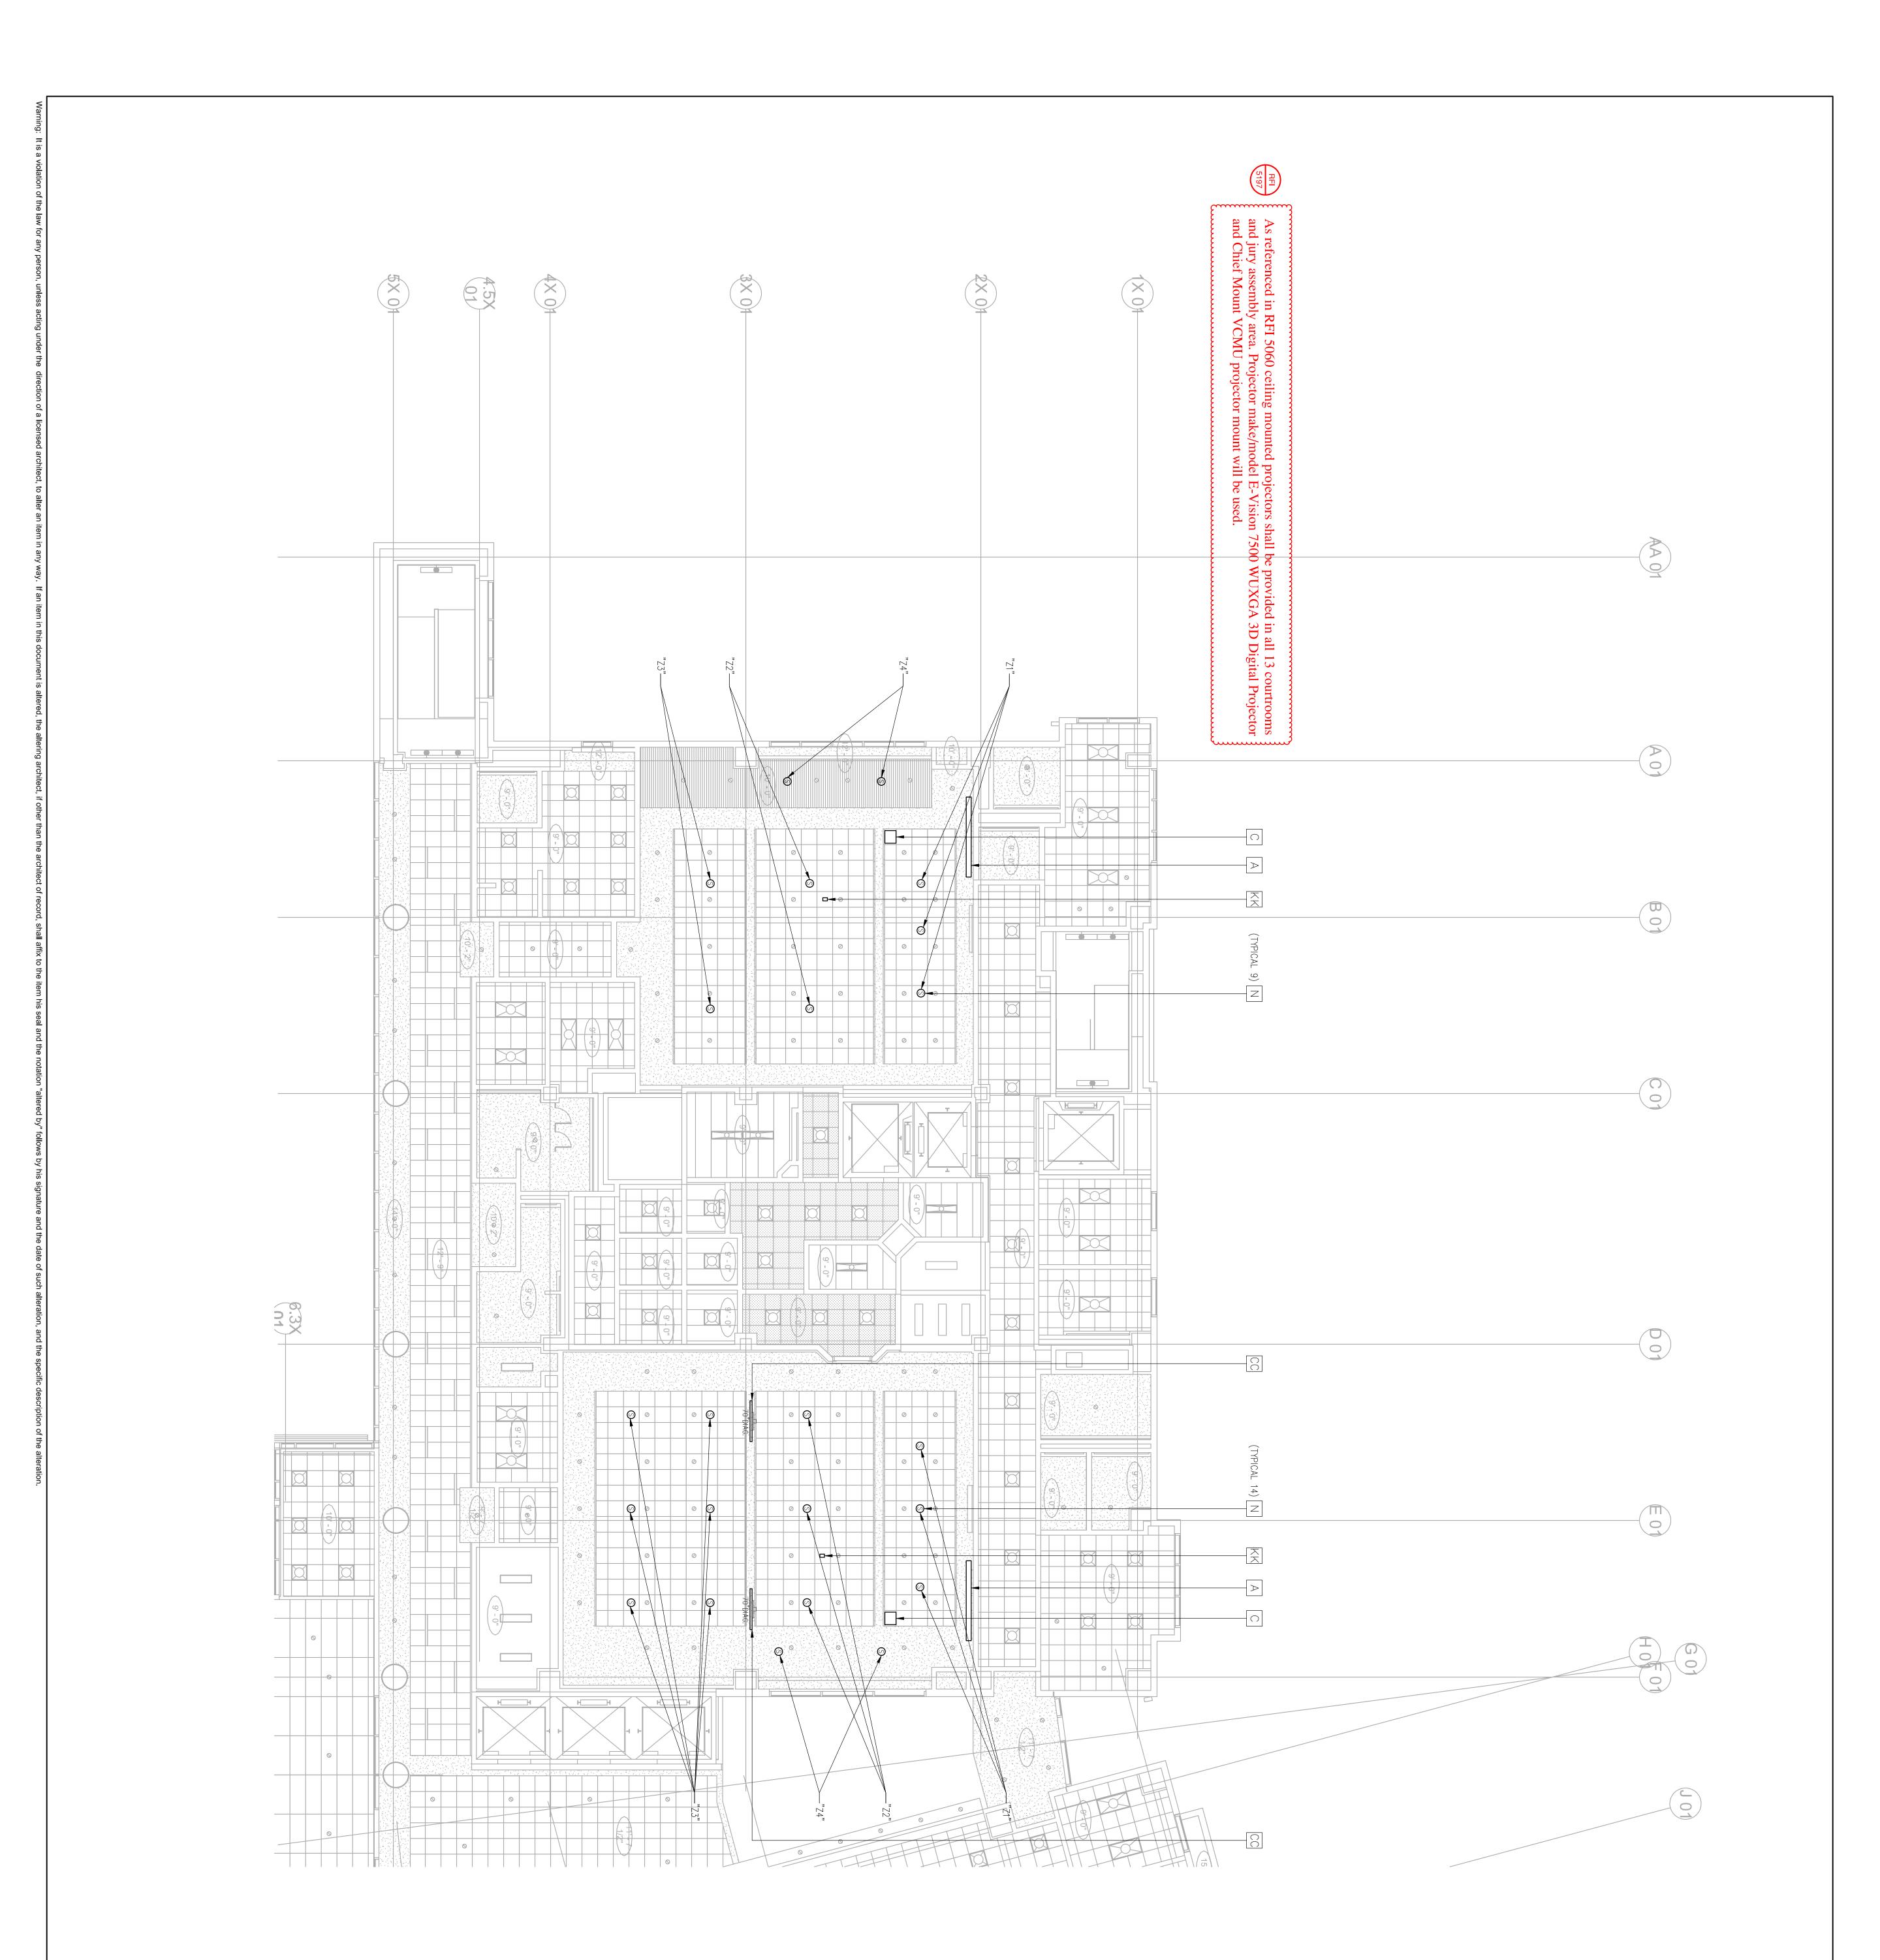

5124.2 capabilities. ۵

REF
 Reception Room 1D115 Digital Signage Display & Kiosk:
 AV Contractor is not responsible for the installation of Digital Signage Display or Kiosk. User group will be responsible for mounting/installation of both at time of move in.
 REF
 No wall backing is required for Digital Signage Display & Kiosk . Third party vendor will be responsible for mounting/installation of both at time of an time of well be responsible for plywood (painted) can be added at the required location(s).

| <ul> <li>(1) Non-X LICENSING IS IN ANY INCLUSION IS A 197 ELGATEN, INSTANCE CONTRACT TABLE AND INCLUSION.</li> <li>(2) AT ING LINE ANY INCLUSION INCLUSION INCLUSION INCLUSION INCLUSION IN THE ANALY AND INCLUSION INCLUSION.</li> <li>(3) AT ANY INCLUSION INCLUSION INCLUSION INCLUSION INCLUSION IN THE DESIGN INCLUSION IN THE ANALY AND INCLUSION INCLUSION INCLUSION INCLUSION INCLUSION IN THE ANALY AND INCLUSION INCLUSION INCLUSION INCLUSION INCLUSION INCLUSION INCLUSION INCLUSION IN THE ANALY AND INCLUSION INCLUSIO</li></ul> | V ELECTRICAL SHE AT CEILING MOUNTED MOTORIZED PROJECTINAL 120VAC CIRCUIT. [ABOVE CEILING] (1) 3/4"Ø CONDUIT FROM 2-GANG J-BOX LEFT LOCATION [ABOVE CEILING] TO TERMINAL LEFT LOCATION [ABOVE CEILING] TO TERMINAL (1) 1"Ø CONDUIT FROM 1-GANG J-BOX AT |
|------------------------------------------------------------------------------------------------------------------------------------------------------------------------------------------------------------------------------------------------------------------------------------------------------------------------------------------------------------------------------------------------------------------------------------------------------------------------------------------------------------------------------------------------------------------------------------------------------------------------------------------------------------------------------------------------------------------------------------------------------------------------------------------------------------------------------------------------------------------------------------------------------------------------------------------------------------------------------------------------------------------------------------------------------------------------------------------------------------------------------------------------------------------------------------------------------------------------------------------------------------------------------------------------------------------------------------------------------------------------------------------------------------------------------------------------------------------------------------------------------------------------------------------------------------------------------------------------------------------------------------------------------------------------------------------------------------------------------------------------------------------------------------------------------------------------------------------------------------------------------------------------------------------------------------------------------------------------------------------------------------------------------------------------------------------------------------------------------------------------------------------|--------------------------------------------------------------------------------------------------------------------------------------------------------------------------------------------------------------------------------------------------------|
|------------------------------------------------------------------------------------------------------------------------------------------------------------------------------------------------------------------------------------------------------------------------------------------------------------------------------------------------------------------------------------------------------------------------------------------------------------------------------------------------------------------------------------------------------------------------------------------------------------------------------------------------------------------------------------------------------------------------------------------------------------------------------------------------------------------------------------------------------------------------------------------------------------------------------------------------------------------------------------------------------------------------------------------------------------------------------------------------------------------------------------------------------------------------------------------------------------------------------------------------------------------------------------------------------------------------------------------------------------------------------------------------------------------------------------------------------------------------------------------------------------------------------------------------------------------------------------------------------------------------------------------------------------------------------------------------------------------------------------------------------------------------------------------------------------------------------------------------------------------------------------------------------------------------------------------------------------------------------------------------------------------------------------------------------------------------------------------------------------------------------------------|--------------------------------------------------------------------------------------------------------------------------------------------------------------------------------------------------------------------------------------------------------|

Provide and install a wireless microphone system in each courtroom.

| STAMP<br>STAMP<br>STAMP<br>REG<br>STAMP<br>PROJECT I<br>LEVEL 2 AV<br>PROJECT #:<br>OSFM: 01-0<br>SHEET NUM | NO. ISSUEE                                | EAST COUNTY HALL OF JUSTICE                                                                  | consultant<br>Auderson | FENTRESS FROM                                               |
|-------------------------------------------------------------------------------------------------------------|-------------------------------------------|----------------------------------------------------------------------------------------------|------------------------|-------------------------------------------------------------|
| DP-4 RESP 1                                                                                                 | D FOR DATE<br>2/10/2015<br>SP 1 5/21/2015 | Courts Building - 5151 Gleason Dr.<br>County Building - 5149 Gleason Dr.<br>Dublin, CA 94568 |                        | ARCHITECTS ARCHITECTS HENSEL PHELPS<br>Plan. Build. Manage. |