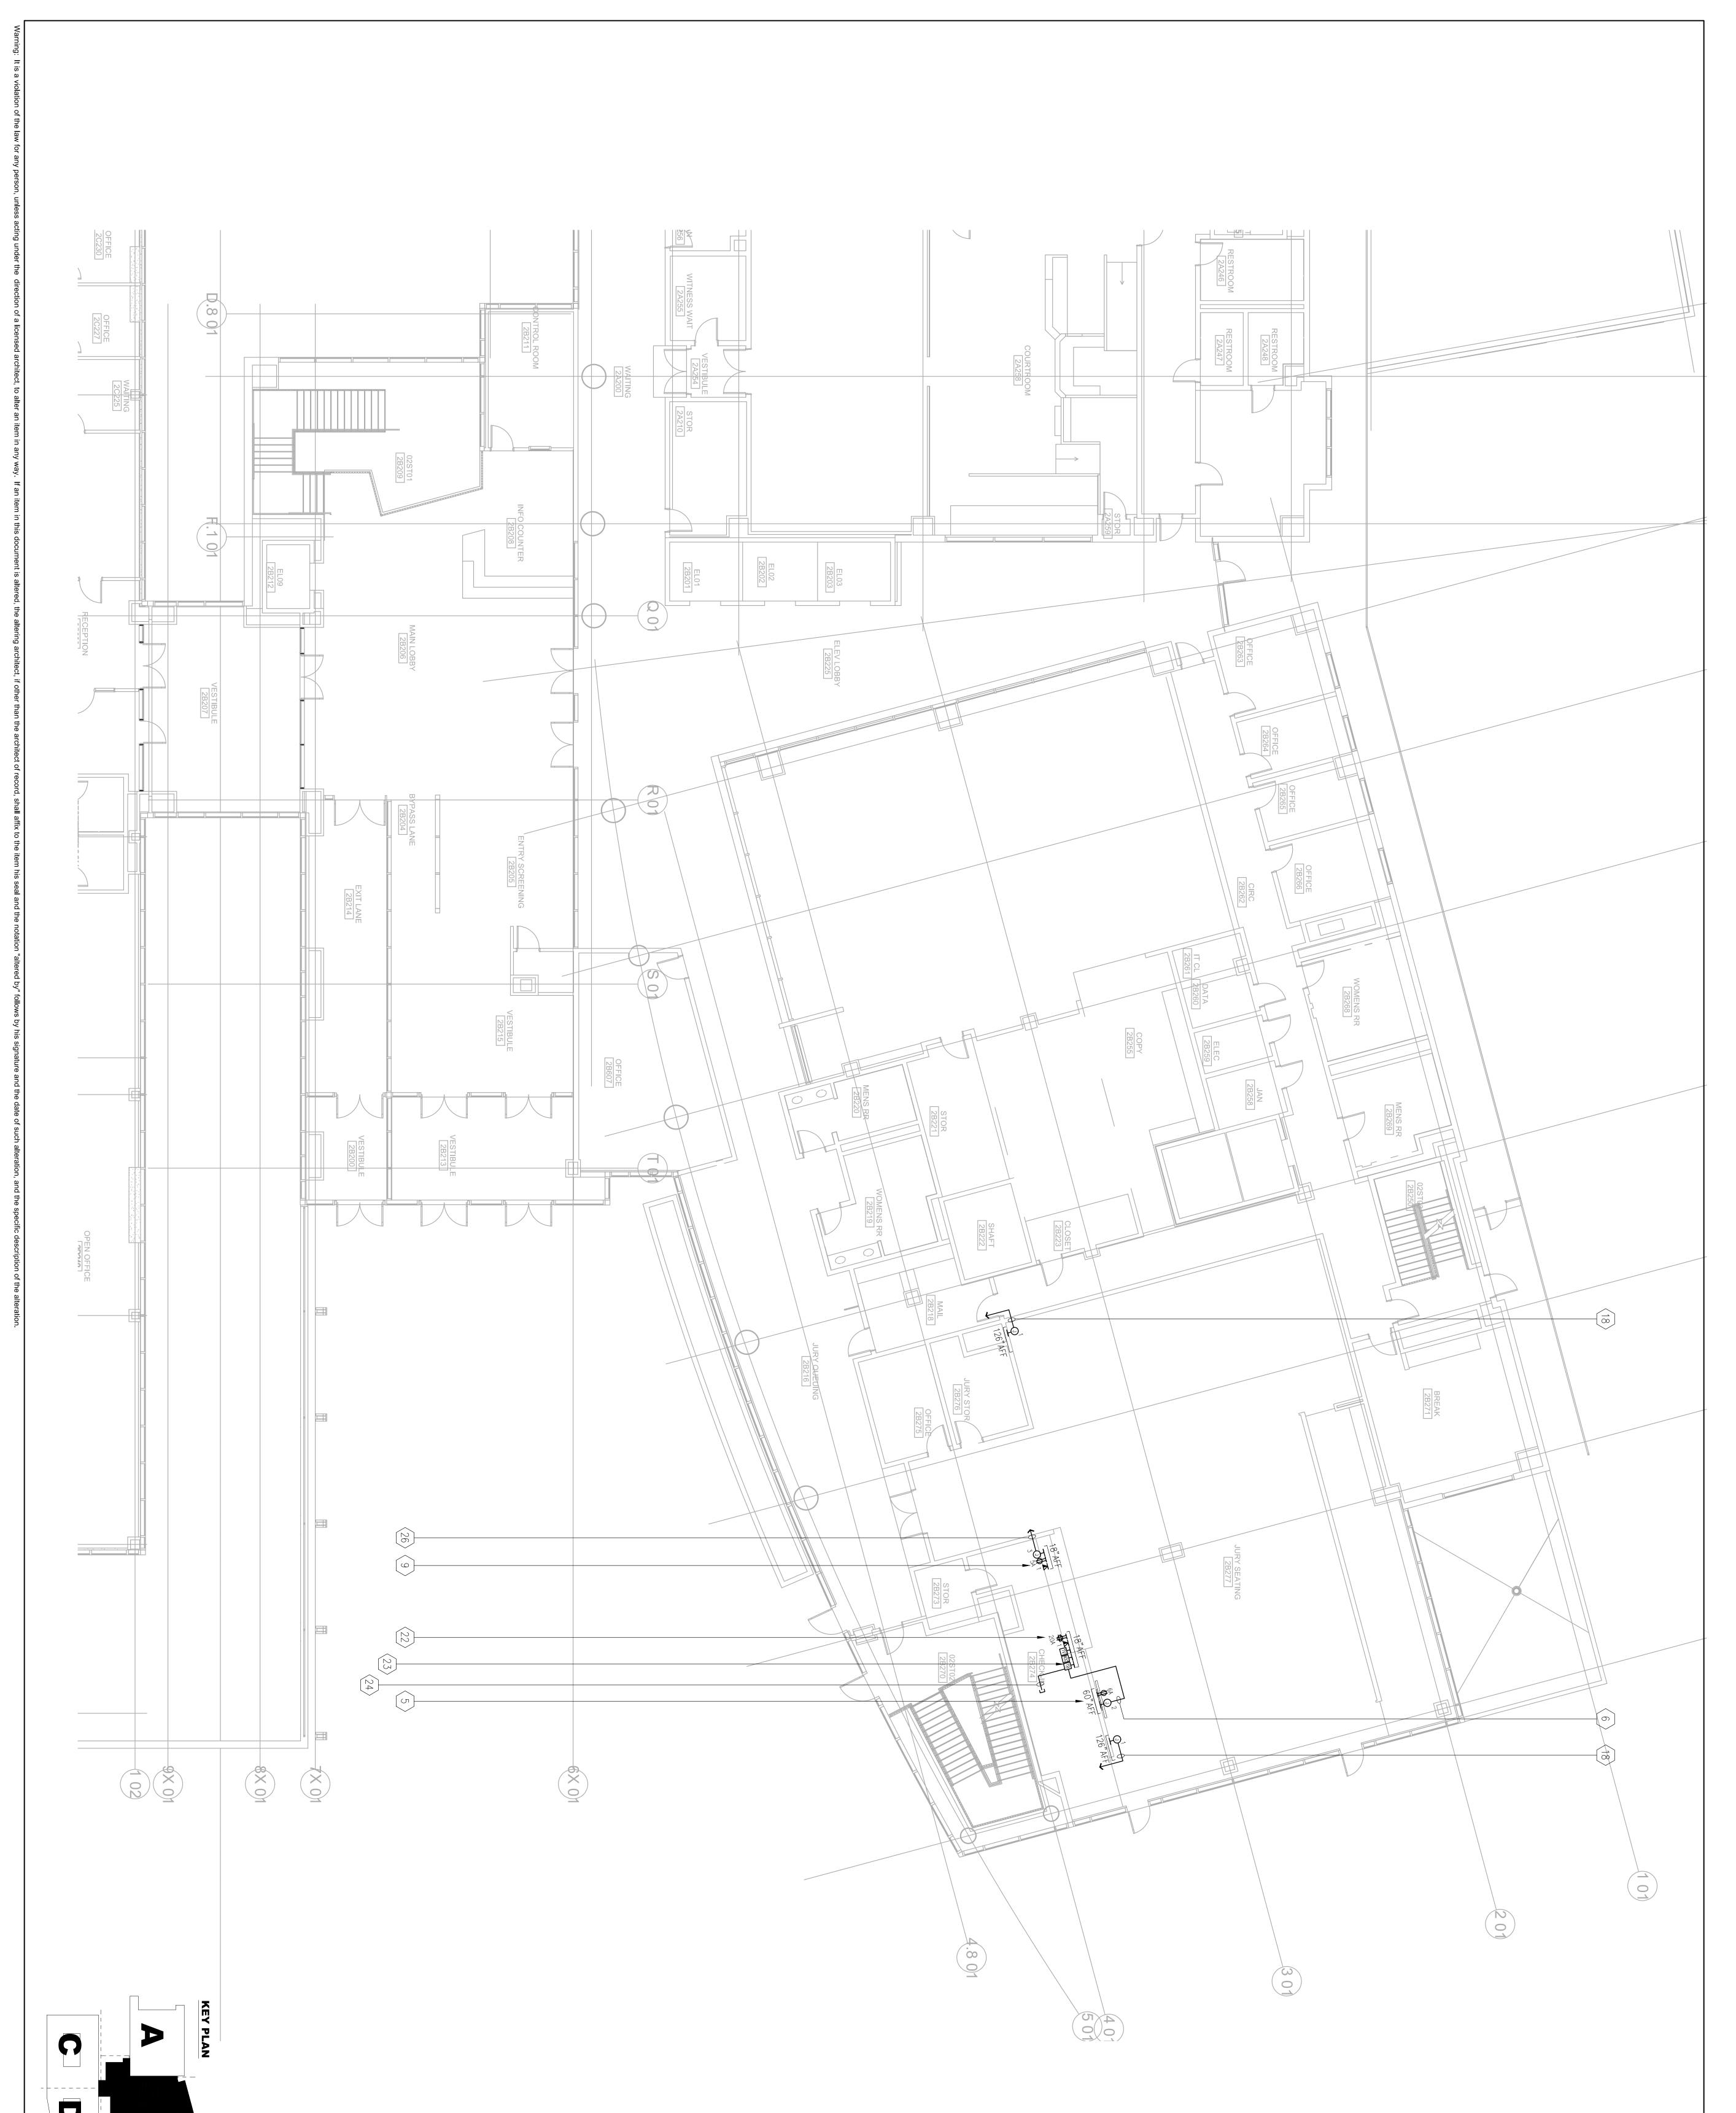

Provide and install a wireless microphone system in each courtroom.

| STAMP<br>STAMP<br>STAMP<br>REG<br>STAMP<br>PROJECT I<br>LEVEL 2 AV<br>PROJECT #:<br>OSFM: 01-0<br>SHEET NUM | NO. ISSUEE                                | EAST COUNTY HALL OF JUSTICE                                                                  | consultant<br>Auderson | FENTRESS FROM                                               |
|-------------------------------------------------------------------------------------------------------------|-------------------------------------------|----------------------------------------------------------------------------------------------|------------------------|-------------------------------------------------------------|
| DP-4 RESP 1                                                                                                 | D FOR DATE<br>2/10/2015<br>SP 1 5/21/2015 | Courts Building - 5151 Gleason Dr.<br>County Building - 5149 Gleason Dr.<br>Dublin, CA 94568 |                        | ARCHITECTS ARCHITECTS HENSEL PHELPS<br>Plan. Build. Manage. |

Provide and install a wireless microp system in each courtroom.

n

\_ \_ \_ \_ \_ \_

KEY PLAN

Provide and install a wireless micropho system in each courtroom.

n

KEY PLAN

Provide and install a wireless microphone system in each courtroom.