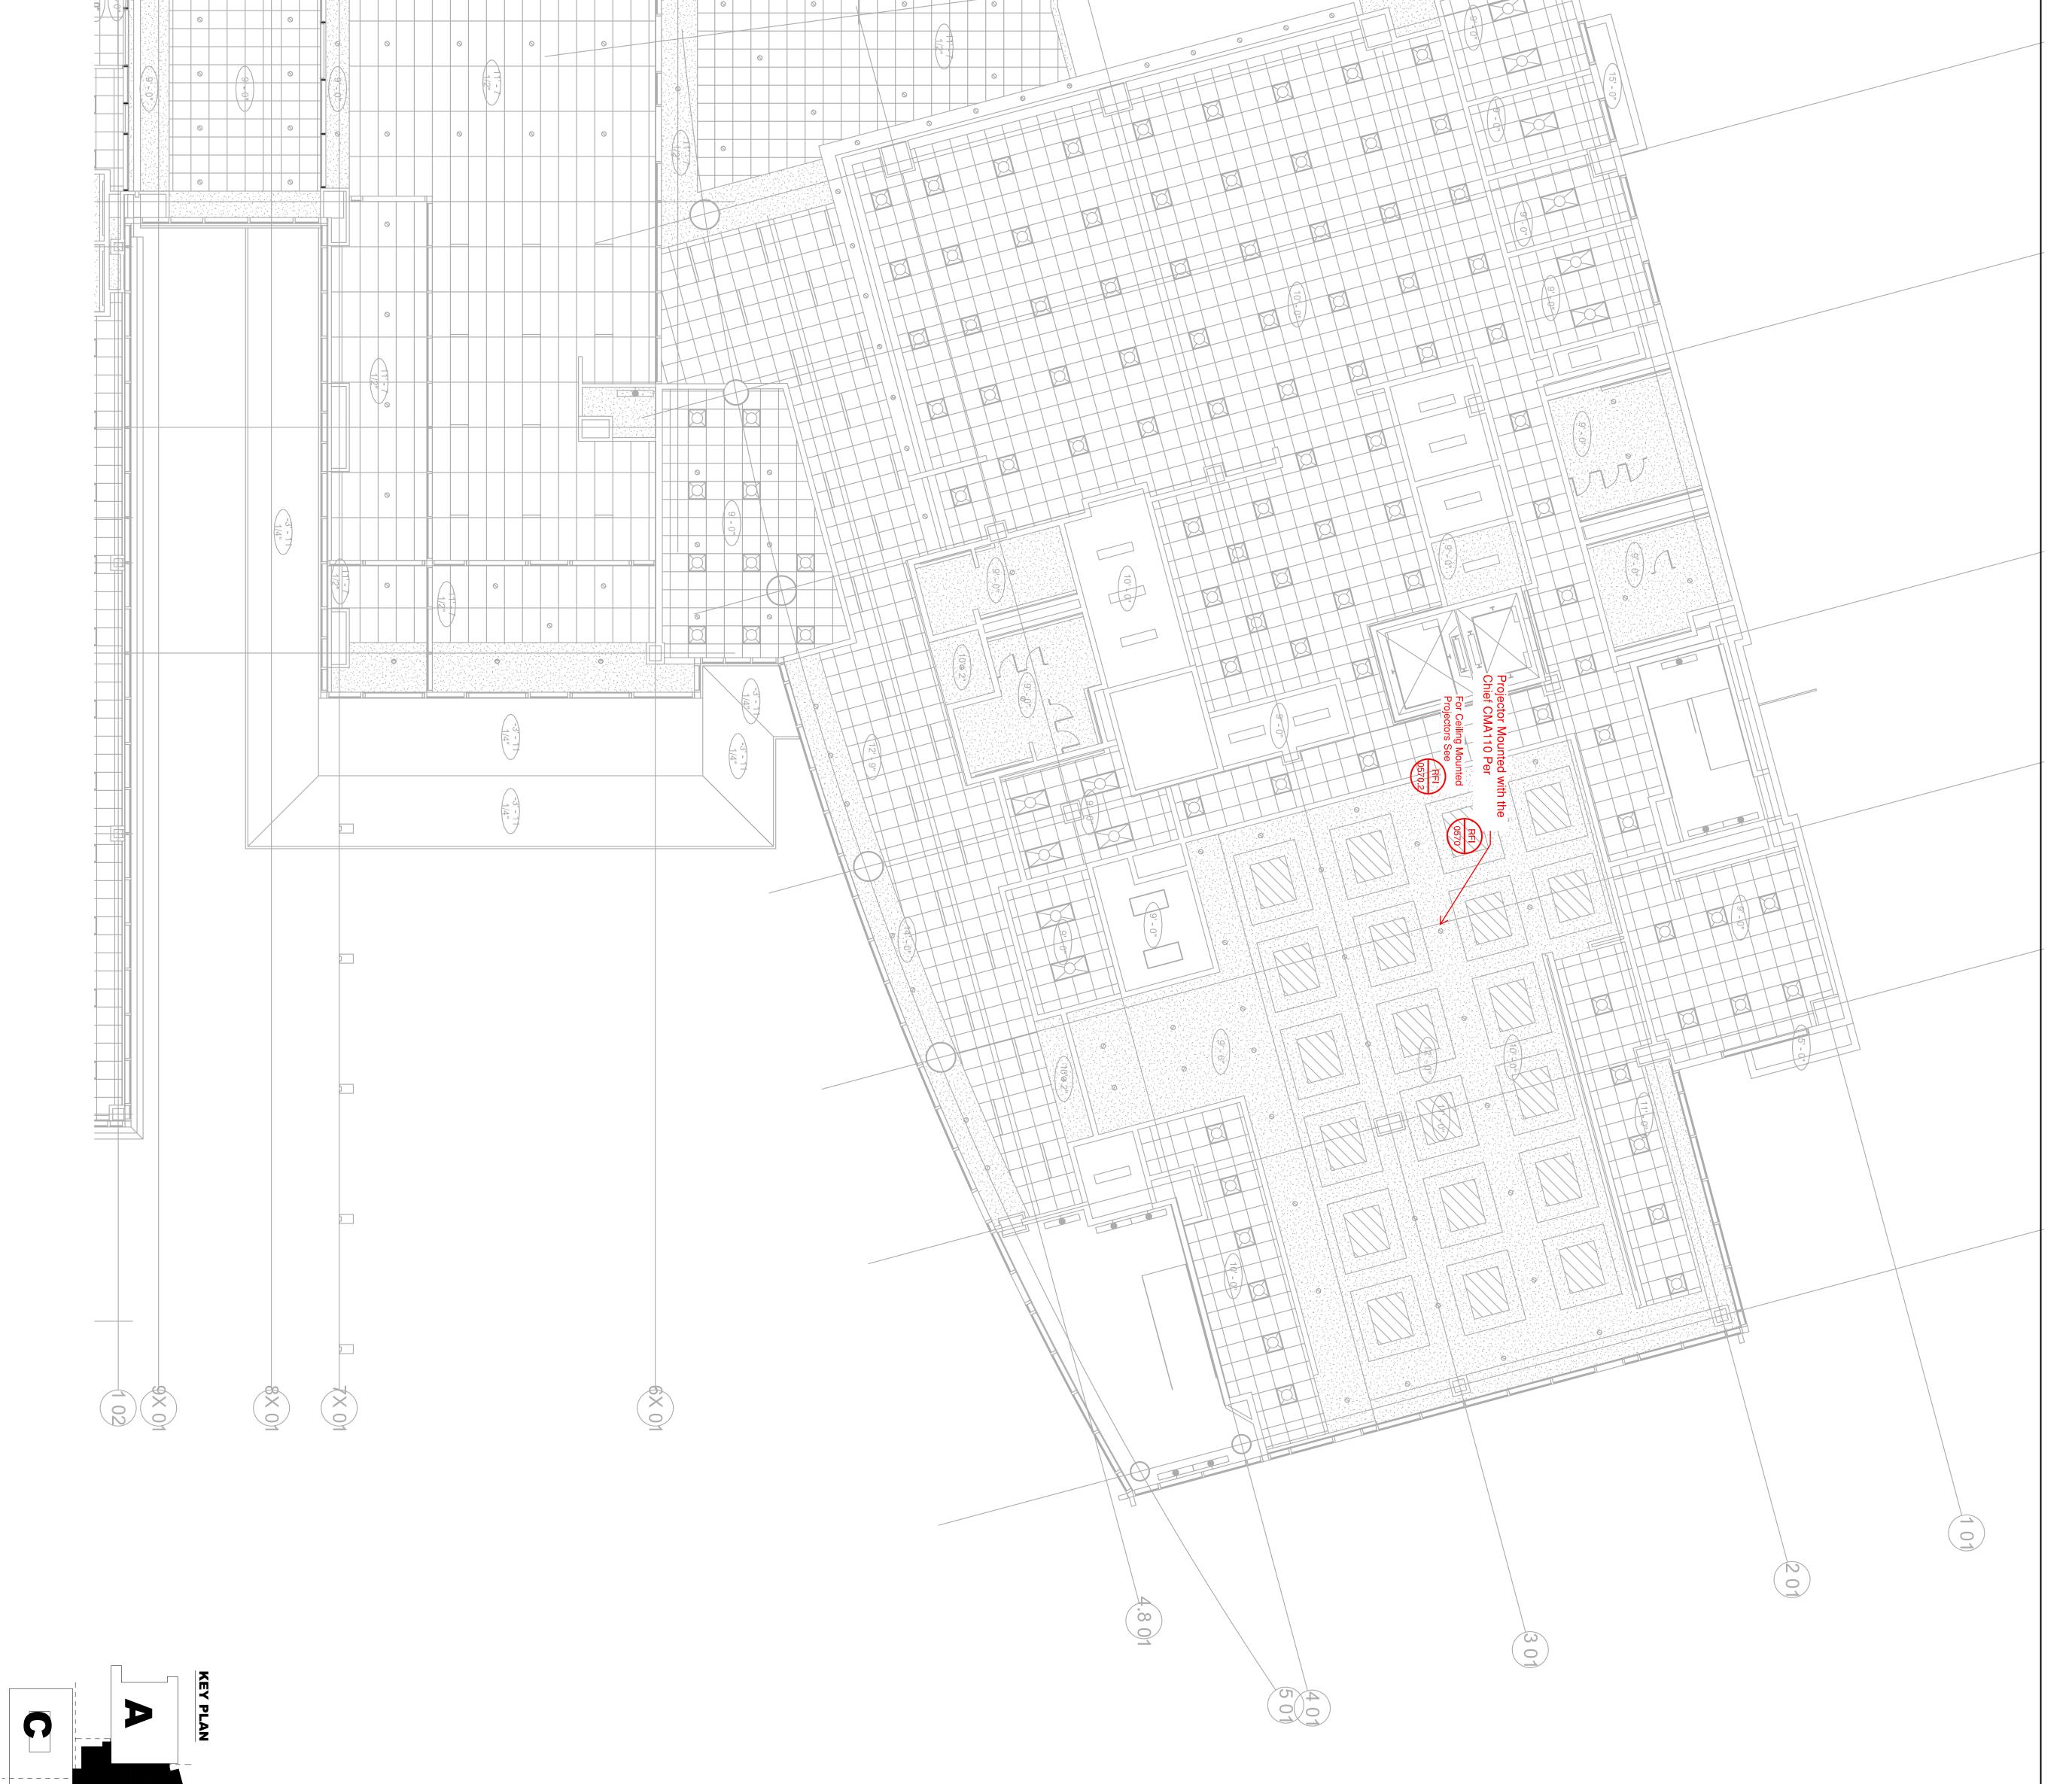

| RFACE], MATTE WHITE,<br>1. CASE DIMENSIONS:    |                  | MOUNTED AV (<br>CRESTRON <sup>'</sup> CN                                                                                                                                                                                                                                                                                                                                                                                                                                                                                                                                                                                                        |
|------------------------------------------------|------------------|-------------------------------------------------------------------------------------------------------------------------------------------------------------------------------------------------------------------------------------------------------------------------------------------------------------------------------------------------------------------------------------------------------------------------------------------------------------------------------------------------------------------------------------------------------------------------------------------------------------------------------------------------|
| RFACE], MATTE WHITE,                           | <                | WALL-MOUNTED AV BUTTON CONTROL PANEL [AT 48" AFF]<br>* MFR/MODEL: CRESTRON MPC-M5-W<br>- CONTROL PANEL DIMENSIONS: 4.5"H × 6.10"W × 1.94"D [2-GANG WALL BOX MOUNTABLE]<br>- BUTTON CONTROL PANEL [PROVIDED AND INSTALLED BY AV CONTRACTOR]                                                                                                                                                                                                                                                                                                                                                                                                      |
| E DIME                                         | $\left[ \right>$ | 7" WALL-MOUNTED AV TOUCH PANEL CONTROLLER [AT 48"AAF]<br>* MFR/MODEL: CRESTRON <u>'ISW-750'</u> CONTROLLER<br>- TOUCH PANEL DIMENSIONS: 4.74"H × 7.59"W × 2.03"D<br>- TOUCH PANEL CONTROLLER [PROVIDED AND INSTALLED BY AV CONTRACTOR]                                                                                                                                                                                                                                                                                                                                                                                                          |
| MOUNTED ON A                                   | $\times$         | STAND ALONE 44 RU AV EQUIPMENT RACK<br>* MFR/MODEL: MIDDLE ATLANTIC PRODUCTS Inc. <u>'WRK-44SA-27'</u> RACK<br>- OVERALL DIMENSIONS: 83.125"H x 24.25"W x 27.625"D<br>- AUDIOVISUAL SYSTEMS EQUIPMENT RACK [PROVIDED AND INSTALLED BY AV CONTRACTOR]                                                                                                                                                                                                                                                                                                                                                                                            |
| ; PROJECTOR<br>RIES' [BRACKET] +<br>M RECEIVER | $\prec$          | MOBILE 21 RU AV EQUIPMENT RACK with LAMINATE FINISH & CASTERS<br>* MFR/MODEL: <u>VIDEO FURNITURE INTERNATIONAL</u> 'RACK- <u>21'</u> RACK<br>- OVERALL DIMENSIONS: 43.0"H × 23.0"W × 27.0"D<br>- AUDIOVISUAL SYSTEMS EQUIPMENT RACK [PROVIDED AND INSTALLED BY AV CONTRACTOR]                                                                                                                                                                                                                                                                                                                                                                   |
|                                                |                  | 12 RU AV EQUIPMENT RACK with LAMINATE FINISH LOCATED IN (OWNER FURNISHED) CREDENZA OR CABINET<br>* MFR/MODEL: MIDDLE ATLANTIC PRODUCTS Inc. ' <u>BRK12'</u> RACK<br>- OVERALL DIMENSIONS: 22.48"H × 20.4"W × 17.91"D<br>- AUDIOVISUAL SYSTEMS EQUIPMENT RACK [PROVIDED AND INSTALLED BY AV CONTRACTOR]                                                                                                                                                                                                                                                                                                                                          |
|                                                | AA               | UT PL<br>NSTAL                                                                                                                                                                                                                                                                                                                                                                                                                                                                                                                                                                                                                                  |
|                                                | BB               | R MEDIA PRESS FEED TO EXTERIOR                                                                                                                                                                                                                                                                                                                                                                                                                                                                                                                                                                                                                  |
| ď                                              | CC               | Ceiling-Mounted 70° led-LCD Monitor with integrated speakers<br>* Led-LCD MFR/Model: <u>Sharp 'LC-70Eq10U'</u><br>* Fixed Ceiling Mount MFR/Model: <u>Chief 'LCM1U'</u> + ' <u>CMA110'</u> Ceiling Plate + <u>Crestron 'DM-RMC-Scalef</u><br>- Overall Dimensions of Display: 62.61"W × 23.5"H × 3.28"D<br>Monitor Weight: 77.2 lbs.<br>- LCD Monitor and Mounting Bracket [Provided and Installed by AV Contractor]<br>- Structural Backing in Ceiling [BY G.C.]                                                                                                                                                                               |
|                                                |                  | BLU-RAY PLAYER IN (O.F.E.) CREDENZA<br>* MFR/MODEL: T.B.D.                                                                                                                                                                                                                                                                                                                                                                                                                                                                                                                                                                                      |
|                                                |                  | 30X MOUNTED                                                                                                                                                                                                                                                                                                                                                                                                                                                                                                                                                                                                                                     |
|                                                |                  | AL INPUT MONITOR [SUPPLIED BY OWNER]<br>AI FEED [PROVIDED BY AV CONTRACTOR]                                                                                                                                                                                                                                                                                                                                                                                                                                                                                                                                                                     |
| INNECTS TO FLOOR                               | GG               | <ul> <li><sup>*</sup>FRONT' PROJECTION SCREEN, CEILING-RECESSED, <u>TAB</u>-TENSIONED, MOTORIZED [w/ LOW VOLTAGE CONTROL INT 50"H. X 80"W. VIEWABLE APERTURE [94" DIAGONAL / 16:10 ASPECT RATIO], and LOW VOLTAGE WALL SWITCH.</li> <li><sup>6</sup>.5"H. × 7.75"W. × 96.5"L.; WEIGHT = 75 lbs.</li> <li><sup>5</sup> MFR/MODEL: <u>DA-LITE Inc. 'TENSIONED ADVANTAGE ELECTROL 50x80 [34528LS]</u></li> <li><sup>-</sup> SCREEN + ALL SUPPORT STRUCTURE/HARDWARE (FURNISHED and INSTALLED BY A.V.C.)</li> <li><sup>-</sup> ALL HIGH-VOLTAGE ELECTRICAL TERMINATIONS (BY THE ELECTRICIAN)</li> <li><sup>-</sup> CEILING TRIM (BY G.C)</li> </ul> |
|                                                | ΗH               | (OWNER FURNISHED CONTRACTOR INSTALLED) SCHEDULING DISPLAY [MOUNTED ABOVE 60"AFF]<br>> MFR/MODEL: T.B.D.                                                                                                                                                                                                                                                                                                                                                                                                                                                                                                                                         |
|                                                | =:               | (owner furnished) weather & vandal proof box in parking lot or on exterior wall of building fo actual location t.b.d.                                                                                                                                                                                                                                                                                                                                                                                                                                                                                                                           |
| OR]                                            | J                | AMPLIFIER FOR (OWNER FURNISHED) APPOINTMENT QUEUING SYSTEM MOUNTED IN (OWNER FURNISHED) EQUIPME<br>T.B.D.                                                                                                                                                                                                                                                                                                                                                                                                                                                                                                                                       |
| 108" AFF]                                      | KK               | S MICROPHONE TRANSCEIVER MOUNTED TO BOTTOM OF DROP TILE                                                                                                                                                                                                                                                                                                                                                                                                                                                                                                                                                                                         |
| ZOOM/FOCUS                                     | MM L             | CEILING MICROPHONE ARRAY, HANGS DOWN 24" MODEL CLEARONE CEILING MIC ARRAY<br>HI-DEF PAN/TILT/ZOOM VIDEOCONFERENCE CAMERA ON THIN PROFILE WALL MOUNT SHELF/BRACKET [AT 84" /<br>- CAMERA & SHELE/BRACKET MER/MODEL· DOLYCOM FAGLEFYF IV [RY AVC]                                                                                                                                                                                                                                                                                                                                                                                                 |
|                                                | Z                | JNTED LOUDSPEAKER<br>S8004 + CSSBB4 BACKCAN + CSSTR4/8 TILE RAILS.<br>S OF SPEAKER & BACKCAN: 8.4" DIAMETER X 3.7" DE<br>VIDED AND INSTALLED BY AV CONTRACTOR]                                                                                                                                                                                                                                                                                                                                                                                                                                                                                  |
|                                                | 00               | $\square \sim \overline{\bigcirc} -$                                                                                                                                                                                                                                                                                                                                                                                                                                                                                                                                                                                                            |
|                                                | FFI Au           | dio recorder will be located at clerk's station. AV contractor to provide 4 audio cables<br>m recorder to clerk's location and 1 return audio cable from clerk's station back to AC<br>set (for playback).                                                                                                                                                                                                                                                                                                                                                                                                                                      |
|                                                | RFI P            | er RFI#5124.2 only Traffic Courtroom #3B311 shall have Audio Recording                                                                                                                                                                                                                                                                                                                                                                                                                                                                                                                                                                          |

5124.2 capabilities. ۵

REF
 Reception Room 1D115 Digital Signage Display & Kiosk:
 AV Contractor is not responsible for the installation of Digital Signage Display or Kiosk. User group will be responsible for mounting/installation of both at time of move in.
 REF
 No wall backing is required for Digital Signage Display & Kiosk . Third party vendor will be responsible for mounting/installation of both at time of an time of well be responsible for plywood (painted) can be added at the required location(s).

| <ul> <li>(1) Non-X LICENSING IS IN ANY INCLUSION IS A 197 ELGATEN, INSTANCE CONTRACT TABLE AND INCLUSION.</li> <li>(2) AT ING LINE ANY INCLUSION INCLUSION INCLUSION INCLUSION INCLUSION IN THE ANALY AND INCLUSION INCLUSION.</li> <li>(3) AT ANY INCLUSION INCLUSION INCLUSION INCLUSION INCLUSION IN THE DESIGN INCLUSION IN THE ANALY AND INCLUSION INCLUSION INCLUSION INCLUSION INCLUSION IN THE ANALY AND INCLUSION INCLUSION INCLUSION INCLUSION INCLUSION INCLUSION INCLUSION INCLUSION IN THE ANALY AND INCLUSION INCLUSIO</li></ul> | V ELECTRICAL SHE AT CEILING MOUNTED MOTORIZED PROJECTINAL 120VAC CIRCUIT. [ABOVE CEILING] (1) 3/4"Ø CONDUIT FROM 2-GANG J-BOX LEFT LOCATION [ABOVE CEILING] TO TERMINAL LEFT LOCATION [ABOVE CEILING] TO TERMINAL (1) 1"Ø CONDUIT FROM 1-GANG J-BOX AT |
|------------------------------------------------------------------------------------------------------------------------------------------------------------------------------------------------------------------------------------------------------------------------------------------------------------------------------------------------------------------------------------------------------------------------------------------------------------------------------------------------------------------------------------------------------------------------------------------------------------------------------------------------------------------------------------------------------------------------------------------------------------------------------------------------------------------------------------------------------------------------------------------------------------------------------------------------------------------------------------------------------------------------------------------------------------------------------------------------------------------------------------------------------------------------------------------------------------------------------------------------------------------------------------------------------------------------------------------------------------------------------------------------------------------------------------------------------------------------------------------------------------------------------------------------------------------------------------------------------------------------------------------------------------------------------------------------------------------------------------------------------------------------------------------------------------------------------------------------------------------------------------------------------------------------------------------------------------------------------------------------------------------------------------------------------------------------------------------------------------------------------------------|--------------------------------------------------------------------------------------------------------------------------------------------------------------------------------------------------------------------------------------------------------|
|------------------------------------------------------------------------------------------------------------------------------------------------------------------------------------------------------------------------------------------------------------------------------------------------------------------------------------------------------------------------------------------------------------------------------------------------------------------------------------------------------------------------------------------------------------------------------------------------------------------------------------------------------------------------------------------------------------------------------------------------------------------------------------------------------------------------------------------------------------------------------------------------------------------------------------------------------------------------------------------------------------------------------------------------------------------------------------------------------------------------------------------------------------------------------------------------------------------------------------------------------------------------------------------------------------------------------------------------------------------------------------------------------------------------------------------------------------------------------------------------------------------------------------------------------------------------------------------------------------------------------------------------------------------------------------------------------------------------------------------------------------------------------------------------------------------------------------------------------------------------------------------------------------------------------------------------------------------------------------------------------------------------------------------------------------------------------------------------------------------------------------------|--------------------------------------------------------------------------------------------------------------------------------------------------------------------------------------------------------------------------------------------------------|