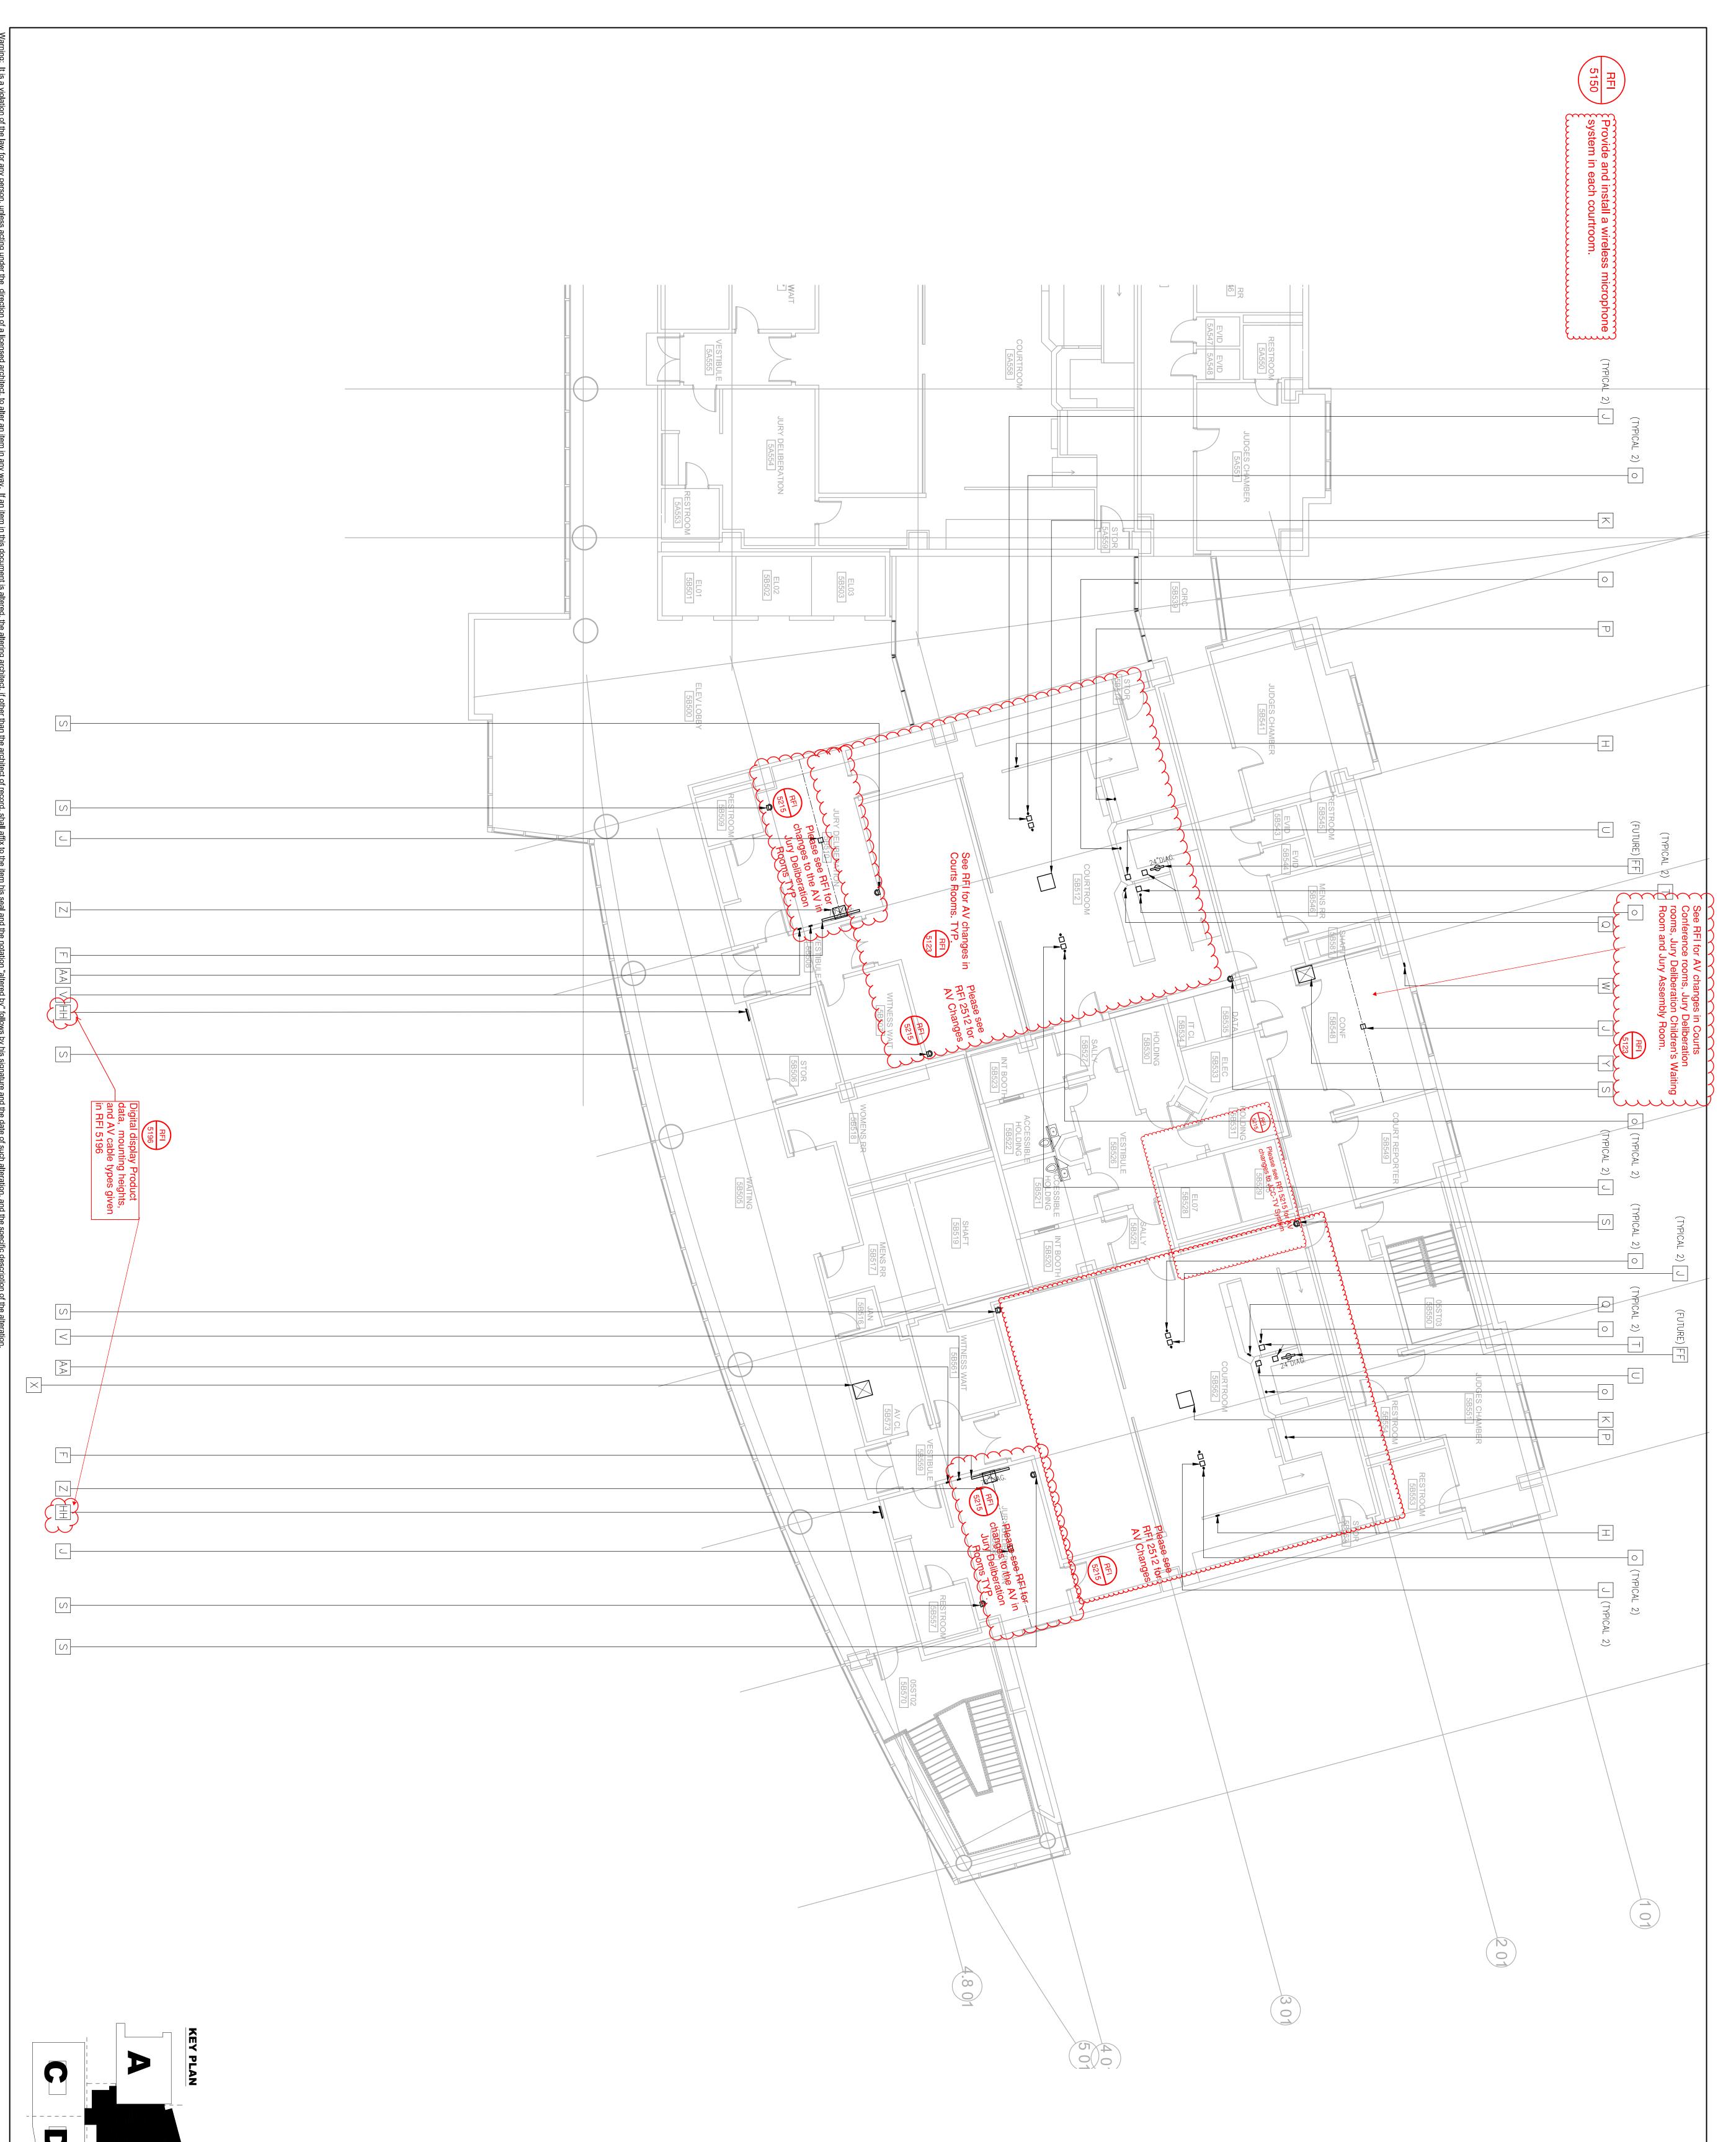

Provide and install a wireless microphone system in each courtroom.

| STAMP<br>STAMP<br>STAMP<br>REG<br>STAMP<br>PROJECT I<br>LEVEL 2 AV<br>PROJECT #:<br>OSFM: 01-0<br>SHEET NUM | NO. ISSUEE                                | EAST COUNTY HALL OF JUSTICE                                                                  | consultant<br>Auderson | FENTRESS FROM                                               |
|-------------------------------------------------------------------------------------------------------------|-------------------------------------------|----------------------------------------------------------------------------------------------|------------------------|-------------------------------------------------------------|
| DP-4 RESP 1                                                                                                 | D FOR DATE<br>2/10/2015<br>SP 1 5/21/2015 | Courts Building - 5151 Gleason Dr.<br>County Building - 5149 Gleason Dr.<br>Dublin, CA 94568 |                        | ARCHITECTS ARCHITECTS HENSEL PHELPS<br>Plan. Build. Manage. |

Provide and install a wireless microp system in each courtroom.

n

\_ \_ \_ \_ \_ \_

KEY PLAN

Provide and install a wireless micropho system in each courtroom.

n

KEY PLAN

Provide and install a wireless microphone system in each courtroom.