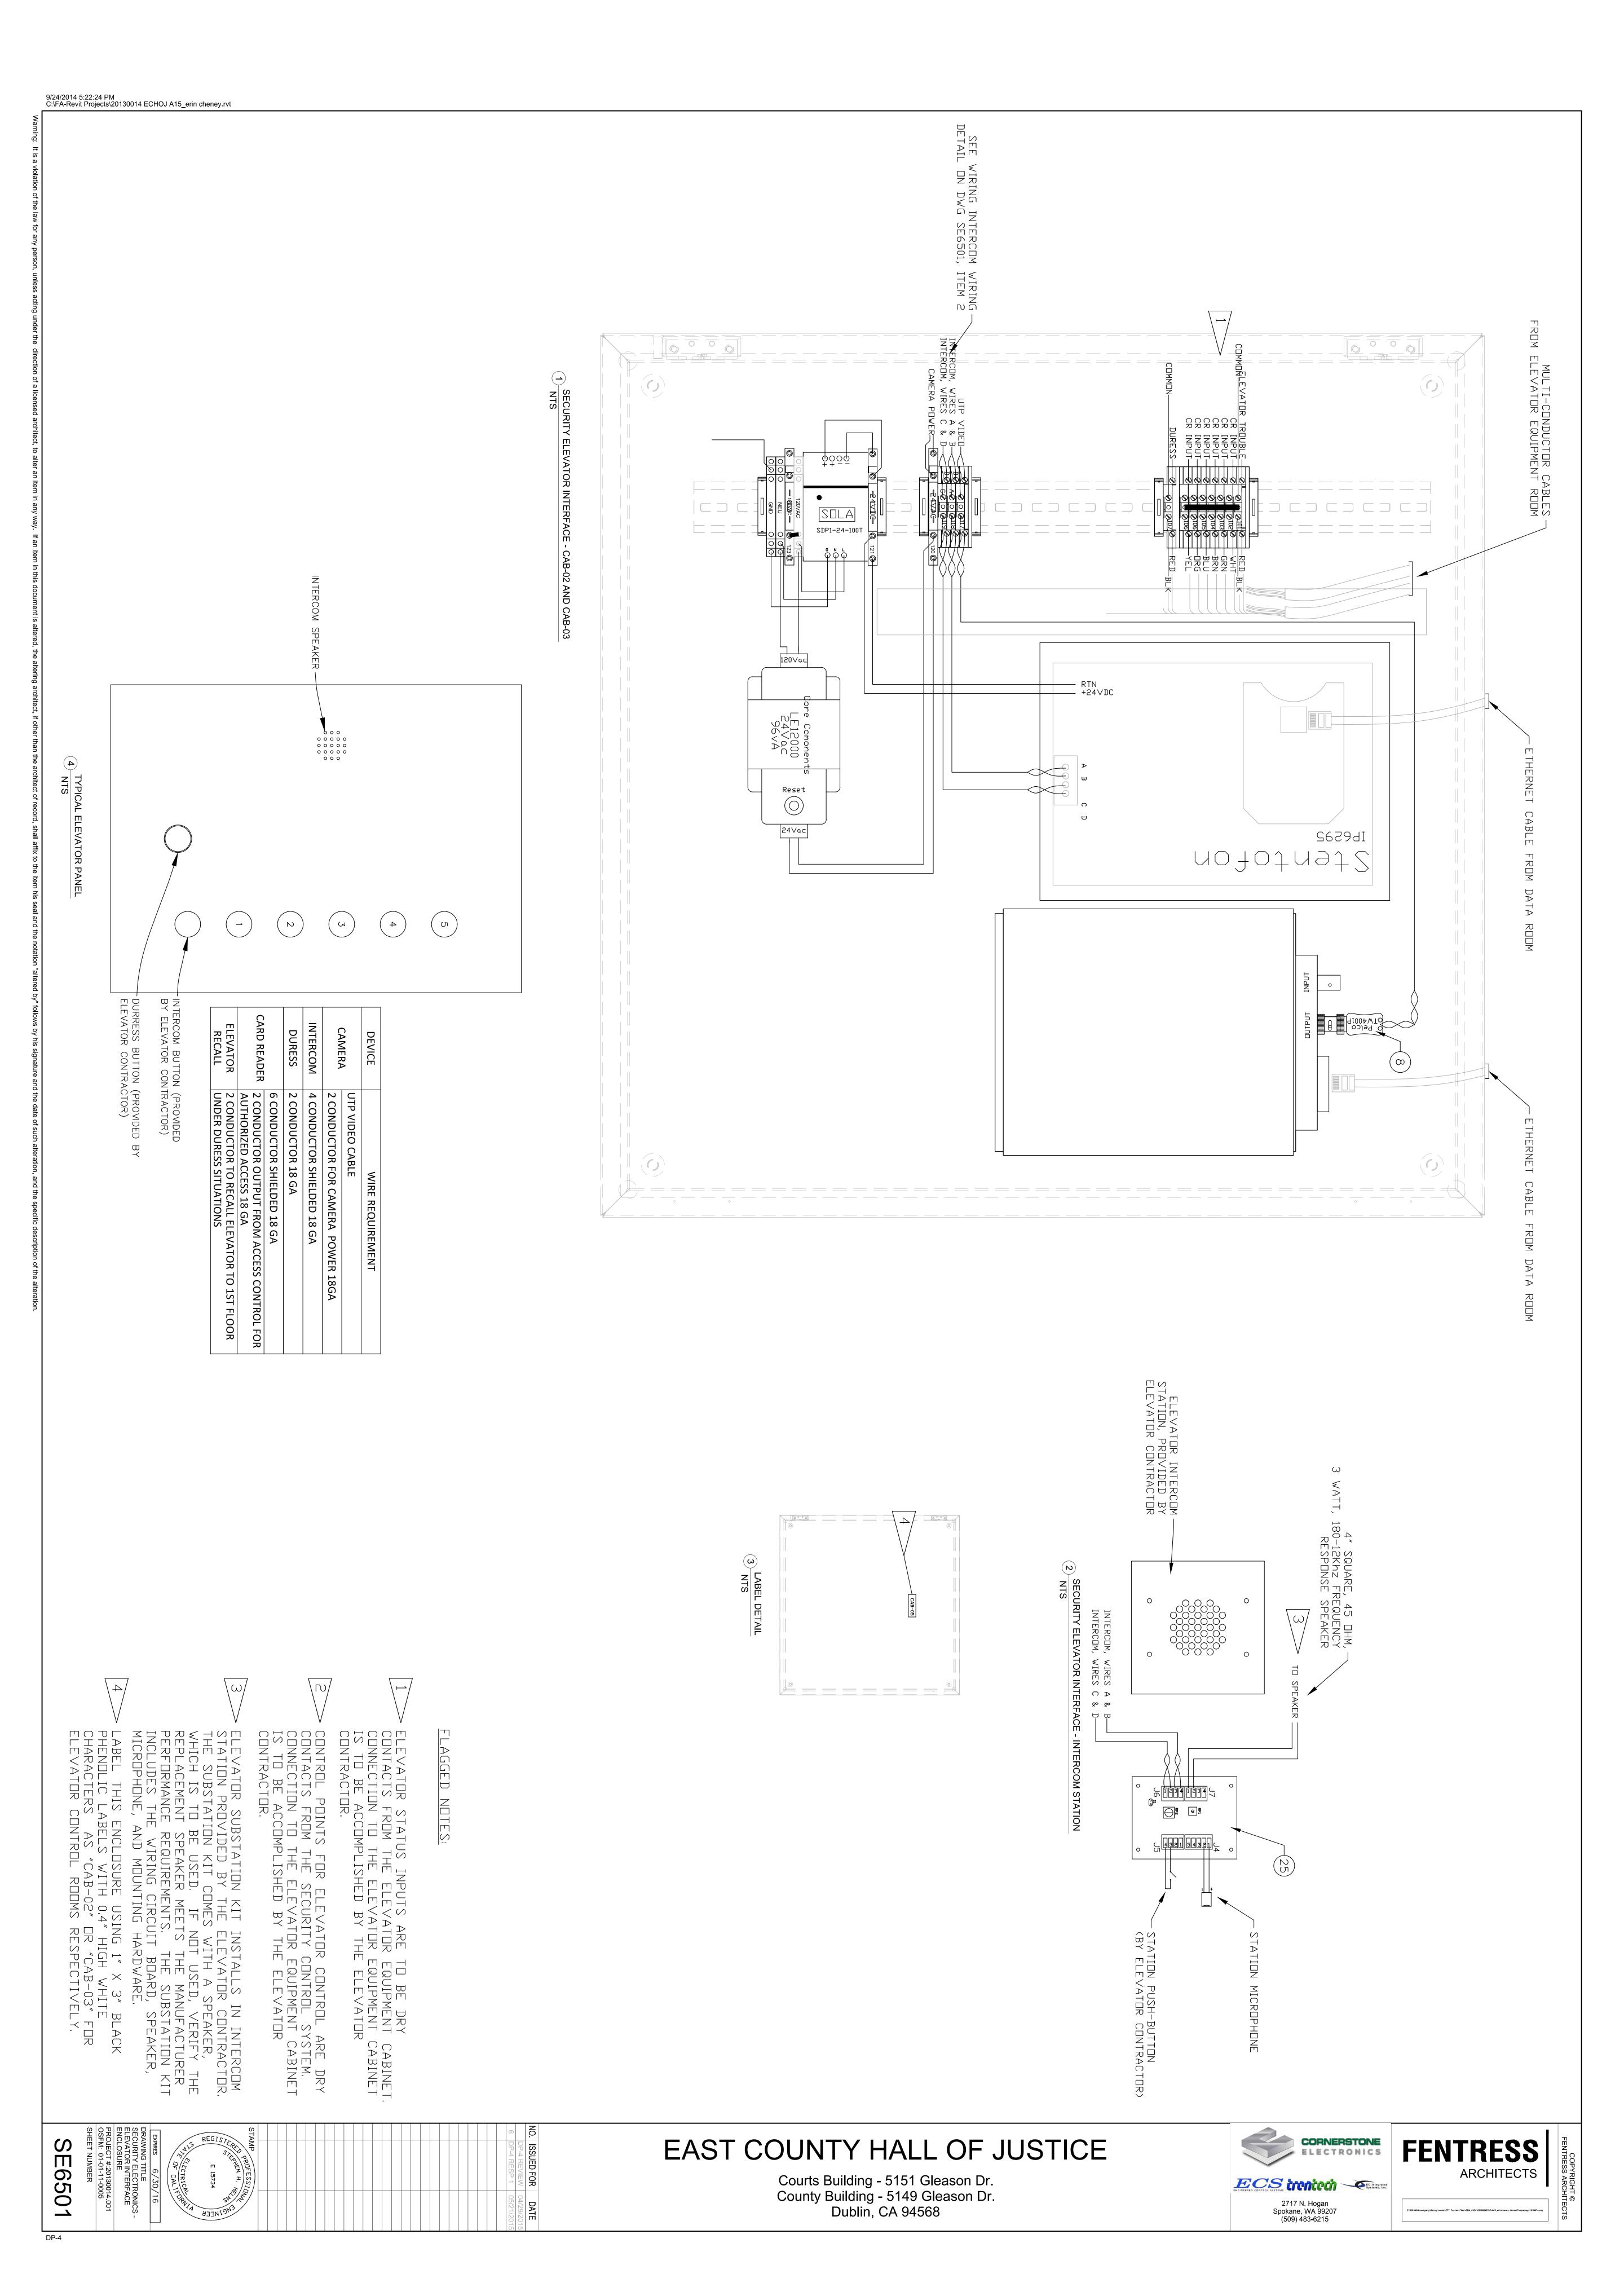

## EXHIBIT D-3 DRAWINGS SE0001 - SE6701

EAST COUNTY HALL OF JUSTICE VOL 5 - ELECT, FIRE ALARM, IT, AV

**FENTRESS** 

Set

Point File 41.4 for Official

Stamped and Approved.

Approved DP-4 RESP Drawings

DP-4 RESP 1 ADD B

ONE: 510.891.0446