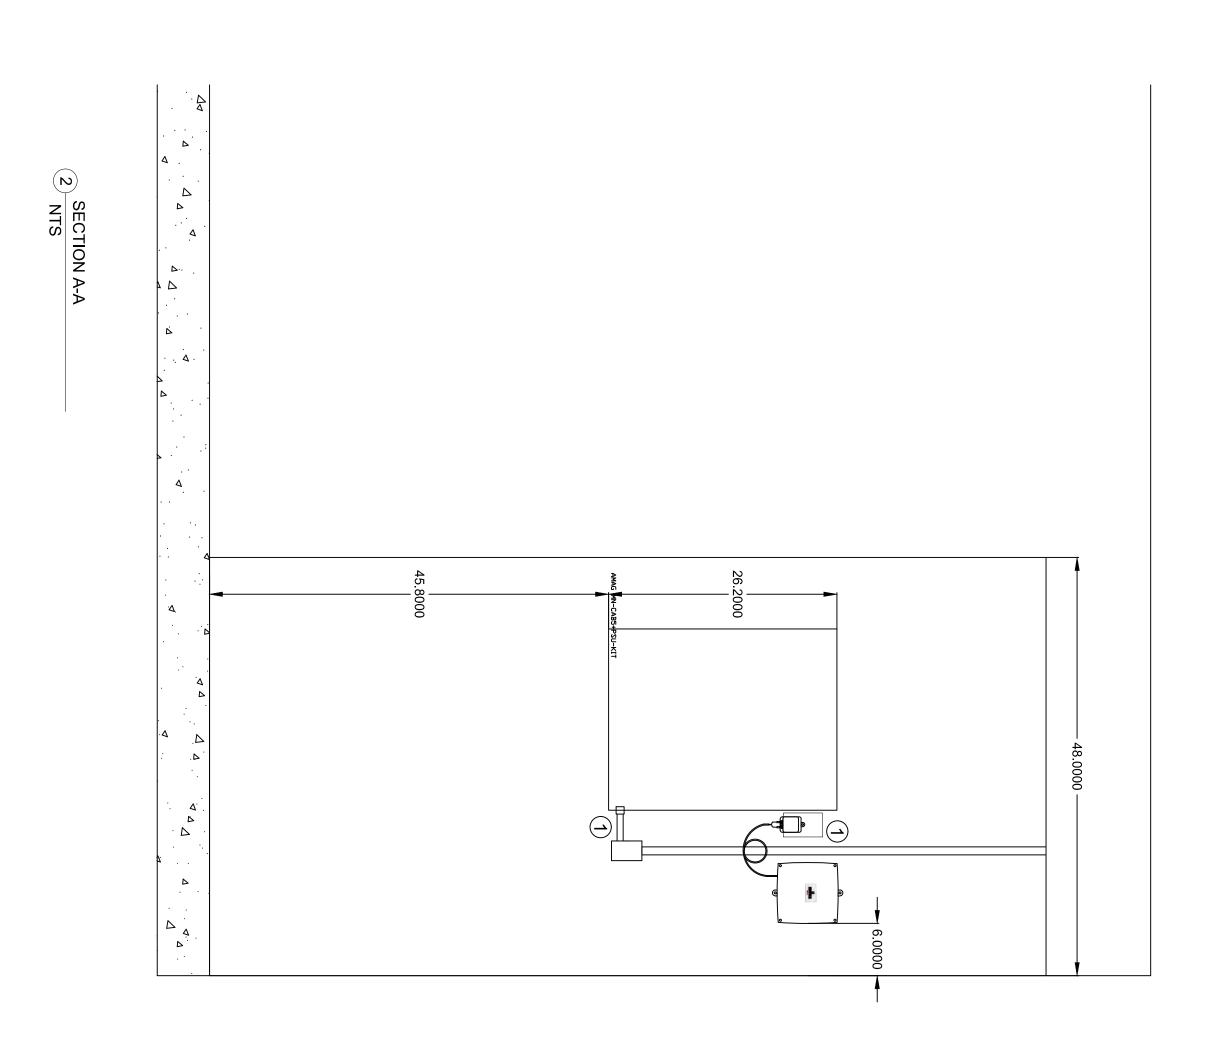

CODE

CONSULTANT

SECURITY ELECTRONICS
CONSULTANT
CORNERSTONE DETENTION
14000 HIGHWAY 20
MADISON, AL 35756

| When the distance of the law for any parts a subject to distance of a licensed problem to alter as the stance of the law for any time in any way. |                                                                                                    |                                                                   |                                                                                                                |                                                                                                    |                                                                                                    |                               |                               |                            |                                                                                                                                                                                                  |                                                                     |                                                   |                                                                                                    |                                                                                                       |                                                                                                       |                                                                                                           |                                              |                                  |                                                                                                               |                                  |                      |                                                                                                                        |                      |                                                         |                                  |                                                                  |                                                                                                                        |                                  |                                                                                             |                                                                                                                                |                                                                                                 |                                                                           | AV DETAILS 1 C C C C C C C C C C C C C C C C C C                                                            | DIAGRAM  VTC CART & COUNTY PAGING AV WIRING DIAGRAM  AV RACK ELEVATIONS | IRING DIAGRAM  JRY ASSEMBLY ROOM AV WIRING DIAGRAM  ONFERENCE ROOM AV WIRING DIAGRAM  TC CART & APPOINTMENT OLIFLING AV WIRING | ARRAIGNMENT COURTROOM AV WIRING DIAGRAM  ARRAIGNMENT COURTROOM CONTROL WIRING  DIAGRAM  JURY DELIBERATION & CHILD WAITING ROOM AV | TRIAL COURTROOM AV WIRING DIAGRAM  TRIAL COURTROOM CONTROL WIRING DIAGRAM  ABBAICNIMENT COURTROOM AV WIRING DIAGRAM                    | AV5141 LEVEL 4 AV ELECTRICAL RCP - AREA A  AV5142 LEVEL 4 AV ELECTRICAL RCP - AREA B  AV5151 LEVEL 5 AV ELECTRICAL RCP - AREA A  C  C  C  C  C  C  C  C  C  C  C  C  C | LEVEL 2 AV ELECTRICAL RCP - AREA D  LEVEL 3 AV ELECTRICAL RCP - AREA B  LEVEL 3 AV ELECTRICAL RCP - AREA B | LEVEL 2 AV ELECTRICAL RCP - AREA B  LEVEL 2 AV ELECTRICAL RCP - AREA B  LEVEL 2 AV ELECTRICAL RCP - AREA C | Sheet Name                                                                                                                                                                                                                                                                                                                                                                                                                                                                                          |
|---------------------------------------------------------------------------------------------------------------------------------------------------|----------------------------------------------------------------------------------------------------|-------------------------------------------------------------------|----------------------------------------------------------------------------------------------------------------|----------------------------------------------------------------------------------------------------|----------------------------------------------------------------------------------------------------|-------------------------------|-------------------------------|----------------------------|--------------------------------------------------------------------------------------------------------------------------------------------------------------------------------------------------|---------------------------------------------------------------------|---------------------------------------------------|----------------------------------------------------------------------------------------------------|-------------------------------------------------------------------------------------------------------|-------------------------------------------------------------------------------------------------------|-----------------------------------------------------------------------------------------------------------|----------------------------------------------|----------------------------------|---------------------------------------------------------------------------------------------------------------|----------------------------------|----------------------|------------------------------------------------------------------------------------------------------------------------|----------------------|---------------------------------------------------------|----------------------------------|------------------------------------------------------------------|------------------------------------------------------------------------------------------------------------------------|----------------------------------|---------------------------------------------------------------------------------------------|--------------------------------------------------------------------------------------------------------------------------------|-------------------------------------------------------------------------------------------------|---------------------------------------------------------------------------|-------------------------------------------------------------------------------------------------------------|-------------------------------------------------------------------------|--------------------------------------------------------------------------------------------------------------------------------|-----------------------------------------------------------------------------------------------------------------------------------|----------------------------------------------------------------------------------------------------------------------------------------|------------------------------------------------------------------------------------------------------------------------------------------------------------------------|------------------------------------------------------------------------------------------------------------|------------------------------------------------------------------------------------------------------------|-----------------------------------------------------------------------------------------------------------------------------------------------------------------------------------------------------------------------------------------------------------------------------------------------------------------------------------------------------------------------------------------------------------------------------------------------------------------------------------------------------|
| V51<br>V51                                                                                                                                        | <u> </u>                                                                                           | _                                                                 | AV4124<br>AV4131<br>AV4132                                                                                     | _   _   _   _   _                                                                                  |                                                                                                    |                               | _   _   _   _                 | AV3121<br>AV3122<br>AV3123 | AV3112<br>AV3113<br>AV3114                                                                                                                                                                       | AV2151<br>AV2152<br>AV3111                                          | AV2131<br>AV2132<br>AV2141<br>AV2142              | AV2123<br>AV2124                                                                                   | AV2114<br>AV2121<br>AV2122                                                                            | AV2111<br>AV2112<br>AV2113                                                                            | AV0001<br>AV0002<br>AV0003                                                                                | E7043<br>E7044<br>AV                         | E7031<br>E7032<br>E7041<br>F7042 | E7022<br>E7023<br>E7024                                                                                       | E7013<br>E7014<br>E7021          | E6009<br>E7011       | E6005<br>E6006<br>E6007                                                                                                | E6002<br>E6003       | E5002<br>E5004                                          | E4142<br>E4151<br>E4152<br>E5001 | E4131<br>E4132<br>E4141                                          | E4121<br>E4122<br>E4123                                                                                                | E4112<br>E4113<br>E4114          | E3162<br>E3161<br>E3162                                                                     | E3141<br>E3142<br>E3151                                                                                                        | E3132<br>E3133<br>E3134                                                                         | E3122<br>E3123                                                            | 00                                                                                                          |                                                                         |                                                                                                                                |                                                                                                                                   |                                                                                                                                        | C E2142 E2151 E2152                                                                                                                                                    |                                                                                                            |                                                                                                            | 04/07/2015 DP-4 BIDDER ADD C 04/08/2015 DP-2 ADD B 05/04/2015 DP-4 BIDDER ADD D 05/21/2015 DP-4 RESP 1 05/21/2015 DEFERRED SUBMITTAL #1 STAIRS 05/21/2015 DEFERRED SUBMITTAL #5 FIRE PROTECTION 05/21/2015 DEFERRED SUBMITTAL #6 FIRE ALARM 07/22/2015 DP-4 RESP 1 ADD A 08/20/2015 DEFERRED SUBMITTAL #3 ELEVATORS 08/25/2015 DEFERRED SUBMITTAL #4 EXTERIOR METAL STU 09/08/2015 DEFERRED SUBMITTAL #2 NON-STRUCTURAL ME 09/24/2015 DP-2 ADD C 10/01/2015 DP-2 ADD D 02/04/2016 DP-4 RESP 1 ADD B |
| LEVEL 1 AV ELECTRICAL RCP - ARE/ LEVEL 1 AV ELECTRICAL RCP - ARE/                                                                                 | LEVEL 1 AV ELECTRICAL PLAN - ARE  LEVEL 1 AV ELECTRICAL RCP - ARE  LEVEL 1 AV ELECTRICAL RCP - ARE | LEVEL 4 AV ELECTRICAL PLAN - ARE LEVEL 5 AV ELECTRICAL PLAN - ARE | LEVEL 2                                                                                                        | LEVEL 2 AV ELECTRICAL PLAN - ARE LEVEL 2 AV ELECTRICAL PLAN - ARE LEVEL 2 AV ELECTRICAL PLAN - ARE | LEVEL 1 AV ELECTRICAL PLAN - ARE LEVEL 1 AV ELECTRICAL PLAN - ARE LEVEL 1 AV ELECTRICAL PLAN - ARE | LEVEL 5                       | LEVEL 2 LEVEL 3 LEVEL 3       | LEVEL 2<br>LEVEL 2         | LEVEL 1 AV FACILITIES RCP - AREA C  LEVEL 1 AV FACILITIES RCP - AREA C                                                                                                                           | LEVEL 5 AV FACILITIES PLAN - AREA LEVEL 5 AV FACILITIES PLAN - AREA | LEVEL 3 LEVEL 4 LEVEL 4                           | LEVEL 2 AV FACILITIES PLAN - AREA LEVEL 2 AV FACILITIES PLAN - AREA                                | LEVEL 1 AV FACILITIES PLAN - AREA LEVEL 2 AV FACILITIES PLAN - AREA LEVEL 2 AV FACILITIES PLAN - AREA | LEVEL 1 AV FACILITIES PLAN - AREA LEVEL 1 AV FACILITIES PLAN - AREA LEVEL 1 AV FACILITIES PLAN - AREA | AV NOTES, SYMBOLS, AND ABREVIATIONS  AV DRAWING INDEX  AV EQUIPMENT LEGEND AND AV ELECTRICAL SHEET  NOTES | LIGHTING CALCS - SITE  LIGHTING CALCS - SITE |                                  | LEVEL 2 LIGHTING CALCS - AREA B  LEVEL 2 LIGHTING CALCS - AREA D  LEVEL 2 LIGHTING CALCS - AREA D             |                                  |                      | DETAILS  DETAILS  OETAILS  OETAILS                                                                                     | • • • •              | • • •                                                   | +                                | BA                                                               | LEVEL 2 TELCOM PLAN - AREA B  LEVEL 2 TELCOM PLAN - AREA B  LEVEL 2 TELCOM PLAN - AREA C  LEVEL 2 TELCOM PLAN - AREA C | D C B                            | • • •                                                                                       | LEVEL 4 LIGHTING PLAN - AREA B  LEVEL 5 LIGHTING PLAN - AREA B  LEVEL 5 LIGHTING PLAN - AREA B  LEVEL 6 LIGHTING PLAN - AREA B |                                                                                                 | AREA B  AREA C  AREA C  AREA D  AREA D                                    |                                                                                                             | B A                                                                     |                                                                                                                                | ENLARGED ROOM PLANS  ENLARGED ROOM PLANS  ENLARGED ROOM PLANS  ENLARGED ROOM PLANS  • • •                                         |                                                                                                                                        |                                                                                                                                                                        | A D C                                                                                                      |                                                                                                            | 08/04/14 DP-1 ROUGH GRADING 08/15/14 DP-2 UTILITIES 08/25/14 DP-2 FINAL UTILITIES 10/22/14 DP-3 FDN, STRUCT, ROOF, STAIR, ELEV & 100% DD 12/02/14 50% CD                                                                                                                                                                                                                                                                                                                                            |
| C                                                                                                                                                 | 000                                                                                                | 0000                                                              | 00000                                                                                                          | 0000                                                                                               | 000                                                                                                | 0000                          | 0000                          | 000                        | 0000                                                                                                                                                                                             |                                                                     | 0000                                              | 000                                                                                                | 0000                                                                                                  | 0000                                                                                                  | 000                                                                                                       | О                                            | 0000                             | 0000                                                                                                          | 000                              | 0 0 ≤ ≤              | 0000                                                                                                                   | 0                    |                                                         |                                  | 0000                                                             | 0000                                                                                                                   | 000                              | 0000                                                                                        |                                                                                                                                | ≥ ≥ 0 0                                                                                         | 0000                                                                      | 0000                                                                                                        |                                                                         | 0000                                                                                                                           | 0000                                                                                                                              | 0000                                                                                                                                   | 00000                                                                                                                                                                  | 000                                                                                                        | 000                                                                                                        | 12/05/14 DP-2 RESPONSE  12/22/14 DP-3 RESPONSE  02/10/15 DP-4  02/05/2015 DP-1 ADD A  03/02/2015 DP-2 ADD A  03/16/2015 DP-4 BIDDER ADD A                                                                                                                                                                                                                                                                                                                                                           |
| C                                                                                                                                                 | 000                                                                                                |                                                                   |                                                                                                                | 0000                                                                                               | 0000                                                                                               | 0000                          | 0000                          | 000                        | 0000                                                                                                                                                                                             |                                                                     | 0000                                              | 0000                                                                                               | 0000                                                                                                  | 0 0 0                                                                                                 | 000                                                                                                       | 0 0                                          | 0000                             | 0 0 0 0                                                                                                       | 0000                             | 0 0                  | 000                                                                                                                    | 0                    | 0000                                                    |                                  | 0000                                                             |                                                                                                                        | C C C                            | 0000                                                                                        |                                                                                                                                | 0 0                                                                                             | 0000                                                                      | 0000                                                                                                        |                                                                         | 0 0 0 0                                                                                                                        | 0000                                                                                                                              |                                                                                                                                        |                                                                                                                                                                        | 0000                                                                                                       | C C C                                                                                                      | 04/03/2015 DP-4 BIDDER ADD B  04/07/2015 DP-4 BIDDER ADD C  04/08/2015 DP-2 ADD B  05/04/2015 DP-4 BIDDER ADD D  05/21/2015 DP-4 RESP 1  05/21/2015 DEFERRED SUBMITTAL #1 STAIRS  05/21/2015 DEFERRED SUBMITTAL #5 FIRE PROTECTION  05/21/2015 DEFERRED SUBMITTAL #6 FIRE ALARM  07/22/2015 DP-4 RESP 1 ADD A  08/20/2015 DEFERRED SUBMITTAL #3 ELEVATORS                                                                                                                                           |
|                                                                                                                                                   |                                                                                                    |                                                                   |                                                                                                                |                                                                                                    |                                                                                                    |                               |                               |                            |                                                                                                                                                                                                  |                                                                     |                                                   |                                                                                                    |                                                                                                       |                                                                                                       |                                                                                                           |                                              |                                  |                                                                                                               |                                  |                      | 0                                                                                                                      | C                    | 0 0 0                                                   | 2                                |                                                                  |                                                                                                                        | C                                | C                                                                                           | 0000                                                                                                                           | 0.0                                                                                             |                                                                           | 0 00                                                                                                        | 000                                                                     |                                                                                                                                | 0                                                                                                                                 | 0                                                                                                                                      |                                                                                                                                                                        |                                                                                                            |                                                                                                            | 08/25/2015 DEFERRED SUBMITTAL #4 EXTERIOR METAL STU 09/08/2015 DEFERRED SUBMITTAL #2 NON-STRUCTURAL ME 09/24/2015 DP-2 ADD C 10/01/2015 DP-2 ADD D 02/04/2016 DP-4 RESP 1 ADD B                                                                                                                                                                                                                                                                                                                     |
|                                                                                                                                                   |                                                                                                    |                                                                   |                                                                                                                |                                                                                                    |                                                                                                    |                               |                               |                            |                                                                                                                                                                                                  |                                                                     |                                                   |                                                                                                    |                                                                                                       |                                                                                                       |                                                                                                           |                                              |                                  |                                                                                                               |                                  |                      |                                                                                                                        |                      |                                                         |                                  |                                                                  |                                                                                                                        |                                  |                                                                                             |                                                                                                                                |                                                                                                 |                                                                           |                                                                                                             |                                                                         |                                                                                                                                |                                                                                                                                   |                                                                                                                                        |                                                                                                                                                                        |                                                                                                            |                                                                                                            |                                                                                                                                                                                                                                                                                                                                                                                                                                                                                                     |
|                                                                                                                                                   |                                                                                                    |                                                                   | E2114 L<br>E2121 L<br>E2122 L                                                                                  | E2111 L<br>E2112 L<br>E2113 L                                                                      | E2030 C<br>E2040 C<br>E2050 C                                                                      | E1101 E<br>E2010 C<br>E2020 C | E0009 S<br>E0011 S<br>E1000 E | E0006 S<br>E0007 S         | E0005 S                                                                                                                                                                                          | ELECTRICAL<br>E0001 S                                               | FA6001 P<br>FA6002 V                              | FA4005 D                                                                                           | FA4003 A<br>FA4004 D                                                                                  | FA3002 F<br>FA3003 F<br>FA4001 F                                                                      | FA2152 L<br>FA2161 L<br>FA2162 L<br>FA3001 F                                                              | FA2141 L<br>FA2142 L<br>FA2151 L             | FA2133 L<br>FA2134 L             | FA2122 L<br>FA2123 L<br>FA2124 L                                                                              | FA2113 L<br>FA2114 L<br>FA2121 L | FA2111 L<br>FA2112 L | FA2020 L<br>FA2030 L<br>FA2040 L                                                                                       | FA0003 N<br>FA2010 L | SE6701 L<br>FIRE ALARM<br>FA0001 C                      | SE6301 P<br>SE6401 J             | SE3701 G<br>SE6101 D<br>SE6102 D                                 | SE3503 L<br>SE3504 L<br>SE3505 L                                                                                       | SE3405 L<br>SE3501 L<br>SE3502 L | SE3402 L<br>SE3403 L<br>SE3404 L                                                            | SE3302 L<br>SE3400 S                                                                                                           | SE3203 L<br>SE3300 S<br>SE3301 L                                                                | SE3101 L<br>SE3200 S<br>SE3201 L                                          | SE2104 T<br>SE2105 T<br>SE2106 T                                                                            | SE2101 T<br>SE2102 T<br>SE2103 T                                        | SE2041 L<br>SE2042 L<br>SE2051 L                                                                                               | SE2024 L<br>SE2031 L<br>SE2032 L                                                                                                  | SE2014 L<br>SE2021 L<br>SE2022 L                                                                                                       | SE2011 L<br>SE2012 L<br>SE2013 L                                                                                                                                       | SECURITY SE0001 S SE1000 S                                                                                 | GENERAL V<br>G0005 V<br>G0105 S                                                                            | Sheet #                                                                                                                                                                                                                                                                                                                                                                                                                                                                                             |
| ● = FOR INFORMATION ONLY R = RENUMBERED A = C = FOR CONSTRCUTION W = WITHDRAWN P =                                                                | MBOL                                                                                               |                                                                   | EVEL 1 POWER PLAN - AREA D  EVEL 2 POWER PLAN - AREA B  EVEL 2 POWER PLAN - AREA B  EVEL 2 POWER PLAN - AREA C |                                                                                                    |                                                                                                    | AN-UTILITIES  • • • C C       | •                             |                            | SCHEDULES LIGHTING - COURTHOUSE  SCHEDULES LIGHTING - COURTHOUSE  SCHEDULES LIGHTING - COUNTY BUILDING  OCCUPANIES - COUNTY BUILDING  OCCUPANIES - COUNTY BUILDING  OCCUPANIES - COUNTY BUILDING | • •                                                                 | ILEVATIONS  C C C C C C C C C C C C C C C C C C C | PEVICE DETAILS - MODULES AND NOTIFICATION  PPLIANCES  REFEIGHTER'S SMOKE CONTROL BLAN & DETAILS  C | NODE 02 WIRING DETAILS  NNUNCIATOR AND BPS6A POWER SUPPLY DETAILS  DEVICE DETAILS - SENSORS  C        | IRE ALARM RISER DIAGRAM - LEVELS 3 & 4 C C C C C C C C C C C C C C C C C C                            | SRAM - LEVELS 1 & 2                                                                                       |                                              |                                  | EVEL 2 PLAN - AREA B  C  EVEL 2 PLAN - AREA C  C  EVEL 2 PLAN - AREA D  C  C  C  C  C  C  C  C  C  C  C  C  C |                                  | DR PLAN              | EVEL 2 OVERALL FLOOR PLAN  EVEL 3 OVERALL FLOOR PLAN  EVEL 4 OVERALL FLOOR PLAN  O  C  C  C  C  C  C  C  C  C  C  C  C | ON SMOKE CONTROL     | ONG RANGE CARD READER DETAILS  COVER SHEET  COVER SHEET |                                  | ATE CONTROLLER INTERFACE DETAILS  OOR DETAILS #1  DOR DETAILS #2 | EVEL 3 - DURESS RISER  EVEL 4 - DURESS RISER  EVEL 5 - DURESS RISER                                                    | NTROL RISE<br>SER<br>SER         | EVEL 2 - ACCESS CONTROL RISER  EVEL 3 - ACCESS CONTROL RISER  EVEL 4 - ACCESS CONTROL RISER | M RISER SER OL RISER                                                                                                           | EVEL 2 - CAMERA RISER  EVEL 3, 4, 5 CAMERA RISER  ITE - INTERCOM RISER  EVEL 1 - INTERCOM RISER | EVEL 1 COURTS - PLC DOOR RISER  ITE - CAMERA RISER  EVEL 1 - CAMERA RISER | ECH/DATA ROOM 2B260<br>ECH/DATA ROOM 2B28, 3A326, 4A426, AND 5A526<br>ECH/DATA ROOM 3B338, 4B435, AND 5B535 | ECH/DATA ROOM 1C149                                                     | EVEL 4 COURTS - WEST C C C C C C C C C C C C C C C C C C C                                                                     | EVEL 2 COUNTY - WEST  EVEL 2 COUNTY - EAST  EVEL 3 COURTS - WEST  EVEL 3 COURTS - EAST, ELEVATOR  C  C  C                         | EVEL 1 COUNTY - EAST  EVEL 2 COURTS - WEST  EVEL 2 COURTS - EAST CENTRAL LOBBY & SECURITY  EVEL 2 COURTS - WEST  C  EVEL 3 COUNTY WEST | EVEL 1 COURTS - WEST  C  EVEL 1 COURTS EAST CENTRAL LOBBY & CAFE  C  EVEL 1 COUNTY - WEST  C  C  C  C  C  C  C  C  C  C  C  C  C                                       |                                                                                                            | YOL 5 - ELECT, FIRE ALARM, IT, AV                                                                          | 08/04/14 DP-1 ROUGH GRADING 08/15/14 DP-2 UTILITIES 08/25/14 DP-2 FINAL UTILITIES 10/22/14 DP-3 FDN, STRUCT, ROOF, STAIR, ELEV & 100% DD 12/02/14 50% CD 12/05/14 DP-2 RESPONSE 12/22/14 DP-3 RESPONSE 02/10/15 DP-4 02/05/2015 DP-1 ADD A 03/02/2015 DP-2 ADD A                                                                                                                                                                                                                                    |
| = PREVIOUSLY<br>= PREVIOUSLY                                                                                                                      | LEGEND                                                                                             |                                                                   |                                                                                                                |                                                                                                    |                                                                                                    | 0                             | 0                             |                            |                                                                                                                                                                                                  |                                                                     |                                                   |                                                                                                    |                                                                                                       |                                                                                                       |                                                                                                           |                                              |                                  |                                                                                                               |                                  |                      |                                                                                                                        |                      |                                                         |                                  |                                                                  |                                                                                                                        |                                  |                                                                                             |                                                                                                                                |                                                                                                 |                                                                           |                                                                                                             |                                                                         |                                                                                                                                |                                                                                                                                   |                                                                                                                                        |                                                                                                                                                                        |                                                                                                            |                                                                                                            | 03/16/2015 DP-4 BIDDER ADD A  04/03/2015 DP-4 BIDDER ADD B  04/07/2015 DP-4 BIDDER ADD C  04/08/2015 DP-2 ADD B  05/04/2015 DP-4 BIDDER ADD D                                                                                                                                                                                                                                                                                                                                                       |
| APPROVED, FOR IN SUBMITTED FOR A                                                                                                                  |                                                                                                    |                                                                   | 0 0 0                                                                                                          | 0000                                                                                               |                                                                                                    | Ο                             | 000                           | 000                        |                                                                                                                                                                                                  |                                                                     | 0000                                              | 0 0                                                                                                | 0000                                                                                                  | 0000                                                                                                  | 0000                                                                                                      | 000                                          | 0000                             |                                                                                                               | 000                              | 0000                 | 0000                                                                                                                   | 0 0 0                |                                                         |                                  | 0000                                                             |                                                                                                                        | 000                              | 0000                                                                                        |                                                                                                                                | 0000                                                                                            | 0000                                                                      | 0000                                                                                                        |                                                                         |                                                                                                                                | 0000                                                                                                                              |                                                                                                                                        |                                                                                                                                                                        | 0 0                                                                                                        |                                                                                                            | 05/21/2015 DP-4 RESP 1 05/21/2015 DEFERRED SUBMITTAL #1 STAIRS 05/21/2015 DEFERRED SUBMITTAL #5 FIRE PROTECTION 05/21/2015 DEFERRED SUBMITTAL #6 FIRE ALARM 07/22/2015 DP-4 RESP 1 ADD A 08/20/2015 DEFERRED SUBMITTAL #3 ELEVATORS                                                                                                                                                                                                                                                                 |
| APPROVAL                                                                                                                                          |                                                                                                    |                                                                   |                                                                                                                | 00                                                                                                 |                                                                                                    |                               | 0 0 0                         | 000                        |                                                                                                                                                                                                  | 0                                                                   |                                                   |                                                                                                    |                                                                                                       |                                                                                                       |                                                                                                           |                                              |                                  |                                                                                                               |                                  |                      |                                                                                                                        |                      |                                                         |                                  |                                                                  |                                                                                                                        |                                  |                                                                                             |                                                                                                                                |                                                                                                 |                                                                           |                                                                                                             |                                                                         |                                                                                                                                |                                                                                                                                   |                                                                                                                                        |                                                                                                                                                                        |                                                                                                            |                                                                                                            | 08/20/2015 DEFERRED SUBMITTAL #3 ELEVATORS  08/25/2015 DEFERRED SUBMITTAL #4 EXTERIOR METAL STU  09/08/2015 DEFERRED SUBMITTAL #2 NON-STRUCTURAL MI  09/24/2015 DP-2 ADD C  10/01/2015 DP-2 ADD D  02/04/2016 DP-4 RESP 1 ADD B                                                                                                                                                                                                                                                                     |
| G0105                                                                                                                                             | SHEET NUM                                                                                          | PROJECT #:2                                                       | DRAWING TITL                                                                                                   | OF COMMINSTER                                                                                      | TOUR COURT                                                                                         | STAMP                         |                               |                            |                                                                                                                                                                                                  |                                                                     |                                                   |                                                                                                    |                                                                                                       |                                                                                                       | NO. ISSUED FO                                                                                             |                                              |                                  |                                                                                                               |                                  | E/                   | \S <sup>7</sup>                                                                                                        | <u>Γ</u> C           | Co                                                      |                                  |                                                                  |                                                                                                                        |                                  |                                                                                             |                                                                                                                                |                                                                                                 | ST                                                                        | ICI                                                                                                         |                                                                         |                                                                                                                                |                                                                                                                                   |                                                                                                                                        | CONS                                                                                                                                                                   | SULTANT                                                                                                    | T                                                                                                          | FENTRES                                                                                                                                                                                                                                                                                                                                                                                                                                                                                             |