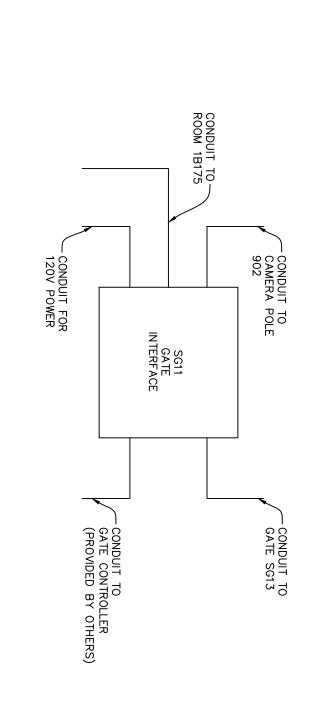

ESS REPEATER ROOM 48435 DURESS SYSTEM WIRELESS REPEATER ROOM 4A403 DURESS SYSTEM WIRELESS REPEATER ROOM 4A426

D401

D402

•
4A440

D403

•••

4A407

D404

•
4A407

4 ▷ 4 ○ 10.

D406

AA421

D407

4A458

4A458

`

D412

148410

D414

•
4B441

D415

• 4B411

□4 B 4 1 1

D417

14 B411

418 12

D419

4B462

D420

•
4B462

D423

•
4B451





9/24/2014 5:22:24 PM C:\FA-Revit Projects\20130014 ECHOJ A15\_erin cheney.rvt

> DURESS SYSTEM WIRELESS REPEATER ROOM 58561

DURESS SYSTEM WIRELESS REPEATER ROOM SB535 DURESS SYSTEM WIRELESS REPEATER ROOM SA503 DURESS SYSTEM WIRELESS REPEATER ROOM SAS26

D501

T

SA506

D502

SA540

D503

SA507

D504

SA507

л Л Н

D506

E

SA521

D507

5A558

D510

SA551

D512

[D]
58510

5B512

D514

5B512

7 D518

D518

D518

D519

SB562

D520

SB562

SE3505





































9/24/2014 5:22:24 PM C:\FA-Revit Projects\20130014 ECHOJ A15\_erin cheney.rvt DEVICES: KEYPAD READER, DPS ELECTRIC LOCK, REX & LOCAL POWER SUPPLY DOOR POSITION
SWITCH, DPSFRAME MOUNTED
BOX BY FRAME
MFG. (TYPICAL) ADER, DPS, ELECTRIC LOCK, REX & LOCAL POWER SUPPLY DPS, ELECTRIC LOCK & REX 1" CONDUIT
TO NEAREST CABLE TRAY.

JUNCTION BOX (MINIMUM 6"X6")

(SECURE SIDE OF DOOR.

NON-PUBLIC SIDE) (PROVIDED BY OTHERS) KEYPAD READER-4"SQ BOX, 2-1/8" DEEP, FLUSH MOUNT, NO RING (PUBLIC SIDE OF DOOR) DOOR LOCK-FRAME MOUNTED BOX BY FRAME MFG. (TYPICAL) 4"SQ BOX, 2-1/8" DEEP, 1 GANG MUD RING MOUNTED HOR. (SECURE SIDE OF DOOR. NON-PUBLIC SIDE) 3/4" CONDUIT MINIMUM (TYPICAL-U.O.N.) CARD READER-4"SQ BOX, 2-1/8" DEEP, FLUSH MOUNT, 1 GANG MUD RING (PUBLIC SIDE OF DOOR) DOOR LOCK-FR