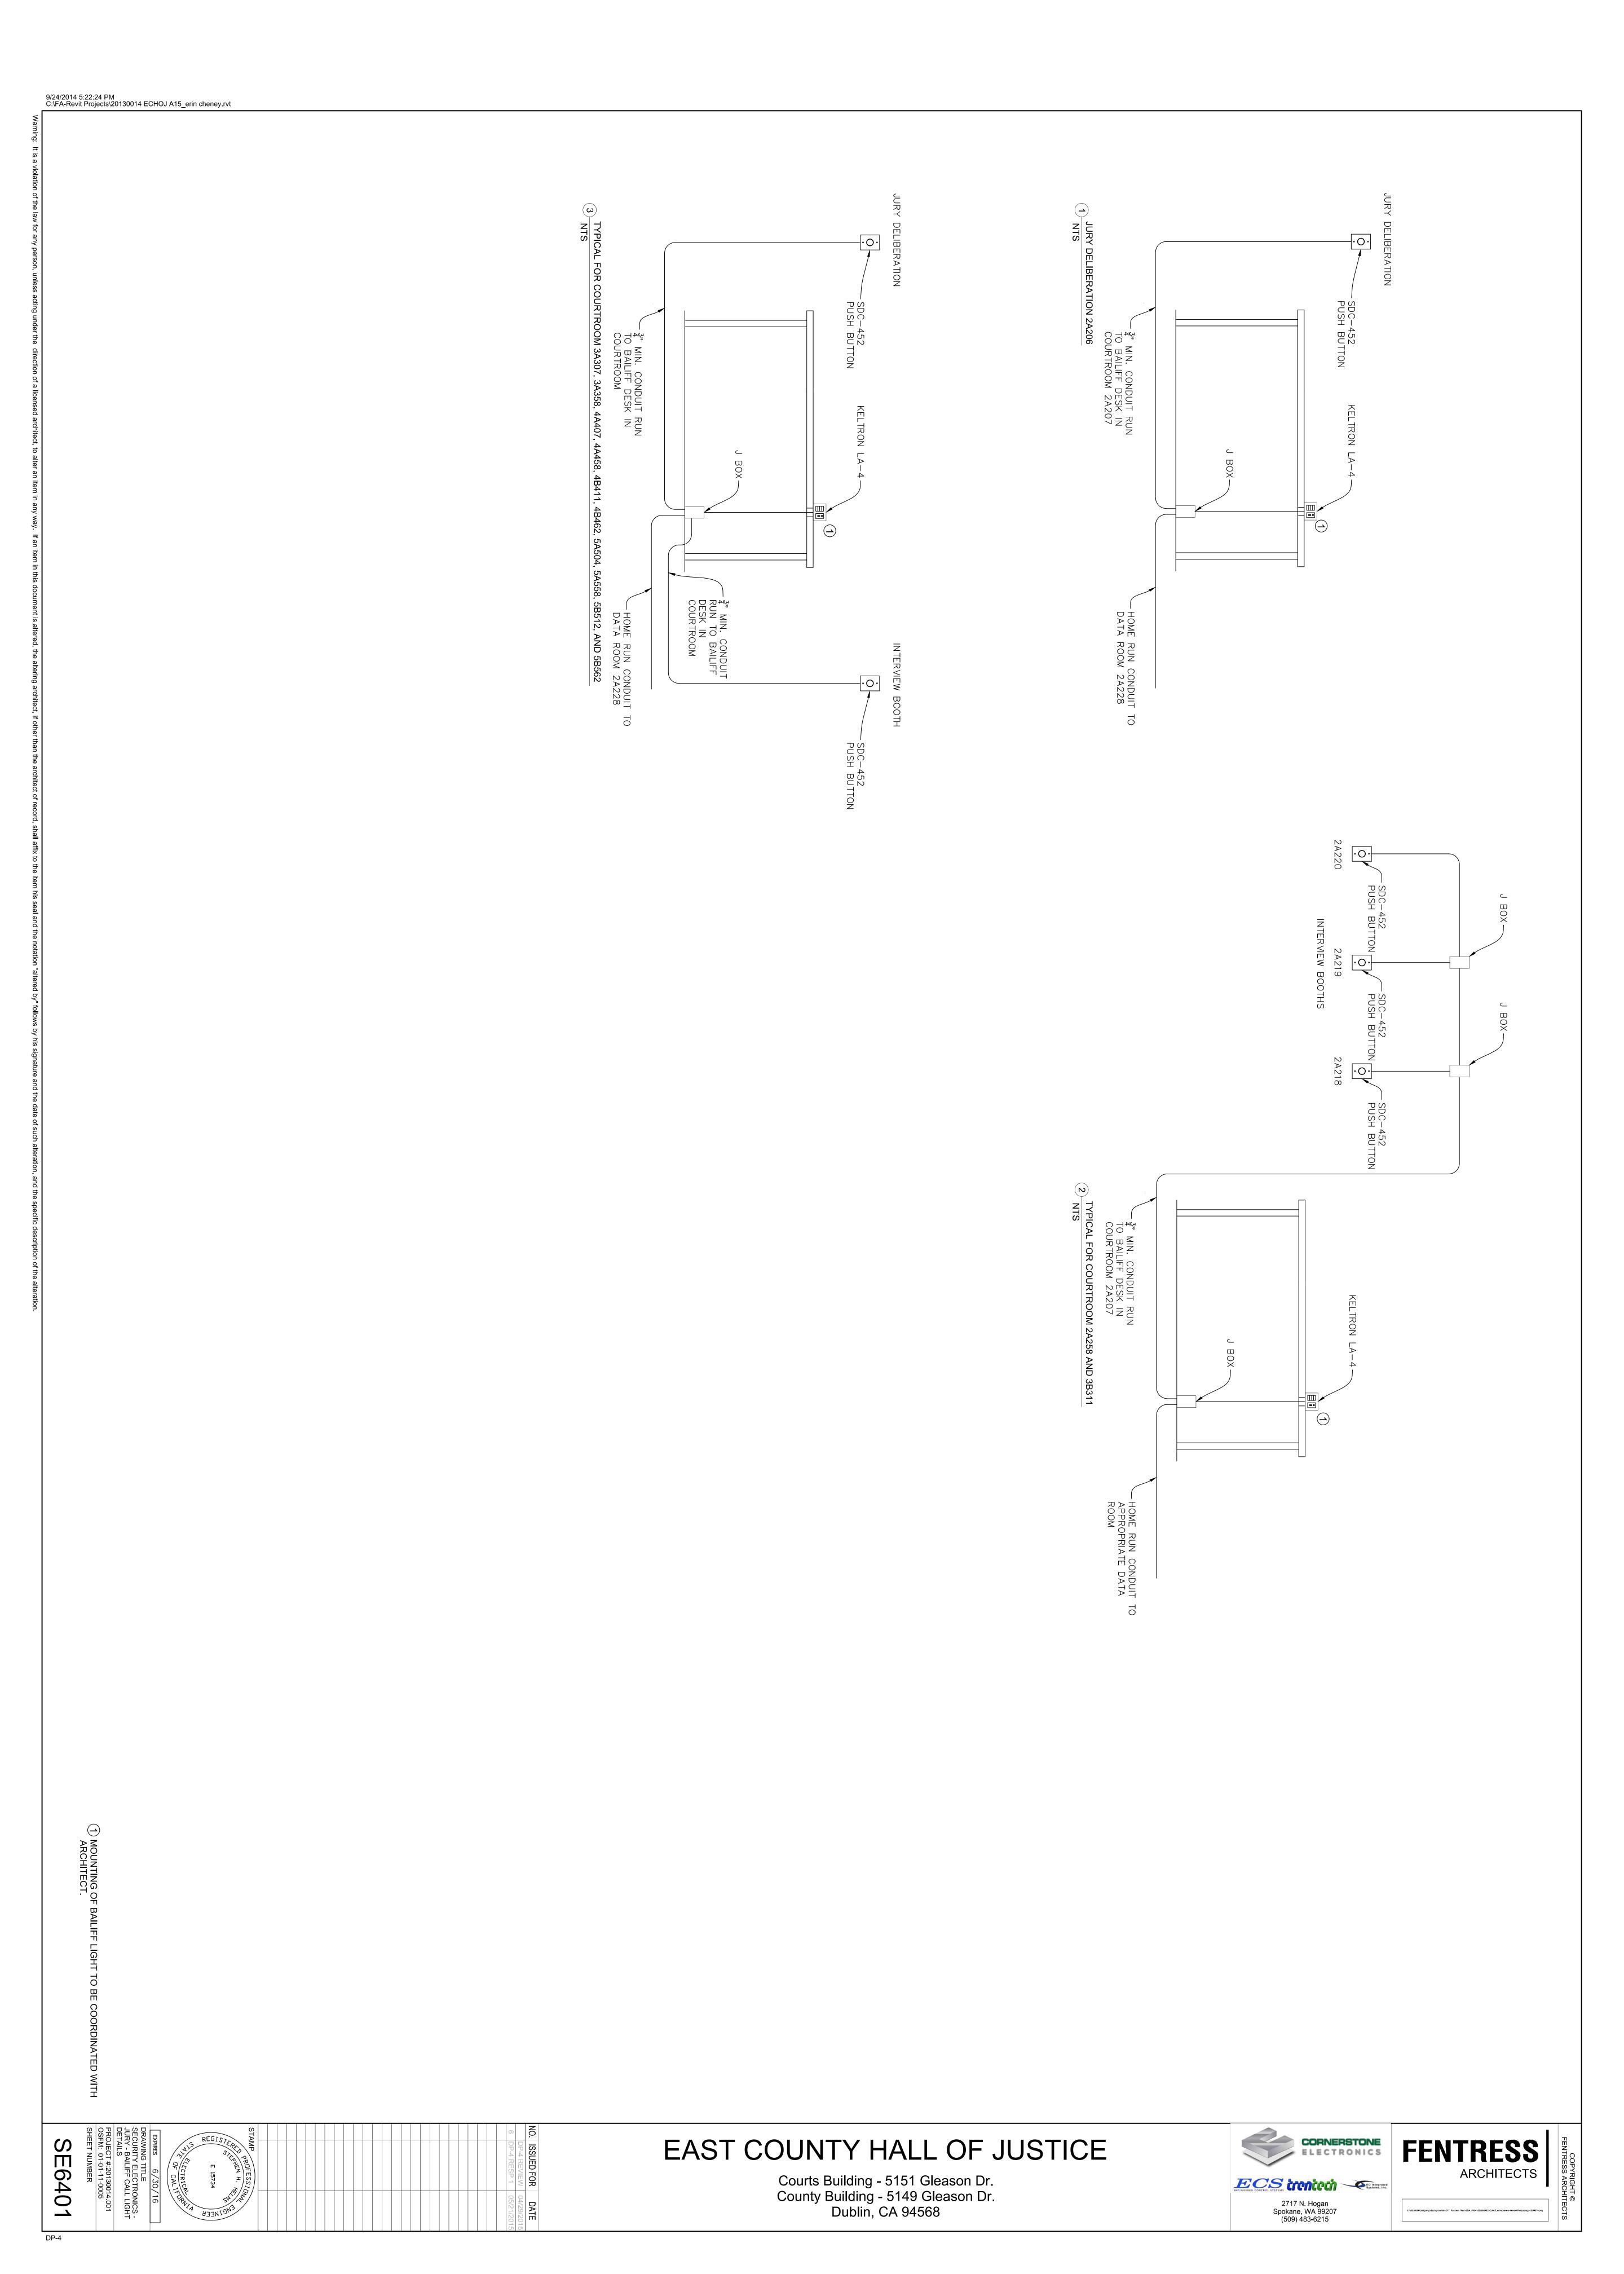

DE) (PROVIDED BY OTHERS) CARD READER4"SQ BOX, 2-1/8" DEEP,
FLUSH MOUNT, 1 GANG MUD
RING (PUBLIC SIDE OF DOOR) DOOR LOCK-FRAME MOUNTED BOX BY FRAME MFG. (TYPICAL) DOOR LOCK-FRAME MOUNTED BOX BY FRAME MFG. (TYPICAL) JUNCTION BOX (MINIMUM 6"X6") -(SECURE SIDE OF DOOR. NON-PUBLIC SIDE) (PROVIDED BY OTHERS) 3/4" CONDUIT MINIMUM (TYPICAL-U.O.N.) 1" CONDUIT TO NEAREST CABLE TRAY. 3/4" CONDUIT MINIMUM (TYPICAL-U.O.N.) 120VAC POWER4"SQ BOX, 2-1/8" DEEP,
WITH COVER PLATE.
SECURE SIDE OF DOOR.
NON-PUBLIC SIDE
(PROVIDED BY OTHERS) LOCK POWER SUPPLY (BY DOOR HARDWARE) **FENTRESS** SE EAST COUNTY HALL OF JUSTICE

Courts Building - 5151 Gleason Dr. County Building - 5149 Gleason Dr.

Dublin, CA 94568

ECS CONTROL SYSTEMS CONTROL SYSTEMS, Inc.

2717 N. Hogan Spokane, WA 99207 (509) 483-6215

0

02