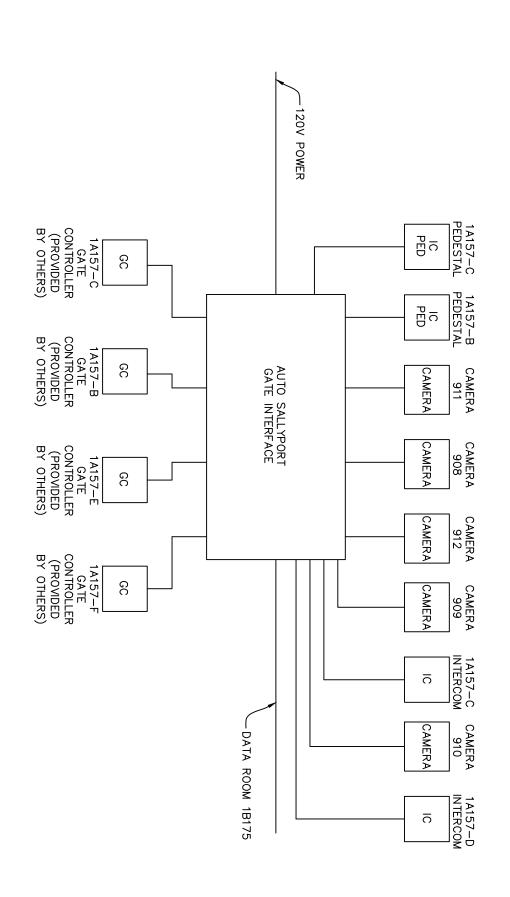

ATER ROOM 48435 DURESS SYSTEM WIRELESS REPEATER ROOM 4A403 DURESS SYSTEM WIRELESS REPEATER ROOM 4A426

D401

D402

•
4A440

D403

•••

4A407

D404

•
4A407

4 ▷ 4 ○ 10.

D406

AA421

D407

4A458

4A458

`

D412

148410

D414

•
4B441

D415

• 4B411

□4 B 4 1 1

D417

14 B411

418 12

D419

4B462

D420

•
4B462

D423

•
4B451





9/24/2014 5:22:24 PM C:\FA-Revit Projects\20130014 ECHOJ A15\_erin cheney.rvt

> DURESS SYSTEM WIRELESS REPEATER ROOM 58561

DURESS SYSTEM WIRELESS REPEATER ROOM SB535 DURESS SYSTEM WIRELESS REPEATER ROOM SA503 DURESS SYSTEM WIRELESS REPEATER ROOM SAS26

D501

T

SA506

D502

SA540

D503

SA507

D504

SA507

л Л Н

D506

E

SA521

D507

5A558

D510

SA551

D512

[D]
58510

5B512

D514

5B512

7 D518

D518

D518

D519

SB562

D520

SB562

SE3505





































9/24/2014 5:22:24 PM C:\FA-Revit Projects\20130014 ECHOJ A15\_erin cheney.rvt DEVICES: KEYPAD READER, DPS ELECTRIC LOCK, REX & LOCAL POWER SUPPLY DOOR POSITION
SWITCH, DPSFRAME MOUNTED
BOX BY FRAME
MFG. (TYPICAL) ADER, DPS, ELECTRIC LOCK, REX & LOCAL POWER SUPPLY DPS, ELECTRIC LOCK & REX 1" CONDUIT
TO NEAREST CABLE TRAY.

JUNCTION BOX (MINIMUM 6"X6")

(SECURE SIDE OF DOOR.

NON-PUBLIC SIDE) (PROVIDED BY OTHERS) KEYPAD READER-4"SQ BOX, 2-1/8" DEEP, FLUSH MOUNT, NO RING (PUBLIC SIDE OF DOOR) DOOR LOCK-FRAME MOUNTED BOX BY FRAME MFG. (TYPICAL) 4"SQ BOX, 2-1/8" DEEP, 1 GANG MUD RING MOUNTED HOR. (SECURE SIDE OF DOOR. NON-PUBLIC SIDE) 3/4" CONDUIT MINIMUM (TYPICAL-U.O.N.) CARD READER-4"SQ BOX, 2-1/8" DEEP, FLUSH MOUNT, 1 GANG MUD RING (PUBLIC SIDE OF DOOR) DOOR LOCK-FRAME MOUN