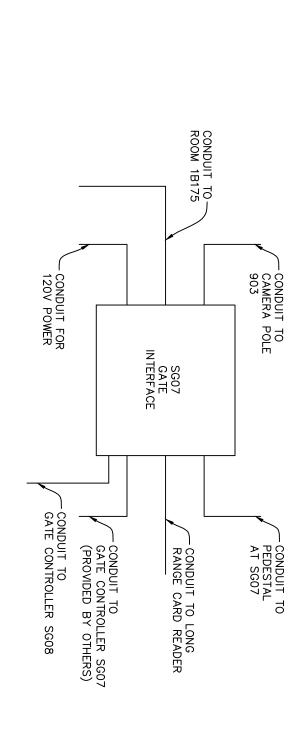

CODE

CONSULTANT

SECURITY ELECTRONICS
CONSULTANT
CORNERSTONE DETENTION
14000 HIGHWAY 20
MADISON, AL 35756

| When the distance of the law for any parts a subject to distance of a licensed problem to alter as the stance of the law for any time in any way. |                                                                                                    |                                                                   |                                                                                                                |                                                                                                    |                                                                                                    |                               |                               |                            |                                                                                                                                                                                                  |                                                                     |                                                   |                                                                                                    |                                                                                                       |                                                                                                       |                                                                                                           |                                              |                                  |                                                                                                               |                                  |                      |                                                                                                                        |                      |                                                         |                                  |                                                                  |                                                                                                                        |                                  |                                                                                             |                                                                                                                                |                                                                                                 |                                                                           | AV DETAILS 1 C C C C C C C C C C C C C C C C C C                                                            | DIAGRAM  VTC CART & COUNTY PAGING AV WIRING DIAGRAM  AV RACK ELEVATIONS | IRING DIAGRAM  JRY ASSEMBLY ROOM AV WIRING DIAGRAM  ONFERENCE ROOM AV WIRING DIAGRAM  TC CART & APPOINTMENT OLIFLING AV WIRING | ARRAIGNMENT COURTROOM AV WIRING DIAGRAM  ARRAIGNMENT COURTROOM CONTROL WIRING  DIAGRAM  JURY DELIBERATION & CHILD WAITING ROOM AV | TRIAL COURTROOM AV WIRING DIAGRAM  TRIAL COURTROOM CONTROL WIRING DIAGRAM  ABBAICNIMENT COURTROOM AV WIRING DIAGRAM                    | AV5141 LEVEL 4 AV ELECTRICAL RCP - AREA A  AV5142 LEVEL 4 AV ELECTRICAL RCP - AREA B  AV5151 LEVEL 5 AV ELECTRICAL RCP - AREA A  C  C  C  C  C  C  C  C  C  C  C  C  C | LEVEL 2 AV ELECTRICAL RCP - AREA D  LEVEL 3 AV ELECTRICAL RCP - AREA B  LEVEL 3 AV ELECTRICAL RCP - AREA B | LEVEL 2 AV ELECTRICAL RCP - AREA B  LEVEL 2 AV ELECTRICAL RCP - AREA B  LEVEL 2 AV ELECTRICAL RCP - AREA C | Sheet Name                                                                                                                                                                                                                                                                                                                                                                                                                                                                                          |
|---------------------------------------------------------------------------------------------------------------------------------------------------|----------------------------------------------------------------------------------------------------|-------------------------------------------------------------------|----------------------------------------------------------------------------------------------------------------|----------------------------------------------------------------------------------------------------|----------------------------------------------------------------------------------------------------|-------------------------------|-------------------------------|----------------------------|--------------------------------------------------------------------------------------------------------------------------------------------------------------------------------------------------|---------------------------------------------------------------------|---------------------------------------------------|----------------------------------------------------------------------------------------------------|-------------------------------------------------------------------------------------------------------|-------------------------------------------------------------------------------------------------------|-----------------------------------------------------------------------------------------------------------|----------------------------------------------|----------------------------------|---------------------------------------------------------------------------------------------------------------|----------------------------------|----------------------|------------------------------------------------------------------------------------------------------------------------|----------------------|---------------------------------------------------------|----------------------------------|------------------------------------------------------------------|------------------------------------------------------------------------------------------------------------------------|----------------------------------|---------------------------------------------------------------------------------------------|--------------------------------------------------------------------------------------------------------------------------------|-------------------------------------------------------------------------------------------------|---------------------------------------------------------------------------|-------------------------------------------------------------------------------------------------------------|-------------------------------------------------------------------------|--------------------------------------------------------------------------------------------------------------------------------|-----------------------------------------------------------------------------------------------------------------------------------|----------------------------------------------------------------------------------------------------------------------------------------|------------------------------------------------------------------------------------------------------------------------------------------------------------------------|------------------------------------------------------------------------------------------------------------|------------------------------------------------------------------------------------------------------------|-----------------------------------------------------------------------------------------------------------------------------------------------------------------------------------------------------------------------------------------------------------------------------------------------------------------------------------------------------------------------------------------------------------------------------------------------------------------------------------------------------|
| V51<br>V51                                                                                                                                        | <u> </u>                                                                                           | _                                                                 | AV4124<br>AV4131<br>AV4132                                                                                     | _   _   _   _   _                                                                                  |                                                                                                    |                               | _   _   _   _                 | AV3121<br>AV3122<br>AV3123 | AV3112<br>AV3113<br>AV3114                                                                                                                                                                       | AV2151<br>AV2152<br>AV3111                                          | AV2131<br>AV2132<br>AV2141<br>AV2142              | AV2123<br>AV2124                                                                                   | AV2114<br>AV2121<br>AV2122                                                                            | AV2111<br>AV2112<br>AV2113                                                                            | AV0001<br>AV0002<br>AV0003                                                                                | E7043<br>E7044<br>AV                         | E7031<br>E7032<br>E7041<br>F7042 | E7022<br>E7023<br>E7024                                                                                       | E7013<br>E7014<br>E7021          | E6009<br>E7011       | E6005<br>E6006<br>E6007                                                                                                | E6002<br>E6003       | E5002<br>E5004                                          | E4142<br>E4151<br>E4152<br>E5001 | E4131<br>E4132<br>E4141                                          | E4121<br>E4122<br>E4123                                                                                                | E4112<br>E4113<br>E4114          | E3162<br>E3161<br>E3162                                                                     | E3141<br>E3142<br>E3151                                                                                                        | E3132<br>E3133<br>E3134                                                                         | E3122<br>E3123                                                            | 00                                                                                                          |                                                                         |                                                                                                                                |                                                                                                                                   |                                                                                                                                        | C E2142 E2151 E2152                                                                                                                                                    |                                                                                                            |                                                                                                            | 04/07/2015 DP-4 BIDDER ADD C 04/08/2015 DP-2 ADD B 05/04/2015 DP-4 BIDDER ADD D 05/21/2015 DP-4 RESP 1 05/21/2015 DEFERRED SUBMITTAL #1 STAIRS 05/21/2015 DEFERRED SUBMITTAL #5 FIRE PROTECTION 05/21/2015 DEFERRED SUBMITTAL #6 FIRE ALARM 07/22/2015 DP-4 RESP 1 ADD A 08/20/2015 DEFERRED SUBMITTAL #3 ELEVATORS 08/25/2015 DEFERRED SUBMITTAL #4 EXTERIOR METAL STU 09/08/2015 DEFERRED SUBMITTAL #2 NON-STRUCTURAL ME 09/24/2015 DP-2 ADD C 10/01/2015 DP-2 ADD D 02/04/2016 DP-4 RESP 1 ADD B |
| LEVEL 1 AV ELECTRICAL RCP - ARE/ LEVEL 1 AV ELECTRICAL RCP - ARE/                                                                                 | LEVEL 1 AV ELECTRICAL PLAN - ARE  LEVEL 1 AV ELECTRICAL RCP - ARE  LEVEL 1 AV ELECTRICAL RCP - ARE | LEVEL 4 AV ELECTRICAL PLAN - ARE LEVEL 5 AV ELECTRICAL PLAN - ARE | LEVEL 2                                                                                                        | LEVEL 2 AV ELECTRICAL PLAN - ARE LEVEL 2 AV ELECTRICAL PLAN - ARE LEVEL 2 AV ELECTRICAL PLAN - ARE | LEVEL 1 AV ELECTRICAL PLAN - ARE LEVEL 1 AV ELECTRICAL PLAN - ARE LEVEL 1 AV ELECTRICAL PLAN - ARE | LEVEL 5                       | LEVEL 2 LEVEL 3 LEVEL 3       | LEVEL 2<br>LEVEL 2         | LEVEL 1 AV FACILITIES RCP - AREA C  LEVEL 1 AV FACILITIES RCP - AREA C                                                                                                                           | LEVEL 5 AV FACILITIES PLAN - AREA LEVEL 5 AV FACILITIES PLAN - AREA | LEVEL 3 LEVEL 4 LEVEL 4                           | LEVEL 2 AV FACILITIES PLAN - AREA LEVEL 2 AV FACILITIES PLAN - AREA                                | LEVEL 1 AV FACILITIES PLAN - AREA LEVEL 2 AV FACILITIES PLAN - AREA LEVEL 2 AV FACILITIES PLAN - AREA | LEVEL 1 AV FACILITIES PLAN - AREA LEVEL 1 AV FACILITIES PLAN - AREA LEVEL 1 AV FACILITIES PLAN - AREA | AV NOTES, SYMBOLS, AND ABREVIATIONS  AV DRAWING INDEX  AV EQUIPMENT LEGEND AND AV ELECTRICAL SHEET  NOTES | LIGHTING CALCS - SITE  LIGHTING CALCS - SITE |                                  | LEVEL 2 LIGHTING CALCS - AREA B  LEVEL 2 LIGHTING CALCS - AREA D  LEVEL 2 LIGHTING CALCS - AREA D             |                                  |                      | DETAILS  DETAILS  OETAILS  OETAILS                                                                                     | • • • •              | • • •                                                   | +                                | BA                                                               | LEVEL 2 TELCOM PLAN - AREA B  LEVEL 2 TELCOM PLAN - AREA B  LEVEL 2 TELCOM PLAN - AREA C  LEVEL 2 TELCOM PLAN - AREA C | D C B                            | • • •                                                                                       | LEVEL 4 LIGHTING PLAN - AREA B  LEVEL 5 LIGHTING PLAN - AREA B  LEVEL 5 LIGHTING PLAN - AREA B  LEVEL 6 LIGHTING PLAN - AREA B |                                                                                                 | AREA B  AREA C  AREA C  AREA D  AREA D                                    |                                                                                                             | B A                                                                     |                                                                                                                                | ENLARGED ROOM PLANS  ENLARGED ROOM PLANS  ENLARGED ROOM PLANS  ENLARGED ROOM PLANS  • • •                                         |                                                                                                                                        |                                                                                                                                                                        | A D C                                                                                                      |                                                                                                            | 08/04/14 DP-1 ROUGH GRADING 08/15/14 DP-2 UTILITIES 08/25/14 DP-2 FINAL UTILITIES 10/22/14 DP-3 FDN, STRUCT, ROOF, STAIR, ELEV & 100% DD 12/02/14 50% CD                                                                                                                                                                                                                                                                                                                                            |
| C                                                                                                                                                 | 000                                                                                                | 0000                                                              | 00000                                                                                                          | 0000                                                                                               | 000                                                                                                | 0000                          | 0000                          | 000                        | 0000                                                                                                                                                                                             |                                                                     | 0000                                              | 000                                                                                                | 0000                                                                                                  | 0000                                                                                                  | 000                                                                                                       | О                                            | 0000                             | 0000                                                                                                          | 000                              | 0 0 ≤ ≤              | 0000                                                                                                                   | 0                    |                                                         |                                  | 0000                                                             | 0000                                                                                                                   | 000                              | 0000                                                                                        |                                                                                                                                | ≥ ≥ 0 0                                                                                         | 0000                                                                      | 0000                                                                                                        |                                                                         | 0000                                                                                                                           | 0000                                                                                                                              | 0000                                                                                                                                   | 00000                                                                                                                                                                  | 000                                                                                                        | 000                                                                                                        | 12/05/14 DP-2 RESPONSE  12/22/14 DP-3 RESPONSE  02/10/15 DP-4  02/05/2015 DP-1 ADD A  03/02/2015 DP-2 ADD A  03/16/2015 DP-4 BIDDER ADD A                                                                                                                                                                                                                                                                                                                                                           |
| C                                                                                                                                                 | 000                                                                                                |                                                                   |                                                                                                                | 0000                                                                                               | 0000                                                                                               | 0000                          | 0000                          | 000                        | 0000                                                                                                                                                                                             |                                                                     | 0000                                              | 0000                                                                                               | 0000                                                                                                  | 0 0 0                                                                                                 | 000                                                                                                       | 0 0                                          | 0000                             | 0 0 0 0                                                                                                       | 0000                             | 0 0                  | 000                                                                                                                    | 0                    | 0000                                                    |                                  | 0000                                                             |                                                                                                                        | C C C                            | 0000                                                                                        |                                                                                                                                | 0 0                                                                                             | 0000                                                                      | 0000                                                                                                        |                                                                         | 0 0 0 0                                                                                                                        | 0000                                                                                                                              |                                                                                                                                        |                                                                                                                                                                        | 0000                                                                                                       | C C C                                                                                                      | 04/03/2015 DP-4 BIDDER ADD B  04/07/2015 DP-4 BIDDER ADD C  04/08/2015 DP-2 ADD B  05/04/2015 DP-4 BIDDER ADD D  05/21/2015 DP-4 RESP 1  05/21/2015 DEFERRED SUBMITTAL #1 STAIRS  05/21/2015 DEFERRED SUBMITTAL #5 FIRE PROTECTION  05/21/2015 DEFERRED SUBMITTAL #6 FIRE ALARM  07/22/2015 DP-4 RESP 1 ADD A  08/20/2015 DEFERRED SUBMITTAL #3 ELEVATORS                                                                                                                                           |
|                                                                                                                                                   |                                                                                                    |                                                                   |                                                                                                                |                                                                                                    |                                                                                                    |                               |                               |                            |                                                                                                                                                                                                  |                                                                     |                                                   |                                                                                                    |                                                                                                       |                                                                                                       |                                                                                                           |                                              |                                  |                                                                                                               |                                  |                      | 0                                                                                                                      | C                    | 0 0 0                                                   | 2                                |                                                                  |                                                                                                                        | C                                | C                                                                                           | 0000                                                                                                                           | 0.0                                                                                             |                                                                           | 0 00                                                                                                        | 000                                                                     |                                                                                                                                | 0                                                                                                                                 | 0                                                                                                                                      |                                                                                                                                                                        |                                                                                                            |                                                                                                            | 08/25/2015 DEFERRED SUBMITTAL #4 EXTERIOR METAL STU 09/08/2015 DEFERRED SUBMITTAL #2 NON-STRUCTURAL ME 09/24/2015 DP-2 ADD C 10/01/2015 DP-2 ADD D 02/04/2016 DP-4 RESP 1 ADD B                                                                                                                                                                                                                                                                                                                     |
|                                                                                                                                                   |                                                                                                    |                                                                   |                                                                                                                |                                                                                                    |                                                                                                    |                               |                               |                            |                                                                                                                                                                                                  |                                                                     |                                                   |                                                                                                    |                                                                                                       |                                                                                                       |                                                                                                           |                                              |                                  |                                                                                                               |                                  |                      |                                                                                                                        |                      |                                                         |                                  |                                                                  |                                                                                                                        |                                  |                                                                                             |                                                                                                                                |                                                                                                 |                                                                           |                                                                                                             |                                                                         |                                                                                                                                |                                                                                                                                   |                                                                                                                                        |                                                                                                                                                                        |                                                                                                            |                                                                                                            |                                                                                                                                                                                                                                                                                                                                                                                                                                                                                                     |
|                                                                                                                                                   |                                                                                                    |                                                                   | E2114 L<br>E2121 L<br>E2122 L                                                                                  | E2111 L<br>E2112 L<br>E2113 L                                                                      | E2030 C<br>E2040 C<br>E2050 C                                                                      | E1101 E<br>E2010 C<br>E2020 C | E0009 S<br>E0011 S<br>E1000 E | E0006 S<br>E0007 S         | E0005 S                                                                                                                                                                                          | ELECTRICAL<br>E0001 S                                               | FA6001 P<br>FA6002 V                              | FA4005 D                                                                                           | FA4003 A<br>FA4004 D                                                                                  | FA3002 F<br>FA3003 F<br>FA4001 F                                                                      | FA2152 L<br>FA2161 L<br>FA2162 L<br>FA3001 F                                                              | FA2141 L<br>FA2142 L<br>FA2151 L             | FA2133 L<br>FA2134 L             | FA2122 L<br>FA2123 L<br>FA2124 L                                                                              | FA2113 L<br>FA2114 L<br>FA2121 L | FA2111 L<br>FA2112 L | FA2020 L<br>FA2030 L<br>FA2040 L                                                                                       | FA0003 N<br>FA2010 L | SE6701 L<br>FIRE ALARM<br>FA0001 C                      | SE6301 P<br>SE6401 J             | SE3701 G<br>SE6101 D<br>SE6102 D                                 | SE3503 L<br>SE3504 L<br>SE3505 L                                                                                       | SE3405 L<br>SE3501 L<br>SE3502 L | SE3402 L<br>SE3403 L<br>SE3404 L                                                            | SE3302 L<br>SE3400 S                                                                                                           | SE3203 L<br>SE3300 S<br>SE3301 L                                                                | SE3101 L<br>SE3200 S<br>SE3201 L                                          | SE2104 T<br>SE2105 T<br>SE2106 T                                                                            | SE2101 T<br>SE2102 T<br>SE2103 T                                        | SE2041 L<br>SE2042 L<br>SE2051 L                                                                                               | SE2024 L<br>SE2031 L<br>SE2032 L                                                                                                  | SE2014 L<br>SE2021 L<br>SE2022 L                                                                                                       | SE2011 L<br>SE2012 L<br>SE2013 L                                                                                                                                       | SECURITY SE0001 S SE1000 S                                                                                 | GENERAL V<br>G0005 V<br>G0105 S                                                                            | Sheet #                                                                                                                                                                                                                                                                                                                                                                                                                                                                                             |
| ● = FOR INFORMATION ONLY R = RENUMBERED A = C = FOR CONSTRCUTION W = WITHDRAWN P =                                                                | MBOL                                                                                               |                                                                   | EVEL 1 POWER PLAN - AREA D  EVEL 2 POWER PLAN - AREA B  EVEL 2 POWER PLAN - AREA B  EVEL 2 POWER PLAN - AREA C |                                                                                                    |                                                                                                    | AN-UTILITIES  • • • C C       | •                             |                            | SCHEDULES LIGHTING - COURTHOUSE  SCHEDULES LIGHTING - COURTHOUSE  SCHEDULES LIGHTING - COUNTY BUILDING  OCCUPANIES - COUNTY BUILDING  OCCUPANIES - COUNTY BUILDING  OCCUPANIES - COUNTY BUILDING | • •                                                                 | ILEVATIONS  C C C C C C C C C C C C C C C C C C C | PEVICE DETAILS - MODULES AND NOTIFICATION  PPLIANCES  REFEIGHTER'S SMOKE CONTROL BLAN & DETAILS  C | NODE 02 WIRING DETAILS  NNUNCIATOR AND BPS6A POWER SUPPLY DETAILS  DEVICE DETAILS - SENSORS  C        | IRE ALARM RISER DIAGRAM - LEVELS 3 & 4 C C C C C C C C C C C C C C C C C C                            | SRAM - LEVELS 1 & 2                                                                                       |                                              |                                  | EVEL 2 PLAN - AREA B  C  EVEL 2 PLAN - AREA C  C  EVEL 2 PLAN - AREA D  C  C  C  C  C  C  C  C  C  C  C  C  C |                                  | DR PLAN              | EVEL 2 OVERALL FLOOR PLAN  EVEL 3 OVERALL FLOOR PLAN  EVEL 4 OVERALL FLOOR PLAN  O  C  C  C  C  C  C  C  C  C  C  C  C | ON SMOKE CONTROL     | ONG RANGE CARD READER DETAILS  COVER SHEET  COVER SHEET |                                  | ATE CONTROLLER INTERFACE DETAILS  OOR DETAILS #1  DOR DETAILS #2 | EVEL 3 - DURESS RISER  EVEL 4 - DURESS RISER  EVEL 5 - DURESS RISER                                                    | NTROL RISE<br>SER<br>SER         | EVEL 2 - ACCESS CONTROL RISER  EVEL 3 - ACCESS CONTROL RISER  EVEL 4 - ACCESS CONTROL RISER | M RISER SER OL RISER                                                                                                           | EVEL 2 - CAMERA RISER  EVEL 3, 4, 5 CAMERA RISER  ITE - INTERCOM RISER  EVEL 1 - INTERCOM RISER | EVEL 1 COURTS - PLC DOOR RISER  ITE - CAMERA RISER  EVEL 1 - CAMERA RISER | ECH/DATA ROOM 2B260<br>ECH/DATA ROOM 2B28, 3A326, 4A426, AND 5A526<br>ECH/DATA ROOM 3B338, 4B435, AND 5B535 | ECH/DATA ROOM 1C149                                                     | EVEL 4 COURTS - WEST C C C C C C C C C C C C C C C C C C C                                                                     | EVEL 2 COUNTY - WEST  EVEL 2 COUNTY - EAST  EVEL 3 COURTS - WEST  EVEL 3 COURTS - EAST, ELEVATOR  C  C  C                         | EVEL 1 COUNTY - EAST  EVEL 2 COURTS - WEST  EVEL 2 COURTS - EAST CENTRAL LOBBY & SECURITY  EVEL 2 COURTS - WEST  C  EVEL 3 COUNTY WEST | EVEL 1 COURTS - WEST  C  EVEL 1 COURTS EAST CENTRAL LOBBY & CAFE  C  EVEL 1 COUNTY - WEST  C  C  C  C  C  C  C  C  C  C  C  C  C                                       |                                                                                                            | YOL 5 - ELECT, FIRE ALARM, IT, AV                                                                          | 08/04/14 DP-1 ROUGH GRADING 08/15/14 DP-2 UTILITIES 08/25/14 DP-2 FINAL UTILITIES 10/22/14 DP-3 FDN, STRUCT, ROOF, STAIR, ELEV & 100% DD 12/02/14 50% CD 12/05/14 DP-2 RESPONSE 12/22/14 DP-3 RESPONSE 02/10/15 DP-4 02/05/2015 DP-1 ADD A 03/02/2015 DP-2 ADD A                                                                                                                                                                                                                                    |
| = PREVIOUSLY<br>= PREVIOUSLY                                                                                                                      | LEGEND                                                                                             |                                                                   |                                                                                                                |                                                                                                    |                                                                                                    | 0                             | 0                             |                            |                                                                                                                                                                                                  |                                                                     |                                                   |                                                                                                    |                                                                                                       |                                                                                                       |                                                                                                           |                                              |                                  |                                                                                                               |                                  |                      |                                                                                                                        |                      |                                                         |                                  |                                                                  |                                                                                                                        |                                  |                                                                                             |                                                                                                                                |                                                                                                 |                                                                           |                                                                                                             |                                                                         |                                                                                                                                |                                                                                                                                   |                                                                                                                                        |                                                                                                                                                                        |                                                                                                            |                                                                                                            | 03/16/2015 DP-4 BIDDER ADD A  04/03/2015 DP-4 BIDDER ADD B  04/07/2015 DP-4 BIDDER ADD C  04/08/2015 DP-2 ADD B  05/04/2015 DP-4 BIDDER ADD D                                                                                                                                                                                                                                                                                                                                                       |
| APPROVED, FOR IN SUBMITTED FOR A                                                                                                                  |                                                                                                    |                                                                   | 0 0 0                                                                                                          | 0000                                                                                               |                                                                                                    | Ο                             | 000                           | 000                        |                                                                                                                                                                                                  |                                                                     | 0000                                              | 0 0                                                                                                | 0000                                                                                                  | 0000                                                                                                  | 0000                                                                                                      | 000                                          | 0000                             |                                                                                                               | 000                              | 0000                 | 0000                                                                                                                   | 0 0 0                |                                                         |                                  | 0000                                                             |                                                                                                                        | 000                              | 0000                                                                                        |                                                                                                                                | 0000                                                                                            | 0000                                                                      | 0000                                                                                                        |                                                                         |                                                                                                                                | 0000                                                                                                                              |                                                                                                                                        |                                                                                                                                                                        | 0 0                                                                                                        |                                                                                                            | 05/21/2015 DP-4 RESP 1 05/21/2015 DEFERRED SUBMITTAL #1 STAIRS 05/21/2015 DEFERRED SUBMITTAL #5 FIRE PROTECTION 05/21/2015 DEFERRED SUBMITTAL #6 FIRE ALARM 07/22/2015 DP-4 RESP 1 ADD A 08/20/2015 DEFERRED SUBMITTAL #3 ELEVATORS                                                                                                                                                                                                                                                                 |
| APPROVAL                                                                                                                                          |                                                                                                    |                                                                   |                                                                                                                | 00                                                                                                 |                                                                                                    |                               | 0 0 0                         | 000                        |                                                                                                                                                                                                  | 0                                                                   |                                                   |                                                                                                    |                                                                                                       |                                                                                                       |                                                                                                           |                                              |                                  |                                                                                                               |                                  |                      |                                                                                                                        |                      |                                                         |                                  |                                                                  |                                                                                                                        |                                  |                                                                                             |                                                                                                                                |                                                                                                 |                                                                           |                                                                                                             |                                                                         |                                                                                                                                |                                                                                                                                   |                                                                                                                                        |                                                                                                                                                                        |                                                                                                            |                                                                                                            | 08/20/2015 DEFERRED SUBMITTAL #3 ELEVATORS  08/25/2015 DEFERRED SUBMITTAL #4 EXTERIOR METAL STU  09/08/2015 DEFERRED SUBMITTAL #2 NON-STRUCTURAL MI  09/24/2015 DP-2 ADD C  10/01/2015 DP-2 ADD D  02/04/2016 DP-4 RESP 1 ADD B                                                                                                                                                                                                                                                                     |
| G0105                                                                                                                                             | SHEET NUM                                                                                          | PROJECT #:2                                                       | DRAWING TITL                                                                                                   | OF COMMINSTER                                                                                      | TOUR COURT                                                                                         | STAMP                         |                               |                            |                                                                                                                                                                                                  |                                                                     |                                                   |                                                                                                    |                                                                                                       |                                                                                                       | NO. ISSUED FO                                                                                             |                                              |                                  |                                                                                                               |                                  | E/                   | \S <sup>7</sup>                                                                                                        | <u>Γ</u> C           | Co                                                      |                                  |                                                                  |                                                                                                                        |                                  |                                                                                             |                                                                                                                                |                                                                                                 | ST                                                                        | ICI                                                                                                         |                                                                         |                                                                                                                                |                                                                                                                                   |                                                                                                                                        | CONS                                                                                                                                                                   | SULTANT                                                                                                    | T                                                                                                          | FENTRES                                                                                                                                                                                                                                                                                                                                                                                                                                                                                             |