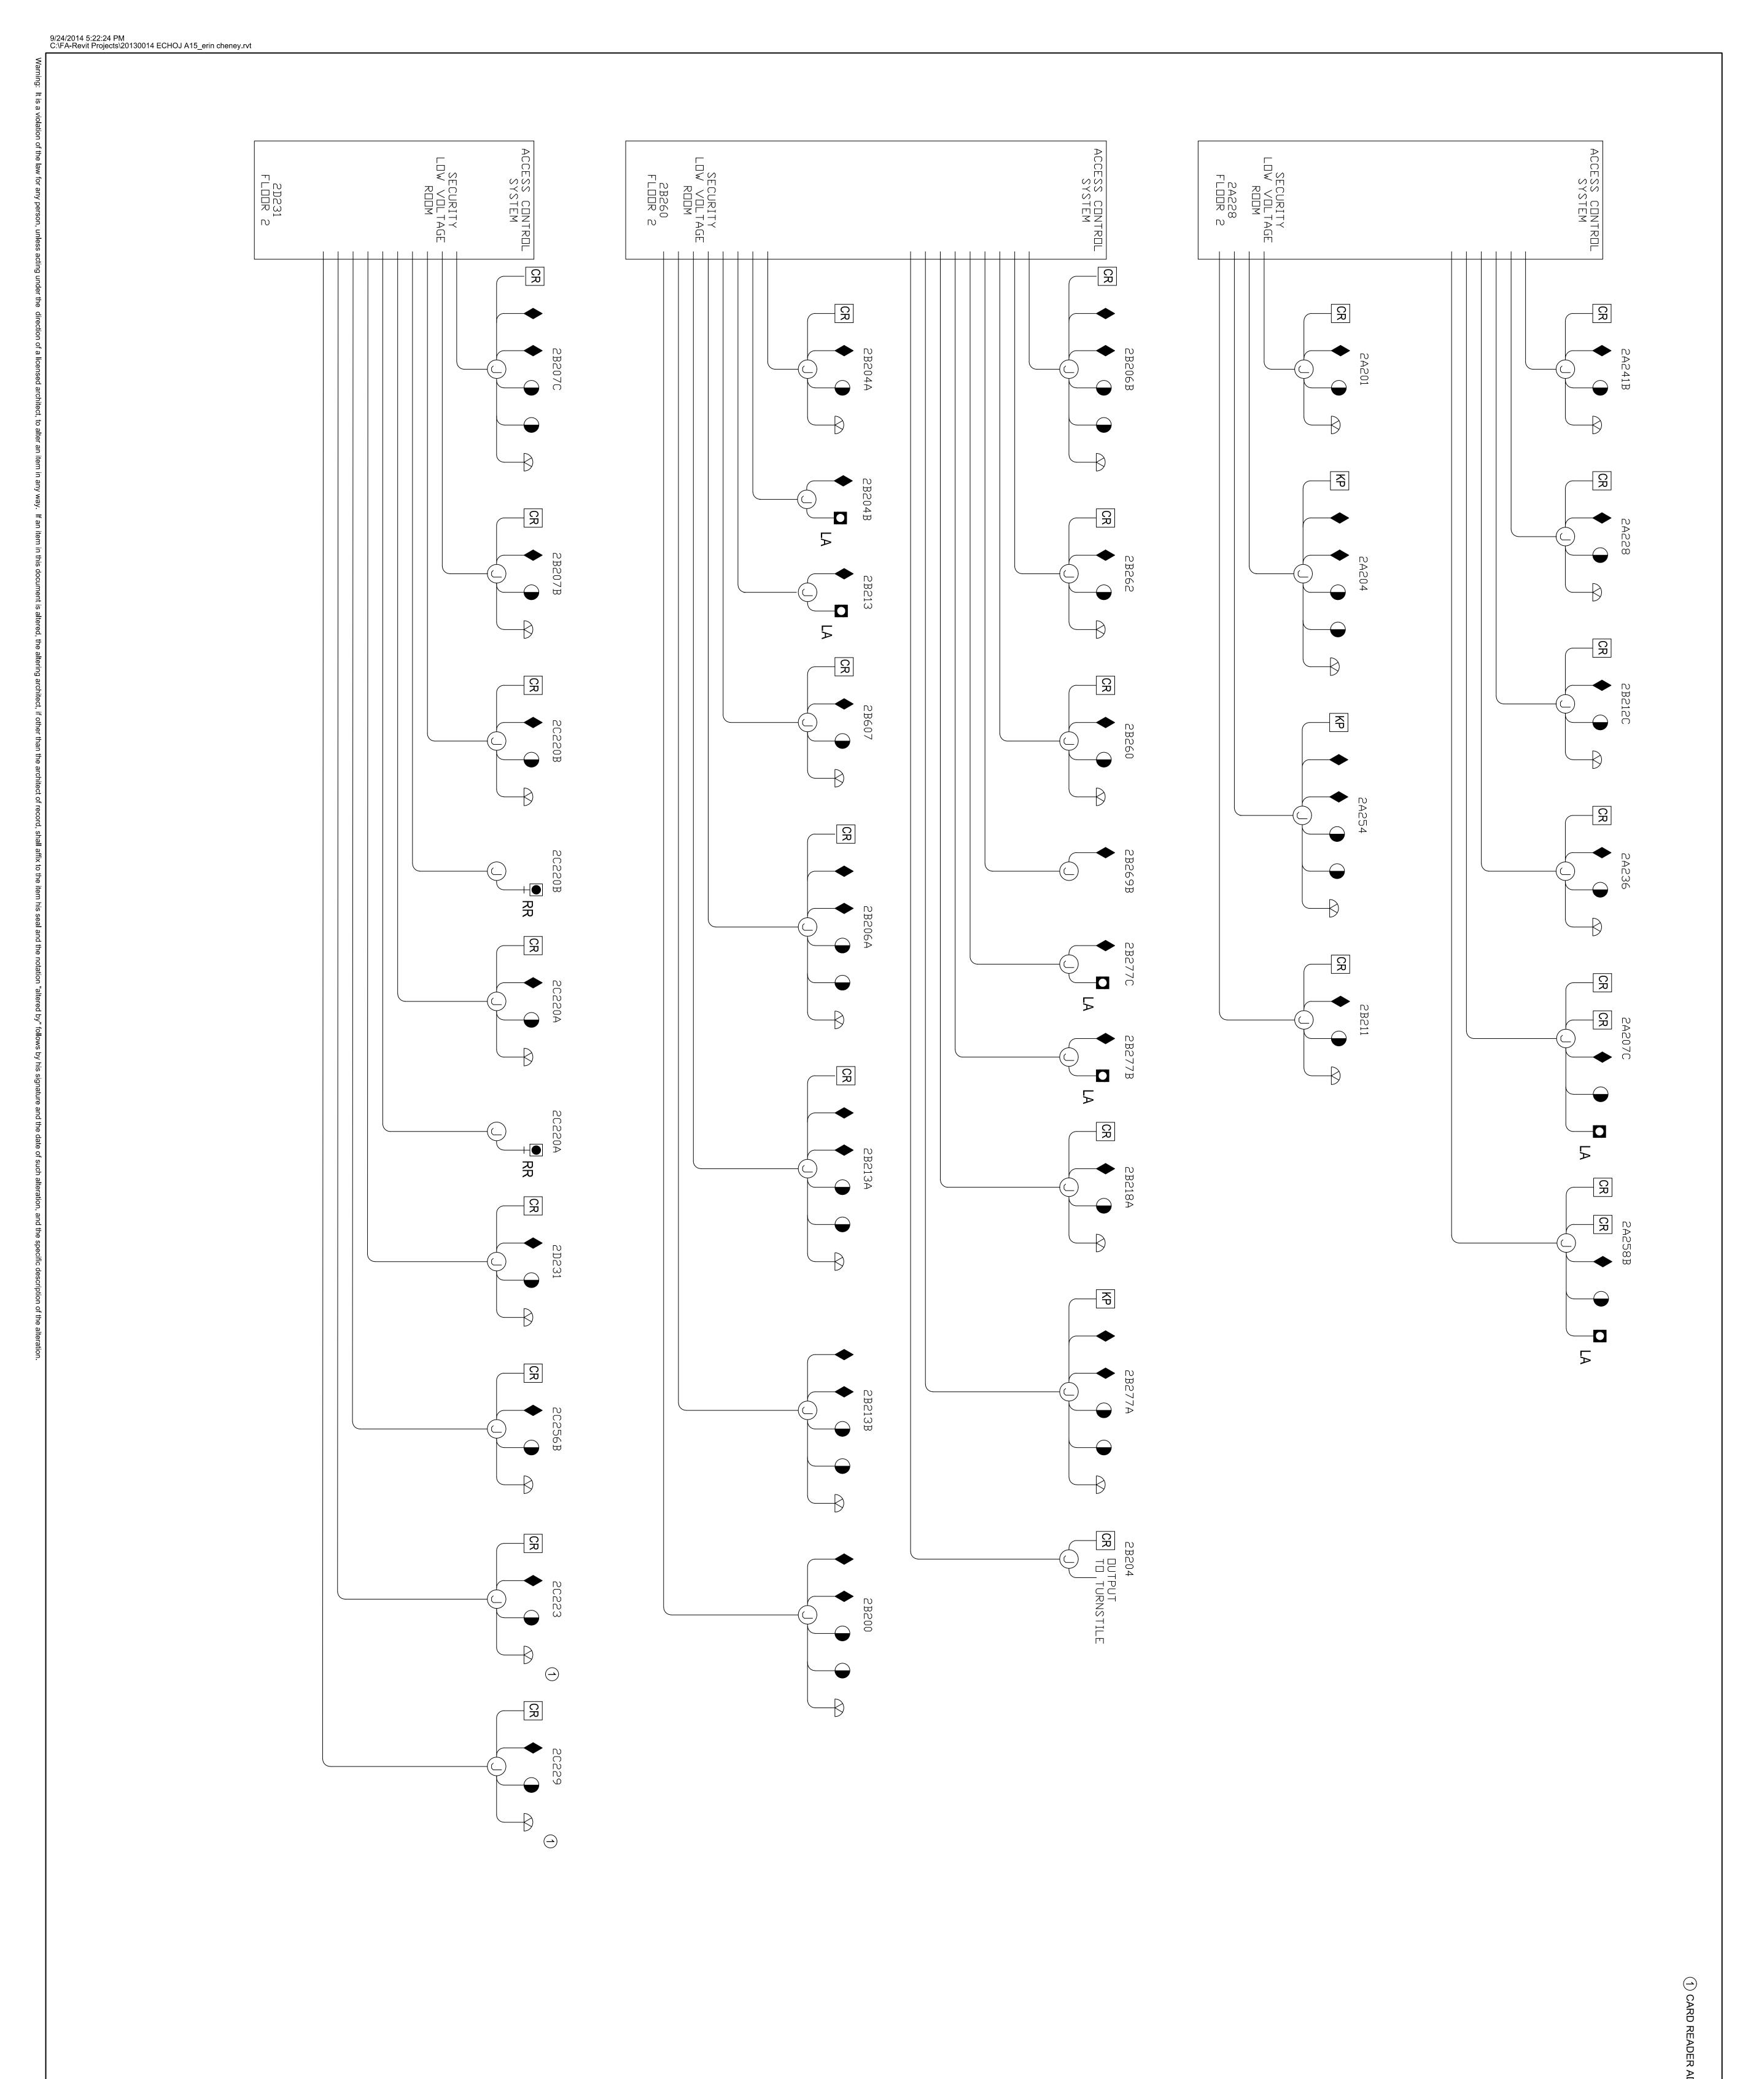

CODE

CONSULTANT

SECURITY ELECTRONICS
CONSULTANT
CORNERSTONE DETENTION
14000 HIGHWAY 20
MADISON, AL 35756

| When the distance of the law for any parts a subject to distance of a licensed problem to alter as the stance of the law for any time in any way. |                                                                                                    |                                                                   |                                                                                                                |                                                                                                    |                                                                                                    |                               |                               |                            |                                                                                                                                                                                                  |                                                                     |                                                   |                                                                                                    |                                                                                                       |                                                                                                       |                                                                                                           |                                              |                                  |                                                                                                               |                                  |                      |                                                                                                                        |                      |                                                         |                                  |                                                                  |                                                                                                                        |                                  |                                                                                             |                                                                                                                                |                                                                                                 |                                                                           | AV DETAILS 1 C C C C C C C C C C C C C C C C C C                                                            | DIAGRAM  VTC CART & COUNTY PAGING AV WIRING DIAGRAM  AV RACK ELEVATIONS | IRING DIAGRAM  JRY ASSEMBLY ROOM AV WIRING DIAGRAM  ONFERENCE ROOM AV WIRING DIAGRAM  TC CART & APPOINTMENT OLIFLING AV WIRING | ARRAIGNMENT COURTROOM AV WIRING DIAGRAM  ARRAIGNMENT COURTROOM CONTROL WIRING  DIAGRAM  JURY DELIBERATION & CHILD WAITING ROOM AV | TRIAL COURTROOM AV WIRING DIAGRAM  TRIAL COURTROOM CONTROL WIRING DIAGRAM  ABBAICNIMENT COURTROOM AV WIRING DIAGRAM                    | AV5141 LEVEL 4 AV ELECTRICAL RCP - AREA A  AV5142 LEVEL 4 AV ELECTRICAL RCP - AREA B  AV5151 LEVEL 5 AV ELECTRICAL RCP - AREA A  C  C  C  C  C  C  C  C  C  C  C  C  C | LEVEL 2 AV ELECTRICAL RCP - AREA D  LEVEL 3 AV ELECTRICAL RCP - AREA B  LEVEL 3 AV ELECTRICAL RCP - AREA B | LEVEL 2 AV ELECTRICAL RCP - AREA B  LEVEL 2 AV ELECTRICAL RCP - AREA B  LEVEL 2 AV ELECTRICAL RCP - AREA C | Sheet Name                                                                                                                                                                                                                                                                                                                                                                                                                                                                                          |
|---------------------------------------------------------------------------------------------------------------------------------------------------|----------------------------------------------------------------------------------------------------|-------------------------------------------------------------------|----------------------------------------------------------------------------------------------------------------|----------------------------------------------------------------------------------------------------|----------------------------------------------------------------------------------------------------|-------------------------------|-------------------------------|----------------------------|--------------------------------------------------------------------------------------------------------------------------------------------------------------------------------------------------|---------------------------------------------------------------------|---------------------------------------------------|----------------------------------------------------------------------------------------------------|-------------------------------------------------------------------------------------------------------|-------------------------------------------------------------------------------------------------------|-----------------------------------------------------------------------------------------------------------|----------------------------------------------|----------------------------------|---------------------------------------------------------------------------------------------------------------|----------------------------------|----------------------|------------------------------------------------------------------------------------------------------------------------|----------------------|---------------------------------------------------------|----------------------------------|------------------------------------------------------------------|------------------------------------------------------------------------------------------------------------------------|----------------------------------|---------------------------------------------------------------------------------------------|--------------------------------------------------------------------------------------------------------------------------------|-------------------------------------------------------------------------------------------------|---------------------------------------------------------------------------|-------------------------------------------------------------------------------------------------------------|-------------------------------------------------------------------------|--------------------------------------------------------------------------------------------------------------------------------|-----------------------------------------------------------------------------------------------------------------------------------|----------------------------------------------------------------------------------------------------------------------------------------|------------------------------------------------------------------------------------------------------------------------------------------------------------------------|------------------------------------------------------------------------------------------------------------|------------------------------------------------------------------------------------------------------------|-----------------------------------------------------------------------------------------------------------------------------------------------------------------------------------------------------------------------------------------------------------------------------------------------------------------------------------------------------------------------------------------------------------------------------------------------------------------------------------------------------|
| V51<br>V51                                                                                                                                        | <u> </u>                                                                                           | _                                                                 | AV4124<br>AV4131<br>AV4132                                                                                     | _   _   _   _   _                                                                                  |                                                                                                    |                               | _   _   _   _                 | AV3121<br>AV3122<br>AV3123 | AV3112<br>AV3113<br>AV3114                                                                                                                                                                       | AV2151<br>AV2152<br>AV3111                                          | AV2131<br>AV2132<br>AV2141<br>AV2142              | AV2123<br>AV2124                                                                                   | AV2114<br>AV2121<br>AV2122                                                                            | AV2111<br>AV2112<br>AV2113                                                                            | AV0001<br>AV0002<br>AV0003                                                                                | E7043<br>E7044<br>AV                         | E7031<br>E7032<br>E7041<br>F7042 | E7022<br>E7023<br>E7024                                                                                       | E7013<br>E7014<br>E7021          | E6009<br>E7011       | E6005<br>E6006<br>E6007                                                                                                | E6002<br>E6003       | E5002<br>E5004                                          | E4142<br>E4151<br>E4152<br>E5001 | E4131<br>E4132<br>E4141                                          | E4121<br>E4122<br>E4123                                                                                                | E4112<br>E4113<br>E4114          | E3162<br>E3161<br>E3162                                                                     | E3141<br>E3142<br>E3151                                                                                                        | E3132<br>E3133<br>E3134                                                                         | E3122<br>E3123                                                            | 00                                                                                                          |                                                                         |                                                                                                                                |                                                                                                                                   |                                                                                                                                        | C E2142 E2151 E2152                                                                                                                                                    |                                                                                                            |                                                                                                            | 04/07/2015 DP-4 BIDDER ADD C 04/08/2015 DP-2 ADD B 05/04/2015 DP-4 BIDDER ADD D 05/21/2015 DP-4 RESP 1 05/21/2015 DEFERRED SUBMITTAL #1 STAIRS 05/21/2015 DEFERRED SUBMITTAL #5 FIRE PROTECTION 05/21/2015 DEFERRED SUBMITTAL #6 FIRE ALARM 07/22/2015 DP-4 RESP 1 ADD A 08/20/2015 DEFERRED SUBMITTAL #3 ELEVATORS 08/25/2015 DEFERRED SUBMITTAL #4 EXTERIOR METAL STU 09/08/2015 DEFERRED SUBMITTAL #2 NON-STRUCTURAL ME 09/24/2015 DP-2 ADD C 10/01/2015 DP-2 ADD D 02/04/2016 DP-4 RESP 1 ADD B |
| LEVEL 1 AV ELECTRICAL RCP - ARE/ LEVEL 1 AV ELECTRICAL RCP - ARE/                                                                                 | LEVEL 1 AV ELECTRICAL PLAN - ARE  LEVEL 1 AV ELECTRICAL RCP - ARE  LEVEL 1 AV ELECTRICAL RCP - ARE | LEVEL 4 AV ELECTRICAL PLAN - ARE LEVEL 5 AV ELECTRICAL PLAN - ARE | LEVEL 2                                                                                                        | LEVEL 2 AV ELECTRICAL PLAN - ARE LEVEL 2 AV ELECTRICAL PLAN - ARE LEVEL 2 AV ELECTRICAL PLAN - ARE | LEVEL 1 AV ELECTRICAL PLAN - ARE LEVEL 1 AV ELECTRICAL PLAN - ARE LEVEL 1 AV ELECTRICAL PLAN - ARE | LEVEL 5                       | LEVEL 2 LEVEL 3 LEVEL 3       | LEVEL 2<br>LEVEL 2         | LEVEL 1 AV FACILITIES RCP - AREA C  LEVEL 1 AV FACILITIES RCP - AREA C                                                                                                                           | LEVEL 5 AV FACILITIES PLAN - AREA LEVEL 5 AV FACILITIES PLAN - AREA | LEVEL 3 LEVEL 4 LEVEL 4                           | LEVEL 2 AV FACILITIES PLAN - AREA LEVEL 2 AV FACILITIES PLAN - AREA                                | LEVEL 1 AV FACILITIES PLAN - AREA LEVEL 2 AV FACILITIES PLAN - AREA LEVEL 2 AV FACILITIES PLAN - AREA | LEVEL 1 AV FACILITIES PLAN - AREA LEVEL 1 AV FACILITIES PLAN - AREA LEVEL 1 AV FACILITIES PLAN - AREA | AV NOTES, SYMBOLS, AND ABREVIATIONS  AV DRAWING INDEX  AV EQUIPMENT LEGEND AND AV ELECTRICAL SHEET  NOTES | LIGHTING CALCS - SITE  LIGHTING CALCS - SITE |                                  | LEVEL 2 LIGHTING CALCS - AREA B  LEVEL 2 LIGHTING CALCS - AREA D  LEVEL 2 LIGHTING CALCS - AREA D             |                                  |                      | DETAILS  DETAILS  OETAILS  OETAILS                                                                                     | • • • •              | • • •                                                   | +                                | BA                                                               | LEVEL 2 TELCOM PLAN - AREA B  LEVEL 2 TELCOM PLAN - AREA B  LEVEL 2 TELCOM PLAN - AREA C  LEVEL 2 TELCOM PLAN - AREA C | D C B                            | • • •                                                                                       | LEVEL 4 LIGHTING PLAN - AREA B  LEVEL 5 LIGHTING PLAN - AREA B  LEVEL 5 LIGHTING PLAN - AREA B  LEVEL 6 LIGHTING PLAN - AREA B |                                                                                                 | AREA B  AREA C  AREA C  AREA D  AREA D                                    |                                                                                                             | B A                                                                     |                                                                                                                                | ENLARGED ROOM PLANS  ENLARGED ROOM PLANS  ENLARGED ROOM PLANS  ENLARGED ROOM PLANS  • • •                                         |                                                                                                                                        |                                                                                                                                                                        | A D C                                                                                                      |                                                                                                            | 08/04/14 DP-1 ROUGH GRADING 08/15/14 DP-2 UTILITIES 08/25/14 DP-2 FINAL UTILITIES 10/22/14 DP-3 FDN, STRUCT, ROOF, STAIR, ELEV & 100% DD 12/02/14 50% CD                                                                                                                                                                                                                                                                                                                                            |
| C                                                                                                                                                 | 000                                                                                                | 0000                                                              | 00000                                                                                                          | 0000                                                                                               | 000                                                                                                | 0000                          | 0000                          | 000                        | 0000                                                                                                                                                                                             |                                                                     | 0000                                              | 000                                                                                                | 0000                                                                                                  | 0000                                                                                                  | 000                                                                                                       | О                                            | 0000                             | 0000                                                                                                          | 000                              | 0 0 ≤ ≤              | 0000                                                                                                                   | 0                    |                                                         |                                  | 0000                                                             | 0000                                                                                                                   | 000                              | 0000                                                                                        |                                                                                                                                | ≥ ≥ 0 0                                                                                         | 0000                                                                      | 0000                                                                                                        |                                                                         | 0000                                                                                                                           | 0000                                                                                                                              | 0000                                                                                                                                   | 00000                                                                                                                                                                  | 000                                                                                                        | 000                                                                                                        | 12/05/14 DP-2 RESPONSE  12/22/14 DP-3 RESPONSE  02/10/15 DP-4  02/05/2015 DP-1 ADD A  03/02/2015 DP-2 ADD A  03/16/2015 DP-4 BIDDER ADD A                                                                                                                                                                                                                                                                                                                                                           |
| C                                                                                                                                                 | 000                                                                                                |                                                                   |                                                                                                                | 0000                                                                                               | 0000                                                                                               | 0000                          | 0000                          | 000                        | 0000                                                                                                                                                                                             |                                                                     | 0000                                              | 0000                                                                                               | 0000                                                                                                  | 0 0 0                                                                                                 | 000                                                                                                       | 0 0                                          | 0000                             | 0 0 0 0                                                                                                       | 0000                             | 0 0                  | 000                                                                                                                    | 0                    | 0000                                                    |                                  | 0000                                                             |                                                                                                                        | C C C                            | 0000                                                                                        |                                                                                                                                | 0 0                                                                                             | 0000                                                                      | 0000                                                                                                        |                                                                         | 0 0 0 0                                                                                                                        | 0000                                                                                                                              |                                                                                                                                        |                                                                                                                                                                        | 0000                                                                                                       | C C C                                                                                                      | 04/03/2015 DP-4 BIDDER ADD B  04/07/2015 DP-4 BIDDER ADD C  04/08/2015 DP-2 ADD B  05/04/2015 DP-4 BIDDER ADD D  05/21/2015 DP-4 RESP 1  05/21/2015 DEFERRED SUBMITTAL #1 STAIRS  05/21/2015 DEFERRED SUBMITTAL #5 FIRE PROTECTION  05/21/2015 DEFERRED SUBMITTAL #6 FIRE ALARM  07/22/2015 DP-4 RESP 1 ADD A  08/20/2015 DEFERRED SUBMITTAL #3 ELEVATORS                                                                                                                                           |
|                                                                                                                                                   |                                                                                                    |                                                                   |                                                                                                                |                                                                                                    |                                                                                                    |                               |                               |                            |                                                                                                                                                                                                  |                                                                     |                                                   |                                                                                                    |                                                                                                       |                                                                                                       |                                                                                                           |                                              |                                  |                                                                                                               |                                  |                      | 0                                                                                                                      | C                    | 0 0 0                                                   | 2                                |                                                                  |                                                                                                                        | C                                | C                                                                                           | 0000                                                                                                                           | 0.0                                                                                             |                                                                           | 0 00                                                                                                        | 000                                                                     |                                                                                                                                | 0                                                                                                                                 | 0                                                                                                                                      |                                                                                                                                                                        |                                                                                                            |                                                                                                            | 08/25/2015 DEFERRED SUBMITTAL #4 EXTERIOR METAL STU 09/08/2015 DEFERRED SUBMITTAL #2 NON-STRUCTURAL ME 09/24/2015 DP-2 ADD C 10/01/2015 DP-2 ADD D 02/04/2016 DP-4 RESP 1 ADD B                                                                                                                                                                                                                                                                                                                     |
|                                                                                                                                                   |                                                                                                    |                                                                   |                                                                                                                |                                                                                                    |                                                                                                    |                               |                               |                            |                                                                                                                                                                                                  |                                                                     |                                                   |                                                                                                    |                                                                                                       |                                                                                                       |                                                                                                           |                                              |                                  |                                                                                                               |                                  |                      |                                                                                                                        |                      |                                                         |                                  |                                                                  |                                                                                                                        |                                  |                                                                                             |                                                                                                                                |                                                                                                 |                                                                           |                                                                                                             |                                                                         |                                                                                                                                |                                                                                                                                   |                                                                                                                                        |                                                                                                                                                                        |                                                                                                            |                                                                                                            |                                                                                                                                                                                                                                                                                                                                                                                                                                                                                                     |
|                                                                                                                                                   |                                                                                                    |                                                                   | E2114 L<br>E2121 L<br>E2122 L                                                                                  | E2111 L<br>E2112 L<br>E2113 L                                                                      | E2030 C<br>E2040 C<br>E2050 C                                                                      | E1101 E<br>E2010 C<br>E2020 C | E0009 S<br>E0011 S<br>E1000 E | E0006 S<br>E0007 S         | E0005 S                                                                                                                                                                                          | ELECTRICAL<br>E0001 S                                               | FA6001 P<br>FA6002 V                              | FA4005 D                                                                                           | FA4003 A<br>FA4004 D                                                                                  | FA3002 F<br>FA3003 F<br>FA4001 F                                                                      | FA2152 L<br>FA2161 L<br>FA2162 L<br>FA3001 F                                                              | FA2141 L<br>FA2142 L<br>FA2151 L             | FA2133 L<br>FA2134 L             | FA2122 L<br>FA2123 L<br>FA2124 L                                                                              | FA2113 L<br>FA2114 L<br>FA2121 L | FA2111 L<br>FA2112 L | FA2020 L<br>FA2030 L<br>FA2040 L                                                                                       | FA0003 N<br>FA2010 L | SE6701 L<br>FIRE ALARM<br>FA0001 C                      | SE6301 P<br>SE6401 J             | SE3701 G<br>SE6101 D<br>SE6102 D                                 | SE3503 L<br>SE3504 L<br>SE3505 L                                                                                       | SE3405 L<br>SE3501 L<br>SE3502 L | SE3402 L<br>SE3403 L<br>SE3404 L                                                            | SE3302 L<br>SE3400 S                                                                                                           | SE3203 L<br>SE3300 S<br>SE3301 L                                                                | SE3101 L<br>SE3200 S<br>SE3201 L                                          | SE2104 T<br>SE2105 T<br>SE2106 T                                                                            | SE2101 T<br>SE2102 T<br>SE2103 T                                        | SE2041 L<br>SE2042 L<br>SE2051 L                                                                                               | SE2024 L<br>SE2031 L<br>SE2032 L                                                                                                  | SE2014 L<br>SE2021 L<br>SE2022 L                                                                                                       | SE2011 L<br>SE2012 L<br>SE2013 L                                                                                                                                       | SECURITY SE0001 S SE1000 S                                                                                 | GENERAL V<br>G0005 V<br>G0105 S                                                                            | Sheet #                                                                                                                                                                                                                                                                                                                                                                                                                                                                                             |
| ● = FOR INFORMATION ONLY R = RENUMBERED A = C = FOR CONSTRCUTION W = WITHDRAWN P =                                                                | MBOL                                                                                               |                                                                   | EVEL 1 POWER PLAN - AREA D  EVEL 2 POWER PLAN - AREA B  EVEL 2 POWER PLAN - AREA B  EVEL 2 POWER PLAN - AREA C |                                                                                                    |                                                                                                    | AN-UTILITIES  • • • C C       | •                             |                            | SCHEDULES LIGHTING - COURTHOUSE  SCHEDULES LIGHTING - COURTHOUSE  SCHEDULES LIGHTING - COUNTY BUILDING  OCCUPANIES - COUNTY BUILDING  OCCUPANIES - COUNTY BUILDING  OCCUPANIES - COUNTY BUILDING | • •                                                                 | ILEVATIONS  C C C C C C C C C C C C C C C C C C C | PEVICE DETAILS - MODULES AND NOTIFICATION  PPLIANCES  REFEIGHTER'S SMOKE CONTROL BLAN & DETAILS  C | NODE 02 WIRING DETAILS  NNUNCIATOR AND BPS6A POWER SUPPLY DETAILS  DEVICE DETAILS - SENSORS  C        | IRE ALARM RISER DIAGRAM - LEVELS 3 & 4 C C C C C C C C C C C C C C C C C C                            | SRAM - LEVELS 1 & 2                                                                                       |                                              |                                  | EVEL 2 PLAN - AREA B  C  EVEL 2 PLAN - AREA C  C  EVEL 2 PLAN - AREA D  C  C  C  C  C  C  C  C  C  C  C  C  C |                                  | DR PLAN              | EVEL 2 OVERALL FLOOR PLAN  EVEL 3 OVERALL FLOOR PLAN  EVEL 4 OVERALL FLOOR PLAN  O  C  C  C  C  C  C  C  C  C  C  C  C | ON SMOKE CONTROL     | ONG RANGE CARD READER DETAILS  COVER SHEET  COVER SHEET |                                  | ATE CONTROLLER INTERFACE DETAILS  OOR DETAILS #1  DOR DETAILS #2 | EVEL 3 - DURESS RISER  EVEL 4 - DURESS RISER  EVEL 5 - DURESS RISER                                                    | NTROL RISE<br>SER<br>SER         | EVEL 2 - ACCESS CONTROL RISER  EVEL 3 - ACCESS CONTROL RISER  EVEL 4 - ACCESS CONTROL RISER | M RISER SER OL RISER                                                                                                           | EVEL 2 - CAMERA RISER  EVEL 3, 4, 5 CAMERA RISER  ITE - INTERCOM RISER  EVEL 1 - INTERCOM RISER | EVEL 1 COURTS - PLC DOOR RISER  ITE - CAMERA RISER  EVEL 1 - CAMERA RISER | ECH/DATA ROOM 2B260<br>ECH/DATA ROOM 2B28, 3A326, 4A426, AND 5A526<br>ECH/DATA ROOM 3B338, 4B435, AND 5B535 | ECH/DATA ROOM 1C149                                                     | EVEL 4 COURTS - WEST C C C C C C C C C C C C C C C C C C C                                                                     | EVEL 2 COUNTY - WEST  EVEL 2 COUNTY - EAST  EVEL 3 COURTS - WEST  EVEL 3 COURTS - EAST, ELEVATOR  C  C  C                         | EVEL 1 COUNTY - EAST  EVEL 2 COURTS - WEST  EVEL 2 COURTS - EAST CENTRAL LOBBY & SECURITY  EVEL 2 COURTS - WEST  C  EVEL 3 COUNTY WEST | EVEL 1 COURTS - WEST  C  EVEL 1 COURTS EAST CENTRAL LOBBY & CAFE  C  EVEL 1 COUNTY - WEST  C  C  C  C  C  C  C  C  C  C  C  C  C                                       |                                                                                                            | YOL 5 - ELECT, FIRE ALARM, IT, AV                                                                          | 08/04/14 DP-1 ROUGH GRADING 08/15/14 DP-2 UTILITIES 08/25/14 DP-2 FINAL UTILITIES 10/22/14 DP-3 FDN, STRUCT, ROOF, STAIR, ELEV & 100% DD 12/02/14 50% CD 12/05/14 DP-2 RESPONSE 12/22/14 DP-3 RESPONSE 02/10/15 DP-4 02/05/2015 DP-1 ADD A 03/02/2015 DP-2 ADD A                                                                                                                                                                                                                                    |
| = PREVIOUSLY<br>= PREVIOUSLY                                                                                                                      | LEGEND                                                                                             |                                                                   |                                                                                                                |                                                                                                    |                                                                                                    | 0                             | 0                             |                            |                                                                                                                                                                                                  |                                                                     |                                                   |                                                                                                    |                                                                                                       |                                                                                                       |                                                                                                           |                                              |                                  |                                                                                                               |                                  |                      |                                                                                                                        |                      |                                                         |                                  |                                                                  |                                                                                                                        |                                  |                                                                                             |                                                                                                                                |                                                                                                 |                                                                           |                                                                                                             |                                                                         |                                                                                                                                |                                                                                                                                   |                                                                                                                                        |                                                                                                                                                                        |                                                                                                            |                                                                                                            | 03/16/2015 DP-4 BIDDER ADD A  04/03/2015 DP-4 BIDDER ADD B  04/07/2015 DP-4 BIDDER ADD C  04/08/2015 DP-2 ADD B  05/04/2015 DP-4 BIDDER ADD D                                                                                                                                                                                                                                                                                                                                                       |
| APPROVED, FOR IN SUBMITTED FOR A                                                                                                                  |                                                                                                    |                                                                   | 0 0 0                                                                                                          | 0000                                                                                               |                                                                                                    | Ο                             | 000                           | 000                        |                                                                                                                                                                                                  |                                                                     | 0000                                              | 0 0                                                                                                | 0000                                                                                                  | 0000                                                                                                  | 0000                                                                                                      | 000                                          | 0000                             |                                                                                                               | 000                              | 0000                 | 0000                                                                                                                   | 0 0 0                |                                                         |                                  | 0000                                                             |                                                                                                                        | 000                              | 0000                                                                                        |                                                                                                                                | 0000                                                                                            | 0000                                                                      | 0000                                                                                                        |                                                                         |                                                                                                                                | 0000                                                                                                                              |                                                                                                                                        |                                                                                                                                                                        | 0 0                                                                                                        |                                                                                                            | 05/21/2015 DP-4 RESP 1 05/21/2015 DEFERRED SUBMITTAL #1 STAIRS 05/21/2015 DEFERRED SUBMITTAL #5 FIRE PROTECTION 05/21/2015 DEFERRED SUBMITTAL #6 FIRE ALARM 07/22/2015 DP-4 RESP 1 ADD A 08/20/2015 DEFERRED SUBMITTAL #3 ELEVATORS                                                                                                                                                                                                                                                                 |
| APPROVAL                                                                                                                                          |                                                                                                    |                                                                   |                                                                                                                | 00                                                                                                 |                                                                                                    |                               | 0 0 0                         | 000                        |                                                                                                                                                                                                  | 0                                                                   |                                                   |                                                                                                    |                                                                                                       |                                                                                                       |                                                                                                           |                                              |                                  |                                                                                                               |                                  |                      |                                                                                                                        |                      |                                                         |                                  |                                                                  |                                                                                                                        |                                  |                                                                                             |                                                                                                                                |                                                                                                 |                                                                           |                                                                                                             |                                                                         |                                                                                                                                |                                                                                                                                   |                                                                                                                                        |                                                                                                                                                                        |                                                                                                            |                                                                                                            | 08/20/2015 DEFERRED SUBMITTAL #3 ELEVATORS  08/25/2015 DEFERRED SUBMITTAL #4 EXTERIOR METAL STU  09/08/2015 DEFERRED SUBMITTAL #2 NON-STRUCTURAL MI  09/24/2015 DP-2 ADD C  10/01/2015 DP-2 ADD D  02/04/2016 DP-4 RESP 1 ADD B                                                                                                                                                                                                                                                                     |
| G0105                                                                                                                                             | SHEET NUM                                                                                          | PROJECT #:2                                                       | DRAWING TITL                                                                                                   | OF COMMINSTER                                                                                      | TOUR COURT                                                                                         | STAMP                         |                               |                            |                                                                                                                                                                                                  |                                                                     |                                                   |                                                                                                    |                                                                                                       |                                                                                                       | NO. ISSUED FO                                                                                             |                                              |                                  |                                                                                                               |                                  | E/                   | \S <sup>7</sup>                                                                                                        | <u>Γ</u> C           | Co                                                      |                                  |                                                                  |                                                                                                                        |                                  |                                                                                             |                                                                                                                                |                                                                                                 | ST                                                                        | ICI                                                                                                         |                                                                         |                                                                                                                                |                                                                                                                                   |                                                                                                                                        | CONS                                                                                                                                                                   | SULTANT                                                                                                    | T                                                                                                          | FENTRES                                                                                                                                                                                                                                                                                                                                                                                                                                                                                             |