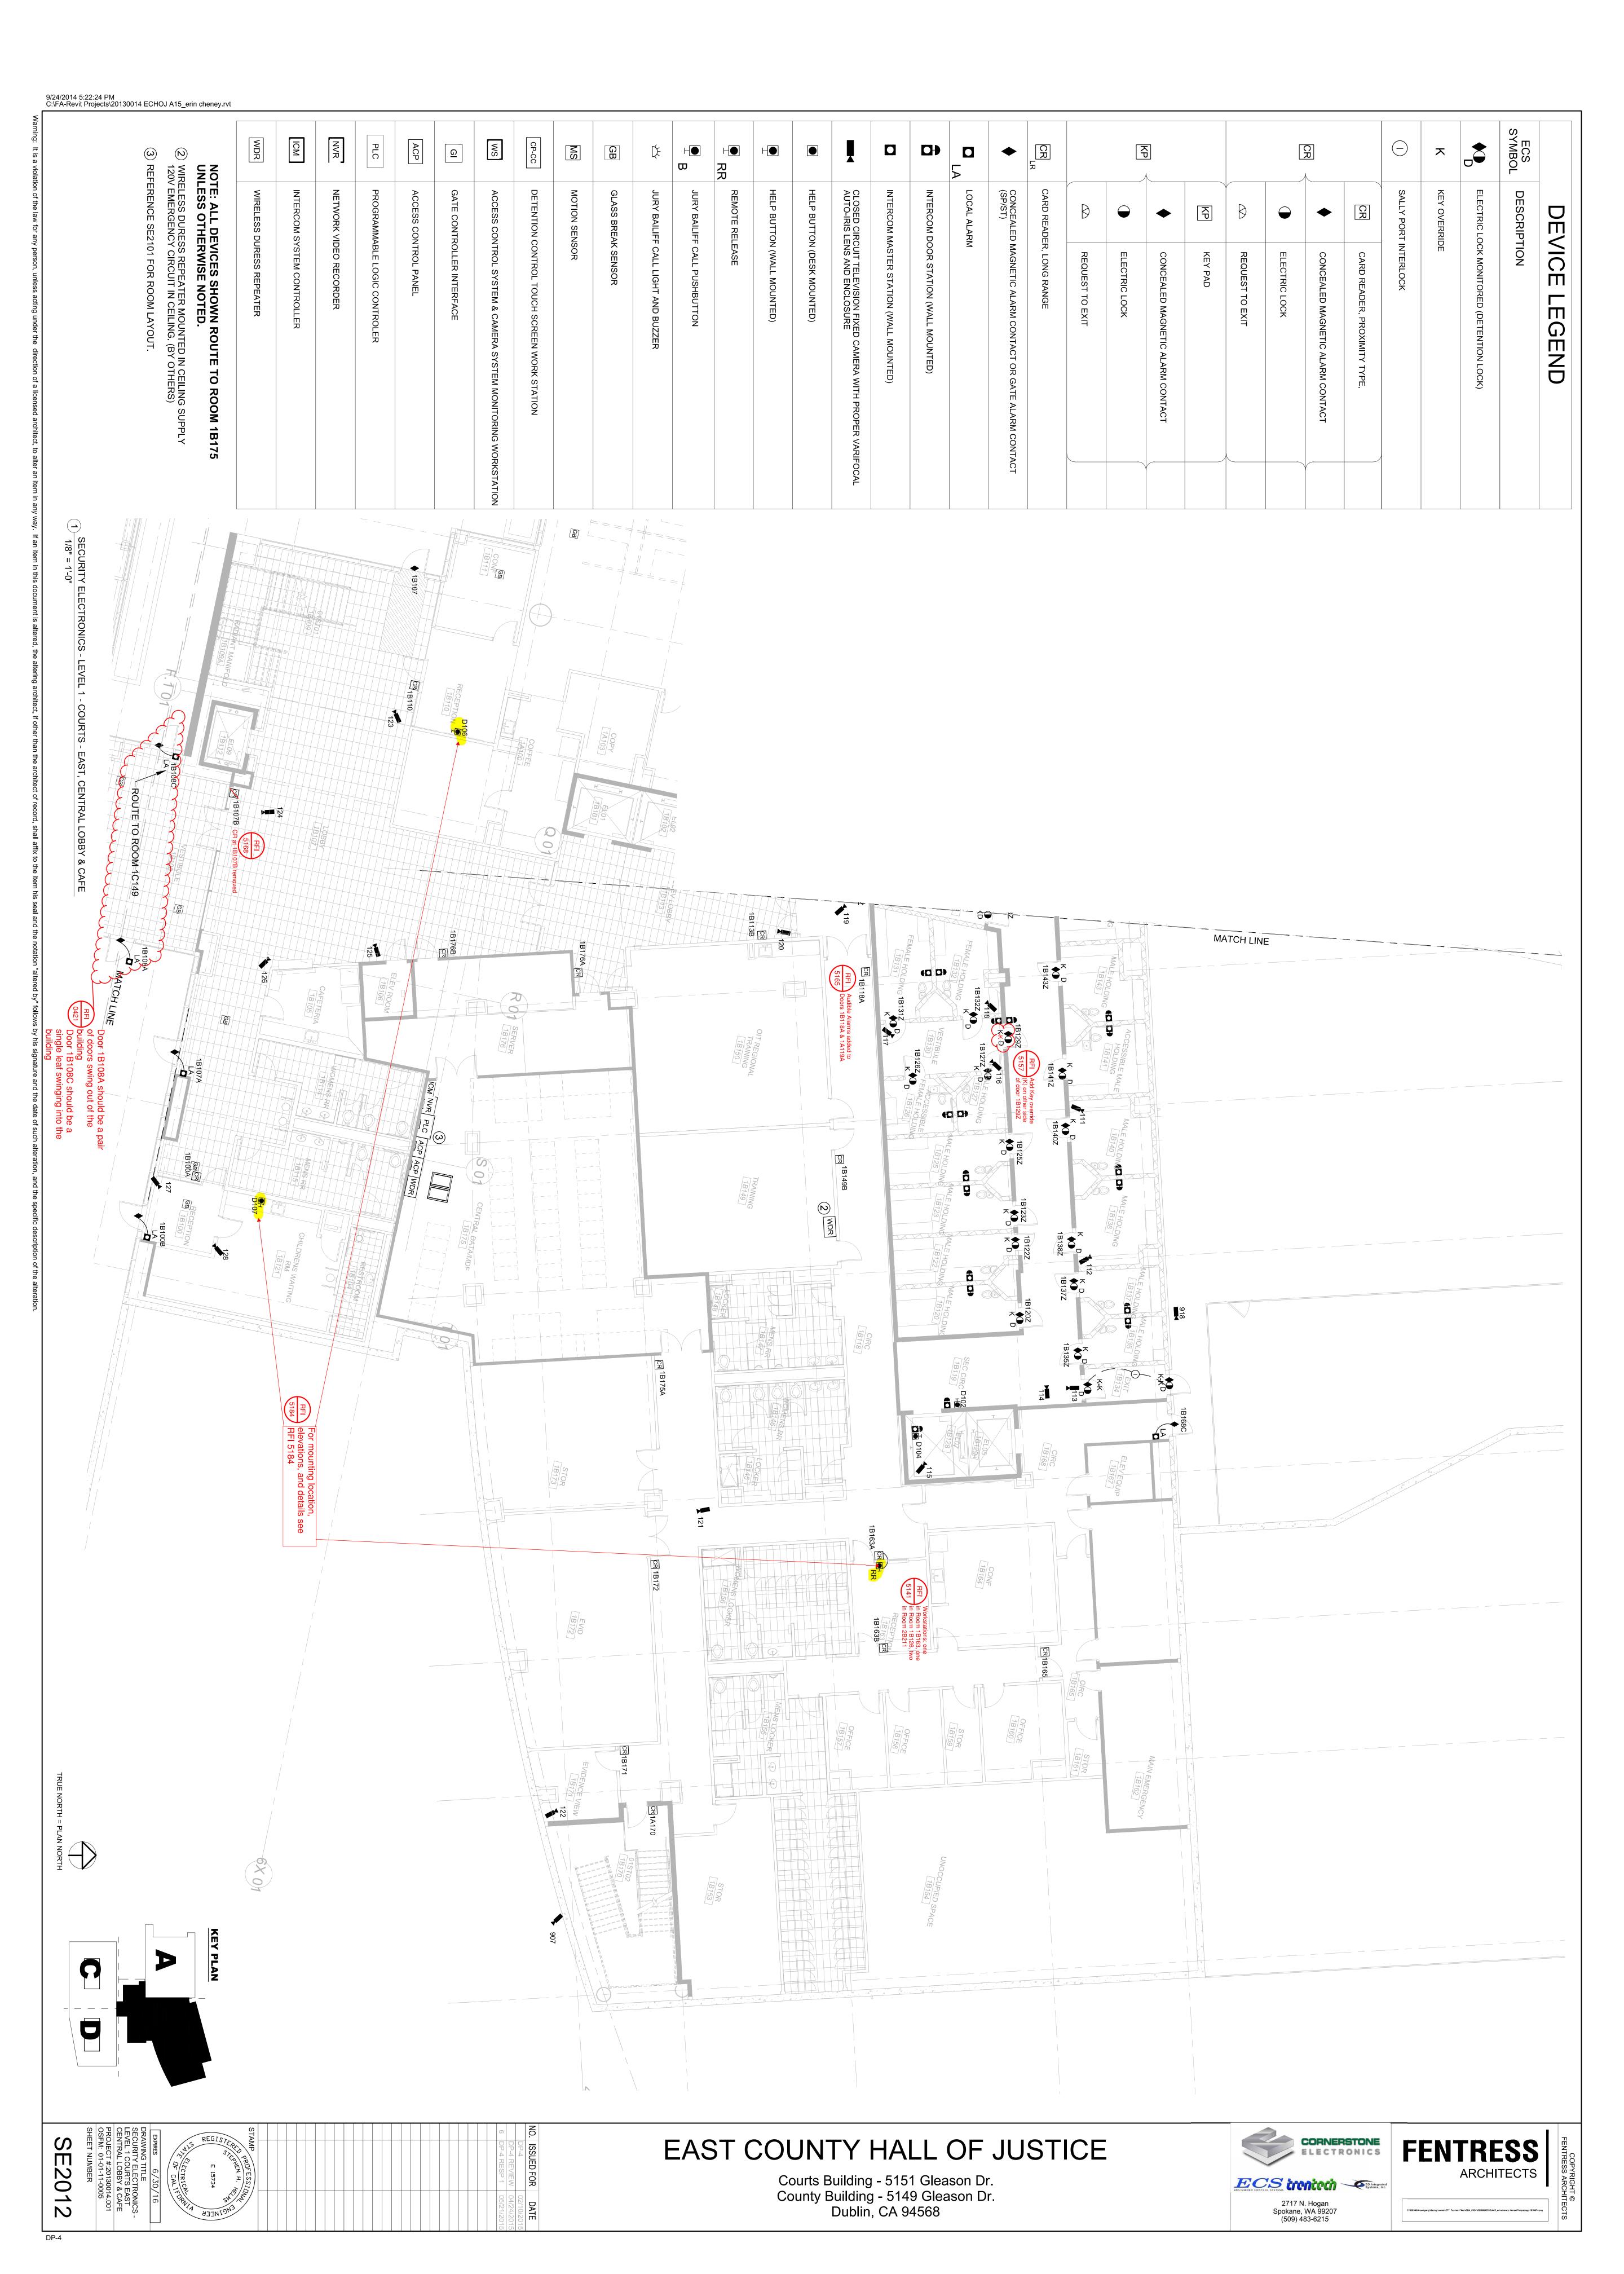

WITH THE OWNERS IT DEPARTMENT REPRESENTATIVE AND THE GENERAL CONTRACTOR.

WHERE CONCRETE FLOORS ARE TO BE CORED, AN X-RAY MACHINE SHALL BE USED TO INSTHAT NO STRUCTURAL ELEMENTS (E.G. REBAR) WILL BE COMPROMISED OR DAMAGED.

- PRIOR TO SUBMITTAL OF BID, NOTIFY, IN WRITING, SPECIFIED MATERIALS EITHER UNAVAILABLE OR WILL CAUSE A DELAY IN CONSTRUCTION COMPL
- SEE ARCHITECTURAL SHEETS FOR FIRE STOPF

SE0001



### EAST COUNTY HALL OF JUSTICE

ALL SECURITY CABLING SHALL BE PLENUM RATED AND INSTALLED ON J-HOOKS. CABLE RUN BELOW THE CEILING OR AT EXTERIOR LOCATIONS SHALL BE IN CONDUIT OR WATER TIGHT FLEX. CABLE RUN IN CASEWORK SHALL BE SECURED EVERY 12" USING CABLE FASTENERS.

257 O.D.

257 O.D.

218 O.D.

County Building - 5149 Gleason Dr. Dublin, CA 94568





**INSTALL** 

**ATION NOT** 



























ARCHITECTS

ECS CONTROL SYSTEMS CONTROL SYSTEMS, Inc.

2717 N. Hogan Spokane, WA 99207 (509) 483-6215







 REFERENCE SE2106 FOR ROOM LAYOUT
 WIRELESS REPEATER MOUNTED IN CEILING. PROVIDE 120V EMERGENCY CIRCUIT IN CEILING. (BY OTHERS) NOTE: ALL DEVICES SHOWN ROUTE TO ROOM 5B535 UNLESS OTHERWISE NOTED.

| ECS<br>SYMBOL    | DEVIC                      | DEVICE LEGEND<br>SCRIPTION                                                         |
|------------------|----------------------------|------------------------------------------------------------------------------------|
|                  | ELECTRIC LO                | ELECTRIC LOCK MONITORED (DETENTION LOCK)                                           |
| <b>7</b>         | KEY OVERRIDE               | DE INTERI OCK