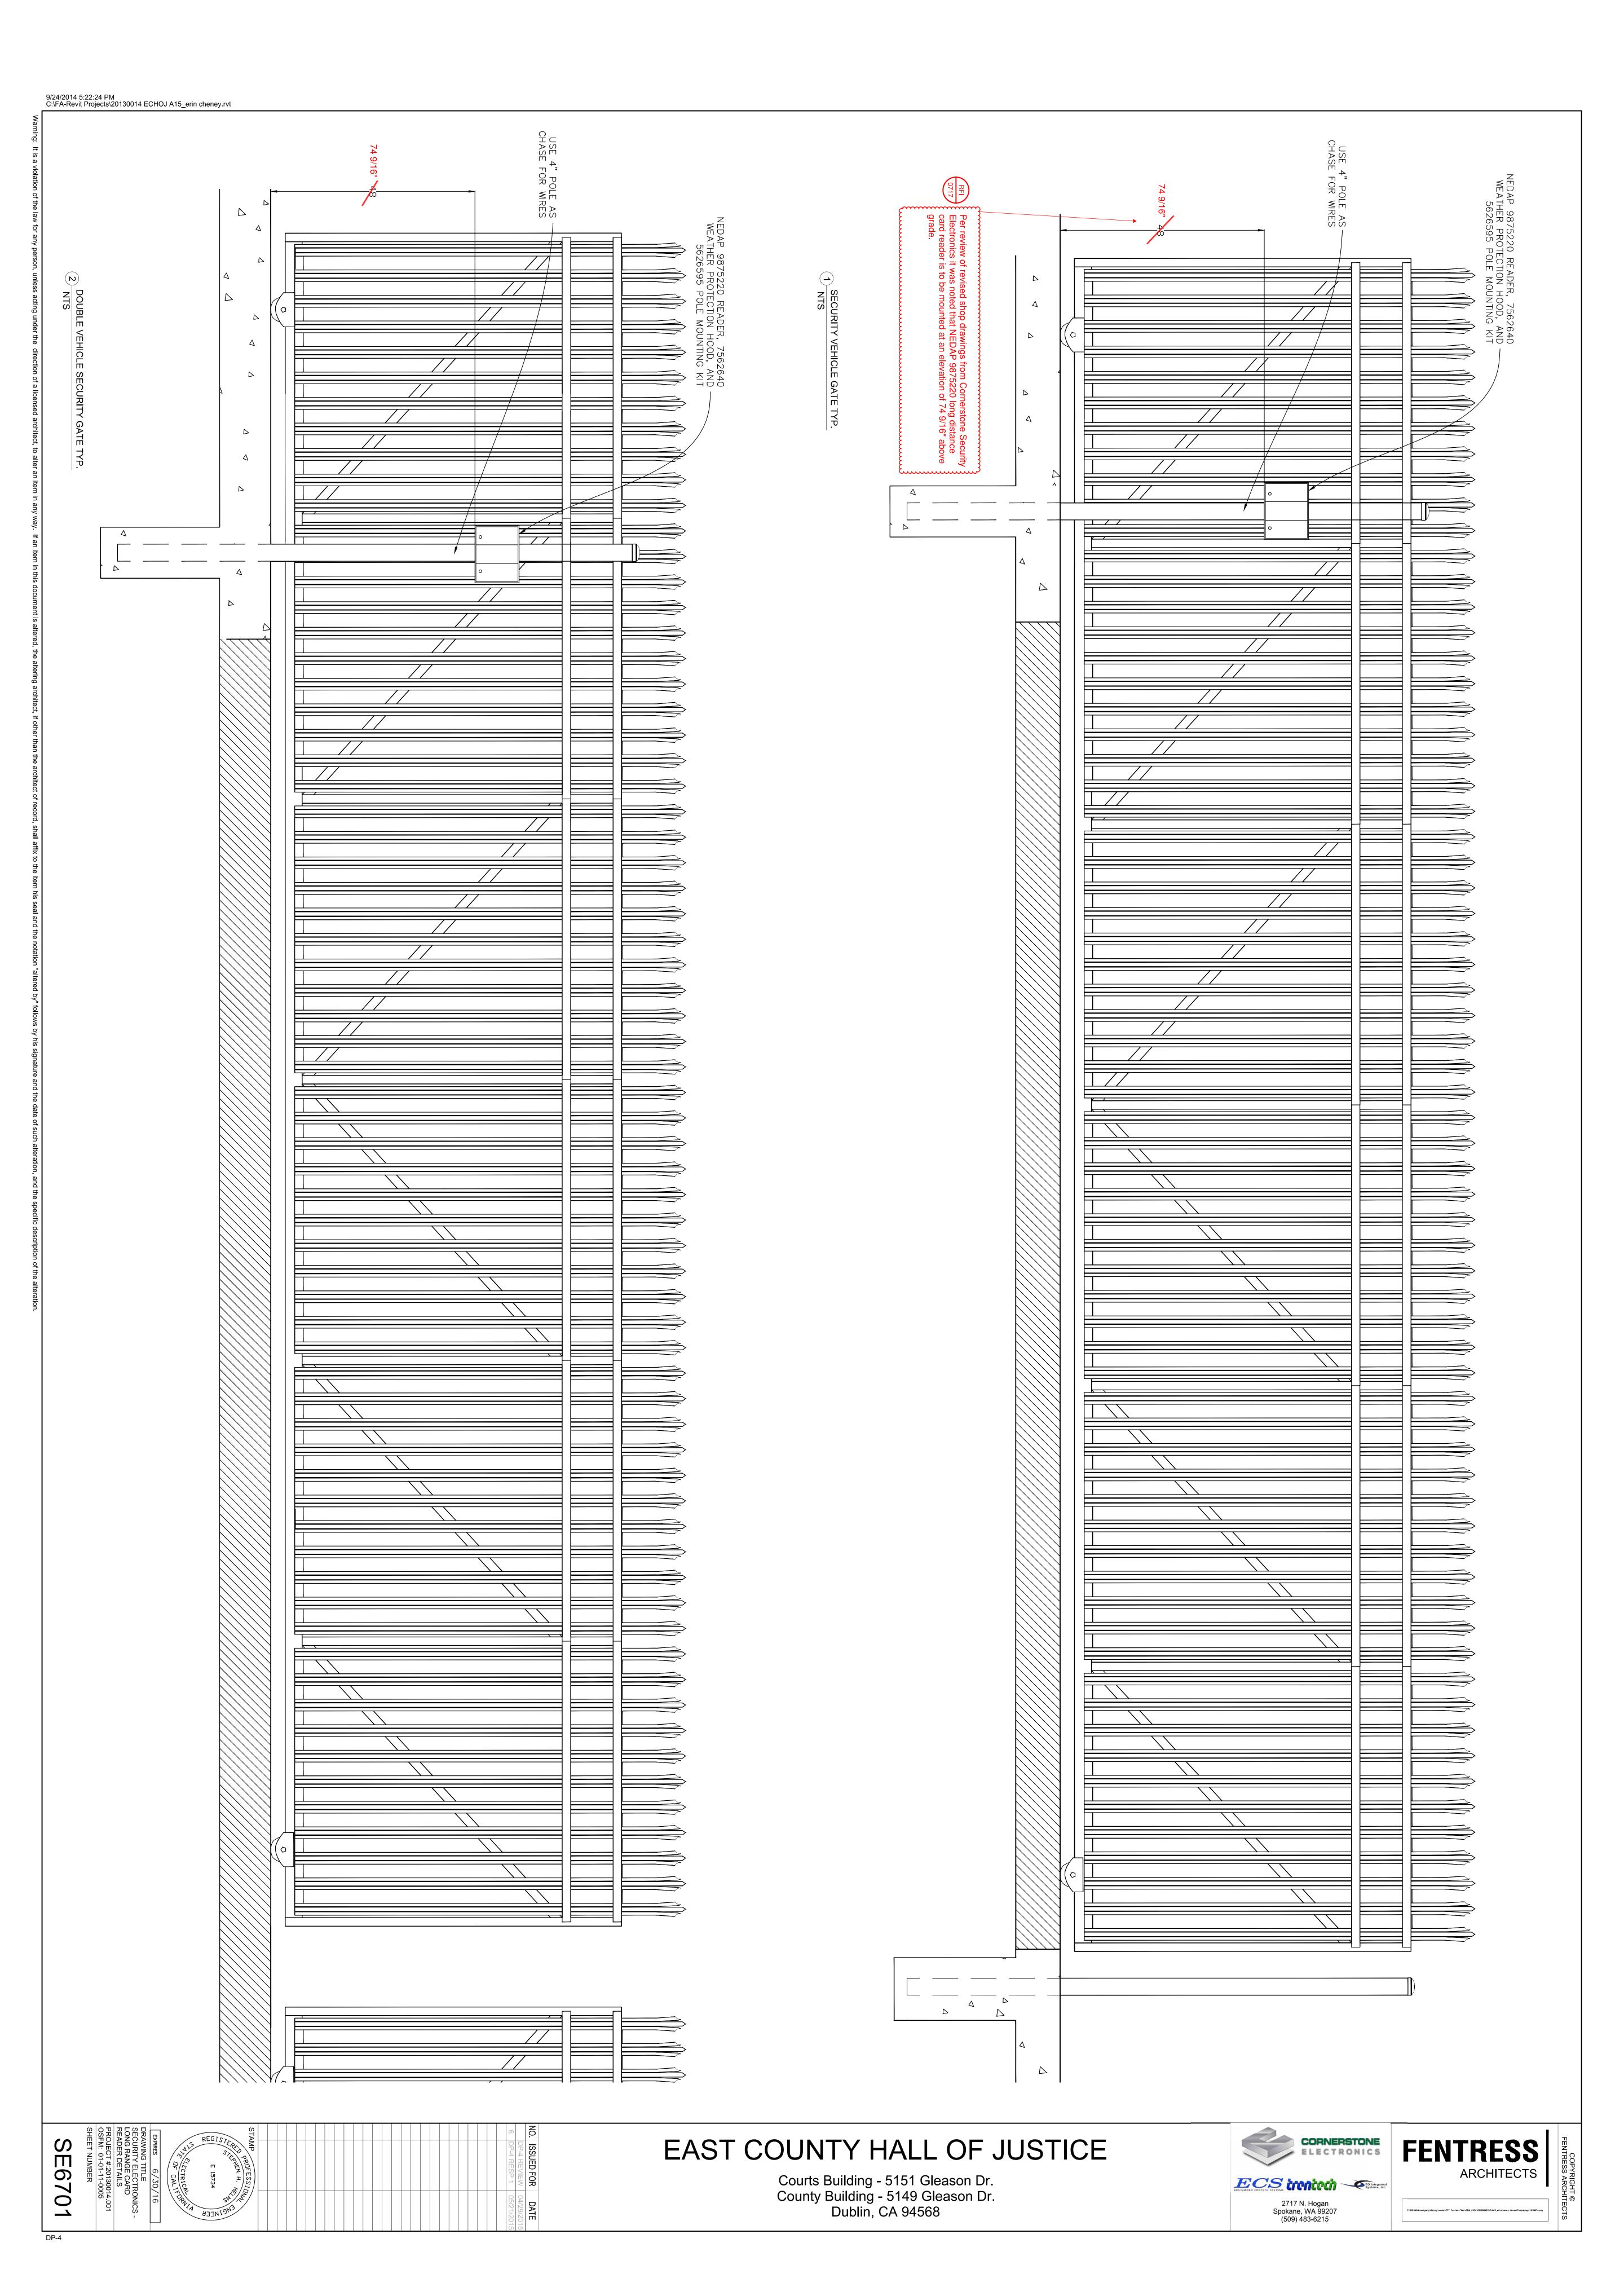

## EXHIBIT D-3 DRAWINGS SE0001 - SE6701

EAST COUNTY HALL OF JUSTICE VOL 5 - ELECT, FIRE ALARM, IT, AV

**FENTRESS** 

Set

Point File 41.4 for Official

Stamped and Approved.

Approved DP-4 RESP Drawings

DP-4 RESP 1 ADD B

ONE: 510.891.0446