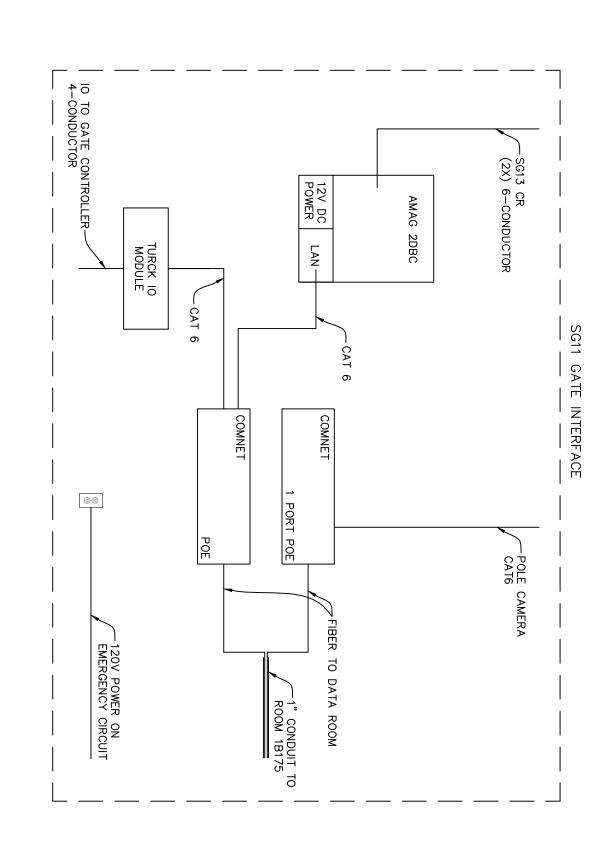

S REPEATER ROOM 48435 DURESS SYSTEM WIRELESS REPEATER ROOM 4A403 DURESS SYSTEM WIRELESS REPEATER ROOM 4A426

D401

D402

•
4A440

D403

•••

4A407

D404

•
4A407

4 ▷ 4 ○ 10.

D406

AA421

D407

4A458

4A458

`

D412

148410

D414

•
4B441

D415

• 4B411

□4 B 4 1 1

D417

14 B411

418 12

D419

4B462

D420

•
4B462

D423

•
4B451





9/24/2014 5:22:24 PM C:\FA-Revit Projects\20130014 ECHOJ A15\_erin cheney.rvt

> DURESS SYSTEM WIRELESS REPEATER ROOM 58561

DURESS SYSTEM WIRELESS REPEATER ROOM SB535 DURESS SYSTEM WIRELESS REPEATER ROOM SA503 DURESS SYSTEM WIRELESS REPEATER ROOM SAS26

D501

T

SA506

D502

SA540

D503

SA507

D504

SA507

л Л Н

D506

E

SA521

D507

5A558

D510

SA551

D512

[D]
58510

5B512

D514

5B512

7 D518

D518

D518

D519

SB562

D520

SB562

SE3505





































9/24/2014 5:22:24 PM C:\FA-Revit Projects\20130014 ECHOJ A15\_erin cheney.rvt DEVICES: KEYPAD READER, DPS ELECTRIC LOCK, REX & LOCAL POWER SUPPLY DOOR POSITION
SWITCH, DPSFRAME MOUNTED
BOX BY FRAME
MFG. (TYPICAL) ADER, DPS, ELECTRIC LOCK, REX & LOCAL POWER SUPPLY DPS, ELECTRIC LOCK & REX 1" CONDUIT
TO NEAREST CABLE TRAY.

JUNCTION BOX (MINIMUM 6"X6")

(SECURE SIDE OF DOOR.

NON-PUBLIC SIDE) (PROVIDED BY OTHERS) KEYPAD READER-4"SQ BOX, 2-1/8" DEEP, FLUSH MOUNT, NO RING (PUBLIC SIDE OF DOOR) DOOR LOCK-FRAME MOUNTED BOX BY FRAME MFG. (TYPICAL) 4"SQ BOX, 2-1/8" DEEP, 1 GANG MUD RING MOUNTED HOR. (SECURE SIDE OF DOOR. NON-PUBLIC SIDE) 3/4" CONDUIT MINIMUM (TYPICAL-U.O.N.) CARD READER-4"SQ BOX, 2-1/8" DEEP, FLUSH MOUNT, 1 GANG MUD RING (PUBLIC SIDE OF DOOR) DOOR LOCK-FRAM