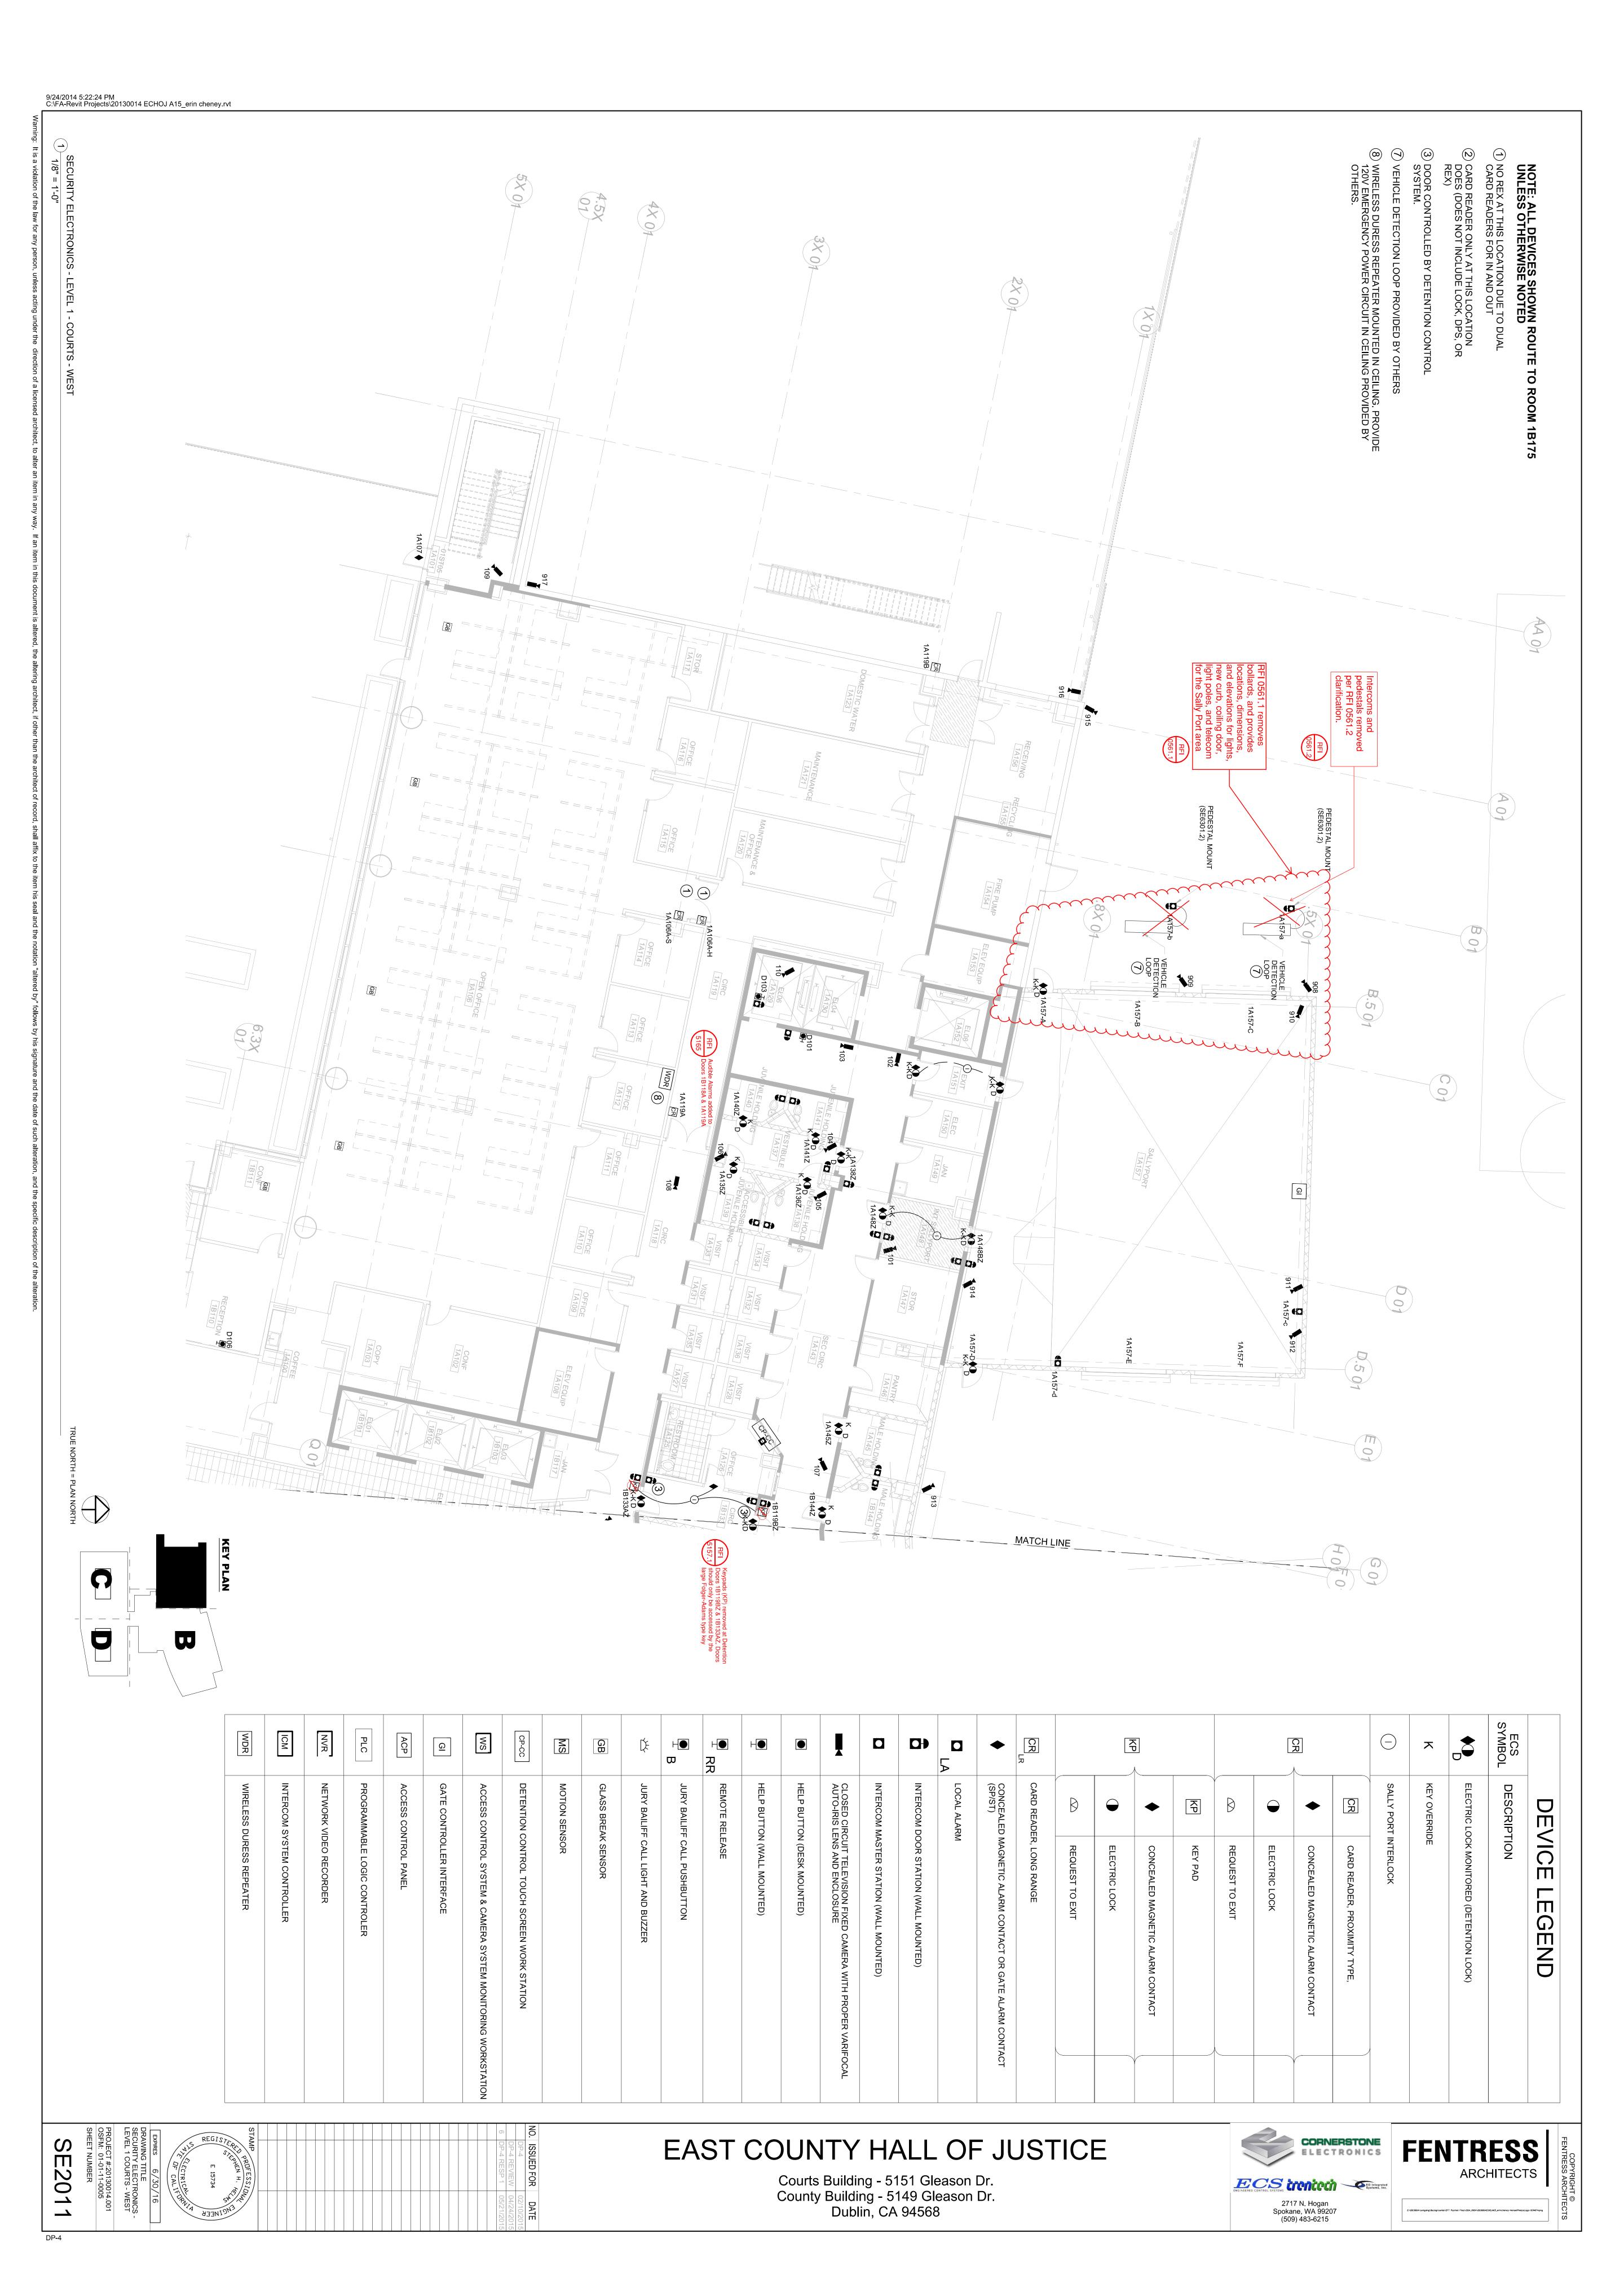

EQ WITH THE OWNERS IT DEPARTMENT REPRESENTATIVE AND THE GENERAL CONTRACTOR.

WHERE CONCRETE FLOORS ARE TO BE CORED, AN X-RAY MACHINE SHALL BE USED TO INSTHAT NO STRUCTURAL ELEMENTS (E.G. REBAR) WILL BE COMPROMISED OR DAMAGED.

- PRIOR TO SUBMITTAL OF BID, NOTIFY, IN WRITING, SPECIFIED MATERIALS EITHER UNAVAILABLE OR WILL CAUSE A DELAY IN CONSTRUCTION COMPL
- SEE ARCHITECTURAL SHEETS FOR FIRE STOPF

SE0001



### EAST COUNTY HALL OF JUSTICE

ALL SECURITY CABLING SHALL BE PLENUM RATED AND INSTALLED ON J-HOOKS. CABLE RUN BELOW THE CEILING OR AT EXTERIOR LOCATIONS SHALL BE IN CONDUIT OR WATER TIGHT FLEX. CABLE RUN IN CASEWORK SHALL BE SECURED EVERY 12" USING CABLE FASTENERS.

257 O.D.

257 O.D.

218 O.D.

County Building - 5149 Gleason Dr. Dublin, CA 94568





**INSTALL** 

**ATION NOT** 



























ARCHITECTS

ECS CONTROL SYSTEMS CONTROL SYSTEMS, Inc.

2717 N. Hogan Spokane, WA 99207 (509) 483-6215







 REFERENCE SE2106 FOR ROOM LAYOUT
 WIRELESS REPEATER MOUNTED IN CEILING. PROVIDE 120V EMERGENCY CIRCUIT IN CEILING. (BY OTHERS) NOTE: ALL DEVICES SHOWN ROUTE TO ROOM 5B535 UNLESS OTHERWISE NOTED.

| ECS<br>SYMBOL    | DEVIC                      | DEVICE LEGEND<br>SCRIPTION                                                         |
|------------------|----------------------------|------------------------------------------------------------------------------------|
|                  | ELECTRIC LO                | ELECTRIC LOCK MONITORED (DETENTION LOCK)                                           |
| <b>7</b>         | KEY OVERRIDE               | DE INTERI OCK