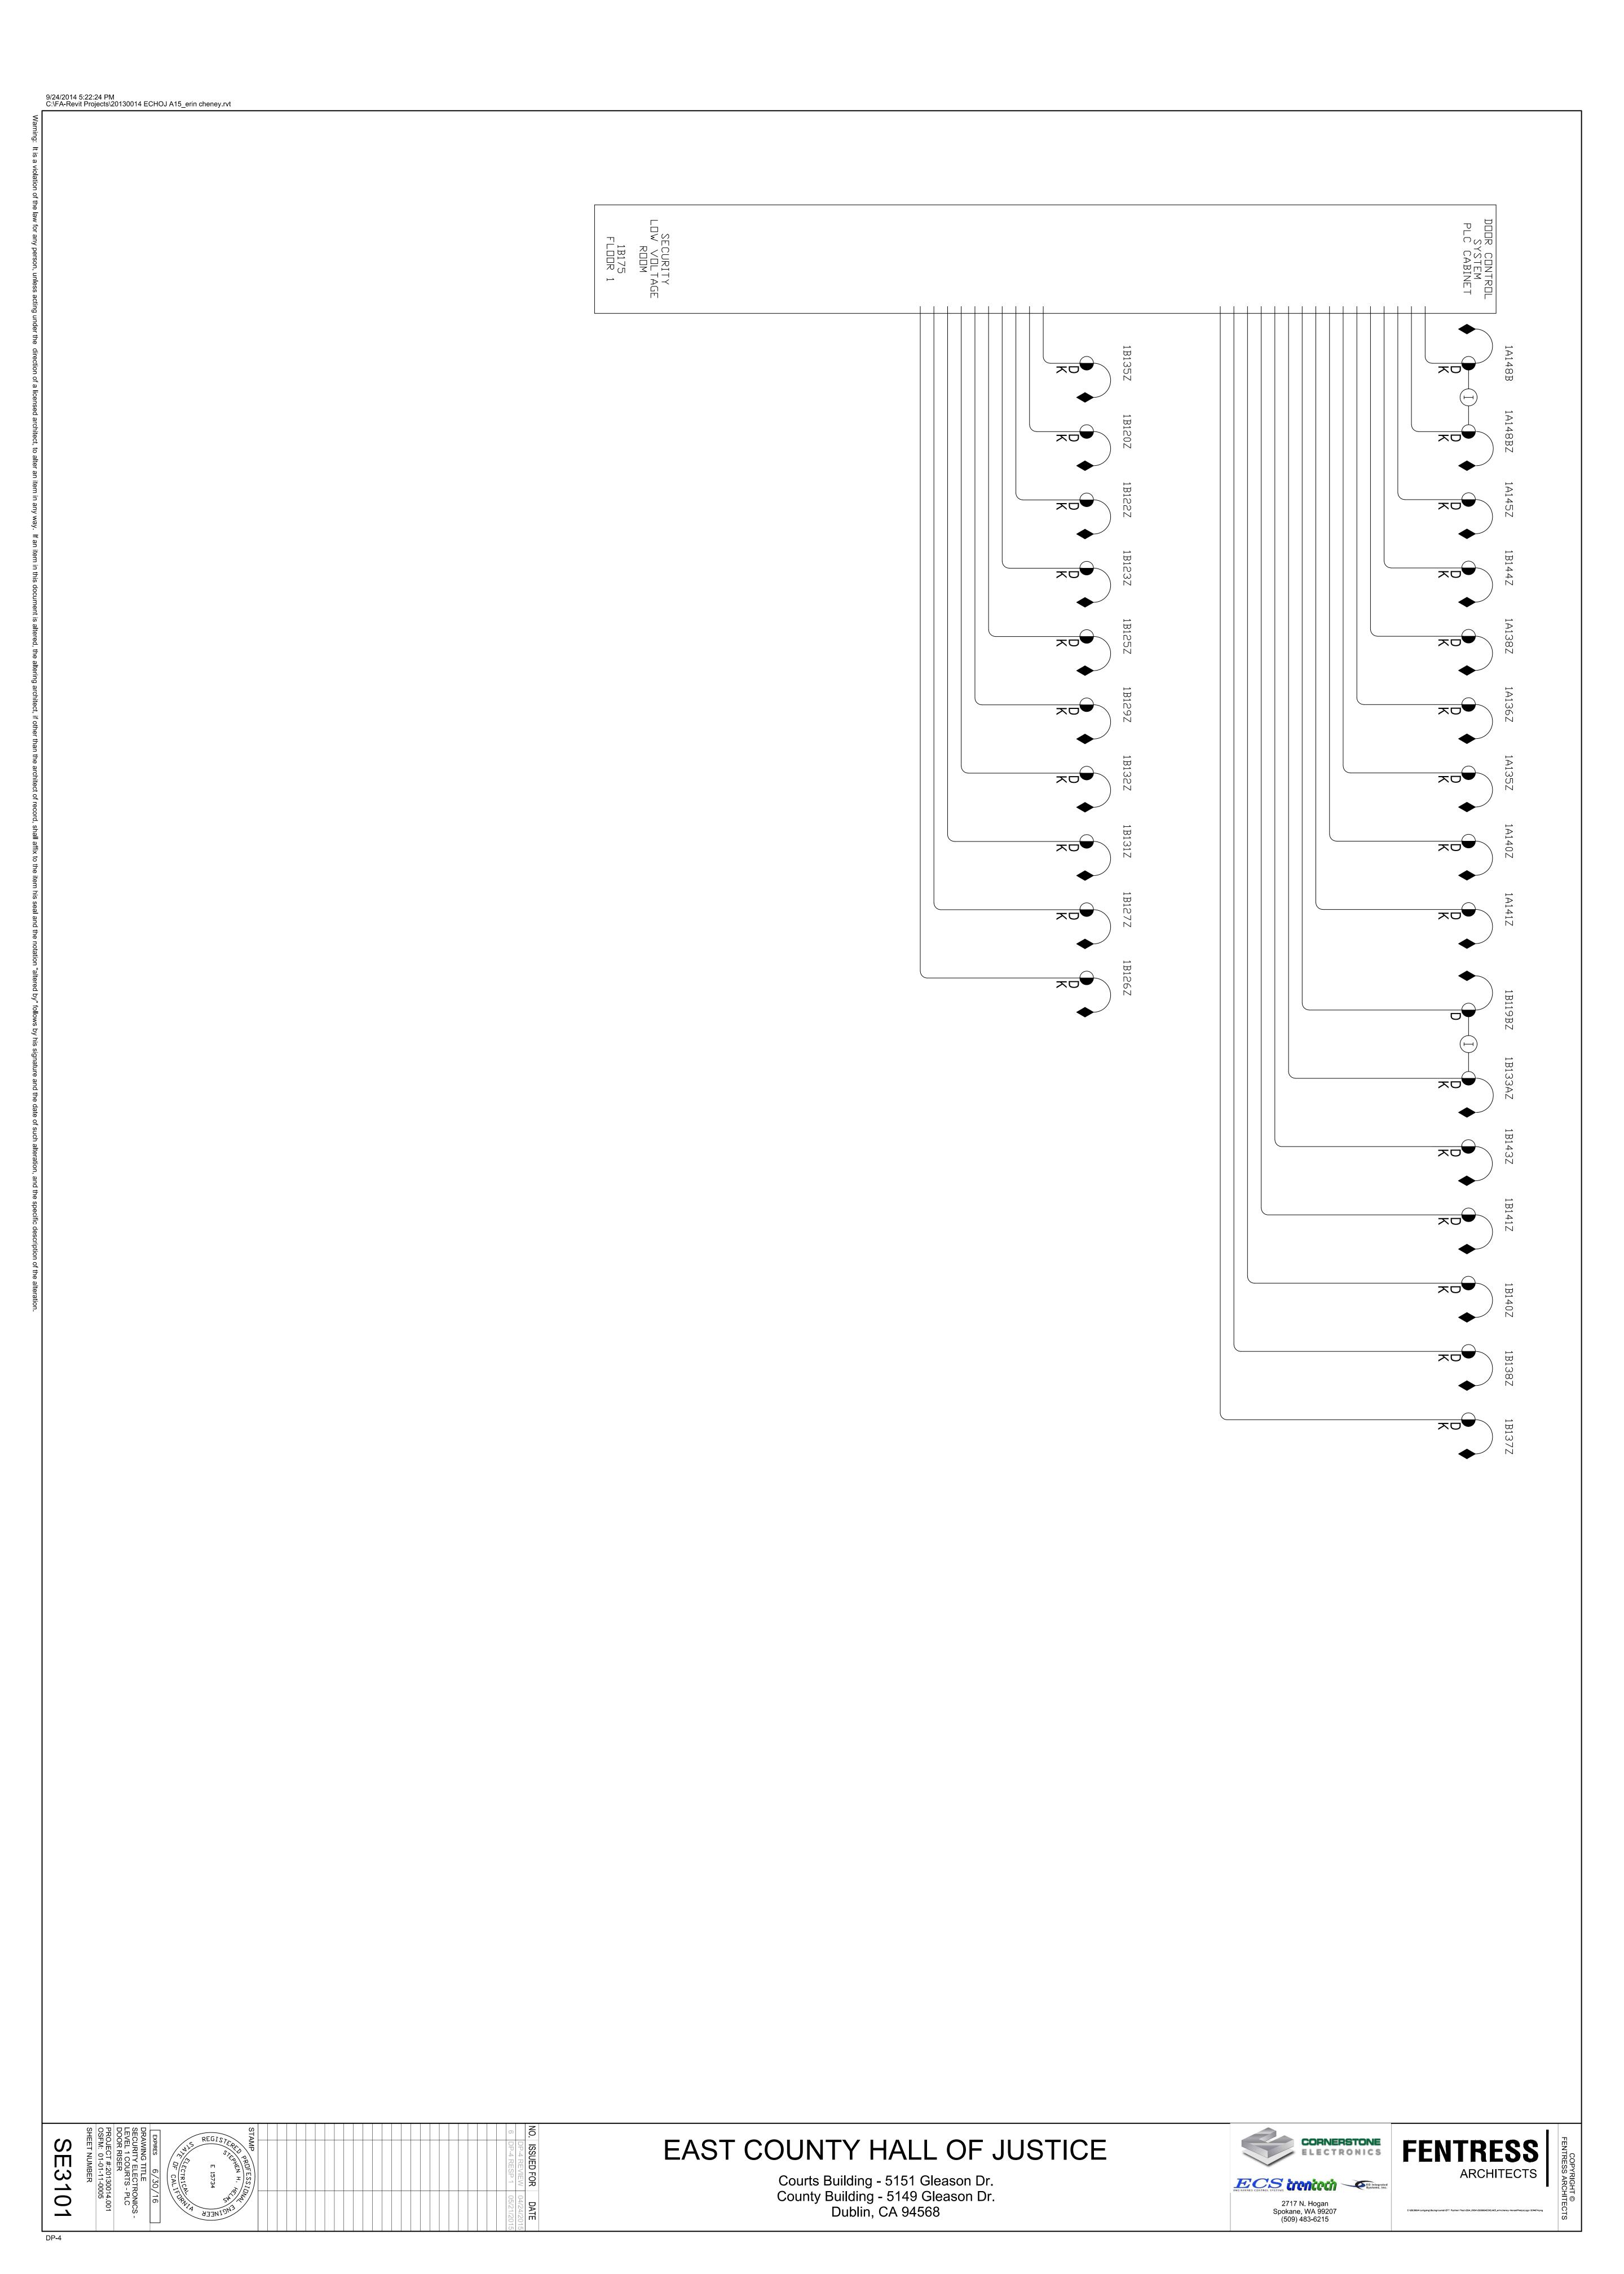

|
| NOTE: ALL DI     | EVICES SHOV                | /N ROUTE TO ROOM 5B535                                                             |

EAST COUNTY HALL OF JUSTICE

Courts Building - 5151 Gleason Dr. County Building - 5149 Gleason Dr. Dublin, CA 94568

















9/24/2014 5:22:24 PM C:\FA-Revit Projects\20130014 ECHOJ A15\_erin cheney.rvt









45.0000 (A.A.)







9/24/2014 5:22:24 PM C:\FA-Revit Projects\20130014 ECHOJ A15\_erin cheney.rvt







CARD ACCESS PANEL
AND POWER SUPPLY
FIRE RATED PLYWOOD
BACKBOARDS

TECH / DATA ROOM 3B338, 4B435, AND 5B535







9/24/2014 5:22:24 PM C:\FA-Revit Projects\20130014 ECHOJ A15\_erin cheney.rvt





Courts Building - 5151 Gleason Dr. County Building - 5149 Gleason Dr. Dublin, CA 94568























① NETWORK SWITCH PROVIDED BY OTHERS
② INTERCOM REMOVED PER RFI 5142

9/24/2014 5:22:24 PM C:\FA-Revit Projects\20130014 ECHOJ A15\_erin cheney.rvt



9/24/2014 5:22:24 PM C:\FA-Revit Projects\20130014 ECHOJ A15\_erin cheney.rvt



1) NETWORK SWITCH'S PROVIDED BY OTHERS
2) INTERCOM REMOVED PER RFI 5146

2717 N. Hogan Spokane, WA 99207 (509) 483-6215





SE3400





SE3402

















SE3501

9/24/2014 5:22:24 PM C:\FA-Revit Projects\20130014 ECHOJ A15\_erin cheney.rvt DURESS SYSTEM WIRELESS REPEATER DURESS SYSTEM WIRELESS REPEATER DURESS SYSTEM WIRELESS REPEATER DURESS SYSTEM WIRELESS REPEATER R00M 2A203 2A206 D228 2A240 2B274 D202 D229 28205 D230 D204

2A207 2A225 D205

•
2A207 2A207 D231 D232 2A258 D207 2A258 D208 D209 D211

[a]
2B217 D212

D212 D213

D213 2B217 2B