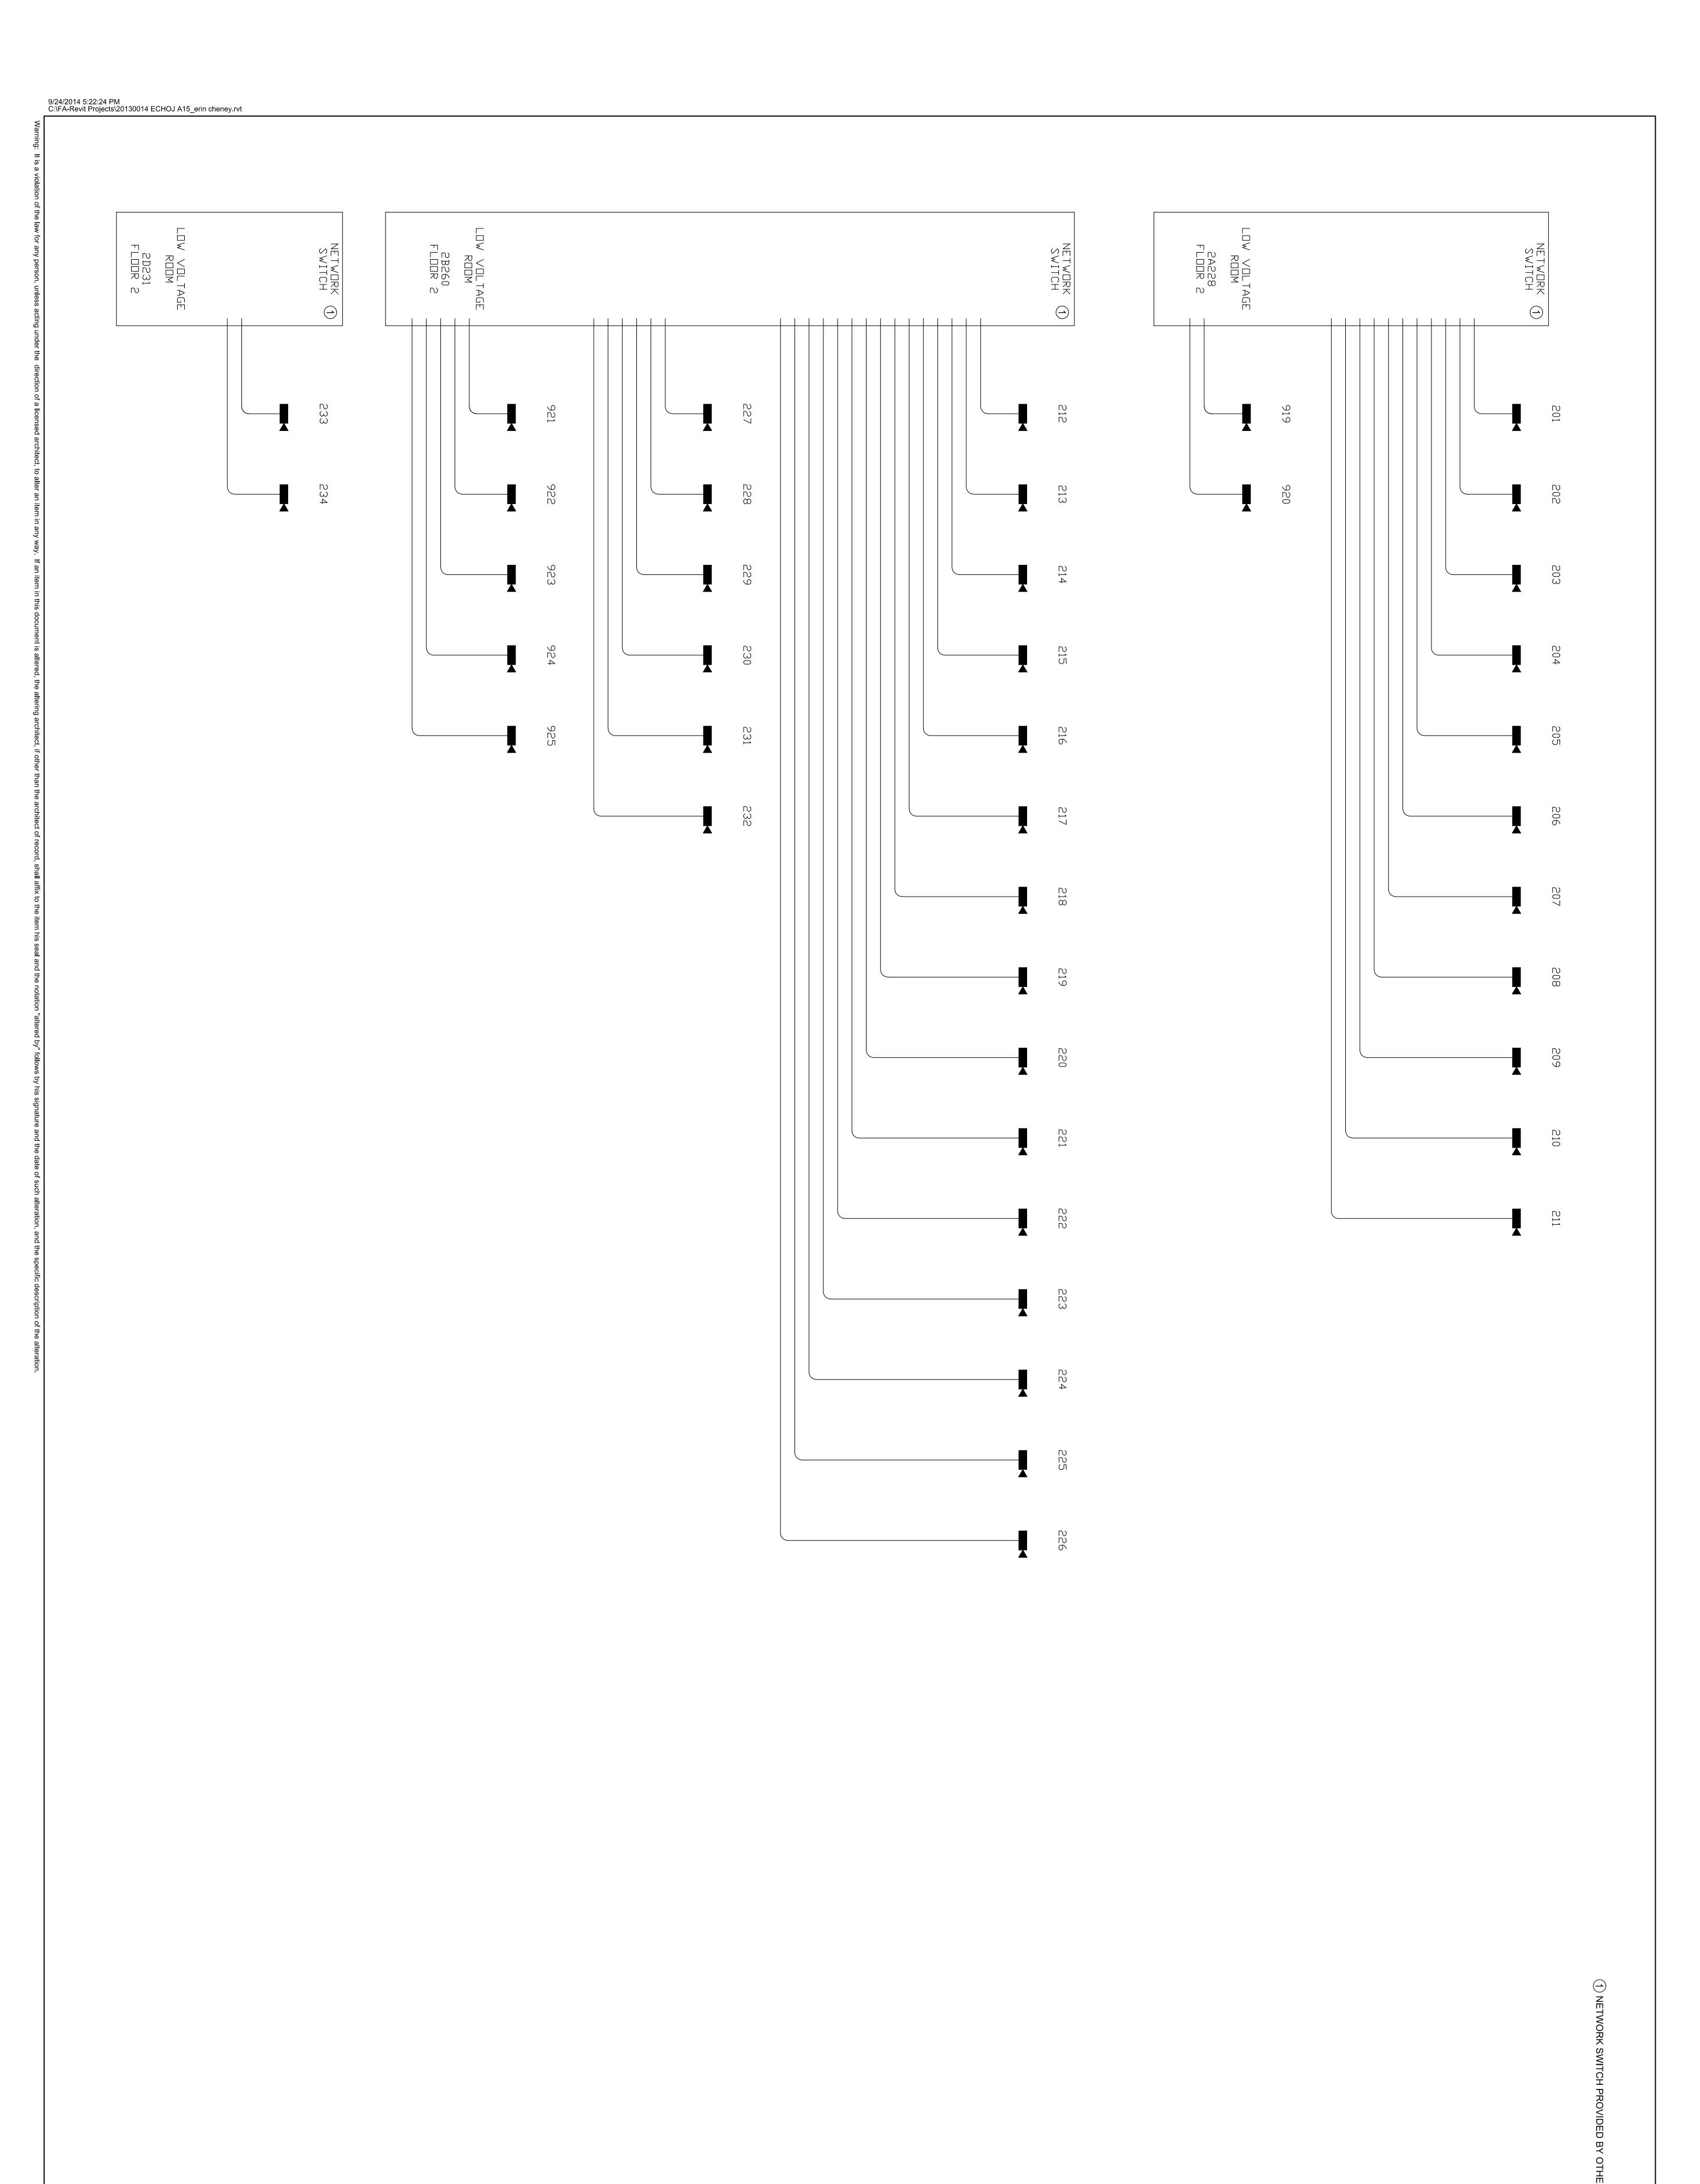

CODE

CONSULTANT

SECURITY ELECTRONICS
CONSULTANT
CORNERSTONE DETENTION
14000 HIGHWAY 20
MADISON, AL 35756

| When the distance of the law for any parts a subject to distance of a licensed problem to alter as the stance of the law for any time in any way. |                                                                                                    |                                                                   |                                                                                                                |                                                                                                    |                                                                                                    |                               |                               |                            |                                                                                                                                                                                                  |                                                                     |                                                   |                                                                                                    |                                                                                                       |                                                                                                       |                                                                                                           |                                              |                                  |                                                                                                               |                                  |                      |                                                                                                                        |                      |                                                         |                                  |                                                                  |                                                                                                                        |                                  |                                                                                             |                                                                                                                                |                                                                                                 |                                                                           | AV DETAILS 1 C C C C C C C C C C C C C C C C C C                                                            | DIAGRAM  VTC CART & COUNTY PAGING AV WIRING DIAGRAM  AV RACK ELEVATIONS | IRING DIAGRAM  JRY ASSEMBLY ROOM AV WIRING DIAGRAM  ONFERENCE ROOM AV WIRING DIAGRAM  TC CART & APPOINTMENT OLIFLING AV WIRING | ARRAIGNMENT COURTROOM AV WIRING DIAGRAM  ARRAIGNMENT COURTROOM CONTROL WIRING  DIAGRAM  JURY DELIBERATION & CHILD WAITING ROOM AV | TRIAL COURTROOM AV WIRING DIAGRAM  TRIAL COURTROOM CONTROL WIRING DIAGRAM  ABBAICNIMENT COURTROOM AV WIRING DIAGRAM                    | AV5141 LEVEL 4 AV ELECTRICAL RCP - AREA A  AV5142 LEVEL 4 AV ELECTRICAL RCP - AREA B  AV5151 LEVEL 5 AV ELECTRICAL RCP - AREA A  C  C  C  C  C  C  C  C  C  C  C  C  C | LEVEL 2 AV ELECTRICAL RCP - AREA D  LEVEL 3 AV ELECTRICAL RCP - AREA B  LEVEL 3 AV ELECTRICAL RCP - AREA B | LEVEL 2 AV ELECTRICAL RCP - AREA B  LEVEL 2 AV ELECTRICAL RCP - AREA B  LEVEL 2 AV ELECTRICAL RCP - AREA C | Sheet Name                                                                                                                                                                                                                                                                                                                                                                                                                                                                                          |
|---------------------------------------------------------------------------------------------------------------------------------------------------|----------------------------------------------------------------------------------------------------|-------------------------------------------------------------------|----------------------------------------------------------------------------------------------------------------|----------------------------------------------------------------------------------------------------|----------------------------------------------------------------------------------------------------|-------------------------------|-------------------------------|----------------------------|--------------------------------------------------------------------------------------------------------------------------------------------------------------------------------------------------|---------------------------------------------------------------------|---------------------------------------------------|----------------------------------------------------------------------------------------------------|-------------------------------------------------------------------------------------------------------|-------------------------------------------------------------------------------------------------------|-----------------------------------------------------------------------------------------------------------|----------------------------------------------|----------------------------------|---------------------------------------------------------------------------------------------------------------|----------------------------------|----------------------|------------------------------------------------------------------------------------------------------------------------|----------------------|---------------------------------------------------------|----------------------------------|------------------------------------------------------------------|------------------------------------------------------------------------------------------------------------------------|----------------------------------|---------------------------------------------------------------------------------------------|--------------------------------------------------------------------------------------------------------------------------------|-------------------------------------------------------------------------------------------------|---------------------------------------------------------------------------|-------------------------------------------------------------------------------------------------------------|-------------------------------------------------------------------------|--------------------------------------------------------------------------------------------------------------------------------|-----------------------------------------------------------------------------------------------------------------------------------|----------------------------------------------------------------------------------------------------------------------------------------|------------------------------------------------------------------------------------------------------------------------------------------------------------------------|------------------------------------------------------------------------------------------------------------|------------------------------------------------------------------------------------------------------------|-----------------------------------------------------------------------------------------------------------------------------------------------------------------------------------------------------------------------------------------------------------------------------------------------------------------------------------------------------------------------------------------------------------------------------------------------------------------------------------------------------|
| V51<br>V51                                                                                                                                        | <u> </u>                                                                                           | _                                                                 | AV4124<br>AV4131<br>AV4132                                                                                     | _   _   _   _   _                                                                                  |                                                                                                    |                               | _   _   _   _                 | AV3121<br>AV3122<br>AV3123 | AV3112<br>AV3113<br>AV3114                                                                                                                                                                       | AV2151<br>AV2152<br>AV3111                                          | AV2131<br>AV2132<br>AV2141<br>AV2142              | AV2123<br>AV2124                                                                                   | AV2114<br>AV2121<br>AV2122                                                                            | AV2111<br>AV2112<br>AV2113                                                                            | AV0001<br>AV0002<br>AV0003                                                                                | E7043<br>E7044<br>AV                         | E7031<br>E7032<br>E7041<br>F7042 | E7022<br>E7023<br>E7024                                                                                       | E7013<br>E7014<br>E7021          | E6009<br>E7011       | E6005<br>E6006<br>E6007                                                                                                | E6002<br>E6003       | E5002<br>E5004                                          | E4142<br>E4151<br>E4152<br>E5001 | E4131<br>E4132<br>E4141                                          | E4121<br>E4122<br>E4123                                                                                                | E4112<br>E4113<br>E4114          | E3162<br>E3161<br>E3162                                                                     | E3141<br>E3142<br>E3151                                                                                                        | E3132<br>E3133<br>E3134                                                                         | E3122<br>E3123                                                            | 00                                                                                                          |                                                                         |                                                                                                                                |                                                                                                                                   |                                                                                                                                        | C E2142 E2151 E2152                                                                                                                                                    |                                                                                                            |                                                                                                            | 04/07/2015 DP-4 BIDDER ADD C 04/08/2015 DP-2 ADD B 05/04/2015 DP-4 BIDDER ADD D 05/21/2015 DP-4 RESP 1 05/21/2015 DEFERRED SUBMITTAL #1 STAIRS 05/21/2015 DEFERRED SUBMITTAL #5 FIRE PROTECTION 05/21/2015 DEFERRED SUBMITTAL #6 FIRE ALARM 07/22/2015 DP-4 RESP 1 ADD A 08/20/2015 DEFERRED SUBMITTAL #3 ELEVATORS 08/25/2015 DEFERRED SUBMITTAL #4 EXTERIOR METAL STU 09/08/2015 DEFERRED SUBMITTAL #2 NON-STRUCTURAL ME 09/24/2015 DP-2 ADD C 10/01/2015 DP-2 ADD D 02/04/2016 DP-4 RESP 1 ADD B |
| LEVEL 1 AV ELECTRICAL RCP - ARE/ LEVEL 1 AV ELECTRICAL RCP - ARE/                                                                                 | LEVEL 1 AV ELECTRICAL PLAN - ARE  LEVEL 1 AV ELECTRICAL RCP - ARE  LEVEL 1 AV ELECTRICAL RCP - ARE | LEVEL 4 AV ELECTRICAL PLAN - ARE LEVEL 5 AV ELECTRICAL PLAN - ARE | LEVEL 2                                                                                                        | LEVEL 2 AV ELECTRICAL PLAN - ARE LEVEL 2 AV ELECTRICAL PLAN - ARE LEVEL 2 AV ELECTRICAL PLAN - ARE | LEVEL 1 AV ELECTRICAL PLAN - ARE LEVEL 1 AV ELECTRICAL PLAN - ARE LEVEL 1 AV ELECTRICAL PLAN - ARE | LEVEL 5                       | LEVEL 2 LEVEL 3 LEVEL 3       | LEVEL 2<br>LEVEL 2         | LEVEL 1 AV FACILITIES RCP - AREA C  LEVEL 1 AV FACILITIES RCP - AREA C                                                                                                                           | LEVEL 5 AV FACILITIES PLAN - AREA LEVEL 5 AV FACILITIES PLAN - AREA | LEVEL 3 LEVEL 4 LEVEL 4                           | LEVEL 2 AV FACILITIES PLAN - AREA LEVEL 2 AV FACILITIES PLAN - AREA                                | LEVEL 1 AV FACILITIES PLAN - AREA LEVEL 2 AV FACILITIES PLAN - AREA LEVEL 2 AV FACILITIES PLAN - AREA | LEVEL 1 AV FACILITIES PLAN - AREA LEVEL 1 AV FACILITIES PLAN - AREA LEVEL 1 AV FACILITIES PLAN - AREA | AV NOTES, SYMBOLS, AND ABREVIATIONS  AV DRAWING INDEX  AV EQUIPMENT LEGEND AND AV ELECTRICAL SHEET  NOTES | LIGHTING CALCS - SITE  LIGHTING CALCS - SITE |                                  | LEVEL 2 LIGHTING CALCS - AREA B  LEVEL 2 LIGHTING CALCS - AREA D  LEVEL 2 LIGHTING CALCS - AREA D             |                                  |                      | DETAILS  DETAILS  OETAILS  OETAILS                                                                                     | • • • •              | • • •                                                   | +                                | BA                                                               | LEVEL 2 TELCOM PLAN - AREA B  LEVEL 2 TELCOM PLAN - AREA B  LEVEL 2 TELCOM PLAN - AREA C  LEVEL 2 TELCOM PLAN - AREA C | D C B                            | • • •                                                                                       | LEVEL 4 LIGHTING PLAN - AREA B  LEVEL 5 LIGHTING PLAN - AREA B  LEVEL 5 LIGHTING PLAN - AREA B  LEVEL 6 LIGHTING PLAN - AREA B |                                                                                                 | AREA B  AREA C  AREA C  AREA D  AREA D                                    |                                                                                                             | B A                                                                     |                                                                                                                                | ENLARGED ROOM PLANS  ENLARGED ROOM PLANS  ENLARGED ROOM PLANS  ENLARGED ROOM PLANS  • • •                                         |                                                                                                                                        |                                                                                                                                                                        | A D C                                                                                                      |                                                                                                            | 08/04/14 DP-1 ROUGH GRADING 08/15/14 DP-2 UTILITIES 08/25/14 DP-2 FINAL UTILITIES 10/22/14 DP-3 FDN, STRUCT, ROOF, STAIR, ELEV & 100% DD 12/02/14 50% CD                                                                                                                                                                                                                                                                                                                                            |
| C                                                                                                                                                 | 000                                                                                                | 0000                                                              | 00000                                                                                                          | 0000                                                                                               | 000                                                                                                | 0000                          | 0000                          | 000                        | 0000                                                                                                                                                                                             |                                                                     | 0000                                              | 000                                                                                                | 0000                                                                                                  | 0000                                                                                                  | 000                                                                                                       | О                                            | 0000                             | 0000                                                                                                          | 000                              | 0 0 ≤ ≤              | 0000                                                                                                                   | 0                    |                                                         |                                  | 0000                                                             | 0000                                                                                                                   | 000                              | 0000                                                                                        |                                                                                                                                | ≥ ≥ 0 0                                                                                         | 0000                                                                      | 0000                                                                                                        |                                                                         | 0000                                                                                                                           | 0000                                                                                                                              | 0000                                                                                                                                   | 00000                                                                                                                                                                  | 000                                                                                                        | 000                                                                                                        | 12/05/14 DP-2 RESPONSE  12/22/14 DP-3 RESPONSE  02/10/15 DP-4  02/05/2015 DP-1 ADD A  03/02/2015 DP-2 ADD A  03/16/2015 DP-4 BIDDER ADD A                                                                                                                                                                                                                                                                                                                                                           |
| C                                                                                                                                                 | 000                                                                                                |                                                                   |                                                                                                                | 0000                                                                                               | 0000                                                                                               | 0000                          | 0000                          | 000                        | 0000                                                                                                                                                                                             |                                                                     | 0000                                              | 0000                                                                                               | 0000                                                                                                  | 0 0 0                                                                                                 | 000                                                                                                       | 0 0                                          | 0000                             | 0 0 0 0                                                                                                       | 0000                             | 0 0                  | 000                                                                                                                    | 0                    | 0000                                                    |                                  | 0000                                                             |                                                                                                                        | C C C                            | 0000                                                                                        |                                                                                                                                | 0 0                                                                                             | 0000                                                                      | 0000                                                                                                        |                                                                         | 0 0 0 0                                                                                                                        | 0000                                                                                                                              |                                                                                                                                        |                                                                                                                                                                        | 0000                                                                                                       | C C C                                                                                                      | 04/03/2015 DP-4 BIDDER ADD B  04/07/2015 DP-4 BIDDER ADD C  04/08/2015 DP-2 ADD B  05/04/2015 DP-4 BIDDER ADD D  05/21/2015 DP-4 RESP 1  05/21/2015 DEFERRED SUBMITTAL #1 STAIRS  05/21/2015 DEFERRED SUBMITTAL #5 FIRE PROTECTION  05/21/2015 DEFERRED SUBMITTAL #6 FIRE ALARM  07/22/2015 DP-4 RESP 1 ADD A  08/20/2015 DEFERRED SUBMITTAL #3 ELEVATORS                                                                                                                                           |
|                                                                                                                                                   |                                                                                                    |                                                                   |                                                                                                                |                                                                                                    |                                                                                                    |                               |                               |                            |                                                                                                                                                                                                  |                                                                     |                                                   |                                                                                                    |                                                                                                       |                                                                                                       |                                                                                                           |                                              |                                  |                                                                                                               |                                  |                      | 0                                                                                                                      | C                    | 0 0 0                                                   | 2                                |                                                                  |                                                                                                                        | C                                | C                                                                                           | 0000                                                                                                                           | 0.0                                                                                             |                                                                           | 0 00                                                                                                        | 000                                                                     |                                                                                                                                | 0                                                                                                                                 | 0                                                                                                                                      |                                                                                                                                                                        |                                                                                                            |                                                                                                            | 08/25/2015 DEFERRED SUBMITTAL #4 EXTERIOR METAL STU 09/08/2015 DEFERRED SUBMITTAL #2 NON-STRUCTURAL ME 09/24/2015 DP-2 ADD C 10/01/2015 DP-2 ADD D 02/04/2016 DP-4 RESP 1 ADD B                                                                                                                                                                                                                                                                                                                     |
|                                                                                                                                                   |                                                                                                    |                                                                   |                                                                                                                |                                                                                                    |                                                                                                    |                               |                               |                            |                                                                                                                                                                                                  |                                                                     |                                                   |                                                                                                    |                                                                                                       |                                                                                                       |                                                                                                           |                                              |                                  |                                                                                                               |                                  |                      |                                                                                                                        |                      |                                                         |                                  |                                                                  |                                                                                                                        |                                  |                                                                                             |                                                                                                                                |                                                                                                 |                                                                           |                                                                                                             |                                                                         |                                                                                                                                |                                                                                                                                   |                                                                                                                                        |                                                                                                                                                                        |                                                                                                            |                                                                                                            |                                                                                                                                                                                                                                                                                                                                                                                                                                                                                                     |
|                                                                                                                                                   |                                                                                                    |                                                                   | E2114 L<br>E2121 L<br>E2122 L                                                                                  | E2111 L<br>E2112 L<br>E2113 L                                                                      | E2030 C<br>E2040 C<br>E2050 C                                                                      | E1101 E<br>E2010 C<br>E2020 C | E0009 S<br>E0011 S<br>E1000 E | E0006 S<br>E0007 S         | E0005 S                                                                                                                                                                                          | ELECTRICAL<br>E0001 S                                               | FA6001 P<br>FA6002 V                              | FA4005 D                                                                                           | FA4003 A<br>FA4004 D                                                                                  | FA3002 F<br>FA3003 F<br>FA4001 F                                                                      | FA2152 L<br>FA2161 L<br>FA2162 L<br>FA3001 F                                                              | FA2141 L<br>FA2142 L<br>FA2151 L             | FA2133 L<br>FA2134 L             | FA2122 L<br>FA2123 L<br>FA2124 L                                                                              | FA2113 L<br>FA2114 L<br>FA2121 L | FA2111 L<br>FA2112 L | FA2020 L<br>FA2030 L<br>FA2040 L                                                                                       | FA0003 N<br>FA2010 L | SE6701 L<br>FIRE ALARM<br>FA0001 C                      | SE6301 P<br>SE6401 J             | SE3701 G<br>SE6101 D<br>SE6102 D                                 | SE3503 L<br>SE3504 L<br>SE3505 L                                                                                       | SE3405 L<br>SE3501 L<br>SE3502 L | SE3402 L<br>SE3403 L<br>SE3404 L                                                            | SE3302 L<br>SE3400 S                                                                                                           | SE3203 L<br>SE3300 S<br>SE3301 L                                                                | SE3101 L<br>SE3200 S<br>SE3201 L                                          | SE2104 T<br>SE2105 T<br>SE2106 T                                                                            | SE2101 T<br>SE2102 T<br>SE2103 T                                        | SE2041 L<br>SE2042 L<br>SE2051 L                                                                                               | SE2024 L<br>SE2031 L<br>SE2032 L                                                                                                  | SE2014 L<br>SE2021 L<br>SE2022 L                                                                                                       | SE2011 L<br>SE2012 L<br>SE2013 L                                                                                                                                       | SECURITY SE0001 S SE1000 S                                                                                 | GENERAL V<br>G0005 V<br>G0105 S                                                                            | Sheet #                                                                                                                                                                                                                                                                                                                                                                                                                                                                                             |
| ● = FOR INFORMATION ONLY R = RENUMBERED A = C = FOR CONSTRCUTION W = WITHDRAWN P =                                                                | MBOL                                                                                               |                                                                   | EVEL 1 POWER PLAN - AREA D  EVEL 2 POWER PLAN - AREA B  EVEL 2 POWER PLAN - AREA B  EVEL 2 POWER PLAN - AREA C |                                                                                                    |                                                                                                    | AN-UTILITIES  • • • C C       | •                             |                            | SCHEDULES LIGHTING - COURTHOUSE  SCHEDULES LIGHTING - COURTHOUSE  SCHEDULES LIGHTING - COUNTY BUILDING  OCCUPANIES - COUNTY BUILDING  OCCUPANIES - COUNTY BUILDING  OCCUPANIES - COUNTY BUILDING | • •                                                                 | ILEVATIONS  C C C C C C C C C C C C C C C C C C C | PEVICE DETAILS - MODULES AND NOTIFICATION  PPLIANCES  REFEIGHTER'S SMOKE CONTROL BLAN & DETAILS  C | NODE 02 WIRING DETAILS  NNUNCIATOR AND BPS6A POWER SUPPLY DETAILS  DEVICE DETAILS - SENSORS  C        | IRE ALARM RISER DIAGRAM - LEVELS 3 & 4 C C C C C C C C C C C C C C C C C C                            | SRAM - LEVELS 1 & 2                                                                                       |                                              |                                  | EVEL 2 PLAN - AREA B  C  EVEL 2 PLAN - AREA C  C  EVEL 2 PLAN - AREA D  C  C  C  C  C  C  C  C  C  C  C  C  C |                                  | DR PLAN              | EVEL 2 OVERALL FLOOR PLAN  EVEL 3 OVERALL FLOOR PLAN  EVEL 4 OVERALL FLOOR PLAN  O  C  C  C  C  C  C  C  C  C  C  C  C | ON SMOKE CONTROL     | ONG RANGE CARD READER DETAILS  COVER SHEET  COVER SHEET |                                  | ATE CONTROLLER INTERFACE DETAILS  OOR DETAILS #1  DOR DETAILS #2 | EVEL 3 - DURESS RISER  EVEL 4 - DURESS RISER  EVEL 5 - DURESS RISER                                                    | NTROL RISE<br>SER<br>SER         | EVEL 2 - ACCESS CONTROL RISER  EVEL 3 - ACCESS CONTROL RISER  EVEL 4 - ACCESS CONTROL RISER | M RISER SER OL RISER                                                                                                           | EVEL 2 - CAMERA RISER  EVEL 3, 4, 5 CAMERA RISER  ITE - INTERCOM RISER  EVEL 1 - INTERCOM RISER | EVEL 1 COURTS - PLC DOOR RISER  ITE - CAMERA RISER  EVEL 1 - CAMERA RISER | ECH/DATA ROOM 2B260<br>ECH/DATA ROOM 2B28, 3A326, 4A426, AND 5A526<br>ECH/DATA ROOM 3B338, 4B435, AND 5B535 | ECH/DATA ROOM 1C149                                                     | EVEL 4 COURTS - WEST C C C C C C C C C C C C C C C C C C C                                                                     | EVEL 2 COUNTY - WEST  EVEL 2 COUNTY - EAST  EVEL 3 COURTS - WEST  EVEL 3 COURTS - EAST, ELEVATOR  C  C  C                         | EVEL 1 COUNTY - EAST  EVEL 2 COURTS - WEST  EVEL 2 COURTS - EAST CENTRAL LOBBY & SECURITY  EVEL 2 COURTS - WEST  C  EVEL 3 COUNTY WEST | EVEL 1 COURTS - WEST  C  EVEL 1 COURTS EAST CENTRAL LOBBY & CAFE  C  EVEL 1 COUNTY - WEST  C  C  C  C  C  C  C  C  C  C  C  C  C                                       |                                                                                                            | YOL 5 - ELECT, FIRE ALARM, IT, AV                                                                          | 08/04/14 DP-1 ROUGH GRADING 08/15/14 DP-2 UTILITIES 08/25/14 DP-2 FINAL UTILITIES 10/22/14 DP-3 FDN, STRUCT, ROOF, STAIR, ELEV & 100% DD 12/02/14 50% CD 12/05/14 DP-2 RESPONSE 12/22/14 DP-3 RESPONSE 02/10/15 DP-4 02/05/2015 DP-1 ADD A 03/02/2015 DP-2 ADD A                                                                                                                                                                                                                                    |
| = PREVIOUSLY<br>= PREVIOUSLY                                                                                                                      | LEGEND                                                                                             |                                                                   |                                                                                                                |                                                                                                    |                                                                                                    | 0                             | 0                             |                            |                                                                                                                                                                                                  |                                                                     |                                                   |                                                                                                    |                                                                                                       |                                                                                                       |                                                                                                           |                                              |                                  |                                                                                                               |                                  |                      |                                                                                                                        |                      |                                                         |                                  |                                                                  |                                                                                                                        |                                  |                                                                                             |                                                                                                                                |                                                                                                 |                                                                           |                                                                                                             |                                                                         |                                                                                                                                |                                                                                                                                   |                                                                                                                                        |                                                                                                                                                                        |                                                                                                            |                                                                                                            | 03/16/2015 DP-4 BIDDER ADD A  04/03/2015 DP-4 BIDDER ADD B  04/07/2015 DP-4 BIDDER ADD C  04/08/2015 DP-2 ADD B  05/04/2015 DP-4 BIDDER ADD D                                                                                                                                                                                                                                                                                                                                                       |
| APPROVED, FOR IN SUBMITTED FOR A                                                                                                                  |                                                                                                    |                                                                   | 0 0 0                                                                                                          | 0000                                                                                               |                                                                                                    | Ο                             | 000                           | 000                        |                                                                                                                                                                                                  |                                                                     | 0000                                              | 0 0                                                                                                | 0000                                                                                                  | 0000                                                                                                  | 0000                                                                                                      | 000                                          | 0000                             |                                                                                                               | 000                              | 0000                 | 0000                                                                                                                   | 0 0 0                |                                                         |                                  | 0000                                                             |                                                                                                                        | 000                              | 0000                                                                                        |                                                                                                                                | 0000                                                                                            | 0000                                                                      | 0000                                                                                                        |                                                                         |                                                                                                                                | 0000                                                                                                                              |                                                                                                                                        |                                                                                                                                                                        | 0 0                                                                                                        |                                                                                                            | 05/21/2015 DP-4 RESP 1 05/21/2015 DEFERRED SUBMITTAL #1 STAIRS 05/21/2015 DEFERRED SUBMITTAL #5 FIRE PROTECTION 05/21/2015 DEFERRED SUBMITTAL #6 FIRE ALARM 07/22/2015 DP-4 RESP 1 ADD A 08/20/2015 DEFERRED SUBMITTAL #3 ELEVATORS                                                                                                                                                                                                                                                                 |
| APPROVAL                                                                                                                                          |                                                                                                    |                                                                   |                                                                                                                | 00                                                                                                 |                                                                                                    |                               | 0 0 0                         | 000                        |                                                                                                                                                                                                  | 0                                                                   |                                                   |                                                                                                    |                                                                                                       |                                                                                                       |                                                                                                           |                                              |                                  |                                                                                                               |                                  |                      |                                                                                                                        |                      |                                                         |                                  |                                                                  |                                                                                                                        |                                  |                                                                                             |                                                                                                                                |                                                                                                 |                                                                           |                                                                                                             |                                                                         |                                                                                                                                |                                                                                                                                   |                                                                                                                                        |                                                                                                                                                                        |                                                                                                            |                                                                                                            | 08/20/2015 DEFERRED SUBMITTAL #3 ELEVATORS  08/25/2015 DEFERRED SUBMITTAL #4 EXTERIOR METAL STU  09/08/2015 DEFERRED SUBMITTAL #2 NON-STRUCTURAL MI  09/24/2015 DP-2 ADD C  10/01/2015 DP-2 ADD D  02/04/2016 DP-4 RESP 1 ADD B                                                                                                                                                                                                                                                                     |
| G0105                                                                                                                                             | SHEET NUM                                                                                          | PROJECT #:2                                                       | DRAWING TITL                                                                                                   | OF COMMINSTER                                                                                      | TOUR COURT                                                                                         | STAMP                         |                               |                            |                                                                                                                                                                                                  |                                                                     |                                                   |                                                                                                    |                                                                                                       |                                                                                                       | NO. ISSUED FO                                                                                             |                                              |                                  |                                                                                                               |                                  | E/                   | \S <sup>7</sup>                                                                                                        | <u>Γ</u> C           | Co                                                      |                                  |                                                                  |                                                                                                                        |                                  |                                                                                             |                                                                                                                                |                                                                                                 | ST                                                                        | ICI                                                                                                         |                                                                         |                                                                                                                                |                                                                                                                                   |                                                                                                                                        | CONS                                                                                                                                                                   | SULTANT                                                                                                    | T                                                                                                          | FENTRES                                                                                                                                                                                                                                                                                                                                                                                                                                                                                             |