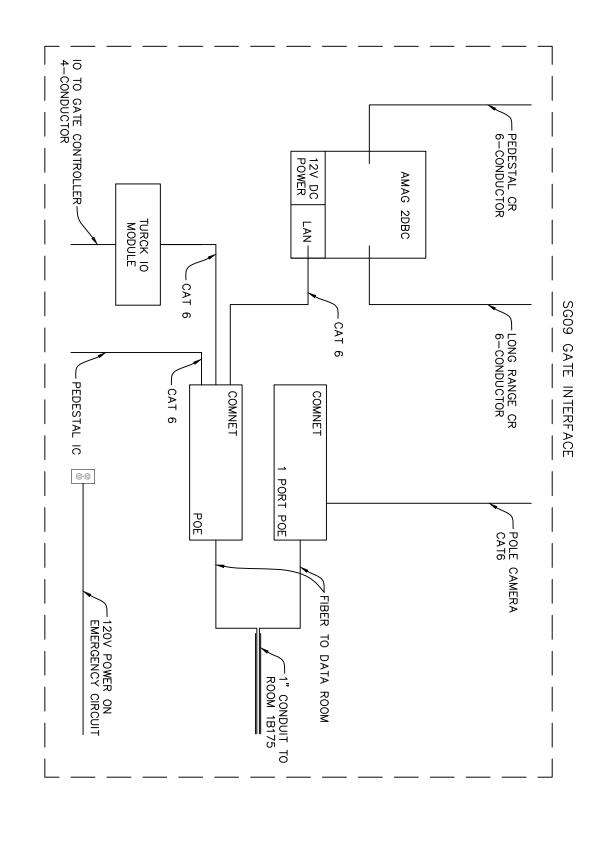

PEATER ROOM 48435 DURESS SYSTEM WIRELESS REPEATER ROOM 4A403 DURESS SYSTEM WIRELESS REPEATER ROOM 4A426

D401

D402

•
4A440

D403

•••

4A407

D404

•
4A407

4 ▷ 4 ○ 10.

D406

AA421

D407

4A458

4A458

`

D412

148410

D414

•
4B441

D415

• 4B411

□4 B 4 1 1

D417

14 B411

418 12

D419

4B462

D420

•
4B462

D423

•
4B451





9/24/2014 5:22:24 PM C:\FA-Revit Projects\20130014 ECHOJ A15\_erin cheney.rvt

> DURESS SYSTEM WIRELESS REPEATER ROOM 58561

DURESS SYSTEM WIRELESS REPEATER ROOM SB535 DURESS SYSTEM WIRELESS REPEATER ROOM SA503 DURESS SYSTEM WIRELESS REPEATER ROOM SAS26

D501

T

SA506

D502

SA540

D503

SA507

D504

SA507

л Л Н

D506

E

SA521

D507

5A558

D510

SA551

D512

[D]
58510

5B512

D514

5B512

7 D518

D518

D518

D519

SB562

D520

SB562

SE3505





































9/24/2014 5:22:24 PM C:\FA-Revit Projects\20130014 ECHOJ A15\_erin cheney.rvt DEVICES: KEYPAD READER, DPS ELECTRIC LOCK, REX & LOCAL POWER SUPPLY DOOR POSITION
SWITCH, DPSFRAME MOUNTED
BOX BY FRAME
MFG. (TYPICAL) ADER, DPS, ELECTRIC LOCK, REX & LOCAL POWER SUPPLY DPS, ELECTRIC LOCK & REX 1" CONDUIT
TO NEAREST CABLE TRAY.

JUNCTION BOX (MINIMUM 6"X6")

(SECURE SIDE OF DOOR.

NON-PUBLIC SIDE) (PROVIDED BY OTHERS) KEYPAD READER-4"SQ BOX, 2-1/8" DEEP, FLUSH MOUNT, NO RING (PUBLIC SIDE OF DOOR) DOOR LOCK-FRAME MOUNTED BOX BY FRAME MFG. (TYPICAL) 4"SQ BOX, 2-1/8" DEEP, 1 GANG MUD RING MOUNTED HOR. (SECURE SIDE OF DOOR. NON-PUBLIC SIDE) 3/4" CONDUIT MINIMUM (TYPICAL-U.O.N.) CARD READER-4"SQ BOX, 2-1/8" DEEP, FLUSH MOUNT, 1 GANG MUD RING (PUBLIC SIDE OF DOOR) DOOR LOCK-FRAME MO