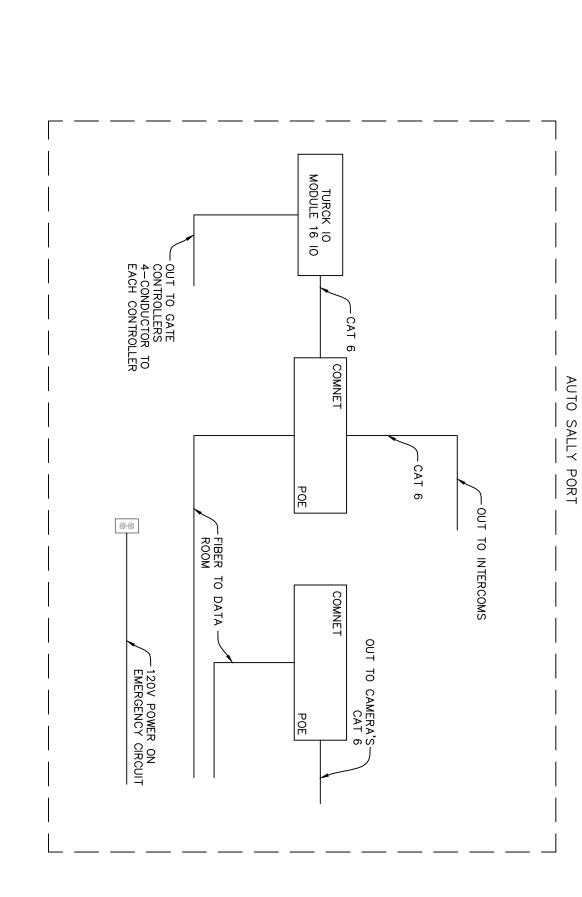

ER ROOM 48435 DURESS SYSTEM WIRELESS REPEATER ROOM 4A403 DURESS SYSTEM WIRELESS REPEATER ROOM 4A426

D401

D402

•
4A440

D403

•••

4A407

D404

•
4A407

4 ▷ 4 ○ 10.

D406

AA421

D407

4A458

4A458

`

D412

148410

D414

•
4B441

D415

• 4B411

□4 B 4 1 1

D417

14 B411

418 12

D419

4B462

D420

•
4B462

D423

•
4B451





9/24/2014 5:22:24 PM C:\FA-Revit Projects\20130014 ECHOJ A15\_erin cheney.rvt

> DURESS SYSTEM WIRELESS REPEATER ROOM 58561

DURESS SYSTEM WIRELESS REPEATER ROOM SB535 DURESS SYSTEM WIRELESS REPEATER ROOM SA503 DURESS SYSTEM WIRELESS REPEATER ROOM SAS26

D501

T

SA506

D502

SA540

D503

SA507

D504

SA507

л Л Н

D506

E

SA521

D507

5A558

D510

SA551

D512

[D]
58510

5B512

D514

5B512

7 D518

D518

D518

D519

SB562

D520

SB562

SE3505





































9/24/2014 5:22:24 PM C:\FA-Revit Projects\20130014 ECHOJ A15\_erin cheney.rvt DEVICES: KEYPAD READER, DPS ELECTRIC LOCK, REX & LOCAL POWER SUPPLY DOOR POSITION
SWITCH, DPSFRAME MOUNTED
BOX BY FRAME
MFG. (TYPICAL) ADER, DPS, ELECTRIC LOCK, REX & LOCAL POWER SUPPLY DPS, ELECTRIC LOCK & REX 1" CONDUIT
TO NEAREST CABLE TRAY.

JUNCTION BOX (MINIMUM 6"X6")

(SECURE SIDE OF DOOR.

NON-PUBLIC SIDE) (PROVIDED BY OTHERS) KEYPAD READER-4"SQ BOX, 2-1/8" DEEP, FLUSH MOUNT, NO RING (PUBLIC SIDE OF DOOR) DOOR LOCK-FRAME MOUNTED BOX BY FRAME MFG. (TYPICAL) 4"SQ BOX, 2-1/8" DEEP, 1 GANG MUD RING MOUNTED HOR. (SECURE SIDE OF DOOR. NON-PUBLIC SIDE) 3/4" CONDUIT MINIMUM (TYPICAL-U.O.N.) CARD READER-4"SQ BOX, 2-1/8" DEEP, FLUSH MOUNT, 1 GANG MUD RING (PUBLIC SIDE OF DOOR) DOOR LOCK-FRAME MOUNTE