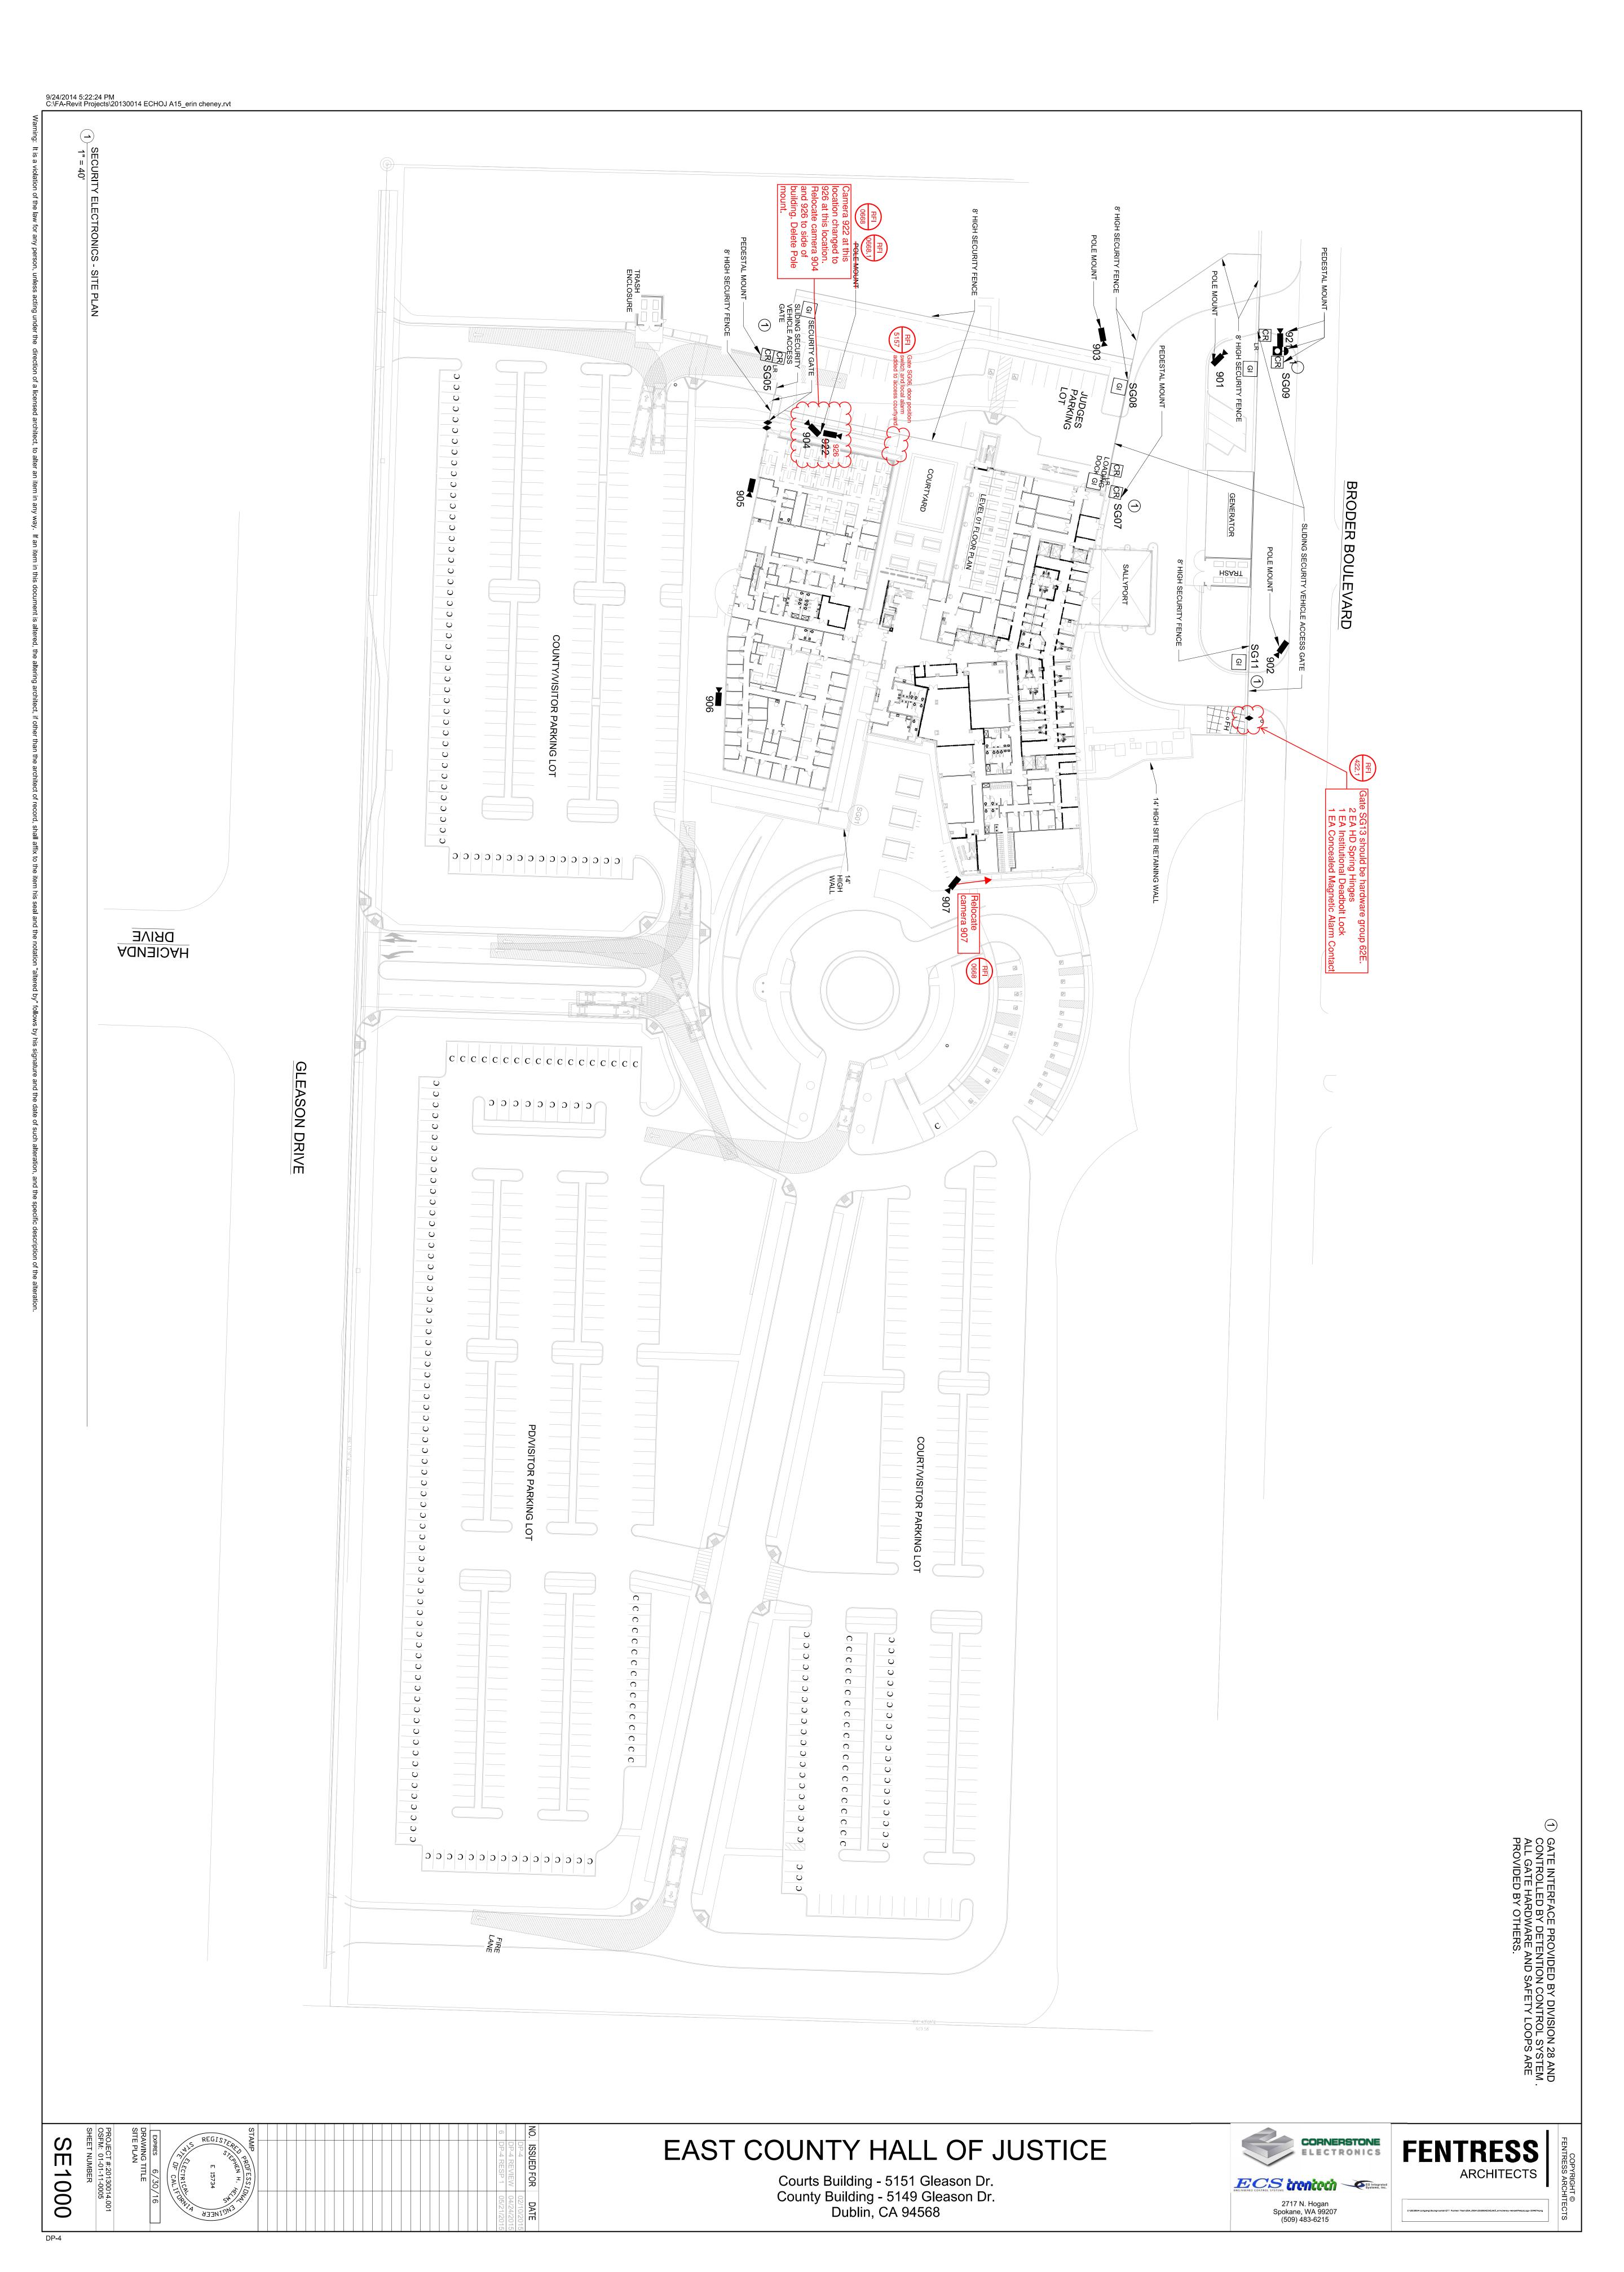

REQ WITH THE OWNERS IT DEPARTMENT REPRESENTATIVE AND THE GENERAL CONTRACTOR.

WHERE CONCRETE FLOORS ARE TO BE CORED, AN X-RAY MACHINE SHALL BE USED TO INSTHAT NO STRUCTURAL ELEMENTS (E.G. REBAR) WILL BE COMPROMISED OR DAMAGED.

- PRIOR TO SUBMITTAL OF BID, NOTIFY, IN WRITING, SPECIFIED MATERIALS EITHER UNAVAILABLE OR WILL CAUSE A DELAY IN CONSTRUCTION COMPL
- SEE ARCHITECTURAL SHEETS FOR FIRE STOPF

SE0001



### EAST COUNTY HALL OF JUSTICE

ALL SECURITY CABLING SHALL BE PLENUM RATED AND INSTALLED ON J-HOOKS. CABLE RUN BELOW THE CEILING OR AT EXTERIOR LOCATIONS SHALL BE IN CONDUIT OR WATER TIGHT FLEX. CABLE RUN IN CASEWORK SHALL BE SECURED EVERY 12" USING CABLE FASTENERS.

257 O.D.

257 O.D.

218 O.D.

County Building - 5149 Gleason Dr. Dublin, CA 94568





**INSTALL** 

**ATION NOT** 



























ARCHITECTS

ECS CONTROL SYSTEMS CONTROL SYSTEMS, Inc.

2717 N. Hogan Spokane, WA 99207 (509) 483-6215







 REFERENCE SE2106 FOR ROOM LAYOUT
 WIRELESS REPEATER MOUNTED IN CEILING. PROVIDE 120V EMERGENCY CIRCUIT IN CEILING. (BY OTHERS) NOTE: ALL DEVICES SHOWN ROUTE TO ROOM 5B535 UNLESS OTHERWISE NOTED.

| ECS<br>SYMBOL    | DEVIC                      | DEVICE LEGEND<br>SCRIPTION                                                         |
|------------------|----------------------------|------------------------------------------------------------------------------------|
|                  | ELECTRIC LO                | ELECTRIC LOCK MONITORED (DETENTION LOCK)                                           |
| <b>7</b>         | KEY OVERRIDE               | DE INTERI OCK