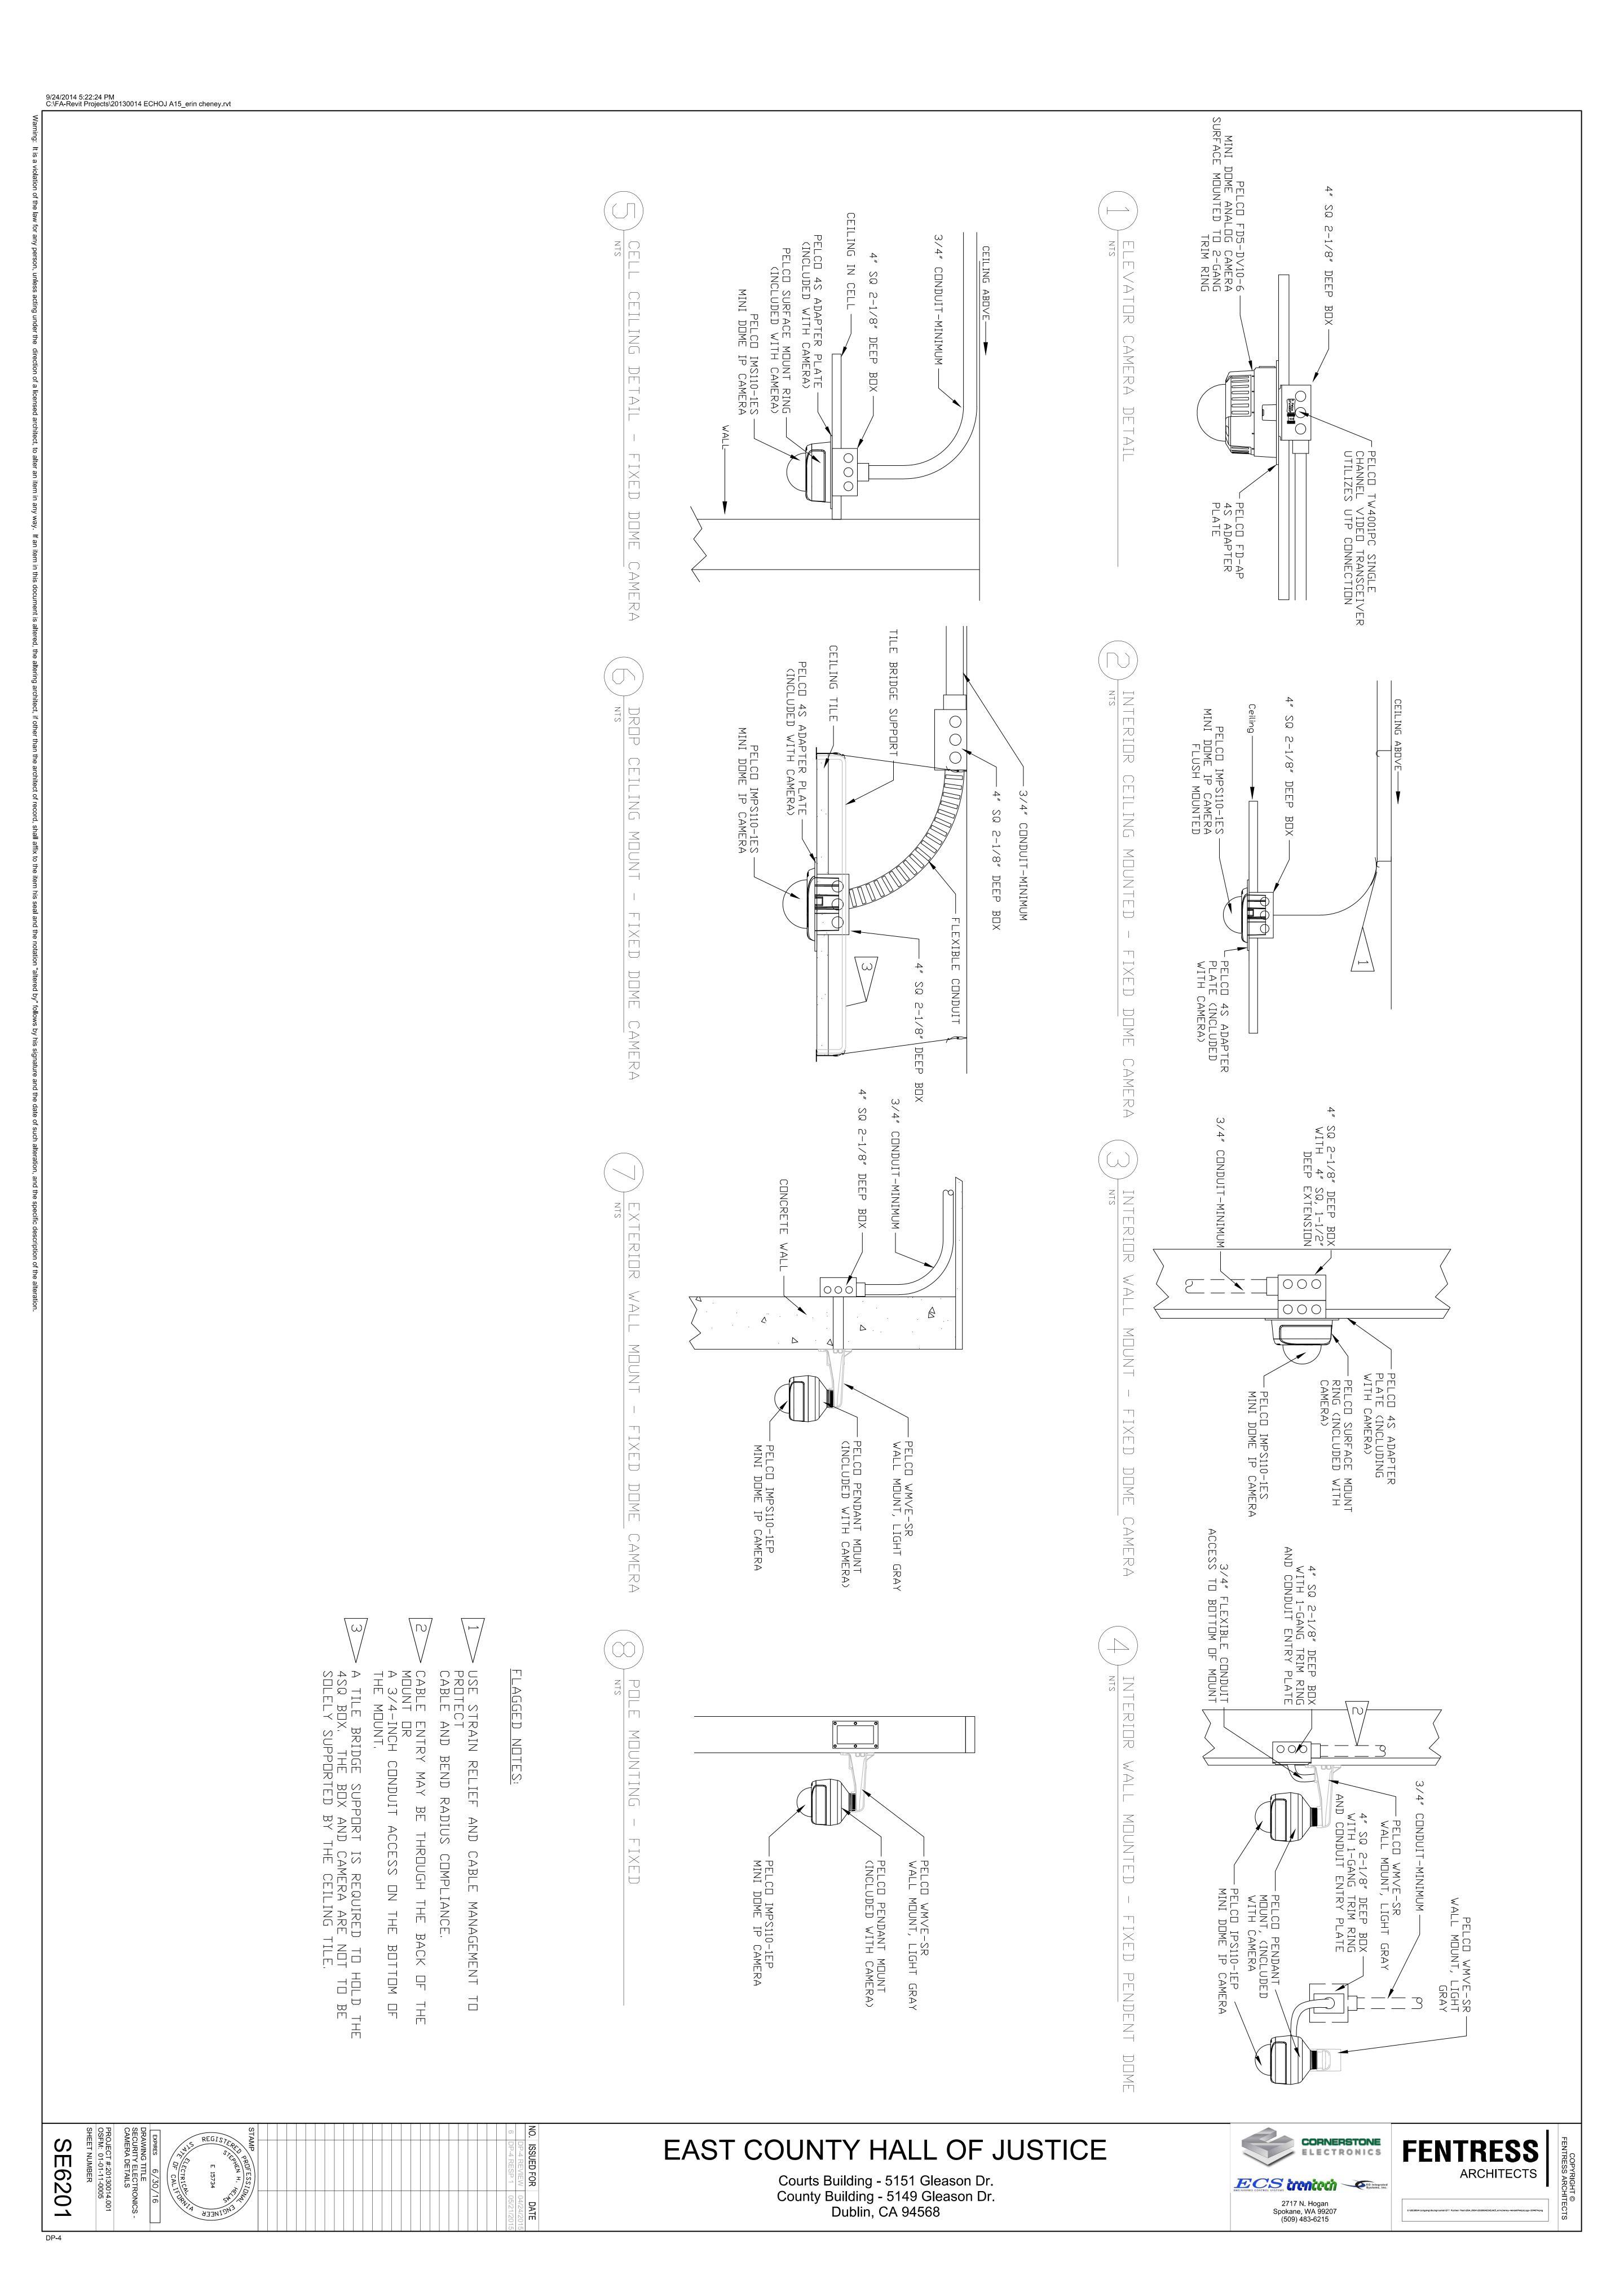

LIC SIDE) (PROVIDED BY OTHERS) CARD READER4"SQ BOX, 2-1/8" DEEP,
FLUSH MOUNT, 1 GANG MUD
RING (PUBLIC SIDE OF DOOR) DOOR LOCK-FRAME MOUNTED BOX BY FRAME MFG. (TYPICAL) DOOR LOCK-FRAME MOUNTED BOX BY FRAME MFG. (TYPICAL) JUNCTION BOX (MINIMUM 6"X6") -(SECURE SIDE OF DOOR. NON-PUBLIC SIDE) (PROVIDED BY OTHERS) 3/4" CONDUIT MINIMUM (TYPICAL-U.O.N.) 1" CONDUIT TO NEAREST CABLE TRAY. 3/4" CONDUIT MINIMUM (TYPICAL-U.O.N.) 120VAC POWER4"SQ BOX, 2-1/8" DEEP,
WITH COVER PLATE.
SECURE SIDE OF DOOR.
NON-PUBLIC SIDE
(PROVIDED BY OTHERS) LOCK POWER SUPPLY (BY DOOR HARDWARE) **FENTRESS** SE EAST COUNTY HALL OF JUSTICE

Courts Building - 5151 Gleason Dr. County Building - 5149 Gleason Dr.

Dublin, CA 94568

ECS CONTROL SYSTEMS CONTROL SYSTEMS, Inc.

2717 N. Hogan Spokane, WA 99207 (509) 483-6215

0

02