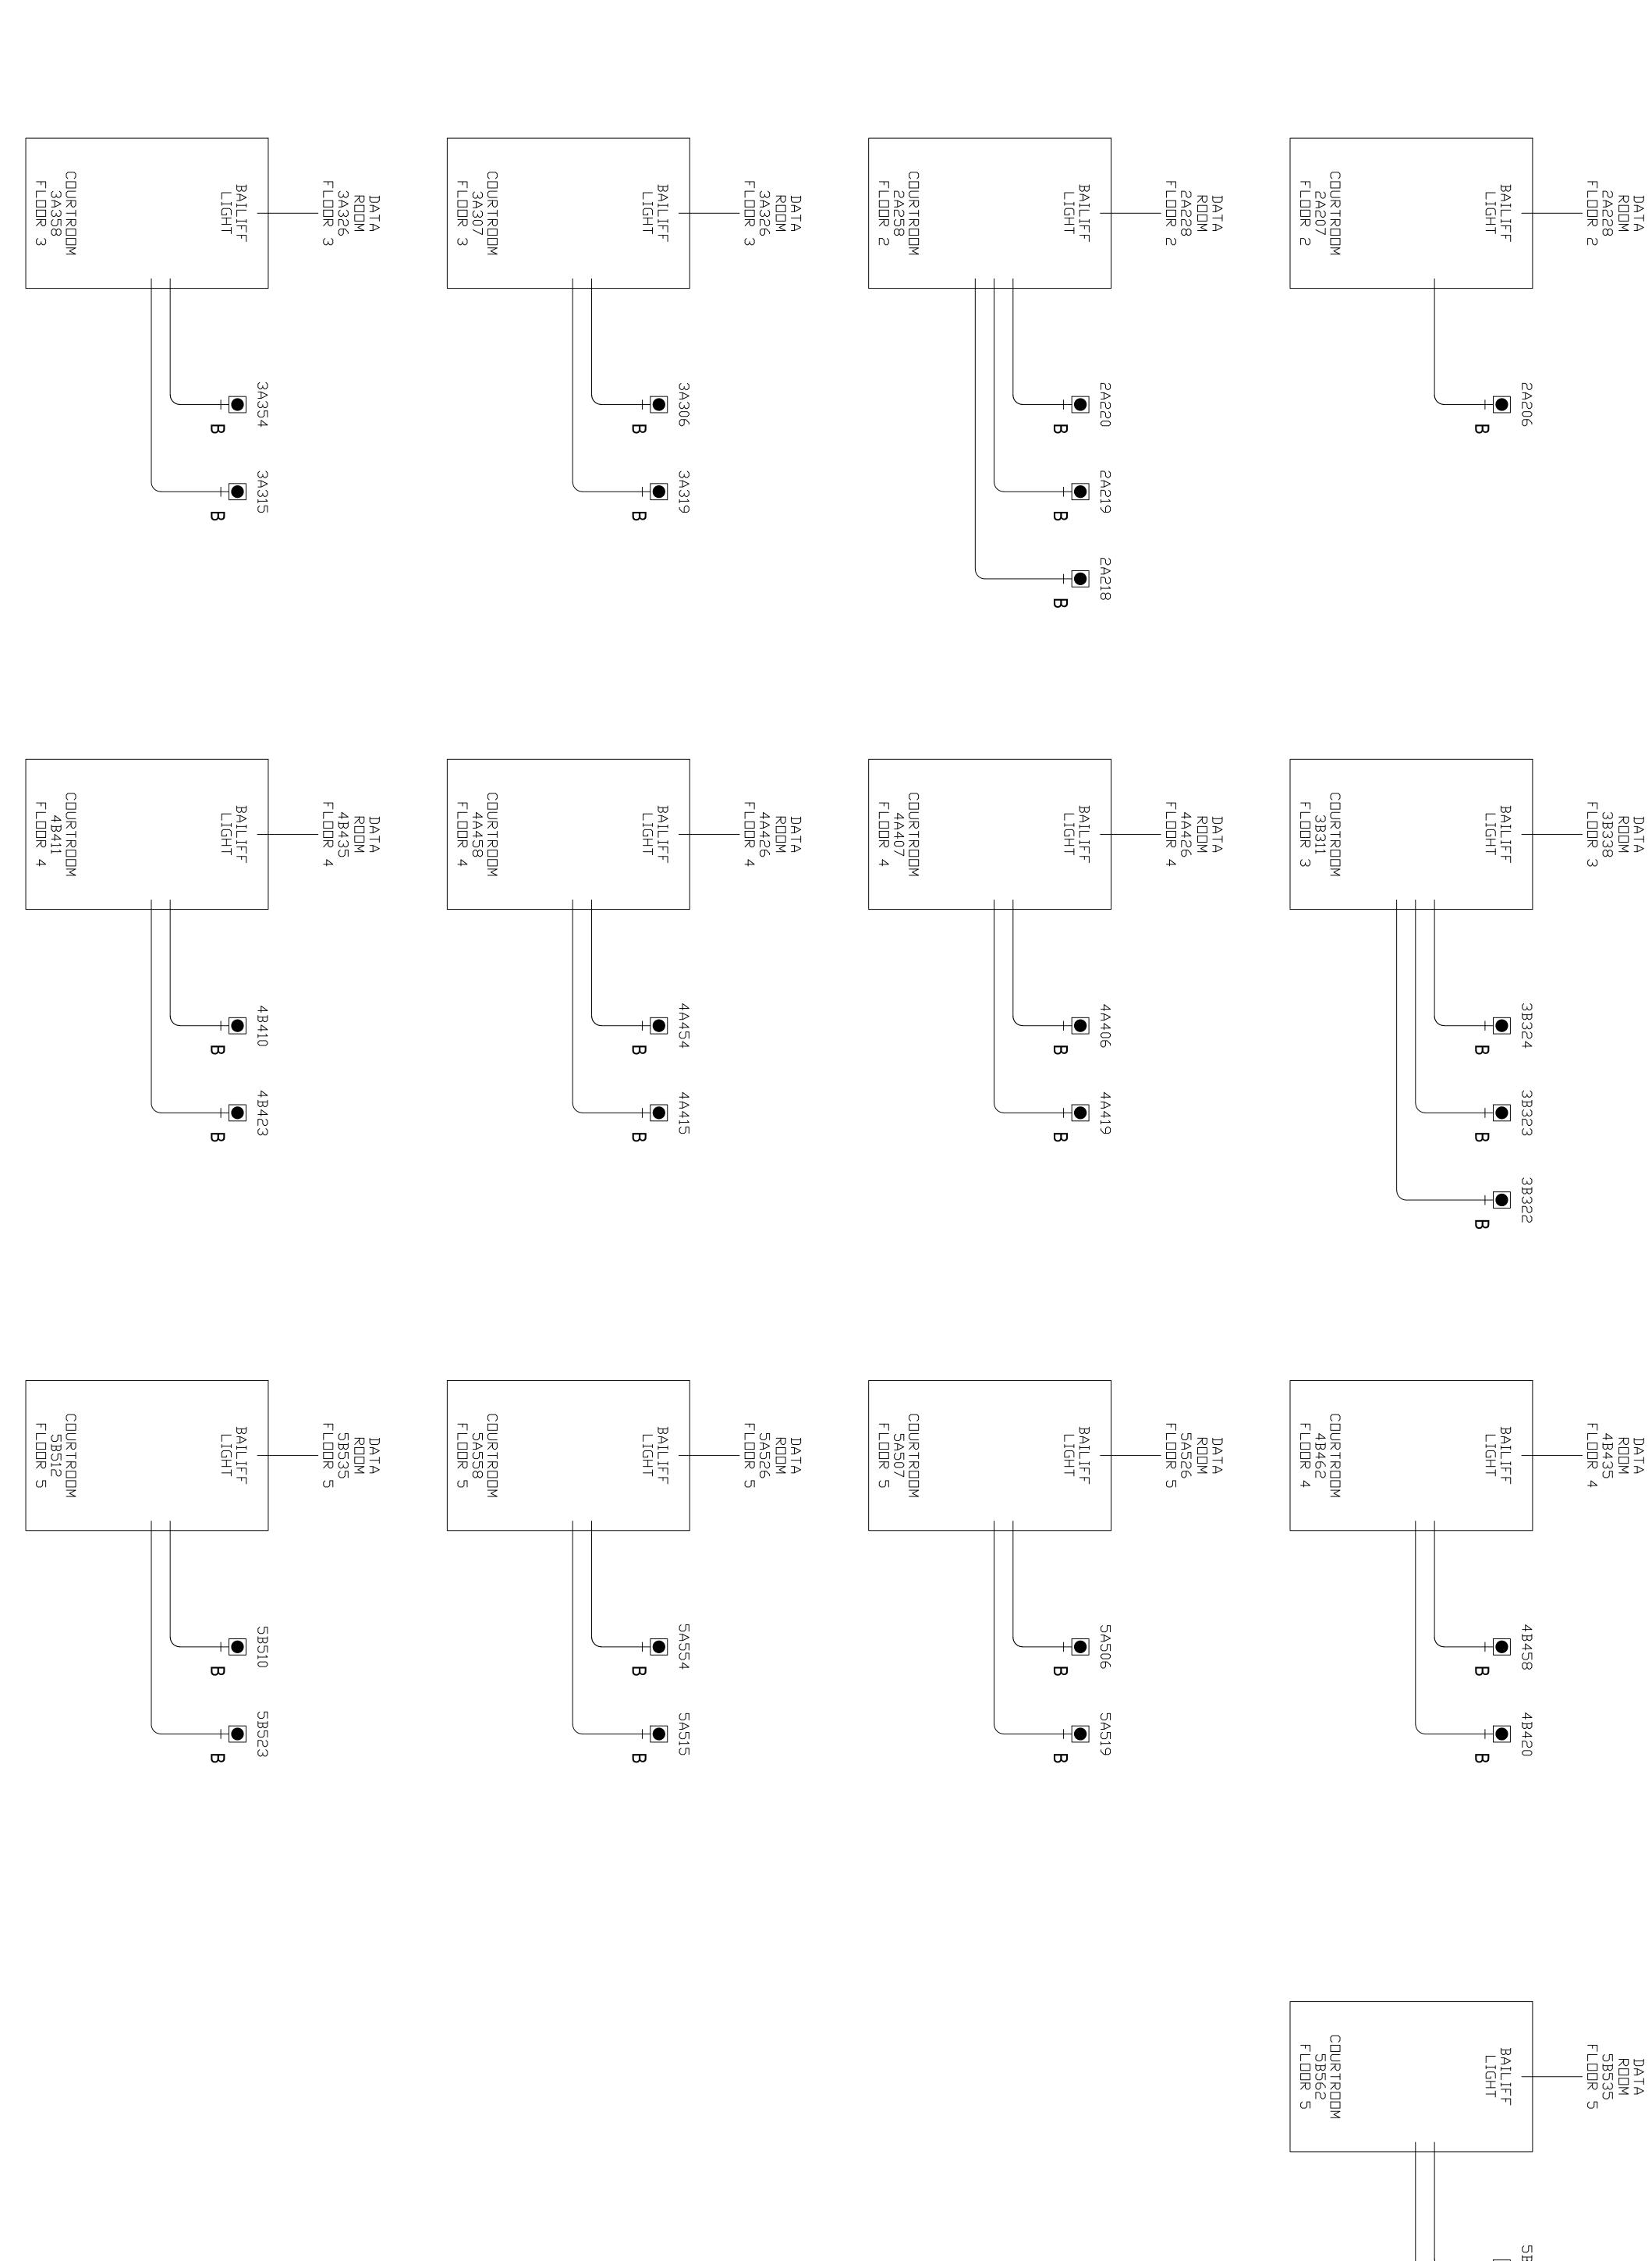

WIRELESS REPEATER ROOM 48435 DURESS SYSTEM WIRELESS REPEATER ROOM 4A403 DURESS SYSTEM WIRELESS REPEATER ROOM 4A426

D401

D402

•
4A440

D403

•••

4A407

D404

•
4A407

4 ▷ 4 ○ 10.

D406

AA421

D407

4A458

4A458

`

D412

148410

D414

•
4B441

D415

• 4B411

□4 B 4 1 1

D417

14 B411

418 12

D419

4B462

D420

•
4B462

D423

•
4B451





9/24/2014 5:22:24 PM C:\FA-Revit Projects\20130014 ECHOJ A15\_erin cheney.rvt

> DURESS SYSTEM WIRELESS REPEATER ROOM 58561

DURESS SYSTEM WIRELESS REPEATER ROOM SB535 DURESS SYSTEM WIRELESS REPEATER ROOM SA503 DURESS SYSTEM WIRELESS REPEATER ROOM SAS26

D501

T

SA506

D502

SA540

D503

SA507

D504

SA507

л Л Н

D506

E

SA521

D507

5A558

D510

SA551

D512

[D]
58510

5B512

D514

5B512

7 D518

D518

D518

D519

SB562

D520

SB562

SE3505





































9/24/2014 5:22:24 PM C:\FA-Revit Projects\20130014 ECHOJ A15\_erin cheney.rvt DEVICES: KEYPAD READER, DPS ELECTRIC LOCK, REX & LOCAL POWER SUPPLY DOOR POSITION
SWITCH, DPSFRAME MOUNTED
BOX BY FRAME
MFG. (TYPICAL) ADER, DPS, ELECTRIC LOCK, REX & LOCAL POWER SUPPLY DPS, ELECTRIC LOCK & REX 1" CONDUIT
TO NEAREST CABLE TRAY.

JUNCTION BOX (MINIMUM 6"X6")

(SECURE SIDE OF DOOR.

NON-PUBLIC SIDE) (PROVIDED BY OTHERS) KEYPAD READER-4"SQ BOX, 2-1/8" DEEP, FLUSH MOUNT, NO RING (PUBLIC SIDE OF DOOR) DOOR LOCK-FRAME MOUNTED BOX BY FRAME MFG. (TYPICAL) 4"SQ BOX, 2-1/8" DEEP, 1 GANG MUD RING MOUNTED HOR. (SECURE SIDE OF DOOR. NON-PUBLIC SIDE) 3/4" CONDUIT MINIMUM (TYPICAL-U.O.N.) CARD READER-4"SQ BOX, 2-1/8" DEEP, FLUSH MOUNT, 1 GANG MUD RING (PUBLIC SIDE OF DOOR) DOOR L