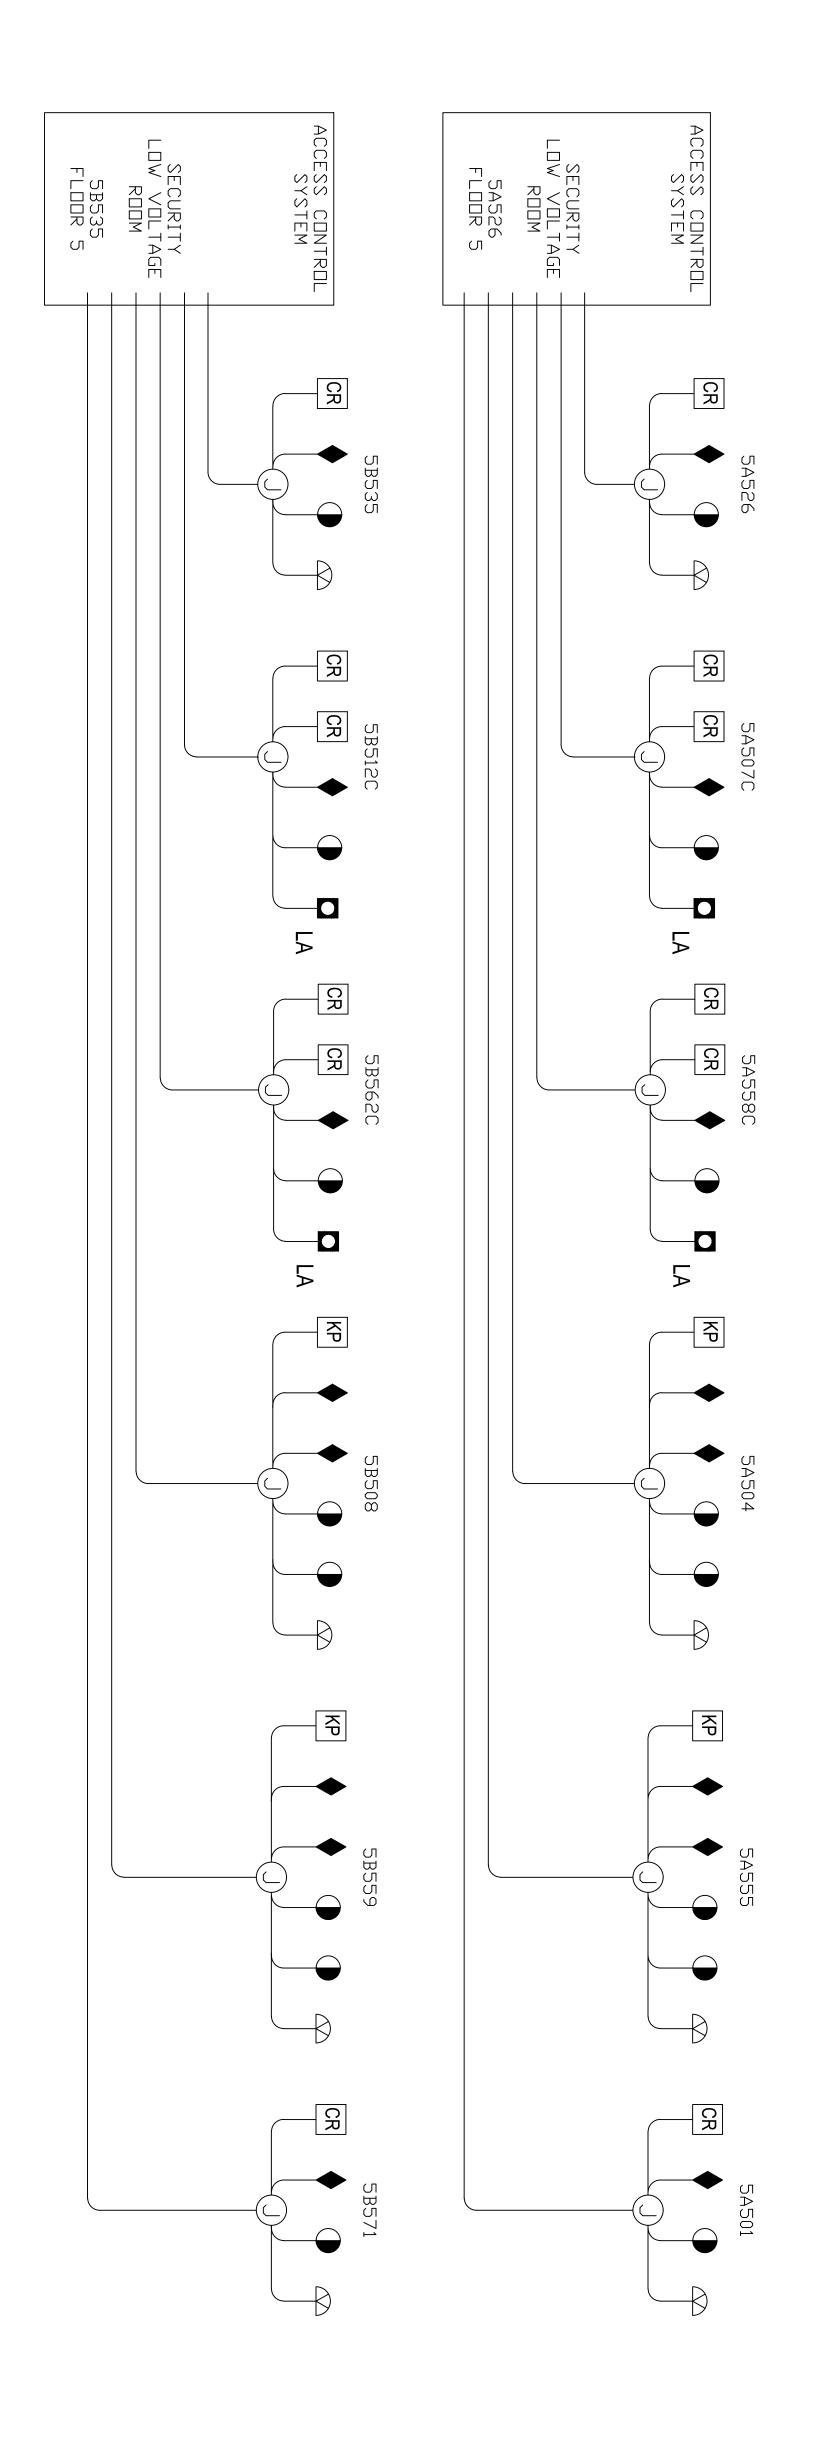

CODE

CONSULTANT

SECURITY ELECTRONICS
CONSULTANT
CORNERSTONE DETENTION
14000 HIGHWAY 20
MADISON, AL 35756

| When the distance of the law for any parts a subject to distance of a licensed problem to alter as the stance of the law for any time in any way. |                                                                                                    |                                                                   |                                                                                                                |                                                                                                    |                                                                                                    |                               |                               |                            |                                                                                                                                                                                                  |                                                                     |                                                   |                                                                                                    |                                                                                                       |                                                                                                       |                                                                                                           |                                              |                                  |                                                                                                               |                                  |                      |                                                                                                                        |                      |                                                         |                                  |                                                                  |                                                                                                                        |                                  |                                                                                             |                                                                                                                                |                                                                                                 |                                                                           | AV DETAILS 1 C C C C C C C C C C C C C C C C C C                                                            | DIAGRAM  VTC CART & COUNTY PAGING AV WIRING DIAGRAM  AV RACK ELEVATIONS | IRING DIAGRAM  JRY ASSEMBLY ROOM AV WIRING DIAGRAM  ONFERENCE ROOM AV WIRING DIAGRAM  TC CART & APPOINTMENT OLIFLING AV WIRING | ARRAIGNMENT COURTROOM AV WIRING DIAGRAM  ARRAIGNMENT COURTROOM CONTROL WIRING  DIAGRAM  JURY DELIBERATION & CHILD WAITING ROOM AV | TRIAL COURTROOM AV WIRING DIAGRAM  TRIAL COURTROOM CONTROL WIRING DIAGRAM  ABBAICNIMENT COURTROOM AV WIRING DIAGRAM                    | AV5141 LEVEL 4 AV ELECTRICAL RCP - AREA A  AV5142 LEVEL 4 AV ELECTRICAL RCP - AREA B  AV5151 LEVEL 5 AV ELECTRICAL RCP - AREA A  C  C  C  C  C  C  C  C  C  C  C  C  C | LEVEL 2 AV ELECTRICAL RCP - AREA D  LEVEL 3 AV ELECTRICAL RCP - AREA B  LEVEL 3 AV ELECTRICAL RCP - AREA B | LEVEL 2 AV ELECTRICAL RCP - AREA B  LEVEL 2 AV ELECTRICAL RCP - AREA B  LEVEL 2 AV ELECTRICAL RCP - AREA C | Sheet Name                                                                                                                                                                                                                                                                                                                                                                                                                                                                                          |
|---------------------------------------------------------------------------------------------------------------------------------------------------|----------------------------------------------------------------------------------------------------|-------------------------------------------------------------------|----------------------------------------------------------------------------------------------------------------|----------------------------------------------------------------------------------------------------|----------------------------------------------------------------------------------------------------|-------------------------------|-------------------------------|----------------------------|--------------------------------------------------------------------------------------------------------------------------------------------------------------------------------------------------|---------------------------------------------------------------------|---------------------------------------------------|----------------------------------------------------------------------------------------------------|-------------------------------------------------------------------------------------------------------|-------------------------------------------------------------------------------------------------------|-----------------------------------------------------------------------------------------------------------|----------------------------------------------|----------------------------------|---------------------------------------------------------------------------------------------------------------|----------------------------------|----------------------|------------------------------------------------------------------------------------------------------------------------|----------------------|---------------------------------------------------------|----------------------------------|------------------------------------------------------------------|------------------------------------------------------------------------------------------------------------------------|----------------------------------|---------------------------------------------------------------------------------------------|--------------------------------------------------------------------------------------------------------------------------------|-------------------------------------------------------------------------------------------------|---------------------------------------------------------------------------|-------------------------------------------------------------------------------------------------------------|-------------------------------------------------------------------------|--------------------------------------------------------------------------------------------------------------------------------|-----------------------------------------------------------------------------------------------------------------------------------|----------------------------------------------------------------------------------------------------------------------------------------|------------------------------------------------------------------------------------------------------------------------------------------------------------------------|------------------------------------------------------------------------------------------------------------|------------------------------------------------------------------------------------------------------------|-----------------------------------------------------------------------------------------------------------------------------------------------------------------------------------------------------------------------------------------------------------------------------------------------------------------------------------------------------------------------------------------------------------------------------------------------------------------------------------------------------|
| V51<br>V51                                                                                                                                        | <u> </u>                                                                                           | _                                                                 | AV4124<br>AV4131<br>AV4132                                                                                     | _   _   _   _   _                                                                                  |                                                                                                    |                               | _   _   _   _                 | AV3121<br>AV3122<br>AV3123 | AV3112<br>AV3113<br>AV3114                                                                                                                                                                       | AV2151<br>AV2152<br>AV3111                                          | AV2131<br>AV2132<br>AV2141<br>AV2142              | AV2123<br>AV2124                                                                                   | AV2114<br>AV2121<br>AV2122                                                                            | AV2111<br>AV2112<br>AV2113                                                                            | AV0001<br>AV0002<br>AV0003                                                                                | E7043<br>E7044<br>AV                         | E7031<br>E7032<br>E7041<br>F7042 | E7022<br>E7023<br>E7024                                                                                       | E7013<br>E7014<br>E7021          | E6009<br>E7011       | E6005<br>E6006<br>E6007                                                                                                | E6002<br>E6003       | E5002<br>E5004                                          | E4142<br>E4151<br>E4152<br>E5001 | E4131<br>E4132<br>E4141                                          | E4121<br>E4122<br>E4123                                                                                                | E4112<br>E4113<br>E4114          | E3162<br>E3161<br>E3162                                                                     | E3141<br>E3142<br>E3151                                                                                                        | E3132<br>E3133<br>E3134                                                                         | E3122<br>E3123                                                            | 00                                                                                                          |                                                                         |                                                                                                                                |                                                                                                                                   |                                                                                                                                        | C E2142 E2151 E2152                                                                                                                                                    |                                                                                                            |                                                                                                            | 04/07/2015 DP-4 BIDDER ADD C 04/08/2015 DP-2 ADD B 05/04/2015 DP-4 BIDDER ADD D 05/21/2015 DP-4 RESP 1 05/21/2015 DEFERRED SUBMITTAL #1 STAIRS 05/21/2015 DEFERRED SUBMITTAL #5 FIRE PROTECTION 05/21/2015 DEFERRED SUBMITTAL #6 FIRE ALARM 07/22/2015 DP-4 RESP 1 ADD A 08/20/2015 DEFERRED SUBMITTAL #3 ELEVATORS 08/25/2015 DEFERRED SUBMITTAL #4 EXTERIOR METAL STU 09/08/2015 DEFERRED SUBMITTAL #2 NON-STRUCTURAL ME 09/24/2015 DP-2 ADD C 10/01/2015 DP-2 ADD D 02/04/2016 DP-4 RESP 1 ADD B |
| LEVEL 1 AV ELECTRICAL RCP - ARE/ LEVEL 1 AV ELECTRICAL RCP - ARE/                                                                                 | LEVEL 1 AV ELECTRICAL PLAN - ARE  LEVEL 1 AV ELECTRICAL RCP - ARE  LEVEL 1 AV ELECTRICAL RCP - ARE | LEVEL 4 AV ELECTRICAL PLAN - ARE LEVEL 5 AV ELECTRICAL PLAN - ARE | LEVEL 2                                                                                                        | LEVEL 2 AV ELECTRICAL PLAN - ARE LEVEL 2 AV ELECTRICAL PLAN - ARE LEVEL 2 AV ELECTRICAL PLAN - ARE | LEVEL 1 AV ELECTRICAL PLAN - ARE LEVEL 1 AV ELECTRICAL PLAN - ARE LEVEL 1 AV ELECTRICAL PLAN - ARE | LEVEL 5                       | LEVEL 2 LEVEL 3 LEVEL 3       | LEVEL 2<br>LEVEL 2         | LEVEL 1 AV FACILITIES RCP - AREA C  LEVEL 1 AV FACILITIES RCP - AREA C                                                                                                                           | LEVEL 5 AV FACILITIES PLAN - AREA LEVEL 5 AV FACILITIES PLAN - AREA | LEVEL 3 LEVEL 4 LEVEL 4                           | LEVEL 2 AV FACILITIES PLAN - AREA LEVEL 2 AV FACILITIES PLAN - AREA                                | LEVEL 1 AV FACILITIES PLAN - AREA LEVEL 2 AV FACILITIES PLAN - AREA LEVEL 2 AV FACILITIES PLAN - AREA | LEVEL 1 AV FACILITIES PLAN - AREA LEVEL 1 AV FACILITIES PLAN - AREA LEVEL 1 AV FACILITIES PLAN - AREA | AV NOTES, SYMBOLS, AND ABREVIATIONS  AV DRAWING INDEX  AV EQUIPMENT LEGEND AND AV ELECTRICAL SHEET  NOTES | LIGHTING CALCS - SITE  LIGHTING CALCS - SITE |                                  | LEVEL 2 LIGHTING CALCS - AREA B  LEVEL 2 LIGHTING CALCS - AREA D  LEVEL 2 LIGHTING CALCS - AREA D             |                                  |                      | DETAILS  DETAILS  OETAILS  OETAILS                                                                                     | • • • •              | • • •                                                   | +                                | BA                                                               | LEVEL 2 TELCOM PLAN - AREA B  LEVEL 2 TELCOM PLAN - AREA B  LEVEL 2 TELCOM PLAN - AREA C  LEVEL 2 TELCOM PLAN - AREA C | D C B                            | • • •                                                                                       | LEVEL 4 LIGHTING PLAN - AREA B  LEVEL 5 LIGHTING PLAN - AREA B  LEVEL 5 LIGHTING PLAN - AREA B  LEVEL 6 LIGHTING PLAN - AREA B |                                                                                                 | AREA B  AREA C  AREA C  AREA D  AREA D                                    |                                                                                                             | B A                                                                     |                                                                                                                                | ENLARGED ROOM PLANS  ENLARGED ROOM PLANS  ENLARGED ROOM PLANS  ENLARGED ROOM PLANS  • • •                                         |                                                                                                                                        |                                                                                                                                                                        | A D C                                                                                                      |                                                                                                            | 08/04/14 DP-1 ROUGH GRADING 08/15/14 DP-2 UTILITIES 08/25/14 DP-2 FINAL UTILITIES 10/22/14 DP-3 FDN, STRUCT, ROOF, STAIR, ELEV & 100% DD 12/02/14 50% CD                                                                                                                                                                                                                                                                                                                                            |
| C                                                                                                                                                 | 000                                                                                                | 0000                                                              | 00000                                                                                                          | 0000                                                                                               | 000                                                                                                | 0000                          | 0000                          | 000                        | 0000                                                                                                                                                                                             |                                                                     | 0000                                              | 000                                                                                                | 0000                                                                                                  | 0000                                                                                                  | 000                                                                                                       | О                                            | 0000                             | 0000                                                                                                          | 000                              | 0 0 ≤ ≤              | 0000                                                                                                                   | 0                    |                                                         |                                  | 0000                                                             | 0000                                                                                                                   | 000                              | 0000                                                                                        |                                                                                                                                | ≥ ≥ 0 0                                                                                         | 0000                                                                      | 0000                                                                                                        |                                                                         | 0000                                                                                                                           | 0000                                                                                                                              | 0000                                                                                                                                   | 00000                                                                                                                                                                  | 000                                                                                                        | 000                                                                                                        | 12/05/14 DP-2 RESPONSE  12/22/14 DP-3 RESPONSE  02/10/15 DP-4  02/05/2015 DP-1 ADD A  03/02/2015 DP-2 ADD A  03/16/2015 DP-4 BIDDER ADD A                                                                                                                                                                                                                                                                                                                                                           |
| C                                                                                                                                                 | 000                                                                                                |                                                                   |                                                                                                                | 0000                                                                                               | 0000                                                                                               | 0000                          | 0000                          | 000                        | 0000                                                                                                                                                                                             |                                                                     | 0000                                              | 0000                                                                                               | 0000                                                                                                  | 0 0 0                                                                                                 | 000                                                                                                       | 0 0                                          | 0000                             | 0 0 0 0                                                                                                       | 0000                             | 0 0                  | 000                                                                                                                    | 0                    | 0000                                                    |                                  | 0000                                                             |                                                                                                                        | C C C                            | 0000                                                                                        |                                                                                                                                | 0 0                                                                                             | 0000                                                                      | 0000                                                                                                        |                                                                         | 0 0 0 0                                                                                                                        | 0000                                                                                                                              |                                                                                                                                        |                                                                                                                                                                        | 0000                                                                                                       | C C C                                                                                                      | 04/03/2015 DP-4 BIDDER ADD B  04/07/2015 DP-4 BIDDER ADD C  04/08/2015 DP-2 ADD B  05/04/2015 DP-4 BIDDER ADD D  05/21/2015 DP-4 RESP 1  05/21/2015 DEFERRED SUBMITTAL #1 STAIRS  05/21/2015 DEFERRED SUBMITTAL #5 FIRE PROTECTION  05/21/2015 DEFERRED SUBMITTAL #6 FIRE ALARM  07/22/2015 DP-4 RESP 1 ADD A  08/20/2015 DEFERRED SUBMITTAL #3 ELEVATORS                                                                                                                                           |
|                                                                                                                                                   |                                                                                                    |                                                                   |                                                                                                                |                                                                                                    |                                                                                                    |                               |                               |                            |                                                                                                                                                                                                  |                                                                     |                                                   |                                                                                                    |                                                                                                       |                                                                                                       |                                                                                                           |                                              |                                  |                                                                                                               |                                  |                      | 0                                                                                                                      | C                    | 0 0 0                                                   | 2                                |                                                                  |                                                                                                                        | C                                | C                                                                                           | 0000                                                                                                                           | 0.0                                                                                             |                                                                           | 0 00                                                                                                        | 000                                                                     |                                                                                                                                | 0                                                                                                                                 | 0                                                                                                                                      |                                                                                                                                                                        |                                                                                                            |                                                                                                            | 08/25/2015 DEFERRED SUBMITTAL #4 EXTERIOR METAL STU 09/08/2015 DEFERRED SUBMITTAL #2 NON-STRUCTURAL ME 09/24/2015 DP-2 ADD C 10/01/2015 DP-2 ADD D 02/04/2016 DP-4 RESP 1 ADD B                                                                                                                                                                                                                                                                                                                     |
|                                                                                                                                                   |                                                                                                    |                                                                   |                                                                                                                |                                                                                                    |                                                                                                    |                               |                               |                            |                                                                                                                                                                                                  |                                                                     |                                                   |                                                                                                    |                                                                                                       |                                                                                                       |                                                                                                           |                                              |                                  |                                                                                                               |                                  |                      |                                                                                                                        |                      |                                                         |                                  |                                                                  |                                                                                                                        |                                  |                                                                                             |                                                                                                                                |                                                                                                 |                                                                           |                                                                                                             |                                                                         |                                                                                                                                |                                                                                                                                   |                                                                                                                                        |                                                                                                                                                                        |                                                                                                            |                                                                                                            |                                                                                                                                                                                                                                                                                                                                                                                                                                                                                                     |
|                                                                                                                                                   |                                                                                                    |                                                                   | E2114 L<br>E2121 L<br>E2122 L                                                                                  | E2111 L<br>E2112 L<br>E2113 L                                                                      | E2030 C<br>E2040 C<br>E2050 C                                                                      | E1101 E<br>E2010 C<br>E2020 C | E0009 S<br>E0011 S<br>E1000 E | E0006 S<br>E0007 S         | E0005 S                                                                                                                                                                                          | ELECTRICAL<br>E0001 S                                               | FA6001 P<br>FA6002 V                              | FA4005 D                                                                                           | FA4003 A<br>FA4004 D                                                                                  | FA3002 F<br>FA3003 F<br>FA4001 F                                                                      | FA2152 L<br>FA2161 L<br>FA2162 L<br>FA3001 F                                                              | FA2141 L<br>FA2142 L<br>FA2151 L             | FA2133 L<br>FA2134 L             | FA2122 L<br>FA2123 L<br>FA2124 L                                                                              | FA2113 L<br>FA2114 L<br>FA2121 L | FA2111 L<br>FA2112 L | FA2020 L<br>FA2030 L<br>FA2040 L                                                                                       | FA0003 N<br>FA2010 L | SE6701 L<br>FIRE ALARM<br>FA0001 C                      | SE6301 P<br>SE6401 J             | SE3701 G<br>SE6101 D<br>SE6102 D                                 | SE3503 L<br>SE3504 L<br>SE3505 L                                                                                       | SE3405 L<br>SE3501 L<br>SE3502 L | SE3402 L<br>SE3403 L<br>SE3404 L                                                            | SE3302 L<br>SE3400 S                                                                                                           | SE3203 L<br>SE3300 S<br>SE3301 L                                                                | SE3101 L<br>SE3200 S<br>SE3201 L                                          | SE2104 T<br>SE2105 T<br>SE2106 T                                                                            | SE2101 T<br>SE2102 T<br>SE2103 T                                        | SE2041 L<br>SE2042 L<br>SE2051 L                                                                                               | SE2024 L<br>SE2031 L<br>SE2032 L                                                                                                  | SE2014 L<br>SE2021 L<br>SE2022 L                                                                                                       | SE2011 L<br>SE2012 L<br>SE2013 L                                                                                                                                       | SECURITY SE0001 S SE1000 S                                                                                 | GENERAL V<br>G0005 V<br>G0105 S                                                                            | Sheet #                                                                                                                                                                                                                                                                                                                                                                                                                                                                                             |
| ● = FOR INFORMATION ONLY R = RENUMBERED A = C = FOR CONSTRCUTION W = WITHDRAWN P =                                                                | MBOL                                                                                               |                                                                   | EVEL 1 POWER PLAN - AREA D  EVEL 2 POWER PLAN - AREA B  EVEL 2 POWER PLAN - AREA B  EVEL 2 POWER PLAN - AREA C |                                                                                                    |                                                                                                    | AN-UTILITIES  • • • C C       | •                             |                            | SCHEDULES LIGHTING - COURTHOUSE  SCHEDULES LIGHTING - COURTHOUSE  SCHEDULES LIGHTING - COUNTY BUILDING  OCCUPANIES - COUNTY BUILDING  OCCUPANIES - COUNTY BUILDING  OCCUPANIES - COUNTY BUILDING | • •                                                                 | ILEVATIONS  C C C C C C C C C C C C C C C C C C C | PEVICE DETAILS - MODULES AND NOTIFICATION  PPLIANCES  REFEIGHTER'S SMOKE CONTROL BLAN & DETAILS  C | NODE 02 WIRING DETAILS  NNUNCIATOR AND BPS6A POWER SUPPLY DETAILS  DEVICE DETAILS - SENSORS  C        | IRE ALARM RISER DIAGRAM - LEVELS 3 & 4 C C C C C C C C C C C C C C C C C C                            | SRAM - LEVELS 1 & 2                                                                                       |                                              |                                  | EVEL 2 PLAN - AREA B  C  EVEL 2 PLAN - AREA C  C  EVEL 2 PLAN - AREA D  C  C  C  C  C  C  C  C  C  C  C  C  C |                                  | DR PLAN              | EVEL 2 OVERALL FLOOR PLAN  EVEL 3 OVERALL FLOOR PLAN  EVEL 4 OVERALL FLOOR PLAN  O  C  C  C  C  C  C  C  C  C  C  C  C | ON SMOKE CONTROL     | ONG RANGE CARD READER DETAILS  COVER SHEET  COVER SHEET |                                  | ATE CONTROLLER INTERFACE DETAILS  OOR DETAILS #1  DOR DETAILS #2 | EVEL 3 - DURESS RISER  EVEL 4 - DURESS RISER  EVEL 5 - DURESS RISER                                                    | NTROL RISE<br>SER<br>SER         | EVEL 2 - ACCESS CONTROL RISER  EVEL 3 - ACCESS CONTROL RISER  EVEL 4 - ACCESS CONTROL RISER | M RISER SER OL RISER                                                                                                           | EVEL 2 - CAMERA RISER  EVEL 3, 4, 5 CAMERA RISER  ITE - INTERCOM RISER  EVEL 1 - INTERCOM RISER | EVEL 1 COURTS - PLC DOOR RISER  ITE - CAMERA RISER  EVEL 1 - CAMERA RISER | ECH/DATA ROOM 2B260<br>ECH/DATA ROOM 2B28, 3A326, 4A426, AND 5A526<br>ECH/DATA ROOM 3B338, 4B435, AND 5B535 | ECH/DATA ROOM 1C149                                                     | EVEL 4 COURTS - WEST C C C C C C C C C C C C C C C C C C C                                                                     | EVEL 2 COUNTY - WEST  EVEL 2 COUNTY - EAST  EVEL 3 COURTS - WEST  EVEL 3 COURTS - EAST, ELEVATOR  C  C  C                         | EVEL 1 COUNTY - EAST  EVEL 2 COURTS - WEST  EVEL 2 COURTS - EAST CENTRAL LOBBY & SECURITY  EVEL 2 COURTS - WEST  C  EVEL 3 COUNTY WEST | EVEL 1 COURTS - WEST  C  EVEL 1 COURTS EAST CENTRAL LOBBY & CAFE  C  EVEL 1 COUNTY - WEST  C  C  C  C  C  C  C  C  C  C  C  C  C                                       |                                                                                                            | YOL 5 - ELECT, FIRE ALARM, IT, AV                                                                          | 08/04/14 DP-1 ROUGH GRADING 08/15/14 DP-2 UTILITIES 08/25/14 DP-2 FINAL UTILITIES 10/22/14 DP-3 FDN, STRUCT, ROOF, STAIR, ELEV & 100% DD 12/02/14 50% CD 12/05/14 DP-2 RESPONSE 12/22/14 DP-3 RESPONSE 02/10/15 DP-4 02/05/2015 DP-1 ADD A 03/02/2015 DP-2 ADD A                                                                                                                                                                                                                                    |
| = PREVIOUSLY<br>= PREVIOUSLY                                                                                                                      | LEGEND                                                                                             |                                                                   |                                                                                                                |                                                                                                    |                                                                                                    | 0                             | 0                             |                            |                                                                                                                                                                                                  |                                                                     |                                                   |                                                                                                    |                                                                                                       |                                                                                                       |                                                                                                           |                                              |                                  |                                                                                                               |                                  |                      |                                                                                                                        |                      |                                                         |                                  |                                                                  |                                                                                                                        |                                  |                                                                                             |                                                                                                                                |                                                                                                 |                                                                           |                                                                                                             |                                                                         |                                                                                                                                |                                                                                                                                   |                                                                                                                                        |                                                                                                                                                                        |                                                                                                            |                                                                                                            | 03/16/2015 DP-4 BIDDER ADD A  04/03/2015 DP-4 BIDDER ADD B  04/07/2015 DP-4 BIDDER ADD C  04/08/2015 DP-2 ADD B  05/04/2015 DP-4 BIDDER ADD D                                                                                                                                                                                                                                                                                                                                                       |
| APPROVED, FOR IN SUBMITTED FOR A                                                                                                                  |                                                                                                    |                                                                   | 0 0 0                                                                                                          | 0000                                                                                               |                                                                                                    | Ο                             | 000                           | 000                        |                                                                                                                                                                                                  |                                                                     | 0000                                              | 0 0                                                                                                | 0000                                                                                                  | 0000                                                                                                  | 0000                                                                                                      | 000                                          | 0000                             |                                                                                                               | 000                              | 0000                 | 0000                                                                                                                   | 0 0 0                |                                                         |                                  | 0000                                                             |                                                                                                                        | 000                              | 0000                                                                                        |                                                                                                                                | 0000                                                                                            | 0000                                                                      | 0000                                                                                                        |                                                                         |                                                                                                                                | 0000                                                                                                                              |                                                                                                                                        |                                                                                                                                                                        | 0 0                                                                                                        |                                                                                                            | 05/21/2015 DP-4 RESP 1 05/21/2015 DEFERRED SUBMITTAL #1 STAIRS 05/21/2015 DEFERRED SUBMITTAL #5 FIRE PROTECTION 05/21/2015 DEFERRED SUBMITTAL #6 FIRE ALARM 07/22/2015 DP-4 RESP 1 ADD A 08/20/2015 DEFERRED SUBMITTAL #3 ELEVATORS                                                                                                                                                                                                                                                                 |
| APPROVAL                                                                                                                                          |                                                                                                    |                                                                   |                                                                                                                | 00                                                                                                 |                                                                                                    |                               | 0 0 0                         | 000                        |                                                                                                                                                                                                  | 0                                                                   |                                                   |                                                                                                    |                                                                                                       |                                                                                                       |                                                                                                           |                                              |                                  |                                                                                                               |                                  |                      |                                                                                                                        |                      |                                                         |                                  |                                                                  |                                                                                                                        |                                  |                                                                                             |                                                                                                                                |                                                                                                 |                                                                           |                                                                                                             |                                                                         |                                                                                                                                |                                                                                                                                   |                                                                                                                                        |                                                                                                                                                                        |                                                                                                            |                                                                                                            | 08/20/2015 DEFERRED SUBMITTAL #3 ELEVATORS  08/25/2015 DEFERRED SUBMITTAL #4 EXTERIOR METAL STU  09/08/2015 DEFERRED SUBMITTAL #2 NON-STRUCTURAL MI  09/24/2015 DP-2 ADD C  10/01/2015 DP-2 ADD D  02/04/2016 DP-4 RESP 1 ADD B                                                                                                                                                                                                                                                                     |
| G0105                                                                                                                                             | SHEET NUM                                                                                          | PROJECT #:2                                                       | DRAWING TITL                                                                                                   | OF COMMINSTER                                                                                      | TOUR COURT                                                                                         | STAMP                         |                               |                            |                                                                                                                                                                                                  |                                                                     |                                                   |                                                                                                    |                                                                                                       |                                                                                                       | NO. ISSUED FO                                                                                             |                                              |                                  |                                                                                                               |                                  | E/                   | \S <sup>7</sup>                                                                                                        | <u>Γ</u> C           | Co                                                      |                                  |                                                                  |                                                                                                                        |                                  |                                                                                             |                                                                                                                                |                                                                                                 | ST                                                                        | ICI                                                                                                         |                                                                         |                                                                                                                                |                                                                                                                                   |                                                                                                                                        | CONS                                                                                                                                                                   | SULTANT                                                                                                    | T                                                                                                          | FENTRES                                                                                                                                                                                                                                                                                                                                                                                                                                                                                             |