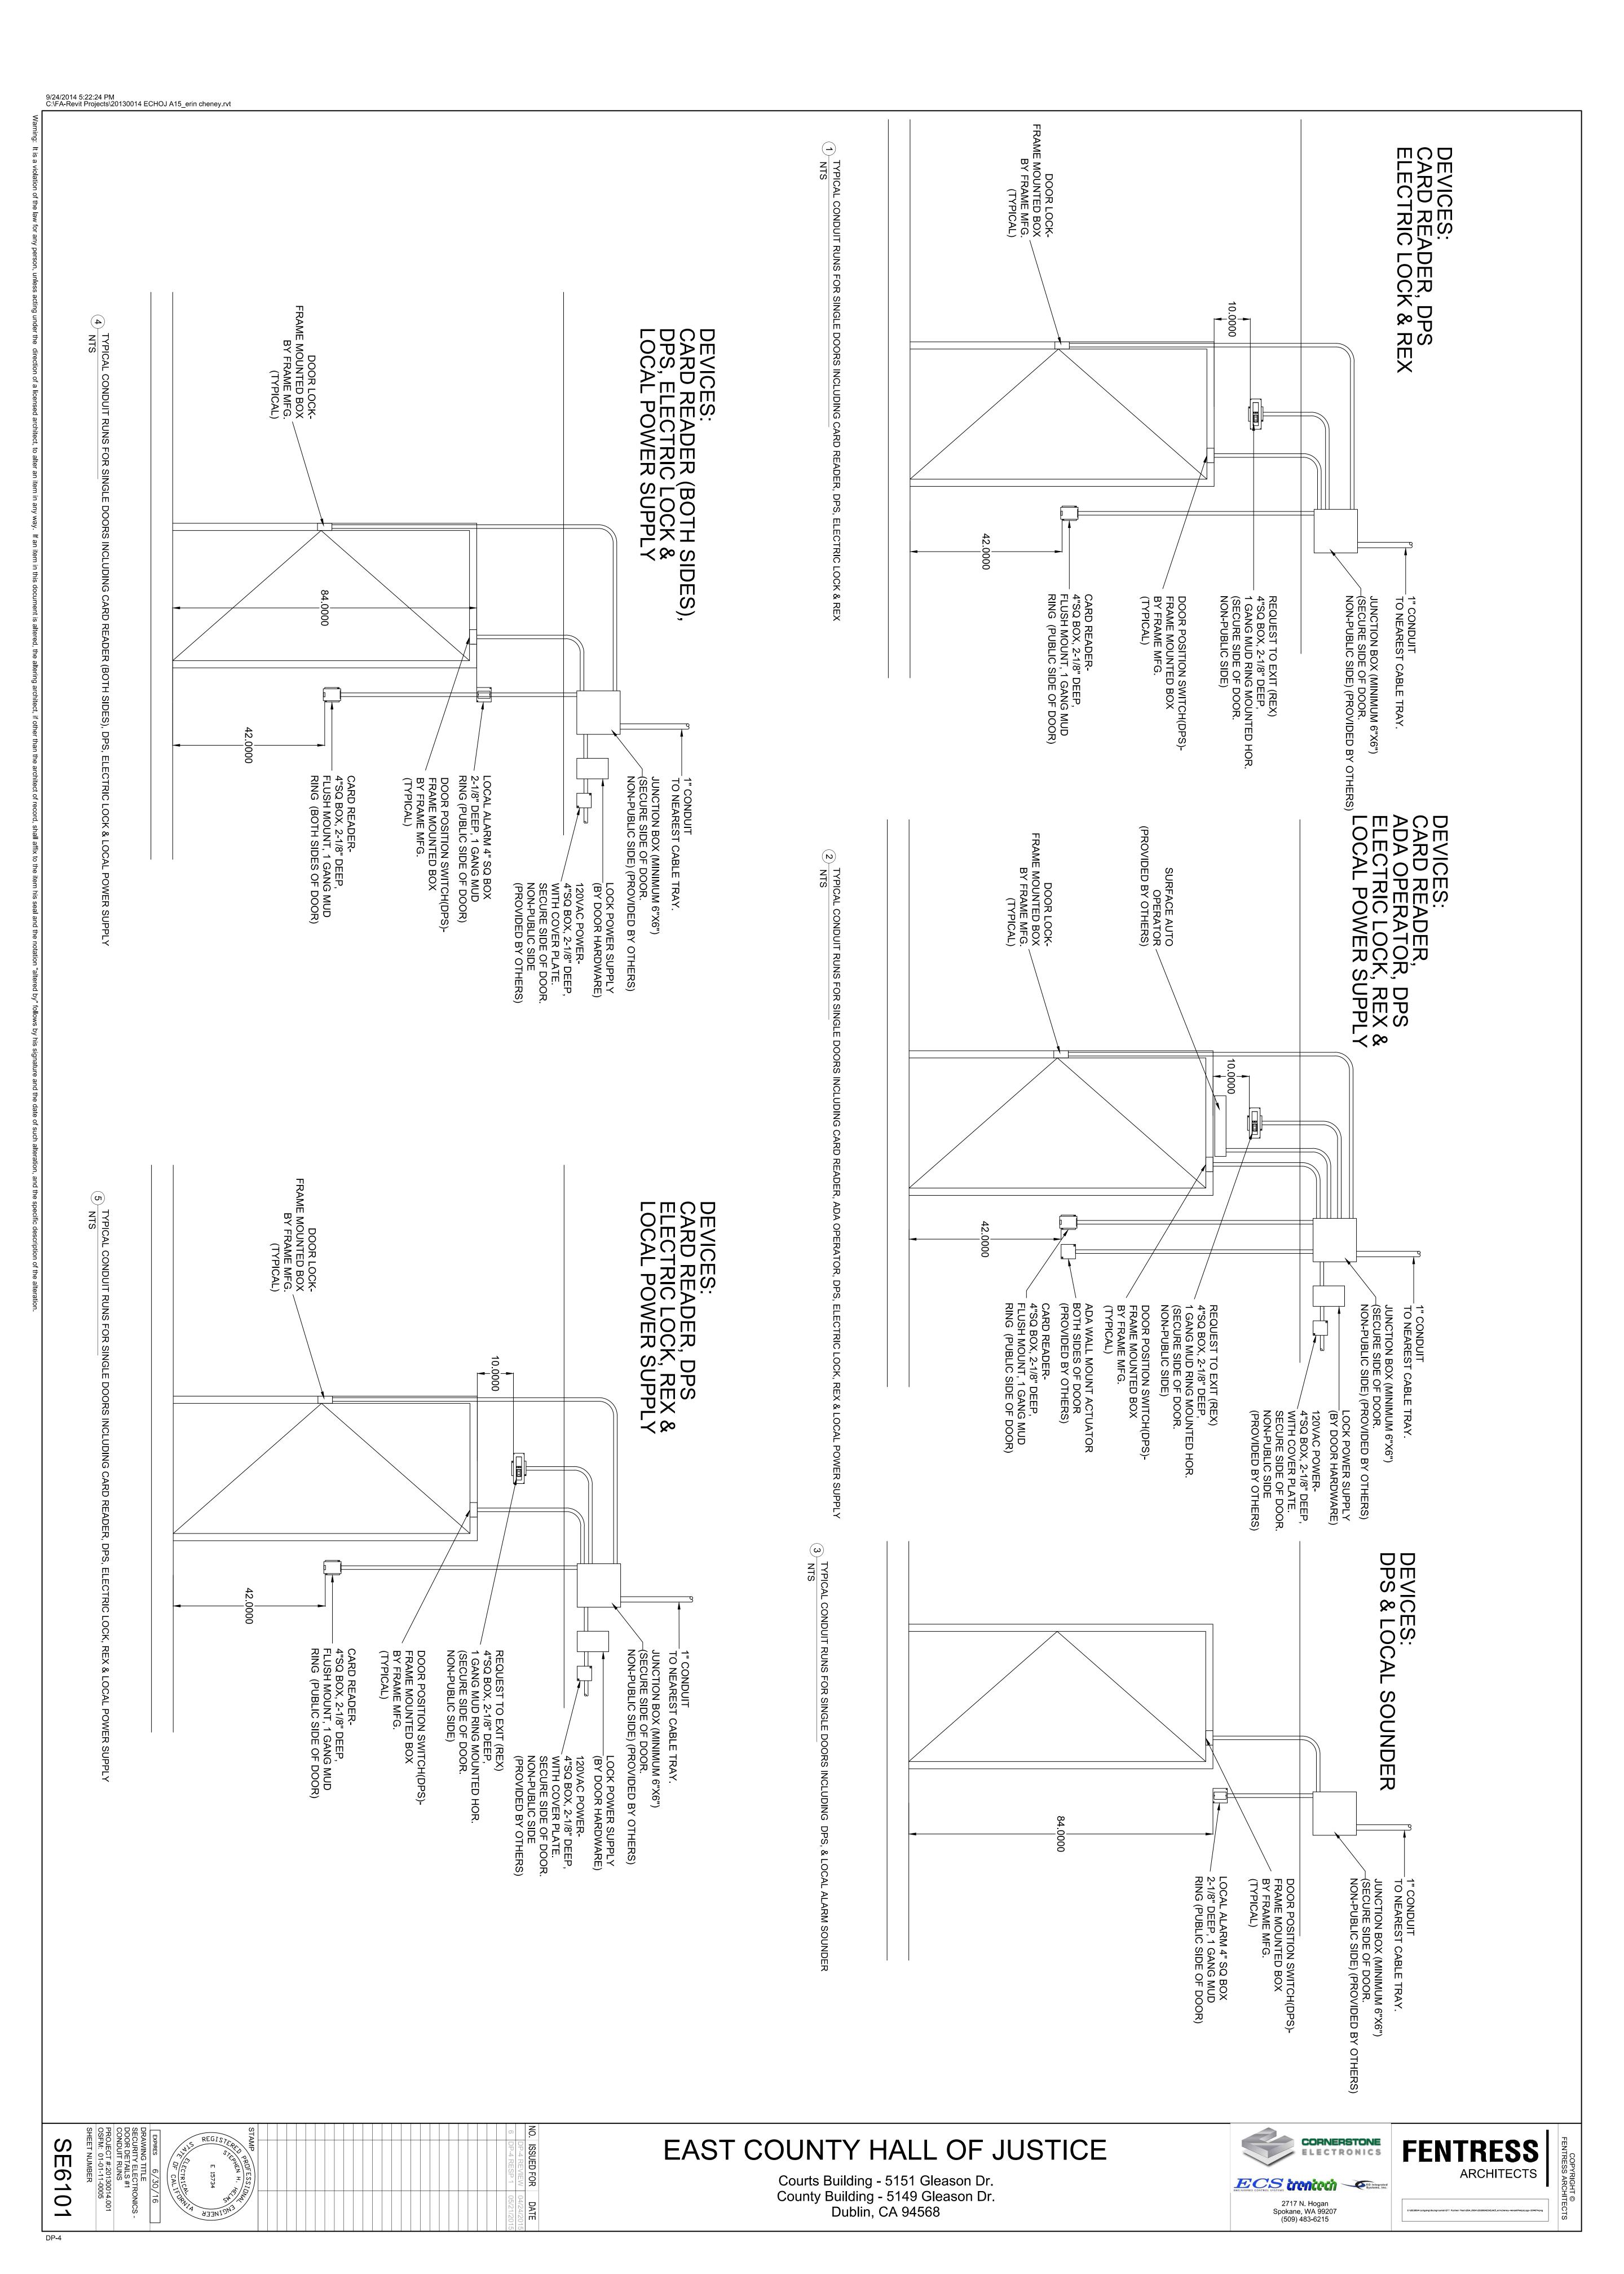

DURESS SYSTEM WIRELESS REPEATER ROOM 4A403 DURESS SYSTEM WIRELESS REPEATER ROOM 4A426

D401

D402

•
4A440

D403

•••

4A407

D404

•
4A407

4 ▷ 4 ○ 10.

D406

AA421

D407

4A458

4A458

`

D412

148410

D414

•
4B441

D415

• 4B411

□4 B 4 1 1

D417

14 B411

418 12

D419

4B462

D420

•
4B462

D423

•
4B451





9/24/2014 5:22:24 PM C:\FA-Revit Projects\20130014 ECHOJ A15\_erin cheney.rvt

> DURESS SYSTEM WIRELESS REPEATER ROOM 58561

DURESS SYSTEM WIRELESS REPEATER ROOM SB535 DURESS SYSTEM WIRELESS REPEATER ROOM SA503 DURESS SYSTEM WIRELESS REPEATER ROOM SAS26

D501

T

SA506

D502

SA540

D503

SA507

D504

SA507

л Л Н

D506

E

SA521

D507

5A558

D510

SA551

D512

[D]
58510

5B512

D514

5B512

7 D518

D518

D518

D519

SB562

D520

SB562

SE3505





































9/24/2014 5:22:24 PM C:\FA-Revit Projects\20130014 ECHOJ A15\_erin cheney.rvt DEVICES: KEYPAD READER, DPS ELECTRIC LOCK, REX & LOCAL POWER SUPPLY DOOR POSITION
SWITCH, DPSFRAME MOUNTED
BOX BY FRAME
MFG. (TYPICAL) ADER, DPS, ELECTRIC LOCK, REX & LOCAL POWER SUPPLY DPS, ELECTRIC LOCK & REX 1" CONDUIT
TO NEAREST CABLE TRAY.

JUNCTION BOX (MINIMUM 6"X6")

(SECURE SIDE OF DOOR.

NON-PUBLIC SIDE) (PROVIDED BY OTHERS) KEYPAD READER-4"SQ BOX, 2-1/8" DEEP, FLUSH MOUNT, NO RING (PUBLIC SIDE OF DOOR) DOOR LOCK-FRAME MOUNTED BOX BY FRAME MFG. (TYPICAL) 4"SQ BOX, 2-1/8" DEEP, 1 GANG MUD RING MOUNTED HOR. (SECURE SIDE OF DOOR. NON-PUBLIC SIDE) 3/4" CONDUIT MINIMUM (TYPICAL-U.O.N.) CARD READER-4"SQ BOX, 2-1/8" DEEP, FLUSH MOUNT, 1 GANG MUD RING (PUBLIC SIDE OF DOOR) DOOR LOCK-FRAME MOUNTED BOX BY FRAME