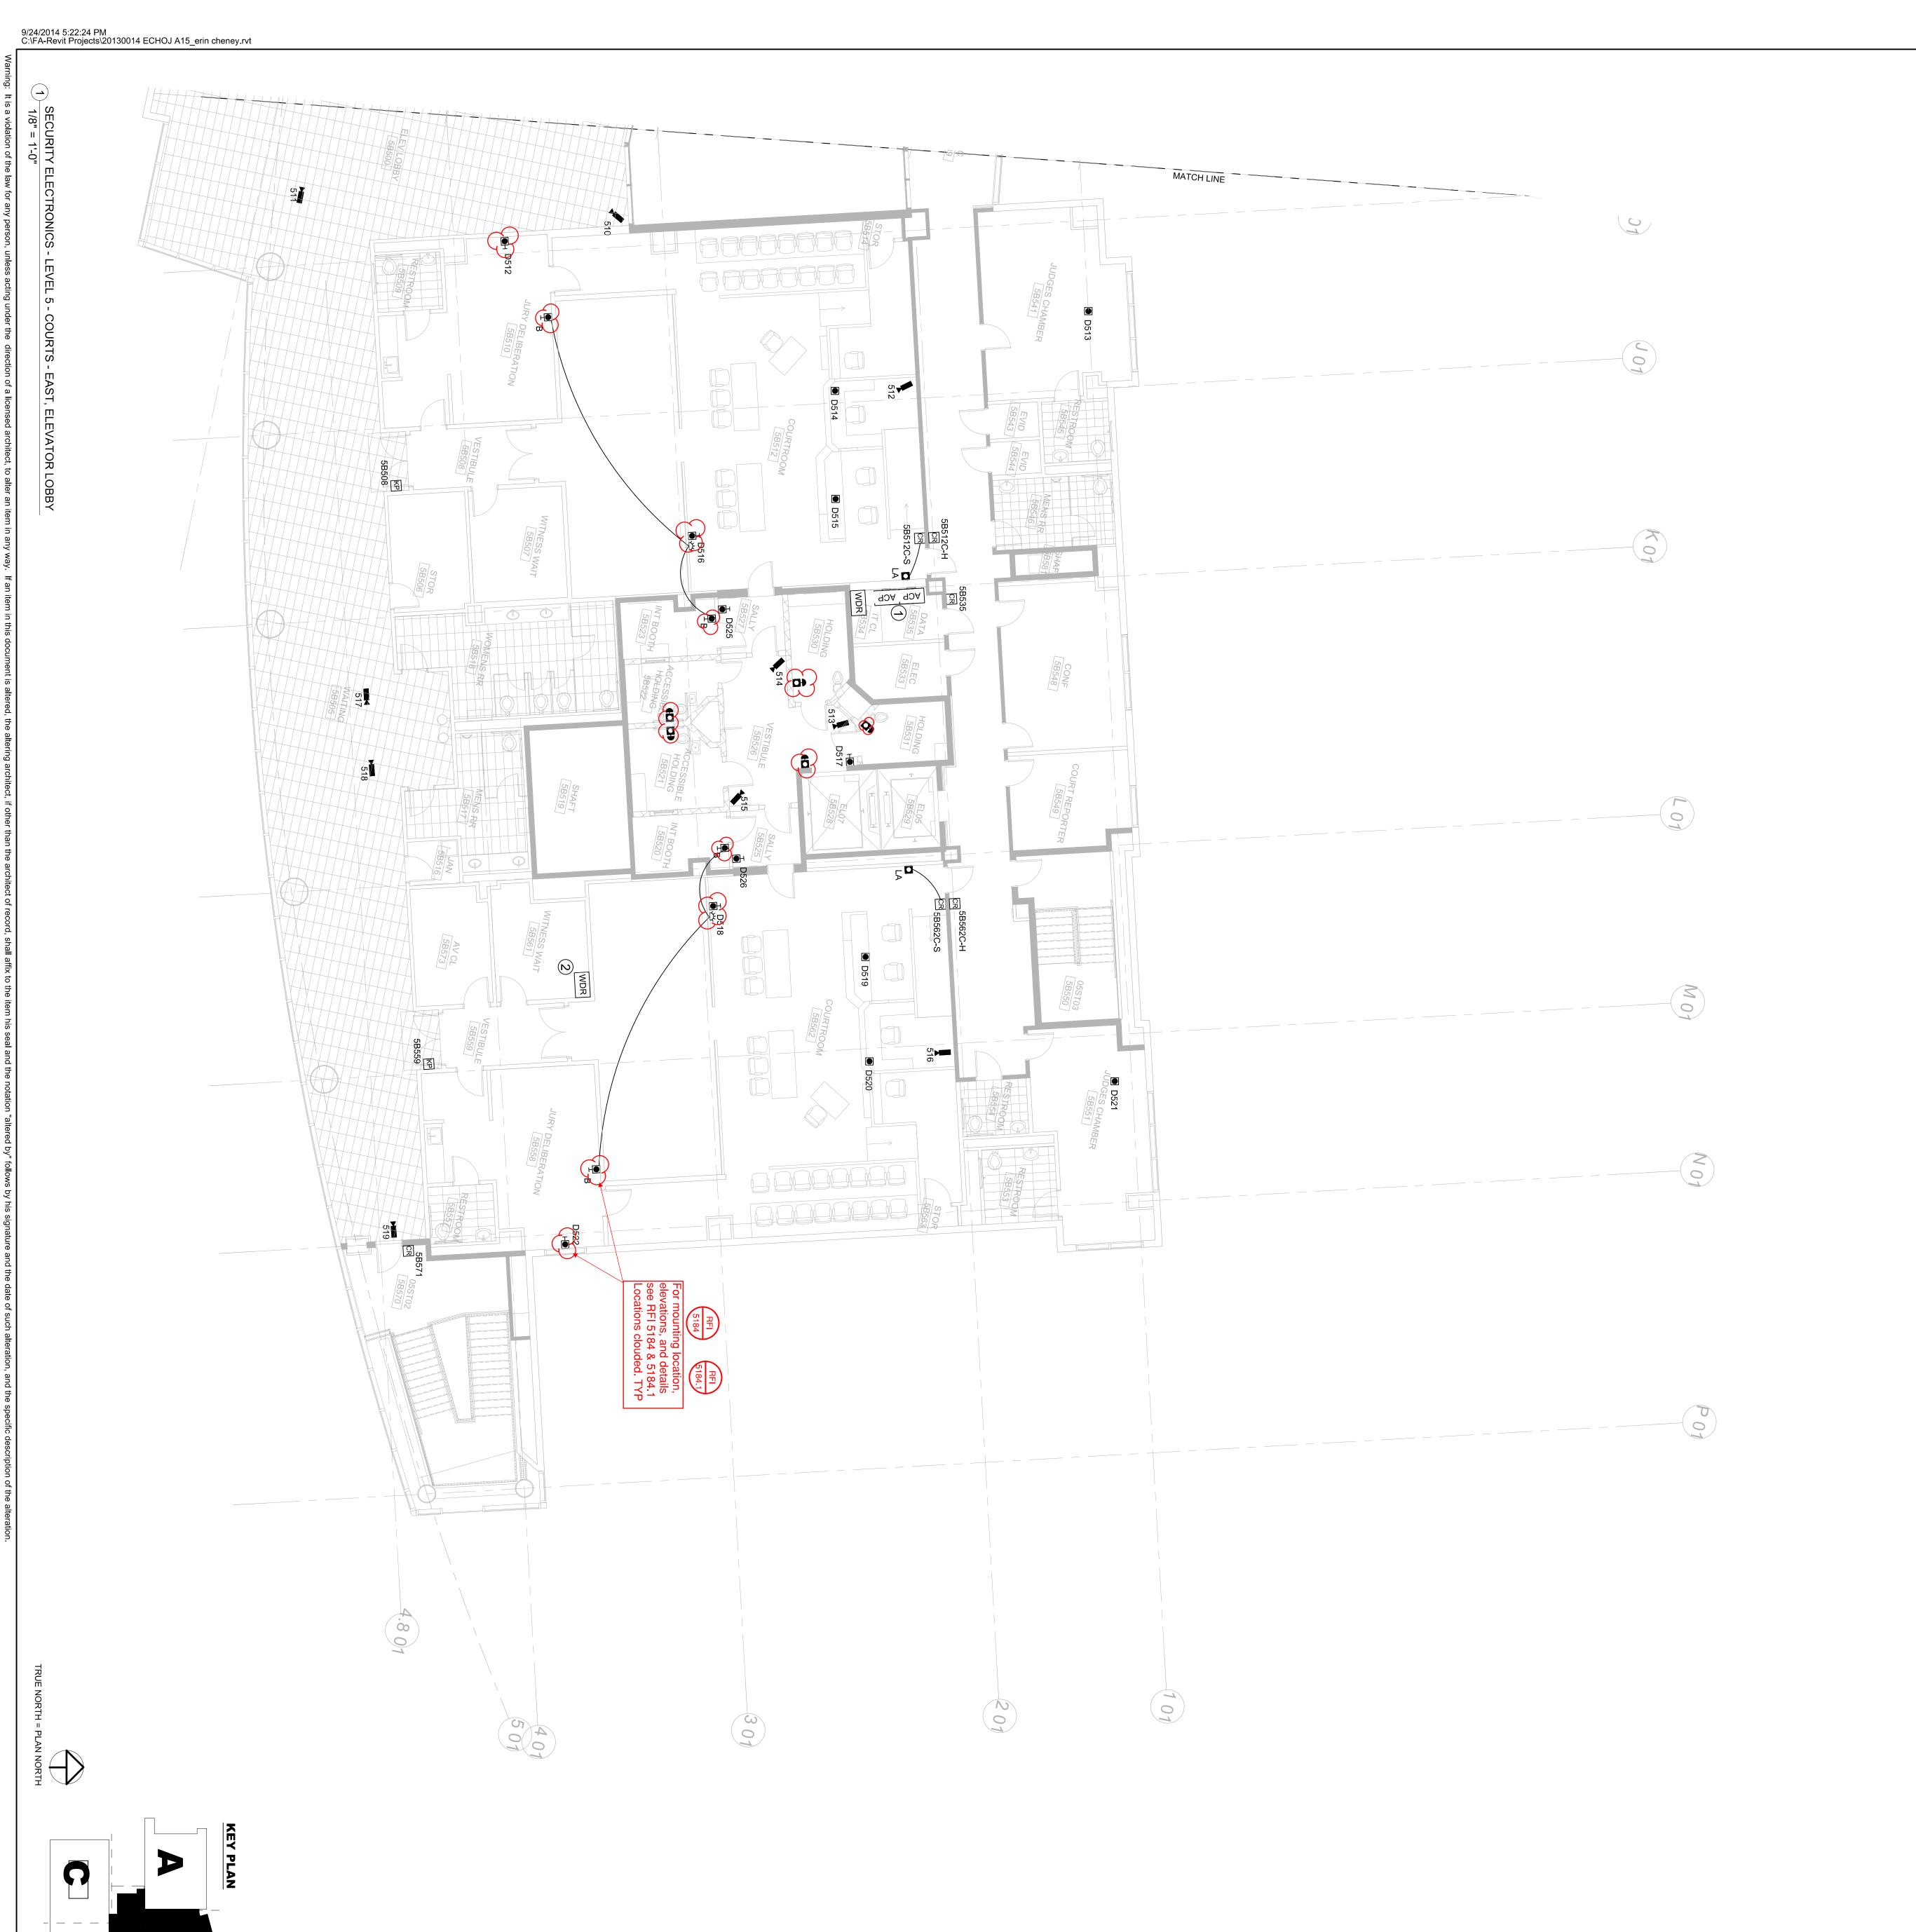

CODE

CONSULTANT

SECURITY ELECTRONICS
CONSULTANT
CORNERSTONE DETENTION
14000 HIGHWAY 20
MADISON, AL 35756

| When the distance of the law for any parts a subject to distance of a licensed problem to alter as the stance of the law for any time in any way. |                                                                                                    |                                                                   |                                                                                                                |                                                                                                    |                                                                                                    |                               |                               |                            |                                                                                                                                                                                                  |                                                                     |                                                   |                                                                                                    |                                                                                                       |                                                                                                       |                                                                                                           |                                              |                                  |                                                                                                               |                                  |                      |                                                                                                                        |                      |                                                         |                                  |                                                                  |                                                                                                                        |                                  |                                                                                             |                                                                                                                                |                                                                                                 |                                                                           | AV DETAILS 1 C C C C C C C C C C C C C C C C C C                                                            | DIAGRAM  VTC CART & COUNTY PAGING AV WIRING DIAGRAM  AV RACK ELEVATIONS | IRING DIAGRAM  JRY ASSEMBLY ROOM AV WIRING DIAGRAM  ONFERENCE ROOM AV WIRING DIAGRAM  TC CART & APPOINTMENT OLIFLING AV WIRING | ARRAIGNMENT COURTROOM AV WIRING DIAGRAM  ARRAIGNMENT COURTROOM CONTROL WIRING  DIAGRAM  JURY DELIBERATION & CHILD WAITING ROOM AV | TRIAL COURTROOM AV WIRING DIAGRAM  TRIAL COURTROOM CONTROL WIRING DIAGRAM  ABBAICNIMENT COURTROOM AV WIRING DIAGRAM                    | AV5141 LEVEL 4 AV ELECTRICAL RCP - AREA A  AV5142 LEVEL 4 AV ELECTRICAL RCP - AREA B  AV5151 LEVEL 5 AV ELECTRICAL RCP - AREA A  C  C  C  C  C  C  C  C  C  C  C  C  C | LEVEL 2 AV ELECTRICAL RCP - AREA D  LEVEL 3 AV ELECTRICAL RCP - AREA B  LEVEL 3 AV ELECTRICAL RCP - AREA B | LEVEL 2 AV ELECTRICAL RCP - AREA B  LEVEL 2 AV ELECTRICAL RCP - AREA B  LEVEL 2 AV ELECTRICAL RCP - AREA C | Sheet Name                                                                                                                                                                                                                                                                                                                                                                                                                                                                                          |
|---------------------------------------------------------------------------------------------------------------------------------------------------|----------------------------------------------------------------------------------------------------|-------------------------------------------------------------------|----------------------------------------------------------------------------------------------------------------|----------------------------------------------------------------------------------------------------|----------------------------------------------------------------------------------------------------|-------------------------------|-------------------------------|----------------------------|--------------------------------------------------------------------------------------------------------------------------------------------------------------------------------------------------|---------------------------------------------------------------------|---------------------------------------------------|----------------------------------------------------------------------------------------------------|-------------------------------------------------------------------------------------------------------|-------------------------------------------------------------------------------------------------------|-----------------------------------------------------------------------------------------------------------|----------------------------------------------|----------------------------------|---------------------------------------------------------------------------------------------------------------|----------------------------------|----------------------|------------------------------------------------------------------------------------------------------------------------|----------------------|---------------------------------------------------------|----------------------------------|------------------------------------------------------------------|------------------------------------------------------------------------------------------------------------------------|----------------------------------|---------------------------------------------------------------------------------------------|--------------------------------------------------------------------------------------------------------------------------------|-------------------------------------------------------------------------------------------------|---------------------------------------------------------------------------|-------------------------------------------------------------------------------------------------------------|-------------------------------------------------------------------------|--------------------------------------------------------------------------------------------------------------------------------|-----------------------------------------------------------------------------------------------------------------------------------|----------------------------------------------------------------------------------------------------------------------------------------|------------------------------------------------------------------------------------------------------------------------------------------------------------------------|------------------------------------------------------------------------------------------------------------|------------------------------------------------------------------------------------------------------------|-----------------------------------------------------------------------------------------------------------------------------------------------------------------------------------------------------------------------------------------------------------------------------------------------------------------------------------------------------------------------------------------------------------------------------------------------------------------------------------------------------|
| V51<br>V51                                                                                                                                        | <u> </u>                                                                                           | _                                                                 | AV4124<br>AV4131<br>AV4132                                                                                     | _   _   _   _   _                                                                                  |                                                                                                    |                               | _   _   _   _                 | AV3121<br>AV3122<br>AV3123 | AV3112<br>AV3113<br>AV3114                                                                                                                                                                       | AV2151<br>AV2152<br>AV3111                                          | AV2131<br>AV2132<br>AV2141<br>AV2142              | AV2123<br>AV2124                                                                                   | AV2114<br>AV2121<br>AV2122                                                                            | AV2111<br>AV2112<br>AV2113                                                                            | AV0001<br>AV0002<br>AV0003                                                                                | E7043<br>E7044<br>AV                         | E7031<br>E7032<br>E7041<br>F7042 | E7022<br>E7023<br>E7024                                                                                       | E7013<br>E7014<br>E7021          | E6009<br>E7011       | E6005<br>E6006<br>E6007                                                                                                | E6002<br>E6003       | E5002<br>E5004                                          | E4142<br>E4151<br>E4152<br>E5001 | E4131<br>E4132<br>E4141                                          | E4121<br>E4122<br>E4123                                                                                                | E4112<br>E4113<br>E4114          | E3162<br>E3161<br>E3162                                                                     | E3141<br>E3142<br>E3151                                                                                                        | E3132<br>E3133<br>E3134                                                                         | E3122<br>E3123                                                            | 00                                                                                                          |                                                                         |                                                                                                                                |                                                                                                                                   |                                                                                                                                        | C E2142 E2151 E2152                                                                                                                                                    |                                                                                                            |                                                                                                            | 04/07/2015 DP-4 BIDDER ADD C 04/08/2015 DP-2 ADD B 05/04/2015 DP-4 BIDDER ADD D 05/21/2015 DP-4 RESP 1 05/21/2015 DEFERRED SUBMITTAL #1 STAIRS 05/21/2015 DEFERRED SUBMITTAL #5 FIRE PROTECTION 05/21/2015 DEFERRED SUBMITTAL #6 FIRE ALARM 07/22/2015 DP-4 RESP 1 ADD A 08/20/2015 DEFERRED SUBMITTAL #3 ELEVATORS 08/25/2015 DEFERRED SUBMITTAL #4 EXTERIOR METAL STU 09/08/2015 DEFERRED SUBMITTAL #2 NON-STRUCTURAL ME 09/24/2015 DP-2 ADD C 10/01/2015 DP-2 ADD D 02/04/2016 DP-4 RESP 1 ADD B |
| LEVEL 1 AV ELECTRICAL RCP - ARE/ LEVEL 1 AV ELECTRICAL RCP - ARE/                                                                                 | LEVEL 1 AV ELECTRICAL PLAN - ARE  LEVEL 1 AV ELECTRICAL RCP - ARE  LEVEL 1 AV ELECTRICAL RCP - ARE | LEVEL 4 AV ELECTRICAL PLAN - ARE LEVEL 5 AV ELECTRICAL PLAN - ARE | LEVEL 2                                                                                                        | LEVEL 2 AV ELECTRICAL PLAN - ARE LEVEL 2 AV ELECTRICAL PLAN - ARE LEVEL 2 AV ELECTRICAL PLAN - ARE | LEVEL 1 AV ELECTRICAL PLAN - ARE LEVEL 1 AV ELECTRICAL PLAN - ARE LEVEL 1 AV ELECTRICAL PLAN - ARE | LEVEL 5                       | LEVEL 2 LEVEL 3 LEVEL 3       | LEVEL 2<br>LEVEL 2         | LEVEL 1 AV FACILITIES RCP - AREA C  LEVEL 1 AV FACILITIES RCP - AREA C                                                                                                                           | LEVEL 5 AV FACILITIES PLAN - AREA LEVEL 5 AV FACILITIES PLAN - AREA | LEVEL 3 LEVEL 4 LEVEL 4                           | LEVEL 2 AV FACILITIES PLAN - AREA LEVEL 2 AV FACILITIES PLAN - AREA                                | LEVEL 1 AV FACILITIES PLAN - AREA LEVEL 2 AV FACILITIES PLAN - AREA LEVEL 2 AV FACILITIES PLAN - AREA | LEVEL 1 AV FACILITIES PLAN - AREA LEVEL 1 AV FACILITIES PLAN - AREA LEVEL 1 AV FACILITIES PLAN - AREA | AV NOTES, SYMBOLS, AND ABREVIATIONS  AV DRAWING INDEX  AV EQUIPMENT LEGEND AND AV ELECTRICAL SHEET  NOTES | LIGHTING CALCS - SITE  LIGHTING CALCS - SITE |                                  | LEVEL 2 LIGHTING CALCS - AREA B  LEVEL 2 LIGHTING CALCS - AREA D  LEVEL 2 LIGHTING CALCS - AREA D             |                                  |                      | DETAILS  DETAILS  OETAILS  OETAILS                                                                                     | • • • •              | • • •                                                   | +                                | BA                                                               | LEVEL 2 TELCOM PLAN - AREA B  LEVEL 2 TELCOM PLAN - AREA B  LEVEL 2 TELCOM PLAN - AREA C  LEVEL 2 TELCOM PLAN - AREA C | D C B                            | • • •                                                                                       | LEVEL 4 LIGHTING PLAN - AREA B  LEVEL 5 LIGHTING PLAN - AREA B  LEVEL 5 LIGHTING PLAN - AREA B  LEVEL 6 LIGHTING PLAN - AREA B |                                                                                                 | AREA B  AREA C  AREA C  AREA D  AREA D                                    |                                                                                                             | B A                                                                     |                                                                                                                                | ENLARGED ROOM PLANS  ENLARGED ROOM PLANS  ENLARGED ROOM PLANS  ENLARGED ROOM PLANS  • • •                                         |                                                                                                                                        |                                                                                                                                                                        | A D C                                                                                                      |                                                                                                            | 08/04/14 DP-1 ROUGH GRADING 08/15/14 DP-2 UTILITIES 08/25/14 DP-2 FINAL UTILITIES 10/22/14 DP-3 FDN, STRUCT, ROOF, STAIR, ELEV & 100% DD 12/02/14 50% CD                                                                                                                                                                                                                                                                                                                                            |
| C                                                                                                                                                 | 000                                                                                                | 0000                                                              | 00000                                                                                                          | 0000                                                                                               | 000                                                                                                | 0000                          | 0000                          | 000                        | 0000                                                                                                                                                                                             |                                                                     | 0000                                              | 000                                                                                                | 0000                                                                                                  | 0000                                                                                                  | 000                                                                                                       | О                                            | 0000                             | 0000                                                                                                          | 000                              | 0 0 ≤ ≤              | 0000                                                                                                                   | 0                    |                                                         |                                  | 0000                                                             | 0000                                                                                                                   | 000                              | 0000                                                                                        |                                                                                                                                | ≥ ≥ 0 0                                                                                         | 0000                                                                      | 0000                                                                                                        |                                                                         | 0000                                                                                                                           | 0000                                                                                                                              | 0000                                                                                                                                   | 00000                                                                                                                                                                  | 000                                                                                                        | 000                                                                                                        | 12/05/14 DP-2 RESPONSE  12/22/14 DP-3 RESPONSE  02/10/15 DP-4  02/05/2015 DP-1 ADD A  03/02/2015 DP-2 ADD A  03/16/2015 DP-4 BIDDER ADD A                                                                                                                                                                                                                                                                                                                                                           |
| C                                                                                                                                                 | 000                                                                                                |                                                                   |                                                                                                                | 0000                                                                                               | 0000                                                                                               | 0000                          | 0000                          | 000                        | 0000                                                                                                                                                                                             |                                                                     | 0000                                              | 0000                                                                                               | 0000                                                                                                  | 0 0 0                                                                                                 | 000                                                                                                       | 0 0                                          | 0000                             | 0 0 0 0                                                                                                       | 0000                             | 0 0                  | 000                                                                                                                    | 0                    | 0000                                                    |                                  | 0000                                                             |                                                                                                                        | C C C                            | 0000                                                                                        |                                                                                                                                | 0 0                                                                                             | 0000                                                                      | 0000                                                                                                        |                                                                         | 0 0 0 0                                                                                                                        | 0000                                                                                                                              |                                                                                                                                        |                                                                                                                                                                        | 0000                                                                                                       | C C C                                                                                                      | 04/03/2015 DP-4 BIDDER ADD B  04/07/2015 DP-4 BIDDER ADD C  04/08/2015 DP-2 ADD B  05/04/2015 DP-4 BIDDER ADD D  05/21/2015 DP-4 RESP 1  05/21/2015 DEFERRED SUBMITTAL #1 STAIRS  05/21/2015 DEFERRED SUBMITTAL #5 FIRE PROTECTION  05/21/2015 DEFERRED SUBMITTAL #6 FIRE ALARM  07/22/2015 DP-4 RESP 1 ADD A  08/20/2015 DEFERRED SUBMITTAL #3 ELEVATORS                                                                                                                                           |
|                                                                                                                                                   |                                                                                                    |                                                                   |                                                                                                                |                                                                                                    |                                                                                                    |                               |                               |                            |                                                                                                                                                                                                  |                                                                     |                                                   |                                                                                                    |                                                                                                       |                                                                                                       |                                                                                                           |                                              |                                  |                                                                                                               |                                  |                      | 0                                                                                                                      | C                    | 0 0 0                                                   | 2                                |                                                                  |                                                                                                                        | C                                | C                                                                                           | 0000                                                                                                                           | 0.0                                                                                             |                                                                           | 0 00                                                                                                        | 000                                                                     |                                                                                                                                | 0                                                                                                                                 | 0                                                                                                                                      |                                                                                                                                                                        |                                                                                                            |                                                                                                            | 08/25/2015 DEFERRED SUBMITTAL #4 EXTERIOR METAL STU 09/08/2015 DEFERRED SUBMITTAL #2 NON-STRUCTURAL ME 09/24/2015 DP-2 ADD C 10/01/2015 DP-2 ADD D 02/04/2016 DP-4 RESP 1 ADD B                                                                                                                                                                                                                                                                                                                     |
|                                                                                                                                                   |                                                                                                    |                                                                   |                                                                                                                |                                                                                                    |                                                                                                    |                               |                               |                            |                                                                                                                                                                                                  |                                                                     |                                                   |                                                                                                    |                                                                                                       |                                                                                                       |                                                                                                           |                                              |                                  |                                                                                                               |                                  |                      |                                                                                                                        |                      |                                                         |                                  |                                                                  |                                                                                                                        |                                  |                                                                                             |                                                                                                                                |                                                                                                 |                                                                           |                                                                                                             |                                                                         |                                                                                                                                |                                                                                                                                   |                                                                                                                                        |                                                                                                                                                                        |                                                                                                            |                                                                                                            |                                                                                                                                                                                                                                                                                                                                                                                                                                                                                                     |
|                                                                                                                                                   |                                                                                                    |                                                                   | E2114 L<br>E2121 L<br>E2122 L                                                                                  | E2111 L<br>E2112 L<br>E2113 L                                                                      | E2030 C<br>E2040 C<br>E2050 C                                                                      | E1101 E<br>E2010 C<br>E2020 C | E0009 S<br>E0011 S<br>E1000 E | E0006 S<br>E0007 S         | E0005 S                                                                                                                                                                                          | ELECTRICAL<br>E0001 S                                               | FA6001 P<br>FA6002 V                              | FA4005 D                                                                                           | FA4003 A<br>FA4004 D                                                                                  | FA3002 F<br>FA3003 F<br>FA4001 F                                                                      | FA2152 L<br>FA2161 L<br>FA2162 L<br>FA3001 F                                                              | FA2141 L<br>FA2142 L<br>FA2151 L             | FA2133 L<br>FA2134 L             | FA2122 L<br>FA2123 L<br>FA2124 L                                                                              | FA2113 L<br>FA2114 L<br>FA2121 L | FA2111 L<br>FA2112 L | FA2020 L<br>FA2030 L<br>FA2040 L                                                                                       | FA0003 N<br>FA2010 L | SE6701 L<br>FIRE ALARM<br>FA0001 C                      | SE6301 P<br>SE6401 J             | SE3701 G<br>SE6101 D<br>SE6102 D                                 | SE3503 L<br>SE3504 L<br>SE3505 L                                                                                       | SE3405 L<br>SE3501 L<br>SE3502 L | SE3402 L<br>SE3403 L<br>SE3404 L                                                            | SE3302 L<br>SE3400 S                                                                                                           | SE3203 L<br>SE3300 S<br>SE3301 L                                                                | SE3101 L<br>SE3200 S<br>SE3201 L                                          | SE2104 T<br>SE2105 T<br>SE2106 T                                                                            | SE2101 T<br>SE2102 T<br>SE2103 T                                        | SE2041 L<br>SE2042 L<br>SE2051 L                                                                                               | SE2024 L<br>SE2031 L<br>SE2032 L                                                                                                  | SE2014 L<br>SE2021 L<br>SE2022 L                                                                                                       | SE2011 L<br>SE2012 L<br>SE2013 L                                                                                                                                       | SECURITY SE0001 S SE1000 S                                                                                 | GENERAL V<br>G0005 V<br>G0105 S                                                                            | Sheet #                                                                                                                                                                                                                                                                                                                                                                                                                                                                                             |
| ● = FOR INFORMATION ONLY R = RENUMBERED A = C = FOR CONSTRCUTION W = WITHDRAWN P =                                                                | MBOL                                                                                               |                                                                   | EVEL 1 POWER PLAN - AREA D  EVEL 2 POWER PLAN - AREA B  EVEL 2 POWER PLAN - AREA B  EVEL 2 POWER PLAN - AREA C |                                                                                                    |                                                                                                    | AN-UTILITIES  • • • C C       | •                             |                            | SCHEDULES LIGHTING - COURTHOUSE  SCHEDULES LIGHTING - COURTHOUSE  SCHEDULES LIGHTING - COUNTY BUILDING  OCCUPANIES - COUNTY BUILDING  OCCUPANIES - COUNTY BUILDING  OCCUPANIES - COUNTY BUILDING | • •                                                                 | ILEVATIONS  C C C C C C C C C C C C C C C C C C C | PEVICE DETAILS - MODULES AND NOTIFICATION  PPLIANCES  REFEIGHTER'S SMOKE CONTROL BLAN & DETAILS  C | NODE 02 WIRING DETAILS  NNUNCIATOR AND BPS6A POWER SUPPLY DETAILS  DEVICE DETAILS - SENSORS  C        | IRE ALARM RISER DIAGRAM - LEVELS 3 & 4 C C C C C C C C C C C C C C C C C C                            | SRAM - LEVELS 1 & 2                                                                                       |                                              |                                  | EVEL 2 PLAN - AREA B  C  EVEL 2 PLAN - AREA C  C  EVEL 2 PLAN - AREA D  C  C  C  C  C  C  C  C  C  C  C  C  C |                                  | DR PLAN              | EVEL 2 OVERALL FLOOR PLAN  EVEL 3 OVERALL FLOOR PLAN  EVEL 4 OVERALL FLOOR PLAN  O  C  C  C  C  C  C  C  C  C  C  C  C | ON SMOKE CONTROL     | ONG RANGE CARD READER DETAILS  COVER SHEET  COVER SHEET |                                  | ATE CONTROLLER INTERFACE DETAILS  OOR DETAILS #1  DOR DETAILS #2 | EVEL 3 - DURESS RISER  EVEL 4 - DURESS RISER  EVEL 5 - DURESS RISER                                                    | NTROL RISE<br>SER<br>SER         | EVEL 2 - ACCESS CONTROL RISER  EVEL 3 - ACCESS CONTROL RISER  EVEL 4 - ACCESS CONTROL RISER | M RISER SER OL RISER                                                                                                           | EVEL 2 - CAMERA RISER  EVEL 3, 4, 5 CAMERA RISER  ITE - INTERCOM RISER  EVEL 1 - INTERCOM RISER | EVEL 1 COURTS - PLC DOOR RISER  ITE - CAMERA RISER  EVEL 1 - CAMERA RISER | ECH/DATA ROOM 2B260<br>ECH/DATA ROOM 2B28, 3A326, 4A426, AND 5A526<br>ECH/DATA ROOM 3B338, 4B435, AND 5B535 | ECH/DATA ROOM 1C149                                                     | EVEL 4 COURTS - WEST C C C C C C C C C C C C C C C C C C C                                                                     | EVEL 2 COUNTY - WEST  EVEL 2 COUNTY - EAST  EVEL 3 COURTS - WEST  EVEL 3 COURTS - EAST, ELEVATOR  C  C  C                         | EVEL 1 COUNTY - EAST  EVEL 2 COURTS - WEST  EVEL 2 COURTS - EAST CENTRAL LOBBY & SECURITY  EVEL 2 COURTS - WEST  C  EVEL 3 COUNTY WEST | EVEL 1 COURTS - WEST  C  EVEL 1 COURTS EAST CENTRAL LOBBY & CAFE  C  EVEL 1 COUNTY - WEST  C  C  C  C  C  C  C  C  C  C  C  C  C                                       |                                                                                                            | YOL 5 - ELECT, FIRE ALARM, IT, AV                                                                          | 08/04/14 DP-1 ROUGH GRADING 08/15/14 DP-2 UTILITIES 08/25/14 DP-2 FINAL UTILITIES 10/22/14 DP-3 FDN, STRUCT, ROOF, STAIR, ELEV & 100% DD 12/02/14 50% CD 12/05/14 DP-2 RESPONSE 12/22/14 DP-3 RESPONSE 02/10/15 DP-4 02/05/2015 DP-1 ADD A 03/02/2015 DP-2 ADD A                                                                                                                                                                                                                                    |
| = PREVIOUSLY<br>= PREVIOUSLY                                                                                                                      | LEGEND                                                                                             |                                                                   |                                                                                                                |                                                                                                    |                                                                                                    | 0                             | 0                             |                            |                                                                                                                                                                                                  |                                                                     |                                                   |                                                                                                    |                                                                                                       |                                                                                                       |                                                                                                           |                                              |                                  |                                                                                                               |                                  |                      |                                                                                                                        |                      |                                                         |                                  |                                                                  |                                                                                                                        |                                  |                                                                                             |                                                                                                                                |                                                                                                 |                                                                           |                                                                                                             |                                                                         |                                                                                                                                |                                                                                                                                   |                                                                                                                                        |                                                                                                                                                                        |                                                                                                            |                                                                                                            | 03/16/2015 DP-4 BIDDER ADD A  04/03/2015 DP-4 BIDDER ADD B  04/07/2015 DP-4 BIDDER ADD C  04/08/2015 DP-2 ADD B  05/04/2015 DP-4 BIDDER ADD D                                                                                                                                                                                                                                                                                                                                                       |
| APPROVED, FOR IN SUBMITTED FOR A                                                                                                                  |                                                                                                    |                                                                   | 0 0 0                                                                                                          | 0000                                                                                               |                                                                                                    | Ο                             | 000                           | 000                        |                                                                                                                                                                                                  |                                                                     | 0000                                              | 0 0                                                                                                | 0000                                                                                                  | 0000                                                                                                  | 0000                                                                                                      | 000                                          | 0000                             |                                                                                                               | 000                              | 0000                 | 0000                                                                                                                   | 0 0 0                |                                                         |                                  | 0000                                                             |                                                                                                                        | 000                              | 0000                                                                                        |                                                                                                                                | 0000                                                                                            | 0000                                                                      | 0000                                                                                                        |                                                                         |                                                                                                                                | 0000                                                                                                                              |                                                                                                                                        |                                                                                                                                                                        | 0 0                                                                                                        |                                                                                                            | 05/21/2015 DP-4 RESP 1 05/21/2015 DEFERRED SUBMITTAL #1 STAIRS 05/21/2015 DEFERRED SUBMITTAL #5 FIRE PROTECTION 05/21/2015 DEFERRED SUBMITTAL #6 FIRE ALARM 07/22/2015 DP-4 RESP 1 ADD A 08/20/2015 DEFERRED SUBMITTAL #3 ELEVATORS                                                                                                                                                                                                                                                                 |
| APPROVAL                                                                                                                                          |                                                                                                    |                                                                   |                                                                                                                | 00                                                                                                 |                                                                                                    |                               | 0 0 0                         | 000                        |                                                                                                                                                                                                  | 0                                                                   |                                                   |                                                                                                    |                                                                                                       |                                                                                                       |                                                                                                           |                                              |                                  |                                                                                                               |                                  |                      |                                                                                                                        |                      |                                                         |                                  |                                                                  |                                                                                                                        |                                  |                                                                                             |                                                                                                                                |                                                                                                 |                                                                           |                                                                                                             |                                                                         |                                                                                                                                |                                                                                                                                   |                                                                                                                                        |                                                                                                                                                                        |                                                                                                            |                                                                                                            | 08/20/2015 DEFERRED SUBMITTAL #3 ELEVATORS  08/25/2015 DEFERRED SUBMITTAL #4 EXTERIOR METAL STU  09/08/2015 DEFERRED SUBMITTAL #2 NON-STRUCTURAL MI  09/24/2015 DP-2 ADD C  10/01/2015 DP-2 ADD D  02/04/2016 DP-4 RESP 1 ADD B                                                                                                                                                                                                                                                                     |
| G0105                                                                                                                                             | SHEET NUM                                                                                          | PROJECT #:2                                                       | DRAWING TITL                                                                                                   | OF COMMINSTER                                                                                      | TOUR COURT                                                                                         | STAMP                         |                               |                            |                                                                                                                                                                                                  |                                                                     |                                                   |                                                                                                    |                                                                                                       |                                                                                                       | NO. ISSUED FO                                                                                             |                                              |                                  |                                                                                                               |                                  | E/                   | \S <sup>7</sup>                                                                                                        | <u>Γ</u> C           | Co                                                      |                                  |                                                                  |                                                                                                                        |                                  |                                                                                             |                                                                                                                                |                                                                                                 | ST                                                                        | ICI                                                                                                         |                                                                         |                                                                                                                                |                                                                                                                                   |                                                                                                                                        | CONS                                                                                                                                                                   | SULTANT                                                                                                    | T                                                                                                          | FENTRES                                                                                                                                                                                                                                                                                                                                                                                                                                                                                             |