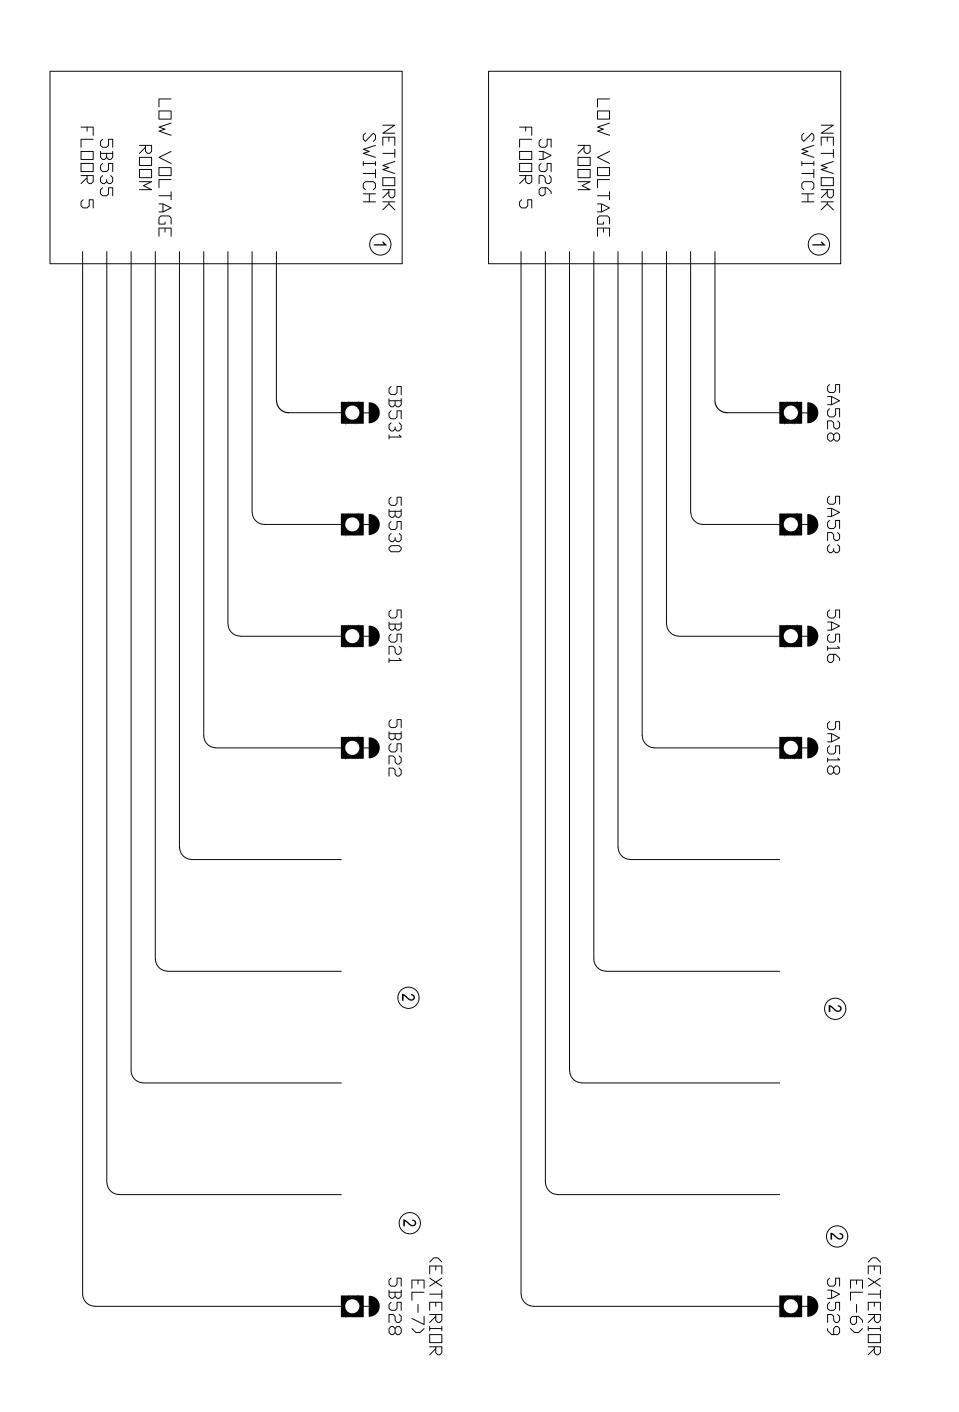

County Building - 5149 Gleason Dr. Dublin, CA 94568

















9/24/2014 5:22:24 PM C:\FA-Revit Projects\20130014 ECHOJ A15\_erin cheney.rvt









45.0000 (A.A.)







9/24/2014 5:22:24 PM C:\FA-Revit Projects\20130014 ECHOJ A15\_erin cheney.rvt







CARD ACCESS PANEL
AND POWER SUPPLY
FIRE RATED PLYWOOD
BACKBOARDS

TECH / DATA ROOM 3B338, 4B435, AND 5B535







9/24/2014 5:22:24 PM C:\FA-Revit Projects\20130014 ECHOJ A15\_erin cheney.rvt





Courts Building - 5151 Gleason Dr. County Building - 5149 Gleason Dr. Dublin, CA 94568























① NETWORK SWITCH PROVIDED BY OTHERS
② INTERCOM REMOVED PER RFI 5142

9/24/2014 5:22:24 PM C:\FA-Revit Projects\20130014 ECHOJ A15\_erin cheney.rvt



9/24/2014 5:22:24 PM C:\FA-Revit Projects\20130014 ECHOJ A15\_erin cheney.rvt



1) NETWORK SWITCH'S PROVIDED BY OTHERS
2) INTERCOM REMOVED PER RFI 5146

2717 N. Hogan Spokane, WA 99207 (509) 483-6215





SE3400





SE3402

















SE3501

9/24/2014 5:22:24 PM C:\FA-Revit Projects\20130014 ECHOJ A15\_erin cheney.rvt DURESS SYSTEM WIRELESS REPEATER DURESS SYSTEM WIRELESS REPEATER DURESS SYSTEM WIRELESS REPEATER DURESS SYSTEM WIRELESS REPEATER R00M 2A203 2A206 D228 2A240 2B274 D202 D229 28205 D230 D204

2A207 2A225 D205

•
2A207 2A207 D231 D232 2A258 D207 2A258 D208 D209 D211

[a]
2B217 D212

D212 D213

D213 2B217 2B217 D217 2B217 2B217 2B217 D220 2B217 D221 2B217 D222 D224

2B217





D225

©
2B217

D226

28217

9/24/2014 5:22:24 PM C:\FA-Revit Projects\20130014 ECHOJ A15\_erin cheney.rvt

> DURESS SYSTEM WIRELESS REPEATER ROOM 3B307

DURESS SYSTEM WIRELESS