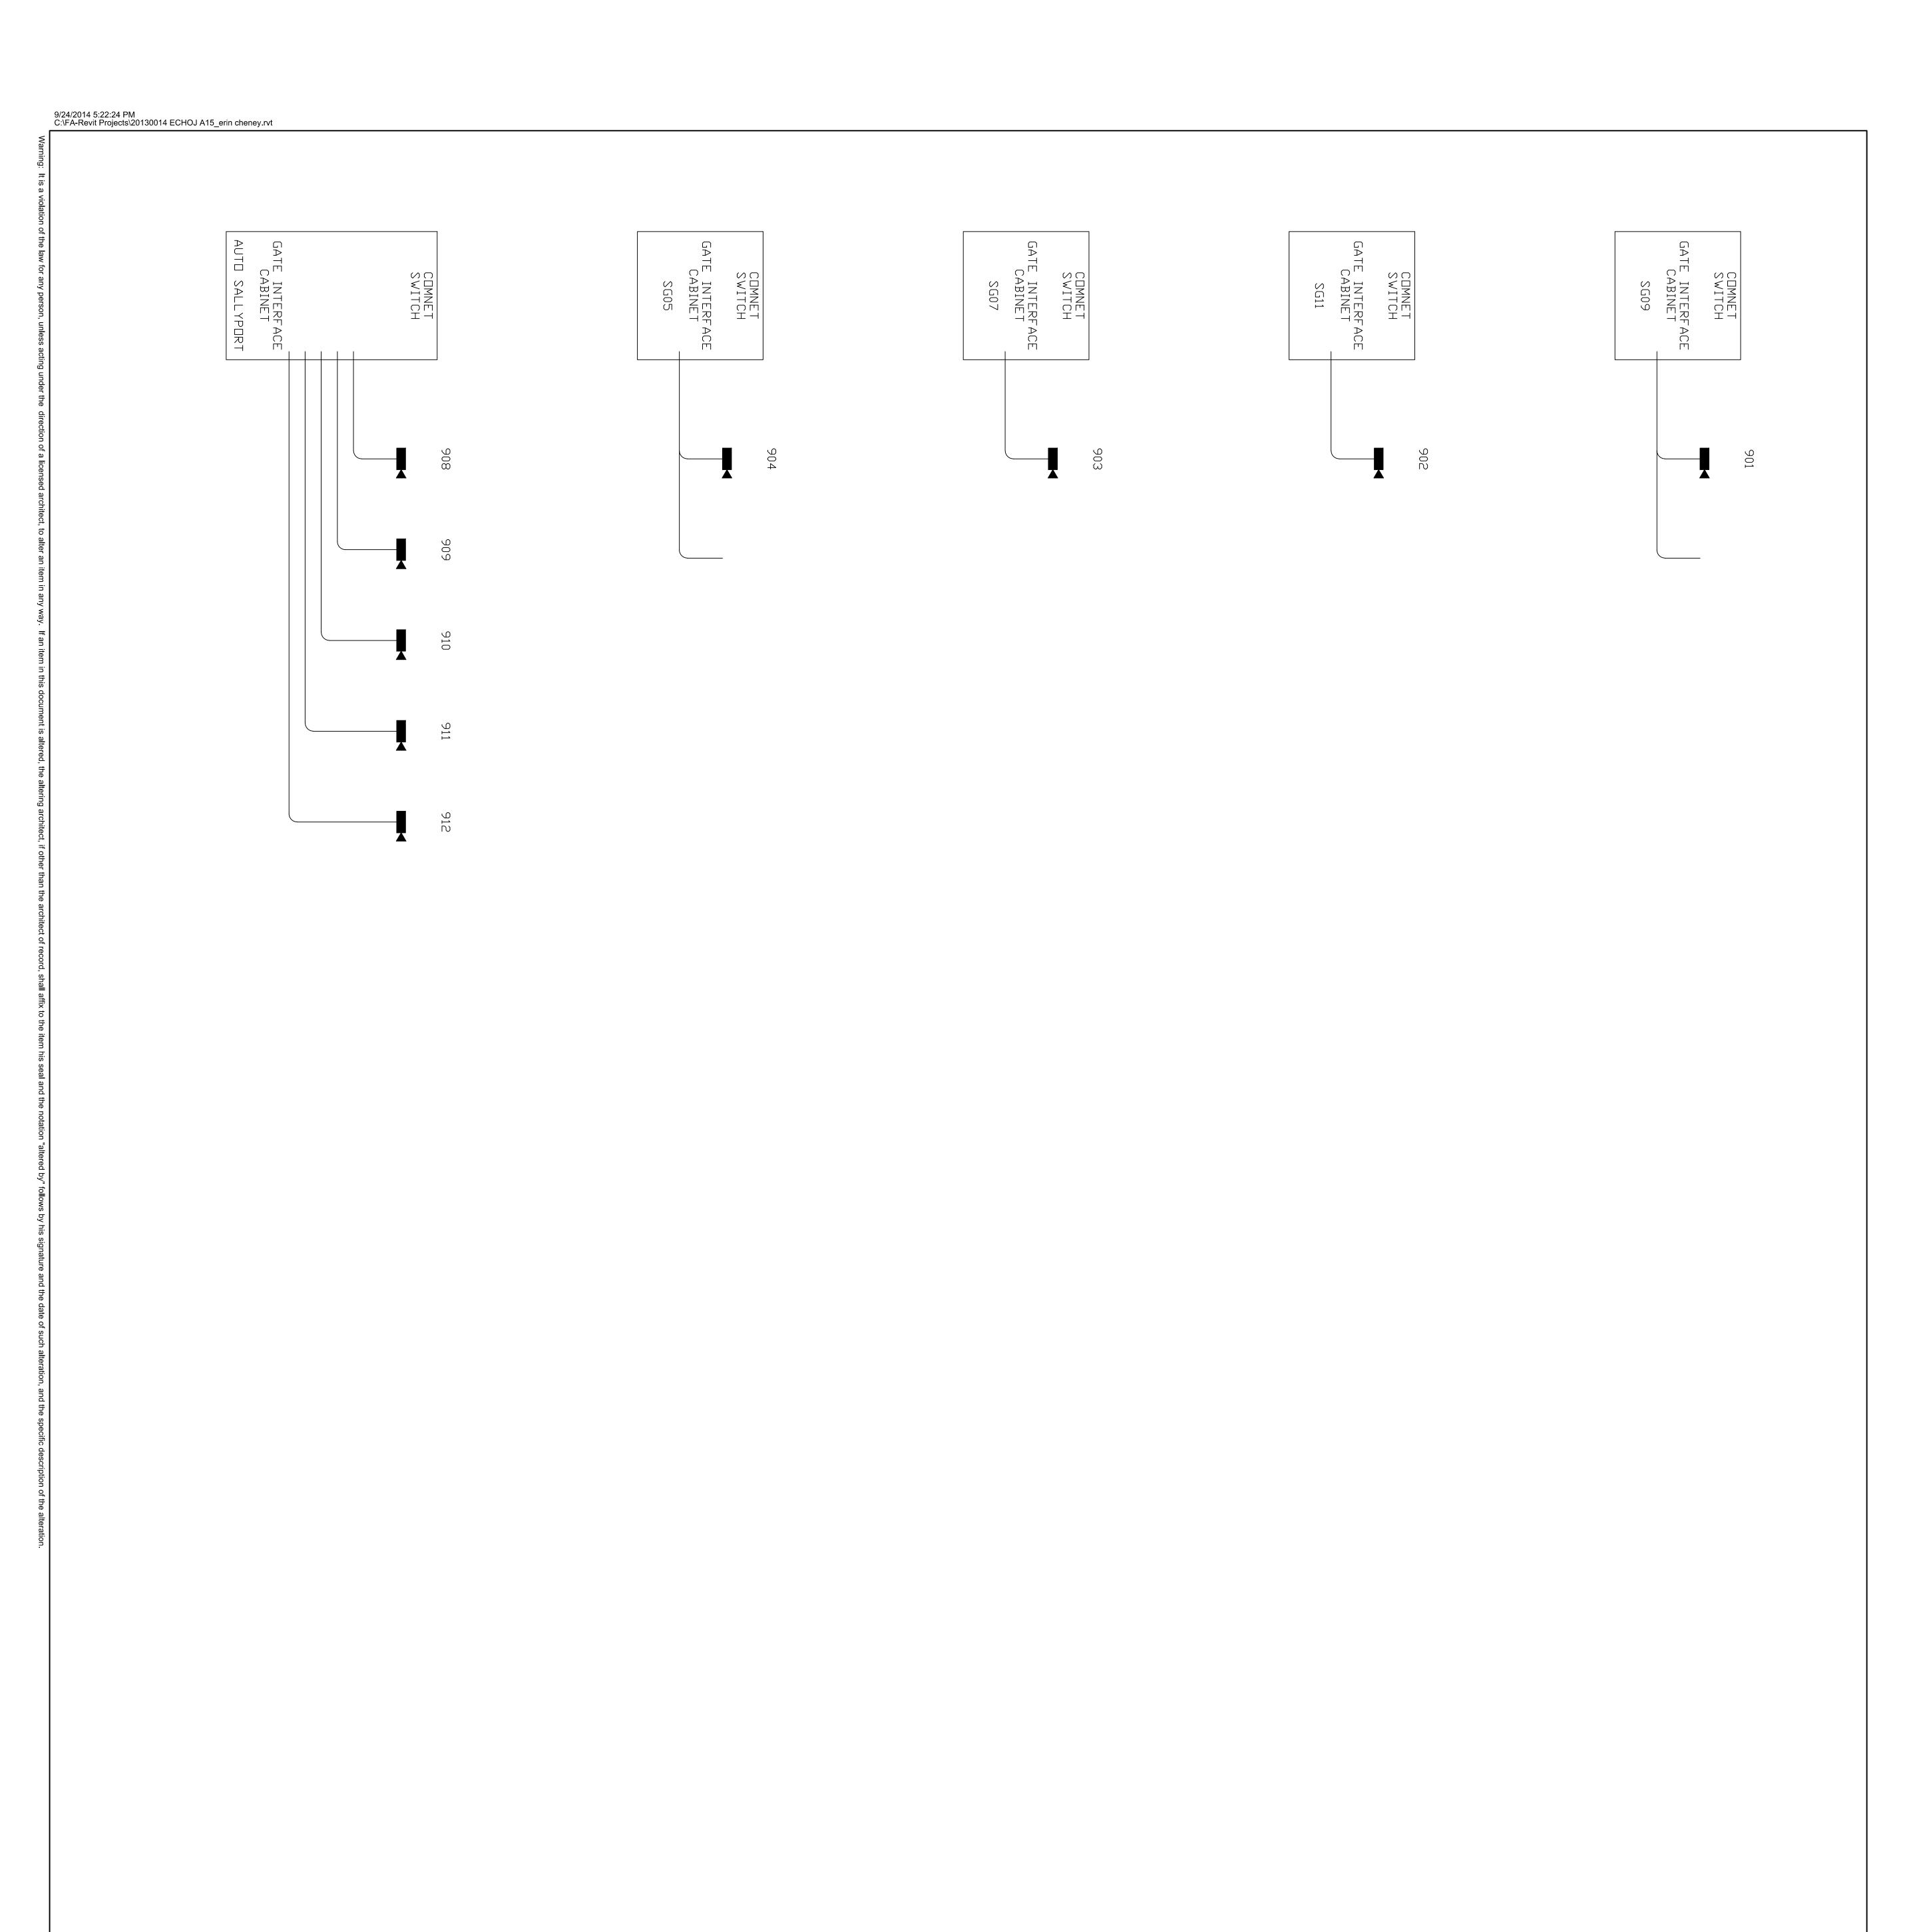

|
| NOTE: ALL DI     | EVICES SHOV                | /N ROUTE TO ROOM 5B535                                                             |

EAST COUNTY HALL OF JUSTICE

Courts Building - 5151 Gleason Dr. County Building - 5149 Gleason Dr. Dublin, CA 94568

















9/24/2014 5:22:24 PM C:\FA-Revit Projects\20130014 ECHOJ A15\_erin cheney.rvt









45.0000 (A.A.)







9/24/2014 5:22:24 PM C:\FA-Revit Projects\20130014 ECHOJ A15\_erin cheney.rvt







CARD ACCESS PANEL
AND POWER SUPPLY
FIRE RATED PLYWOOD
BACKBOARDS

TECH / DATA ROOM 3B338, 4B435, AND 5B535







9/24/2014 5:22:24 PM C:\FA-Revit Projects\20130014 ECHOJ A15\_erin cheney.rvt





Courts Building - 5151 Gleason Dr. County Building - 5149 Gleason Dr. Dublin, CA 94568























① NETWORK SWITCH PROVIDED BY OTHERS
② INTERCOM REMOVED PER RFI 5142

9/24/2014 5:22:24 PM C:\FA-Revit Projects\20130014 ECHOJ A15\_erin cheney.rvt



9/24/2014 5:22:24 PM C:\FA-Revit Projects\20130014 ECHOJ A15\_erin cheney.rvt



1) NETWORK SWITCH'S PROVIDED BY OTHERS
2) INTERCOM REMOVED PER RFI 5146

2717 N. Hogan Spokane, WA 99207 (509) 483-6215





SE3400





SE3402

















SE3501

9/24/2014 5:22:24 PM C:\FA-Revit Projects\20130014 ECHOJ A15\_erin cheney.rvt DURESS SYSTEM WIRELESS REPEATER DURESS SYSTEM WIRELESS REPEATER DURESS SYSTEM WIRELESS REPEATER DURESS SYSTEM WIRELESS REPEATER R00M 2A203 2A206 D228 2A240 2B274 D202 D229 28205 D230 D204

2A207 2A225 D205

•
2A207 2A207 D231 D232 2A258 D207 2A258 D208 D209 D211

[a]
2B217 D212

D212 D213

D213 2B217 2B21