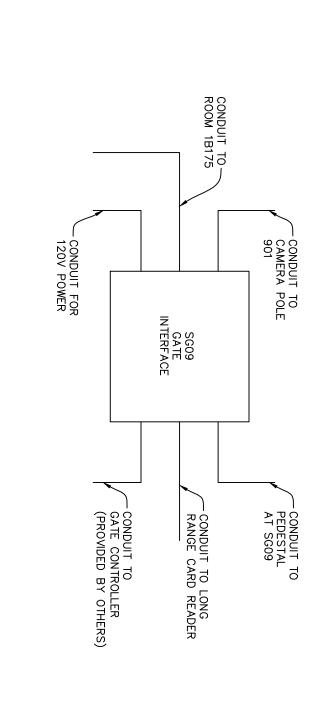

REPEATER ROOM 48435 DURESS SYSTEM WIRELESS REPEATER ROOM 4A403 DURESS SYSTEM WIRELESS REPEATER ROOM 4A426

D401

D402

•
4A440

D403

•••

4A407

D404

•
4A407

4 ▷ 4 ○ 10.

D406

AA421

D407

4A458

4A458

`

D412

148410

D414

•
4B441

D415

• 4B411

□4 B 4 1 1

D417

14 B411

418 12

D419

4B462

D420

•
4B462

D423

•
4B451





9/24/2014 5:22:24 PM C:\FA-Revit Projects\20130014 ECHOJ A15\_erin cheney.rvt

> DURESS SYSTEM WIRELESS REPEATER ROOM 58561

DURESS SYSTEM WIRELESS REPEATER ROOM SB535 DURESS SYSTEM WIRELESS REPEATER ROOM SA503 DURESS SYSTEM WIRELESS REPEATER ROOM SAS26

D501

T

SA506

D502

SA540

D503

SA507

D504

SA507

л Л Н

D506

E

SA521

D507

5A558

D510

SA551

D512

[D]
58510

5B512

D514

5B512

7 D518

D518

D518

D519

SB562

D520

SB562

SE3505





































9/24/2014 5:22:24 PM C:\FA-Revit Projects\20130014 ECHOJ A15\_erin cheney.rvt DEVICES: KEYPAD READER, DPS ELECTRIC LOCK, REX & LOCAL POWER SUPPLY DOOR POSITION
SWITCH, DPSFRAME MOUNTED
BOX BY FRAME
MFG. (TYPICAL) ADER, DPS, ELECTRIC LOCK, REX & LOCAL POWER SUPPLY DPS, ELECTRIC LOCK & REX 1" CONDUIT
TO NEAREST CABLE TRAY.

JUNCTION BOX (MINIMUM 6"X6")

(SECURE SIDE OF DOOR.

NON-PUBLIC SIDE) (PROVIDED BY OTHERS) KEYPAD READER-4"SQ BOX, 2-1/8" DEEP, FLUSH MOUNT, NO RING (PUBLIC SIDE OF DOOR) DOOR LOCK-FRAME MOUNTED BOX BY FRAME MFG. (TYPICAL) 4"SQ BOX, 2-1/8" DEEP, 1 GANG MUD RING MOUNTED HOR. (SECURE SIDE OF DOOR. NON-PUBLIC SIDE) 3/4" CONDUIT MINIMUM (TYPICAL-U.O.N.) CARD READER-4"SQ BOX, 2-1/8" DEEP, FLUSH MOUNT, 1 GANG MUD RING (PUBLIC SIDE OF DOOR) DOOR LOCK-FRAME