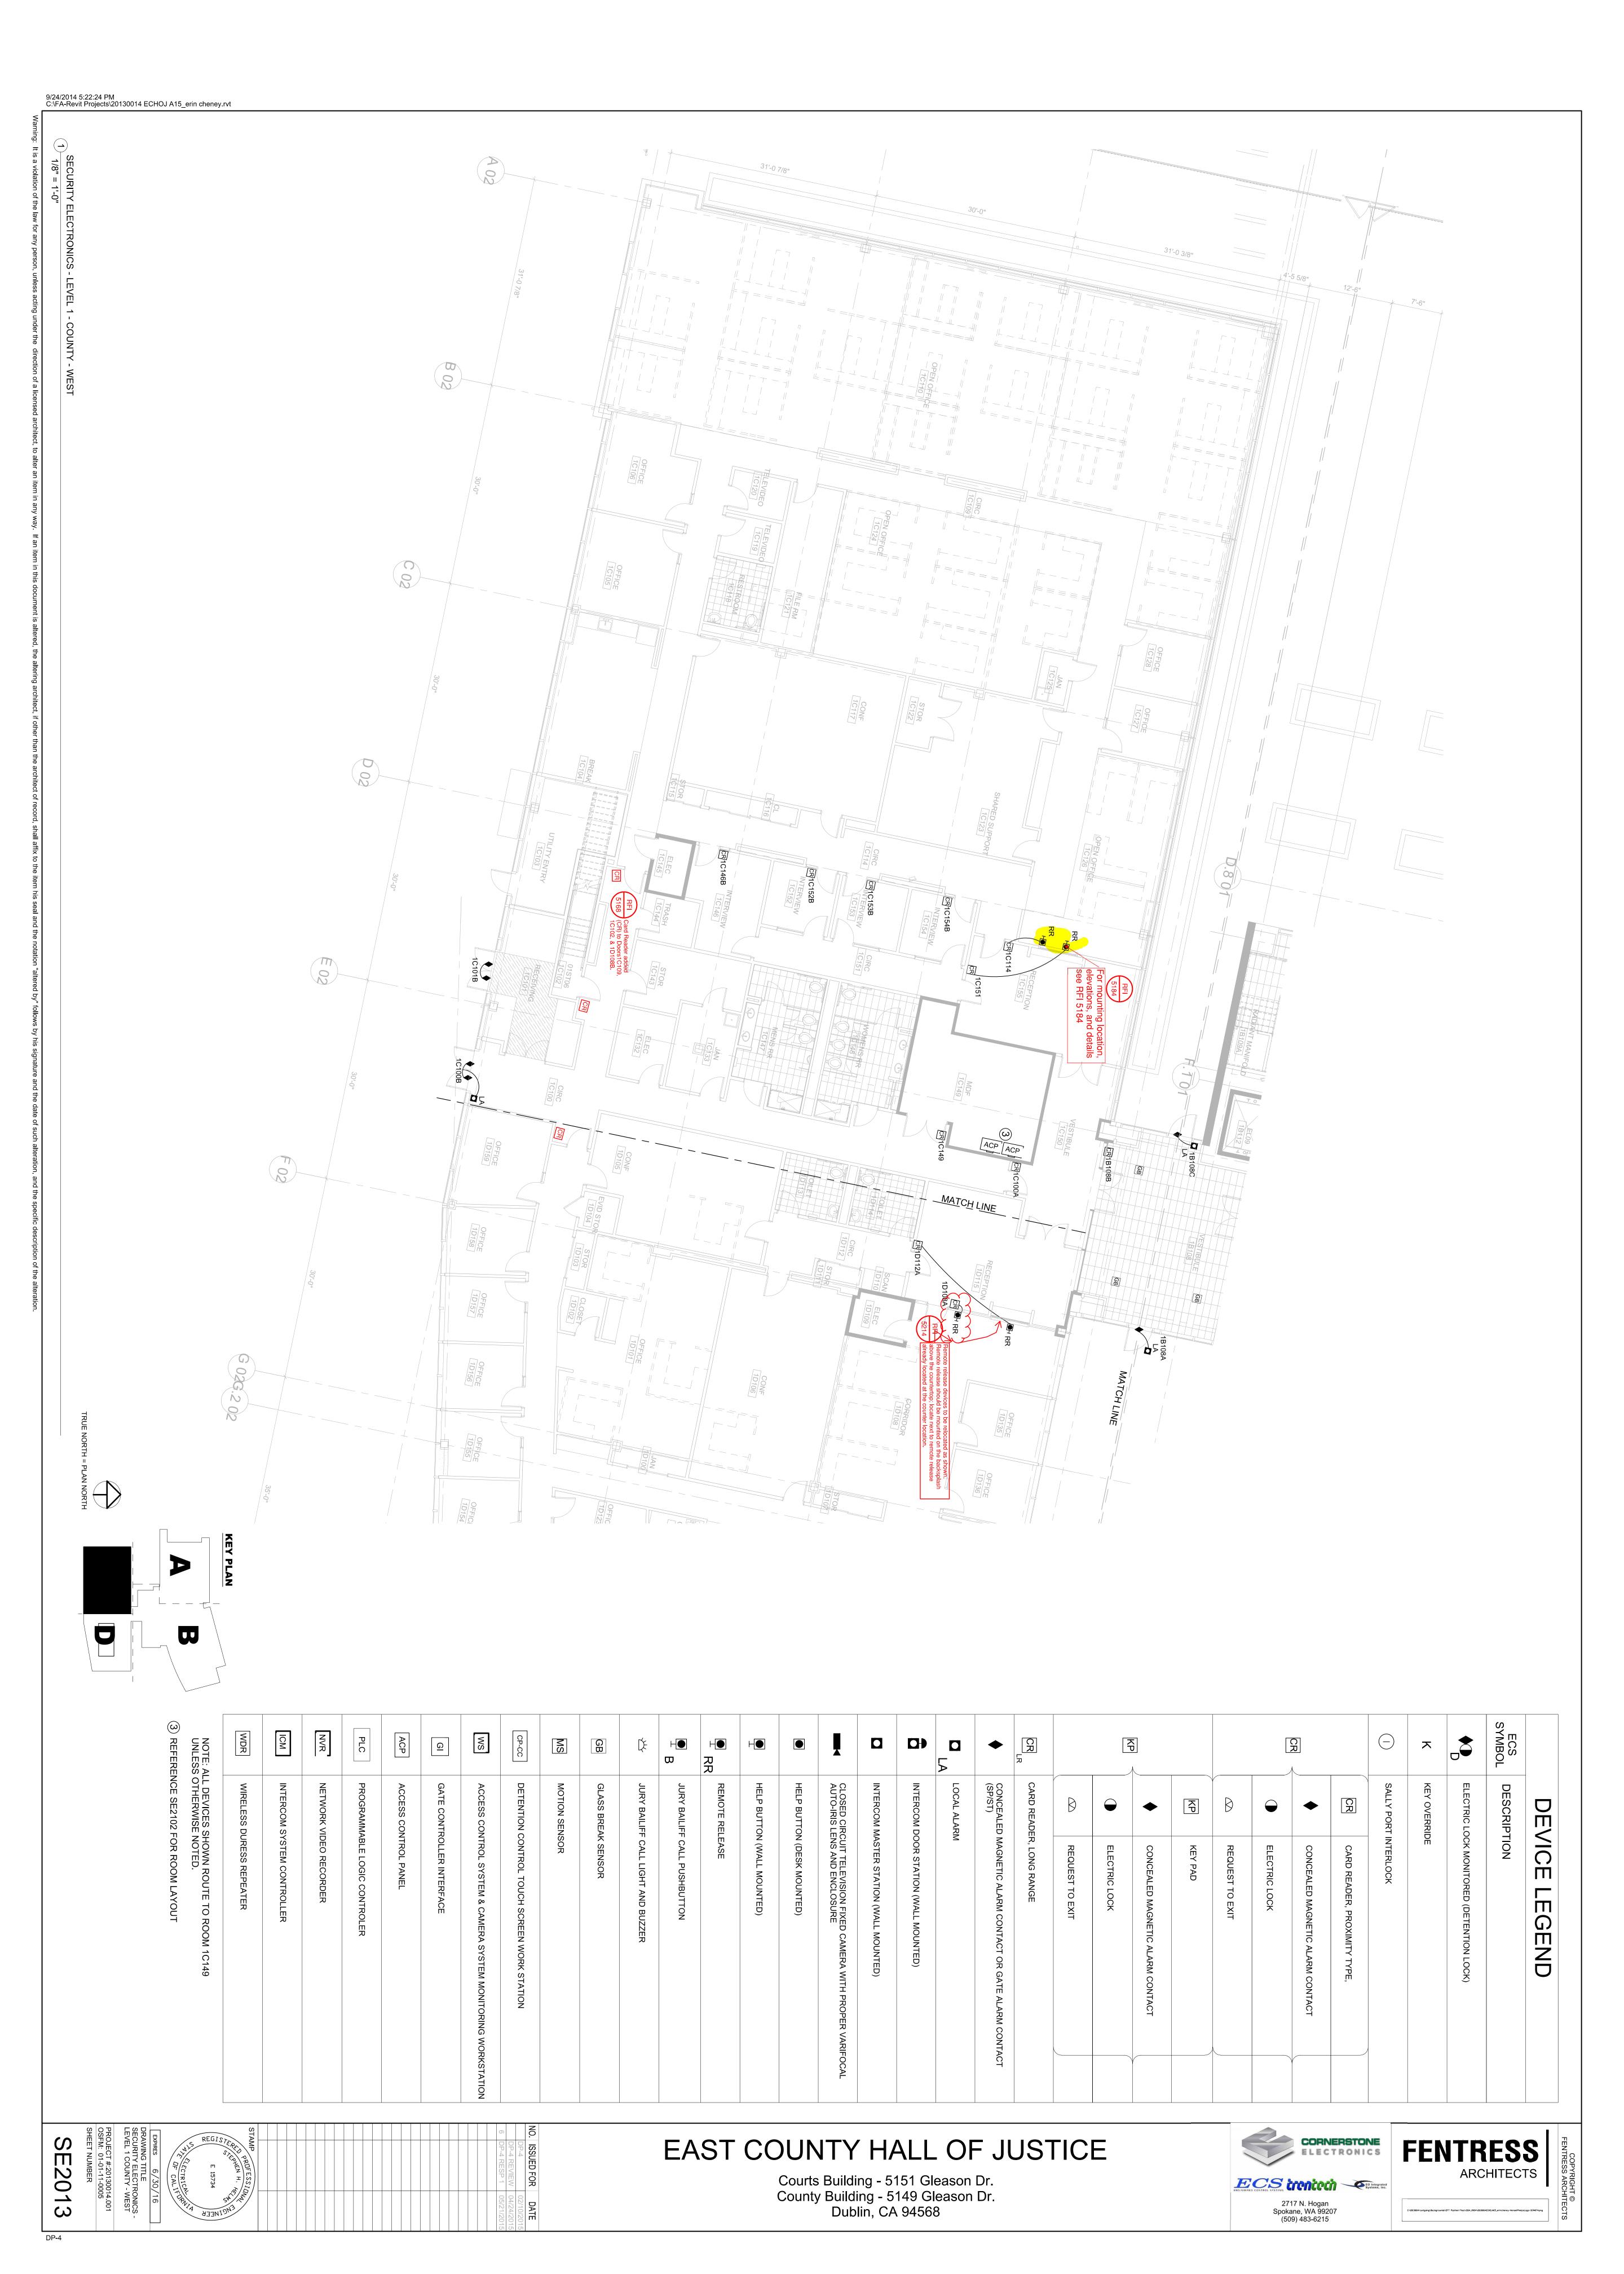

ITH THE OWNERS IT DEPARTMENT REPRESENTATIVE AND THE GENERAL CONTRACTOR.

WHERE CONCRETE FLOORS ARE TO BE CORED, AN X-RAY MACHINE SHALL BE USED TO INSTHAT NO STRUCTURAL ELEMENTS (E.G. REBAR) WILL BE COMPROMISED OR DAMAGED.

- PRIOR TO SUBMITTAL OF BID, NOTIFY, IN WRITING, SPECIFIED MATERIALS EITHER UNAVAILABLE OR WILL CAUSE A DELAY IN CONSTRUCTION COMPL
- SEE ARCHITECTURAL SHEETS FOR FIRE STOPF

SE0001



### EAST COUNTY HALL OF JUSTICE

ALL SECURITY CABLING SHALL BE PLENUM RATED AND INSTALLED ON J-HOOKS. CABLE RUN BELOW THE CEILING OR AT EXTERIOR LOCATIONS SHALL BE IN CONDUIT OR WATER TIGHT FLEX. CABLE RUN IN CASEWORK SHALL BE SECURED EVERY 12" USING CABLE FASTENERS.

257 O.D.

257 O.D.

218 O.D.

County Building - 5149 Gleason Dr. Dublin, CA 94568





**INSTALL** 

**ATION NOT** 



























ARCHITECTS

ECS CONTROL SYSTEMS CONTROL SYSTEMS, Inc.

2717 N. Hogan Spokane, WA 99207 (509) 483-6215







 REFERENCE SE2106 FOR ROOM LAYOUT
 WIRELESS REPEATER MOUNTED IN CEILING. PROVIDE 120V EMERGENCY CIRCUIT IN CEILING. (BY OTHERS) NOTE: ALL DEVICES SHOWN ROUTE TO ROOM 5B535 UNLESS OTHERWISE NOTED.

| ECS<br>SYMBOL    | DEVIC                      | DEVICE LEGEND<br>SCRIPTION                                                         |
|------------------|----------------------------|------------------------------------------------------------------------------------|
|                  | ELECTRIC LO                | ELECTRIC LOCK MONITORED (DETENTION LOCK)                                           |
| <b>7</b>         | KEY OVERRIDE               | DE INTERI OCK