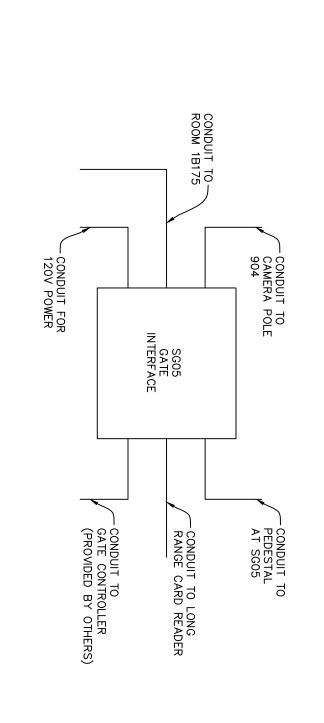

CODE

CONSULTANT

SECURITY ELECTRONICS
CONSULTANT
CORNERSTONE DETENTION
14000 HIGHWAY 20
MADISON, AL 35756

| When the distance of the law for any parts a subject to distance of a licensed problem to alter as the stance of the law for any time in any way. |                                                                                                    |                                                                   |                                                                                                                |                                                                                                    |                                                                                                    |                               |                               |                            |                                                                                                                                                                                                  |                                                                     |                                                   |                                                                                                    |                                                                                                       |                                                                                                       |                                                                                                           |                                              |                                  |                                                                                                               |                                  |                      |                                                                                                                        |                      |                                                         |                                  |                                                                  |                                                                                                                        |                                  |                                                                                             |                                                                                                                                |                                                                                                 |                                                                           | AV DETAILS 1 C C C C C C C C C C C C C C C C C C                                                            | DIAGRAM  VTC CART & COUNTY PAGING AV WIRING DIAGRAM  AV RACK ELEVATIONS | IRING DIAGRAM  JRY ASSEMBLY ROOM AV WIRING DIAGRAM  ONFERENCE ROOM AV WIRING DIAGRAM  TC CART & APPOINTMENT OLIFLING AV WIRING | ARRAIGNMENT COURTROOM AV WIRING DIAGRAM  ARRAIGNMENT COURTROOM CONTROL WIRING  DIAGRAM  JURY DELIBERATION & CHILD WAITING ROOM AV | TRIAL COURTROOM AV WIRING DIAGRAM  TRIAL COURTROOM CONTROL WIRING DIAGRAM  ABBAICNIMENT COURTROOM AV WIRING DIAGRAM                    | AV5141 LEVEL 4 AV ELECTRICAL RCP - AREA A  AV5142 LEVEL 4 AV ELECTRICAL RCP - AREA B  AV5151 LEVEL 5 AV ELECTRICAL RCP - AREA A  C  C  C  C  C  C  C  C  C  C  C  C  C | LEVEL 2 AV ELECTRICAL RCP - AREA D  LEVEL 3 AV ELECTRICAL RCP - AREA B  LEVEL 3 AV ELECTRICAL RCP - AREA B | LEVEL 2 AV ELECTRICAL RCP - AREA B  LEVEL 2 AV ELECTRICAL RCP - AREA B  LEVEL 2 AV ELECTRICAL RCP - AREA C | Sheet Name                                                                                                                                                                                                                                                                                                                                                                                                                                                                                          |
|---------------------------------------------------------------------------------------------------------------------------------------------------|----------------------------------------------------------------------------------------------------|-------------------------------------------------------------------|----------------------------------------------------------------------------------------------------------------|----------------------------------------------------------------------------------------------------|----------------------------------------------------------------------------------------------------|-------------------------------|-------------------------------|----------------------------|--------------------------------------------------------------------------------------------------------------------------------------------------------------------------------------------------|---------------------------------------------------------------------|---------------------------------------------------|----------------------------------------------------------------------------------------------------|-------------------------------------------------------------------------------------------------------|-------------------------------------------------------------------------------------------------------|-----------------------------------------------------------------------------------------------------------|----------------------------------------------|----------------------------------|---------------------------------------------------------------------------------------------------------------|----------------------------------|----------------------|------------------------------------------------------------------------------------------------------------------------|----------------------|---------------------------------------------------------|----------------------------------|------------------------------------------------------------------|------------------------------------------------------------------------------------------------------------------------|----------------------------------|---------------------------------------------------------------------------------------------|--------------------------------------------------------------------------------------------------------------------------------|-------------------------------------------------------------------------------------------------|---------------------------------------------------------------------------|-------------------------------------------------------------------------------------------------------------|-------------------------------------------------------------------------|--------------------------------------------------------------------------------------------------------------------------------|-----------------------------------------------------------------------------------------------------------------------------------|----------------------------------------------------------------------------------------------------------------------------------------|------------------------------------------------------------------------------------------------------------------------------------------------------------------------|------------------------------------------------------------------------------------------------------------|------------------------------------------------------------------------------------------------------------|-----------------------------------------------------------------------------------------------------------------------------------------------------------------------------------------------------------------------------------------------------------------------------------------------------------------------------------------------------------------------------------------------------------------------------------------------------------------------------------------------------|
| V51<br>V51                                                                                                                                        | <u> </u>                                                                                           | _                                                                 | AV4124<br>AV4131<br>AV4132                                                                                     | _   _   _   _   _                                                                                  |                                                                                                    |                               | _   _   _   _                 | AV3121<br>AV3122<br>AV3123 | AV3112<br>AV3113<br>AV3114                                                                                                                                                                       | AV2151<br>AV2152<br>AV3111                                          | AV2131<br>AV2132<br>AV2141<br>AV2142              | AV2123<br>AV2124                                                                                   | AV2114<br>AV2121<br>AV2122                                                                            | AV2111<br>AV2112<br>AV2113                                                                            | AV0001<br>AV0002<br>AV0003                                                                                | E7043<br>E7044<br>AV                         | E7031<br>E7032<br>E7041<br>F7042 | E7022<br>E7023<br>E7024                                                                                       | E7013<br>E7014<br>E7021          | E6009<br>E7011       | E6005<br>E6006<br>E6007                                                                                                | E6002<br>E6003       | E5002<br>E5004                                          | E4142<br>E4151<br>E4152<br>E5001 | E4131<br>E4132<br>E4141                                          | E4121<br>E4122<br>E4123                                                                                                | E4112<br>E4113<br>E4114          | E3162<br>E3161<br>E3162                                                                     | E3141<br>E3142<br>E3151                                                                                                        | E3132<br>E3133<br>E3134                                                                         | E3122<br>E3123                                                            | 00                                                                                                          |                                                                         |                                                                                                                                |                                                                                                                                   |                                                                                                                                        | C E2142 E2151 E2152                                                                                                                                                    |                                                                                                            |                                                                                                            | 04/07/2015 DP-4 BIDDER ADD C 04/08/2015 DP-2 ADD B 05/04/2015 DP-4 BIDDER ADD D 05/21/2015 DP-4 RESP 1 05/21/2015 DEFERRED SUBMITTAL #1 STAIRS 05/21/2015 DEFERRED SUBMITTAL #5 FIRE PROTECTION 05/21/2015 DEFERRED SUBMITTAL #6 FIRE ALARM 07/22/2015 DP-4 RESP 1 ADD A 08/20/2015 DEFERRED SUBMITTAL #3 ELEVATORS 08/25/2015 DEFERRED SUBMITTAL #4 EXTERIOR METAL STU 09/08/2015 DEFERRED SUBMITTAL #2 NON-STRUCTURAL ME 09/24/2015 DP-2 ADD C 10/01/2015 DP-2 ADD D 02/04/2016 DP-4 RESP 1 ADD B |
| LEVEL 1 AV ELECTRICAL RCP - ARE/ LEVEL 1 AV ELECTRICAL RCP - ARE/                                                                                 | LEVEL 1 AV ELECTRICAL PLAN - ARE  LEVEL 1 AV ELECTRICAL RCP - ARE  LEVEL 1 AV ELECTRICAL RCP - ARE | LEVEL 4 AV ELECTRICAL PLAN - ARE LEVEL 5 AV ELECTRICAL PLAN - ARE | LEVEL 2                                                                                                        | LEVEL 2 AV ELECTRICAL PLAN - ARE LEVEL 2 AV ELECTRICAL PLAN - ARE LEVEL 2 AV ELECTRICAL PLAN - ARE | LEVEL 1 AV ELECTRICAL PLAN - ARE LEVEL 1 AV ELECTRICAL PLAN - ARE LEVEL 1 AV ELECTRICAL PLAN - ARE | LEVEL 5                       | LEVEL 2 LEVEL 3 LEVEL 3       | LEVEL 2<br>LEVEL 2         | LEVEL 1 AV FACILITIES RCP - AREA C  LEVEL 1 AV FACILITIES RCP - AREA C                                                                                                                           | LEVEL 5 AV FACILITIES PLAN - AREA LEVEL 5 AV FACILITIES PLAN - AREA | LEVEL 3 LEVEL 4 LEVEL 4                           | LEVEL 2 AV FACILITIES PLAN - AREA LEVEL 2 AV FACILITIES PLAN - AREA                                | LEVEL 1 AV FACILITIES PLAN - AREA LEVEL 2 AV FACILITIES PLAN - AREA LEVEL 2 AV FACILITIES PLAN - AREA | LEVEL 1 AV FACILITIES PLAN - AREA LEVEL 1 AV FACILITIES PLAN - AREA LEVEL 1 AV FACILITIES PLAN - AREA | AV NOTES, SYMBOLS, AND ABREVIATIONS  AV DRAWING INDEX  AV EQUIPMENT LEGEND AND AV ELECTRICAL SHEET  NOTES | LIGHTING CALCS - SITE  LIGHTING CALCS - SITE |                                  | LEVEL 2 LIGHTING CALCS - AREA B  LEVEL 2 LIGHTING CALCS - AREA D  LEVEL 2 LIGHTING CALCS - AREA D             |                                  |                      | DETAILS  DETAILS  OETAILS  OETAILS                                                                                     | • • • •              | • • •                                                   | +                                | BA                                                               | LEVEL 2 TELCOM PLAN - AREA B  LEVEL 2 TELCOM PLAN - AREA B  LEVEL 2 TELCOM PLAN - AREA C  LEVEL 2 TELCOM PLAN - AREA C | D C B                            | • • •                                                                                       | LEVEL 4 LIGHTING PLAN - AREA B  LEVEL 5 LIGHTING PLAN - AREA B  LEVEL 5 LIGHTING PLAN - AREA B  LEVEL 6 LIGHTING PLAN - AREA B |                                                                                                 | AREA B  AREA C  AREA C  AREA D  AREA D                                    |                                                                                                             | B A                                                                     |                                                                                                                                | ENLARGED ROOM PLANS  ENLARGED ROOM PLANS  ENLARGED ROOM PLANS  ENLARGED ROOM PLANS  • • •                                         |                                                                                                                                        |                                                                                                                                                                        | A D C                                                                                                      |                                                                                                            | 08/04/14 DP-1 ROUGH GRADING 08/15/14 DP-2 UTILITIES 08/25/14 DP-2 FINAL UTILITIES 10/22/14 DP-3 FDN, STRUCT, ROOF, STAIR, ELEV & 100% DD 12/02/14 50% CD                                                                                                                                                                                                                                                                                                                                            |
| C                                                                                                                                                 | 000                                                                                                | 0000                                                              | 00000                                                                                                          | 0000                                                                                               | 000                                                                                                | 0000                          | 0000                          | 000                        | 0000                                                                                                                                                                                             |                                                                     | 0000                                              | 000                                                                                                | 0000                                                                                                  | 0000                                                                                                  | 000                                                                                                       | О                                            | 0000                             | 0000                                                                                                          | 000                              | 0 0 ≤ ≤              | 0000                                                                                                                   | 0                    |                                                         |                                  | 0000                                                             | 0000                                                                                                                   | 000                              | 0000                                                                                        |                                                                                                                                | ≥ ≥ 0 0                                                                                         | 0000                                                                      | 0000                                                                                                        |                                                                         | 0000                                                                                                                           | 0000                                                                                                                              | 0000                                                                                                                                   | 00000                                                                                                                                                                  | 000                                                                                                        | 000                                                                                                        | 12/05/14 DP-2 RESPONSE  12/22/14 DP-3 RESPONSE  02/10/15 DP-4  02/05/2015 DP-1 ADD A  03/02/2015 DP-2 ADD A  03/16/2015 DP-4 BIDDER ADD A                                                                                                                                                                                                                                                                                                                                                           |
| C                                                                                                                                                 | 000                                                                                                |                                                                   |                                                                                                                | 0000                                                                                               | 0000                                                                                               | 0000                          | 0000                          | 000                        | 0000                                                                                                                                                                                             |                                                                     | 0000                                              | 0000                                                                                               | 0000                                                                                                  | 0 0 0                                                                                                 | 000                                                                                                       | 0 0                                          | 0000                             | 0 0 0 0                                                                                                       | 0000                             | 0 0                  | 000                                                                                                                    | 0                    | 0000                                                    |                                  | 0000                                                             |                                                                                                                        | C C C                            | 0000                                                                                        |                                                                                                                                | 0 0                                                                                             | 0000                                                                      | 0000                                                                                                        |                                                                         | 0 0 0 0                                                                                                                        | 0000                                                                                                                              |                                                                                                                                        |                                                                                                                                                                        | 0000                                                                                                       | C C C                                                                                                      | 04/03/2015 DP-4 BIDDER ADD B  04/07/2015 DP-4 BIDDER ADD C  04/08/2015 DP-2 ADD B  05/04/2015 DP-4 BIDDER ADD D  05/21/2015 DP-4 RESP 1  05/21/2015 DEFERRED SUBMITTAL #1 STAIRS  05/21/2015 DEFERRED SUBMITTAL #5 FIRE PROTECTION  05/21/2015 DEFERRED SUBMITTAL #6 FIRE ALARM  07/22/2015 DP-4 RESP 1 ADD A  08/20/2015 DEFERRED SUBMITTAL #3 ELEVATORS                                                                                                                                           |
|                                                                                                                                                   |                                                                                                    |                                                                   |                                                                                                                |                                                                                                    |                                                                                                    |                               |                               |                            |                                                                                                                                                                                                  |                                                                     |                                                   |                                                                                                    |                                                                                                       |                                                                                                       |                                                                                                           |                                              |                                  |                                                                                                               |                                  |                      | 0                                                                                                                      | C                    | 0 0 0                                                   | 2                                |                                                                  |                                                                                                                        | C                                | C                                                                                           | 0000                                                                                                                           | 0.0                                                                                             |                                                                           | 0 00                                                                                                        | 000                                                                     |                                                                                                                                | 0                                                                                                                                 | 0                                                                                                                                      |                                                                                                                                                                        |                                                                                                            |                                                                                                            | 08/25/2015 DEFERRED SUBMITTAL #4 EXTERIOR METAL STU 09/08/2015 DEFERRED SUBMITTAL #2 NON-STRUCTURAL ME 09/24/2015 DP-2 ADD C 10/01/2015 DP-2 ADD D 02/04/2016 DP-4 RESP 1 ADD B                                                                                                                                                                                                                                                                                                                     |
|                                                                                                                                                   |                                                                                                    |                                                                   |                                                                                                                |                                                                                                    |                                                                                                    |                               |                               |                            |                                                                                                                                                                                                  |                                                                     |                                                   |                                                                                                    |                                                                                                       |                                                                                                       |                                                                                                           |                                              |                                  |                                                                                                               |                                  |                      |                                                                                                                        |                      |                                                         |                                  |                                                                  |                                                                                                                        |                                  |                                                                                             |                                                                                                                                |                                                                                                 |                                                                           |                                                                                                             |                                                                         |                                                                                                                                |                                                                                                                                   |                                                                                                                                        |                                                                                                                                                                        |                                                                                                            |                                                                                                            |                                                                                                                                                                                                                                                                                                                                                                                                                                                                                                     |
|                                                                                                                                                   |                                                                                                    |                                                                   | E2114 L<br>E2121 L<br>E2122 L                                                                                  | E2111 L<br>E2112 L<br>E2113 L                                                                      | E2030 C<br>E2040 C<br>E2050 C                                                                      | E1101 E<br>E2010 C<br>E2020 C | E0009 S<br>E0011 S<br>E1000 E | E0006 S<br>E0007 S         | E0005 S                                                                                                                                                                                          | ELECTRICAL<br>E0001 S                                               | FA6001 P<br>FA6002 V                              | FA4005 D                                                                                           | FA4003 A<br>FA4004 D                                                                                  | FA3002 F<br>FA3003 F<br>FA4001 F                                                                      | FA2152 L<br>FA2161 L<br>FA2162 L<br>FA3001 F                                                              | FA2141 L<br>FA2142 L<br>FA2151 L             | FA2133 L<br>FA2134 L             | FA2122 L<br>FA2123 L<br>FA2124 L                                                                              | FA2113 L<br>FA2114 L<br>FA2121 L | FA2111 L<br>FA2112 L | FA2020 L<br>FA2030 L<br>FA2040 L                                                                                       | FA0003 N<br>FA2010 L | SE6701 L<br>FIRE ALARM<br>FA0001 C                      | SE6301 P<br>SE6401 J             | SE3701 G<br>SE6101 D<br>SE6102 D                                 | SE3503 L<br>SE3504 L<br>SE3505 L                                                                                       | SE3405 L<br>SE3501 L<br>SE3502 L | SE3402 L<br>SE3403 L<br>SE3404 L                                                            | SE3302 L<br>SE3400 S                                                                                                           | SE3203 L<br>SE3300 S<br>SE3301 L                                                                | SE3101 L<br>SE3200 S<br>SE3201 L                                          | SE2104 T<br>SE2105 T<br>SE2106 T                                                                            | SE2101 T<br>SE2102 T<br>SE2103 T                                        | SE2041 L<br>SE2042 L<br>SE2051 L                                                                                               | SE2024 L<br>SE2031 L<br>SE2032 L                                                                                                  | SE2014 L<br>SE2021 L<br>SE2022 L                                                                                                       | SE2011 L<br>SE2012 L<br>SE2013 L                                                                                                                                       | SECURITY SE0001 S SE1000 S                                                                                 | GENERAL V<br>G0005 V<br>G0105 S                                                                            | Sheet #                                                                                                                                                                                                                                                                                                                                                                                                                                                                                             |
| ● = FOR INFORMATION ONLY R = RENUMBERED A = C = FOR CONSTRCUTION W = WITHDRAWN P =                                                                | MBOL                                                                                               |                                                                   | EVEL 1 POWER PLAN - AREA D  EVEL 2 POWER PLAN - AREA B  EVEL 2 POWER PLAN - AREA B  EVEL 2 POWER PLAN - AREA C |                                                                                                    |                                                                                                    | AN-UTILITIES  • • • C C       | •                             |                            | SCHEDULES LIGHTING - COURTHOUSE  SCHEDULES LIGHTING - COURTHOUSE  SCHEDULES LIGHTING - COUNTY BUILDING  OCCUPANIES - COUNTY BUILDING  OCCUPANIES - COUNTY BUILDING  OCCUPANIES - COUNTY BUILDING | • •                                                                 | ILEVATIONS  C C C C C C C C C C C C C C C C C C C | PEVICE DETAILS - MODULES AND NOTIFICATION  PPLIANCES  REFEIGHTER'S SMOKE CONTROL BLAN & DETAILS  C | NODE 02 WIRING DETAILS  NNUNCIATOR AND BPS6A POWER SUPPLY DETAILS  DEVICE DETAILS - SENSORS  C        | IRE ALARM RISER DIAGRAM - LEVELS 3 & 4 C C C C C C C C C C C C C C C C C C                            | SRAM - LEVELS 1 & 2                                                                                       |                                              |                                  | EVEL 2 PLAN - AREA B  C  EVEL 2 PLAN - AREA C  C  EVEL 2 PLAN - AREA D  C  C  C  C  C  C  C  C  C  C  C  C  C |                                  | DR PLAN              | EVEL 2 OVERALL FLOOR PLAN  EVEL 3 OVERALL FLOOR PLAN  EVEL 4 OVERALL FLOOR PLAN  O  C  C  C  C  C  C  C  C  C  C  C  C | ON SMOKE CONTROL     | ONG RANGE CARD READER DETAILS  COVER SHEET  COVER SHEET |                                  | ATE CONTROLLER INTERFACE DETAILS  OOR DETAILS #1  DOR DETAILS #2 | EVEL 3 - DURESS RISER  EVEL 4 - DURESS RISER  EVEL 5 - DURESS RISER                                                    | NTROL RISE<br>SER<br>SER         | EVEL 2 - ACCESS CONTROL RISER  EVEL 3 - ACCESS CONTROL RISER  EVEL 4 - ACCESS CONTROL RISER | M RISER SER OL RISER                                                                                                           | EVEL 2 - CAMERA RISER  EVEL 3, 4, 5 CAMERA RISER  ITE - INTERCOM RISER  EVEL 1 - INTERCOM RISER | EVEL 1 COURTS - PLC DOOR RISER  ITE - CAMERA RISER  EVEL 1 - CAMERA RISER | ECH/DATA ROOM 2B260<br>ECH/DATA ROOM 2B28, 3A326, 4A426, AND 5A526<br>ECH/DATA ROOM 3B338, 4B435, AND 5B535 | ECH/DATA ROOM 1C149                                                     | EVEL 4 COURTS - WEST C C C C C C C C C C C C C C C C C C C                                                                     | EVEL 2 COUNTY - WEST  EVEL 2 COUNTY - EAST  EVEL 3 COURTS - WEST  EVEL 3 COURTS - EAST, ELEVATOR  C  C  C                         | EVEL 1 COUNTY - EAST  EVEL 2 COURTS - WEST  EVEL 2 COURTS - EAST CENTRAL LOBBY & SECURITY  EVEL 2 COURTS - WEST  C  EVEL 3 COUNTY WEST | EVEL 1 COURTS - WEST  C  EVEL 1 COURTS EAST CENTRAL LOBBY & CAFE  C  EVEL 1 COUNTY - WEST  C  C  C  C  C  C  C  C  C  C  C  C  C                                       |                                                                                                            | YOL 5 - ELECT, FIRE ALARM, IT, AV                                                                          | 08/04/14 DP-1 ROUGH GRADING 08/15/14 DP-2 UTILITIES 08/25/14 DP-2 FINAL UTILITIES 10/22/14 DP-3 FDN, STRUCT, ROOF, STAIR, ELEV & 100% DD 12/02/14 50% CD 12/05/14 DP-2 RESPONSE 12/22/14 DP-3 RESPONSE 02/10/15 DP-4 02/05/2015 DP-1 ADD A 03/02/2015 DP-2 ADD A                                                                                                                                                                                                                                    |
| = PREVIOUSLY<br>= PREVIOUSLY                                                                                                                      | LEGEND                                                                                             |                                                                   |                                                                                                                |                                                                                                    |                                                                                                    | 0                             | 0                             |                            |                                                                                                                                                                                                  |                                                                     |                                                   |                                                                                                    |                                                                                                       |                                                                                                       |                                                                                                           |                                              |                                  |                                                                                                               |                                  |                      |                                                                                                                        |                      |                                                         |                                  |                                                                  |                                                                                                                        |                                  |                                                                                             |                                                                                                                                |                                                                                                 |                                                                           |                                                                                                             |                                                                         |                                                                                                                                |                                                                                                                                   |                                                                                                                                        |                                                                                                                                                                        |                                                                                                            |                                                                                                            | 03/16/2015 DP-4 BIDDER ADD A  04/03/2015 DP-4 BIDDER ADD B  04/07/2015 DP-4 BIDDER ADD C  04/08/2015 DP-2 ADD B  05/04/2015 DP-4 BIDDER ADD D                                                                                                                                                                                                                                                                                                                                                       |
| APPROVED, FOR IN SUBMITTED FOR A                                                                                                                  |                                                                                                    |                                                                   | 0 0 0                                                                                                          | 0000                                                                                               |                                                                                                    | Ο                             | 000                           | 000                        |                                                                                                                                                                                                  |                                                                     | 0000                                              | 0 0                                                                                                | 0000                                                                                                  | 0000                                                                                                  | 0000                                                                                                      | 000                                          | 0000                             |                                                                                                               | 000                              | 0000                 | 0000                                                                                                                   | 0 0 0                |                                                         |                                  | 0000                                                             |                                                                                                                        | 000                              | 0000                                                                                        |                                                                                                                                | 0000                                                                                            | 0000                                                                      | 0000                                                                                                        |                                                                         |                                                                                                                                | 0000                                                                                                                              |                                                                                                                                        |                                                                                                                                                                        | 0 0                                                                                                        |                                                                                                            | 05/21/2015 DP-4 RESP 1 05/21/2015 DEFERRED SUBMITTAL #1 STAIRS 05/21/2015 DEFERRED SUBMITTAL #5 FIRE PROTECTION 05/21/2015 DEFERRED SUBMITTAL #6 FIRE ALARM 07/22/2015 DP-4 RESP 1 ADD A 08/20/2015 DEFERRED SUBMITTAL #3 ELEVATORS                                                                                                                                                                                                                                                                 |
| APPROVAL                                                                                                                                          |                                                                                                    |                                                                   |                                                                                                                | 00                                                                                                 |                                                                                                    |                               | 0 0 0                         | 000                        |                                                                                                                                                                                                  | 0                                                                   |                                                   |                                                                                                    |                                                                                                       |                                                                                                       |                                                                                                           |                                              |                                  |                                                                                                               |                                  |                      |                                                                                                                        |                      |                                                         |                                  |                                                                  |                                                                                                                        |                                  |                                                                                             |                                                                                                                                |                                                                                                 |                                                                           |                                                                                                             |                                                                         |                                                                                                                                |                                                                                                                                   |                                                                                                                                        |                                                                                                                                                                        |                                                                                                            |                                                                                                            | 08/20/2015 DEFERRED SUBMITTAL #3 ELEVATORS  08/25/2015 DEFERRED SUBMITTAL #4 EXTERIOR METAL STU  09/08/2015 DEFERRED SUBMITTAL #2 NON-STRUCTURAL MI  09/24/2015 DP-2 ADD C  10/01/2015 DP-2 ADD D  02/04/2016 DP-4 RESP 1 ADD B                                                                                                                                                                                                                                                                     |
| G0105                                                                                                                                             | SHEET NUM                                                                                          | PROJECT #:2                                                       | DRAWING TITL                                                                                                   | OF COMMINSTER                                                                                      | TOUR COURT                                                                                         | STAMP                         |                               |                            |                                                                                                                                                                                                  |                                                                     |                                                   |                                                                                                    |                                                                                                       |                                                                                                       | NO. ISSUED FO                                                                                             |                                              |                                  |                                                                                                               |                                  | E/                   | \S <sup>7</sup>                                                                                                        | <u>Γ</u> C           | Co                                                      |                                  |                                                                  |                                                                                                                        |                                  |                                                                                             |                                                                                                                                |                                                                                                 | ST                                                                        | ICI                                                                                                         |                                                                         |                                                                                                                                |                                                                                                                                   |                                                                                                                                        | CONS                                                                                                                                                                   | SULTANT                                                                                                    | T                                                                                                          | FENTRES                                                                                                                                                                                                                                                                                                                                                                                                                                                                                             |