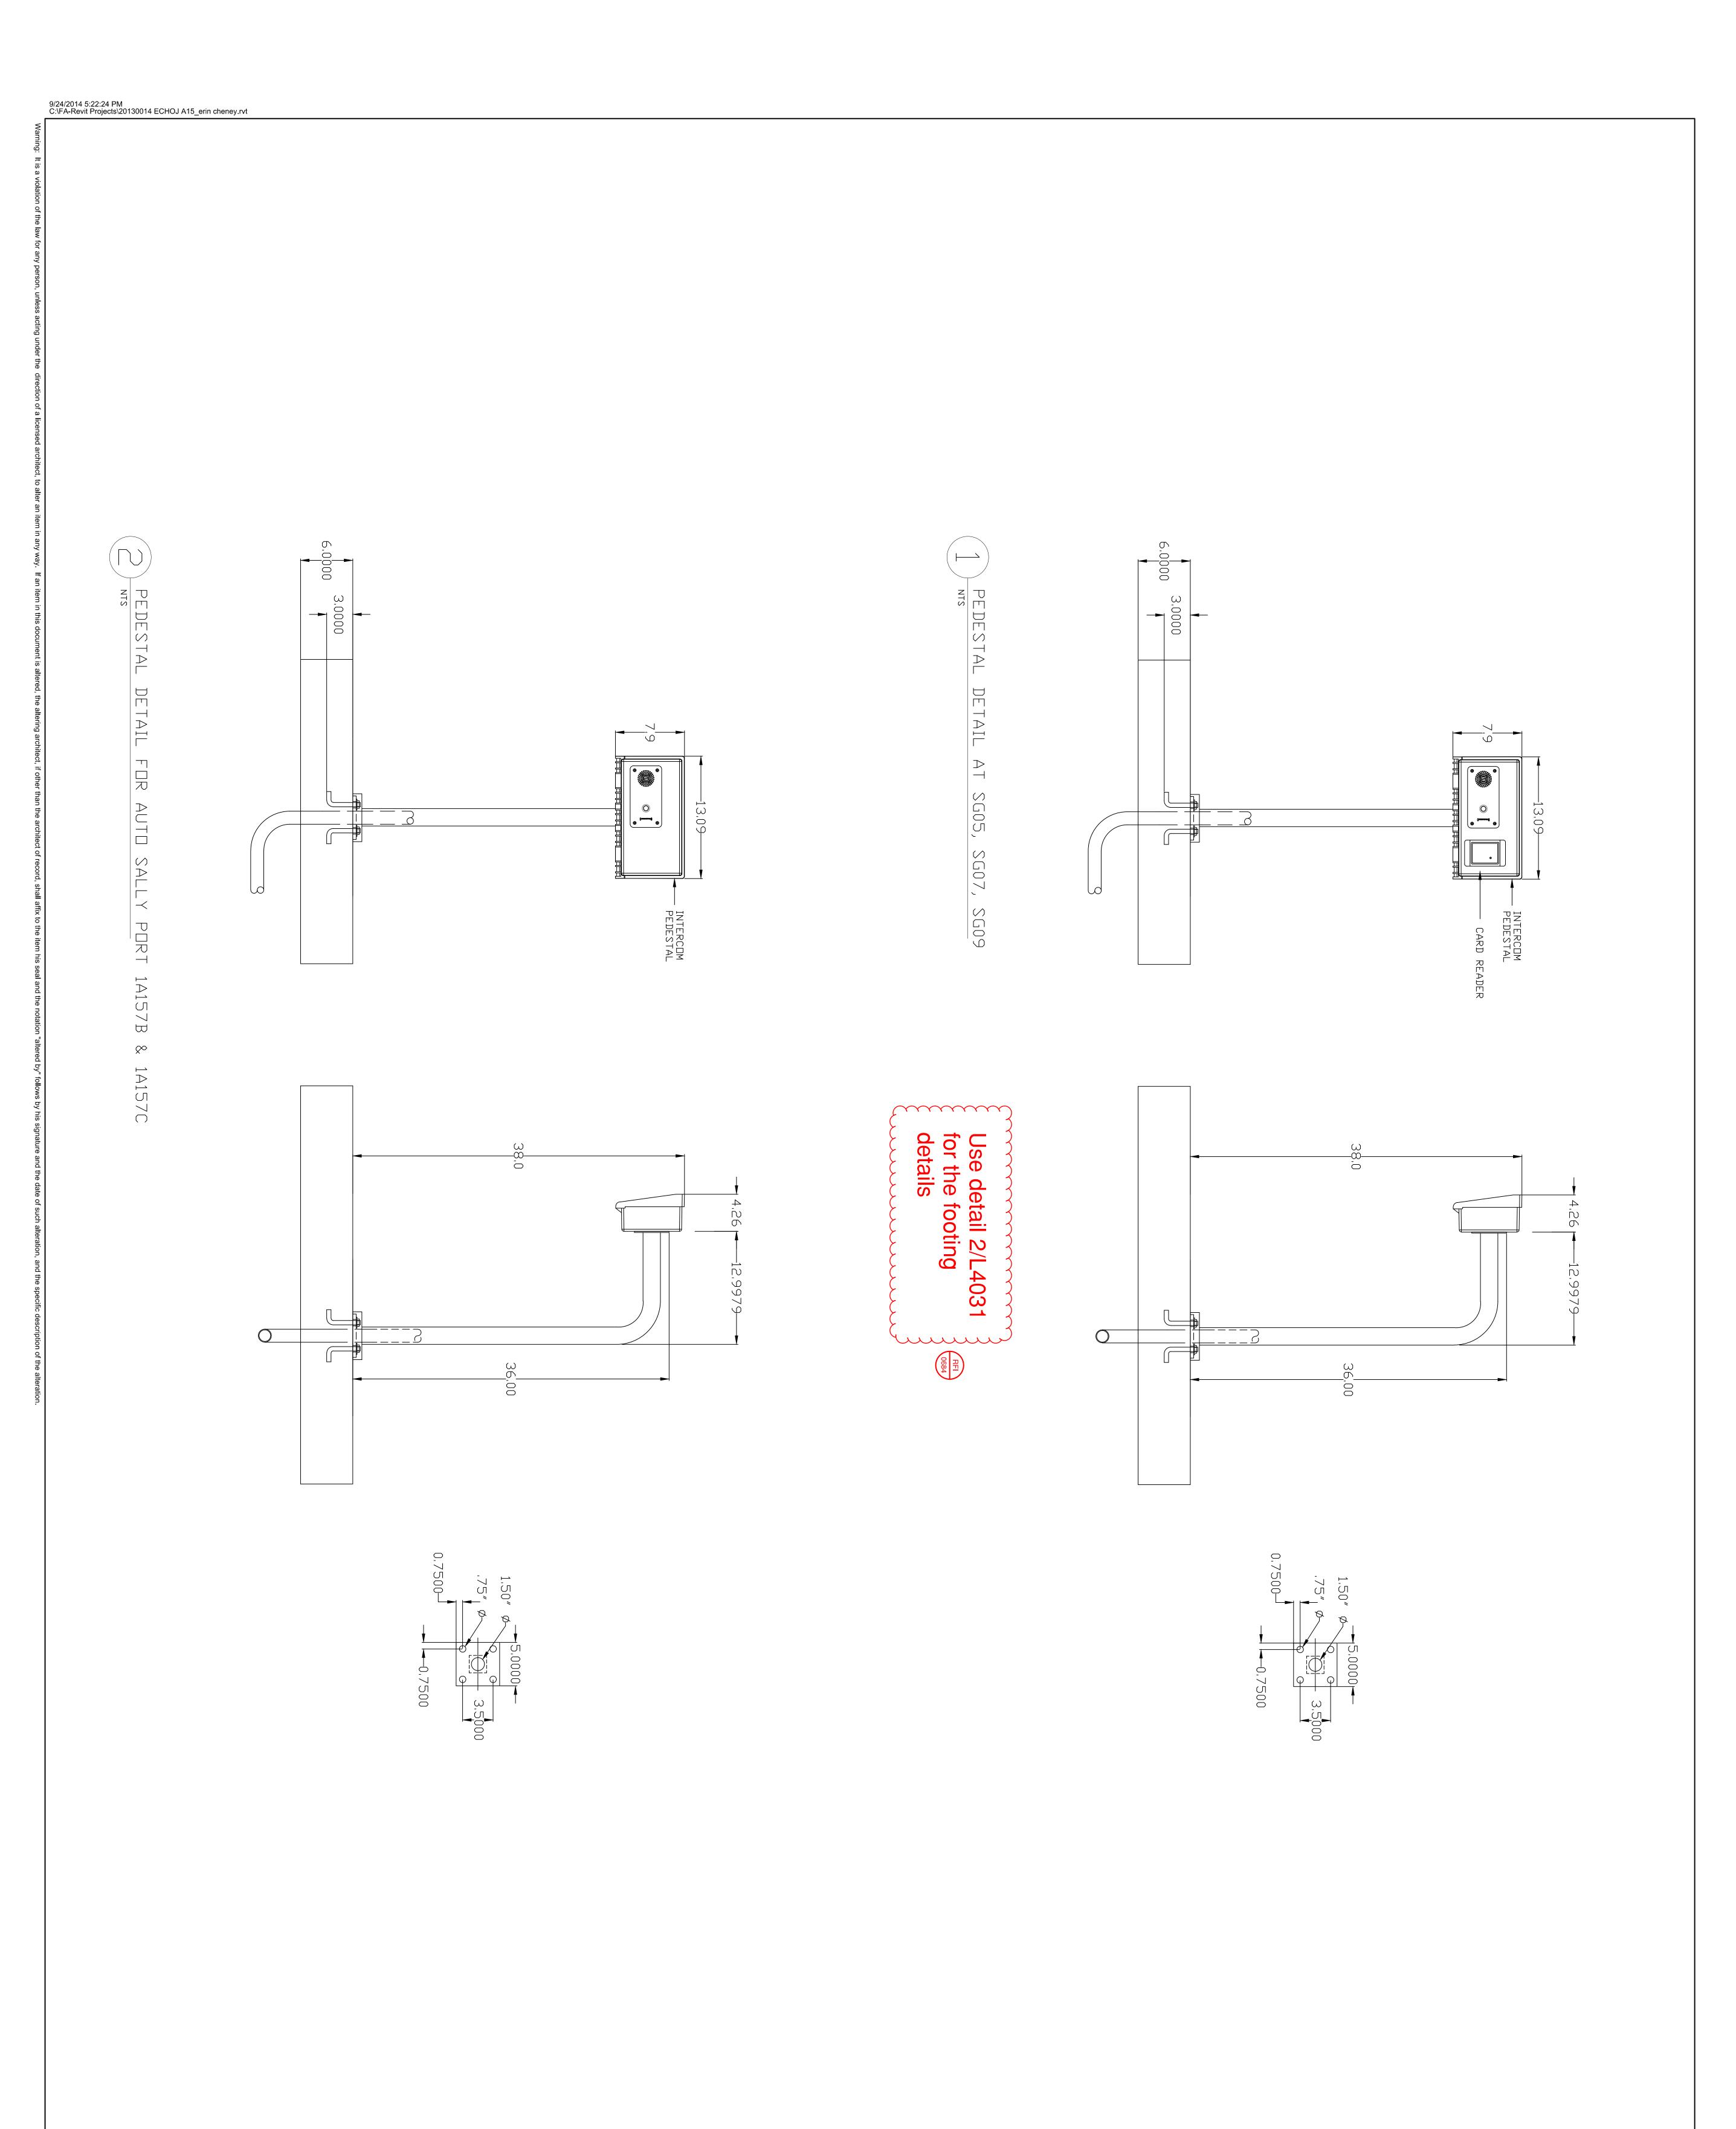

C SIDE) (PROVIDED BY OTHERS) CARD READER4"SQ BOX, 2-1/8" DEEP,
FLUSH MOUNT, 1 GANG MUD
RING (PUBLIC SIDE OF DOOR) DOOR LOCK-FRAME MOUNTED BOX BY FRAME MFG. (TYPICAL) DOOR LOCK-FRAME MOUNTED BOX BY FRAME MFG. (TYPICAL) JUNCTION BOX (MINIMUM 6"X6") -(SECURE SIDE OF DOOR. NON-PUBLIC SIDE) (PROVIDED BY OTHERS) 3/4" CONDUIT MINIMUM (TYPICAL-U.O.N.) 1" CONDUIT TO NEAREST CABLE TRAY. 3/4" CONDUIT MINIMUM (TYPICAL-U.O.N.) 120VAC POWER4"SQ BOX, 2-1/8" DEEP,
WITH COVER PLATE.
SECURE SIDE OF DOOR.
NON-PUBLIC SIDE
(PROVIDED BY OTHERS) LOCK POWER SUPPLY (BY DOOR HARDWARE) **FENTRESS** SE EAST COUNTY HALL OF JUSTICE

Courts Building - 5151 Gleason Dr. County Building - 5149 Gleason Dr.

Dublin, CA 94568

ECS CONTROL SYSTEMS CONTROL SYSTEMS, Inc.

2717 N. Hogan Spokane, WA 99207 (509) 483-6215

0

02