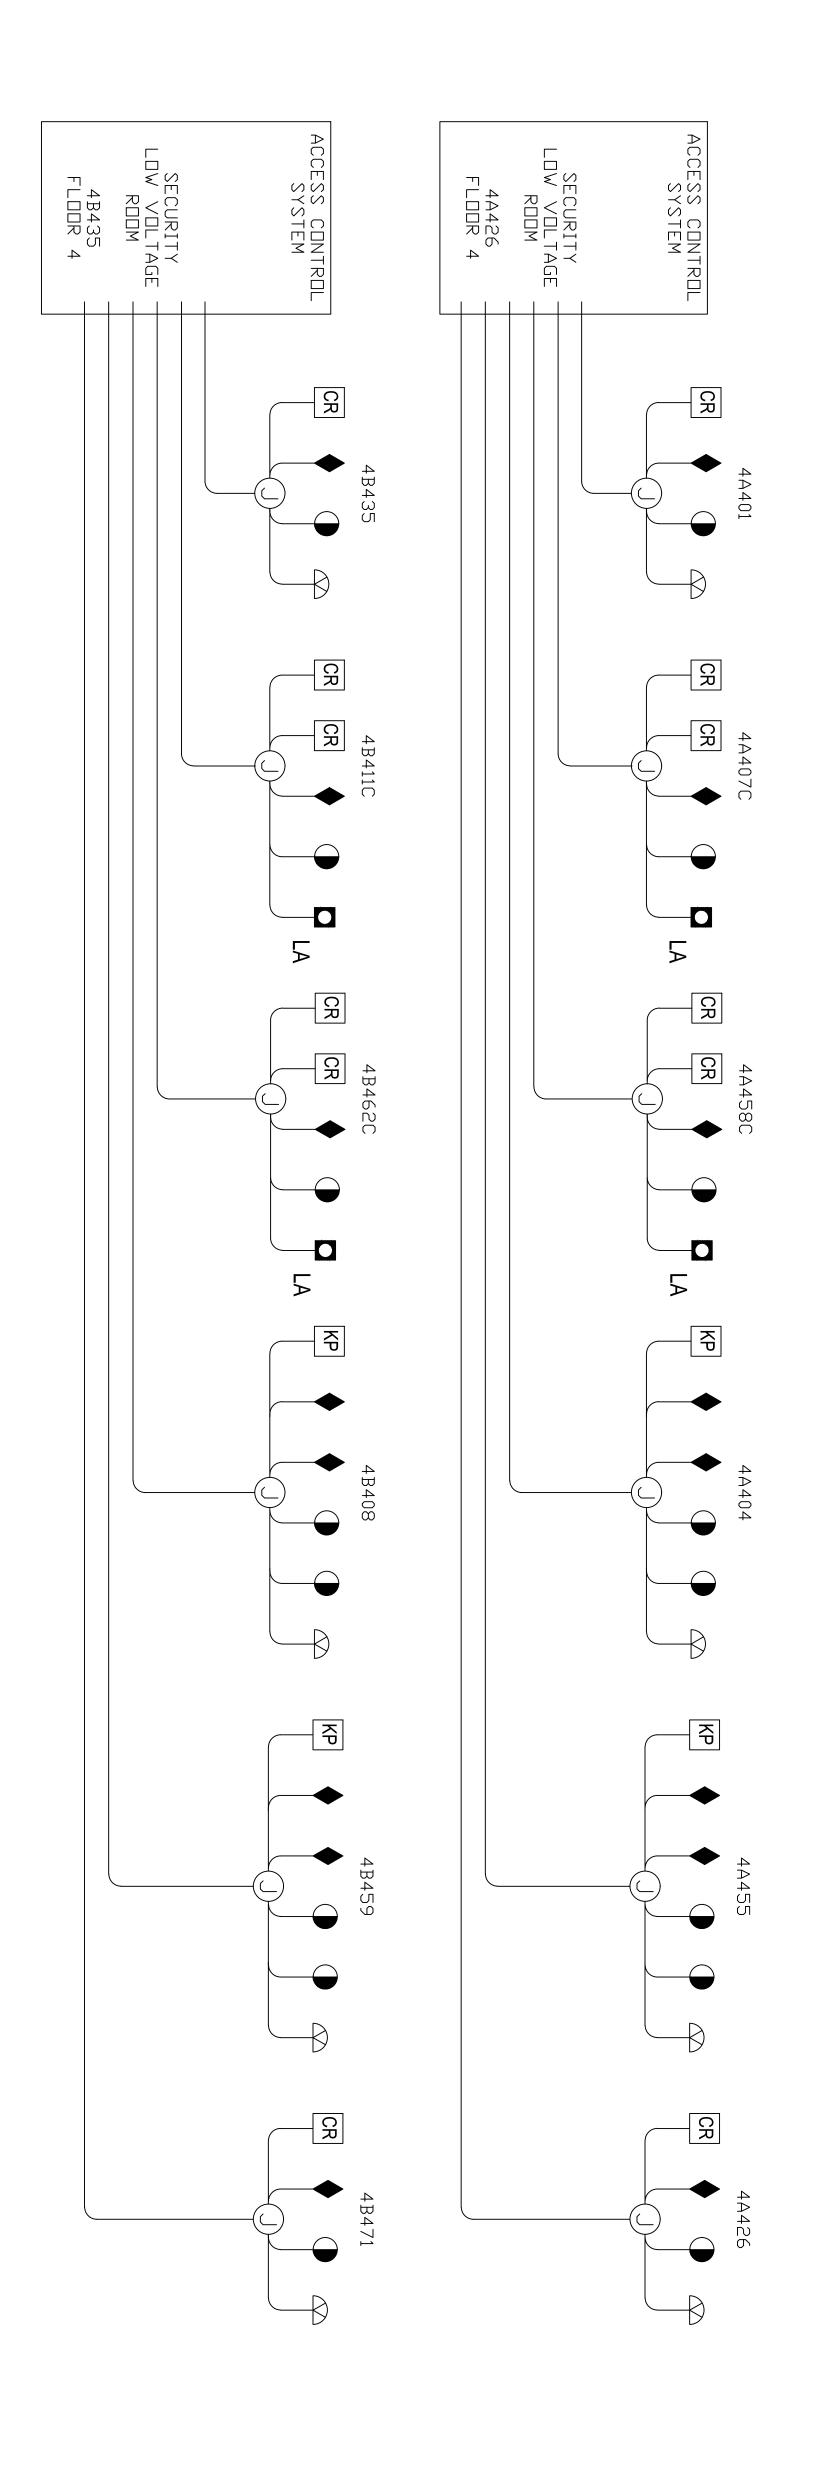

CODE

CONSULTANT

SECURITY ELECTRONICS
CONSULTANT
CORNERSTONE DETENTION
14000 HIGHWAY 20
MADISON, AL 35756

| When the distance of the law for any parts a subject to distance of a licensed problem to alter as the stance of the law for any time in any way. |                                                                                                    |                                                                   |                                                                                                                |                                                                                                    |                                                                                                    |                               |                               |                            |                                                                                                                                                                                                  |                                                                     |                                                   |                                                                                                    |                                                                                                       |                                                                                                       |                                                                                                           |                                              |                                  |                                                                                                               |                                  |                      |                                                                                                                        |                      |                                                         |                                  |                                                                  |                                                                                                                        |                                  |                                                                                             |                                                                                                                                |                                                                                                 |                                                                           | AV DETAILS 1 C C C C C C C C C C C C C C C C C C                                                            | DIAGRAM  VTC CART & COUNTY PAGING AV WIRING DIAGRAM  AV RACK ELEVATIONS | IRING DIAGRAM  JRY ASSEMBLY ROOM AV WIRING DIAGRAM  ONFERENCE ROOM AV WIRING DIAGRAM  TC CART & APPOINTMENT OLIFLING AV WIRING | ARRAIGNMENT COURTROOM AV WIRING DIAGRAM  ARRAIGNMENT COURTROOM CONTROL WIRING  DIAGRAM  JURY DELIBERATION & CHILD WAITING ROOM AV | TRIAL COURTROOM AV WIRING DIAGRAM  TRIAL COURTROOM CONTROL WIRING DIAGRAM  ABBAICNIMENT COURTROOM AV WIRING DIAGRAM                    | AV5141 LEVEL 4 AV ELECTRICAL RCP - AREA A  AV5142 LEVEL 4 AV ELECTRICAL RCP - AREA B  AV5151 LEVEL 5 AV ELECTRICAL RCP - AREA A  C  C  C  C  C  C  C  C  C  C  C  C  C | LEVEL 2 AV ELECTRICAL RCP - AREA D  LEVEL 3 AV ELECTRICAL RCP - AREA B  LEVEL 3 AV ELECTRICAL RCP - AREA B | LEVEL 2 AV ELECTRICAL RCP - AREA B  LEVEL 2 AV ELECTRICAL RCP - AREA B  LEVEL 2 AV ELECTRICAL RCP - AREA C | Sheet Name                                                                                                                                                                                                                                                                                                                                                                                                                                                                                          |
|---------------------------------------------------------------------------------------------------------------------------------------------------|----------------------------------------------------------------------------------------------------|-------------------------------------------------------------------|----------------------------------------------------------------------------------------------------------------|----------------------------------------------------------------------------------------------------|----------------------------------------------------------------------------------------------------|-------------------------------|-------------------------------|----------------------------|--------------------------------------------------------------------------------------------------------------------------------------------------------------------------------------------------|---------------------------------------------------------------------|---------------------------------------------------|----------------------------------------------------------------------------------------------------|-------------------------------------------------------------------------------------------------------|-------------------------------------------------------------------------------------------------------|-----------------------------------------------------------------------------------------------------------|----------------------------------------------|----------------------------------|---------------------------------------------------------------------------------------------------------------|----------------------------------|----------------------|------------------------------------------------------------------------------------------------------------------------|----------------------|---------------------------------------------------------|----------------------------------|------------------------------------------------------------------|------------------------------------------------------------------------------------------------------------------------|----------------------------------|---------------------------------------------------------------------------------------------|--------------------------------------------------------------------------------------------------------------------------------|-------------------------------------------------------------------------------------------------|---------------------------------------------------------------------------|-------------------------------------------------------------------------------------------------------------|-------------------------------------------------------------------------|--------------------------------------------------------------------------------------------------------------------------------|-----------------------------------------------------------------------------------------------------------------------------------|----------------------------------------------------------------------------------------------------------------------------------------|------------------------------------------------------------------------------------------------------------------------------------------------------------------------|------------------------------------------------------------------------------------------------------------|------------------------------------------------------------------------------------------------------------|-----------------------------------------------------------------------------------------------------------------------------------------------------------------------------------------------------------------------------------------------------------------------------------------------------------------------------------------------------------------------------------------------------------------------------------------------------------------------------------------------------|
| V51<br>V51                                                                                                                                        | <u> </u>                                                                                           | _                                                                 | AV4124<br>AV4131<br>AV4132                                                                                     | _   _   _   _   _                                                                                  |                                                                                                    |                               | _   _   _   _                 | AV3121<br>AV3122<br>AV3123 | AV3112<br>AV3113<br>AV3114                                                                                                                                                                       | AV2151<br>AV2152<br>AV3111                                          | AV2131<br>AV2132<br>AV2141<br>AV2142              | AV2123<br>AV2124                                                                                   | AV2114<br>AV2121<br>AV2122                                                                            | AV2111<br>AV2112<br>AV2113                                                                            | AV0001<br>AV0002<br>AV0003                                                                                | E7043<br>E7044<br>AV                         | E7031<br>E7032<br>E7041<br>F7042 | E7022<br>E7023<br>E7024                                                                                       | E7013<br>E7014<br>E7021          | E6009<br>E7011       | E6005<br>E6006<br>E6007                                                                                                | E6002<br>E6003       | E5002<br>E5004                                          | E4142<br>E4151<br>E4152<br>E5001 | E4131<br>E4132<br>E4141                                          | E4121<br>E4122<br>E4123                                                                                                | E4112<br>E4113<br>E4114          | E3162<br>E3161<br>E3162                                                                     | E3141<br>E3142<br>E3151                                                                                                        | E3132<br>E3133<br>E3134                                                                         | E3122<br>E3123                                                            | 00                                                                                                          |                                                                         |                                                                                                                                |                                                                                                                                   |                                                                                                                                        | C E2142 E2151 E2152                                                                                                                                                    |                                                                                                            |                                                                                                            | 04/07/2015 DP-4 BIDDER ADD C 04/08/2015 DP-2 ADD B 05/04/2015 DP-4 BIDDER ADD D 05/21/2015 DP-4 RESP 1 05/21/2015 DEFERRED SUBMITTAL #1 STAIRS 05/21/2015 DEFERRED SUBMITTAL #5 FIRE PROTECTION 05/21/2015 DEFERRED SUBMITTAL #6 FIRE ALARM 07/22/2015 DP-4 RESP 1 ADD A 08/20/2015 DEFERRED SUBMITTAL #3 ELEVATORS 08/25/2015 DEFERRED SUBMITTAL #4 EXTERIOR METAL STU 09/08/2015 DEFERRED SUBMITTAL #2 NON-STRUCTURAL ME 09/24/2015 DP-2 ADD C 10/01/2015 DP-2 ADD D 02/04/2016 DP-4 RESP 1 ADD B |
| LEVEL 1 AV ELECTRICAL RCP - ARE/ LEVEL 1 AV ELECTRICAL RCP - ARE/                                                                                 | LEVEL 1 AV ELECTRICAL PLAN - ARE  LEVEL 1 AV ELECTRICAL RCP - ARE  LEVEL 1 AV ELECTRICAL RCP - ARE | LEVEL 4 AV ELECTRICAL PLAN - ARE LEVEL 5 AV ELECTRICAL PLAN - ARE | LEVEL 2                                                                                                        | LEVEL 2 AV ELECTRICAL PLAN - ARE LEVEL 2 AV ELECTRICAL PLAN - ARE LEVEL 2 AV ELECTRICAL PLAN - ARE | LEVEL 1 AV ELECTRICAL PLAN - ARE LEVEL 1 AV ELECTRICAL PLAN - ARE LEVEL 1 AV ELECTRICAL PLAN - ARE | LEVEL 5                       | LEVEL 2 LEVEL 3 LEVEL 3       | LEVEL 2<br>LEVEL 2         | LEVEL 1 AV FACILITIES RCP - AREA C  LEVEL 1 AV FACILITIES RCP - AREA C                                                                                                                           | LEVEL 5 AV FACILITIES PLAN - AREA LEVEL 5 AV FACILITIES PLAN - AREA | LEVEL 3 LEVEL 4 LEVEL 4                           | LEVEL 2 AV FACILITIES PLAN - AREA LEVEL 2 AV FACILITIES PLAN - AREA                                | LEVEL 1 AV FACILITIES PLAN - AREA LEVEL 2 AV FACILITIES PLAN - AREA LEVEL 2 AV FACILITIES PLAN - AREA | LEVEL 1 AV FACILITIES PLAN - AREA LEVEL 1 AV FACILITIES PLAN - AREA LEVEL 1 AV FACILITIES PLAN - AREA | AV NOTES, SYMBOLS, AND ABREVIATIONS  AV DRAWING INDEX  AV EQUIPMENT LEGEND AND AV ELECTRICAL SHEET  NOTES | LIGHTING CALCS - SITE  LIGHTING CALCS - SITE |                                  | LEVEL 2 LIGHTING CALCS - AREA B  LEVEL 2 LIGHTING CALCS - AREA D  LEVEL 2 LIGHTING CALCS - AREA D             |                                  |                      | DETAILS  DETAILS  OETAILS  OETAILS                                                                                     | • • • •              | • • •                                                   | +                                | BA                                                               | LEVEL 2 TELCOM PLAN - AREA B  LEVEL 2 TELCOM PLAN - AREA B  LEVEL 2 TELCOM PLAN - AREA C  LEVEL 2 TELCOM PLAN - AREA C | D C B                            | • • •                                                                                       | LEVEL 4 LIGHTING PLAN - AREA B  LEVEL 5 LIGHTING PLAN - AREA B  LEVEL 5 LIGHTING PLAN - AREA B  LEVEL 6 LIGHTING PLAN - AREA B |                                                                                                 | AREA B  AREA C  AREA C  AREA D  AREA D                                    |                                                                                                             | B A                                                                     |                                                                                                                                | ENLARGED ROOM PLANS  ENLARGED ROOM PLANS  ENLARGED ROOM PLANS  ENLARGED ROOM PLANS  • • •                                         |                                                                                                                                        |                                                                                                                                                                        | A D C                                                                                                      |                                                                                                            | 08/04/14 DP-1 ROUGH GRADING 08/15/14 DP-2 UTILITIES 08/25/14 DP-2 FINAL UTILITIES 10/22/14 DP-3 FDN, STRUCT, ROOF, STAIR, ELEV & 100% DD 12/02/14 50% CD                                                                                                                                                                                                                                                                                                                                            |
| C                                                                                                                                                 | 000                                                                                                | 0000                                                              | 00000                                                                                                          | 0000                                                                                               | 000                                                                                                | 0000                          | 0000                          | 000                        | 0000                                                                                                                                                                                             |                                                                     | 0000                                              | 000                                                                                                | 0000                                                                                                  | 0000                                                                                                  | 000                                                                                                       | О                                            | 0000                             | 0000                                                                                                          | 000                              | 0 0 ≤ ≤              | 0000                                                                                                                   | 0                    |                                                         |                                  | 0000                                                             | 0000                                                                                                                   | 000                              | 0000                                                                                        |                                                                                                                                | ≥ ≥ 0 0                                                                                         | 0000                                                                      | 0000                                                                                                        |                                                                         | 0000                                                                                                                           | 0000                                                                                                                              | 0000                                                                                                                                   | 00000                                                                                                                                                                  | 000                                                                                                        | 000                                                                                                        | 12/05/14 DP-2 RESPONSE  12/22/14 DP-3 RESPONSE  02/10/15 DP-4  02/05/2015 DP-1 ADD A  03/02/2015 DP-2 ADD A  03/16/2015 DP-4 BIDDER ADD A                                                                                                                                                                                                                                                                                                                                                           |
| C                                                                                                                                                 | 000                                                                                                |                                                                   |                                                                                                                | 0000                                                                                               | 0000                                                                                               | 0000                          | 0000                          | 000                        | 0000                                                                                                                                                                                             |                                                                     | 0000                                              | 0000                                                                                               | 0000                                                                                                  | 0 0 0                                                                                                 | 000                                                                                                       | 0 0                                          | 0000                             | 0 0 0 0                                                                                                       | 0000                             | 0 0                  | 000                                                                                                                    | 0                    | 0000                                                    |                                  | 0000                                                             |                                                                                                                        | C C C                            | 0000                                                                                        |                                                                                                                                | 0 0                                                                                             | 0000                                                                      | 0000                                                                                                        |                                                                         | 0 0 0 0                                                                                                                        | 0000                                                                                                                              |                                                                                                                                        |                                                                                                                                                                        | 0000                                                                                                       | C C C                                                                                                      | 04/03/2015 DP-4 BIDDER ADD B  04/07/2015 DP-4 BIDDER ADD C  04/08/2015 DP-2 ADD B  05/04/2015 DP-4 BIDDER ADD D  05/21/2015 DP-4 RESP 1  05/21/2015 DEFERRED SUBMITTAL #1 STAIRS  05/21/2015 DEFERRED SUBMITTAL #5 FIRE PROTECTION  05/21/2015 DEFERRED SUBMITTAL #6 FIRE ALARM  07/22/2015 DP-4 RESP 1 ADD A  08/20/2015 DEFERRED SUBMITTAL #3 ELEVATORS                                                                                                                                           |
|                                                                                                                                                   |                                                                                                    |                                                                   |                                                                                                                |                                                                                                    |                                                                                                    |                               |                               |                            |                                                                                                                                                                                                  |                                                                     |                                                   |                                                                                                    |                                                                                                       |                                                                                                       |                                                                                                           |                                              |                                  |                                                                                                               |                                  |                      | 0                                                                                                                      | C                    | 0 0 0                                                   | 2                                |                                                                  |                                                                                                                        | C                                | C                                                                                           | 0000                                                                                                                           | 0.0                                                                                             |                                                                           | 0 00                                                                                                        | 000                                                                     |                                                                                                                                | 0                                                                                                                                 | 0                                                                                                                                      |                                                                                                                                                                        |                                                                                                            |                                                                                                            | 08/25/2015 DEFERRED SUBMITTAL #4 EXTERIOR METAL STU 09/08/2015 DEFERRED SUBMITTAL #2 NON-STRUCTURAL ME 09/24/2015 DP-2 ADD C 10/01/2015 DP-2 ADD D 02/04/2016 DP-4 RESP 1 ADD B                                                                                                                                                                                                                                                                                                                     |
|                                                                                                                                                   |                                                                                                    |                                                                   |                                                                                                                |                                                                                                    |                                                                                                    |                               |                               |                            |                                                                                                                                                                                                  |                                                                     |                                                   |                                                                                                    |                                                                                                       |                                                                                                       |                                                                                                           |                                              |                                  |                                                                                                               |                                  |                      |                                                                                                                        |                      |                                                         |                                  |                                                                  |                                                                                                                        |                                  |                                                                                             |                                                                                                                                |                                                                                                 |                                                                           |                                                                                                             |                                                                         |                                                                                                                                |                                                                                                                                   |                                                                                                                                        |                                                                                                                                                                        |                                                                                                            |                                                                                                            |                                                                                                                                                                                                                                                                                                                                                                                                                                                                                                     |
|                                                                                                                                                   |                                                                                                    |                                                                   | E2114 L<br>E2121 L<br>E2122 L                                                                                  | E2111 L<br>E2112 L<br>E2113 L                                                                      | E2030 C<br>E2040 C<br>E2050 C                                                                      | E1101 E<br>E2010 C<br>E2020 C | E0009 S<br>E0011 S<br>E1000 E | E0006 S<br>E0007 S         | E0005 S                                                                                                                                                                                          | ELECTRICAL<br>E0001 S                                               | FA6001 P<br>FA6002 V                              | FA4005 D                                                                                           | FA4003 A<br>FA4004 D                                                                                  | FA3002 F<br>FA3003 F<br>FA4001 F                                                                      | FA2152 L<br>FA2161 L<br>FA2162 L<br>FA3001 F                                                              | FA2141 L<br>FA2142 L<br>FA2151 L             | FA2133 L<br>FA2134 L             | FA2122 L<br>FA2123 L<br>FA2124 L                                                                              | FA2113 L<br>FA2114 L<br>FA2121 L | FA2111 L<br>FA2112 L | FA2020 L<br>FA2030 L<br>FA2040 L                                                                                       | FA0003 N<br>FA2010 L | SE6701 L<br>FIRE ALARM<br>FA0001 C                      | SE6301 P<br>SE6401 J             | SE3701 G<br>SE6101 D<br>SE6102 D                                 | SE3503 L<br>SE3504 L<br>SE3505 L                                                                                       | SE3405 L<br>SE3501 L<br>SE3502 L | SE3402 L<br>SE3403 L<br>SE3404 L                                                            | SE3302 L<br>SE3400 S                                                                                                           | SE3203 L<br>SE3300 S<br>SE3301 L                                                                | SE3101 L<br>SE3200 S<br>SE3201 L                                          | SE2104 T<br>SE2105 T<br>SE2106 T                                                                            | SE2101 T<br>SE2102 T<br>SE2103 T                                        | SE2041 L<br>SE2042 L<br>SE2051 L                                                                                               | SE2024 L<br>SE2031 L<br>SE2032 L                                                                                                  | SE2014 L<br>SE2021 L<br>SE2022 L                                                                                                       | SE2011 L<br>SE2012 L<br>SE2013 L                                                                                                                                       | SECURITY SE0001 S SE1000 S                                                                                 | GENERAL V<br>G0005 V<br>G0105 S                                                                            | Sheet #                                                                                                                                                                                                                                                                                                                                                                                                                                                                                             |
| ● = FOR INFORMATION ONLY R = RENUMBERED A = C = FOR CONSTRCUTION W = WITHDRAWN P =                                                                | MBOL                                                                                               |                                                                   | EVEL 1 POWER PLAN - AREA D  EVEL 2 POWER PLAN - AREA B  EVEL 2 POWER PLAN - AREA B  EVEL 2 POWER PLAN - AREA C |                                                                                                    |                                                                                                    | AN-UTILITIES  • • • C C       | •                             |                            | SCHEDULES LIGHTING - COURTHOUSE  SCHEDULES LIGHTING - COURTHOUSE  SCHEDULES LIGHTING - COUNTY BUILDING  OCCUPANIES - COUNTY BUILDING  OCCUPANIES - COUNTY BUILDING  OCCUPANIES - COUNTY BUILDING | • •                                                                 | ILEVATIONS  C C C C C C C C C C C C C C C C C C C | PEVICE DETAILS - MODULES AND NOTIFICATION  PPLIANCES  REFEIGHTER'S SMOKE CONTROL BLAN & DETAILS  C | NODE 02 WIRING DETAILS  NNUNCIATOR AND BPS6A POWER SUPPLY DETAILS  DEVICE DETAILS - SENSORS  C        | IRE ALARM RISER DIAGRAM - LEVELS 3 & 4 C C C C C C C C C C C C C C C C C C                            | SRAM - LEVELS 1 & 2                                                                                       |                                              |                                  | EVEL 2 PLAN - AREA B  C  EVEL 2 PLAN - AREA C  C  EVEL 2 PLAN - AREA D  C  C  C  C  C  C  C  C  C  C  C  C  C |                                  | DR PLAN              | EVEL 2 OVERALL FLOOR PLAN  EVEL 3 OVERALL FLOOR PLAN  EVEL 4 OVERALL FLOOR PLAN  O  C  C  C  C  C  C  C  C  C  C  C  C | ON SMOKE CONTROL     | ONG RANGE CARD READER DETAILS  COVER SHEET  COVER SHEET |                                  | ATE CONTROLLER INTERFACE DETAILS  OOR DETAILS #1  DOR DETAILS #2 | EVEL 3 - DURESS RISER  EVEL 4 - DURESS RISER  EVEL 5 - DURESS RISER                                                    | NTROL RISE<br>SER<br>SER         | EVEL 2 - ACCESS CONTROL RISER  EVEL 3 - ACCESS CONTROL RISER  EVEL 4 - ACCESS CONTROL RISER | M RISER SER OL RISER                                                                                                           | EVEL 2 - CAMERA RISER  EVEL 3, 4, 5 CAMERA RISER  ITE - INTERCOM RISER  EVEL 1 - INTERCOM RISER | EVEL 1 COURTS - PLC DOOR RISER  ITE - CAMERA RISER  EVEL 1 - CAMERA RISER | ECH/DATA ROOM 2B260<br>ECH/DATA ROOM 2B28, 3A326, 4A426, AND 5A526<br>ECH/DATA ROOM 3B338, 4B435, AND 5B535 | ECH/DATA ROOM 1C149                                                     | EVEL 4 COURTS - WEST C C C C C C C C C C C C C C C C C C C                                                                     | EVEL 2 COUNTY - WEST  EVEL 2 COUNTY - EAST  EVEL 3 COURTS - WEST  EVEL 3 COURTS - EAST, ELEVATOR  C  C  C                         | EVEL 1 COUNTY - EAST  EVEL 2 COURTS - WEST  EVEL 2 COURTS - EAST CENTRAL LOBBY & SECURITY  EVEL 2 COURTS - WEST  C  EVEL 3 COUNTY WEST | EVEL 1 COURTS - WEST  C  EVEL 1 COURTS EAST CENTRAL LOBBY & CAFE  C  EVEL 1 COUNTY - WEST  C  C  C  C  C  C  C  C  C  C  C  C  C                                       |                                                                                                            | YOL 5 - ELECT, FIRE ALARM, IT, AV                                                                          | 08/04/14 DP-1 ROUGH GRADING 08/15/14 DP-2 UTILITIES 08/25/14 DP-2 FINAL UTILITIES 10/22/14 DP-3 FDN, STRUCT, ROOF, STAIR, ELEV & 100% DD 12/02/14 50% CD 12/05/14 DP-2 RESPONSE 12/22/14 DP-3 RESPONSE 02/10/15 DP-4 02/05/2015 DP-1 ADD A 03/02/2015 DP-2 ADD A                                                                                                                                                                                                                                    |
| = PREVIOUSLY<br>= PREVIOUSLY                                                                                                                      | LEGEND                                                                                             |                                                                   |                                                                                                                |                                                                                                    |                                                                                                    | 0                             | 0                             |                            |                                                                                                                                                                                                  |                                                                     |                                                   |                                                                                                    |                                                                                                       |                                                                                                       |                                                                                                           |                                              |                                  |                                                                                                               |                                  |                      |                                                                                                                        |                      |                                                         |                                  |                                                                  |                                                                                                                        |                                  |                                                                                             |                                                                                                                                |                                                                                                 |                                                                           |                                                                                                             |                                                                         |                                                                                                                                |                                                                                                                                   |                                                                                                                                        |                                                                                                                                                                        |                                                                                                            |                                                                                                            | 03/16/2015 DP-4 BIDDER ADD A  04/03/2015 DP-4 BIDDER ADD B  04/07/2015 DP-4 BIDDER ADD C  04/08/2015 DP-2 ADD B  05/04/2015 DP-4 BIDDER ADD D                                                                                                                                                                                                                                                                                                                                                       |
| APPROVED, FOR IN SUBMITTED FOR A                                                                                                                  |                                                                                                    |                                                                   | 0 0 0                                                                                                          | 0000                                                                                               |                                                                                                    | Ο                             | 000                           | 000                        |                                                                                                                                                                                                  |                                                                     | 0000                                              | 0 0                                                                                                | 0000                                                                                                  | 0000                                                                                                  | 0000                                                                                                      | 000                                          | 0000                             |                                                                                                               | 000                              | 0000                 | 0000                                                                                                                   | 0 0 0                |                                                         |                                  | 0000                                                             |                                                                                                                        | 000                              | 0000                                                                                        |                                                                                                                                | 0000                                                                                            | 0000                                                                      | 0000                                                                                                        |                                                                         |                                                                                                                                | 0000                                                                                                                              |                                                                                                                                        |                                                                                                                                                                        | 0 0                                                                                                        |                                                                                                            | 05/21/2015 DP-4 RESP 1 05/21/2015 DEFERRED SUBMITTAL #1 STAIRS 05/21/2015 DEFERRED SUBMITTAL #5 FIRE PROTECTION 05/21/2015 DEFERRED SUBMITTAL #6 FIRE ALARM 07/22/2015 DP-4 RESP 1 ADD A 08/20/2015 DEFERRED SUBMITTAL #3 ELEVATORS                                                                                                                                                                                                                                                                 |
| APPROVAL                                                                                                                                          |                                                                                                    |                                                                   |                                                                                                                | 00                                                                                                 |                                                                                                    |                               | 0 0 0                         | 000                        |                                                                                                                                                                                                  | 0                                                                   |                                                   |                                                                                                    |                                                                                                       |                                                                                                       |                                                                                                           |                                              |                                  |                                                                                                               |                                  |                      |                                                                                                                        |                      |                                                         |                                  |                                                                  |                                                                                                                        |                                  |                                                                                             |                                                                                                                                |                                                                                                 |                                                                           |                                                                                                             |                                                                         |                                                                                                                                |                                                                                                                                   |                                                                                                                                        |                                                                                                                                                                        |                                                                                                            |                                                                                                            | 08/20/2015 DEFERRED SUBMITTAL #3 ELEVATORS  08/25/2015 DEFERRED SUBMITTAL #4 EXTERIOR METAL STU  09/08/2015 DEFERRED SUBMITTAL #2 NON-STRUCTURAL MI  09/24/2015 DP-2 ADD C  10/01/2015 DP-2 ADD D  02/04/2016 DP-4 RESP 1 ADD B                                                                                                                                                                                                                                                                     |
| G0105                                                                                                                                             | SHEET NUM                                                                                          | PROJECT #:2                                                       | DRAWING TITL                                                                                                   | OF COMMINSTER                                                                                      | TOUR COURT                                                                                         | STAMP                         |                               |                            |                                                                                                                                                                                                  |                                                                     |                                                   |                                                                                                    |                                                                                                       |                                                                                                       | NO. ISSUED FO                                                                                             |                                              |                                  |                                                                                                               |                                  | E/                   | \S <sup>7</sup>                                                                                                        | <u>Γ</u> C           | Co                                                      |                                  |                                                                  |                                                                                                                        |                                  |                                                                                             |                                                                                                                                |                                                                                                 | ST                                                                        | ICI                                                                                                         |                                                                         |                                                                                                                                |                                                                                                                                   |                                                                                                                                        | CONS                                                                                                                                                                   | SULTANT                                                                                                    | T                                                                                                          | FENTRES                                                                                                                                                                                                                                                                                                                                                                                                                                                                                             |