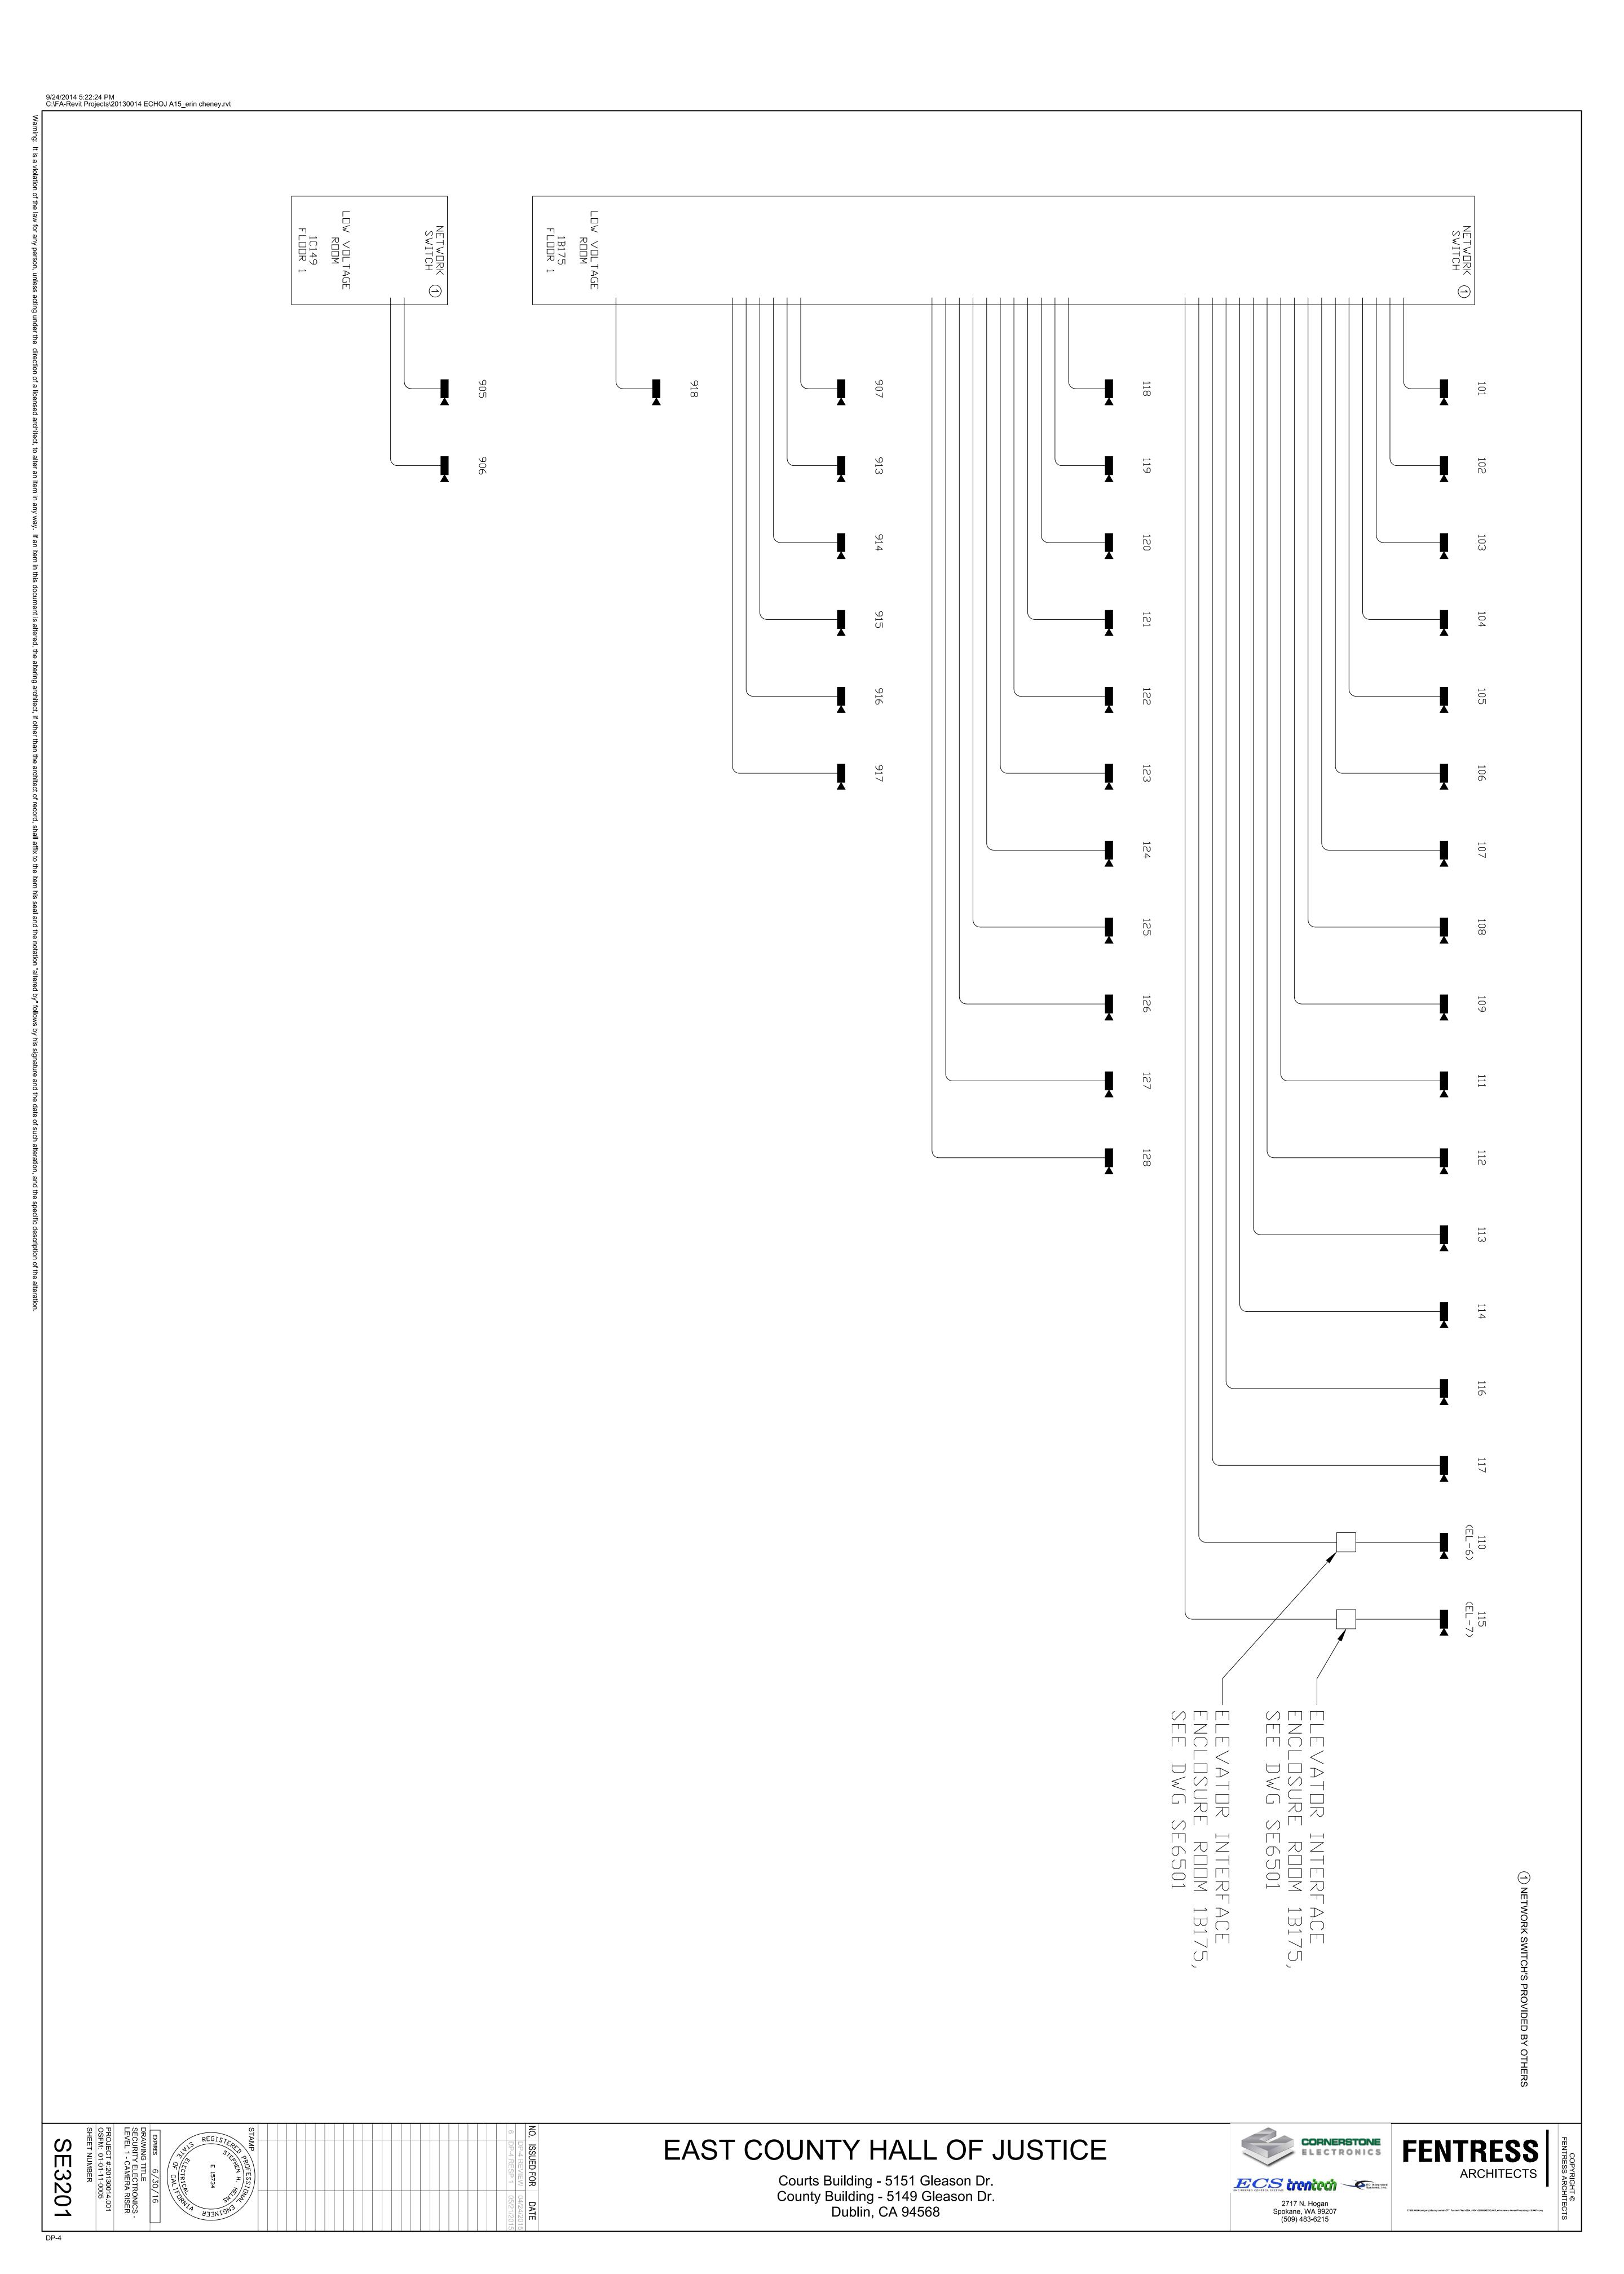

|
| NOTE: ALL DI     | EVICES SHOV                | /N ROUTE TO ROOM 5B535                                                             |

EAST COUNTY HALL OF JUSTICE

Courts Building - 5151 Gleason Dr. County Building - 5149 Gleason Dr. Dublin, CA 94568

















9/24/2014 5:22:24 PM C:\FA-Revit Projects\20130014 ECHOJ A15\_erin cheney.rvt









45.0000 (A.A.)







9/24/2014 5:22:24 PM C:\FA-Revit Projects\20130014 ECHOJ A15\_erin cheney.rvt







CARD ACCESS PANEL
AND POWER SUPPLY
FIRE RATED PLYWOOD
BACKBOARDS

TECH / DATA ROOM 3B338, 4B435, AND 5B535







9/24/2014 5:22:24 PM C:\FA-Revit Projects\20130014 ECHOJ A15\_erin cheney.rvt





Courts Building - 5151 Gleason Dr. County Building - 5149 Gleason Dr. Dublin, CA 94568























① NETWORK SWITCH PROVIDED BY OTHERS
② INTERCOM REMOVED PER RFI 5142

9/24/2014 5:22:24 PM C:\FA-Revit Projects\20130014 ECHOJ A15\_erin cheney.rvt



9/24/2014 5:22:24 PM C:\FA-Revit Projects\20130014 ECHOJ A15\_erin cheney.rvt



1) NETWORK SWITCH'S PROVIDED BY OTHERS
2) INTERCOM REMOVED PER RFI 5146

2717 N. Hogan Spokane, WA 99207 (509) 483-6215





SE3400





SE3402

















SE3501

9/24/2014 5:22:24 PM C:\FA-Revit Projects\20130014 ECHOJ A15\_erin cheney.rvt DURESS SYSTEM WIRELESS REPEATER DURESS SYSTEM WIRELESS REPEATER DURESS SYSTEM WIRELESS REPEATER DURESS SYSTEM WIRELESS REPEATER R00M 2A203 2A206 D228 2A240 2B274 D202 D229 28205 D230 D204

2A207 2A225 D205

•
2A207 2A207 D231 D232 2A258 D207 2A258 D208 D209 D211

[a]
2B217 D212

D212 D213

D213 2B217 2B217 D217