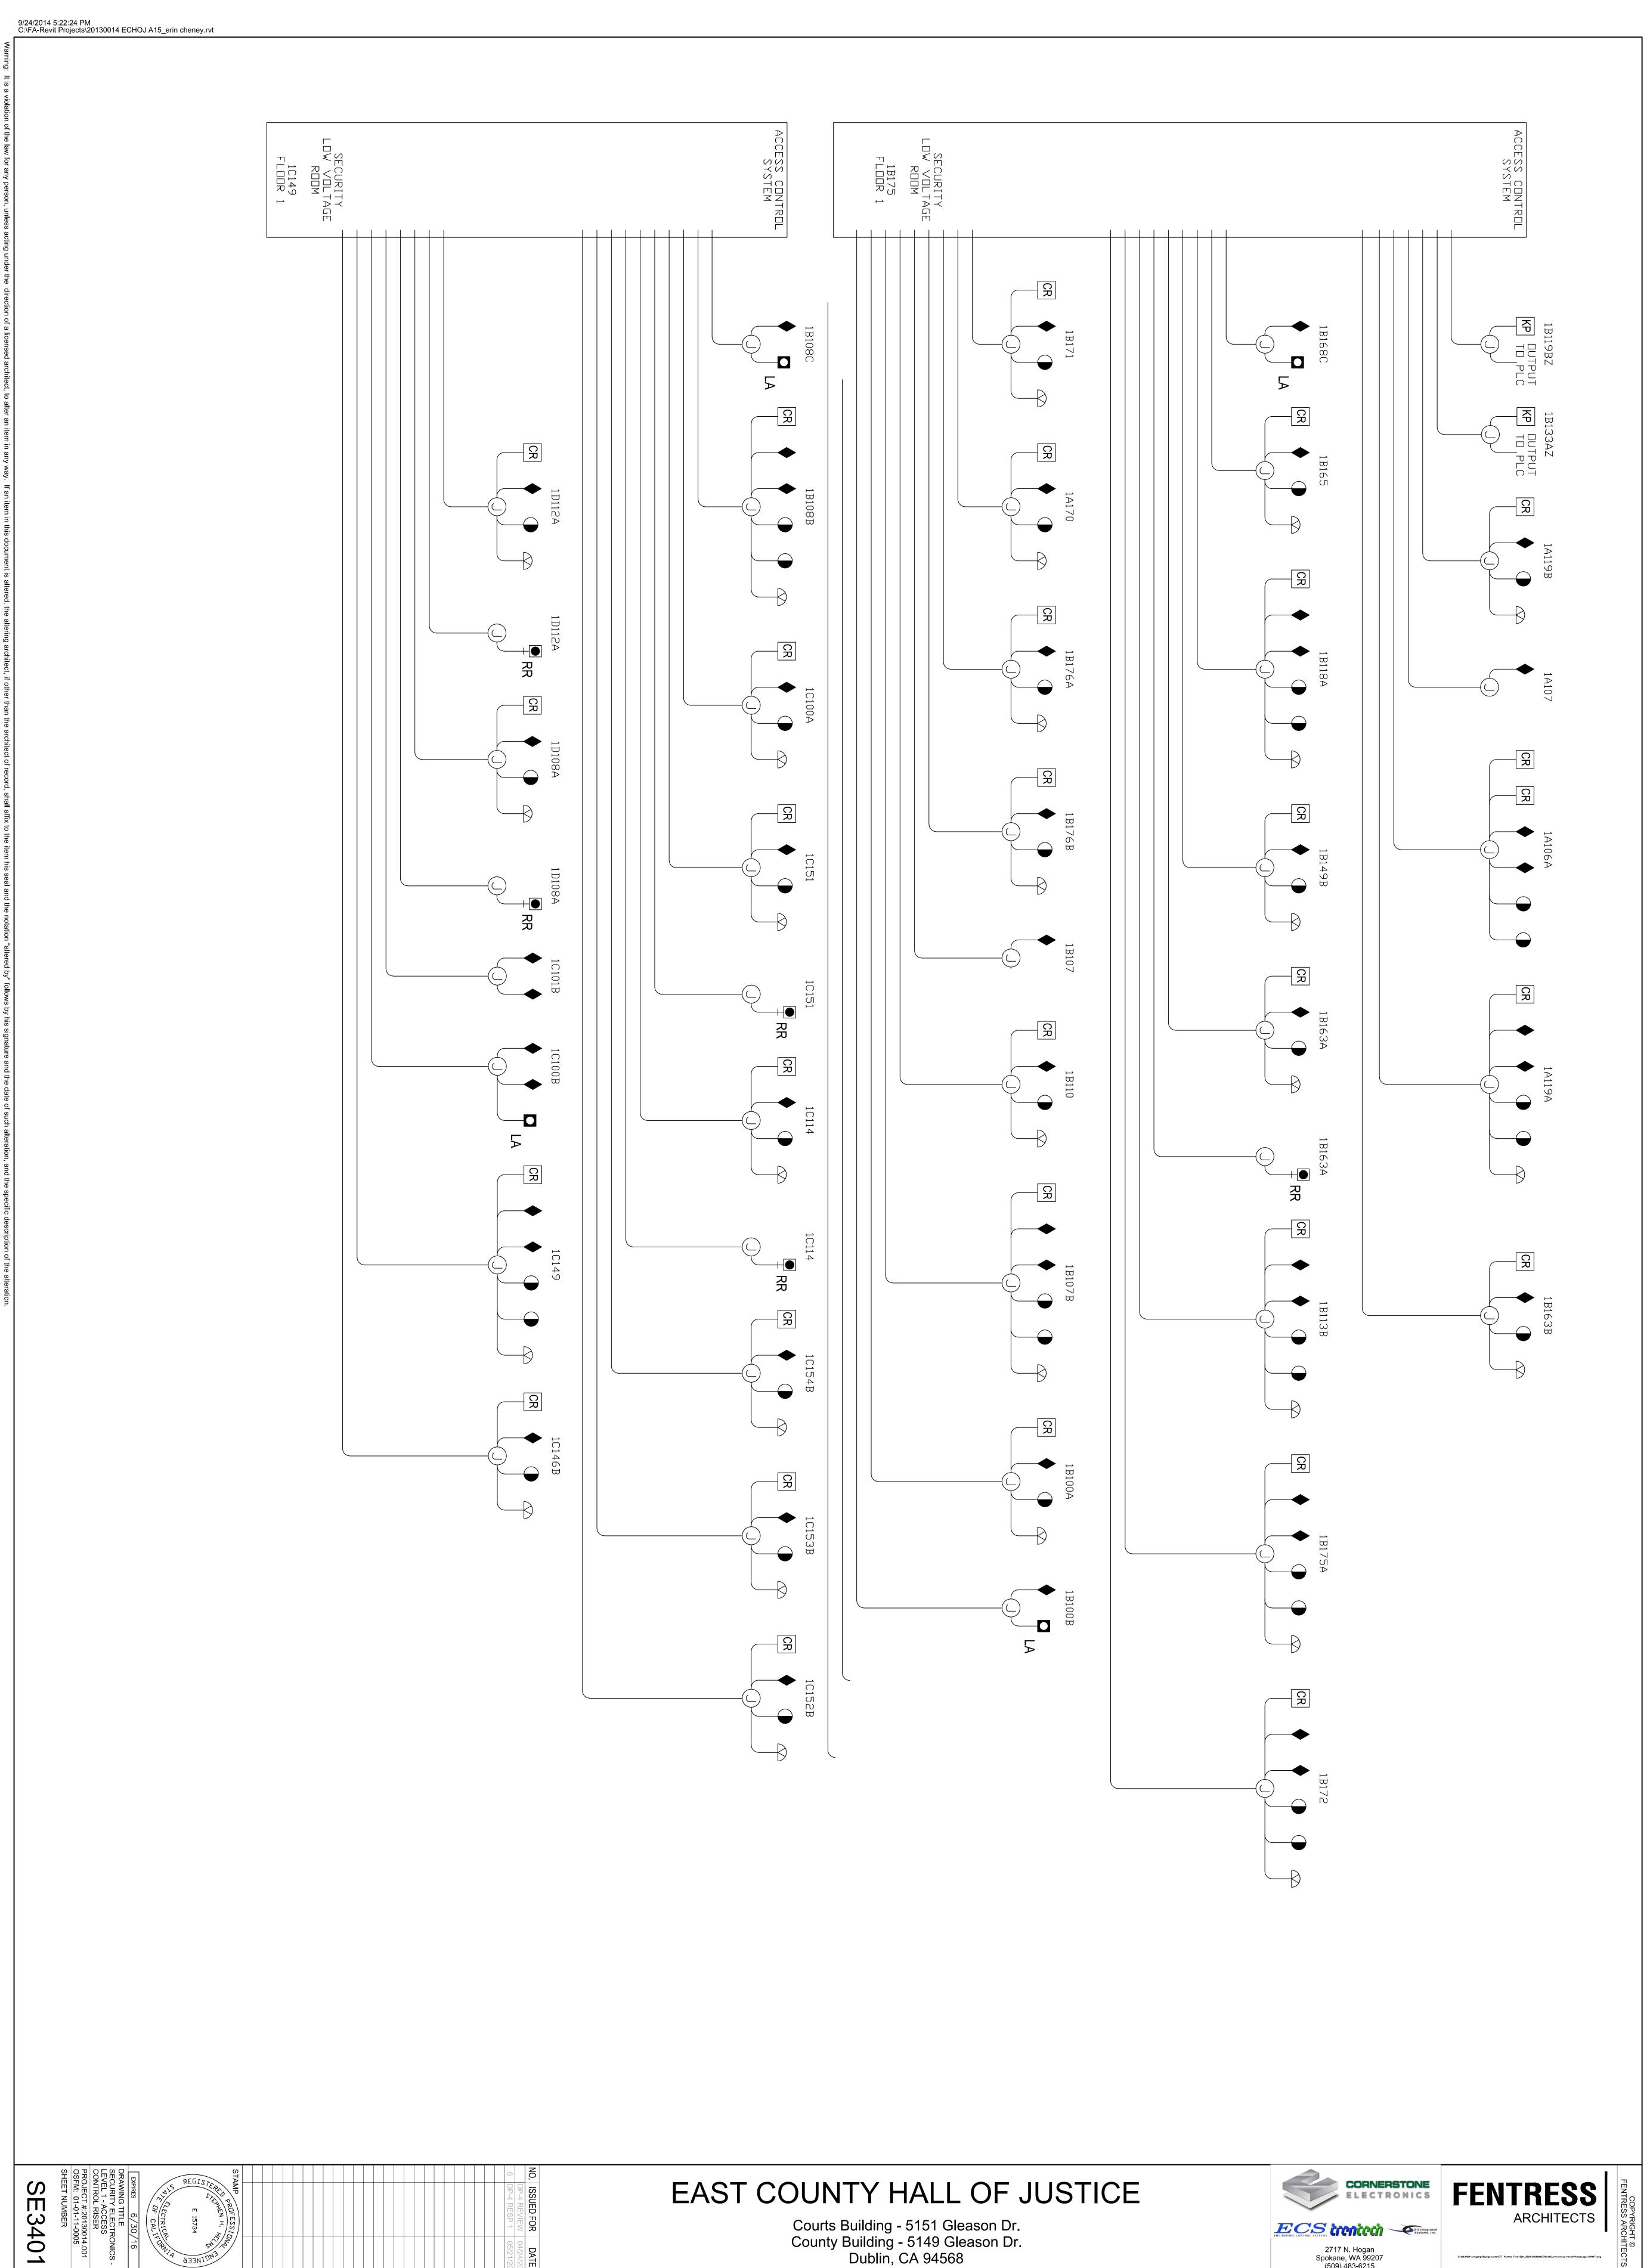

CODE

CONSULTANT

SECURITY ELECTRONICS
CONSULTANT
CORNERSTONE DETENTION
14000 HIGHWAY 20
MADISON, AL 35756

| When the distance of the law for any parts a subject to distance of a licensed problem to alter as the stance of the law for any time in any way. |                                                                                                    |                                                                   |                                                                                                                |                                                                                                    |                                                                                                    |                               |                               |                            |                                                                                                                                                                                                  |                                                                     |                                                   |                                                                                                    |                                                                                                       |                                                                                                       |                                                                                                           |                                              |                                  |                                                                                                               |                                  |                      |                                                                                                                        |                      |                                                         |                                  |                                                                  |                                                                                                                        |                                  |                                                                                             |                                                                                                                                |                                                                                                 |                                                                           | AV DETAILS 1 C C C C C C C C C C C C C C C C C C                                                            | DIAGRAM  VTC CART & COUNTY PAGING AV WIRING DIAGRAM  AV RACK ELEVATIONS | IRING DIAGRAM  JRY ASSEMBLY ROOM AV WIRING DIAGRAM  ONFERENCE ROOM AV WIRING DIAGRAM  TC CART & APPOINTMENT OLIFLING AV WIRING | ARRAIGNMENT COURTROOM AV WIRING DIAGRAM  ARRAIGNMENT COURTROOM CONTROL WIRING  DIAGRAM  JURY DELIBERATION & CHILD WAITING ROOM AV | TRIAL COURTROOM AV WIRING DIAGRAM  TRIAL COURTROOM CONTROL WIRING DIAGRAM  ABBAICNIMENT COURTROOM AV WIRING DIAGRAM                    | AV5141 LEVEL 4 AV ELECTRICAL RCP - AREA A  AV5142 LEVEL 4 AV ELECTRICAL RCP - AREA B  AV5151 LEVEL 5 AV ELECTRICAL RCP - AREA A  C  C  C  C  C  C  C  C  C  C  C  C  C | LEVEL 2 AV ELECTRICAL RCP - AREA D  LEVEL 3 AV ELECTRICAL RCP - AREA B  LEVEL 3 AV ELECTRICAL RCP - AREA B | LEVEL 2 AV ELECTRICAL RCP - AREA B  LEVEL 2 AV ELECTRICAL RCP - AREA B  LEVEL 2 AV ELECTRICAL RCP - AREA C | Sheet Name                                                                                                                                                                                                                                                                                                                                                                                                                                                                                          |
|---------------------------------------------------------------------------------------------------------------------------------------------------|----------------------------------------------------------------------------------------------------|-------------------------------------------------------------------|----------------------------------------------------------------------------------------------------------------|----------------------------------------------------------------------------------------------------|----------------------------------------------------------------------------------------------------|-------------------------------|-------------------------------|----------------------------|--------------------------------------------------------------------------------------------------------------------------------------------------------------------------------------------------|---------------------------------------------------------------------|---------------------------------------------------|----------------------------------------------------------------------------------------------------|-------------------------------------------------------------------------------------------------------|-------------------------------------------------------------------------------------------------------|-----------------------------------------------------------------------------------------------------------|----------------------------------------------|----------------------------------|---------------------------------------------------------------------------------------------------------------|----------------------------------|----------------------|------------------------------------------------------------------------------------------------------------------------|----------------------|---------------------------------------------------------|----------------------------------|------------------------------------------------------------------|------------------------------------------------------------------------------------------------------------------------|----------------------------------|---------------------------------------------------------------------------------------------|--------------------------------------------------------------------------------------------------------------------------------|-------------------------------------------------------------------------------------------------|---------------------------------------------------------------------------|-------------------------------------------------------------------------------------------------------------|-------------------------------------------------------------------------|--------------------------------------------------------------------------------------------------------------------------------|-----------------------------------------------------------------------------------------------------------------------------------|----------------------------------------------------------------------------------------------------------------------------------------|------------------------------------------------------------------------------------------------------------------------------------------------------------------------|------------------------------------------------------------------------------------------------------------|------------------------------------------------------------------------------------------------------------|-----------------------------------------------------------------------------------------------------------------------------------------------------------------------------------------------------------------------------------------------------------------------------------------------------------------------------------------------------------------------------------------------------------------------------------------------------------------------------------------------------|
| V51<br>V51                                                                                                                                        | <u> </u>                                                                                           | _                                                                 | AV4124<br>AV4131<br>AV4132                                                                                     | _   _   _   _   _                                                                                  |                                                                                                    |                               | _   _   _   _                 | AV3121<br>AV3122<br>AV3123 | AV3112<br>AV3113<br>AV3114                                                                                                                                                                       | AV2151<br>AV2152<br>AV3111                                          | AV2131<br>AV2132<br>AV2141<br>AV2142              | AV2123<br>AV2124                                                                                   | AV2114<br>AV2121<br>AV2122                                                                            | AV2111<br>AV2112<br>AV2113                                                                            | AV0001<br>AV0002<br>AV0003                                                                                | E7043<br>E7044<br>AV                         | E7031<br>E7032<br>E7041<br>F7042 | E7022<br>E7023<br>E7024                                                                                       | E7013<br>E7014<br>E7021          | E6009<br>E7011       | E6005<br>E6006<br>E6007                                                                                                | E6002<br>E6003       | E5002<br>E5004                                          | E4142<br>E4151<br>E4152<br>E5001 | E4131<br>E4132<br>E4141                                          | E4121<br>E4122<br>E4123                                                                                                | E4112<br>E4113<br>E4114          | E3162<br>E3161<br>E3162                                                                     | E3141<br>E3142<br>E3151                                                                                                        | E3132<br>E3133<br>E3134                                                                         | E3122<br>E3123                                                            | 00                                                                                                          |                                                                         |                                                                                                                                |                                                                                                                                   |                                                                                                                                        | C E2142 E2151 E2152                                                                                                                                                    |                                                                                                            |                                                                                                            | 04/07/2015 DP-4 BIDDER ADD C 04/08/2015 DP-2 ADD B 05/04/2015 DP-4 BIDDER ADD D 05/21/2015 DP-4 RESP 1 05/21/2015 DEFERRED SUBMITTAL #1 STAIRS 05/21/2015 DEFERRED SUBMITTAL #5 FIRE PROTECTION 05/21/2015 DEFERRED SUBMITTAL #6 FIRE ALARM 07/22/2015 DP-4 RESP 1 ADD A 08/20/2015 DEFERRED SUBMITTAL #3 ELEVATORS 08/25/2015 DEFERRED SUBMITTAL #4 EXTERIOR METAL STU 09/08/2015 DEFERRED SUBMITTAL #2 NON-STRUCTURAL ME 09/24/2015 DP-2 ADD C 10/01/2015 DP-2 ADD D 02/04/2016 DP-4 RESP 1 ADD B |
| LEVEL 1 AV ELECTRICAL RCP - ARE/ LEVEL 1 AV ELECTRICAL RCP - ARE/                                                                                 | LEVEL 1 AV ELECTRICAL PLAN - ARE  LEVEL 1 AV ELECTRICAL RCP - ARE  LEVEL 1 AV ELECTRICAL RCP - ARE | LEVEL 4 AV ELECTRICAL PLAN - ARE LEVEL 5 AV ELECTRICAL PLAN - ARE | LEVEL 2                                                                                                        | LEVEL 2 AV ELECTRICAL PLAN - ARE LEVEL 2 AV ELECTRICAL PLAN - ARE LEVEL 2 AV ELECTRICAL PLAN - ARE | LEVEL 1 AV ELECTRICAL PLAN - ARE LEVEL 1 AV ELECTRICAL PLAN - ARE LEVEL 1 AV ELECTRICAL PLAN - ARE | LEVEL 5                       | LEVEL 2 LEVEL 3 LEVEL 3       | LEVEL 2<br>LEVEL 2         | LEVEL 1 AV FACILITIES RCP - AREA C  LEVEL 1 AV FACILITIES RCP - AREA C                                                                                                                           | LEVEL 5 AV FACILITIES PLAN - AREA LEVEL 5 AV FACILITIES PLAN - AREA | LEVEL 3 LEVEL 4 LEVEL 4                           | LEVEL 2 AV FACILITIES PLAN - AREA LEVEL 2 AV FACILITIES PLAN - AREA                                | LEVEL 1 AV FACILITIES PLAN - AREA LEVEL 2 AV FACILITIES PLAN - AREA LEVEL 2 AV FACILITIES PLAN - AREA | LEVEL 1 AV FACILITIES PLAN - AREA LEVEL 1 AV FACILITIES PLAN - AREA LEVEL 1 AV FACILITIES PLAN - AREA | AV NOTES, SYMBOLS, AND ABREVIATIONS  AV DRAWING INDEX  AV EQUIPMENT LEGEND AND AV ELECTRICAL SHEET  NOTES | LIGHTING CALCS - SITE  LIGHTING CALCS - SITE |                                  | LEVEL 2 LIGHTING CALCS - AREA B  LEVEL 2 LIGHTING CALCS - AREA D  LEVEL 2 LIGHTING CALCS - AREA D             |                                  |                      | DETAILS  DETAILS  OETAILS  OETAILS                                                                                     | • • • •              | • • •                                                   | +                                | BA                                                               | LEVEL 2 TELCOM PLAN - AREA B  LEVEL 2 TELCOM PLAN - AREA B  LEVEL 2 TELCOM PLAN - AREA C  LEVEL 2 TELCOM PLAN - AREA C | D C B                            | • • •                                                                                       | LEVEL 4 LIGHTING PLAN - AREA B  LEVEL 5 LIGHTING PLAN - AREA B  LEVEL 5 LIGHTING PLAN - AREA B  LEVEL 6 LIGHTING PLAN - AREA B |                                                                                                 | AREA B  AREA C  AREA C  AREA D  AREA D                                    |                                                                                                             | B A                                                                     |                                                                                                                                | ENLARGED ROOM PLANS  ENLARGED ROOM PLANS  ENLARGED ROOM PLANS  ENLARGED ROOM PLANS  • • •                                         |                                                                                                                                        |                                                                                                                                                                        | A D C                                                                                                      |                                                                                                            | 08/04/14 DP-1 ROUGH GRADING 08/15/14 DP-2 UTILITIES 08/25/14 DP-2 FINAL UTILITIES 10/22/14 DP-3 FDN, STRUCT, ROOF, STAIR, ELEV & 100% DD 12/02/14 50% CD                                                                                                                                                                                                                                                                                                                                            |
| C                                                                                                                                                 | 000                                                                                                | 0000                                                              | 00000                                                                                                          | 0000                                                                                               | 000                                                                                                | 0000                          | 0000                          | 000                        | 0000                                                                                                                                                                                             |                                                                     | 0000                                              | 000                                                                                                | 0000                                                                                                  | 0000                                                                                                  | 000                                                                                                       | О                                            | 0000                             | 0000                                                                                                          | 000                              | 0 0 ≤ ≤              | 0000                                                                                                                   | 0                    |                                                         |                                  | 0000                                                             | 0000                                                                                                                   | 000                              | 0000                                                                                        |                                                                                                                                | ≥ ≥ 0 0                                                                                         | 0000                                                                      | 0000                                                                                                        |                                                                         | 0000                                                                                                                           | 0000                                                                                                                              | 0000                                                                                                                                   | 00000                                                                                                                                                                  | 000                                                                                                        | 000                                                                                                        | 12/05/14 DP-2 RESPONSE  12/22/14 DP-3 RESPONSE  02/10/15 DP-4  02/05/2015 DP-1 ADD A  03/02/2015 DP-2 ADD A  03/16/2015 DP-4 BIDDER ADD A                                                                                                                                                                                                                                                                                                                                                           |
| C                                                                                                                                                 | 000                                                                                                |                                                                   |                                                                                                                | 0000                                                                                               | 0000                                                                                               | 0000                          | 0000                          | 000                        | 0000                                                                                                                                                                                             |                                                                     | 0000                                              | 0000                                                                                               | 0000                                                                                                  | 0 0 0                                                                                                 | 000                                                                                                       | 0 0                                          | 0000                             | 0 0 0 0                                                                                                       | 0000                             | 0 0                  | 000                                                                                                                    | 0                    | 0000                                                    |                                  | 0000                                                             |                                                                                                                        | C C C                            | 0000                                                                                        |                                                                                                                                | 0 0                                                                                             | 0000                                                                      | 0000                                                                                                        |                                                                         | 0 0 0 0                                                                                                                        | 0000                                                                                                                              |                                                                                                                                        |                                                                                                                                                                        | 0000                                                                                                       | C C C                                                                                                      | 04/03/2015 DP-4 BIDDER ADD B  04/07/2015 DP-4 BIDDER ADD C  04/08/2015 DP-2 ADD B  05/04/2015 DP-4 BIDDER ADD D  05/21/2015 DP-4 RESP 1  05/21/2015 DEFERRED SUBMITTAL #1 STAIRS  05/21/2015 DEFERRED SUBMITTAL #5 FIRE PROTECTION  05/21/2015 DEFERRED SUBMITTAL #6 FIRE ALARM  07/22/2015 DP-4 RESP 1 ADD A  08/20/2015 DEFERRED SUBMITTAL #3 ELEVATORS                                                                                                                                           |
|                                                                                                                                                   |                                                                                                    |                                                                   |                                                                                                                |                                                                                                    |                                                                                                    |                               |                               |                            |                                                                                                                                                                                                  |                                                                     |                                                   |                                                                                                    |                                                                                                       |                                                                                                       |                                                                                                           |                                              |                                  |                                                                                                               |                                  |                      | 0                                                                                                                      | C                    | 0 0 0                                                   | 2                                |                                                                  |                                                                                                                        | C                                | C                                                                                           | 0000                                                                                                                           | 0.0                                                                                             |                                                                           | 0 00                                                                                                        | 000                                                                     |                                                                                                                                | 0                                                                                                                                 | 0                                                                                                                                      |                                                                                                                                                                        |                                                                                                            |                                                                                                            | 08/25/2015 DEFERRED SUBMITTAL #4 EXTERIOR METAL STU 09/08/2015 DEFERRED SUBMITTAL #2 NON-STRUCTURAL ME 09/24/2015 DP-2 ADD C 10/01/2015 DP-2 ADD D 02/04/2016 DP-4 RESP 1 ADD B                                                                                                                                                                                                                                                                                                                     |
|                                                                                                                                                   |                                                                                                    |                                                                   |                                                                                                                |                                                                                                    |                                                                                                    |                               |                               |                            |                                                                                                                                                                                                  |                                                                     |                                                   |                                                                                                    |                                                                                                       |                                                                                                       |                                                                                                           |                                              |                                  |                                                                                                               |                                  |                      |                                                                                                                        |                      |                                                         |                                  |                                                                  |                                                                                                                        |                                  |                                                                                             |                                                                                                                                |                                                                                                 |                                                                           |                                                                                                             |                                                                         |                                                                                                                                |                                                                                                                                   |                                                                                                                                        |                                                                                                                                                                        |                                                                                                            |                                                                                                            |                                                                                                                                                                                                                                                                                                                                                                                                                                                                                                     |
|                                                                                                                                                   |                                                                                                    |                                                                   | E2114 L<br>E2121 L<br>E2122 L                                                                                  | E2111 L<br>E2112 L<br>E2113 L                                                                      | E2030 C<br>E2040 C<br>E2050 C                                                                      | E1101 E<br>E2010 C<br>E2020 C | E0009 S<br>E0011 S<br>E1000 E | E0006 S<br>E0007 S         | E0005 S                                                                                                                                                                                          | ELECTRICAL<br>E0001 S                                               | FA6001 P<br>FA6002 V                              | FA4005 D                                                                                           | FA4003 A<br>FA4004 D                                                                                  | FA3002 F<br>FA3003 F<br>FA4001 F                                                                      | FA2152 L<br>FA2161 L<br>FA2162 L<br>FA3001 F                                                              | FA2141 L<br>FA2142 L<br>FA2151 L             | FA2133 L<br>FA2134 L             | FA2122 L<br>FA2123 L<br>FA2124 L                                                                              | FA2113 L<br>FA2114 L<br>FA2121 L | FA2111 L<br>FA2112 L | FA2020 L<br>FA2030 L<br>FA2040 L                                                                                       | FA0003 N<br>FA2010 L | SE6701 L<br>FIRE ALARM<br>FA0001 C                      | SE6301 P<br>SE6401 J             | SE3701 G<br>SE6101 D<br>SE6102 D                                 | SE3503 L<br>SE3504 L<br>SE3505 L                                                                                       | SE3405 L<br>SE3501 L<br>SE3502 L | SE3402 L<br>SE3403 L<br>SE3404 L                                                            | SE3302 L<br>SE3400 S                                                                                                           | SE3203 L<br>SE3300 S<br>SE3301 L                                                                | SE3101 L<br>SE3200 S<br>SE3201 L                                          | SE2104 T<br>SE2105 T<br>SE2106 T                                                                            | SE2101 T<br>SE2102 T<br>SE2103 T                                        | SE2041 L<br>SE2042 L<br>SE2051 L                                                                                               | SE2024 L<br>SE2031 L<br>SE2032 L                                                                                                  | SE2014 L<br>SE2021 L<br>SE2022 L                                                                                                       | SE2011 L<br>SE2012 L<br>SE2013 L                                                                                                                                       | SECURITY SE0001 S SE1000 S                                                                                 | GENERAL V<br>G0005 V<br>G0105 S                                                                            | Sheet #                                                                                                                                                                                                                                                                                                                                                                                                                                                                                             |
| ● = FOR INFORMATION ONLY R = RENUMBERED A = C = FOR CONSTRCUTION W = WITHDRAWN P =                                                                | MBOL                                                                                               |                                                                   | EVEL 1 POWER PLAN - AREA D  EVEL 2 POWER PLAN - AREA B  EVEL 2 POWER PLAN - AREA B  EVEL 2 POWER PLAN - AREA C |                                                                                                    |                                                                                                    | AN-UTILITIES  • • • C C       | •                             |                            | SCHEDULES LIGHTING - COURTHOUSE  SCHEDULES LIGHTING - COURTHOUSE  SCHEDULES LIGHTING - COUNTY BUILDING  OCCUPANIES - COUNTY BUILDING  OCCUPANIES - COUNTY BUILDING  OCCUPANIES - COUNTY BUILDING | • •                                                                 | ILEVATIONS  C C C C C C C C C C C C C C C C C C C | PEVICE DETAILS - MODULES AND NOTIFICATION  PPLIANCES  REFEIGHTER'S SMOKE CONTROL BLAN & DETAILS  C | NODE 02 WIRING DETAILS  NNUNCIATOR AND BPS6A POWER SUPPLY DETAILS  DEVICE DETAILS - SENSORS  C        | IRE ALARM RISER DIAGRAM - LEVELS 3 & 4 C C C C C C C C C C C C C C C C C C                            | SRAM - LEVELS 1 & 2                                                                                       |                                              |                                  | EVEL 2 PLAN - AREA B  C  EVEL 2 PLAN - AREA C  C  EVEL 2 PLAN - AREA D  C  C  C  C  C  C  C  C  C  C  C  C  C |                                  | DR PLAN              | EVEL 2 OVERALL FLOOR PLAN  EVEL 3 OVERALL FLOOR PLAN  EVEL 4 OVERALL FLOOR PLAN  O  C  C  C  C  C  C  C  C  C  C  C  C | ON SMOKE CONTROL     | ONG RANGE CARD READER DETAILS  COVER SHEET  COVER SHEET |                                  | ATE CONTROLLER INTERFACE DETAILS  OOR DETAILS #1  DOR DETAILS #2 | EVEL 3 - DURESS RISER  EVEL 4 - DURESS RISER  EVEL 5 - DURESS RISER                                                    | NTROL RISE<br>SER<br>SER         | EVEL 2 - ACCESS CONTROL RISER  EVEL 3 - ACCESS CONTROL RISER  EVEL 4 - ACCESS CONTROL RISER | M RISER SER OL RISER                                                                                                           | EVEL 2 - CAMERA RISER  EVEL 3, 4, 5 CAMERA RISER  ITE - INTERCOM RISER  EVEL 1 - INTERCOM RISER | EVEL 1 COURTS - PLC DOOR RISER  ITE - CAMERA RISER  EVEL 1 - CAMERA RISER | ECH/DATA ROOM 2B260<br>ECH/DATA ROOM 2B28, 3A326, 4A426, AND 5A526<br>ECH/DATA ROOM 3B338, 4B435, AND 5B535 | ECH/DATA ROOM 1C149                                                     | EVEL 4 COURTS - WEST C C C C C C C C C C C C C C C C C C C                                                                     | EVEL 2 COUNTY - WEST  EVEL 2 COUNTY - EAST  EVEL 3 COURTS - WEST  EVEL 3 COURTS - EAST, ELEVATOR  C  C  C                         | EVEL 1 COUNTY - EAST  EVEL 2 COURTS - WEST  EVEL 2 COURTS - EAST CENTRAL LOBBY & SECURITY  EVEL 2 COURTS - WEST  C  EVEL 3 COUNTY WEST | EVEL 1 COURTS - WEST  C  EVEL 1 COURTS EAST CENTRAL LOBBY & CAFE  C  EVEL 1 COUNTY - WEST  C  C  C  C  C  C  C  C  C  C  C  C  C                                       |                                                                                                            | YOL 5 - ELECT, FIRE ALARM, IT, AV                                                                          | 08/04/14 DP-1 ROUGH GRADING 08/15/14 DP-2 UTILITIES 08/25/14 DP-2 FINAL UTILITIES 10/22/14 DP-3 FDN, STRUCT, ROOF, STAIR, ELEV & 100% DD 12/02/14 50% CD 12/05/14 DP-2 RESPONSE 12/22/14 DP-3 RESPONSE 02/10/15 DP-4 02/05/2015 DP-1 ADD A 03/02/2015 DP-2 ADD A                                                                                                                                                                                                                                    |
| = PREVIOUSLY<br>= PREVIOUSLY                                                                                                                      | LEGEND                                                                                             |                                                                   |                                                                                                                |                                                                                                    |                                                                                                    | 0                             | 0                             |                            |                                                                                                                                                                                                  |                                                                     |                                                   |                                                                                                    |                                                                                                       |                                                                                                       |                                                                                                           |                                              |                                  |                                                                                                               |                                  |                      |                                                                                                                        |                      |                                                         |                                  |                                                                  |                                                                                                                        |                                  |                                                                                             |                                                                                                                                |                                                                                                 |                                                                           |                                                                                                             |                                                                         |                                                                                                                                |                                                                                                                                   |                                                                                                                                        |                                                                                                                                                                        |                                                                                                            |                                                                                                            | 03/16/2015 DP-4 BIDDER ADD A  04/03/2015 DP-4 BIDDER ADD B  04/07/2015 DP-4 BIDDER ADD C  04/08/2015 DP-2 ADD B  05/04/2015 DP-4 BIDDER ADD D                                                                                                                                                                                                                                                                                                                                                       |
| APPROVED, FOR IN SUBMITTED FOR A                                                                                                                  |                                                                                                    |                                                                   | 0 0 0                                                                                                          | 0000                                                                                               |                                                                                                    | Ο                             | 000                           | 000                        |                                                                                                                                                                                                  |                                                                     | 0000                                              | 0 0                                                                                                | 0000                                                                                                  | 0000                                                                                                  | 0000                                                                                                      | 000                                          | 0000                             |                                                                                                               | 000                              | 0000                 | 0000                                                                                                                   | 0 0 0                |                                                         |                                  | 0000                                                             |                                                                                                                        | 000                              | 0000                                                                                        |                                                                                                                                | 0000                                                                                            | 0000                                                                      | 0000                                                                                                        |                                                                         |                                                                                                                                | 0000                                                                                                                              |                                                                                                                                        |                                                                                                                                                                        | 0 0                                                                                                        |                                                                                                            | 05/21/2015 DP-4 RESP 1 05/21/2015 DEFERRED SUBMITTAL #1 STAIRS 05/21/2015 DEFERRED SUBMITTAL #5 FIRE PROTECTION 05/21/2015 DEFERRED SUBMITTAL #6 FIRE ALARM 07/22/2015 DP-4 RESP 1 ADD A 08/20/2015 DEFERRED SUBMITTAL #3 ELEVATORS                                                                                                                                                                                                                                                                 |
| APPROVAL                                                                                                                                          |                                                                                                    |                                                                   |                                                                                                                | 00                                                                                                 |                                                                                                    |                               | 0 0 0                         | 000                        |                                                                                                                                                                                                  | 0                                                                   |                                                   |                                                                                                    |                                                                                                       |                                                                                                       |                                                                                                           |                                              |                                  |                                                                                                               |                                  |                      |                                                                                                                        |                      |                                                         |                                  |                                                                  |                                                                                                                        |                                  |                                                                                             |                                                                                                                                |                                                                                                 |                                                                           |                                                                                                             |                                                                         |                                                                                                                                |                                                                                                                                   |                                                                                                                                        |                                                                                                                                                                        |                                                                                                            |                                                                                                            | 08/20/2015 DEFERRED SUBMITTAL #3 ELEVATORS  08/25/2015 DEFERRED SUBMITTAL #4 EXTERIOR METAL STU  09/08/2015 DEFERRED SUBMITTAL #2 NON-STRUCTURAL MI  09/24/2015 DP-2 ADD C  10/01/2015 DP-2 ADD D  02/04/2016 DP-4 RESP 1 ADD B                                                                                                                                                                                                                                                                     |
| G0105                                                                                                                                             | SHEET NUM                                                                                          | PROJECT #:2                                                       | DRAWING TITL                                                                                                   | OF COMMINSTER                                                                                      | TOUR COURT                                                                                         | STAMP                         |                               |                            |                                                                                                                                                                                                  |                                                                     |                                                   |                                                                                                    |                                                                                                       |                                                                                                       | NO. ISSUED FO                                                                                             |                                              |                                  |                                                                                                               |                                  | E/                   | \S <sup>7</sup>                                                                                                        | <u>Γ</u> C           | Co                                                      |                                  |                                                                  |                                                                                                                        |                                  |                                                                                             |                                                                                                                                |                                                                                                 | ST                                                                        | ICI                                                                                                         |                                                                         |                                                                                                                                |                                                                                                                                   |                                                                                                                                        | CONS                                                                                                                                                                   | SULTANT                                                                                                    | T                                                                                                          | FENTRES                                                                                                                                                                                                                                                                                                                                                                                                                                                                                             |