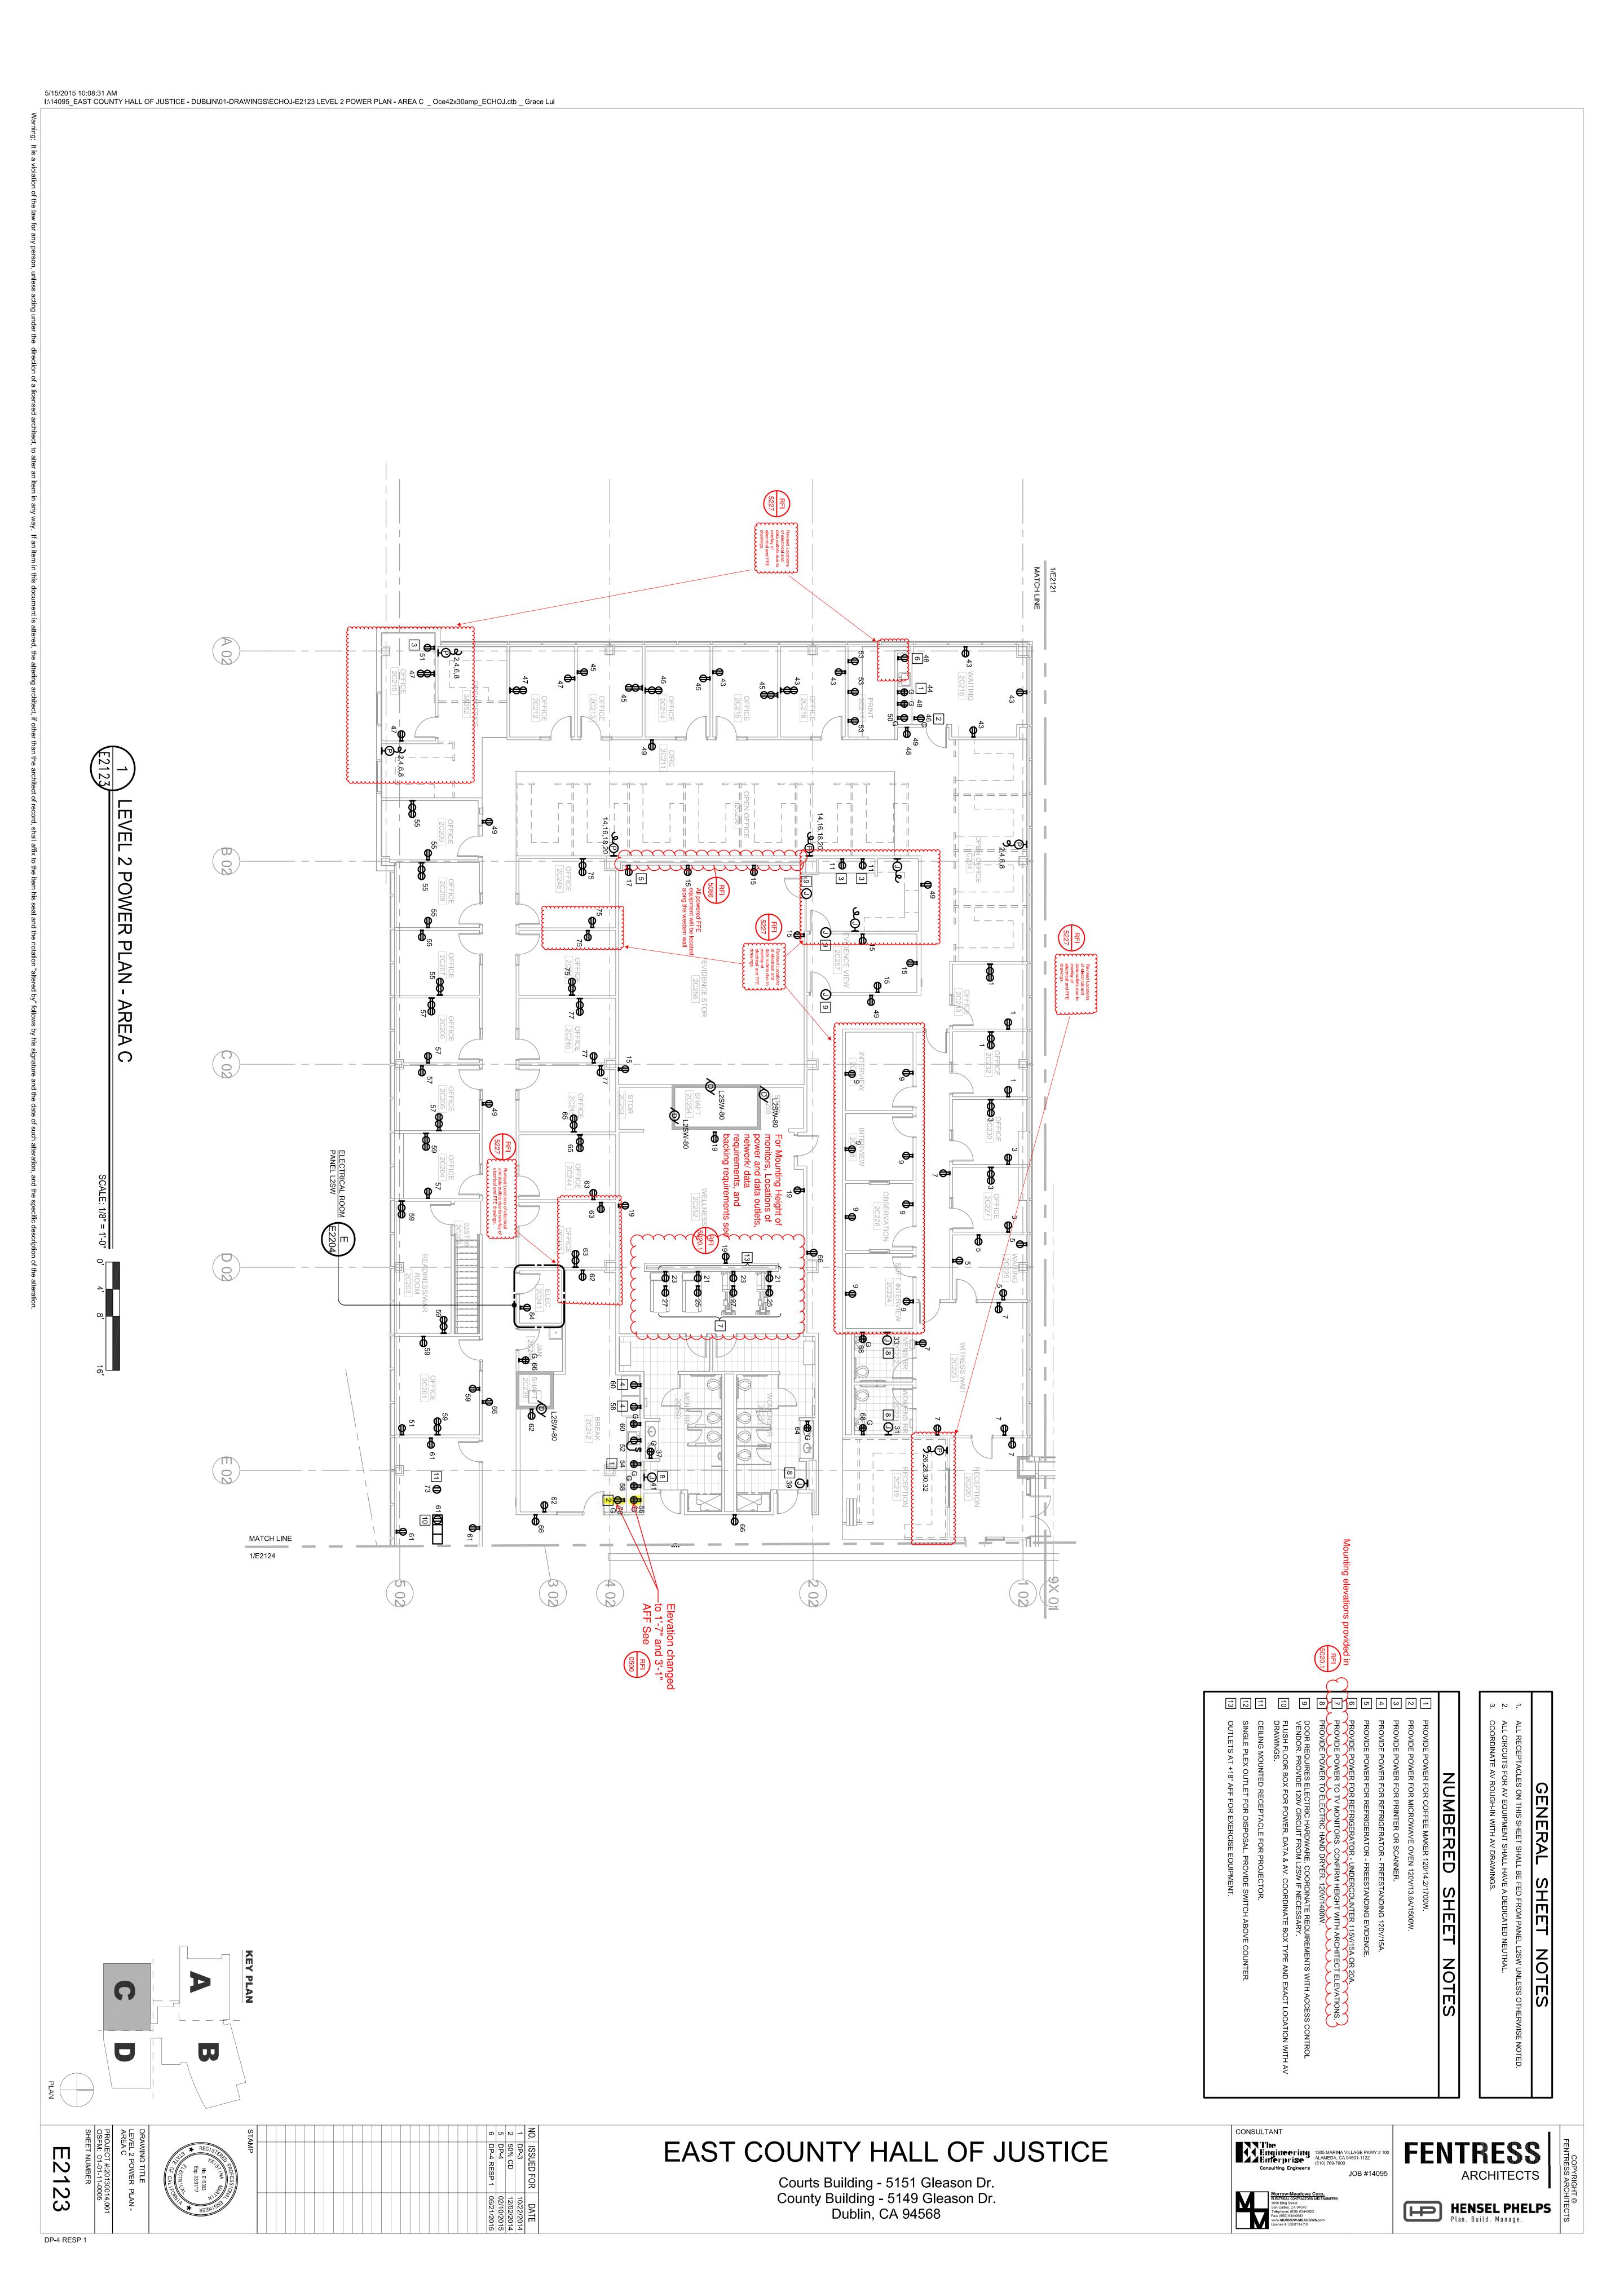

EAST COUNTY HALL OF JUSTICE

Courts Building - 5151 Gleason Dr. County Building - 5149 Gleason Dr. Dublin, CA 94568

DP-4 RESP 1

E2133

DP-4 RESP 1

CONSULTANT

The Engineering Alameda, Ca 94501-1122 (510) 769-7600