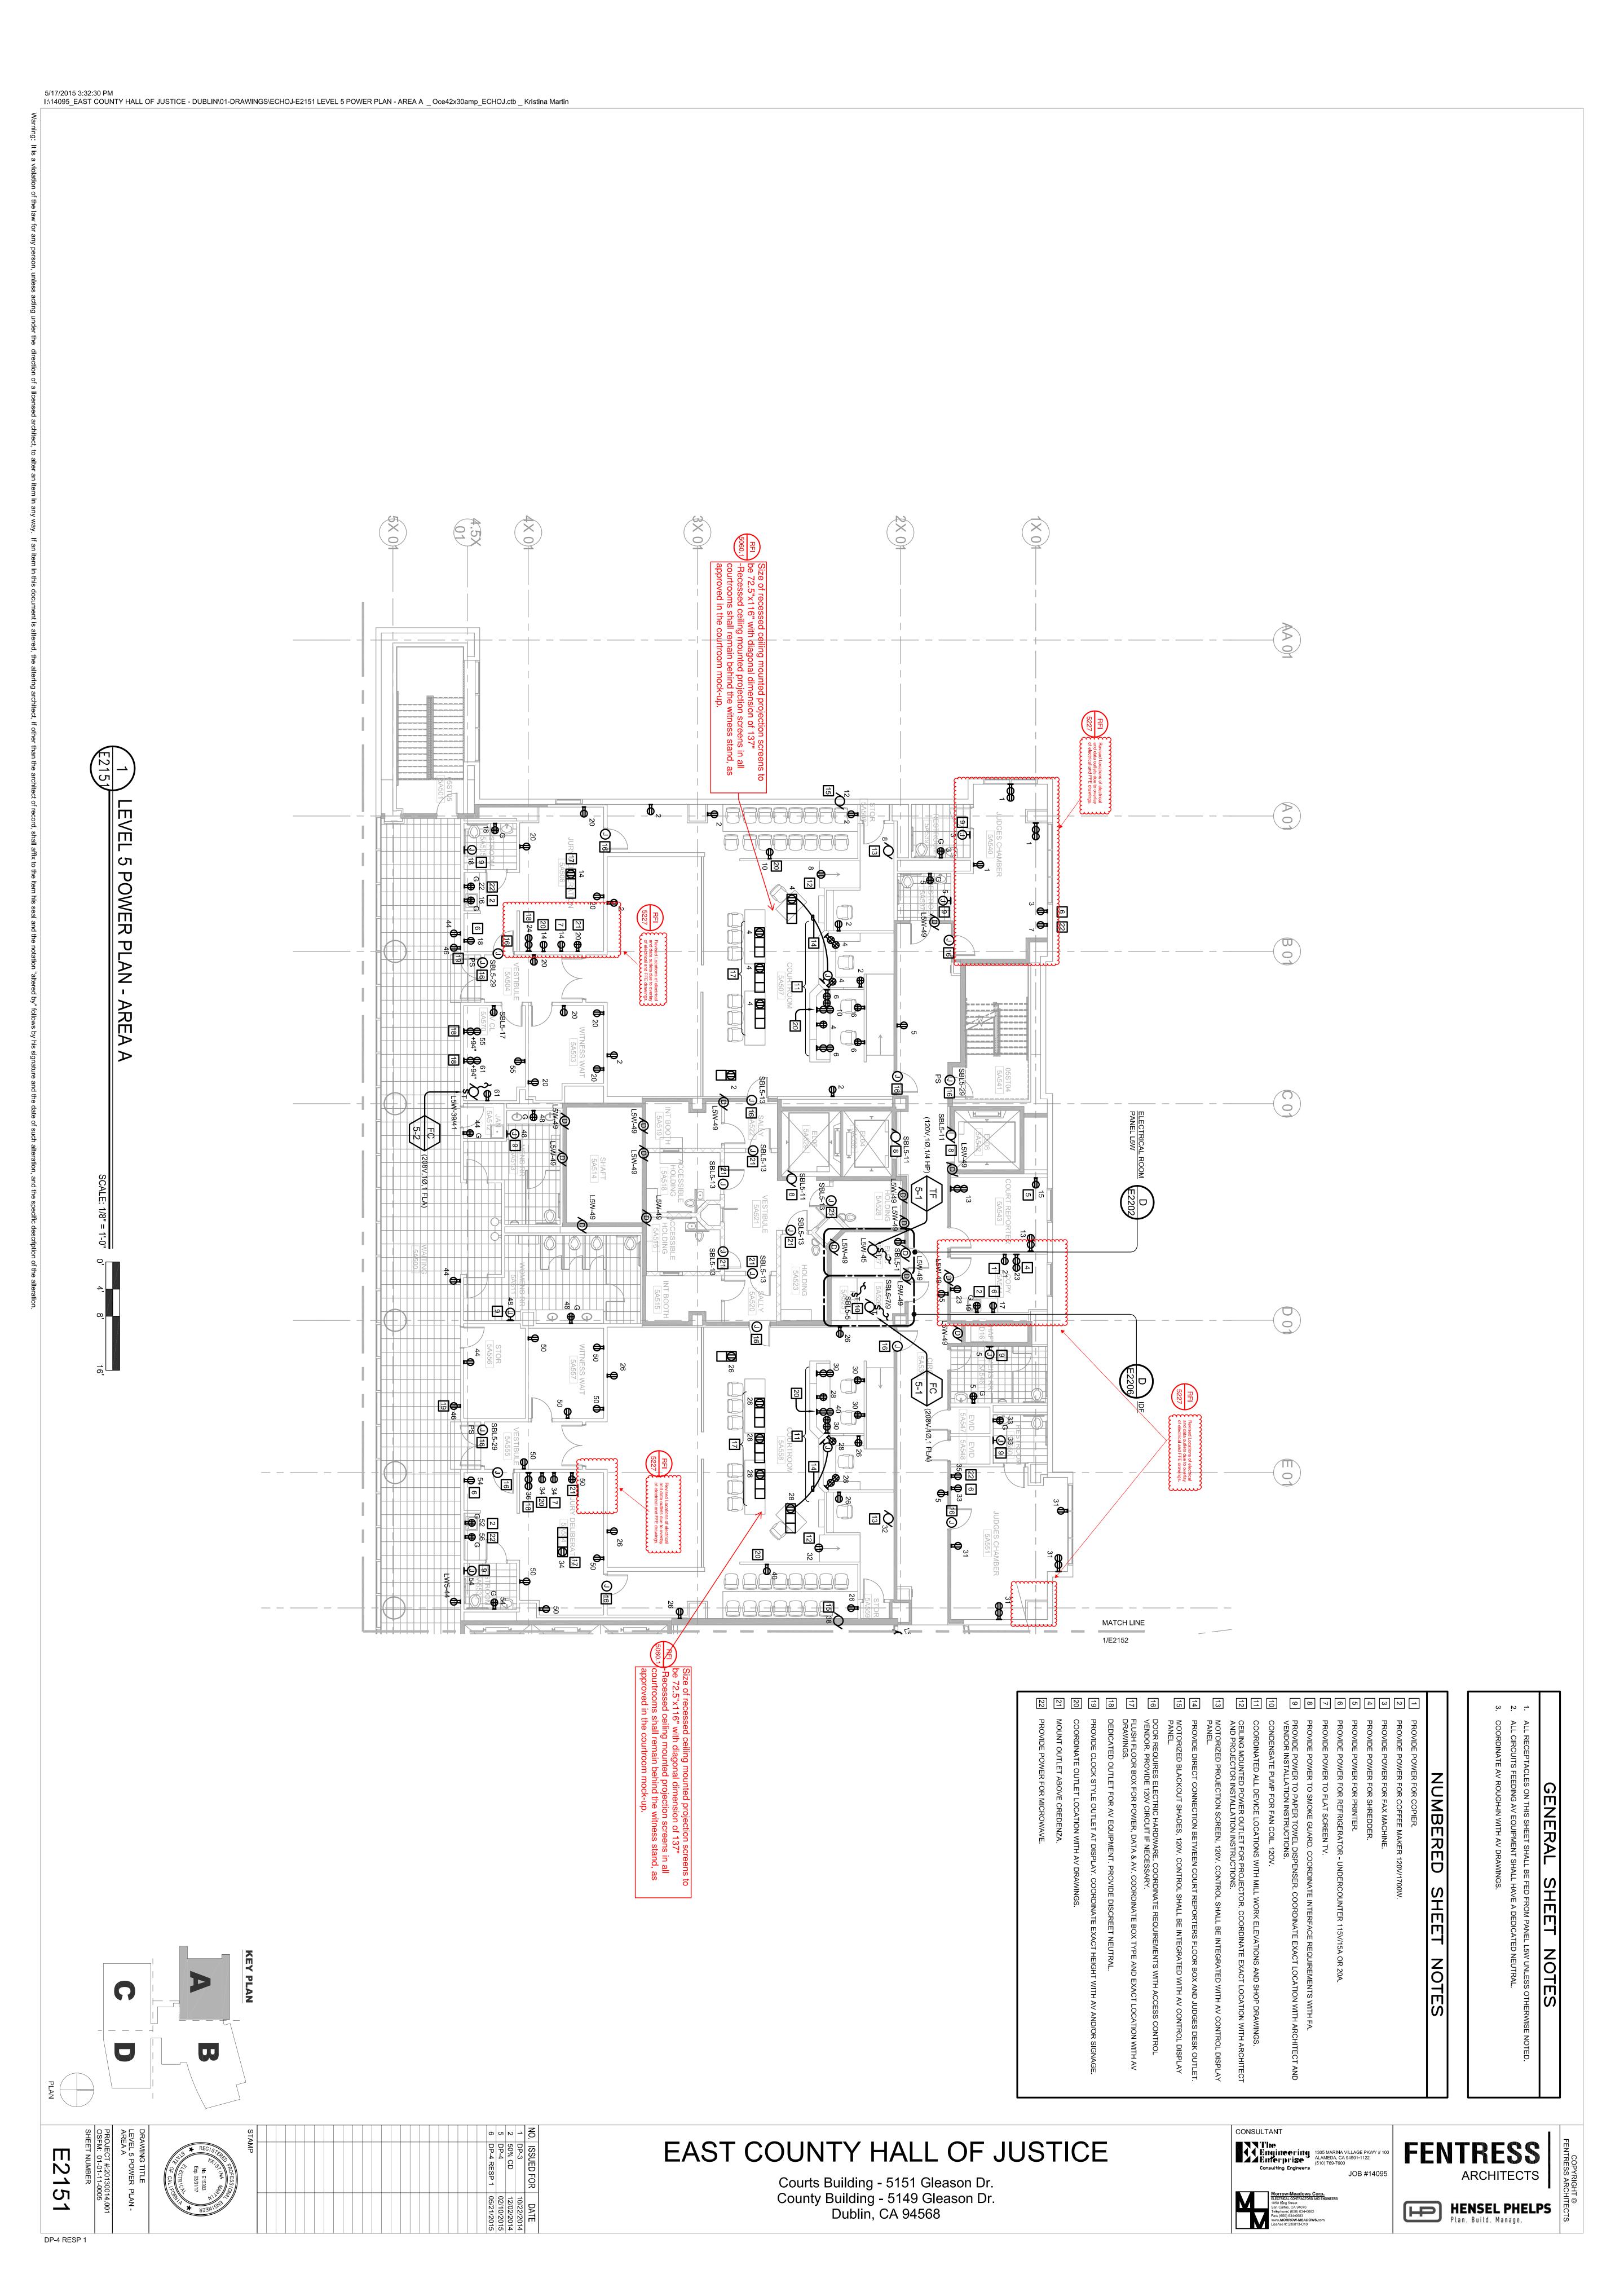

## EAST COUNTY HALL OF JUSTICE

Courts Building - 5151 Gleason Dr. County Building - 5149 Gleason Dr. Dublin, CA 94568

NUMBERED SHEET NOTES

1 6-4" RISER CONDUIT BETWEEN MOF AND 2ND FLOOR IDF. REFER TO CONDUIT SINGLE LINE DRAWING.
2 19" EQUIPMENT RACK, TYPICAL.
3 10" WASH'HX17"D VERTICAL CABLE MANAGER BETWEEN AND AT THE ENDS OF EACH EQUIPMENT RACK, TYPICAL.
4 100 PAIR, 110 TERMINATION FRAME FOR COPPER RISER CABLE TO 2ND FLOOR IDF.
5 100 PAIR, 110 TERMINATION FRAME FOR TELEPHONE TIE CABLES TO EQUIPMENT RACK, PROVIDE 4 CAY 5E CABLES TO RACK MOUNT PATCH PAIRL.
6 100 PAIR, 110 TERMINATION FRAME FOR TELEPHONE TIE CABLES TO EQUIPMENT RACK, PROVIDE 4 CAY 5E CABLES TO RACK MOUNT PATCH PAIRL.
7 6-4" US ENTRANCE CONDUIT FROM SITE. PLACE WITHIN 3" OF BACKBOARD.
8 6-4" US CONDUIT FROM THE COURTS 1ST FLOOR IDF ROOM, PLACE WITHIN 3" OF BACKBOARD.
9 6-4" SLEEVES ABOVE CELLING, FIRE STOP AS REQUIRED.
10 DEDICATED ATAT UTILITY BACKBOARD TO COVER WALLS, PLACE AT 4" A.F.F.
11 34" YAYS! PLYWOOD BACKBOARD TO COVER WALLS, PLACE AT 4" A.F.F.
12 MAIN TELECOM GROUND BAR (NTGS) AT 6" BELOW BOTTOM OF CABLE RUNWAY. 5ABOUT AND BUILDING STEEL REFER TO TELECOMMUNICATION GROUND SNALE LINE DIAMING.
13 ACKET TO EACH EQUIPMENT RACK; CABLE RUNWAY, COPPER RISER, CONDUIT AND BUILDING STEEL REFER TO TELECOMMUNICATION GROUND SNALE LINE DRAWING.
14 24" CABLE RUNWAY SHALL BE PROVIDED AT 50" AFF AROUND PERIMETER OF ROOM AND OVER ALL RACKS WITHIN THE IDF.
16 12" CABLE RUNWAY SHALL BE PROVIDED AT 50" AFF AROUND PERIMETER OF ROOM AND OVER ALL RACKS WITHIN THE IDF.
17 PROVIDE 16-20TR DEVICES ONNEAR CABLE TRAY ABOVE EACH RACK.
18 PROBATION IT SERVER CABINET, SA" HX 24" W X 30" D, INCLUDE SIDE PANELS, PERFORATED BACK DOOR, PERFORATED PROVIDED AT 50" AFF AROUND PERIMETER OF ROOM AND OVER ALL RACKS WITHIN THE IDF.
18 PROBATION IT SERVER CABINET, SA" HX 24" W X 30" D, INCLUDE SIDE PANELS, PERFORATED BACK DOOR, PERFORATED AT 50" AFF AROUND REAR RALS, VERTICAL PDU. TOP WITH SRUSHED CABLE ACCESS.