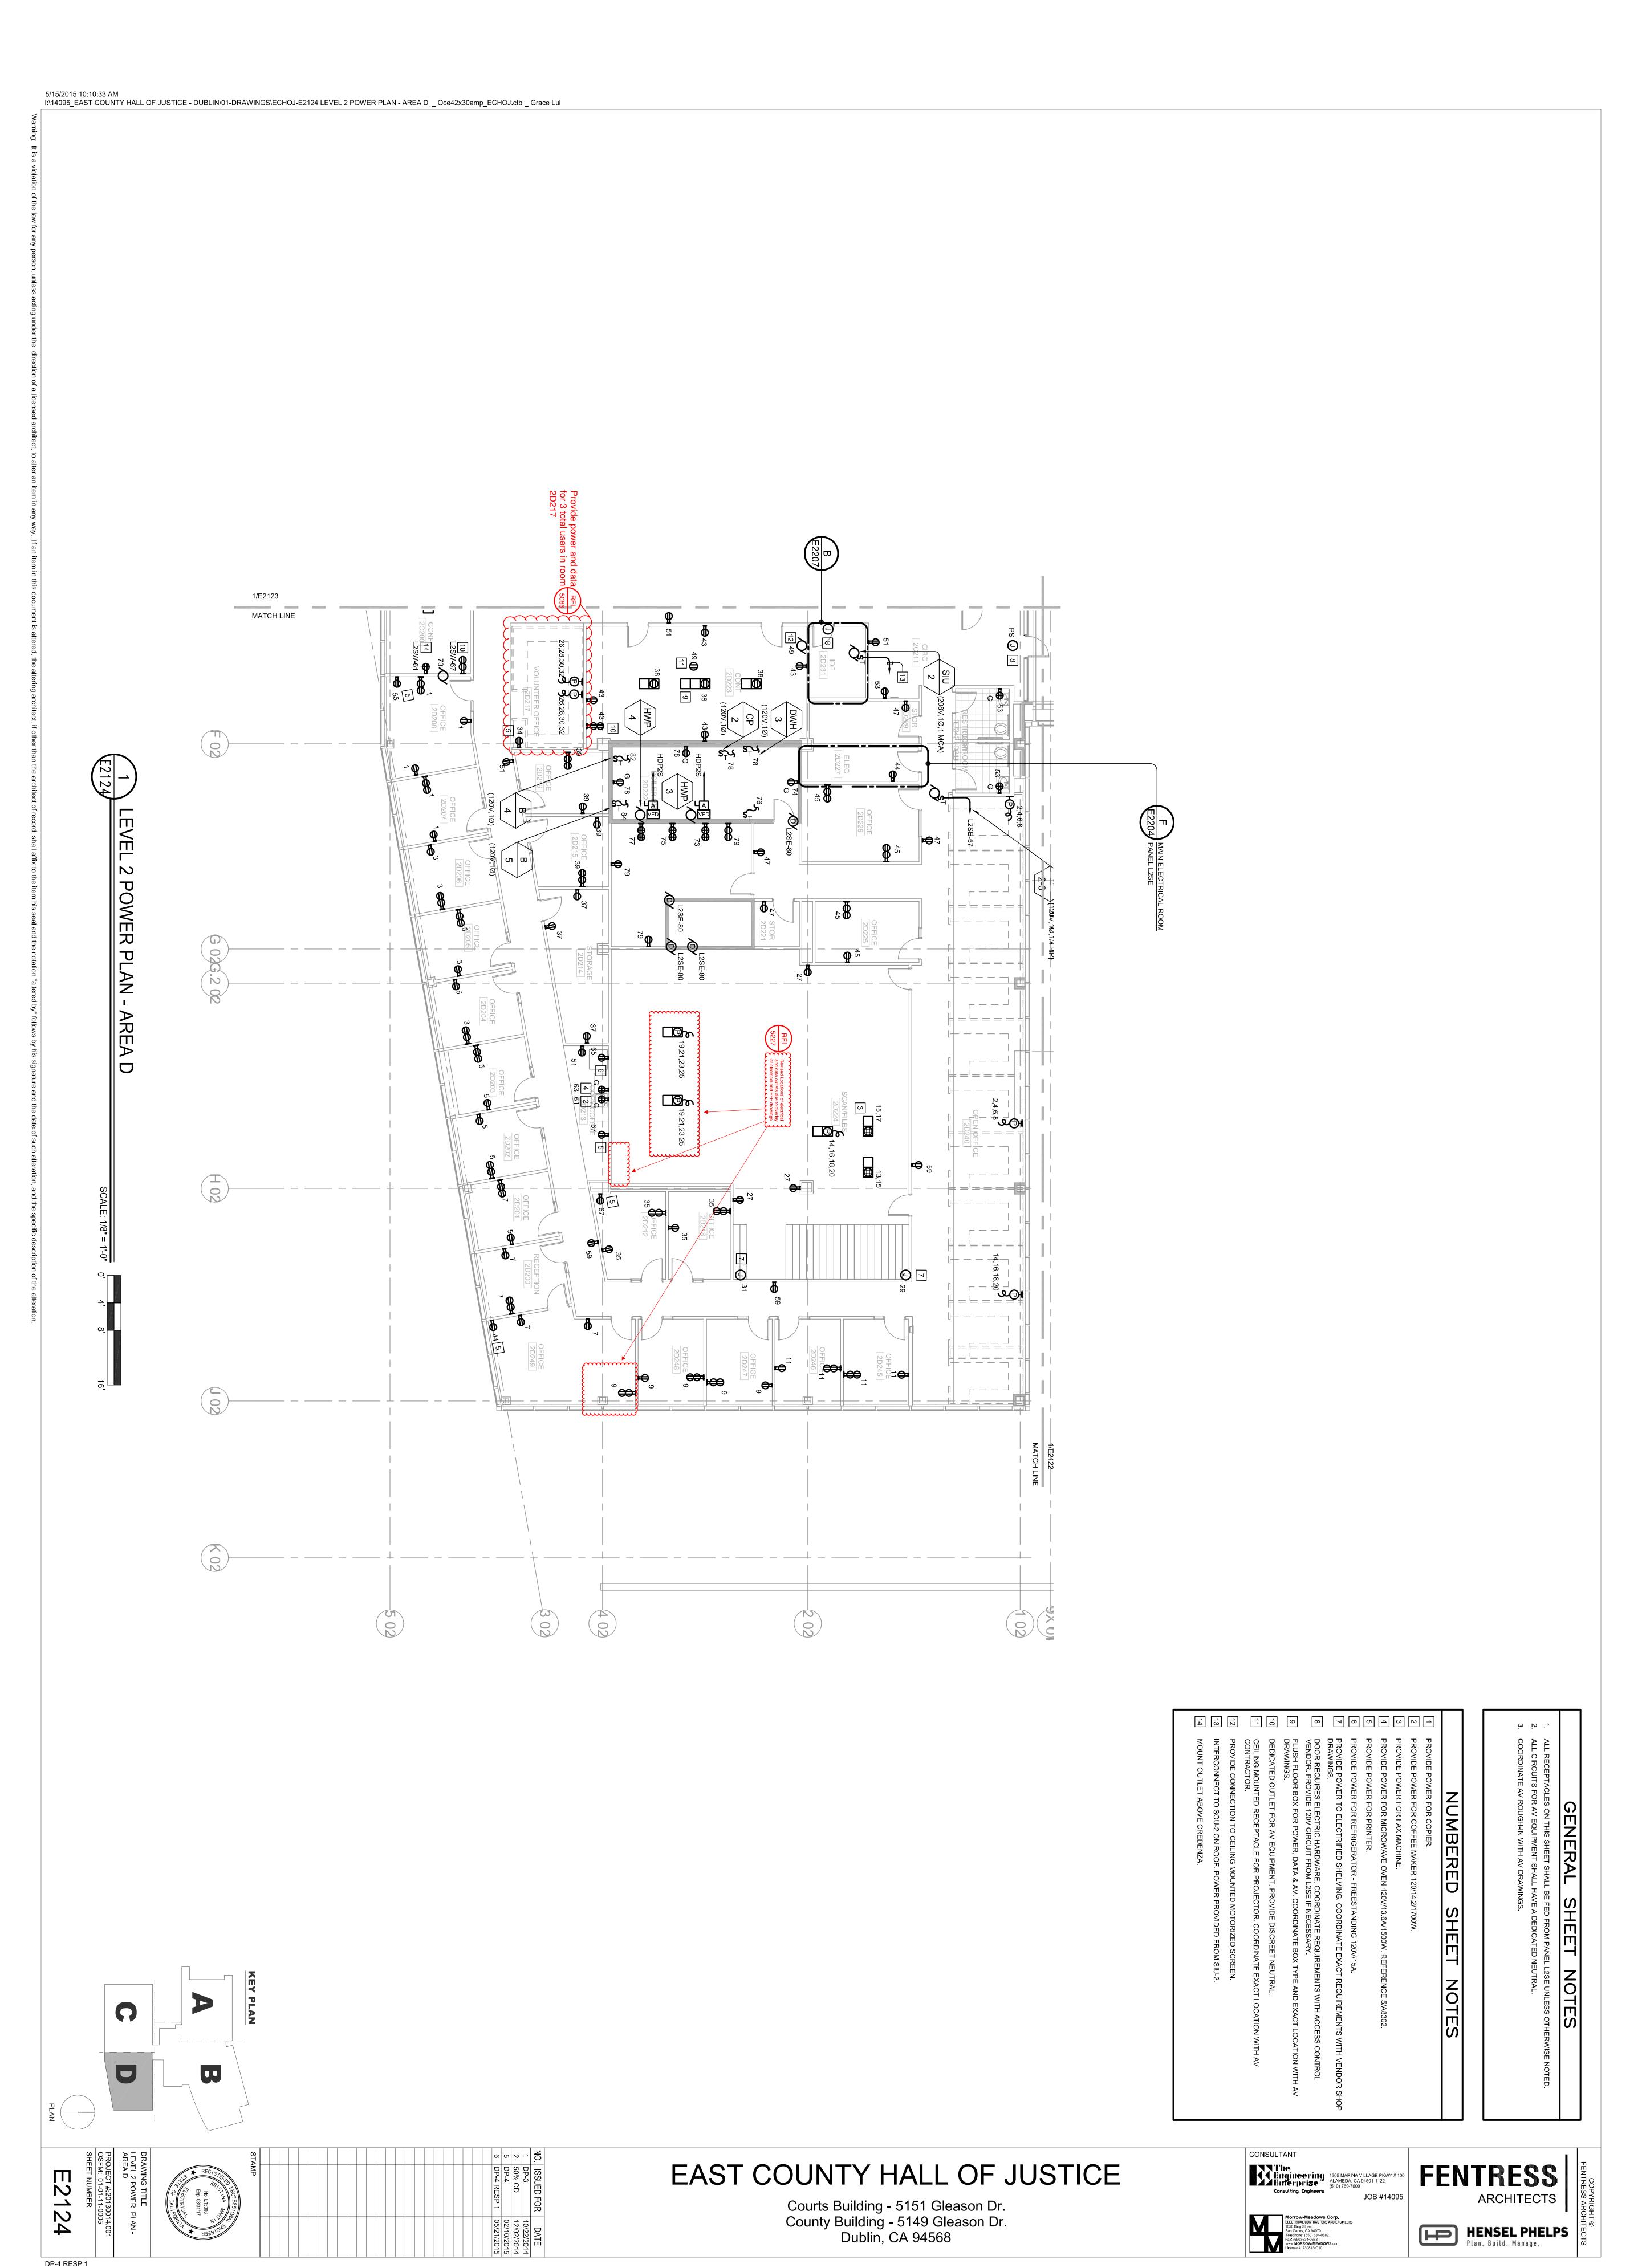

Consulting Engineers

JOB #14095

FENTRES

ARCHITECTS

Morrow-Meadows Corp.
ELECTRICAL CONTRACTORS AND ENGNEERS
1050 Big Street
San Carlos, CA 94070
Telephone: (650) 634-0682
Fax: (650) 634-0682
Fax:

E2134

DP-4 RESP 1