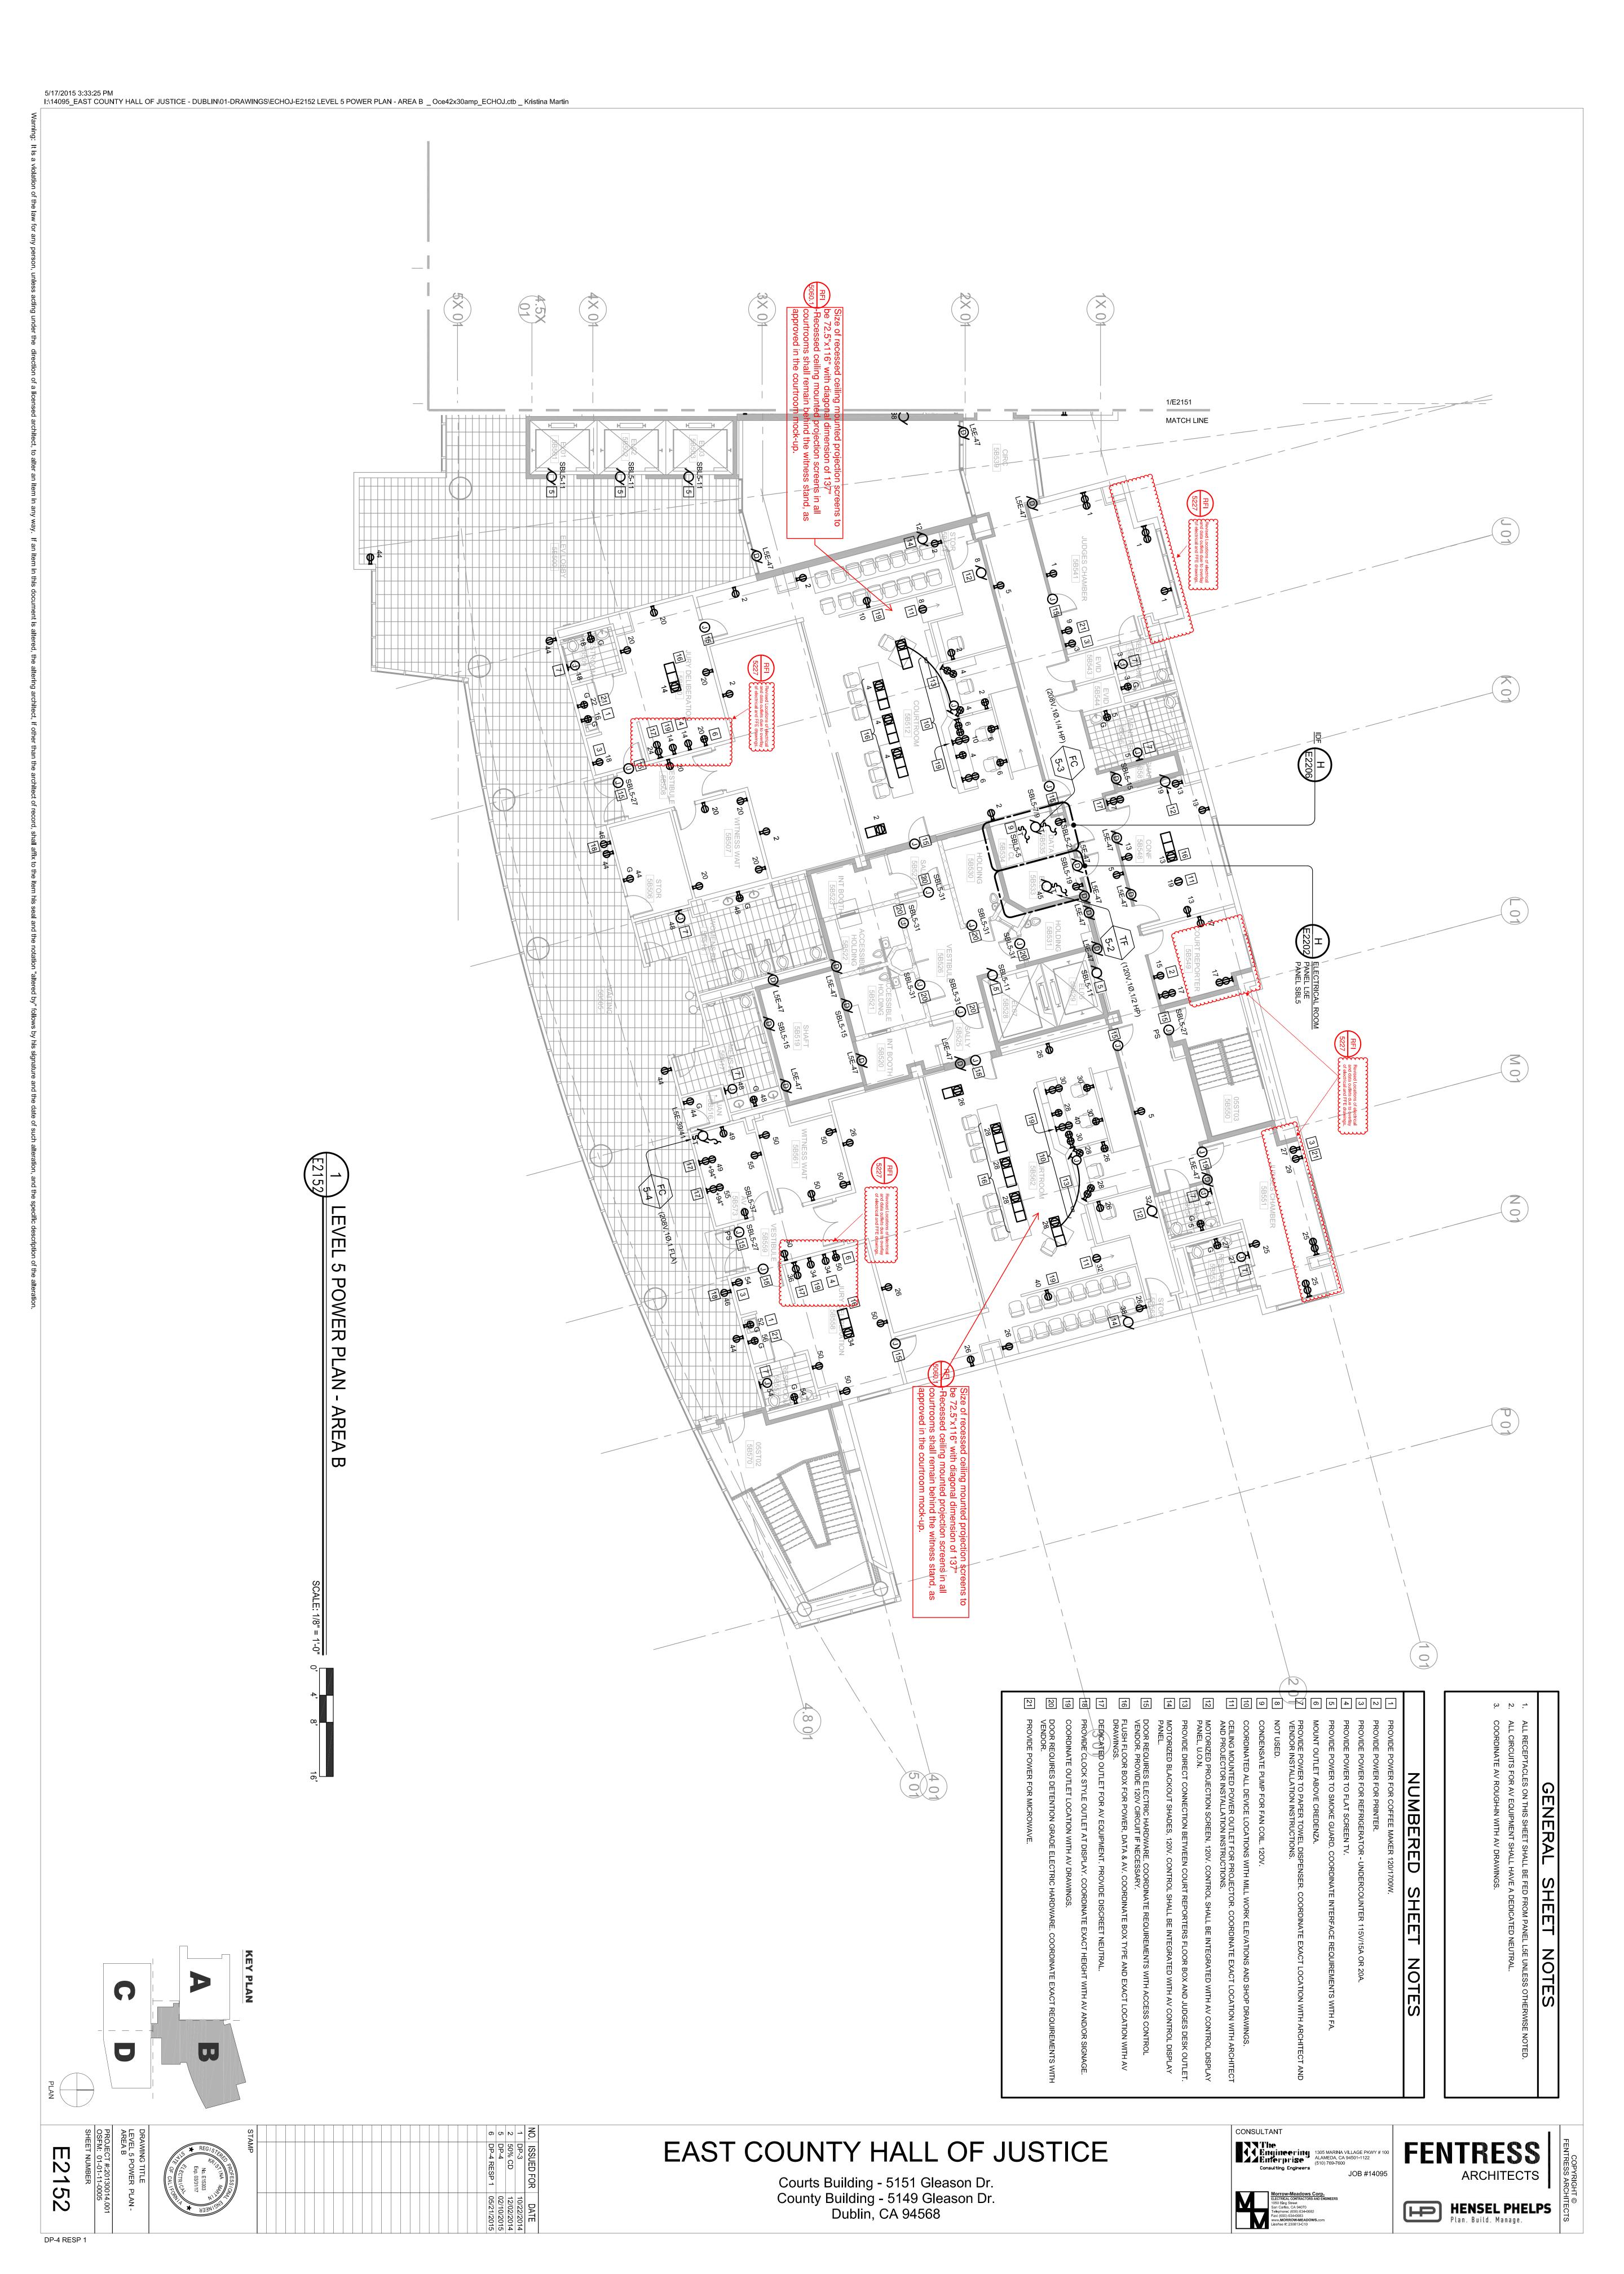

## EAST COUNTY HALL OF JUSTICE

Courts Building - 5151 Gleason Dr. County Building - 5149 Gleason Dr. Dublin, CA 94568

NUMBERED SHEET NOTES

1 6-4" RISER CONDUIT BETWEEN MOF AND 2ND FLOOR IDF. REFER TO CONDUIT SINGLE LINE DRAWING.
2 19" EQUIPMENT RACK, TYPICAL.
3 10" WASH'HX17"D VERTICAL CABLE MANAGER BETWEEN AND AT THE ENDS OF EACH EQUIPMENT RACK, TYPICAL.
4 100 PAIR, 110 TERMINATION FRAME FOR COPPER RISER CABLE TO 2ND FLOOR IDF.
5 100 PAIR, 110 TERMINATION FRAME FOR TELEPHONE TIE CABLES TO EQUIPMENT RACK, PROVIDE 4 CAY 5E CABLES TO RACK MOUNT PATCH PAIRL.
6 100 PAIR, 110 TERMINATION FRAME FOR TELEPHONE TIE CABLES TO EQUIPMENT RACK, PROVIDE 4 CAY 5E CABLES TO RACK MOUNT PATCH PAIRL.
7 6-4" US ENTRANCE CONDUIT FROM SITE. PLACE WITHIN 3" OF BACKBOARD.
8 6-4" US CONDUIT FROM THE COURTS 1ST FLOOR IDF ROOM, PLACE WITHIN 3" OF BACKBOARD.
9 6-4" SLEEVES ABOVE CELLING, FIRE STOP AS REQUIRED.
10 DEDICATED ATAT UTILITY BACKBOARD TO COVER WALLS, PLACE AT 4" A.F.F.
11 34" YAYS! PLYWOOD BACKBOARD TO COVER WALLS, PLACE AT 4" A.F.F.
12 MAIN TELECOM GROUND BAR (NTGS) AT 6" BELOW BOTTOM OF CABLE RUNWAY. 5ABOUT AND BUILDING STEEL REFER TO TELECOMMUNICATION GROUND SNALE LINE DIAMING.
13 ACKET TO EACH EQUIPMENT RACK; CABLE RUNWAY, COPPER RISER, CONDUIT AND BUILDING STEEL REFER TO TELECOMMUNICATION GROUND SNALE LINE DRAWING.
14 24" CABLE RUNWAY SHALL BE PROVIDED AT 50" AFF AROUND PERIMETER OF ROOM AND OVER ALL RACKS WITHIN THE IDF.
16 12" CABLE RUNWAY SHALL BE PROVIDED AT 50" AFF AROUND PERIMETER OF ROOM AND OVER ALL RACKS WITHIN THE IDF.
17 PROVIDE 16-20TR DEVICES ONNEAR CABLE TRAY ABOVE EACH RACK.
18 PROBATION IT SERVER CABINET, SA" HX 24" W X 30" D, INCLUDE SIDE PANELS, PERFORATED BACK DOOR, PERFORATED PROVIDED AT 50" AFF AROUND PERIMETER OF ROOM AND OVER ALL RACKS WITHIN THE IDF.
18 PROBATION IT SERVER CABINET, SA" HX 24" W X 30" D, INCLUDE SIDE PANELS, PERFORATED BACK DOOR, PERFORATED AT 50" AFF AROUND REAR RALS, VERTICAL PDU. TOP WITH SRUSHED CABLE ACCESS.