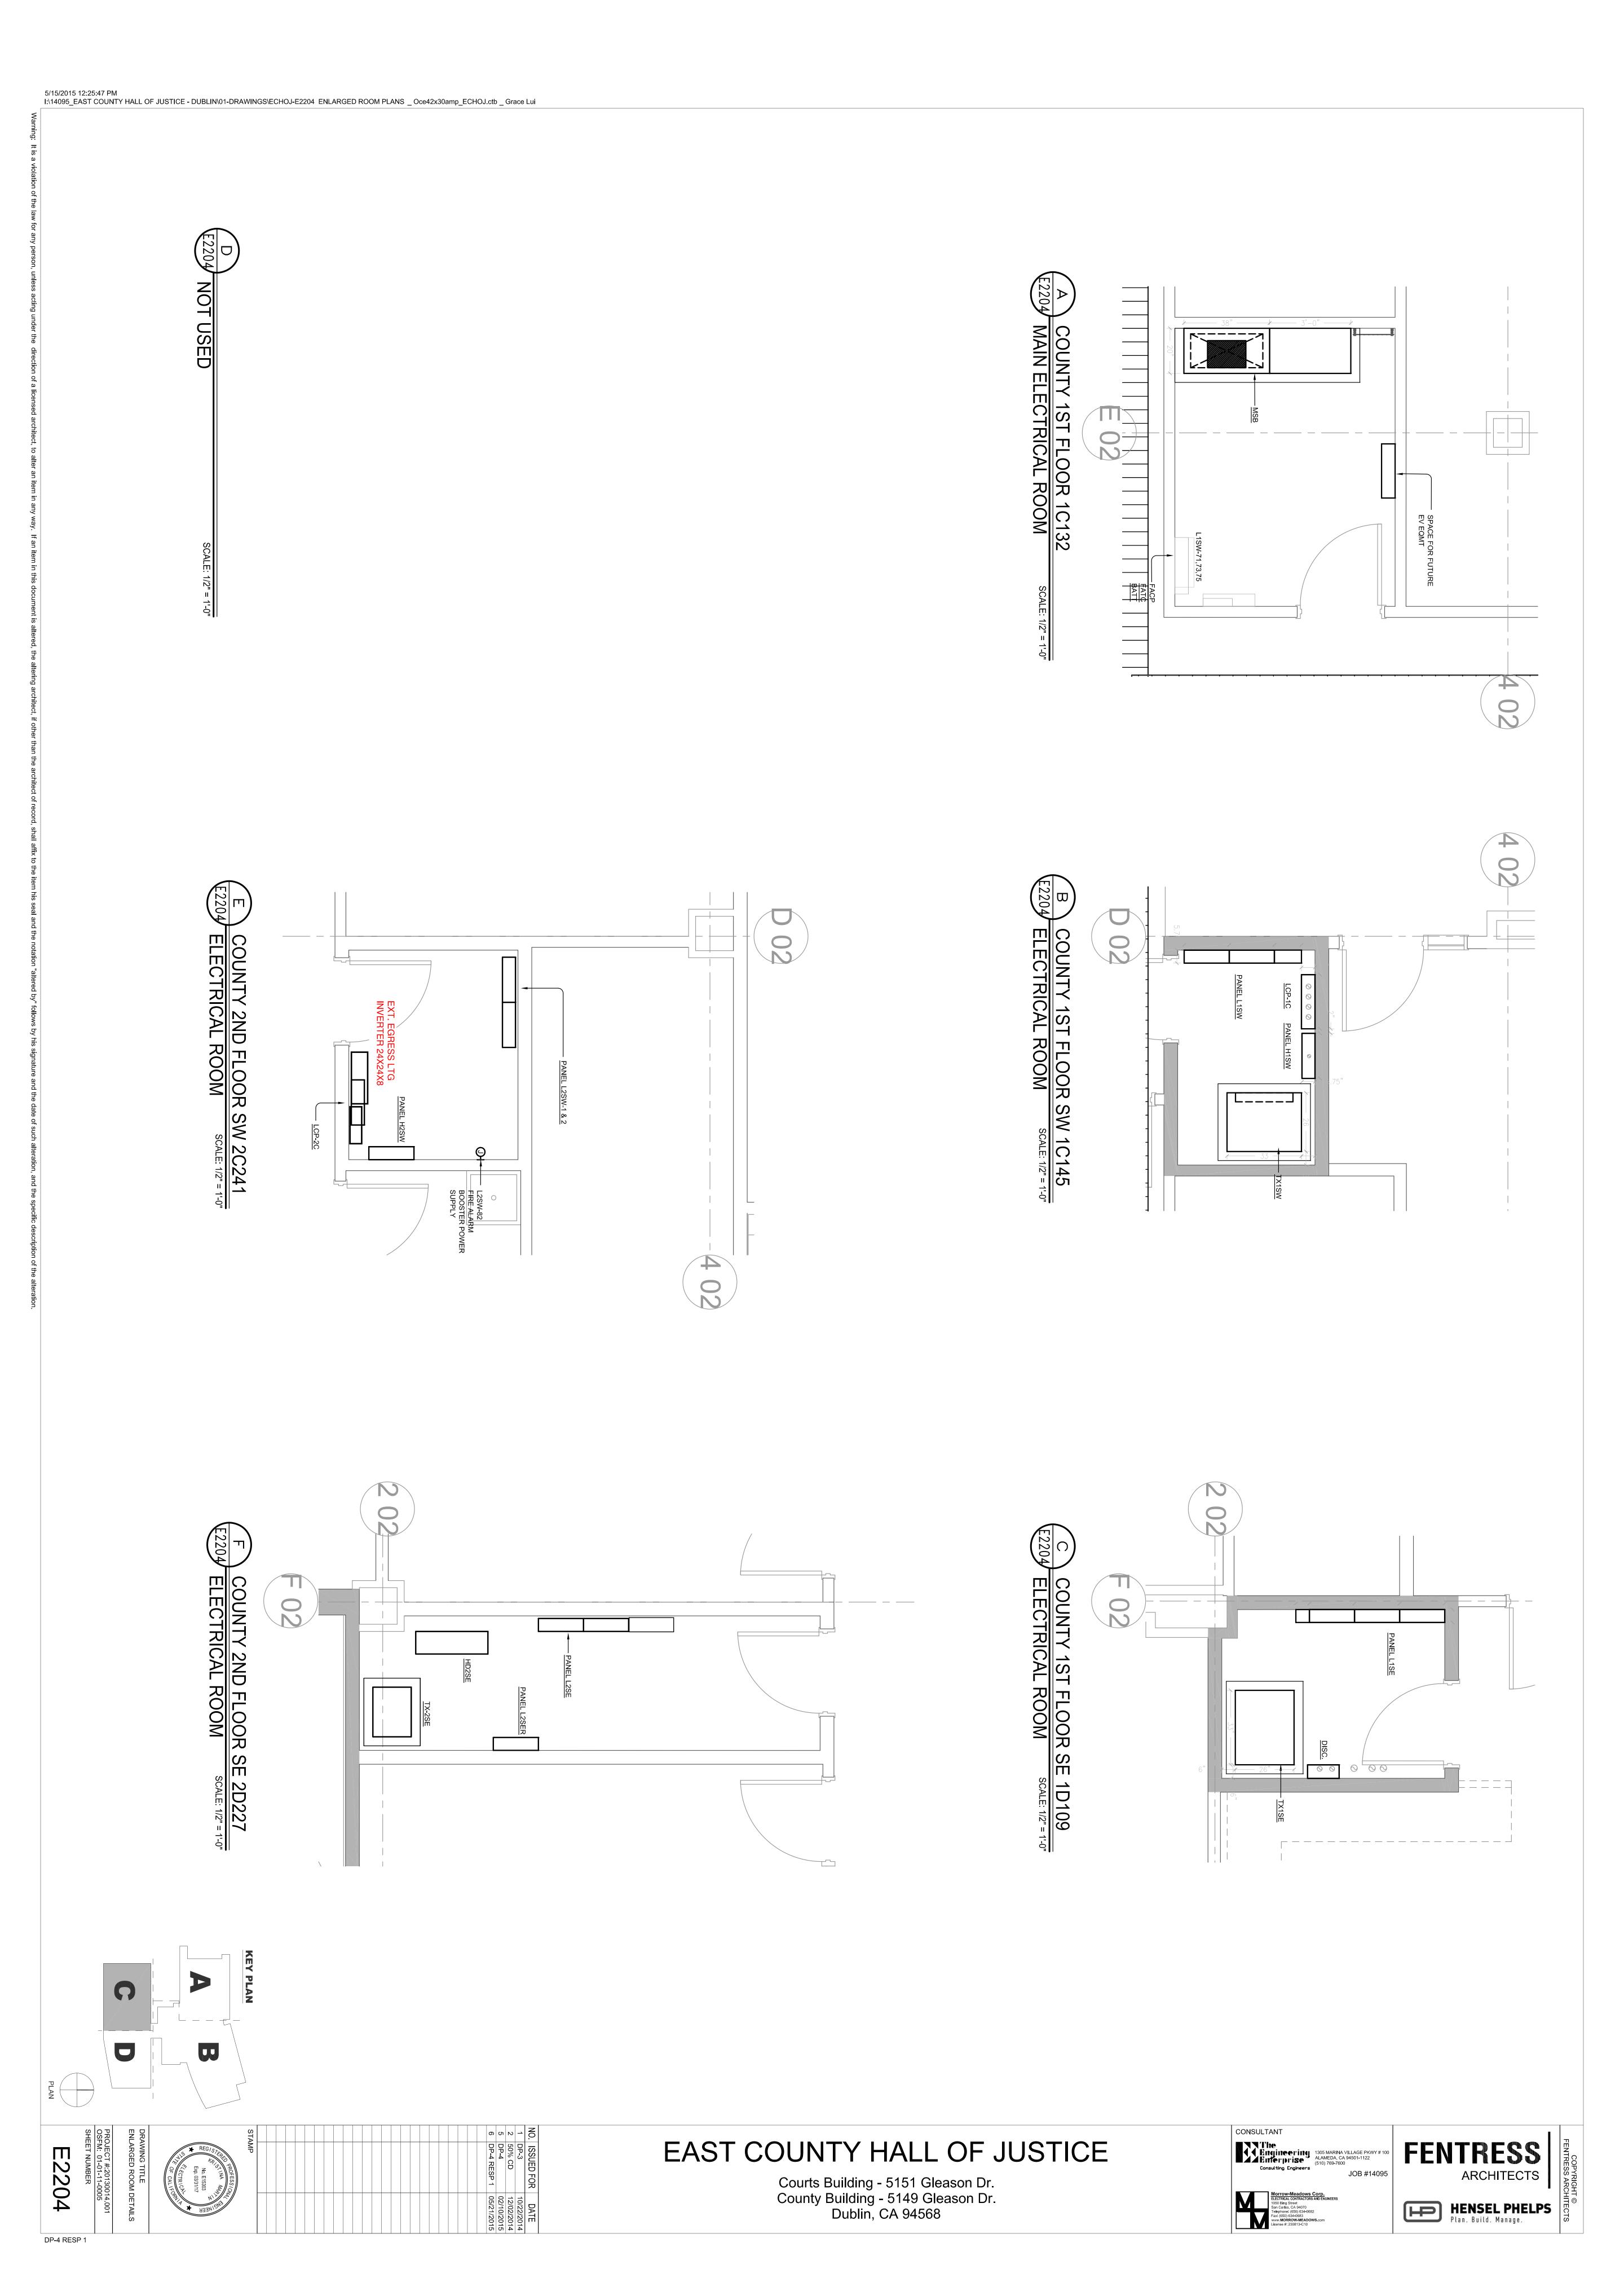

- 5149 Gleason Dr. Dublin, CA 94568

DP-4 RESP 1



D



5/15/2015 10:04:08 AM
I:\14095\_EAST COUNTY HALL OF JUSTICE - DUBLIN\01-DRAWINGS\ECHOJ-E2121 LEVEL 2 POWER PLAN - AREA A \_ Oce42x30amp\_ECHOJ.ctb \_ Grace Lui

EAST COUNTY HALL OF JUSTICE

Courts Building - 5151 Gleason Dr. County Building - 5149 Gleason Dr. Dublin, CA 94568







DP-4 RESP 1













E2133

DP-4 RESP 1



CONSULTANT

The Engineering Alameda, Ca 94501-1122 (510) 769-7600

Consulting Engineers

JOB #14095

FENTRES

ARCHITECTS

Morrow-Meadows Corp.
ELECTRICAL CONTRACTORS AND ENGNEERS
1050 Big Street
San Carlos, CA 94070
Telephone: (650) 634-0682
Fax: (650) 634-0682
Fax:

E2134

DP-4 RESP 1











DP-4 RESP 1

HENSEL PHELPS
Plan. Build. Manage.





DP-4 RESP 1 ADD B

HENSEL PHELPS
Plan. Build. Manage.















DP-4 RESP 1

## EAST COUNTY HALL OF JUSTICE

Courts Building - 5151 Gleason Dr. County Building - 5149 Gleason Dr. Dublin, CA 94568









NUMBERED SHEET NOTES

1 6-4" RISER CONDUIT BETWEEN MOF AND 2ND FLOOR IDF. REFER TO CONDUIT SINGLE LINE DRAWING.
2 19" EQUIPMENT RACK, TYPICAL.
3 10" WASH'HX17"D VERTICAL CABLE MANAGER BETWEEN AND AT THE ENDS OF EACH EQUIPMENT RACK, TYPICAL.
4 100 PAIR, 110 TERMINATION FRAME FOR COPPER RISER CABLE TO 2ND FLOOR IDF.
5 100 PAIR, 110 TERMINATION FRAME FOR TELEPHONE TIE CABLES TO EQUIPMENT RACK, PROVIDE 4 CAY 5E CABLES TO RACK MOUNT PATCH PAIRL.
6 100 PAIR, 110 TERMINATION FRAME FOR TELEPHONE TIE CABLES TO EQUIPMENT RACK, PROVIDE 4 CAY 5E CABLES TO RACK MOUNT PATCH PAIRL.
7 6-4" US ENTRANCE CONDUIT FROM SITE. PLACE WITHIN 3" OF BACKBOARD.
8 6-4" US