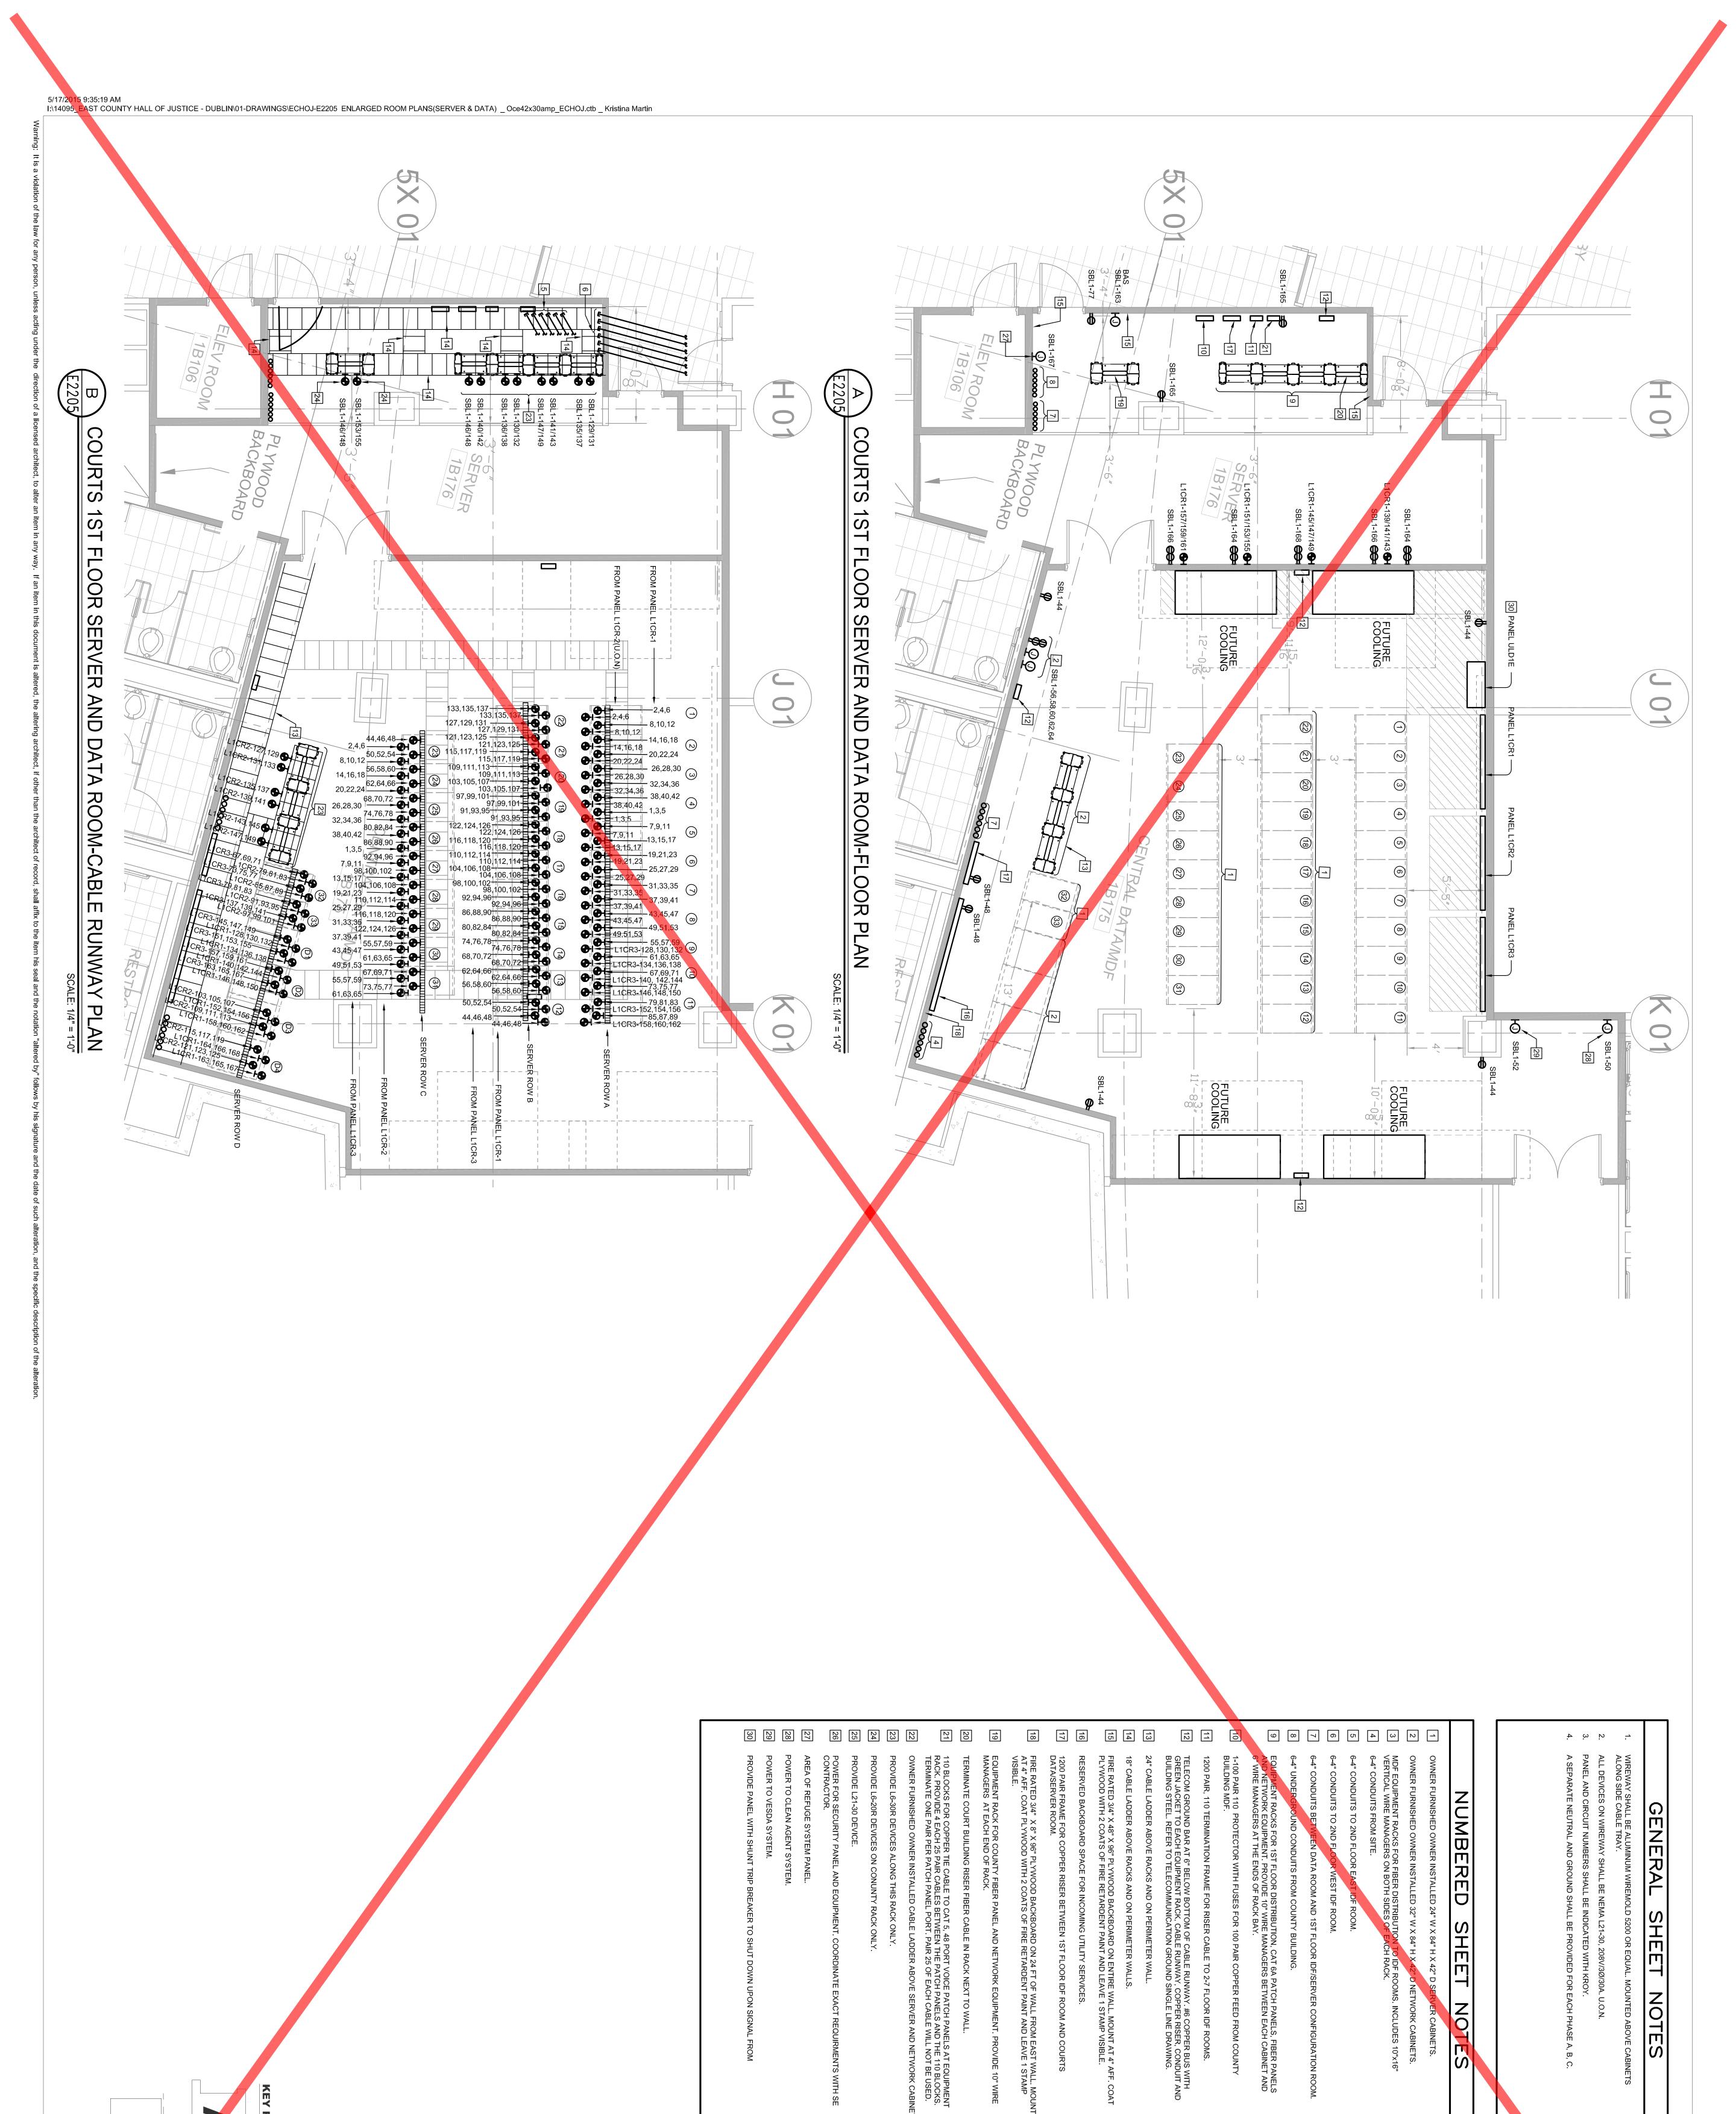

## EAST COUNTY HALL OF JUSTICE

Courts Building - 5151 Gleason Dr. County Building - 5149 Gleason Dr. Dublin, CA 94568

NUMBERED SHEET NOTES

1 6-4" RISER CONDUIT BETWEEN MOF AND 2ND FLOOR IDF. REFER TO CONDUIT SINGLE LINE DRAWING.
2 19" EQUIPMENT RACK, TYPICAL.
3 10" WASH'HX17"D VERTICAL CABLE MANAGER BETWEEN AND AT THE ENDS OF EACH EQUIPMENT RACK, TYPICAL.
4 100 PAIR, 110 TERMINATION FRAME FOR COPPER RISER CABLE TO 2ND FLOOR IDF.
5 100 PAIR, 110 TERMINATION FRAME FOR TELEPHONE TIE CABLES TO EQUIPMENT RACK, PROVIDE 4 CAY 5E CABLES TO RACK MOUNT PATCH PAIRL.
6 100 PAIR, 110 TERMINATION FRAME FOR TELEPHONE TIE CABLES TO EQUIPMENT RACK, PROVIDE 4 CAY 5E CABLES TO RACK MOUNT PATCH PAIRL.
7 6-4" US ENTRANCE CONDUIT FROM SITE. PLACE WITHIN 3" OF BACKBOARD.
8 6-4" US CONDUIT FROM THE COURTS 1ST FLOOR IDF ROOM, PLACE WITHIN 3" OF BACKBOARD.
9 6-4" SLEEVES ABOVE CELLING, FIRE STOP AS REQUIRED.
10 DEDICATED ATAT UTILITY BACKBOARD TO COVER WALLS, PLACE AT 4" A.F.F.
11 34" YAYS! PLYWOOD BACKBOARD TO COVER WALLS, PLACE AT 4" A.F.F.
12 MAIN TELECOM GROUND BAR (NTGS) AT 6" BELOW BOTTOM OF CABLE RUNWAY. 5ABOUT AND BUILDING STEEL REFER TO TELECOMMUNICATION GROUND SNALE LINE DIAMING.
13 ACKET TO EACH EQUIPMENT RACK; CABLE RUNWAY, COPPER RISER, CONDUIT AND BUILDING STEEL REFER TO TELECOMMUNICATION GROUND SNALE LINE DRAWING.
14 24" CABLE RUNWAY SHALL BE PROVIDED AT 50" AFF AROUND PERIMETER OF ROOM AND OVER ALL RACKS WITHIN THE IDF.
16 12" CABLE RUNWAY SHALL BE PROVIDED AT 50" AFF AROUND PERIMETER OF ROOM AND OVER ALL RACKS WITHIN THE IDF.
17 PROVIDE 16-20TR DEVICES ONNEAR CABLE TRAY ABOVE EACH RACK.
18 PROBATION IT SERVER CABINET, SA" HX 24" W X 30" D, INCLUDE SIDE PANELS, PERFORATED BACK DOOR, PERFORATED PROVIDED AT 50" AFF AROUND PERIMETER OF ROOM AND OVER ALL RACKS WITHIN THE IDF.
18 PROBATION IT SERVER CABINET, SA" HX 24" W X 30" D, INCLUDE SIDE PANELS, PERFORATED BACK DOOR, PERFORATED AT 50" AFF AROUND REAR RALS, VERTICAL PDU. TOP WITH SRUSHED CABLE ACCESS.