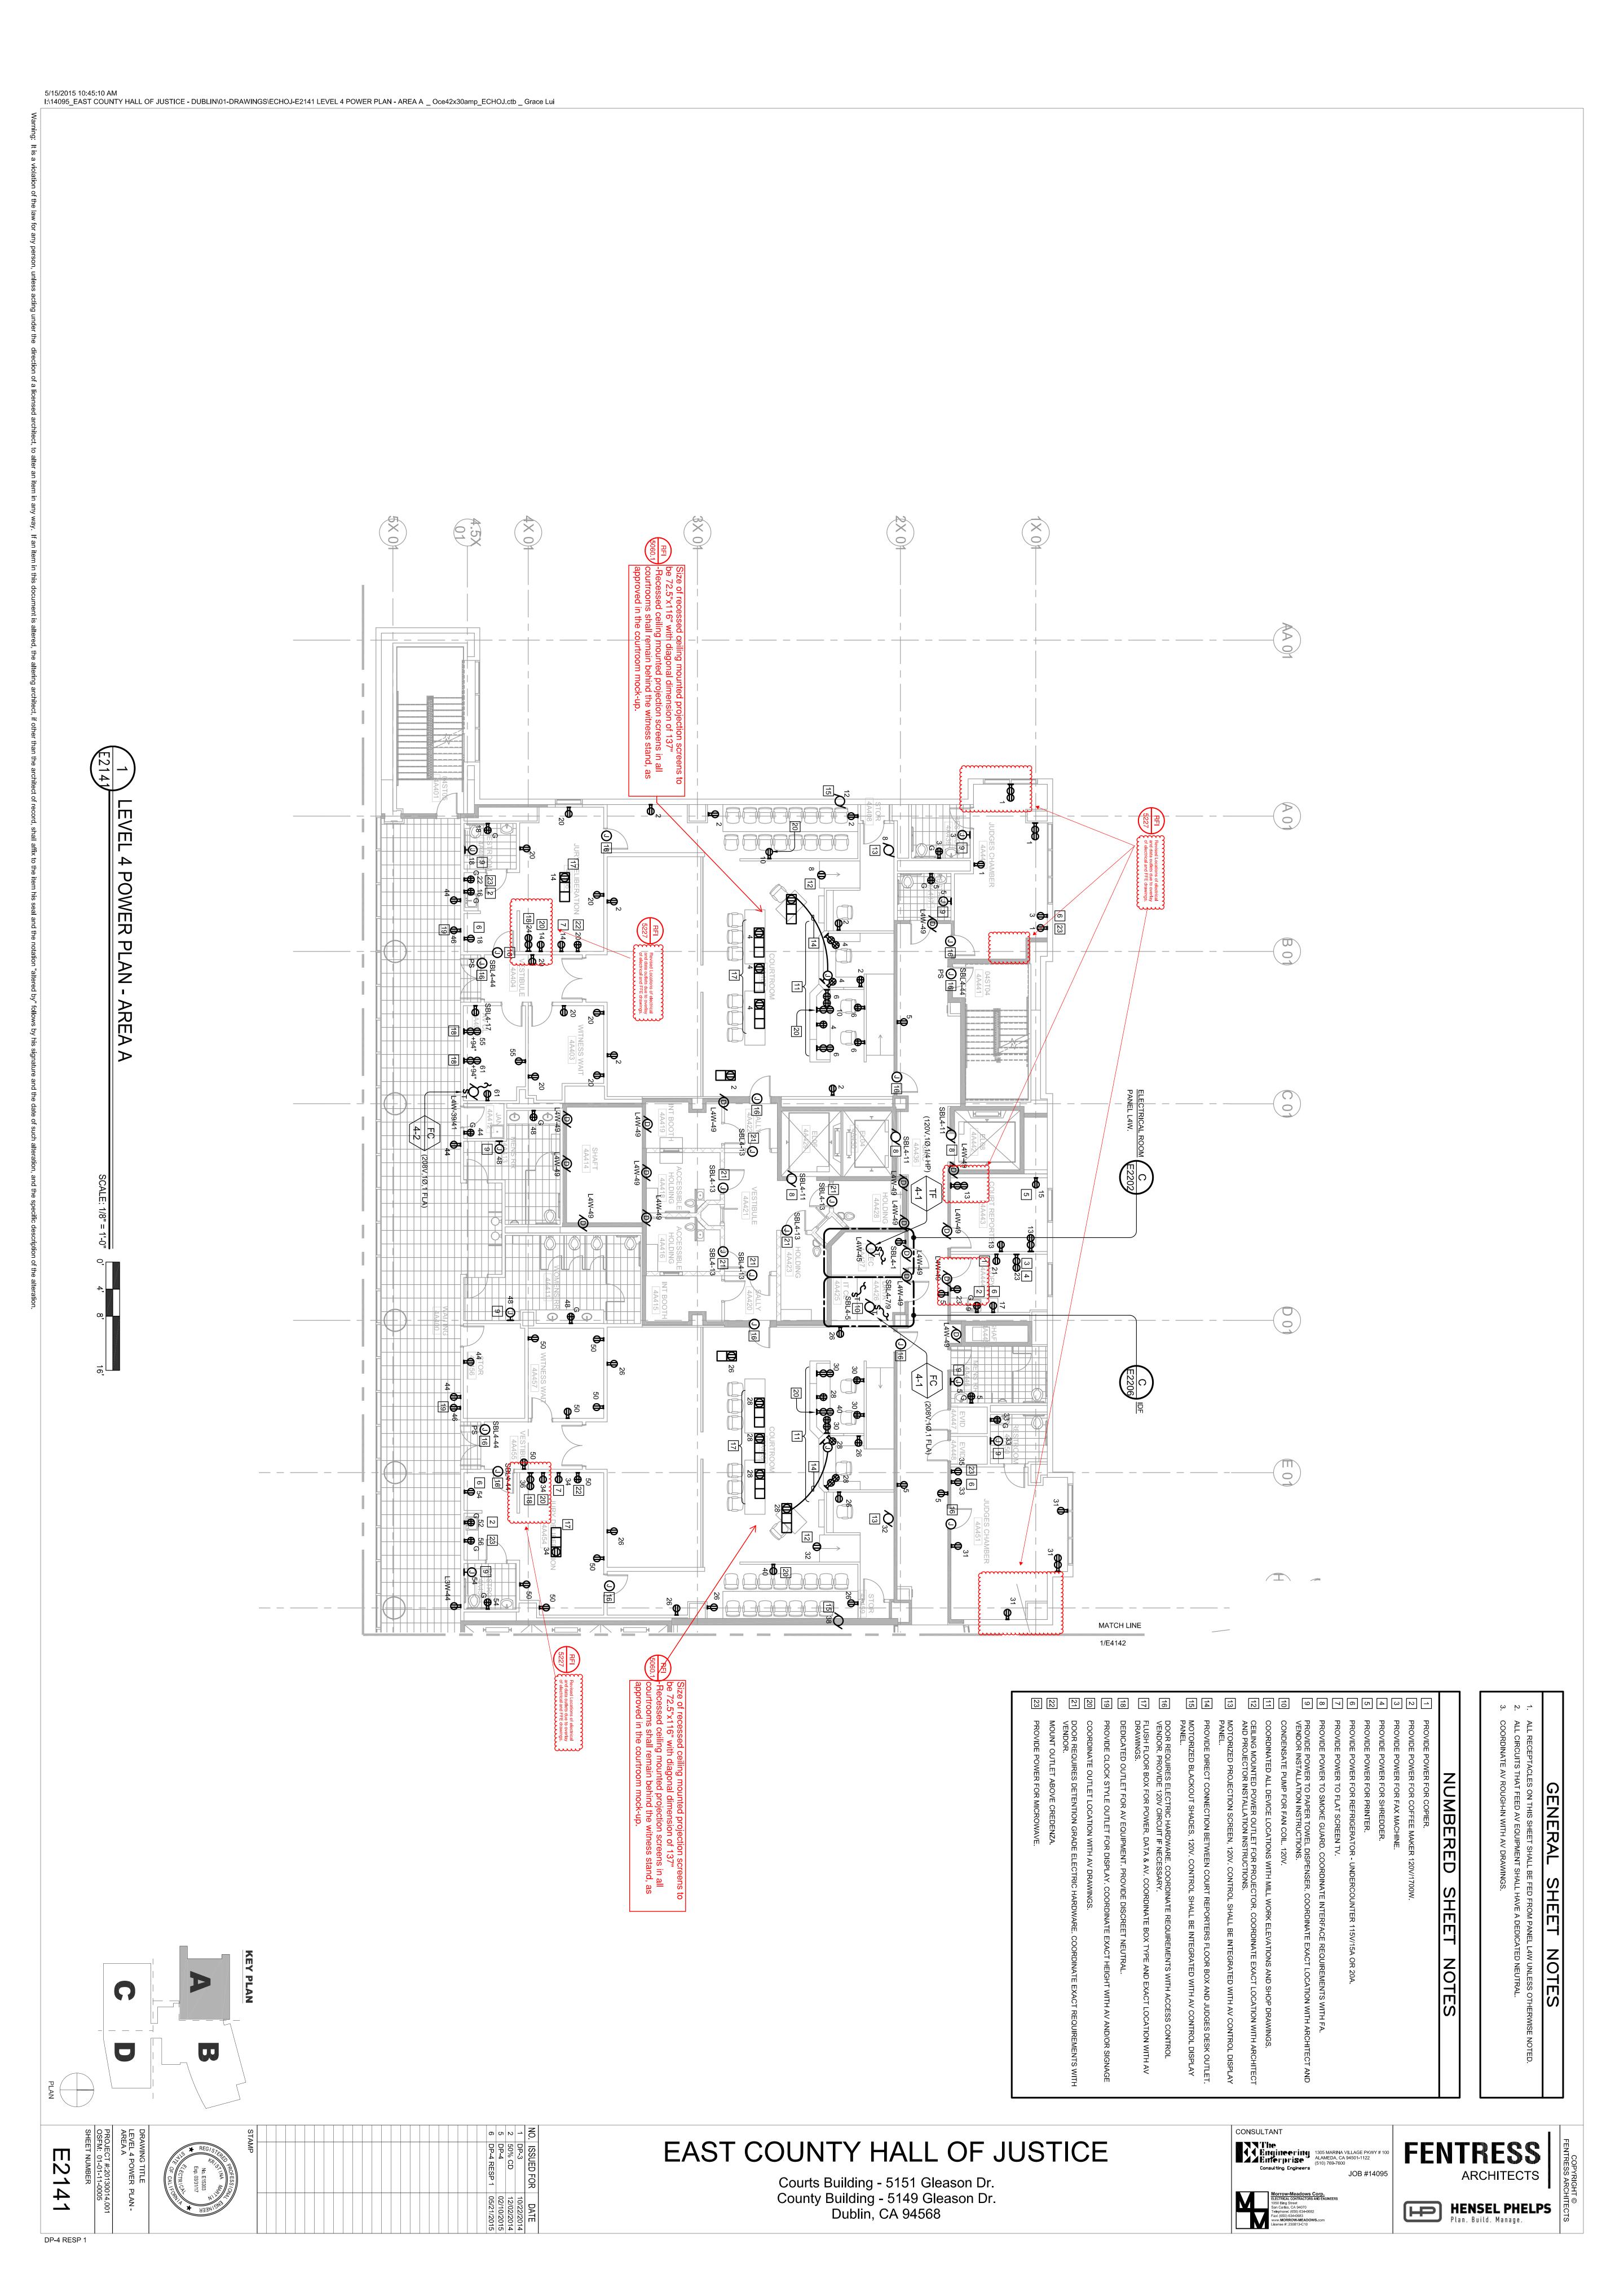

## EAST COUNTY HALL OF JUSTICE

Courts Building - 5151 Gleason Dr. County Building - 5149 Gleason Dr. Dublin, CA 94568

NUMBERED SHEET NOTES

1 6-4" RISER CONDUIT BETWEEN MOF AND 2ND FLOOR IDF. REFER TO CONDUIT SINGLE LINE DRAWING.
2 19" EQUIPMENT RACK, TYPICAL.
3 10" WASH'HX17"D VERTICAL CABLE MANAGER BETWEEN AND AT THE ENDS OF EACH EQUIPMENT RACK, TYPICAL.
4 100 PAIR, 110 TERMINATION FRAME FOR COPPER RISER CABLE TO 2ND FLOOR IDF.
5 100 PAIR, 110 TERMINATION FRAME FOR TELEPHONE TIE CABLES TO EQUIPMENT RACK, PROVIDE 4 CAY 5E CABLES TO RACK MOUNT PATCH PAIRL.
6 100 PAIR, 110 TERMINATION FRAME FOR TELEPHONE TIE CABLES TO EQUIPMENT RACK, PROVIDE 4 CAY 5E CABLES TO RACK MOUNT PATCH PAIRL.
7 6-4" US ENTRANCE CONDUIT FROM SITE. PLACE WITHIN 3" OF BACKBOARD.
8 6-4" US CONDUIT FROM THE COURTS 1ST FLOOR IDF ROOM, PLACE WITHIN 3" OF BACKBOARD.
9 6-4" SLEEVES ABOVE CELLING, FIRE STOP AS REQUIRED.
10 DEDICATED ATAT UTILITY BACKBOARD TO COVER WALLS, PLACE AT 4" A.F.F.
11 34" YAYS! PLYWOOD BACKBOARD TO COVER WALLS, PLACE AT 4" A.F.F.
12 MAIN TELECOM GROUND BAR (NTGS) AT 6" BELOW BOTTOM OF CABLE RUNWAY. 5ABOUT AND BUILDING STEEL REFER TO TELECOMMUNICATION GROUND SNALE LINE DIAMING.
13 ACKET TO EACH EQUIPMENT RACK; CABLE RUNWAY, COPPER RISER, CONDUIT AND BUILDING STEEL REFER TO TELECOMMUNICATION GROUND SNALE LINE DRAWING.
14 24" CABLE RUNWAY SHALL BE PROVIDED AT 50" AFF AROUND PERIMETER OF ROOM AND OVER ALL RACKS WITHIN THE IDF.
16 12" CABLE RUNWAY SHALL BE PROVIDED AT 50" AFF AROUND PERIMETER OF ROOM AND OVER ALL RACKS WITHIN THE IDF.
17 PROVIDE 16-20TR DEVICES ONNEAR CABLE TRAY ABOVE EACH RACK.
18 PROBATION IT SERVER CABINET, SA" HX 24" W X 30" D, INCLUDE SIDE PANELS, PERFORATED BACK DOOR, PERFORATED PROVIDED AT 50" AFF AROUND PERIMETER OF ROOM AND OVER ALL RACKS WITHIN THE IDF.
18 PROBATION IT SERVER CABINET, SA" HX 24" W X 30" D, INCLUDE SIDE PANELS, PERFORATED BACK DOOR, PERFORATED AT 50" AFF AROUND REAR RALS, VERTICAL PDU. TOP WITH SRUSHED CABLE ACCESS.