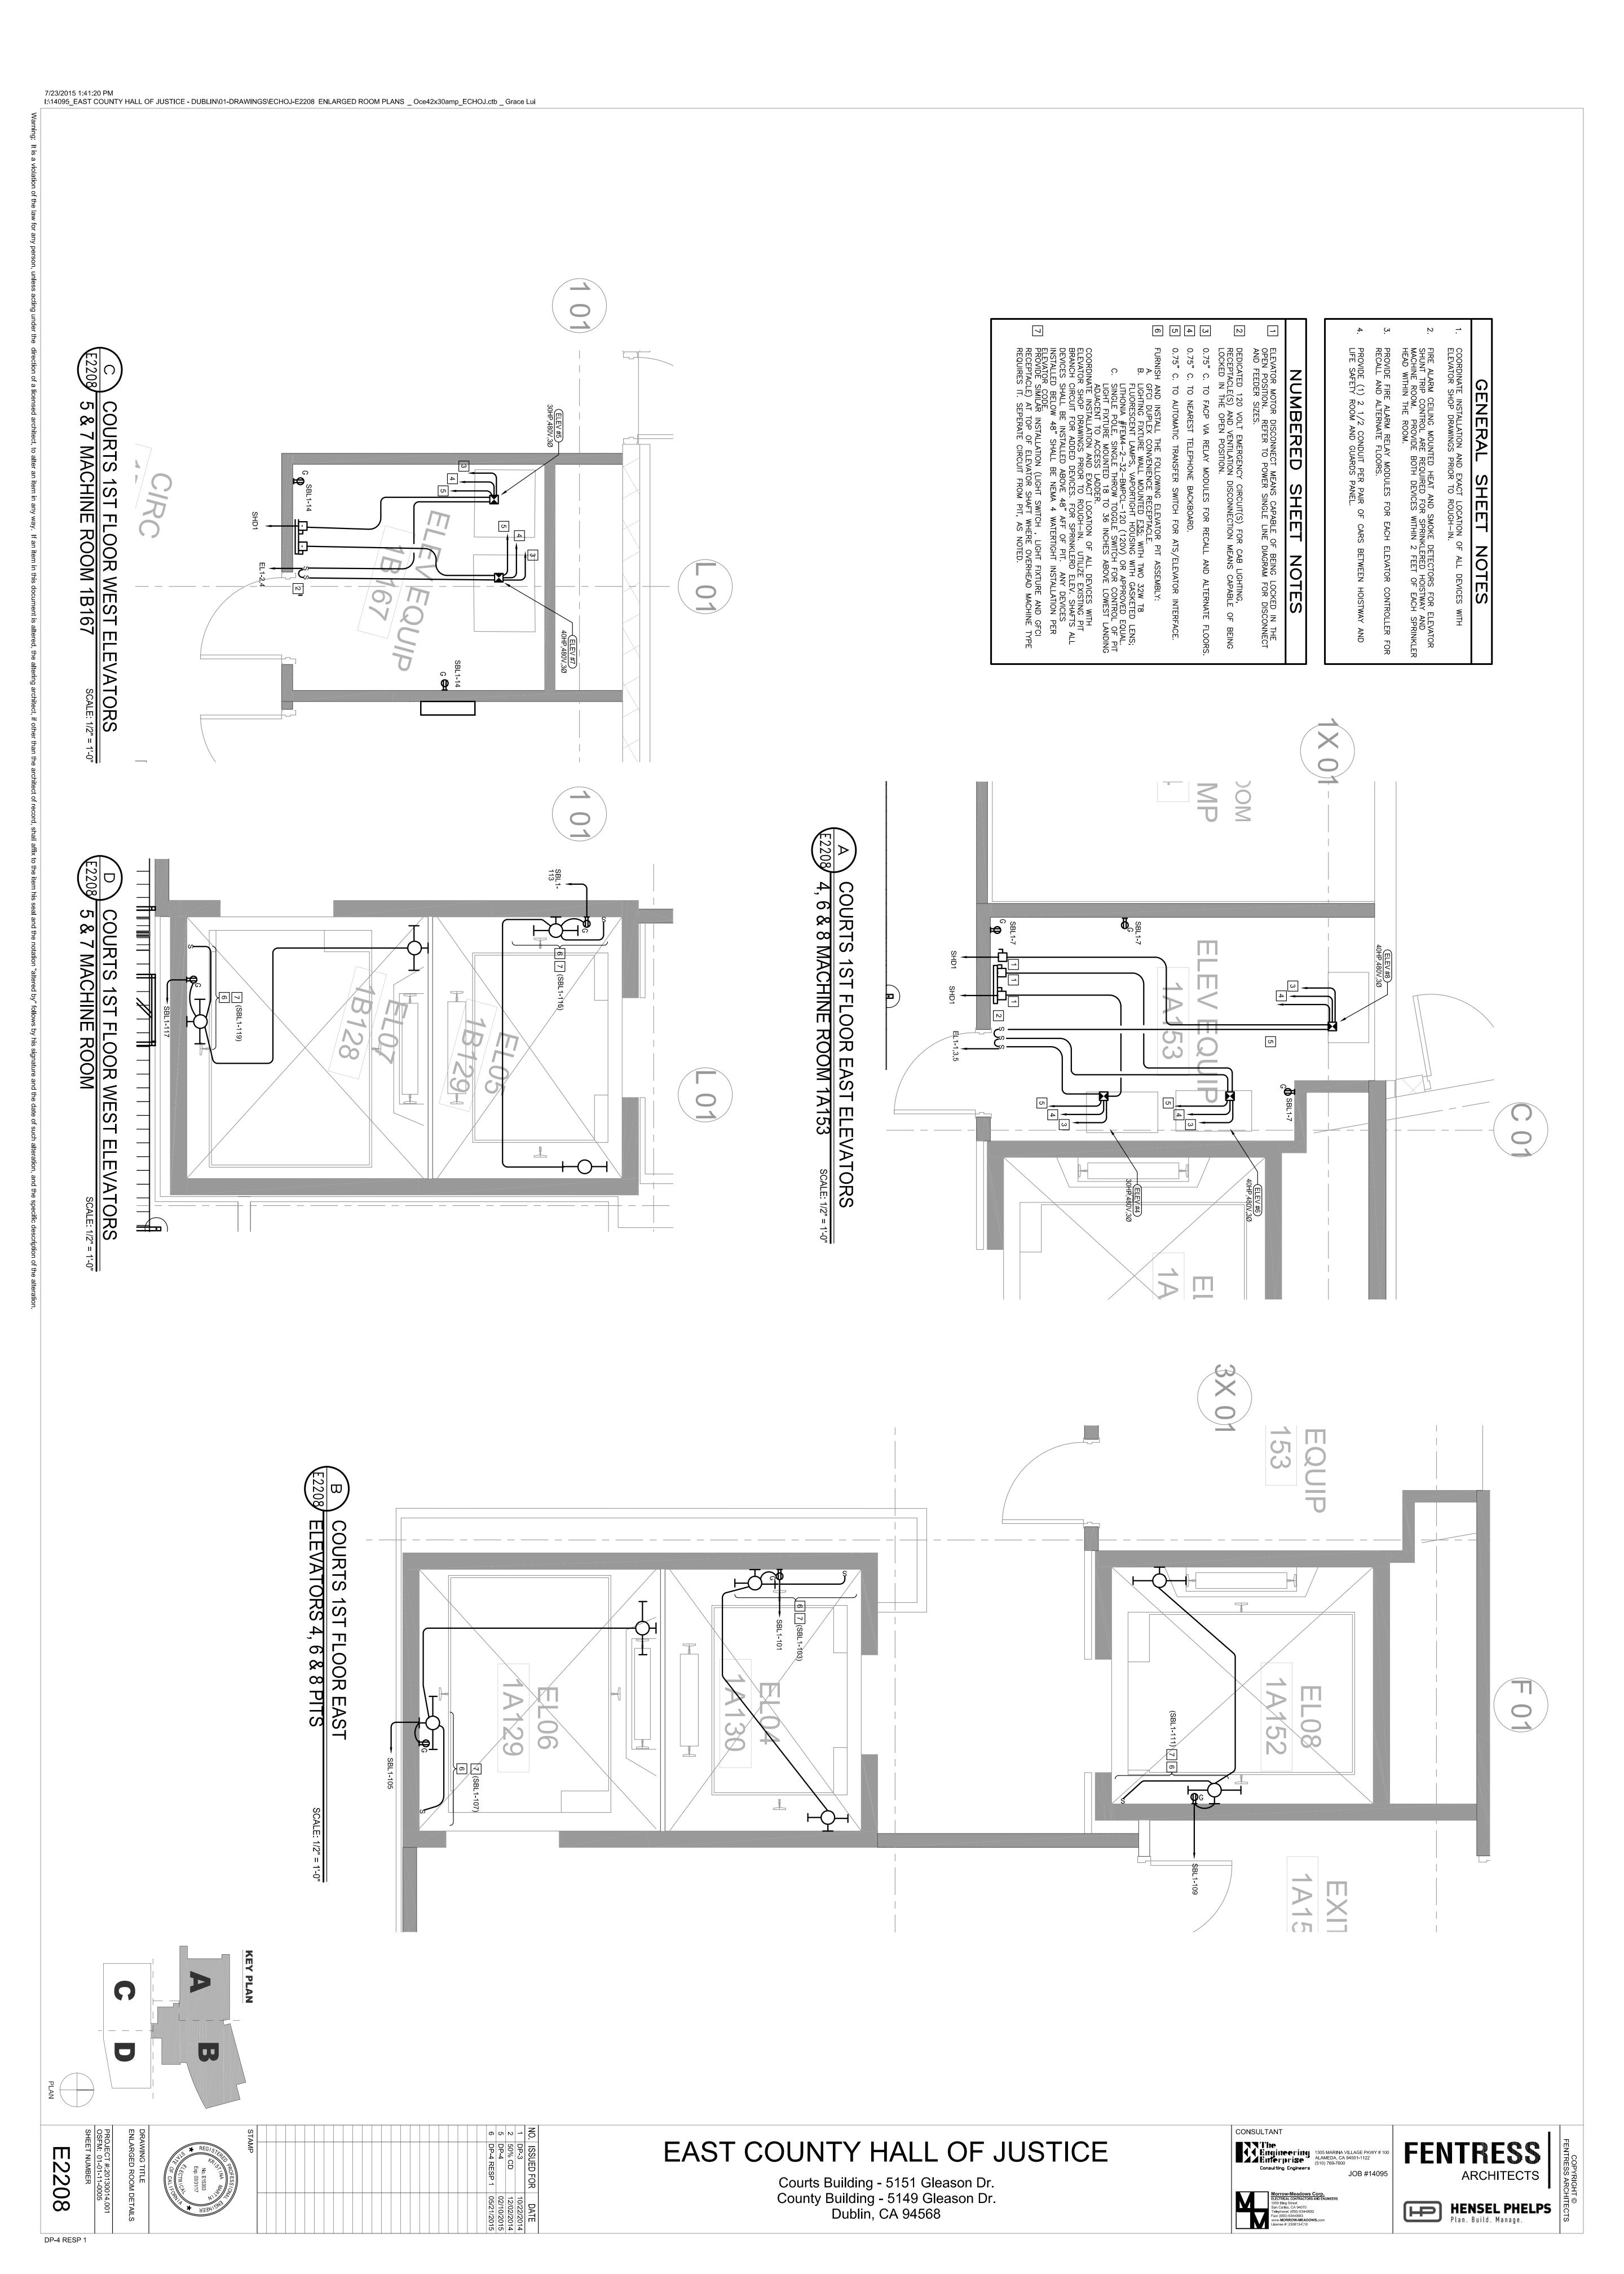

4 24" CABLE RUNWAY SHALL BE PROVIDED AT 50" AFF AROUND PERIMETER OF ROOM AND OVER ALL RACKS WITHIN THE IDF.
16 12" CABLE RUNWAY SHALL BE PROVIDED AT 50" AFF AROUND PERIMETER OF ROOM AND OVER ALL RACKS WITHIN THE IDF.
17 PROVIDE 16-20TR DEVICES ONNEAR CABLE TRAY ABOVE EACH RACK.
18 PROBATION IT SERVER CABINET, SA" HX 24" W X 30" D, INCLUDE SIDE PANELS, PERFORATED BACK DOOR, PERFORATED PROVIDED AT 50" AFF AROUND PERIMETER OF ROOM AND OVER ALL RACKS WITHIN THE IDF.
18 PROBATION IT SERVER CABINET, SA" HX 24" W X 30" D, INCLUDE SIDE PANELS, PERFORATED BACK DOOR, PERFORATED AT 50" AFF AROUND REAR RALS, VERTICAL PDU. TOP WITH SRUSHED CABLE ACCESS.





E2207

DP-4 RESP 1



## EAST COUNTY HALL OF JUSTICE

Courts Building - 5151 Gleason Dr. County Building - 5149 Gleason Dr. Dublin, CA 94568