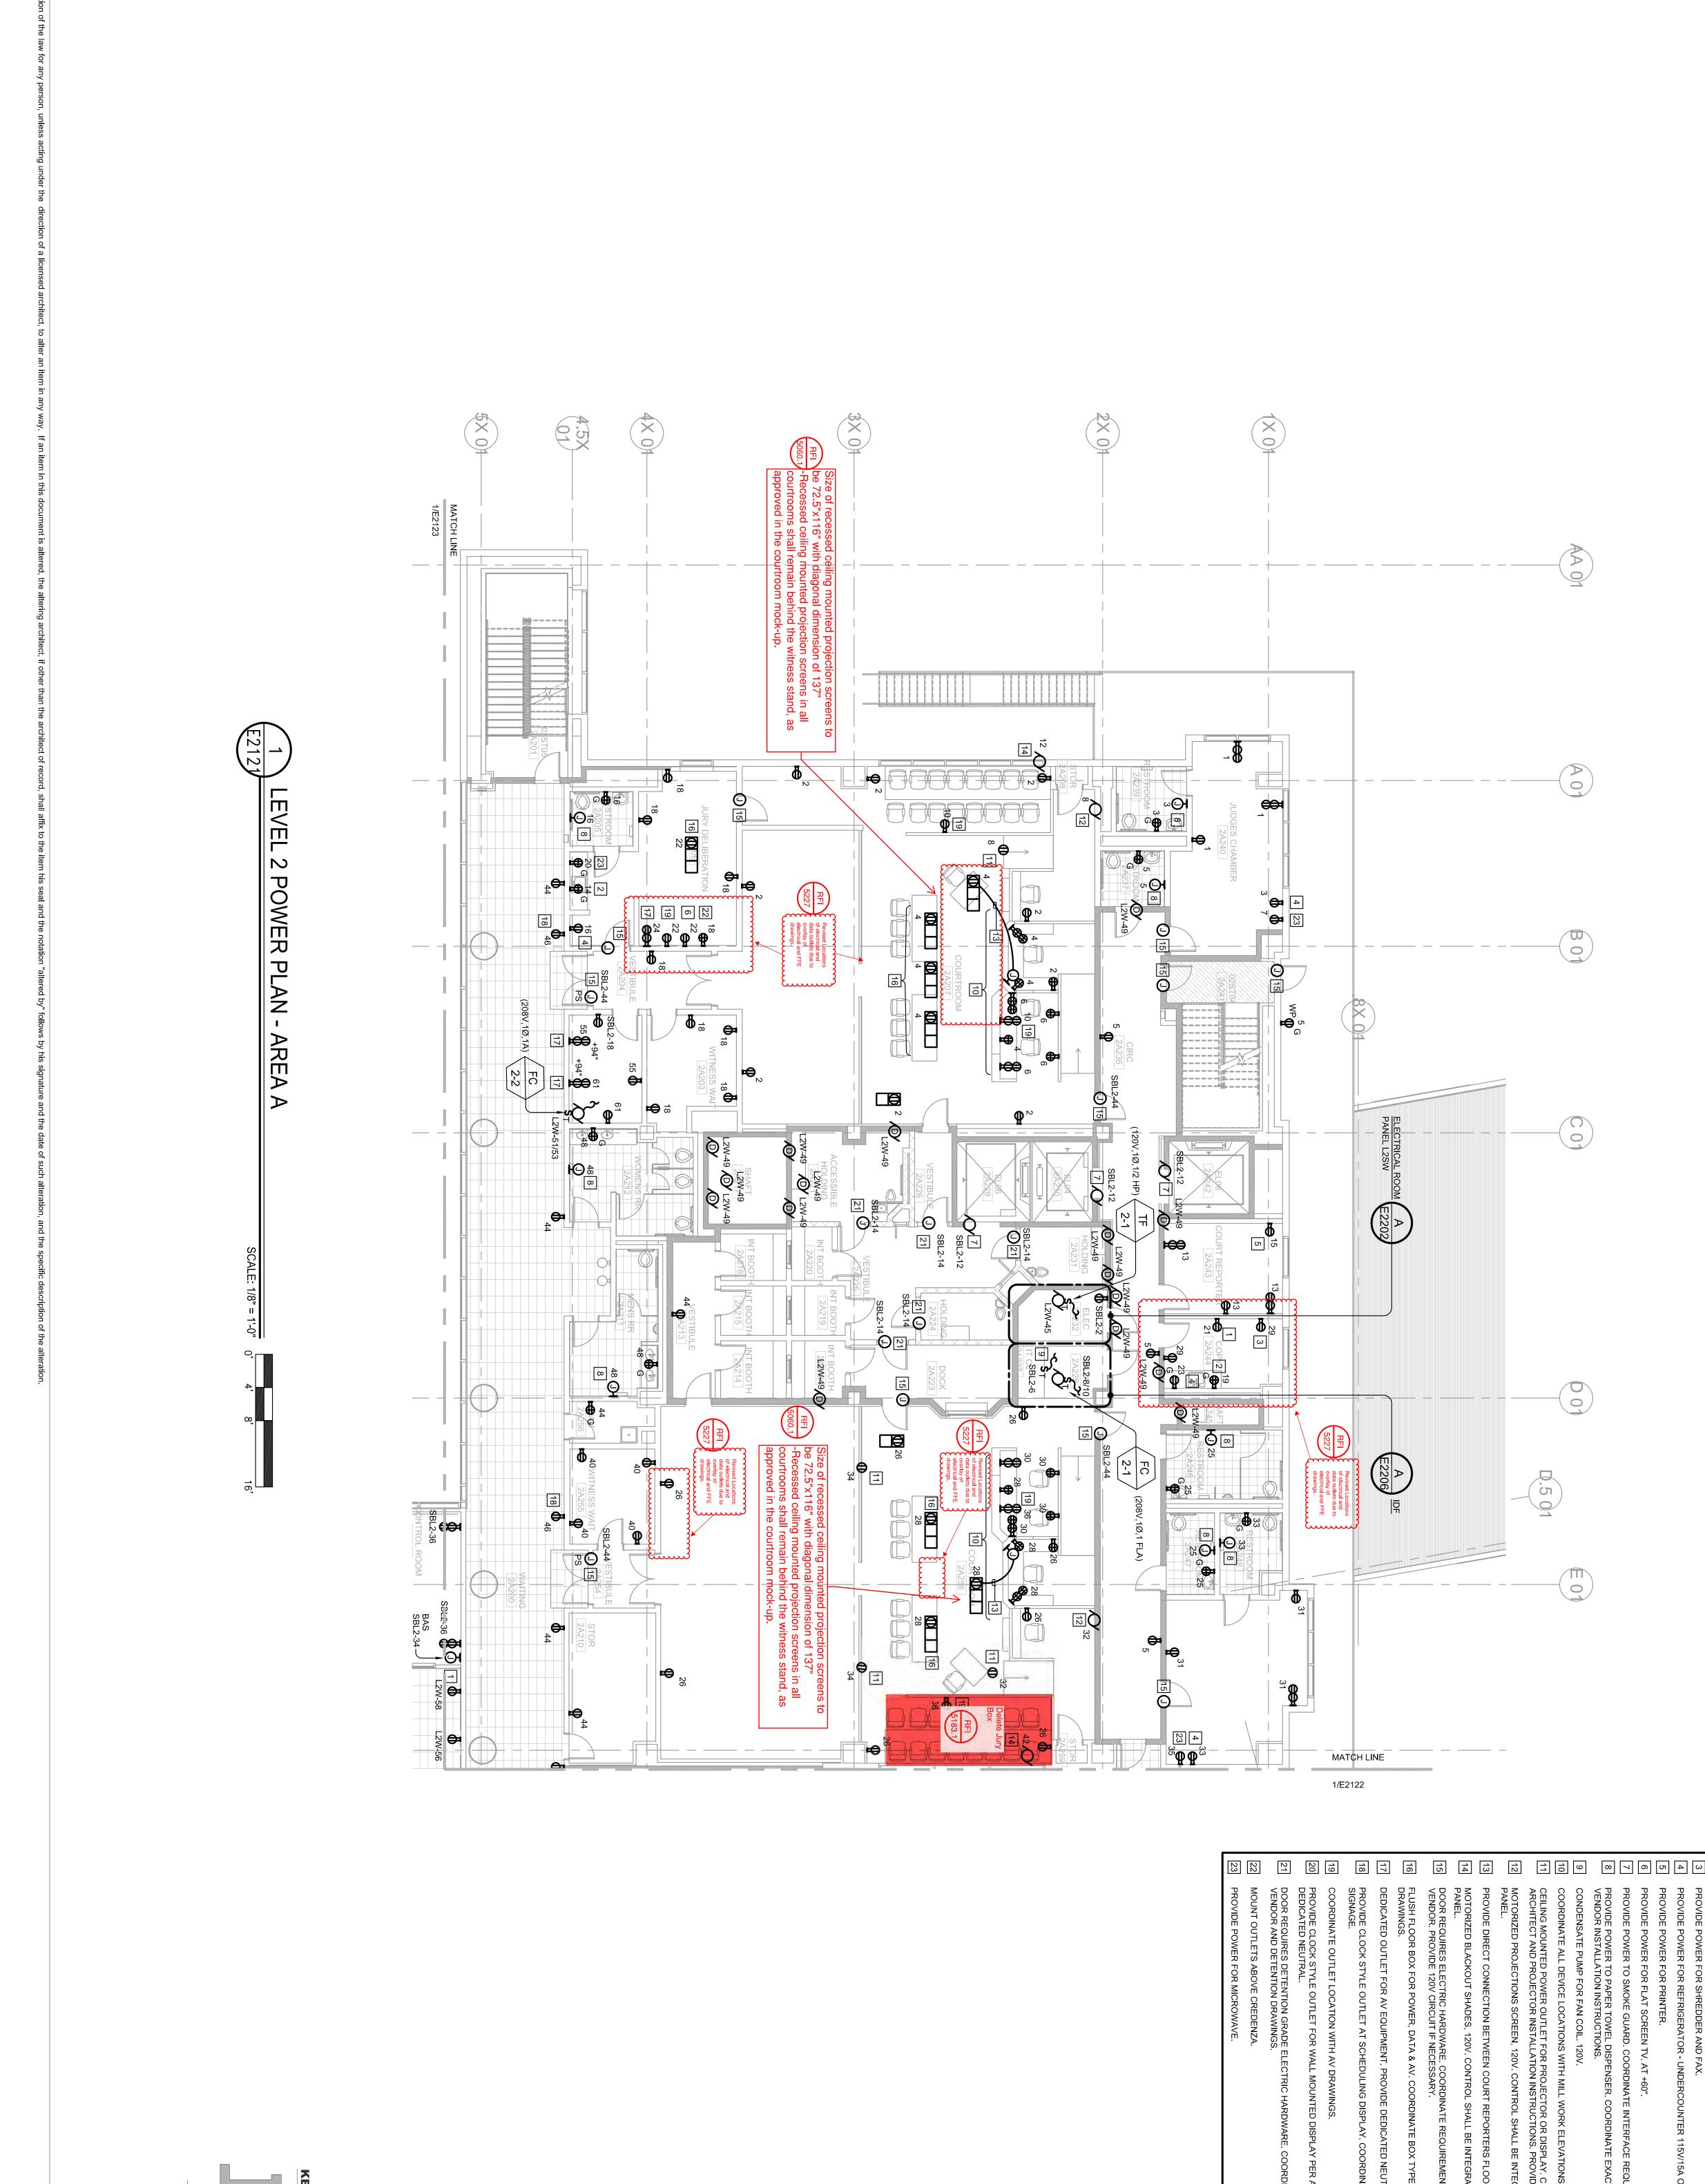

## EXHIBIT D-2C DRAWINGS E2114 – E3111

## RFP No. 901516 – East County Hall of Justice BDA & DAS





Courts Building - 5151 Gleason Dr. County Building - 5149 Gleason Dr. Dublin, CA 94568

DP-4 RESP 1



D



5/15/2015 10:04:08 AM
I:\14095\_EAST COUNTY HALL OF JUSTICE - DUBLIN\01-DRAWINGS\ECHOJ-E2121 LEVEL 2 POWER PLAN - AREA A \_ Oce42x30amp\_ECHOJ.ctb \_ Grace Lui

EAST COUNTY HALL OF JUSTICE

Courts Building - 5151 Gleason Dr. County Building - 5149 Gleason Dr. Dublin, CA 94568







DP-4 RESP 1













E2133

DP-4 RESP 1



CONSULTANT

The Engineering Alameda, Ca 94501-1122 (510) 769-7600

Consulting Engineers

JOB #14095

FENTRES

ARCHITECTS

Morrow-Meadows Corp.
ELECTRICAL CONTRACTORS AND ENGNEERS
1050 Big Street
San Carlos, CA 94070
Telephone: (650) 634-0682
Fax: (650) 634-0682
Fax:

E2134

DP-4 RESP 1











DP-4 RESP 1

HENSEL PHELPS
Plan. Build. Manage.





DP-4 RESP 1 ADD B

HENSEL PHELPS
Plan. Build. Manage.















DP-4 RESP 1

## EAST COUNTY HALL OF JUSTIC