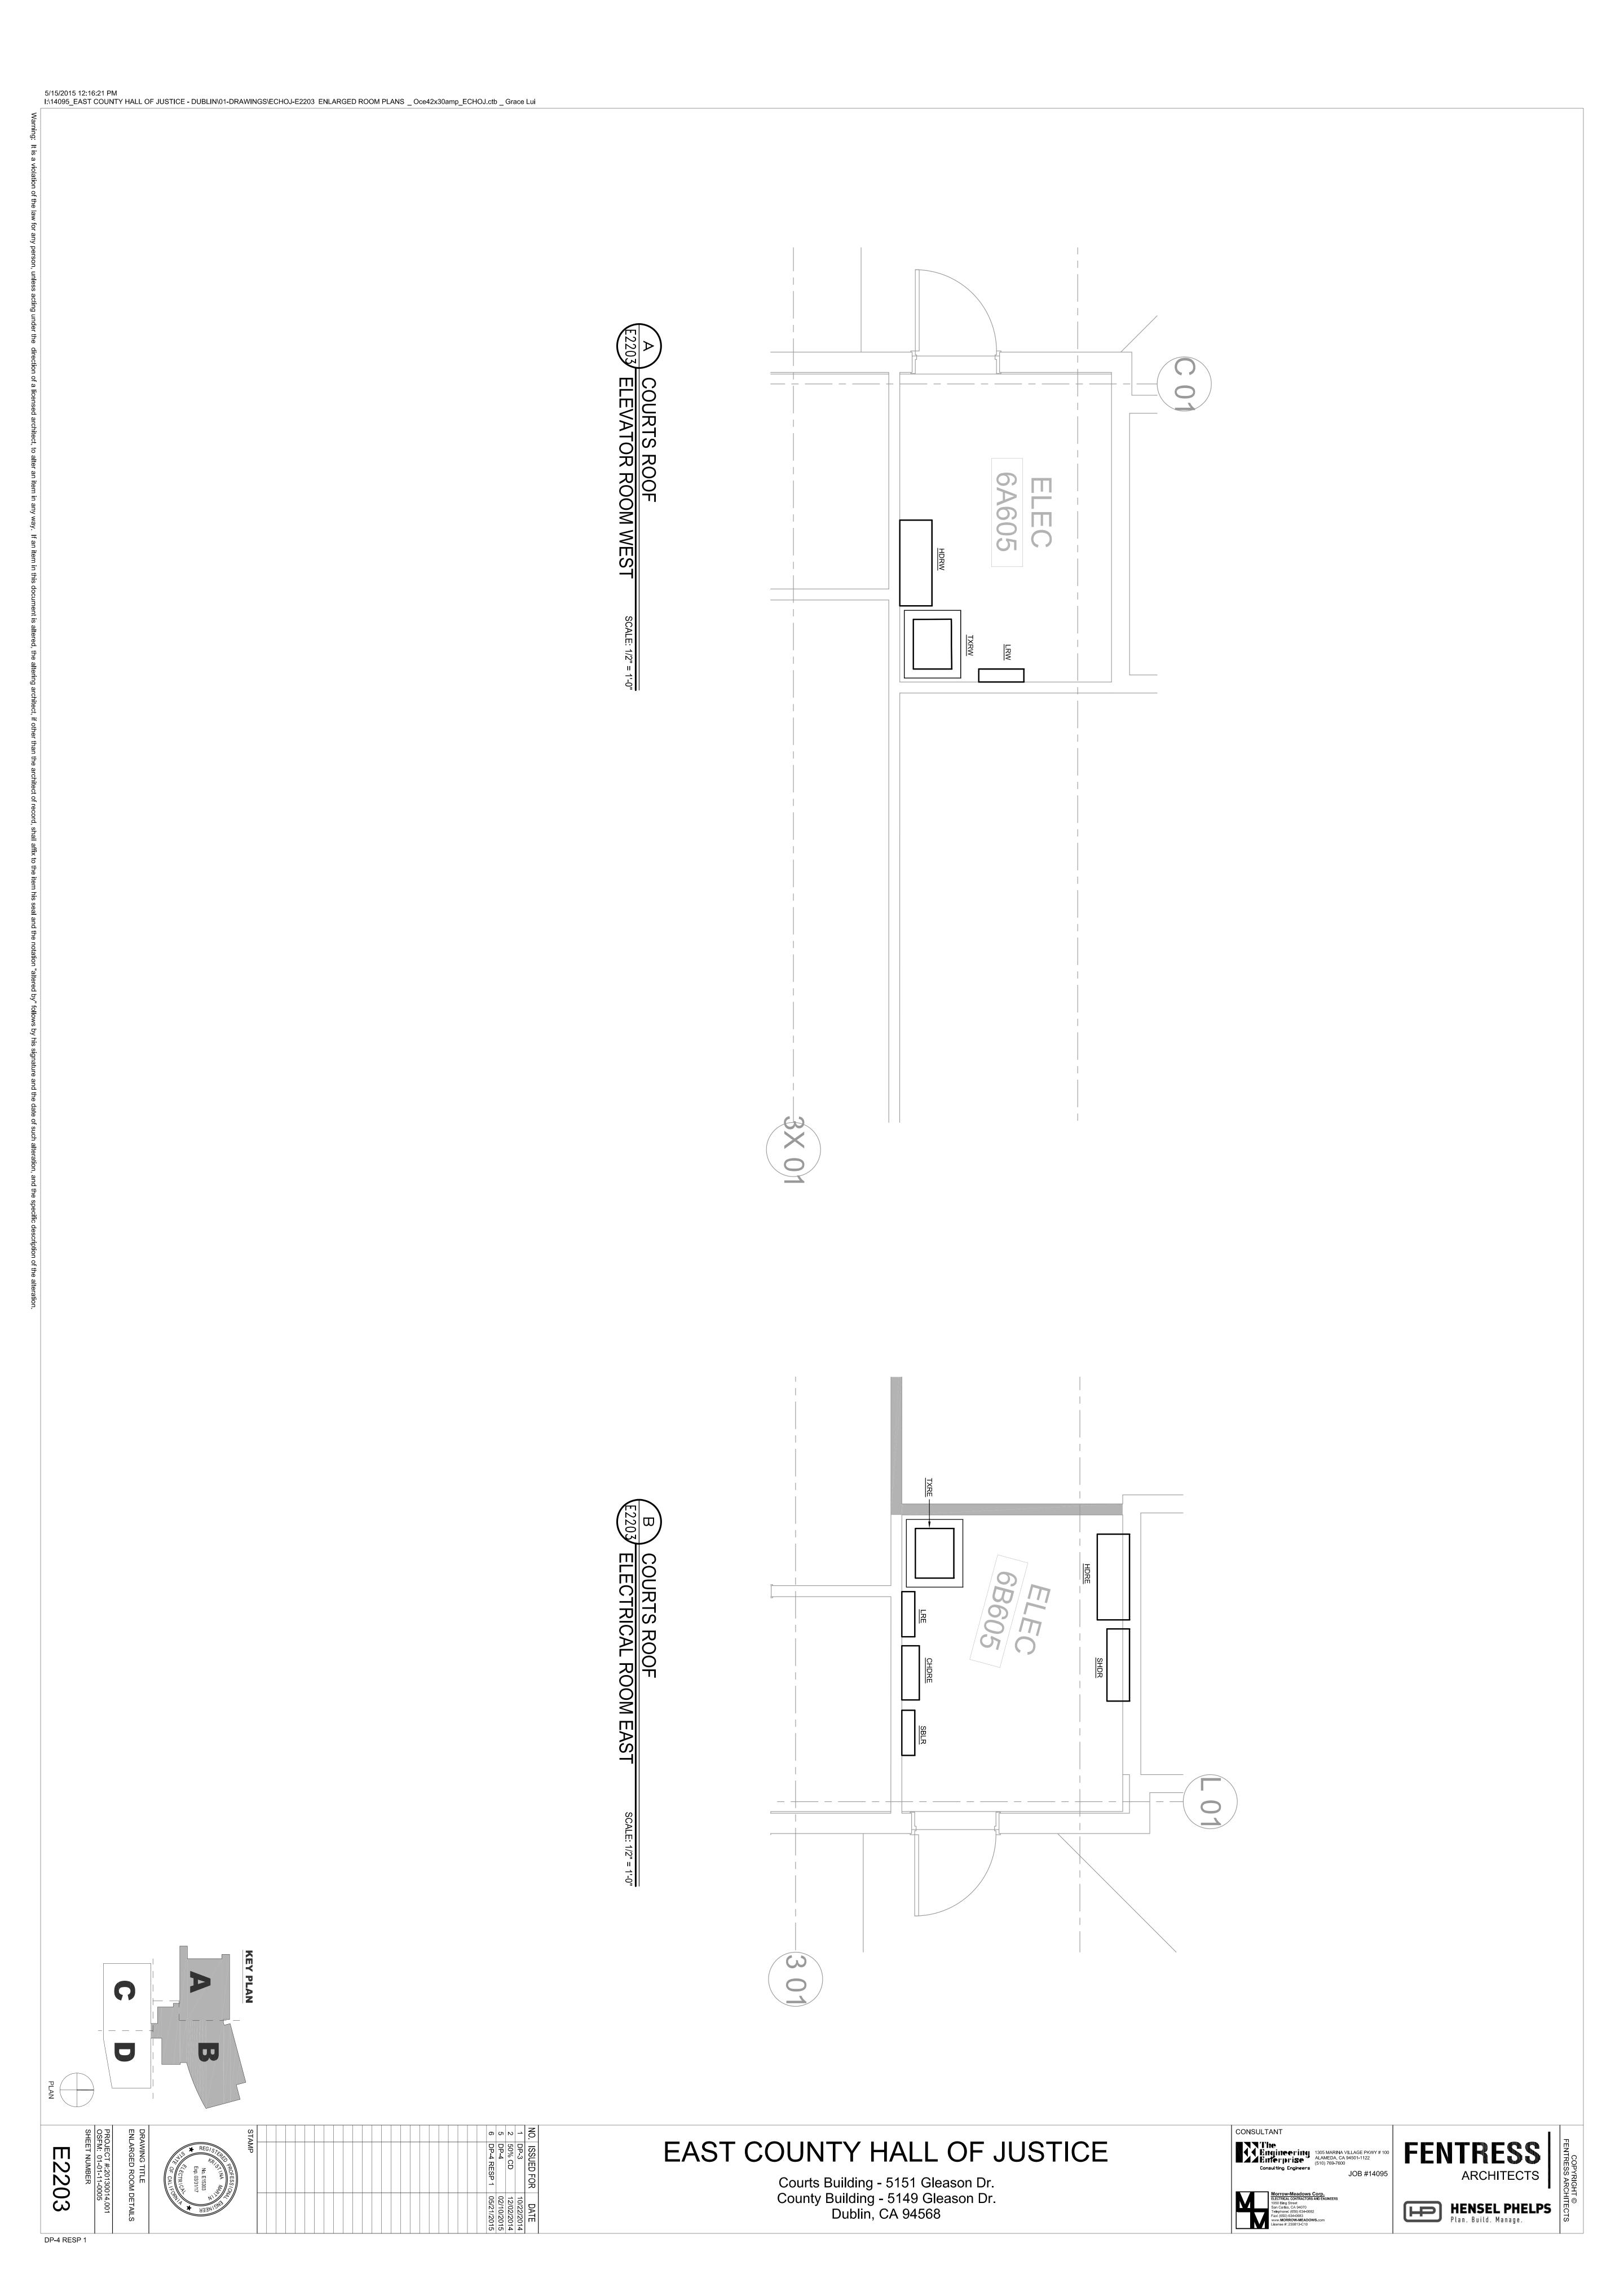

g - 5149 Gleason Dr. Dublin, CA 94568

DP-4 RESP 1



D



5/15/2015 10:04:08 AM
I:\14095\_EAST COUNTY HALL OF JUSTICE - DUBLIN\01-DRAWINGS\ECHOJ-E2121 LEVEL 2 POWER PLAN - AREA A \_ Oce42x30amp\_ECHOJ.ctb \_ Grace Lui

EAST COUNTY HALL OF JUSTICE

Courts Building - 5151 Gleason Dr. County Building - 5149 Gleason Dr. Dublin, CA 94568







DP-4 RESP 1













E2133

DP-4 RESP 1



CONSULTANT

The Engineering Alameda, Ca 94501-1122 (510) 769-7600

Consulting Engineers

JOB #14095

FENTRES

ARCHITECTS

Morrow-Meadows Corp.
ELECTRICAL CONTRACTORS AND ENGNEERS
1050 Big Street
San Carlos, CA 94070
Telephone: (650) 634-0682
Fax: (650) 634-0682
Fax:

E2134

DP-4 RESP 1











DP-4 RESP 1

HENSEL PHELPS
Plan. Build. Manage.





DP-4 RESP 1 ADD B

HENSEL PHELPS
Plan. Build. Manage.















DP-4 RESP 1

## EAST COUNTY HALL OF JUSTICE

Courts Building - 5151 Gleason Dr. County Building - 5149 Gleason Dr. Dublin, CA 94568









NUMBERED SHEET NOTES

1 6-4" RISER CONDUIT BETWEEN MOF AND 2ND FLOOR IDF. REFER TO CONDUIT SINGLE LINE DRAWING.
2 19" EQUIPMENT RACK, TYPICAL.
3 10" WASH'HX17"D VERTICAL CABLE MANAGER BETWEEN AND AT THE ENDS OF EACH EQUIPMENT RACK, TYPICAL.
4 100 PAIR, 110 TERMINATION FRAME FOR COPPER RISER CABLE TO 2ND FLOOR IDF.
5 100 PAIR, 110 TERMINATION FRAME FOR TELEPHONE TIE CABLES TO EQUIPMENT RACK, PROVIDE 4 CAY 5E CABLES TO RACK MOUNT PATCH PAIRL.
6 100 PAIR, 110 TERMINATION FRAME FOR TELEPHONE TIE CABLES TO EQUIPMENT RACK, PROVIDE 4 CAY 5E CABLES TO RACK MOUNT PATCH PAIRL.
7 6-4" US ENTRANCE CONDUIT FROM SITE. PLACE WITHIN 3" OF BACKBOARD.
8 6-4"