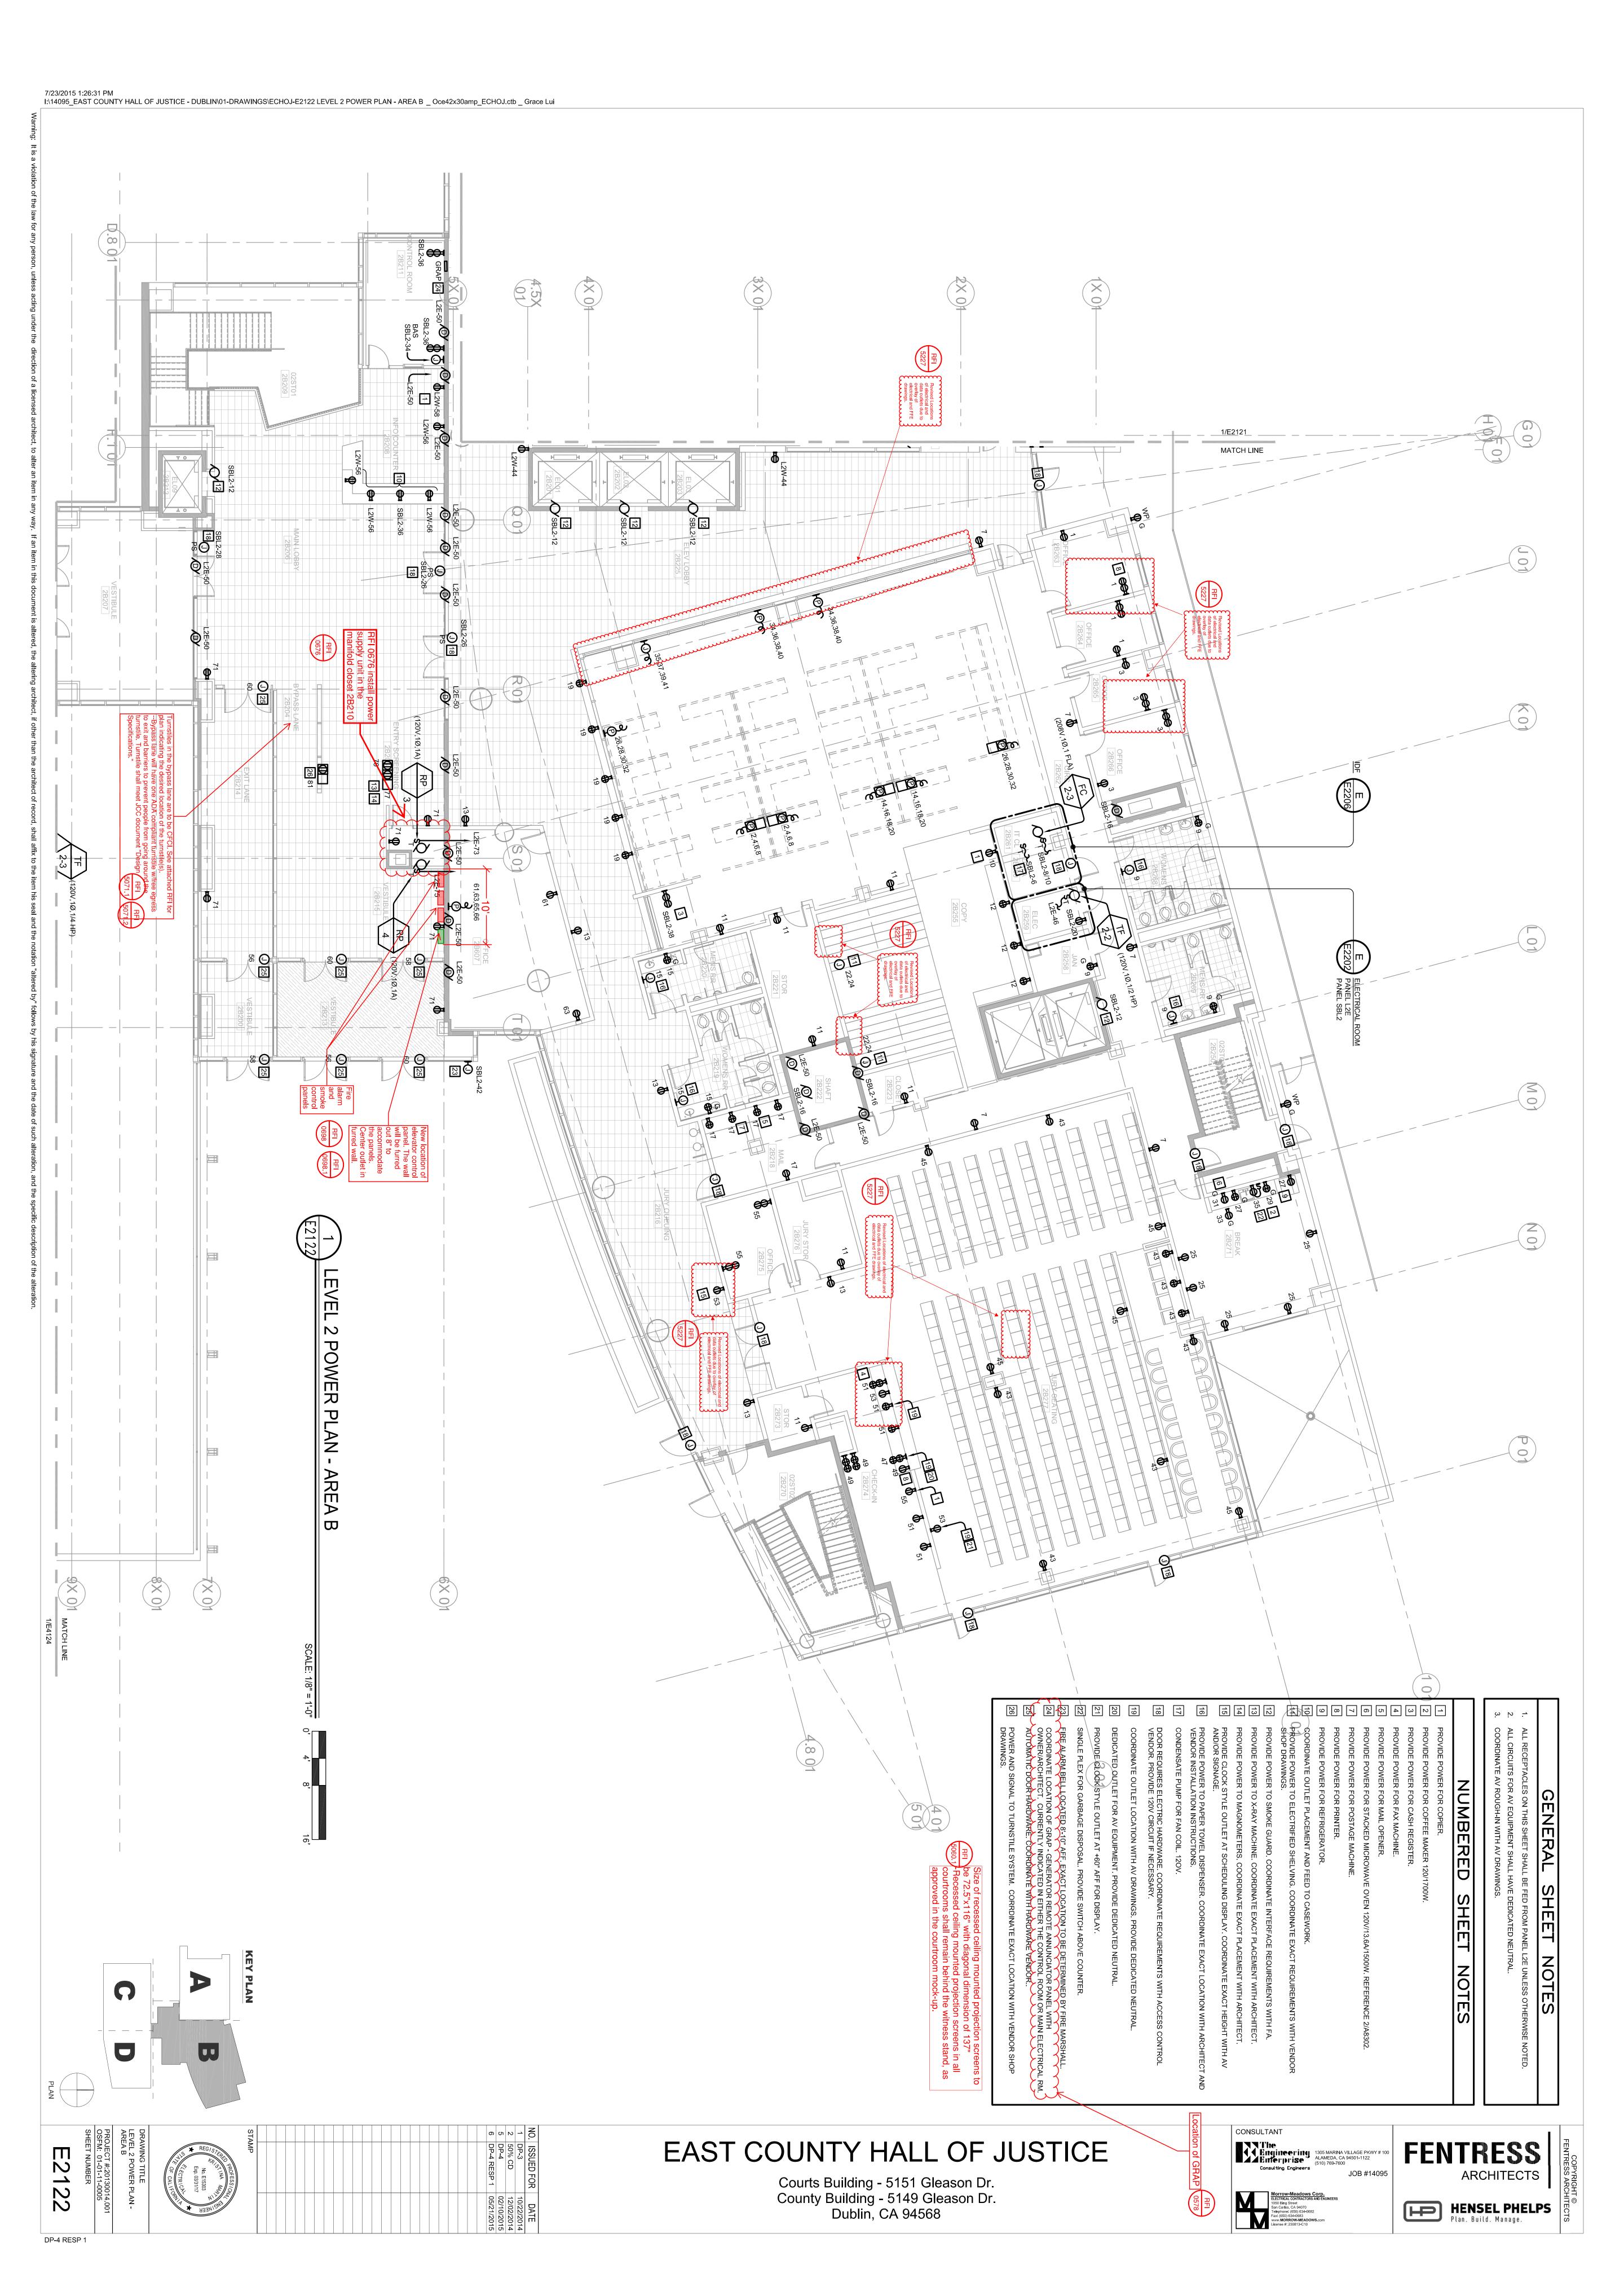

## RFP No. 901516 – East County Hall of Justice BDA & DAS

Courts Building - 5151 Gleason Dr. County Building - 5149 Gleason Dr. Dublin, CA 94568

DP-4 RESP 1

D

5/15/2015 10:04:08 AM
I:\14095\_EAST COUNTY HALL OF JUSTICE - DUBLIN\01-DRAWINGS\ECHOJ-E2121 LEVEL 2 POWER PLAN - AREA A \_ Oce42x30amp\_ECHOJ.ctb \_ Grace Lui