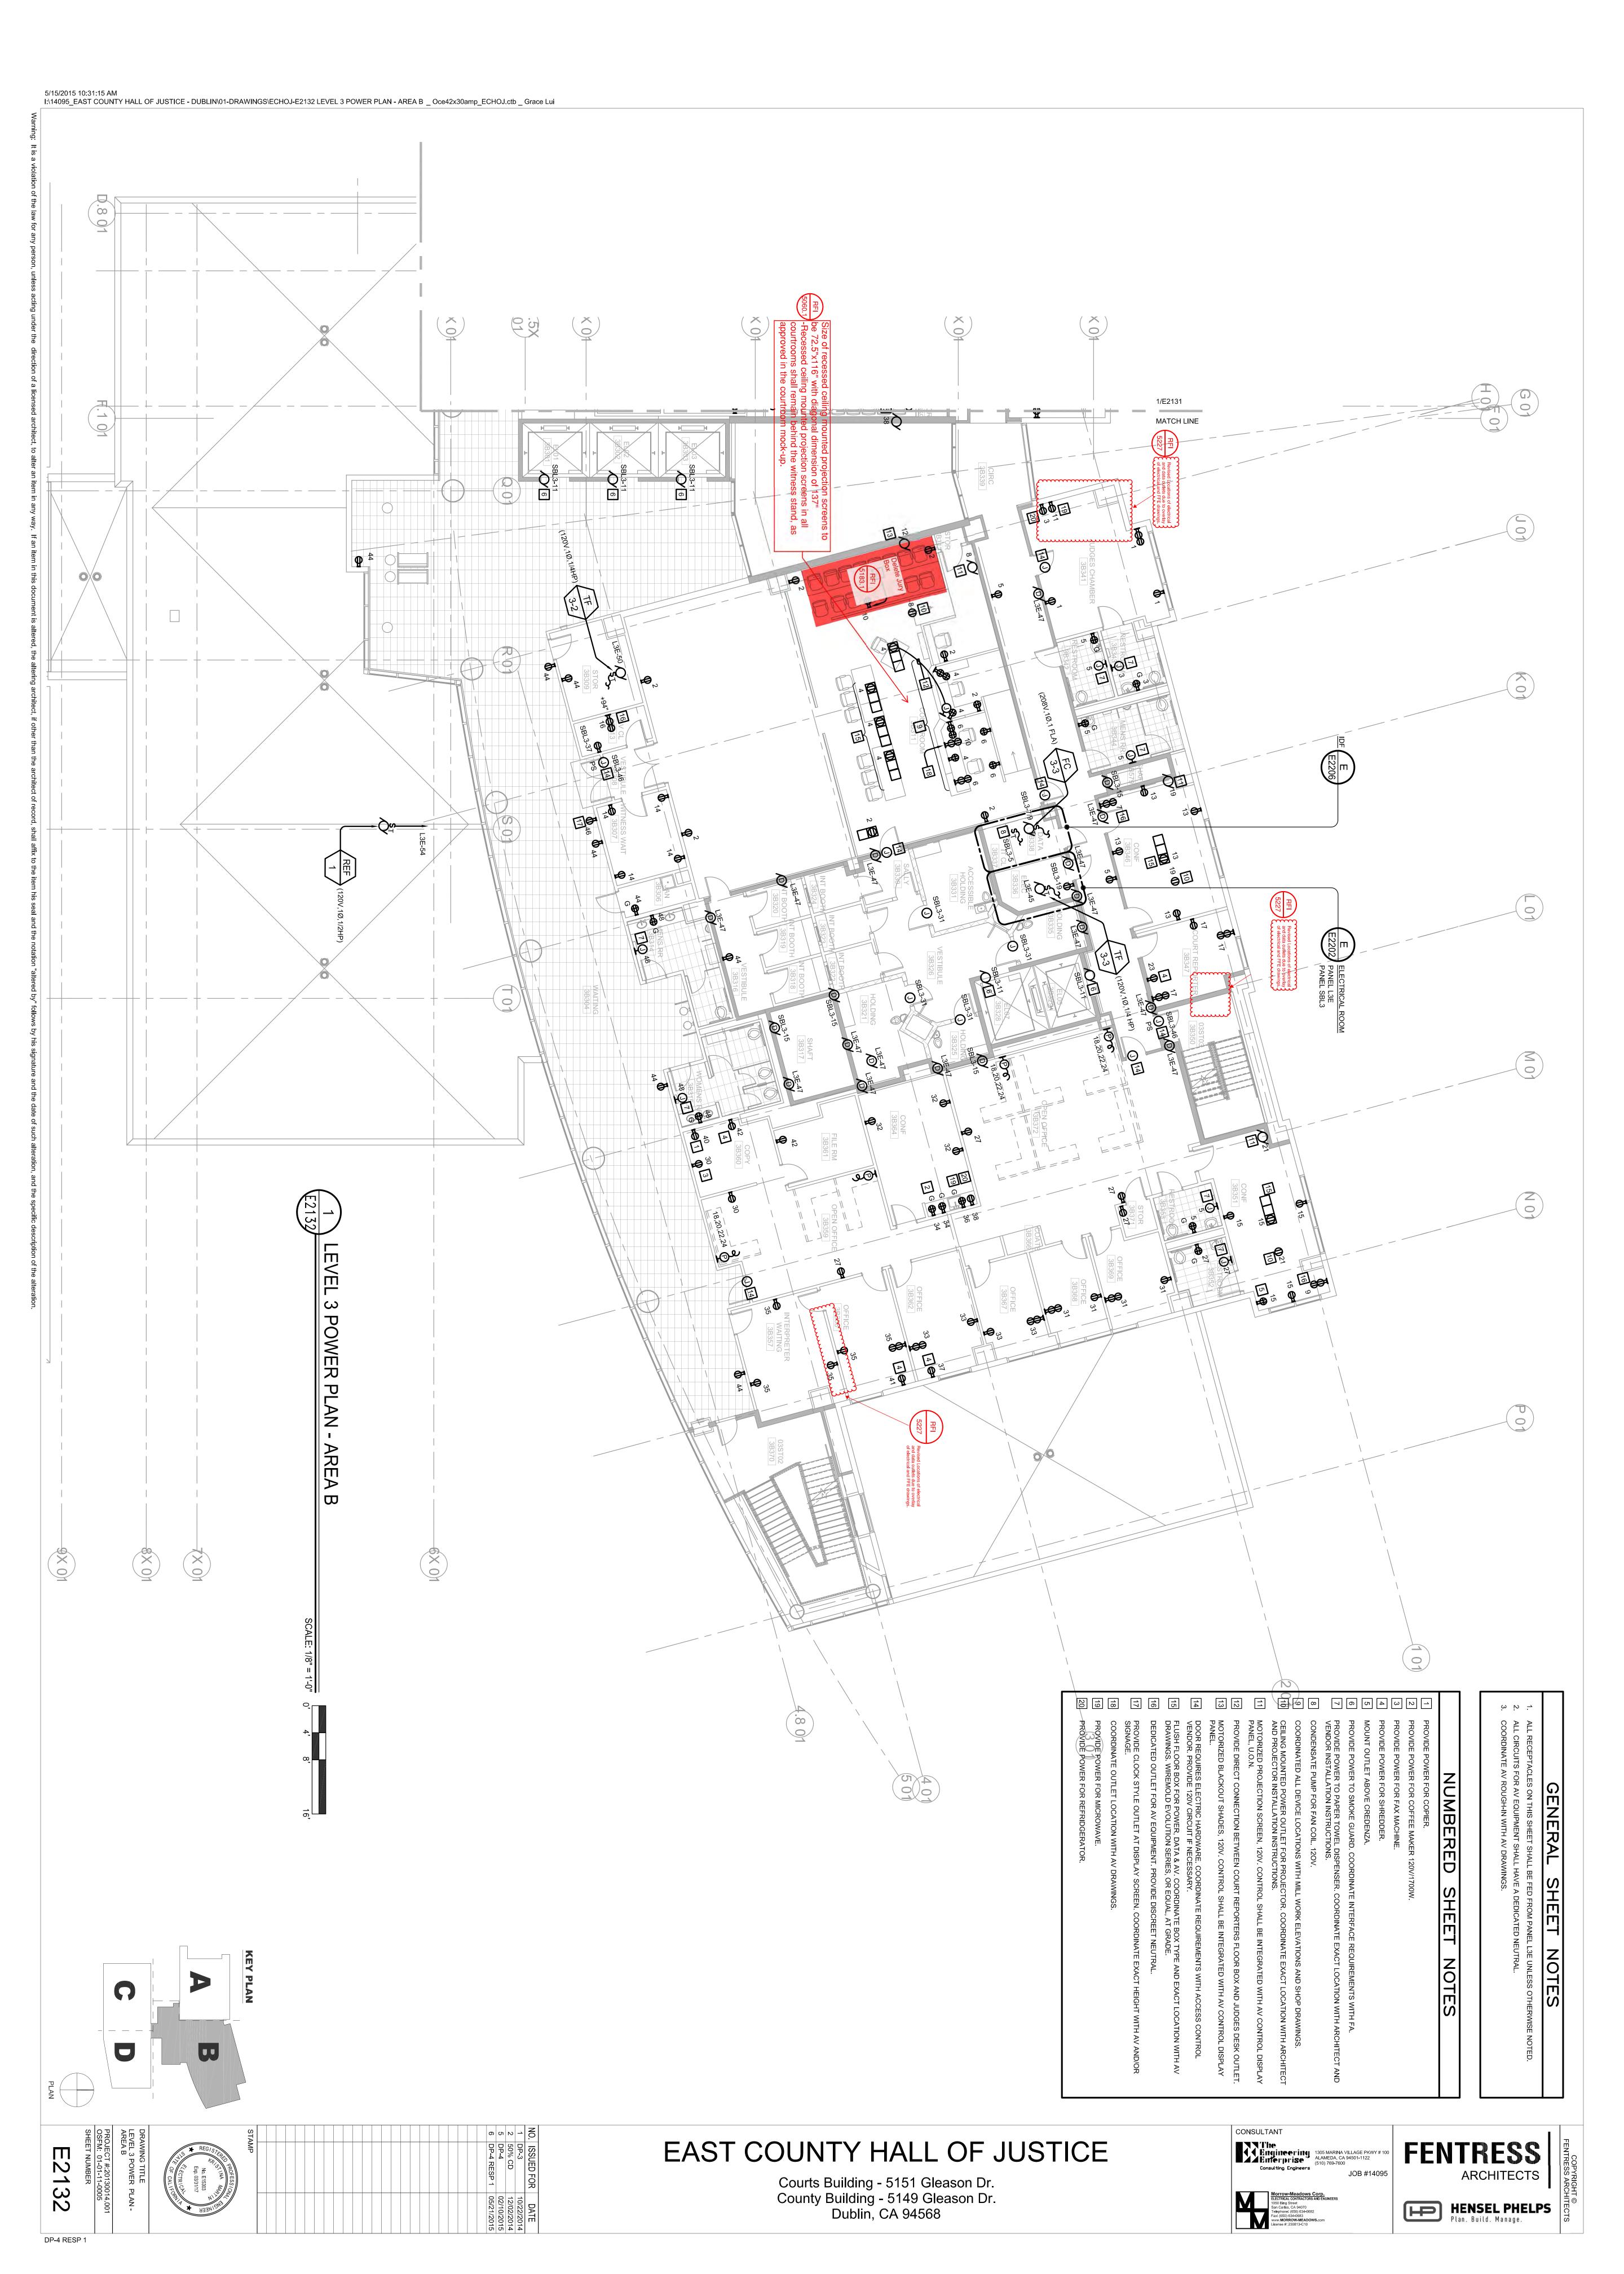

EAST COUNTY HALL OF JUSTICE

Courts Building - 5151 Gleason Dr. County Building - 5149 Gleason Dr. Dublin, CA 94568

DP-4 RESP 1

E2133

DP-4 RESP 1

CONSULTANT

The Engineering Alameda, Ca 94501-1122 (510) 769-7600