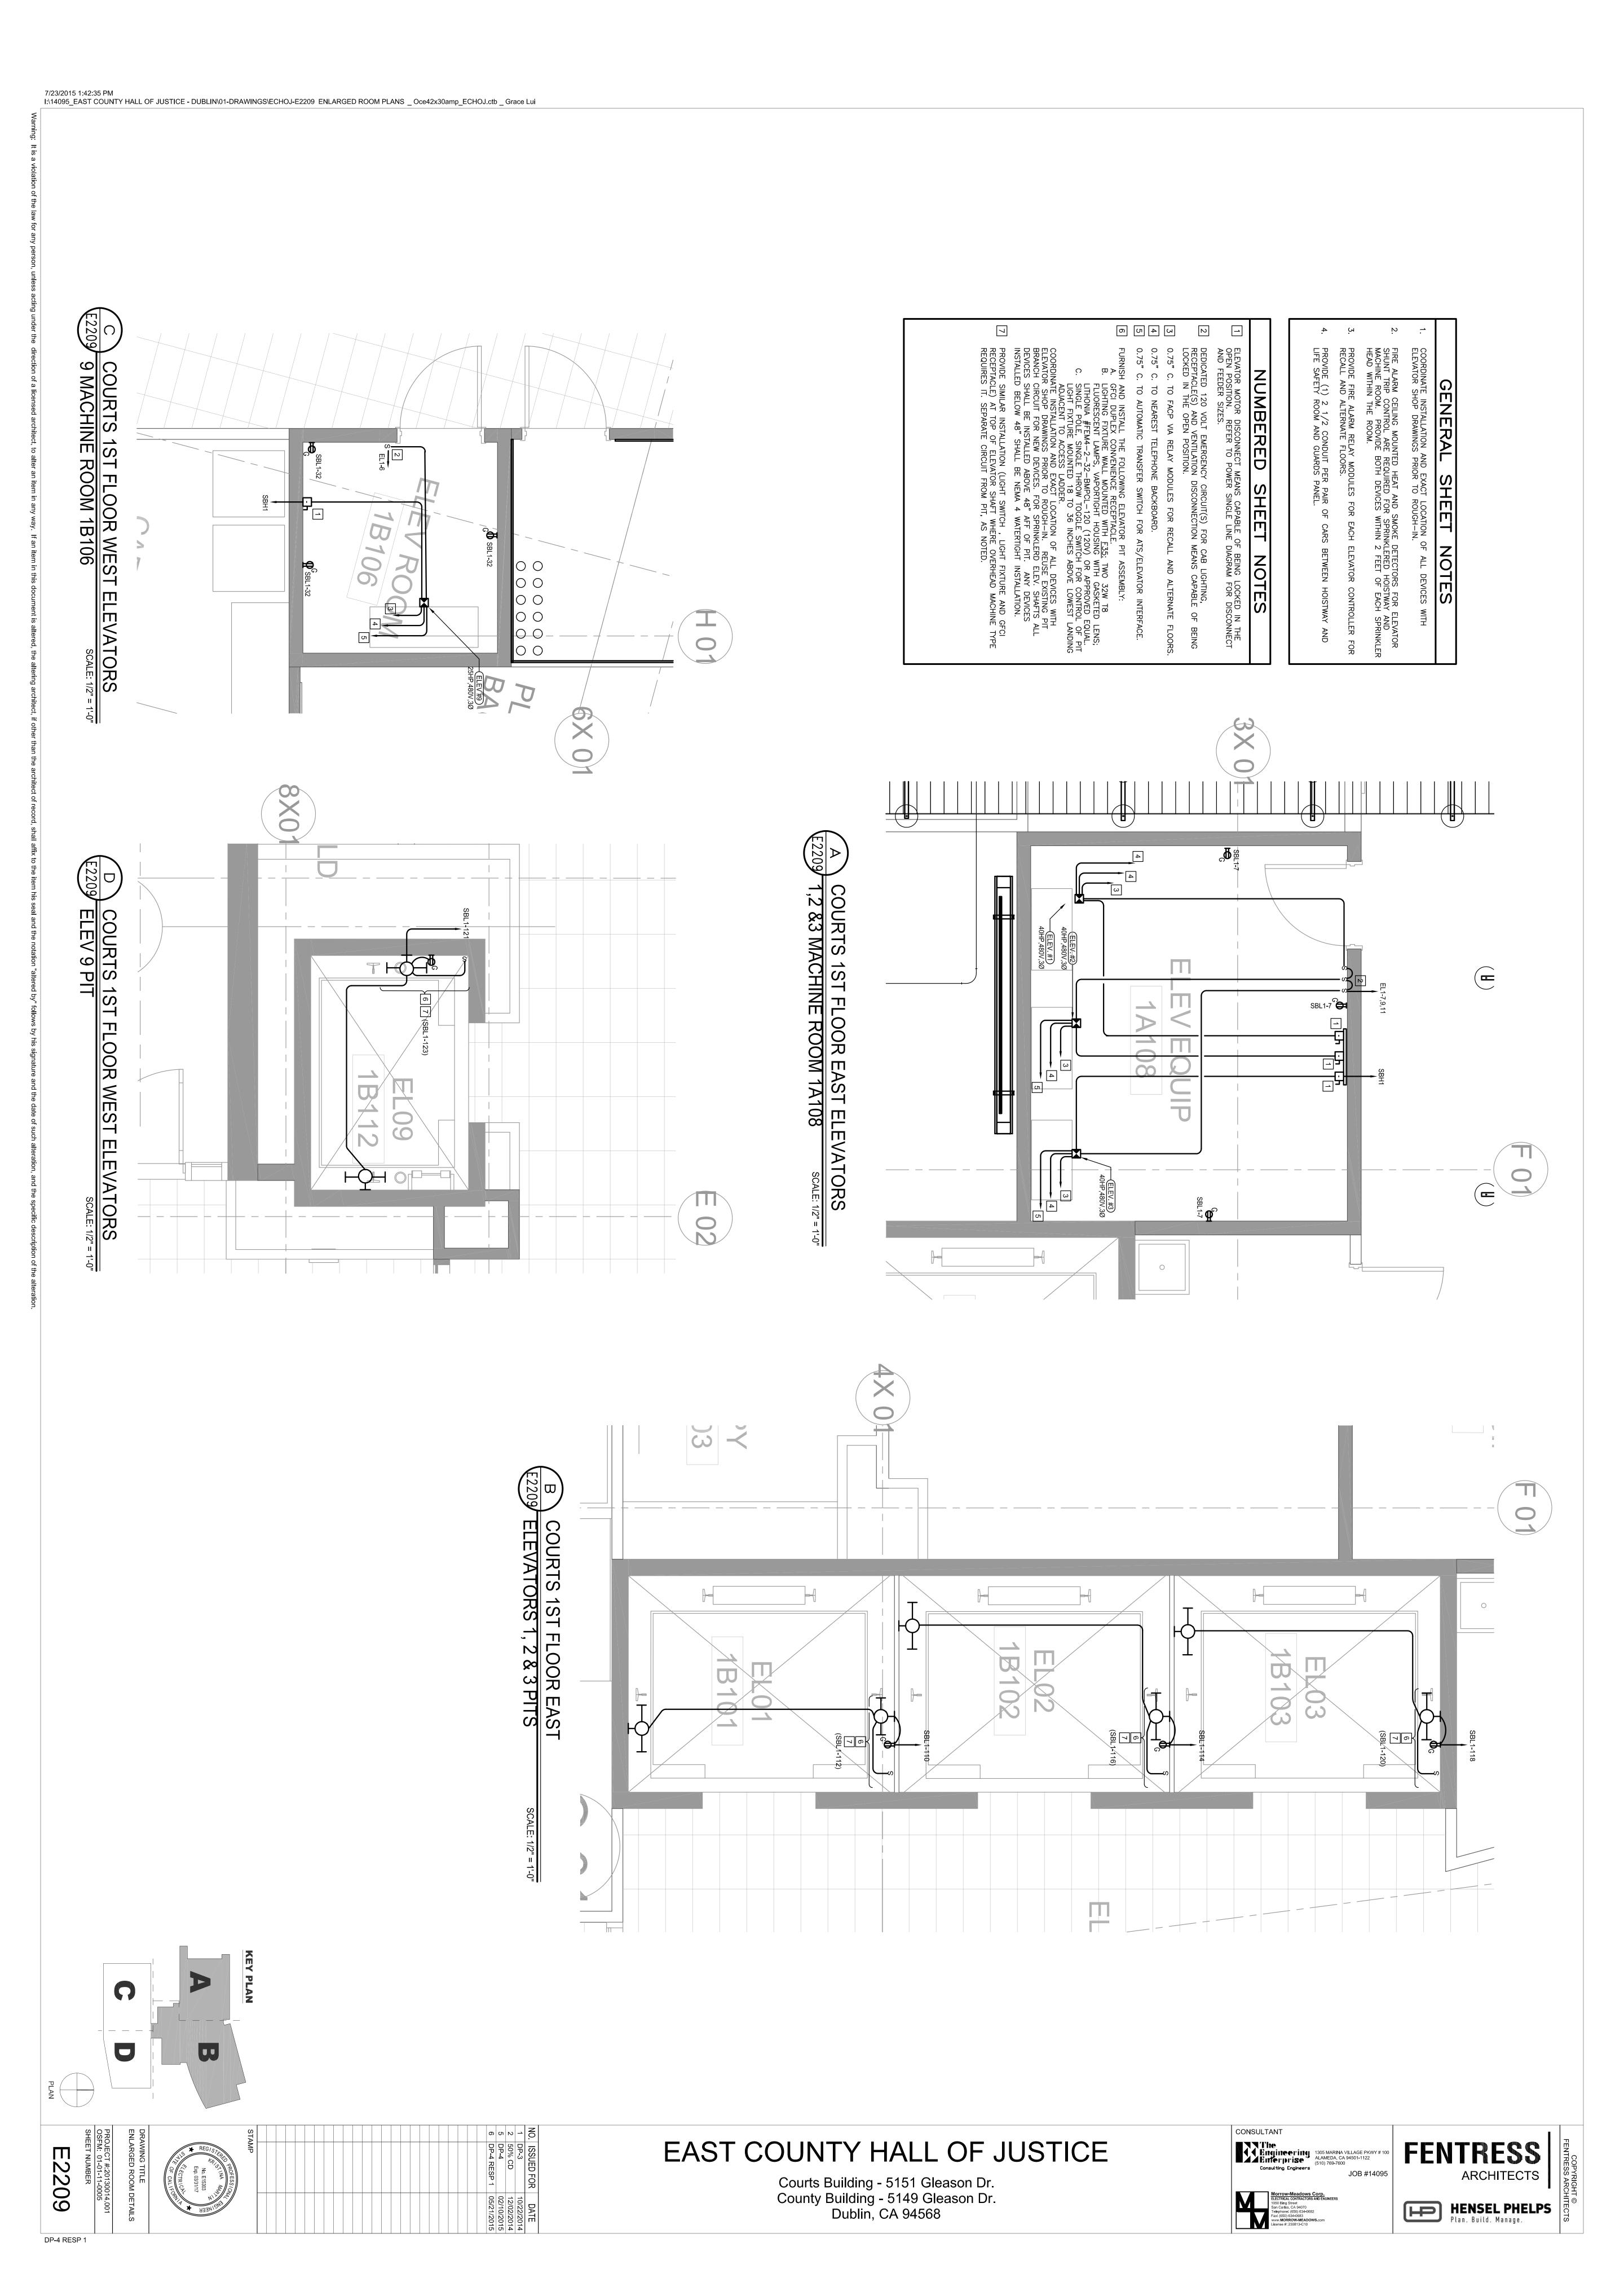

24" CABLE RUNWAY SHALL BE PROVIDED AT 50" AFF AROUND PERIMETER OF ROOM AND OVER ALL RACKS WITHIN THE IDF.
16 12" CABLE RUNWAY SHALL BE PROVIDED AT 50" AFF AROUND PERIMETER OF ROOM AND OVER ALL RACKS WITHIN THE IDF.
17 PROVIDE 16-20TR DEVICES ONNEAR CABLE TRAY ABOVE EACH RACK.
18 PROBATION IT SERVER CABINET, SA" HX 24" W X 30" D, INCLUDE SIDE PANELS, PERFORATED BACK DOOR, PERFORATED PROVIDED AT 50" AFF AROUND PERIMETER OF ROOM AND OVER ALL RACKS WITHIN THE IDF.
18 PROBATION IT SERVER CABINET, SA" HX 24" W X 30" D, INCLUDE SIDE PANELS, PERFORATED BACK DOOR, PERFORATED AT 50" AFF AROUND REAR RALS, VERTICAL PDU. TOP WITH SRUSHED CABLE ACCESS.





E2207

DP-4 RESP 1



## EAST COUNTY HALL OF JUSTICE

Courts Building - 5151 Gleason Dr. County Building - 5149 Gleason Dr. Dublin, CA 94568