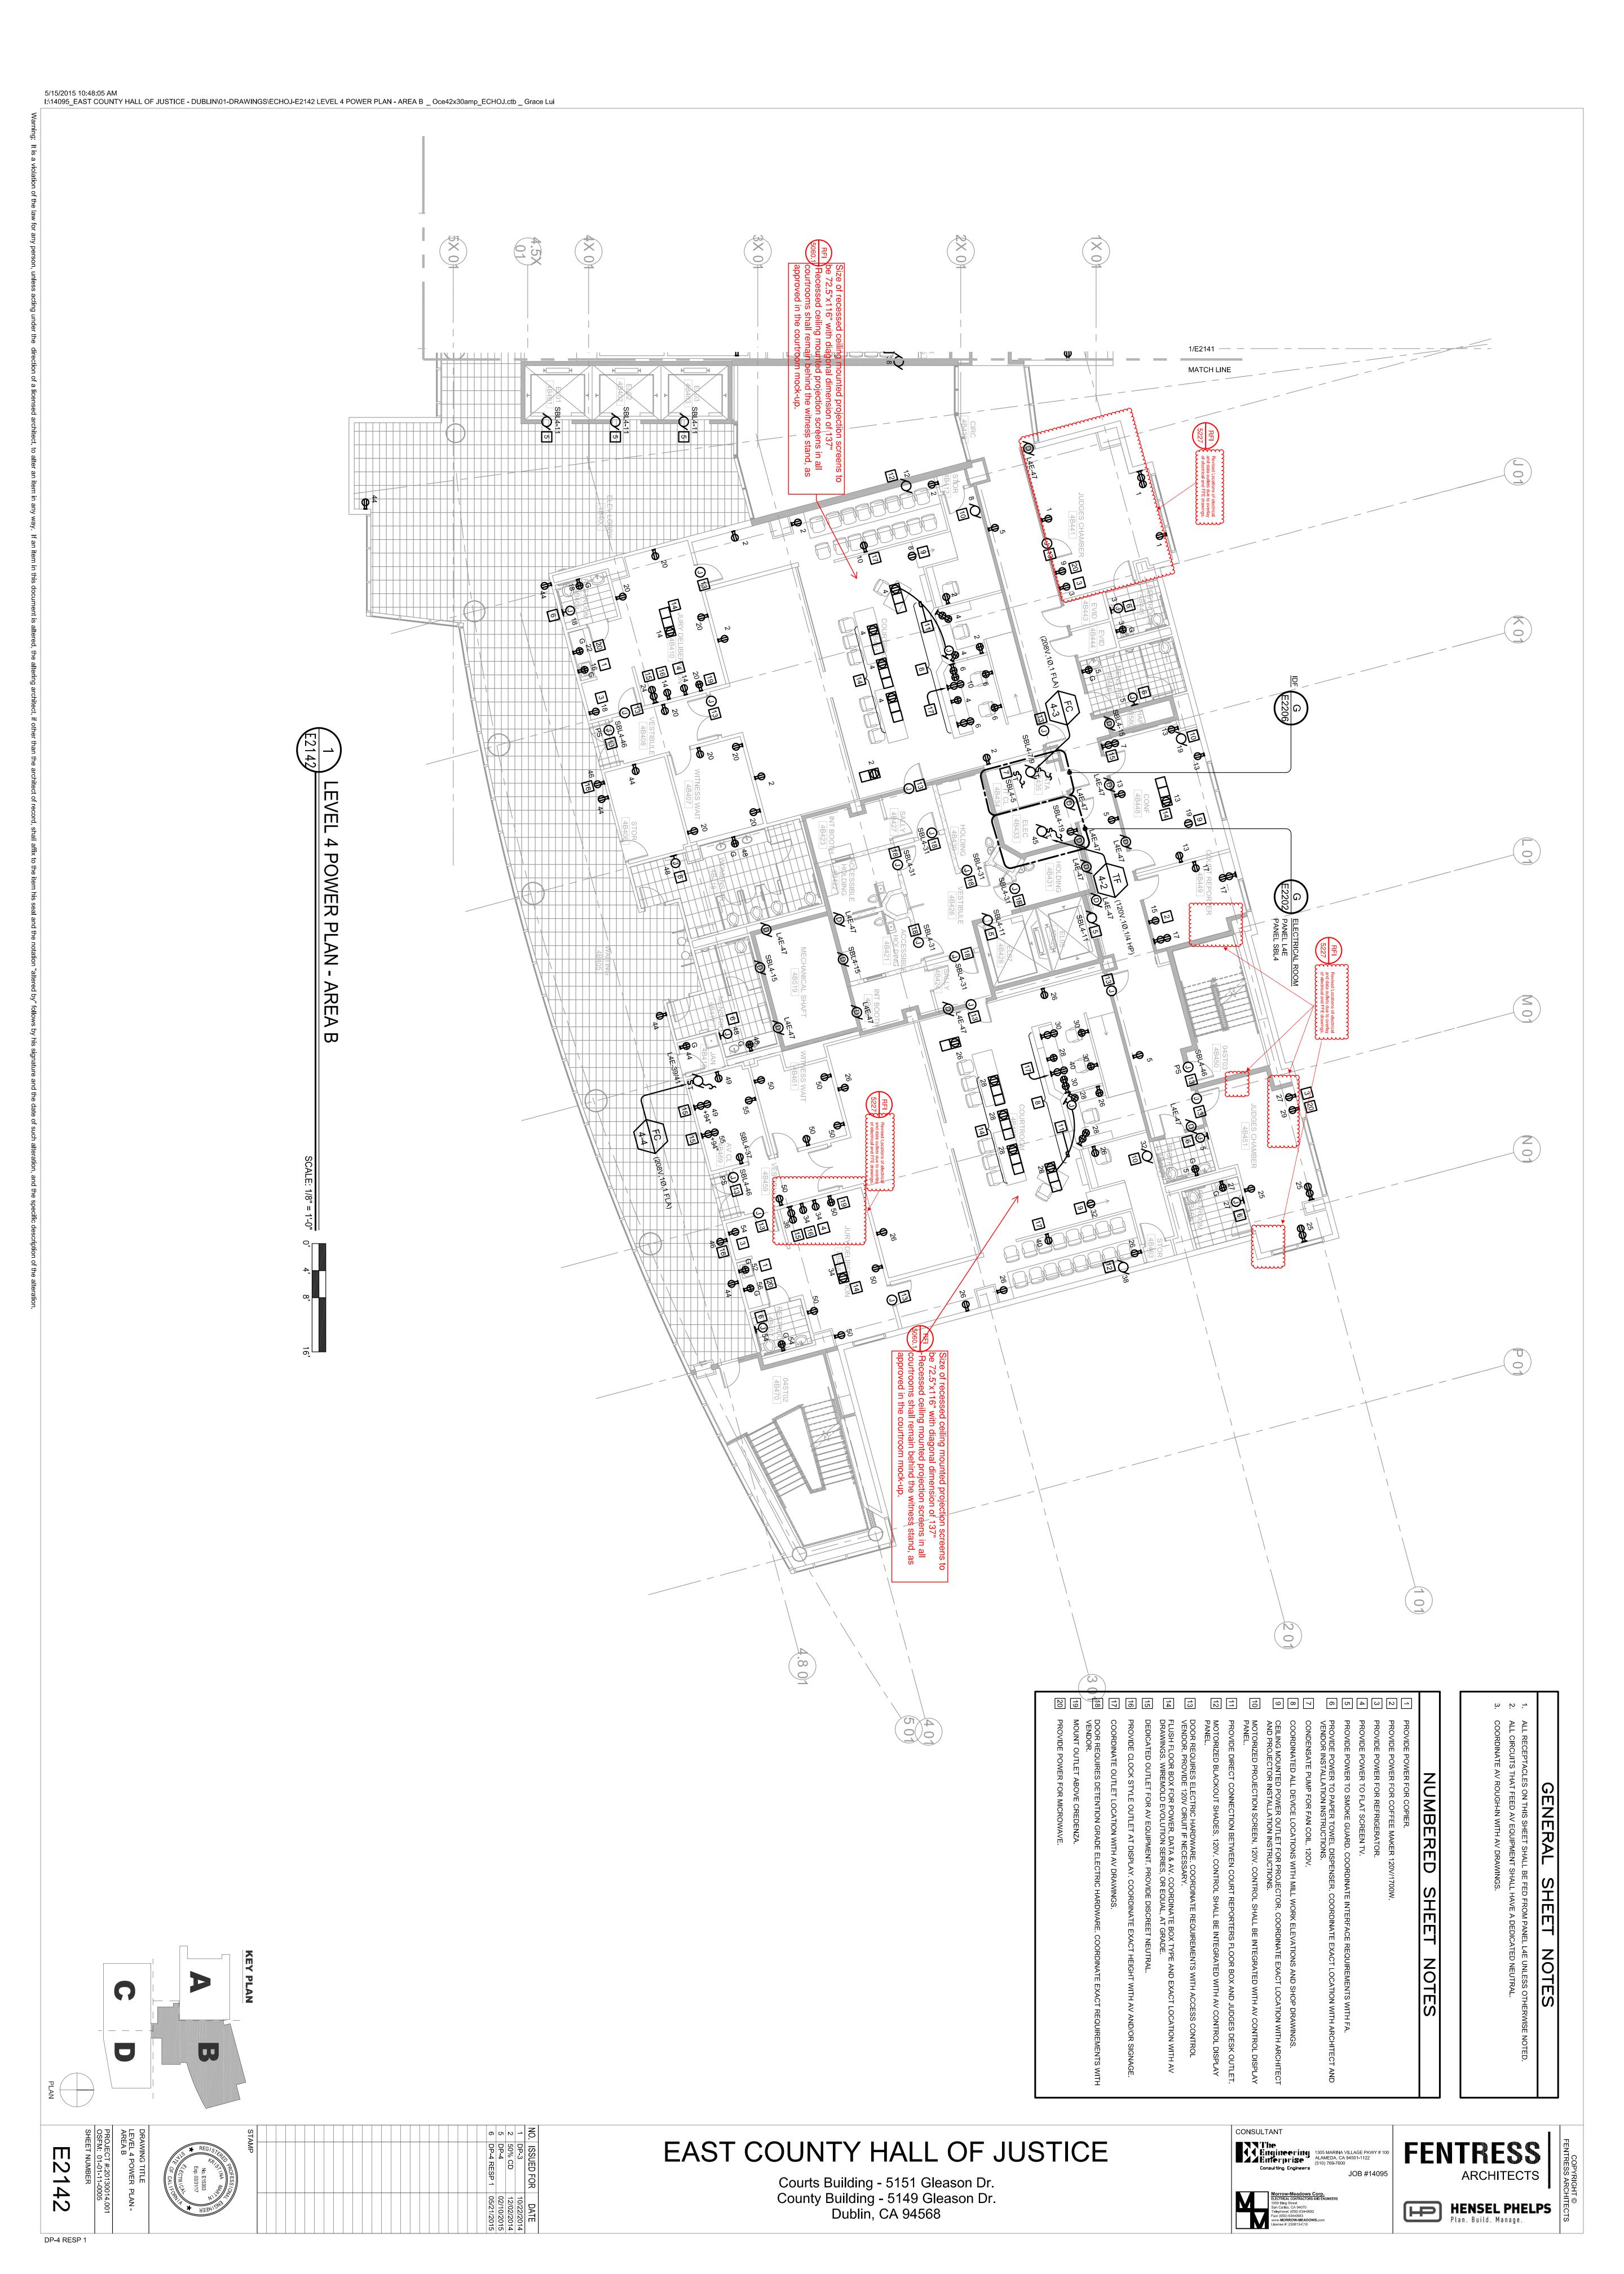

## EAST COUNTY HALL OF JUSTICE

Courts Building - 5151 Gleason Dr. County Building - 5149 Gleason Dr. Dublin, CA 94568

NUMBERED SHEET NOTES

1 6-4" RISER CONDUIT BETWEEN MOF AND 2ND FLOOR IDF. REFER TO CONDUIT SINGLE LINE DRAWING.
2 19" EQUIPMENT RACK, TYPICAL.
3 10" WASH'HX17"D VERTICAL CABLE MANAGER BETWEEN AND AT THE ENDS OF EACH EQUIPMENT RACK, TYPICAL.
4 100 PAIR, 110 TERMINATION FRAME FOR COPPER RISER CABLE TO 2ND FLOOR IDF.
5 100 PAIR, 110 TERMINATION FRAME FOR TELEPHONE TIE CABLES TO EQUIPMENT RACK, PROVIDE 4 CAY 5E CABLES TO RACK MOUNT PATCH PAIRL.
6 100 PAIR, 110 TERMINATION FRAME FOR TELEPHONE TIE CABLES TO EQUIPMENT RACK, PROVIDE 4 CAY 5E CABLES TO RACK MOUNT PATCH PAIRL.
7 6-4" US ENTRANCE CONDUIT FROM SITE. PLACE WITHIN 3" OF BACKBOARD.
8 6-4" US CONDUIT FROM THE COURTS 1ST FLOOR IDF ROOM, PLACE WITHIN 3" OF BACKBOARD.
9 6-4" SLEEVES ABOVE CELLING, FIRE STOP AS REQUIRED.
10 DEDICATED ATAT UTILITY BACKBOARD TO COVER WALLS, PLACE AT 4" A.F.F.
11 34" YAYS! PLYWOOD BACKBOARD TO COVER WALLS, PLACE AT 4" A.F.F.
12 MAIN TELECOM GROUND BAR (NTGS) AT 6" BELOW BOTTOM OF CABLE RUNWAY. 5ABOUT AND BUILDING STEEL REFER TO TELECOMMUNICATION GROUND SNALE LINE DIAMING.
13 ACKET TO EACH EQUIPMENT RACK; CABLE RUNWAY, COPPER RISER, CONDUIT AND BUILDING STEEL REFER TO TELECOMMUNICATION GROUND SNALE LINE DRAWING.
14 24" CABLE RUNWAY SHALL BE PROVIDED AT 50" AFF AROUND PERIMETER OF ROOM AND OVER ALL RACKS WITHIN THE IDF.
16 12" CABLE RUNWAY SHALL BE PROVIDED AT 50" AFF AROUND PERIMETER OF ROOM AND OVER ALL RACKS WITHIN THE IDF.
17 PROVIDE 16-20TR DEVICES ONNEAR CABLE TRAY ABOVE EACH RACK.
18 PROBATION IT SERVER CABINET, SA" HX 24" W X 30" D, INCLUDE SIDE PANELS, PERFORATED BACK DOOR, PERFORATED PROVIDED AT 50" AFF AROUND PERIMETER OF ROOM AND OVER ALL RACKS WITHIN THE IDF.
18 PROBATION IT SERVER CABINET, SA" HX 24" W X 30" D, INCLUDE SIDE PANELS, PERFORATED BACK DOOR, PERFORATED AT 50" AFF AROUND REAR RALS, VERTICAL PDU. TOP WITH SRUSHED CABLE ACCESS.