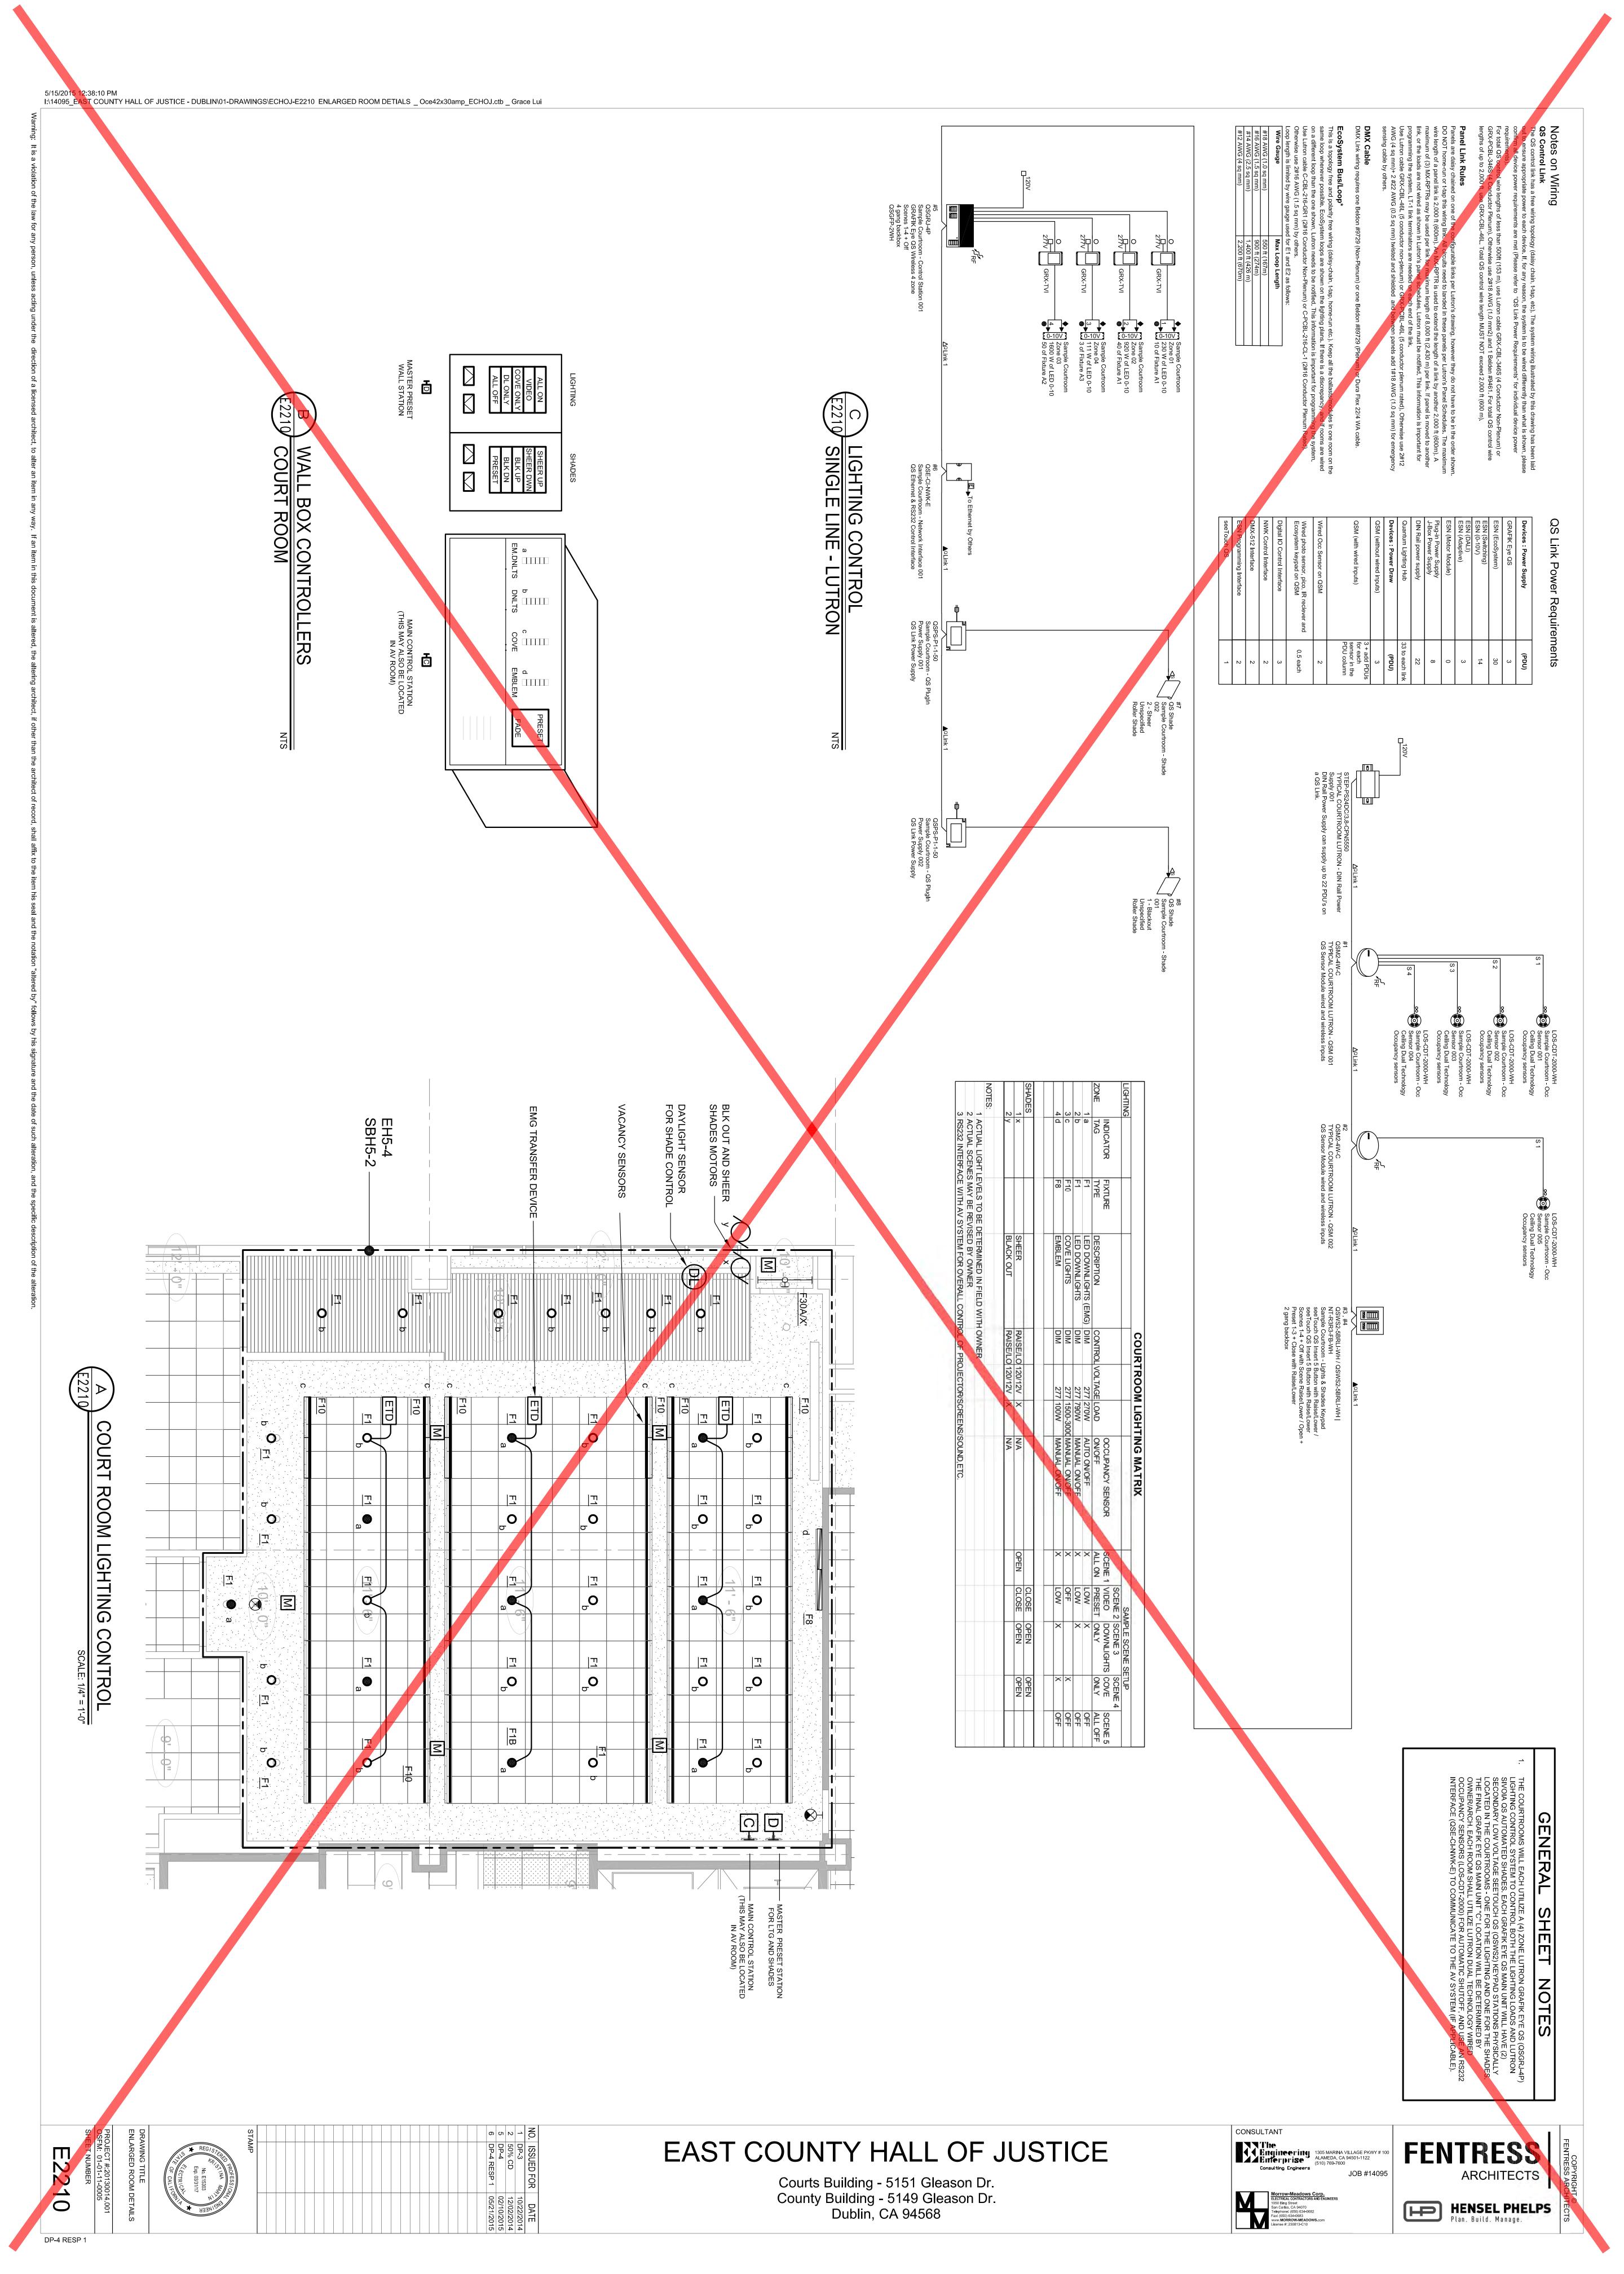

CABLE RUNWAY SHALL BE PROVIDED AT 50" AFF AROUND PERIMETER OF ROOM AND OVER ALL RACKS WITHIN THE IDF.
16 12" CABLE RUNWAY SHALL BE PROVIDED AT 50" AFF AROUND PERIMETER OF ROOM AND OVER ALL RACKS WITHIN THE IDF.
17 PROVIDE 16-20TR DEVICES ONNEAR CABLE TRAY ABOVE EACH RACK.
18 PROBATION IT SERVER CABINET, SA" HX 24" W X 30" D, INCLUDE SIDE PANELS, PERFORATED BACK DOOR, PERFORATED PROVIDED AT 50" AFF AROUND PERIMETER OF ROOM AND OVER ALL RACKS WITHIN THE IDF.
18 PROBATION IT SERVER CABINET, SA" HX 24" W X 30" D, INCLUDE SIDE PANELS, PERFORATED BACK DOOR, PERFORATED AT 50" AFF AROUND REAR RALS, VERTICAL PDU. TOP WITH SRUSHED CABLE ACCESS.





E2207

DP-4 RESP 1



## EAST COUNTY HALL OF JUSTICE

Courts Building - 5151 Gleason Dr. County Building - 5149 Gleason Dr. Dublin, CA 94568