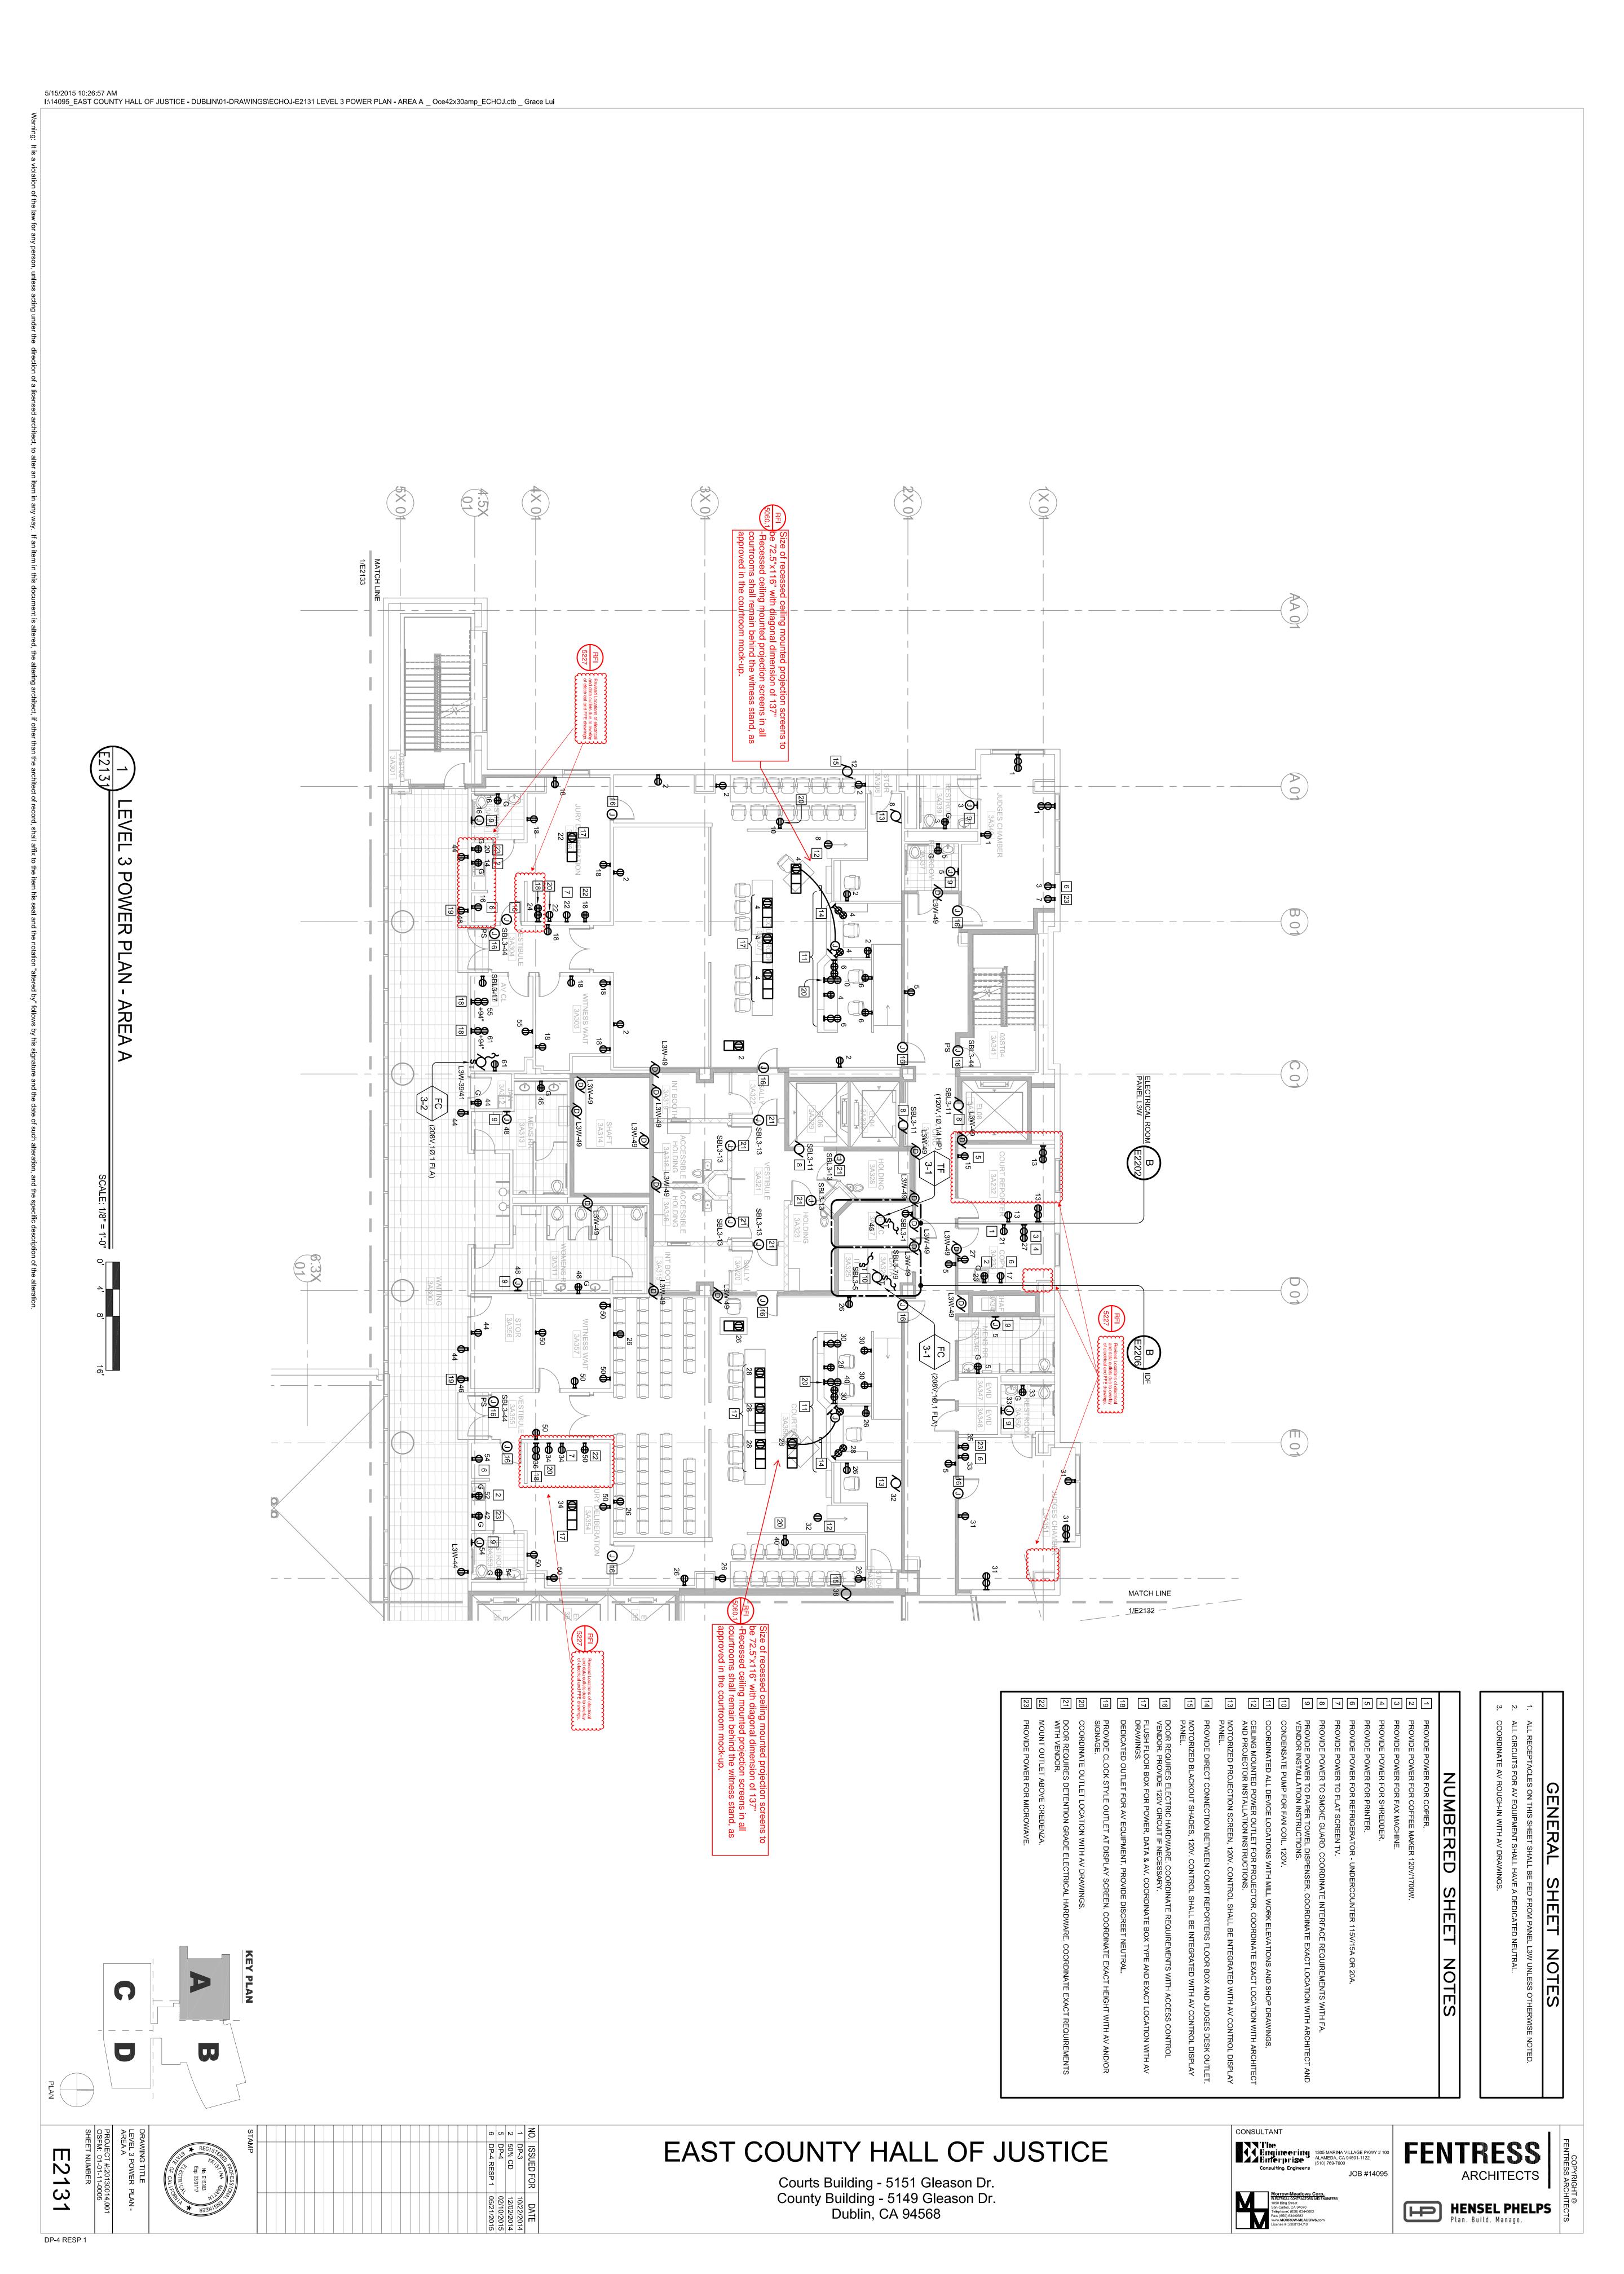

EAST COUNTY HALL OF JUSTICE

Courts Building - 5151 Gleason Dr. County Building - 5149 Gleason Dr. Dublin, CA 94568

DP-4 RESP 1

E2133

DP-4 RESP 1

CONSULTANT

The Engineering Alameda, Ca 94501-1122 (510) 769-7600