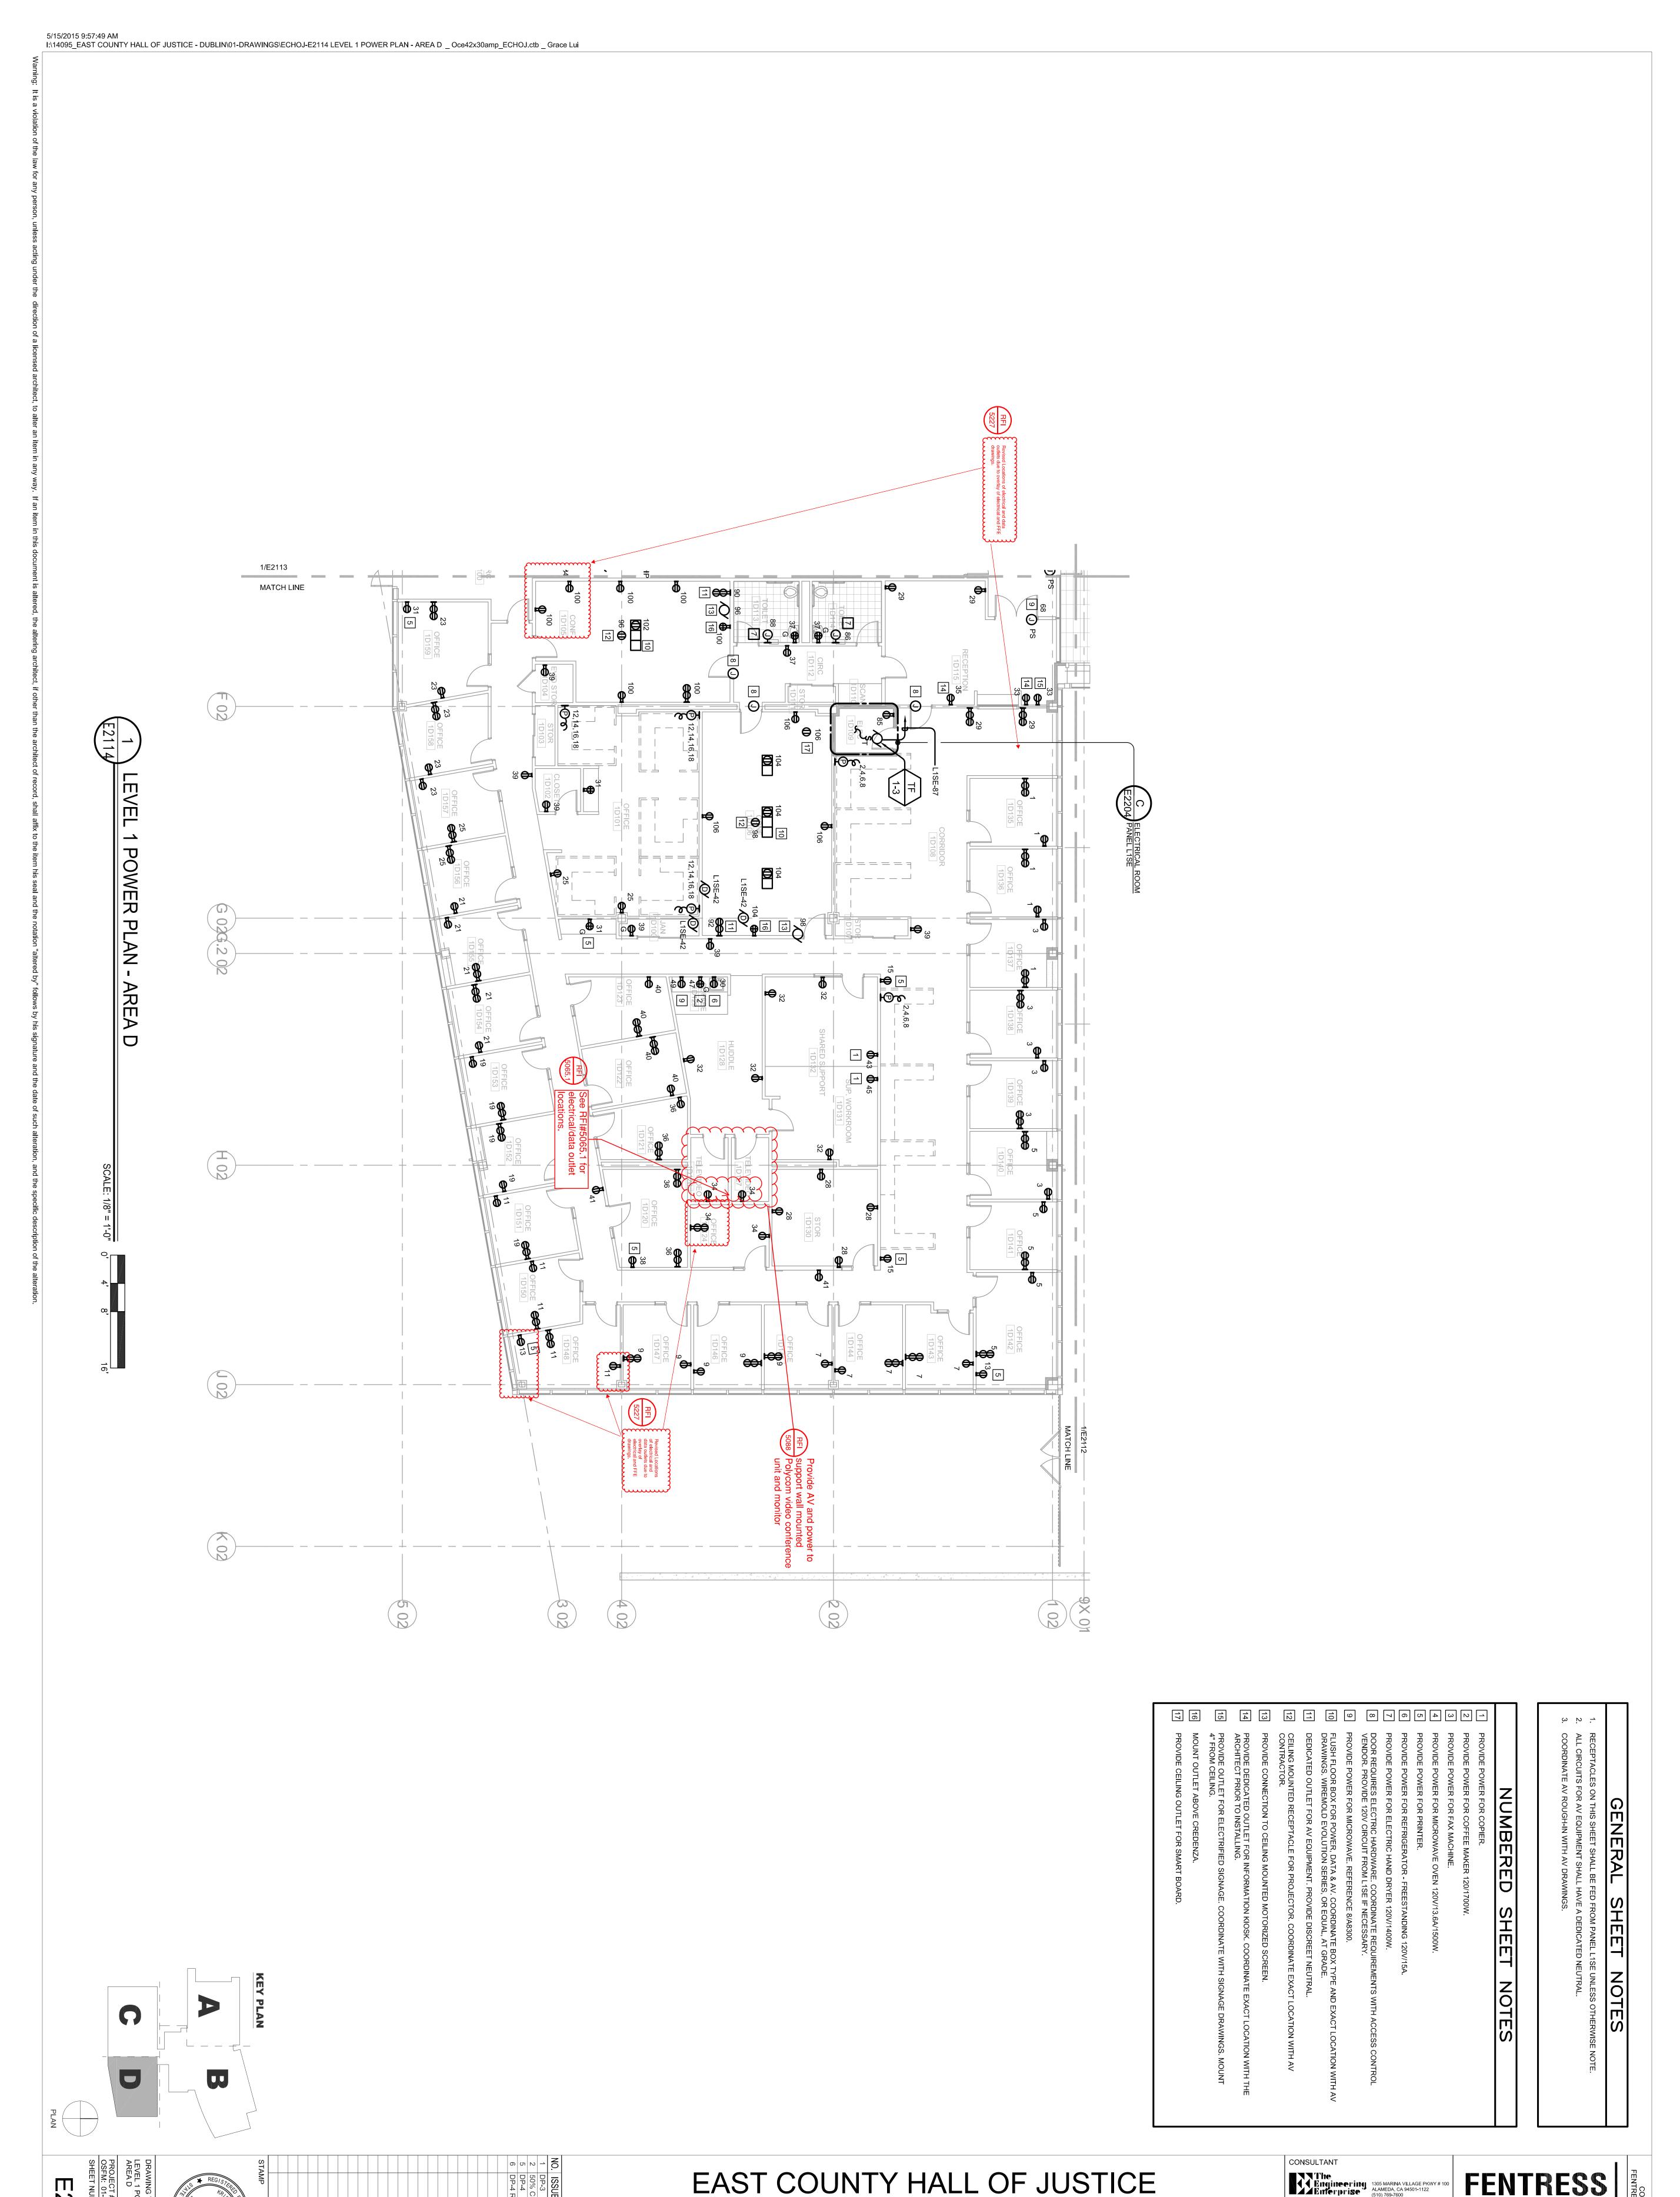

## EXHIBIT D-2C DRAWINGS E2114 – E3111

## RFP No. 901516 – East County Hall of Justice BDA & DAS





Courts Building - 5151 Gleason Dr. County Building - 5149 Gleason Dr. Dublin, CA 94568

DP-4 RESP 1



D



5/15/2015 10:04:08 AM
I:\14095\_EAST COUNTY HALL OF JUSTICE - DUBLIN\01-DRAWINGS\ECHOJ-E2121 LEVEL 2 POWER PLAN - AREA A \_ Oce42x30amp\_ECHOJ.ctb \_ Grace Lui

EAST COUNTY HALL OF JUSTICE

Courts Building - 5151 Gleason Dr. County Building - 5149 Gleason Dr. Dublin, CA 94568







DP-4 RESP 1













E2133

DP-4 RESP 1



CONSULTANT

The Engineering Alameda, Ca 94501-1122 (510) 769-7600

Consulting Engineers

JOB #14095

FENTRES

ARCHITECTS

Morrow-Meadows Corp.
ELECTRICAL CONTRACTORS AND ENGNEERS
1050 Big Street
San Carlos, CA 94070
Telephone: (650) 634-0682
Fax: (650) 634-0682
Fax:

E2134

DP-4 RESP 1











DP-4 RESP 1

HENSEL PHELPS
Plan. Build. Manage.





DP-4 RES