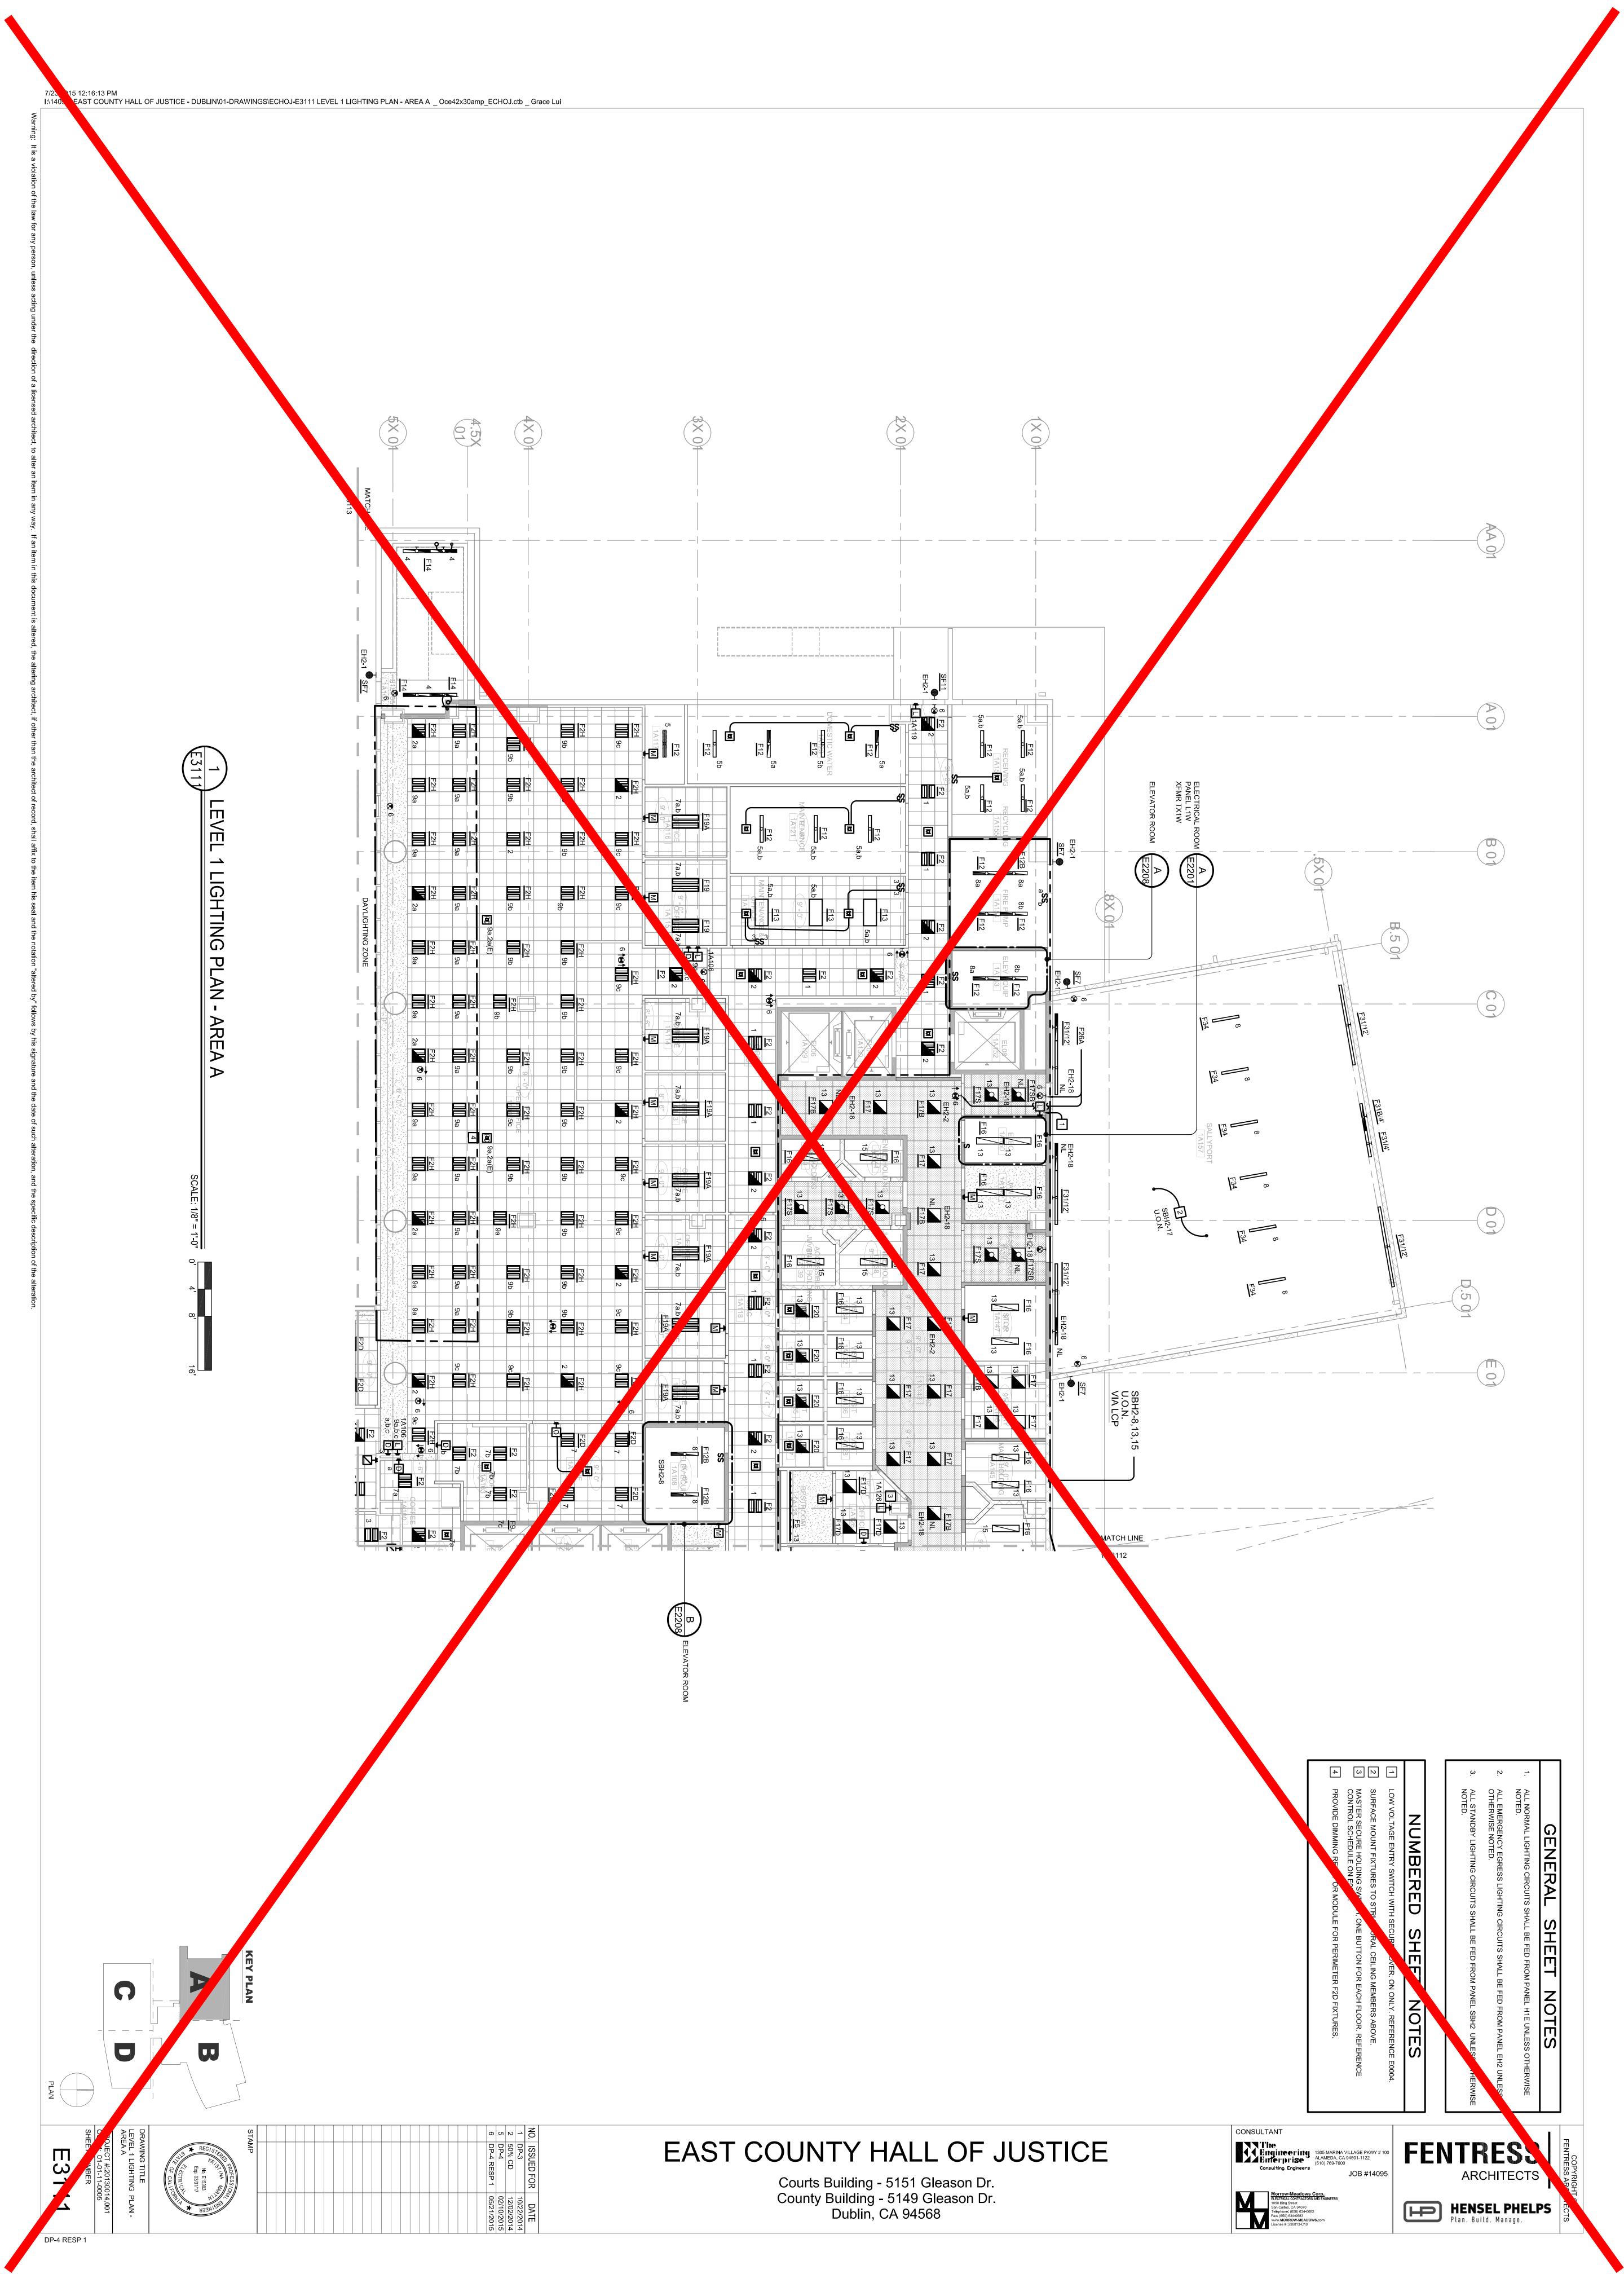

## EAST COUNTY HALL OF JUSTICE

Courts Building - 5151 Gleason Dr. County Building - 5149 Gleason Dr. Dublin, CA 94568

NUMBERED SHEET NOTES

1 6-4" RISER CONDUIT BETWEEN MOF AND 2ND FLOOR IDF. REFER TO CONDUIT SINGLE LINE DRAWING.
2 19" EQUIPMENT RACK, TYPICAL.
3 10" WASH'HX17"D VERTICAL CABLE MANAGER BETWEEN AND AT THE ENDS OF EACH EQUIPMENT RACK, TYPICAL.
4 100 PAIR, 110 TERMINATION FRAME FOR COPPER RISER CABLE TO 2ND FLOOR IDF.
5 100 PAIR, 110 TERMINATION FRAME FOR TELEPHONE TIE CABLES TO EQUIPMENT RACK, PROVIDE 4 CAY 5E CABLES TO RACK MOUNT PATCH PAIRL.
6 100 PAIR, 110 TERMINATION FRAME FOR TELEPHONE TIE CABLES TO EQUIPMENT RACK, PROVIDE 4 CAY 5E CABLES TO RACK MOUNT PATCH PAIRL.
7 6-4" US ENTRANCE CONDUIT FROM SITE. PLACE WITHIN 3" OF BACKBOARD.
8 6-4" US CONDUIT FROM THE COURTS 1ST FLOOR IDF ROOM, PLACE WITHIN 3" OF BACKBOARD.
9 6-4" SLEEVES ABOVE CELLING, FIRE STOP AS REQUIRED.
10 DEDICATED ATAT UTILITY BACKBOARD TO COVER WALLS, PLACE AT 4" A.F.F.
11 34" YAYS! PLYWOOD BACKBOARD TO COVER WALLS, PLACE AT 4" A.F.F.
12 MAIN TELECOM GROUND BAR (NTGS) AT 6" BELOW BOTTOM OF CABLE RUNWAY. 5ABOUT AND BUILDING STEEL REFER TO TELECOMMUNICATION GROUND SNALE LINE DIAMING.
13 ACKET TO EACH EQUIPMENT RACK; CABLE RUNWAY, COPPER RISER, CONDUIT AND BUILDING STEEL REFER TO TELECOMMUNICATION GROUND SNALE LINE DRAWING.
14 24" CABLE RUNWAY SHALL BE PROVIDED AT 50" AFF AROUND PERIMETER OF ROOM AND OVER ALL RACKS WITHIN THE IDF.
16 12" CABLE RUNWAY SHALL BE PROVIDED AT 50" AFF AROUND PERIMETER OF ROOM AND OVER ALL RACKS WITHIN THE IDF.
17 PROVIDE 16-20TR DEVICES ONNEAR CABLE TRAY ABOVE EACH RACK.
18 PROBATION IT SERVER CABINET, SA" HX 24" W X 30" D, INCLUDE SIDE PANELS, PERFORATED BACK DOOR, PERFORATED PROVIDED AT 50" AFF AROUND PERIMETER OF ROOM AND OVER ALL RACKS WITHIN THE IDF.
18 PROBATION IT SERVER CABINET, SA" HX 24" W X 30" D, INCLUDE SIDE PANELS, PERFORATED BACK DOOR, PERFORATED AT 50" AFF AROUND REAR RALS, VERTICAL PDU. TOP WITH SRUSHED CABLE ACCESS.