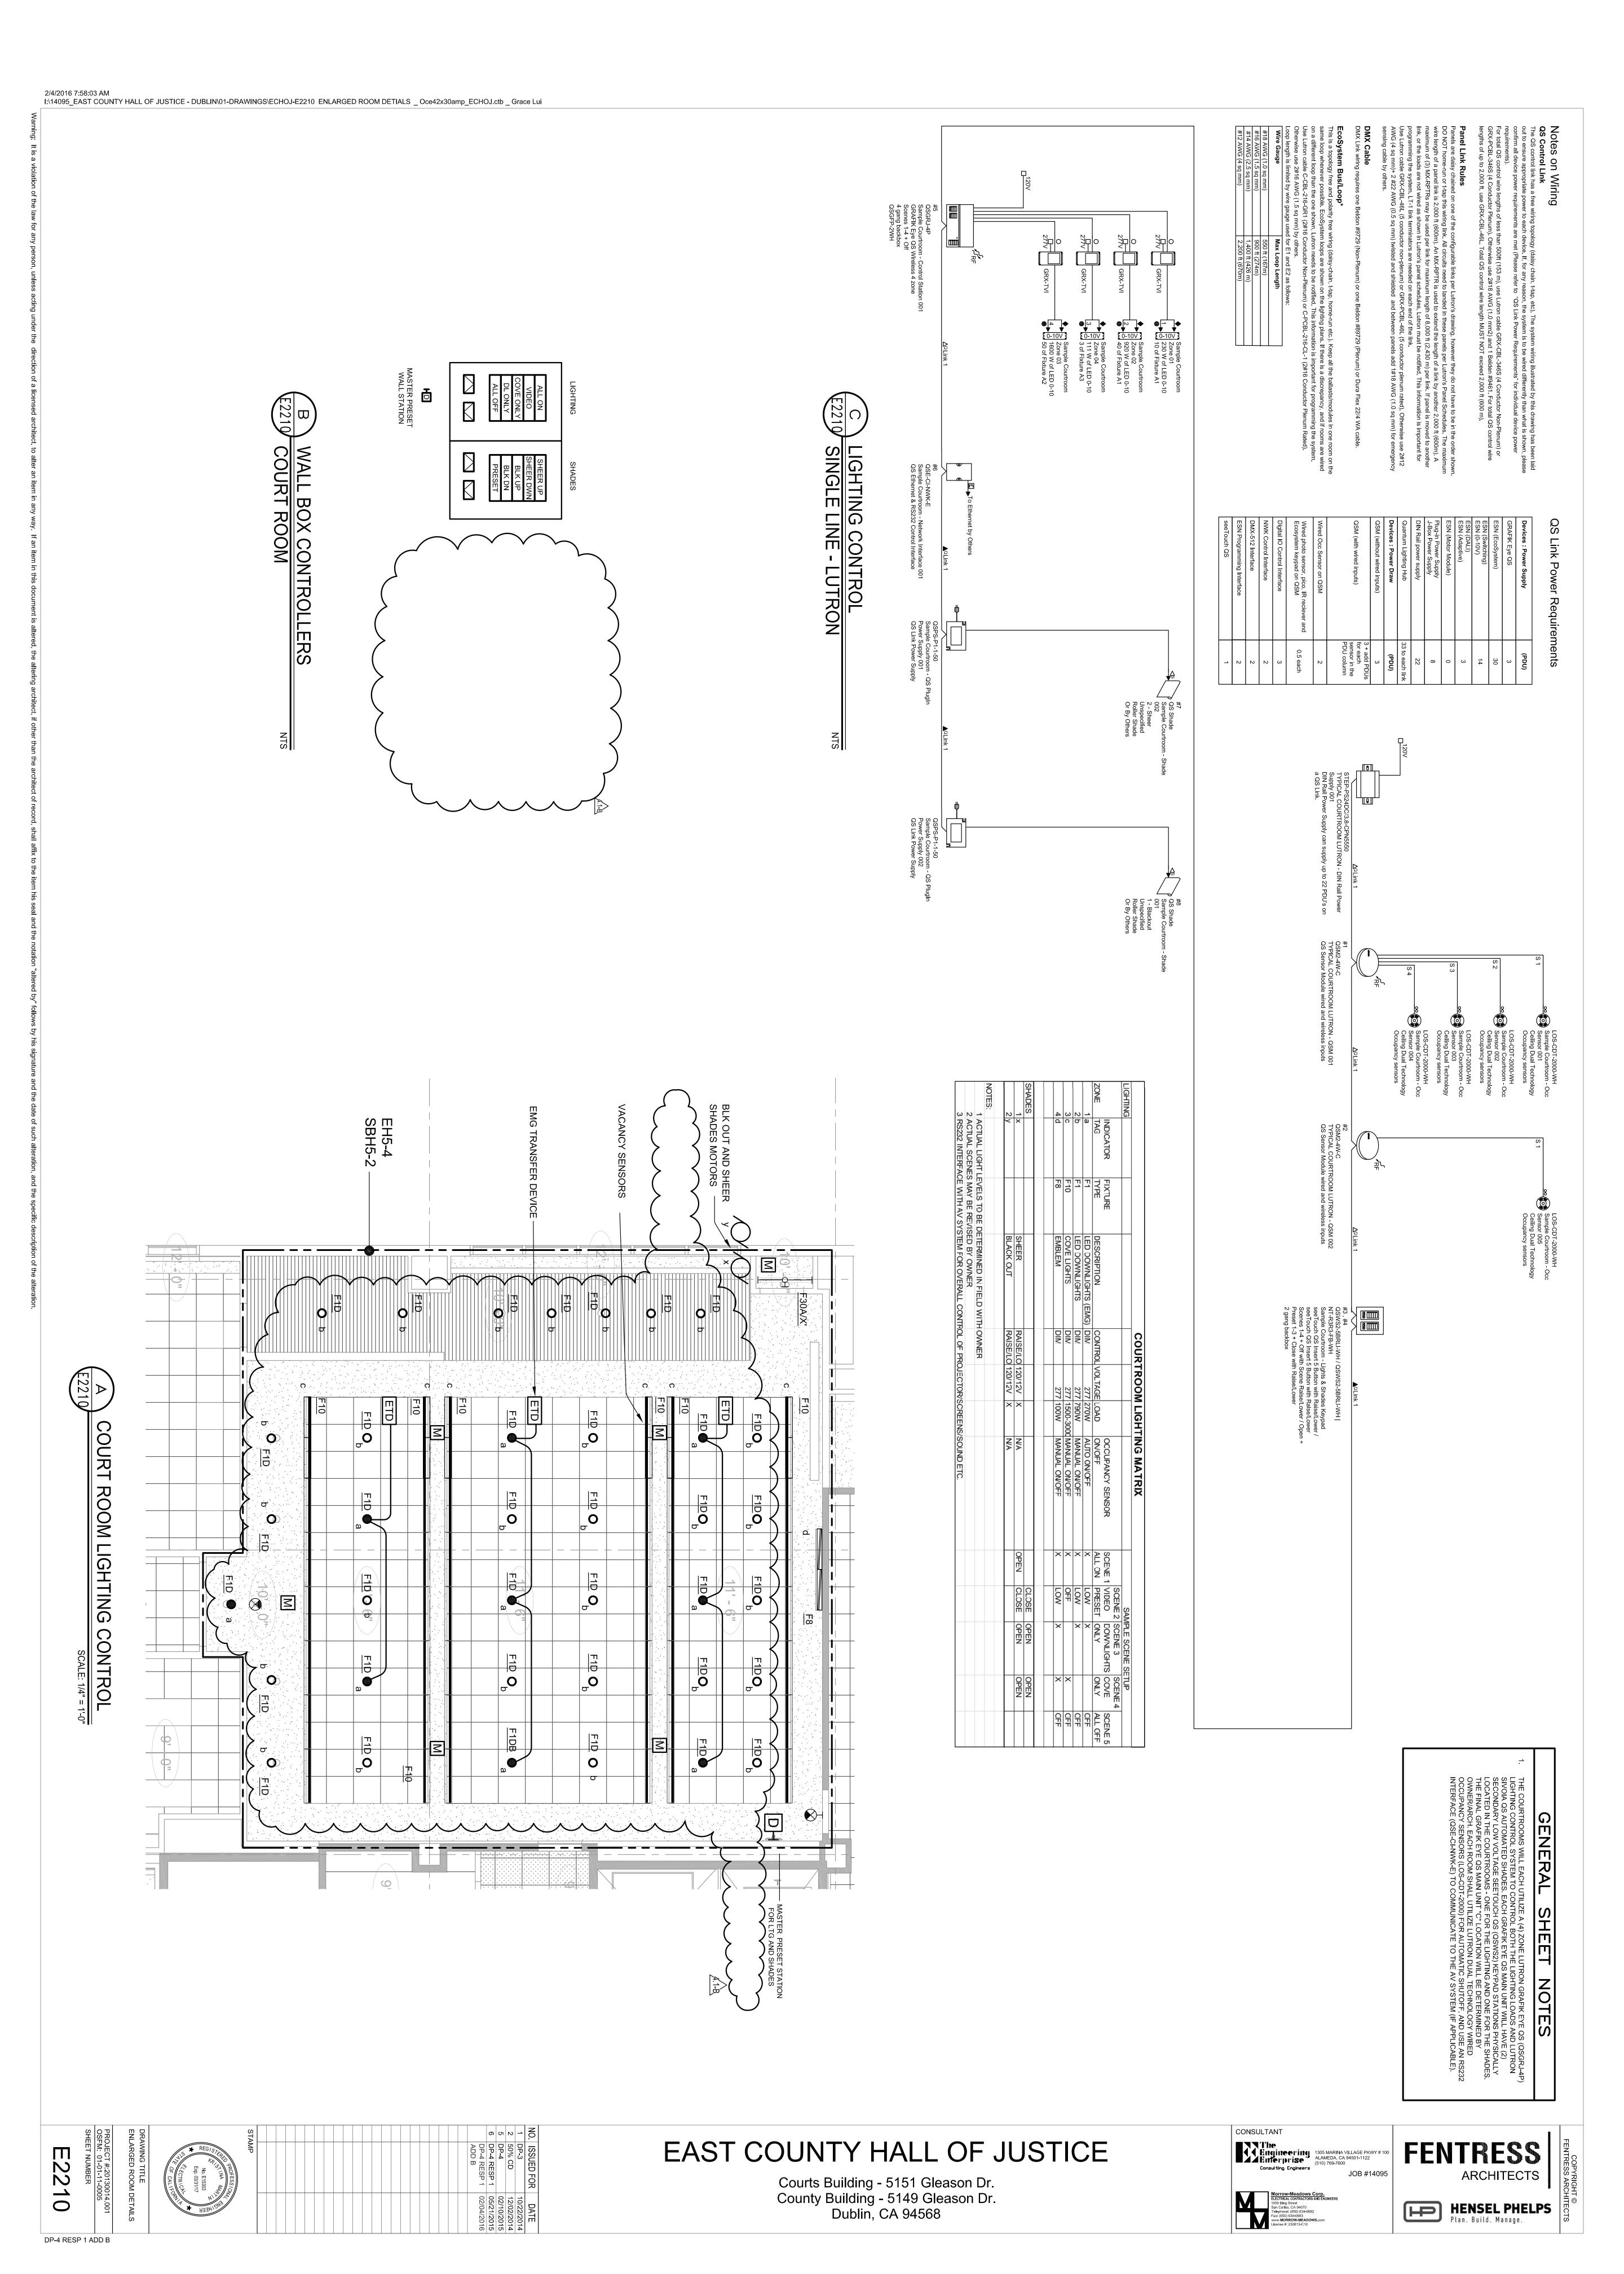

" CABLE RUNWAY SHALL BE PROVIDED AT 50" AFF AROUND PERIMETER OF ROOM AND OVER ALL RACKS WITHIN THE IDF.
16 12" CABLE RUNWAY SHALL BE PROVIDED AT 50" AFF AROUND PERIMETER OF ROOM AND OVER ALL RACKS WITHIN THE IDF.
17 PROVIDE 16-20TR DEVICES ONNEAR CABLE TRAY ABOVE EACH RACK.
18 PROBATION IT SERVER CABINET, SA" HX 24" W X 30" D, INCLUDE SIDE PANELS, PERFORATED BACK DOOR, PERFORATED PROVIDED AT 50" AFF AROUND PERIMETER OF ROOM AND OVER ALL RACKS WITHIN THE IDF.
18 PROBATION IT SERVER CABINET, SA" HX 24" W X 30" D, INCLUDE SIDE PANELS, PERFORATED BACK DOOR, PERFORATED AT 50" AFF AROUND REAR RALS, VERTICAL PDU. TOP WITH SRUSHED CABLE ACCESS.





E2207

DP-4 RESP 1



## EAST COUNTY HALL OF JUSTICE

Courts Building - 5151 Gleason Dr. County Building - 5149 Gleason Dr. Dublin, CA 94568