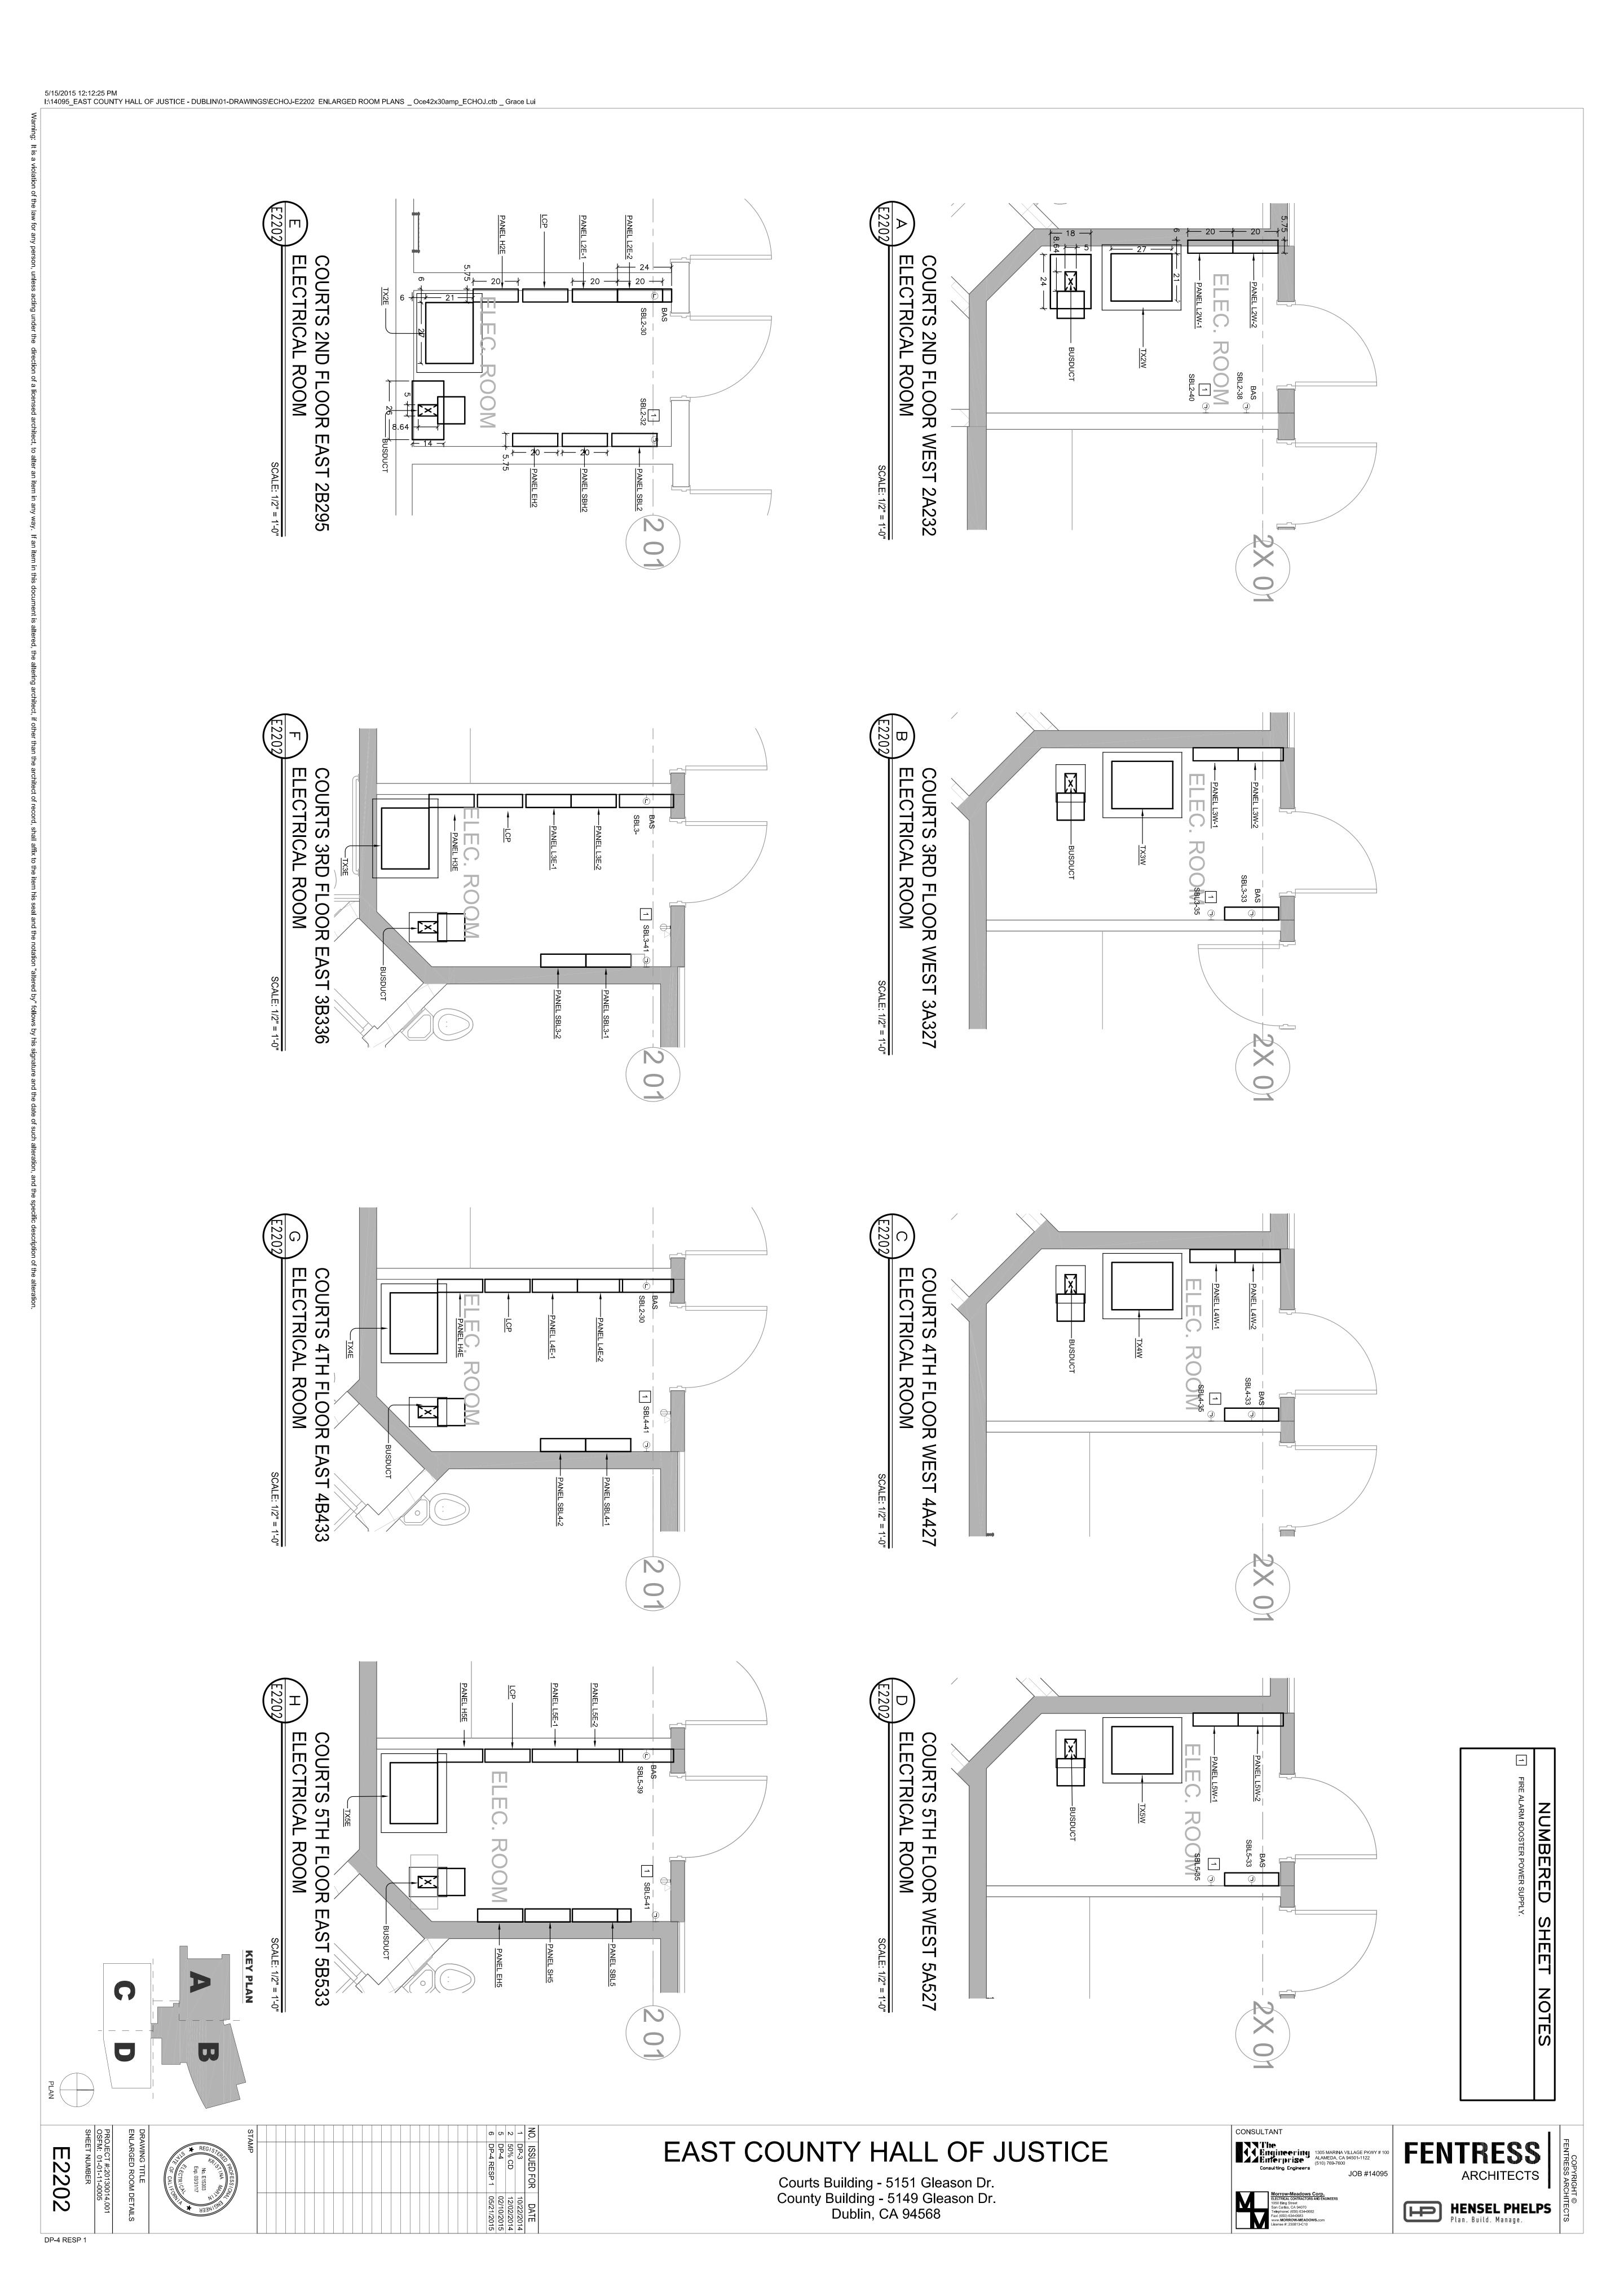

## EAST COUNTY HALL OF JUSTICE

Courts Building - 5151 Gleason Dr. County Building - 5149 Gleason Dr. Dublin, CA 94568

NUMBERED SHEET NOTES

1 6-4" RISER CONDUIT BETWEEN MOF AND 2ND FLOOR IDF. REFER TO CONDUIT SINGLE LINE DRAWING.
2 19" EQUIPMENT RACK, TYPICAL.
3 10" WASH'HX17"D VERTICAL CABLE MANAGER BETWEEN AND AT THE ENDS OF EACH EQUIPMENT RACK, TYPICAL.
4 100 PAIR, 110 TERMINATION FRAME FOR COPPER RISER CABLE TO 2ND FLOOR IDF.
5 100 PAIR, 110 TERMINATION FRAME FOR TELEPHONE TIE CABLES TO EQUIPMENT RACK, PROVIDE 4 CAY 5E CABLES TO RACK MOUNT PATCH PAIRL.
6 100 PAIR, 110 TERMINATION FRAME FOR TELEPHONE TIE CABLES TO EQUIPMENT RACK, PROVIDE 4 CAY 5E CABLES TO RACK MOUNT PATCH PAIRL.
7 6-4" US ENTRANCE CONDUIT FROM SITE. PLACE WITHIN 3" OF BACKBOARD.
8 6-4" US CONDUIT FROM THE COURTS 1ST FLOOR IDF ROOM, PLACE WITHIN 3" OF BACKBOARD.
9 6-4" SLEEVES ABOVE CELLING, FIRE STOP AS REQUIRED.
10 DEDICATED ATAT UTILITY BACKBOARD TO COVER WALLS, PLACE AT 4" A.F.F.
11 34" YAYS! PLYWOOD BACKBOARD TO COVER WALLS, PLACE AT 4" A.F.F.
12 MAIN TELECOM GROUND BAR (NTGS) AT 6" BELOW BOTTOM OF CABLE RUNWAY. 5ABOUT AND BUILDING STEEL REFER TO TELECOMMUNICATION GROUND SNALE LINE DIAMING.
13 ACKET TO EACH EQUIPMENT RACK; CABLE RUNWAY, COPPER RISER, CONDUIT AND BUILDING STEEL REFER TO TELECOMMUNICATION GROUND SNALE LINE DRAWING.
14 24" CABLE RUNWAY SHALL BE PROVIDED AT 50" AFF AROUND PERIMETER OF ROOM AND OVER ALL RACKS WITHIN THE IDF.
16 12" CABLE RUNWAY SHALL BE PROVIDED AT 50" AFF AROUND PERIMETER OF ROOM AND OVER ALL RACKS WITHIN THE IDF.
17 PROVIDE 16-20TR DEVICES ONNEAR CABLE TRAY ABOVE EACH RACK.
18 PROBATION IT SERVER CABINET, SA" HX 24" W X 30" D, INCLUDE SIDE PANELS, PERFORATED BACK DOOR, PERFORATED PROVIDED AT 50" AFF AROUND PERIMETER OF ROOM AND OVER ALL RACKS WITHIN THE IDF.
18 PROBATION IT SERVER CABINET, SA" HX 24" W X 30" D, INCLUDE SIDE PANELS, PERFORATED BACK DOOR, PERFORATED AT 50" AFF AROUND REAR RALS, VERTICAL PDU. TOP WITH SRUSHED CABLE ACCESS.