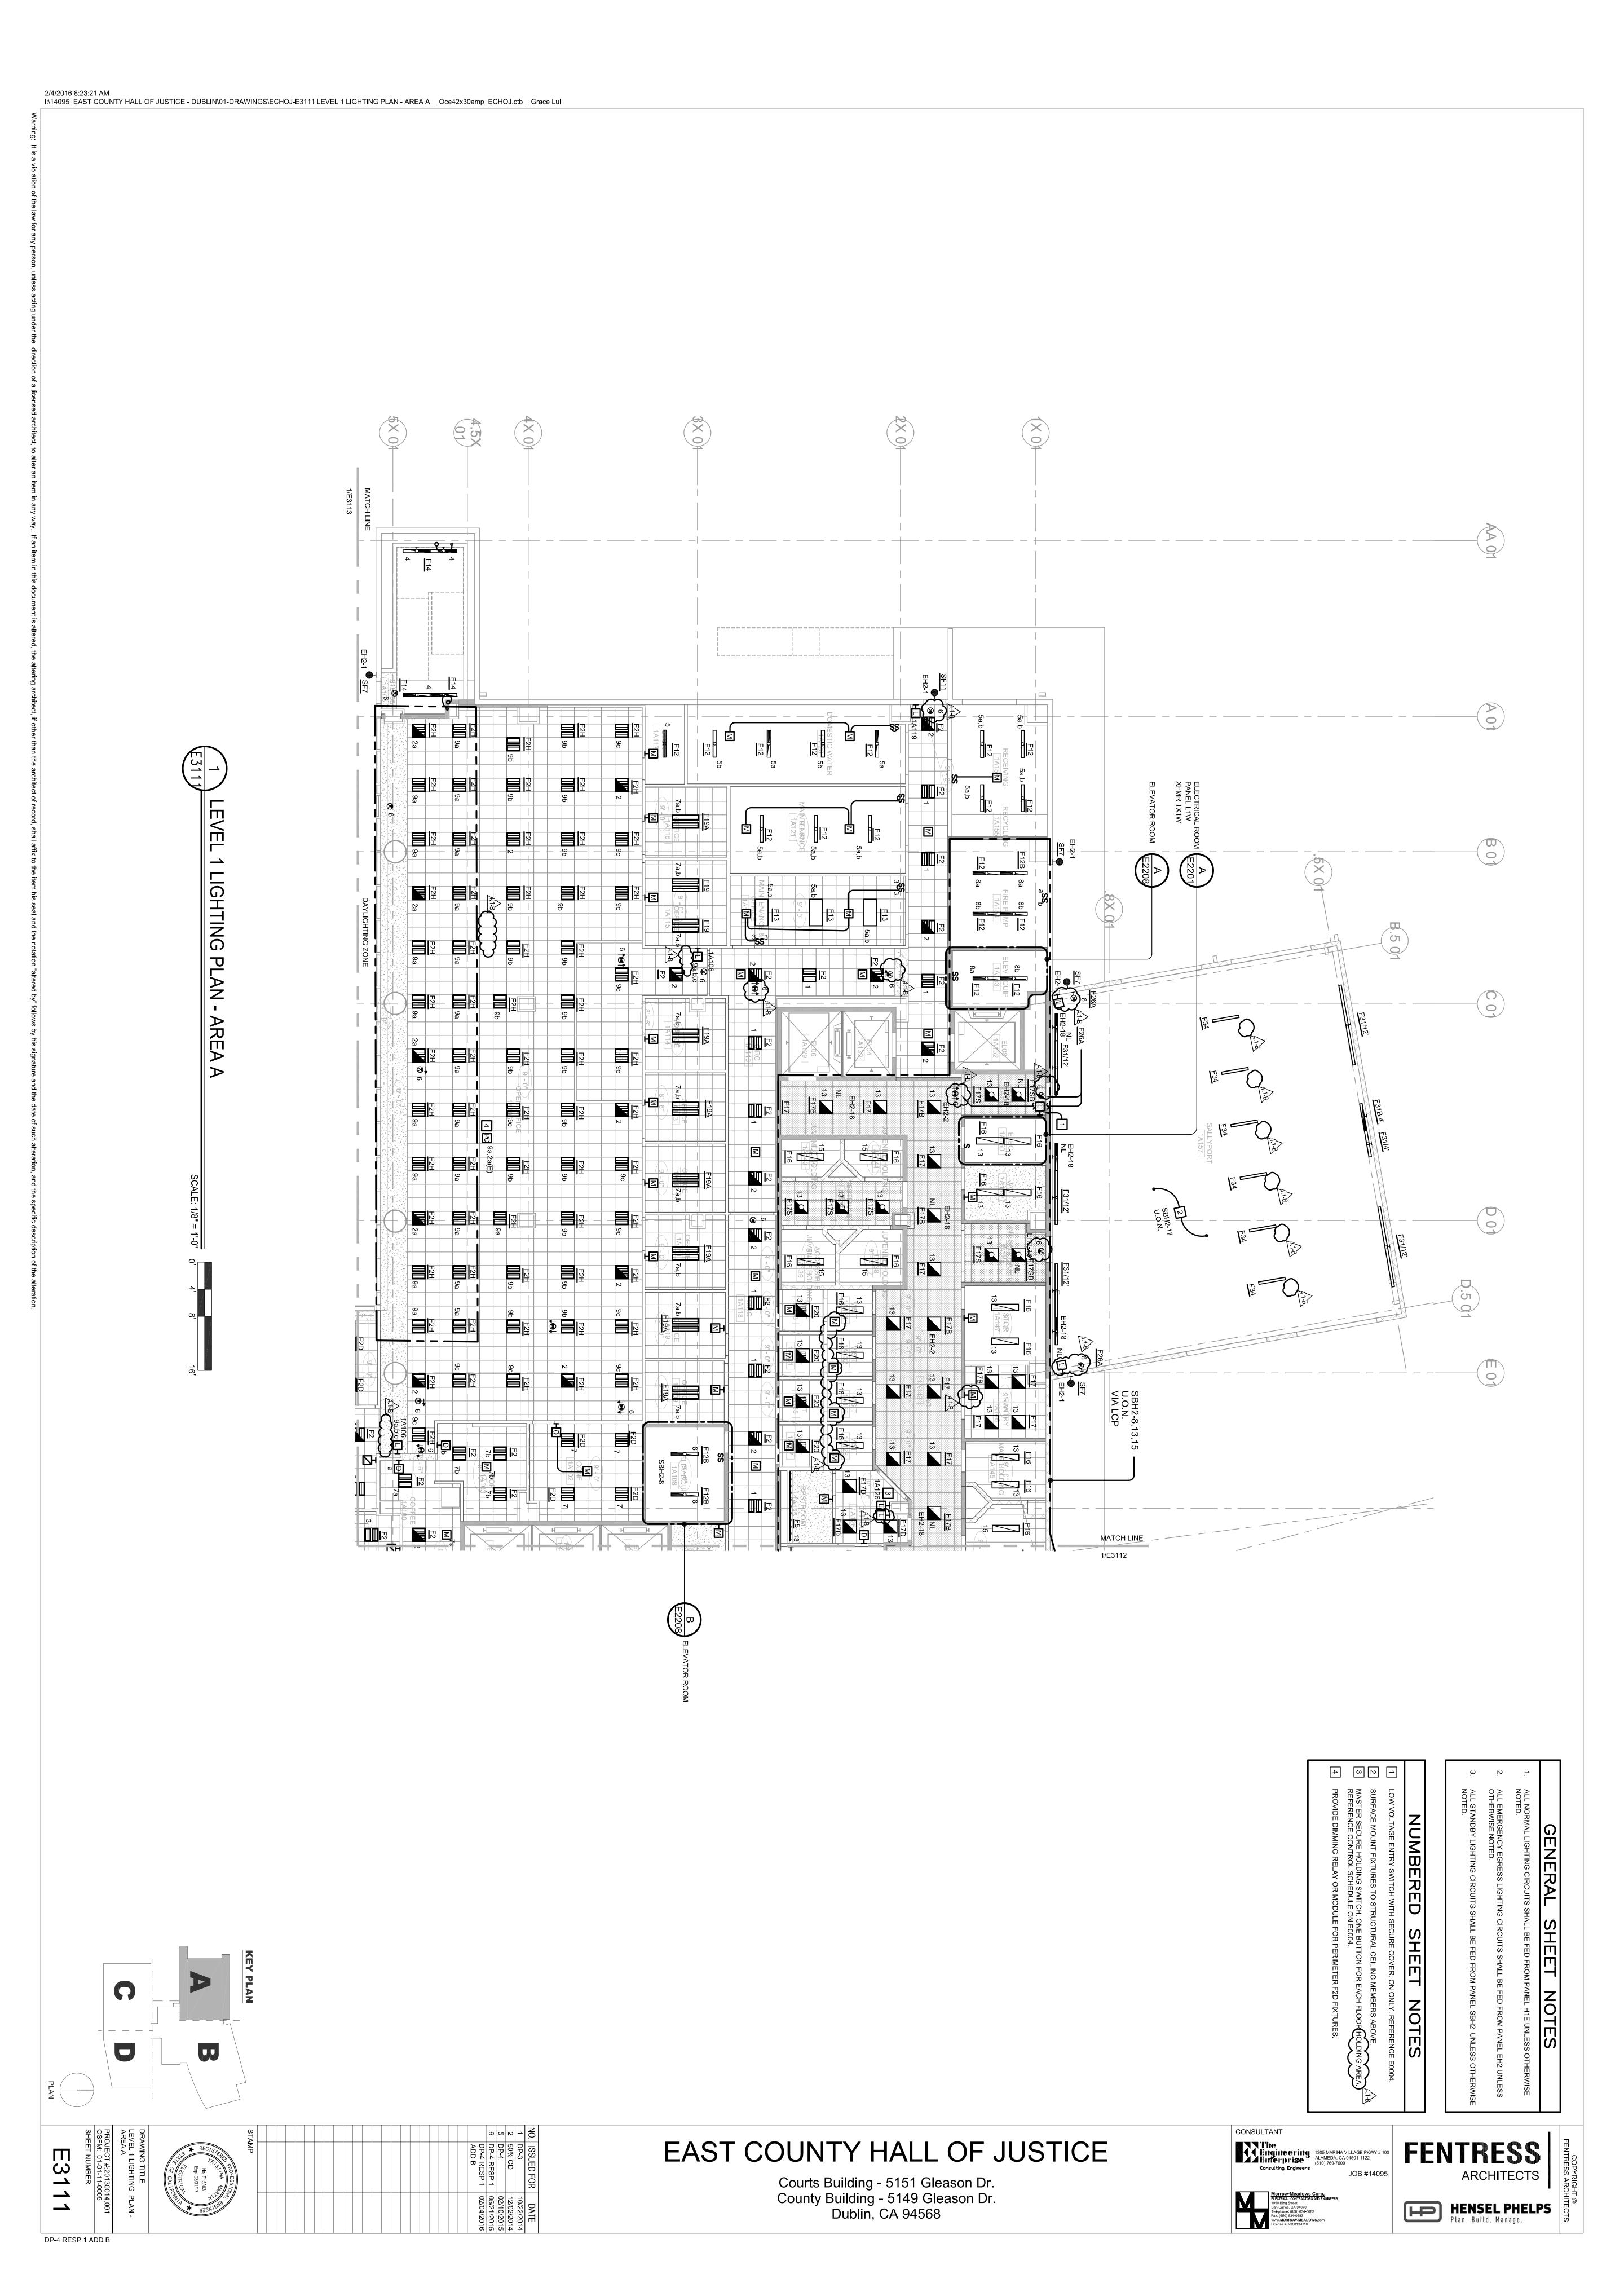

## EAST COUNTY HALL OF JUSTICE

Courts Building - 5151 Gleason Dr. County Building - 5149 Gleason Dr. Dublin, CA 94568

NUMBERED SHEET NOTES

1 6-4" RISER CONDUIT BETWEEN MOF AND 2ND FLOOR IDF. REFER TO CONDUIT SINGLE LINE DRAWING.
2 19" EQUIPMENT RACK, TYPICAL.
3 10" WASH'HX17"D VERTICAL CABLE MANAGER BETWEEN AND AT THE ENDS OF EACH EQUIPMENT RACK, TYPICAL.
4 100 PAIR, 110 TERMINATION FRAME FOR COPPER RISER CABLE TO 2ND FLOOR IDF.
5 100 PAIR, 110 TERMINATION FRAME FOR TELEPHONE TIE CABLES TO EQUIPMENT RACK, PROVIDE 4 CAY 5E CABLES TO RACK MOUNT PATCH PAIRL.
6 100 PAIR, 110 TERMINATION FRAME FOR TELEPHONE TIE CABLES TO EQUIPMENT RACK, PROVIDE 4 CAY 5E CABLES TO RACK MOUNT PATCH PAIRL.
7 6-4" US ENTRANCE CONDUIT FROM SITE. PLACE WITHIN 3" OF BACKBOARD.
8 6-4" US CONDUIT FROM THE COURTS 1ST FLOOR IDF ROOM, PLACE WITHIN 3" OF BACKBOARD.
9 6-4" SLEEVES ABOVE CELLING, FIRE STOP AS REQUIRED.
10 DEDICATED ATAT UTILITY BACKBOARD TO COVER WALLS, PLACE AT 4" A.F.F.
11 34" YAYS! PLYWOOD BACKBOARD TO COVER WALLS, PLACE AT 4" A.F.F.
12 MAIN TELECOM GROUND BAR (NTGS) AT 6" BELOW BOTTOM OF CABLE RUNWAY. 5ABOUT AND BUILDING STEEL REFER TO TELECOMMUNICATION GROUND SNALE LINE DIAMING.
13 ACKET TO EACH EQUIPMENT RACK; CABLE RUNWAY, COPPER RISER, CONDUIT AND BUILDING STEEL REFER TO TELECOMMUNICATION GROUND SNALE LINE DRAWING.
14 24" CABLE RUNWAY SHALL BE PROVIDED AT 50" AFF AROUND PERIMETER OF ROOM AND OVER ALL RACKS WITHIN THE IDF.
16 12" CABLE RUNWAY SHALL BE PROVIDED AT 50" AFF AROUND PERIMETER OF ROOM AND OVER ALL RACKS WITHIN THE IDF.
17 PROVIDE 16-20TR DEVICES ONNEAR CABLE TRAY ABOVE EACH RACK.
18 PROBATION IT SERVER CABINET, SA" HX 24" W X 30" D, INCLUDE SIDE PANELS, PERFORATED BACK DOOR, PERFORATED PROVIDED AT 50" AFF AROUND PERIMETER OF ROOM AND OVER ALL RACKS WITHIN THE IDF.
18 PROBATION IT SERVER CABINET, SA" HX 24" W X 30" D, INCLUDE SIDE PANELS, PERFORATED BACK DOOR, PERFORATED AT 50" AFF AROUND REAR RALS, VERTICAL PDU. TOP WITH SRUSHED CABLE ACCESS.