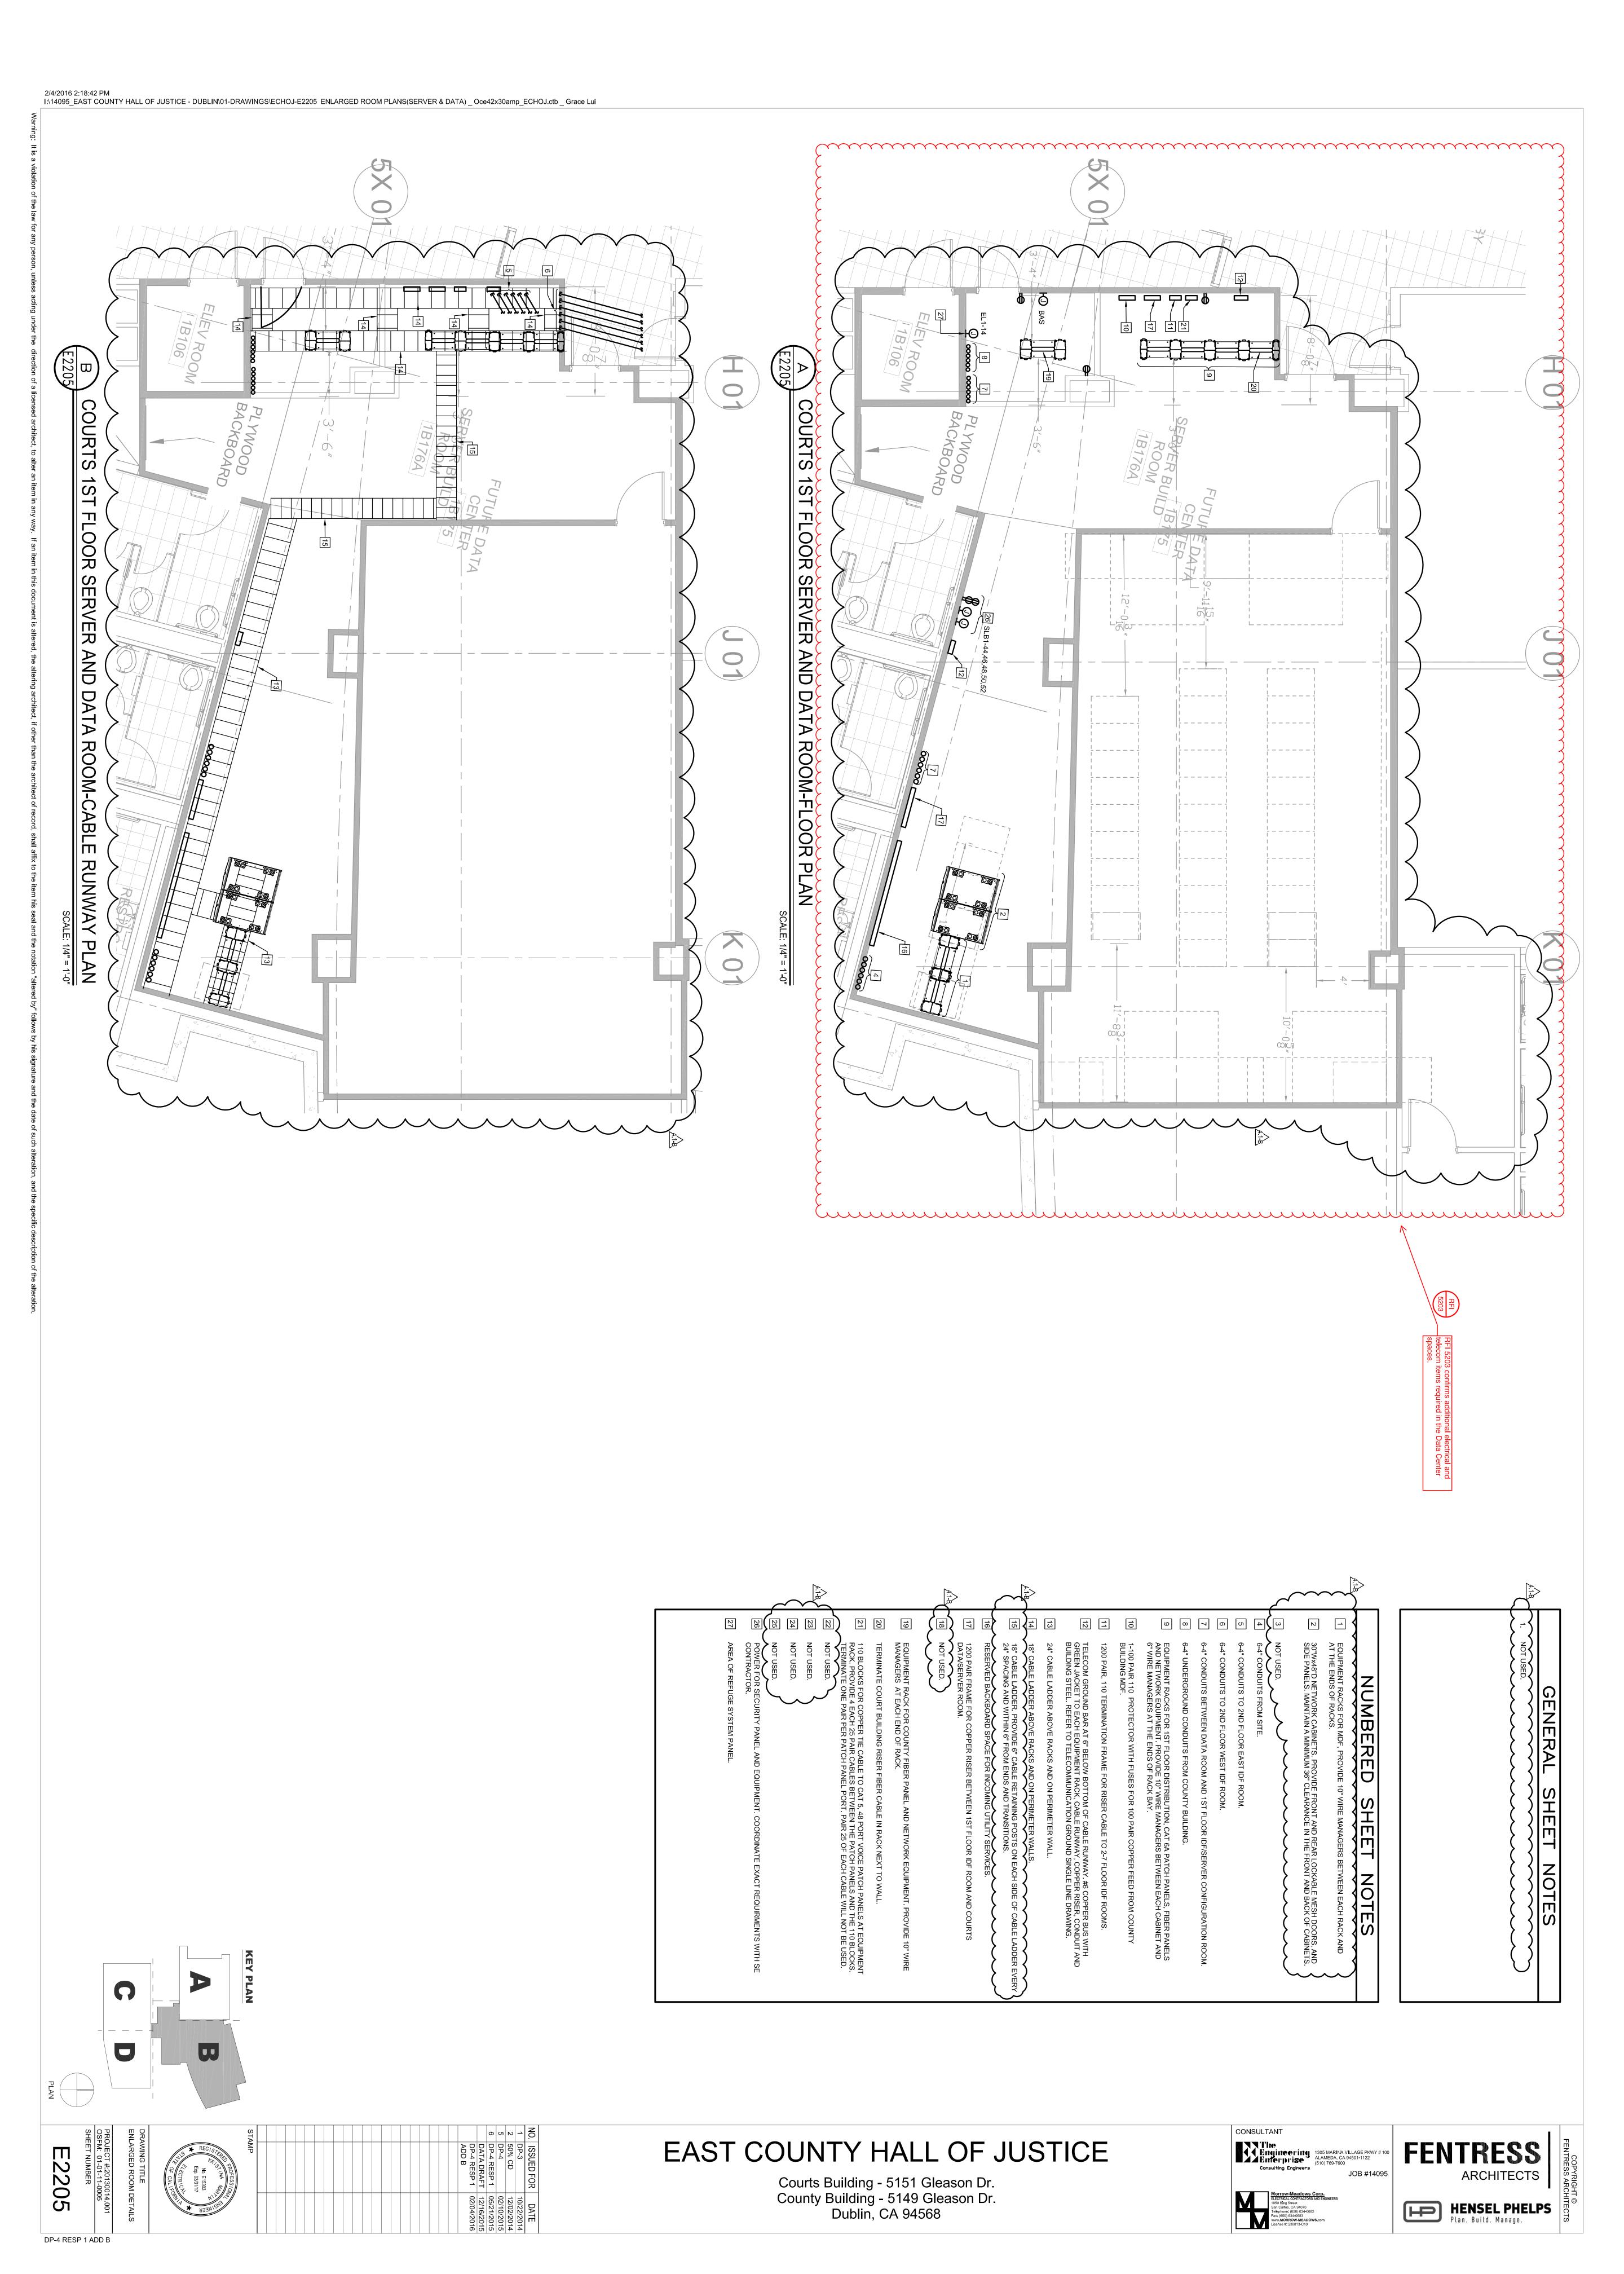

## EAST COUNTY HALL OF JUSTICE

Courts Building - 5151 Gleason Dr. County Building - 5149 Gleason Dr. Dublin, CA 94568

NUMBERED SHEET NOTES

1 6-4" RISER CONDUIT BETWEEN MOF AND 2ND FLOOR IDF. REFER TO CONDUIT SINGLE LINE DRAWING.
2 19" EQUIPMENT RACK, TYPICAL.
3 10" WASH'HX17"D VERTICAL CABLE MANAGER BETWEEN AND AT THE ENDS OF EACH EQUIPMENT RACK, TYPICAL.
4 100 PAIR, 110 TERMINATION FRAME FOR COPPER RISER CABLE TO 2ND FLOOR IDF.
5 100 PAIR, 110 TERMINATION FRAME FOR TELEPHONE TIE CABLES TO EQUIPMENT RACK, PROVIDE 4 CAY 5E CABLES TO RACK MOUNT PATCH PAIRL.
6 100 PAIR, 110 TERMINATION FRAME FOR TELEPHONE TIE CABLES TO EQUIPMENT RACK, PROVIDE 4 CAY 5E CABLES TO RACK MOUNT PATCH PAIRL.
7 6-4" US ENTRANCE CONDUIT FROM SITE. PLACE WITHIN 3" OF BACKBOARD.
8 6-4" US CONDUIT FROM THE COURTS 1ST FLOOR IDF ROOM, PLACE WITHIN 3" OF BACKBOARD.
9 6-4" SLEEVES ABOVE CELLING, FIRE STOP AS REQUIRED.
10 DEDICATED ATAT UTILITY BACKBOARD TO COVER WALLS, PLACE AT 4" A.F.F.
11 34" YAYS! PLYWOOD BACKBOARD TO COVER WALLS, PLACE AT 4" A.F.F.
12 MAIN TELECOM GROUND BAR (NTGS) AT 6" BELOW BOTTOM OF CABLE RUNWAY. 5ABOUT AND BUILDING STEEL REFER TO TELECOMMUNICATION GROUND SNALE LINE DIAMING.
13 ACKET TO EACH EQUIPMENT RACK; CABLE RUNWAY, COPPER RISER, CONDUIT AND BUILDING STEEL REFER TO TELECOMMUNICATION GROUND SNALE LINE DRAWING.
14 24" CABLE RUNWAY SHALL BE PROVIDED AT 50" AFF AROUND PERIMETER OF ROOM AND OVER ALL RACKS WITHIN THE IDF.
16 12" CABLE RUNWAY SHALL BE PROVIDED AT 50" AFF AROUND PERIMETER OF ROOM AND OVER ALL RACKS WITHIN THE IDF.
17 PROVIDE 16-20TR DEVICES ONNEAR CABLE TRAY ABOVE EACH RACK.
18 PROBATION IT SERVER CABINET, SA" HX 24" W X 30" D, INCLUDE SIDE PANELS, PERFORATED BACK DOOR, PERFORATED PROVIDED AT 50" AFF AROUND PERIMETER OF ROOM AND OVER ALL RACKS WITHIN THE IDF.
18 PROBATION IT SERVER CABINET, SA" HX 24" W X 30" D, INCLUDE SIDE PANELS, PERFORATED BACK DOOR, PERFORATED AT 50" AFF AROUND REAR RALS, VERTICAL PDU. TOP WITH SRUSHED CABLE ACCESS.