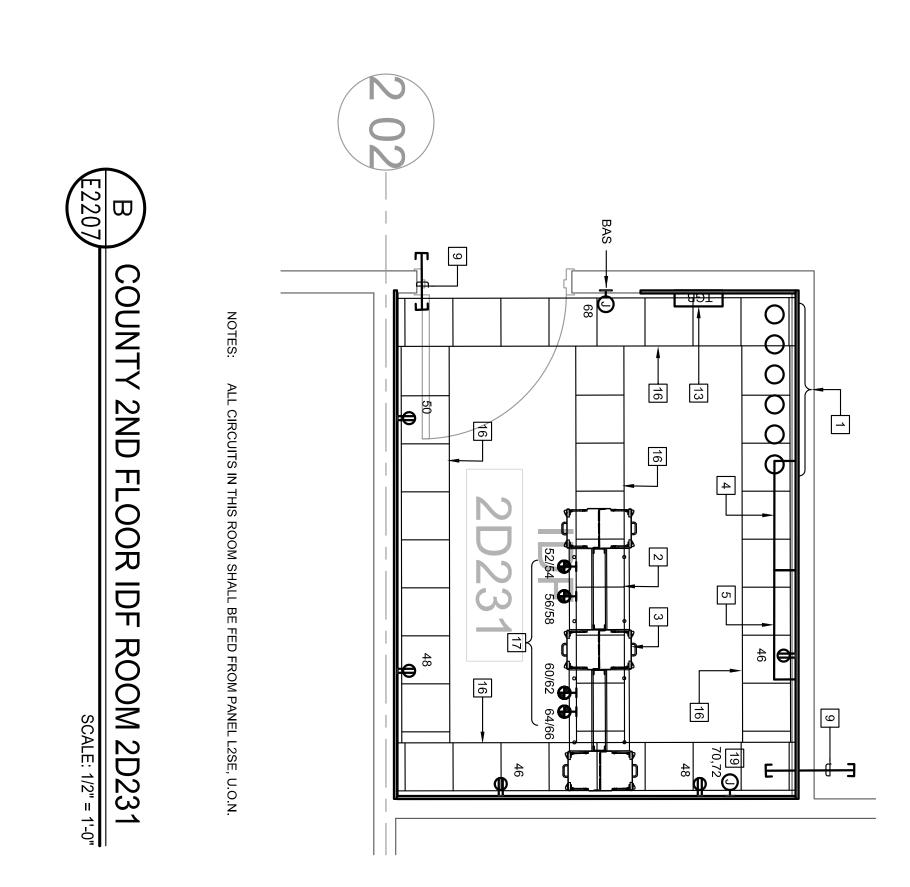

## EAST COUNTY HALL OF JUSTICE

Courts Building - 5151 Gleason Dr. County Building - 5149 Gleason Dr. Dublin, CA 94568

NUMBERED SHEET NOTES

1 6-4" RISER CONDUIT BETWEEN MOF AND 2ND FLOOR IDF. REFER TO CONDUIT SINGLE LINE DRAWING.
2 19" EQUIPMENT RACK, TYPICAL.
3 10" WASH'HX17"D VERTICAL CABLE MANAGER BETWEEN AND AT THE ENDS OF EACH EQUIPMENT RACK, TYPICAL.
4 100 PAIR, 110 TERMINATION FRAME FOR COPPER RISER CABLE TO 2ND FLOOR IDF.
5 100 PAIR, 110 TERMINATION FRAME FOR TELEPHONE TIE CABLES TO EQUIPMENT RACK, PROVIDE 4 CAY 5E CABLES TO RACK MOUNT PATCH PAIRL.
6 100 PAIR, 110 TERMINATION FRAME FOR TELEPHONE TIE CABLES TO EQUIPMENT RACK, PROVIDE 4 CAY 5E CABLES TO RACK MOUNT PATCH PAIRL.
7 6-4" US ENTRANCE CONDUIT FROM SITE. PLACE WITHIN 3" OF BACKBOARD.
8 6-4" US CONDUIT FROM THE COURTS 1ST FLOOR IDF ROOM, PLACE WITHIN 3" OF BACKBOARD.
9 6-4" SLEEVES ABOVE CELLING, FIRE STOP AS REQUIRED.
10 DEDICATED ATAT UTILITY BACKBOARD TO COVER WALLS, PLACE AT 4" A.F.F.
11 34" YAYS! PLYWOOD BACKBOARD TO COVER WALLS, PLACE AT 4" A.F.F.
12 MAIN TELECOM GROUND BAR (NTGS) AT 6" BELOW BOTTOM OF CABLE RUNWAY. 5ABOUT AND BUILDING STEEL REFER TO TELECOMMUNICATION GROUND SNALE LINE DIAMING.
13 ACKET TO EACH EQUIPMENT RACK; CABLE RUNWAY, COPPER RISER, CONDUIT AND BUILDING STEEL REFER TO TELECOMMUNICATION GROUND SNALE LINE DRAWING.
14 24" CABLE RUNWAY SHALL BE PROVIDED AT 50" AFF AROUND PERIMETER OF ROOM AND OVER ALL RACKS WITHIN THE IDF.
16 12" CABLE RUNWAY SHALL BE PROVIDED AT 50" AFF AROUND PERIMETER OF ROOM AND OVER ALL RACKS WITHIN THE IDF.
17 PROVIDE 16-20TR DEVICES ONNEAR CABLE TRAY ABOVE EACH RACK.
18 PROBATION IT SERVER CABINET, SA" HX 24" W X 30" D, INCLUDE SIDE PANELS, PERFORATED BACK DOOR, PERFORATED PROVIDED AT 50" AFF AROUND PERIMETER OF ROOM AND OVER ALL RACKS WITHIN THE IDF.
18 PROBATION IT SERVER CABINET, SA" HX 24" W X 30" D, INCLUDE SIDE PANELS, PERFORATED BACK DOOR, PERFORATED AT 50" AFF AROUND REAR RALS, VERTICAL PDU. TOP WITH SRUSHED CABLE ACCESS.

E2207

DP-4 RESP 1