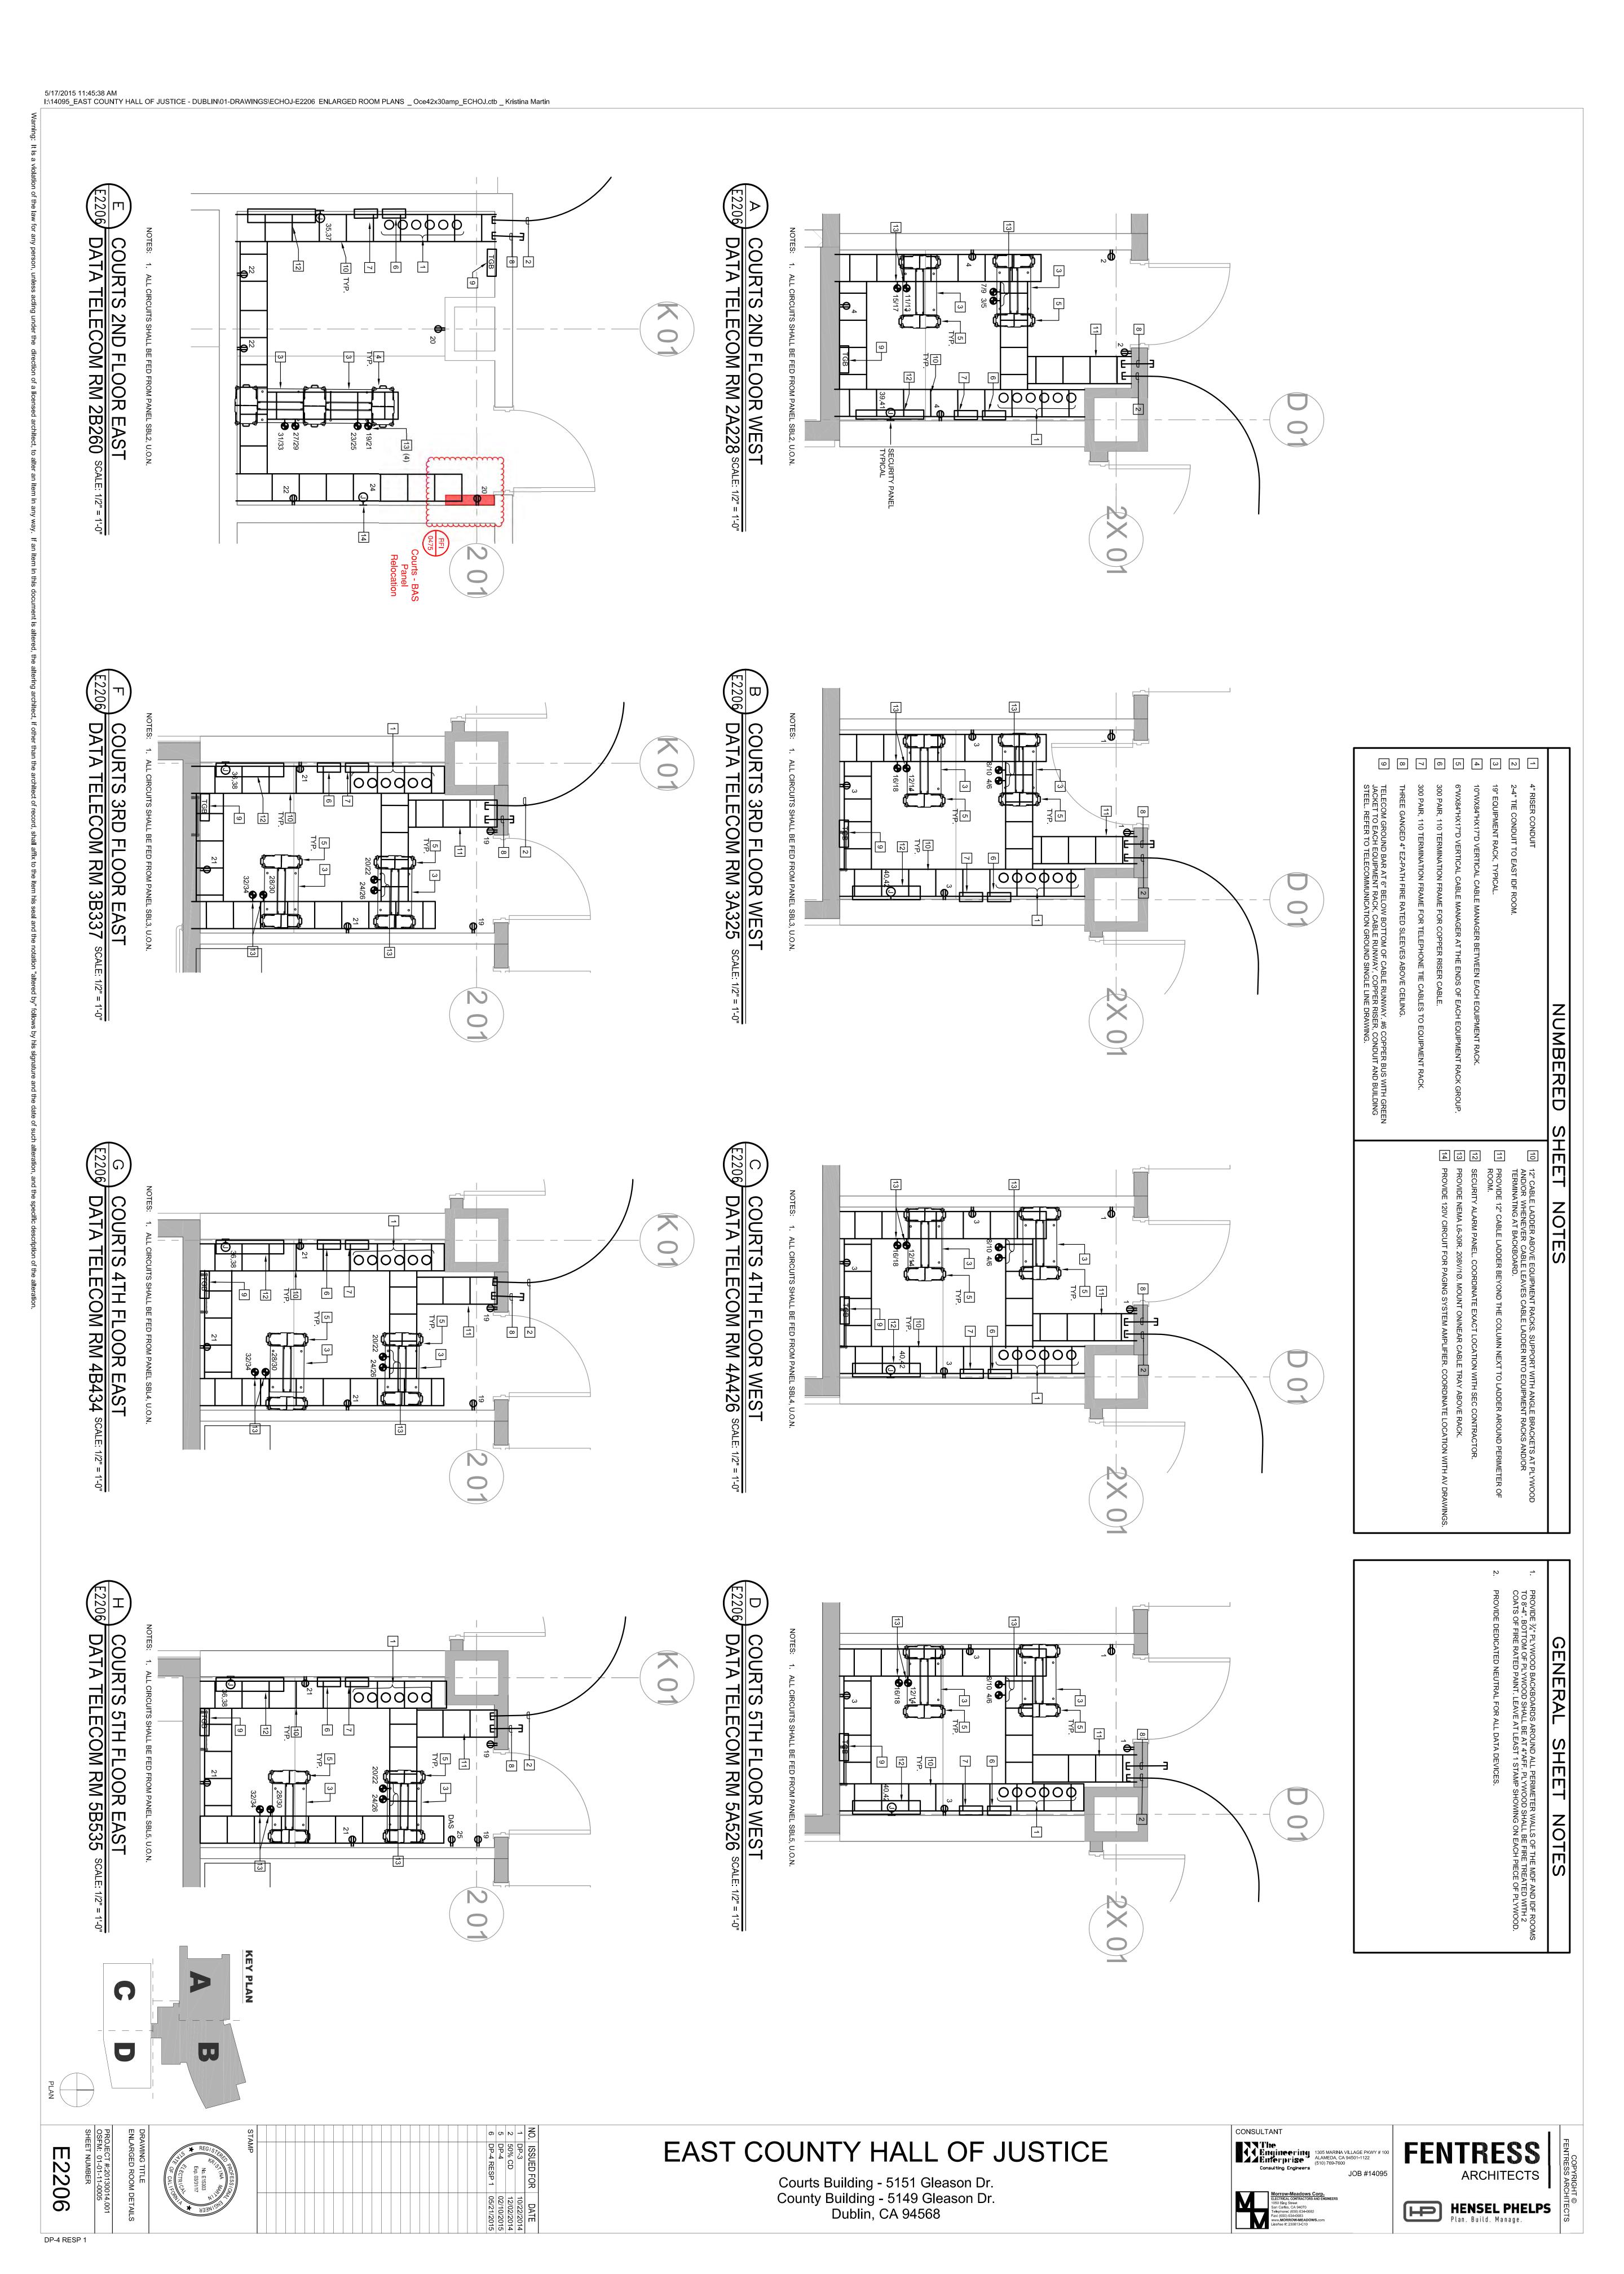

## EAST COUNTY HALL OF JUSTICE

Courts Building - 5151 Gleason Dr. County Building - 5149 Gleason Dr. Dublin, CA 94568

NUMBERED SHEET NOTES

1 6-4" RISER CONDUIT BETWEEN MOF AND 2ND FLOOR IDF. REFER TO CONDUIT SINGLE LINE DRAWING.
2 19" EQUIPMENT RACK, TYPICAL.
3 10" WASH'HX17"D VERTICAL CABLE MANAGER BETWEEN AND AT THE ENDS OF EACH EQUIPMENT RACK, TYPICAL.
4 100 PAIR, 110 TERMINATION FRAME FOR COPPER RISER CABLE TO 2ND FLOOR IDF.
5 100 PAIR, 110 TERMINATION FRAME FOR TELEPHONE TIE CABLES TO EQUIPMENT RACK, PROVIDE 4 CAY 5E CABLES TO RACK MOUNT PATCH PAIRL.
6 100 PAIR, 110 TERMINATION FRAME FOR TELEPHONE TIE CABLES TO EQUIPMENT RACK, PROVIDE 4 CAY 5E CABLES TO RACK MOUNT PATCH PAIRL.
7 6-4" US ENTRANCE CONDUIT FROM SITE. PLACE WITHIN 3" OF BACKBOARD.
8 6-4" US CONDUIT FROM THE COURTS 1ST FLOOR IDF ROOM, PLACE WITHIN 3" OF BACKBOARD.
9 6-4" SLEEVES ABOVE CELLING, FIRE STOP AS REQUIRED.
10 DEDICATED ATAT UTILITY BACKBOARD TO COVER WALLS, PLACE AT 4" A.F.F.
11 34" YAYS! PLYWOOD BACKBOARD TO COVER WALLS, PLACE AT 4" A.F.F.
12 MAIN TELECOM GROUND BAR (NTGS) AT 6" BELOW BOTTOM OF CABLE RUNWAY. 5ABOUT AND BUILDING STEEL REFER TO TELECOMMUNICATION GROUND SNALE LINE DIAMING.
13 ACKET TO EACH EQUIPMENT RACK; CABLE RUNWAY, COPPER RISER, CONDUIT AND BUILDING STEEL REFER TO TELECOMMUNICATION GROUND SNALE LINE DRAWING.
14 24" CABLE RUNWAY SHALL BE PROVIDED AT 50" AFF AROUND PERIMETER OF ROOM AND OVER ALL RACKS WITHIN THE IDF.
16 12" CABLE RUNWAY SHALL BE PROVIDED AT 50" AFF AROUND PERIMETER OF ROOM AND OVER ALL RACKS WITHIN THE IDF.
17 PROVIDE 16-20TR DEVICES ONNEAR CABLE TRAY ABOVE EACH RACK.
18 PROBATION IT SERVER CABINET, SA" HX 24" W X 30" D, INCLUDE SIDE PANELS, PERFORATED BACK DOOR, PERFORATED PROVIDED AT 50" AFF AROUND PERIMETER OF ROOM AND OVER ALL RACKS WITHIN THE IDF.
18 PROBATION IT SERVER CABINET, SA" HX 24" W X 30" D, INCLUDE SIDE PANELS, PERFORATED BACK DOOR, PERFORATED AT 50" AFF AROUND REAR RALS, VERTICAL PDU. TOP WITH SRUSHED CABLE ACCESS.