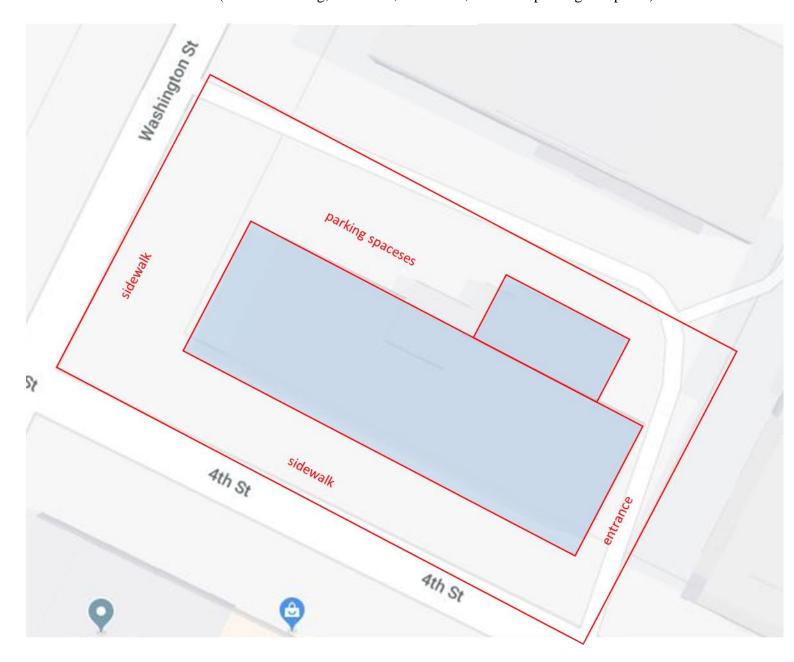

Location #13: 499 - 5th Street (around building, entrances, sidewalks, and back parking lot spaces)

Location #14: 480 - 4th Street (around building, entrances, sidewalks, and back parking lot spaces)

Location #15: 401 Broadway (around building, entrances, sidewalks, and back parking lot spaces including dock)