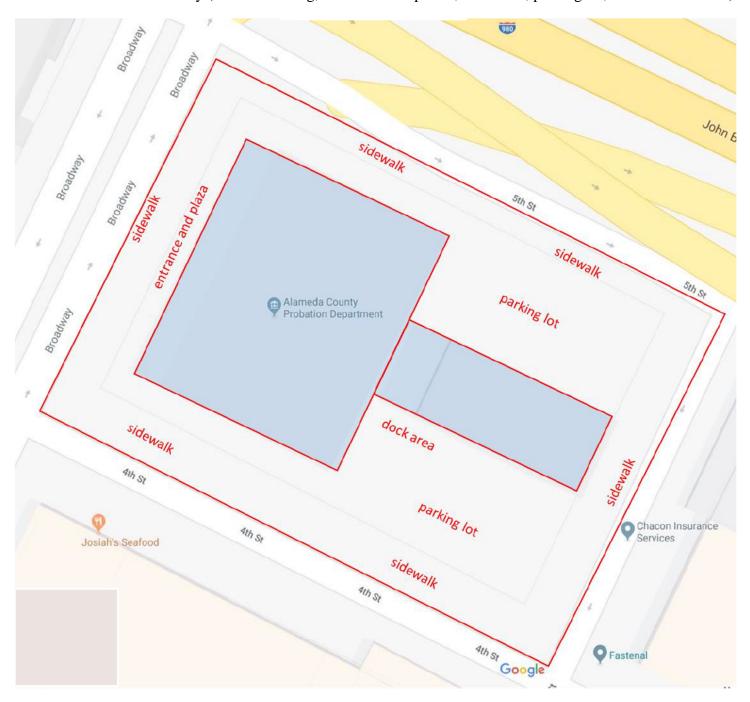

Location #16: 400 Broadway (around building, entrances and plazas, sidewalks, parking lot, and rear dock area)

Location #17: 333 - 5th Street (front entrance, sidewalks around building, and parking lot entrances)