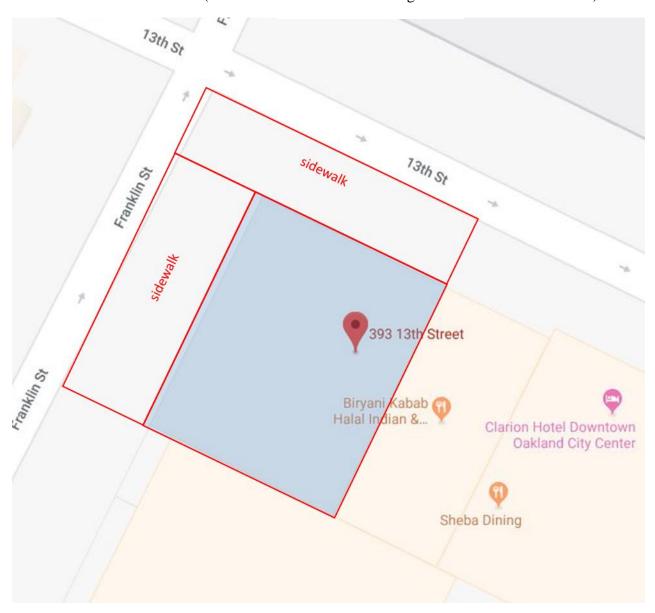

Location #7: 393 - 13th Street (sidewalk and entrance including sidewalk of Franklin Street)

Location #8: 1106 Madison Street (front entrance, sidewalks on Madison Street and 11th Street)

Location #9: 470 - 27th Street (front and back sidewalks, parking lot, and entrance area)