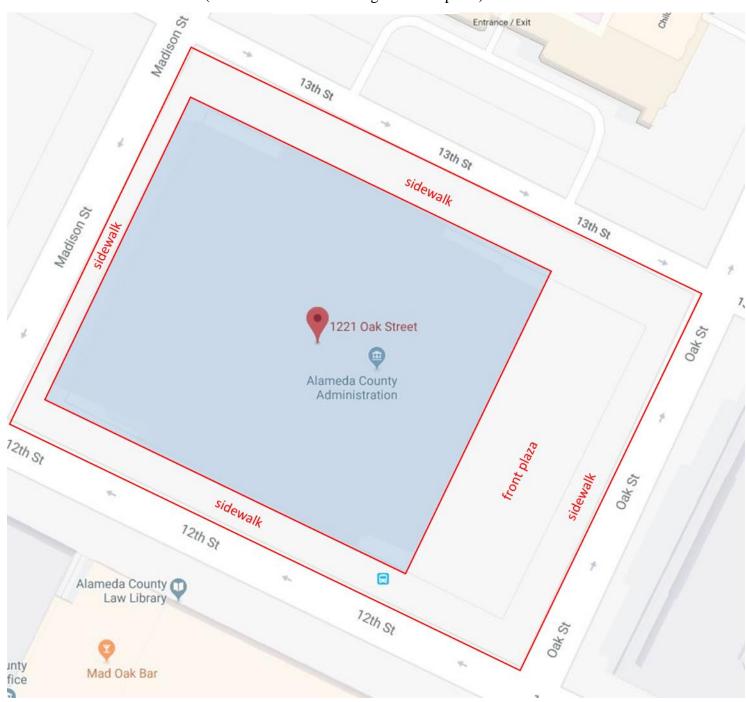

Location #2: 1221 Oak Street (sidewalks around building and front plaza)

Location #3: 1225 Fallon Street (sidewalks around building, walk ramp, parking lot entrance ramps, and front plaza)

Location #4: 125 - 12th Street (front entrance and sidewalk, including sidewalk of Law Library on Oak Street)