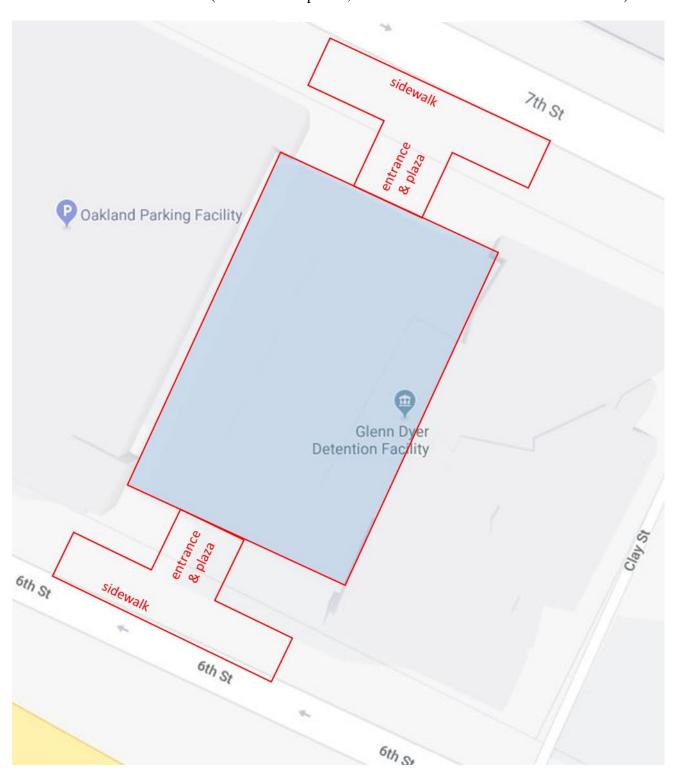

Location #10: 2000 San Pablo Avenue (front entrance, sidewalks around building)

Location #11: 551 - 7th Street (entrances and plazas, and sidewalks on 6th Street and 7th Street)

Location #12: 585 - 7th Street (sidewalks around parking structure and parking entrance)