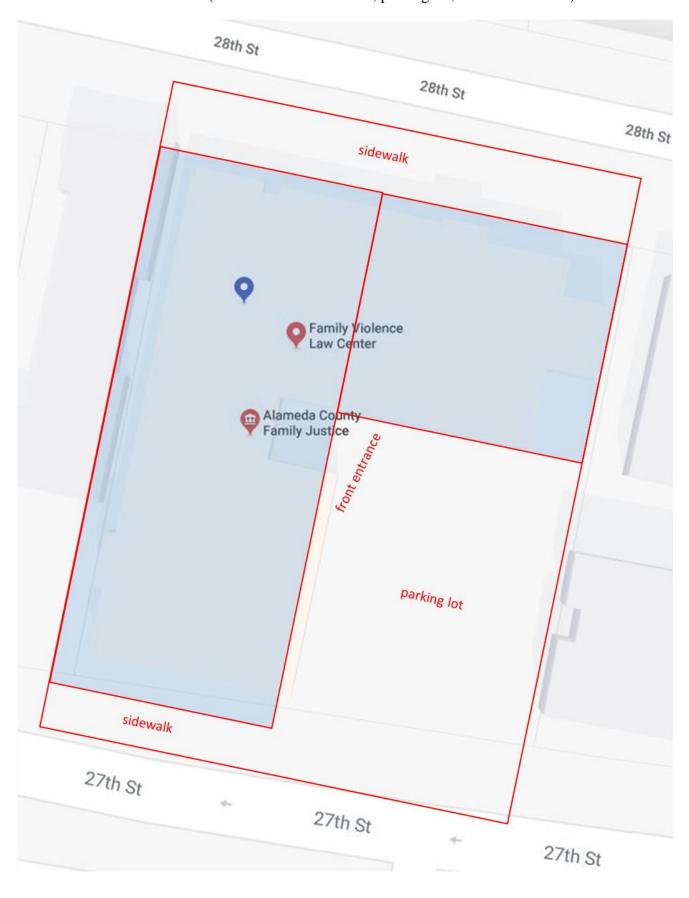

Location #7: 393 - 13th Street (sidewalk and entrance including sidewalk of Franklin Street)

Location #8: 1106 Madison Street (front entrance, sidewalks on Madison Street and 11th Street)

Location #9: 470 - 27th Street (front and back sidewalks, parking lot, and entrance area)