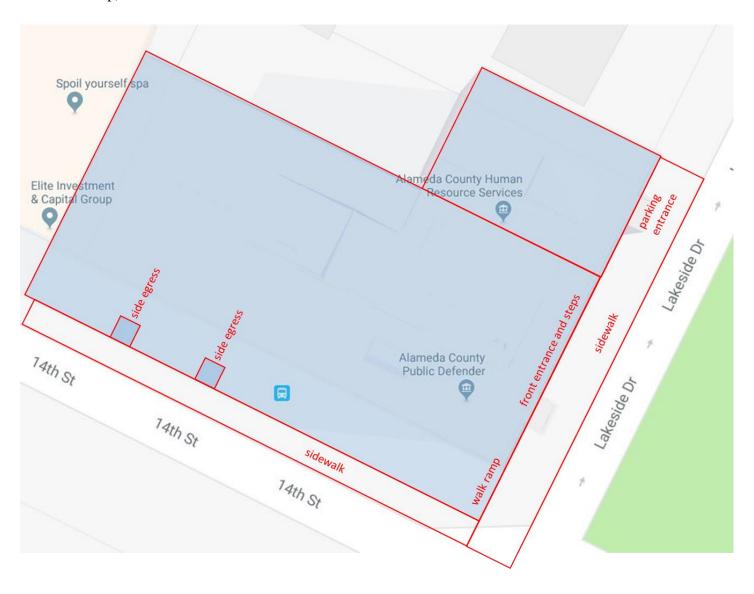

## COUNTY OF ALAMEDA REQUEST FOR QUOTATION No. 901744 for

Hardscape Cleaning Services
Exhibit C - County Building Maps

Location #1: 1401 Lakeside Drive (sidewalks, walk ramp, front entrance, two side egresses, and parking lot entrance ramp)