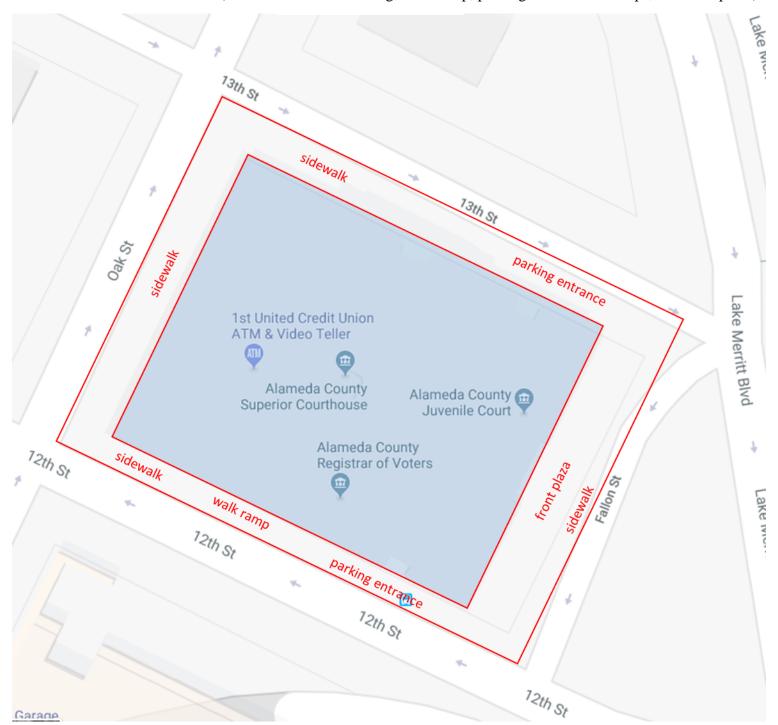

Location #5: 165 - 13th Street (sidewalk around parking structure, plaza, entrances, and Alameda County gas pumps)

Location #6: 1111 Jackson Street (sidewalks around buildings, walk ramps, parking lot vehicle ramp, and front steps/plaza)