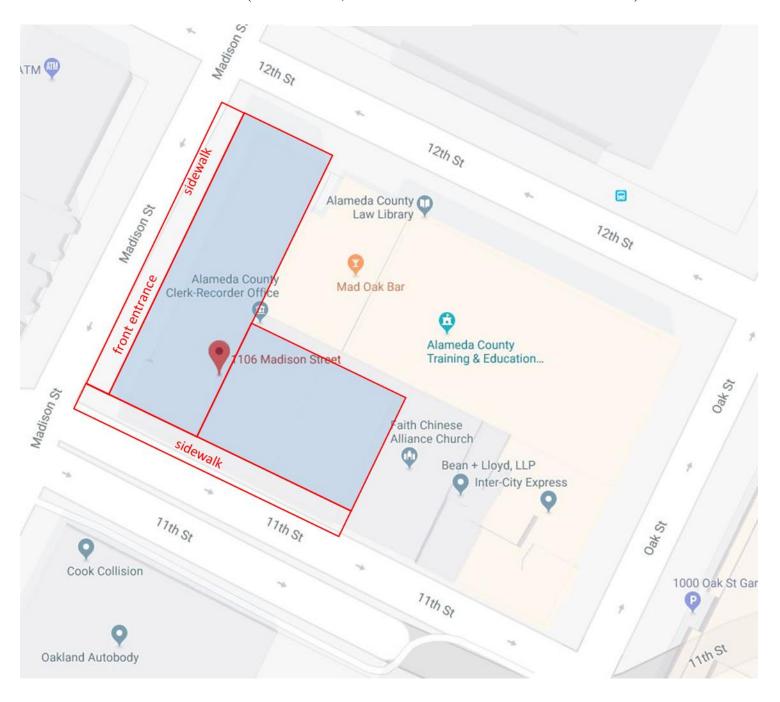

Location #7: 393 - 13th Street (sidewalk and entrance including sidewalk of Franklin Street)

Location #8: 1106 Madison Street (front entrance, sidewalks on Madison Street and 11th Street)

Location #9: 470 - 27th Street (front and back sidewalks, parking lot, and entrance area)