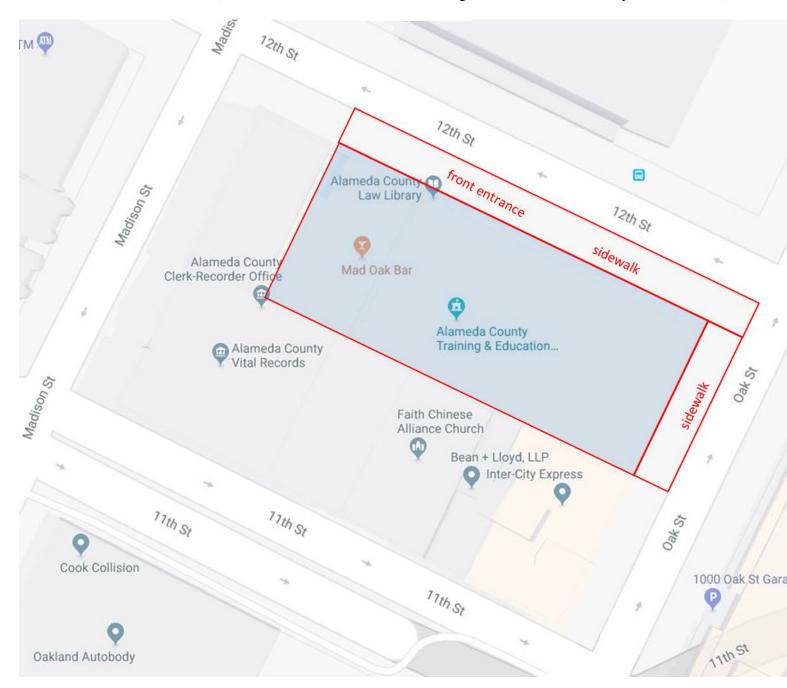

Location #7: 393 - 13th Street (sidewalk and entrance including sidewalk of Franklin Street)

Location #8: 1106 Madison Street (front entrance, sidewalks on Madison Street and 11th Street)

Location #9: 470 - 27th Street (front and back sidewalks, parking lot, and entrance area)