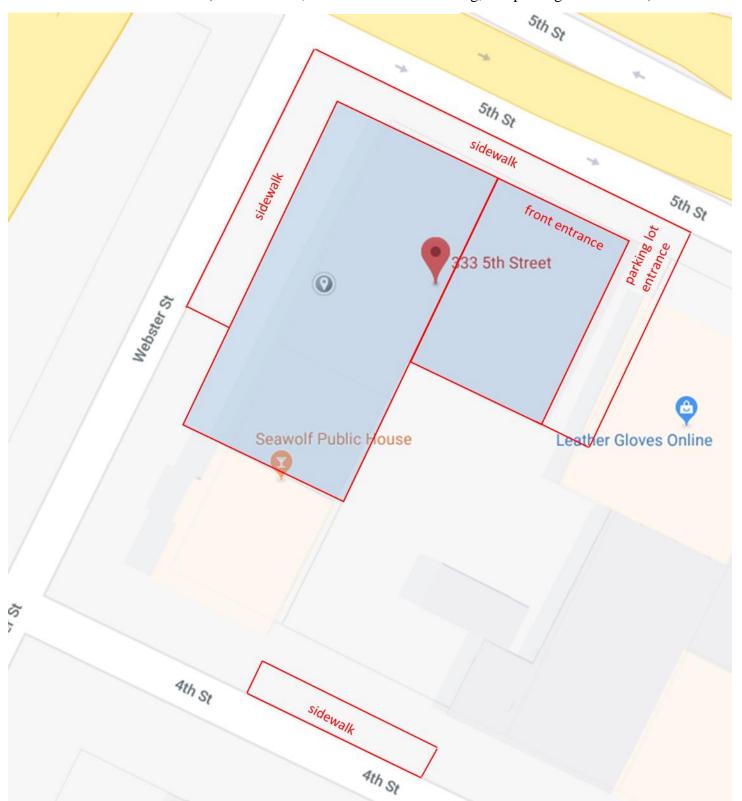

Location #16: 400 Broadway (around building, entrances and plazas, sidewalks, parking lot, and rear dock area)

Location #17: 333 - 5th Street (front entrance, sidewalks around building, and parking lot entrances)