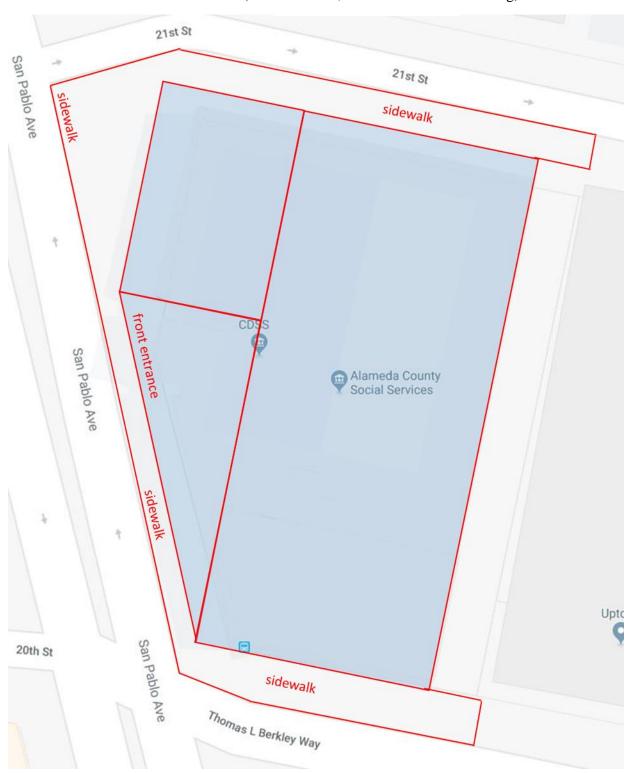

Location #10: 2000 San Pablo Avenue (front entrance, sidewalks around building)

Location #11: 551 - 7th Street (entrances and plazas, and sidewalks on 6th Street and 7th Street)

Location #12: 585 - 7th Street (sidewalks around parking structure and parking entrance)