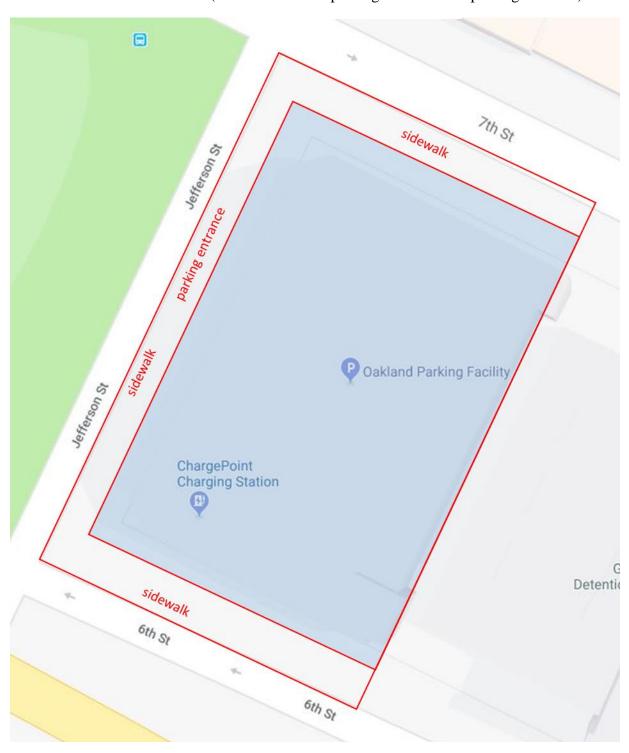

Location #10: 2000 San Pablo Avenue (front entrance, sidewalks around building)

Location #11: 551 - 7th Street (entrances and plazas, and sidewalks on 6th Street and 7th Street)

Location #12: 585 - 7th Street (sidewalks around parking structure and parking entrance)