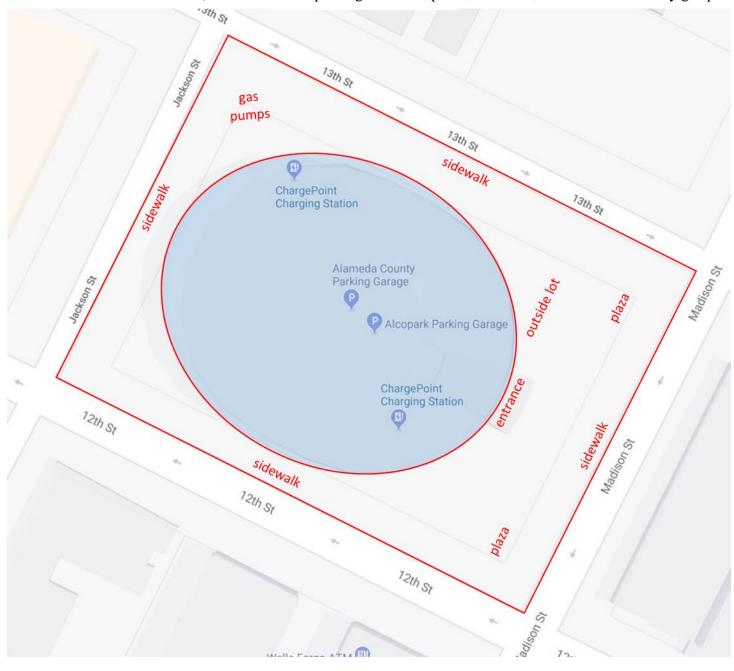

Location #5: 165 - 13th Street (sidewalk around parking structure, plaza, entrances, and Alameda County gas pumps)

Location #6: 1111 Jackson Street (sidewalks around buildings, walk ramps, parking lot vehicle ramp, and front steps/plaza)