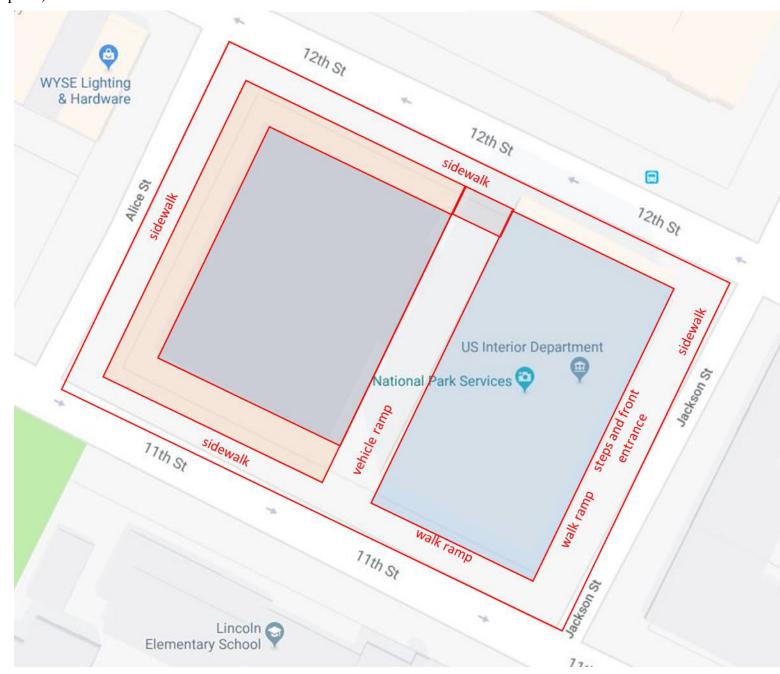

Location #5: 165 - 13th Street (sidewalk around parking structure, plaza, entrances, and Alameda County gas pumps)

Location #6: 1111 Jackson Street (sidewalks around buildings, walk ramps, parking lot vehicle ramp, and front steps/plaza)