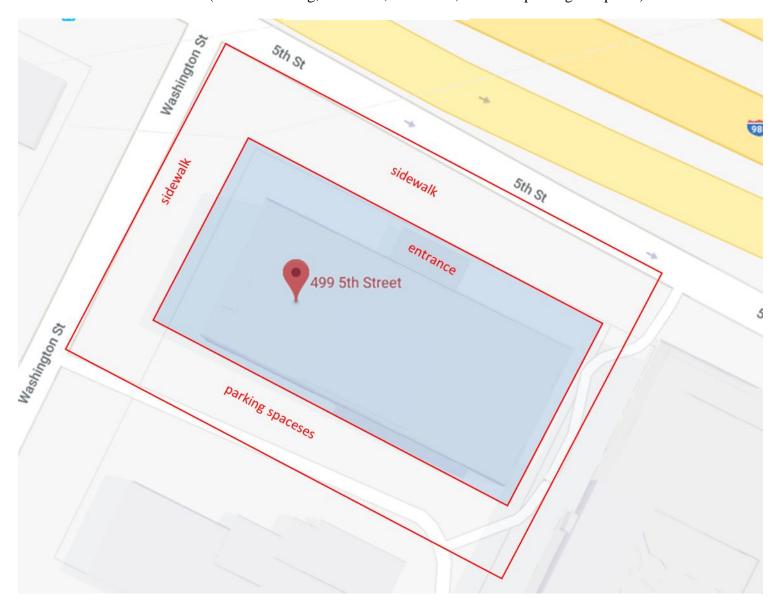

Location #13: 499 - 5th Street (around building, entrances, sidewalks, and back parking lot spaces)

Location #14: 480 - 4th Street (around building, entrances, sidewalks, and back parking lot spaces)

Location #15: 401 Broadway (around building, entrances, sidewalks, and back parking lot spaces including dock)