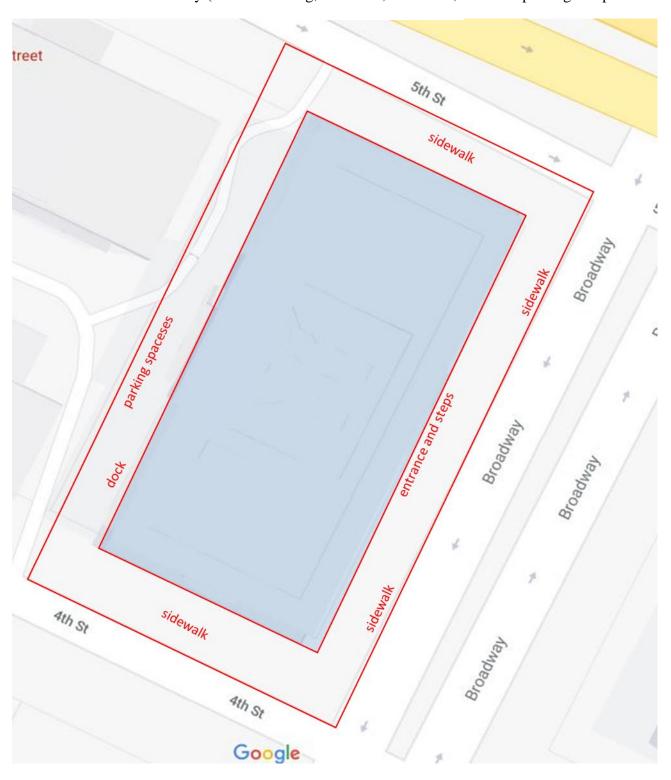

Location #13: 499 - 5th Street (around building, entrances, sidewalks, and back parking lot spaces)

Location #14: 480 - 4th Street (around building, entrances, sidewalks, and back parking lot spaces)

Location #15: 401 Broadway (around building, entrances, sidewalks, and back parking lot spaces including dock)