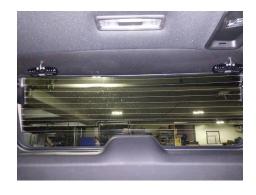

#### **Chevrolet Tahoe**

### **Rear Deck Lights**

**Right Rear Quarter Glass Lights** 

**Visor Lights** 