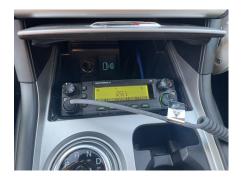

# Ford Explorer

### Radio

**Rear Lights** 

**Switches** 

**Visor and Grille Lights** 

**Grille Lights** 