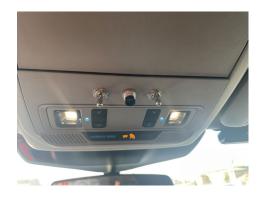

# Ford Explorer

### Radio

**Rear Lights** 

**Switches** 

**Visor and Grille Lights** 

**Grille Lights** 