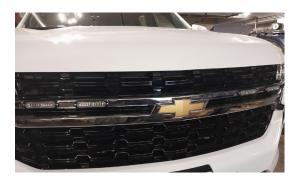

#### **Chevrolet Tahoe**

### **Grille Lights**

**Left Rear Quarter Glass Lights** 

**Radio and Switches** 