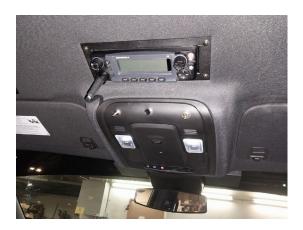

#### **Chevrolet Tahoe**

### **Grille Lights**

**Left Rear Quarter Glass Lights** 

**Radio and Switches** 