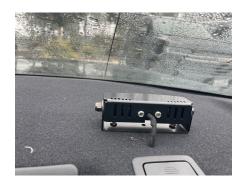

### **Dodge Charger**

# Right Rear Deck

Right Visor Light

**Switches and Radio** 

**Left Rear Deck** 

Left Visor Light