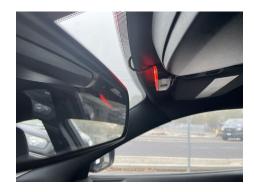

### **Dodge Charger**

# Right Rear Deck

Right Visor Light

**Switches and Radio** 

**Left Rear Deck** 

Left Visor Light