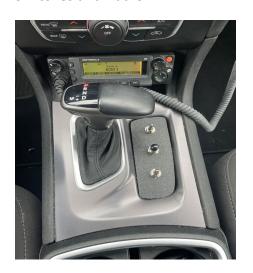

### **Dodge Charger**

# Right Rear Deck

Right Visor Light

**Switches and Radio** 

**Left Rear Deck** 

Left Visor Light