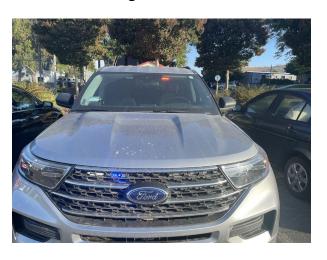

# Ford Explorer

### Radio

**Rear Lights** 

**Switches** 

**Visor and Grille Lights** 

**Grille Lights** 