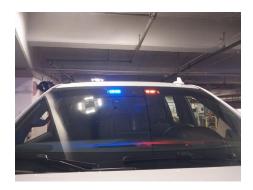

#### **Chevrolet Tahoe**

### **Rear Deck Lights**

**Right Rear Quarter Glass Lights** 

**Visor Lights** 