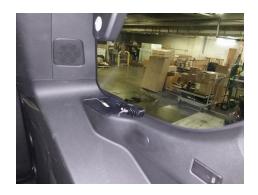

### **Dodge Charger**

# Right Rear Deck

Right Visor Light

**Switches and Radio** 

**Left Rear Deck** 

Left Visor Light