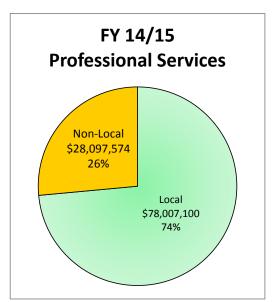

- Total payments up to \$500,000 were \$725.2M dollars
- \$479.0M was paid to local contractors which equals 66.05% of total dollars up to \$500,000
- \$372.0M was paid to MWBE/SLEB contractors which equals 51.30% of total dollars up to \$500,000
- Payments to MWBE/SLEB contractors by category were:

Construction:

\$45.1M which equals 46.58% of Construction dollars

A & E:

\$8.9M which equals 45.42% of A & E dollars

Professional Services:

\$128.3M which equals 60.59% of Professional Services dollars

Goods & Services:

\$189.7M which equals 47.77% of Goods & Services dollars

Also included in this report are all payments to contractors including amounts over \$500,000. This data is presented in the summary on Page A2 for the period July 1, 2009 through March 31, 2016 and includes: