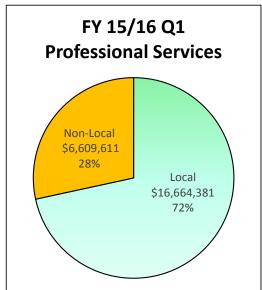

- Total payments were \$1.7B
- \$1.1B was paid to local contractors which equals 64.65% of total dollars
- \$572.7M was paid to MWBE/SLEB contractors which equals 34.30% of total dollars

Tel: (510) 208-9900 Fax: (510) 208-9932 • Payments to MWBE/SLEB contractors by category were:

Construction: \$112.5M which is 31.39% of Construction dollars

A & E: \$12.3M which is 33.39% of A & E dollars

Professional Services: \$187.4M which is 29.16% of Professional Services dollars

Goods & Services: \$260.6M which is 41.18% of Goods & Services dollars