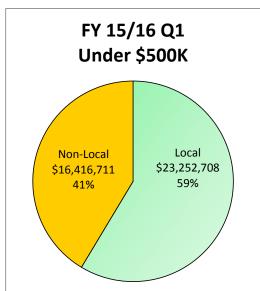

FROM:

Steve Manning, Auditor-Controller

DATE:

June 1, 2016

SUBJECT:

PROCUREMENT UPDATE

Attached is an updated progress report on County Procurement. The information presented in this report is based on payments made to contractors. The summary chart of all payments up to \$500,000 dollars for the period July 1, 2009 through March 31, 2016 is shown on Page A1 and includes: