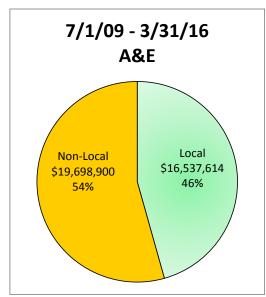

Construction: \$112.5M which is 31.39% of Construction dollars

A & E: \$12.3M which is 33.39% of A & E dollars

Professional Services: \$187.4M which is 29.16% of Professional Services dollars

Goods & Services: \$260.6M which is 41.18% of Goods & Services dollars