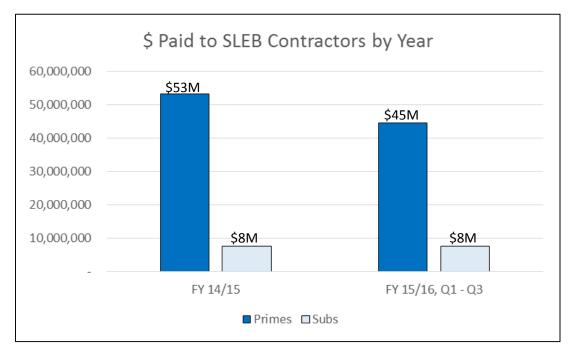

- Total payments were \$1.7B
- \$1.1B was paid to local contractors which equals 64.65% of total dollars
- \$572.7M was paid to MWBE/SLEB contractors which equals 34.30% of total dollars

Tel: (510) 208-9900 Fax: (510) 208-9932 • Payments to MWBE/SLEB contractors by category were:

Construction: \$112.5M which is 31.39% of Construction dollars

A & E: \$12.3M which is 33.39% of A & E dollars

Professional Services: \$187.4M which is 29.16% of Professional Services dollars

Goods & Services: \$260.6M which is 41.18% of Goods & Services dollars