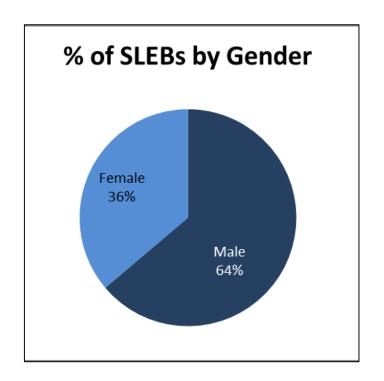

8       | 1                              | 1                         | 628        |
| Total MBE/SLEB      | 1,154     | 2,506                          | 1,140                     | 4,800      |
| Caucasian           | -         | 2,571                          | 3,105                     | 5,676      |
| Unknown/Decline     | -         | 190                            | 401                       | 591        |
| Public Owned Entity | -         | 145                            | 320                       | 465        |
| Total Other         | 0         | 2,906                          | 3,826                     | 6,732      |
| TOTAL VENDORS       | 1,154     | 5,412                          | 4,966                     | 11,532     |

# SLEB Breakdown by Ethnicity and Gender May 19, 2016





#### **SLEBs Payments by Fiscal Year**