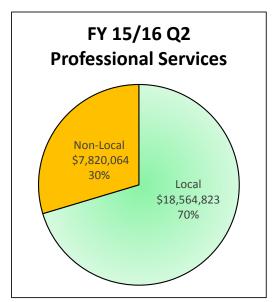

- Total payments were \$1.7B
- \$1.1B was paid to local contractors which equals 64.65% of total dollars
- \$572.7M was paid to MWBE/SLEB contractors which equals 34.30% of total dollars

Tel: (510) 208-9900 Fax: (510) 208-9932 • Payments to MWBE/SLEB contractors by category were:

Construction: \$112.5M which is 31.39% of Construction dollars

A & E: \$12.3M which is 33.39% of A & E dollars

Professional Services: \$187.4M which is 29.16% of Professional Services dollars

Goods & Services: \$260.6M which is 41.18% of Goods & Services dollars