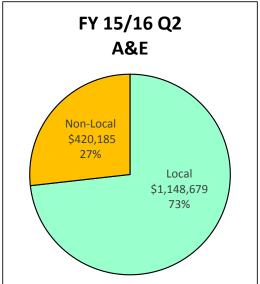

Construction:

\$45.1M which equals 46.58% of Construction dollars

A & E:

\$8.9M which equals 45.42% of A & E dollars

Professional Services:

\$128.3M which equals 60.59% of Professional Services dollars

Goods & Services: