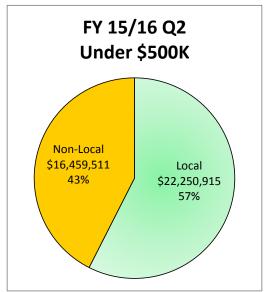

FROM:

Steve Manning, Auditor-Controller

DATE:

June 1, 2016

SUBJECT:

PROCUREMENT UPDATE

Attached is an updated progress report on County Procurement. The information presented in this report is based on payments made to contractors. The summary chart of all payments up to \$500,000 dollars for the period July 1, 2009 through March 31, 2016 is shown on Page A1 and includes: