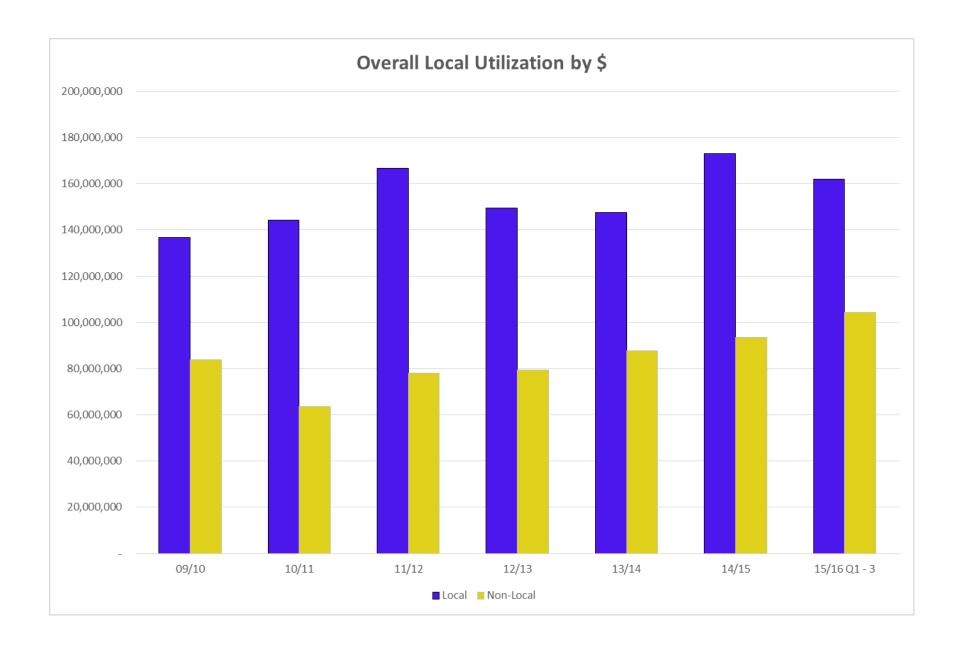

- Total payments up to \$500,000 were \$725.2M dollars
- \$479.0M was paid to local contractors which equals 66.05% of total dollars up to \$500,000
- \$372.0M was paid to MWBE/SLEB contractors which equals 51.30% of total dollars up to \$500,000
- Payments to MWBE/SLEB contractors by category were:

- Total payments were \$1.7B
- \$1.1B was paid to local contractors which equals 64.65% of total dollars
- \$572.7M was paid to MWBE/SLEB contractors which equals 34.30% of total dollars

Tel: (510) 208-9900 Fax: (510) 208-9932 • Payments to MWBE/SLEB contractors by category were: