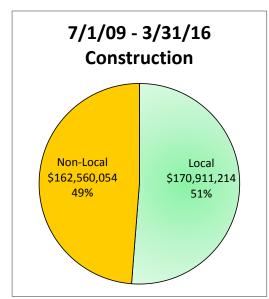

Construction:

\$45.1M which equals 46.58% of Construction dollars

A & E:

\$8.9M which equals 45.42% of A & E dollars

Professional Services:

\$128.3M which equals 60.59% of Professional Services dollars

Goods & Services: