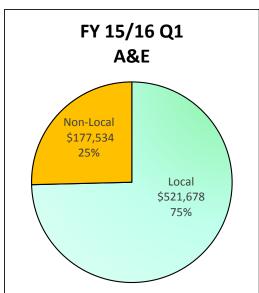

Construction:

\$45.1M which equals 46.58% of Construction dollars

A & E:

\$8.9M which equals 45.42% of A & E dollars

Professional Services:

\$128.3M which equals 60.59% of Professional Services dollars

Goods & Services: