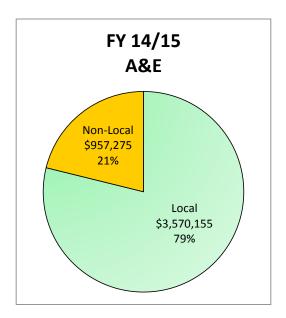

Construction: \$112.5M which is 31.39% of Construction dollars

A & E: \$12.3M which is 33.39% of A & E dollars

Professional Services: \$187.4M which is 29.16% of Professional Services dollars

Goods & Services: \$260.6M which is 41.18% of Goods & Services dollars