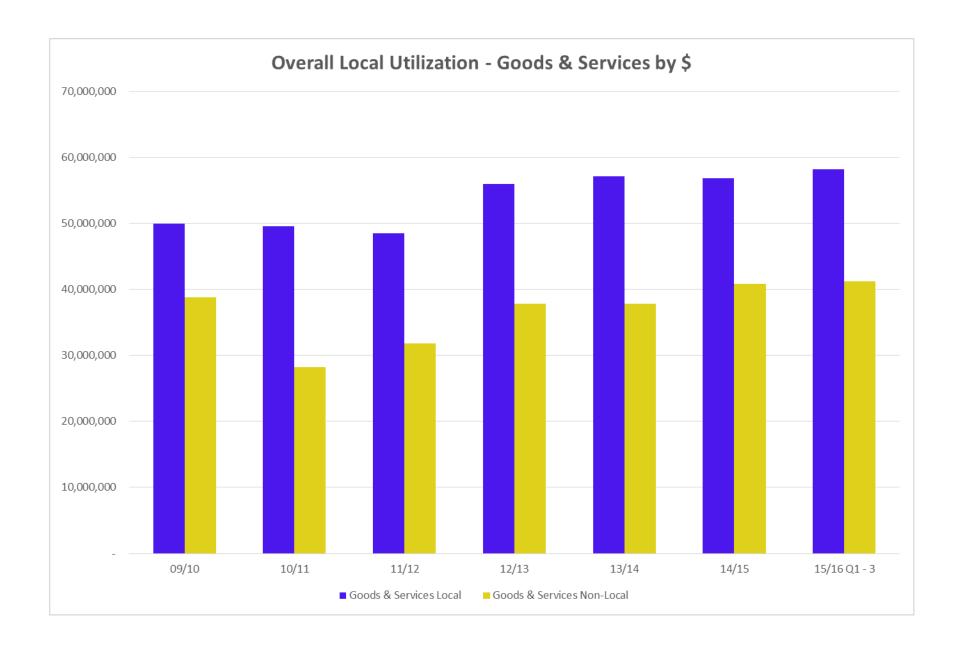

\$189.7M which equals 47.77% of Goods & Services dollars

Also included in this report are all payments to contractors including amounts over \$500,000. This data is presented in the summary on Page A2 for the period July 1, 2009 through March 31, 2016 and includes:

Construction: \$112.5M which is 31.39% of Construction dollars

A & E: \$12.3M which is 33.39% of A & E dollars

Professional Services: \$187.4M which is 29.16% of Professional Services dollars

Goods & Services: \$260.6M which is 41.18% of Goods & Services dollars