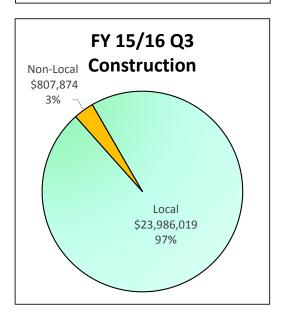

Construction:

\$45.1M which equals 46.58% of Construction dollars

A & E:

\$8.9M which equals 45.42% of A & E dollars

Professional Services:

\$128.3M which equals 60.59% of Professional Services dollars

Goods & Services: