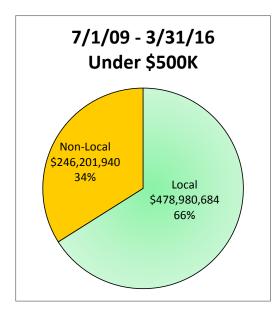

FROM:

Steve Manning, Auditor-Controller

DATE:

June 1, 2016

SUBJECT:

PROCUREMENT UPDATE

Attached is an updated progress report on County Procurement. The information presented in this report is based on payments made to contractors. The summary chart of all payments up to \$500,000 dollars for the period July 1, 2009 through March 31, 2016 is shown on Page A1 and includes:

- Total payments up to \$500,000 were \$725.2M dollars
- \$479.0M was paid to local contractors which equals 66.05% of total dollars up to \$500,000
- \$372.0M was paid to MWBE/SLEB contractors which equals 51.30% of total dollars up to \$500,000
- Payments to MWBE/SLEB contractors by category were: