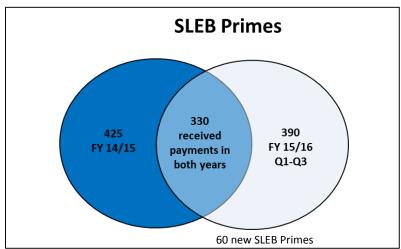

| 628        |
| Total MBE/SLEB      | 1,154     | 2,506                          | 1,140                     | 4,800      |
| Caucasian           | -         | 2,571                          | 3,105                     | 5,676      |
| Unknown/Decline     | -         | 190                            | 401                       | 591        |
| Public Owned Entity | -         | 145                            | 320                       | 465        |
| Total Other         | 0         | 2,906                          | 3,826                     | 6,732      |
| TOTAL VENDORS       | 1,154     | 5,412                          | 4,966                     | 11,532     |

# SLEB Breakdown by Ethnicity and Gender May 19, 2016





#### **SLEBs Payments by Fiscal Year**