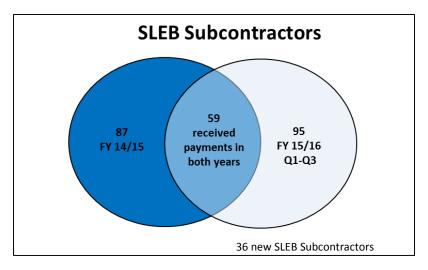

| 628        |
| Total MBE/SLEB      | 1,154     | 2,506                          | 1,140                     | 4,800      |
| Caucasian           | -         | 2,571                          | 3,105                     | 5,676      |
| Unknown/Decline     | -         | 190                            | 401                       | 591        |
| Public Owned Entity | -         | 145                            | 320                       | 465        |
| Total Other         | 0         | 2,906                          | 3,826                     | 6,732      |
| TOTAL VENDORS       | 1,154     | 5,412                          | 4,966                     | 11,532     |

# SLEB Breakdown by Ethnicity and Gender May 19, 2016





#### **SLEBs Payments by Fiscal Year**