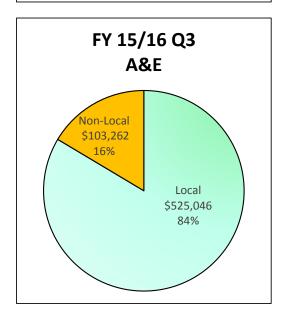

Construction:

\$45.1M which equals 46.58% of Construction dollars

A & E:

\$8.9M which equals 45.42% of A & E dollars

Professional Services:

\$128.3M which equals 60.59% of Professional Services dollars

Goods & Services: