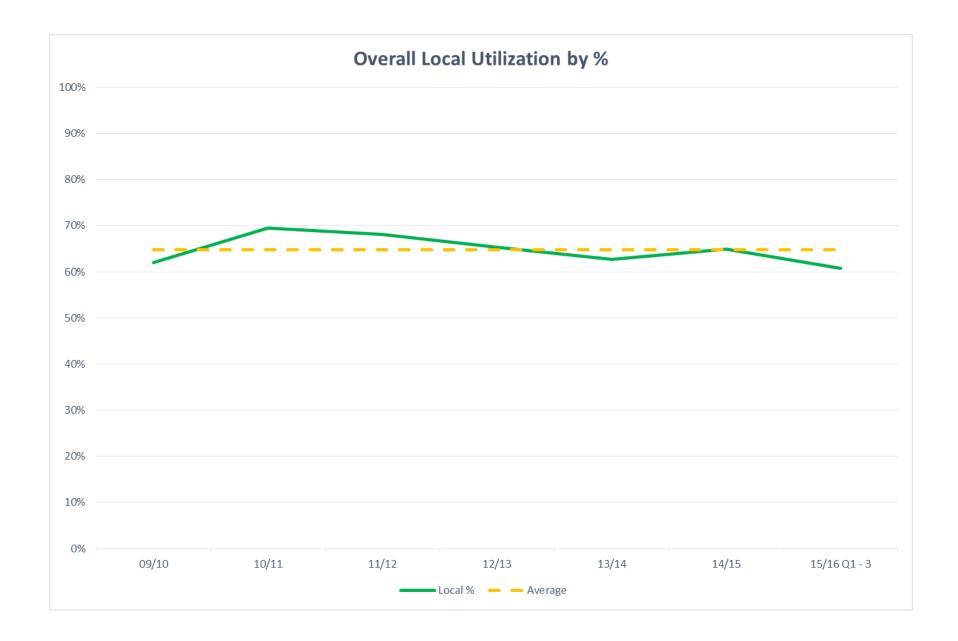

- Total payments up to \$500,000 were \$725.2M dollars
- \$479.0M was paid to local contractors which equals 66.05% of total dollars up to \$500,000
- \$372.0M was paid to MWBE/SLEB contractors which equals 51.30% of total dollars up to \$500,000
- Payments to MWBE/SLEB contractors by category were:

- Total payments were \$1.7B
- \$1.1B was paid to local contractors which equals 64.65% of total dollars
- \$572.7M was paid to MWBE/SLEB contractors which equals 34.30% of total dollars

Tel: (510) 208-9900 Fax: (510) 208-9932 • Payments to MWBE/SLEB contractors by category were: