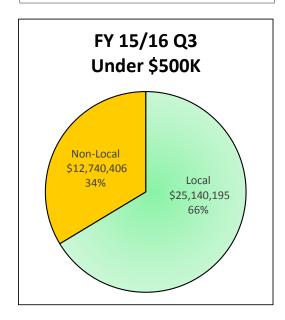

- Total payments up to \$500,000 were \$725.2M dollars
- \$479.0M was paid to local contractors which equals 66.05% of total dollars up to \$500,000
- \$372.0M was paid to MWBE/SLEB contractors which equals 51.30% of total dollars up to \$500,000
- Payments to MWBE/SLEB contractors by category were: