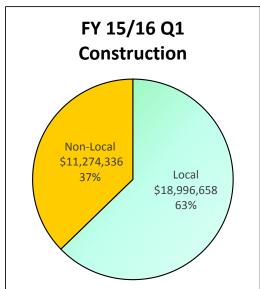

| 3                          |        |         |            |         |     |         |        |         |         |          |
|                                                       | Caucasian - Male           | 26.1   | 32.27%  | 13.8       | 55.55%  | 0.1 | 13.32%  | 5.5    | 20.86%  | 6.7     | 23.20%   |
|                                                       | Unknown/Decline            | 9.8    | 12.18%  | 9.8        | 39.76%  | 0.0 | 0.00%   | 0.0    | 0.00%   | 0.0     | 0.00%    |
|                                                       | Publicly Owned Entity      | 22.1   | 27.37%  | 0.0        | 0.00%   | 0.0 | 0.80%   | 12.7   | 47.97%  | 9.4     | 32.52%   |

# Local Utilization - Payments Under \$500K











# Local Utilization - All Construction Payments











### Local Utilization - All Architecture and Engineering Payments











#### Local Utilization - All Professional Services Payments

















# **Supplier Pool - Active**

May 19, 2016

| Ethnicity           | SLEB<br># | Local Vendors<br>Non-SLEB<br># | Non-Local<br>Vendors<br># | Total<br># |
|---------------------|-----------|--------------------------------|---------------------------|------------|
| African American    | 167       | 855                            | 277                       | 1,299      |
| Asian American      | 203       | 704                            | 338                       | 1,245      |
| Hispanic American   | 103       | 605                            | 245                       | 953        |
| Native American     | 5         | 14