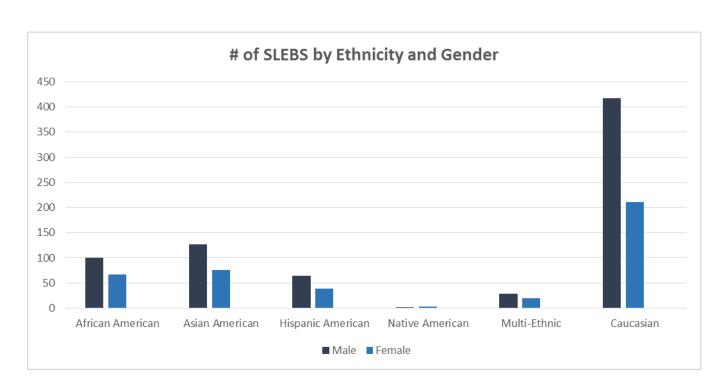

- Total payments up to \$500,000 were \$725.2M dollars
- \$479.0M was paid to local contractors which equals 66.05% of total dollars up to \$500,000
- \$372.0M was paid to MWBE/SLEB contractors which equals 51.30% of total dollars up to \$500,000
- Payments to MWBE/SLEB contractors by category were:

Construction:

\$45.1M which equals 46.58% of Construction dollars

A & E:

\$8.9M which equals 45.42% of A & E dollars

Professional Services:

\$128.3M which equals 60.59% of Professional Services dollars

Goods & Services:

\$189.7M which equals 47.77% of Goods & Services dollars

Also included in this report are all payments to contractors including amounts over \$500,000. This data is presented in the summary on Page A2 for the period July 1, 2009 through March 31, 2016 and includes: