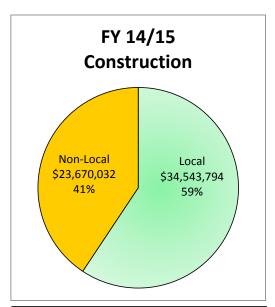

| 3                          |        |         |            |         |     |         |        |         |         |          |
|                                                       | Caucasian - Male           | 26.1   | 32.27%  | 13.8       | 55.55%  | 0.1 | 13.32%  | 5.5    | 20.86%  | 6.7     | 23.20%   |
|                                                       | Unknown/Decline            | 9.8    | 12.18%  | 9.8        | 39.76%  | 0.0 | 0.00%   | 0.0    | 0.00%   | 0.0     | 0.00%    |
|                                                       | Publicly Owned Entity      | 22.1   | 27.37%  | 0.0        | 0.00%   | 0.0 | 0.80%   | 12.7   | 47.97%  | 9.4     | 32.52%   |

# Local Utilization - Payments Under \$500K











# Local Utilization - All Construction Payments











### Local Utilization - All Architecture and Engineering Payments











#### Local Utilization - All Professional Services Payments

















# **Supplier Pool - Active**

May 19, 2016

| Ethnicity           | SLEB<br># | Local Vendors<br>Non-SLEB<br># | Non-Local<br>Vendors<br># | Total<br># |
|---------------------|-----------|--------------------------------|---------------------------|------------|
| African American    | 167       | 855                            | 277                       | 1,299      |
| Asian American      | 203       | 704                            | 338                       | 1,245      |
| Hispanic American   | 103       | 605                            | 245                       | 953        |
| Native American     | 5         | 14