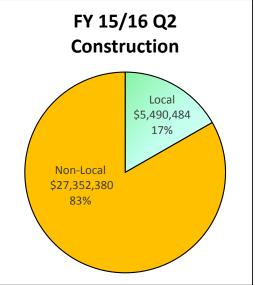

Construction:

\$45.1M which equals 46.58% of Construction dollars

A & E:

\$8.9M which equals 45.42% of A & E dollars

Professional Services:

\$128.3M which equals 60.59% of Professional Services dollars

Goods & Services: