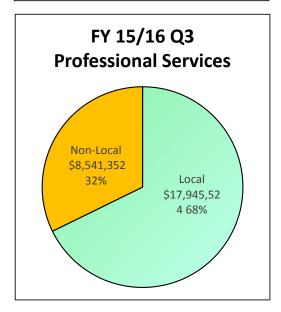

- Total payments were \$1.7B
- \$1.1B was paid to local contractors which equals 64.65% of total dollars
- \$572.7M was paid to MWBE/SLEB contractors which equals 34.30% of total dollars

Tel: (510) 208-9900 Fax: (510) 208-9932 • Payments to MWBE/SLEB contractors by category were:

Construction: \$112.5M which is 31.39% of Construction dollars

A & E: \$12.3M which is 33.39% of A & E dollars

Professional Services: \$187.4M which is 29.16% of Professional Services dollars

Goods & Services: \$260.6M which is 41.18% of Goods & Services dollars