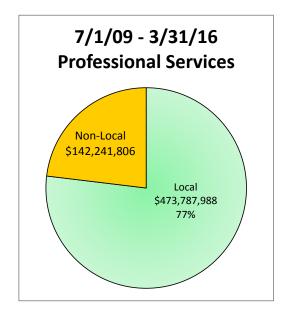

Construction:

\$45.1M which equals 46.58% of Construction dollars

A & E:

\$8.9M which equals 45.42% of A & E dollars

Professional Services:

\$128.3M which equals 60.59% of Professional Services dollars

Goods & Services:

Construction: \$112.5M which is 31.39% of Construction dollars

A & E: \$12.3M which is 33.39% of A & E dollars

Professional Services: \$187.4M which is 29.16% of Professional Services dollars

Goods & Services: \$260.6M which is 41.18% of Goods & Services dollars