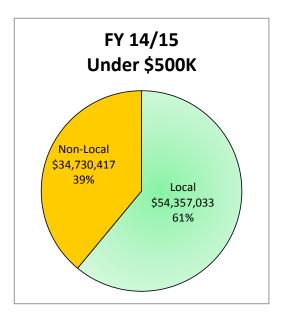

FROM:

Steve Manning, Auditor-Controller

DATE:

June 1, 2016

SUBJECT:

PROCUREMENT UPDATE

Attached is an updated progress report on County Procurement. The information presented in this report is based on payments made to contractors. The summary chart of all payments up to \$500,000 dollars for the period July 1, 2009 through March 31, 2016 is shown on Page A1 and includes: