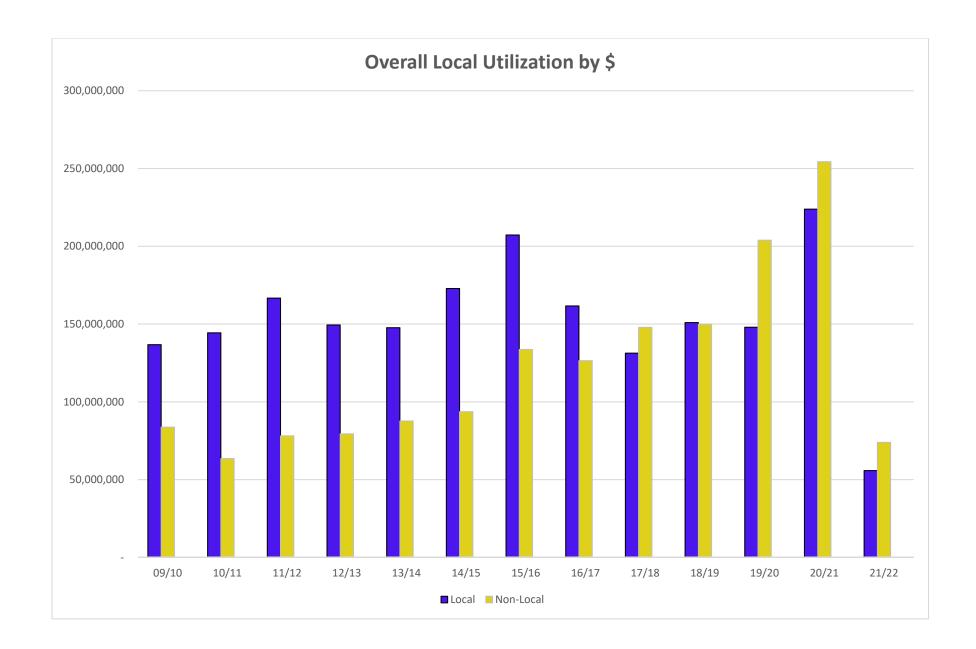

- Total payments were \$3.6B
- \$2.0B was paid to local contractors which equals 55.88% of total dollars
- \$1.3B was paid to MWBE/SLEB contractors which equals 35.93% of total dollars
- Payments to MWBE/SLEB contractors by category were:

Construction: \$210.9M which is 30.41% of Construction dollars

Architecture & Engineering: \$25.9M which is 35.36% of Architecture & Engineering dollars Professional Services: \$406.2M which is 30.85% of Professional Services dollars \$640.8M which is 43.03% of Goods & Services dollars