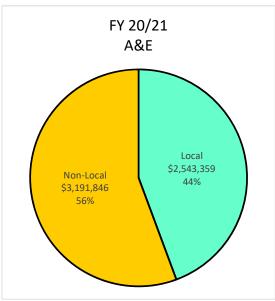

| 10.0        | 7.69%        | 0.1          | 0.57%                     | 0.0        | 1.16%        | 2.1     | 4.26%        | 7.8        | 13.02%       |

### Local Utilization - Payments up to \$500K







### Local Utilization - All Construction Payments







### Local Utilization - All Architecture & Engineering Payments







### Local Utilization - All Professional Services Payments







### Local Utilization - All Goods and Services Payments











F2 - 7/1/09 - 9/30/21 - Overall Local Utilization by Dollars



F3 - 7/1/09 - 9/30/21 - Overall Local Utilization - Goods and Services by Dollars

# **Supplier Pool - Active September 30, 2021**

| Ethnicity           | SLEB<br># | Local Suppliers<br>Non-SLEB<br># | Non-Local<br>Suppliers<br># | Total<br># |
|---------------------|-----------|----------------------------------|-----------------------------|------------|
| African American    | 141       | 953                              | 252                         | 1,346      |
| Asian American      | 206       | 813                              | 327                         | 1,346      |
| Hispanic