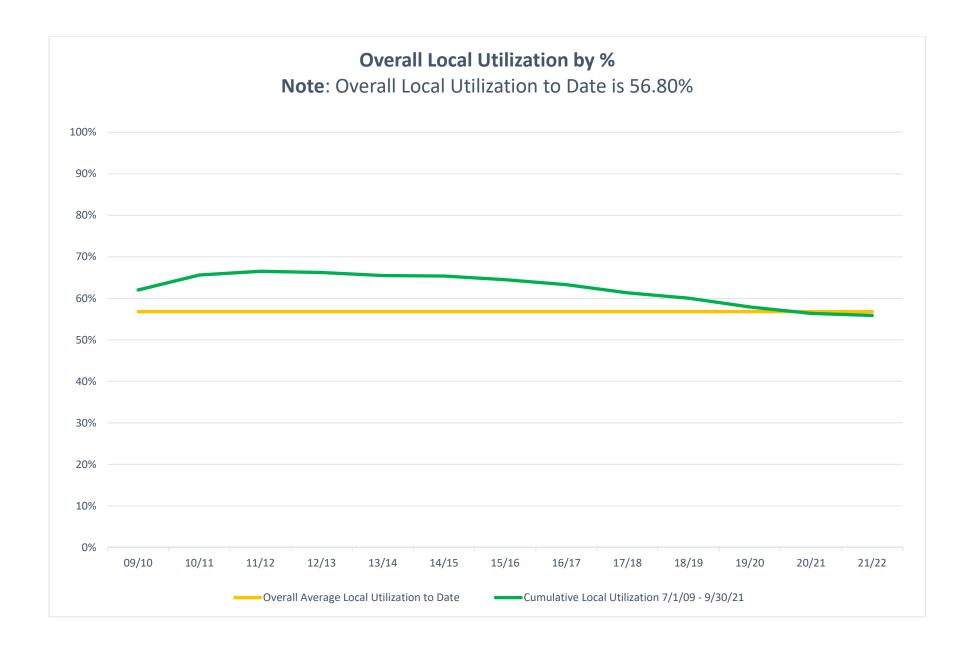

| 10.0        | 7.69%        | 0.1          | 0.57%                     | 0.0        | 1.16%        | 2.1     | 4.26%        | 7.8        | 13.02%       |

### Local Utilization - Payments up to \$500K







### Local Utilization - All Construction Payments







### Local Utilization - All Architecture & Engineering Payments







### Local Utilization - All Professional Services Payments







### Local Utilization - All Goods and Services Payments











F2 - 7/1/09 - 9/30/21 - Overall Local Utilization by Dollars



F3 - 7/1/09 - 9/30/21 - Overall Local Utilization - Goods and Services by Dollars

# **Supplier Pool - Active September 30, 2021**

| Ethnicity           | SLEB<br># | Local Suppliers<br>Non-SLEB<br># | Non-Local<br>Suppliers<br># | Total<br># |
|---------------------|-----------|----------------------------------|-----------------------------|------------|
| African American    | 141       | 953                              | 252                         | 1,346      |
| Asian American      | 206       | 813                              | 327                         | 1,346      |
| Hispanic American   | 96        | 615                              | 230                         | 941        |
| Native American     | 4