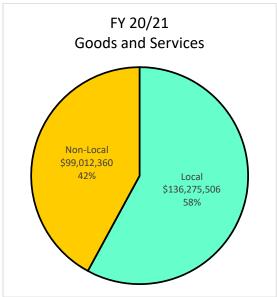

| 10.0        | 7.69%        | 0.1          | 0.57%                     | 0.0        | 1.16%        | 2.1     | 4.26%        | 7.8        | 13.02%       |

### Local Utilization - Payments up to \$500K







### Local Utilization - All Construction Payments







### Local Utilization - All Architecture & Engineering Payments







### Local Utilization - All Professional Services Payments







### Local Utilization - All Goods and Services Payments











F2 - 7/1/09 - 9/30/21 - Overall Local Utilization by Dollars



F3 - 7/1/09 - 9/30/21 - Overall Local Utilization - Goods and Services by Dollars

# **Supplier Pool - Active September 30, 2021**

| Ethnicity           | SLEB<br># | Local Suppliers<br>Non-SLEB<br># | Non-Local<br>Suppliers<br># | Total<br># |
|---------------------|-----------|----------------------------------|-----------------------------|------------|
| African American    | 141       | 953                              | 252                         | 1,346      |
| Asian American      | 206       | 813                              | 327                         | 1,346      |
| Hispanic American   | 96        | 615                              | 230                         | 941        |
| Native American     | 4