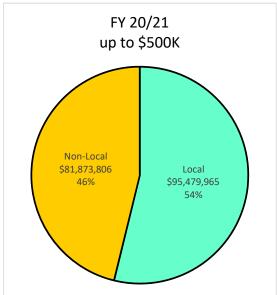

| 10.0        | 7.69%        | 0.1          | 0.57%                     | 0.0        | 1.16%        | 2.1     | 4.26%        | 7.8        | 13.02%       |

### Local Utilization - Payments up to \$500K







### Local Utilization - All Construction Payments







### Local Utilization - All Architecture & Engineering Payments







### Local Utilization - All Professional Services Payments







### Local Utilization - All Goods and Services Payments











F2 - 7/1/09 - 9/30/21 - Overall Local Utilization by Dollars



F3 - 7/1/09 - 9/30/21 - Overall Local Utilization - Goods and Services by Dollars

# **Supplier Pool - Active September 30, 2021**

| Ethnicity           | SLEB<br># | Local Suppliers<br>Non-SLEB<br># | Non-Local<br>Suppliers<br># | Total<br># |
|---------------------|-----------|----------------------------------|-----------------------------|------------|
| African American    | 141       | 953                              | 252                         | 1,346