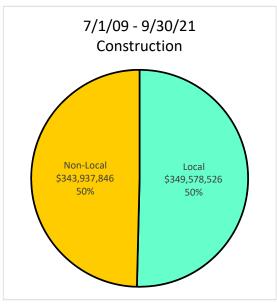

Construction: \$79.7M which equals 38.35% of Construction dollars

Architecture & Engineering: \$21.1M which equals 52.66% of Architecture & Engineering dollars Professional Services: \$303.5M which equals 60.92% of Professional Services dollars \$390.5M which equals 45.25% of Goods & Services dollars

| SUMMARY OF CONSTRUCTION PAYMENTS UP TO \$500,000<br>7/1/09 - 9/30/21 |             |         |
|----------------------------------------------------------------------|-------------|---------|
| MWBE/SLEB/SUB                                                        | \$          | %       |
| African American - Male                                              | 1,582,341   | 0.76%   |
| African American - Female                                            | 2,974,422   | 1.43%   |
| Asian American - Male                                                | 7,046,897   | 3.39%   |
| Asian American - Female                                              | 5,673,280   | 2.73%   |
| Hispanic American - Male                                             | 17,033,000  | 8.20%   |
| Hispanic American - Female                                           | 1,319,567   | 0.63%   |
| Native American - Male                                               | -           | -       |
| Native American - Female                                             | 56,465      | 0.03%   |
| Multi-Ethnic>50% - Male                                              | 2,349,949   | 1.13%   |
| Multi-Ethnic>50% - Female                                            | 53,109      | 0.03%   |
| Caucasian Female - SLEB                                              | 9,145,143   | 4.40%   |
| Caucasian Male - SLEB                                                | 21,321,516  | 10.25%  |
| Caucasian - Female                                                   | 7,232,461   | 3.48%   |
| Multi-Ethnic 50/50                                                   | 3,919,355   | 1.89%   |
| Total MWBE/SLEB                                                      | 79,707,505  | 38.35%  |
| Caucasian - Male                                                     | 56,951,132  | 27.40%  |
| Unknown/Decline                                                      | 67,567,695  | 32.51%  |
| Publicly Owned Entity                                                | 3,615,467   | 1.74%   |
| Total                                                                | 207,841,799 | 100.00% |
| % MWBE/SLEB                                                          | 38.35%      |         |