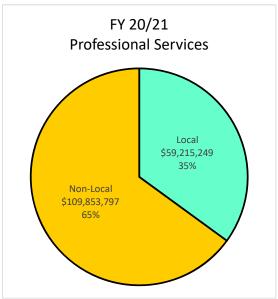

| 10.0        | 7.69%        | 0.1          | 0.57%                     | 0.0        | 1.16%        | 2.1     | 4.26%        | 7.8        | 13.02%       |

### Local Utilization - Payments up to \$500K







### Local Utilization - All Construction Payments







### Local Utilization - All Architecture & Engineering Payments







### Local Utilization - All Professional Services Payments







### Local Utilization - All Goods and Services Payments











F2 - 7/1/09 - 9/30/21 - Overall Local Utilization by Dollars



F3 - 7/1/09 - 9/30/21 - Overall Local Utilization - Goods and Services by Dollars

# **Supplier Pool - Active September 30, 2021**

| Ethnicity           | SLEB<br># | Local Suppliers<br>Non-SLEB<br># | Non-Local<br>Suppliers<br># | Total<br># |
|---------------------|-----------|----------------------------------|-----------------------------|------------|
| African American    | 141       | 953                              | 252                         | 1,346      |
| Asian American      | 206       | 813                              | 327                         | 1,346      |
| Hispanic American   | 96        | 615                              | 230