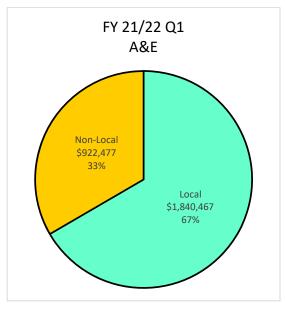

| 10.0        | 7.69%        | 0.1          | 0.57%                     | 0.0        | 1.16%        | 2.1     | 4.26%        | 7.8        | 13.02%       |

### Local Utilization - Payments up to \$500K







### Local Utilization - All Construction Payments







### Local Utilization - All Architecture & Engineering Payments







### Local Utilization - All Professional Services Payments







### Local Utilization - All Goods and Services Payments











F2 - 7/1/09 - 9/30/21 - Overall Local Utilization by Dollars



F3 - 7/1/09 - 9/30/21 - Overall Local Utilization - Goods and Services by Dollars

# **Supplier Pool - Active September 30, 2021**

| Ethnicity           | SLEB<br># | Local Suppliers<br>Non-SLEB<br># | Non-Local<br>Suppliers<br># | Total<br># |
|---------------------|-----------|----------------------------------|-----------------------------|------------|
| African American    | 141       | 953                              | 252                         | 1,346      |
| Asian American      | 206       | 813                              | 327                         | 1,346      |
| Hispanic Am