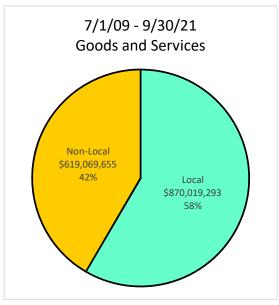

Construction: \$210.9M which is 30.41% of Construction dollars

Architecture & Engineering: \$25.9M which is 35.36% of Architecture & Engineering dollars Professional Services: \$406.2M which is 30.85% of Professional Services dollars \$640.8M which is 43.03% of Goods & Services dollars