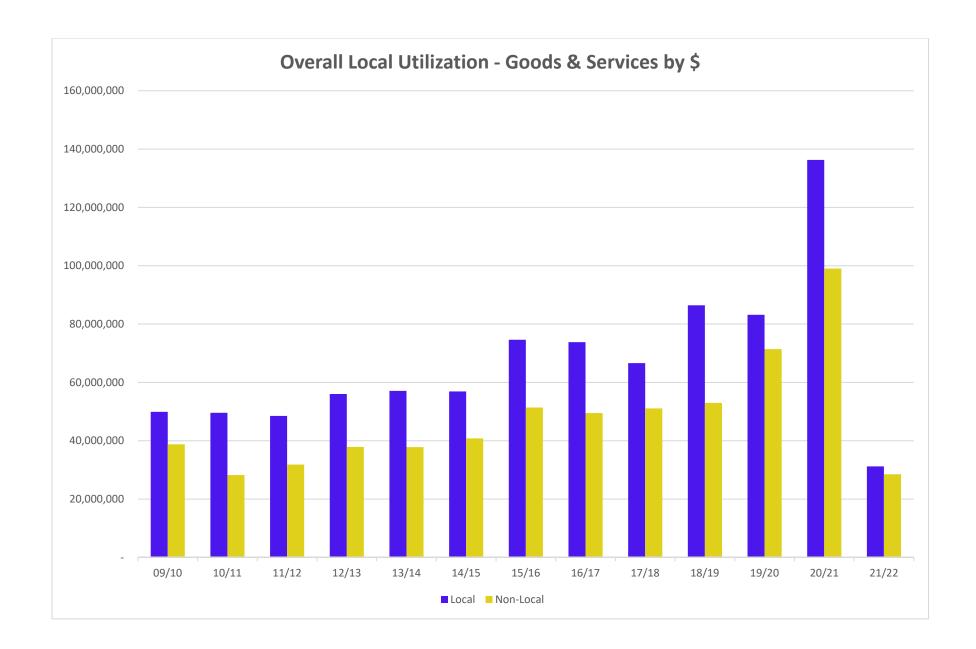

Construction: \$210.9M which is 30.41% of Construction dollars

Architecture & Engineering: \$25.9M which is 35.36% of Architecture & Engineering dollars Professional Services: \$406.2M which is 30.85% of Professional Services dollars \$640.8M which is 43.03% of Goods & Services dollars