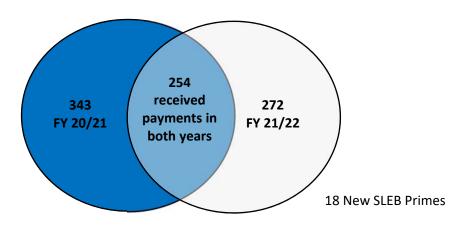

|
| Total MBE/SLEB      | 1,010     | 2,798                            | 1,156                       | 4,964      |
| Caucasian           | -         | 2,304                            | 2,766                       | 5,070      |
| Unknown/Decline     | -         | 308                              | 399                         | 707        |
| Public Owned Entity | -         | 127                              | 323                         | 450        |
| Total Other         | 0         | 2,739                            | 3,488                       | 6,227      |
| TOTAL SUPPLIERS     | 1,010     | 5,537                            | 4,644                       | 11,191     |

## SLEB Breakdown by Ethnicity and Gender September 30, 2021





### **SLEB Payments**



#### **SLEB Primes**



### **SLEB Subcontractors**



| Local Payments by | / Geographic Area - | FY 20/21 |
|-------------------|---------------------|----------|
| Geographic Area   | \$                  | %        |
| Alameda           | 8,666,167           | 3.87%    |
| Albany            | 54,923              | 0.03%    |
| Berkeley          | 16,395,396          | 7.32%    |
| Castro Valley     | 3,043,263           | 1.36%    |
| Dublin            | 15,794,371          | 7.05%    |
| Emeryville        | 7,755,806           | 3.46%    |
| Fremont           | 11,942,186          | 5.33%    |
| Hayward           | 19,470,948          | 8.70%    |
| Livermore         | 21,000,078          | 9.38%    |
| Newark            | 10,210,162          | 4.56%    |
| Oakland           | 72,861,319          | 32.54%