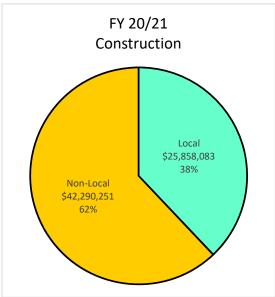

| SUMMARY OF CONSTRUCTION PAYMENTS UP TO \$500,000<br>7/1/09 - 9/30/21 |             |         |
|----------------------------------------------------------------------|-------------|---------|
| MWBE/SLEB/SUB                                                        | \$          | %       |
| African American - Male                                              | 1,582,341   | 0.76%   |
| African American - Female                                            | 2,974,422   | 1.43%   |
| Asian American - Male                                                | 7,046,897   | 3.39%   |
| Asian American - Female                                              | 5,673,280   | 2.73%   |
| Hispanic American - Male                                             | 17,033,000  | 8.20%   |
| Hispanic American - Female                                           | 1,319,567   | 0.63%   |
| Native American - Male                                               | -           | -       |
| Native American - Female                                             | 56,465      | 0.03%   |
| Multi-Ethnic>50% - Male                                              | 2,349,949   | 1.13%   |
| Multi-Ethnic>50% - Female                                            | 53,109      | 0.03%   |
| Caucasian Female - SLEB                                              | 9,145,143   | 4.40%   |
| Caucasian Male - SLEB                                                | 21,321,516  | 10.25%  |
| Caucasian - Female                                                   | 7,232,461   | 3.48%   |
| Multi-Ethnic 50/50                                                   | 3,919,355   | 1.89%   |
| Total MWBE/SLEB                                                      | 79,707,505  | 38.35%  |
| Caucasian - Male                                                     | 56,951,132  | 27.40%  |
| Unknown/Decline                                                      | 67,567,695  | 32.51%  |
| Publicly Owned Entity                                                | 3,615,467   | 1.74%   |
| Total                                                                | 207,841,799 | 100.00% |
| % MWBE/SLEB                                                          | 38.35%      |         |