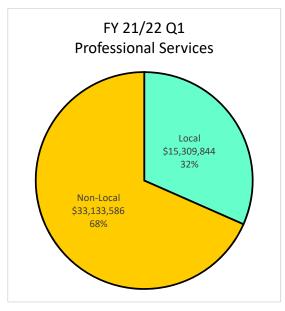

| 10.0        | 7.69%        | 0.1          | 0.57%                     | 0.0        | 1.16%        | 2.1     | 4.26%        | 7.8        | 13.02%       |

### Local Utilization - Payments up to \$500K







### Local Utilization - All Construction Payments







### Local Utilization - All Architecture & Engineering Payments







### Local Utilization - All Professional Services Payments







### Local Utilization - All Goods and Services Payments











F2 - 7/1/09 - 9/30/21 - Overall Local Utilization by Dollars



F3 - 7/1/09 - 9/30/21 - Overall Local Utilization - Goods and Services by Dollars

# **Supplier Pool - Active September 30, 2021**

| Ethnicity           | SLEB<br># | Local Suppliers<br>Non-SLEB<br># | Non-Local<br>Suppliers<br># | Total<br># |
|---------------------|-----------|----------------------------------|-----------------------------|------------|
| African American    | 141       | 953                              | 252                         | 1,346      |
| Asian American      | 206       | 813                              | 327                         | 1,346      |
| Hispanic American   | 96        | 615                              | 230