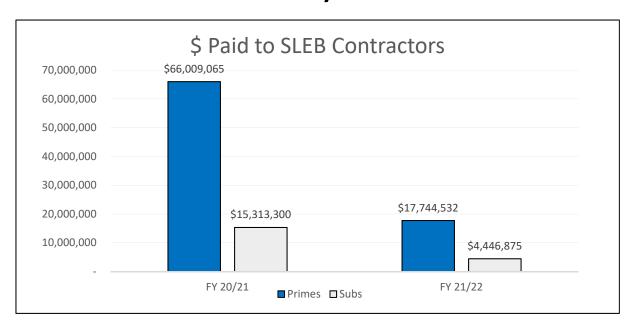

| 506        |
| Total MBE/SLEB      | 1,010     | 2,798                            | 1,156                       | 4,964      |
| Caucasian           | -         | 2,304                            | 2,766                       | 5,070      |
| Unknown/Decline     | -         | 308                              | 399                         | 707        |
| Public Owned Entity | -         | 127                              | 323                         | 450        |
| Total Other         | 0         | 2,739                            | 3,488                       | 6,227      |
| TOTAL SUPPLIERS     | 1,010     | 5,537                            | 4,644                       | 11,191     |

## SLEB Breakdown by Ethnicity and Gender September 30, 2021





### **SLEB Payments**



#### **SLEB Primes**



### **SLEB Subcontractors**



| Local Payments by | / Geographic Area - | FY 20/21 |
|-------------------|---------------------|----------|
| Geographic Area   | \$                  | %        |
| Alameda           | 8,666,167           | 3.87%    |
| Albany            | 54,923              | 0.03%    |
| Berkeley          | 16,395,396          | 7.32%    |
| Castro Valley     | 3,043,263           | 1.36%    |
| Dublin            | 15,794,371          | 7.05%    |
| Emeryville        | 7,755,806           | 3.46%    |
| Fremont           | 11,942,186          | 5.33%    |
| Hayward           | 19,470,948          | 8.70%    |
| Livermore         | 21,000,078          | 9.38%    |
| Newark            | 10,210,162          | 4.56%    |
| Oakland           | 72,861