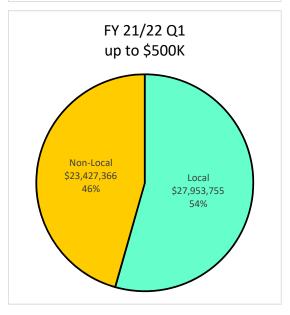

| 10.0        | 7.69%        | 0.1          | 0.57%                     | 0.0        | 1.16%        | 2.1     | 4.26%        | 7.8        | 13.02%       |

### Local Utilization - Payments up to \$500K







### Local Utilization - All Construction Payments







### Local Utilization - All Architecture & Engineering Payments







### Local Utilization - All Professional Services Payments







### Local Utilization - All Goods and Services Payments











F2 - 7/1/09 - 9/30/21 - Overall Local Utilization by Dollars



F3 - 7/1/09 - 9/30/21 - Overall Local Utilization - Goods and Services by Dollars

# **Supplier Pool - Active September 30, 2021**

| Ethnicity           | SLEB<br># | Local Suppliers<br>Non-SLEB<br># | Non-Local<br>Suppliers<br># | Total<br># |
|---------------------|-----------|----------------------------------|-----------------------------|------------|
| African American    | 141       | 953                              | 252                         | 1,346      |