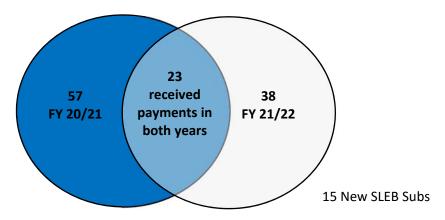

| 2,798                            | 1,156                       | 4,964      |
| Caucasian           | -         | 2,304                            | 2,766                       | 5,070      |
| Unknown/Decline     | -         | 308                              | 399                         | 707        |
| Public Owned Entity | -         | 127                              | 323                         | 450        |
| Total Other         | 0         | 2,739                            | 3,488                       | 6,227      |
| TOTAL SUPPLIERS     | 1,010     | 5,537                            | 4,644                       | 11,191     |

## SLEB Breakdown by Ethnicity and Gender September 30, 2021





### **SLEB Payments**



#### **SLEB Primes**



### **SLEB Subcontractors**



| Local Payments by | / Geographic Area - | FY 20/21 |
|-------------------|---------------------|----------|
| Geographic Area   | \$                  | %        |
| Alameda           | 8,666,167           | 3.87%    |
| Albany            | 54,923              | 0.03%    |
| Berkeley          | 16,395,396          | 7.32%    |
| Castro Valley     | 3,043,263           | 1.36%    |
| Dublin            | 15,794,371          | 7.05%    |
| Emeryville        | 7,755,806           | 3.46%    |
| Fremont           | 11,942,186          | 5.33%    |
| Hayward           | 19,470,948          | 8.70%    |
| Livermore         | 21,000,078          | 9.38%    |
| Newark            | 10,210,162          | 4.56%    |
| Oakland           | 72,861,319          | 32.54%   |
| Piedmont          | 11,796