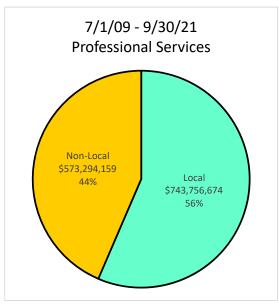

| 10.0        | 7.69%        | 0.1          | 0.57%                     | 0.0        | 1.16%        | 2.1     | 4.26%        | 7.8        | 13.02%       |

### Local Utilization - Payments up to \$500K







### Local Utilization - All Construction Payments







### Local Utilization - All Architecture & Engineering Payments







### Local Utilization - All Professional Services Payments







### Local Utilization - All Goods and Services Payments











F2 - 7/1/09 - 9/30/21 - Overall Local Utilization by Dollars



F3 - 7/1/09 - 9/30/21 - Overall Local Utilization - Goods and Services by Dollars

# **Supplier Pool - Active September 30, 2021**

| Ethnicity           | SLEB<br># | Local Suppliers<br>Non-SLEB<br># | Non-Local<br>Suppliers<br># | Total<br># |
|---------------------|-----------|----------------------------------|-----------------------------|------------|
| African American    | 141       | 953                              | 252                         | 1,346      |
| Asian American      | 206       | 813                              | 327                         | 1,346      |
| Hispanic American   | 96        | 615                              | 230