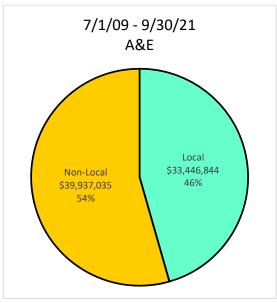

| SUMMARY OF ARCHITECTURE & ENGINEERING PAYMENTS UP TO \$500,000<br>7/1/09 - 9/30/21 |            |         |
|------------------------------------------------------------------------------------|------------|---------|
| MWBE/SLEB/SUB                                                                      | \$         | %       |
| African American - Male                                                            | 861,118    | 2.15%   |
| African American - Female                                                          | -          | -       |
| Asian American - Male                                                              | 3,758,922  | 9.40%   |
| Asian American - Female                                                            | 2,051,733  | 5.13%   |
| Hispanic American - Male                                                           | 385,471    | 0.96%   |
| Hispanic American - Female                                                         | 21,631     | 0.05%   |
| Native American - Male                                                             | 6,753      | 0.02%   |
| Native American - Female                                                           | -          | -       |
| Multi-Ethnic>50% - Male                                                            | 4,500      | 0.01%   |
| Multi-Ethnic>50% - Female                                                          | -          | -       |
| Caucasian Female - SLEB                                                            | 6,661,630  | 16.65%  |
| Caucasian Male - SLEB                                                              | 6,344,725  | 15.86%  |
| Caucasian - Female                                                                 | 216,810    | 0.54%   |
| Multi-Ethnic 50/50                                                                 | 757,832    | 1.89%   |
| Total MWBE/SLEB                                                                    | 21,071,125 | 52.66%  |
| Caucasian - Male                                                                   | 13,937,051 | 34.84%  |
| Unknown/Decline                                                                    | 4,522,684  | 11.31%  |
| Publicly Owned Entity                                                              | 474,345    | 1.19%   |
|                                                                                    |            |         |
| Total                                                                              | 40,005,205 | 100.00% |
|                                                                                    |            |         |
| % MWBE/SLEB                                                                        | 52.66%     |         |