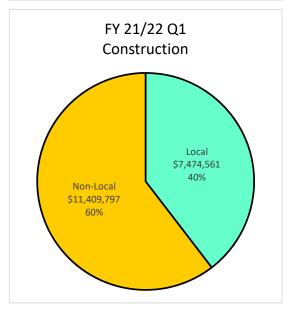

| 10.0        | 7.69%        | 0.1          | 0.57%                     | 0.0        | 1.16%        | 2.1     | 4.26%        | 7.8        | 13.02%       |

### Local Utilization - Payments up to \$500K







### Local Utilization - All Construction Payments







### Local Utilization - All Architecture & Engineering Payments







### Local Utilization - All Professional Services Payments







### Local Utilization - All Goods and Services Payments











F2 - 7/1/09 - 9/30/21 - Overall Local Utilization by Dollars



F3 - 7/1/09 - 9/30/21 - Overall Local Utilization - Goods and Services by Dollars

# **Supplier Pool - Active September 30, 2021**

| Ethnicity           | SLEB<br># | Local Suppliers<br>Non-SLEB<br># | Non-Local<br>Suppliers<br># | Total<br># |
|---------------------|-----------|----------------------------------|-----------------------------|------------|
| African American    | 141       | 953                              | 252                         | 1,346      |
| Asian American      | 206       | 813