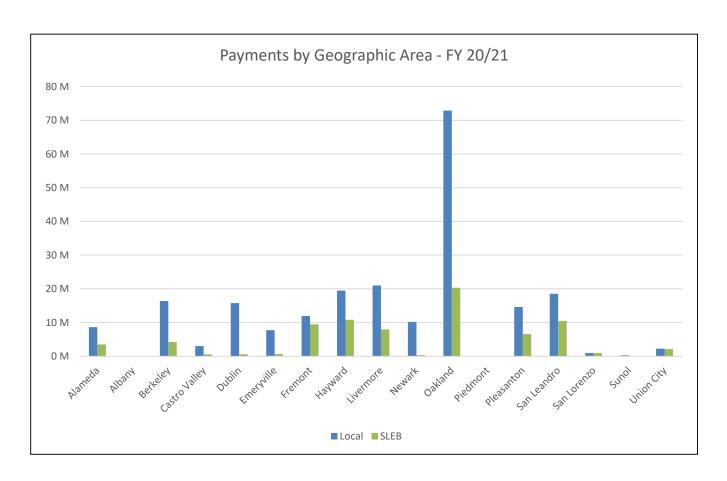

|
| Castro Valley   | 582,746             | 0.74%    |
| Dublin          | 615,558             | 0.78%    |
| Emeryville      | 643,645             | 0.82%    |
| Fremont         | 9,476,411           | 12.03%   |
| Hayward         | 10,842,231          | 13.76%   |
| Livermore       | 7,976,203           | 10.13%   |
| Newark          | 367,316             | 0.47%    |
| Oakland         | 20,336,137          | 25.82%   |
| Piedmont        | -                   | -        |
| Pleasanton      | 6,614,118           | 8.40%    |
| San Leandro     | 10,463,288          | 13.28%   |
| San Lorenzo     | 945,668             | 1.20%    |
| Sunol           | -                   | -        |
| Union City      | 2,130,085           | 2.70%    |
| Total           | 78,766,606          | 100.00%  |



|                |                            | Pa         | yments up  | to \$500,00<br>7/1/16 - |                 | Fiscal Ye  | ars        |         |                       |       |                        |  |
|----------------|----------------------------|------------|------------|-------------------------|-----------------|------------|------------|---------|-----------------------|-------|------------------------|--|
| \$ in millions |                            |            |            |                         |                 |            | _          | D (0    |                       | 0     |                        |  |
|                |                            | Paym<br>\$ | nents<br>% | S Constr                | Construction \$ |            | . <b>Е</b> | Prof Se | Pr