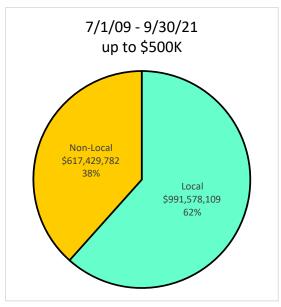

- Total payments up to \$500,000 were \$1.6B
- \$991.6M was paid to local contractors which equals 61.63% of total dollars up to \$500,000
- \$794.7M was paid to MWBE/SLEB contractors which equals 49.39% of total dollars up to \$500,000
- Payments to MWBE/SLEB contractors by category were:

| PAYMENTS UP TO \$500,000 BY ETHNICITY AND GENDER<br>7/1/09 - 9/30/21 |               |         |
|----------------------------------------------------------------------|---------------|---------|
| MWBE/SLEB/SUB                                                        | \$            | %       |
| African American - Male                                              | 53,737,615    | 3.34%   |
| African American - Female                                            | 31,903,046    | 1.98%   |
| Asian American - Male                                                | 70,145,111    | 4.36%   |
| Asian American - Female                                              | 45,130,506    | 2.80%   |
| Hispanic American - Male                                             | 45,801,664    | 2.85%   |
| Hispanic American - Female                                           | 23,055,312    | 1.43%   |
| Native American - Male                                               | 1,046,200     | 0.07%   |
| Native American - Female                                             | 5,118,693     | 0.32%   |
| Multi-Ethnic>50% - Male                                              | 29,309,967    | 1.82%   |
| Multi-Ethnic>50% - Female                                            | 12,374,172    | 0.77%   |
| Caucasian Female - SLEB                                              | 103,689,534   | 6.44%   |
| Caucasian Male - SLEB                                                | 233,177,317   | 14.49%  |
| Caucasian - Female                                                   | 99,884,318    | 6.21%   |
| Multi-Ethnic 50/50                                                   | 40,361,082    | 2.51%   |
| Total MWBE/SLEB                                                      | 794,734,537   | 49.39%  |
| Caucasian - Male                                                     | 531,544,941   | 33.04%  |
| Unknown/Decline                                                      | 75,433,471    | 4.69%   |
| Publicly Owned Entity                                                | 207,294,894   | 12.88%  |
|                                                                      |               |         |
| Total                                                                | 1,609,007,843 | 100.00% |
|                                                                      |               |         |
| % MWBE/SLEB                                                          | 49.39%        |         |