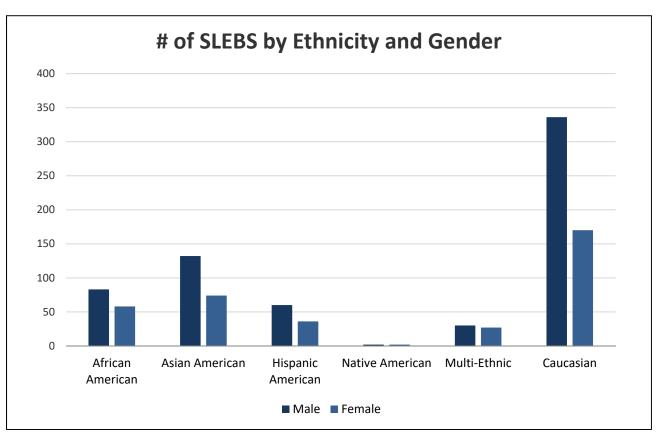

|                             | 506        |
| Total MBE/SLEB      | 1,010     | 2,798                            | 1,156                       | 4,964      |
| Caucasian           | -         | 2,304                            | 2,766                       | 5,070      |
| Unknown/Decline     | -         | 308                              | 399                         | 707        |
| Public Owned Entity | -         | 127                              | 323                         | 450        |
| Total Other         | 0         | 2,739                            | 3,488                       | 6,227      |
| TOTAL SUPPLIERS     | 1,010     | 5,537                            | 4,644                       | 11,191     |

## SLEB Breakdown by Ethnicity and Gender September 30, 2021





### **SLEB Payments**



#### **SLEB Primes**



### **SLEB Subcontractors**



| Local Payments by | / Geographic Area - | FY 20/21 |
|-------------------|---------------------|----------|
| Geographic Area   | \$                  | %        |
| Alameda           | 8,666,167           | 3.87%    |
| Albany            | 54,923              | 0.03%    |
| Berkeley          | 16,395,396          | 7.32%    |
| Castro Valley     | 3,043,263           | 1.36%    |
| Dublin            | 15,794,371          | 7.05%    |
| Emeryville        | 7,755,806           | 3.46%    |
| Fremont           | 11,942,186          | 5.33%    |
| Hayward           | 19,470,948          | 8.70%    |
| Livermore         | 21,000,078          | 9.38%    |
| Newark            | 10,210,162          | 4.56%    |
| O