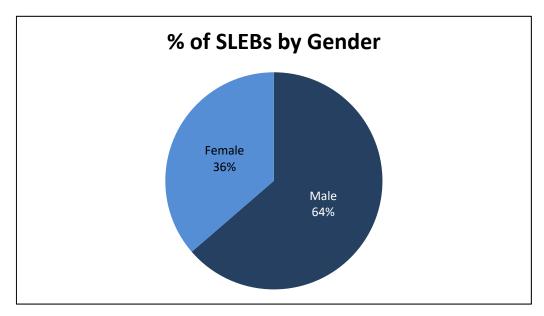

|                             | 506        |
| Total MBE/SLEB      | 1,010     | 2,798                            | 1,156                       | 4,964      |
| Caucasian           | -         | 2,304                            | 2,766                       | 5,070      |
| Unknown/Decline     | -         | 308                              | 399                         | 707        |
| Public Owned Entity | -         | 127                              | 323                         | 450        |
| Total Other         | 0         | 2,739                            | 3,488                       | 6,227      |
| TOTAL SUPPLIERS     | 1,010     | 5,537                            | 4,644                       | 11,191     |

## SLEB Breakdown by Ethnicity and Gender September 30, 2021





### **SLEB Payments**



#### **SLEB Primes**



### **SLEB Subcontractors**



| Local Payments by | / Geographic Area - | FY 20/21 |
|-------------------|---------------------|----------|
| Geographic Area   | \$                  | %        |
| Alameda           | 8,666,167           | 3.87%    |
| Albany            | 54,923              | 0.03%    |
| Berkeley          | 16,395,396          | 7.32%    |
| Castro Valley     | 3,043,263           | 1.36%    |
| Dublin            | 15,794,371          | 7.05%    |
| Emeryville        | 7,755,806           | 3.46%    |
| Fremont           | 11,942,186          | 5.33%    |
| Hayward           | 19,470,948          | 8.70%    |
| Livermore         | 21,000,078          | 9.38%    |
| Newark            | 10,210,162          | 4.56%    |
|