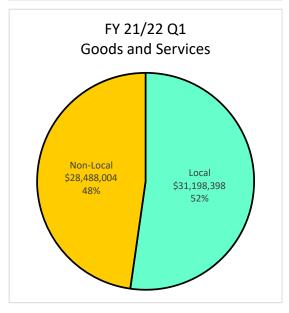

| 10.0        | 7.69%        | 0.1          | 0.57%                     | 0.0        | 1.16%        | 2.1     | 4.26%        | 7.8        | 13.02%       |

### Local Utilization - Payments up to \$500K







### Local Utilization - All Construction Payments







### Local Utilization - All Architecture & Engineering Payments







### Local Utilization - All Professional Services Payments







### Local Utilization - All Goods and Services Payments











F2 - 7/1/09 - 9/30/21 - Overall Local Utilization by Dollars



F3 - 7/1/09 - 9/30/21 - Overall Local Utilization - Goods and Services by Dollars

# **Supplier Pool - Active September 30, 2021**

| Ethnicity           | SLEB<br># | Local Suppliers<br>Non-SLEB<br># | Non-Local<br>Suppliers<br># | Total<br># |
|---------------------|-----------|----------------------------------|-----------------------------|------------|
| African American    | 141       | 953                              | 252                         | 1,346      |
| Asian American      | 206       | 813                              | 327                         | 1,346      |
| Hispanic American   | 96        | 615                              | 230                         | 941        |
| Native American     | 4