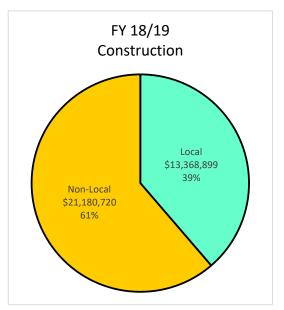

|          |         |
|                | Caucasian - Male           | 49.2 | 55.01%   | 17.0                       | 71.15%       | 1.3   | 81.98%  | 18.6 | 63.53%  | 12.3     | 35.50%  |
|                | Unknown/Decline            | 0.8  | 0.93%    | 0.8                        | 3.29%        | 0.0   | 0.00%   | 0.0  | 0.16%   | 0.0      | 0.00%   |
|                | Publicly Owned Entity      |      |          |                            |              |       |         |      |         |          |         |
|                | Fublicly Owned Entity      | 12.4 | 13.85%   | 0.1                        | 0.25%        | 0.0   | 0.94%   | 0.7  | 2.45%   | 11.6     | 33.40%  |

### Local Utilization - Payment up to \$500K









### Local Utilization - All Construction Payments









### Local Utilization - All Architecture and Engineering Payments









### Local Utilization - All Professional Services Payments









### Local Utilization - All Goods and Services Payments













F2 - 7/1/09 - 12/31/19 - Overall Local Utilization by Dollars



F3 - 7/1/09 - 12/31/19 - Overall Local Utilization - Goods and Services by Dollars

# Supplier Pool - Active December 31, 2019

| Ethnicity           | SLEB<br># | Local Suppliers<br>Non-SLEB<br># | Non-Local<br>Suppliers<br># | Total<br># |
|---------------------|-----------|----------------------------------|-----------------------------|------------|
| African American    | 139       | 933                              | 280                         | 1,352      |
| Asian American      | 193       | 768