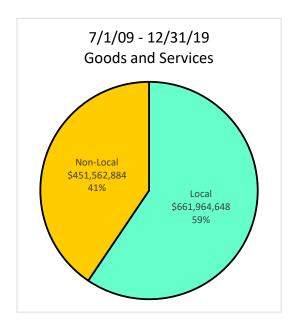

| SUMMARY OF GOODS AND SERVICES PAYMENTS UP TO \$500,000<br>7/1/09 - 12/31/19 |             |         |
|-----------------------------------------------------------------------------|-------------|---------|
| MWBE/SLEB/SUB                                                               | \$          | %       |
| African American - Male                                                     | 18,838,882  | 2.70%   |
| African American - Female                                                   | 3,989,278   | 0.57%   |
| Asian American - Male                                                       | 31,501,254  | 4.52%   |
| Asian American - Female                                                     | 14,930,751  | 2.14%   |
| Hispanic American - Male                                                    | 15,140,018  | 2.17%   |
| Hispanic American - Female                                                  | 9,576,287   | 1.37%   |
| Native American - Male                                                      | 720,128     | 0.10%   |
| Native American - Female                                                    | 2,355,521   | 0.35%   |
| Multi-Ethnic>50% - Male                                                     | 15,107,653  | 2.17%   |
| Multi-Ethnic>50% - Female                                                   | 7,266,030   | 1.04%   |
| Caucasian Female - SLEB                                                     | 42,559,326  | 6.11%   |
| Caucasian Male - SLEB                                                       | 110,981,281 | 15.93%  |
| Caucasian - Female                                                          | 30,737,030  | 4.41%   |
| Multi-Ethnic 50/50                                                          | 15,865,245  | 2.28%   |
| Total MWBE/SLEB                                                             | 319,568,684 | 45.86%  |
| Caucasian - Male                                                            | 232,344,266 | 33.34%  |
| Unknown/Decline                                                             | 634,616     | 0.09%   |
| Publicly Owned Entity                                                       | 144,303,737 | 20.71%  |
|                                                                             |             |         |
| Total                                                                       | 696,851,303 | 100.00% |
|                                                                             |             |         |
| % MWBE/SLEB                                                                 | 45.86%      |         |