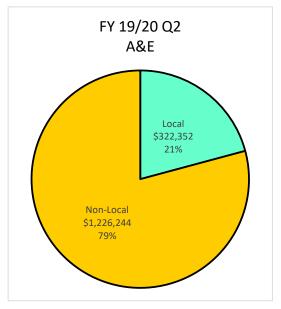

2 | 55.01%   | 17.0                       | 71.15%       | 1.3   | 81.98%  | 18.6 | 63.53%  | 12.3     | 35.50%  |
|                | Unknown/Decline            | 0.8  | 0.93%    | 0.8                        | 3.29%        | 0.0   | 0.00%   | 0.0  | 0.16%   | 0.0      | 0.00%   |
|                | Publicly Owned Entity      |      |          |                            |              |       |         |      |         |          |         |
|                | Fublicly Owned Entity      | 12.4 | 13.85%   | 0.1                        | 0.25%        | 0.0   | 0.94%   | 0.7  | 2.45%   | 11.6     | 33.40%  |

### Local Utilization - Payment up to \$500K









### Local Utilization - All Construction Payments









### Local Utilization - All Architecture and Engineering Payments









### Local Utilization - All Professional Services Payments









### Local Utilization - All Goods and Services Payments













F2 - 7/1/09 - 12/31/19 - Overall Local Utilization by Dollars



F3 - 7/1/09 - 12/31/19 - Overall Local Utilization - Goods and Services by Dollars

# Supplier Pool - Active December 31, 2019

| Ethnicity           | SLEB<br># | Local Suppliers<br>Non-SLEB<br># | Non-Local<br>Suppliers<br># | Total<br># |
|---------------------|-----------|----------------------------------|-----------------------------|------------|
| African American    | 139       | 933                              | 280                         | 1,352      |
| Asian American      | 193       | 768                              | 355                         | 1,316      |
| Hispanic A