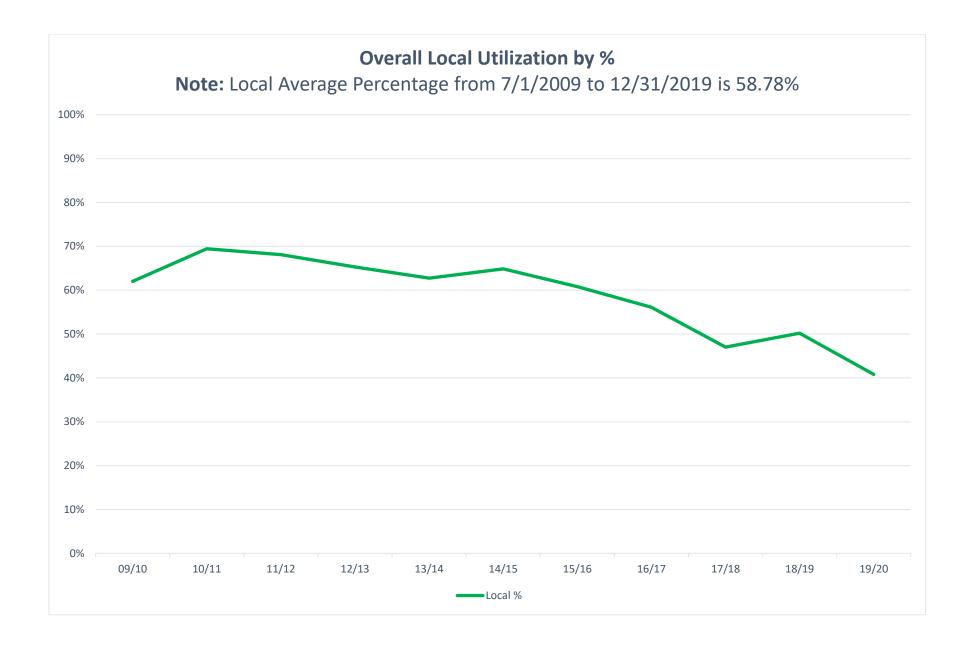

- Total payments were \$2.80B
- \$1.64B was paid to local contractors which equals 58.78% of total dollars
- \$983.5M was paid to MWBE/SLEB contractors which equals 35.17% of total dollars
- Payments to MWBE/SLEB contractors by category were: