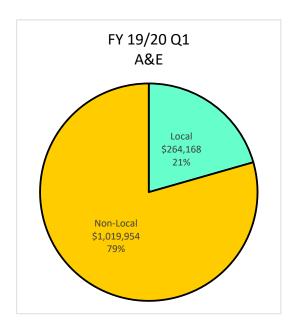

9.2 | 55.01%   | 17.0                       | 71.15%       | 1.3   | 81.98%  | 18.6 | 63.53%  | 12.3     | 35.50%  |
|                | Unknown/Decline            | 0.8  | 0.93%    | 0.8                        | 3.29%        | 0.0   | 0.00%   | 0.0  | 0.16%   | 0.0      | 0.00%   |
|                | Publicly Owned Entity      |      |          |                            |              |       |         |      |         |          |         |
|                | Fublicly Owned Entity      | 12.4 | 13.85%   | 0.1                        | 0.25%        | 0.0   | 0.94%   | 0.7  | 2.45%   | 11.6     | 33.40%  |

### Local Utilization - Payment up to \$500K









### Local Utilization - All Construction Payments









### Local Utilization - All Architecture and Engineering Payments









### Local Utilization - All Professional Services Payments









### Local Utilization - All Goods and Services Payments













F2 - 7/1/09 - 12/31/19 - Overall Local Utilization by Dollars



F3 - 7/1/09 - 12/31/19 - Overall Local Utilization - Goods and Services by Dollars

# Supplier Pool - Active December 31, 2019

| Ethnicity           | SLEB<br># | Local Suppliers<br>Non-SLEB<br># | Non-Local<br>Suppliers<br># | Total<br># |
|---------------------|-----------|----------------------------------|-----------------------------|------------|
| African American    | 139       | 933                              | 280                         | 1,352      |
| Asian American      | 193       | 768                              | 355                         | 1,316      |
| Hispanic