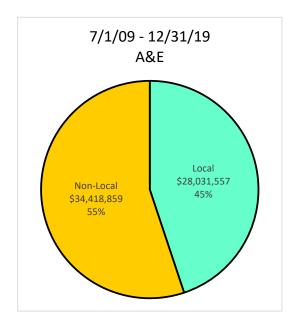

Also included in this report are all payments to contractors including amounts over \$500,000. This data is presented in the summary on Page A2 for the period July 1, 2009 through December 31, 2019 and includes:

- Total payments were \$2.80B
- \$1.64B was paid to local contractors which equals 58.78% of total dollars
- \$983.5M was paid to MWBE/SLEB contractors which equals 35.17% of total dollars
- Payments to MWBE/SLEB contractors by category were:

Construction: \$189.4M which is 32.33% of Construction dollars

Architecture & Engineering: \$21.5M which is 34.46% of Architecture & Engineering dollars Professional Services: \$314.2M which is 30.38% of Professional Services dollars Goods & Services: \$458.4M which is 41.16% of Goods & Services dollars