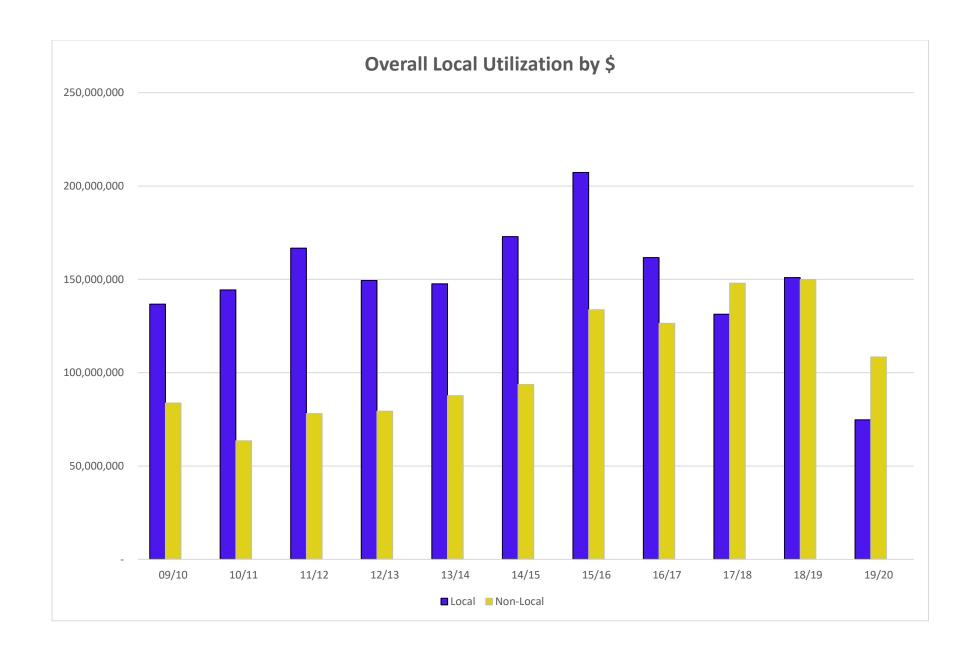

- Total payments were \$2.80B
- \$1.64B was paid to local contractors which equals 58.78% of total dollars
- \$983.5M was paid to MWBE/SLEB contractors which equals 35.17% of total dollars
- Payments to MWBE/SLEB contractors by category were: