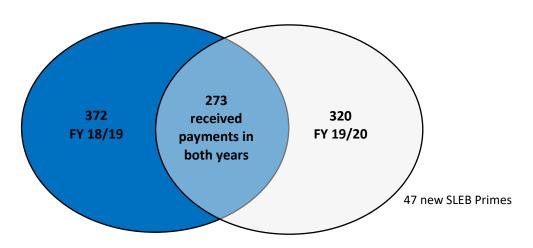

|
| Total MBE/SLEB      | 993       | 2,720                            | 1,221                       | 4,934      |
| Caucasian           | 1         | 2,605                            | 3,117                       | 5,722      |
| Unknown/Decline     | -         | 264                              | 384                         | 648        |
| Public Owned Entity | 1         | 141                              | 327                         | 468        |
| Total Other         | 0         | 3,010                            | 3,828                       | 6,838      |
| TOTAL SUPPLIERS     | 993       | 5,730                            | 5,049                       | 11,772     |

# SLEB Breakdown by Ethnicity and Gender December 31, 2019





## **SLEB Payments**



#### **SLEB Primes**



**SLEB Subcontractors** 



|                 | L             | ocal Paymo | ents by Geographic | Area    |               |         |  |  |
|-----------------|---------------|------------|--------------------|---------|---------------|---------|--|--|
|                 | Q1 FY 202     |            | Q2 FY 202          |         | FY 2020 YTD   |         |  |  |
| Geographic Area | \$            | %          | \$                 | %       | \$            | %       |  |  |
| Alameda         | 803,254.28    | 2.064%     | 1,124,495.83       | 2.905%  | 1,927,750.11  | 2.484%  |  |  |
| Albany          | -             | 0.000%     | -                  | 0.000%  | -             | 0.000%  |  |  |
| Berkeley        | 1,314,947.18  | 3.380%     | 1,149,899.26       | 2.971%  | 2,464,846.44  | 3.