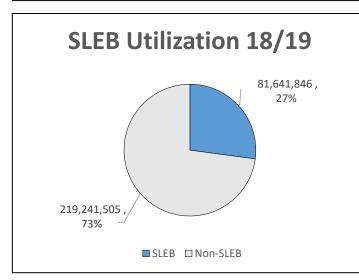

|  |  |
| Piedmont        | -             | 0.000%     | -                  | 0.000%  | -             | 0.000%  |  |  |
| Pleasanton      | 1,947,190.71  | 9.623%     | 1,203,497.59       | 7.942%  | 3,150,688.30  | 8.903%  |  |  |
| San Leandro     | 1,158,819.22  | 5.727%     | 948,028.47         | 6.256%  | 2,106,847.69  | 5.954%  |  |  |
| San Lorenzo     | 2,835,644.56  | 14.014%    | -                  | 0.000%  | 2,835,644.56  | 8.013%  |  |  |
| Sunol           | 2,212.00      | 0.011%     | 520.00             | 0.003%  | 2,732.00      | 0.008%  |  |  |
| Union City      | 585,663.11    | 2.894%     | 332,612.07         | 2.195%  | 918,275.18    | 2.595%  |  |  |
| Total           | 20,234,410.05 | 100.00%    | 15,153,846.00      | 100.00% | 35,388,256.05 | 100.00% |  |  |











#### SLEB Payments 7/1/2016 - 12/31/2019

|                              |                                                                                                                                                                                                                                                                       |                                                                                                                                                                                                                                                                                                                             |