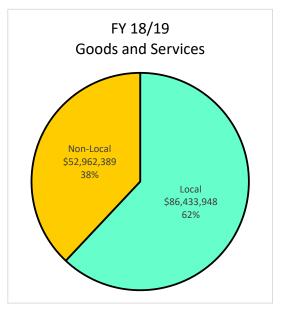

| Unknown/Decline            | 0.8  | 0.93%    | 0.8                        | 3.29%        | 0.0   | 0.00%   | 0.0  | 0.16%   | 0.0      | 0.00%   |
|                | Publicly Owned Entity      |      |          |                            |              |       |         |      |         |          |         |
|                | Fublicly Owned Entity      | 12.4 | 13.85%   | 0.1                        | 0.25%        | 0.0   | 0.94%   | 0.7  | 2.45%   | 11.6     | 33.40%  |

### Local Utilization - Payment up to \$500K









### Local Utilization - All Construction Payments









### Local Utilization - All Architecture and Engineering Payments









### Local Utilization - All Professional Services Payments









### Local Utilization - All Goods and Services Payments













F2 - 7/1/09 - 12/31/19 - Overall Local Utilization by Dollars



F3 - 7/1/09 - 12/31/19 - Overall Local Utilization - Goods and Services by Dollars

# Supplier Pool - Active December 31, 2019

| Ethnicity           | SLEB<br># | Local Suppliers<br>Non-SLEB<br># | Non-Local<br>Suppliers<br># | Total<br># |
|---------------------|-----------|----------------------------------|-----------------------------|------------|
| African American    | 139       | 933                              | 280                         | 1,352      |
| Asian American      | 193       | 768                              | 355                         | 1,316      |
| Hispanic American   | 90        | 616                              | 244                         | 950        |
| Native American     | 4