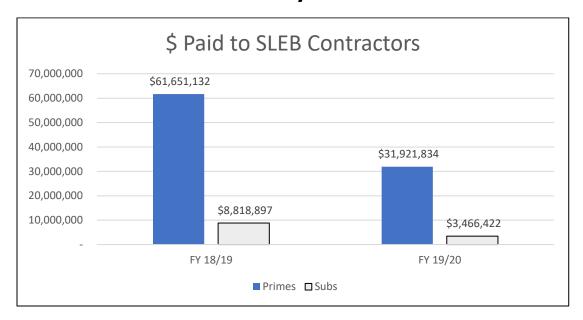

| 517        |
| Total MBE/SLEB      | 993       | 2,720                            | 1,221                       | 4,934      |
| Caucasian           | 1         | 2,605                            | 3,117                       | 5,722      |
| Unknown/Decline     | -         | 264                              | 384                         | 648        |
| Public Owned Entity | 1         | 141                              | 327                         | 468        |
| Total Other         | 0         | 3,010                            | 3,828                       | 6,838      |
| TOTAL SUPPLIERS     | 993       | 5,730                            | 5,049                       | 11,772     |

# SLEB Breakdown by Ethnicity and Gender December 31, 2019





## **SLEB Payments**



#### **SLEB Primes**



**SLEB Subcontractors** 



|                 | L             | ocal Paymo | ents by Geographic | Area    |               |         |  |  |
|-----------------|---------------|------------|--------------------|---------|---------------|---------|--|--|
|                 | Q1 FY 202     |            | Q2 FY 202          |         | FY 2020 YTD   |         |  |  |
| Geographic Area | \$            | %          | \$                 | %       | \$            | %       |  |  |
| Alameda         | 803,254.28    | 2.064%     | 1,124,495.83       | 2.905%  | 1,927,750.11  | 2.484%  |  |  |
| Albany          | -             | 0.000%     | -                  | 0.000%  | -             | 0.000%  |  |  |
| Berkeley        | 1,314,947.18  | 3.380%     | 1,149,899.26       | 2.97