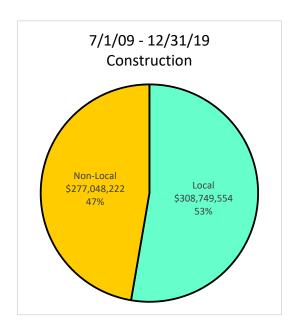

Construction: \$67.7M which equals 40.41% of Construction dollars

Architecture & Engineering: \$18.0M which equals 52.76% of Architecture & Engineering dollars **Professional Services:** \$241.9M which equals 60.94% of Professional Services dollars Goods & Services: \$319.6M which equals 45.86% of Goods & Services dollars

Construction: \$189.4M which is 32.33% of Construction dollars

Architecture & Engineering: \$21.5M which is 34.46% of Architecture & Engineering dollars Professional Services: \$314.2M which is 30.38% of Professional Services dollars Goods & Services: \$458.4M which is 41.16% of Goods & Services dollars