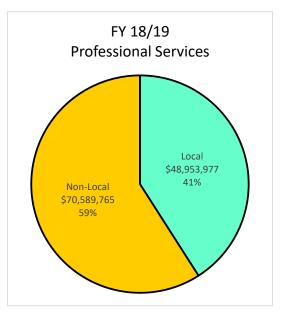

| 81.98%  | 18.6 | 63.53%  | 12.3     | 35.50%  |
|                | Unknown/Decline            | 0.8  | 0.93%    | 0.8                        | 3.29%        | 0.0   | 0.00%   | 0.0  | 0.16%   | 0.0      | 0.00%   |
|                | Publicly Owned Entity      |      |          |                            |              |       |         |      |         |          |         |
|                | Fublicly Owned Entity      | 12.4 | 13.85%   | 0.1                        | 0.25%        | 0.0   | 0.94%   | 0.7  | 2.45%   | 11.6     | 33.40%  |

### Local Utilization - Payment up to \$500K









### Local Utilization - All Construction Payments









### Local Utilization - All Architecture and Engineering Payments









### Local Utilization - All Professional Services Payments









### Local Utilization - All Goods and Services Payments













F2 - 7/1/09 - 12/31/19 - Overall Local Utilization by Dollars



F3 - 7/1/09 - 12/31/19 - Overall Local Utilization - Goods and Services by Dollars

# Supplier Pool - Active December 31, 2019

| Ethnicity           | SLEB<br># | Local Suppliers<br>Non-SLEB<br># | Non-Local<br>Suppliers<br># | Total<br># |
|---------------------|-----------|----------------------------------|-----------------------------|------------|
| African American    | 139       | 933                              | 280                         | 1,352      |
| Asian American      | 193       | 768                              | 355                         | 1,316      |
| Hispanic American   | 90        | 616                              | 244