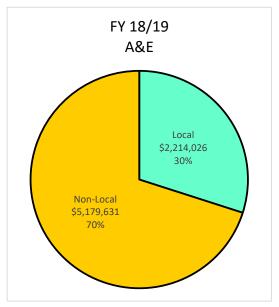

49.2 | 55.01%   | 17.0                       | 71.15%       | 1.3   | 81.98%  | 18.6 | 63.53%  | 12.3     | 35.50%  |
|                | Unknown/Decline            | 0.8  | 0.93%    | 0.8                        | 3.29%        | 0.0   | 0.00%   | 0.0  | 0.16%   | 0.0      | 0.00%   |
|                | Publicly Owned Entity      |      |          |                            |              |       |         |      |         |          |         |
|                | Fublicly Owned Entity      | 12.4 | 13.85%   | 0.1                        | 0.25%        | 0.0   | 0.94%   | 0.7  | 2.45%   | 11.6     | 33.40%  |

### Local Utilization - Payment up to \$500K









### Local Utilization - All Construction Payments









### Local Utilization - All Architecture and Engineering Payments









### Local Utilization - All Professional Services Payments









### Local Utilization - All Goods and Services Payments













F2 - 7/1/09 - 12/31/19 - Overall Local Utilization by Dollars



F3 - 7/1/09 - 12/31/19 - Overall Local Utilization - Goods and Services by Dollars

# Supplier Pool - Active December 31, 2019

| Ethnicity           | SLEB<br># | Local Suppliers<br>Non-SLEB<br># | Non-Local<br>Suppliers<br># | Total<br># |
|---------------------|-----------|----------------------------------|-----------------------------|------------|
| African American    | 139       | 933                              | 280                         | 1,352      |
| Asian American      | 193       | 768                              | 355                         | 1,316      |
| Hispan