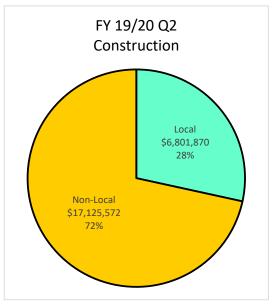

|          |         |
|                | Caucasian - Male           | 49.2 | 55.01%   | 17.0                       | 71.15%       | 1.3   | 81.98%  | 18.6 | 63.53%  | 12.3     | 35.50%  |
|                | Unknown/Decline            | 0.8  | 0.93%    | 0.8                        | 3.29%        | 0.0   | 0.00%   | 0.0  | 0.16%   | 0.0      | 0.00%   |
|                | Publicly Owned Entity      |      |          |                            |              |       |         |      |         |          |         |
|                | Fublicly Owned Entity      | 12.4 | 13.85%   | 0.1                        | 0.25%        | 0.0   | 0.94%   | 0.7  | 2.45%   | 11.6     | 33.40%  |

### Local Utilization - Payment up to \$500K









### Local Utilization - All Construction Payments









### Local Utilization - All Architecture and Engineering Payments









### Local Utilization - All Professional Services Payments









### Local Utilization - All Goods and Services Payments













F2 - 7/1/09 - 12/31/19 - Overall Local Utilization by Dollars



F3 - 7/1/09 - 12/31/19 - Overall Local Utilization - Goods and Services by Dollars

# Supplier Pool - Active December 31, 2019

| Ethnicity           | SLEB<br># | Local Suppliers<br>Non-SLEB<br># | Non-Local<br>Suppliers<br># | Total<br># |
|---------------------|-----------|----------------------------------|-----------------------------|------------|
| African American    | 139       | 933                              | 280                         | 1,352      |
| Asian American      | 193       | 768