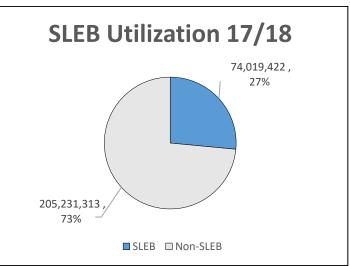

0% |  |  |
| Piedmont        | -             | 0.000%     | -                  | 0.000%  | -             | 0.000%  |  |  |
| Pleasanton      | 1,947,190.71  | 9.623%     | 1,203,497.59       | 7.942%  | 3,150,688.30  | 8.903%  |  |  |
| San Leandro     | 1,158,819.22  | 5.727%     | 948,028.47         | 6.256%  | 2,106,847.69  | 5.954%  |  |  |
| San Lorenzo     | 2,835,644.56  | 14.014%    | -                  | 0.000%  | 2,835,644.56  | 8.013%  |  |  |
| Sunol           | 2,212.00      | 0.011%     | 520.00             | 0.003%  | 2,732.00      | 0.008%  |  |  |
| Union City      | 585,663.11    | 2.894%     | 332,612.07         | 2.195%  | 918,275.18    | 2.595%  |  |  |
| Total           | 20,234,410.05 | 100.00%    | 15,153,846.00      | 100.00% | 35,388,256.05 | 100.00% |  |  |











#### SLEB Payments 7/1/2016 - 12/31/2019

|                              |                                                                                                                                                                                                                                                                       |                                                                                                                                                                                                                                                                                                                             |