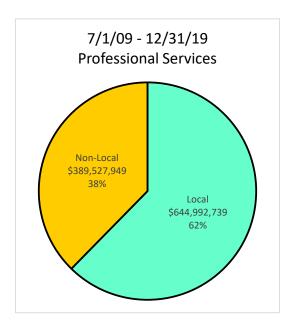

## SUMMARY OF PROFESSIONAL SERVICES PAYMENTS UP TO \$500,000 7/1/09 - 12/31/19 \$ % MWBE/SLEB/SUB African American - Male 25,138,770 6.33% African American - Female 18,981,018 4.78% Asian American - Male 2.95% 11,707,204 Asian American - Female 14,546,318 3.67% 1.41% Hispanic American - Male 5,608,260 Hispanic American - Female 2.34% 9,299,293 Native American - Male 34,507 0.01% Native American - Female 1,228,633 0.31% 1.13% Multi-Ethnic>50% - Male 4,465,291 Multi-Ethnic>50% - Female 0.67% 2,669,267 Caucasian Female - SLEB 31,869,243 8.03% Caucasian Male - SLEB 63,980,574 16.12% Caucasian - Female 40,823,876 10.28% Multi-Ethnic 50/50 11,548,783 2.91% Total MWBE/SLEB 241,901,037 60.94% Caucasian - Male 128,056,725 32.26% Unknown/Decline 2,384,083 0.60% 24,607,896 6.20% **Publicly Owned Entity** Total 396,949,741 100.00% % MWBE/SLEB 60.94%