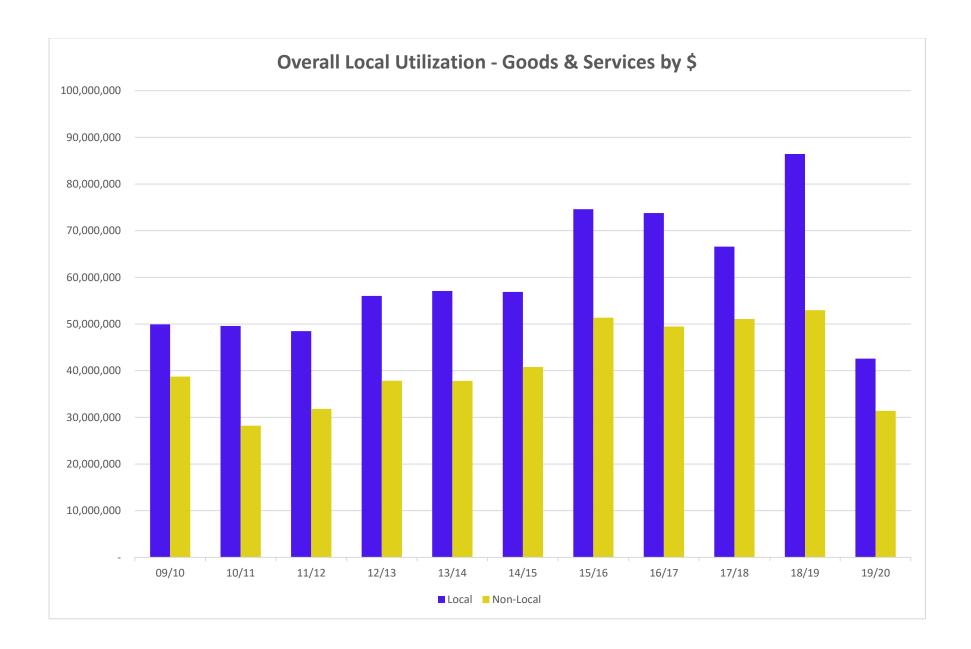

Construction: \$189.4M which is 32.33% of Construction dollars

Architecture & Engineering: \$21.5M which is 34.46% of Architecture & Engineering dollars Professional Services: \$314.2M which is 30.38% of Professional Services dollars Goods & Services: \$458.4M which is 41.16% of Goods & Services dollars