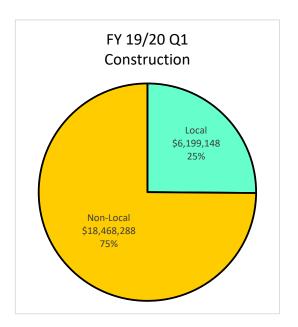

|          |         |
|                | Caucasian - Male           | 49.2 | 55.01%   | 17.0                       | 71.15%       | 1.3   | 81.98%  | 18.6 | 63.53%  | 12.3     | 35.50%  |
|                | Unknown/Decline            | 0.8  | 0.93%    | 0.8                        | 3.29%        | 0.0   | 0.00%   | 0.0  | 0.16%   | 0.0      | 0.00%   |
|                | Publicly Owned Entity      |      |          |                            |              |       |         |      |         |          |         |
|                | Fublicly Owned Entity      | 12.4 | 13.85%   | 0.1                        | 0.25%        | 0.0   | 0.94%   | 0.7  | 2.45%   | 11.6     | 33.40%  |

### Local Utilization - Payment up to \$500K









### Local Utilization - All Construction Payments









### Local Utilization - All Architecture and Engineering Payments









### Local Utilization - All Professional Services Payments









### Local Utilization - All Goods and Services Payments













F2 - 7/1/09 - 12/31/19 - Overall Local Utilization by Dollars



F3 - 7/1/09 - 12/31/19 - Overall Local Utilization - Goods and Services by Dollars

# Supplier Pool - Active December 31, 2019

| Ethnicity           | SLEB<br># | Local Suppliers<br>Non-SLEB<br># | Non-Local<br>Suppliers<br># | Total<br># |
|---------------------|-----------|----------------------------------|-----------------------------|------------|
| African American    | 139       | 933                              | 280                         | 1,352      |
| Asian American      | 193       | 768