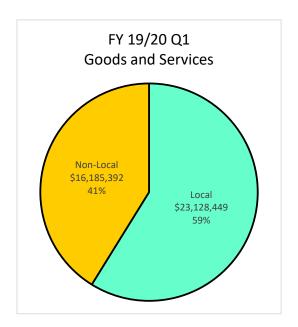

| Unknown/Decline            | 0.8  | 0.93%    | 0.8                        | 3.29%        | 0.0   | 0.00%   | 0.0  | 0.16%   | 0.0      | 0.00%   |
|                | Publicly Owned Entity      |      |          |                            |              |       |         |      |         |          |         |
|                | Fublicly Owned Entity      | 12.4 | 13.85%   | 0.1                        | 0.25%        | 0.0   | 0.94%   | 0.7  | 2.45%   | 11.6     | 33.40%  |

### Local Utilization - Payment up to \$500K









### Local Utilization - All Construction Payments









### Local Utilization - All Architecture and Engineering Payments









### Local Utilization - All Professional Services Payments









### Local Utilization - All Goods and Services Payments













F2 - 7/1/09 - 12/31/19 - Overall Local Utilization by Dollars



F3 - 7/1/09 - 12/31/19 - Overall Local Utilization - Goods and Services by Dollars

# Supplier Pool - Active December 31, 2019

| Ethnicity           | SLEB<br># | Local Suppliers<br>Non-SLEB<br># | Non-Local<br>Suppliers<br># | Total<br># |
|---------------------|-----------|----------------------------------|-----------------------------|------------|
| African American    | 139       | 933                              | 280                         | 1,352      |
| Asian American      | 193       | 768                              | 355                         | 1,316      |
| Hispanic American   | 90        | 616                              | 244                         | 950        |
| Native American     | 4