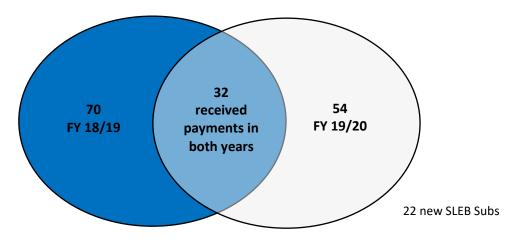

993       | 2,720                            | 1,221                       | 4,934      |
| Caucasian           | 1         | 2,605                            | 3,117                       | 5,722      |
| Unknown/Decline     | -         | 264                              | 384                         | 648        |
| Public Owned Entity | 1         | 141                              | 327                         | 468        |
| Total Other         | 0         | 3,010                            | 3,828                       | 6,838      |
| TOTAL SUPPLIERS     | 993       | 5,730                            | 5,049                       | 11,772     |

# SLEB Breakdown by Ethnicity and Gender December 31, 2019





## **SLEB Payments**



#### **SLEB Primes**



**SLEB Subcontractors** 



|                 | L             | ocal Paymo | ents by Geographic | Area    |               |         |  |  |
|-----------------|---------------|------------|--------------------|---------|---------------|---------|--|--|
|                 | Q1 FY 202     |            | Q2 FY 202          |         | FY 2020 YTD   |         |  |  |
| Geographic Area | \$            | %          | \$                 | %       | \$            | %       |  |  |
| Alameda         | 803,254.28    | 2.064%     | 1,124,495.83       | 2.905%  | 1,927,750.11  | 2.484%  |  |  |
| Albany          | -             | 0.000%     | -                  | 0.000%  | -             | 0.000%  |  |  |
| Berkeley        | 1,314,947.18  | 3.380%     | 1,149,899.26       | 2.971%  | 2,464,846.44  | 3.176%  |  |  |
| Castro Valle