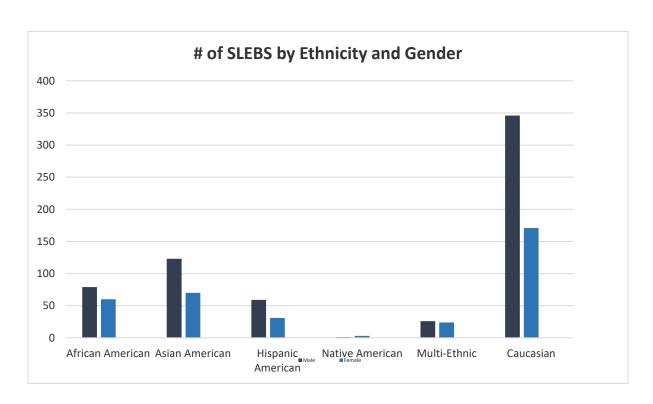

|                             | 517        |
| Total MBE/SLEB      | 993       | 2,720                            | 1,221                       | 4,934      |
| Caucasian           | 1         | 2,605                            | 3,117                       | 5,722      |
| Unknown/Decline     | -         | 264                              | 384                         | 648        |
| Public Owned Entity | 1         | 141                              | 327                         | 468        |
| Total Other         | 0         | 3,010                            | 3,828                       | 6,838      |
| TOTAL SUPPLIERS     | 993       | 5,730                            | 5,049                       | 11,772     |

# SLEB Breakdown by Ethnicity and Gender December 31, 2019





## **SLEB Payments**



#### **SLEB Primes**



**SLEB Subcontractors** 



|                 | L             | ocal Paymo | ents by Geographic | Area    |               |         |  |  |
|-----------------|---------------|------------|--------------------|---------|---------------|---------|--|--|
|                 | Q1 FY 202     |            | Q2 FY 202          |         | FY 2020 YTD   |         |  |  |
| Geographic Area | \$            | %          | \$                 | %       | \$            | %       |  |  |
| Alameda         | 803,254.28    | 2.064%     | 1,124,495.83       | 2.905%  | 1,927,750.11  | 2.484%  |  |  |
| Albany          | -             | 0.000%     | -                  | 0.000%  | -             | 0.000%  |  |  |
| Berkeley        | 1,314,947.18  | 3.380%     | 1