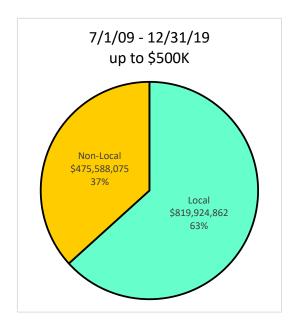

- Total payments up to \$500,000 were \$1.30B
- \$819.9M was paid to local contractors which equals 63.29% of total dollars up to \$500,000
- \$647.2M was paid to MWBE/SLEB contractors which equals 49.97% of total dollars up to \$500,000
- Payments to MWBE/SLEB contractors by category were:

| Payments up to \$500,000<br>7/1/09 - 12/31/19 |                            |        |         |                |              |      |         |         |         |         |               |
|-----------------------------------------------|----------------------------|--------|---------|----------------|--------------|------|---------|---------|---------|---------|---------------|
| \$ in millions                                |                            |        |         |                |              | I    |         |         |         |         |               |
|                                               |                            |        | ments   | Constr         |              | A 8  |         | Prof Se |         | Goods & |               |
| Total                                         |                            | \$     | %       | \$             | %<br>400.00% | \$   | %       | \$      | %       | \$      | %<br>400.00%  |
| Total                                         |                            | 1295.5 | 100.00% | 167.5          | 100.00%      | 34.2 | 100.00% | 397.0   | 100.00% | 696.8   | 100.00%       |
| Local                                         |                            | 819.9  | 63.29%  |                |              |      |         |         |         |         |               |
| Non Local                                     |                            | 475.6  | 36.71%  | 1              |              |      |         |         |         |         |               |
|                                               |                            |        |         |                |              |      |         |         |         |         |               |
| MWBE/SLEB                                     |                            | 647.2  | 49.97%  | 67.7           | 40.41%       | 18.0 | 52.76%  | 241.9   | 60.94%  | 319.6   | <b>45.86%</b> |
|                                               | African American - Male    | 45.8   | 3.54%   | 1.4            | 0.86%        | 0.4  | 1.26%   | 25.1    | 6.33%   | 18.9    | 2.70%         |
|                                               | 7 tilloan 7 tillonoan Maio | 40.0   | 0.0470  | 1.4            | 0.0070       | 0.4  | 1.2070  | 20.1    | 0.0070  | 10.0    | 2.7070        |
|                                               | African American - Female  | 26.0   | 2.00%   | 3.0            | 1.78%        | 0.0  | 0.00%   | 19.0    | 4.78%   | 4.0     | 0.57%         |
|                                               |                            |        | 4.0404  | <del>   </del> | 2 222/       |      | 2.224   | 11.     | 2.2504  |         | 4.500/        |
|                                               | Asian American - Male      | 52.3   | 4.04%   | 5.7            | 3.39%        | 3.4  | 9.89%   | 11.7    | 2.95%   | 31.5    | 4.52%         |
|                                               | Asian American - Female    | 35.0   | 2.70%   | 4.3            | 2.55%        | 1.2  | 3.68%   | 14.6    | 3.67%   | 14.9    | 2.14%         |
|                                               |                            | 30.0   |         | 1              | 2.0070       |      | 0.0076  | 1.110   | 0.01.70 |         |               |
|                                               | Hispanic American - Male   | 35.9   | 2.77%   | 14.8           | 8.81%        | 0.4  | 1.10%   | 5.6     | 1.41%   | 15.1    | 2.17%         |
|                                               | Llianania American Female  | 20.0   | 4.540/  | 1 1            | 0.000/       | 0.0  | 0.000/  | 0.0     | 2.240/  | 0.0     | 4 270/        |
|                                               | Hispanic American - Female | 20.0   | 1.54%   | 1.1            | 0.66%        | 0.0  | 0.06%   | 9.3     | 2.34%   | 9.6     | 1.37%         |
|                                               | Native American - Male     | 0.7    | 0.06%   | 0.0            | 0.00%        | 0.0  | 0.02%   | 0.0     | 0.01%   | 0.7     | 0.10%         |
|                                               |                            |        |         |                |              |      |         |         |         |         |               |
|                                               | Native American - Female   | 3.7    | 0.28%   | 0.1            | 0.03%        | 0.0  | 0.00%   | 1.2     | 0.31%   | 2.4     | 0.35%         |
|                                               | Multi-Ethnic               | 61.6   | 4.76%   | 4.0            | 2.41%        | 0.6  | 1.84%   | 18.7    | 4.71%   | 38.3    | 5.49%         |
|                                               | Watti-Ettillic             | 01.0   | 4.7076  | 4.0            | 2.41/0       | 0.0  | 1.04 /6 | 10.7    | 4.7170  | 30.3    | 3.49 /6       |
|                                               | Caucasian Male - SLEB      | 199.3  | 15.38%  | 18.4           | 11.00%       | 5.9  | 17.15%  | 64.0    | 16.12%  | 111.0   | 15.93%        |
|                                               |                            |        |         |                |              |      |         |         |         |         |               |
|                                               | Caucasian Female - SLEB    | 88.4   | 6.83%   | 8.1            | 4.86%        | 5.9  | 17.13%  | 31.9    | 8.03%   | 42.5    | 6.11%         |
|                                               | Caucasian - Female         | 78.5   | 6.07%   | 6.8            | 4.06%        | 0.2  | 0.63%   | 40.8    | 10.28%  | 30.7    | 4.41%         |
|                                               | Caacasian remaie           | 70.0   | 0.07 70 | 0.0            | 4.0070       | 0.2  | 0.0070  | 40.0    | 10.2070 | 00.7    | 7.7170        |
| NON MWBE/SLEB                                 |                            |        |         |                |              |      |         |         |         |         |               |
|                                               |                            | 110.0  | 00.1001 |                | 00.700       |      | 00 =00/ | 100     | 00.000/ | 222.5   | 00.040        |
|                                               | Caucasian - Male           | 416.0  | 32.10%  | 44.4           | 26.52%       | 11.2 | 32.72%  | 128.1   | 32.26%  | 232.3   | 33.34%        |
|                                               | Unknown/Decline            | 59.6   | 4.60%   | 52.1           | 31.09%       | 4.5  | 13.23%  | 2.4     | 0.60%   | 0.6     | 0.09%         |
|                                               |                            | 33.3   |         |                | 21.0070      | 1.0  | 13.273  |         | 2.00,0  | 5.0     | 3.00,0        |
|                                               | Publicly Owned Entity      | 172.7  | 13.33%  | 3.3            | 1.98%        | 0.5  | 1.29%   | 24.6    | 6.20%   | 144.3   | 20.71%        |