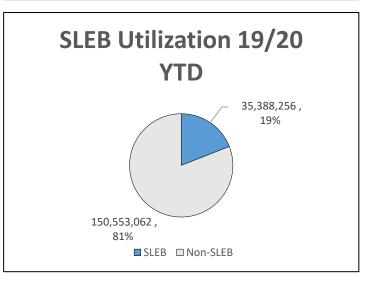

Also included in this report are all payments to contractors including amounts over \$500,000. This data is presented in the summary on Page A2 for the period July 1, 2009 through December 31, 2019 and includes:

- Total payments were \$2.80B
- \$1.64B was paid to local contractors which equals 58.78% of total dollars
- \$983.5M was paid to MWBE/SLEB contractors which equals 35.17% of total dollars
- Payments to MWBE/SLEB contractors by category were: