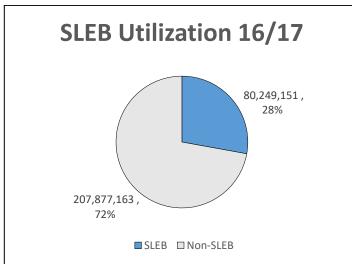

840% |  |  |
| Piedmont        | -             | 0.000%     | -                  | 0.000%  | -             | 0.000%  |  |  |
| Pleasanton      | 1,947,190.71  | 9.623%     | 1,203,497.59       | 7.942%  | 3,150,688.30  | 8.903%  |  |  |
| San Leandro     | 1,158,819.22  | 5.727%     | 948,028.47         | 6.256%  | 2,106,847.69  | 5.954%  |  |  |
| San Lorenzo     | 2,835,644.56  | 14.014%    | -                  | 0.000%  | 2,835,644.56  | 8.013%  |  |  |
| Sunol           | 2,212.00      | 0.011%     | 520.00             | 0.003%  | 2,732.00      | 0.008%  |  |  |
| Union City      | 585,663.11    | 2.894%     | 332,612.07         | 2.195%  | 918,275.18    | 2.595%  |  |  |
| Total           | 20,234,410.05 | 100.00%    | 15,153,846.00      | 100.00% | 35,388,256.05 | 100.00% |  |  |











#### SLEB Payments 7/1/2016 - 12/31/2019

|                              |                                                                                                                                                                                                                                                                       |                                                                                                                                                                                                                                                                                                                             |