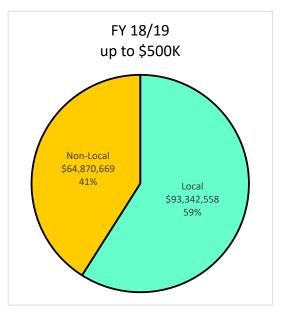

|              |       |         |      |         |          |         |
|                | Caucasian - Male           | 49.2 | 55.01%   | 17.0                       | 71.15%       | 1.3   | 81.98%  | 18.6 | 63.53%  | 12.3     | 35.50%  |
|                | Unknown/Decline            | 0.8  | 0.93%    | 0.8                        | 3.29%        | 0.0   | 0.00%   | 0.0  | 0.16%   | 0.0      | 0.00%   |
|                | Publicly Owned Entity      |      |          |                            |              |       |         |      |         |          |         |
|                | Fublicly Owned Entity      | 12.4 | 13.85%   | 0.1                        | 0.25%        | 0.0   | 0.94%   | 0.7  | 2.45%   | 11.6     | 33.40%  |

### Local Utilization - Payment up to \$500K









### Local Utilization - All Construction Payments









### Local Utilization - All Architecture and Engineering Payments









### Local Utilization - All Professional Services Payments









### Local Utilization - All Goods and Services Payments













F2 - 7/1/09 - 12/31/19 - Overall Local Utilization by Dollars



F3 - 7/1/09 - 12/31/19 - Overall Local Utilization - Goods and Services by Dollars

# Supplier Pool - Active December 31, 2019

| Ethnicity           | SLEB<br># | Local Suppliers<br>Non-SLEB<br># | Non-Local<br>Suppliers<br># | Total<br># |
|---------------------|-----------|----------------------------------|-----------------------------|------------|
| African American    | 139       | 933                              | 280                         | 1