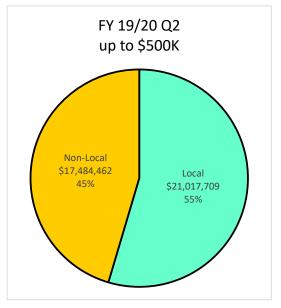

|              |       |         |      |         |          |         |
|                | Caucasian - Male           | 49.2 | 55.01%   | 17.0                       | 71.15%       | 1.3   | 81.98%  | 18.6 | 63.53%  | 12.3     | 35.50%  |
|                | Unknown/Decline            | 0.8  | 0.93%    | 0.8                        | 3.29%        | 0.0   | 0.00%   | 0.0  | 0.16%   | 0.0      | 0.00%   |
|                | Publicly Owned Entity      |      |          |                            |              |       |         |      |         |          |         |
|                | Fublicly Owned Entity      | 12.4 | 13.85%   | 0.1                        | 0.25%        | 0.0   | 0.94%   | 0.7  | 2.45%   | 11.6     | 33.40%  |

### Local Utilization - Payment up to \$500K









### Local Utilization - All Construction Payments









### Local Utilization - All Architecture and Engineering Payments









### Local Utilization - All Professional Services Payments









### Local Utilization - All Goods and Services Payments













F2 - 7/1/09 - 12/31/19 - Overall Local Utilization by Dollars



F3 - 7/1/09 - 12/31/19 - Overall Local Utilization - Goods and Services by Dollars

# Supplier Pool - Active December 31, 2019

| Ethnicity           | SLEB<br># | Local Suppliers<br>Non-SLEB<br># | Non-Local<br>Suppliers<br># | Total<br># |
|---------------------|-----------|----------------------------------|-----------------------------|------------|
| African American    | 139       | 933                              | 280                         | 1,352