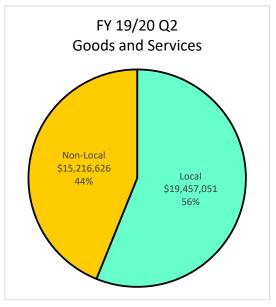

Unknown/Decline            | 0.8  | 0.93%    | 0.8                        | 3.29%        | 0.0   | 0.00%   | 0.0  | 0.16%   | 0.0      | 0.00%   |
|                | Publicly Owned Entity      |      |          |                            |              |       |         |      |         |          |         |
|                | Fublicly Owned Entity      | 12.4 | 13.85%   | 0.1                        | 0.25%        | 0.0   | 0.94%   | 0.7  | 2.45%   | 11.6     | 33.40%  |

### Local Utilization - Payment up to \$500K









### Local Utilization - All Construction Payments









### Local Utilization - All Architecture and Engineering Payments









### Local Utilization - All Professional Services Payments









### Local Utilization - All Goods and Services Payments













F2 - 7/1/09 - 12/31/19 - Overall Local Utilization by Dollars



F3 - 7/1/09 - 12/31/19 - Overall Local Utilization - Goods and Services by Dollars

# Supplier Pool - Active December 31, 2019

| Ethnicity           | SLEB<br># | Local Suppliers<br>Non-SLEB<br># | Non-Local<br>Suppliers<br># | Total<br># |
|---------------------|-----------|----------------------------------|-----------------------------|------------|
| African American    | 139       | 933                              | 280                         | 1,352      |
| Asian American      | 193       | 768                              | 355                         | 1,316      |
| Hispanic American   | 90        | 616                              | 244                         | 950        |
| Native American     | 4