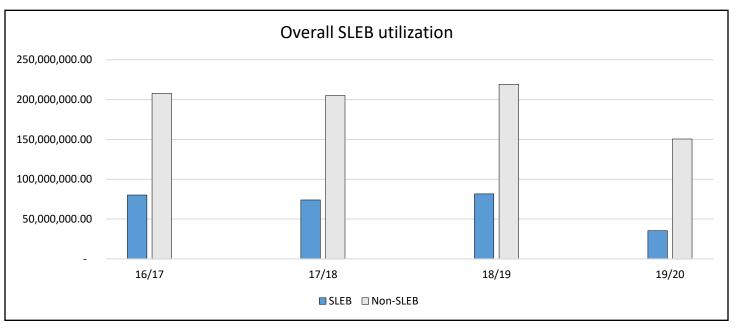

7.840% |  |  |
| Piedmont        | -             | 0.000%     | -                  | 0.000%  | -             | 0.000%  |  |  |
| Pleasanton      | 1,947,190.71  | 9.623%     | 1,203,497.59       | 7.942%  | 3,150,688.30  | 8.903%  |  |  |
| San Leandro     | 1,158,819.22  | 5.727%     | 948,028.47         | 6.256%  | 2,106,847.69  | 5.954%  |  |  |
| San Lorenzo     | 2,835,644.56  | 14.014%    | -                  | 0.000%  | 2,835,644.56  | 8.013%  |  |  |
| Sunol           | 2,212.00      | 0.011%     | 520.00             | 0.003%  | 2,732.00      | 0.008%  |  |  |
| Union City      | 585,663.11    | 2.894%     | 332,612.07         | 2.195%  | 918,275.18    | 2.595%  |  |  |
| Total           | 20,234,410.05 | 100.00%    | 15,153,846.00      | 100.00% | 35,388,256.05 | 100.00% |  |  |











#### SLEB Payments 7/1/2016 - 12/31/2019

|                              |                                                                                                                                                                                                                                                                       |                                                                                                                                                                                                                                                                                                                             |