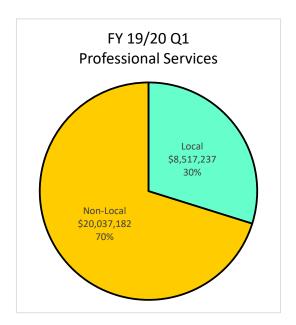

81.98%  | 18.6 | 63.53%  | 12.3     | 35.50%  |
|                | Unknown/Decline            | 0.8  | 0.93%    | 0.8                        | 3.29%        | 0.0   | 0.00%   | 0.0  | 0.16%   | 0.0      | 0.00%   |
|                | Publicly Owned Entity      |      |          |                            |              |       |         |      |         |          |         |
|                | Fublicly Owned Entity      | 12.4 | 13.85%   | 0.1                        | 0.25%        | 0.0   | 0.94%   | 0.7  | 2.45%   | 11.6     | 33.40%  |

### Local Utilization - Payment up to \$500K









### Local Utilization - All Construction Payments









### Local Utilization - All Architecture and Engineering Payments









### Local Utilization - All Professional Services Payments









### Local Utilization - All Goods and Services Payments













F2 - 7/1/09 - 12/31/19 - Overall Local Utilization by Dollars



F3 - 7/1/09 - 12/31/19 - Overall Local Utilization - Goods and Services by Dollars

# Supplier Pool - Active December 31, 2019

| Ethnicity           | SLEB<br># | Local Suppliers<br>Non-SLEB<br># | Non-Local<br>Suppliers<br># | Total<br># |
|---------------------|-----------|----------------------------------|-----------------------------|------------|
| African American    | 139       | 933                              | 280                         | 1,352      |
| Asian American      | 193       | 768                              | 355                         | 1,316      |
| Hispanic American   | 90        | 616                              | 244