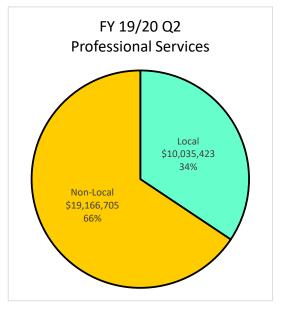

1.98%  | 18.6 | 63.53%  | 12.3     | 35.50%  |
|                | Unknown/Decline            | 0.8  | 0.93%    | 0.8                        | 3.29%        | 0.0   | 0.00%   | 0.0  | 0.16%   | 0.0      | 0.00%   |
|                | Publicly Owned Entity      |      |          |                            |              |       |         |      |         |          |         |
|                | Fublicly Owned Entity      | 12.4 | 13.85%   | 0.1                        | 0.25%        | 0.0   | 0.94%   | 0.7  | 2.45%   | 11.6     | 33.40%  |

### Local Utilization - Payment up to \$500K









### Local Utilization - All Construction Payments









### Local Utilization - All Architecture and Engineering Payments









### Local Utilization - All Professional Services Payments









### Local Utilization - All Goods and Services Payments













F2 - 7/1/09 - 12/31/19 - Overall Local Utilization by Dollars



F3 - 7/1/09 - 12/31/19 - Overall Local Utilization - Goods and Services by Dollars

# Supplier Pool - Active December 31, 2019

| Ethnicity           | SLEB<br># | Local Suppliers<br>Non-SLEB<br># | Non-Local<br>Suppliers<br># | Total<br># |
|---------------------|-----------|----------------------------------|-----------------------------|------------|
| African American    | 139       | 933                              | 280                         | 1,352      |
| Asian American      | 193       | 768                              | 355                         | 1,316      |
| Hispanic American   | 90        | 616                              | 244