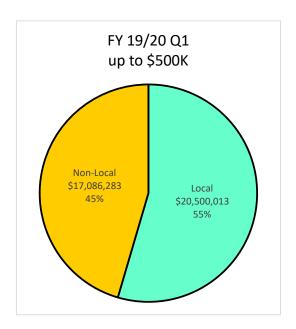

|              |       |         |      |         |          |         |
|                | Caucasian - Male           | 49.2 | 55.01%   | 17.0                       | 71.15%       | 1.3   | 81.98%  | 18.6 | 63.53%  | 12.3     | 35.50%  |
|                | Unknown/Decline            | 0.8  | 0.93%    | 0.8                        | 3.29%        | 0.0   | 0.00%   | 0.0  | 0.16%   | 0.0      | 0.00%   |
|                | Publicly Owned Entity      |      |          |                            |              |       |         |      |         |          |         |
|                | Fublicly Owned Entity      | 12.4 | 13.85%   | 0.1                        | 0.25%        | 0.0   | 0.94%   | 0.7  | 2.45%   | 11.6     | 33.40%  |

### Local Utilization - Payment up to \$500K









### Local Utilization - All Construction Payments









### Local Utilization - All Architecture and Engineering Payments









### Local Utilization - All Professional Services Payments









### Local Utilization - All Goods and Services Payments













F2 - 7/1/09 - 12/31/19 - Overall Local Utilization by Dollars



F3 - 7/1/09 - 12/31/19 - Overall Local Utilization - Goods and Services by Dollars

# Supplier Pool - Active December 31, 2019

| Ethnicity           | SLEB<br># | Local Suppliers<br>Non-SLEB<br># | Non-Local<br>Suppliers<br># | Total<br># |
|---------------------|-----------|----------------------------------|-----------------------------|------------|
| African American    | 139       | 933                              | 280                         | 1,3