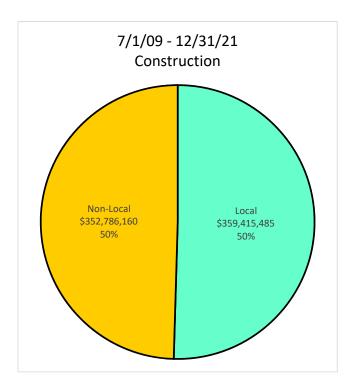

.71%       | 33.5    | 68.94%       | 10.0       | 19.79%       |
|                | Unknown/Decline            | 3.1         | 2.57%        | 1.5                   | 8.05%                    | 0.0        | 0.00%        | 0.0     | 0.00%        | 1.6        | 3.15%        |
|                |                            |             |              |                       |                          |            |              |         |              |            |              |
|                | Publicly Owned Entity      | 19.3        | 15.98%       | 0.0                   | 0.04%                    | 0.0        | 0.00%        | 2.4     | 4.88%        | 16.9       | 33.38%       |

### Local Utilization - Payments up to \$500K









### Local Utilization - All Construction Payments









### Local Utilization - All Architecture & Engineering Payments









### Local Utilization - All Professional Services Payments









### Local Utilization - All Goods and Services Payments













F2 - 7/1/09 - 12/31/21 - Overall Local Utilization by Dollars



F3 - 7/1/09 - 12/31/21 - Overall Local Utilization - Goods and Services by Dollars

# Supplier Pool - Active December 31, 2021

| Ethnicity           | SLEB<br># | Local Suppliers<br>Non-SLEB<br># | Non-Local<br>Suppliers<br># | Total<br># |
|---------------------|-----------|----------------------------------|-----------------------------|------------|
| African American    | 133       | 957                              | 249                         | 1,339      |
| Asian American      | 185       | 831