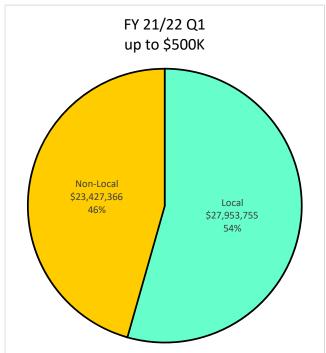

| 66.12%                   | 1.7        | 61.71%       | 33.5    | 68.94%       | 10.0       | 19.79%       |
|                | Unknown/Decline            | 3.1         | 2.57%        | 1.5                   | 8.05%                    | 0.0        | 0.00%        | 0.0     | 0.00%        | 1.6        | 3.15%        |
|                |                            |             |              |                       |                          |            |              |         |              |            |              |
|                | Publicly Owned Entity      | 19.3        | 15.98%       | 0.0                   | 0.04%                    | 0.0        | 0.00%        | 2.4     | 4.88%        | 16.9       | 33.38%       |

### Local Utilization - Payments up to \$500K









### Local Utilization - All Construction Payments









### Local Utilization - All Architecture & Engineering Payments









### Local Utilization - All Professional Services Payments









### Local Utilization - All Goods and Services Payments













F2 - 7/1/09 - 12/31/21 - Overall Local Utilization by Dollars



F3 - 7/1/09 - 12/31/21 - Overall Local Utilization - Goods and Services by Dollars

# Supplier Pool - Active December 31, 2021

| Ethnicity           | SLEB<br># | Local Suppliers<br>Non-SLEB<br># | Non-Local<br>Suppliers<br># | Total<br># |
|---------------------|-----------|----------------------------------|-----------------------------|------------|
| African American    | 133       | 957                              | 249                         | 1,339