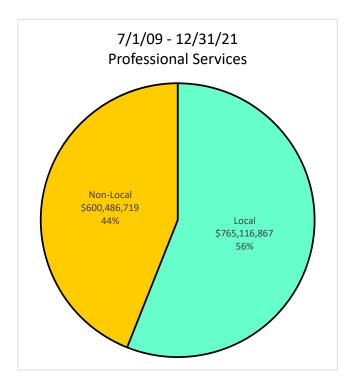

## A1 - A32 Payments by Ethnicity and Gender (7/1/2009 - 12/31/2021)

- A1 Payments up to \$500,000
- A2 All Payments
- A3 A7 Payments Under \$25,000
  - A3 Construction
  - A4 Architecture and Engineering
  - A5 Professional Services
  - A6 Goods and Services
  - A7 All Payments
- A8 A12 Payments \$25,001 \$100,000
  - A8 Construction
  - A9 Architecture and Engineering
  - A10 Professional Services
  - A11 Goods and Services
  - A12 All Payments
- A13 A17 Payments \$100,001 \$500,000
  - A13 Construction
  - A14 Architecture and Engineering
  - A15 Professional Services
  - A16 Goods and Services
  - A17 All Payments
- A18 A22 Payments up to \$500,000
  - A18 Construction
  - A19 Architecture and Engineering
  - A20 Professional Services
  - A21 Goods and Services
  - A22 All Payments
- A23 A27 Payments Over \$500,000
  - A23 Construction
  - A24 Architecture and Engineering
  - **A25 Professional Services**
  - A26 Goods and Services
  - A27 All Payments
- A28 A32 Summary of All Payments
  - A28 Construction
  - A29 Architecture and Engineering
  - A30 Professional Services
  - A31 Goods and Services
  - A32 All Payments