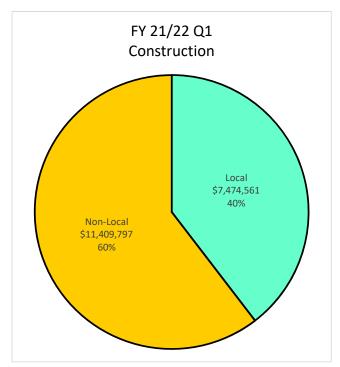

| 33.5    | 68.94%       | 10.0       | 19.79%       |
|                | Unknown/Decline            | 3.1         | 2.57%        | 1.5                   | 8.05%                    | 0.0        | 0.00%        | 0.0     | 0.00%        | 1.6        | 3.15%        |
|                |                            |             |              |                       |                          |            |              |         |              |            |              |
|                | Publicly Owned Entity      | 19.3        | 15.98%       | 0.0                   | 0.04%                    | 0.0        | 0.00%        | 2.4     | 4.88%        | 16.9       | 33.38%       |

### Local Utilization - Payments up to \$500K









### Local Utilization - All Construction Payments









### Local Utilization - All Architecture & Engineering Payments









### Local Utilization - All Professional Services Payments









### Local Utilization - All Goods and Services Payments













F2 - 7/1/09 - 12/31/21 - Overall Local Utilization by Dollars



F3 - 7/1/09 - 12/31/21 - Overall Local Utilization - Goods and Services by Dollars

# Supplier Pool - Active December 31, 2021

| Ethnicity           | SLEB<br># | Local Suppliers<br>Non-SLEB<br># | Non-Local<br>Suppliers<br># | Total<br># |
|---------------------|-----------|----------------------------------|-----------------------------|------------|
| African American    | 133       | 957                              | 249                         | 1,339      |
| Asian American      | 185       | 831