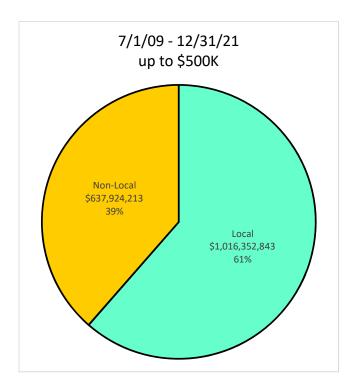

### AUDITOR-CONTROLLER/CLERK-RECORDER

January 18, 2022

Attached is an updated progress report on County Procurement. The information presented in this report is based on payments made to contractors. The summary chart of all payments up to \$500,000 for the period July 1, 2009 through December 31, 2021 is shown on Page A1 and includes:

- Total payments up to \$500,000 were \$1.7B
- \$1.0B was paid to local contractors which equals 61.44% of total dollars up to \$500,000
- \$817.2M was paid to MWBE/SLEB contractors which equals 49.40% of total dollars up to \$500,000
- Payments to MWBE/SLEB contractors by category were: