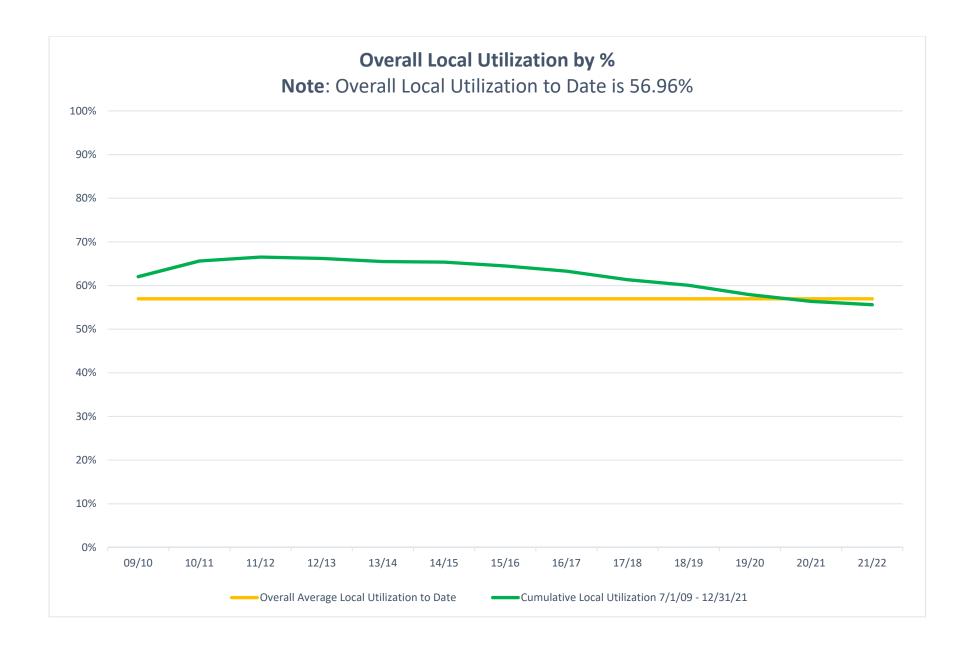

- Total payments up to \$500,000 were \$1.7B
- \$1.0B was paid to local contractors which equals 61.44% of total dollars up to \$500,000
- \$817.2M was paid to MWBE/SLEB contractors which equals 49.40% of total dollars up to \$500,000
- Payments to MWBE/SLEB contractors by category were:

- Total payments were \$3.7B
- \$2.1B was paid to local contractors which equals 55.60% of total dollars
- \$1.3B was paid to MWBE/SLEB contractors which equals 35.86% of total dollars
- Payments to MWBE/SLEB contractors by category were: