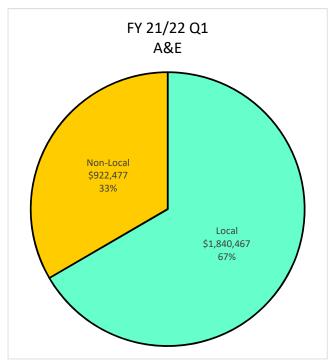

| Unknown/Decline            | 3.1         | 2.57%        | 1.5                   | 8.05%                    | 0.0        | 0.00%        | 0.0     | 0.00%        | 1.6        | 3.15%        |
|                |                            |             |              |                       |                          |            |              |         |              |            |              |
|                | Publicly Owned Entity      | 19.3        | 15.98%       | 0.0                   | 0.04%                    | 0.0        | 0.00%        | 2.4     | 4.88%        | 16.9       | 33.38%       |

### Local Utilization - Payments up to \$500K









### Local Utilization - All Construction Payments









### Local Utilization - All Architecture & Engineering Payments









### Local Utilization - All Professional Services Payments









### Local Utilization - All Goods and Services Payments













F2 - 7/1/09 - 12/31/21 - Overall Local Utilization by Dollars



F3 - 7/1/09 - 12/31/21 - Overall Local Utilization - Goods and Services by Dollars

# Supplier Pool - Active December 31, 2021

| Ethnicity           | SLEB<br># | Local Suppliers<br>Non-SLEB<br># | Non-Local<br>Suppliers<br># | Total<br># |
|---------------------|-----------|----------------------------------|-----------------------------|------------|
| African American    | 133       | 957                              | 249                         | 1,339      |
| Asian American      | 185       | 831                              | 322                         | 1,338      |
| Hispanic