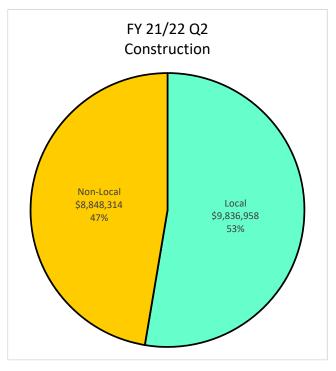

| 33.5    | 68.94%       | 10.0       | 19.79%       |
|                | Unknown/Decline            | 3.1         | 2.57%        | 1.5                   | 8.05%                    | 0.0        | 0.00%        | 0.0     | 0.00%        | 1.6        | 3.15%        |
|                |                            |             |              |                       |                          |            |              |         |              |            |              |
|                | Publicly Owned Entity      | 19.3        | 15.98%       | 0.0                   | 0.04%                    | 0.0        | 0.00%        | 2.4     | 4.88%        | 16.9       | 33.38%       |

### Local Utilization - Payments up to \$500K









### Local Utilization - All Construction Payments









### Local Utilization - All Architecture & Engineering Payments









### Local Utilization - All Professional Services Payments









### Local Utilization - All Goods and Services Payments













F2 - 7/1/09 - 12/31/21 - Overall Local Utilization by Dollars



F3 - 7/1/09 - 12/31/21 - Overall Local Utilization - Goods and Services by Dollars

# Supplier Pool - Active December 31, 2021

| Ethnicity           | SLEB<br># | Local Suppliers<br>Non-SLEB<br># | Non-Local<br>Suppliers<br># | Total<br># |
|---------------------|-----------|----------------------------------|-----------------------------|------------|
| African American    | 133       | 957                              | 249                         | 1,339      |
| Asian American      | 185       | 831