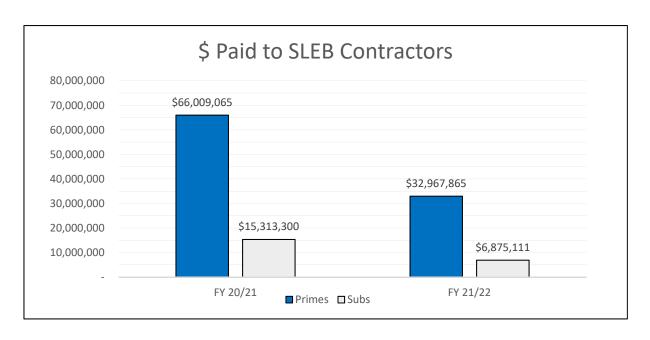

| 454        |
| Total MBE/SLEB      | 918       | 2,835                            | 1,147                       | 4,900      |
| Caucasian           | -         | 2,256                            | 2,717                       | 4,973      |
| Unknown/Decline     | -         | 308                              | 398                         | 706        |
| Public Owned Entity | -         | 119                              | 319                         | 438        |
| Total Other         | 0         | 2,683                            | 3,434                       | 6,117      |
| TOTAL SUPPLIERS     | 918       | 5,518                            | 4,581                       | 11,017     |

# SLEB Breakdown by Ethnicity and Gender December 31, 2021





## **SLEB Payments**



### **SLEB Primes**



### **SLEB Subcontractors**



| Local Payments by | Geographic Area - | FY 20/21 |
|-------------------|-------------------|----------|
| Geographic Area   | \$                | %        |
| Alameda           | 8,666,167         | 3.87%    |
| Albany            | 54,923            | 0.03%    |
| Berkeley          | 16,395,396        | 7.32%    |
| Castro Valley     | 3,043,263         | 1.36%    |
| Dublin            | 15,794,371        | 7.05%    |
| Emeryville        | 7,755,806         | 3.46%    |
| Fremont           | 11,942,186        | 5.33%    |
| Hayward           | 19,470,948        | 8.70%    |
| Livermore         | 21,000,078        | 9.38%    |
| Newark            | 10,210,162        | 4.56%    |
| Oakland           | 72,861,319        | 32.54%   |
|