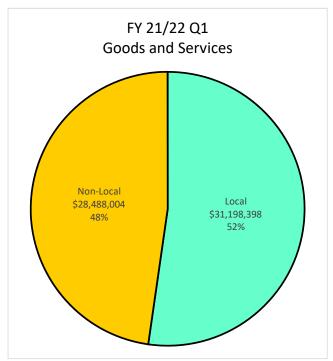

0%        | 0.0     | 0.00%        | 1.6        | 3.15%        |
|                |                            |             |              |                       |                          |            |              |         |              |            |              |
|                | Publicly Owned Entity      | 19.3        | 15.98%       | 0.0                   | 0.04%                    | 0.0        | 0.00%        | 2.4     | 4.88%        | 16.9       | 33.38%       |

### Local Utilization - Payments up to \$500K









### Local Utilization - All Construction Payments









### Local Utilization - All Architecture & Engineering Payments









### Local Utilization - All Professional Services Payments









### Local Utilization - All Goods and Services Payments













F2 - 7/1/09 - 12/31/21 - Overall Local Utilization by Dollars



F3 - 7/1/09 - 12/31/21 - Overall Local Utilization - Goods and Services by Dollars

# Supplier Pool - Active December 31, 2021

| Ethnicity           | SLEB<br># | Local Suppliers<br>Non-SLEB<br># | Non-Local<br>Suppliers<br># | Total<br># |
|---------------------|-----------|----------------------------------|-----------------------------|------------|
| African American    | 133       | 957                              | 249                         | 1,339      |
| Asian American      | 185       | 831                              | 322                         | 1,338      |
| Hispanic American   | 87        | 634                              | 233                         | 954        |
| Native American     | 3