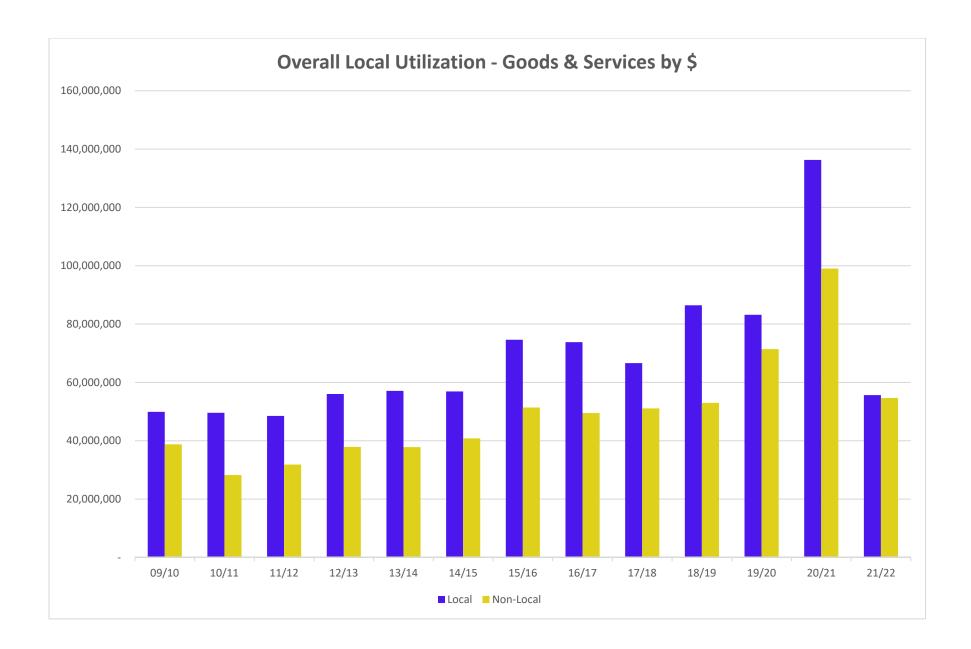

Construction: \$81.7M which equals 38.64% of Construction dollars

Architecture & Engineering: \$22.1M which equals 51.76% of Architecture & Engineering dollars Professional Services: \$313.7M which equals 60.86% of Professional Services dollars \$399.6M which equals 45.18% of Goods & Services dollars

Construction: \$215.7M which is 30.29% of Construction dollars

Architecture & Engineering: \$27.0M which is 35.46% of Architecture & Engineering dollars Professional Services: \$418.9M which is 30.67% of Professional Services dollars \$662.9M which is 43.05% of Goods & Services dollars