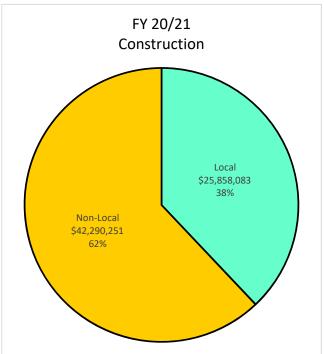

1%       | 33.5    | 68.94%       | 10.0       | 19.79%       |
|                | Unknown/Decline            | 3.1         | 2.57%        | 1.5                   | 8.05%                    | 0.0        | 0.00%        | 0.0     | 0.00%        | 1.6        | 3.15%        |
|                |                            |             |              |                       |                          |            |              |         |              |            |              |
|                | Publicly Owned Entity      | 19.3        | 15.98%       | 0.0                   | 0.04%                    | 0.0        | 0.00%        | 2.4     | 4.88%        | 16.9       | 33.38%       |

### Local Utilization - Payments up to \$500K









### Local Utilization - All Construction Payments









### Local Utilization - All Architecture & Engineering Payments









### Local Utilization - All Professional Services Payments









### Local Utilization - All Goods and Services Payments













F2 - 7/1/09 - 12/31/21 - Overall Local Utilization by Dollars



F3 - 7/1/09 - 12/31/21 - Overall Local Utilization - Goods and Services by Dollars

# Supplier Pool - Active December 31, 2021

| Ethnicity           | SLEB<br># | Local Suppliers<br>Non-SLEB<br># | Non-Local<br>Suppliers<br># | Total<br># |
|---------------------|-----------|----------------------------------|-----------------------------|------------|
| African American    | 133       | 957                              | 249                         | 1,339      |
| Asian American      | 185       | 831