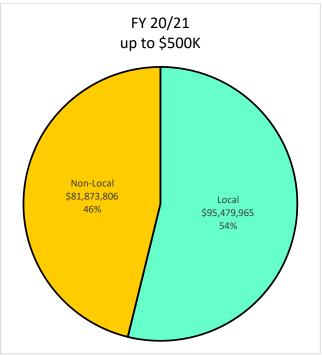

| 66.12%                   | 1.7        | 61.71%       | 33.5    | 68.94%       | 10.0       | 19.79%       |
|                | Unknown/Decline            | 3.1         | 2.57%        | 1.5                   | 8.05%                    | 0.0        | 0.00%        | 0.0     | 0.00%        | 1.6        | 3.15%        |
|                |                            |             |              |                       |                          |            |              |         |              |            |              |
|                | Publicly Owned Entity      | 19.3        | 15.98%       | 0.0                   | 0.04%                    | 0.0        | 0.00%        | 2.4     | 4.88%        | 16.9       | 33.38%       |

### Local Utilization - Payments up to \$500K









### Local Utilization - All Construction Payments









### Local Utilization - All Architecture & Engineering Payments









### Local Utilization - All Professional Services Payments









### Local Utilization - All Goods and Services Payments













F2 - 7/1/09 - 12/31/21 - Overall Local Utilization by Dollars



F3 - 7/1/09 - 12/31/21 - Overall Local Utilization - Goods and Services by Dollars

# Supplier Pool - Active December 31, 2021

| Ethnicity           | SLEB<br># | Local Suppliers<br>Non-SLEB<br># | Non-Local<br>Suppliers<br># | Total<br># |
|---------------------|-----------|----------------------------------|-----------------------------|------------|
| African American    | 133       | 957                              | 249                         | 1,3