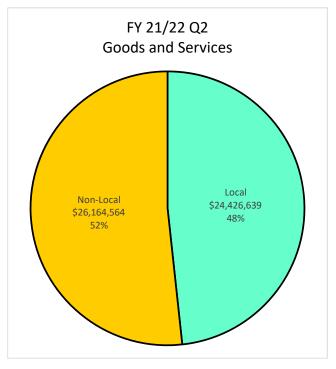

| 0.0     | 0.00%        | 1.6        | 3.15%        |
|                |                            |             |              |                       |                          |            |              |         |              |            |              |
|                | Publicly Owned Entity      | 19.3        | 15.98%       | 0.0                   | 0.04%                    | 0.0        | 0.00%        | 2.4     | 4.88%        | 16.9       | 33.38%       |

### Local Utilization - Payments up to \$500K









### Local Utilization - All Construction Payments









### Local Utilization - All Architecture & Engineering Payments









### Local Utilization - All Professional Services Payments









### Local Utilization - All Goods and Services Payments













F2 - 7/1/09 - 12/31/21 - Overall Local Utilization by Dollars



F3 - 7/1/09 - 12/31/21 - Overall Local Utilization - Goods and Services by Dollars

# Supplier Pool - Active December 31, 2021

| Ethnicity           | SLEB<br># | Local Suppliers<br>Non-SLEB<br># | Non-Local<br>Suppliers<br># | Total<br># |
|---------------------|-----------|----------------------------------|-----------------------------|------------|
| African American    | 133       | 957                              | 249                         | 1,339      |
| Asian American      | 185       | 831                              | 322                         | 1,338      |
| Hispanic American   | 87        | 634                              | 233                         | 954        |
| Native American     | 3