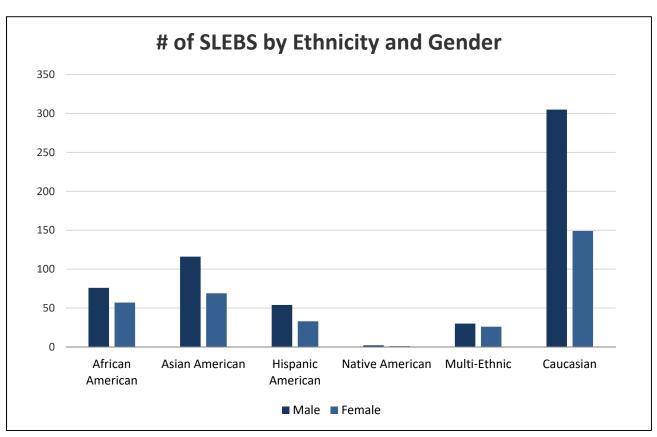

|                             | 454        |
| Total MBE/SLEB      | 918       | 2,835                            | 1,147                       | 4,900      |
| Caucasian           | -         | 2,256                            | 2,717                       | 4,973      |
| Unknown/Decline     | -         | 308                              | 398                         | 706        |
| Public Owned Entity | -         | 119                              | 319                         | 438        |
| Total Other         | 0         | 2,683                            | 3,434                       | 6,117      |
| TOTAL SUPPLIERS     | 918       | 5,518                            | 4,581                       | 11,017     |

# SLEB Breakdown by Ethnicity and Gender December 31, 2021





## **SLEB Payments**



### **SLEB Primes**



### **SLEB Subcontractors**



| Local Payments by | Geographic Area - | FY 20/21 |
|-------------------|-------------------|----------|
| Geographic Area   | \$                | %        |
| Alameda           | 8,666,167         | 3.87%    |
| Albany            | 54,923            | 0.03%    |
| Berkeley          | 16,395,396        | 7.32%    |
| Castro Valley     | 3,043,263         | 1.36%    |
| Dublin            | 15,794,371        | 7.05%    |
| Emeryville        | 7,755,806         | 3.46%    |
| Fremont           | 11,942,186        | 5.33%    |
| Hayward           | 19,470,948        | 8.70%    |
| Livermore         | 21,000,078        | 9.38%    |
| Newark            | 10,210,162        | 4.56%    |
| Oakland           | 72,861,31