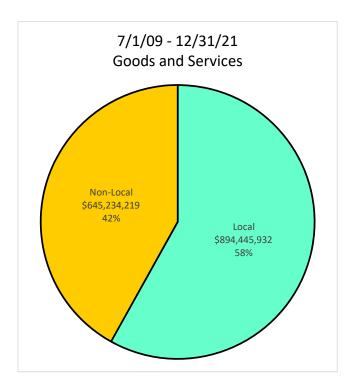

| SUMMARY OF GOODS AND SERVICES PAYMENTS UP TO \$500,000<br>7/1/09 - 12/31/21 |             |         |
|-----------------------------------------------------------------------------|-------------|---------|
| MWBE/SLEB/SUB                                                               | \$          | %       |
| African American - Male                                                     | 21,847,364  | 2.47%   |
| African American - Female                                                   | 5,253,688   | 0.59%   |
| Asian American - Male                                                       | 44,352,686  | 5.01%   |
| Asian American - Female                                                     | 18,149,357  | 2.05%   |
| Hispanic American - Male                                                    | 21,267,367  | 2.40%   |
| Hispanic American - Female                                                  | 11,276,484  | 1.28%   |
| Native American - Male                                                      | 1,005,319   | 0.11%   |
| Native American - Female                                                    | 4,051,003   | 0.46%   |
| Multi-Ethnic>50% - Male                                                     | 22,204,508  | 2.51%   |
| Multi-Ethnic>50% - Female                                                   | 8,199,292   | 0.93%   |
| Caucasian Female - SLEB                                                     | 50,314,329  | 5.69%   |
| Caucasian Male - SLEB                                                       | 129,028,606 | 14.59%  |
| Caucasian - Female                                                          | 40,119,588  | 4.54%   |
| Multi-Ethnic 50/50                                                          | 22,548,829  | 2.55%   |
| Total MWBE/SLEB                                                             | 399,618,420 | 45.18%  |
| Caucasian - Male                                                            | 306,312,690 | 34.63%  |
| Unknown/Decline                                                             | 1,050,990   | 0.12%   |
| Publicly Owned Entity                                                       | 177,570,324 | 20.07%  |
|                                                                             |             |         |
| Total                                                                       | 884,552,424 | 100.00% |
|                                                                             |             |         |
| % MWBE/SLEB                                                                 | 45.18%      |         |