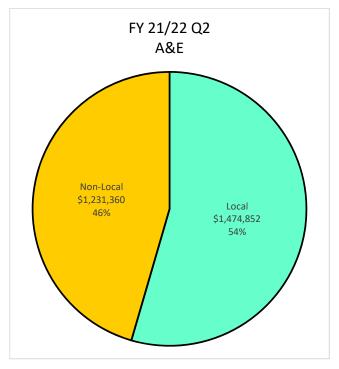

| Unknown/Decline            | 3.1         | 2.57%        | 1.5                   | 8.05%                    | 0.0        | 0.00%        | 0.0     | 0.00%        | 1.6        | 3.15%        |
|                |                            |             |              |                       |                          |            |              |         |              |            |              |
|                | Publicly Owned Entity      | 19.3        | 15.98%       | 0.0                   | 0.04%                    | 0.0        | 0.00%        | 2.4     | 4.88%        | 16.9       | 33.38%       |

### Local Utilization - Payments up to \$500K









### Local Utilization - All Construction Payments









### Local Utilization - All Architecture & Engineering Payments









### Local Utilization - All Professional Services Payments









### Local Utilization - All Goods and Services Payments













F2 - 7/1/09 - 12/31/21 - Overall Local Utilization by Dollars



F3 - 7/1/09 - 12/31/21 - Overall Local Utilization - Goods and Services by Dollars

# Supplier Pool - Active December 31, 2021

| Ethnicity           | SLEB<br># | Local Suppliers<br>Non-SLEB<br># | Non-Local<br>Suppliers<br># | Total<br># |
|---------------------|-----------|----------------------------------|-----------------------------|------------|
| African American    | 133       | 957                              | 249                         | 1,339      |
| Asian American      | 185       | 831                              | 322                         | 1,338      |
| Hispanic A