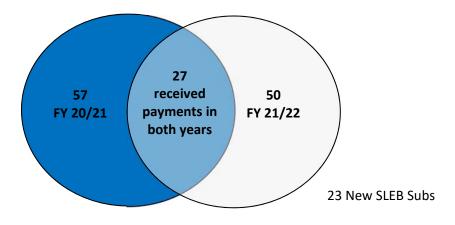

18       | 2,835                            | 1,147                       | 4,900      |
| Caucasian           | -         | 2,256                            | 2,717                       | 4,973      |
| Unknown/Decline     | -         | 308                              | 398                         | 706        |
| Public Owned Entity | -         | 119                              | 319                         | 438        |
| Total Other         | 0         | 2,683                            | 3,434                       | 6,117      |
| TOTAL SUPPLIERS     | 918       | 5,518                            | 4,581                       | 11,017     |

# SLEB Breakdown by Ethnicity and Gender December 31, 2021





## **SLEB Payments**



### **SLEB Primes**



### **SLEB Subcontractors**



| Local Payments by | Geographic Area - | FY 20/21 |
|-------------------|-------------------|----------|
| Geographic Area   | \$                | %        |
| Alameda           | 8,666,167         | 3.87%    |
| Albany            | 54,923            | 0.03%    |
| Berkeley          | 16,395,396        | 7.32%    |
| Castro Valley     | 3,043,263         | 1.36%    |
| Dublin            | 15,794,371        | 7.05%    |
| Emeryville        | 7,755,806         | 3.46%    |
| Fremont           | 11,942,186        | 5.33%    |
| Hayward           | 19,470,948        | 8.70%    |
| Livermore         | 21,000,078        | 9.38%    |
| Newark            | 10,210,162        | 4.56%    |
| Oakland           | 72,861,319        | 32.54%   |
| Piedmont          | 11,796            | 0.01%    |
| P