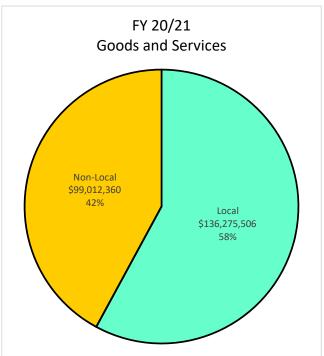

.00%        | 0.0     | 0.00%        | 1.6        | 3.15%        |
|                |                            |             |              |                       |                          |            |              |         |              |            |              |
|                | Publicly Owned Entity      | 19.3        | 15.98%       | 0.0                   | 0.04%                    | 0.0        | 0.00%        | 2.4     | 4.88%        | 16.9       | 33.38%       |

### Local Utilization - Payments up to \$500K









### Local Utilization - All Construction Payments









### Local Utilization - All Architecture & Engineering Payments









### Local Utilization - All Professional Services Payments









### Local Utilization - All Goods and Services Payments













F2 - 7/1/09 - 12/31/21 - Overall Local Utilization by Dollars



F3 - 7/1/09 - 12/31/21 - Overall Local Utilization - Goods and Services by Dollars

# Supplier Pool - Active December 31, 2021

| Ethnicity           | SLEB<br># | Local Suppliers<br>Non-SLEB<br># | Non-Local<br>Suppliers<br># | Total<br># |
|---------------------|-----------|----------------------------------|-----------------------------|------------|
| African American    | 133       | 957                              | 249                         | 1,339      |
| Asian American      | 185       | 831                              | 322                         | 1,338      |
| Hispanic American   | 87        | 634                              | 233                         | 954        |
| Native American     | 3