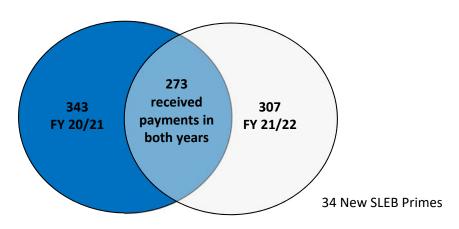

|
| Total MBE/SLEB      | 918       | 2,835                            | 1,147                       | 4,900      |
| Caucasian           | -         | 2,256                            | 2,717                       | 4,973      |
| Unknown/Decline     | -         | 308                              | 398                         | 706        |
| Public Owned Entity | -         | 119                              | 319                         | 438        |
| Total Other         | 0         | 2,683                            | 3,434                       | 6,117      |
| TOTAL SUPPLIERS     | 918       | 5,518                            | 4,581                       | 11,017     |

# SLEB Breakdown by Ethnicity and Gender December 31, 2021





## **SLEB Payments**



### **SLEB Primes**



### **SLEB Subcontractors**



| Local Payments by | Geographic Area - | FY 20/21 |
|-------------------|-------------------|----------|
| Geographic Area   | \$                | %        |
| Alameda           | 8,666,167         | 3.87%    |
| Albany            | 54,923            | 0.03%    |
| Berkeley          | 16,395,396        | 7.32%    |
| Castro Valley     | 3,043,263         | 1.36%    |
| Dublin            | 15,794,371        | 7.05%    |
| Emeryville        | 7,755,806         | 3.46%    |
| Fremont           | 11,942,186        | 5.33%    |
| Hayward           | 19,470,948        | 8.70%    |
| Livermore         | 21,000,078        | 9.38%    |
| Newark            | 10,210,162        | 4.56%    |
| Oakland           | 72,861,319        | 32.54%   |
| Piedmont          | 11,