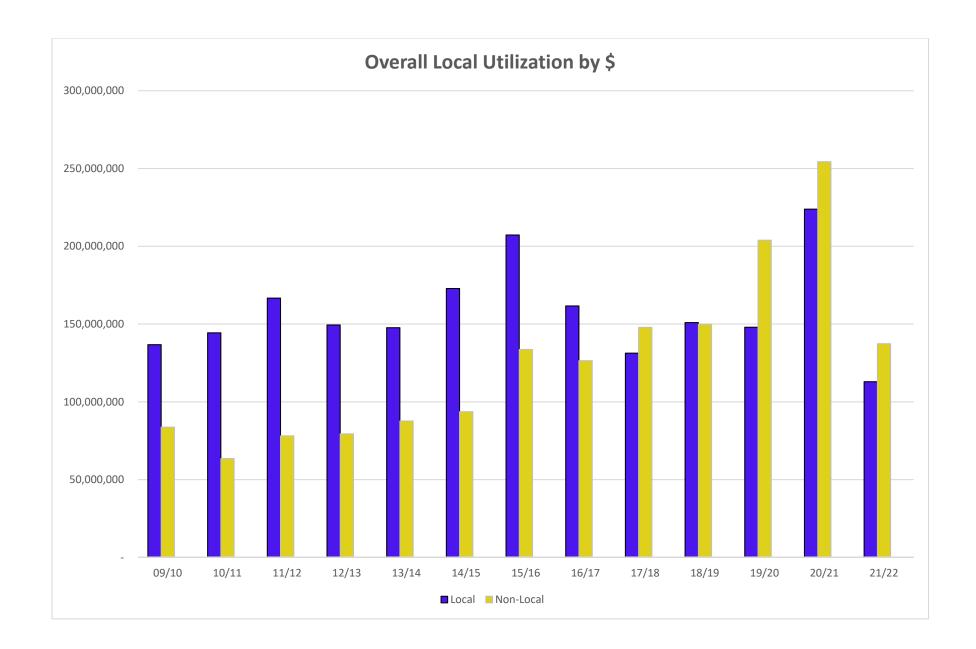

- Total payments up to \$500,000 were \$1.7B
- \$1.0B was paid to local contractors which equals 61.44% of total dollars up to \$500,000
- \$817.2M was paid to MWBE/SLEB contractors which equals 49.40% of total dollars up to \$500,000
- Payments to MWBE/SLEB contractors by category were:

- Total payments were \$3.7B
- \$2.1B was paid to local contractors which equals 55.60% of total dollars
- \$1.3B was paid to MWBE/SLEB contractors which equals 35.86% of total dollars
- Payments to MWBE/SLEB contractors by category were: