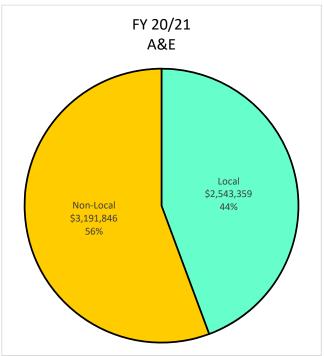

| Unknown/Decline            | 3.1         | 2.57%        | 1.5                   | 8.05%                    | 0.0        | 0.00%        | 0.0     | 0.00%        | 1.6        | 3.15%        |
|                |                            |             |              |                       |                          |            |              |         |              |            |              |
|                | Publicly Owned Entity      | 19.3        | 15.98%       | 0.0                   | 0.04%                    | 0.0        | 0.00%        | 2.4     | 4.88%        | 16.9       | 33.38%       |

### Local Utilization - Payments up to \$500K









### Local Utilization - All Construction Payments









### Local Utilization - All Architecture & Engineering Payments









### Local Utilization - All Professional Services Payments









### Local Utilization - All Goods and Services Payments













F2 - 7/1/09 - 12/31/21 - Overall Local Utilization by Dollars



F3 - 7/1/09 - 12/31/21 - Overall Local Utilization - Goods and Services by Dollars

# Supplier Pool - Active December 31, 2021

| Ethnicity           | SLEB<br># | Local Suppliers<br>Non-SLEB<br># | Non-Local<br>Suppliers<br># | Total<br># |
|---------------------|-----------|----------------------------------|-----------------------------|------------|
| African American    | 133       | 957                              | 249                         | 1,339      |
| Asian American      | 185       | 831                              | 322                         | 1,338      |
| Hispan