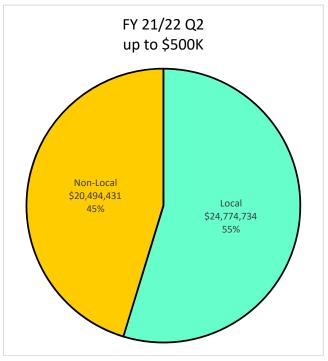

| 66.12%                   | 1.7        | 61.71%       | 33.5    | 68.94%       | 10.0       | 19.79%       |
|                | Unknown/Decline            | 3.1         | 2.57%        | 1.5                   | 8.05%                    | 0.0        | 0.00%        | 0.0     | 0.00%        | 1.6        | 3.15%        |
|                |                            |             |              |                       |                          |            |              |         |              |            |              |
|                | Publicly Owned Entity      | 19.3        | 15.98%       | 0.0                   | 0.04%                    | 0.0        | 0.00%        | 2.4     | 4.88%        | 16.9       | 33.38%       |

### Local Utilization - Payments up to \$500K









### Local Utilization - All Construction Payments









### Local Utilization - All Architecture & Engineering Payments









### Local Utilization - All Professional Services Payments









### Local Utilization - All Goods and Services Payments













F2 - 7/1/09 - 12/31/21 - Overall Local Utilization by Dollars



F3 - 7/1/09 - 12/31/21 - Overall Local Utilization - Goods and Services by Dollars

# Supplier Pool - Active December 31, 2021

| Ethnicity           | SLEB<br># | Local Suppliers<br>Non-SLEB<br># | Non-Local<br>Suppliers<br># | Total<br># |
|---------------------|-----------|----------------------------------|-----------------------------|------------|
| African American    | 133       | 957                              | 249                         | 1,339