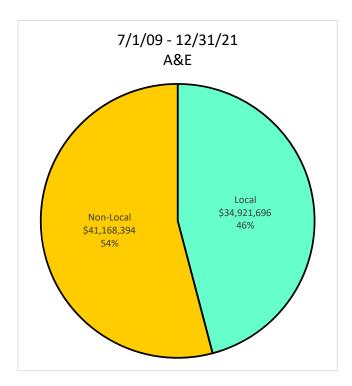

| Unknown/Decline            | 3.1         | 2.57%        | 1.5                   | 8.05%                    | 0.0        | 0.00%        | 0.0     | 0.00%        | 1.6        | 3.15%        |
|                |                            |             |              |                       |                          |            |              |         |              |            |              |
|                | Publicly Owned Entity      | 19.3        | 15.98%       | 0.0                   | 0.04%                    | 0.0        | 0.00%        | 2.4     | 4.88%        | 16.9       | 33.38%       |

### Local Utilization - Payments up to \$500K









### Local Utilization - All Construction Payments









### Local Utilization - All Architecture & Engineering Payments









### Local Utilization - All Professional Services Payments









### Local Utilization - All Goods and Services Payments













F2 - 7/1/09 - 12/31/21 - Overall Local Utilization by Dollars



F3 - 7/1/09 - 12/31/21 - Overall Local Utilization - Goods and Services by Dollars

# Supplier Pool - Active December 31, 2021

| Ethnicity           | SLEB<br># | Local Suppliers<br>Non-SLEB<br># | Non-Local<br>Suppliers<br># | Total<br># |
|---------------------|-----------|----------------------------------|-----------------------------|------------|
| African American    | 133       | 957                              | 249                         | 1,339      |
| Asian American      | 185       | 831                              | 322                         | 1,338      |
| Hisp