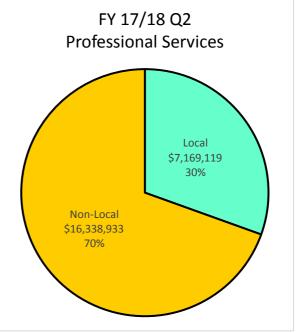

%       | 1.9    | 81.67%       | 14.4       | 61.22%       | 8.4        | 30.39%       |
|                                                           | Unknown/Decline            | 1.0        | 1.43%        | 0.9        | 7.26%        | 0.0    | 0.00%        | 0.0        | 0.05%        | 0.1        | 0.17%        |
|                                                           | Publicly Owned Entity      | 9.0        | 13.87%       | 0.5        | 4.90%        | 0.0    | 0.00%        | 2.3        | 9.66%        | 6.2        | 22.57%       |

#### Local Utilization - Payment up to \$500K









## Local Utilization - All Construction Payments









### Local Utilization - All Architecture and Engineering Payments









#### Local Utilization - All Professional Services Payments









#### Local Utilization - All Goods and Services Payments















F3 - 7/1/09 - 12/31/17 - Overall Local Utilization by Dollars

## Supplier Pool - Active March 9, 2018

| Ethnicity           | SLEB<br># | Local Suppliers<br>Non-SLEB<br># | Non-Local<br>Suppliers<br># | Total<br># |
|---------------------|-----------|----------------------------------|-----------------------------|------------|
| African American    | 136       | 1,122                            | 342                         | 1,600      |
| Asian American      | 193       | 914                              | 422                         | 1,529      |
| Hispanic American   | 93        | 763                              | 292                         | 1,148      |
| Native American     | 4         | 19