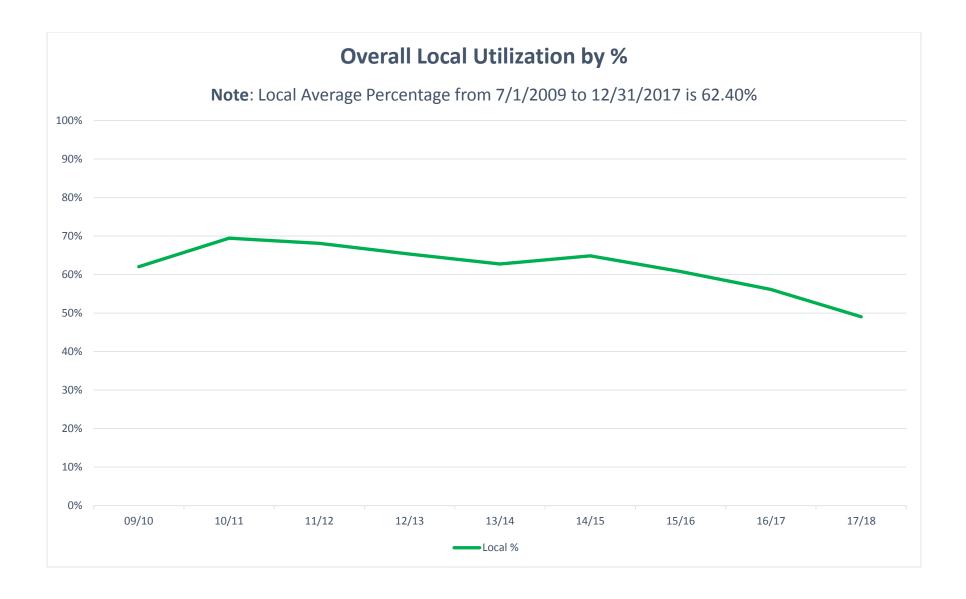

Total payments were \$2.2B

\$1.4B was paid to local contractors which equals 62.40% of total dollars

\$767.1M was paid to MWBE/SLEB contractors which equals 35.36% of total dollars

Fax: (510) 272-6502

• Payments to MWBE/SLEB contractors by category were: