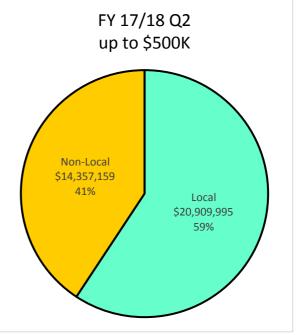

|            |              |            |              |
|                                                           | Caucasian - Male           | 28.8       | 43.87%       | 4.1        | 33.61%       | 1.9    | 81.67%       | 14.4       | 61.22%       | 8.4        | 30.39%       |
|                                                           | Unknown/Decline            | 1.0        | 1.43%        | 0.9        | 7.26%        | 0.0    | 0.00%        | 0.0        | 0.05%        | 0.1        | 0.17%        |
|                                                           | Publicly Owned Entity      | 9.0        | 13.87%       | 0.5        | 4.90%        | 0.0    | 0.00%        | 2.3        | 9.66%        | 6.2        | 22.57%       |

#### Local Utilization - Payment up to \$500K









## Local Utilization - All Construction Payments









### Local Utilization - All Architecture and Engineering Payments









#### Local Utilization - All Professional Services Payments









#### Local Utilization - All Goods and Services Payments















F3 - 7/1/09 - 12/31/17 - Overall Local Utilization by Dollars

## Supplier Pool - Active March 9, 2018

| Ethnicity           | SLEB<br># | Local Suppliers<br>Non-SLEB<br># | Non-Local<br>Suppliers<br># | Total<br># |
|---------------------|-----------|----------------------------------|-----------------------------|------------|
| African American    | 136       | 1,122                            | 342                         | 1,600      |
| Asian American      | 193       | 914                              | 422