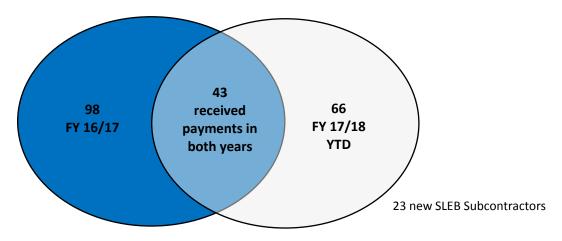

LEB      | 1,040     | 3,243                            | 1,409                       | 5,692      |
| Caucasian           | -         | 3,038                            | 3,613                       | 6,651      |
| Unknown/Decline     | -         | 242                              | 403                         | 645        |
| Public Owned Entity | -         | 153                              | 371                         | 524        |
| Total Other         | 0         | 3,433                            | 4,387                       | 7,820      |
| TOTAL SUPPLIERS     | 1,040     | 6,676                            | 5,796                       | 13,512     |

# SLEB Breakdown by Ethnicity and Gender March 9, 2018





**SLEB Payments** 



**SLEB Primes** 



**SLEB Subcontractors**