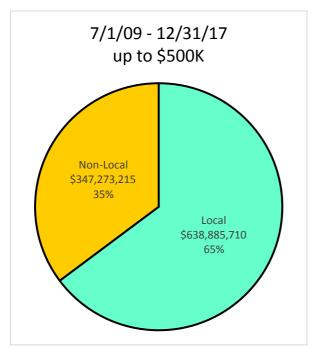

Steve Manning, Auditor-Controller

DATE: March 12, 2018

SUBJECT: PROCUREMENT UPDATE

Attached is an updated progress report on County Procurement. The information presented in this report is based on payments made to contractors. The summary chart of all payments up to \$500,000 for the period July 1, 2009 through December 31, 2017 is shown on Page A1 and includes:

Total payments up to \$500,000 were \$986.2M

\$638.9M was paid to local contractors which equals 64.79% of total dollars up to \$500,000

\$500.3M was paid to MWBE/SLEB contractors which equals 50.73% of total dollars up to \$500,000