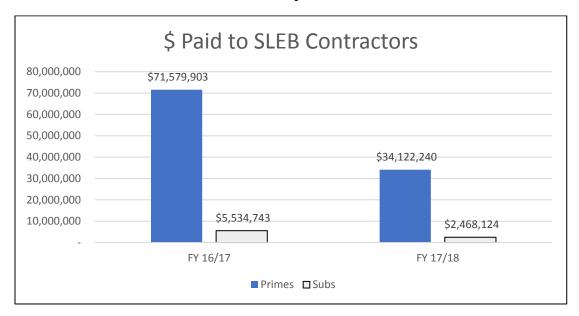

| 567        |
| Total MBE/SLEB      | 1,040     | 3,243                            | 1,409                       | 5,692      |
| Caucasian           | -         | 3,038                            | 3,613                       | 6,651      |
| Unknown/Decline     | -         | 242                              | 403                         | 645        |
| Public Owned Entity | -         | 153                              | 371                         | 524        |
| Total Other         | 0         | 3,433                            | 4,387                       | 7,820      |
| TOTAL SUPPLIERS     | 1,040     | 6,676                            | 5,796                       | 13,512     |

# SLEB Breakdown by Ethnicity and Gender March 9, 2018





**SLEB Payments** 



**SLEB Primes** 



**SLEB Subcontractors**