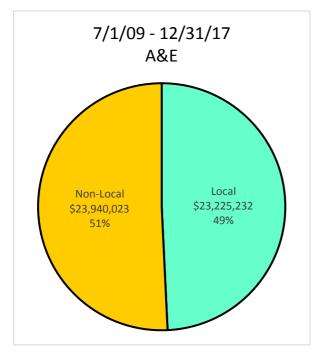

Payments to MWBE/SLEB contractors by category were:

Construction: \$54.6M which equals 41.44% of Construction dollars

Architecture & Engineering: \$14.1M which equals 51.54% of A & E dollars

Professional Services: \$175.5M which equals 60.61% of Professional Services dollars

## SUMMARY OF ARCHITECTURE & ENGINEERING PAYMENTS UP TO \$500,000 7/1/09 - 12/31/17 % \$ MWBE/SLEB/SUB African American - Male 405,671 1.48% African American - Female Asian American - Male 2,989,594 10.91% Asian American - Female 718,528 2.62% 1.38% Hispanic American - Male 377,771 Hispanic American - Female 15,331 0.06% Native American - Male 6,753 0.02% Native American - Female Multi-Ethnic>50% - Male 0.02% 4,500 Multi-Ethnic>50% - Female Caucasian Female - SLEB 16.90% 4,632,999 Caucasian Male - SLEB 4,274,710 15.60% Caucasian - Female 0.76% 208,410 Multi-Ethnic 50/50 1.79% 489,368 Total MWBE/SLEB 14,123,635 51.54% Caucasian - Male 8,381,037 30.58% Unknown/Decline 4,522,684 16.50% **Publicly Owned Entity** 378,758 1.38% Total 27,406,114 100.00% % MWBE/SLEB 51.54%