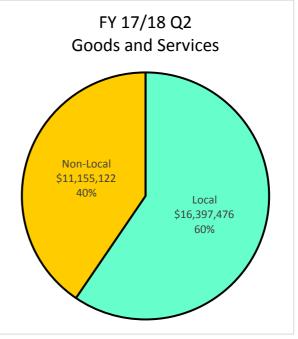

| 30.39%       |
|                                                           | Unknown/Decline            | 1.0        | 1.43%        | 0.9        | 7.26%        | 0.0    | 0.00%        | 0.0        | 0.05%        | 0.1        | 0.17%        |
|                                                           | Publicly Owned Entity      | 9.0        | 13.87%       | 0.5        | 4.90%        | 0.0    | 0.00%        | 2.3        | 9.66%        | 6.2        | 22.57%       |

#### Local Utilization - Payment up to \$500K









## Local Utilization - All Construction Payments









### Local Utilization - All Architecture and Engineering Payments









#### Local Utilization - All Professional Services Payments









#### Local Utilization - All Goods and Services Payments















F3 - 7/1/09 - 12/31/17 - Overall Local Utilization by Dollars

## Supplier Pool - Active March 9, 2018

| Ethnicity           | SLEB<br># | Local Suppliers<br>Non-SLEB<br># | Non-Local<br>Suppliers<br># | Total<br># |
|---------------------|-----------|----------------------------------|-----------------------------|------------|
| African American    | 136       | 1,122                            | 342                         | 1,600      |
| Asian American      | 193       | 914                              | 422                         | 1,529      |
| Hispanic American   | 93        | 763                              | 292                         | 1,148      |
| Native American     | 4         | 19                               | 21                          | 44         |
| Mu