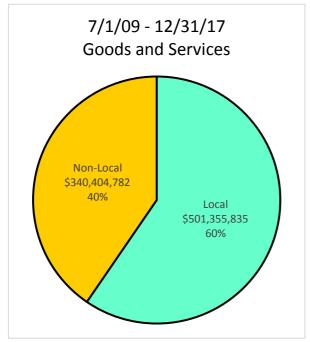

Goods & Services: \$256.1M which equals 47.66% of Goods & Services dollars

Also included in this report are all payments to contractors including amounts over \$500,000. This data is presented in the summary on Page A2 for the period July 1, 2009 through December 31, 2017 and includes: