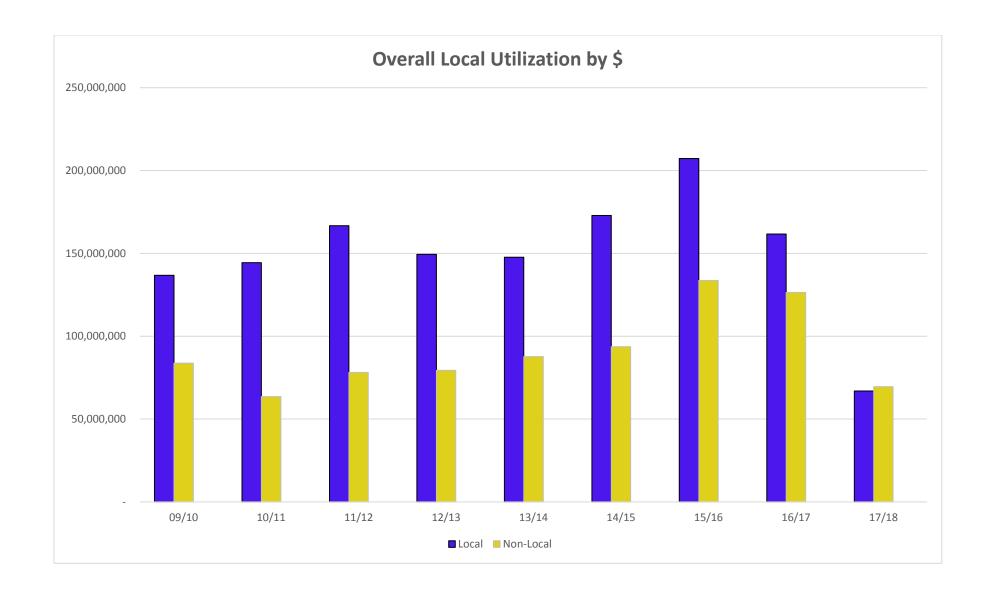

Total payments up to \$500,000 were \$986.2M

\$638.9M was paid to local contractors which equals 64.79% of total dollars up to \$500,000

\$500.3M was paid to MWBE/SLEB contractors which equals 50.73% of total dollars up to \$500,000

Total payments were \$2.2B

\$1.4B was paid to local contractors which equals 62.40% of total dollars

\$767.1M was paid to MWBE/SLEB contractors which equals 35.36% of total dollars

Fax: (510) 272-6502

• Payments to MWBE/SLEB contractors by category were: