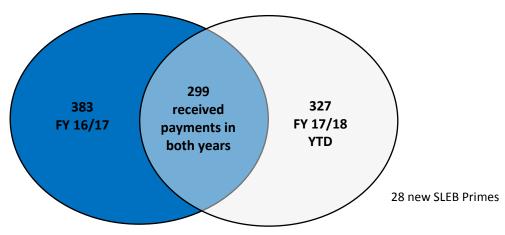

| 567        |
| Total MBE/SLEB      | 1,040     | 3,243                            | 1,409                       | 5,692      |
| Caucasian           | -         | 3,038                            | 3,613                       | 6,651      |
| Unknown/Decline     | -         | 242                              | 403                         | 645        |
| Public Owned Entity | -         | 153                              | 371                         | 524        |
| Total Other         | 0         | 3,433                            | 4,387                       | 7,820      |
| TOTAL SUPPLIERS     | 1,040     | 6,676                            | 5,796                       | 13,512     |

# SLEB Breakdown by Ethnicity and Gender March 9, 2018





**SLEB Payments** 



**SLEB Primes** 



**SLEB Subcontractors**