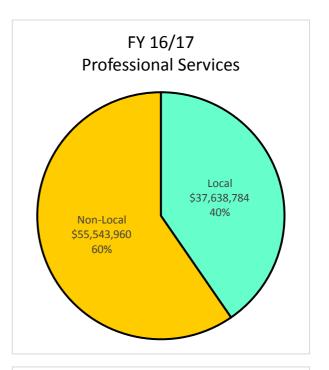

3.61%       | 1.9    | 81.67%       | 14.4       | 61.22%       | 8.4        | 30.39%       |
|                                                           | Unknown/Decline            | 1.0        | 1.43%        | 0.9        | 7.26%        | 0.0    | 0.00%        | 0.0        | 0.05%        | 0.1        | 0.17%        |
|                                                           | Publicly Owned Entity      | 9.0        | 13.87%       | 0.5        | 4.90%        | 0.0    | 0.00%        | 2.3        | 9.66%        | 6.2        | 22.57%       |

#### Local Utilization - Payment up to \$500K









## Local Utilization - All Construction Payments









### Local Utilization - All Architecture and Engineering Payments









#### Local Utilization - All Professional Services Payments









#### Local Utilization - All Goods and Services Payments















F3 - 7/1/09 - 12/31/17 - Overall Local Utilization by Dollars

## Supplier Pool - Active March 9, 2018

| Ethnicity           | SLEB<br># | Local Suppliers<br>Non-SLEB<br># | Non-Local<br>Suppliers<br># | Total<br># |
|---------------------|-----------|----------------------------------|-----------------------------|------------|
| African American    | 136       | 1,122                            | 342                         | 1,600      |
| Asian American      | 193       | 914                              | 422                         | 1,529      |
| Hispanic American   | 93        | 763                              | 292                         | 1,148      |
| Native American     | 4         | 19