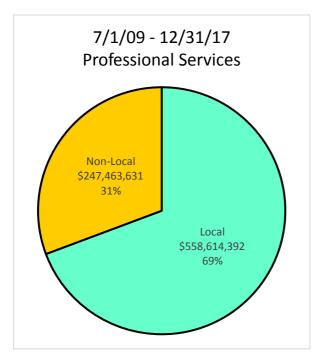

Payments to MWBE/SLEB contractors by category were:

Construction: \$54.6M which equals 41.44% of Construction dollars

Architecture & Engineering: \$14.1M which equals 51.54% of A & E dollars

Professional Services: \$175.5M which equals 60.61% of Professional Services dollars

## SUMMARY OF PROFESSIONAL SERVICES PAYMENTS UP TO \$500,000 7/1/09 - 12/31/17 \$ % MWBE/SLEB/SUB African American - Male 19,147,007 6.61% African American - Female 14,901,955 5.15% Asian American - Male 8,796,863 3.04% Asian American - Female 8,787,271 3.03% 1.47% Hispanic American - Male 4,264,371 Hispanic American - Female 8,024,630 2.77% Native American - Male 20,248 0.01% Native American - Female 1,228,633 0.42% 1.29% Multi-Ethnic>50% - Male 3,738,475 Multi-Ethnic>50% - Female 1,458,470 0.50% Caucasian Female - SLEB 21,704,739 7.50% Caucasian Male - SLEB 47,272,466 16.33% Caucasian - Female 28,216,955 9.75% Multi-Ethnic 50/50 7,927,673 2.74% Total MWBE/SLEB 175,489,756 60.61% Caucasian - Male 91,272,932 31.52% Unknown/Decline 1,710,685 0.59% 21,073,693 7.28% **Publicly Owned Entity** Total 289,547,066 100.00% % MWBE/SLEB 60.61%