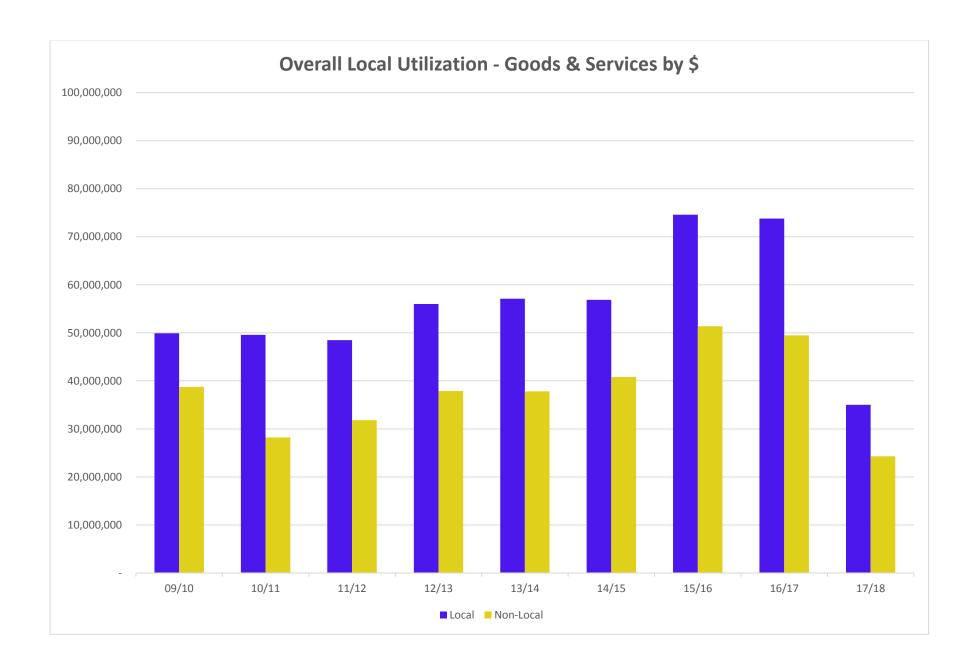

Goods & Services: \$256.1M which equals 47.66% of Goods & Services dollars

Also included in this report are all payments to contractors including amounts over \$500,000. This data is presented in the summary on Page A2 for the period July 1, 2009 through December 31, 2017 and includes:

\$356.8M which is 42.38% of Goods & Services dollars

This report in its entirety is available on our website at <a href="http://www.acgov.org/auditor/sleb/documents.htm">http://www.acgov.org/auditor/sleb/documents.htm</a>.