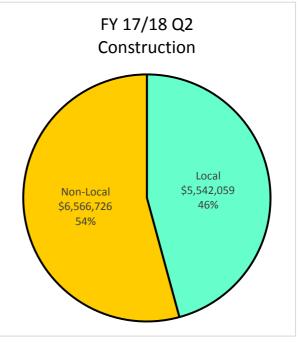

|
|                                                           | Caucasian - Male           | 28.8       | 43.87%       | 4.1        | 33.61%       | 1.9    | 81.67%       | 14.4       | 61.22%       | 8.4        | 30.39%       |
|                                                           | Unknown/Decline            | 1.0        | 1.43%        | 0.9        | 7.26%        | 0.0    | 0.00%        | 0.0        | 0.05%        | 0.1        | 0.17%        |
|                                                           | Publicly Owned Entity      | 9.0        | 13.87%       | 0.5        | 4.90%        | 0.0    | 0.00%        | 2.3        | 9.66%        | 6.2        | 22.57%       |

#### Local Utilization - Payment up to \$500K









## Local Utilization - All Construction Payments









### Local Utilization - All Architecture and Engineering Payments









#### Local Utilization - All Professional Services Payments









#### Local Utilization - All Goods and Services Payments















F3 - 7/1/09 - 12/31/17 - Overall Local Utilization by Dollars

## Supplier Pool - Active March 9, 2018

| Ethnicity           | SLEB<br># | Local Suppliers<br>Non-SLEB<br># | Non-Local<br>Suppliers<br># | Total<br># |
|---------------------|-----------|----------------------------------|-----------------------------|------------|
| African American    | 136       | 1,122                            | 342                         | 1,600      |
| Asian American      | 193       | 914                              | 422                         | 1,529      |
| Hispanic American