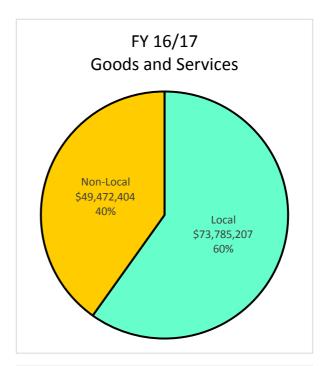

| SUMMARY OF GOODS AND SERVICES PAYMENTS UP TO \$500,000<br>7/1/09 - 12/31/17 |             |         |
|-----------------------------------------------------------------------------|-------------|---------|
| MWBE/SLEB/SUB                                                               | \$          | %       |
| African American - Male                                                     | 15,498,619  | 2.88%   |
| African American - Female                                                   |             | 0.53%   |
|                                                                             | 2,864,030   |         |
| Asian American - Male                                                       | 24,124,326  | 4.49%   |
| Asian American - Female                                                     | 12,875,954  | 2.40%   |
| Hispanic American - Male                                                    | 11,850,283  | 2.20%   |
| Hispanic American - Female                                                  | 8,520,124   | 1.59%   |
| Native American - Male                                                      | 224,806     | 0.04%   |
| Native American - Female                                                    | 1,699,384   | 0.32%   |
| Multi-Ethnic>50% - Male                                                     | 9,903,269   | 1.84%   |
| Multi-Ethnic>50% - Female                                                   | 5,782,557   | 1.08%   |
| Caucasian Female - SLEB                                                     | 34,977,409  | 6.51%   |
| Caucasian Male - SLEB                                                       | 91,974,573  | 17.11%  |
| Caucasian - Female                                                          | 23,216,776  | 4.32%   |
| Multi-Ethnic 50/50                                                          | 12,624,401  | 2.35%   |
| Total MWBE/SLEB                                                             | 256,136,511 | 47.66%  |
| Caucasian - Male                                                            | 167,210,529 | 31.10%  |
| Unknown/Decline                                                             | 307,495     | 0.06%   |
| Publicly Owned Entity                                                       | 113,864,080 | 21.18%  |
| Total                                                                       | 537,518,615 | 100.00% |
| % MWBE/SLEB                                                                 | 47.66%      |         |