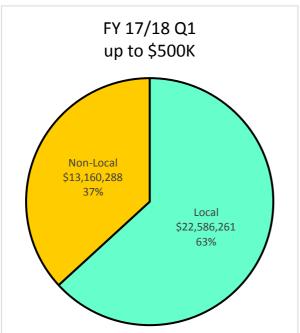

|            |              |            |              |
|                                                           | Caucasian - Male           | 28.8       | 43.87%       | 4.1        | 33.61%       | 1.9    | 81.67%       | 14.4       | 61.22%       | 8.4        | 30.39%       |
|                                                           | Unknown/Decline            | 1.0        | 1.43%        | 0.9        | 7.26%        | 0.0    | 0.00%        | 0.0        | 0.05%        | 0.1        | 0.17%        |
|                                                           | Publicly Owned Entity      | 9.0        | 13.87%       | 0.5        | 4.90%        | 0.0    | 0.00%        | 2.3        | 9.66%        | 6.2        | 22.57%       |

#### Local Utilization - Payment up to \$500K









## Local Utilization - All Construction Payments









### Local Utilization - All Architecture and Engineering Payments









#### Local Utilization - All Professional Services Payments









#### Local Utilization - All Goods and Services Payments















F3 - 7/1/09 - 12/31/17 - Overall Local Utilization by Dollars

## Supplier Pool - Active March 9, 2018

| Ethnicity           | SLEB<br># | Local Suppliers<br>Non-SLEB<br># | Non-Local<br>Suppliers<br># | Total<br># |
|---------------------|-----------|----------------------------------|-----------------------------|------------|
| African American    | 136       | 1,122                            | 342                         | 1,600      |
| Asian American      | 193       | 914                              | 422