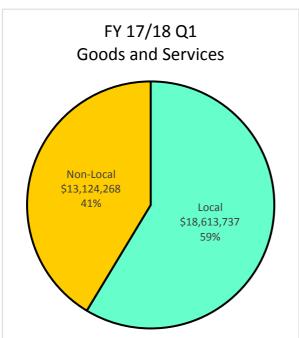

4        | 30.39%       |
|                                                           | Unknown/Decline            | 1.0        | 1.43%        | 0.9        | 7.26%        | 0.0    | 0.00%        | 0.0        | 0.05%        | 0.1        | 0.17%        |
|                                                           | Publicly Owned Entity      | 9.0        | 13.87%       | 0.5        | 4.90%        | 0.0    | 0.00%        | 2.3        | 9.66%        | 6.2        | 22.57%       |

#### Local Utilization - Payment up to \$500K









## Local Utilization - All Construction Payments









### Local Utilization - All Architecture and Engineering Payments









#### Local Utilization - All Professional Services Payments









#### Local Utilization - All Goods and Services Payments















F3 - 7/1/09 - 12/31/17 - Overall Local Utilization by Dollars

## Supplier Pool - Active March 9, 2018

| Ethnicity           | SLEB<br># | Local Suppliers<br>Non-SLEB<br># | Non-Local<br>Suppliers<br># | Total<br># |
|---------------------|-----------|----------------------------------|-----------------------------|------------|
| African American    | 136       | 1,122                            | 342                         | 1,600      |
| Asian American      | 193       | 914                              | 422                         | 1,529      |
| Hispanic American   | 93        | 763                              | 292                         | 1,148      |
| Native American     | 4         | 19                               | 21                          | 44         |
|