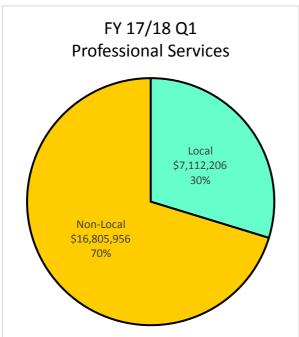

61%       | 1.9    | 81.67%       | 14.4       | 61.22%       | 8.4        | 30.39%       |
|                                                           | Unknown/Decline            | 1.0        | 1.43%        | 0.9        | 7.26%        | 0.0    | 0.00%        | 0.0        | 0.05%        | 0.1        | 0.17%        |
|                                                           | Publicly Owned Entity      | 9.0        | 13.87%       | 0.5        | 4.90%        | 0.0    | 0.00%        | 2.3        | 9.66%        | 6.2        | 22.57%       |

#### Local Utilization - Payment up to \$500K









## Local Utilization - All Construction Payments









### Local Utilization - All Architecture and Engineering Payments









#### Local Utilization - All Professional Services Payments









#### Local Utilization - All Goods and Services Payments















F3 - 7/1/09 - 12/31/17 - Overall Local Utilization by Dollars

## Supplier Pool - Active March 9, 2018

| Ethnicity           | SLEB<br># | Local Suppliers<br>Non-SLEB<br># | Non-Local<br>Suppliers<br># | Total<br># |
|---------------------|-----------|----------------------------------|-----------------------------|------------|
| African American    | 136       | 1,122                            | 342                         | 1,600      |
| Asian American      | 193       | 914                              | 422                         | 1,529      |
| Hispanic American   | 93        | 763                              | 292                         | 1,148      |
| Native American     | 4         | 19