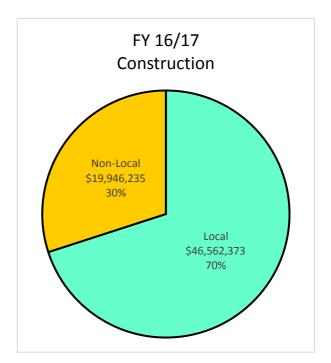

|
|                                                           | Caucasian - Male           | 28.8       | 43.87%       | 4.1        | 33.61%       | 1.9    | 81.67%       | 14.4       | 61.22%       | 8.4        | 30.39%       |
|                                                           | Unknown/Decline            | 1.0        | 1.43%        | 0.9        | 7.26%        | 0.0    | 0.00%        | 0.0        | 0.05%        | 0.1        | 0.17%        |
|                                                           | Publicly Owned Entity      | 9.0        | 13.87%       | 0.5        | 4.90%        | 0.0    | 0.00%        | 2.3        | 9.66%        | 6.2        | 22.57%       |

#### Local Utilization - Payment up to \$500K









## Local Utilization - All Construction Payments









### Local Utilization - All Architecture and Engineering Payments









#### Local Utilization - All Professional Services Payments









#### Local Utilization - All Goods and Services Payments















F3 - 7/1/09 - 12/31/17 - Overall Local Utilization by Dollars

## Supplier Pool - Active March 9, 2018

| Ethnicity           | SLEB<br># | Local Suppliers<br>Non-SLEB<br># | Non-Local<br>Suppliers<br># | Total<br># |
|---------------------|-----------|----------------------------------|-----------------------------|------------|
| African American    | 136       | 1,122                            | 342                         | 1,600      |
| Asian American      | 193       | 914                              | 422                         | 1,529      |
| Hispanic America