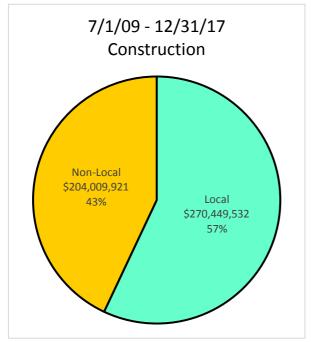

|
|                                                           | Caucasian - Male           | 28.8       | 43.87%       | 4.1        | 33.61%       | 1.9    | 81.67%       | 14.4       | 61.22%       | 8.4        | 30.39%       |
|                                                           | Unknown/Decline            | 1.0        | 1.43%        | 0.9        | 7.26%        | 0.0    | 0.00%        | 0.0        | 0.05%        | 0.1        | 0.17%        |
|                                                           | Publicly Owned Entity      | 9.0        | 13.87%       | 0.5        | 4.90%        | 0.0    | 0.00%        | 2.3        | 9.66%        | 6.2        | 22.57%       |

#### Local Utilization - Payment up to \$500K









## Local Utilization - All Construction Payments









### Local Utilization - All Architecture and Engineering Payments









#### Local Utilization - All Professional Services Payments









#### Local Utilization - All Goods and Services Payments















F3 - 7/1/09 - 12/31/17 - Overall Local Utilization by Dollars

## Supplier Pool - Active March 9, 2018

| Ethnicity           | SLEB<br># | Local Suppliers<br>Non-SLEB<br># | Non-Local<br>Suppliers<br># | Total<br># |
|---------------------|-----------|----------------------------------|-----------------------------|------------|
| African American    | 136       | 1,122                            | 342                         | 1,600      |
| Asian American      | 193       | 914                              | 422                         | 1,529      |
| Hispanic Ameri