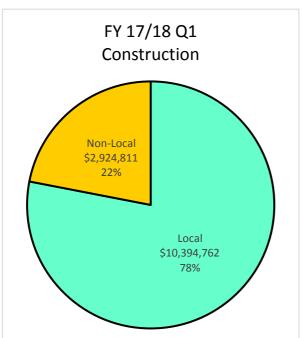

|
|                                                           | Caucasian - Male           | 28.8       | 43.87%       | 4.1        | 33.61%       | 1.9    | 81.67%       | 14.4       | 61.22%       | 8.4        | 30.39%       |
|                                                           | Unknown/Decline            | 1.0        | 1.43%        | 0.9        | 7.26%        | 0.0    | 0.00%        | 0.0        | 0.05%        | 0.1        | 0.17%        |
|                                                           | Publicly Owned Entity      | 9.0        | 13.87%       | 0.5        | 4.90%        | 0.0    | 0.00%        | 2.3        | 9.66%        | 6.2        | 22.57%       |

#### Local Utilization - Payment up to \$500K









## Local Utilization - All Construction Payments









### Local Utilization - All Architecture and Engineering Payments









#### Local Utilization - All Professional Services Payments









#### Local Utilization - All Goods and Services Payments















F3 - 7/1/09 - 12/31/17 - Overall Local Utilization by Dollars

## Supplier Pool - Active March 9, 2018

| Ethnicity           | SLEB<br># | Local Suppliers<br>Non-SLEB<br># | Non-Local<br>Suppliers<br># | Total<br># |
|---------------------|-----------|----------------------------------|-----------------------------|------------|
| African American    | 136       | 1,122                            | 342                         | 1,600      |
| Asian American      | 193       | 914                              | 422                         | 1,529      |
| Hispanic American