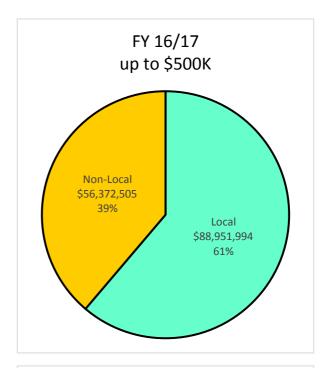

|            |              |            |              |
|                                                           | Caucasian - Male           | 28.8       | 43.87%       | 4.1        | 33.61%       | 1.9    | 81.67%       | 14.4       | 61.22%       | 8.4        | 30.39%       |
|                                                           | Unknown/Decline            | 1.0        | 1.43%        | 0.9        | 7.26%        | 0.0    | 0.00%        | 0.0        | 0.05%        | 0.1        | 0.17%        |
|                                                           | Publicly Owned Entity      | 9.0        | 13.87%       | 0.5        | 4.90%        | 0.0    | 0.00%        | 2.3        | 9.66%        | 6.2        | 22.57%       |

#### Local Utilization - Payment up to \$500K









## Local Utilization - All Construction Payments









### Local Utilization - All Architecture and Engineering Payments









#### Local Utilization - All Professional Services Payments









#### Local Utilization - All Goods and Services Payments















F3 - 7/1/09 - 12/31/17 - Overall Local Utilization by Dollars

## Supplier Pool - Active March 9, 2018

| Ethnicity           | SLEB<br># | Local Suppliers<br>Non-SLEB<br># | Non-Local<br>Suppliers<br># | Total<br># |
|---------------------|-----------|----------------------------------|-----------------------------|------------|
| African American    | 136       | 1,122                            | 342                         | 1,600      |
| Asian American      | 193       | 914                              | 422