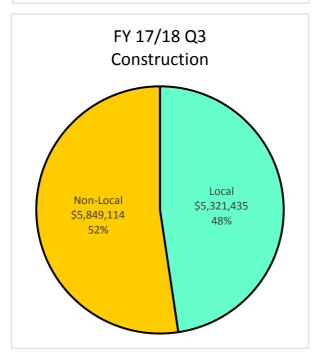

Construction:

\$56.3M which equals 41.02% of Construction dollars

Architecture & Engineering:

\$15.1M which equals 52.00% of Architecture & Engineering dollars

Professional Services:

\$183.2M which equals 60.68% of Professional Services dollars