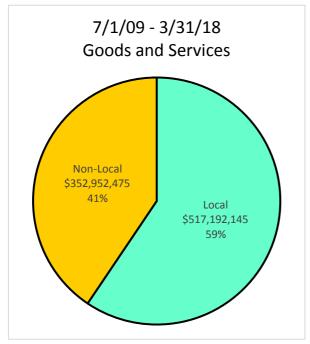

Goods & Services:

\$263.2M which equals 47.46% of Goods & Services dollars

Also included in this report are all payments to contractors including amounts over \$500,000. This data is presented in the summary on Page A2 for the period July 1, 2009 through March 31, 2018 and includes:

Goods & Services: \$368.3M which is 42.33% of Goods & Services dollars

This report in its entirety is available on our website at <a href="http://www.acgov.org/auditor/sleb/documents.htm">http://www.acgov.org/auditor/sleb/documents.htm</a>.