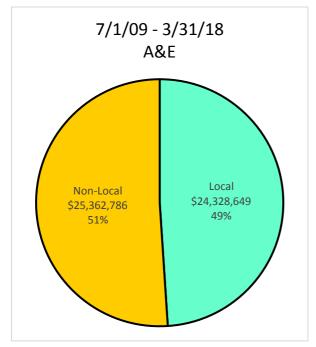

Construction: \$160.1M which is 32.97% of Construction dollars

Architecture & Engineering: \$18.5M which is 37.31% of Architecture & Engineering dollars

Professional Services: \$244.5M which is 29.43% of Professional Services dollars