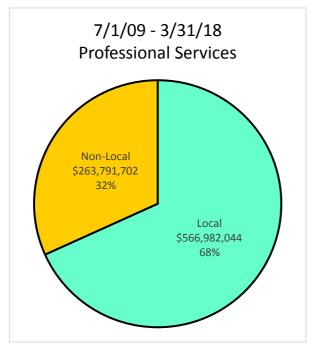

## Summary of All Payments 7-1-09 thru 3-31-18

|                |                                         |         |         | All Payı<br>7/1/09 - 3 |         |             |                                         |          |         |           |          |
|----------------|-----------------------------------------|---------|---------|------------------------|---------|-------------|-----------------------------------------|----------|---------|-----------|----------|
| \$ in millions |                                         | Pavr    | nents   | Constru                | ction   | A &         | F                                       | Prof Sei | rvices  | Goods & S | Services |
|                |                                         | \$      | %       | \$                     | %       | \$          |                                         |          | %       | \$        | %        |
| Total          |                                         | 2,236.2 | 100.00% | 485.6                  | 100.00% | 49.7        | 100.00%                                 | 830.8    | 100.00% | 870.1     | 100.00%  |
| Local          |                                         | 1,384.2 | 61.90%  |                        |         |             |                                         |          |         |           |          |
| Non Local      |                                         | 852.0   | 38.10%  |                        |         |             |                                         |          |         |           |          |
| MWBE/SLEB      | 444444444444444444444444444444444444444 | 791.4   | 35.39%  | 160.1                  | 32.97%  | 18.5        | 37.31%                                  | 244.5    | 29.43%  | 368.3     | 42.33%   |
|                |                                         | 50.7    | 0.070/  |                        | 0.000/  | *********** | 0.000/                                  | 00.0     | 4.040/  | 0.4.5     | 0.040/   |
|                | African American - Male                 | 59.7    | 2.67%   | 1.5                    | 0.30%   | 0.4         | 0.82%                                   | 33.3     | 4.01%   | 24.5      | 2.81%    |
|                | African American - Female               | 27.3    | 1.22%   | 4.6                    | 0.95%   | 0.0         | 0.00%                                   | 18.2     | 2.19%   | 4.5       | 0.52%    |
|                | Asian American - Male                   | 53.2    | 2.38%   | 11.1                   | 2.29%   | 5.4         | 10.87%                                  | 11.3     | 1.36%   | 25.4      | 2.92%    |
|                | Asian American - Female                 | 53.4    | 2.39%   | 18.4                   | 3.78%   | 1.5         | 3.10%                                   | 14.3     | 1.72%   | 19.2      | 2.20%    |
|                | Li Maria                                | 00.4    | 2.97%   | 07.5                   | 7.700/  | 0.4         | 0.700/                                  | 8.2      | 0.000/  | 00.0      | 0.040/   |
|                | Hispanic American - Male                | 66.4    | 2.97%   | 37.5                   | 7.72%   | 0.4         | 0.76%                                   | 8.2      | 0.99%   | 20.3      | 2.34%    |
|                | Hispanic American - Female              | 28.8    | 1.29%   | 2.2                    | 0.47%   | 0.0         | 0.03%                                   | 17.2     | 2.07%   | 9.4       | 1.08%    |
|                | Native American - Male                  | 0.2     | 0.01%   | 0.0                    | 0.00%   | 0.0         | 0.01%                                   | 0.0      | 0.00%   | 0.2       | 0.03%    |
|                | Native American - Female                | 3.0     | 0.13%   | 0.1                    | 0.01%   | 0.0         | 0.00%                                   | 1.2      | 0.15%   | 1.7       | 0.20%    |
|                | Multi-Ethnic                            | 68.9    | 3.08%   | 15.5                   | 3.19%   | 0.5         | 1.02%                                   | 16.2     | 1.95%   | 36.7      | 4.21%    |
|                | Caucasian Male - SLEB                   | 233.6   | 10.45%  | 39.3                   | 8.10%   | 4.8         | 9.57%                                   | 60.8     | 7.32%   | 128.7     | 14.79%   |
|                | Caucasian Female - SLEB                 | 103.8   | 4.64%   | 10.6                   | 2.18%   | 5.3         | 10.70%                                  | 23.4     | 2.81%   | 64.5      | 7.42%    |
|                | Caucasian - Female                      | 93.1    | 4.16%   | 19.3                   | 3.98%   | 0.2         | 0.43%                                   | 40.4     | 4.86%   | 33.2      | 3.81%    |
| NON MWBE/SLEB  |                                         |         |         |                        |         |             |                                         |          |         |           |          |
|                | Caucasian - Male                        | 712.6   | 31.86%  | 222.8                  | 45.89%  | 17.6        | 35.35%                                  | 209.9    | 25.26%  | 262.3     | 30.15%   |
|                | Unknown/Decline                         | 108.7   | 4.86%   | 94.6                   | 19.47%  | 12.0        | 24.09%                                  | 1.8      | 0.21%   | 0.3       | 0.03%    |
|                |                                         |         |         |                        |         |             | ~~~~~~~~~~~~~~~~~~~~~~~~~~~~~~~~~~~~~~~ |          |         |           |          |
|                | Publicly Owned Entity                   | 623.5   | 27.89%  | 8.1                    | 1.67%   | 1.6         | 3.25%                                   | 374.6    | 45.10%  | 239.2     | 27.49%   |

- Total payments were \$2.2B
- \$1.4B was paid to local contractors which equals 61.90% of total dollars
- \$791.4M was paid to MWBE/SLEB contractors which equals 35.39% of total dollars

• Payments to MWBE/SLEB contractors by category were: