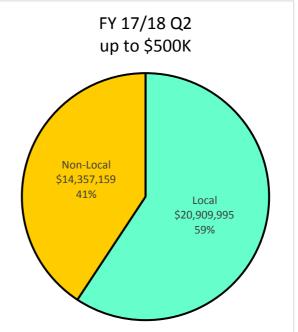

### Summary of Payments up to \$500,000 4-1-17 thru 12-31-17

|                |                | -       | ents up to \$500,<br>/1/17 - 12/31/17 | 000     |                 |          |  |
|----------------|----------------|---------|---------------------------------------|---------|-----------------|----------|--|
| \$ in Millions |                |         |                                       |         |                 |          |  |
|                | 4/01/2017 - 6/ | 30/2017 | 7/1/2017 - 9/3                        | 30/2017 | 10/01/2017 - 12 | /31/2017 |  |
|                | Payments       |         | Paymen                                | ts      | Payments        |          |  |
|                | \$             | %       | \$                                    | %       | \$              | %        |  |
| Total          | 39.5           | 100.00% | 35.8                                  | 100.00% | 35.3            | 100.00%  |  |
| Local          | 24.0           | 60.83%  | 22.6                                  | 63.18%  | 20.9            | 59.29%   |  |
| Non Local      | 15.5           | 39.17%  | 13.2                                  | 36.82%  | 14.4            | 40.71%   |  |
| MWBE/SLEB      | 20.3           | 51.54%  | 17.1                                  | 48.01%  | 16.7            | 47.37%   |  |