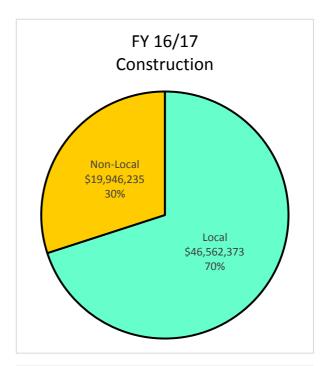

| _          |              |
|                    | Caucasian - Male           | 30.2       | 45.37%       | 4.1          | 36.96%                              | 1.6     | 63.05%        | 16.0       | 64.87%       | 8.5        | 30.11%       |
|                    | Unknown/Decline            | 2.2        | 3.40%        | 2.2          | 20.01%                              | 0.0     | 0.00%         | 0.0        | 0.14%        | 0.0        | 0.00%        |
|                    | Publicly Owned Entity      | 9.9        | 14.80%       | 0.7          | 5.85%                               | 0.0     | 0.00%         | 0.9        | 3.73%        | 8.3        | 29.28%       |

### Local Utilization - Payment up to \$500K











#### Local Utilization - All Construction Payments











## Local Utilization - All Architecture and Engineering Payments











### Local Utilization - All Professional Services Payments











#### Local Utilization - All Goods and Services Payments

















# Supplier Pool - Active March 31, 2018

| Ethnicity           | SLEB<br># | Local Suppliers<br>Non-SLEB<br># | Non-Local<br>Suppliers<br># | Total<br># |
|---------------------|-----------|----------------------------------|-----------------------------|------------|
| African American    | 137       | 1,130                            | 343                         | 1,610      |
| Asian American      | 194       | 916                              | 424                         | 1,534      |
| Hispanic American   | 92        | 768                              | 292