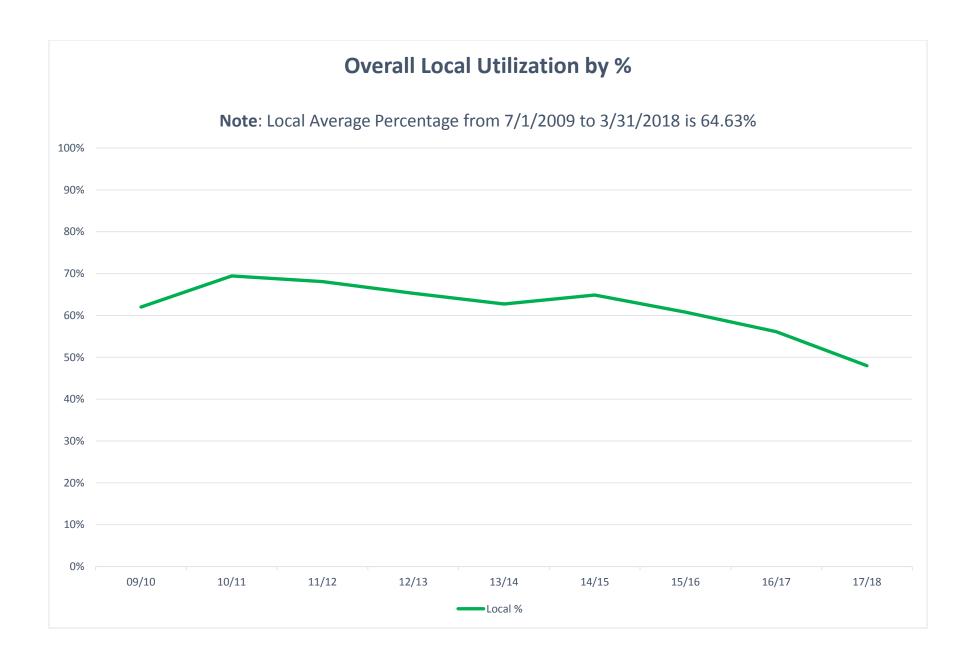

- Total payments up to \$500,000 were \$1.0B
- \$661.0M was paid to local contractors which equals 64.63% of total dollars up to \$500,000
- \$517.8M was paid to MWBE/SLEB contractors which equals 50.64% of total dollars up to \$500,000
- Payments to MWBE/SLEB contractors by category were: