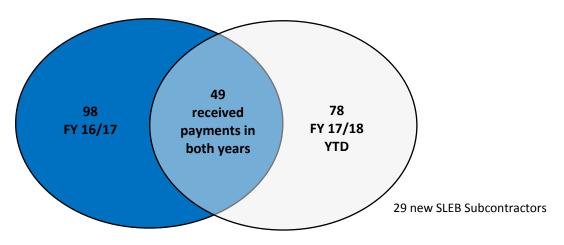

EB      | 1,050     | 3,260                            | 1,414                       | 5,724      |
| Caucasian           | -         | 3,050                            | 3,638                       | 6,688      |
| Unknown/Decline     | -         | 242                              | 403                         | 645        |
| Public Owned Entity |           | 153                              | 374                         | 527        |
| Total Other         | 0         | 3,445                            | 4,415                       | 7,860      |
| TOTAL SUPPLIERS     | 1,050     | 6,705                            | 5,829                       | 13,584     |

# SLEB Breakdown by Ethnicity and Gender March 31, 2018





**SLEB Payments** 



**SLEB Primes** 



**SLEB Subcontractors**