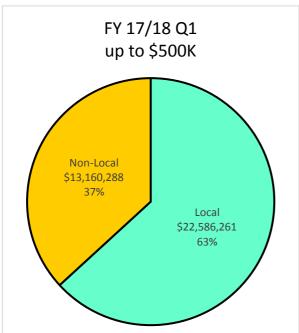

### Summary of Payments up to \$500,000 4-1-17 thru 12-31-17

|                |                | -       | ents up to \$500,<br>/1/17 - 12/31/17 | 000     |                 |          |  |
|----------------|----------------|---------|---------------------------------------|---------|-----------------|----------|--|
| \$ in Millions |                |         |                                       |         |                 |          |  |
|                | 4/01/2017 - 6/ | 30/2017 | 7/1/2017 - 9/3                        | 30/2017 | 10/01/2017 - 12 | /31/2017 |  |
|                | Payments       |         | Paymen                                | ts      | Payments        |          |  |
|                | \$             | %       | \$                                    | %       | \$              | %        |  |
| Total          | 39.5           | 100.00% | 35.8                                  | 100.00% | 35.3            | 100.00%  |  |
| Local          | 24.0           | 60.83%  | 22.6                                  | 63.18%  | 20.9            | 59.29%   |  |
| Non Local      | 15.5           | 39.17%  | 13.2                                  | 36.82%  | 14.4            | 40.71%   |  |
| MWBE/SLEB      | 20.3           | 51.54%  | 17.1                                  | 48.01%  | 16.7            | 47.37%   |  |