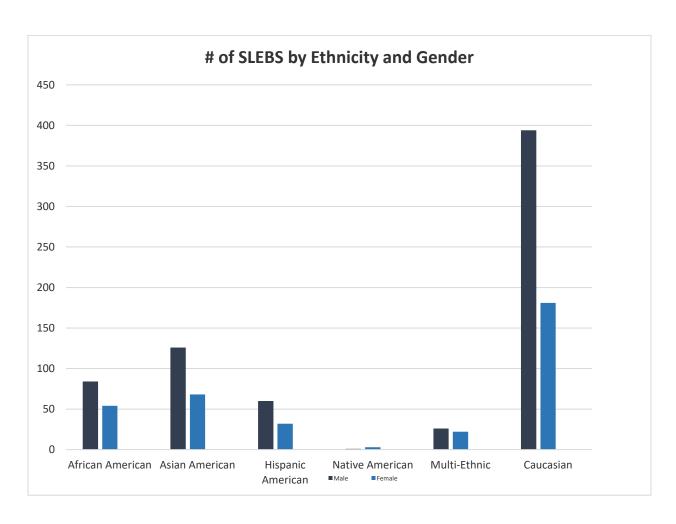

|                             | 575        |
| Total MBE/SLEB      | 1,050     | 3,260                            | 1,414                       | 5,724      |
| Caucasian           | -         | 3,050                            | 3,638                       | 6,688      |
| Unknown/Decline     | -         | 242                              | 403                         | 645        |
| Public Owned Entity |           | 153                              | 374                         | 527        |
| Total Other         | 0         | 3,445                            | 4,415                       | 7,860      |
| TOTAL SUPPLIERS     | 1,050     | 6,705                            | 5,829                       | 13,584     |

# SLEB Breakdown by Ethnicity and Gender March 31, 2018





**SLEB Payments** 



**SLEB Primes** 



**SLEB Subcontractors**