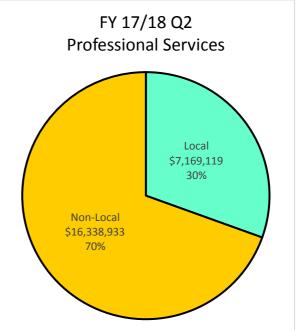

Construction:

\$56.3M which equals 41.02% of Construction dollars

Architecture & Engineering:

\$15.1M which equals 52.00% of Architecture & Engineering dollars

Professional Services:

\$183.2M which equals 60.68% of Professional Services dollars