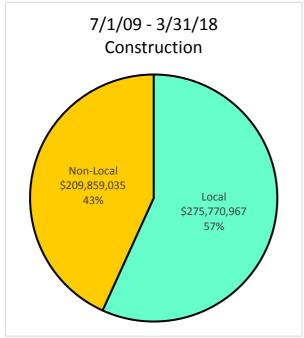

|              | _          |              |
|                    | Caucasian - Male           | 30.2       | 45.37%       | 4.1          | 36.96%                              | 1.6     | 63.05%        | 16.0       | 64.87%       | 8.5        | 30.11%       |
|                    | Unknown/Decline            | 2.2        | 3.40%        | 2.2          | 20.01%                              | 0.0     | 0.00%         | 0.0        | 0.14%        | 0.0        | 0.00%        |
|                    | Publicly Owned Entity      | 9.9        | 14.80%       | 0.7          | 5.85%                               | 0.0     | 0.00%         | 0.9        | 3.73%        | 8.3        | 29.28%       |

### Local Utilization - Payment up to \$500K











#### Local Utilization - All Construction Payments











## Local Utilization - All Architecture and Engineering Payments











### Local Utilization - All Professional Services Payments











#### Local Utilization - All Goods and Services Payments

















# Supplier Pool - Active March 31, 2018

| Ethnicity           | SLEB<br># | Local Suppliers<br>Non-SLEB<br># | Non-Local<br>Suppliers<br># | Total<br># |
|---------------------|-----------|----------------------------------|-----------------------------|------------|
| African American    | 137       | 1,130                            | 343                         | 1,610      |
| Asian American      | 194       | 916                              | 424                         | 1,534      |
| Hispanic American   | 92        | 768                              | 29