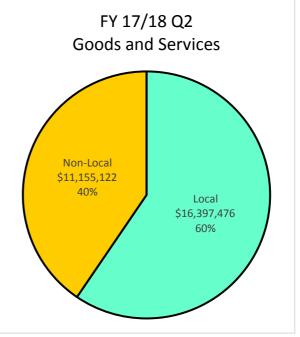

### Summary of Payments up to \$500,000 4-1-17 thru 12-31-17

|                |                | -       | ents up to \$500,<br>/1/17 - 12/31/17 | 000     |                 |          |  |
|----------------|----------------|---------|---------------------------------------|---------|-----------------|----------|--|
| \$ in Millions |                |         |                                       |         |                 |          |  |
|                | 4/01/2017 - 6/ | 30/2017 | 7/1/2017 - 9/3                        | 30/2017 | 10/01/2017 - 12 | /31/2017 |  |
|                | Payments       |         | Paymen                                | ts      | Payments        |          |  |
|                | \$             | %       | \$                                    | %       | \$              | %        |  |
| Total          | 39.5           | 100.00% | 35.8                                  | 100.00% | 35.3            | 100.00%  |  |
| Local          | 24.0           | 60.83%  | 22.6                                  | 63.18%  | 20.9            | 59.29%   |  |
| Non Local      | 15.5           | 39.17%  | 13.2                                  | 36.82%  | 14.4            | 40.71%   |  |
| MWBE/SLEB      | 20.3           | 51.54%  | 17.1                                  | 48.01%  | 16.7            | 47.37%   |  |