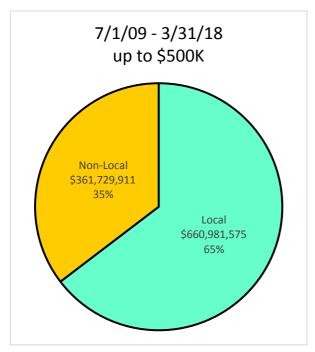

FROM:

Steve Manning, Auditor-Controller

DATE:

April 5, 2018

SUBJECT:

PROCUREMENT UPDATE

Attached is an updated progress report on County Procurement. The information presented in this report is based on payments made to contractors. The summary chart of all payments up to \$500,000 for the period July 1, 2009 through March 31, 2018 is shown on Page A1 and includes:

- Total payments up to \$500,000 were \$1.0B
- \$661.0M was paid to local contractors which equals 64.63% of total dollars up to \$500,000
- \$517.8M was paid to MWBE/SLEB contractors which equals 50.64% of total dollars up to \$500,000
- Payments to MWBE/SLEB contractors by category were: