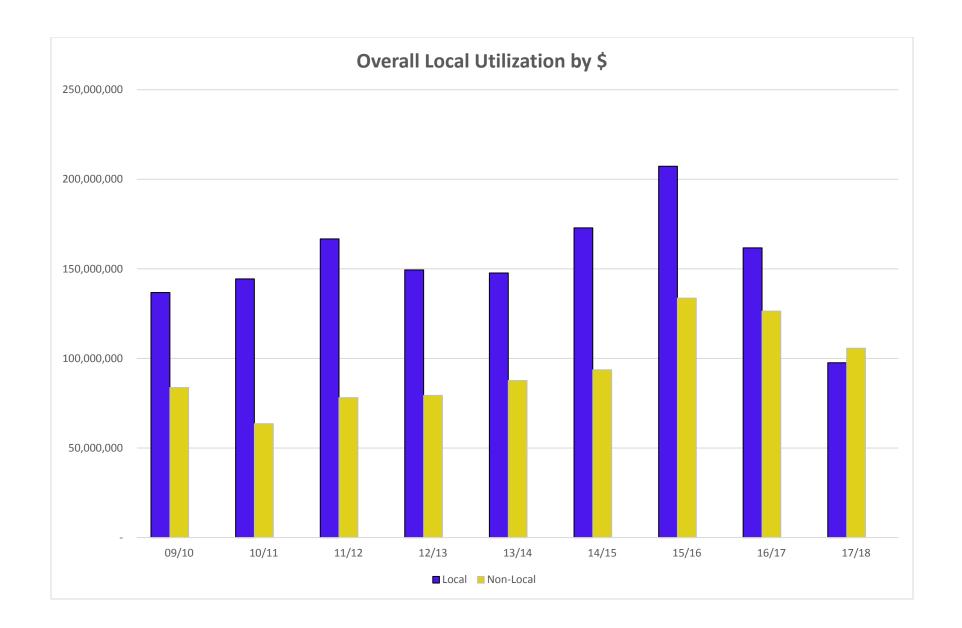

- Total payments up to \$500,000 were \$1.0B
- \$661.0M was paid to local contractors which equals 64.63% of total dollars up to \$500,000
- \$517.8M was paid to MWBE/SLEB contractors which equals 50.64% of total dollars up to \$500,000
- Payments to MWBE/SLEB contractors by category were:

- Total payments were \$2.2B
- \$1.4B was paid to local contractors which equals 61.90% of total dollars
- \$791.4M was paid to MWBE/SLEB contractors which equals 35.39% of total dollars

• Payments to MWBE/SLEB contractors by category were: