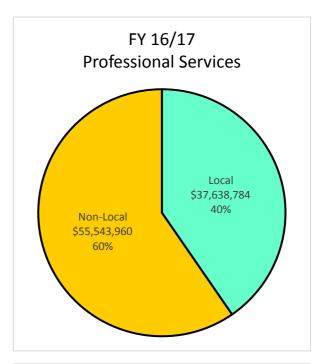

| 1.6     | 63.05%        | 16.0       | 64.87%       | 8.5        | 30.11%       |
|                    | Unknown/Decline            | 2.2        | 3.40%        | 2.2          | 20.01%                              | 0.0     | 0.00%         | 0.0        | 0.14%        | 0.0        | 0.00%        |
|                    | Publicly Owned Entity      | 9.9        | 14.80%       | 0.7          | 5.85%                               | 0.0     | 0.00%         | 0.9        | 3.73%        | 8.3        | 29.28%       |

### Local Utilization - Payment up to \$500K











#### Local Utilization - All Construction Payments











## Local Utilization - All Architecture and Engineering Payments











### Local Utilization - All Professional Services Payments











#### Local Utilization - All Goods and Services Payments

















# Supplier Pool - Active March 31, 2018

| Ethnicity           | SLEB<br># | Local Suppliers<br>Non-SLEB<br># | Non-Local<br>Suppliers<br># | Total<br># |
|---------------------|-----------|----------------------------------|-----------------------------|------------|
| African American    | 137       | 1,130                            | 343                         | 1,610      |
| Asian American      | 194       | 916                              | 424                         | 1,534      |
| Hispanic American   | 92        | 768                              | 292                         | 1,152      |
| Native American     | 4         | 19                               | 21                          | 44