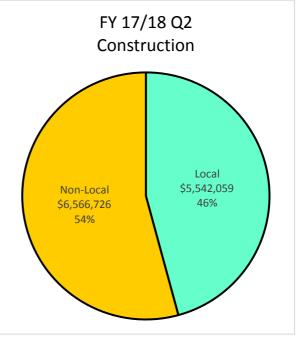

Construction:

\$56.3M which equals 41.02% of Construction dollars

Architecture & Engineering:

\$15.1M which equals 52.00% of Architecture & Engineering dollars

Professional Services:

\$183.2M which equals 60.68% of Professional Services dollars