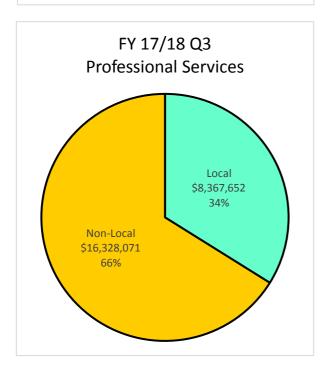

Construction:

\$56.3M which equals 41.02% of Construction dollars

Architecture & Engineering:

\$15.1M which equals 52.00% of Architecture & Engineering dollars

Professional Services:

\$183.2M which equals 60.68% of Professional Services dollars