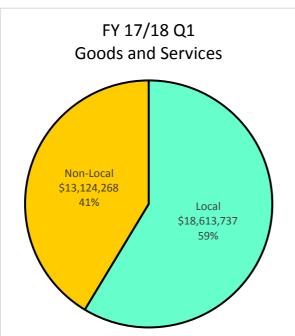

### Summary of Payments up to \$500,000 4-1-17 thru 12-31-17

|                |                | -       | ents up to \$500,<br>/1/17 - 12/31/17 | 000     |                 |          |  |
|----------------|----------------|---------|---------------------------------------|---------|-----------------|----------|--|
| \$ in Millions |                |         |                                       |         |                 |          |  |
|                | 4/01/2017 - 6/ | 30/2017 | 7/1/2017 - 9/3                        | 30/2017 | 10/01/2017 - 12 | /31/2017 |  |
|                | Payments       |         | Paymen                                | ts      | Payments        |          |  |
|                | \$             | %       | \$                                    | %       | \$              | %        |  |
| Total          | 39.5           | 100.00% | 35.8                                  | 100.00% | 35.3            | 100.00%  |  |
| Local          | 24.0           | 60.83%  | 22.6                                  | 63.18%  | 20.9            | 59.29%   |  |
| Non Local      | 15.5           | 39.17%  | 13.2                                  | 36.82%  | 14.4            | 40.71%   |  |
| MWBE/SLEB      | 20.3           | 51.54%  | 17.1                                  | 48.01%  | 16.7            | 47.37%   |  |