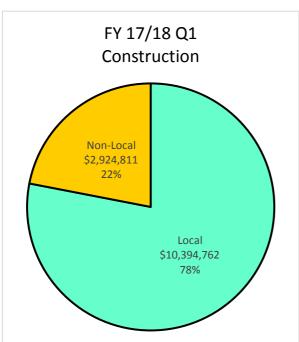

| _          |              |
|                    | Caucasian - Male           | 30.2       | 45.37%       | 4.1          | 36.96%                              | 1.6     | 63.05%        | 16.0       | 64.87%       | 8.5        | 30.11%       |
|                    | Unknown/Decline            | 2.2        | 3.40%        | 2.2          | 20.01%                              | 0.0     | 0.00%         | 0.0        | 0.14%        | 0.0        | 0.00%        |
|                    | Publicly Owned Entity      | 9.9        | 14.80%       | 0.7          | 5.85%                               | 0.0     | 0.00%         | 0.9        | 3.73%        | 8.3        | 29.28%       |

### Local Utilization - Payment up to \$500K











#### Local Utilization - All Construction Payments











## Local Utilization - All Architecture and Engineering Payments











### Local Utilization - All Professional Services Payments











#### Local Utilization - All Goods and Services Payments

















# Supplier Pool - Active March 31, 2018

| Ethnicity           | SLEB<br># | Local Suppliers<br>Non-SLEB<br># | Non-Local<br>Suppliers<br># | Total<br># |
|---------------------|-----------|----------------------------------|-----------------------------|------------|
| African American    | 137       | 1,130                            | 343                         | 1,610      |
| Asian American      | 194       | 916                              | 424                         | 1,534      |
| Hispanic American   | 92        | 768                              | 292