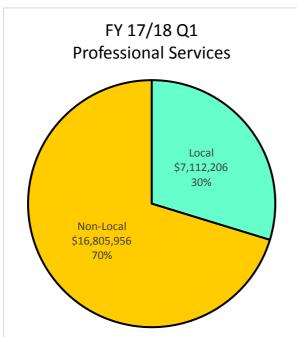

Construction:

\$56.3M which equals 41.02% of Construction dollars

Architecture & Engineering:

\$15.1M which equals 52.00% of Architecture & Engineering dollars

Professional Services:

\$183.2M which equals 60.68% of Professional Services dollars