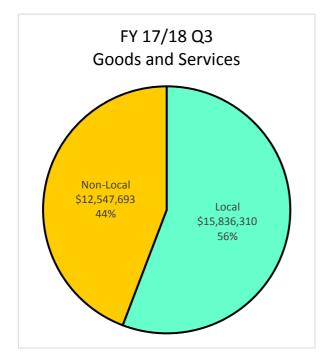

### Summary of Payments up to \$500,000 4-1-17 thru 12-31-17

|                |                | -       | ents up to \$500,<br>/1/17 - 12/31/17 | 000     |                 |          |  |
|----------------|----------------|---------|---------------------------------------|---------|-----------------|----------|--|
| \$ in Millions |                |         |                                       |         |                 |          |  |
|                | 4/01/2017 - 6/ | 30/2017 | 7/1/2017 - 9/3                        | 30/2017 | 10/01/2017 - 12 | /31/2017 |  |
|                | Payments       |         | Paymen                                | ts      | Payments        |          |  |
|                | \$             | %       | \$                                    | %       | \$              | %        |  |
| Total          | 39.5           | 100.00% | 35.8                                  | 100.00% | 35.3            | 100.00%  |  |
| Local          | 24.0           | 60.83%  | 22.6                                  | 63.18%  | 20.9            | 59.29%   |  |
| Non Local      | 15.5           | 39.17%  | 13.2                                  | 36.82%  | 14.4            | 40.71%   |  |
| MWBE/SLEB      | 20.3           | 51.54%  | 17.1                                  | 48.01%  | 16.7            | 47.37%   |  |