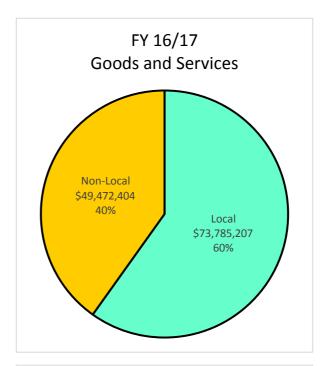

Goods & Services:

\$263.2M which equals 47.46% of Goods & Services dollars

Also included in this report are all payments to contractors including amounts over \$500,000. This data is presented in the summary on Page A2 for the period July 1, 2009 through March 31, 2018 and includes: