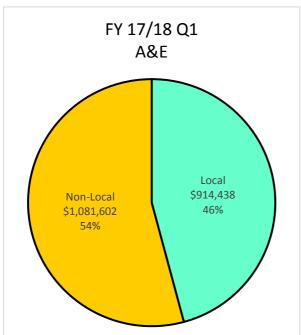

Construction:

\$56.3M which equals 41.02% of Construction dollars

Architecture & Engineering:

\$15.1M which equals 52.00% of Architecture & Engineering dollars

Professional Services:

\$183.2M which equals 60.68% of Professional Services dollars