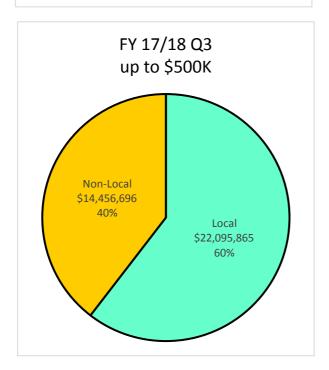

|         |               |            |              | _          |              |
|                    | Caucasian - Male           | 30.2       | 45.37%       | 4.1          | 36.96%                              | 1.6     | 63.05%        | 16.0       | 64.87%       | 8.5        | 30.11%       |
|                    | Unknown/Decline            | 2.2        | 3.40%        | 2.2          | 20.01%                              | 0.0     | 0.00%         | 0.0        | 0.14%        | 0.0        | 0.00%        |
|                    | Publicly Owned Entity      | 9.9        | 14.80%       | 0.7          | 5.85%                               | 0.0     | 0.00%         | 0.9        | 3.73%        | 8.3        | 29.28%       |

### Local Utilization - Payment up to \$500K











#### Local Utilization - All Construction Payments











## Local Utilization - All Architecture and Engineering Payments











### Local Utilization - All Professional Services Payments











#### Local Utilization - All Goods and Services Payments

















# Supplier Pool - Active March 31, 2018

| Ethnicity           | SLEB<br># | Local Suppliers<br>Non-SLEB<br># | Non-Local<br>Suppliers<br># | Total<br># |
|---------------------|-----------|----------------------------------|-----------------------------|------------|
| African American    | 137       | 1,130                            | 343                         | 1,610      |
| Asian American      | 194       | 916                              | 424                         | 1,534      |
| Hispanic American