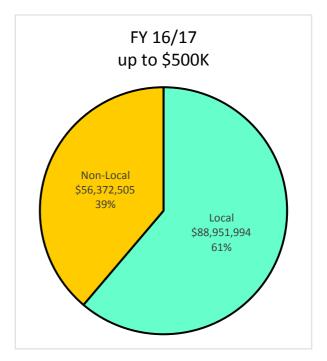

### Summary of Payments up to \$500,000 4-1-17 thru 12-31-17

|                |                | -       | ents up to \$500,<br>/1/17 - 12/31/17 | 000     |                 |          |  |
|----------------|----------------|---------|---------------------------------------|---------|-----------------|----------|--|
| \$ in Millions |                |         |                                       |         |                 |          |  |
|                | 4/01/2017 - 6/ | 30/2017 | 7/1/2017 - 9/3                        | 30/2017 | 10/01/2017 - 12 | /31/2017 |  |
|                | Payments       |         | Paymen                                | ts      | Payments        |          |  |
|                | \$             | %       | \$                                    | %       | \$              | %        |  |
| Total          | 39.5           | 100.00% | 35.8                                  | 100.00% | 35.3            | 100.00%  |  |
| Local          | 24.0           | 60.83%  | 22.6                                  | 63.18%  | 20.9            | 59.29%   |  |
| Non Local      | 15.5           | 39.17%  | 13.2                                  | 36.82%  | 14.4            | 40.71%   |  |
| MWBE/SLEB      | 20.3           | 51.54%  | 17.1                                  | 48.01%  | 16.7            | 47.37%   |  |