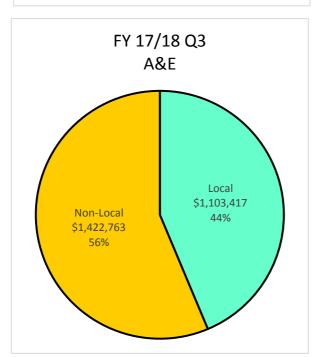

e           | 30.2       | 45.37%       | 4.1          | 36.96%                              | 1.6     | 63.05%        | 16.0       | 64.87%       | 8.5        | 30.11%       |
|                    | Unknown/Decline            | 2.2        | 3.40%        | 2.2          | 20.01%                              | 0.0     | 0.00%         | 0.0        | 0.14%        | 0.0        | 0.00%        |
|                    | Publicly Owned Entity      | 9.9        | 14.80%       | 0.7          | 5.85%                               | 0.0     | 0.00%         | 0.9        | 3.73%        | 8.3        | 29.28%       |

### Local Utilization - Payment up to \$500K











#### Local Utilization - All Construction Payments











## Local Utilization - All Architecture and Engineering Payments











### Local Utilization - All Professional Services Payments











#### Local Utilization - All Goods and Services Payments

















# Supplier Pool - Active March 31, 2018

| Ethnicity           | SLEB<br># | Local Suppliers<br>Non-SLEB<br># | Non-Local<br>Suppliers<br># | Total<br># |
|---------------------|-----------|----------------------------------|-----------------------------|------------|
| African American    | 137       | 1,130                            | 343                         | 1,610      |
| Asian American      | 194       | 916                              | 424                         | 1,534      |
| Hispanic American   | 92        | 768                              | 292                         | 1,152      |
| Native American     | 4         | 19