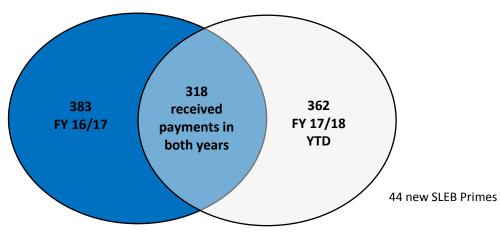

575        |
| Total MBE/SLEB      | 1,050     | 3,260                            | 1,414                       | 5,724      |
| Caucasian           | -         | 3,050                            | 3,638                       | 6,688      |
| Unknown/Decline     | -         | 242                              | 403                         | 645        |
| Public Owned Entity |           | 153                              | 374                         | 527        |
| Total Other         | 0         | 3,445                            | 4,415                       | 7,860      |
| TOTAL SUPPLIERS     | 1,050     | 6,705                            | 5,829                       | 13,584     |

# SLEB Breakdown by Ethnicity and Gender March 31, 2018





**SLEB Payments** 



**SLEB Primes** 



**SLEB Subcontractors**