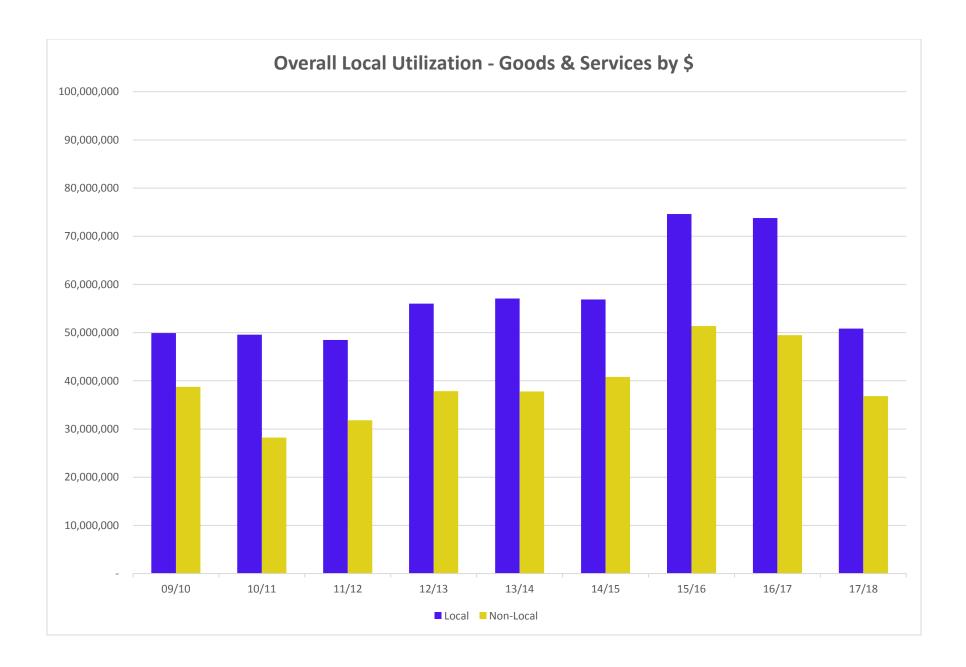

Goods & Services:

\$263.2M which equals 47.46% of Goods & Services dollars

Also included in this report are all payments to contractors including amounts over \$500,000. This data is presented in the summary on Page A2 for the period July 1, 2009 through March 31, 2018 and includes:

Goods & Services: \$368.3M which is 42.33% of Goods & Services dollars

This report in its entirety is available on our website at <a href="http://www.acgov.org/auditor/sleb/documents.htm">http://www.acgov.org/auditor/sleb/documents.htm</a>.