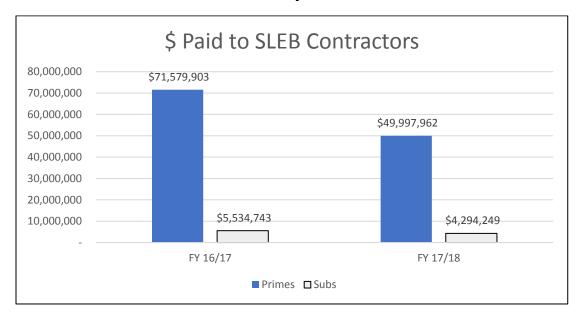

| 575        |
| Total MBE/SLEB      | 1,050     | 3,260                            | 1,414                       | 5,724      |
| Caucasian           | -         | 3,050                            | 3,638                       | 6,688      |
| Unknown/Decline     | -         | 242                              | 403                         | 645        |
| Public Owned Entity |           | 153                              | 374                         | 527        |
| Total Other         | 0         | 3,445                            | 4,415                       | 7,860      |
| TOTAL SUPPLIERS     | 1,050     | 6,705                            | 5,829                       | 13,584     |

# SLEB Breakdown by Ethnicity and Gender March 31, 2018





**SLEB Payments** 



**SLEB Primes** 



**SLEB Subcontractors**