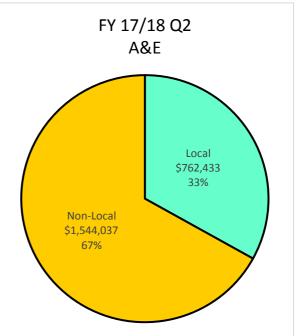

ale           | 30.2       | 45.37%       | 4.1          | 36.96%                              | 1.6     | 63.05%        | 16.0       | 64.87%       | 8.5        | 30.11%       |
|                    | Unknown/Decline            | 2.2        | 3.40%        | 2.2          | 20.01%                              | 0.0     | 0.00%         | 0.0        | 0.14%        | 0.0        | 0.00%        |
|                    | Publicly Owned Entity      | 9.9        | 14.80%       | 0.7          | 5.85%                               | 0.0     | 0.00%         | 0.9        | 3.73%        | 8.3        | 29.28%       |

### Local Utilization - Payment up to \$500K











#### Local Utilization - All Construction Payments











## Local Utilization - All Architecture and Engineering Payments











### Local Utilization - All Professional Services Payments











#### Local Utilization - All Goods and Services Payments

















# Supplier Pool - Active March 31, 2018

| Ethnicity           | SLEB<br># | Local Suppliers<br>Non-SLEB<br># | Non-Local<br>Suppliers<br># | Total<br># |
|---------------------|-----------|----------------------------------|-----------------------------|------------|
| African American    | 137       | 1,130                            | 343                         | 1,610      |
| Asian American      | 194       | 916                              | 424                         | 1,534      |
| Hispanic American   | 92        | 768                              | 292                         | 1,152      |
| Native American     | 4         | 19